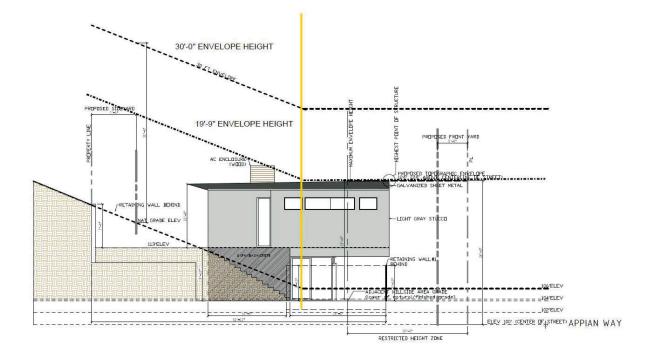

# **Project Address**

Sitio de Proyecto 프로젝트 주소 • 項目地址

Address ng Proyekto

**Proposed Project** 

Proyecto Propuesto 프로젝트 제안 • 擬議項目 Iminungkahing Proyekto Առաջարկվող ծրագիր

8665-8675 West Appian Way, 90046

The construction, use, and maintenance of a new, 2,081-square-foot single-family dwelling with an attached two-car garage on a 23,965-square foot hillside lot. The overall height as measured from the lowest point within five (5) feet of the building is 20 feet, 8 inches. The proposed envelope height is 19 feet, 9 inches. The proposed height within 20 feet of the front lot line as measured from the centerline of Appian Way is 24 feet. The project proposes to demolish two (2) existing retaining walls, keep 24 existing retaining walls, and construct two (2) new retaining walls measuring between 5 feet, 8 inches and 7 feet, 4 inches in height. The project proposes 319 cubic yards of cut and 5 cubic yards of fill. The project will export 314 cubic yards of soil and no import is proposed.