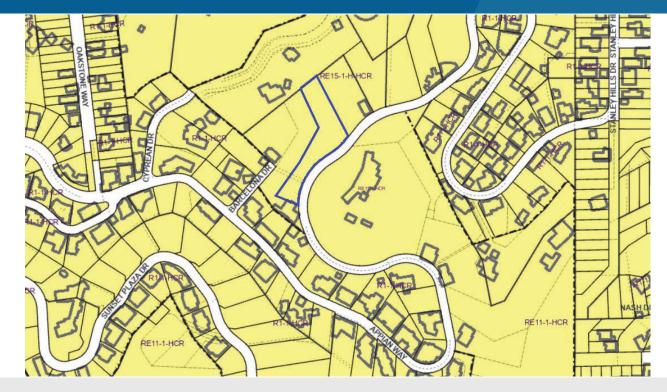

# **Project Address**

Sitio de Proyecto 프로젝트 주소 • 項目地址

Address ng Proyekto

**Proposed Project** 

Proyecto Propuesto 프로젝트 제안 • 擬議項目 Iminungkahing Proyekto Առաջարկվող ծրագիր

8665-8675 West Appian Way, 90046

The construction, use, and maintenance of a new, 2,081-square-foot single-family dwelling with an attached two-car garage on a 23,965-square foot hillside lot. The overall height as measured from the lowest point within five (5) feet of the building is 20 feet, 8 inches. The proposed envelope height is 19 feet, 9 inches. The proposed height within 20 feet of the front lot line as measured from the centerline of Appian Way is 24 feet. The project proposes to demolish two (2) existing retaining walls, keep 24 existing retaining walls, and construct two (2) new retaining walls measuring between 5 feet, 8 inches and 7 feet, 4 inches in height. The project proposes 319 cubic yards of cut and 5 cubic yards of fill. The project will export 314 cubic yards of soil and no import is proposed.

## **Case Information**

Case Number(s): ZA-2023-7650-ZAD-ZAA-WDI

**Related Case Number(s):** N/A

Zone: RE15-1-H-HCR

Land Use Designation: Low II Residential

**Council District:** 

4 - Raman

Applicant: Kendall Cornell