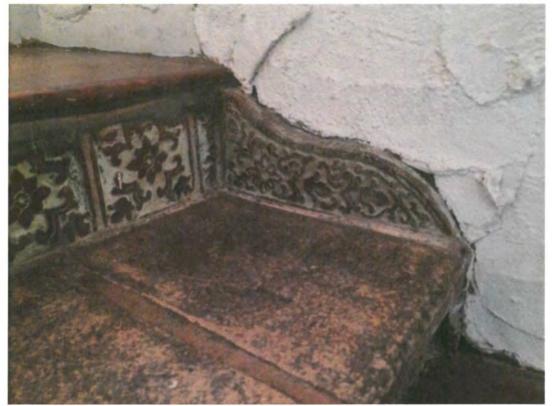

Set at the crest of a hill, the two-story Spanish Colonial Revival residence has an asymmetrical design with irregular plan. It has a transverse gabled main tiled roof, a secondary forward half gable to the right of the front entry, a full gabled extension to the rear and a wooden Montereystyle balcony on the rear end of the Western wing. The house is clad in hand trawled stucco with inset wood casement windows, some covered by custom wooden grilles. There is a half gabled garage attached to the left of the main house and an arched adobe-style wall with an inset wooden door. The door has the address of "3820" directly above the arch and the words "Casa de Mi Sueño." Interior features include custom tile floors, large arched openings between rooms, beamed ceilings, and two circular fireplaces.