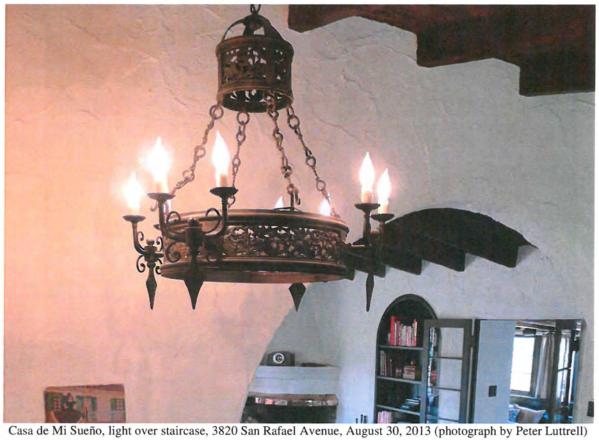

Set at the crest of a hill, the two-story Spanish Colonial Revival residence has an asymmetrical design with irregular plan. It has a transverse gabled main tiled roof, a secondary forward half gable to the right of the front entry, a full gabled extension to the rear and a wooden Montereystyle balcony on the rear end of the Western wing. The house is clad in hand trawled stucco with inset wood casement windows, some covered by custom wooden grilles. There is a half gabled garage attached to the left of the main house and an arched adobe-style wall with an inset wooden door. The door has the address of "3820" directly above the arch and the words "Casa de Mi Sueño." Interior features include custom tile floors, large arched openings between rooms, beamed ceilings, and two circular fireplaces.

#### DISCUSSION

Casa de Mi Sueño embodies "the distinguishing characteristics of an architectural type specimen, inherently valuable for a study of a period style or method of construction" as an example of the Spanish Colonial Revival style. Character-defining features of the style that appear on the house are the hand trawled stucco walls, custom wood and grill work, divided-light wood casement windows, Spanish clay tile roofing, complex massing and plan, decorative chimney toppers, courtyard, and wooden balcony. The house also includes elaborate tile work, rounded doorways, exposed wooden ceilings with wood beams, and hardwood floors.