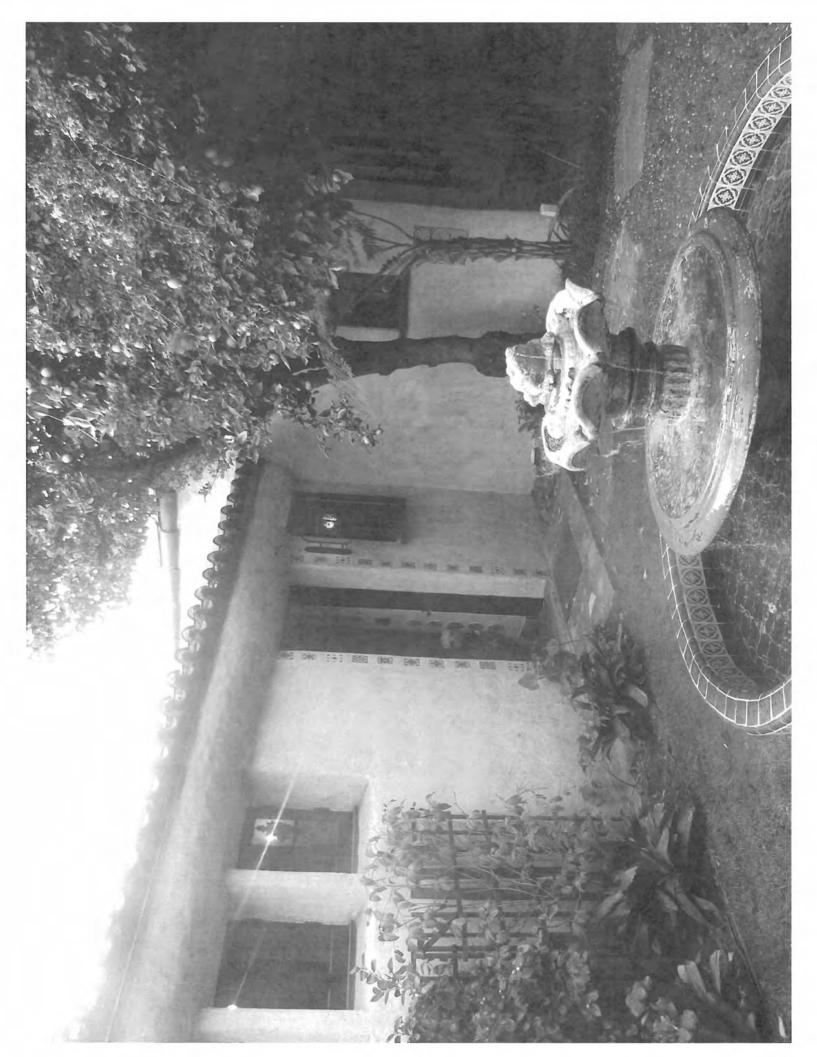

Set at the crest of a hill, the two-story Spanish Colonial Revival residence has an asymmetrical design with irregular plan. It has a transverse gabled main tiled roof, a secondary forward half gable to the right of the front entry, a full gabled extension to the rear and a wooden Montereystyle balcony on the rear end of the Western wing. The house is clad in hand trawled stucco with inset wood casement windows, some covered by custom wooden grilles. There is a half gabled garage attached to the left of the main house and an arched adobe-style wall with an inset wooden door. The door has the address of "3820" directly above the arch and the words "Casa de Mi Sueño." Interior features include custom tile floors, large arched openings between rooms, beamed ceilings, and two circular fireplaces.