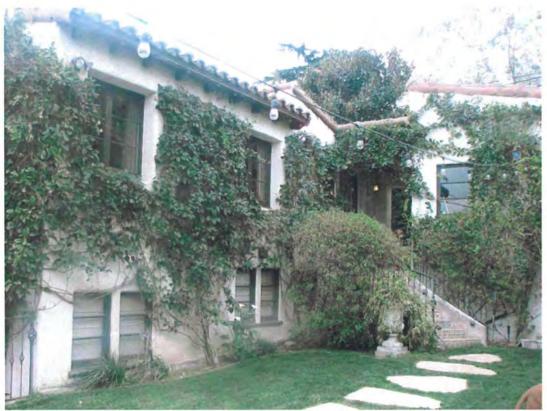

Set at the crest of a hill, the two-story Spanish Colonial Revival residence has an asymmetrical design with irregular plan. It has a transverse gabled main tiled roof, a secondary forward half gable to the right of the front entry, a full gabled extension to the rear and a wooden Montereystyle balcony on the rear end of the Western wing. The house is clad in hand trawled stucco with inset wood casement windows, some covered by custom wooden grilles. There is a half gabled garage attached to the left of the main house and an arched adobe-style wall with an inset wooden door. The door has the address of "3820" directly above the arch and the words "Casa de Mi Sueño." Interior features include custom tile floors, large arched openings between rooms, beamed ceilings, and two circular fireplaces.