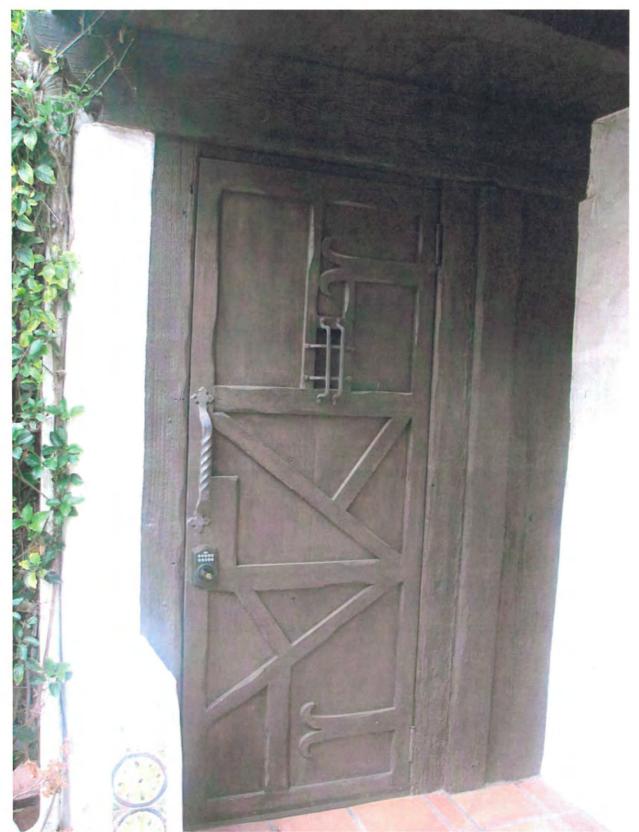

Set at the crest of a hill, the two-story Spanish Colonial Revival residence has an asymmetrical design with irregular plan. It has a transverse gabled main tiled roof, a secondary forward half gable to the right of the front entry, a full gabled extension to the rear and a wooden Montereystyle balcony on the rear end of the Western wing. The house is clad in hand trawled stucco with inset wood casement windows, some covered by custom wooden grilles. There is a half gabled garage attached to the left of the main house and an arched adobe-style wall with an inset wooden door. The door has the address of "3820" directly above the arch and the words "Casa de Mi Sueño." Interior features include custom tile floors, large arched openings between rooms, beamed ceilings, and two circular fireplaces.