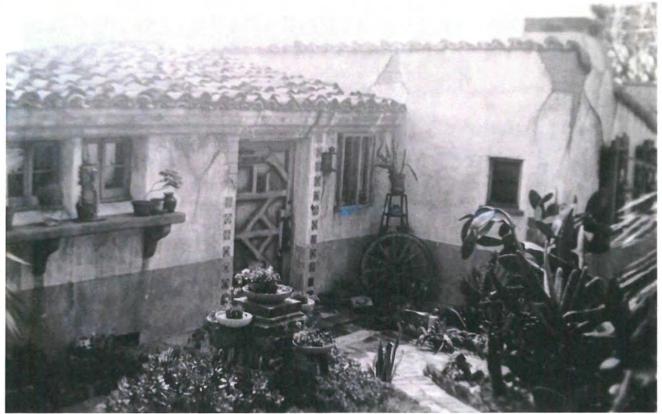

Set at the crest of a hill, the two-story Spanish Colonial Revival residence has an asymmetrical design with irregular plan. It has a transverse gabled main tiled roof, a secondary forward half gable to the right of the front entry, a full gabled extension to the rear and a wooden Montereystyle balcony on the rear end of the Western wing. The house is clad in hand trawled stucco with inset wood casement windows, some covered by custom wooden grilles. There is a half gabled garage attached to the left of the main house and an arched adobe-style wall with an inset wooden door. The door has the address of "3820" directly above the arch and the words "Casa de Mi Sueño." Interior features include custom tile floors, large arched openings between rooms, beamed ceilings, and two circular fireplaces.

Originally portions of the exterior of the house were made to look like exposed adobe brick and had a two-tone paint job with the lower portion of the house done in a darker color in the manner of the original adobes. Subsequent paint jobs have covered this element. A former owner made a number of changes between 2004 and 2008 to the interior, including a kitchen remodel that lost some of the original tile work. A later owner removed the original roof tile, part of which has been replaced by the current owner.