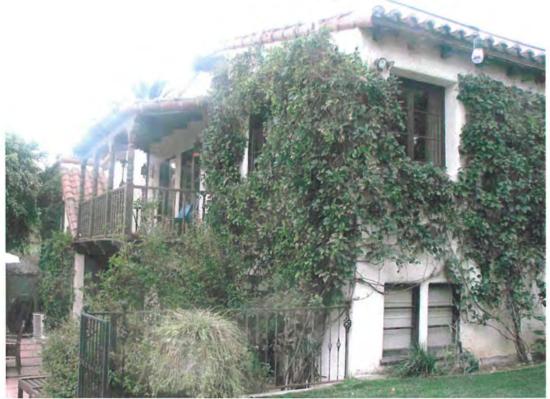

Set at the crest of a hill, the two-story Spanish Colonial Revival residence has an asymmetrical design with irregular plan. It has a transverse gabled main tiled roof, a secondary forward half gable to the right of the front entry, a full gabled extension to the rear and a wooden Montereystyle balcony on the rear end of the Western wing. The house is clad in hand trawled stucco with inset wood casement windows, some covered by custom wooden grilles. There is a half gabled garage attached to the left of the main house and an arched adobe-style wall with an inset wooden door. The door has the address of "3820" directly above the arch and the words "Casa de Mi Sueño." Interior features include custom tile floors, large arched openings between rooms, beamed ceilings, and two circular fireplaces.