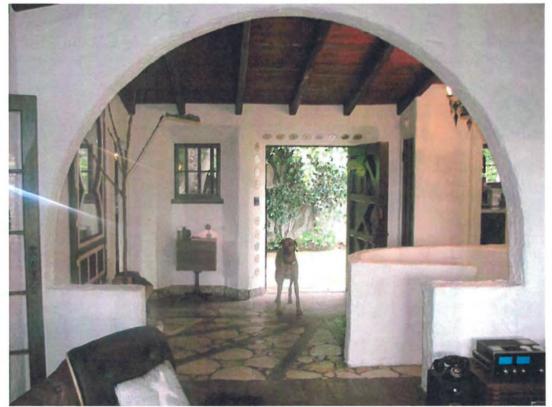

Set at the crest of a hill, the two-story Spanish Colonial Revival residence has an asymmetrical design with irregular plan. It has a transverse gabled main tiled roof, a secondary forward half gable to the right of the front entry, a full gabled extension to the rear and a wooden Montereystyle balcony on the rear end of the Western wing. The house is clad in hand trawled stucco with inset wood casement windows, some covered by custom wooden grilles. There is a half gabled garage attached to the left of the main house and an arched adobe-style wall with an inset wooden door. The door has the address of "3820" directly above the arch and the words "Casa de Mi Sueño." Interior features include custom tile floors, large arched openings between rooms, beamed ceilings, and two circular fireplaces.