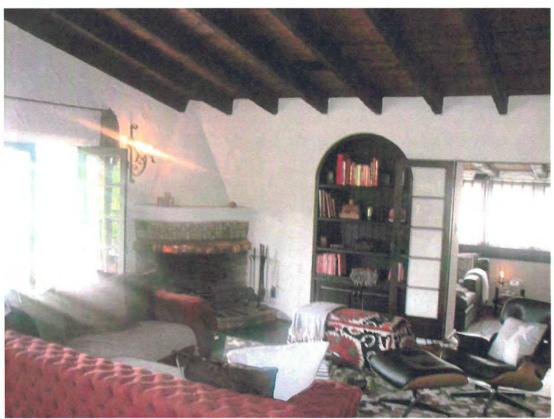

Set at the crest of a hill, the two-story Spanish Colonial Revival residence has an asymmetrical design with irregular plan. It has a transverse gabled main tiled roof, a secondary forward half gable to the right of the front entry, a full gabled extension to the rear and a wooden Montereystyle balcony on the rear end of the Western wing. The house is clad in hand trawled stucco with inset wood casement windows, some covered by custom wooden grilles. There is a half gabled garage attached to the left of the main house and an arched adobe-style wall with an inset wooden door. The door has the address of "3820" directly above the arch and the words "Casa de Mi Sueño." Interior features include custom tile floors, large arched openings between rooms, beamed ceilings, and two circular fireplaces.