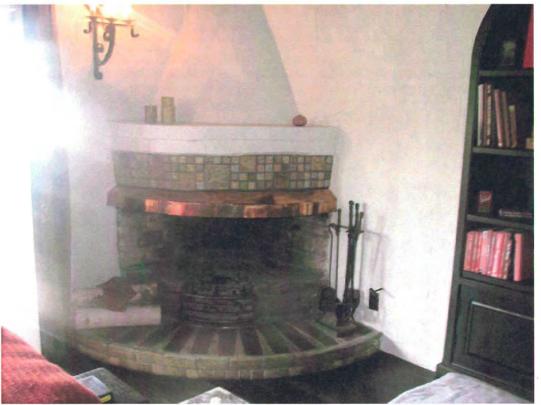

Set at the crest of a hill, the two-story Spanish Colonial Revival residence has an asymmetrical design with irregular plan. It has a transverse gabled main tiled roof, a secondary forward half gable to the right of the front entry, a full gabled extension to the rear and a wooden Montereystyle balcony on the rear end of the Western wing. The house is clad in hand trawled stucco with inset wood casement windows, some covered by custom wooden grilles. There is a half gabled garage attached to the left of the main house and an arched adobe-style wall with an inset wooden door. The door has the address of "3820" directly above the arch and the words "Casa de Mi Sueño." Interior features include custom tile floors, large arched openings between rooms, beamed ceilings, and two circular fireplaces.