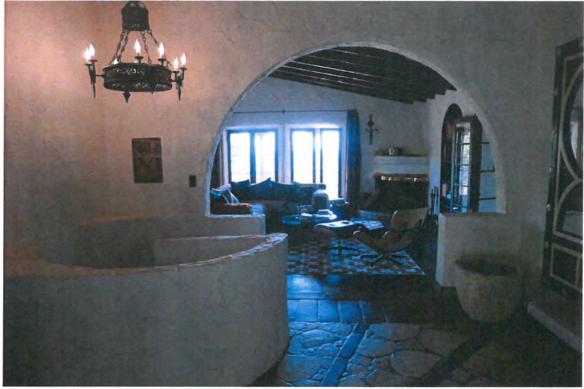

Set at the crest of a hill, the two-story Spanish Colonial Revival residence has an asymmetrical design with irregular plan. It has a transverse gabled main tiled roof, a secondary forward half gable to the right of the front entry, a full gabled extension to the rear and a wooden Montereystyle balcony on the rear end of the Western wing. The house is clad in hand trawled stucco with inset wood casement windows, some covered by custom wooden grilles. There is a half gabled garage attached to the left of the main house and an arched adobe-style wall with an inset wooden door. The door has the address of "3820" directly above the arch and the words "Casa de Mi Sueño." Interior features include custom tile floors, large arched openings between rooms, beamed ceilings, and two circular fireplaces.