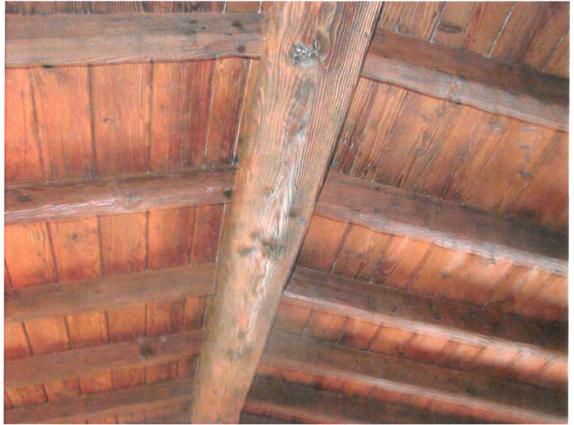

Set at the crest of a hill, the two-story Spanish Colonial Revival residence has an asymmetrical design with irregular plan. It has a transverse gabled main tiled roof, a secondary forward half gable to the right of the front entry, a full gabled extension to the rear and a wooden Montereystyle balcony on the rear end of the Western wing. The house is clad in hand trawled stucco with inset wood casement windows, some covered by custom wooden grilles. There is a half gabled garage attached to the left of the main house and an arched adobe-style wall with an inset wooden door. The door has the address of "3820" directly above the arch and the words "Casa de Mi Sueño." Interior features include custom tile floors, large arched openings between rooms, beamed ceilings, and two circular fireplaces.