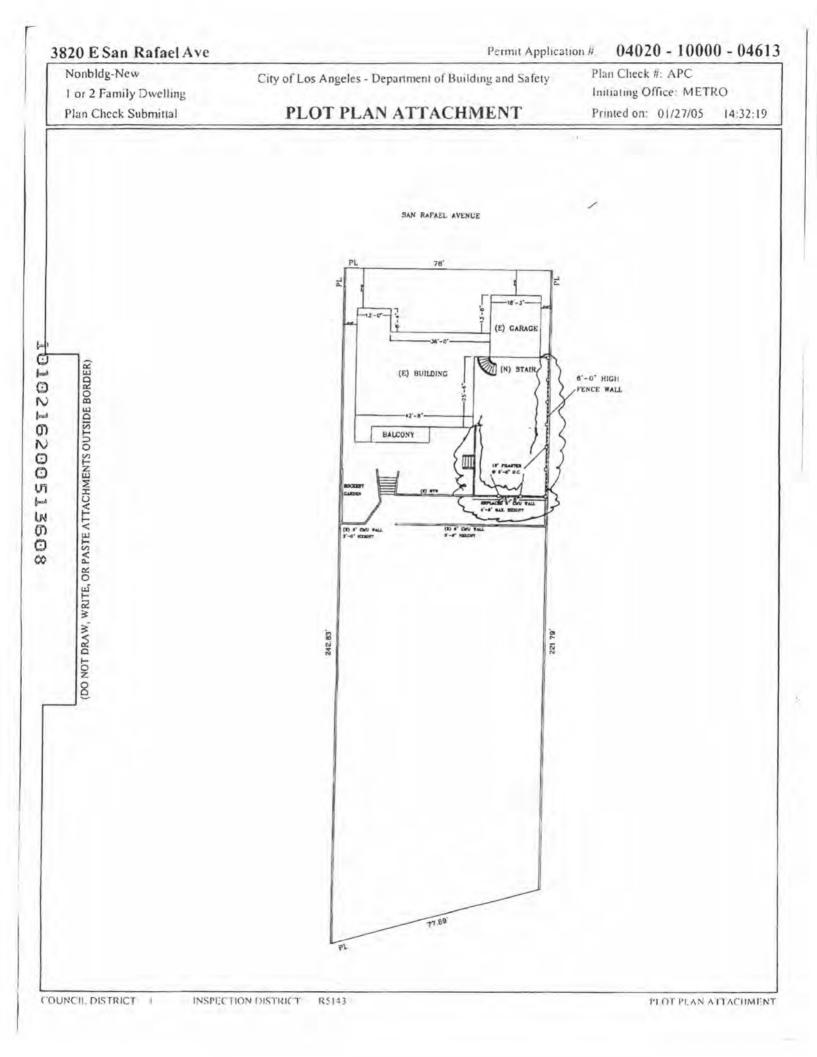

Set at the crest of a hill, the two-story Spanish Colonial Revival residence has an asymmetrical design with irregular plan. It has a transverse gabled main tiled roof, a secondary forward half gable to the right of the front entry, a full gabled extension to the rear and a wooden Montereystyle balcony on the rear end of the Western wing. The house is clad in hand trawled stucco with inset wood casement windows, some covered by custom wooden grilles. There is a half gabled garage attached to the left of the main house and an arched adobe-style wall with an inset wooden door. The door has the address of "3820" directly above the arch and the words "Casa de Mi Sueño." Interior features include custom tile floors, large arched openings between rooms, beamed ceilings, and two circular fireplaces.