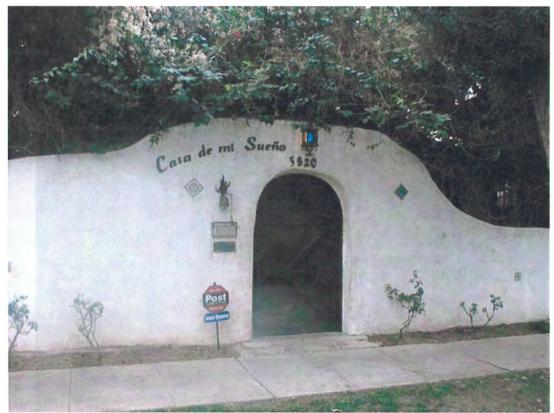

Set at the crest of a hill, the two-story Spanish Colonial Revival residence has an asymmetrical design with irregular plan. It has a transverse gabled main tiled roof, a secondary forward half gable to the right of the front entry, a full gabled extension to the rear and a wooden Montereystyle balcony on the rear end of the Western wing. The house is clad in hand trawled stucco with inset wood casement windows, some covered by custom wooden grilles. There is a half gabled garage attached to the left of the main house and an arched adobe-style wall with an inset wooden door. The door has the address of "3820" directly above the arch and the words "Casa de Mi Sueño." Interior features include custom tile floors, large arched openings between rooms, beamed ceilings, and two circular fireplaces.

#### 1. PROPERTY IDENTIFICATION

| Proposed Monument Name: Casa de Mi Sue    | Historic and curre                    | Historic and current name of Property |                        |  |
|-------------------------------------------|---------------------------------------|---------------------------------------|------------------------|--|
| Street Address: 3820 San Rafael Avenue    |                                       | Zip: 90065 C                          | ouncil District: 1     |  |
| Range of Addresses on Property: 3820-3820 | San Rafael Avenue                     | Community Name: Mt                    | . Washington           |  |
| Assessor Parcel Number: 5464-015-015      | Tract: Robert Marsh & Cos Mt Washingt | ton Add No. 1 Block: 3                | Lot: 14                |  |
| Proposed Monument<br>Property Type:       | O Structure O Obj                     | iect O Site/<br>Open Space            | e O Natural<br>Feature |  |