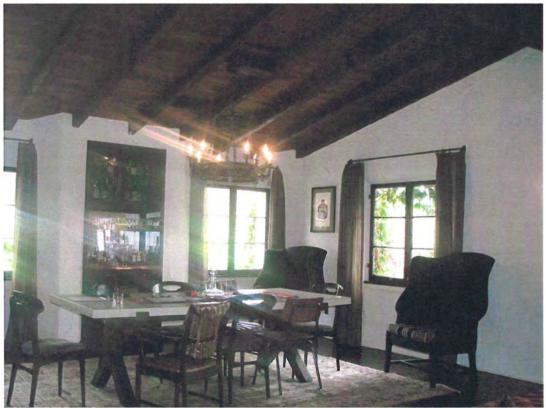

Set at the crest of a hill, the two-story Spanish Colonial Revival residence has an asymmetrical design with irregular plan. It has a transverse gabled main tiled roof, a secondary forward half gable to the right of the front entry, a full gabled extension to the rear and a wooden Montereystyle balcony on the rear end of the Western wing. The house is clad in hand trawled stucco with inset wood casement windows, some covered by custom wooden grilles. There is a half gabled garage attached to the left of the main house and an arched adobe-style wall with an inset wooden door. The door has the address of "3820" directly above the arch and the words "Casa de Mi Sueño." Interior features include custom tile floors, large arched openings between rooms, beamed ceilings, and two circular fireplaces.