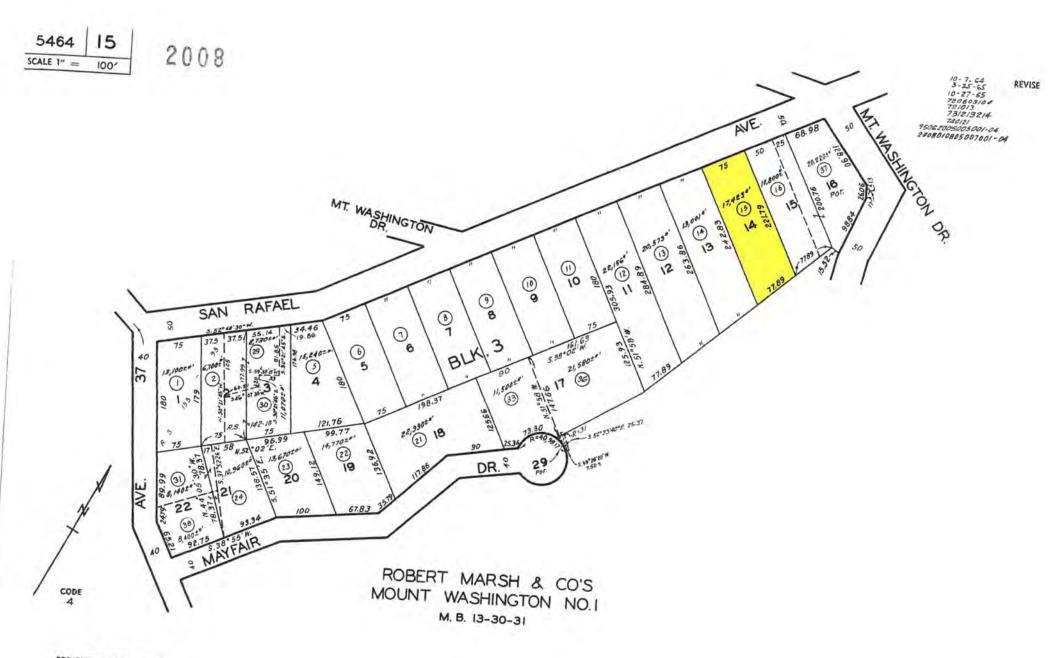

#### 1. PROPERTY IDENTIFICATION

| Proposed Monument Name: Casa de Mi Sue    | Historic and curre                    | Historic and current name of Property |                        |  |
|-------------------------------------------|---------------------------------------|---------------------------------------|------------------------|--|
| Street Address: 3820 San Rafael Avenue    |                                       | Zip: 90065 C                          | ouncil District: 1     |  |
| Range of Addresses on Property: 3820-3820 | San Rafael Avenue                     | Community Name: Mt                    | . Washington           |  |
| Assessor Parcel Number: 5464-015-015      | Tract: Robert Marsh & Cos Mt Washingt | ton Add No. 1 Block: 3                | Lot: 14                |  |
| Proposed Monument<br>Property Type:       | O Structure O Obj                     | iect O Site/<br>Open Space            | e O Natural<br>Feature |  |