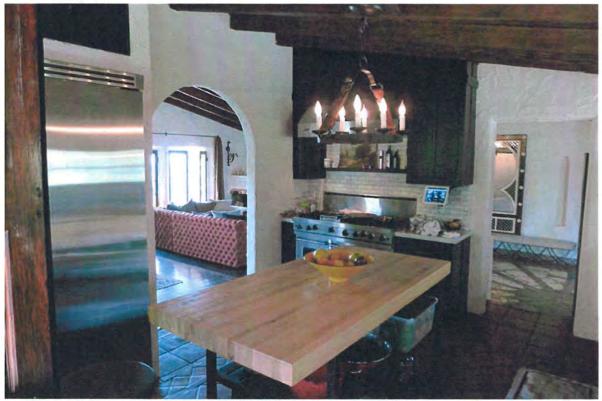

Set at the crest of a hill, the two-story Spanish Colonial Revival residence has an asymmetrical design with irregular plan. It has a transverse gabled main tiled roof, a secondary forward half gable to the right of the front entry, a full gabled extension to the rear and a wooden Montereystyle balcony on the rear end of the Western wing. The house is clad in hand trawled stucco with inset wood casement windows, some covered by custom wooden grilles. There is a half gabled garage attached to the left of the main house and an arched adobe-style wall with an inset wooden door. The door has the address of "3820" directly above the arch and the words "Casa de Mi Sueño." Interior features include custom tile floors, large arched openings between rooms, beamed ceilings, and two circular fireplaces.

Originally portions of the exterior of the house were made to look like exposed adobe brick and had a two-tone paint job with the lower portion of the house done in a darker color in the manner of the original adobes. Subsequent paint jobs have covered this element. A former owner made a number of changes between 2004 and 2008 to the interior, including a kitchen remodel that lost some of the original tile work. A later owner removed the original roof tile, part of which has been replaced by the current owner.