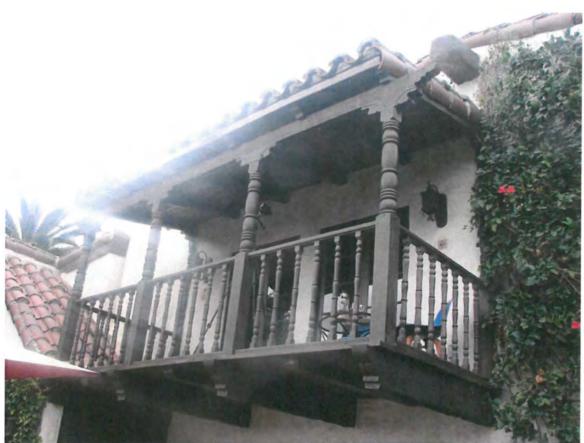

Set at the crest of a hill, the two-story Spanish Colonial Revival residence has an asymmetrical design with irregular plan. It has a transverse gabled main tiled roof, a secondary forward half gable to the right of the front entry, a full gabled extension to the rear and a wooden Montereystyle balcony on the rear end of the Western wing. The house is clad in hand trawled stucco with inset wood casement windows, some covered by custom wooden grilles. There is a half gabled garage attached to the left of the main house and an arched adobe-style wall with an inset wooden door. The door has the address of "3820" directly above the arch and the words "Casa de Mi Sueño." Interior features include custom tile floors, large arched openings between rooms, beamed ceilings, and two circular fireplaces.