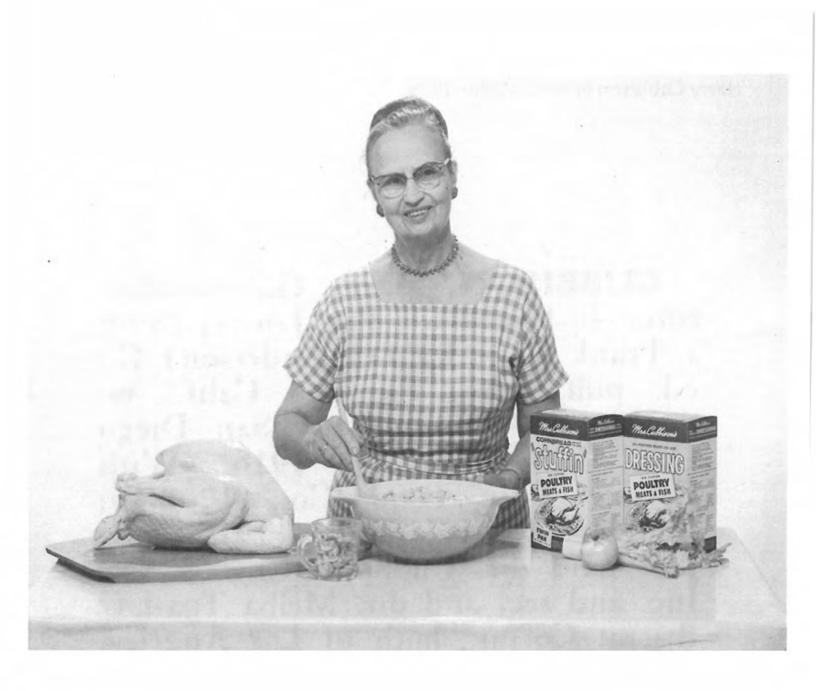

#### **SUMMARY**

Built by contractor John C. Davis in 1936 for Harry and Sophie Cubbison, Casa de Mi Sueño was intended to feel like a historic California adobe. The design has been attributed to Sophie C. Cubbison, who descended from the pioneer Californian Ortega family of San Diego County. Sophie married Harry Cubbison on August 3, 1916 and both being bakers, they founded a bakery specializing in healthy, whole wheat goods. They eventually sold the bread baking portion of the company in 1925 and named their new company "Mrs. Cubbison's Melba Toast and Zwieback." A year later they changed the name to "Cubbison's Melba Toast and Cracker Co." and produced non-perishable toasts and crackers. Sophie Cubbison also was one of the first to incorporate soy into her products.

In 1929 the Mayo Clinic popularized a diet for Ethel Barrymore that included Melba toast. The diet immediately gained popularity and the Cubbison's sales skyrocketed. Manufacturing increased to three plants operating day and night to keep up with the demand. Sophie Cubbison would go on to introduce Melba toast for use in Thanksgiving stuffing known as "Mrs. Cubbison's Dressing," which remains a staple to the present day. Sophie revolutionized the baking industry and appeared in all forms of media including print, radio, and on television promoting her products. She was a savvy business woman and a great cook. By the 1950s Sophie Cubbison was a household name and she appeared often on television demonstrating her recipes. Her husband died in 1953, and in 1955 Sophie sold the company, but remained closely involved as a consultant until her death in 1982. The baked goods are still produced in Los Angeles.

#### **SUMMARY**

Built by contractor John C. Davis in 1936 for Harry and Sophie Cubbison, Casa de Mi Sueño was intended to feel like a historic California adobe. The design has been attributed to Sophie C. Cubbison, who descended from the pioneer Californian Ortega family of San Diego County. Sophie married Harry Cubbison on August 3, 1916 and both being bakers, they founded the Cubbison Cracker Company best known for "Mrs. Cubbison's Dressing" that remains a staple to the present day. In the 1950s Sophie Cubbinson was a household name and she appeared on television cooking and baking. Although the business was eventually sold, the baked goods are still produced in Los Angeles.