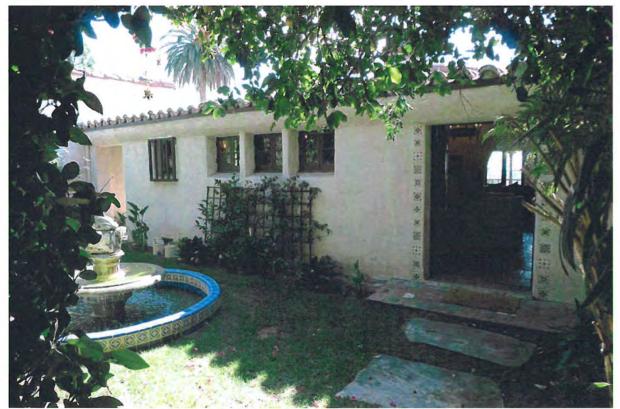

Set at the crest of a hill, the two-story Spanish Colonial Revival residence has an asymmetrical design with irregular plan. It has a transverse gabled main tiled roof, a secondary forward half gable to the right of the front entry, a full gabled extension to the rear and a wooden Montereystyle balcony on the rear end of the Western wing. The house is clad in hand trawled stucco with inset wood casement windows, some covered by custom wooden grilles. There is a half gabled garage attached to the left of the main house and an arched adobe-style wall with an inset wooden door. The door has the address of "3820" directly above the arch and the words "Casa de Mi Sueño." Interior features include custom tile floors, large arched openings between rooms, beamed ceilings, and two circular fireplaces.

Originally portions of the exterior of the house were made to look like exposed adobe brick and had a two-tone paint job with the lower portion of the house done in a darker color in the manner of the original adobes. Subsequent paint jobs have covered this element. A former owner made a number of changes between 2004 and 2008 to the interior, including a kitchen remodel that lost some of the original tile work. A later owner removed the original roof tile, part of which has been replaced by the current owner.