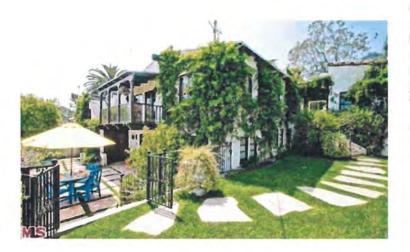

Set at the crest of a hill, the two-story Spanish Colonial Revival residence has an asymmetrical design with irregular plan. It has a transverse gabled main tiled roof, a secondary forward half gable to the right of the front entry, a full gabled extension to the rear and a wooden Montereystyle balcony on the rear end of the Western wing. The house is clad in hand trawled stucco with inset wood casement windows, some covered by custom wooden grilles. There is a half gabled garage attached to the left of the main house and an arched adobe-style wall with an inset wooden door. The door has the address of "3820" directly above the arch and the words "Casa de Mi Sueño." Interior features include custom tile floors, large arched openings between rooms, beamed ceilings, and two circular fireplaces.