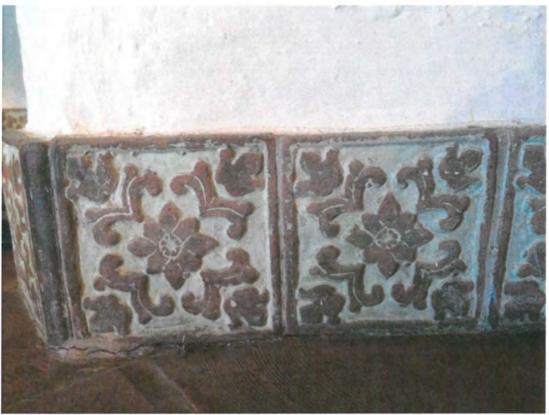

Set at the crest of a hill, the two-story Spanish Colonial Revival residence has an asymmetrical design with irregular plan. It has a transverse gabled main tiled roof, a secondary forward half gable to the right of the front entry, a full gabled extension to the rear and a wooden Montereystyle balcony on the rear end of the Western wing. The house is clad in hand trawled stucco with inset wood casement windows, some covered by custom wooden grilles. There is a half gabled garage attached to the left of the main house and an arched adobe-style wall with an inset wooden door. The door has the address of "3820" directly above the arch and the words "Casa de Mi Sueño." Interior features include custom tile floors, large arched openings between rooms, beamed ceilings, and two circular fireplaces.