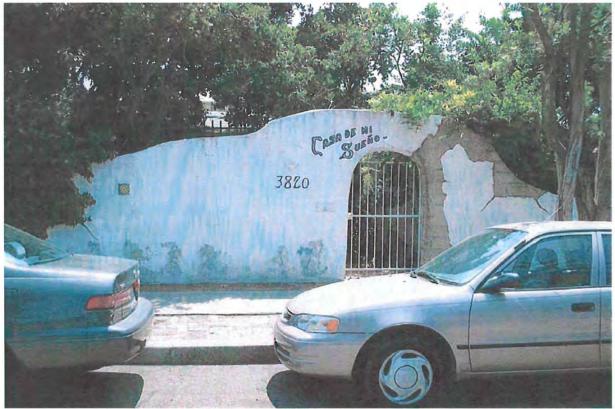

Set at the crest of a hill, the two-story Spanish Colonial Revival residence has an asymmetrical design with irregular plan. It has a transverse gabled main tiled roof, a secondary forward half gable to the right of the front entry, a full gabled extension to the rear and a wooden Montereystyle balcony on the rear end of the Western wing. The house is clad in hand trawled stucco with inset wood casement windows, some covered by custom wooden grilles. There is a half gabled garage attached to the left of the main house and an arched adobe-style wall with an inset wooden door. The door has the address of "3820" directly above the arch and the words "Casa de Mi Sueño." Interior features include custom tile floors, large arched openings between rooms, beamed ceilings, and two circular fireplaces.