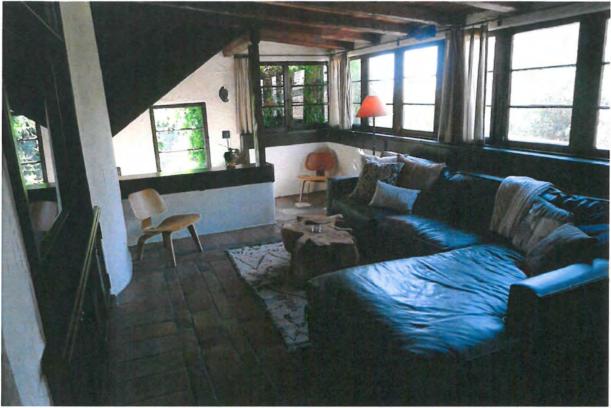

Set at the crest of a hill, the two-story Spanish Colonial Revival residence has an asymmetrical design with irregular plan. It has a transverse gabled main tiled roof, a secondary forward half gable to the right of the front entry, a full gabled extension to the rear and a wooden Montereystyle balcony on the rear end of the Western wing. The house is clad in hand trawled stucco with inset wood casement windows, some covered by custom wooden grilles. There is a half gabled garage attached to the left of the main house and an arched adobe-style wall with an inset wooden door. The door has the address of "3820" directly above the arch and the words "Casa de Mi Sueño." Interior features include custom tile floors, large arched openings between rooms, beamed ceilings, and two circular fireplaces.