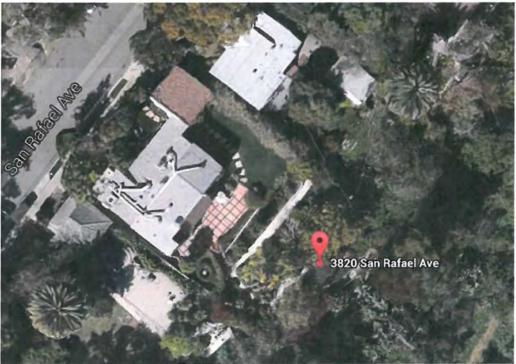

# Los Angeles Department of City Planning RECOMMENDATION REPORT

| CULTURAL HERITAGE COMMISSION     |                                                                                                       | CASE NO.: CHC-2015-4009-HCM<br>ENV-2015-4010-CE                                                                                                                                                                                                                                              |  |  |
|----------------------------------|-------------------------------------------------------------------------------------------------------|----------------------------------------------------------------------------------------------------------------------------------------------------------------------------------------------------------------------------------------------------------------------------------------------|--|--|
| HEARING DATE:<br>TIME:<br>PLACE: | January 21, 2016<br>10:00 AM<br>City Hall, Room 1010<br>200 N. Spring Street<br>Los Angeles, CA 90012 | Location: 3820 E. San Rafael Avenue<br>Council District: 1<br>Community Plan Area: Northeast Los Angeles<br>Area Planning Commission: East Los Angeles<br>Neighborhood Council: Arroyo Seco<br>Legal Description: Tract: Robert Marsh & Co.'s<br>Mount Washington No. 1, Block BLK 3, Lot 14 |  |  |
| PROJECT:                         | Historic-Cultural Monu<br>CASA DE MI SUEÑO                                                            | ment Application for the                                                                                                                                                                                                                                                                     |  |  |
| REQUEST:                         | Declare the property a                                                                                | Historic-Cultural Monument                                                                                                                                                                                                                                                                   |  |  |
| OWNER/<br>APPLICANT:             | Peter R. Luttrell<br>2121 Princeton Avenu<br>Los Angeles, CA 9002                                     | -                                                                                                                                                                                                                                                                                            |  |  |
| APPLICANT'S<br>REPRESENTATIVE:   | Charles J. Fisher<br>140 S. Avenue 57<br>Los Angeles, CA 9004                                         | 2                                                                                                                                                                                                                                                                                            |  |  |

Set at the crest of a hill, the two-story Spanish Colonial Revival residence has an asymmetrical design with irregular plan. It has a transverse gabled main tiled roof, a secondary forward half gable to the right of the front entry, a full gabled extension to the rear and a wooden Montereystyle balcony on the rear end of the Western wing. The house is clad in hand trawled stucco with inset wood casement windows, some covered by custom wooden grilles. There is a half gabled garage attached to the left of the main house and an arched adobe-style wall with an inset wooden door. The door has the address of "3820" directly above the arch and the words "Casa de Mi Sueño." Interior features include custom tile floors, large arched openings between rooms, beamed ceilings, and two circular fireplaces.