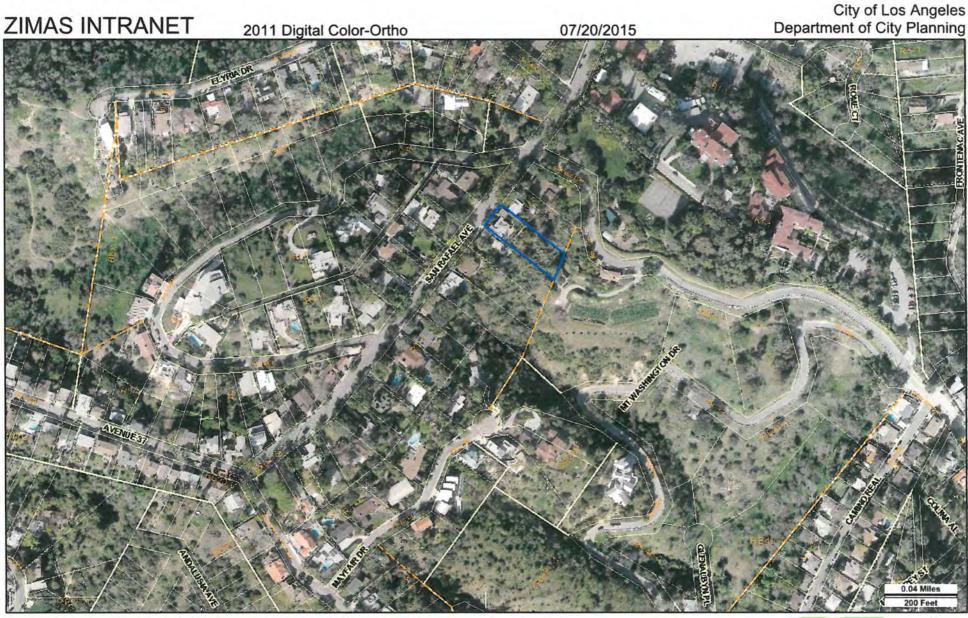

|
| Project Descriptions(s): | THE PROPOSED ORDINANCE MODIFIES SECTION 22.119 OF THE LOS ANGELES ADMINISTRATIVE CODE TO ALLOW<br>ORIGINAL ART MURALS ON LOTS DEVELOPED WITH ONLY ONE SINGLE-FAMILY RESIDENTIAL STRUCTURE AND THAT ARE<br>LOCATED WITHIN COUNCIL DISTRICTS 1, 9, AND 14.                                                                                                                                             |

#### DATA NOT AVAILABLE

ORD-172316 ORD-168707

> This report is subject to the terms and conditions as set forth on the website. For more details, please refer to the terms and conditions at zimas.lacity.org (\*) - APN Area is provided "as is" from the Los Angeles County's Public Works, Flood Control, Benefit Assessment.

÷



Address: 3820 E SAN RAFAEL AVE

APN: 5464015015 PIN #: 148-5A221 110 Tract: ROBERT MARSH & CO.'S MOUNT WASHINGTON NO. 1 Block: BLK 3 Lot: 14 Arb: None Zoning: R1-1

General Plan: Low Residential



### Casa de Mi Sueño Architectural Description

Set at the crest of a hilltop ridge, this two story Spanish Colonial Revival residence has an asymmetrical design with irregular plan with a transverse gabled main tiled roof and a secondary forward half gable to the right of the front entry and a full gabled extension to the rear with a wooden Monterey-style balcony on the rear end of the Western wing. A small chimney with a brick and metal a-framed spark arrester is located to the left rear of the main entrance. A second chimney, which is round, is at the rear of the house. The second story is