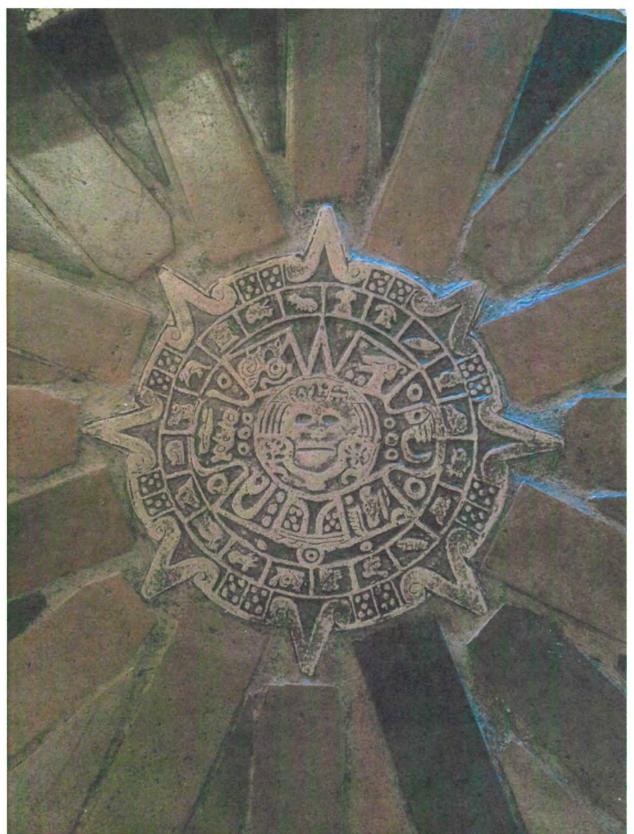

Set at the crest of a hill, the two-story Spanish Colonial Revival residence has an asymmetrical design with irregular plan. It has a transverse gabled main tiled roof, a secondary forward half gable to the right of the front entry, a full gabled extension to the rear and a wooden Montereystyle balcony on the rear end of the Western wing. The house is clad in hand trawled stucco with inset wood casement windows, some covered by custom wooden grilles. There is a half gabled garage attached to the left of the main house and an arched adobe-style wall with an inset wooden door. The door has the address of "3820" directly above the arch and the words "Casa de Mi Sueño." Interior features include custom tile floors, large arched openings between rooms, beamed ceilings, and two circular fireplaces.