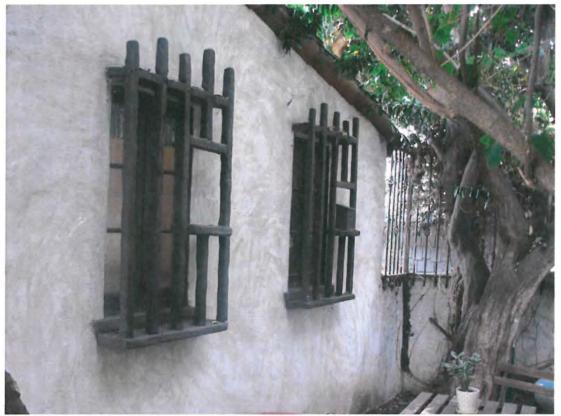

Set at the crest of a hill, the two-story Spanish Colonial Revival residence has an asymmetrical design with irregular plan. It has a transverse gabled main tiled roof, a secondary forward half gable to the right of the front entry, a full gabled extension to the rear and a wooden Montereystyle balcony on the rear end of the Western wing. The house is clad in hand trawled stucco with inset wood casement windows, some covered by custom wooden grilles. There is a half gabled garage attached to the left of the main house and an arched adobe-style wall with an inset wooden door. The door has the address of "3820" directly above the arch and the words "Casa de Mi Sueño." Interior features include custom tile floors, large arched openings between rooms, beamed ceilings, and two circular fireplaces.