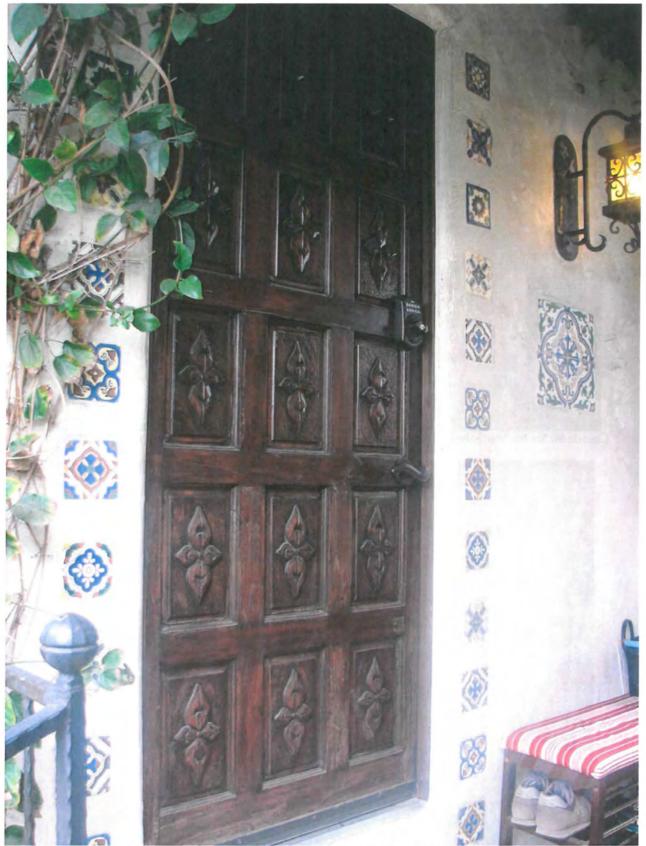

Set at the crest of a hill, the two-story Spanish Colonial Revival residence has an asymmetrical design with irregular plan. It has a transverse gabled main tiled roof, a secondary forward half gable to the right of the front entry, a full gabled extension to the rear and a wooden Montereystyle balcony on the rear end of the Western wing. The house is clad in hand trawled stucco with inset wood casement windows, some covered by custom wooden grilles. There is a half gabled garage attached to the left of the main house and an arched adobe-style wall with an inset wooden door. The door has the address of "3820" directly above the arch and the words "Casa de Mi Sueño." Interior features include custom tile floors, large arched openings between rooms, beamed ceilings, and two circular fireplaces.