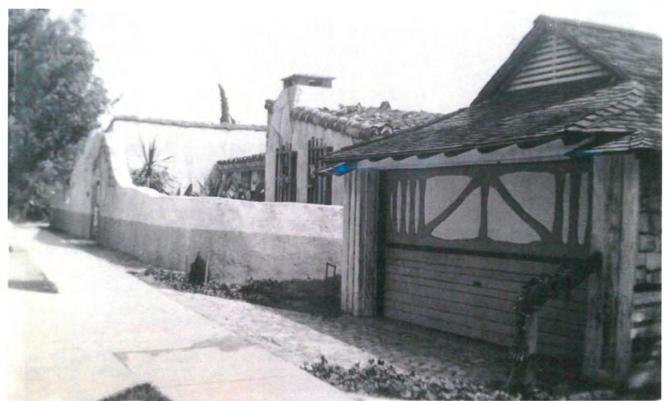

Originally portions of the exterior of the house were made to look like exposed adobe brick and had a two-tone paint job with the lower portion of the house done in a darker color in the manner of the original adobes. Subsequent paint jobs have covered this element. A former owner made a number of changes between 2004 and 2008 to the interior, including a kitchen remodel that lost some of the original tile work. A later owner removed the original roof tile, part of which has been replaced by the current owner.

| 1. | c1941     | Rear balcony enclosed. (No permit found but historic photos in 1940 and 1942 verify the timing)                          |
|----|-----------|--------------------------------------------------------------------------------------------------------------------------|
| 2. | 2004      | Kitchen remodel.                                                                                                         |
| 3. | 2004/2005 | Perimeter retaining walls replaced.                                                                                      |
| 4. | 2009      | One window replaced in kind, several lighting fixtures relocated/replaced                                                |
| 5. | 2012      | Bedroom enlarged by combining with library, bathroom split into powder room & bathroom and wet bar added to living room. |
| 6. | 2012      | Tile roof had previously been removed without a permit. It was partially replaced in-kind to match historic photos.      |
| 7. |           |                                                                                                                          |
| 8. |           |                                                                                                                          |