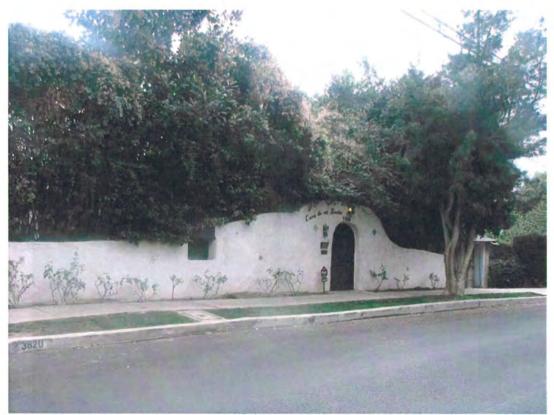

Set at the crest of a hill, the two-story Spanish Colonial Revival residence has an asymmetrical design with irregular plan. It has a transverse gabled main tiled roof, a secondary forward half gable to the right of the front entry, a full gabled extension to the rear and a wooden Montereystyle balcony on the rear end of the Western wing. The house is clad in hand trawled stucco with inset wood casement windows, some covered by custom wooden grilles. There is a half gabled garage attached to the left of the main house and an arched adobe-style wall with an inset wooden door. The door has the address of "3820" directly above the arch and the words "Casa de Mi Sueño." Interior features include custom tile floors, large arched openings between rooms, beamed ceilings, and two circular fireplaces.