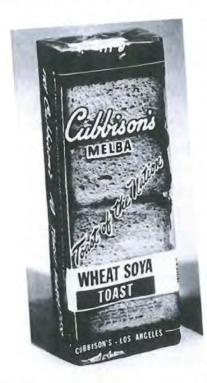

#### **SUMMARY**

Built by contractor John C. Davis in 1936 for Harry and Sophie Cubbison, Casa de Mi Sueño was intended to feel like a historic California adobe. The design has been attributed to Sophie C. Cubbison, who descended from the pioneer Californian Ortega family of San Diego County. Sophie married Harry Cubbison on August 3, 1916 and both being bakers, they founded a bakery specializing in healthy, whole wheat goods. They eventually sold the bread baking portion of the company in 1925 and named their new company "Mrs. Cubbison's Melba Toast and Zwieback." A year later they changed the name to "Cubbison's Melba Toast and Cracker Co." and produced non-perishable toasts and crackers. Sophie Cubbison also was one of the first to incorporate soy into her products.

In 1929 the Mayo Clinic popularized a diet for Ethel Barrymore that included Melba toast. The diet immediately gained popularity and the Cubbison's sales skyrocketed. Manufacturing increased to three plants operating day and night to keep up with the demand. Sophie Cubbison would go on to introduce Melba toast for use in Thanksgiving stuffing known as "Mrs. Cubbison's Dressing," which remains a staple to the present day. Sophie revolutionized the baking industry and appeared in all forms of media including print, radio, and on television promoting her products. She was a savvy business woman and a great cook. By the 1950s Sophie Cubbison was a household name and she appeared often on television demonstrating her recipes. Her husband died in 1953, and in 1955 Sophie sold the company, but remained closely involved as a consultant until her death in 1982. The baked goods are still produced in Los Angeles.