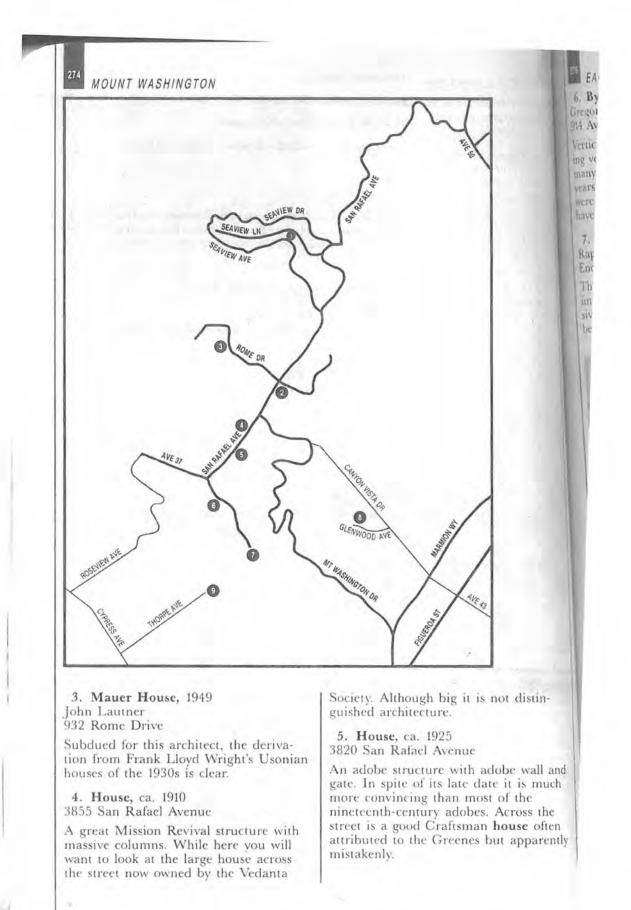

Set at the crest of a hill, the two-story Spanish Colonial Revival residence has an asymmetrical design with irregular plan. It has a transverse gabled main tiled roof, a secondary forward half gable to the right of the front entry, a full gabled extension to the rear and a wooden Montereystyle balcony on the rear end of the Western wing. The house is clad in hand trawled stucco with inset wood casement windows, some covered by custom wooden grilles. There is a half gabled garage attached to the left of the main house and an arched adobe-style wall with an inset wooden door. The door has the address of "3820" directly above the arch and the words "Casa de Mi Sueño." Interior features include custom tile floors, large arched openings between rooms, beamed ceilings, and two circular fireplaces.