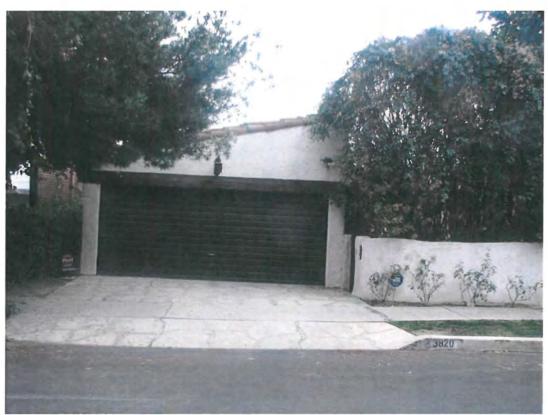

Set at the crest of a hill, the two-story Spanish Colonial Revival residence has an asymmetrical design with irregular plan. It has a transverse gabled main tiled roof, a secondary forward half gable to the right of the front entry, a full gabled extension to the rear and a wooden Montereystyle balcony on the rear end of the Western wing. The house is clad in hand trawled stucco with inset wood casement windows, some covered by custom wooden grilles. There is a half gabled garage attached to the left of the main house and an arched adobe-style wall with an inset wooden door. The door has the address of "3820" directly above the arch and the words "Casa de Mi Sueño." Interior features include custom tile floors, large arched openings between rooms, beamed ceilings, and two circular fireplaces.