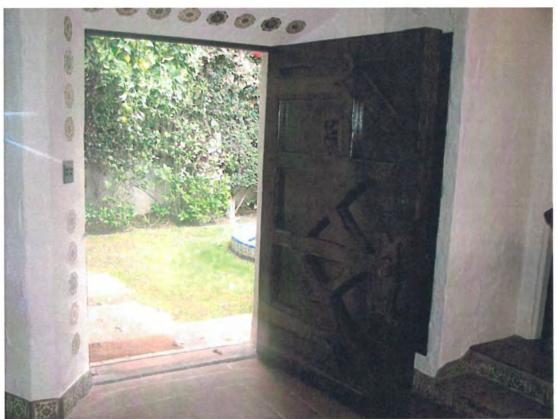

Set at the crest of a hill, the two-story Spanish Colonial Revival residence has an asymmetrical design with irregular plan. It has a transverse gabled main tiled roof, a secondary forward half gable to the right of the front entry, a full gabled extension to the rear and a wooden Montereystyle balcony on the rear end of the Western wing. The house is clad in hand trawled stucco with inset wood casement windows, some covered by custom wooden grilles. There is a half gabled garage attached to the left of the main house and an arched adobe-style wall with an inset wooden door. The door has the address of "3820" directly above the arch and the words "Casa de Mi Sueño." Interior features include custom tile floors, large arched openings between rooms, beamed ceilings, and two circular fireplaces.