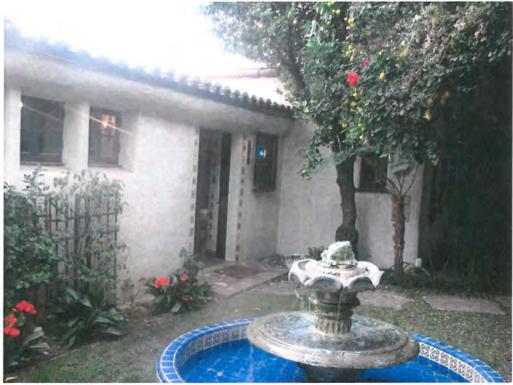

Set at the crest of a hill, the two-story Spanish Colonial Revival residence has an asymmetrical design with irregular plan. It has a transverse gabled main tiled roof, a secondary forward half gable to the right of the front entry, a full gabled extension to the rear and a wooden Montereystyle balcony on the rear end of the Western wing. The house is clad in hand trawled stucco with inset wood casement windows, some covered by custom wooden grilles. There is a half gabled garage attached to the left of the main house and an arched adobe-style wall with an inset wooden door. The door has the address of "3820" directly above the arch and the words "Casa de Mi Sueño." Interior features include custom tile floors, large arched openings between rooms, beamed ceilings, and two circular fireplaces.