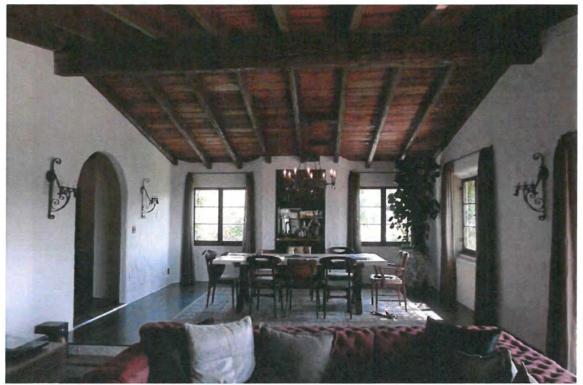

Set at the crest of a hill, the two-story Spanish Colonial Revival residence has an asymmetrical design with irregular plan. It has a transverse gabled main tiled roof, a secondary forward half gable to the right of the front entry, a full gabled extension to the rear and a wooden Montereystyle balcony on the rear end of the Western wing. The house is clad in hand trawled stucco with inset wood casement windows, some covered by custom wooden grilles. There is a half gabled garage attached to the left of the main house and an arched adobe-style wall with an inset wooden door. The door has the address of "3820" directly above the arch and the words "Casa de Mi Sueño." Interior features include custom tile floors, large arched openings between rooms, beamed ceilings, and two circular fireplaces.