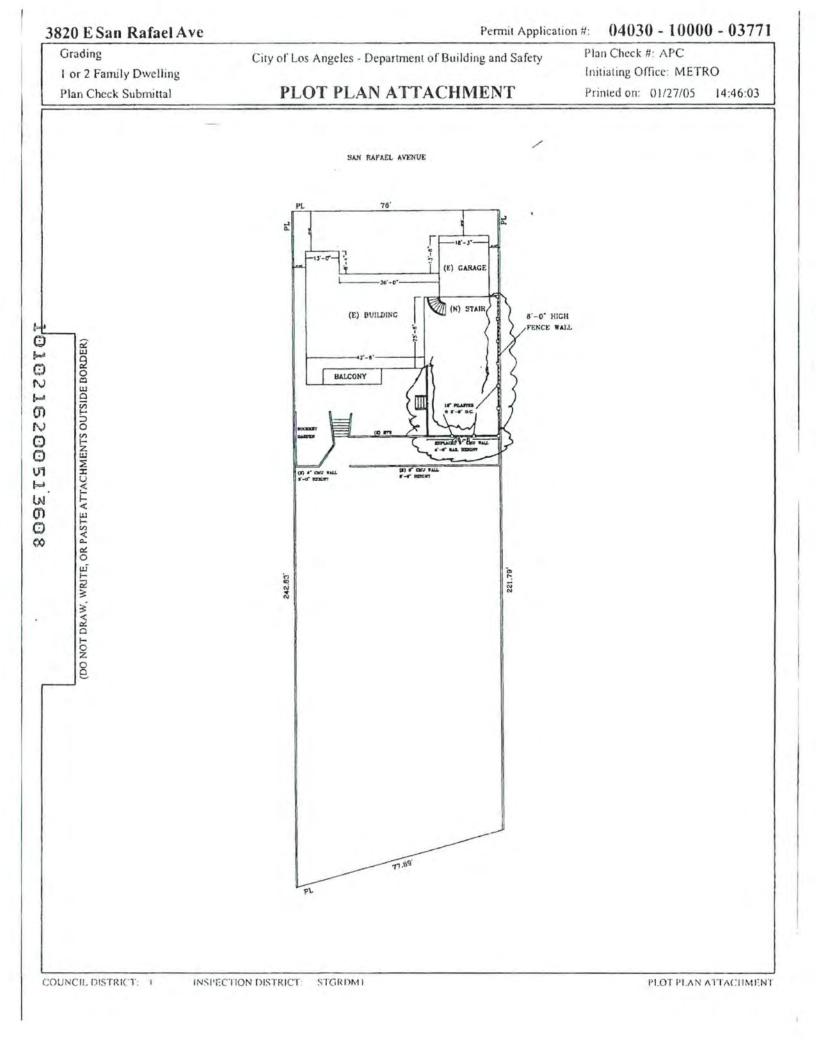

Set at the crest of a hill, the two-story Spanish Colonial Revival residence has an asymmetrical design with irregular plan. It has a transverse gabled main tiled roof, a secondary forward half gable to the right of the front entry, a full gabled extension to the rear and a wooden Montereystyle balcony on the rear end of the Western wing. The house is clad in hand trawled stucco with inset wood casement windows, some covered by custom wooden grilles. There is a half gabled garage attached to the left of the main house and an arched adobe-style wall with an inset wooden door. The door has the address of "3820" directly above the arch and the words "Casa de Mi Sueño." Interior features include custom tile floors, large arched openings between rooms, beamed ceilings, and two circular fireplaces.