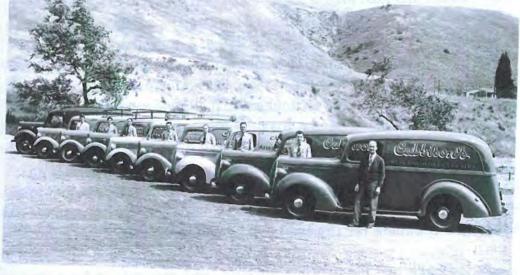

#### **SUMMARY**

Built by contractor John C. Davis in 1936 for Harry and Sophie Cubbison, Casa de Mi Sueño was intended to feel like a historic California adobe. The design has been attributed to Sophie C. Cubbison, who descended from the pioneer Californian Ortega family of San Diego County. Sophie married Harry Cubbison on August 3, 1916 and both being bakers, they founded a bakery specializing in healthy, whole wheat goods. They eventually sold the bread baking portion of the company in 1925 and named their new company "Mrs. Cubbison's Melba Toast and Zwieback." A year later they changed the name to "Cubbison's Melba Toast and Cracker Co." and produced non-perishable toasts and crackers. Sophie Cubbison also was one of the first to incorporate soy into her products.

In 1929 the Mayo Clinic popularized a diet for Ethel Barrymore that included Melba toast. The diet immediately gained popularity and the Cubbison's sales skyrocketed. Manufacturing increased to three plants operating day and night to keep up with the demand. Sophie Cubbison would go on to introduce Melba toast for use in Thanksgiving stuffing known as "Mrs. Cubbison's Dressing," which remains a staple to the present day. Sophie revolutionized the baking industry and appeared in all forms of media including print, radio, and on television promoting her products. She was a savvy business woman and a great cook. By the 1950s Sophie Cubbison was a household name and she appeared often on television demonstrating her recipes. Her husband died in 1953, and in 1955 Sophie sold the company, but remained closely involved as a consultant until her death in 1982. The baked goods are still produced in Los Angeles.