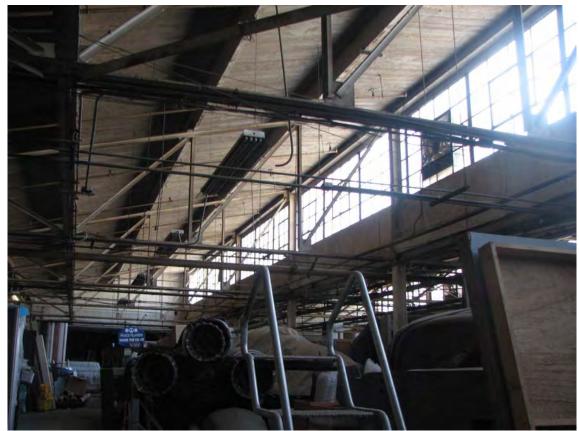

The oldest building on the site is the factory designed by James Raymond Wyatt, Jr. that is located towards the south of the site behind a property not associated with the complex. The rectangular shaped factory building is constructed of poured concrete. It has a distinctive sawtooth roof with large industrial steel sash windows in each of the north facing vertical teeth of the roof. The factory is entered through several doors as well as some standard wooden doors. The northeast entrance

#### CHC-2015-4255-HCM 4000-4010 E. Chevy Chase Drive Page 3 of 5

includes a porch. Several square groupings of steel fixed and transom style industrial windows punctuate the rear and east elevations. Some office space has been created in the north portion of the interior, but most of the space is open. A mezzanine is set above part of the interior. The factory building has several additions that are in-keeping with the original design of the structure and were added during its use as a factory.

This type of factory is considered a "daylight factory" which utilizes steel reinforced concrete to create a strong, fireproof structural system with concrete slab floors. The design allows for large unobstructed interior spaces perfect for manufacturing and assembling, with walls strong enough to support large expanses of windows that fill the interior with natural light. The natural light was essential to Van Luit's production process which required that each color be reviewed layer by layer before approving a mass printing of wallpaper. Van Luit was renowned for having the ability to create the best colors and timeless designs. While other companies' sample books were in style for two years, Van Luit's patterns were popular for twelve years or more. Van Luit himself would review the colors and dedicated himself to his work. He lived in a house that shared a property line with the complex and could easily walk to work every day. The factory was expanded in the 1960s and 1970s during Van Luit's continued use and the additions do not detract or significantly alter the character-defining features of the factory building (sawtooth roof, bands of windows, high ceilings, open floor plan).

The rectangular shaped factory building is constructed of poured concrete exterior walls and a distinctive sawtooth roof with large industrial steel sash windows in each of the North facing vertical teeth of the roof.

The factory has several additions that are in keeping with the original design of the structure. Entrance is through several roll-up doors as well as some standard wooden doors. The entrance on the Northeast corner is within a porch with four rectangular louver style columns above a brick pier. Various rows open to the North (front) and several square groupings of steel fixed and transom style industrial windows punctuate the rear and East elevations.

Some office space has been created in the North portion of the interior, but most of the space is open concrete floor. A mezzanine is set above part of the interior. Structural steel struts and cross supports are located below the roof level throughout the interior space. The building is set back from the street behind a parcel that has not historically been a part of the property.