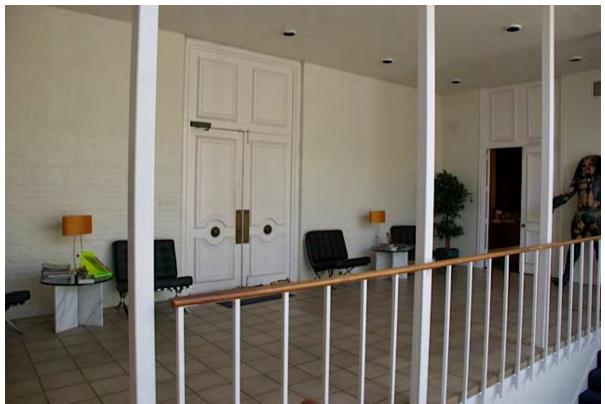

The showroom building is symmetrically U-shaped and has a tall flat roofed narrow plank open porch above the front door at roof level that extends out from the building and is supported by four thin square columns attached to the ends of four 2" x 6" beams, which covers one wide flight of concrete steps leading to the tall paneled double door entry, which is flanked by identical torch like porch light fixtures. A smaller porte-cochere style porch with a similar roof and a solid wall on the South end is on the South side of the building, over a walkway to a side entrance.