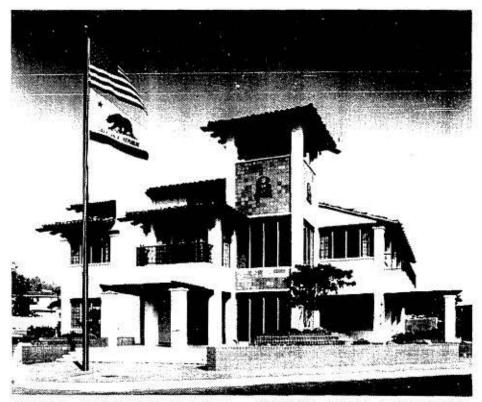

The second building on the site, built in 1965, was designed by Edward Abel Killingsworth with Jules Brady in the Mid-Century Modern style and served as the showroom and offices. Killingsworth is a well-known and successful master architect who designed many commercial and residential buildings in Southern California, including four houses in the Case Study program. He applied his talents to create clean elegant lines and a sense of openness for the Van Luit showroom and offices. He also developed the landscape plan for the property. The showroom building is symmetrically U-shaped and has a tall flat roofed narrow plank open porch above the front door. The tall paneled double door entry is flanked by torch-like porch light fixtures. A central courtyard is set between the two wings and is surrounded by a colonnade with narrow support columns. Fenestration is made up of fixed or sliding aluminum windows, some of which are floor to ceiling. Individual offices are housed in both levels of the wings, with the front portion being a tall open foyer with a tile floor and a staircase leading down to the basement level.

The 1965 showroom is also significant for its design in the Mid-Century Modern style. Though in need of maintenance, the building is virtually unaltered since its construction. The overhang at the front entrance was added in 1967 also by Killingsworth, Brady, and Associates. The U-shaped showroom retains character-defining features such as tall floor to ceiling windows, flat roof, continuity and seamlessness between interior and exterior spaces, a central courtyard, brick and stucco walls, and high ceilings. The decorative double entry doors and light sconces may have been influenced by Van Luit's wallpaper designs. Van Luit's wallpaper would have appeared on many of the interior walls of display for potential clients. Original wallpaper was discovered in the basement offices. The showroom is a good example of Mid-Century Modern style applied to a commercial building.

The second building on the site, built in 1965, was designed by Edward Abel Killingsworth with Jules Brady in the International Style and served as the showroom and offices. Killingsworth is a well-known and successful master architect who designed many commercial and residential buildings in Southern California, including four houses in the Case Study program. He applied his talents to create clean elegant lines and a sense of openness for the Van Luit showroom and offices. He also developed the landscape plan for the property. The showroom building is symmetrically U-shaped and has a tall flat roofed narrow plank open porch above the front door. The tall paneled double door entry is flanked by torch-like porch light fixtures. A central courtyard is set between the two wings and is surrounded by a colonnade with narrow support to ceiling. Individual offices are housed in both levels of the wings, with the front portion being a tall open foyer with a tile floor and a staircase leading down to the basement level.