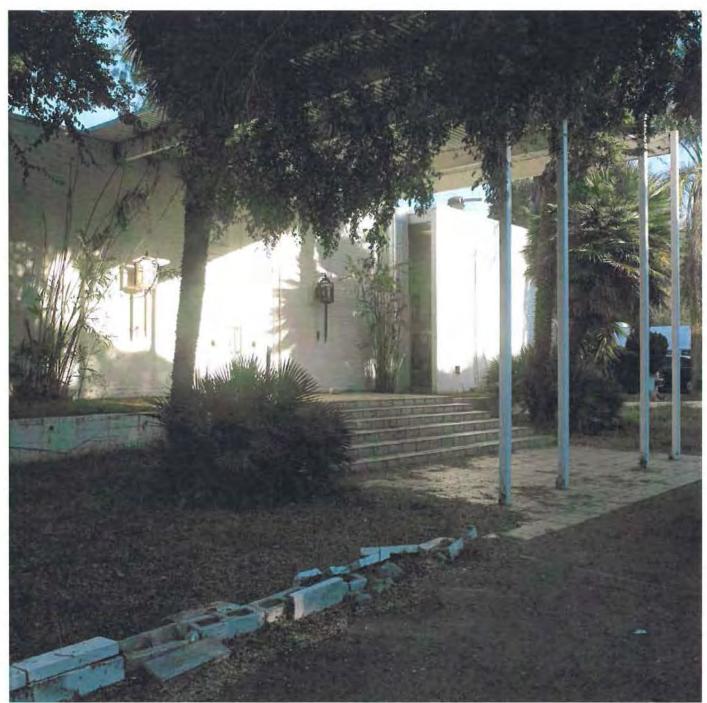

The second building on the site, built in 1965, was designed by Edward Abel Killingsworth with Jules Brady in the Mid-Century Modern style and served as the showroom and offices. Killingsworth is a well-known and successful master architect who designed many commercial and residential buildings in Southern California, including four houses in the Case Study program. He applied his talents to create clean elegant lines and a sense of openness for the Van Luit showroom and offices. He also developed the landscape plan for the property. The showroom building is symmetrically U-shaped and has a tall flat roofed narrow plank open porch above the front door. The tall paneled double door entry is flanked by torch-like porch light fixtures. A central courtyard is set between the two wings and is surrounded by a colonnade with narrow support columns. Fenestration is made up of fixed or sliding aluminum windows, some of which are floor to ceiling. Individual offices are housed in both levels of the wings, with the front portion being a tall open foyer with a tile floor and a staircase leading down to the basement level.

The 1965 showroom is also significant for its design in the Mid-Century Modern style. Though in need of maintenance, the building is virtually unaltered since its construction. The overhang at the front entrance was added in 1967 also by Killingsworth, Brady, and Associates. The U-shaped showroom retains character-defining features such as tall floor to ceiling windows, flat roof, continuity and seamlessness between interior and exterior spaces, a central courtyard, brick and stucco walls, and high ceilings. The decorative double entry doors and light sconces may have been influenced by Van Luit's wallpaper designs. Van Luit's wallpaper would have appeared on many of the interior walls of display for potential clients. Original wallpaper was discovered in the basement offices. The showroom is a good example of Mid-Century Modern style applied to a commercial building.

The second building on the site, built in 1965, was designed by Edward Abel Killingsworth with Jules Brady in the International Style and served as the showroom and offices. Killingsworth is a well-known and successful master architect who designed many commercial and residential buildings in Southern California, including four houses in the Case Study program. He applied his talents to create clean elegant lines and a sense of openness for the Van Luit showroom and offices. He also developed the landscape plan for the property. The showroom building is symmetrically U-shaped and has a tall flat roofed narrow plank open porch above the front door. The tall paneled double door entry is flanked by torch-like porch light fixtures. A central courtyard is set between the two wings and is surrounded by a colonnade with narrow support to ceiling. Individual offices are housed in both levels of the wings, with the front portion being a tall open foyer with a tile floor and a staircase leading down to the basement level.

The showroom building is symmetrically U-shaped and has a tall flat roofed narrow plank open porch above the front door at roof level that extends out from the building and is supported by four thin square columns attached to the ends of four 2" x 6" beams, which covers one wide flight of concrete steps leading to the tall paneled double door entry, which is flanked by identical torch like porch light fixtures. A smaller porte-cochere style porch with a similar roof and a solid wall on the South end is on the South side of the building, over a walkway to a side entrance.