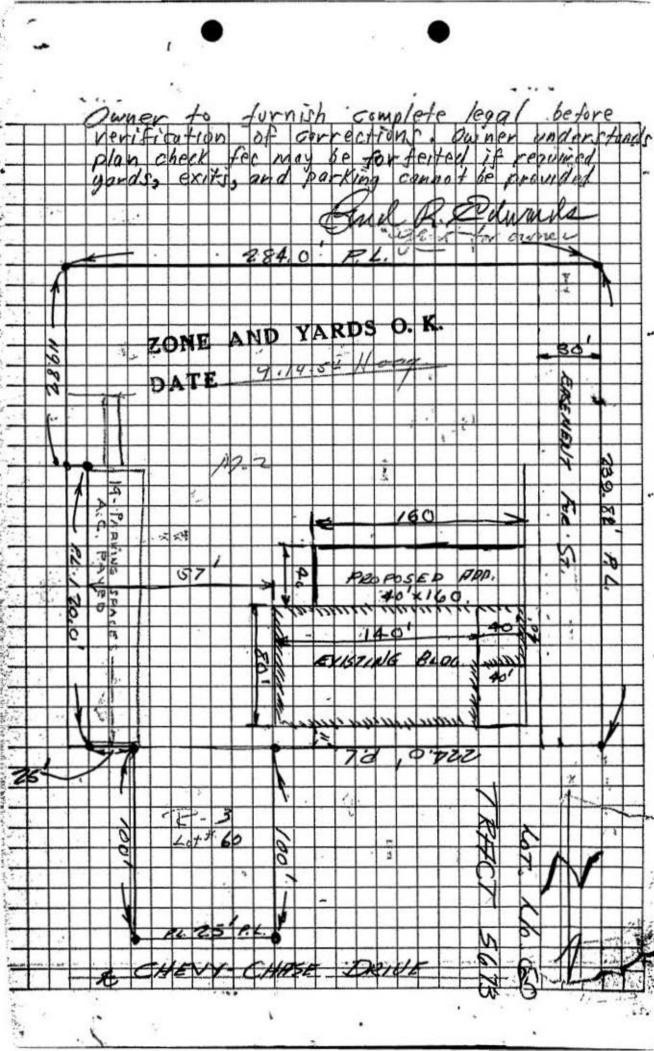

The second building on the site, built in 1965, was designed by Edward Abel Killingsworth with Jules Brady in the International Style and served as the showroom and offices. Killingsworth is a well-known and successful master architect who designed many commercial and residential buildings in Southern California, including four houses in the Case Study program. He applied his talents to create clean elegant lines and a sense of openness for the Van Luit showroom and offices. He also developed the landscape plan for the property. The showroom building is symmetrically U-shaped and has a tall flat roofed narrow plank open porch above the front door. The tall paneled double door entry is flanked by torch-like porch light fixtures. A central courtyard is set between the two wings and is surrounded by a colonnade with narrow support to ceiling. Individual offices are housed in both levels of the wings, with the front portion being a tall open foyer with a tile floor and a staircase leading down to the basement level.

Landscaping includes various mature oak, ficus, and palm trees around the showroom building and along the east side of the property. The remnants of a bridal path are located to the south of the showroom building. The west façade of the factory building is covered with vines.

The showroom building is symmetrically U-shaped and has a tall flat roofed narrow plank open porch above the front door at roof level that extends out from the building and is supported by four thin square columns attached to the ends of four 2" x 6" beams, which covers one wide flight of concrete steps leading to the tall paneled double door entry, which is flanked by identical torch like porch light fixtures. A smaller porte-cochere style porch with a similar roof and a solid wall on the South end is on the South side of the building, over a walkway to a side entrance.