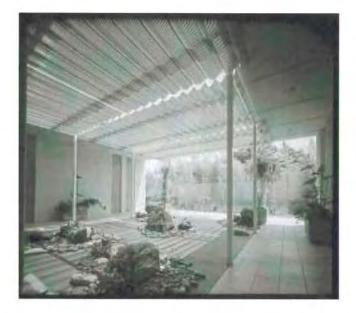

The second building on the site, built in 1965, was designed by Edward Abel Killingsworth with Jules Brady in the Mid-Century Modern style and served as the showroom and offices. Killingsworth is a well-known and successful master architect who designed many commercial and residential buildings in Southern California, including four houses in the Case Study program. He applied his talents to create clean elegant lines and a sense of openness for the Van Luit showroom and offices. He also developed the landscape plan for the property. The showroom building is symmetrically U-shaped and has a tall flat roofed narrow plank open porch above the front door. The tall paneled double door entry is flanked by torch-like porch light fixtures. A central courtyard is set between the two wings and is surrounded by a colonnade with narrow support columns. Fenestration is made up of fixed or sliding aluminum windows, some of which are floor to ceiling. Individual offices are housed in both levels of the wings, with the front portion being a tall open foyer with a tile floor and a staircase leading down to the basement level.

The 1965 showroom is also significant for its design in the Mid-Century Modern style. Though in need of maintenance, the building is virtually unaltered since its construction. The overhang at the front entrance was added in 1967 also by Killingsworth, Brady, and Associates. The U-shaped showroom retains character-defining features such as tall floor to ceiling windows, flat roof, continuity and seamlessness between interior and exterior spaces, a central courtyard, brick and stucco walls, and high ceilings. The decorative double entry doors and light sconces may have been influenced by Van Luit's wallpaper designs. Van Luit's wallpaper would have appeared on many of the interior walls of display for potential clients. Original wallpaper was discovered in the basement offices. The showroom is a good example of Mid-Century Modern style applied to a commercial building.

The second building on the site, built in 1965, was designed by Edward Abel Killingsworth with Jules Brady in the International Style and served as the showroom and offices. Killingsworth is a well-known and successful master architect who designed many commercial and residential buildings in Southern California, including four houses in the Case Study program. He applied his talents to create clean elegant lines and a sense of openness for the Van Luit showroom and offices. He also developed the landscape plan for the property. The showroom building is symmetrically U-shaped and has a tall flat roofed narrow plank open porch above the front door. The tall paneled double door entry is flanked by torch-like porch light fixtures. A central courtyard is set between the two wings and is surrounded by a colonnade with narrow support to ceiling. Individual offices are housed in both levels of the wings, with the front portion being a tall open foyer with a tile floor and a staircase leading down to the basement level.