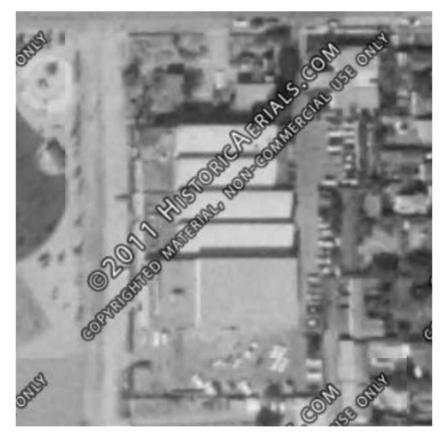

The oldest building on the site is the factory designed by James Raymond Wyatt, Jr. that is located towards the south of the site behind a property not associated with the complex. The rectangular shaped factory building is constructed of poured concrete. It has a distinctive sawtooth roof with large industrial steel sash windows in each of the north facing vertical teeth of the roof. The factory is entered through several doors as well as some standard wooden doors. The northeast entrance

This type of factory is considered a "daylight factory" which utilizes steel reinforced concrete to create a strong, fireproof structural system with concrete slab floors. The design allows for large unobstructed interior spaces perfect for manufacturing and assembling, with walls strong enough to support large expanses of windows that fill the interior with natural light. The natural light was essential to Van Luit's production process which required that each color be reviewed layer by layer before approving a mass printing of wallpaper. Van Luit was renowned for having the ability to create the best colors and timeless designs. While other companies' sample books were in style for two years, Van Luit's patterns were popular for twelve years or more. Van Luit himself would review the colors and dedicated himself to his work. He lived in a house that shared a property line with the complex and could easily walk to work every day. The factory was expanded in the 1960s and 1970s during Van Luit's continued use and the additions do not detract or significantly alter the character-defining features of the factory building (sawtooth roof, bands of windows, high ceilings, open floor plan).

The rectangular shaped factory building is constructed of poured concrete exterior walls and a distinctive sawtooth roof with large industrial steel sash windows in each of the North facing vertical teeth of the roof.