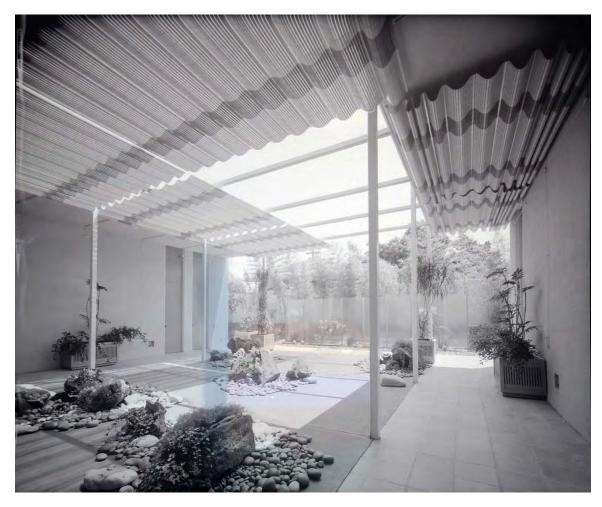

The second building on the site, built in 1965, was designed by Edward Abel Killingsworth with Jules Brady in the Mid-Century Modern style and served as the showroom and offices. Killingsworth is a well-known and successful master architect who designed many commercial and residential buildings in Southern California, including four houses in the Case Study program. He applied his talents to create clean elegant lines and a sense of openness for the Van Luit showroom and offices. He also developed the landscape plan for the property. The showroom building is symmetrically U-shaped and has a tall flat roofed narrow plank open porch above the front door. The tall paneled double door entry is flanked by torch-like porch light fixtures. A central courtyard is set between the two wings and is surrounded by a colonnade with narrow support columns. Fenestration is made up of fixed or sliding aluminum windows, some of which are floor to ceiling. Individual offices are housed in both levels of the wings, with the front portion being a tall open foyer with a tile floor and a staircase leading down to the basement level.

The 1965 showroom is also significant for its design in the Mid-Century Modern style. Though in need of maintenance, the building is virtually unaltered since its construction. The overhang at the front entrance was added in 1967 also by Killingsworth, Brady, and Associates. The U-shaped showroom retains character-defining features such as tall floor to ceiling windows, flat roof, continuity and seamlessness between interior and exterior spaces, a central courtyard, brick and stucco walls, and high ceilings. The decorative double entry doors and light sconces may have been influenced by Van Luit's wallpaper designs. Van Luit's wallpaper would have appeared on many of the interior walls of display for potential clients. Original wallpaper was discovered in the basement offices. The showroom is a good example of Mid-Century Modern style applied to a commercial building.

The showroom building is symmetrically U-shaped and has a tall flat roofed narrow plank open porch above the front door at roof level that extends out from the building and is supported by four thin square columns attached to the ends of four 2" x 6" beams, which covers one wide flight of concrete steps leading to the tall paneled double door entry, which is flanked by identical torch like porch light fixtures. A smaller porte-cochere style porch with a similar roof and a solid wall on the South end is on the South side of the building, over a walkway to a side entrance.