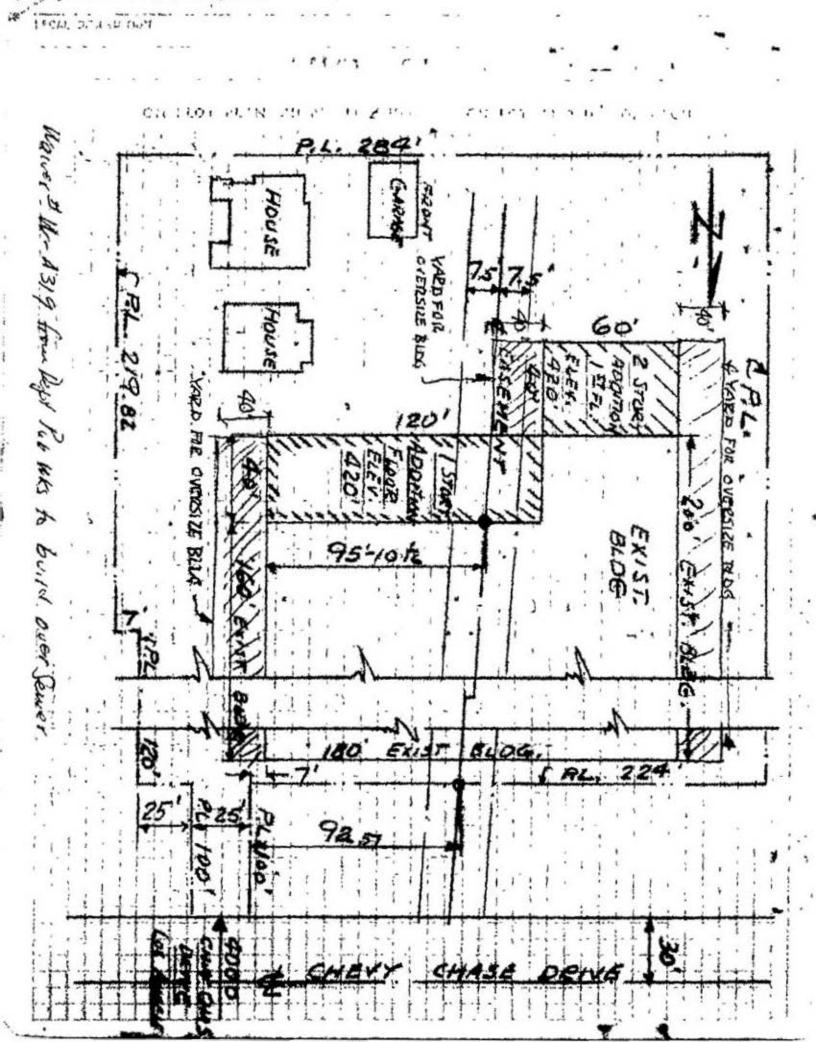

The oldest building on the site is the factory designed by James Raymond Wyatt, Jr. that is located towards the south of the site behind a property not associated with the complex. The rectangular shaped factory building is constructed of poured concrete. It has a distinctive sawtooth roof with large industrial steel sash windows in each of the north facing vertical teeth of the roof. The factory is entered through several doors as well as some standard wooden doors. The northeast entrance

#### CHC-2015-4255-HCM 4000-4010 E. Chevy Chase Drive Page 3 of 5

includes a porch. Several square groupings of steel fixed and transom style industrial windows punctuate the rear and east elevations. Some office space has been created in the north portion of the interior, but most of the space is open. A mezzanine is set above part of the interior. The factory building has several additions that are in-keeping with the original design of the structure and were added during its use as a factory.

The oldest building on the site is the factory designed by James Raymond Wyatt, Jr. that is located towards the south of the site behind a property not associated with the complex. The rectangular shaped factory building is constructed of poured concrete. It has a distinctive sawtooth roof with large industrial steel sash windows in each of the north facing vertical teeth of the roof. The factory is entered through several doors as well as some standard wooden doors. The northeast entrance includes a porch. Several square groupings of steel fixed and transom style industrial windows punctuate the rear and east elevations. Some office space has been created in the north portion of the interior, but most of the space is open. A mezzanine is set above part of the interior. The factory building has several additions that are in-keeping with the original design of the structure and were added during its use as a factory.