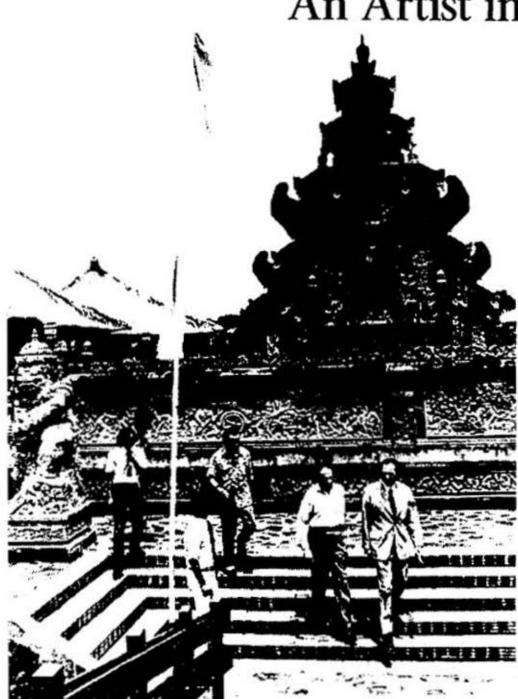

The second building on the site, built in 1965, was designed by Edward Abel Killingsworth with Jules Brady in the Mid-Century Modern style and served as the showroom and offices. Killingsworth is a well-known and successful master architect who designed many commercial and residential buildings in Southern California, including four houses in the Case Study program. He applied his talents to create clean elegant lines and a sense of openness for the Van Luit showroom and offices. He also developed the landscape plan for the property. The showroom building is symmetrically U-shaped and has a tall flat roofed narrow plank open porch above the front door. The tall paneled double door entry is flanked by torch-like porch light fixtures. A central courtyard is set between the two wings and is surrounded by a colonnade with narrow support columns. Fenestration is made up of fixed or sliding aluminum windows, some of which are floor to ceiling. Individual offices are housed in both levels of the wings, with the front portion being a tall open foyer with a tile floor and a staircase leading down to the basement level.

The 1965 showroom is also significant for its design in the Mid-Century Modern style. Though in need of maintenance, the building is virtually unaltered since its construction. The overhang at the front entrance was added in 1967 also by Killingsworth, Brady, and Associates. The U-shaped showroom retains character-defining features such as tall floor to ceiling windows, flat roof, continuity and seamlessness between interior and exterior spaces, a central courtyard, brick and stucco walls, and high ceilings. The decorative double entry doors and light sconces may have been influenced by Van Luit's wallpaper designs. Van Luit's wallpaper would have appeared on many of the interior walls of display for potential clients. Original wallpaper was discovered in the basement offices. The showroom is a good example of Mid-Century Modern style applied to a commercial building.

Lastly, the Albert Van Luit Complex showroom is "a notable work of a master builder, designer, or architect whose individual genius influenced his or her age" as the work of Edward A. Killingsworth, prominent Mid-Century modern architect. Killingsworth, Brady, and Associates designed the showroom and landscape for Van Luit, integrating high ceilings and lots of natural light to the interiors to show off the wallpaper designs. Killingsworth is known for his participation in the *Arts & Architecture* Case Study House program (1945-1966). His firm Killingsworth, Brady, & Associates designed Case Study Houses #23, #25, and #26 and Case Study Apartments #2. Killingsworth designed many residential and commercial buildings in Southern California, including the University Religious Center on the USC campus in 1965 (HCM #1055). The Religious Center was built the same year as the Van Luit showroom. The similarities of the two buildings is clear in Killingsworth's application of geometric volumes, wide expanses of windows, double-high ceilings, and slatted overhangs on both.