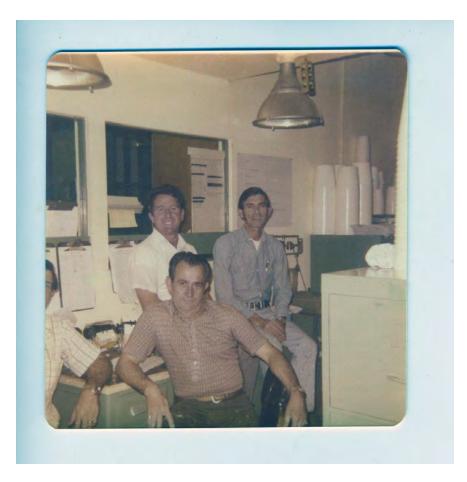

#### APPLICATION CHECKLIST

- 1. Nomination Form
- 2. Written Statements A and B
- 3. Bibliography
- 4. Two Primary Photos of Exterior/Main Façade
- 5. Copies of Primary/Secondary Documents
- Copies of Building Permits for Major Alterations (include first construction permit)
- 7. Contemporary Photos
- 8. Historical Photos
- 9. ZIMAS Parcel Report