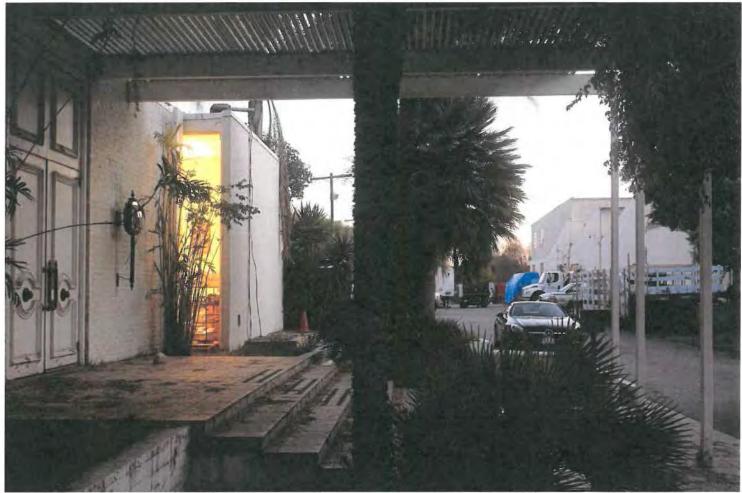

The second building on the site, built in 1965, was designed by Edward Abel Killingsworth with Jules Brady in the Mid-Century Modern style and served as the showroom and offices. Killingsworth is a well-known and successful master architect who designed many commercial and residential buildings in Southern California, including four houses in the Case Study program. He applied his talents to create clean elegant lines and a sense of openness for the Van Luit showroom and offices. He also developed the landscape plan for the property. The showroom building is symmetrically U-shaped and has a tall flat roofed narrow plank open porch above the front door. The tall paneled double door entry is flanked by torch-like porch light fixtures. A central courtyard is set between the two wings and is surrounded by a colonnade with narrow support columns. Fenestration is made up of fixed or sliding aluminum windows, some of which are floor to ceiling. Individual offices are housed in both levels of the wings, with the front portion being a tall open foyer with a tile floor and a staircase leading down to the basement level.

The showroom building is symmetrically U-shaped and has a tall flat roofed narrow plank open porch above the front door at roof level that extends out from the building and is supported by four thin square columns attached to the ends of four 2" x 6" beams, which covers one wide flight of concrete steps leading to the tall paneled double door entry, which is flanked by identical torch like porch light fixtures. A smaller porte-cochere style porch with a similar roof and a solid wall on the South end is on the South side of the building, over a walkway to a side entrance.