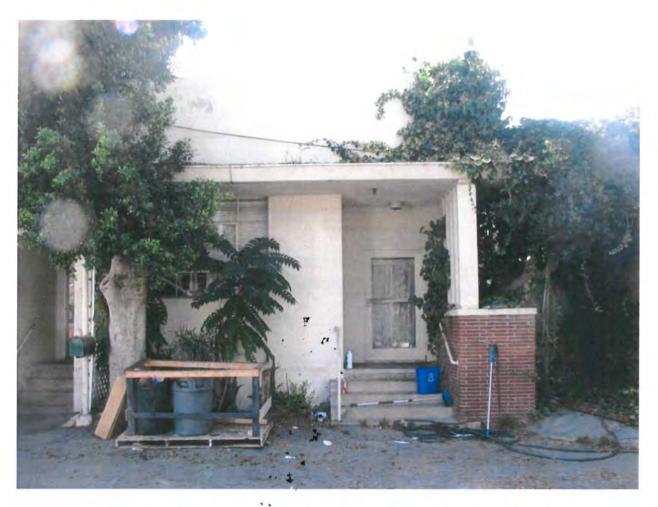

The oldest building on the site is the factory designed by James Raymond Wyatt, Jr. that is located towards the south of the site behind a property not associated with the complex. The rectangular shaped factory building is constructed of poured concrete. It has a distinctive sawtooth roof with large industrial steel sash windows in each of the north facing vertical teeth of the roof. The factory is entered through several doors as well as some standard wooden doors. The northeast entrance

#### CHC-2015-4255-HCM 4000-4010 E. Chevy Chase Drive Page 3 of 5

includes a porch. Several square groupings of steel fixed and transom style industrial windows punctuate the rear and east elevations. Some office space has been created in the north portion of the interior, but most of the space is open. A mezzanine is set above part of the interior. The factory building has several additions that are in-keeping with the original design of the structure and were added during its use as a factory.

The rectangular shaped factory building is constructed of poured concrete exterior walls and a distinctive sawtooth roof with large industrial steel sash windows in each of the North facing vertical teeth of the roof.

The factory has several additions that are in keeping with the original design of the structure. Entrance is through several roll-up doors as well as some standard wooden doors. The entrance on the Northeast corner is within a porch with four rectangular louver style columns above a brick pier. Various rows open to the North (front) and several square groupings of steel fixed and transom style industrial windows punctuate the rear and East elevations.

Some office space has been created in the North portion of the interior, but most of the space is open concrete floor. A mezzanine is set above part of the interior. Structural steel struts and cross supports are located below the roof level throughout the interior space. The building is set back from the street behind a parcel that has not historically been a part of the property.