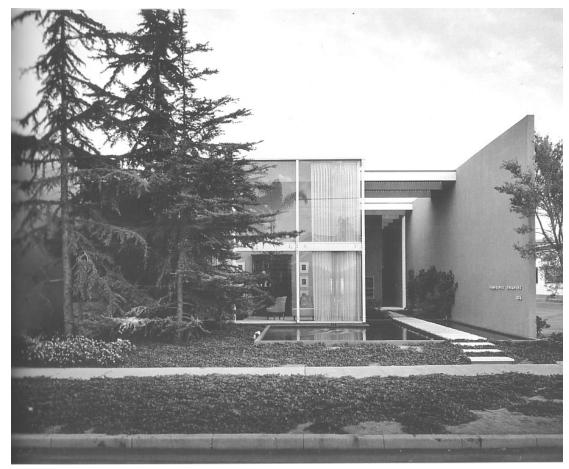

The second building on the site, built in 1965, was designed by Edward Abel Killingsworth with Jules Brady in the Mid-Century Modern style and served as the showroom and offices. Killingsworth is a well-known and successful master architect who designed many commercial and residential buildings in Southern California, including four houses in the Case Study program. He applied his talents to create clean elegant lines and a sense of openness for the Van Luit showroom and offices. He also developed the landscape plan for the property. The showroom building is symmetrically U-shaped and has a tall flat roofed narrow plank open porch above the front door. The tall paneled double door entry is flanked by torch-like porch light fixtures. A central courtyard is set between the two wings and is surrounded by a colonnade with narrow support columns. Fenestration is made up of fixed or sliding aluminum windows, some of which are floor to ceiling. Individual offices are housed in both levels of the wings, with the front portion being a tall open foyer with a tile floor and a staircase leading down to the basement level.

The 1965 showroom is also significant for its design in the Mid-Century Modern style. Though in need of maintenance, the building is virtually unaltered since its construction. The overhang at the front entrance was added in 1967 also by Killingsworth, Brady, and Associates. The U-shaped showroom retains character-defining features such as tall floor to ceiling windows, flat roof, continuity and seamlessness between interior and exterior spaces, a central courtyard, brick and stucco walls, and high ceilings. The decorative double entry doors and light sconces may have been influenced by Van Luit's wallpaper designs. Van Luit's wallpaper would have appeared on many of the interior walls of display for potential clients. Original wallpaper was discovered in the basement offices. The showroom is a good example of Mid-Century Modern style applied to a commercial building.

The second building on the site, built in 1965, was designed by Edward Abel Killingsworth with Jules Brady in the International Style and served as the showroom and offices. Killingsworth is a well-known and successful master architect who designed many commercial and residential buildings in Southern California, including four houses in the Case Study program. He applied his talents to create clean elegant lines and a sense of openness for the Van Luit showroom and offices. He also developed the landscape plan for the property. The showroom building is symmetrically U-shaped and has a tall flat roofed narrow plank open porch above the front door. The tall paneled double door entry is flanked by torch-like porch light fixtures. A central courtyard is set between the two wings and is surrounded by a colonnade with narrow support to ceiling. Individual offices are housed in both levels of the wings, with the front portion being a tall open foyer with a tile floor and a staircase leading down to the basement level.

The showroom building is symmetrically U-shaped and has a tall flat roofed narrow plank open porch above the front door at roof level that extends out from the building and is supported by four thin square columns attached to the ends of four 2" x 6" beams, which covers one wide flight of concrete steps leading to the tall paneled double door entry, which is flanked by identical torch like porch light fixtures. A smaller porte-cochere style porch with a similar roof and a solid wall on the South end is on the South side of the building, over a walkway to a side entrance.