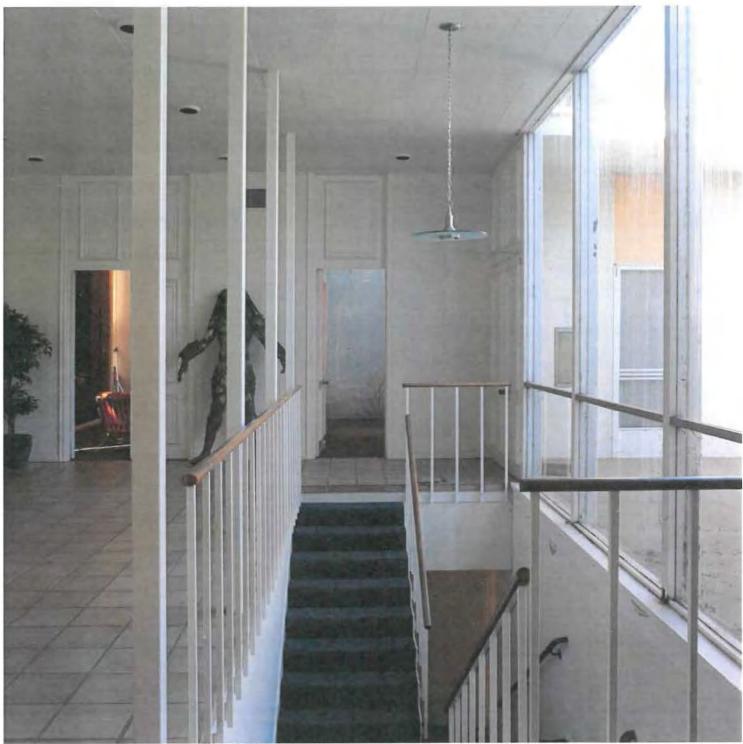

The second building on the site, built in 1965, was designed by Edward Abel Killingsworth with Jules Brady in the Mid-Century Modern style and served as the showroom and offices. Killingsworth is a well-known and successful master architect who designed many commercial and residential buildings in Southern California, including four houses in the Case Study program. He applied his talents to create clean elegant lines and a sense of openness for the Van Luit showroom and offices. He also developed the landscape plan for the property. The showroom building is symmetrically U-shaped and has a tall flat roofed narrow plank open porch above the front door. The tall paneled double door entry is flanked by torch-like porch light fixtures. A central courtyard is set between the two wings and is surrounded by a colonnade with narrow support columns. Fenestration is made up of fixed or sliding aluminum windows, some of which are floor to ceiling. Individual offices are housed in both levels of the wings, with the front portion being a tall open foyer with a tile floor and a staircase leading down to the basement level.

The 1965 showroom is also significant for its design in the Mid-Century Modern style. Though in need of maintenance, the building is virtually unaltered since its construction. The overhang at the front entrance was added in 1967 also by Killingsworth, Brady, and Associates. The U-shaped showroom retains character-defining features such as tall floor to ceiling windows, flat roof, continuity and seamlessness between interior and exterior spaces, a central courtyard, brick and stucco walls, and high ceilings. The decorative double entry doors and light sconces may have been influenced by Van Luit's wallpaper designs. Van Luit's wallpaper would have appeared on many of the interior walls of display for potential clients. Original wallpaper was discovered in the basement offices. The showroom is a good example of Mid-Century Modern style applied to a commercial building.