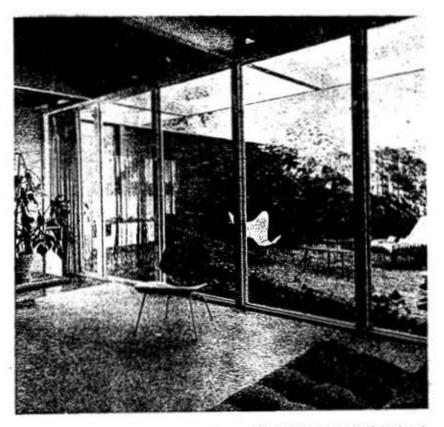

The second building on the site, built in 1965, was designed by Edward Abel Killingsworth with Jules Brady in the Mid-Century Modern style and served as the showroom and offices. Killingsworth is a well-known and successful master architect who designed many commercial and residential buildings in Southern California, including four houses in the Case Study program. He applied his talents to create clean elegant lines and a sense of openness for the Van Luit showroom and offices. He also developed the landscape plan for the property. The showroom building is symmetrically U-shaped and has a tall flat roofed narrow plank open porch above the front door. The tall paneled double door entry is flanked by torch-like porch light fixtures. A central courtyard is set between the two wings and is surrounded by a colonnade with narrow support columns. Fenestration is made up of fixed or sliding aluminum windows, some of which are floor to ceiling. Individual offices are housed in both levels of the wings, with the front portion being a tall open foyer with a tile floor and a staircase leading down to the basement level.

The 1965 showroom is also significant for its design in the Mid-Century Modern style. Though in need of maintenance, the building is virtually unaltered since its construction. The overhang at the front entrance was added in 1967 also by Killingsworth, Brady, and Associates. The U-shaped showroom retains character-defining features such as tall floor to ceiling windows, flat roof, continuity and seamlessness between interior and exterior spaces, a central courtyard, brick and stucco walls, and high ceilings. The decorative double entry doors and light sconces may have been influenced by Van Luit's wallpaper designs. Van Luit's wallpaper would have appeared on many of the interior walls of display for potential clients. Original wallpaper was discovered in the basement offices. The showroom is a good example of Mid-Century Modern style applied to a commercial building.