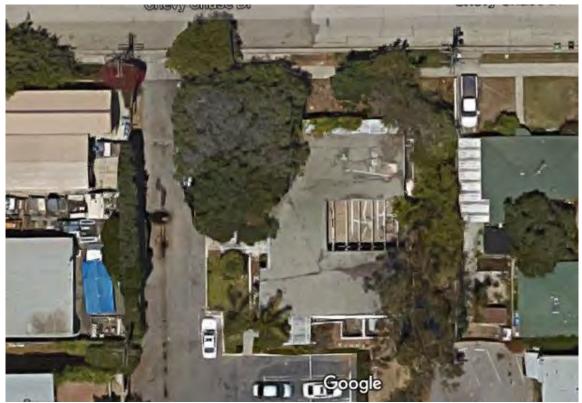

The oldest building on the site is the factory designed by James Raymond Wyatt, Jr. that is located towards the south of the site behind a property not associated with the complex. The rectangular shaped factory building is constructed of poured concrete. It has a distinctive sawtooth roof with large industrial steel sash windows in each of the north facing vertical teeth of the roof. The factory is entered through several doors as well as some standard wooden doors. The northeast entrance

#### CHC-2015-4255-HCM 4000-4010 E. Chevy Chase Drive Page 3 of 5

includes a porch. Several square groupings of steel fixed and transom style industrial windows punctuate the rear and east elevations. Some office space has been created in the north portion of the interior, but most of the space is open. A mezzanine is set above part of the interior. The factory building has several additions that are in-keeping with the original design of the structure and were added during its use as a factory.

Landscaping includes various mature oak, ficus, and palm trees around the showroom building and along the east side of the property. The remnants of a bridle path are located to the south of the showroom building. The west façade of the factory building is covered with vines.

Van Luit and Company remained at the property until the mid-1970s. It was then used for other manufacturing purposes including a frame manufacturer. Today, the factory is used as storage space and the showroom and office building is used as office space.

The oldest building on the site is the factory designed by James Raymond Wyatt, Jr. that is located towards the south of the site behind a property not associated with the complex. The rectangular shaped factory building is constructed of poured concrete. It has a distinctive sawtooth roof with large industrial steel sash windows in each of the north facing vertical teeth of the roof. The factory is entered through several doors as well as some standard wooden doors. The northeast entrance includes a porch. Several square groupings of steel fixed and transom style industrial windows punctuate the rear and east elevations. Some office space has been created in the north portion of the interior, but most of the space is open. A mezzanine is set above part of the interior. The factory building has several additions that are in-keeping with the original design of the structure and were added during its use as a factory.

Landscaping includes various mature oak, ficus, and palm trees around the showroom building and along the east side of the property. The remnants of a bridal path are located to the south of the showroom building. The west façade of the factory building is covered with vines.

Van Luit and Company remained at the property until the mid-1970s. It was then used for other manufacturing purposes including a frame manufacturer. Today the factory is used as storage space and the showroom and offices building as office space.