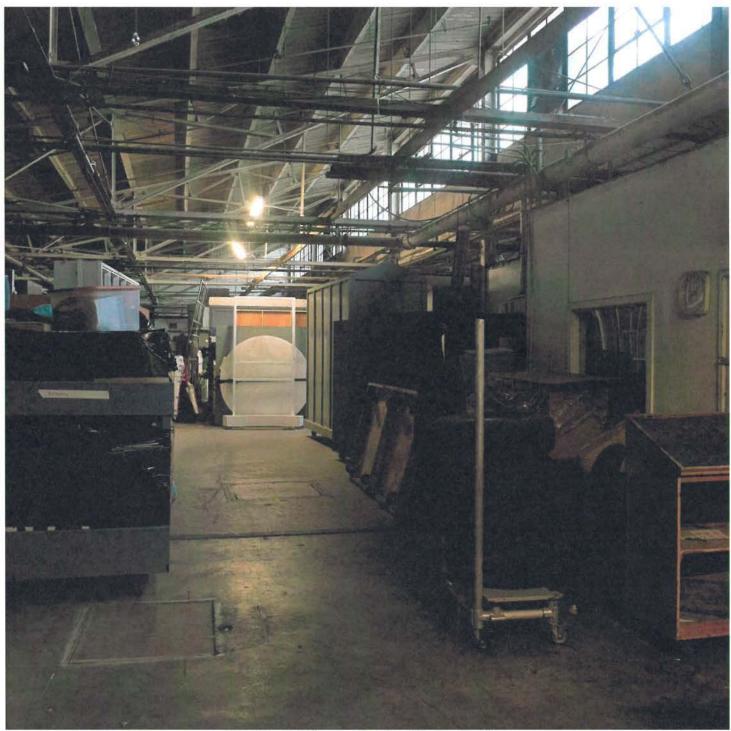

The oldest building on the site is the factory designed by James Raymond Wyatt, Jr. that is located towards the south of the site behind a property not associated with the complex. The rectangular shaped factory building is constructed of poured concrete. It has a distinctive sawtooth roof with large industrial steel sash windows in each of the north facing vertical teeth of the roof. The factory is entered through several doors as well as some standard wooden doors. The northeast entrance

#### CHC-2015-4255-HCM 4000-4010 E. Chevy Chase Drive Page 3 of 5

includes a porch. Several square groupings of steel fixed and transom style industrial windows punctuate the rear and east elevations. Some office space has been created in the north portion of the interior, but most of the space is open. A mezzanine is set above part of the interior. The factory building has several additions that are in-keeping with the original design of the structure and were added during its use as a factory.

This type of factory is considered a "daylight factory" which utilizes steel reinforced concrete to create a strong, fireproof structural system with concrete slab floors. The design allows for large unobstructed interior spaces perfect for manufacturing and assembling, with walls strong enough to support large expanses of windows that fill the interior with natural light. The natural light was essential to Van Luit's production process which required that each color be reviewed layer by layer before approving a mass printing of wallpaper. Van Luit was renowned for having the ability to create the best colors and timeless designs. While other companies' sample books were in style for two years, Van Luit's patterns were popular for twelve years or more. Van Luit himself would review the colors and dedicated himself to his work. He lived in a house that shared a property line with the complex and could easily walk to work every day. The factory was expanded in the 1960s and 1970s during Van Luit's continued use and the additions do not detract or significantly alter the character-defining features of the factory building (sawtooth roof, bands of windows, high ceilings, open floor plan).

The oldest building on the site is the factory designed by James Raymond Wyatt, Jr. that is located towards the south of the site behind a property not associated with the complex. The rectangular shaped factory building is constructed of poured concrete. It has a distinctive sawtooth roof with large industrial steel sash windows in each of the north facing vertical teeth of the roof. The factory is entered through several doors as well as some standard wooden doors. The northeast entrance includes a porch. Several square groupings of steel fixed and transom style industrial windows punctuate the rear and east elevations. Some office space has been created in the north portion of the interior, but most of the space is open. A mezzanine is set above part of the interior. The factory building has several additions that are in-keeping with the original design of the structure and were added during its use as a factory.

This type of factory is considered a "daylight factory" which utilizes steel reinforced concrete to create a strong, fireproof structural system with concrete slab floors. The design allows for large unobstructed interior spaces perfect for manufacturing and assembling, with walls strong enough to support large expanses of windows that fill the interior with natural light.

Some office space has been created in the North portion of the interior, but most of the space is open concrete floor. A mezzanine is set above part of the interior. Structural steel struts and cross supports are located below the roof level throughout the interior space. The building is set back from the street behind a parcel that has not historically been a part of the property.