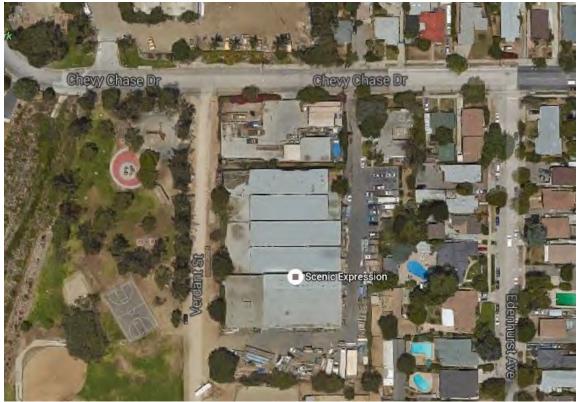

#### **SUMMARY**

The subject property includes two buildings that were part of the manufacturing and sale of wallpaper for Van Luit and Company, the first wallpaper manufacturing company in California. Founded in Hollywood in 1935, the company outgrew its first location and then a second location in Glendale. The company purchased the property in Atwater Village near the Los Angele River and hired James Raymond Wyatt, Jr. to design the factory in 1950. Master architect Edward Abel Killingsworth, FAIA with Jules Brady designed the showroom and offices in 1965. The Van Luit Company is significant for revolutionizing the wallpaper manufacturing industry by developing a method of printing what traditionally had been hand-screened scenic wallpaper.

The oldest building on the site is the factory designed by James Raymond Wyatt, Jr. that is located towards the south of the site behind a property not associated with the complex. The rectangular shaped factory building is constructed of poured concrete. It has a distinctive sawtooth roof with large industrial steel sash windows in each of the north facing vertical teeth of the roof. The factory is entered through several doors as well as some standard wooden doors. The northeast entrance

Landscaping includes various mature oak, ficus, and palm trees around the showroom building and along the east side of the property. The remnants of a bridle path are located to the south of the showroom building. The west façade of the factory building is covered with vines.