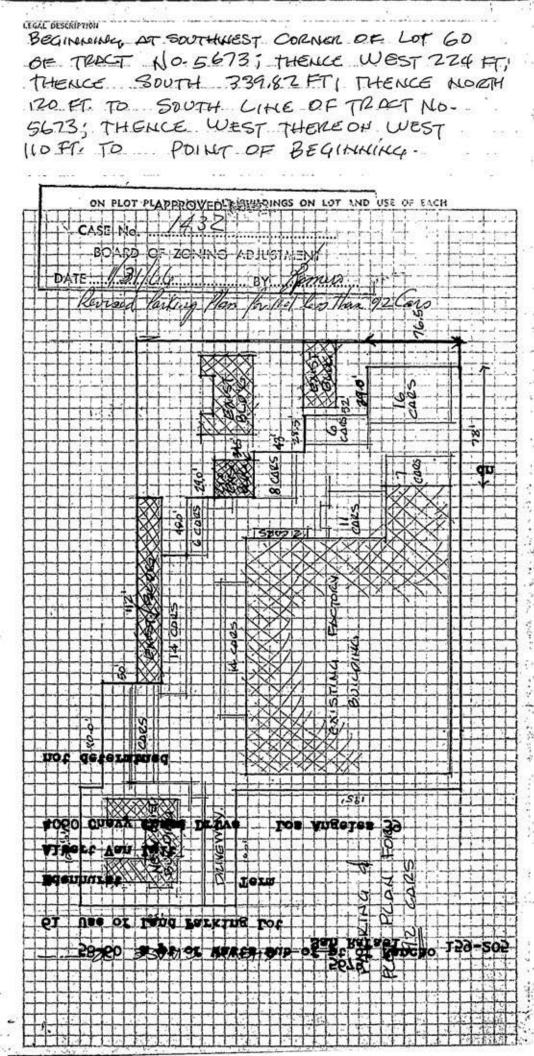

The oldest building on the site is the factory designed by James Raymond Wyatt, Jr. that is located towards the south of the site behind a property not associated with the complex. The rectangular shaped factory building is constructed of poured concrete. It has a distinctive sawtooth roof with large industrial steel sash windows in each of the north facing vertical teeth of the roof. The factory is entered through several doors as well as some standard wooden doors. The northeast entrance

#### CHC-2015-4255-HCM 4000-4010 E. Chevy Chase Drive Page 3 of 5

includes a porch. Several square groupings of steel fixed and transom style industrial windows punctuate the rear and east elevations. Some office space has been created in the north portion of the interior, but most of the space is open. A mezzanine is set above part of the interior. The factory building has several additions that are in-keeping with the original design of the structure and were added during its use as a factory.

This type of factory is considered a "daylight factory" which utilizes steel reinforced concrete to create a strong, fireproof structural system with concrete slab floors. The design allows for large unobstructed interior spaces perfect for manufacturing and assembling, with walls strong enough to support large expanses of windows that fill the interior with natural light. The natural light was essential to Van Luit's production process which required that each color be reviewed layer by layer before approving a mass printing of wallpaper. Van Luit was renowned for having the ability to create the best colors and timeless designs. While other companies' sample books were in style for two years, Van Luit's patterns were popular for twelve years or more. Van Luit himself would review the colors and dedicated himself to his work. He lived in a house that shared a property line with the complex and could easily walk to work every day. The factory was expanded in the 1960s and 1970s during Van Luit's continued use and the additions do not detract or significantly alter the character-defining features of the factory building (sawtooth roof, bands of windows, high ceilings, open floor plan).

The second building on the site, built in 1965, was designed by Edward Abel Killingsworth with Jules Brady in the Mid-Century Modern style and served as the showroom and offices. Killingsworth is a well-known and successful master architect who designed many commercial and residential buildings in Southern California, including four houses in the Case Study program. He applied his talents to create clean elegant lines and a sense of openness for the Van Luit showroom and offices. He also developed the landscape plan for the property. The showroom building is symmetrically U-shaped and has a tall flat roofed narrow plank open porch above the front door. The tall paneled double door entry is flanked by torch-like porch light fixtures. A central courtyard is set between the two wings and is surrounded by a colonnade with narrow support columns. Fenestration is made up of fixed or sliding aluminum windows, some of which are floor to ceiling. Individual offices are housed in both levels of the wings, with the front portion being a tall open foyer with a tile floor and a staircase leading down to the basement level.

Landscaping includes various mature oak, ficus, and palm trees around the showroom building and along the east side of the property. The remnants of a bridle path are located to the south of the showroom building. The west façade of the factory building is covered with vines.