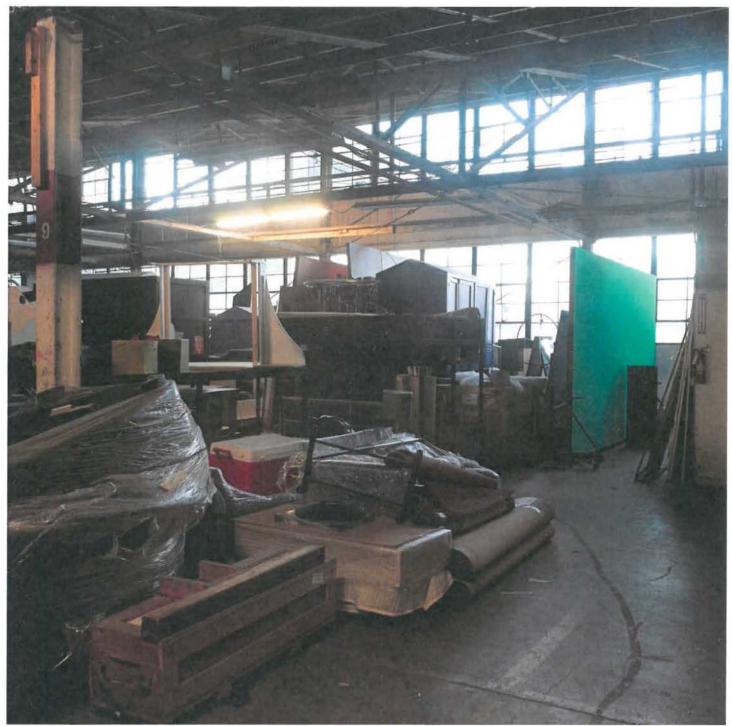

The oldest building on the site is the factory designed by James Raymond Wyatt, Jr. that is located towards the south of the site behind a property not associated with the complex. The rectangular shaped factory building is constructed of poured concrete. It has a distinctive sawtooth roof with large industrial steel sash windows in each of the north facing vertical teeth of the roof. The factory is entered through several doors as well as some standard wooden doors. The northeast entrance

#### CHC-2015-4255-HCM 4000-4010 E. Chevy Chase Drive Page 3 of 5

includes a porch. Several square groupings of steel fixed and transom style industrial windows punctuate the rear and east elevations. Some office space has been created in the north portion of the interior, but most of the space is open. A mezzanine is set above part of the interior. The factory building has several additions that are in-keeping with the original design of the structure and were added during its use as a factory.

This type of factory is considered a "daylight factory" which utilizes steel reinforced concrete to create a strong, fireproof structural system with concrete slab floors. The design allows for large unobstructed interior spaces perfect for manufacturing and assembling, with walls strong enough to support large expanses of windows that fill the interior with natural light. The natural light was essential to Van Luit's production process which required that each color be reviewed layer by layer before approving a mass printing of wallpaper. Van Luit was renowned for having the ability to create the best colors and timeless designs. While other companies' sample books were in style for two years, Van Luit's patterns were popular for twelve years or more. Van Luit himself would review the colors and dedicated himself to his work. He lived in a house that shared a property line with the complex and could easily walk to work every day. The factory was expanded in the 1960s and 1970s during Van Luit's continued use and the additions do not detract or significantly alter the character-defining features of the factory building (sawtooth roof, bands of windows, high ceilings, open floor plan).

The oldest building on the site is the factory designed by James Raymond Wyatt, Jr. that is located towards the south of the site behind a property not associated with the complex. The rectangular shaped factory building is constructed of poured concrete. It has a distinctive sawtooth roof with large industrial steel sash windows in each of the north facing vertical teeth of the roof. The factory is entered through several doors as well as some standard wooden doors. The northeast entrance includes a porch. Several square groupings of steel fixed and transom style industrial windows punctuate the rear and east elevations. Some office space has been created in the north portion of the interior, but most of the space is open. A mezzanine is set above part of the interior. The factory building has several additions that are in-keeping with the original design of the structure and were added during its use as a factory.

This type of factory is considered a "daylight factory" which utilizes steel reinforced concrete to create a strong, fireproof structural system with concrete slab floors. The design allows for large unobstructed interior spaces perfect for manufacturing and assembling, with walls strong enough to support large expanses of windows that fill the interior with natural light.

Some office space has been created in the North portion of the interior, but most of the space is open concrete floor. A mezzanine is set above part of the interior. Structural steel struts and cross supports are located below the roof level throughout the interior space. The building is set back from the street behind a parcel that has not historically been a part of the property.