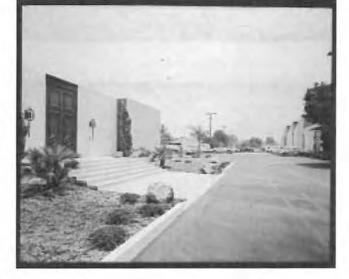

The second building on the site, built in 1965, was designed by Edward Abel Killingsworth with Jules Brady in the Mid-Century Modern style and served as the showroom and offices. Killingsworth is a well-known and successful master architect who designed many commercial and residential buildings in Southern California, including four houses in the Case Study program. He applied his talents to create clean elegant lines and a sense of openness for the Van Luit showroom and offices. He also developed the landscape plan for the property. The showroom building is symmetrically U-shaped and has a tall flat roofed narrow plank open porch above the front door. The tall paneled double door entry is flanked by torch-like porch light fixtures. A central courtyard is set between the two wings and is surrounded by a colonnade with narrow support columns. Fenestration is made up of fixed or sliding aluminum windows, some of which are floor to ceiling. Individual offices are housed in both levels of the wings, with the front portion being a tall open foyer with a tile floor and a staircase leading down to the basement level.

The second building on the site, built in 1965, was designed by Edward Abel Killingsworth with Jules Brady in the International Style and served as the showroom and offices. Killingsworth is a well-known and successful master architect who designed many commercial and residential buildings in Southern California, including four houses in the Case Study program. He applied his talents to create clean elegant lines and a sense of openness for the Van Luit showroom and offices. He also developed the landscape plan for the property. The showroom building is symmetrically U-shaped and has a tall flat roofed narrow plank open porch above the front door. The tall paneled double door entry is flanked by torch-like porch light fixtures. A central courtyard is set between the two wings and is surrounded by a colonnade with narrow support to ceiling. Individual offices are housed in both levels of the wings, with the front portion being a tall open foyer with a tile floor and a staircase leading down to the basement level.