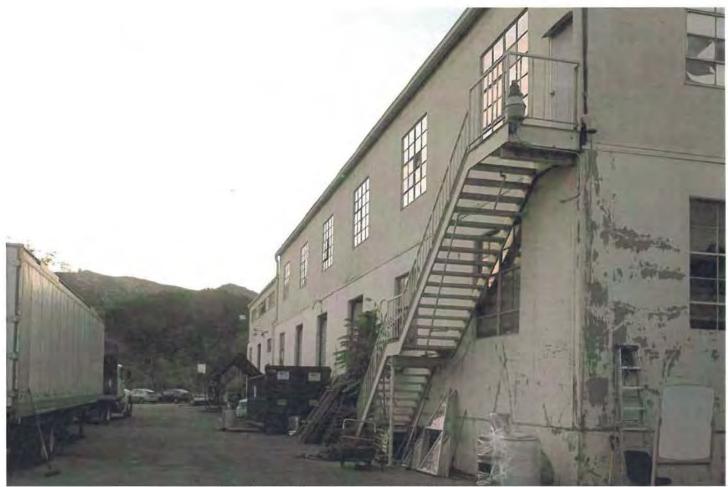

The oldest building on the site is the factory designed by James Raymond Wyatt, Jr. that is located towards the south of the site behind a property not associated with the complex. The rectangular shaped factory building is constructed of poured concrete. It has a distinctive sawtooth roof with large industrial steel sash windows in each of the north facing vertical teeth of the roof. The factory is entered through several doors as well as some standard wooden doors. The northeast entrance

#### CHC-2015-4255-HCM 4000-4010 E. Chevy Chase Drive Page 3 of 5

includes a porch. Several square groupings of steel fixed and transom style industrial windows punctuate the rear and east elevations. Some office space has been created in the north portion of the interior, but most of the space is open. A mezzanine is set above part of the interior. The factory building has several additions that are in-keeping with the original design of the structure and were added during its use as a factory.

This type of factory is considered a "daylight factory" which utilizes steel reinforced concrete to create a strong, fireproof structural system with concrete slab floors. The design allows for large unobstructed interior spaces perfect for manufacturing and assembling, with walls strong enough to support large expanses of windows that fill the interior with natural light. The natural light was essential to Van Luit's production process which required that each color be reviewed layer by layer before approving a mass printing of wallpaper. Van Luit was renowned for having the ability to create the best colors and timeless designs. While other companies' sample books were in style for two years, Van Luit's patterns were popular for twelve years or more. Van Luit himself would review the colors and dedicated himself to his work. He lived in a house that shared a property line with the complex and could easily walk to work every day. The factory was expanded in the 1960s and 1970s during Van Luit's continued use and the additions do not detract or significantly alter the character-defining features of the factory building (sawtooth roof, bands of windows, high ceilings, open floor plan).

The rectangular shaped factory building is constructed of poured concrete exterior walls and a distinctive sawtooth roof with large industrial steel sash windows in each of the North facing vertical teeth of the roof.

The factory has several additions that are in keeping with the original design of the structure. Entrance is through several roll-up doors as well as some standard wooden doors. The entrance on the Northeast corner is within a porch with four rectangular louver style columns above a brick pier. Various rows open to the North (front) and several square groupings of steel fixed and transom style industrial windows punctuate the rear and East elevations.

Some office space has been created in the North portion of the interior, but most of the space is open concrete floor. A mezzanine is set above part of the interior. Structural steel struts and cross supports are located below the roof level throughout the interior space. The building is set back from the street behind a parcel that has not historically been a part of the property.