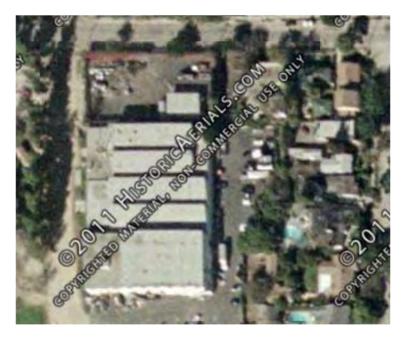

#### **SUMMARY**

The subject property includes two buildings that were part of the manufacturing and sale of wallpaper for Van Luit and Company, the first wallpaper manufacturing company in California. Founded in Hollywood in 1935, the company outgrew its first location and then a second location in Glendale. The company purchased the property in Atwater Village near the Los Angele River and hired James Raymond Wyatt, Jr. to design the factory in 1950. Master architect Edward Abel Killingsworth, FAIA with Jules Brady designed the showroom and offices in 1965. The Van Luit Company is significant for revolutionizing the wallpaper manufacturing industry by developing a method of printing what traditionally had been hand-screened scenic wallpaper.

The oldest building on the site is the factory designed by James Raymond Wyatt, Jr. that is located towards the south of the site behind a property not associated with the complex. The rectangular shaped factory building is constructed of poured concrete. It has a distinctive sawtooth roof with large industrial steel sash windows in each of the north facing vertical teeth of the roof. The factory is entered through several doors as well as some standard wooden doors. The northeast entrance

Van Luit and Company remained at the property until the mid-1970s. It was then used for other manufacturing purposes including a frame manufacturer. Today, the factory is used as storage space and the showroom and office building is used as office space.