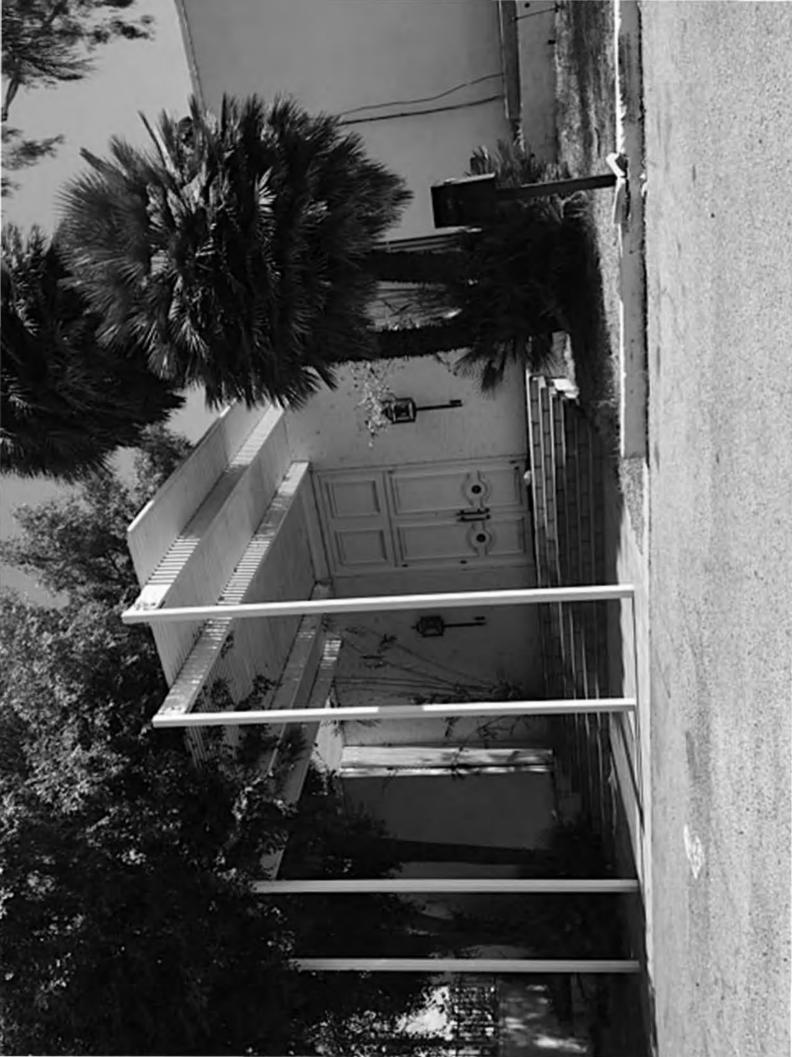

The second building on the site, built in 1965, was designed by Edward Abel Killingsworth with Jules Brady in the Mid-Century Modern style and served as the showroom and offices. Killingsworth is a well-known and successful master architect who designed many commercial and residential buildings in Southern California, including four houses in the Case Study program. He applied his talents to create clean elegant lines and a sense of openness for the Van Luit showroom and offices. He also developed the landscape plan for the property. The showroom building is symmetrically U-shaped and has a tall flat roofed narrow plank open porch above the front door. The tall paneled double door entry is flanked by torch-like porch light fixtures. A central courtyard is set between the two wings and is surrounded by a colonnade with narrow support columns. Fenestration is made up of fixed or sliding aluminum windows, some of which are floor to ceiling. Individual offices are housed in both levels of the wings, with the front portion being a tall open foyer with a tile floor and a staircase leading down to the basement level.

The 1965 showroom is also significant for its design in the Mid-Century Modern style. Though in need of maintenance, the building is virtually unaltered since its construction. The overhang at the front entrance was added in 1967 also by Killingsworth, Brady, and Associates. The U-shaped showroom retains character-defining features such as tall floor to ceiling windows, flat roof, continuity and seamlessness between interior and exterior spaces, a central courtyard, brick and stucco walls, and high ceilings. The decorative double entry doors and light sconces may have been influenced by Van Luit's wallpaper designs. Van Luit's wallpaper would have appeared on many of the interior walls of display for potential clients. Original wallpaper was discovered in the basement offices. The showroom is a good example of Mid-Century Modern style applied to a commercial building.

The second building on the site, built in 1965, was designed by Edward Abel Killingsworth with Jules Brady in the International Style and served as the showroom and offices. Killingsworth is a well-known and successful master architect who designed many commercial and residential buildings in Southern California, including four houses in the Case Study program. He applied his talents to create clean elegant lines and a sense of openness for the Van Luit showroom and offices. He also developed the landscape plan for the property. The showroom building is symmetrically U-shaped and has a tall flat roofed narrow plank open porch above the front door. The tall paneled double door entry is flanked by torch-like porch light fixtures. A central courtyard is set between the two wings and is surrounded by a colonnade with narrow support to ceiling. Individual offices are housed in both levels of the wings, with the front portion being a tall open foyer with a tile floor and a staircase leading down to the basement level.

The showroom building is symmetrically U-shaped and has a tall flat roofed narrow plank open porch above the front door at roof level that extends out from the building and is supported by four thin square columns attached to the ends of four 2" x 6" beams, which covers one wide flight of concrete steps leading to the tall paneled double door entry, which is flanked by identical torch like porch light fixtures. A smaller porte-cochere style porch with a similar roof and a solid wall on the South end is on the South side of the building, over a walkway to a side entrance.