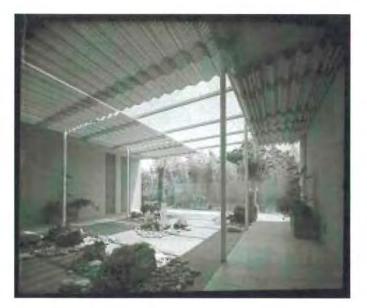

The second building on the site, built in 1965, was designed by Edward Abel Killingsworth with Jules Brady in the Mid-Century Modern style and served as the showroom and offices. Killingsworth is a well-known and successful master architect who designed many commercial and residential buildings in Southern California, including four houses in the Case Study program. He applied his talents to create clean elegant lines and a sense of openness for the Van Luit showroom and offices. He also developed the landscape plan for the property. The showroom building is symmetrically U-shaped and has a tall flat roofed narrow plank open porch above the front door. The tall paneled double door entry is flanked by torch-like porch light fixtures. A central courtyard is set between the two wings and is surrounded by a colonnade with narrow support columns. Fenestration is made up of fixed or sliding aluminum windows, some of which are floor to ceiling. Individual offices are housed in both levels of the wings, with the front portion being a tall open foyer with a tile floor and a staircase leading down to the basement level.

The 1965 showroom is also significant for its design in the Mid-Century Modern style. Though in need of maintenance, the building is virtually unaltered since its construction. The overhang at the front entrance was added in 1967 also by Killingsworth, Brady, and Associates. The U-shaped showroom retains character-defining features such as tall floor to ceiling windows, flat roof, continuity and seamlessness between interior and exterior spaces, a central courtyard, brick and stucco walls, and high ceilings. The decorative double entry doors and light sconces may have been influenced by Van Luit's wallpaper designs. Van Luit's wallpaper would have appeared on many of the interior walls of display for potential clients. Original wallpaper was discovered in the basement offices. The showroom is a good example of Mid-Century Modern style applied to a commercial building.

The second building on the site, built in 1965, was designed by Edward Abel Killingsworth with Jules Brady in the International Style and served as the showroom and offices. Killingsworth is a well-known and successful master architect who designed many commercial and residential buildings in Southern California, including four houses in the Case Study program. He applied his talents to create clean elegant lines and a sense of openness for the Van Luit showroom and offices. He also developed the landscape plan for the property. The showroom building is symmetrically U-shaped and has a tall flat roofed narrow plank open porch above the front door. The tall paneled double door entry is flanked by torch-like porch light fixtures. A central courtyard is set between the two wings and is surrounded by a colonnade with narrow support to ceiling. Individual offices are housed in both levels of the wings, with the front portion being a tall open foyer with a tile floor and a staircase leading down to the basement level.