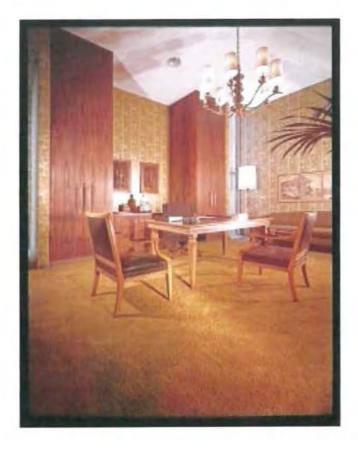

The second building on the site, built in 1965, was designed by Edward Abel Killingsworth with Jules Brady in the Mid-Century Modern style and served as the showroom and offices. Killingsworth is a well-known and successful master architect who designed many commercial and residential buildings in Southern California, including four houses in the Case Study program. He applied his talents to create clean elegant lines and a sense of openness for the Van Luit showroom and offices. He also developed the landscape plan for the property. The showroom building is symmetrically U-shaped and has a tall flat roofed narrow plank open porch above the front door. The tall paneled double door entry is flanked by torch-like porch light fixtures. A central courtyard is set between the two wings and is surrounded by a colonnade with narrow support columns. Fenestration is made up of fixed or sliding aluminum windows, some of which are floor to ceiling. Individual offices are housed in both levels of the wings, with the front portion being a tall open foyer with a tile floor and a staircase leading down to the basement level.

The 1965 showroom is also significant for its design in the Mid-Century Modern style. Though in need of maintenance, the building is virtually unaltered since its construction. The overhang at the front entrance was added in 1967 also by Killingsworth, Brady, and Associates. The U-shaped showroom retains character-defining features such as tall floor to ceiling windows, flat roof, continuity and seamlessness between interior and exterior spaces, a central courtyard, brick and stucco walls, and high ceilings. The decorative double entry doors and light sconces may have been influenced by Van Luit's wallpaper designs. Van Luit's wallpaper would have appeared on many of the interior walls of display for potential clients. Original wallpaper was discovered in the basement offices. The showroom is a good example of Mid-Century Modern style applied to a commercial building.

The second building on the site, built in 1965, was designed by Edward Abel Killingsworth with Jules Brady in the International Style and served as the showroom and offices. Killingsworth is a well-known and successful master architect who designed many commercial and residential buildings in Southern California, including four houses in the Case Study program. He applied his talents to create clean elegant lines and a sense of openness for the Van Luit showroom and offices. He also developed the landscape plan for the property. The showroom building is symmetrically U-shaped and has a tall flat roofed narrow plank open porch above the front door. The tall paneled double door entry is flanked by torch-like porch light fixtures. A central courtyard is set between the two wings and is surrounded by a colonnade with narrow support to ceiling. Individual offices are housed in both levels of the wings, with the front portion being a tall open foyer with a tile floor and a staircase leading down to the basement level.