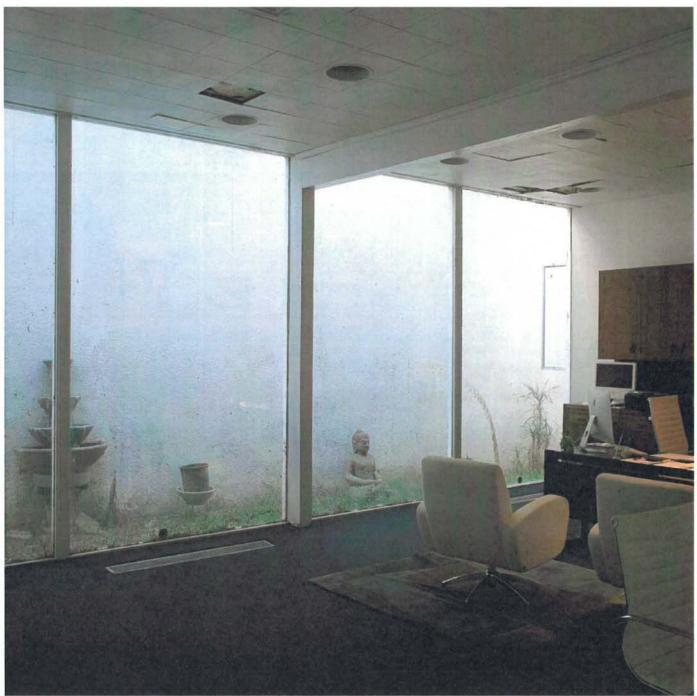

The second building on the site, built in 1965, was designed by Edward Abel Killingsworth with Jules Brady in the Mid-Century Modern style and served as the showroom and offices. Killingsworth is a well-known and successful master architect who designed many commercial and residential buildings in Southern California, including four houses in the Case Study program. He applied his talents to create clean elegant lines and a sense of openness for the Van Luit showroom and offices. He also developed the landscape plan for the property. The showroom building is symmetrically U-shaped and has a tall flat roofed narrow plank open porch above the front door. The tall paneled double door entry is flanked by torch-like porch light fixtures. A central courtyard is set between the two wings and is surrounded by a colonnade with narrow support columns. Fenestration is made up of fixed or sliding aluminum windows, some of which are floor to ceiling. Individual offices are housed in both levels of the wings, with the front portion being a tall open foyer with a tile floor and a staircase leading down to the basement level.

The 1965 showroom is also significant for its design in the Mid-Century Modern style. Though in need of maintenance, the building is virtually unaltered since its construction. The overhang at the front entrance was added in 1967 also by Killingsworth, Brady, and Associates. The U-shaped showroom retains character-defining features such as tall floor to ceiling windows, flat roof, continuity and seamlessness between interior and exterior spaces, a central courtyard, brick and stucco walls, and high ceilings. The decorative double entry doors and light sconces may have been influenced by Van Luit's wallpaper designs. Van Luit's wallpaper would have appeared on many of the interior walls of display for potential clients. Original wallpaper was discovered in the basement offices. The showroom is a good example of Mid-Century Modern style applied to a commercial building.