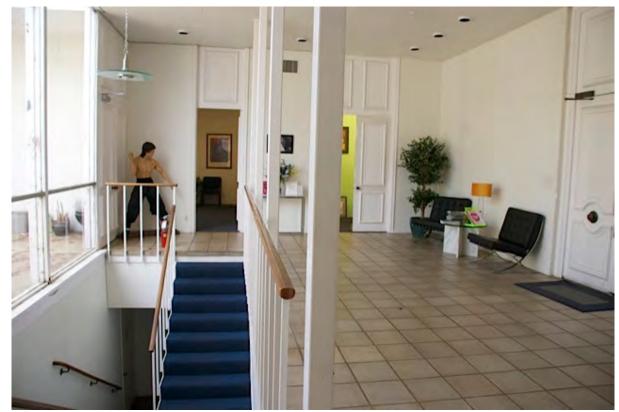

The showroom building is symmetrically U-shaped and has a tall flat roofed narrow plank open porch above the front door at roof level that extends out from the building and is supported by four thin square columns attached to the ends of four 2" x 6" beams, which covers one wide flight of concrete steps leading to the tall paneled double door entry, which is flanked by identical torch like porch light fixtures. A smaller porte-cochere style porch with a similar roof and a solid wall on the South end is on the South side of the building, over a walkway to a side entrance.