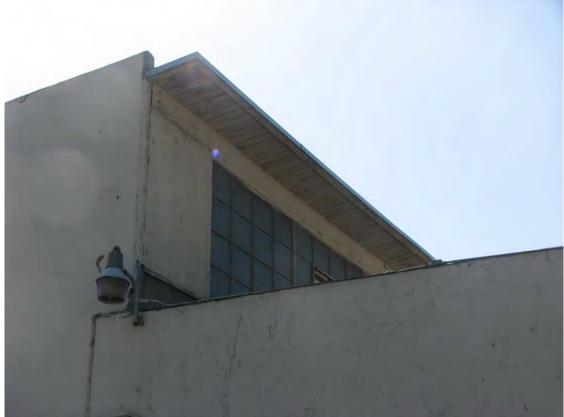

This type of factory is considered a "daylight factory" which utilizes steel reinforced concrete to create a strong, fireproof structural system with concrete slab floors. The design allows for large unobstructed interior spaces perfect for manufacturing and assembling, with walls strong enough to support large expanses of windows that fill the interior with natural light. The natural light was essential to Van Luit's production process which required that each color be reviewed layer by layer before approving a mass printing of wallpaper. Van Luit was renowned for having the ability to create the best colors and timeless designs. While other companies' sample books were in style for two years, Van Luit's patterns were popular for twelve years or more. Van Luit himself would review the colors and dedicated himself to his work. He lived in a house that shared a property line with the complex and could easily walk to work every day. The factory was expanded in the 1960s and 1970s during Van Luit's continued use and the additions do not detract or significantly alter the character-defining features of the factory building (sawtooth roof, bands of windows, high ceilings, open floor plan).

The Albert Van Luit Complex contains two buildings that "embody the distinguishing characteristics of an architectural-type specimen, inherently valuable for study of a period, style or method of construction." The 1950 factory is an example of a daylight factory building that through its sawtooth roofing, concrete construction, and wide bands of windows allowed natural light to illuminate the large manufacturing space. The factory retains these character-defining features and is a good example of the building type. Additions to the factory were made during its use by Van Luit and Company and retain association with its use for manufacturing.

This type of factory is considered a "daylight factory" which utilizes steel reinforced concrete to create a strong, fireproof structural system with concrete slab floors. The design allows for large unobstructed interior spaces perfect for manufacturing and assembling, with walls strong enough to support large expanses of windows that fill the interior with natural light.