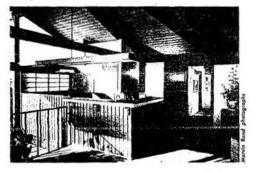

The second building on the site, built in 1965, was designed by Edward Abel Killingsworth with Jules Brady in the Mid-Century Modern style and served as the showroom and offices. Killingsworth is a well-known and successful master architect who designed many commercial and residential buildings in Southern California, including four houses in the Case Study program. He applied his talents to create clean elegant lines and a sense of openness for the Van Luit showroom and offices. He also developed the landscape plan for the property. The showroom building is symmetrically U-shaped and has a tall flat roofed narrow plank open porch above the front door. The tall paneled double door entry is flanked by torch-like porch light fixtures. A central courtyard is set between the two wings and is surrounded by a colonnade with narrow support columns. Fenestration is made up of fixed or sliding aluminum windows, some of which are floor to ceiling. Individual offices are housed in both levels of the wings, with the front portion being a tall open foyer with a tile floor and a staircase leading down to the basement level.

The second building on the site, built in 1965, was designed by Edward Abel Killingsworth with Jules Brady in the International Style and served as the showroom and offices. Killingsworth is a well-known and successful master architect who designed many commercial and residential buildings in Southern California, including four houses in the Case Study program. He applied his talents to create clean elegant lines and a sense of openness for the Van Luit showroom and offices. He also developed the landscape plan for the property. The showroom building is symmetrically U-shaped and has a tall flat roofed narrow plank open porch above the front door. The tall paneled double door entry is flanked by torch-like porch light fixtures. A central courtyard is set between the two wings and is surrounded by a colonnade with narrow support to ceiling. Individual offices are housed in both levels of the wings, with the front portion being a tall open foyer with a tile floor and a staircase leading down to the basement level.