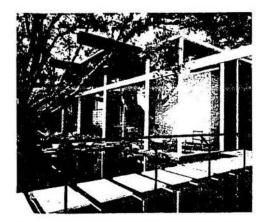

The second building on the site, built in 1965, was designed by Edward Abel Killingsworth with Jules Brady in the Mid-Century Modern style and served as the showroom and offices. Killingsworth is a well-known and successful master architect who designed many commercial and residential buildings in Southern California, including four houses in the Case Study program. He applied his talents to create clean elegant lines and a sense of openness for the Van Luit showroom and offices. He also developed the landscape plan for the property. The showroom building is symmetrically U-shaped and has a tall flat roofed narrow plank open porch above the front door. The tall paneled double door entry is flanked by torch-like porch light fixtures. A central courtyard is set between the two wings and is surrounded by a colonnade with narrow support columns. Fenestration is made up of fixed or sliding aluminum windows, some of which are floor to ceiling. Individual offices are housed in both levels of the wings, with the front portion being a tall open foyer with a tile floor and a staircase leading down to the basement level.

The 1965 showroom is also significant for its design in the Mid-Century Modern style. Though in need of maintenance, the building is virtually unaltered since its construction. The overhang at the front entrance was added in 1967 also by Killingsworth, Brady, and Associates. The U-shaped showroom retains character-defining features such as tall floor to ceiling windows, flat roof, continuity and seamlessness between interior and exterior spaces, a central courtyard, brick and stucco walls, and high ceilings. The decorative double entry doors and light sconces may have been influenced by Van Luit's wallpaper designs. Van Luit's wallpaper would have appeared on many of the interior walls of display for potential clients. Original wallpaper was discovered in the basement offices. The showroom is a good example of Mid-Century Modern style applied to a commercial building.