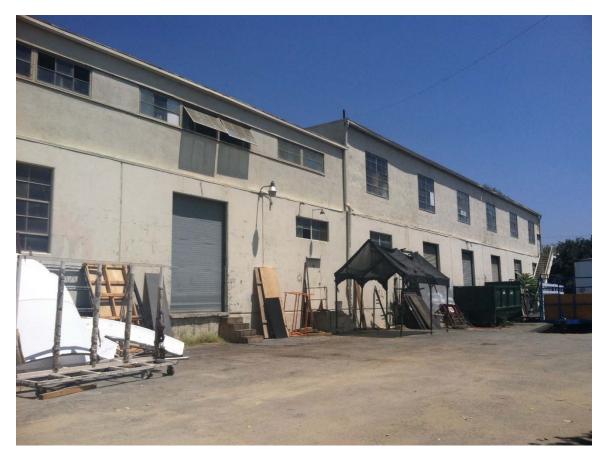

The oldest building on the site is the factory designed by James Raymond Wyatt, Jr. that is located towards the south of the site behind a property not associated with the complex. The rectangular shaped factory building is constructed of poured concrete. It has a distinctive sawtooth roof with large industrial steel sash windows in each of the north facing vertical teeth of the roof. The factory is entered through several doors as well as some standard wooden doors. The northeast entrance

#### CHC-2015-4255-HCM 4000-4010 E. Chevy Chase Drive Page 3 of 5

includes a porch. Several square groupings of steel fixed and transom style industrial windows punctuate the rear and east elevations. Some office space has been created in the north portion of the interior, but most of the space is open. A mezzanine is set above part of the interior. The factory building has several additions that are in-keeping with the original design of the structure and were added during its use as a factory.

This type of factory is considered a "daylight factory" which utilizes steel reinforced concrete to create a strong, fireproof structural system with concrete slab floors. The design allows for large unobstructed interior spaces perfect for manufacturing and assembling, with walls strong enough to support large expanses of windows that fill the interior with natural light. The natural light was essential to Van Luit's production process which required that each color be reviewed layer by layer before approving a mass printing of wallpaper. Van Luit was renowned for having the ability to create the best colors and timeless designs. While other companies' sample books were in style for two years, Van Luit's patterns were popular for twelve years or more. Van Luit himself would review the colors and dedicated himself to his work. He lived in a house that shared a property line with the complex and could easily walk to work every day. The factory was expanded in the 1960s and 1970s during Van Luit's continued use and the additions do not detract or significantly alter the character-defining features of the factory building (sawtooth roof, bands of windows, high ceilings, open floor plan).

The rectangular shaped factory building is constructed of poured concrete exterior walls and a distinctive sawtooth roof with large industrial steel sash windows in each of the North facing vertical teeth of the roof.

The factory has several additions that are in keeping with the original design of the structure. Entrance is through several roll-up doors as well as some standard wooden doors. The entrance on the Northeast corner is within a porch with four rectangular louver style columns above a brick pier. Various rows open to the North (front) and several square groupings of steel fixed and transom style industrial windows punctuate the rear and East elevations.

Some office space has been created in the North portion of the interior, but most of the space is open concrete floor. A mezzanine is set above part of the interior. Structural steel struts and cross supports are located below the roof level throughout the interior space. The building is set back from the street behind a parcel that has not historically been a part of the property.