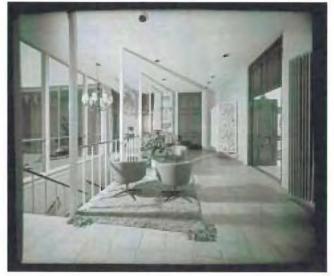

The second building on the site, built in 1965, was designed by Edward Abel Killingsworth with Jules Brady in the Mid-Century Modern style and served as the showroom and offices. Killingsworth is a well-known and successful master architect who designed many commercial and residential buildings in Southern California, including four houses in the Case Study program. He applied his talents to create clean elegant lines and a sense of openness for the Van Luit showroom and offices. He also developed the landscape plan for the property. The showroom building is symmetrically U-shaped and has a tall flat roofed narrow plank open porch above the front door. The tall paneled double door entry is flanked by torch-like porch light fixtures. A central courtyard is set between the two wings and is surrounded by a colonnade with narrow support columns. Fenestration is made up of fixed or sliding aluminum windows, some of which are floor to ceiling. Individual offices are housed in both levels of the wings, with the front portion being a tall open foyer with a tile floor and a staircase leading down to the basement level.

The 1965 showroom is also significant for its design in the Mid-Century Modern style. Though in need of maintenance, the building is virtually unaltered since its construction. The overhang at the front entrance was added in 1967 also by Killingsworth, Brady, and Associates. The U-shaped showroom retains character-defining features such as tall floor to ceiling windows, flat roof, continuity and seamlessness between interior and exterior spaces, a central courtyard, brick and stucco walls, and high ceilings. The decorative double entry doors and light sconces may have been influenced by Van Luit's wallpaper designs. Van Luit's wallpaper would have appeared on many of the interior walls of display for potential clients. Original wallpaper was discovered in the basement offices. The showroom is a good example of Mid-Century Modern style applied to a commercial building.

The second building on the site, built in 1965, was designed by Edward Abel Killingsworth with Jules Brady in the International Style and served as the showroom and offices. Killingsworth is a well-known and successful master architect who designed many commercial and residential buildings in Southern California, including four houses in the Case Study program. He applied his talents to create clean elegant lines and a sense of openness for the Van Luit showroom and offices. He also developed the landscape plan for the property. The showroom building is symmetrically U-shaped and has a tall flat roofed narrow plank open porch above the front door. The tall paneled double door entry is flanked by torch-like porch light fixtures. A central courtyard is set between the two wings and is surrounded by a colonnade with narrow support to ceiling. Individual offices are housed in both levels of the wings, with the front portion being a tall open foyer with a tile floor and a staircase leading down to the basement level.