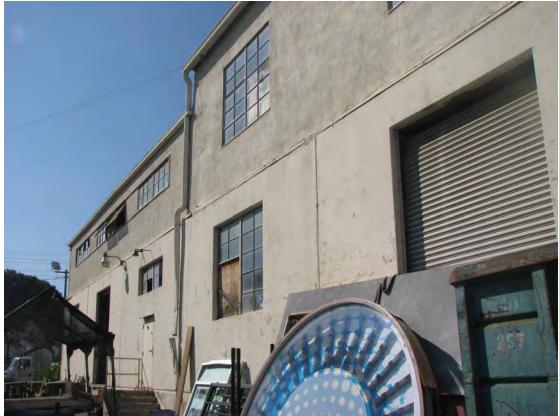

The oldest building on the site is the factory designed by James Raymond Wyatt, Jr. that is located towards the south of the site behind a property not associated with the complex. The rectangular shaped factory building is constructed of poured concrete. It has a distinctive sawtooth roof with large industrial steel sash windows in each of the north facing vertical teeth of the roof. The factory is entered through several doors as well as some standard wooden doors. The northeast entrance

#### CHC-2015-4255-HCM 4000-4010 E. Chevy Chase Drive Page 3 of 5

includes a porch. Several square groupings of steel fixed and transom style industrial windows punctuate the rear and east elevations. Some office space has been created in the north portion of the interior, but most of the space is open. A mezzanine is set above part of the interior. The factory building has several additions that are in-keeping with the original design of the structure and were added during its use as a factory.

This type of factory is considered a "daylight factory" which utilizes steel reinforced concrete to create a strong, fireproof structural system with concrete slab floors. The design allows for large unobstructed interior spaces perfect for manufacturing and assembling, with walls strong enough to support large expanses of windows that fill the interior with natural light. The natural light was essential to Van Luit's production process which required that each color be reviewed layer by layer before approving a mass printing of wallpaper. Van Luit was renowned for having the ability to create the best colors and timeless designs. While other companies' sample books were in style for two years, Van Luit's patterns were popular for twelve years or more. Van Luit himself would review the colors and dedicated himself to his work. He lived in a house that shared a property line with the complex and could easily walk to work every day. The factory was expanded in the 1960s and 1970s during Van Luit's continued use and the additions do not detract or significantly alter the character-defining features of the factory building (sawtooth roof, bands of windows, high ceilings, open floor plan).

The Albert Van Luit Complex contains two buildings that "embody the distinguishing characteristics of an architectural-type specimen, inherently valuable for study of a period, style or method of construction." The 1950 factory is an example of a daylight factory building that through its sawtooth roofing, concrete construction, and wide bands of windows allowed natural light to illuminate the large manufacturing space. The factory retains these character-defining features and is a good example of the building type. Additions to the factory were made during its use by Van Luit and Company and retain association with its use for manufacturing.

The oldest building on the site is the factory designed by James Raymond Wyatt, Jr. that is located towards the south of the site behind a property not associated with the complex. The rectangular shaped factory building is constructed of poured concrete. It has a distinctive sawtooth roof with large industrial steel sash windows in each of the north facing vertical teeth of the roof. The factory is entered through several doors as well as some standard wooden doors. The northeast entrance includes a porch. Several square groupings of steel fixed and transom style industrial windows punctuate the rear and east elevations. Some office space has been created in the north portion of the interior, but most of the space is open. A mezzanine is set above part of the interior. The factory building has several additions that are in-keeping with the original design of the structure and were added during its use as a factory.

This type of factory is considered a "daylight factory" which utilizes steel reinforced concrete to create a strong, fireproof structural system with concrete slab floors. The design allows for large unobstructed interior spaces perfect for manufacturing and assembling, with walls strong enough to support large expanses of windows that fill the interior with natural light.

The rectangular shaped factory building is constructed of poured concrete exterior walls and a distinctive sawtooth roof with large industrial steel sash windows in each of the North facing vertical teeth of the roof.