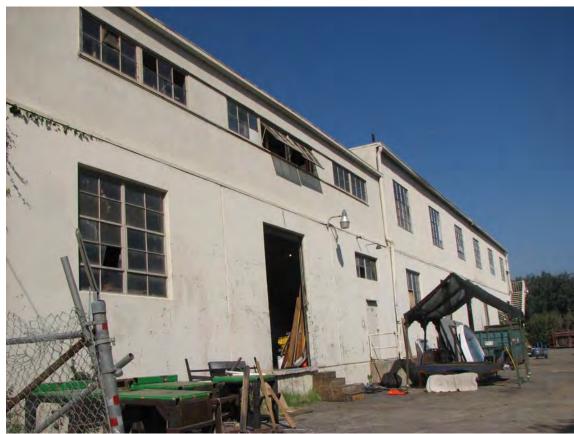

The oldest building on the site is the factory designed by James Raymond Wyatt, Jr. that is located towards the south of the site behind a property not associated with the complex. The rectangular shaped factory building is constructed of poured concrete. It has a distinctive sawtooth roof with large industrial steel sash windows in each of the north facing vertical teeth of the roof. The factory is entered through several doors as well as some standard wooden doors. The northeast entrance

#### CHC-2015-4255-HCM 4000-4010 E. Chevy Chase Drive Page 3 of 5

includes a porch. Several square groupings of steel fixed and transom style industrial windows punctuate the rear and east elevations. Some office space has been created in the north portion of the interior, but most of the space is open. A mezzanine is set above part of the interior. The factory building has several additions that are in-keeping with the original design of the structure and were added during its use as a factory.

This type of factory is considered a "daylight factory" which utilizes steel reinforced concrete to create a strong, fireproof structural system with concrete slab floors. The design allows for large unobstructed interior spaces perfect for manufacturing and assembling, with walls strong enough to support large expanses of windows that fill the interior with natural light. The natural light was essential to Van Luit's production process which required that each color be reviewed layer by layer before approving a mass printing of wallpaper. Van Luit was renowned for having the ability to create the best colors and timeless designs. While other companies' sample books were in style for two years, Van Luit's patterns were popular for twelve years or more. Van Luit himself would review the colors and dedicated himself to his work. He lived in a house that shared a property line with the complex and could easily walk to work every day. The factory was expanded in the 1960s and 1970s during Van Luit's continued use and the additions do not detract or significantly alter the character-defining features of the factory building (sawtooth roof, bands of windows, high ceilings, open floor plan).

The oldest building on the site is the factory designed by James Raymond Wyatt, Jr. that is located towards the south of the site behind a property not associated with the complex. The rectangular shaped factory building is constructed of poured concrete. It has a distinctive sawtooth roof with large industrial steel sash windows in each of the north facing vertical teeth of the roof. The factory is entered through several doors as well as some standard wooden doors. The northeast entrance includes a porch. Several square groupings of steel fixed and transom style industrial windows punctuate the rear and east elevations. Some office space has been created in the north portion of the interior, but most of the space is open. A mezzanine is set above part of the interior. The factory building has several additions that are in-keeping with the original design of the structure and were added during its use as a factory.

The rectangular shaped factory building is constructed of poured concrete exterior walls and a distinctive sawtooth roof with large industrial steel sash windows in each of the North facing vertical teeth of the roof.

The factory has several additions that are in keeping with the original design of the structure. Entrance is through several roll-up doors as well as some standard wooden doors. The entrance on the Northeast corner is within a porch with four rectangular louver style columns above a brick pier. Various rows open to the North (front) and several square groupings of steel fixed and transom style industrial windows punctuate the rear and East elevations.