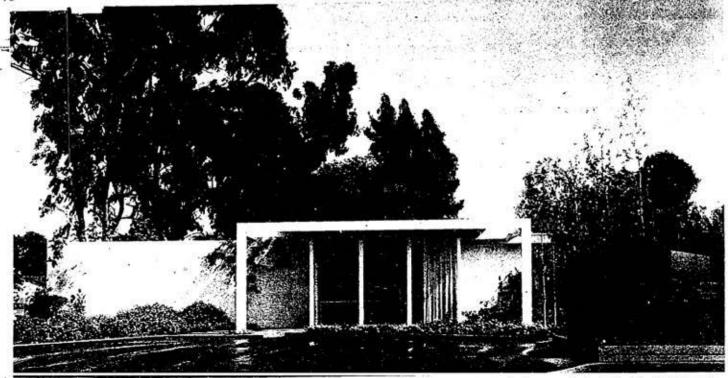

The second building on the site, built in 1965, was designed by Edward Abel Killingsworth with Jules Brady in the Mid-Century Modern style and served as the showroom and offices. Killingsworth is a well-known and successful master architect who designed many commercial and residential buildings in Southern California, including four houses in the Case Study program. He applied his talents to create clean elegant lines and a sense of openness for the Van Luit showroom and offices. He also developed the landscape plan for the property. The showroom building is symmetrically U-shaped and has a tall flat roofed narrow plank open porch above the front door. The tall paneled double door entry is flanked by torch-like porch light fixtures. A central courtyard is set between the two wings and is surrounded by a colonnade with narrow support columns. Fenestration is made up of fixed or sliding aluminum windows, some of which are floor to ceiling. Individual offices are housed in both levels of the wings, with the front portion being a tall open foyer with a tile floor and a staircase leading down to the basement level.

The 1965 showroom is also significant for its design in the Mid-Century Modern style. Though in need of maintenance, the building is virtually unaltered since its construction. The overhang at the front entrance was added in 1967 also by Killingsworth, Brady, and Associates. The U-shaped showroom retains character-defining features such as tall floor to ceiling windows, flat roof, continuity and seamlessness between interior and exterior spaces, a central courtyard, brick and stucco walls, and high ceilings. The decorative double entry doors and light sconces may have been influenced by Van Luit's wallpaper designs. Van Luit's wallpaper would have appeared on many of the interior walls of display for potential clients. Original wallpaper was discovered in the basement offices. The showroom is a good example of Mid-Century Modern style applied to a commercial building.

The second building on the site, built in 1965, was designed by Edward Abel Killingsworth with Jules Brady in the International Style and served as the showroom and offices. Killingsworth is a well-known and successful master architect who designed many commercial and residential buildings in Southern California, including four houses in the Case Study program. He applied his talents to create clean elegant lines and a sense of openness for the Van Luit showroom and offices. He also developed the landscape plan for the property. The showroom building is symmetrically U-shaped and has a tall flat roofed narrow plank open porch above the front door. The tall paneled double door entry is flanked by torch-like porch light fixtures. A central courtyard is set between the two wings and is surrounded by a colonnade with narrow support to ceiling. Individual offices are housed in both levels of the wings, with the front portion being a tall open foyer with a tile floor and a staircase leading down to the basement level.

The showroom building is symmetrically U-shaped and has a tall flat roofed narrow plank open porch above the front door at roof level that extends out from the building and is supported by four thin square columns attached to the ends of four 2" x 6" beams, which covers one wide flight of concrete steps leading to the tall paneled double door entry, which is flanked by identical torch like porch light fixtures. A smaller porte-cochere style porch with a similar roof and a solid wall on the South end is on the South side of the building, over a walkway to a side entrance.