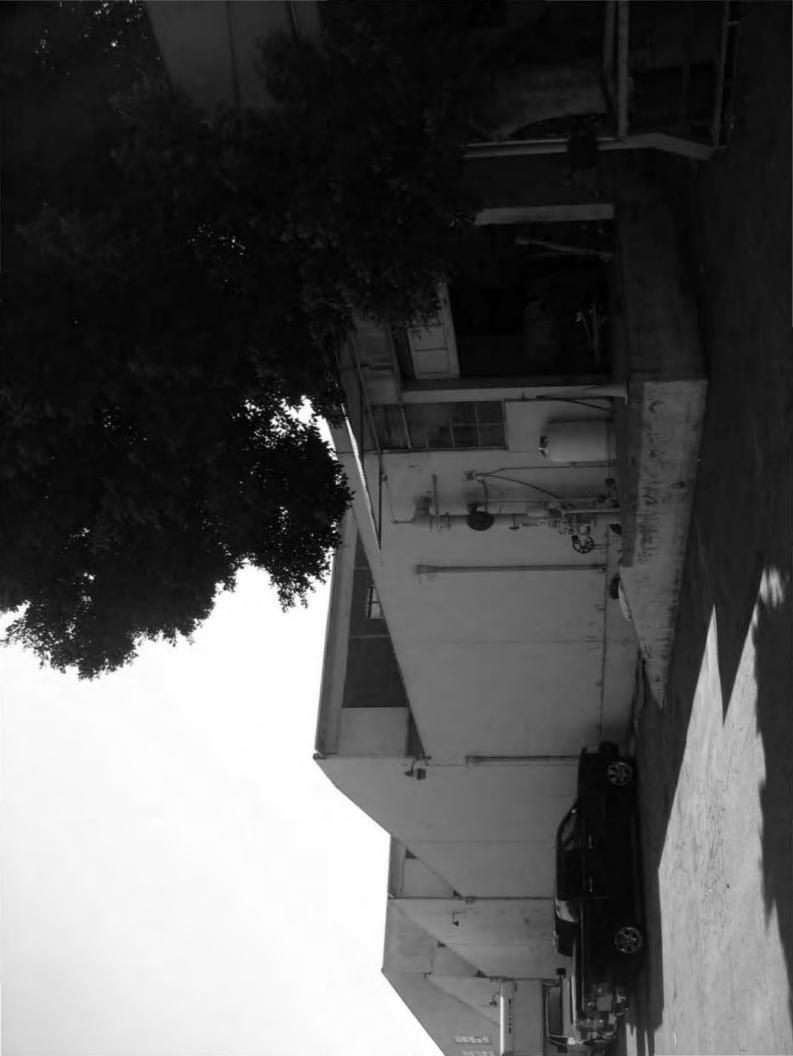

The oldest building on the site is the factory designed by James Raymond Wyatt, Jr. that is located towards the south of the site behind a property not associated with the complex. The rectangular shaped factory building is constructed of poured concrete. It has a distinctive sawtooth roof with large industrial steel sash windows in each of the north facing vertical teeth of the roof. The factory is entered through several doors as well as some standard wooden doors. The northeast entrance

#### CHC-2015-4255-HCM 4000-4010 E. Chevy Chase Drive Page 3 of 5

includes a porch. Several square groupings of steel fixed and transom style industrial windows punctuate the rear and east elevations. Some office space has been created in the north portion of the interior, but most of the space is open. A mezzanine is set above part of the interior. The factory building has several additions that are in-keeping with the original design of the structure and were added during its use as a factory.

This type of factory is considered a "daylight factory" which utilizes steel reinforced concrete to create a strong, fireproof structural system with concrete slab floors. The design allows for large unobstructed interior spaces perfect for manufacturing and assembling, with walls strong enough to support large expanses of windows that fill the interior with natural light. The natural light was essential to Van Luit's production process which required that each color be reviewed layer by layer before approving a mass printing of wallpaper. Van Luit was renowned for having the ability to create the best colors and timeless designs. While other companies' sample books were in style for two years, Van Luit's patterns were popular for twelve years or more. Van Luit himself would review the colors and dedicated himself to his work. He lived in a house that shared a property line with the complex and could easily walk to work every day. The factory was expanded in the 1960s and 1970s during Van Luit's continued use and the additions do not detract or significantly alter the character-defining features of the factory building (sawtooth roof, bands of windows, high ceilings, open floor plan).

The rectangular shaped factory building is constructed of poured concrete exterior walls and a distinctive sawtooth roof with large industrial steel sash windows in each of the North facing vertical teeth of the roof.

The factory has several additions that are in keeping with the original design of the structure. Entrance is through several roll-up doors as well as some standard wooden doors. The entrance on the Northeast corner is within a porch with four rectangular louver style columns above a brick pier. Various rows open to the North (front) and several square groupings of steel fixed and transom style industrial windows punctuate the rear and East elevations.

Some office space has been created in the North portion of the interior, but most of the space is open concrete floor. A mezzanine is set above part of the interior. Structural steel struts and cross supports are located below the roof level throughout the interior space. The building is set back from the street behind a parcel that has not historically been a part of the property.