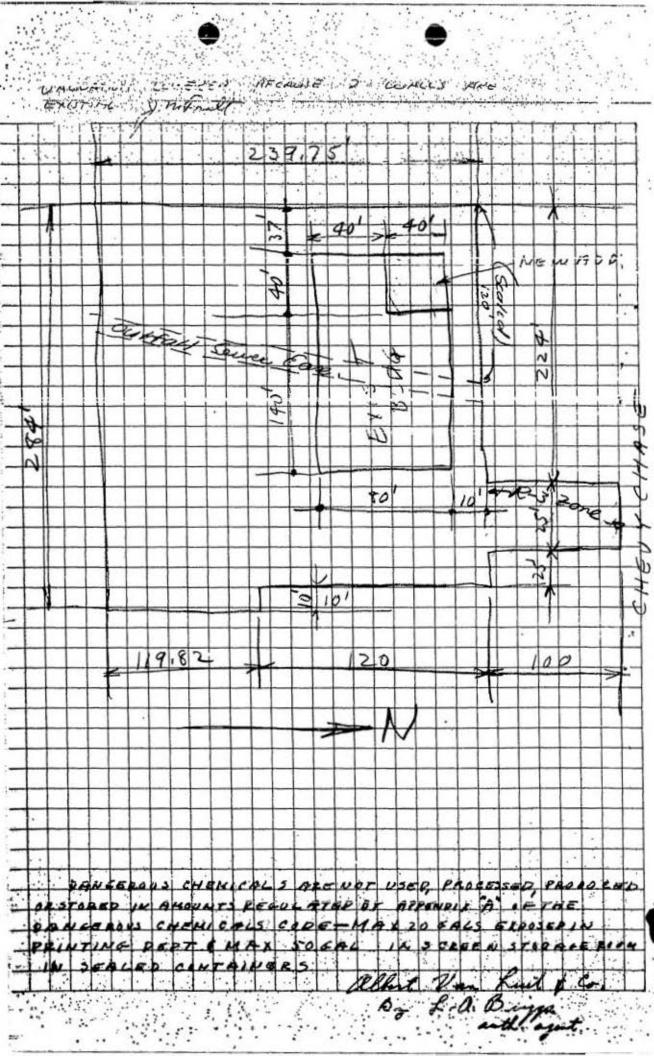

The oldest building on the site is the factory designed by James Raymond Wyatt, Jr. that is located towards the south of the site behind a property not associated with the complex. The rectangular shaped factory building is constructed of poured concrete. It has a distinctive sawtooth roof with large industrial steel sash windows in each of the north facing vertical teeth of the roof. The factory is entered through several doors as well as some standard wooden doors. The northeast entrance

#### CHC-2015-4255-HCM 4000-4010 E. Chevy Chase Drive Page 3 of 5

includes a porch. Several square groupings of steel fixed and transom style industrial windows punctuate the rear and east elevations. Some office space has been created in the north portion of the interior, but most of the space is open. A mezzanine is set above part of the interior. The factory building has several additions that are in-keeping with the original design of the structure and were added during its use as a factory.

The oldest building on the site is the factory designed by James Raymond Wyatt, Jr. that is located towards the south of the site behind a property not associated with the complex. The rectangular shaped factory building is constructed of poured concrete. It has a distinctive sawtooth roof with large industrial steel sash windows in each of the north facing vertical teeth of the roof. The factory is entered through several doors as well as some standard wooden doors. The northeast entrance includes a porch. Several square groupings of steel fixed and transom style industrial windows punctuate the rear and east elevations. Some office space has been created in the north portion of the interior, but most of the space is open. A mezzanine is set above part of the interior. The factory building has several additions that are in-keeping with the original design of the structure and were added during its use as a factory.