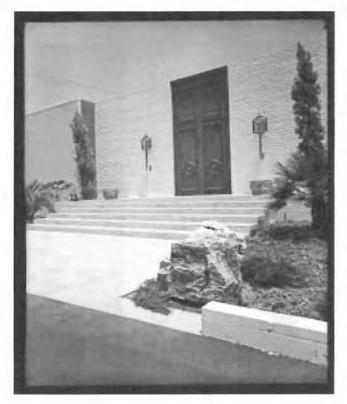

The showroom building is symmetrically U-shaped and has a tall flat roofed narrow plank open porch above the front door at roof level that extends out from the building and is supported by four thin square columns attached to the ends of four 2" x 6" beams, which covers one wide flight of concrete steps leading to the tall paneled double door entry, which is flanked by identical torch like porch light fixtures. A smaller porte-cochere style porch with a similar roof and a solid wall on the South end is on the South side of the building, over a walkway to a side entrance.