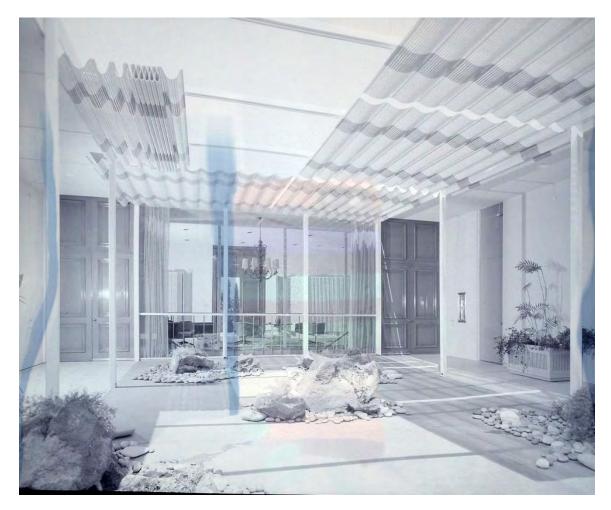

The second building on the site, built in 1965, was designed by Edward Abel Killingsworth with Jules Brady in the Mid-Century Modern style and served as the showroom and offices. Killingsworth is a well-known and successful master architect who designed many commercial and residential buildings in Southern California, including four houses in the Case Study program. He applied his talents to create clean elegant lines and a sense of openness for the Van Luit showroom and offices. He also developed the landscape plan for the property. The showroom building is symmetrically U-shaped and has a tall flat roofed narrow plank open porch above the front door. The tall paneled double door entry is flanked by torch-like porch light fixtures. A central courtyard is set between the two wings and is surrounded by a colonnade with narrow support columns. Fenestration is made up of fixed or sliding aluminum windows, some of which are floor to ceiling. Individual offices are housed in both levels of the wings, with the front portion being a tall open foyer with a tile floor and a staircase leading down to the basement level.

The 1965 showroom is also significant for its design in the Mid-Century Modern style. Though in need of maintenance, the building is virtually unaltered since its construction. The overhang at the front entrance was added in 1967 also by Killingsworth, Brady, and Associates. The U-shaped showroom retains character-defining features such as tall floor to ceiling windows, flat roof, continuity and seamlessness between interior and exterior spaces, a central courtyard, brick and stucco walls, and high ceilings. The decorative double entry doors and light sconces may have been influenced by Van Luit's wallpaper designs. Van Luit's wallpaper would have appeared on many of the interior walls of display for potential clients. Original wallpaper was discovered in the basement offices. The showroom is a good example of Mid-Century Modern style applied to a commercial building.

The showroom building is symmetrically U-shaped and has a tall flat roofed narrow plank open porch above the front door at roof level that extends out from the building and is supported by four thin square columns attached to the ends of four 2" x 6" beams, which covers one wide flight of concrete steps leading to the tall paneled double door entry, which is flanked by identical torch like porch light fixtures. A smaller porte-cochere style porch with a similar roof and a solid wall on the South end is on the South side of the building, over a walkway to a side entrance.