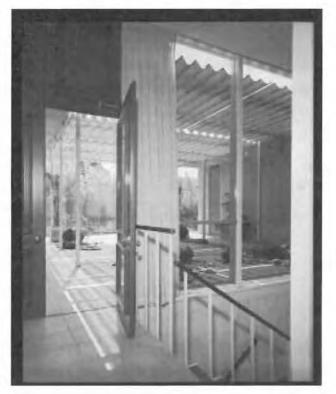

The second building on the site, built in 1965, was designed by Edward Abel Killingsworth with Jules Brady in the Mid-Century Modern style and served as the showroom and offices. Killingsworth is a well-known and successful master architect who designed many commercial and residential buildings in Southern California, including four houses in the Case Study program. He applied his talents to create clean elegant lines and a sense of openness for the Van Luit showroom and offices. He also developed the landscape plan for the property. The showroom building is symmetrically U-shaped and has a tall flat roofed narrow plank open porch above the front door. The tall paneled double door entry is flanked by torch-like porch light fixtures. A central courtyard is set between the two wings and is surrounded by a colonnade with narrow support columns. Fenestration is made up of fixed or sliding aluminum windows, some of which are floor to ceiling. Individual offices are housed in both levels of the wings, with the front portion being a tall open foyer with a tile floor and a staircase leading down to the basement level.

The second building on the site, built in 1965, was designed by Edward Abel Killingsworth with Jules Brady in the International Style and served as the showroom and offices. Killingsworth is a well-known and successful master architect who designed many commercial and residential buildings in Southern California, including four houses in the Case Study program. He applied his talents to create clean elegant lines and a sense of openness for the Van Luit showroom and offices. He also developed the landscape plan for the property. The showroom building is symmetrically U-shaped and has a tall flat roofed narrow plank open porch above the front door. The tall paneled double door entry is flanked by torch-like porch light fixtures. A central courtyard is set between the two wings and is surrounded by a colonnade with narrow support to ceiling. Individual offices are housed in both levels of the wings, with the front portion being a tall open foyer with a tile floor and a staircase leading down to the basement level.