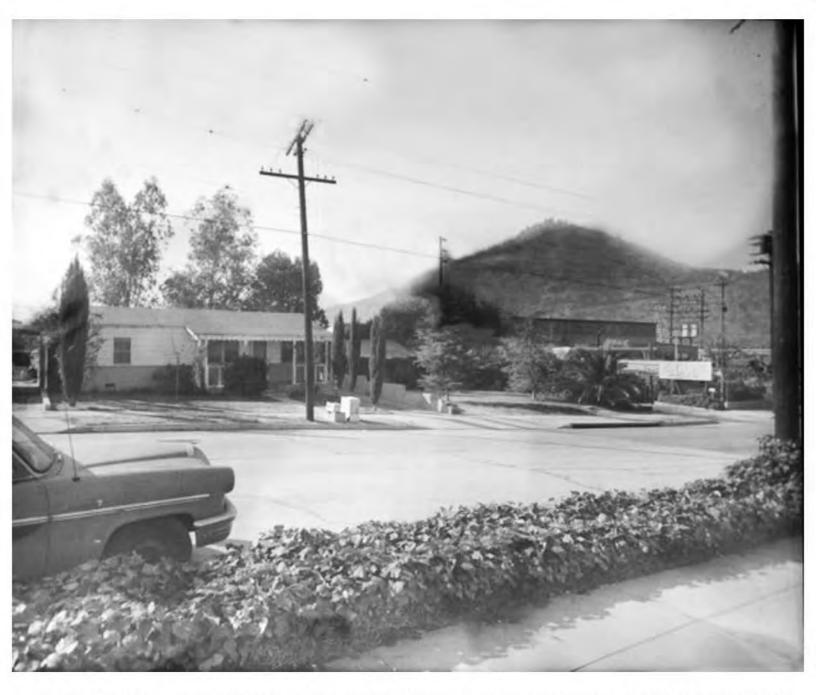

The oldest building on the site is the factory designed by James Raymond Wyatt, Jr. that is located towards the south of the site behind a property not associated with the complex. The rectangular shaped factory building is constructed of poured concrete. It has a distinctive sawtooth roof with large industrial steel sash windows in each of the north facing vertical teeth of the roof. The factory is entered through several doors as well as some standard wooden doors. The northeast entrance

#### CHC-2015-4255-HCM 4000-4010 E. Chevy Chase Drive Page 3 of 5

includes a porch. Several square groupings of steel fixed and transom style industrial windows punctuate the rear and east elevations. Some office space has been created in the north portion of the interior, but most of the space is open. A mezzanine is set above part of the interior. The factory building has several additions that are in-keeping with the original design of the structure and were added during its use as a factory.

This type of factory is considered a "daylight factory" which utilizes steel reinforced concrete to create a strong, fireproof structural system with concrete slab floors. The design allows for large unobstructed interior spaces perfect for manufacturing and assembling, with walls strong enough to support large expanses of windows that fill the interior with natural light. The natural light was essential to Van Luit's production process which required that each color be reviewed layer by layer before approving a mass printing of wallpaper. Van Luit was renowned for having the ability to create the best colors and timeless designs. While other companies' sample books were in style for two years, Van Luit's patterns were popular for twelve years or more. Van Luit himself would review the colors and dedicated himself to his work. He lived in a house that shared a property line with the complex and could easily walk to work every day. The factory was expanded in the 1960s and 1970s during Van Luit's continued use and the additions do not detract or significantly alter the character-defining features of the factory building (sawtooth roof, bands of windows, high ceilings, open floor plan).

Landscaping includes various mature oak, ficus, and palm trees around the showroom building and along the east side of the property. The remnants of a bridle path are located to the south of the showroom building. The west façade of the factory building is covered with vines.