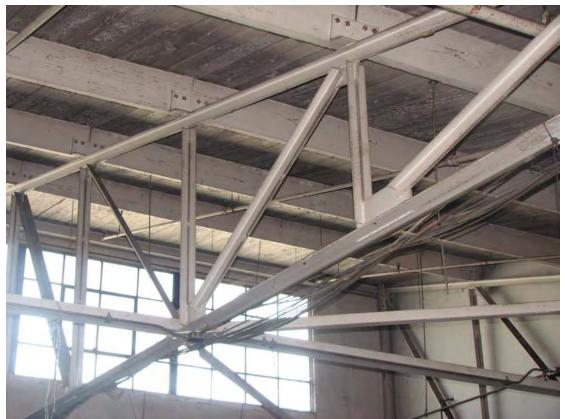

The oldest building on the site is the factory designed by James Raymond Wyatt, Jr. that is located towards the south of the site behind a property not associated with the complex. The rectangular shaped factory building is constructed of poured concrete. It has a distinctive sawtooth roof with large industrial steel sash windows in each of the north facing vertical teeth of the roof. The factory is entered through several doors as well as some standard wooden doors. The northeast entrance

This type of factory is considered a "daylight factory" which utilizes steel reinforced concrete to create a strong, fireproof structural system with concrete slab floors. The design allows for large unobstructed interior spaces perfect for manufacturing and assembling, with walls strong enough to support large expanses of windows that fill the interior with natural light. The natural light was essential to Van Luit's production process which required that each color be reviewed layer by layer before approving a mass printing of wallpaper. Van Luit was renowned for having the ability to create the best colors and timeless designs. While other companies' sample books were in style for two years, Van Luit's patterns were popular for twelve years or more. Van Luit himself would review the colors and dedicated himself to his work. He lived in a house that shared a property line with the complex and could easily walk to work every day. The factory was expanded in the 1960s and 1970s during Van Luit's continued use and the additions do not detract or significantly alter the character-defining features of the factory building (sawtooth roof, bands of windows, high ceilings, open floor plan).

Some office space has been created in the North portion of the interior, but most of the space is open concrete floor. A mezzanine is set above part of the interior. Structural steel struts and cross supports are located below the roof level throughout the interior space. The building is set back from the street behind a parcel that has not historically been a part of the property.