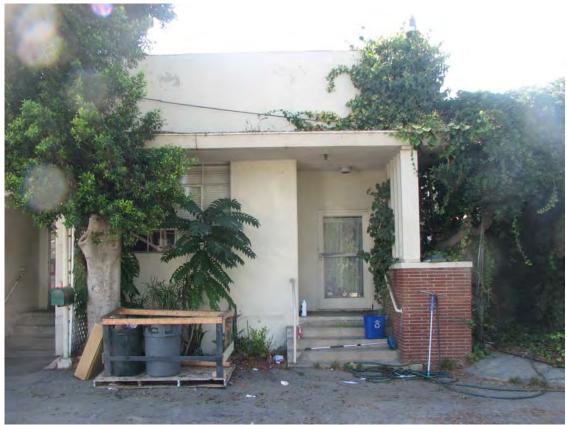

The second building on the site, built in 1965, was designed by Edward Abel Killingsworth with Jules Brady in the Mid-Century Modern style and served as the showroom and offices. Killingsworth is a well-known and successful master architect who designed many commercial and residential buildings in Southern California, including four houses in the Case Study program. He applied his talents to create clean elegant lines and a sense of openness for the Van Luit showroom and offices. He also developed the landscape plan for the property. The showroom building is symmetrically U-shaped and has a tall flat roofed narrow plank open porch above the front door. The tall paneled double door entry is flanked by torch-like porch light fixtures. A central courtyard is set between the two wings and is surrounded by a colonnade with narrow support columns. Fenestration is made up of fixed or sliding aluminum windows, some of which are floor to ceiling. Individual offices are housed in both levels of the wings, with the front portion being a tall open foyer with a tile floor and a staircase leading down to the basement level.

The second building on the site, built in 1965, was designed by Edward Abel Killingsworth with Jules Brady in the International Style and served as the showroom and offices. Killingsworth is a well-known and successful master architect who designed many commercial and residential buildings in Southern California, including four houses in the Case Study program. He applied his talents to create clean elegant lines and a sense of openness for the Van Luit showroom and offices. He also developed the landscape plan for the property. The showroom building is symmetrically U-shaped and has a tall flat roofed narrow plank open porch above the front door. The tall paneled double door entry is flanked by torch-like porch light fixtures. A central courtyard is set between the two wings and is surrounded by a colonnade with narrow support to ceiling. Individual offices are housed in both levels of the wings, with the front portion being a tall open foyer with a tile floor and a staircase leading down to the basement level.