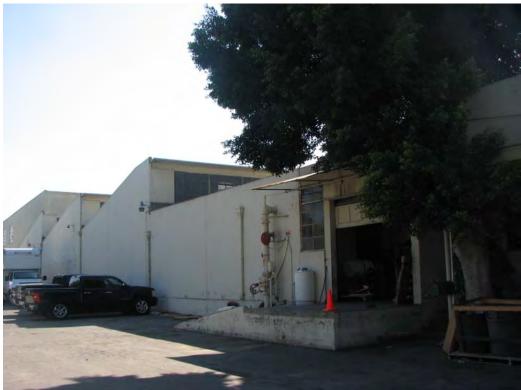

The oldest building on the site is the factory designed by James Raymond Wyatt, Jr. that is located towards the south of the site behind a property not associated with the complex. The rectangular shaped factory building is constructed of poured concrete. It has a distinctive sawtooth roof with large industrial steel sash windows in each of the north facing vertical teeth of the roof. The factory is entered through several doors as well as some standard wooden doors. The northeast entrance

#### CHC-2015-4255-HCM 4000-4010 E. Chevy Chase Drive Page 3 of 5

includes a porch. Several square groupings of steel fixed and transom style industrial windows punctuate the rear and east elevations. Some office space has been created in the north portion of the interior, but most of the space is open. A mezzanine is set above part of the interior. The factory building has several additions that are in-keeping with the original design of the structure and were added during its use as a factory.

This type of factory is considered a "daylight factory" which utilizes steel reinforced concrete to create a strong, fireproof structural system with concrete slab floors. The design allows for large unobstructed interior spaces perfect for manufacturing and assembling, with walls strong enough to support large expanses of windows that fill the interior with natural light. The natural light was essential to Van Luit's production process which required that each color be reviewed layer by layer before approving a mass printing of wallpaper. Van Luit was renowned for having the ability to create the best colors and timeless designs. While other companies' sample books were in style for two years, Van Luit's patterns were popular for twelve years or more. Van Luit himself would review the colors and dedicated himself to his work. He lived in a house that shared a property line with the complex and could easily walk to work every day. The factory was expanded in the 1960s and 1970s during Van Luit's continued use and the additions do not detract or significantly alter the character-defining features of the factory building (sawtooth roof, bands of windows, high ceilings, open floor plan).

Van Luit and Company remained at the property until the mid-1970s. It was then used for other manufacturing purposes including a frame manufacturer. Today, the factory is used as storage space and the showroom and office building is used as office space.