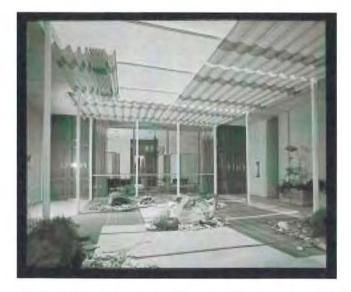

The second building on the site, built in 1965, was designed by Edward Abel Killingsworth with Jules Brady in the Mid-Century Modern style and served as the showroom and offices. Killingsworth is a well-known and successful master architect who designed many commercial and residential buildings in Southern California, including four houses in the Case Study program. He applied his talents to create clean elegant lines and a sense of openness for the Van Luit showroom and offices. He also developed the landscape plan for the property. The showroom building is symmetrically U-shaped and has a tall flat roofed narrow plank open porch above the front door. The tall paneled double door entry is flanked by torch-like porch light fixtures. A central courtyard is set between the two wings and is surrounded by a colonnade with narrow support columns. Fenestration is made up of fixed or sliding aluminum windows, some of which are floor to ceiling. Individual offices are housed in both levels of the wings, with the front portion being a tall open foyer with a tile floor and a staircase leading down to the basement level.

The 1965 showroom is also significant for its design in the Mid-Century Modern style. Though in need of maintenance, the building is virtually unaltered since its construction. The overhang at the front entrance was added in 1967 also by Killingsworth, Brady, and Associates. The U-shaped showroom retains character-defining features such as tall floor to ceiling windows, flat roof, continuity and seamlessness between interior and exterior spaces, a central courtyard, brick and stucco walls, and high ceilings. The decorative double entry doors and light sconces may have been influenced by Van Luit's wallpaper designs. Van Luit's wallpaper would have appeared on many of the interior walls of display for potential clients. Original wallpaper was discovered in the basement offices. The showroom is a good example of Mid-Century Modern style applied to a commercial building.

The second building on the site, built in 1965, was designed by Edward Abel Killingsworth with Jules Brady in the International Style and served as the showroom and offices. Killingsworth is a well-known and successful master architect who designed many commercial and residential buildings in Southern California, including four houses in the Case Study program. He applied his talents to create clean elegant lines and a sense of openness for the Van Luit showroom and offices. He also developed the landscape plan for the property. The showroom building is symmetrically U-shaped and has a tall flat roofed narrow plank open porch above the front door. The tall paneled double door entry is flanked by torch-like porch light fixtures. A central courtyard is set between the two wings and is surrounded by a colonnade with narrow support to ceiling. Individual offices are housed in both levels of the wings, with the front portion being a tall open foyer with a tile floor and a staircase leading down to the basement level.