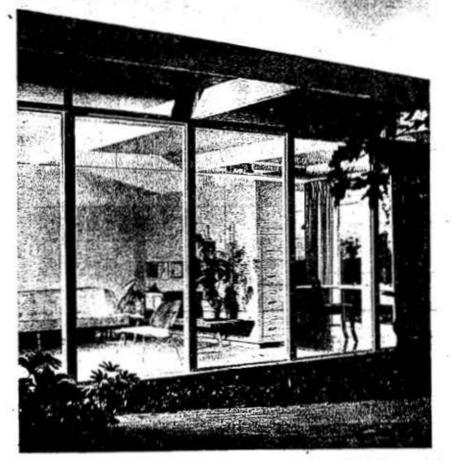

The second building on the site, built in 1965, was designed by Edward Abel Killingsworth with Jules Brady in the Mid-Century Modern style and served as the showroom and offices. Killingsworth is a well-known and successful master architect who designed many commercial and residential buildings in Southern California, including four houses in the Case Study program. He applied his talents to create clean elegant lines and a sense of openness for the Van Luit showroom and offices. He also developed the landscape plan for the property. The showroom building is symmetrically U-shaped and has a tall flat roofed narrow plank open porch above the front door. The tall paneled double door entry is flanked by torch-like porch light fixtures. A central courtyard is set between the two wings and is surrounded by a colonnade with narrow support columns. Fenestration is made up of fixed or sliding aluminum windows, some of which are floor to ceiling. Individual offices are housed in both levels of the wings, with the front portion being a tall open foyer with a tile floor and a staircase leading down to the basement level.

The 1965 showroom is also significant for its design in the Mid-Century Modern style. Though in need of maintenance, the building is virtually unaltered since its construction. The overhang at the front entrance was added in 1967 also by Killingsworth, Brady, and Associates. The U-shaped showroom retains character-defining features such as tall floor to ceiling windows, flat roof, continuity and seamlessness between interior and exterior spaces, a central courtyard, brick and stucco walls, and high ceilings. The decorative double entry doors and light sconces may have been influenced by Van Luit's wallpaper designs. Van Luit's wallpaper would have appeared on many of the interior walls of display for potential clients. Original wallpaper was discovered in the basement offices. The showroom is a good example of Mid-Century Modern style applied to a commercial building.

The second building on the site, built in 1965, was designed by Edward Abel Killingsworth with Jules Brady in the International Style and served as the showroom and offices. Killingsworth is a well-known and successful master architect who designed many commercial and residential buildings in Southern California, including four houses in the Case Study program. He applied his talents to create clean elegant lines and a sense of openness for the Van Luit showroom and offices. He also developed the landscape plan for the property. The showroom building is symmetrically U-shaped and has a tall flat roofed narrow plank open porch above the front door. The tall paneled double door entry is flanked by torch-like porch light fixtures. A central courtyard is set between the two wings and is surrounded by a colonnade with narrow support to ceiling. Individual offices are housed in both levels of the wings, with the front portion being a tall open foyer with a tile floor and a staircase leading down to the basement level.