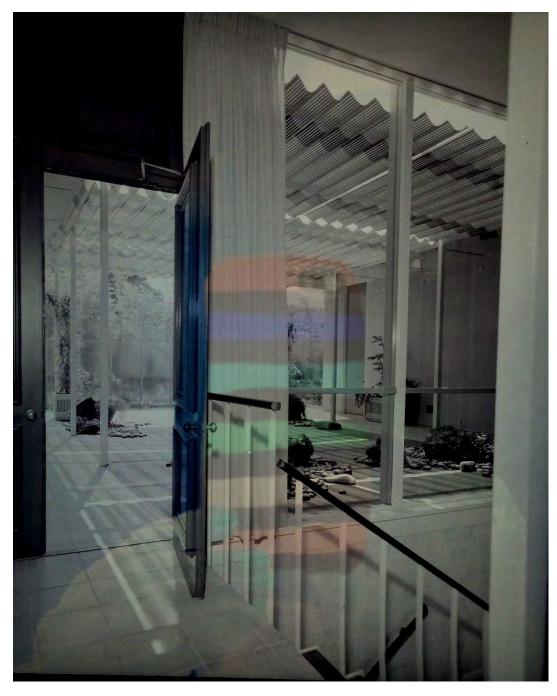

The second building on the site, built in 1965, was designed by Edward Abel Killingsworth with Jules Brady in the Mid-Century Modern style and served as the showroom and offices. Killingsworth is a well-known and successful master architect who designed many commercial and residential buildings in Southern California, including four houses in the Case Study program. He applied his talents to create clean elegant lines and a sense of openness for the Van Luit showroom and offices. He also developed the landscape plan for the property. The showroom building is symmetrically U-shaped and has a tall flat roofed narrow plank open porch above the front door. The tall paneled double door entry is flanked by torch-like porch light fixtures. A central courtyard is set between the two wings and is surrounded by a colonnade with narrow support columns. Fenestration is made up of fixed or sliding aluminum windows, some of which are floor to ceiling. Individual offices are housed in both levels of the wings, with the front portion being a tall open foyer with a tile floor and a staircase leading down to the basement level.

The 1965 showroom is also significant for its design in the Mid-Century Modern style. Though in need of maintenance, the building is virtually unaltered since its construction. The overhang at the front entrance was added in 1967 also by Killingsworth, Brady, and Associates. The U-shaped showroom retains character-defining features such as tall floor to ceiling windows, flat roof, continuity and seamlessness between interior and exterior spaces, a central courtyard, brick and stucco walls, and high ceilings. The decorative double entry doors and light sconces may have been influenced by Van Luit's wallpaper designs. Van Luit's wallpaper would have appeared on many of the interior walls of display for potential clients. Original wallpaper was discovered in the basement offices. The showroom is a good example of Mid-Century Modern style applied to a commercial building.

The second building on the site, built in 1965, was designed by Edward Abel Killingsworth with Jules Brady in the International Style and served as the showroom and offices. Killingsworth is a well-known and successful master architect who designed many commercial and residential buildings in Southern California, including four houses in the Case Study program. He applied his talents to create clean elegant lines and a sense of openness for the Van Luit showroom and offices. He also developed the landscape plan for the property. The showroom building is symmetrically U-shaped and has a tall flat roofed narrow plank open porch above the front door. The tall paneled double door entry is flanked by torch-like porch light fixtures. A central courtyard is set between the two wings and is surrounded by a colonnade with narrow support to ceiling. Individual offices are housed in both levels of the wings, with the front portion being a tall open foyer with a tile floor and a staircase leading down to the basement level.

The showroom building is symmetrically U-shaped and has a tall flat roofed narrow plank open porch above the front door at roof level that extends out from the building and is supported by four thin square columns attached to the ends of four 2" x 6" beams, which covers one wide flight of concrete steps leading to the tall paneled double door entry, which is flanked by identical torch like porch light fixtures. A smaller porte-cochere style porch with a similar roof and a solid wall on the South end is on the South side of the building, over a walkway to a side entrance.