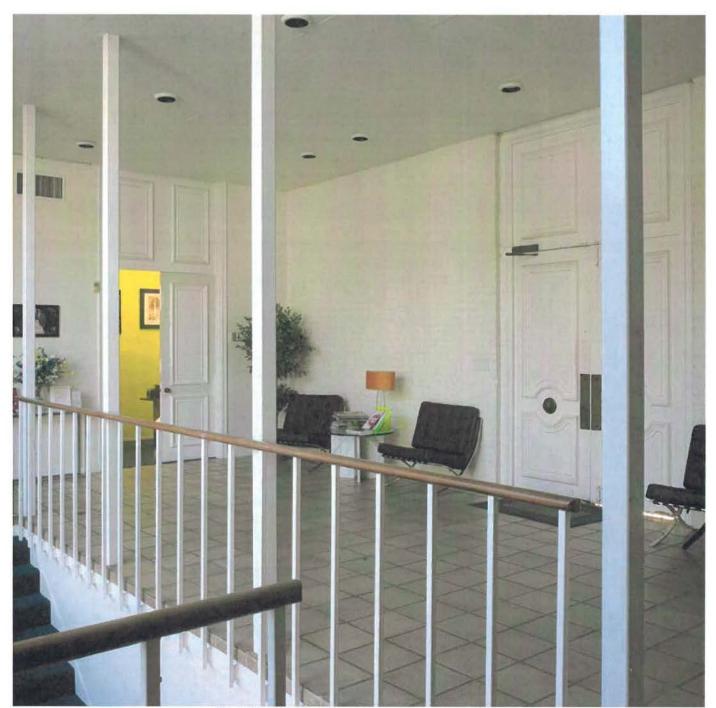

The second building on the site, built in 1965, was designed by Edward Abel Killingsworth with Jules Brady in the Mid-Century Modern style and served as the showroom and offices. Killingsworth is a well-known and successful master architect who designed many commercial and residential buildings in Southern California, including four houses in the Case Study program. He applied his talents to create clean elegant lines and a sense of openness for the Van Luit showroom and offices. He also developed the landscape plan for the property. The showroom building is symmetrically U-shaped and has a tall flat roofed narrow plank open porch above the front door. The tall paneled double door entry is flanked by torch-like porch light fixtures. A central courtyard is set between the two wings and is surrounded by a colonnade with narrow support columns. Fenestration is made up of fixed or sliding aluminum windows, some of which are floor to ceiling. Individual offices are housed in both levels of the wings, with the front portion being a tall open foyer with a tile floor and a staircase leading down to the basement level.

The 1965 showroom is also significant for its design in the Mid-Century Modern style. Though in need of maintenance, the building is virtually unaltered since its construction. The overhang at the front entrance was added in 1967 also by Killingsworth, Brady, and Associates. The U-shaped showroom retains character-defining features such as tall floor to ceiling windows, flat roof, continuity and seamlessness between interior and exterior spaces, a central courtyard, brick and stucco walls, and high ceilings. The decorative double entry doors and light sconces may have been influenced by Van Luit's wallpaper designs. Van Luit's wallpaper would have appeared on many of the interior walls of display for potential clients. Original wallpaper was discovered in the basement offices. The showroom is a good example of Mid-Century Modern style applied to a commercial building.