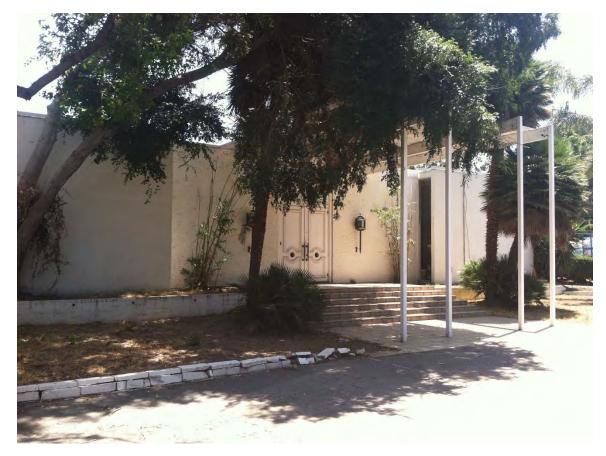

The second building on the site, built in 1965, was designed by Edward Abel Killingsworth with Jules Brady in the Mid-Century Modern style and served as the showroom and offices. Killingsworth is a well-known and successful master architect who designed many commercial and residential buildings in Southern California, including four houses in the Case Study program. He applied his talents to create clean elegant lines and a sense of openness for the Van Luit showroom and offices. He also developed the landscape plan for the property. The showroom building is symmetrically U-shaped and has a tall flat roofed narrow plank open porch above the front door. The tall paneled double door entry is flanked by torch-like porch light fixtures. A central courtyard is set between the two wings and is surrounded by a colonnade with narrow support columns. Fenestration is made up of fixed or sliding aluminum windows, some of which are floor to ceiling. Individual offices are housed in both levels of the wings, with the front portion being a tall open foyer with a tile floor and a staircase leading down to the basement level.

The second building on the site, built in 1965, was designed by Edward Abel Killingsworth with Jules Brady in the International Style and served as the showroom and offices. Killingsworth is a well-known and successful master architect who designed many commercial and residential buildings in Southern California, including four houses in the Case Study program. He applied his talents to create clean elegant lines and a sense of openness for the Van Luit showroom and offices. He also developed the landscape plan for the property. The showroom building is symmetrically U-shaped and has a tall flat roofed narrow plank open porch above the front door. The tall paneled double door entry is flanked by torch-like porch light fixtures. A central courtyard is set between the two wings and is surrounded by a colonnade with narrow support to ceiling. Individual offices are housed in both levels of the wings, with the front portion being a tall open foyer with a tile floor and a staircase leading down to the basement level.

The showroom building is symmetrically U-shaped and has a tall flat roofed narrow plank open porch above the front door at roof level that extends out from the building and is supported by four thin square columns attached to the ends of four 2" x 6" beams, which covers one wide flight of concrete steps leading to the tall paneled double door entry, which is flanked by identical torch like porch light fixtures. A smaller porte-cochere style porch with a similar roof and a solid wall on the South end is on the South side of the building, over a walkway to a side entrance.