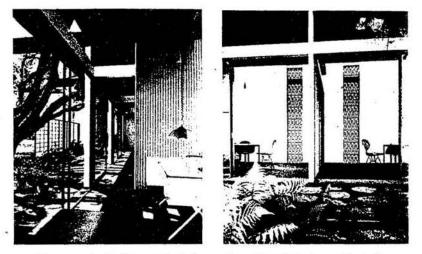

The second building on the site, built in 1965, was designed by Edward Abel Killingsworth with Jules Brady in the Mid-Century Modern style and served as the showroom and offices. Killingsworth is a well-known and successful master architect who designed many commercial and residential buildings in Southern California, including four houses in the Case Study program. He applied his talents to create clean elegant lines and a sense of openness for the Van Luit showroom and offices. He also developed the landscape plan for the property. The showroom building is symmetrically U-shaped and has a tall flat roofed narrow plank open porch above the front door. The tall paneled double door entry is flanked by torch-like porch light fixtures. A central courtyard is set between the two wings and is surrounded by a colonnade with narrow support columns. Fenestration is made up of fixed or sliding aluminum windows, some of which are floor to ceiling. Individual offices are housed in both levels of the wings, with the front portion being a tall open foyer with a tile floor and a staircase leading down to the basement level.

The 1965 showroom is also significant for its design in the Mid-Century Modern style. Though in need of maintenance, the building is virtually unaltered since its construction. The overhang at the front entrance was added in 1967 also by Killingsworth, Brady, and Associates. The U-shaped showroom retains character-defining features such as tall floor to ceiling windows, flat roof, continuity and seamlessness between interior and exterior spaces, a central courtyard, brick and stucco walls, and high ceilings. The decorative double entry doors and light sconces may have been influenced by Van Luit's wallpaper designs. Van Luit's wallpaper would have appeared on many of the interior walls of display for potential clients. Original wallpaper was discovered in the basement offices. The showroom is a good example of Mid-Century Modern style applied to a commercial building.

The showroom building is symmetrically U-shaped and has a tall flat roofed narrow plank open porch above the front door at roof level that extends out from the building and is supported by four thin square columns attached to the ends of four 2" x 6" beams, which covers one wide flight of concrete steps leading to the tall paneled double door entry, which is flanked by identical torch like porch light fixtures. A smaller porte-cochere style porch with a similar roof and a solid wall on the South end is on the South side of the building, over a walkway to a side entrance.