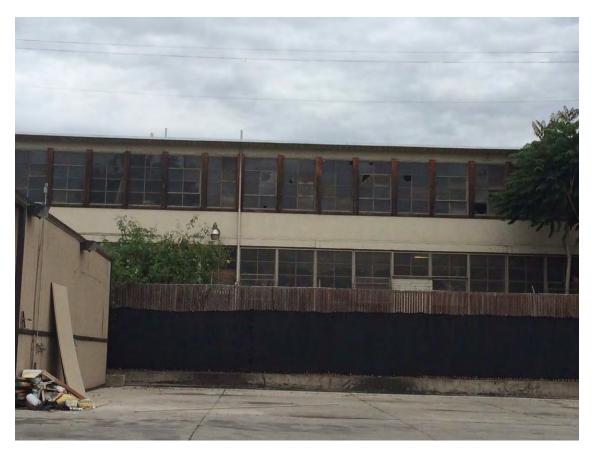

The oldest building on the site is the factory designed by James Raymond Wyatt, Jr. that is located towards the south of the site behind a property not associated with the complex. The rectangular shaped factory building is constructed of poured concrete. It has a distinctive sawtooth roof with large industrial steel sash windows in each of the north facing vertical teeth of the roof. The factory is entered through several doors as well as some standard wooden doors. The northeast entrance

#### CHC-2015-4255-HCM 4000-4010 E. Chevy Chase Drive Page 3 of 5

includes a porch. Several square groupings of steel fixed and transom style industrial windows punctuate the rear and east elevations. Some office space has been created in the north portion of the interior, but most of the space is open. A mezzanine is set above part of the interior. The factory building has several additions that are in-keeping with the original design of the structure and were added during its use as a factory.

This type of factory is considered a "daylight factory" which utilizes steel reinforced concrete to create a strong, fireproof structural system with concrete slab floors. The design allows for large unobstructed interior spaces perfect for manufacturing and assembling, with walls strong enough to support large expanses of windows that fill the interior with natural light. The natural light was essential to Van Luit's production process which required that each color be reviewed layer by layer before approving a mass printing of wallpaper. Van Luit was renowned for having the ability to create the best colors and timeless designs. While other companies' sample books were in style for two years, Van Luit's patterns were popular for twelve years or more. Van Luit himself would review the colors and dedicated himself to his work. He lived in a house that shared a property line with the complex and could easily walk to work every day. The factory was expanded in the 1960s and 1970s during Van Luit's continued use and the additions do not detract or significantly alter the character-defining features of the factory building (sawtooth roof, bands of windows, high ceilings, open floor plan).

The oldest building on the site is the factory designed by James Raymond Wyatt, Jr. that is located towards the south of the site behind a property not associated with the complex. The rectangular shaped factory building is constructed of poured concrete. It has a distinctive sawtooth roof with large industrial steel sash windows in each of the north facing vertical teeth of the roof. The factory is entered through several doors as well as some standard wooden doors. The northeast entrance includes a porch. Several square groupings of steel fixed and transom style industrial windows punctuate the rear and east elevations. Some office space has been created in the north portion of the interior, but most of the space is open. A mezzanine is set above part of the interior. The factory building has several additions that are in-keeping with the original design of the structure and were added during its use as a factory.

This type of factory is considered a "daylight factory" which utilizes steel reinforced concrete to create a strong, fireproof structural system with concrete slab floors. The design allows for large unobstructed interior spaces perfect for manufacturing and assembling, with walls strong enough to support large expanses of windows that fill the interior with natural light.

The rectangular shaped factory building is constructed of poured concrete exterior walls and a distinctive sawtooth roof with large industrial steel sash windows in each of the North facing vertical teeth of the roof.

The factory has several additions that are in keeping with the original design of the structure. Entrance is through several roll-up doors as well as some standard wooden doors. The entrance on the Northeast corner is within a porch with four rectangular louver style columns above a brick pier. Various rows open to the North (front) and several square groupings of steel fixed and transom style industrial windows punctuate the rear and East elevations.

Some office space has been created in the North portion of the interior, but most of the space is open concrete floor. A mezzanine is set above part of the interior. Structural steel struts and cross supports are located below the roof level throughout the interior space. The building is set back from the street behind a parcel that has not historically been a part of the property.