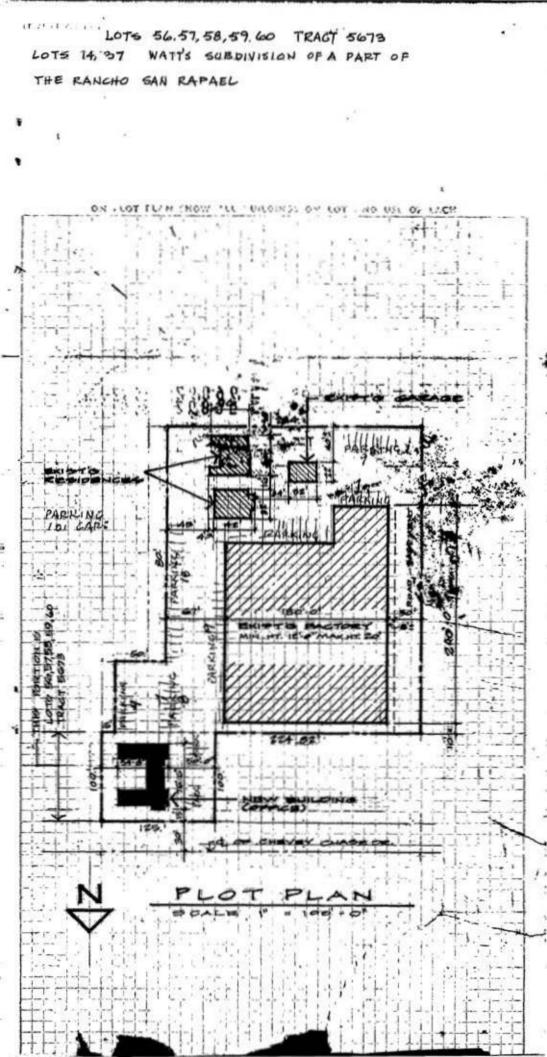

The oldest building on the site is the factory designed by James Raymond Wyatt, Jr. that is located towards the south of the site behind a property not associated with the complex. The rectangular shaped factory building is constructed of poured concrete. It has a distinctive sawtooth roof with large industrial steel sash windows in each of the north facing vertical teeth of the roof. The factory is entered through several doors as well as some standard wooden doors. The northeast entrance

The oldest building on the site is the factory designed by James Raymond Wyatt, Jr. that is located towards the south of the site behind a property not associated with the complex. The rectangular shaped factory building is constructed of poured concrete. It has a distinctive sawtooth roof with large industrial steel sash windows in each of the north facing vertical teeth of the roof. The factory is entered through several doors as well as some standard wooden doors. The northeast entrance includes a porch. Several square groupings of steel fixed and transom style industrial windows punctuate the rear and east elevations. Some office space has been created in the north portion of the interior, but most of the space is open. A mezzanine is set above part of the interior. The factory building has several additions that are in-keeping with the original design of the structure and were added during its use as a factory.