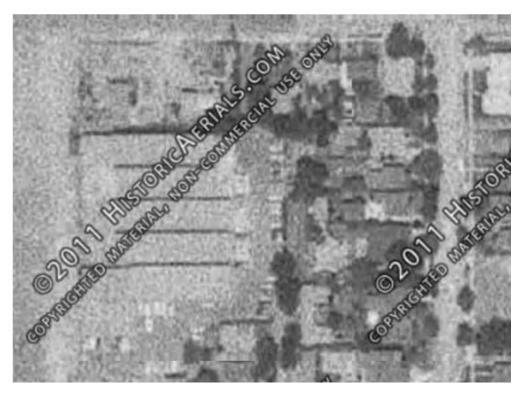

The oldest building on the site is the factory designed by James Raymond Wyatt, Jr. that is located towards the south of the site behind a property not associated with the complex. The rectangular shaped factory building is constructed of poured concrete. It has a distinctive sawtooth roof with large industrial steel sash windows in each of the north facing vertical teeth of the roof. The factory is entered through several doors as well as some standard wooden doors. The northeast entrance

#### CHC-2015-4255-HCM 4000-4010 E. Chevy Chase Drive Page 3 of 5

includes a porch. Several square groupings of steel fixed and transom style industrial windows punctuate the rear and east elevations. Some office space has been created in the north portion of the interior, but most of the space is open. A mezzanine is set above part of the interior. The factory building has several additions that are in-keeping with the original design of the structure and were added during its use as a factory.

This type of factory is considered a "daylight factory" which utilizes steel reinforced concrete to create a strong, fireproof structural system with concrete slab floors. The design allows for large unobstructed interior spaces perfect for manufacturing and assembling, with walls strong enough to support large expanses of windows that fill the interior with natural light. The natural light was essential to Van Luit's production process which required that each color be reviewed layer by layer before approving a mass printing of wallpaper. Van Luit was renowned for having the ability to create the best colors and timeless designs. While other companies' sample books were in style for two years, Van Luit's patterns were popular for twelve years or more. Van Luit himself would review the colors and dedicated himself to his work. He lived in a house that shared a property line with the complex and could easily walk to work every day. The factory was expanded in the 1960s and 1970s during Van Luit's continued use and the additions do not detract or significantly alter the character-defining features of the factory building (sawtooth roof, bands of windows, high ceilings, open floor plan).