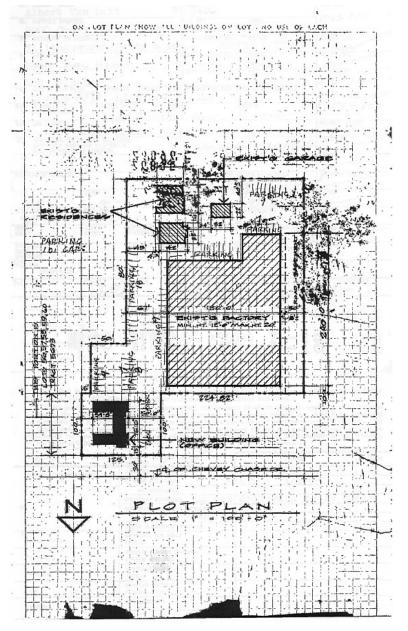

The oldest building on the site is the factory designed by James Raymond Wyatt, Jr. that is located towards the south of the site behind a property not associated with the complex. The rectangular shaped factory building is constructed of poured concrete. It has a distinctive sawtooth roof with large industrial steel sash windows in each of the north facing vertical teeth of the roof. The factory is entered through several doors as well as some standard wooden doors. The northeast entrance

The oldest building on the site is the factory designed by James Raymond Wyatt, Jr. that is located towards the south of the site behind a property not associated with the complex. The rectangular shaped factory building is constructed of poured concrete. It has a distinctive sawtooth roof with large industrial steel sash windows in each of the north facing vertical teeth of the roof. The factory is entered through several doors as well as some standard wooden doors. The northeast entrance includes a porch. Several square groupings of steel fixed and transom style industrial windows punctuate the rear and east elevations. Some office space has been created in the north portion of the interior, but most of the space is open. A mezzanine is set above part of the interior. The factory building has several additions that are in-keeping with the original design of the structure and were added during its use as a factory.

The rectangular shaped factory building is constructed of poured concrete exterior walls and a distinctive sawtooth roof with large industrial steel sash windows in each of the North facing vertical teeth of the roof.

Some office space has been created in the North portion of the interior, but most of the space is open concrete floor. A mezzanine is set above part of the interior. Structural steel struts and cross supports are located below the roof level throughout the interior space. The building is set back from the street behind a parcel that has not historically been a part of the property.