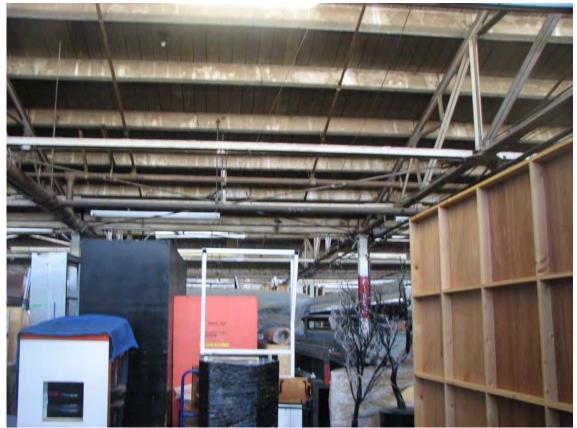

The oldest building on the site is the factory designed by James Raymond Wyatt, Jr. that is located towards the south of the site behind a property not associated with the complex. The rectangular shaped factory building is constructed of poured concrete. It has a distinctive sawtooth roof with large industrial steel sash windows in each of the north facing vertical teeth of the roof. The factory is entered through several doors as well as some standard wooden doors. The northeast entrance

#### CHC-2015-4255-HCM 4000-4010 E. Chevy Chase Drive Page 3 of 5

includes a porch. Several square groupings of steel fixed and transom style industrial windows punctuate the rear and east elevations. Some office space has been created in the north portion of the interior, but most of the space is open. A mezzanine is set above part of the interior. The factory building has several additions that are in-keeping with the original design of the structure and were added during its use as a factory.

Some office space has been created in the North portion of the interior, but most of the space is open concrete floor. A mezzanine is set above part of the interior. Structural steel struts and cross supports are located below the roof level throughout the interior space. The building is set back from the street behind a parcel that has not historically been a part of the property.