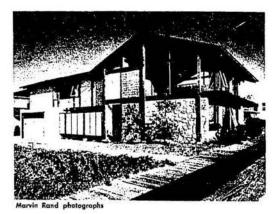

The second building on the site, built in 1965, was designed by Edward Abel Killingsworth with Jules Brady in the Mid-Century Modern style and served as the showroom and offices. Killingsworth is a well-known and successful master architect who designed many commercial and residential buildings in Southern California, including four houses in the Case Study program. He applied his talents to create clean elegant lines and a sense of openness for the Van Luit showroom and offices. He also developed the landscape plan for the property. The showroom building is symmetrically U-shaped and has a tall flat roofed narrow plank open porch above the front door. The tall paneled double door entry is flanked by torch-like porch light fixtures. A central courtyard is set between the two wings and is surrounded by a colonnade with narrow support columns. Fenestration is made up of fixed or sliding aluminum windows, some of which are floor to ceiling. Individual offices are housed in both levels of the wings, with the front portion being a tall open foyer with a tile floor and a staircase leading down to the basement level.

The second building on the site, built in 1965, was designed by Edward Abel Killingsworth with Jules Brady in the International Style and served as the showroom and offices. Killingsworth is a well-known and successful master architect who designed many commercial and residential buildings in Southern California, including four houses in the Case Study program. He applied his talents to create clean elegant lines and a sense of openness for the Van Luit showroom and offices. He also developed the landscape plan for the property. The showroom building is symmetrically U-shaped and has a tall flat roofed narrow plank open porch above the front door. The tall paneled double door entry is flanked by torch-like porch light fixtures. A central courtyard is set between the two wings and is surrounded by a colonnade with narrow support to ceiling. Individual offices are housed in both levels of the wings, with the front portion being a tall open foyer with a tile floor and a staircase leading down to the basement level.