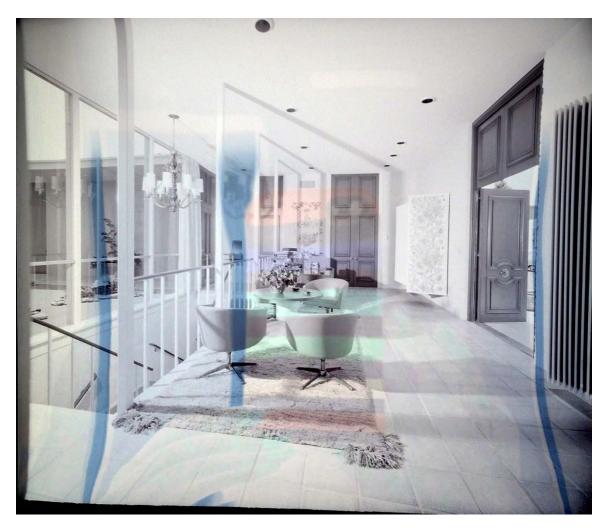

The second building on the site, built in 1965, was designed by Edward Abel Killingsworth with Jules Brady in the Mid-Century Modern style and served as the showroom and offices. Killingsworth is a well-known and successful master architect who designed many commercial and residential buildings in Southern California, including four houses in the Case Study program. He applied his talents to create clean elegant lines and a sense of openness for the Van Luit showroom and offices. He also developed the landscape plan for the property. The showroom building is symmetrically U-shaped and has a tall flat roofed narrow plank open porch above the front door. The tall paneled double door entry is flanked by torch-like porch light fixtures. A central courtyard is set between the two wings and is surrounded by a colonnade with narrow support columns. Fenestration is made up of fixed or sliding aluminum windows, some of which are floor to ceiling. Individual offices are housed in both levels of the wings, with the front portion being a tall open foyer with a tile floor and a staircase leading down to the basement level.

The 1965 showroom is also significant for its design in the Mid-Century Modern style. Though in need of maintenance, the building is virtually unaltered since its construction. The overhang at the front entrance was added in 1967 also by Killingsworth, Brady, and Associates. The U-shaped showroom retains character-defining features such as tall floor to ceiling windows, flat roof, continuity and seamlessness between interior and exterior spaces, a central courtyard, brick and stucco walls, and high ceilings. The decorative double entry doors and light sconces may have been influenced by Van Luit's wallpaper designs. Van Luit's wallpaper would have appeared on many of the interior walls of display for potential clients. Original wallpaper was discovered in the basement offices. The showroom is a good example of Mid-Century Modern style applied to a commercial building.