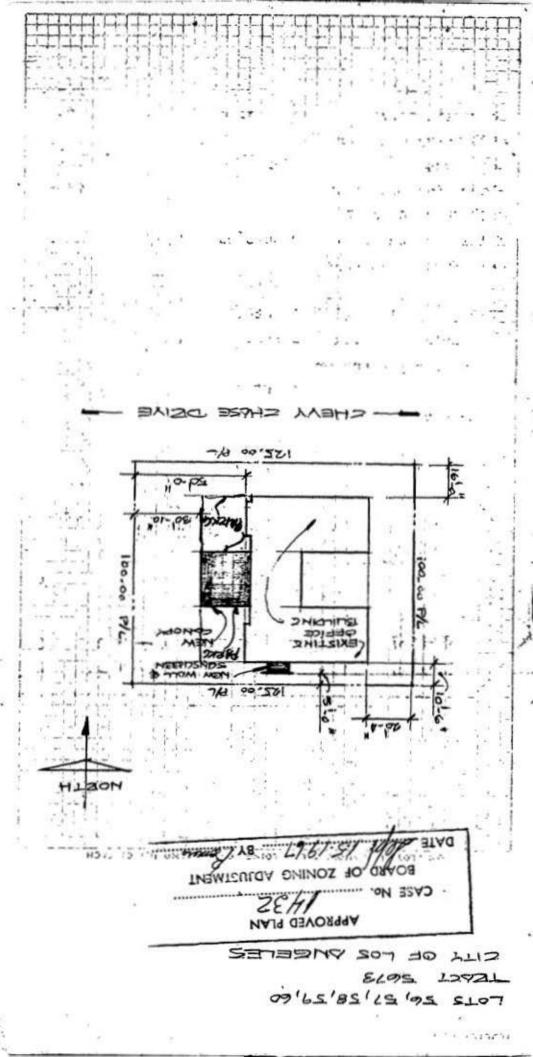

The oldest building on the site is the factory designed by James Raymond Wyatt, Jr. that is located towards the south of the site behind a property not associated with the complex. The rectangular shaped factory building is constructed of poured concrete. It has a distinctive sawtooth roof with large industrial steel sash windows in each of the north facing vertical teeth of the roof. The factory is entered through several doors as well as some standard wooden doors. The northeast entrance

The second building on the site, built in 1965, was designed by Edward Abel Killingsworth with Jules Brady in the Mid-Century Modern style and served as the showroom and offices. Killingsworth is a well-known and successful master architect who designed many commercial and residential buildings in Southern California, including four houses in the Case Study program. He applied his talents to create clean elegant lines and a sense of openness for the Van Luit showroom and offices. He also developed the landscape plan for the property. The showroom building is symmetrically U-shaped and has a tall flat roofed narrow plank open porch above the front door. The tall paneled double door entry is flanked by torch-like porch light fixtures. A central courtyard is set between the two wings and is surrounded by a colonnade with narrow support columns. Fenestration is made up of fixed or sliding aluminum windows, some of which are floor to ceiling. Individual offices are housed in both levels of the wings, with the front portion being a tall open foyer with a tile floor and a staircase leading down to the basement level.

Landscaping includes various mature oak, ficus, and palm trees around the showroom building and along the east side of the property. The remnants of a bridle path are located to the south of the showroom building. The west façade of the factory building is covered with vines.