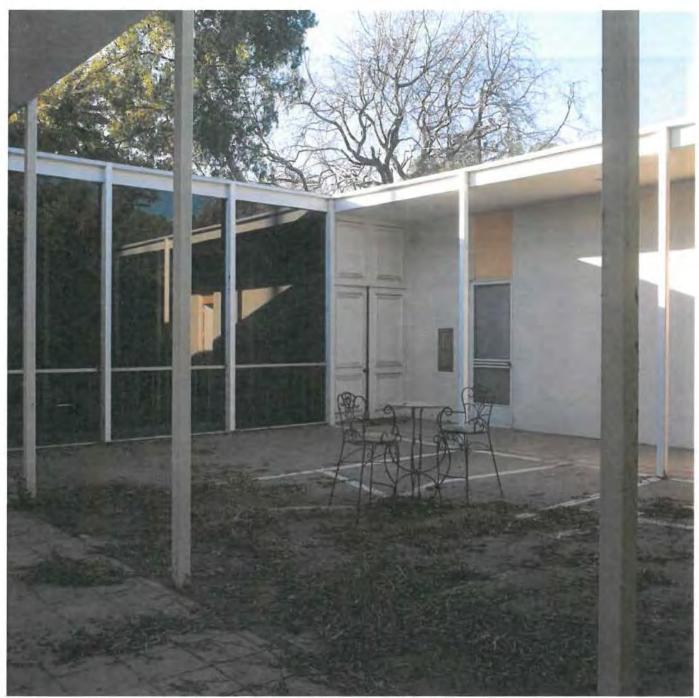

The second building on the site, built in 1965, was designed by Edward Abel Killingsworth with Jules Brady in the Mid-Century Modern style and served as the showroom and offices. Killingsworth is a well-known and successful master architect who designed many commercial and residential buildings in Southern California, including four houses in the Case Study program. He applied his talents to create clean elegant lines and a sense of openness for the Van Luit showroom and offices. He also developed the landscape plan for the property. The showroom building is symmetrically U-shaped and has a tall flat roofed narrow plank open porch above the front door. The tall paneled double door entry is flanked by torch-like porch light fixtures. A central courtyard is set between the two wings and is surrounded by a colonnade with narrow support columns. Fenestration is made up of fixed or sliding aluminum windows, some of which are floor to ceiling. Individual offices are housed in both levels of the wings, with the front portion being a tall open foyer with a tile floor and a staircase leading down to the basement level.

Landscaping includes various mature oak, ficus, and palm trees around the showroom building and along the east side of the property. The remnants of a bridle path are located to the south of the showroom building. The west façade of the factory building is covered with vines.

The 1965 showroom is also significant for its design in the Mid-Century Modern style. Though in need of maintenance, the building is virtually unaltered since its construction. The overhang at the front entrance was added in 1967 also by Killingsworth, Brady, and Associates. The U-shaped showroom retains character-defining features such as tall floor to ceiling windows, flat roof, continuity and seamlessness between interior and exterior spaces, a central courtyard, brick and stucco walls, and high ceilings. The decorative double entry doors and light sconces may have been influenced by Van Luit's wallpaper designs. Van Luit's wallpaper would have appeared on many of the interior walls of display for potential clients. Original wallpaper was discovered in the basement offices. The showroom is a good example of Mid-Century Modern style applied to a commercial building.

The showroom building is symmetrically U-shaped and has a tall flat roofed narrow plank open porch above the front door at roof level that extends out from the building and is supported by four thin square columns attached to the ends of four 2" x 6" beams, which covers one wide flight of concrete steps leading to the tall paneled double door entry, which is flanked by identical torch like porch light fixtures. A smaller porte-cochere style porch with a similar roof and a solid wall on the South end is on the South side of the building, over a walkway to a side entrance.