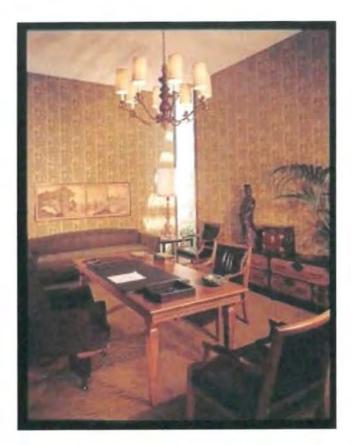

The second building on the site, built in 1965, was designed by Edward Abel Killingsworth with Jules Brady in the Mid-Century Modern style and served as the showroom and offices. Killingsworth is a well-known and successful master architect who designed many commercial and residential buildings in Southern California, including four houses in the Case Study program. He applied his talents to create clean elegant lines and a sense of openness for the Van Luit showroom and offices. He also developed the landscape plan for the property. The showroom building is symmetrically U-shaped and has a tall flat roofed narrow plank open porch above the front door. The tall paneled double door entry is flanked by torch-like porch light fixtures. A central courtyard is set between the two wings and is surrounded by a colonnade with narrow support columns. Fenestration is made up of fixed or sliding aluminum windows, some of which are floor to ceiling. Individual offices are housed in both levels of the wings, with the front portion being a tall open foyer with a tile floor and a staircase leading down to the basement level.

The 1965 showroom is also significant for its design in the Mid-Century Modern style. Though in need of maintenance, the building is virtually unaltered since its construction. The overhang at the front entrance was added in 1967 also by Killingsworth, Brady, and Associates. The U-shaped showroom retains character-defining features such as tall floor to ceiling windows, flat roof, continuity and seamlessness between interior and exterior spaces, a central courtyard, brick and stucco walls, and high ceilings. The decorative double entry doors and light sconces may have been influenced by Van Luit's wallpaper designs. Van Luit's wallpaper would have appeared on many of the interior walls of display for potential clients. Original wallpaper was discovered in the basement offices. The showroom is a good example of Mid-Century Modern style applied to a commercial building.

The second building on the site, built in 1965, was designed by Edward Abel Killingsworth with Jules Brady in the International Style and served as the showroom and offices. Killingsworth is a well-known and successful master architect who designed many commercial and residential buildings in Southern California, including four houses in the Case Study program. He applied his talents to create clean elegant lines and a sense of openness for the Van Luit showroom and offices. He also developed the landscape plan for the property. The showroom building is symmetrically U-shaped and has a tall flat roofed narrow plank open porch above the front door. The tall paneled double door entry is flanked by torch-like porch light fixtures. A central courtyard is set between the two wings and is surrounded by a colonnade with narrow support to ceiling. Individual offices are housed in both levels of the wings, with the front portion being a tall open foyer with a tile floor and a staircase leading down to the basement level.