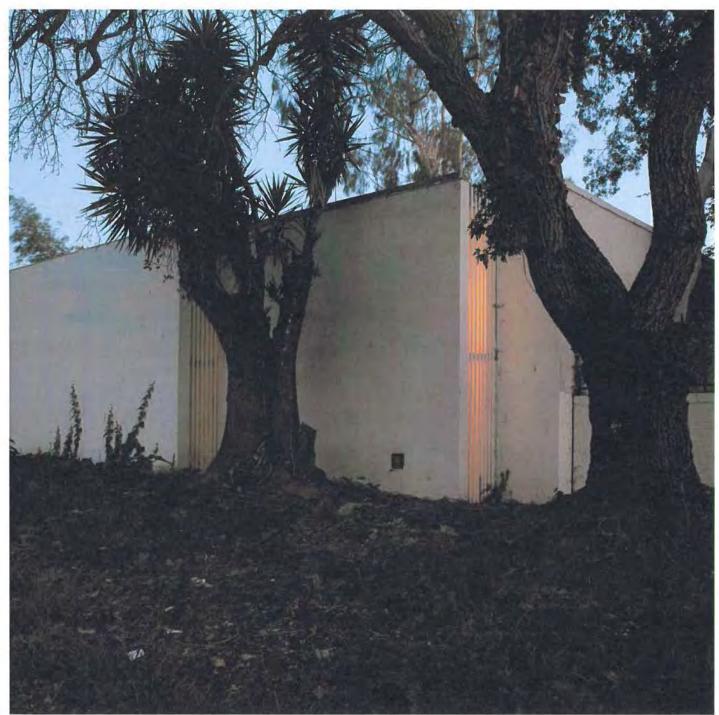

The rectangular shaped factory building is constructed of poured concrete exterior walls and a distinctive sawtooth roof with large industrial steel sash windows in each of the North facing vertical teeth of the roof.

The factory has several additions that are in keeping with the original design of the structure. Entrance is through several roll-up doors as well as some standard wooden doors. The entrance on the Northeast corner is within a porch with four rectangular louver style columns above a brick pier. Various rows open to the North (front) and several square groupings of steel fixed and transom style industrial windows punctuate the rear and East elevations.