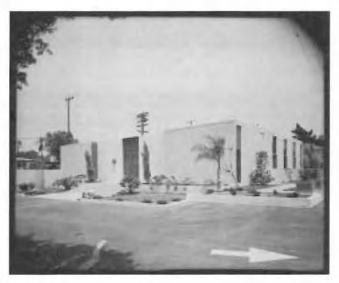

## Albert Van Luit Complex Architectural Description

The two buildings on the site are of different architectural style, being a two-story daylight factory and a two-story International Style showroom and office building.

The rectangular shaped factory building is constructed of poured concrete exterior walls and a distinctive sawtooth roof with large industrial steel sash windows in each of the North facing vertical teeth of the roof.

The factory has several additions that are in keeping with the original design of the structure. Entrance is through several roll-up doors as well as some standard wooden doors. The entrance on the Northeast corner is within a porch with four rectangular louver style columns above a brick pier. Various rows open to the North (front) and several square groupings of steel fixed and transom style industrial windows punctuate the rear and East elevations.