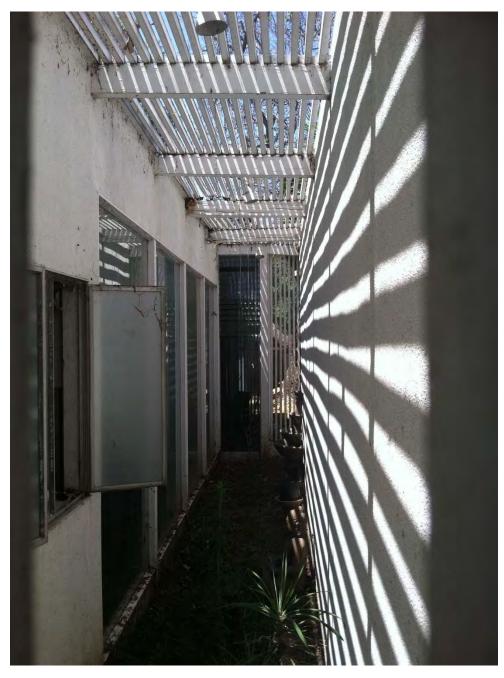

The second building on the site, built in 1965, was designed by Edward Abel Killingsworth with Jules Brady in the Mid-Century Modern style and served as the showroom and offices. Killingsworth is a well-known and successful master architect who designed many commercial and residential buildings in Southern California, including four houses in the Case Study program. He applied his talents to create clean elegant lines and a sense of openness for the Van Luit showroom and offices. He also developed the landscape plan for the property. The showroom building is symmetrically U-shaped and has a tall flat roofed narrow plank open porch above the front door. The tall paneled double door entry is flanked by torch-like porch light fixtures. A central courtyard is set between the two wings and is surrounded by a colonnade with narrow support columns. Fenestration is made up of fixed or sliding aluminum windows, some of which are floor to ceiling. Individual offices are housed in both levels of the wings, with the front portion being a tall open foyer with a tile floor and a staircase leading down to the basement level.

The second building on the site, built in 1965, was designed by Edward Abel Killingsworth with Jules Brady in the International Style and served as the showroom and offices. Killingsworth is a well-known and successful master architect who designed many commercial and residential buildings in Southern California, including four houses in the Case Study program. He applied his talents to create clean elegant lines and a sense of openness for the Van Luit showroom and offices. He also developed the landscape plan for the property. The showroom building is symmetrically U-shaped and has a tall flat roofed narrow plank open porch above the front door. The tall paneled double door entry is flanked by torch-like porch light fixtures. A central courtyard is set between the two wings and is surrounded by a colonnade with narrow support to ceiling. Individual offices are housed in both levels of the wings, with the front portion being a tall open foyer with a tile floor and a staircase leading down to the basement level.

The showroom building is symmetrically U-shaped and has a tall flat roofed narrow plank open porch above the front door at roof level that extends out from the building and is supported by four thin square columns attached to the ends of four 2" x 6" beams, which covers one wide flight of concrete steps leading to the tall paneled double door entry, which is flanked by identical torch like porch light fixtures. A smaller porte-cochere style porch with a similar roof and a solid wall on the South end is on the South side of the building, over a walkway to a side entrance.