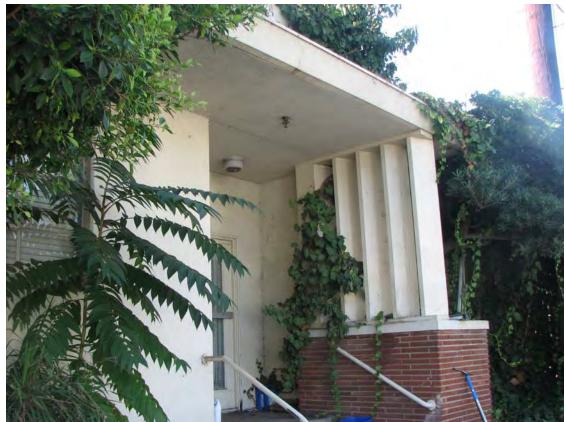

The factory has several additions that are in keeping with the original design of the structure. Entrance is through several roll-up doors as well as some standard wooden doors. The entrance on the Northeast corner is within a porch with four rectangular louver style columns above a brick pier. Various rows open to the North (front) and several square groupings of steel fixed and transom style industrial windows punctuate the rear and East elevations.