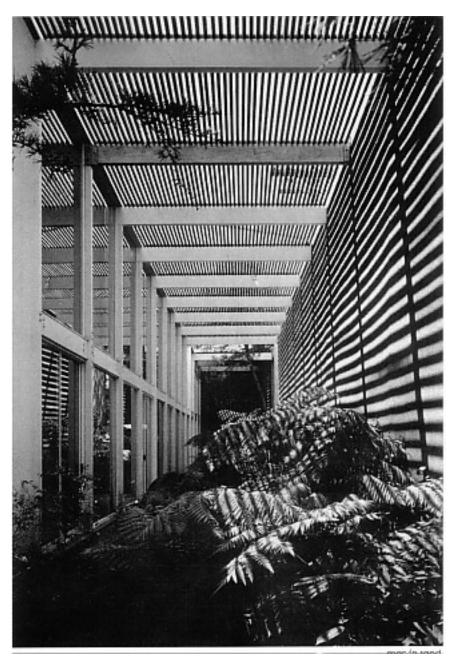

The second building on the site, built in 1965, was designed by Edward Abel Killingsworth with Jules Brady in the Mid-Century Modern style and served as the showroom and offices. Killingsworth is a well-known and successful master architect who designed many commercial and residential buildings in Southern California, including four houses in the Case Study program. He applied his talents to create clean elegant lines and a sense of openness for the Van Luit showroom and offices. He also developed the landscape plan for the property. The showroom building is symmetrically U-shaped and has a tall flat roofed narrow plank open porch above the front door. The tall paneled double door entry is flanked by torch-like porch light fixtures. A central courtyard is set between the two wings and is surrounded by a colonnade with narrow support columns. Fenestration is made up of fixed or sliding aluminum windows, some of which are floor to ceiling. Individual offices are housed in both levels of the wings, with the front portion being a tall open foyer with a tile floor and a staircase leading down to the basement level.

The 1965 showroom is also significant for its design in the Mid-Century Modern style. Though in need of maintenance, the building is virtually unaltered since its construction. The overhang at the front entrance was added in 1967 also by Killingsworth, Brady, and Associates. The U-shaped showroom retains character-defining features such as tall floor to ceiling windows, flat roof, continuity and seamlessness between interior and exterior spaces, a central courtyard, brick and stucco walls, and high ceilings. The decorative double entry doors and light sconces may have been influenced by Van Luit's wallpaper designs. Van Luit's wallpaper would have appeared on many of the interior walls of display for potential clients. Original wallpaper was discovered in the basement offices. The showroom is a good example of Mid-Century Modern style applied to a commercial building.

The showroom building is symmetrically U-shaped and has a tall flat roofed narrow plank open porch above the front door at roof level that extends out from the building and is supported by four thin square columns attached to the ends of four 2" x 6" beams, which covers one wide flight of concrete steps leading to the tall paneled double door entry, which is flanked by identical torch like porch light fixtures. A smaller porte-cochere style porch with a similar roof and a solid wall on the South end is on the South side of the building, over a walkway to a side entrance.