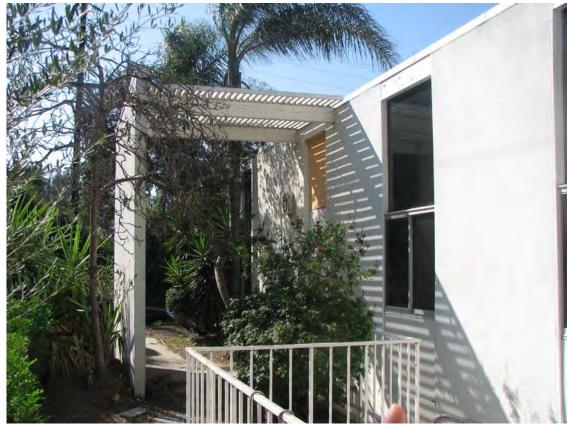

The factory has several additions that are in keeping with the original design of the structure. Entrance is through several roll-up doors as well as some standard wooden doors. The entrance on the Northeast corner is within a porch with four rectangular louver style columns above a brick pier. Various rows open to the North (front) and several square groupings of steel fixed and transom style industrial windows punctuate the rear and East elevations.