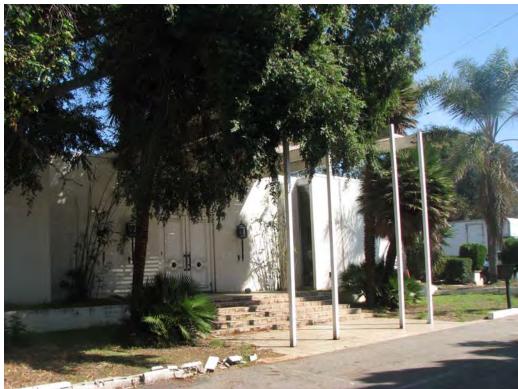

The second building on the site, built in 1965, was designed by Edward Abel Killingsworth with Jules Brady in the Mid-Century Modern style and served as the showroom and offices. Killingsworth is a well-known and successful master architect who designed many commercial and residential buildings in Southern California, including four houses in the Case Study program. He applied his talents to create clean elegant lines and a sense of openness for the Van Luit showroom and offices. He also developed the landscape plan for the property. The showroom building is symmetrically U-shaped and has a tall flat roofed narrow plank open porch above the front door. The tall paneled double door entry is flanked by torch-like porch light fixtures. A central courtyard is set between the two wings and is surrounded by a colonnade with narrow support columns. Fenestration is made up of fixed or sliding aluminum windows, some of which are floor to ceiling. Individual offices are housed in both levels of the wings, with the front portion being a tall open foyer with a tile floor and a staircase leading down to the basement level.

The 1965 showroom is also significant for its design in the Mid-Century Modern style. Though in need of maintenance, the building is virtually unaltered since its construction. The overhang at the front entrance was added in 1967 also by Killingsworth, Brady, and Associates. The U-shaped showroom retains character-defining features such as tall floor to ceiling windows, flat roof, continuity and seamlessness between interior and exterior spaces, a central courtyard, brick and stucco walls, and high ceilings. The decorative double entry doors and light sconces may have been influenced by Van Luit's wallpaper designs. Van Luit's wallpaper would have appeared on many of the interior walls of display for potential clients. Original wallpaper was discovered in the basement offices. The showroom is a good example of Mid-Century Modern style applied to a commercial building.

The showroom building is symmetrically U-shaped and has a tall flat roofed narrow plank open porch above the front door at roof level that extends out from the building and is supported by four thin square columns attached to the ends of four 2" x 6" beams, which covers one wide flight of concrete steps leading to the tall paneled double door entry, which is flanked by identical torch like porch light fixtures. A smaller porte-cochere style porch with a similar roof and a solid wall on the South end is on the South side of the building, over a walkway to a side entrance.