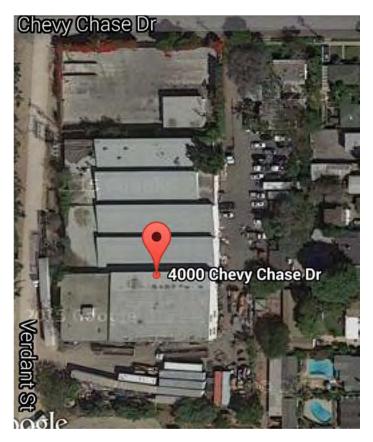

#### **SUMMARY**

The subject property includes two buildings that were part of the manufacturing and sale of wallpaper for Van Luit and Company, the first wallpaper manufacturing company in California. Founded in Hollywood in 1935, the company outgrew its first location and then a second location in Glendale. The company purchased the property in Atwater Village near the Los Angele River and hired James Raymond Wyatt, Jr. to design the factory in 1950. Master architect Edward Abel Killingsworth, FAIA with Jules Brady designed the showroom and offices in 1965. The Van Luit Company is significant for revolutionizing the wallpaper manufacturing industry by developing a method of printing what traditionally had been hand-screened scenic wallpaper.

Van Luit and Company remained at the property until the mid-1970s. It was then used for other manufacturing purposes including a frame manufacturer. Today, the factory is used as storage space and the showroom and office building is used as office space.