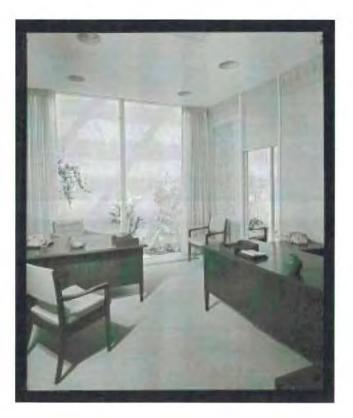

The second building on the site, built in 1965, was designed by Edward Abel Killingsworth with Jules Brady in the Mid-Century Modern style and served as the showroom and offices. Killingsworth is a well-known and successful master architect who designed many commercial and residential buildings in Southern California, including four houses in the Case Study program. He applied his talents to create clean elegant lines and a sense of openness for the Van Luit showroom and offices. He also developed the landscape plan for the property. The showroom building is symmetrically U-shaped and has a tall flat roofed narrow plank open porch above the front door. The tall paneled double door entry is flanked by torch-like porch light fixtures. A central courtyard is set between the two wings and is surrounded by a colonnade with narrow support columns. Fenestration is made up of fixed or sliding aluminum windows, some of which are floor to ceiling. Individual offices are housed in both levels of the wings, with the front portion being a tall open foyer with a tile floor and a staircase leading down to the basement level.

The 1965 showroom is also significant for its design in the Mid-Century Modern style. Though in need of maintenance, the building is virtually unaltered since its construction. The overhang at the front entrance was added in 1967 also by Killingsworth, Brady, and Associates. The U-shaped showroom retains character-defining features such as tall floor to ceiling windows, flat roof, continuity and seamlessness between interior and exterior spaces, a central courtyard, brick and stucco walls, and high ceilings. The decorative double entry doors and light sconces may have been influenced by Van Luit's wallpaper designs. Van Luit's wallpaper would have appeared on many of the interior walls of display for potential clients. Original wallpaper was discovered in the basement offices. The showroom is a good example of Mid-Century Modern style applied to a commercial building.

The second building on the site, built in 1965, was designed by Edward Abel Killingsworth with Jules Brady in the International Style and served as the showroom and offices. Killingsworth is a well-known and successful master architect who designed many commercial and residential buildings in Southern California, including four houses in the Case Study program. He applied his talents to create clean elegant lines and a sense of openness for the Van Luit showroom and offices. He also developed the landscape plan for the property. The showroom building is symmetrically U-shaped and has a tall flat roofed narrow plank open porch above the front door. The tall paneled double door entry is flanked by torch-like porch light fixtures. A central courtyard is set between the two wings and is surrounded by a colonnade with narrow support to ceiling. Individual offices are housed in both levels of the wings, with the front portion being a tall open foyer with a tile floor and a staircase leading down to the basement level.