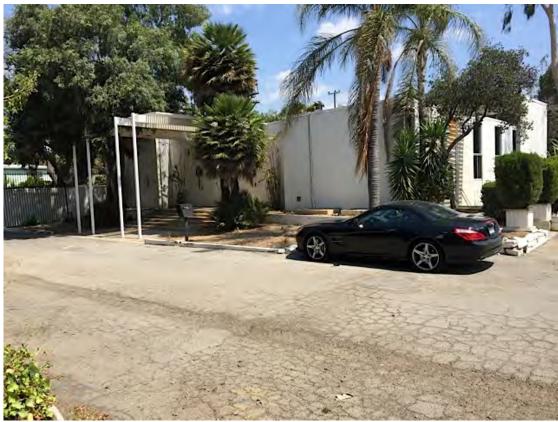

The second building on the site, built in 1965, was designed by Edward Abel Killingsworth with Jules Brady in the Mid-Century Modern style and served as the showroom and offices. Killingsworth is a well-known and successful master architect who designed many commercial and residential buildings in Southern California, including four houses in the Case Study program. He applied his talents to create clean elegant lines and a sense of openness for the Van Luit showroom and offices. He also developed the landscape plan for the property. The showroom building is symmetrically U-shaped and has a tall flat roofed narrow plank open porch above the front door. The tall paneled double door entry is flanked by torch-like porch light fixtures. A central courtyard is set between the two wings and is surrounded by a colonnade with narrow support columns. Fenestration is made up of fixed or sliding aluminum windows, some of which are floor to ceiling. Individual offices are housed in both levels of the wings, with the front portion being a tall open foyer with a tile floor and a staircase leading down to the basement level.

The second building on the site, built in 1965, was designed by Edward Abel Killingsworth with Jules Brady in the International Style and served as the showroom and offices. Killingsworth is a well-known and successful master architect who designed many commercial and residential buildings in Southern California, including four houses in the Case Study program. He applied his talents to create clean elegant lines and a sense of openness for the Van Luit showroom and offices. He also developed the landscape plan for the property. The showroom building is symmetrically U-shaped and has a tall flat roofed narrow plank open porch above the front door. The tall paneled double door entry is flanked by torch-like porch light fixtures. A central courtyard is set between the two wings and is surrounded by a colonnade with narrow support to ceiling. Individual offices are housed in both levels of the wings, with the front portion being a tall open foyer with a tile floor and a staircase leading down to the basement level.

The showroom building is symmetrically U-shaped and has a tall flat roofed narrow plank open porch above the front door at roof level that extends out from the building and is supported by four thin square columns attached to the ends of four 2" x 6" beams, which covers one wide flight of concrete steps leading to the tall paneled double door entry, which is flanked by identical torch like porch light fixtures. A smaller porte-cochere style porch with a similar roof and a solid wall on the South end is on the South side of the building, over a walkway to a side entrance.