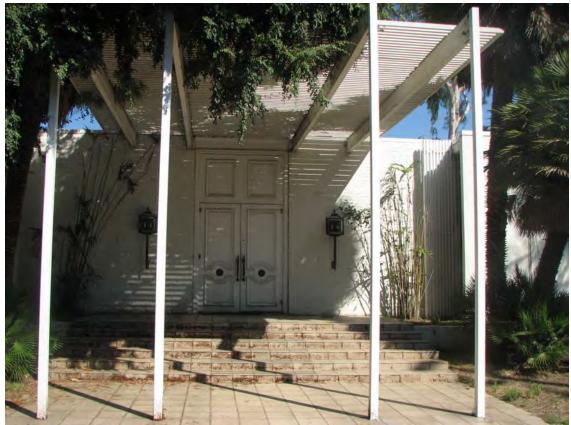

The second building on the site, built in 1965, was designed by Edward Abel Killingsworth with Jules Brady in the Mid-Century Modern style and served as the showroom and offices. Killingsworth is a well-known and successful master architect who designed many commercial and residential buildings in Southern California, including four houses in the Case Study program. He applied his talents to create clean elegant lines and a sense of openness for the Van Luit showroom and offices. He also developed the landscape plan for the property. The showroom building is symmetrically U-shaped and has a tall flat roofed narrow plank open porch above the front door. The tall paneled double door entry is flanked by torch-like porch light fixtures. A central courtyard is set between the two wings and is surrounded by a colonnade with narrow support columns. Fenestration is made up of fixed or sliding aluminum windows, some of which are floor to ceiling. Individual offices are housed in both levels of the wings, with the front portion being a tall open foyer with a tile floor and a staircase leading down to the basement level.

The second building on the site, built in 1965, was designed by Edward Abel Killingsworth with Jules Brady in the International Style and served as the showroom and offices. Killingsworth is a well-known and successful master architect who designed many commercial and residential buildings in Southern California, including four houses in the Case Study program. He applied his talents to create clean elegant lines and a sense of openness for the Van Luit showroom and offices. He also developed the landscape plan for the property. The showroom building is symmetrically U-shaped and has a tall flat roofed narrow plank open porch above the front door. The tall paneled double door entry is flanked by torch-like porch light fixtures. A central courtyard is set between the two wings and is surrounded by a colonnade with narrow support to ceiling. Individual offices are housed in both levels of the wings, with the front portion being a tall open foyer with a tile floor and a staircase leading down to the basement level.

The showroom building is symmetrically U-shaped and has a tall flat roofed narrow plank open porch above the front door at roof level that extends out from the building and is supported by four thin square columns attached to the ends of four 2" x 6" beams, which covers one wide flight of concrete steps leading to the tall paneled double door entry, which is flanked by identical torch like porch light fixtures. A smaller porte-cochere style porch with a similar roof and a solid wall on the South end is on the South side of the building, over a walkway to a side entrance.