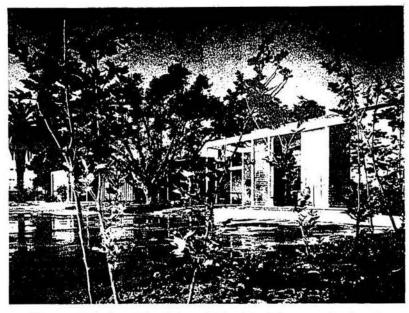

Landscaping includes various mature oak, ficus, and palm trees around the showroom building and along the east side of the property. The remnants of a bridle path are located to the south of the showroom building. The west façade of the factory building is covered with vines.

Landscaping includes various mature oak, ficus, and palm trees around the showroom building and along the east side of the property. The remnants of a bridal path are located to the south of the showroom building. The west façade of the factory building is covered with vines.