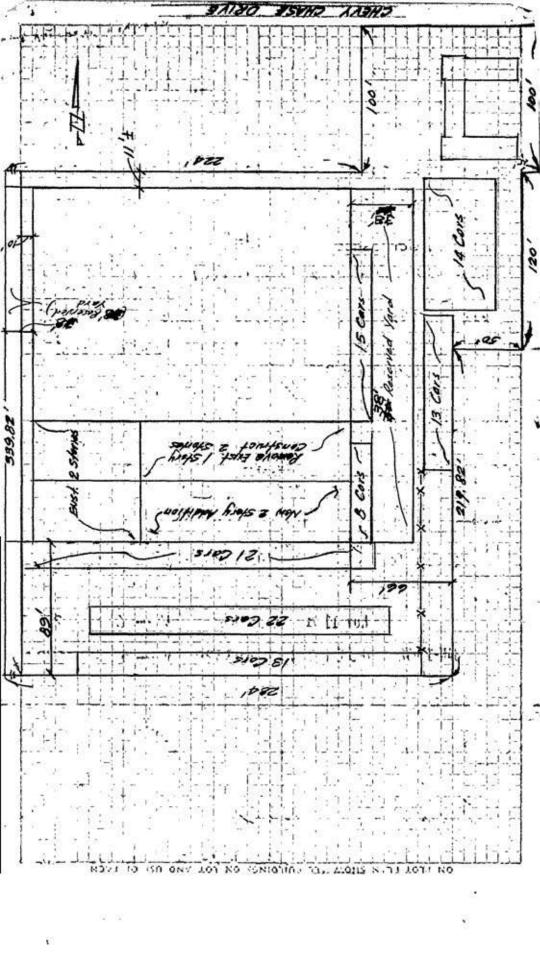

The oldest building on the site is the factory designed by James Raymond Wyatt, Jr. that is located towards the south of the site behind a property not associated with the complex. The rectangular shaped factory building is constructed of poured concrete. It has a distinctive sawtooth roof with large industrial steel sash windows in each of the north facing vertical teeth of the roof. The factory is entered through several doors as well as some standard wooden doors. The northeast entrance

#### CHC-2015-4255-HCM 4000-4010 E. Chevy Chase Drive Page 3 of 5

includes a porch. Several square groupings of steel fixed and transom style industrial windows punctuate the rear and east elevations. Some office space has been created in the north portion of the interior, but most of the space is open. A mezzanine is set above part of the interior. The factory building has several additions that are in-keeping with the original design of the structure and were added during its use as a factory.

This type of factory is considered a "daylight factory" which utilizes steel reinforced concrete to create a strong, fireproof structural system with concrete slab floors. The design allows for large unobstructed interior spaces perfect for manufacturing and assembling, with walls strong enough to support large expanses of windows that fill the interior with natural light. The natural light was essential to Van Luit's production process which required that each color be reviewed layer by layer before approving a mass printing of wallpaper. Van Luit was renowned for having the ability to create the best colors and timeless designs. While other companies' sample books were in style for two years, Van Luit's patterns were popular for twelve years or more. Van Luit himself would review the colors and dedicated himself to his work. He lived in a house that shared a property line with the complex and could easily walk to work every day. The factory was expanded in the 1960s and 1970s during Van Luit's continued use and the additions do not detract or significantly alter the character-defining features of the factory building (sawtooth roof, bands of windows, high ceilings, open floor plan).

The second building on the site, built in 1965, was designed by Edward Abel Killingsworth with Jules Brady in the Mid-Century Modern style and served as the showroom and offices. Killingsworth is a well-known and successful master architect who designed many commercial and residential buildings in Southern California, including four houses in the Case Study program. He applied his talents to create clean elegant lines and a sense of openness for the Van Luit showroom and offices. He also developed the landscape plan for the property. The showroom building is symmetrically U-shaped and has a tall flat roofed narrow plank open porch above the front door. The tall paneled double door entry is flanked by torch-like porch light fixtures. A central courtyard is set between the two wings and is surrounded by a colonnade with narrow support columns. Fenestration is made up of fixed or sliding aluminum windows, some of which are floor to ceiling. Individual offices are housed in both levels of the wings, with the front portion being a tall open foyer with a tile floor and a staircase leading down to the basement level.

Landscaping includes various mature oak, ficus, and palm trees around the showroom building and along the east side of the property. The remnants of a bridle path are located to the south of the showroom building. The west façade of the factory building is covered with vines.