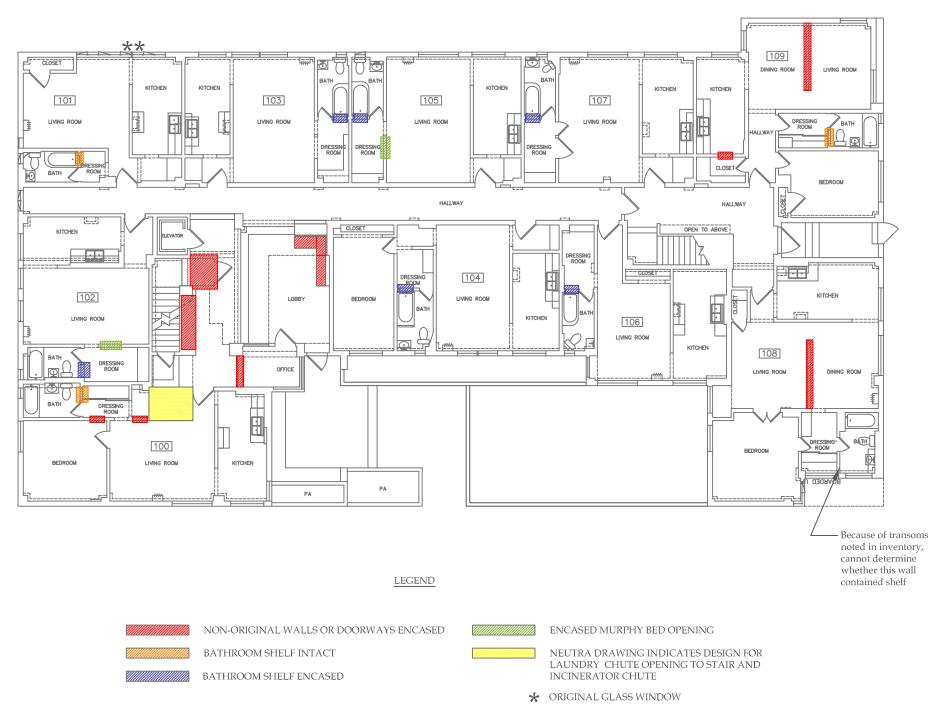

In plan, the apartment block is organized into a shallow "U" configuration with a double-loaded corridor running east to west that terminates in two short corridors. These are stubs that lead to the corner units projecting to the north, and also connect to the north and west fire escapes. There are two flights of stairs. The eastern staircase is oriented north-south and leads up from the lobby. The western staircase is accessed from the central corridor.

There are not many intact character-defining features on the interior. The features that remain include door and window trim, cabinets, and exposed concrete structural members.