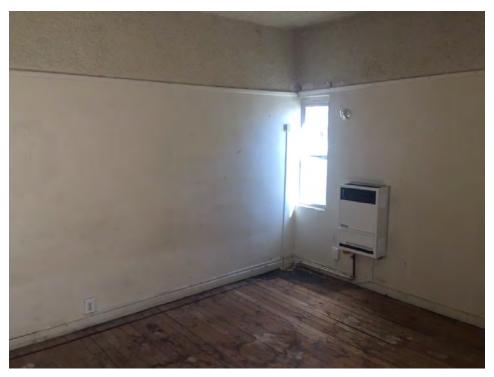

There are not many intact character-defining features on the interior. The features that remain include door and window trim, cabinets, and exposed concrete structural members.

#### Rehabilitation/Restoration/Maintenance Plan

The scope of rehabilitation, restoration, and maintenance work is substantial: it includes waterproofing the building envelope, patching and repairing the roof, restoring interior finishes, repairing and reconstructing fenestration, upgrading the fire sprinkler system, and reconstructing cabinetry in the kitchen, bathrooms and dressing rooms. All proposed future work is scheduled to be completed by 2018.