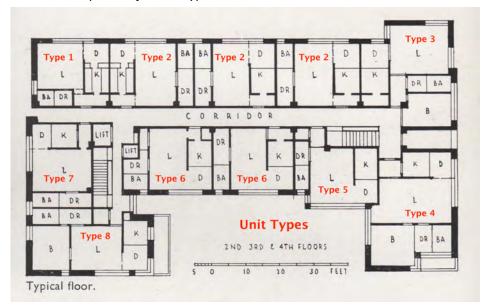

In plan, the apartment block is organized into a shallow "U" configuration with a double-loaded corridor running east to west that terminates in two short corridors. These are stubs that lead to the corner units projecting to the north, and also connect to the north and west fire escapes. There are two flights of stairs. The eastern staircase is oriented north-south and leads up from the lobby. The western staircase is accessed from the central corridor.