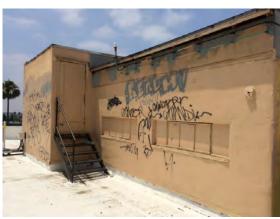

## SUBJECT PROPERTY

The subject property is located on the south side of West Marathon Street between Manhattan Place and Western Avenue in the Hollywood Studio District neighborhood. The legal description of the property is lot 16 of Tract 3783, with the Los Angeles County Assessor Parcel Number as 5535-017-014. The building footprint occupies the majority of the lot. The property was listed on the National Register of Historic Places in 1986 due to its importance as one of the first examples of International Style architecture in the United States, and the first architectural commission of master architect Richard Neutra. In 1988, the property was designated as Los Angeles Historic-Cultural Monument #390 based on findings that it is an excellent example of International Style architecture, and a notable work by master architect Richard Neutra. The building was constructed in 1929.

#### Description

The four-story multi-family building is U-shaped in plan, oriented north, and built around a central landscaped courtyard. Its construction is reinforced concrete walls, interior concrete bearing piers and wood framing for both walls and floors. The roof is flat with built up asphalt with a parapet wall around the perimeter. The exterior exhibits the board-formed concrete and is painted. The primary entrance to the building is at the southeast corner of the courtyard and is accessed through a raised, sheltered, offset concrete portico on the eastern wing.