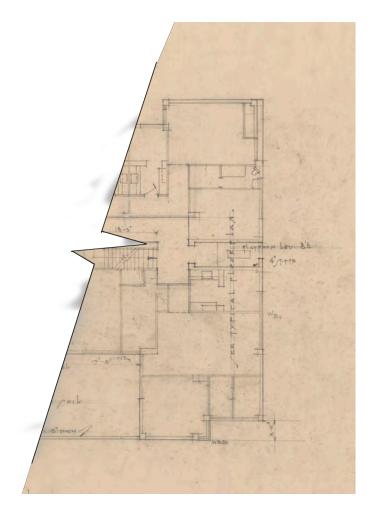

#### Description

The four-story multi-family building is U-shaped in plan, oriented north, and built around a central landscaped courtyard. Its construction is reinforced concrete walls, interior concrete bearing piers and wood framing for both walls and floors. The roof is flat with built up asphalt with a parapet wall around the perimeter. The exterior exhibits the board-formed concrete and is painted. The primary entrance to the building is at the southeast corner of the courtyard and is accessed through a raised, sheltered, offset concrete portico on the eastern wing.

In plan, the apartment block is organized into a shallow "U" configuration with a double-loaded corridor running east to west that terminates in two short corridors. These are stubs that lead to the corner units projecting to the north, and also connect to the north and west fire escapes. There are two flights of stairs. The eastern staircase is oriented north-south and leads up from the lobby. The western staircase is accessed from the central corridor.