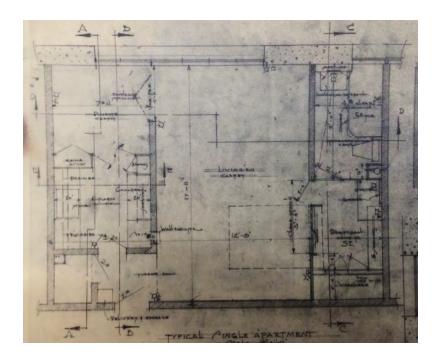

#### Description

The four-story multi-family building is U-shaped in plan, oriented north, and built around a central landscaped courtyard. Its construction is reinforced concrete walls, interior concrete bearing piers and wood framing for both walls and floors. The roof is flat with built up asphalt with a parapet wall around the perimeter. The exterior exhibits the board-formed concrete and is painted. The primary entrance to the building is at the southeast corner of the courtyard and is accessed through a raised, sheltered, offset concrete portico on the eastern wing.

In plan, the apartment block is organized into a shallow "U" configuration with a double-loaded corridor running east to west that terminates in two short corridors. These are stubs that lead to the corner units projecting to the north, and also connect to the north and west fire escapes. There are two flights of stairs. The eastern staircase is oriented north-south and leads up from the lobby. The western staircase is accessed from the central corridor.