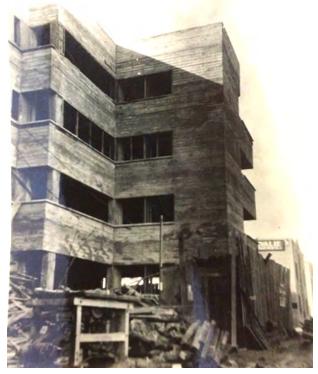

## SUBJECT PROPERTY

The subject property is located on the south side of West Marathon Street between Manhattan Place and Western Avenue in the Hollywood Studio District neighborhood. The legal description of the property is lot 16 of Tract 3783, with the Los Angeles County Assessor Parcel Number as 5535-017-014. The building footprint occupies the majority of the lot. The property was listed on the National Register of Historic Places in 1986 due to its importance as one of the first examples of International Style architecture in the United States, and the first architectural commission of master architect Richard Neutra. In 1988, the property was designated as Los Angeles Historic-Cultural Monument #390 based on findings that it is an excellent example of International Style architecture, and a notable work by master architect Richard Neutra. The building was constructed in 1929.

#### Description

The four-story multi-family building is U-shaped in plan, oriented north, and built around a central landscaped courtyard. Its construction is reinforced concrete walls, interior concrete bearing piers and wood framing for both walls and floors. The roof is flat with built up asphalt with a parapet wall around the perimeter. The exterior exhibits the board-formed concrete and is painted. The primary entrance to the building is at the southeast corner of the courtyard and is accessed through a raised, sheltered, offset concrete portico on the eastern wing.