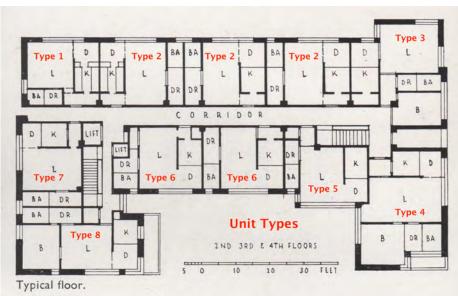

In plan, the apartment block is organized into a shallow "U" configuration with a double-loaded corridor running east to west that terminates in two short corridors. These are stubs that lead to the corner units projecting to the north, and also connect to the north and west fire escapes. There are two flights of stairs. The eastern staircase is oriented north-south and leads up from the lobby. The western staircase is accessed from the central corridor.