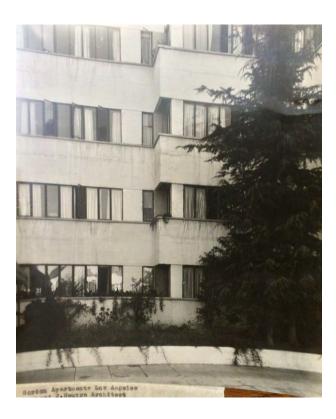

Primary, west and north elevations, view southeast

#### Description

The four-story multi-family building is U-shaped in plan, oriented north, and built around a central landscaped courtyard. Its construction is reinforced concrete walls, interior concrete bearing piers and wood framing for both walls and floors. The roof is flat with built up asphalt with a parapet wall around the perimeter. The exterior exhibits the board-formed concrete and is painted. The primary entrance to the building is at the southeast corner of the courtyard and is accessed through a raised, sheltered, offset concrete portico on the eastern wing.

The windows and balconies are key character-defining features of the property. The original windows are steel-frame, single-lite fixed and

operable casements. They were designed in a way that created repeating intervals of ribbon windows on every elevation. The number of windows in each grouping varies, originally they ranged from a single window to a group of ten. As a way to embellish the fenestration, the window walls are recessed by approximately three inches and the concrete sill projects from the surface of the exterior wall roughly three inches.

The balconies project from each wing at the second, third, and fourth floors. They are constructed of concrete and cantilevered from the elevation. L-shaped metal brackets, apparently to support planters, are attached to each balcony's long wall. While they cannot be seen, these brackets facilitate the basis for the name, *jardinette*, meaning small garden.