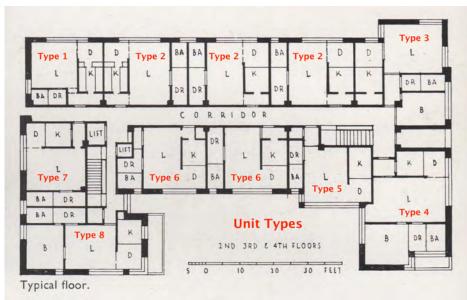

|               | SF Bathroom accessories, porcelain. | 65% INTACT           |
|             |                                                                                                          |               | SF Bathroom hex floor tile          | Removed or overlaid  |

## Unit Type: 2 Condition Assessment Unit 205 Kitchen and Bathroom

Kitchen

.







modern resources research rehabilitation restoration barbara lamprecht matt dillhoefer laura orozco Historic Structure Report. Jardinette Apartments May 2017

# Unit Type: 2 Condition Assessment Unit 205 Living Spaces

.

Living Room





# Unit Type 6 Units 206, 306, 406 Condition Assessment Evaluation of Integrity

### Overall Condition/Integrity of Unit 206

#### Poor



Historic Concept Plans for Unit Types



# Unit Type: 6 Condition Assessment Unit 206

#### PF Spatial layout

#### INTACT

see Window Inventory

removed

75% INTACT

door removed, opening

walled-in, molding removed



NON-ORIGINAL WALLS OR DOORWAYS ENCASED

LEGEND PRIMARY CHARACTER DEFINING FEATURES

BATHROOM SHELF INTACT

BATHROOM SHELF ENCASED

INCINERATOR CHUTE

ENCASED MURPHY BED OPENING

NEUTRA DRAWING INDICATES DESIGN FOR LAUNDRY CHUTE OPENING TO STAIR AND

#### PF Steel windows

PF Wall and door moldings

PF Murphy bed door/opening

PF Texture above molding

PF Wood doors

| kitchen and bathroom | INTACT  |
|----------------------|---------|
| DR                   | removed |

PF Bathroom glass-backed shelving encased

PF Painted kitchen cabinetry removed

PF Wood closet casewor