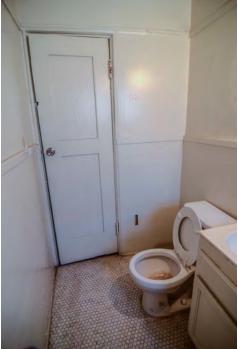

#### Rehabilitation/Restoration/Maintenance Plan

The scope of rehabilitation, restoration, and maintenance work is substantial: it includes waterproofing the building envelope, patching and repairing the roof, restoring interior finishes, repairing and reconstructing fenestration, upgrading the fire sprinkler system, and reconstructing cabinetry in the kitchen, bathrooms and dressing rooms. All proposed future work is scheduled to be completed by 2018.