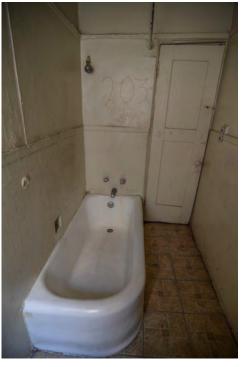

There are not many intact character-defining features on the interior. The features that remain include door and window trim, cabinets, and exposed concrete structural members.

#### Rehabilitation/Restoration/Maintenance Plan

The scope of rehabilitation, restoration, and maintenance work is substantial: it includes waterproofing the building envelope, patching and repairing the roof, restoring interior finishes, repairing and reconstructing fenestration, upgrading the fire sprinkler system, and reconstructing cabinetry in the kitchen, bathrooms and dressing rooms. All proposed future work is scheduled to be completed by 2018.