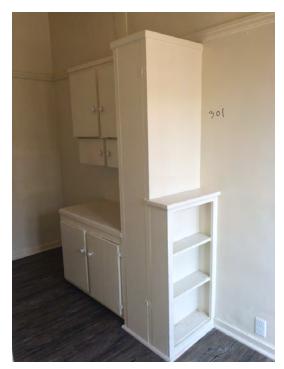

There are not many intact character-defining features on the interior. The features that remain include door and window trim, cabinets, and exposed concrete structural members.

#### Rehabilitation/Restoration/Maintenance Plan

The scope of rehabilitation, restoration, and maintenance work is substantial: it includes waterproofing the building envelope, patching and repairing the roof, restoring interior finishes, repairing and reconstructing fenestration, upgrading the fire sprinkler system, and reconstructing cabinetry in the kitchen, bathrooms and dressing rooms. All proposed future work is scheduled to be completed by 2018.