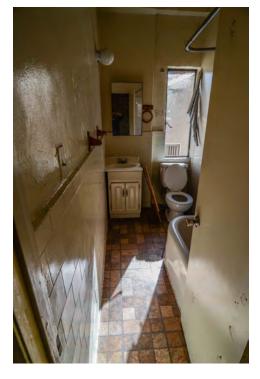

There are not many intact character-defining features on the interior. The features that remain include door and window trim, cabinets, and exposed concrete structural members.

#### Rehabilitation/Restoration/Maintenance Plan

The scope of rehabilitation, restoration, and maintenance work is substantial: it includes waterproofing the building envelope, patching and repairing the roof, restoring interior finishes, repairing and reconstructing fenestration, upgrading the fire sprinkler system, and reconstructing cabinetry in the kitchen, bathrooms and dressing rooms. All proposed future work is scheduled to be completed by 2018.