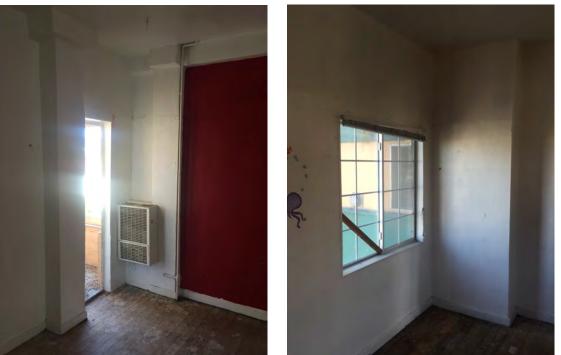

The windows and balconies are key character-defining features of the property. The original windows are steel-frame, single-lite fixed and

operable casements. They were designed in a way that created repeating intervals of ribbon windows on every elevation. The number of windows in each grouping varies, originally they ranged from a single window to a group of ten. As a way to embellish the fenestration, the window walls are recessed by approximately three inches and the concrete sill projects from the surface of the exterior wall roughly three inches.

The balconies project from each wing at the second, third, and fourth floors. They are constructed of concrete and cantilevered from the elevation. L-shaped metal brackets, apparently to support planters, are attached to each balcony's long wall. While they cannot be seen, these brackets facilitate the basis for the name, *jardinette*, meaning small garden.

There are not many intact character-defining features on the interior. The features that remain include door and window trim, cabinets, and exposed concrete structural members.