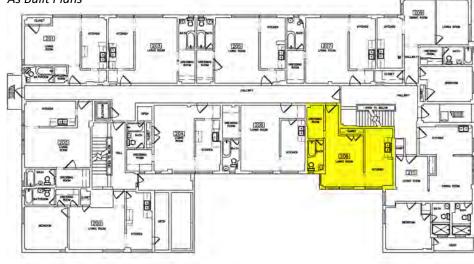

There are not many intact character-defining features on the interior. The features that remain include door and window trim, cabinets, and exposed concrete structural members.