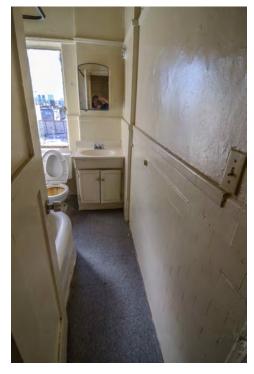

#### Description

The four-story multi-family building is U-shaped in plan, oriented north, and built around a central landscaped courtyard. Its construction is reinforced concrete walls, interior concrete bearing piers and wood framing for both walls and floors. The roof is flat with built up asphalt with a parapet wall around the perimeter. The exterior exhibits the board-formed concrete and is painted. The primary entrance to the building is at the southeast corner of the courtyard and is accessed through a raised, sheltered, offset concrete portico on the eastern wing.

The windows and balconies are key character-defining features of the property. The original windows are steel-frame, single-lite fixed and

operable casements. They were designed in a way that created repeating intervals of ribbon windows on every elevation. The number of windows in each grouping varies, originally they ranged from a single window to a group of ten. As a way to embellish the fenestration, the window walls are recessed by approximately three inches and the concrete sill projects from the surface of the exterior wall roughly three inches.

There are not many intact character-defining features on the interior. The features that remain include door and window trim, cabinets, and exposed concrete structural members.