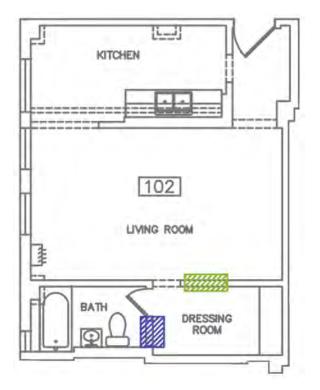

#### Rehabilitation/Restoration/Maintenance Plan

The scope of rehabilitation, restoration, and maintenance work is substantial: it includes waterproofing the building envelope, patching and repairing the roof, restoring interior finishes, repairing and reconstructing fenestration, upgrading the fire sprinkler system, and reconstructing cabinetry in the kitchen, bathrooms and dressing rooms. All proposed future work is scheduled to be completed by 2018.