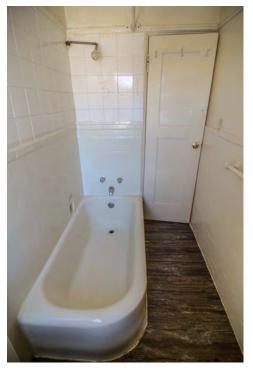

There are not many intact character-defining features on the interior. The features that remain include door and window trim, cabinets, and exposed concrete structural members.

#### Rehabilitation/Restoration/Maintenance Plan

The scope of rehabilitation, restoration, and maintenance work is substantial: it includes waterproofing the building envelope, patching and repairing the roof, restoring interior finishes, repairing and reconstructing fenestration, upgrading the fire sprinkler system, and reconstructing cabinetry in the kitchen, bathrooms and dressing rooms. All proposed future work is scheduled to be completed by 2018.