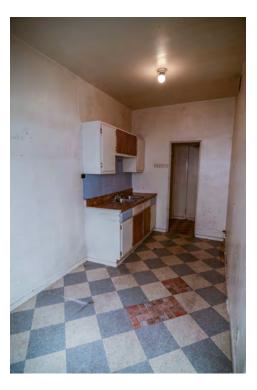

There are not many intact character-defining features on the interior. The features that remain include door and window trim, cabinets, and exposed concrete structural members.

#### Rehabilitation/Restoration/Maintenance Plan

The scope of rehabilitation, restoration, and maintenance work is substantial: it includes waterproofing the building envelope, patching and repairing the roof, restoring interior finishes, repairing and reconstructing fenestration, upgrading the fire sprinkler system, and reconstructing cabinetry in the kitchen, bathrooms and dressing rooms. All proposed future work is scheduled to be completed by 2018.