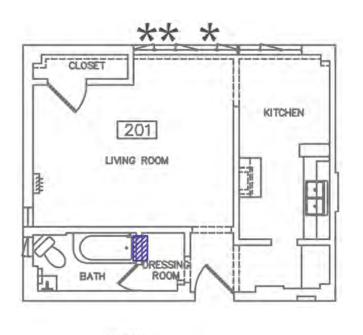

There are not many intact character-defining features on the interior. The features that remain include door and window trim, cabinets, and exposed concrete structural members.

#### Rehabilitation/Restoration/Maintenance Plan

The scope of rehabilitation, restoration, and maintenance work is substantial: it includes waterproofing the building envelope, patching and repairing the roof, restoring interior finishes, repairing and reconstructing fenestration, upgrading the fire sprinkler system, and reconstructing cabinetry in the kitchen, bathrooms and dressing rooms. All proposed future work is scheduled to be completed by 2018.