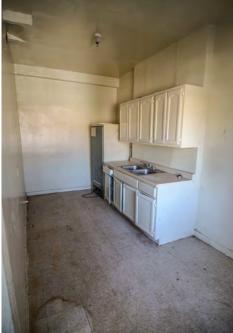

There are not many intact character-defining features on the interior. The features that remain include door and window trim, cabinets, and exposed concrete structural members.

#### Rehabilitation/Restoration/Maintenance Plan

The scope of rehabilitation, restoration, and maintenance work is substantial: it includes waterproofing the building envelope, patching and repairing the roof, restoring interior finishes, repairing and reconstructing fenestration, upgrading the fire sprinkler system, and reconstructing cabinetry in the kitchen, bathrooms and dressing rooms. All proposed future work is scheduled to be completed by 2018.