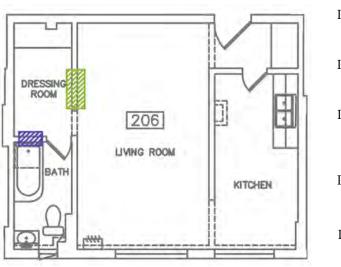

|               | SF Bathroom hex floor tile          | Removed or overlaid  |

## Unit Type: 2 Condition Assessment Unit 205 Kitchen and Bathroom

Kitchen

.







modern resources research rehabilitation restoration barbara lamprecht matt dillhoefer laura orozco Historic Structure Report. Jardinette Apartments May 2017

# Unit Type: 2 Condition Assessment Unit 205 Living Spaces

.

Living Room





# Unit Type 6 Units 206, 306, 406 Condition Assessment Evaluation of Integrity

### Overall Condition/Integrity of Unit 206

#### Poor



Historic Concept Plans for Unit Types



# Unit Type: 6 Condition Assessment Unit 206

#### PF Spatial layout

#### INTACT

see Window Inventory

removed

75% INTACT

door removed, opening

walled-in, molding removed



NON-ORIGINAL WALLS OR DOORWAYS ENCASED

LEGEND PRIMARY CHARACTER DEFINING FEATURES

BATHROOM SHELF INTACT

BATHROOM SHELF ENCASED

INCINERATOR CHUTE

ENCASED MURPHY BED OPENING

NEUTRA DRAWING INDICATES DESIGN FOR LAUNDRY CHUTE OPENING TO STAIR AND

#### PF Steel windows

PF Wall and door moldings

PF Murphy bed door/opening

PF Texture above molding

PF Wood doors

| kitchen and bathroom | INTACT  |
|----------------------|---------|
| DR                   | removed |

PF Bathroom glass-backed shelving encased

PF Painted kitchen cabinetry removed

PF Wood closet casework at entry closet INTACT in DR closet removed

PF Bathtub

SF Bathroom wall tile with liner

SF Bathroom accessories, porcelain. removed

SF Bathroom hex floor tile ret

removed or overlaid

INTACT

painted

#### Note: B