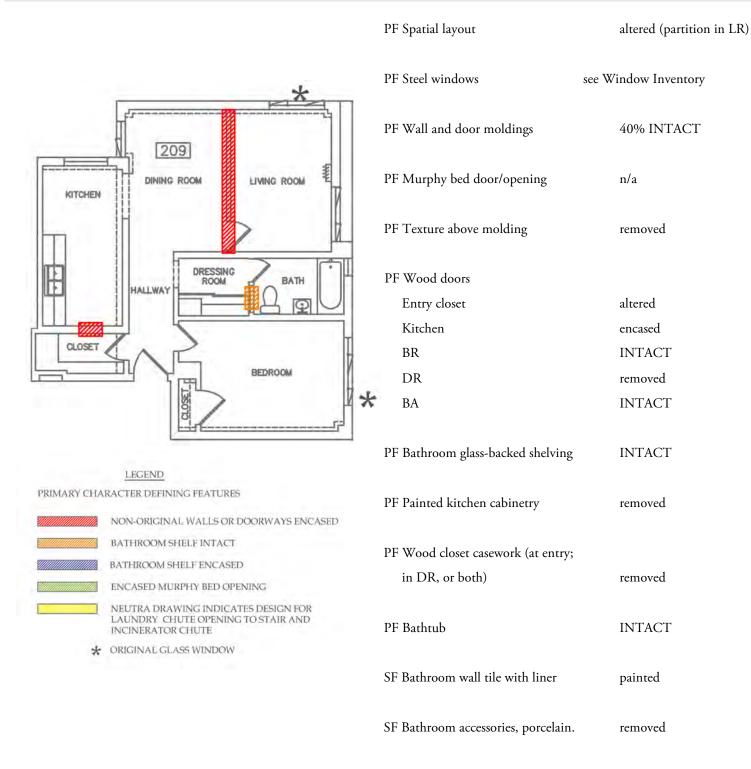

There are not many intact character-defining features on the interior. The features that remain include door and window trim, cabinets, and exposed concrete structural members.

#### Rehabilitation/Restoration/Maintenance Plan

The scope of rehabilitation, restoration, and maintenance work is substantial: it includes waterproofing the building envelope, patching and repairing the roof, restoring interior finishes, repairing and reconstructing fenestration, upgrading the fire sprinkler system, and reconstructing cabinetry in the kitchen, bathrooms and dressing rooms. All proposed future work is scheduled to be completed by 2018.