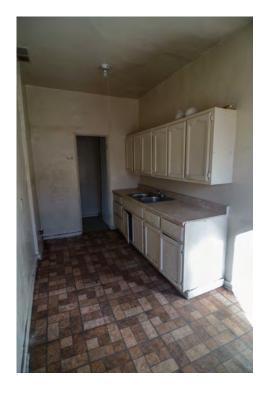

#### Rehabilitation/Restoration/Maintenance Plan

The scope of rehabilitation, restoration, and maintenance work is substantial: it includes waterproofing the building envelope, patching and repairing the roof, restoring interior finishes, repairing and reconstructing fenestration, upgrading the fire sprinkler system, and reconstructing cabinetry in the kitchen, bathrooms and dressing rooms. All proposed future work is scheduled to be completed by 2018.