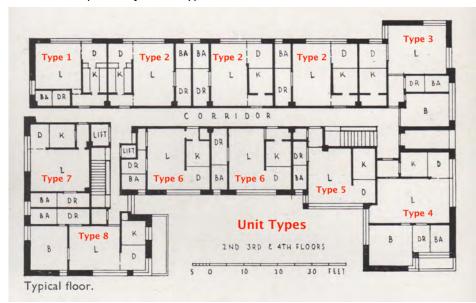

In plan, the apartment block is organized into a shallow "U" configuration with a double-loaded corridor running east to west that terminates in two short corridors. These are stubs that lead to the corner units projecting to the north, and also connect to the north and west fire escapes. There are two flights of stairs. The eastern staircase is oriented north-south and leads up from the lobby. The western staircase is accessed from the central corridor.