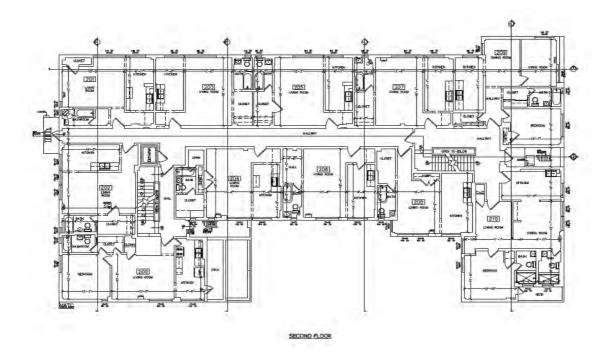

#### Description

The four-story multi-family building is U-shaped in plan, oriented north, and built around a central landscaped courtyard. Its construction is reinforced concrete walls, interior concrete bearing piers and wood framing for both walls and floors. The roof is flat with built up asphalt with a parapet wall around the perimeter. The exterior exhibits the board-formed concrete and is painted. The primary entrance to the building is at the southeast corner of the courtyard and is accessed through a raised, sheltered, offset concrete portico on the eastern wing.

In plan, the apartment block is organized into a shallow "U" configuration with a double-loaded corridor running east to west that terminates in two short corridors. These are stubs that lead to the corner units projecting to the north, and also connect to the north and west fire escapes. There are two flights of stairs. The eastern staircase is oriented north-south and leads up from the lobby. The western staircase is accessed from the central corridor.