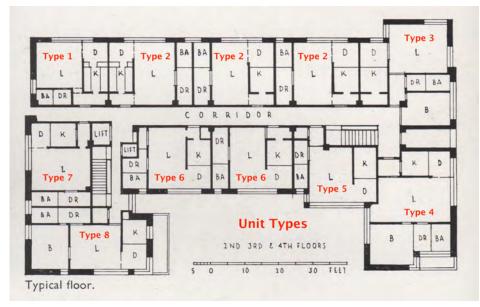

In plan, the apartment block is organized into a shallow "U" configuration with a double-loaded corridor running east to west that terminates in two short corridors. These are stubs that lead to the corner units projecting to the north, and also connect to the north and west fire escapes. There are two flights of stairs. The eastern staircase is oriented north-south and leads up from the lobby. The western staircase is accessed from the central corridor.