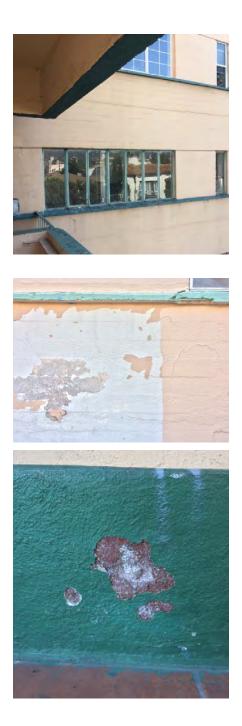

#### Description

The four-story multi-family building is U-shaped in plan, oriented north, and built around a central landscaped courtyard. Its construction is reinforced concrete walls, interior concrete bearing piers and wood framing for both walls and floors. The roof is flat with built up asphalt with a parapet wall around the perimeter. The exterior exhibits the board-formed concrete and is painted. The primary entrance to the building is at the southeast corner of the courtyard and is accessed through a raised, sheltered, offset concrete portico on the eastern wing.

The windows and balconies are key character-defining features of the property. The original windows are steel-frame, single-lite fixed and

operable casements. They were designed in a way that created repeating intervals of ribbon windows on every elevation. The number of windows in each grouping varies, originally they ranged from a single window to a group of ten. As a way to embellish the fenestration, the window walls are recessed by approximately three inches and the concrete sill projects from the surface of the exterior wall roughly three inches.

The balconies project from each wing at the second, third, and fourth floors. They are constructed of concrete and cantilevered from the elevation. L-shaped metal brackets, apparently to support planters, are attached to each balcony's long wall. While they cannot be seen, these brackets facilitate the basis for the name, *jardinette*, meaning small garden.

There are not many intact character-defining features on the interior. The features that remain include door and window trim, cabinets, and exposed concrete structural members.

#### Rehabilitation/Restoration/Maintenance Plan

The scope of rehabilitation, restoration, and maintenance work is substantial: it includes waterproofing the building envelope, patching and repairing the roof, restoring interior finishes, repairing and reconstructing fenestration, upgrading the fire sprinkler system, and reconstructing cabinetry in the kitchen, bathrooms and dressing rooms. All proposed future work is scheduled to be completed by 2018.