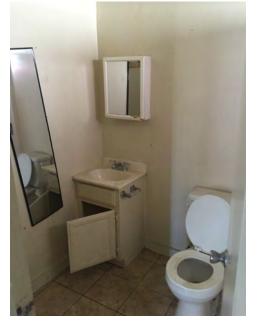

There are not many intact character-defining features on the interior. The features that remain include door and window trim, cabinets, and exposed concrete structural members.

#### Rehabilitation/Restoration/Maintenance Plan

The scope of rehabilitation, restoration, and maintenance work is substantial: it includes waterproofing the building envelope, patching and repairing the roof, restoring interior finishes, repairing and reconstructing fenestration, upgrading the fire sprinkler system, and reconstructing cabinetry in the kitchen, bathrooms and dressing rooms. All proposed future work is scheduled to be completed by 2018.