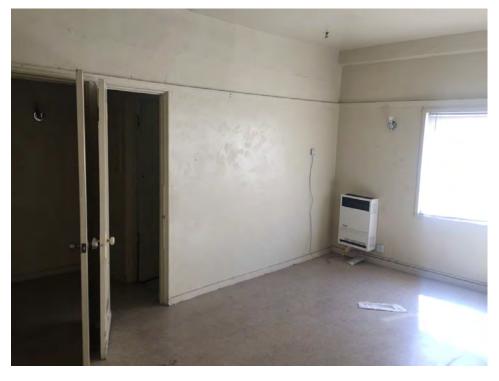

There are not many intact character-defining features on the interior. The features that remain include door and window trim, cabinets, and exposed concrete structural members.