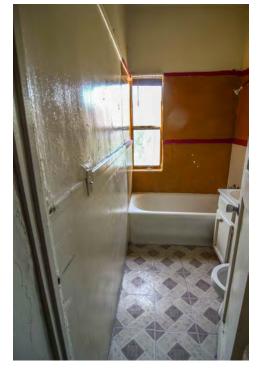

There are not many intact character-defining features on the interior. The features that remain include door and window trim, cabinets, and exposed concrete structural members.

#### Rehabilitation/Restoration/Maintenance Plan

The scope of rehabilitation, restoration, and maintenance work is substantial: it includes waterproofing the building envelope, patching and repairing the roof, restoring interior finishes, repairing and reconstructing fenestration, upgrading the fire sprinkler system, and reconstructing cabinetry in the kitchen, bathrooms and dressing rooms. All proposed future work is scheduled to be completed by 2018.