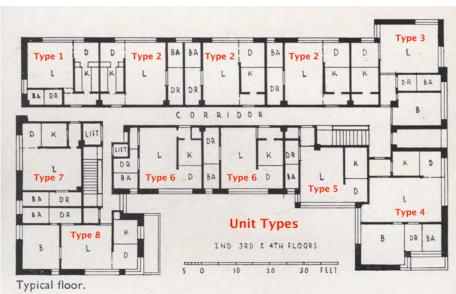

In plan, the apartment block is organized into a shallow "U" configuration with a double-loaded corridor running east to west that terminates in two short corridors. These are stubs that lead to the corner units projecting to the north, and also connect to the north and west fire escapes. There are two flights of stairs. The eastern staircase is oriented north-south and leads up from the lobby. The western staircase is accessed from the central corridor.