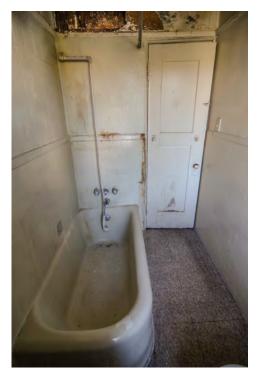

There are not many intact character-defining features on the interior. The features that remain include door and window trim, cabinets, and exposed concrete structural members.

#### Rehabilitation/Restoration/Maintenance Plan

The scope of rehabilitation, restoration, and maintenance work is substantial: it includes waterproofing the building envelope, patching and repairing the roof, restoring interior finishes, repairing and reconstructing fenestration, upgrading the fire sprinkler system, and reconstructing cabinetry in the kitchen, bathrooms and dressing rooms. All proposed future work is scheduled to be completed by 2018.