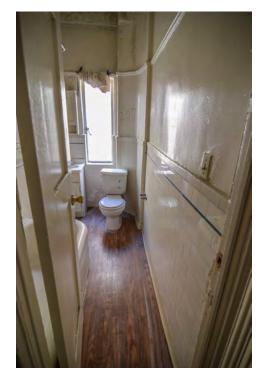

There are not many intact character-defining features on the interior. The features that remain include door and window trim, cabinets, and exposed concrete structural members.

#### Rehabilitation/Restoration/Maintenance Plan

The scope of rehabilitation, restoration, and maintenance work is substantial: it includes waterproofing the building envelope, patching and repairing the roof, restoring interior finishes, repairing and reconstructing fenestration, upgrading the fire sprinkler system, and reconstructing cabinetry in the kitchen, bathrooms and dressing rooms. All proposed future work is scheduled to be completed by 2018.