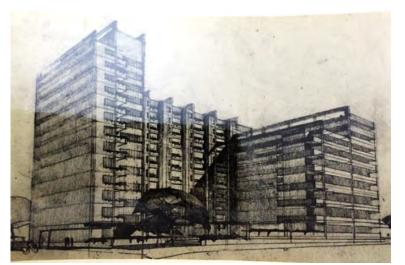

## SUBJECT PROPERTY

The subject property is located on the south side of West Marathon Street between Manhattan Place and Western Avenue in the Hollywood Studio District neighborhood. The legal description of the property is lot 16 of Tract 3783, with the Los Angeles County Assessor Parcel Number as 5535-017-014. The building footprint occupies the majority of the lot. The property was listed on the National Register of Historic Places in 1986 due to its importance as one of the first examples of International Style architecture in the United States, and the first architectural commission of master architect Richard Neutra. In 1988, the property was designated as Los Angeles Historic-Cultural Monument #390 based on findings that it is an excellent example of International Style architecture, and a notable work by master architect Richard Neutra. The building was constructed in 1929.

#### Description

The four-story multi-family building is U-shaped in plan, oriented north, and built around a central landscaped courtyard. Its construction is reinforced concrete walls, interior concrete bearing piers and wood framing for both walls and floors. The roof is flat with built up asphalt with a parapet wall around the perimeter. The exterior exhibits the board-formed concrete and is painted. The primary entrance to the building is at the southeast corner of the courtyard and is accessed through a raised, sheltered, offset concrete portico on the eastern wing.