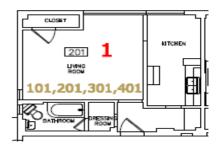

In plan, the apartment block is organized into a shallow "U" configuration with a double-loaded corridor running east to west that terminates in two short corridors. These are stubs that lead to the corner units projecting to the north, and also connect to the north and west fire escapes. There are two flights of stairs. The eastern staircase is oriented north-south and leads up from the lobby. The western staircase is accessed from the central corridor.

There are not many intact character-defining features on the interior. The features that remain include door and window trim, cabinets, and exposed concrete structural members.