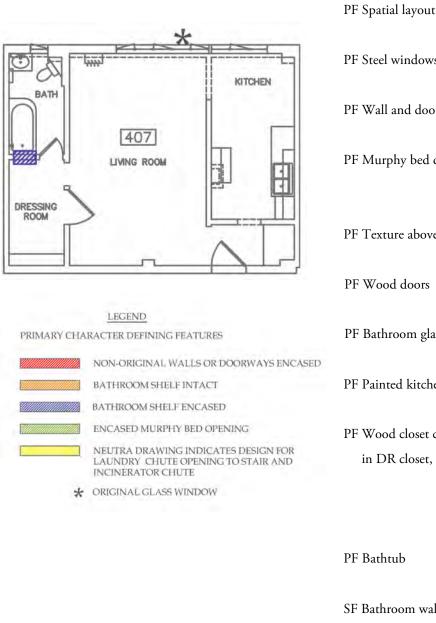

There are not many intact character-defining features on the interior. The features that remain include door and window trim, cabinets, and exposed concrete structural members.