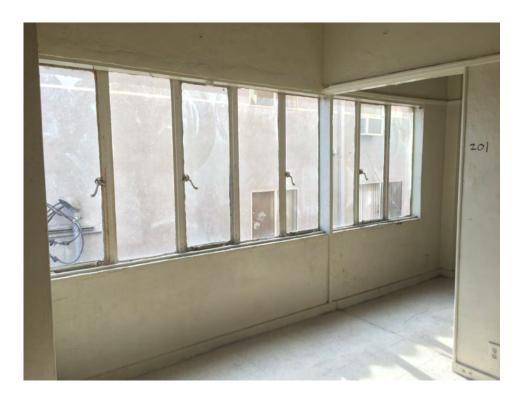

The windows and balconies are key character-defining features of the property. The original windows are steel-frame, single-lite fixed and

operable casements. They were designed in a way that created repeating intervals of ribbon windows on every elevation. The number of windows in each grouping varies, originally they ranged from a single window to a group of ten. As a way to embellish the fenestration, the window walls are recessed by approximately three inches and the concrete sill projects from the surface of the exterior wall roughly three inches.

In plan, the apartment block is organized into a shallow "U" configuration with a double-loaded corridor running east to west that terminates in two short corridors. These are stubs that lead to the corner units projecting to the north, and also connect to the north and west fire escapes. There are two flights of stairs. The eastern staircase is oriented north-south and leads up from the lobby. The western staircase is accessed from the central corridor.