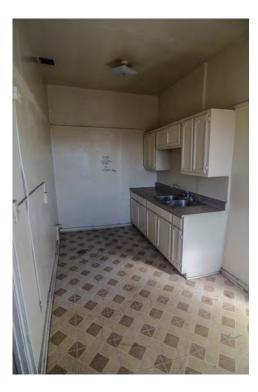

There are not many intact character-defining features on the interior. The features that remain include door and window trim, cabinets, and exposed concrete structural members.

#### Rehabilitation/Restoration/Maintenance Plan

The scope of rehabilitation, restoration, and maintenance work is substantial: it includes waterproofing the building envelope, patching and repairing the roof, restoring interior finishes, repairing and reconstructing fenestration, upgrading the fire sprinkler system, and reconstructing cabinetry in the kitchen, bathrooms and dressing rooms. All proposed future work is scheduled to be completed by 2018.