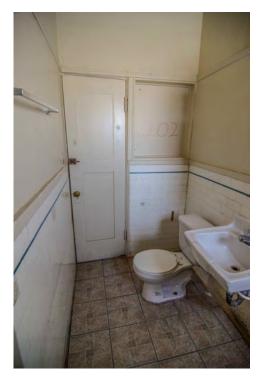

There are not many intact character-defining features on the interior. The features that remain include door and window trim, cabinets, and exposed concrete structural members.

#### Rehabilitation/Restoration/Maintenance Plan

The scope of rehabilitation, restoration, and maintenance work is substantial: it includes waterproofing the building envelope, patching and repairing the roof, restoring interior finishes, repairing and reconstructing fenestration, upgrading the fire sprinkler system, and reconstructing cabinetry in the kitchen, bathrooms and dressing rooms. All proposed future work is scheduled to be completed by 2018.