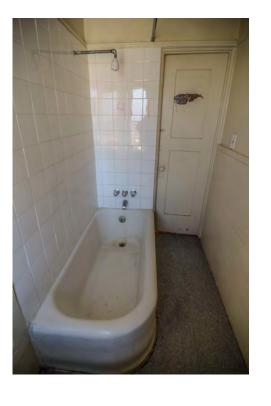

There are not many intact character-defining features on the interior. The features that remain include door and window trim, cabinets, and exposed concrete structural members.

#### Rehabilitation/Restoration/Maintenance Plan

The scope of rehabilitation, restoration, and maintenance work is substantial: it includes waterproofing the building envelope, patching and repairing the roof, restoring interior finishes, repairing and reconstructing fenestration, upgrading the fire sprinkler system, and reconstructing cabinetry in the kitchen, bathrooms and dressing rooms. All proposed future work is scheduled to be completed by 2018.