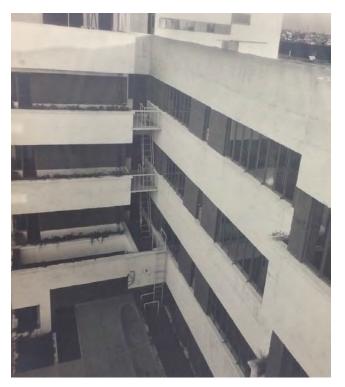

#### Description

The four-story multi-family building is U-shaped in plan, oriented north, and built around a central landscaped courtyard. Its construction is reinforced concrete walls, interior concrete bearing piers and wood framing for both walls and floors. The roof is flat with built up asphalt with a parapet wall around the perimeter. The exterior exhibits the board-formed concrete and is painted. The primary entrance to the building is at the southeast corner of the courtyard and is accessed through a raised, sheltered, offset concrete portico on the eastern wing.

The windows and balconies are key character-defining features of the property. The original windows are steel-frame, single-lite fixed and

operable casements. They were designed in a way that created repeating intervals of ribbon windows on every elevation. The number of windows in each grouping varies, originally they ranged from a single window to a group of ten. As a way to embellish the fenestration, the window walls are recessed by approximately three inches and the concrete sill projects from the surface of the exterior wall roughly three inches.

The balconies project from each wing at the second, third, and fourth floors. They are constructed of concrete and cantilevered from the elevation. L-shaped metal brackets, apparently to support planters, are attached to each balcony's long wall. While they cannot be seen, these brackets facilitate the basis for the name, *jardinette*, meaning small garden.