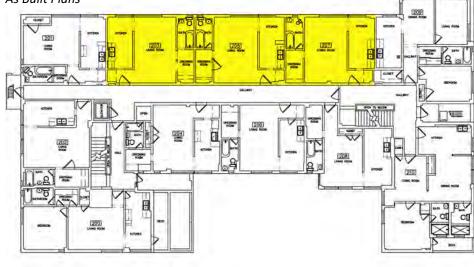

In plan, the apartment block is organized into a shallow "U" configuration with a double-loaded corridor running east to west that terminates in two short corridors. These are stubs that lead to the corner units projecting to the north, and also connect to the north and west fire escapes. There are two flights of stairs. The eastern staircase is oriented north-south and leads up from the lobby. The western staircase is accessed from the central corridor.