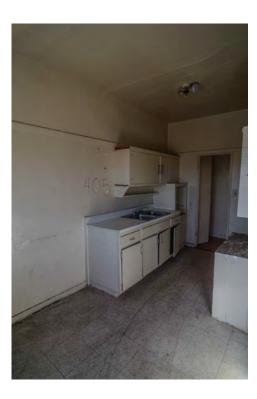

There are not many intact character-defining features on the interior. The features that remain include door and window trim, cabinets, and exposed concrete structural members.