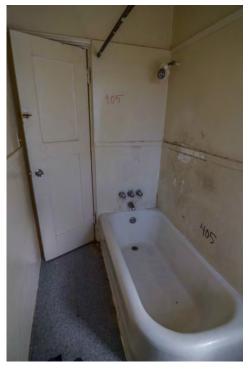

There are not many intact character-defining features on the interior. The features that remain include door and window trim, cabinets, and exposed concrete structural members.

#### Rehabilitation/Restoration/Maintenance Plan

The scope of rehabilitation, restoration, and maintenance work is substantial: it includes waterproofing the building envelope, patching and repairing the roof, restoring interior finishes, repairing and reconstructing fenestration, upgrading the fire sprinkler system, and reconstructing cabinetry in the kitchen, bathrooms and dressing rooms. All proposed future work is scheduled to be completed by 2018.