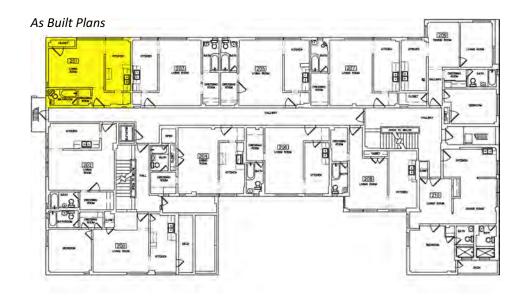

In plan, the apartment block is organized into a shallow "U" configuration with a double-loaded corridor running east to west that terminates in two short corridors. These are stubs that lead to the corner units projecting to the north, and also connect to the north and west fire escapes. There are two flights of stairs. The eastern staircase is oriented north-south and leads up from the lobby. The western staircase is accessed from the central corridor.