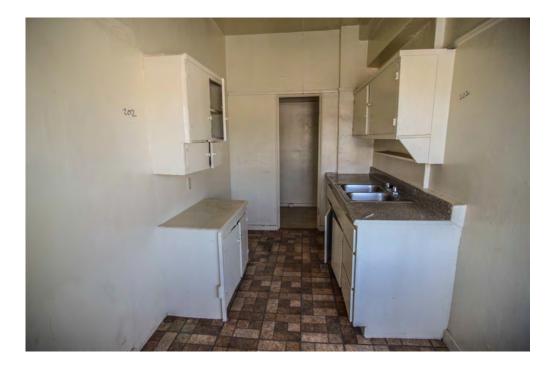

There are not many intact character-defining features on the interior. The features that remain include door and window trim, cabinets, and exposed concrete structural members.

#### Rehabilitation/Restoration/Maintenance Plan

The scope of rehabilitation, restoration, and maintenance work is substantial: it includes waterproofing the building envelope, patching and repairing the roof, restoring interior finishes, repairing and reconstructing fenestration, upgrading the fire sprinkler system, and reconstructing cabinetry in the kitchen, bathrooms and dressing rooms. All proposed future work is scheduled to be completed by 2018.