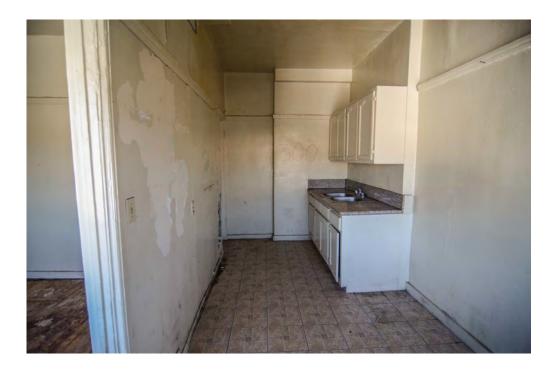

There are not many intact character-defining features on the interior. The features that remain include door and window trim, cabinets, and exposed concrete structural members.

#### Rehabilitation/Restoration/Maintenance Plan

The scope of rehabilitation, restoration, and maintenance work is substantial: it includes waterproofing the building envelope, patching and repairing the roof, restoring interior finishes, repairing and reconstructing fenestration, upgrading the fire sprinkler system, and reconstructing cabinetry in the kitchen, bathrooms and dressing rooms. All proposed future work is scheduled to be completed by 2018.