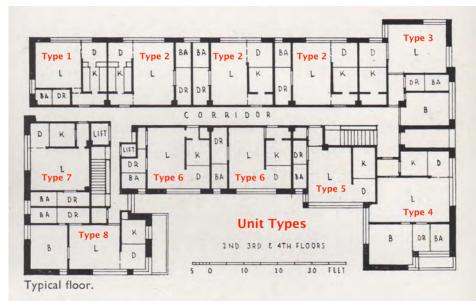

In plan, the apartment block is organized into a shallow "U" configuration with a double-loaded corridor running east to west that terminates in two short corridors. These are stubs that lead to the corner units projecting to the north, and also connect to the north and west fire escapes. There are two flights of stairs. The eastern staircase is oriented north-south and leads up from the lobby. The western staircase is accessed from the central corridor.