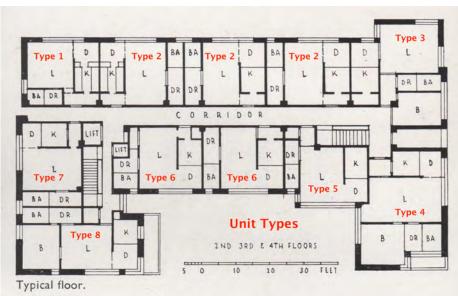

#### Description

The four-story multi-family building is U-shaped in plan, oriented north, and built around a central landscaped courtyard. Its construction is reinforced concrete walls, interior concrete bearing piers and wood framing for both walls and floors. The roof is flat with built up asphalt with a parapet wall around the perimeter. The exterior exhibits the board-formed concrete and is painted. The primary entrance to the building is at the southeast corner of the courtyard and is accessed through a raised, sheltered, offset concrete portico on the eastern wing.

The windows and balconies are key character-defining features of the property. The original windows are steel-frame, single-lite fixed and

operable casements. They were designed in a way that created repeating intervals of ribbon windows on every elevation. The number of windows in each grouping varies, originally they ranged from a single window to a group of ten. As a way to embellish the fenestration, the window walls are recessed by approximately three inches and the concrete sill projects from the surface of the exterior wall roughly three inches.

The balconies project from each wing at the second, third, and fourth floors. They are constructed of concrete and cantilevered from the elevation. L-shaped metal brackets, apparently to support planters, are attached to each balcony's long wall. While they cannot be seen, these brackets facilitate the basis for the name, *jardinette*, meaning small garden.

In plan, the apartment block is organized into a shallow "U" configuration with a double-loaded corridor running east to west that terminates in two short corridors. These are stubs that lead to the corner units projecting to the north, and also connect to the north and west fire escapes. There are two flights of stairs. The eastern staircase is oriented north-south and leads up from the lobby. The western staircase is accessed from the central corridor.

There are not many intact character-defining features on the interior. The features that remain include door and window trim, cabinets, and exposed concrete structural members.