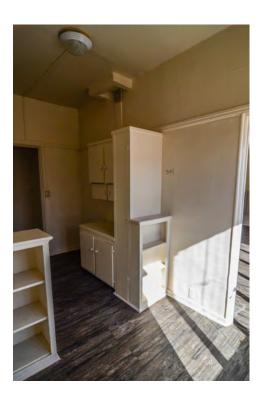

There are not many intact character-defining features on the interior. The features that remain include door and window trim, cabinets, and exposed concrete structural members.

#### Rehabilitation/Restoration/Maintenance Plan

The scope of rehabilitation, restoration, and maintenance work is substantial: it includes waterproofing the building envelope, patching and repairing the roof, restoring interior finishes, repairing and reconstructing fenestration, upgrading the fire sprinkler system, and reconstructing cabinetry in the kitchen, bathrooms and dressing rooms. All proposed future work is scheduled to be completed by 2018.