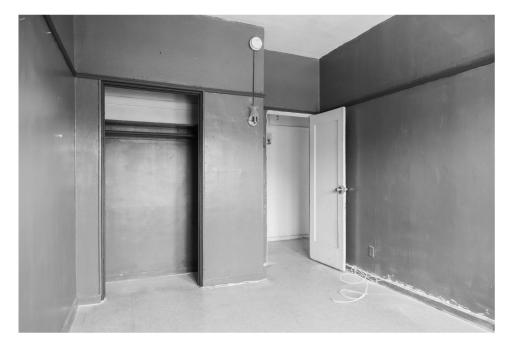

#### Description

The four-story multi-family building is U-shaped in plan, oriented north, and built around a central landscaped courtyard. Its construction is reinforced concrete walls, interior concrete bearing piers and wood framing for both walls and floors. The roof is flat with built up asphalt with a parapet wall around the perimeter. The exterior exhibits the board-formed concrete and is painted. The primary entrance to the building is at the southeast corner of the courtyard and is accessed through a raised, sheltered, offset concrete portico on the eastern wing.

There are not many intact character-defining features on the interior. The features that remain include door and window trim, cabinets, and exposed concrete structural members.