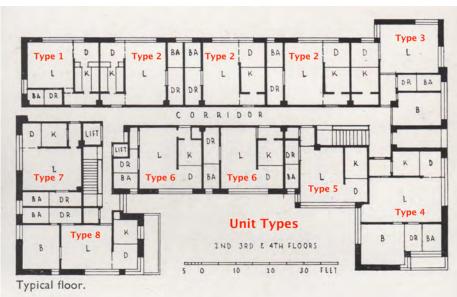

In plan, the apartment block is organized into a shallow "U" configuration with a double-loaded corridor running east to west that terminates in two short corridors. These are stubs that lead to the corner units projecting to the north, and also connect to the north and west fire escapes. There are two flights of stairs. The eastern staircase is oriented north-south and leads up from the lobby. The western staircase is accessed from the central corridor.