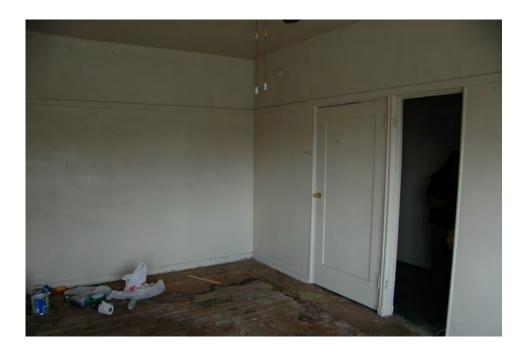

There are not many intact character-defining features on the interior. The features that remain include door and window trim, cabinets, and exposed concrete structural members.

#### Rehabilitation/Restoration/Maintenance Plan

The scope of rehabilitation, restoration, and maintenance work is substantial: it includes waterproofing the building envelope, patching and repairing the roof, restoring interior finishes, repairing and reconstructing fenestration, upgrading the fire sprinkler system, and reconstructing cabinetry in the kitchen, bathrooms and dressing rooms. All proposed future work is scheduled to be completed by 2018.