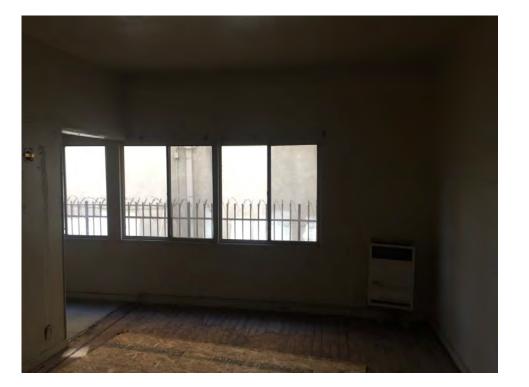

The windows and balconies are key character-defining features of the property. The original windows are steel-frame, single-lite fixed and

operable casements. They were designed in a way that created repeating intervals of ribbon windows on every elevation. The number of windows in each grouping varies, originally they ranged from a single window to a group of ten. As a way to embellish the fenestration, the window walls are recessed by approximately three inches and the concrete sill projects from the surface of the exterior wall roughly three inches.

The balconies project from each wing at the second, third, and fourth floors. They are constructed of concrete and cantilevered from the elevation. L-shaped metal brackets, apparently to support planters, are attached to each balcony's long wall. While they cannot be seen, these brackets facilitate the basis for the name, *jardinette*, meaning small garden.