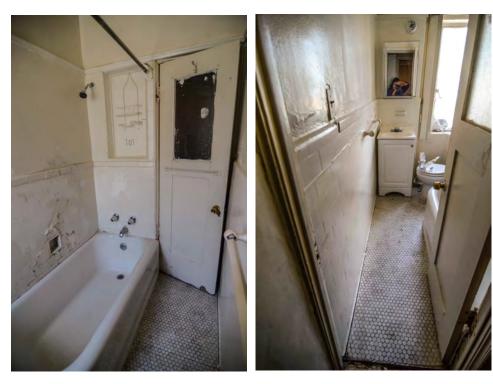

There are not many intact character-defining features on the interior. The features that remain include door and window trim, cabinets, and exposed concrete structural members.

#### Rehabilitation/Restoration/Maintenance Plan

The scope of rehabilitation, restoration, and maintenance work is substantial: it includes waterproofing the building envelope, patching and repairing the roof, restoring interior finishes, repairing and reconstructing fenestration, upgrading the fire sprinkler system, and reconstructing cabinetry in the kitchen, bathrooms and dressing rooms. All proposed future work is scheduled to be completed by 2018.