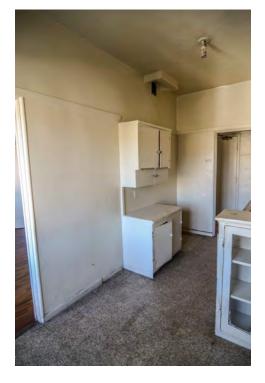

There are not many intact character-defining features on the interior. The features that remain include door and window trim, cabinets, and exposed concrete structural members.

#### Rehabilitation/Restoration/Maintenance Plan

The scope of rehabilitation, restoration, and maintenance work is substantial: it includes waterproofing the building envelope, patching and repairing the roof, restoring interior finishes, repairing and reconstructing fenestration, upgrading the fire sprinkler system, and reconstructing cabinetry in the kitchen, bathrooms and dressing rooms. All proposed future work is scheduled to be completed by 2018.