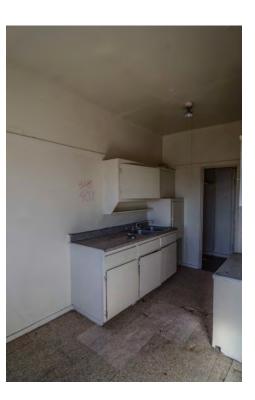

#### Rehabilitation/Restoration/Maintenance Plan

The scope of rehabilitation, restoration, and maintenance work is substantial: it includes waterproofing the building envelope, patching and repairing the roof, restoring interior finishes, repairing and reconstructing fenestration, upgrading the fire sprinkler system, and reconstructing cabinetry in the kitchen, bathrooms and dressing rooms. All proposed future work is scheduled to be completed by 2018.