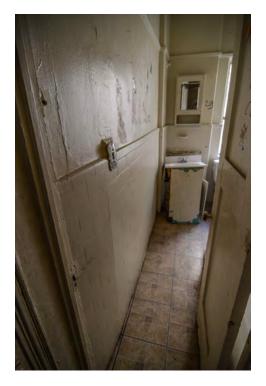

There are not many intact character-defining features on the interior. The features that remain include door and window trim, cabinets, and exposed concrete structural members.

#### Rehabilitation/Restoration/Maintenance Plan

The scope of rehabilitation, restoration, and maintenance work is substantial: it includes waterproofing the building envelope, patching and repairing the roof, restoring interior finishes, repairing and reconstructing fenestration, upgrading the fire sprinkler system, and reconstructing cabinetry in the kitchen, bathrooms and dressing rooms. All proposed future work is scheduled to be completed by 2018.