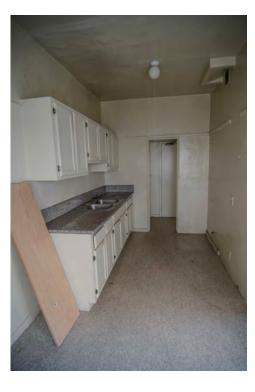

There are not many intact character-defining features on the interior. The features that remain include door and window trim, cabinets, and exposed concrete structural members.

#### Rehabilitation/Restoration/Maintenance Plan

The scope of rehabilitation, restoration, and maintenance work is substantial: it includes waterproofing the building envelope, patching and repairing the roof, restoring interior finishes, repairing and reconstructing fenestration, upgrading the fire sprinkler system, and reconstructing cabinetry in the kitchen, bathrooms and dressing rooms. All proposed future work is scheduled to be completed by 2018.