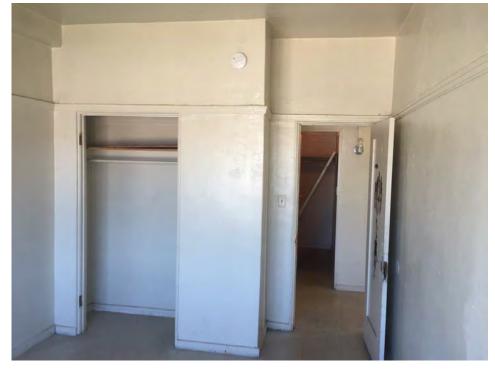

There are not many intact character-defining features on the interior. The features that remain include door and window trim, cabinets, and exposed concrete structural members.

#### Rehabilitation/Restoration/Maintenance Plan

The scope of rehabilitation, restoration, and maintenance work is substantial: it includes waterproofing the building envelope, patching and repairing the roof, restoring interior finishes, repairing and reconstructing fenestration, upgrading the fire sprinkler system, and reconstructing cabinetry in the kitchen, bathrooms and dressing rooms. All proposed future work is scheduled to be completed by 2018.