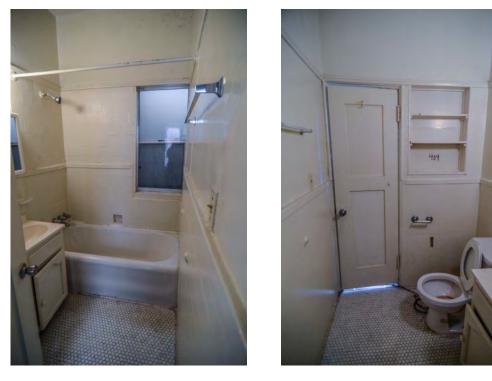

There are not many intact character-defining features on the interior. The features that remain include door and window trim, cabinets, and exposed concrete structural members.

#### Rehabilitation/Restoration/Maintenance Plan

The scope of rehabilitation, restoration, and maintenance work is substantial: it includes waterproofing the building envelope, patching and repairing the roof, restoring interior finishes, repairing and reconstructing fenestration, upgrading the fire sprinkler system, and reconstructing cabinetry in the kitchen, bathrooms and dressing rooms. All proposed future work is scheduled to be completed by 2018.