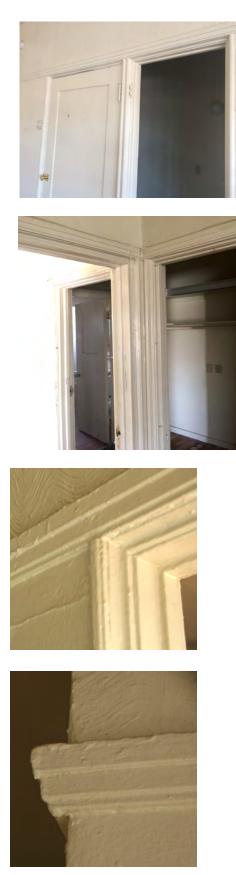

There are not many intact character-defining features on the interior. The features that remain include door and window trim, cabinets, and exposed concrete structural members.