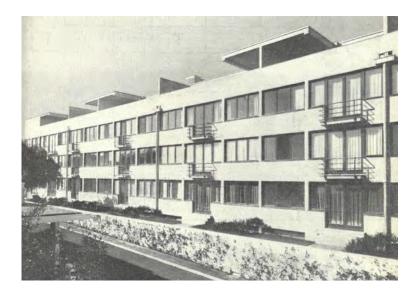

Primary, west and north elevations, view southeast

#### Description

The four-story multi-family building is U-shaped in plan, oriented north, and built around a central landscaped courtyard. Its construction is reinforced concrete walls, interior concrete bearing piers and wood framing for both walls and floors. The roof is flat with built up asphalt with a parapet wall around the perimeter. The exterior exhibits the board-formed concrete and is painted. The primary entrance to the building is at the southeast corner of the courtyard and is accessed through a raised, sheltered, offset concrete portico on the eastern wing.

The windows and balconies are key character-defining features of the property. The original windows are steel-frame, single-lite fixed and

operable casements. They were designed in a way that created repeating intervals of ribbon windows on every elevation. The number of windows in each grouping varies, originally they ranged from a single window to a group of ten. As a way to embellish the fenestration, the window walls are recessed by approximately three inches and the concrete sill projects from the surface of the exterior wall roughly three inches.

The balconies project from each wing at the second, third, and fourth floors. They are constructed of concrete and cantilevered from the elevation. L-shaped metal brackets, apparently to support planters, are attached to each balcony's long wall. While they cannot be seen, these brackets facilitate the basis for the name, *jardinette*, meaning small garden.