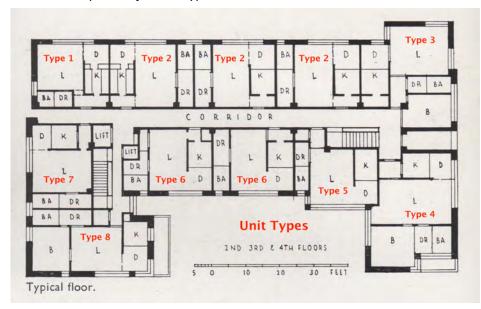

#### Description

The four-story multi-family building is U-shaped in plan, oriented north, and built around a central landscaped courtyard. Its construction is reinforced concrete walls, interior concrete bearing piers and wood framing for both walls and floors. The roof is flat with built up asphalt with a parapet wall around the perimeter. The exterior exhibits the board-formed concrete and is painted. The primary entrance to the building is at the southeast corner of the courtyard and is accessed through a raised, sheltered, offset concrete portico on the eastern wing.

In plan, the apartment block is organized into a shallow "U" configuration with a double-loaded corridor running east to west that terminates in two short corridors. These are stubs that lead to the corner units projecting to the north, and also connect to the north and west fire escapes. There are two flights of stairs. The eastern staircase is oriented north-south and leads up from the lobby. The western staircase is accessed from the central corridor.