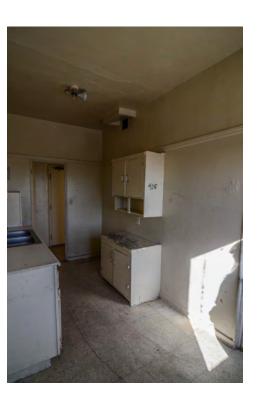

There are not many intact character-defining features on the interior. The features that remain include door and window trim, cabinets, and exposed concrete structural members.