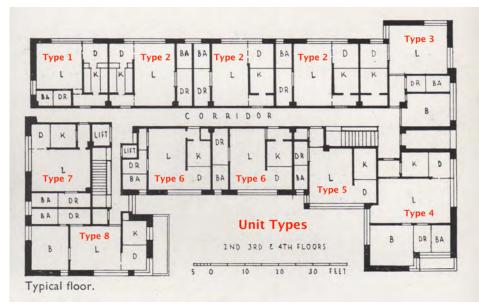

In plan, the apartment block is organized into a shallow "U" configuration with a double-loaded corridor running east to west that terminates in two short corridors. These are stubs that lead to the corner units projecting to the north, and also connect to the north and west fire escapes. There are two flights of stairs. The eastern staircase is oriented north-south and leads up from the lobby. The western staircase is accessed from the central corridor.