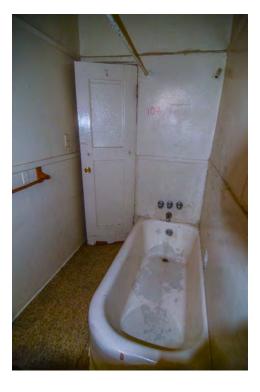

There are not many intact character-defining features on the interior. The features that remain include door and window trim, cabinets, and exposed concrete structural members.

#### Rehabilitation/Restoration/Maintenance Plan

The scope of rehabilitation, restoration, and maintenance work is substantial: it includes waterproofing the building envelope, patching and repairing the roof, restoring interior finishes, repairing and reconstructing fenestration, upgrading the fire sprinkler system, and reconstructing cabinetry in the kitchen, bathrooms and dressing rooms. All proposed future work is scheduled to be completed by 2018.