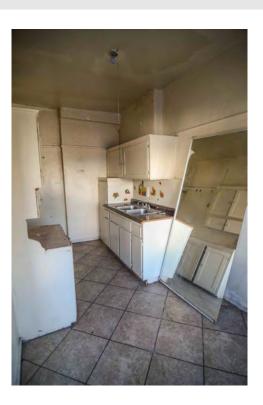

#### Rehabilitation/Restoration/Maintenance Plan

The scope of rehabilitation, restoration, and maintenance work is substantial: it includes waterproofing the building envelope, patching and repairing the roof, restoring interior finishes, repairing and reconstructing fenestration, upgrading the fire sprinkler system, and reconstructing cabinetry in the kitchen, bathrooms and dressing rooms. All proposed future work is scheduled to be completed by 2018.