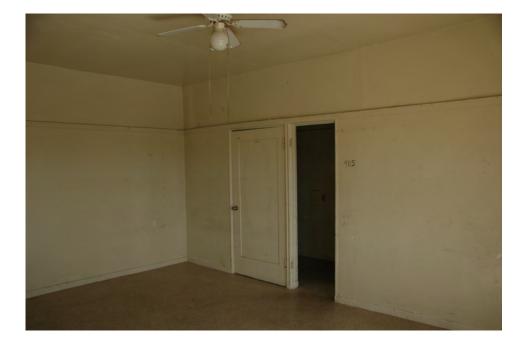

There are not many intact character-defining features on the interior. The features that remain include door and window trim, cabinets, and exposed concrete structural members.