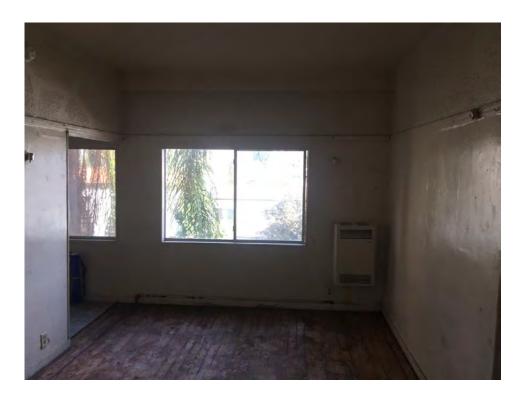

#### Description

The four-story multi-family building is U-shaped in plan, oriented north, and built around a central landscaped courtyard. Its construction is reinforced concrete walls, interior concrete bearing piers and wood framing for both walls and floors. The roof is flat with built up asphalt with a parapet wall around the perimeter. The exterior exhibits the board-formed concrete and is painted. The primary entrance to the building is at the southeast corner of the courtyard and is accessed through a raised, sheltered, offset concrete portico on the eastern wing.

There are not many intact character-defining features on the interior. The features that remain include door and window trim, cabinets, and exposed concrete structural members.