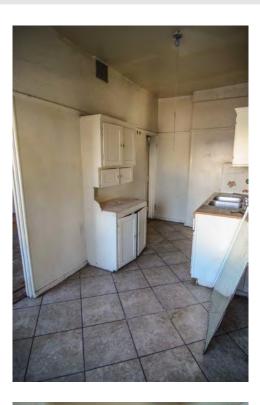

#### Rehabilitation/Restoration/Maintenance Plan

The scope of rehabilitation, restoration, and maintenance work is substantial: it includes waterproofing the building envelope, patching and repairing the roof, restoring interior finishes, repairing and reconstructing fenestration, upgrading the fire sprinkler system, and reconstructing cabinetry in the kitchen, bathrooms and dressing rooms. All proposed future work is scheduled to be completed by 2018.