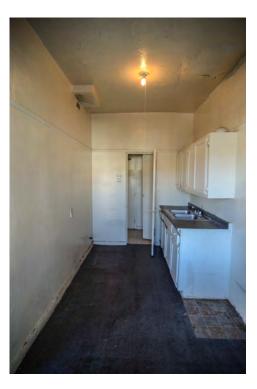

There are not many intact character-defining features on the interior. The features that remain include door and window trim, cabinets, and exposed concrete structural members.

#### Rehabilitation/Restoration/Maintenance Plan

The scope of rehabilitation, restoration, and maintenance work is substantial: it includes waterproofing the building envelope, patching and repairing the roof, restoring interior finishes, repairing and reconstructing fenestration, upgrading the fire sprinkler system, and reconstructing cabinetry in the kitchen, bathrooms and dressing rooms. All proposed future work is scheduled to be completed by 2018.