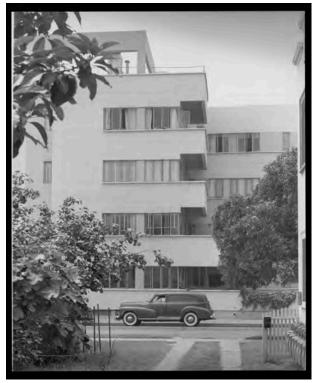

#### Description

The four-story multi-family building is U-shaped in plan, oriented north, and built around a central landscaped courtyard. Its construction is reinforced concrete walls, interior concrete bearing piers and wood framing for both walls and floors. The roof is flat with built up asphalt with a parapet wall around the perimeter. The exterior exhibits the board-formed concrete and is painted. The primary entrance to the building is at the southeast corner of the courtyard and is accessed through a raised, sheltered, offset concrete portico on the eastern wing.

The windows and balconies are key character-defining features of the property. The original windows are steel-frame, single-lite fixed and

operable casements. They were designed in a way that created repeating intervals of ribbon windows on every elevation. The number of windows in each grouping varies, originally they ranged from a single window to a group of ten. As a way to embellish the fenestration, the window walls are recessed by approximately three inches and the concrete sill projects from the surface of the exterior wall roughly three inches.

The balconies project from each wing at the second, third, and fourth floors. They are constructed of concrete and cantilevered from the elevation. L-shaped metal brackets, apparently to support planters, are attached to each balcony's long wall. While they cannot be seen, these brackets facilitate the basis for the name, *jardinette*, meaning small garden.