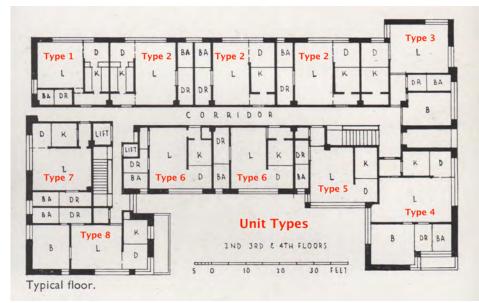

In plan, the apartment block is organized into a shallow "U" configuration with a double-loaded corridor running east to west that terminates in two short corridors. These are stubs that lead to the corner units projecting to the north, and also connect to the north and west fire escapes. There are two flights of stairs. The eastern staircase is oriented north-south and leads up from the lobby. The western staircase is accessed from the central corridor.