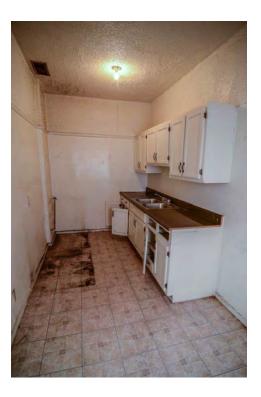

#### Rehabilitation/Restoration/Maintenance Plan

The scope of rehabilitation, restoration, and maintenance work is substantial: it includes waterproofing the building envelope, patching and repairing the roof, restoring interior finishes, repairing and reconstructing fenestration, upgrading the fire sprinkler system, and reconstructing cabinetry in the kitchen, bathrooms and dressing rooms. All proposed future work is scheduled to be completed by 2018.