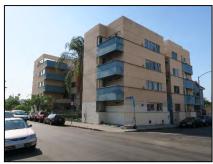

## SUBJECT PROPERTY

The subject property is located on the south side of West Marathon Street between Manhattan Place and Western Avenue in the Hollywood Studio District neighborhood. The legal description of the property is lot 16 of Tract 3783, with the Los Angeles County Assessor Parcel Number as 5535-017-014. The building footprint occupies the majority of the lot. The property was listed on the National Register of Historic Places in 1986 due to its importance as one of the first examples of International Style architecture in the United States, and the first architectural commission of master architect Richard Neutra. In 1988, the property was designated as Los Angeles Historic-Cultural Monument #390 based on findings that it is an excellent example of International Style architecture, and a notable work by master architect Richard Neutra. The building was constructed in 1929.

Primary, west and north elevations, view southeast

#### Description

The four-story multi-family building is U-shaped in plan, oriented north, and built around a central landscaped courtyard. Its construction is reinforced concrete walls, interior concrete bearing piers and wood framing for both walls and floors. The roof is flat with built up asphalt with a parapet wall around the perimeter. The exterior exhibits the board-formed concrete and is painted. The primary entrance to the building is at the southeast corner of the courtyard and is accessed through a raised, sheltered, offset concrete portico on the eastern wing.