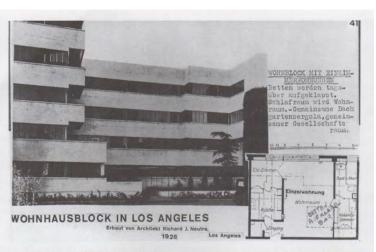

## SUBJECT PROPERTY

The subject property is located on the south side of West Marathon Street between Manhattan Place and Western Avenue in the Hollywood Studio District neighborhood. The legal description of the property is lot 16 of Tract 3783, with the Los Angeles County Assessor Parcel Number as 5535-017-014. The building footprint occupies the majority of the lot. The property was listed on the National Register of Historic Places in 1986 due to its importance as one of the first examples of International Style architecture in the United States, and the first architectural commission of master architect Richard Neutra. In 1988, the property was designated as Los Angeles Historic-Cultural Monument #390 based on findings that it is an excellent example of International Style architecture, and a notable work by master architect Richard Neutra. The building was constructed in 1929.

#### Description

The four-story multi-family building is U-shaped in plan, oriented north, and built around a central landscaped courtyard. Its construction is reinforced concrete walls, interior concrete bearing piers and wood framing for both walls and floors. The roof is flat with built up asphalt with a parapet wall around the perimeter. The exterior exhibits the board-formed concrete and is painted. The primary entrance to the building is at the southeast corner of the courtyard and is accessed through a raised, sheltered, offset concrete portico on the eastern wing.