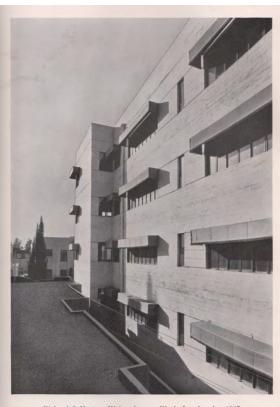

The windows and balconies are key character-defining features of the property. The original windows are steel-frame, single-lite fixed and

operable casements. They were designed in a way that created repeating intervals of ribbon windows on every elevation. The number of windows in each grouping varies, originally they ranged from a single window to a group of ten. As a way to embellish the fenestration, the window walls are recessed by approximately three inches and the concrete sill projects from the surface of the exterior wall roughly three inches.

The balconies project from each wing at the second, third, and fourth floors. They are constructed of concrete and cantilevered from the elevation. L-shaped metal brackets, apparently to support planters, are attached to each balcony's long wall. While they cannot be seen, these brackets facilitate the basis for the name, *jardinette*, meaning small garden.