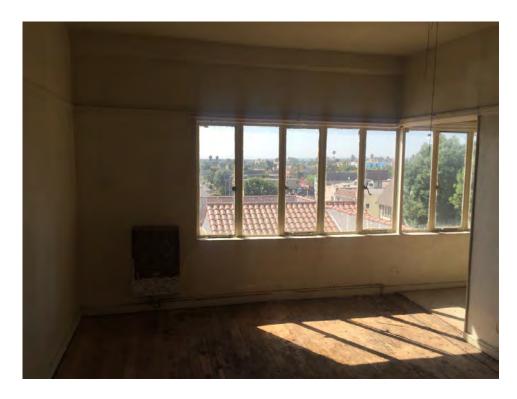

The windows and balconies are key character-defining features of the property. The original windows are steel-frame, single-lite fixed and

operable casements. They were designed in a way that created repeating intervals of ribbon windows on every elevation. The number of windows in each grouping varies, originally they ranged from a single window to a group of ten. As a way to embellish the fenestration, the window walls are recessed by approximately three inches and the concrete sill projects from the surface of the exterior wall roughly three inches.