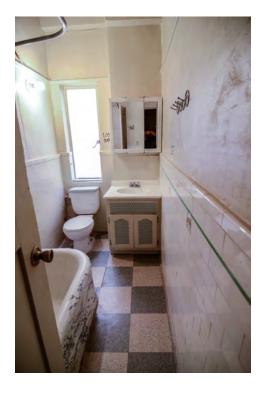

There are not many intact character-defining features on the interior. The features that remain include door and window trim, cabinets, and exposed concrete structural members.