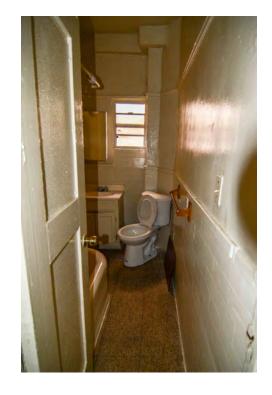

There are not many intact character-defining features on the interior. The features that remain include door and window trim, cabinets, and exposed concrete structural members.

#### Rehabilitation/Restoration/Maintenance Plan

The scope of rehabilitation, restoration, and maintenance work is substantial: it includes waterproofing the building envelope, patching and repairing the roof, restoring interior finishes, repairing and reconstructing fenestration, upgrading the fire sprinkler system, and reconstructing cabinetry in the kitchen, bathrooms and dressing rooms. All proposed future work is scheduled to be completed by 2018.