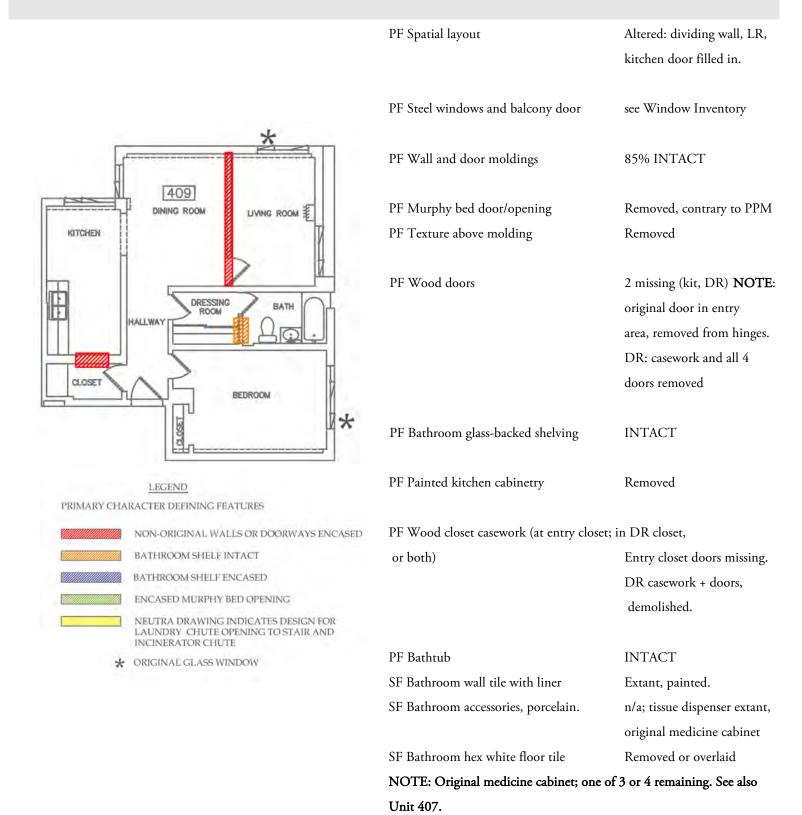

There are not many intact character-defining features on the interior. The features that remain include door and window trim, cabinets, and exposed concrete structural members.