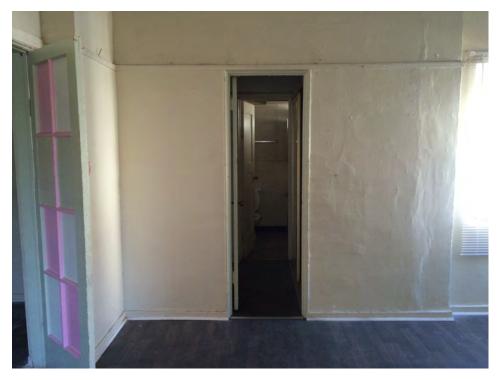

There are not many intact character-defining features on the interior. The features that remain include door and window trim, cabinets, and exposed concrete structural members.