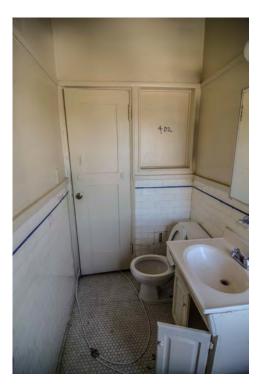

There are not many intact character-defining features on the interior. The features that remain include door and window trim, cabinets, and exposed concrete structural members.

#### Rehabilitation/Restoration/Maintenance Plan

The scope of rehabilitation, restoration, and maintenance work is substantial: it includes waterproofing the building envelope, patching and repairing the roof, restoring interior finishes, repairing and reconstructing fenestration, upgrading the fire sprinkler system, and reconstructing cabinetry in the kitchen, bathrooms and dressing rooms. All proposed future work is scheduled to be completed by 2018.