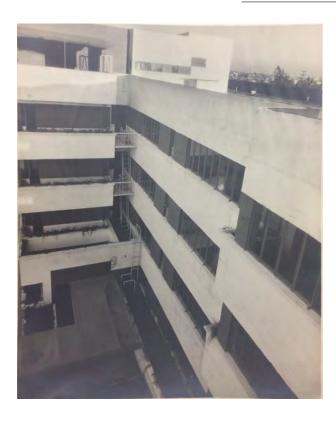

In plan, the apartment block is organized into a shallow "U" configuration with a double-loaded corridor running east to west that terminates in two short corridors. These are stubs that lead to the corner units projecting to the north, and also connect to the north and west fire escapes. There are two flights of stairs. The eastern staircase is oriented north-south and leads up from the lobby. The western staircase is accessed from the central corridor.