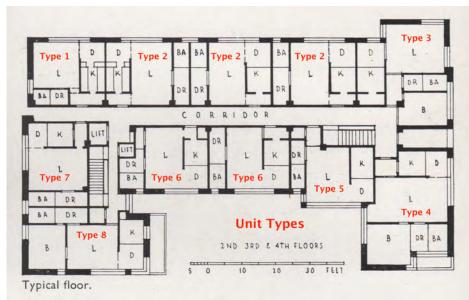

In plan, the apartment block is organized into a shallow "U" configuration with a double-loaded corridor running east to west that terminates in two short corridors. These are stubs that lead to the corner units projecting to the north, and also connect to the north and west fire escapes. There are two flights of stairs. The eastern staircase is oriented north-south and leads up from the lobby. The western staircase is accessed from the central corridor.