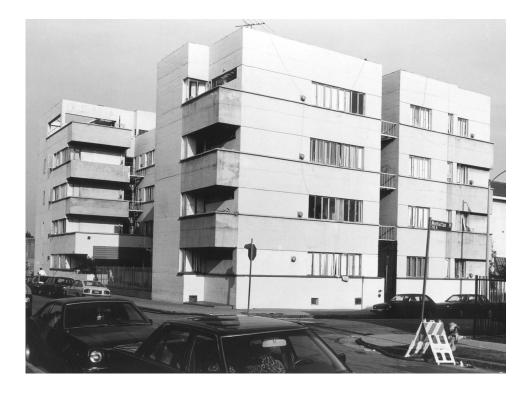

## SUBJECT PROPERTY

The subject property is located on the south side of West Marathon Street between Manhattan Place and Western Avenue in the Hollywood Studio District neighborhood. The legal description of the property is lot 16 of Tract 3783, with the Los Angeles County Assessor Parcel Number as 5535-017-014. The building footprint occupies the majority of the lot. The property was listed on the National Register of Historic Places in 1986 due to its importance as one of the first examples of International Style architecture in the United States, and the first architectural commission of master architect Richard Neutra. In 1988, the property was designated as Los Angeles Historic-Cultural Monument #390 based on findings that it is an excellent example of International Style architecture, and a notable work by master architect Richard Neutra. The building was constructed in 1929.

Primary, west and north elevations, view southeast

#### Description

The four-story multi-family building is U-shaped in plan, oriented north, and built around a central landscaped courtyard. Its construction is reinforced concrete walls, interior concrete bearing piers and wood framing for both walls and floors. The roof is flat with built up asphalt with a parapet wall around the perimeter. The exterior exhibits the board-formed concrete and is painted. The primary entrance to the building is at the southeast corner of the courtyard and is accessed through a raised, sheltered, offset concrete portico on the eastern wing.