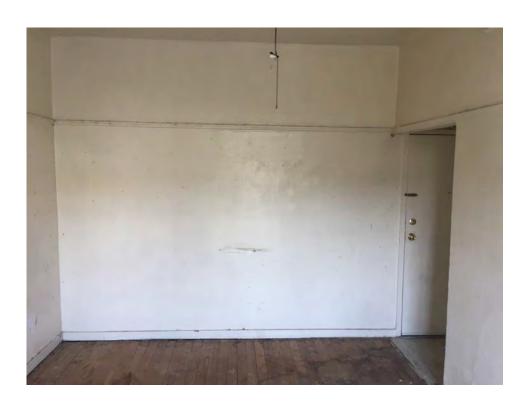

There are not many intact character-defining features on the interior. The features that remain include door and window trim, cabinets, and exposed concrete structural members.