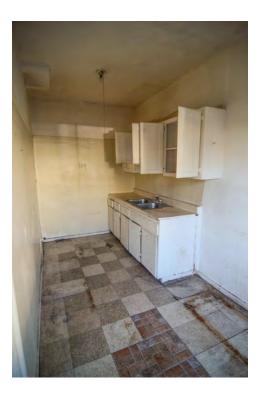

#### Rehabilitation/Restoration/Maintenance Plan

The scope of rehabilitation, restoration, and maintenance work is substantial: it includes waterproofing the building envelope, patching and repairing the roof, restoring interior finishes, repairing and reconstructing fenestration, upgrading the fire sprinkler system, and reconstructing cabinetry in the kitchen, bathrooms and dressing rooms. All proposed future work is scheduled to be completed by 2018.

At the time of inspection, the owner had completed design development and had begun studying the structural conditions of the property.