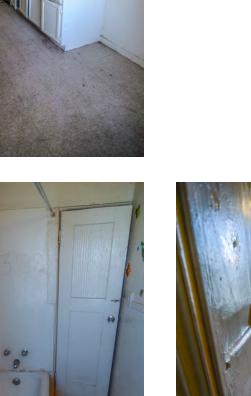

There are not many intact character-defining features on the interior. The features that remain include door and window trim, cabinets, and exposed concrete structural members.

#### Rehabilitation/Restoration/Maintenance Plan

The scope of rehabilitation, restoration, and maintenance work is substantial: it includes waterproofing the building envelope, patching and repairing the roof, restoring interior finishes, repairing and reconstructing fenestration, upgrading the fire sprinkler system, and reconstructing cabinetry in the kitchen, bathrooms and dressing rooms. All proposed future work is scheduled to be completed by 2018.