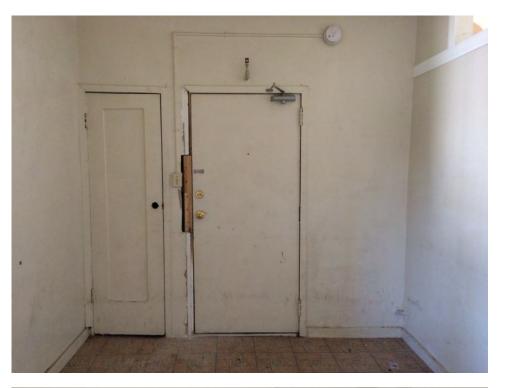

In plan, the apartment block is organized into a shallow "U" configuration with a double-loaded corridor running east to west that terminates in two short corridors. These are stubs that lead to the corner units projecting to the north, and also connect to the north and west fire escapes. There are two flights of stairs. The eastern staircase is oriented north-south and leads up from the lobby. The western staircase is accessed from the central corridor.

There are not many intact character-defining features on the interior. The features that remain include door and window trim, cabinets, and exposed concrete structural members.