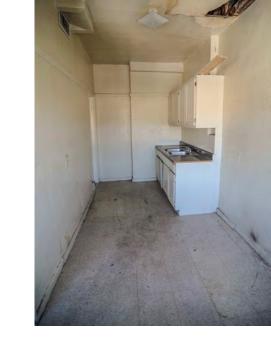

There are not many intact character-defining features on the interior. The features that remain include door and window trim, cabinets, and exposed concrete structural members.

#### Rehabilitation/Restoration/Maintenance Plan

The scope of rehabilitation, restoration, and maintenance work is substantial: it includes waterproofing the building envelope, patching and repairing the roof, restoring interior finishes, repairing and reconstructing fenestration, upgrading the fire sprinkler system, and reconstructing cabinetry in the kitchen, bathrooms and dressing rooms. All proposed future work is scheduled to be completed by 2018.