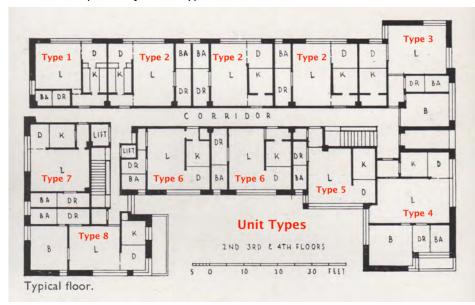

In plan, the apartment block is organized into a shallow "U" configuration with a double-loaded corridor running east to west that terminates in two short corridors. These are stubs that lead to the corner units projecting to the north, and also connect to the north and west fire escapes. There are two flights of stairs. The eastern staircase is oriented north-south and leads up from the lobby. The western staircase is accessed from the central corridor.