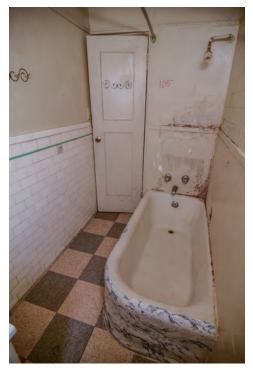

There are not many intact character-defining features on the interior. The features that remain include door and window trim, cabinets, and exposed concrete structural members.

#### Rehabilitation/Restoration/Maintenance Plan

The scope of rehabilitation, restoration, and maintenance work is substantial: it includes waterproofing the building envelope, patching and repairing the roof, restoring interior finishes, repairing and reconstructing fenestration, upgrading the fire sprinkler system, and reconstructing cabinetry in the kitchen, bathrooms and dressing rooms. All proposed future work is scheduled to be completed by 2018.