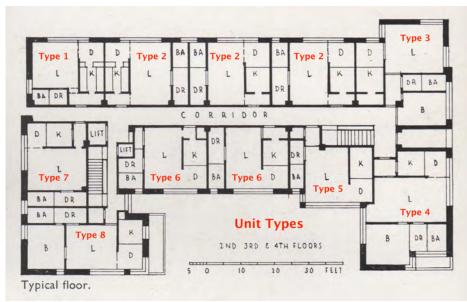

In plan, the apartment block is organized into a shallow "U" configuration with a double-loaded corridor running east to west that terminates in two short corridors. These are stubs that lead to the corner units projecting to the north, and also connect to the north and west fire escapes. There are two flights of stairs. The eastern staircase is oriented north-south and leads up from the lobby. The western staircase is accessed from the central corridor.