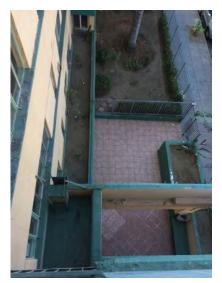

Primary, west and north elevations, view southeast

#### Description

The four-story multi-family building is U-shaped in plan, oriented north, and built around a central landscaped courtyard. Its construction is reinforced concrete walls, interior concrete bearing piers and wood framing for both walls and floors. The roof is flat with built up asphalt with a parapet wall around the perimeter. The exterior exhibits the board-formed concrete and is painted. The primary entrance to the building is at the southeast corner of the courtyard and is accessed through a raised, sheltered, offset concrete portico on the eastern wing.

The balconies project from each wing at the second, third, and fourth floors. They are constructed of concrete and cantilevered from the elevation. L-shaped metal brackets, apparently to support planters, are attached to each balcony's long wall. While they cannot be seen, these brackets facilitate the basis for the name, *jardinette*, meaning small garden.