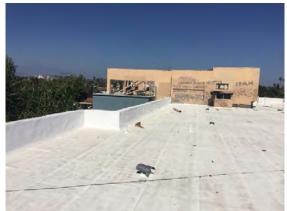

#### Description

The four-story multi-family building is U-shaped in plan, oriented north, and built around a central landscaped courtyard. Its construction is reinforced concrete walls, interior concrete bearing piers and wood framing for both walls and floors. The roof is flat with built up asphalt with a parapet wall around the perimeter. The exterior exhibits the board-formed concrete and is painted. The primary entrance to the building is at the southeast corner of the courtyard and is accessed through a raised, sheltered, offset concrete portico on the eastern wing.

#### Rehabilitation/Restoration/Maintenance Plan

The scope of rehabilitation, restoration, and maintenance work is substantial: it includes waterproofing the building envelope, patching and repairing the roof, restoring interior finishes, repairing and reconstructing fenestration, upgrading the fire sprinkler system, and reconstructing cabinetry in the kitchen, bathrooms and dressing rooms. All proposed future work is scheduled to be completed by 2018.