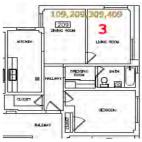

In plan, the apartment block is organized into a shallow "U" configuration with a double-loaded corridor running east to west that terminates in two short corridors. These are stubs that lead to the corner units projecting to the north, and also connect to the north and west fire escapes. There are two flights of stairs. The eastern staircase is oriented north-south and leads up from the lobby. The western staircase is accessed from the central corridor.

There are not many intact character-defining features on the interior. The features that remain include door and window trim, cabinets, and exposed concrete structural members.