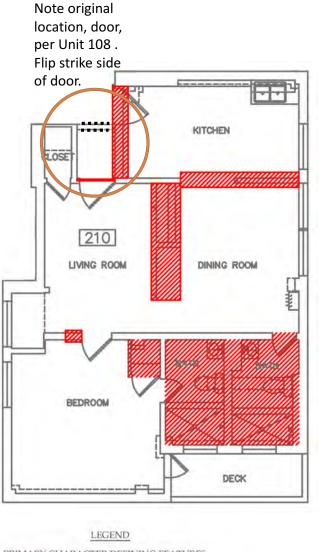

In plan, the apartment block is organized into a shallow "U" configuration with a double-loaded corridor running east to west that terminates in two short corridors. These are stubs that lead to the corner units projecting to the north, and also connect to the north and west fire escapes. There are two flights of stairs. The eastern staircase is oriented north-south and leads up from the lobby. The western staircase is accessed from the central corridor.

There are not many intact character-defining features on the interior. The features that remain include door and window trim, cabinets, and exposed concrete structural members.