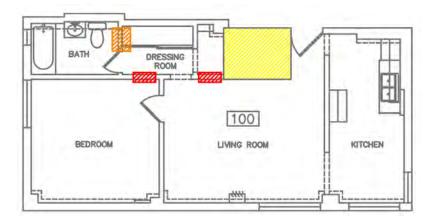

#### Rehabilitation/Restoration/Maintenance Plan

The scope of rehabilitation, restoration, and maintenance work is substantial: it includes waterproofing the building envelope, patching and repairing the roof, restoring interior finishes, repairing and reconstructing fenestration, upgrading the fire sprinkler system, and reconstructing cabinetry in the kitchen, bathrooms and dressing rooms. All proposed future work is scheduled to be completed by 2018.