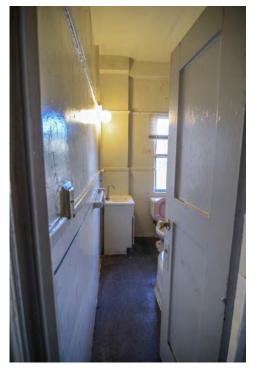

There are not many intact character-defining features on the interior. The features that remain include door and window trim, cabinets, and exposed concrete structural members.

#### Rehabilitation/Restoration/Maintenance Plan

The scope of rehabilitation, restoration, and maintenance work is substantial: it includes waterproofing the building envelope, patching and repairing the roof, restoring interior finishes, repairing and reconstructing fenestration, upgrading the fire sprinkler system, and reconstructing cabinetry in the kitchen, bathrooms and dressing rooms. All proposed future work is scheduled to be completed by 2018.