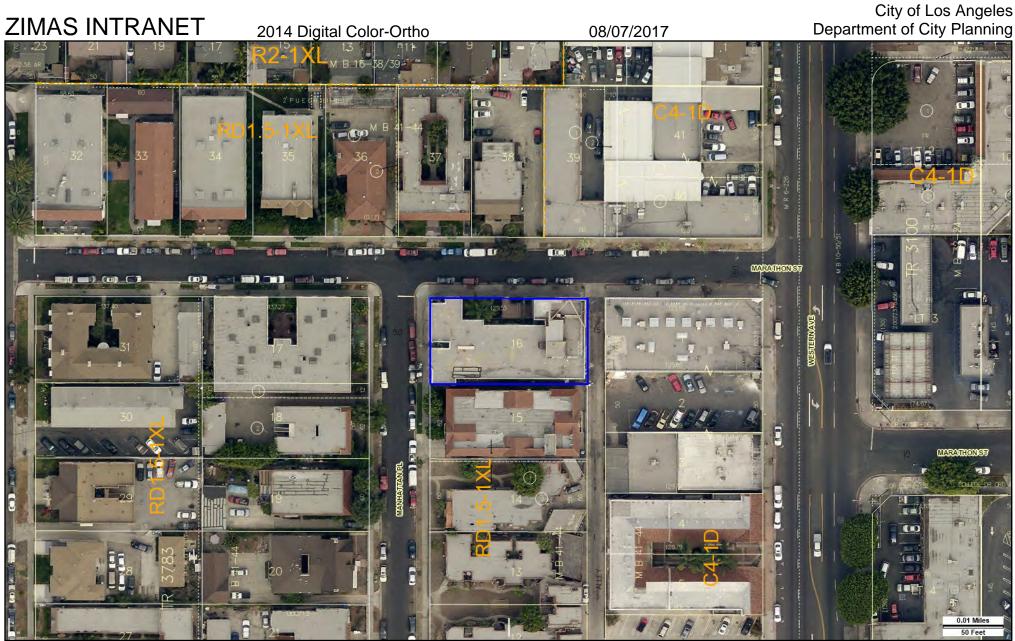

## SUBJECT PROPERTY

The subject property is located on the south side of West Marathon Street between Manhattan Place and Western Avenue in the Hollywood Studio District neighborhood. The legal description of the property is lot 16 of Tract 3783, with the Los Angeles County Assessor Parcel Number as 5535-017-014. The building footprint occupies the majority of the lot. The property was listed on the National Register of Historic Places in 1986 due to its importance as one of the first examples of International Style architecture in the United States, and the first architectural commission of master architect Richard Neutra. In 1988, the property was designated as Los Angeles Historic-Cultural Monument #390 based on findings that it is an excellent example of International Style architecture, and a notable work by master architect Richard Neutra. The building was constructed in 1929.

## 8/7/2017 PARCEL PROFILE REPORT

| PROPERTY ADDRESSES                  | Address/Legal Information               |                                                           |
|-------------------------------------|-----------------------------------------|-----------------------------------------------------------|
| 5128 W MARATHON ST                  | PIN Number                              | 141B193 389                                               |
|                                     | Lot/Parcel Area (Calculated)            | 9,153.2 (sq ft)                                           |
| ZIP CODES                           | Thomas Brothers Grid                    | PAGE 593 - GRID H6                                        |
| 90038                               | Assessor Parcel No. (APN)               | 5535017014                                                |
|                                     | Tract                                   | TR 3783                                                   |
| RECENT ACTIVITY                     | Map Reference                           | M B 41-44                                                 |
| ENV-2014-1791-CE                    | Block                                   | None                                                      |
| CHC-2017-944-MA                     | Lot                                     | 16                                                        |
| Adaptive Reuse Incentive Spec. Pln- | Arb (Lot Cut Reference)                 | None                                                      |
| Ord 175038                          | Map Sheet                               | 141B193                                                   |
|                                     | Jurisdictional Information              |                                                           |
| CASE NUMBERS                        | Community Plan Area                     | Hollywood                                                 |
| CPC-2016-1450-CPU                   | Area Planning Commission                | Central                                                   |
| CPC-1986-831-GPC                    | Neighborhood Council                    | Hollywood Studio District                                 |
| CPC-1984-1-HD                       | Council District                        | CD 13 - Mitch O'Farrell                                   |
| ORD-164689                          | Census Tract #                          | 1917.10                                                   |
| ORD-161116-SA20                     | LADBS District Office                   | Los Angeles Metro                                         |
| ZA-2004-5969-CU                     | Planning and Zoning Information         |                                                           |
| ZA-2004-5959-CU                     | Special Notes                           | None                                                      |
| ZA-2002-4927-CU                     | Zoning                                  | RD1.5-1XL                                                 |
| ENV-2016-1451-EIR                   | Zoning Information (ZI)                 | ZI-2452 Transit Priority Area in the City of Los Angeles  |
| ENV-2004-5970-CE                    |                                         | ZI-1940 Wilshire Center / Koreatown Redevelopment Project |
| ENV-2002-4928-CE                    |                                         | ZI-2374 LOS ANGELES STATE ENTERPRISE ZONE                 |
|                                     | General Plan Land Use                   | Low Medium II Residential                                 |
|                                     | General Plan Footnote(s)                | Yes                                                       |
|                                     | Hillside Area (Zoning Code)             | No                                                        |
|                                     | Specific Plan Area                      | None                                                      |
|                                     | Special Land Use / Zoning               | None                                                      |
|                                     | Design Review Board                     | No                                                        |
|                                     | Historic Preservation Review            | Yes                                                       |
|                                     | Historic Preservation Overlay Zone      | None                                                      |
|                                     | Other Historic Designations             | None                                                      |
|                                     | Other Historic Survey Information       | None                                                      |
|                                     | Mills Act Contract                      | None                                                      |
|                                     | CDO: Community Design Overlay           | None                                                      |
|                                     | CPIO: Community Plan Imp. Overlay       | None                                                      |
|                                     | District                                | None                                                      |
|                                     | Subarea                                 | None                                                      |
|                                     | CUGU: Clean Up-Green Up                 | None                                                      |
|                                     | NSO: Neighborhood Stabilization Overlay | No                                                        |
|                                     | POD: Pedestrian Oriented Districts      | None                                                      |
|                                     | SN: Sign District                       | No                                                        |
|                                     | Streetscape                             | No                                                        |
|                                     | Adaptive Reuse Incentive Area           | Adaptive Reuse Incentive Areas                            |
|                                     | Ellis Act Property                      | No                                                        |
|                                     | Rent Stabilization Ordinance (RSO)      | Yes                                                       |
|                                     |                                         |                                                           |