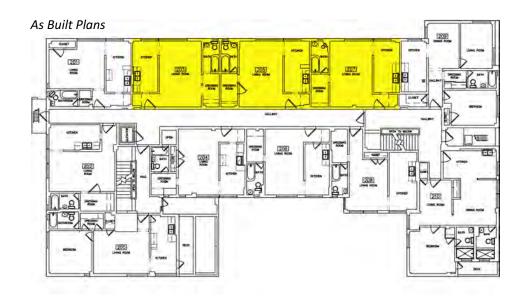

## SUBJECT PROPERTY

The subject property is located on the south side of West Marathon Street between Manhattan Place and Western Avenue in the Hollywood Studio District neighborhood. The legal description of the property is lot 16 of Tract 3783, with the Los Angeles County Assessor Parcel Number as 5535-017-014. The building footprint occupies the majority of the lot. The property was listed on the National Register of Historic Places in 1986 due to its importance as one of the first examples of International Style architecture in the United States, and the first architectural commission of master architect Richard Neutra. In 1988, the property was designated as Los Angeles Historic-Cultural Monument #390 based on findings that it is an excellent example of International Style architecture, and a notable work by master architect Richard Neutra. The building was constructed in 1929.

#### Description

The four-story multi-family building is U-shaped in plan, oriented north, and built around a central landscaped courtyard. Its construction is reinforced concrete walls, interior concrete bearing piers and wood framing for both walls and floors. The roof is flat with built up asphalt with a parapet wall around the perimeter. The exterior exhibits the board-formed concrete and is painted. The primary entrance to the building is at the southeast corner of the courtyard and is accessed through a raised, sheltered, offset concrete portico on the eastern wing.

In plan, the apartment block is organized into a shallow "U" configuration with a double-loaded corridor running east to west that terminates in two short corridors. These are stubs that lead to the corner units projecting to the north, and also connect to the north and west fire escapes. There are two flights of stairs. The eastern staircase is oriented north-south and leads up from the lobby. The western staircase is accessed from the central corridor.