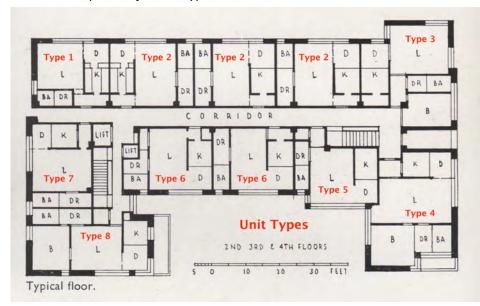

#### Description

The four-story multi-family building is U-shaped in plan, oriented north, and built around a central landscaped courtyard. Its construction is reinforced concrete walls, interior concrete bearing piers and wood framing for both walls and floors. The roof is flat with built up asphalt with a parapet wall around the perimeter. The exterior exhibits the board-formed concrete and is painted. The primary entrance to the building is at the southeast corner of the courtyard and is accessed through a raised, sheltered, offset concrete portico on the eastern wing.

The windows and balconies are key character-defining features of the property. The original windows are steel-frame, single-lite fixed and

operable casements. They were designed in a way that created repeating intervals of ribbon windows on every elevation. The number of windows in each grouping varies, originally they ranged from a single window to a group of ten. As a way to embellish the fenestration, the window walls are recessed by approximately three inches and the concrete sill projects from the surface of the exterior wall roughly three inches.

The balconies project from each wing at the second, third, and fourth floors. They are constructed of concrete and cantilevered from the elevation. L-shaped metal brackets, apparently to support planters, are attached to each balcony's long wall. While they cannot be seen, these brackets facilitate the basis for the name, *jardinette*, meaning small garden.

In plan, the apartment block is organized into a shallow "U" configuration with a double-loaded corridor running east to west that terminates in two short corridors. These are stubs that lead to the corner units projecting to the north, and also connect to the north and west fire escapes. There are two flights of stairs. The eastern staircase is oriented north-south and leads up from the lobby. The western staircase is accessed from the central corridor.

There are not many intact character-defining features on the interior. The features that remain include door and window trim, cabinets, and exposed concrete structural members.