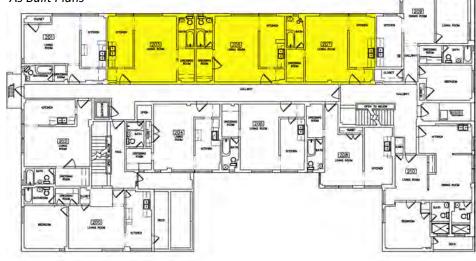

In plan, the apartment block is organized into a shallow "U" configuration with a double-loaded corridor running east to west that terminates in two short corridors. These are stubs that lead to the corner units projecting to the north, and also connect to the north and west fire escapes. There are two flights of stairs. The eastern staircase is oriented north-south and leads up from the lobby. The western staircase is accessed from the central corridor.