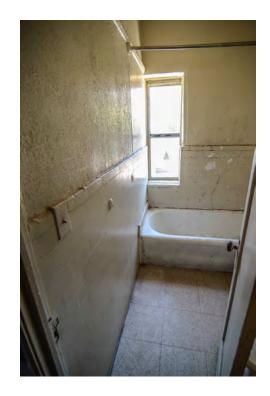

There are not many intact character-defining features on the interior. The features that remain include door and window trim, cabinets, and exposed concrete structural members.