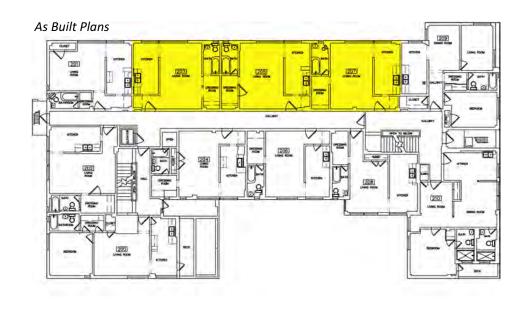

In plan, the apartment block is organized into a shallow "U" configuration with a double-loaded corridor running east to west that terminates in two short corridors. These are stubs that lead to the corner units projecting to the north, and also connect to the north and west fire escapes. There are two flights of stairs. The eastern staircase is oriented north-south and leads up from the lobby. The western staircase is accessed from the central corridor.