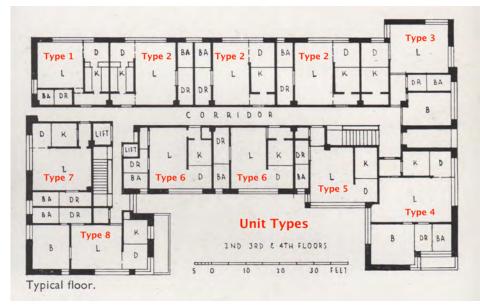

#### Description

The four-story multi-family building is U-shaped in plan, oriented north, and built around a central landscaped courtyard. Its construction is reinforced concrete walls, interior concrete bearing piers and wood framing for both walls and floors. The roof is flat with built up asphalt with a parapet wall around the perimeter. The exterior exhibits the board-formed concrete and is painted. The primary entrance to the building is at the southeast corner of the courtyard and is accessed through a raised, sheltered, offset concrete portico on the eastern wing.

The windows and balconies are key character-defining features of the property. The original windows are steel-frame, single-lite fixed and

operable casements. They were designed in a way that created repeating intervals of ribbon windows on every elevation. The number of windows in each grouping varies, originally they ranged from a single window to a group of ten. As a way to embellish the fenestration, the window walls are recessed by approximately three inches and the concrete sill projects from the surface of the exterior wall roughly three inches.

The balconies project from each wing at the second, third, and fourth floors. They are constructed of concrete and cantilevered from the elevation. L-shaped metal brackets, apparently to support planters, are attached to each balcony's long wall. While they cannot be seen, these brackets facilitate the basis for the name, *jardinette*, meaning small garden.

In plan, the apartment block is organized into a shallow "U" configuration with a double-loaded corridor running east to west that terminates in two short corridors. These are stubs that lead to the corner units projecting to the north, and also connect to the north and west fire escapes. There are two flights of stairs. The eastern staircase is oriented north-south and leads up from the lobby. The western staircase is accessed from the central corridor.

There are not many intact character-defining features on the interior. The features that remain include door and window trim, cabinets, and exposed concrete structural members.