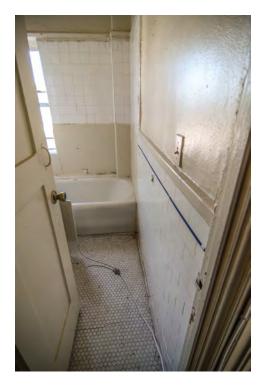

There are not many intact character-defining features on the interior. The features that remain include door and window trim, cabinets, and exposed concrete structural members.

#### Rehabilitation/Restoration/Maintenance Plan

The scope of rehabilitation, restoration, and maintenance work is substantial: it includes waterproofing the building envelope, patching and repairing the roof, restoring interior finishes, repairing and reconstructing fenestration, upgrading the fire sprinkler system, and reconstructing cabinetry in the kitchen, bathrooms and dressing rooms. All proposed future work is scheduled to be completed by 2018.