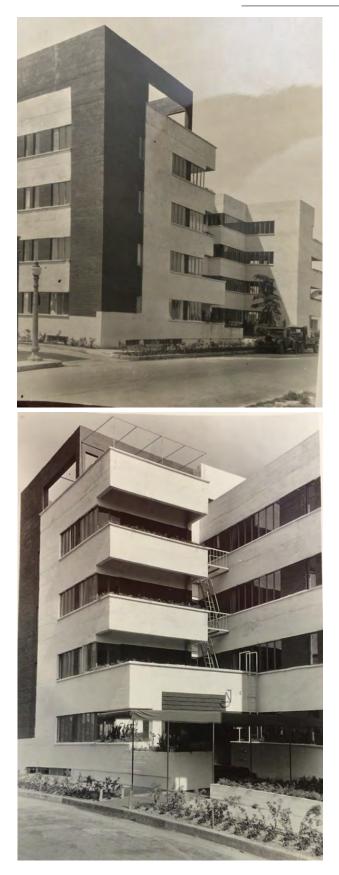

Primary, west and north elevations, view southeast

#### Description

The four-story multi-family building is U-shaped in plan, oriented north, and built around a central landscaped courtyard. Its construction is reinforced concrete walls, interior concrete bearing piers and wood framing for both walls and floors. The roof is flat with built up asphalt with a parapet wall around the perimeter. The exterior exhibits the board-formed concrete and is painted. The primary entrance to the building is at the southeast corner of the courtyard and is accessed through a raised, sheltered, offset concrete portico on the eastern wing.

The windows and balconies are key character-defining features of the property. The original windows are steel-frame, single-lite fixed and

operable casements. They were designed in a way that created repeating intervals of ribbon windows on every elevation. The number of windows in each grouping varies, originally they ranged from a single window to a group of ten. As a way to embellish the fenestration, the window walls are recessed by approximately three inches and the concrete sill projects from the surface of the exterior wall roughly three inches.

The balconies project from each wing at the second, third, and fourth floors. They are constructed of concrete and cantilevered from the elevation. L-shaped metal brackets, apparently to support planters, are attached to each balcony's long wall. While they cannot be seen, these brackets facilitate the basis for the name, *jardinette*, meaning small garden.