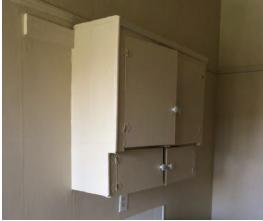

There are not many intact character-defining features on the interior. The features that remain include door and window trim, cabinets, and exposed concrete structural members.

#### Rehabilitation/Restoration/Maintenance Plan

The scope of rehabilitation, restoration, and maintenance work is substantial: it includes waterproofing the building envelope, patching and repairing the roof, restoring interior finishes, repairing and reconstructing fenestration, upgrading the fire sprinkler system, and reconstructing cabinetry in the kitchen, bathrooms and dressing rooms. All proposed future work is scheduled to be completed by 2018.