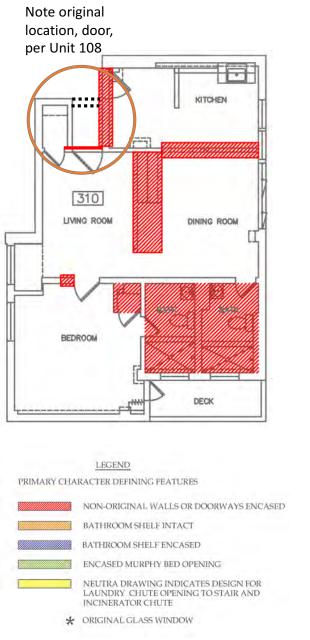

There are not many intact character-defining features on the interior. The features that remain include door and window trim, cabinets, and exposed concrete structural members.