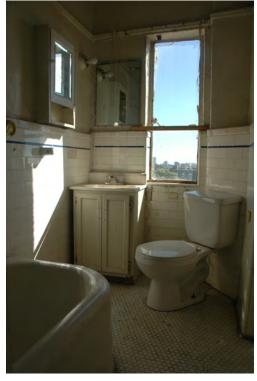

There are not many intact character-defining features on the interior. The features that remain include door and window trim, cabinets, and exposed concrete structural members.