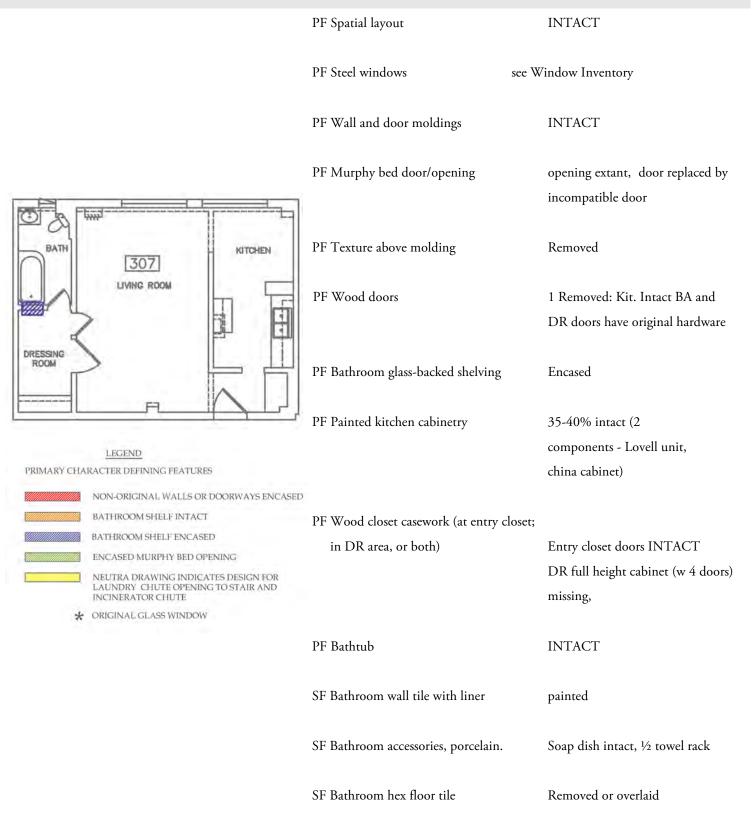

There are not many intact character-defining features on the interior. The features that remain include door and window trim, cabinets, and exposed concrete structural members.

#### Rehabilitation/Restoration/Maintenance Plan

The scope of rehabilitation, restoration, and maintenance work is substantial: it includes waterproofing the building envelope, patching and repairing the roof, restoring interior finishes, repairing and reconstructing fenestration, upgrading the fire sprinkler system, and reconstructing cabinetry in the kitchen, bathrooms and dressing rooms. All proposed future work is scheduled to be completed by 2018.