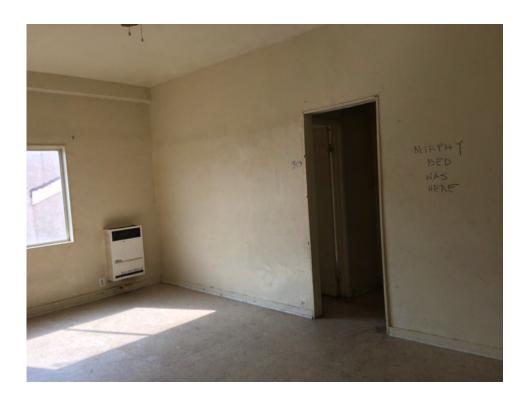

There are not many intact character-defining features on the interior. The features that remain include door and window trim, cabinets, and exposed concrete structural members.

#### Rehabilitation/Restoration/Maintenance Plan

The scope of rehabilitation, restoration, and maintenance work is substantial: it includes waterproofing the building envelope, patching and repairing the roof, restoring interior finishes, repairing and reconstructing fenestration, upgrading the fire sprinkler system, and reconstructing cabinetry in the kitchen, bathrooms and dressing rooms. All proposed future work is scheduled to be completed by 2018.