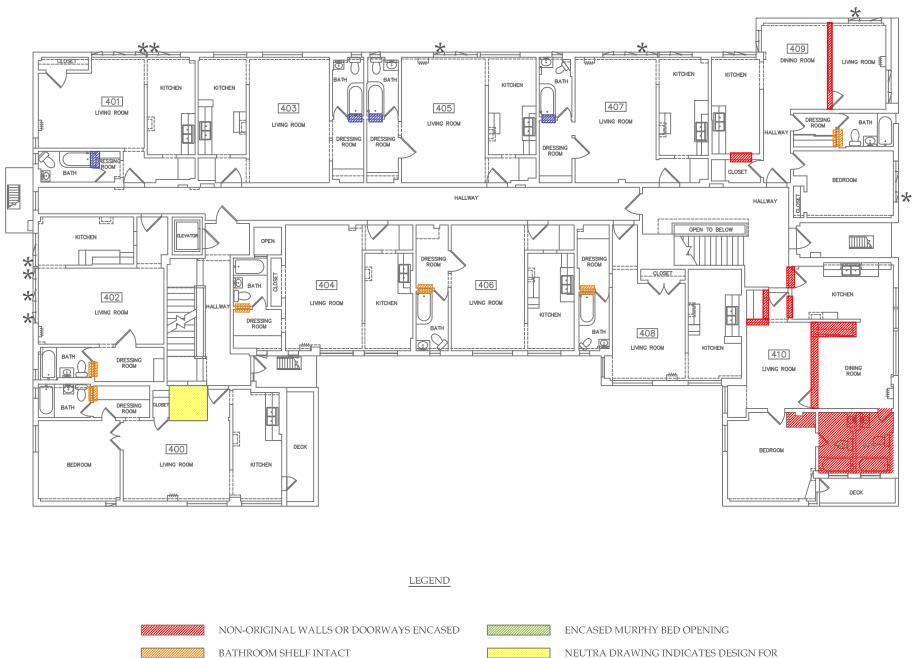

Apartments HISTORIC STRUCTURE REPORT May 2017 Floor Plans showing Spatial Alterations, a Primary Character-Defining Feature GROUND FLOOR



Jardinette Apartments HISTORIC STRUCTURE REPORT May 2017 Floor Plans showing Spatial Alterations, a Primary Character-Defining Feature SECOND FLOOR



NEUTRA DRAWING INDICATES DESIGN FOR LAUNDRY CHUTE OPENING TO STAIR AND INCINERATOR CHUTE

★ ORIGINAL GLASS WINDOW

BATHROOM SHELF ENCASED

Jardinette Apartments HISTORIC STRUCTURE REPORT May 2017 Floor Plans showing Spatial Alterations, a Primary Character-Defining Feature THIRD FLOOR





NON-ORIGINAL WALLS OR DOORWAYS ENCASED

ENCASED MURPHY BED OPENING

Jardinette Apartments HISTORIC STRUCTURE REPORT May 2017 Floor Plans showing Spatial Alterations, a Primary Character-Defining Feature FOURTH FLOOR



LAUNDRY CHUTE OPENING TO STAIR AND INCINERATOR CHUTE

✤ ORIGINAL GLASS WINDOW

BATHROOM SHELF ENCASED

# 6.2.1 Unit Type Characteristics



Located on the southeast corner of the building, unit type 1 is a studio apartment with a defined entry with an adjacent hall closet. The living room arrangement allowed for a removable "Murphy Bed" located in the southeast corner and notably took advantage of a single casement window on the west wall elevation. The kitchen maintains continuous design vocabulary of access from both the living room and entry with an adjacent dining area. The bathroom displays a model of efficiency with dressing room abutting the bathroom.

# Unit Type 2Studio ApartmentSquare Feet:426 sfCeiling Height:9'-2"



Unit type 2 constitutes the most frequently employed studio