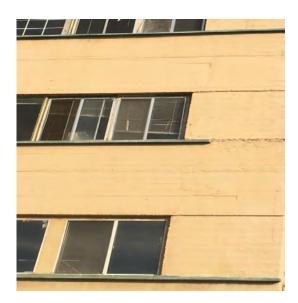

The windows and balconies are key character-defining features of the property. The original windows are steel-frame, single-lite fixed and

operable casements. They were designed in a way that created repeating intervals of ribbon windows on every elevation. The number of windows in each grouping varies, originally they ranged from a single window to a group of ten. As a way to embellish the fenestration, the window walls are recessed by approximately three inches and the concrete sill projects from the surface of the exterior wall roughly three inches.