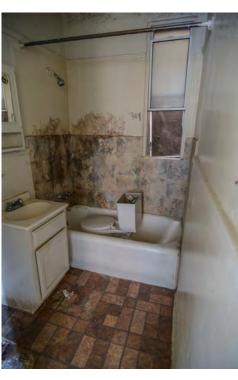

There are not many intact character-defining features on the interior. The features that remain include door and window trim, cabinets, and exposed concrete structural members.

#### Rehabilitation/Restoration/Maintenance Plan

The scope of rehabilitation, restoration, and maintenance work is substantial: it includes waterproofing the building envelope, patching and repairing the roof, restoring interior finishes, repairing and reconstructing fenestration, upgrading the fire sprinkler system, and reconstructing cabinetry in the kitchen, bathrooms and dressing rooms. All proposed future work is scheduled to be completed by 2018.