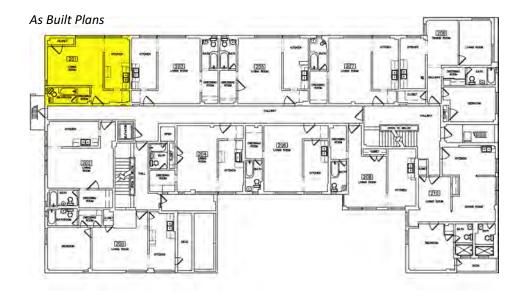

#### Description

The four-story multi-family building is U-shaped in plan, oriented north, and built around a central landscaped courtyard. Its construction is reinforced concrete walls, interior concrete bearing piers and wood framing for both walls and floors. The roof is flat with built up asphalt with a parapet wall around the perimeter. The exterior exhibits the board-formed concrete and is painted. The primary entrance to the building is at the southeast corner of the courtyard and is accessed through a raised, sheltered, offset concrete portico on the eastern wing.

In plan, the apartment block is organized into a shallow "U" configuration with a double-loaded corridor running east to west that terminates in two short corridors. These are stubs that lead to the corner units projecting to the north, and also connect to the north and west fire escapes. There are two flights of stairs. The eastern staircase is oriented north-south and leads up from the lobby. The western staircase is accessed from the central corridor.