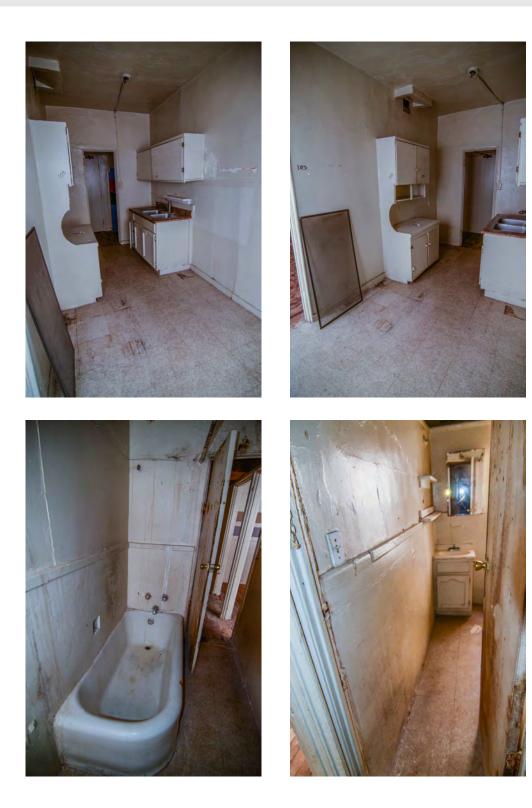

There are not many intact character-defining features on the interior. The features that remain include door and window trim, cabinets, and exposed concrete structural members.

#### Rehabilitation/Restoration/Maintenance Plan

The scope of rehabilitation, restoration, and maintenance work is substantial: it includes waterproofing the building envelope, patching and repairing the roof, restoring interior finishes, repairing and reconstructing fenestration, upgrading the fire sprinkler system, and reconstructing cabinetry in the kitchen, bathrooms and dressing rooms. All proposed future work is scheduled to be completed by 2018.