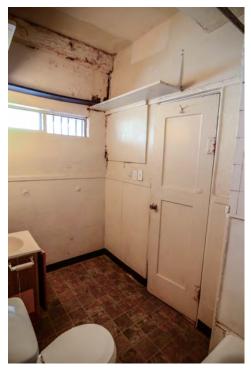

There are not many intact character-defining features on the interior. The features that remain include door and window trim, cabinets, and exposed concrete structural members.