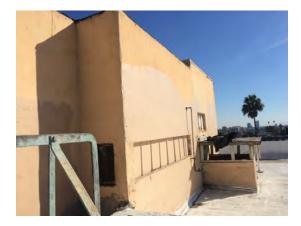

## SUBJECT PROPERTY

The subject property is located on the south side of West Marathon Street between Manhattan Place and Western Avenue in the Hollywood Studio District neighborhood. The legal description of the property is lot 16 of Tract 3783, with the Los Angeles County Assessor Parcel Number as 5535-017-014. The building footprint occupies the majority of the lot. The property was listed on the National Register of Historic Places in 1986 due to its importance as one of the first examples of International Style architecture in the United States, and the first architectural commission of master architect Richard Neutra. In 1988, the property was designated as Los Angeles Historic-Cultural Monument #390 based on findings that it is an excellent example of International Style architecture, and a notable work by master architect Richard Neutra. The building was constructed in 1929.

#### Description

The four-story multi-family building is U-shaped in plan, oriented north, and built around a central landscaped courtyard. Its construction is reinforced concrete walls, interior concrete bearing piers and wood framing for both walls and floors. The roof is flat with built up asphalt with a parapet wall around the perimeter. The exterior exhibits the board-formed concrete and is painted. The primary entrance to the building is at the southeast corner of the courtyard and is accessed through a raised, sheltered, offset concrete portico on the eastern wing.