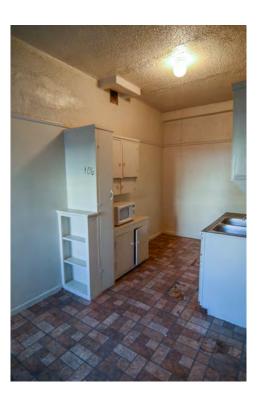

There are not many intact character-defining features on the interior. The features that remain include door and window trim, cabinets, and exposed concrete structural members.

#### Rehabilitation/Restoration/Maintenance Plan

The scope of rehabilitation, restoration, and maintenance work is substantial: it includes waterproofing the building envelope, patching and repairing the roof, restoring interior finishes, repairing and reconstructing fenestration, upgrading the fire sprinkler system, and reconstructing cabinetry in the kitchen, bathrooms and dressing rooms. All proposed future work is scheduled to be completed by 2018.