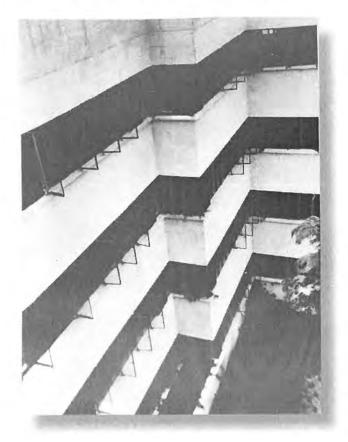

The balconies project from each wing at the second, third, and fourth floors. They are constructed of concrete and cantilevered from the elevation. L-shaped metal brackets, apparently to support planters, are attached to each balcony's long wall. While they cannot be seen, these brackets facilitate the basis for the name, *jardinette*, meaning small garden.

In plan, the apartment block is organized into a shallow "U" configuration with a double-loaded corridor running east to west that terminates in two short corridors. These are stubs that lead to the corner units projecting to the north, and also connect to the north and west fire escapes. There are two flights of stairs. The eastern staircase is oriented north-south and leads up from the lobby. The western staircase is accessed from the central corridor.