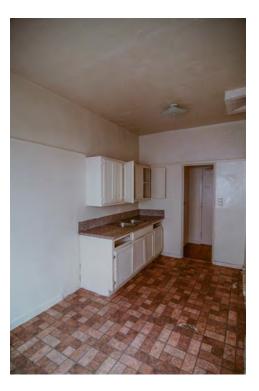

ening

PF Texture above molding

PF Wood doors

KITCHEN

BATH

ROOM

107

LIVING ROOM

LÉGEND PRIMARY CHARACTER DEFINING FEATURES

BATHROOM SHELF INTACT

BATHROOM SHELF ENCASED ENCASED MURPHY BED OPENING

\* ORIGINAL GLASS WINDOW

NOT DEFINED PER NEUTRA DRAWING

NON-ORIGINAL WALLS OR DOORWAYS ENCASED

PF Bathroom glass-backed shelving

PF Painted kitchen cabinetry

PF Wood closet casework doors (at entry;

in DR, or both) Entry

PF Bathtub

SF Bathroom wall tile with liner

SF Bathroom accessories, porcelain. R

SF Bathroom hex floor tile Ren

Door and opening extant, painted shut

Removed

1 Removed: Kit

Encased

Removed

Entry closet doors INTACT

INTACT

painted

Removed

Removed or overlaid

### Unit Type: 2 Condition Assessment Unit 107 Kitchen and Bathroom

Kitchen

.

Bathroom

.







# Unit Type: 2 Condition Assessment Unit 107 Living Spaces

.

Living Room





modern resources research rehabilitation restoration barbara lamprecht matt dillhoefer laura orozco Historic Structure Report, Jardinette Apartments May 2017

Unit Type 4 Units 108, 210, 310, 410 Condition Assessment Evaluation of Integrity

### Overall Condition/Integrity of Unit 108

### **Very Poor**



Historic Concept Plans for Unit Types

### As Built Plans



# Unit Type: 4 **Condition Assessment Unit 108**



Removed or overlaid

### Note: ORIGINAL TRANSOM WINDOWS COVERED ON EXT.,

#### One section intact and accessible from interior.

### Unit Type: 4 Condition Assessment Unit 108 Kitchen and Bathroom





Kitchen

.

Bathroom

# Unit Type: 4 Condition Assessment Unit 108 Living Spaces





Livin