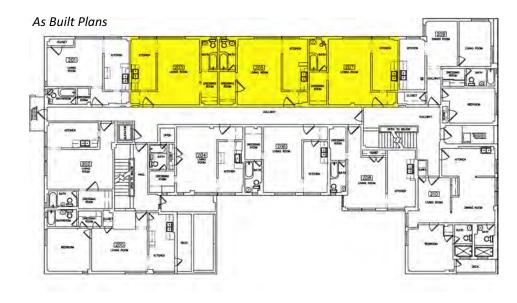

In plan, the apartment block is organized into a shallow "U" configuration with a double-loaded corridor running east to west that terminates in two short corridors. These are stubs that lead to the corner units projecting to the north, and also connect to the north and west fire escapes. There are two flights of stairs. The eastern staircase is oriented north-south and leads up from the lobby. The western staircase is accessed from the central corridor.