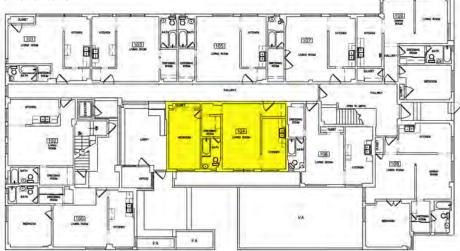

#### Description

The four-story multi-family building is U-shaped in plan, oriented north, and built around a central landscaped courtyard. Its construction is reinforced concrete walls, interior concrete bearing piers and wood framing for both walls and floors. The roof is flat with built up asphalt with a parapet wall around the perimeter. The exterior exhibits the board-formed concrete and is painted. The primary entrance to the building is at the southeast corner of the courtyard and is accessed through a raised, sheltered, offset concrete portico on the eastern wing.

In plan, the apartment block is organized into a shallow "U" configuration with a double-loaded corridor running east to west that terminates in two short corridors. These are stubs that lead to the corner units projecting to the north, and also connect to the north and west fire escapes. There are two flights of stairs. The eastern staircase is oriented north-south and leads up from the lobby. The western staircase is accessed from the central corridor.