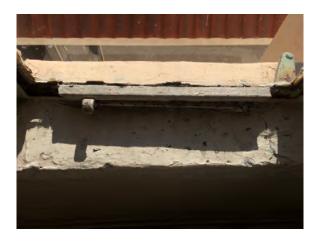

The windows and balconies are key character-defining features of the property. The original windows are steel-frame, single-lite fixed and

operable casements. They were designed in a way that created repeating intervals of ribbon windows on every elevation. The number of windows in each grouping varies, originally they ranged from a single window to a group of ten. As a way to embellish the fenestration, the window walls are recessed by approximately three inches and the concrete sill projects from the surface of the exterior wall roughly three inches.