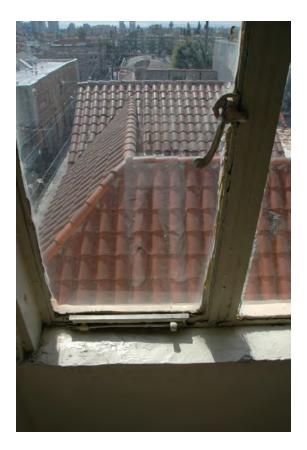

#### Description

The four-story multi-family building is U-shaped in plan, oriented north, and built around a central landscaped courtyard. Its construction is reinforced concrete walls, interior concrete bearing piers and wood framing for both walls and floors. The roof is flat with built up asphalt with a parapet wall around the perimeter. The exterior exhibits the board-formed concrete and is painted. The primary entrance to the building is at the southeast corner of the courtyard and is accessed through a raised, sheltered, offset concrete portico on the eastern wing.