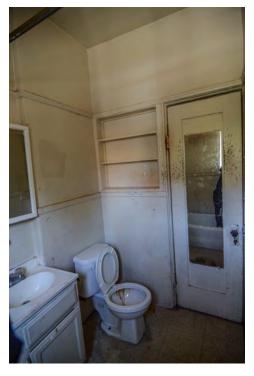

#### Rehabilitation/Restoration/Maintenance Plan

The scope of rehabilitation, restoration, and maintenance work is substantial: it includes waterproofing the building envelope, patching and repairing the roof, restoring interior finishes, repairing and reconstructing fenestration, upgrading the fire sprinkler system, and reconstructing cabinetry in the kitchen, bathrooms and dressing rooms. All proposed future work is scheduled to be completed by 2018.