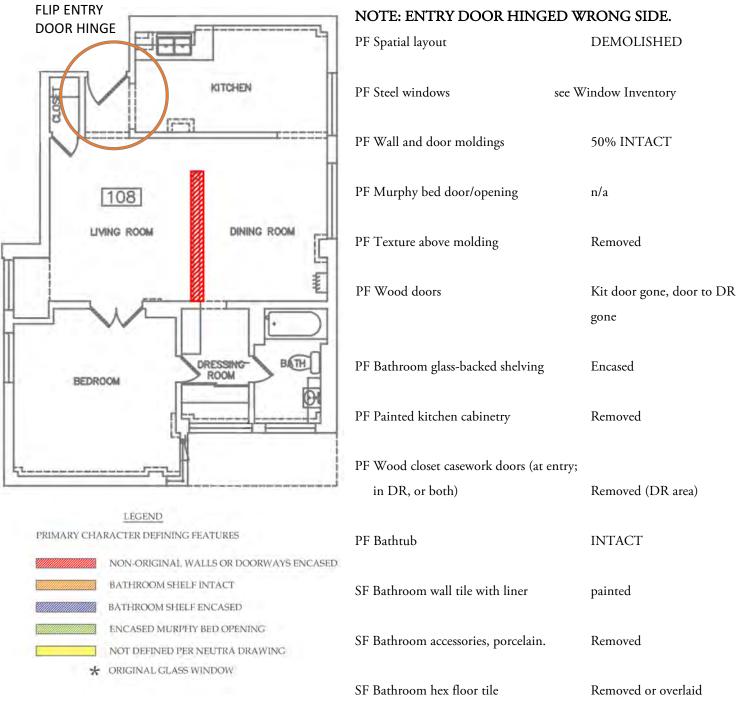

There are not many intact character-defining features on the interior. The features that remain include door and window trim, cabinets, and exposed concrete structural members.