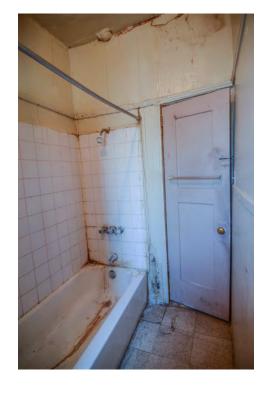

There are not many intact character-defining features on the interior. The features that remain include door and window trim, cabinets, and exposed concrete structural members.

#### Rehabilitation/Restoration/Maintenance Plan

The scope of rehabilitation, restoration, and maintenance work is substantial: it includes waterproofing the building envelope, patching and repairing the roof, restoring interior finishes, repairing and reconstructing fenestration, upgrading the fire sprinkler system, and reconstructing cabinetry in the kitchen, bathrooms and dressing rooms. All proposed future work is scheduled to be completed by 2018.