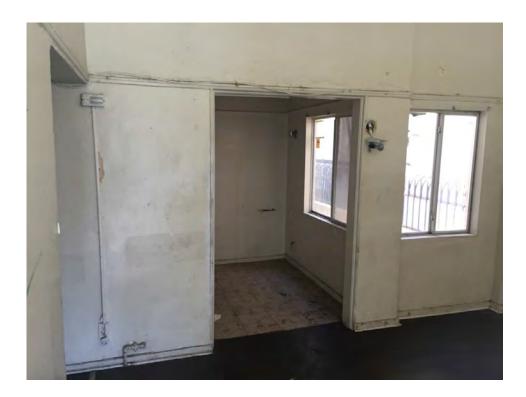

In plan, the apartment block is organized into a shallow "U" configuration with a double-loaded corridor running east to west that terminates in two short corridors. These are stubs that lead to the corner units projecting to the north, and also connect to the north and west fire escapes. There are two flights of stairs. The eastern staircase is oriented north-south and leads up from the lobby. The western staircase is accessed from the central corridor.