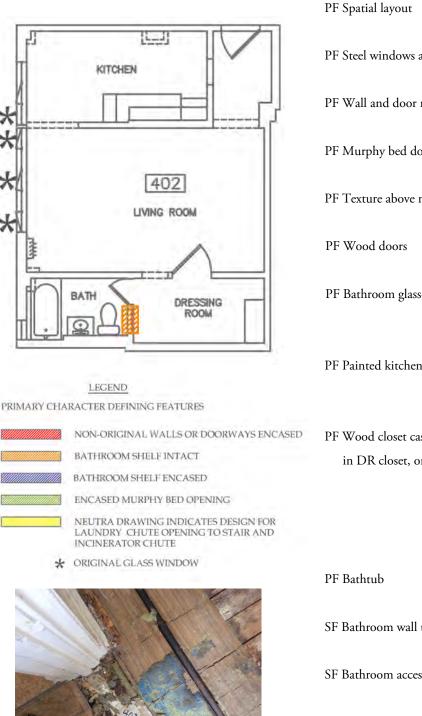

There are not many intact character-defining features on the interior. The features that remain include door and window trim, cabinets, and exposed concrete structural members.

#### Rehabilitation/Restoration/Maintenance Plan

The scope of rehabilitation, restoration, and maintenance work is substantial: it includes waterproofing the building envelope, patching and repairing the roof, restoring interior finishes, repairing and reconstructing fenestration, upgrading the fire sprinkler system, and reconstructing cabinetry in the kitchen, bathrooms and dressing rooms. All proposed future work is scheduled to be completed by 2018.