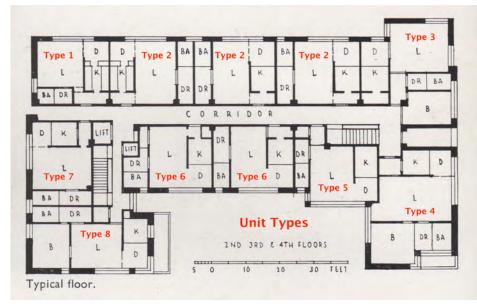

In plan, the apartment block is organized into a shallow "U" configuration with a double-loaded corridor running east to west that terminates in two short corridors. These are stubs that lead to the corner units projecting to the north, and also connect to the north and west fire escapes. There are two flights of stairs. The eastern staircase is oriented north-south and leads up from the lobby. The western staircase is accessed from the central corridor.