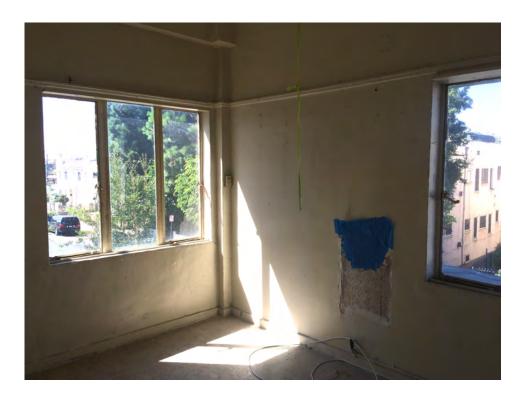

## SUBJECT PROPERTY

The subject property is located on the south side of West Marathon Street between Manhattan Place and Western Avenue in the Hollywood Studio District neighborhood. The legal description of the property is lot 16 of Tract 3783, with the Los Angeles County Assessor Parcel Number as 5535-017-014. The building footprint occupies the majority of the lot. The property was listed on the National Register of Historic Places in 1986 due to its importance as one of the first examples of International Style architecture in the United States, and the first architectural commission of master architect Richard Neutra. In 1988, the property was designated as Los Angeles Historic-Cultural Monument #390 based on findings that it is an excellent example of International Style architecture, and a notable work by master architect Richard Neutra. The building was constructed in 1929.

#### Description

The four-story multi-family building is U-shaped in plan, oriented north, and built around a central landscaped courtyard. Its construction is reinforced concrete walls, interior concrete bearing piers and wood framing for both walls and floors. The roof is flat with built up asphalt with a parapet wall around the perimeter. The exterior exhibits the board-formed concrete and is painted. The primary entrance to the building is at the southeast corner of the courtyard and is accessed through a raised, sheltered, offset concrete portico on the eastern wing.

The windows and balconies are key character-defining features of the property. The original windows are steel-frame, single-lite fixed and

operable casements. They were designed in a way that created repeating intervals of ribbon windows on every elevation. The number of windows in each grouping varies, originally they ranged from a single window to a group of ten. As a way to embellish the fenestration, the window walls are recessed by approximately three inches and the concrete sill projects from the surface of the exterior wall roughly three inches.