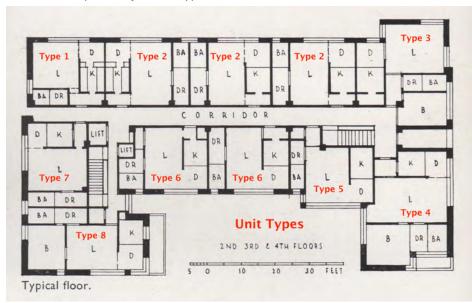

In plan, the apartment block is organized into a shallow "U" configuration with a double-loaded corridor running east to west that terminates in two short corridors. These are stubs that lead to the corner units projecting to the north, and also connect to the north and west fire escapes. There are two flights of stairs. The eastern staircase is oriented north-south and leads up from the lobby. The western staircase is accessed from the central corridor.