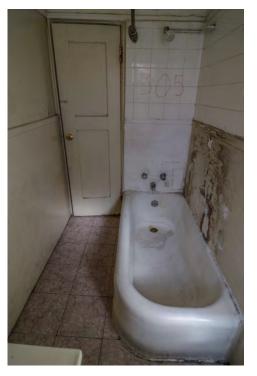

There are not many intact character-defining features on the interior. The features that remain include door and window trim, cabinets, and exposed concrete structural members.

#### Rehabilitation/Restoration/Maintenance Plan

The scope of rehabilitation, restoration, and maintenance work is substantial: it includes waterproofing the building envelope, patching and repairing the roof, restoring interior finishes, repairing and reconstructing fenestration, upgrading the fire sprinkler system, and reconstructing cabinetry in the kitchen, bathrooms and dressing rooms. All proposed future work is scheduled to be completed by 2018.