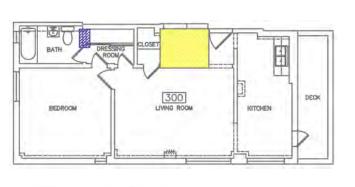

There are not many intact character-defining features on the interior. The features that remain include door and window trim, cabinets, and exposed concrete structural members.

#### Rehabilitation/Restoration/Maintenance Plan

The scope of rehabilitation, restoration, and maintenance work is substantial: it includes waterproofing the building envelope, patching and repairing the roof, restoring interior finishes, repairing and reconstructing fenestration, upgrading the fire sprinkler system, and reconstructing cabinetry in the kitchen, bathrooms and dressing rooms. All proposed future work is scheduled to be completed by 2018.