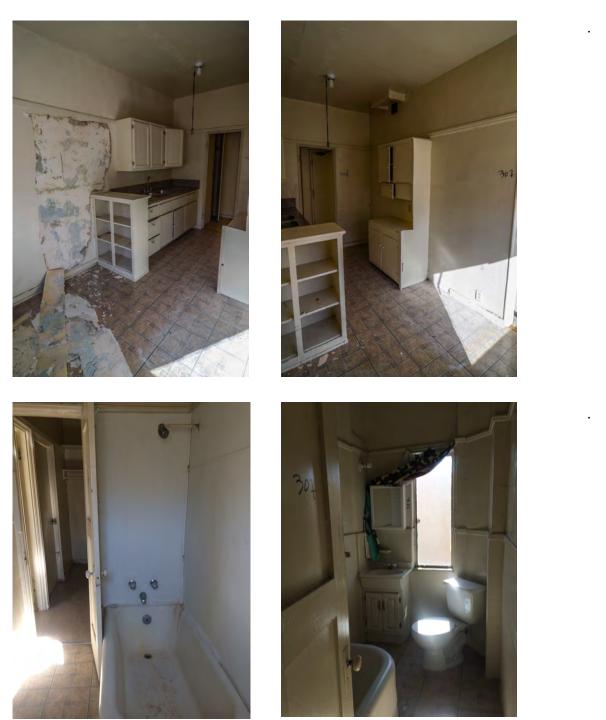

There are not many intact character-defining features on the interior. The features that remain include door and window trim, cabinets, and exposed concrete structural members.

#### Rehabilitation/Restoration/Maintenance Plan

The scope of rehabilitation, restoration, and maintenance work is substantial: it includes waterproofing the building envelope, patching and repairing the roof, restoring interior finishes, repairing and reconstructing fenestration, upgrading the fire sprinkler system, and reconstructing cabinetry in the kitchen, bathrooms and dressing rooms. All proposed future work is scheduled to be completed by 2018.