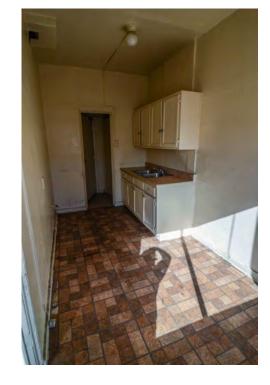

There are not many intact character-defining features on the interior. The features that remain include door and window trim, cabinets, and exposed concrete structural members.

#### Rehabilitation/Restoration/Maintenance Plan

The scope of rehabilitation, restoration, and maintenance work is substantial: it includes waterproofing the building envelope, patching and repairing the roof, restoring interior finishes, repairing and reconstructing fenestration, upgrading the fire sprinkler system, and reconstructing cabinetry in the kitchen, bathrooms and dressing rooms. All proposed future work is scheduled to be completed by 2018.