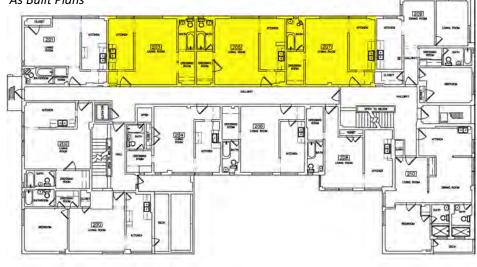

In plan, the apartment block is organized into a shallow "U" configuration with a double-loaded corridor running east to west that terminates in two short corridors. These are stubs that lead to the corner units projecting to the north, and also connect to the north and west fire escapes. There are two flights of stairs. The eastern staircase is oriented north-south and leads up from the lobby. The western staircase is accessed from the central corridor.