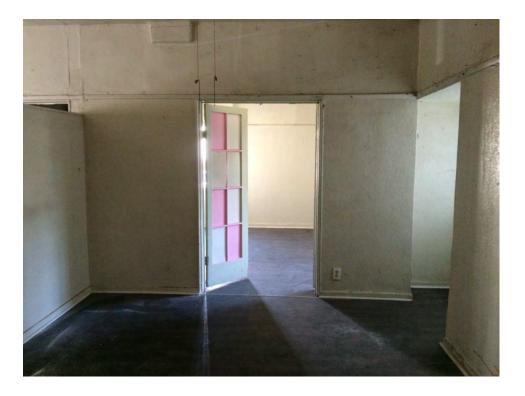

There are not many intact character-defining features on the interior. The features that remain include door and window trim, cabinets, and exposed concrete structural members.