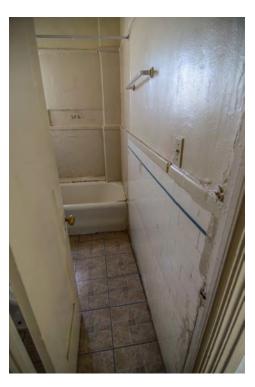

There are not many intact character-defining features on the interior. The features that remain include door and window trim, cabinets, and exposed concrete structural members.

#### Rehabilitation/Restoration/Maintenance Plan

The scope of rehabilitation, restoration, and maintenance work is substantial: it includes waterproofing the building envelope, patching and repairing the roof, restoring interior finishes, repairing and reconstructing fenestration, upgrading the fire sprinkler system, and reconstructing cabinetry in the kitchen, bathrooms and dressing rooms. All proposed future work is scheduled to be completed by 2018.