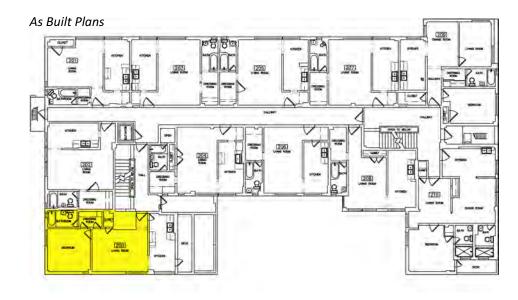

In plan, the apartment block is organized into a shallow "U" configuration with a double-loaded corridor running east to west that terminates in two short corridors. These are stubs that lead to the corner units projecting to the north, and also connect to the north and west fire escapes. There are two flights of stairs. The eastern staircase is oriented north-south and leads up from the lobby. The western staircase is accessed from the central corridor.