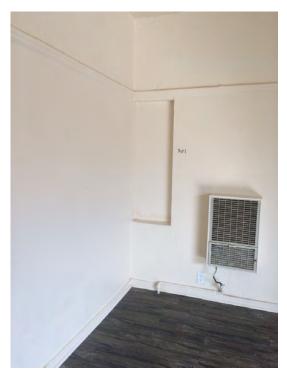

There are not many intact character-defining features on the interior. The features that remain include door and window trim, cabinets, and exposed concrete structural members.