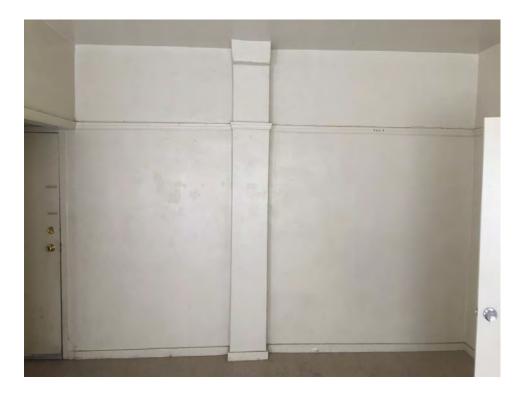

There are not many intact character-defining features on the interior. The features that remain include door and window trim, cabinets, and exposed concrete structural members.