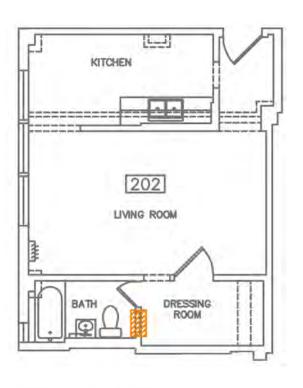

There are not many intact character-defining features on the interior. The features that remain include door and window trim, cabinets, and exposed concrete structural members.

#### Rehabilitation/Restoration/Maintenance Plan

The scope of rehabilitation, restoration, and maintenance work is substantial: it includes waterproofing the building envelope, patching and repairing the roof, restoring interior finishes, repairing and reconstructing fenestration, upgrading the fire sprinkler system, and reconstructing cabinetry in the kitchen, bathrooms and dressing rooms. All proposed future work is scheduled to be completed by 2018.