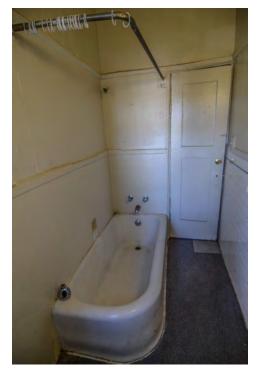

There are not many intact character-defining features on the interior. The features that remain include door and window trim, cabinets, and exposed concrete structural members.