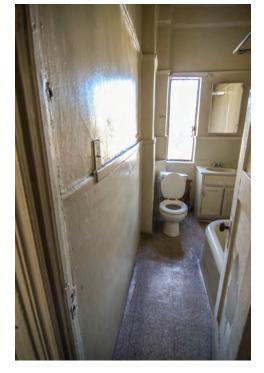

There are not many intact character-defining features on the interior. The features that remain include door and window trim, cabinets, and exposed concrete structural members.

#### Rehabilitation/Restoration/Maintenance Plan

The scope of rehabilitation, restoration, and maintenance work is substantial: it includes waterproofing the building envelope, patching and repairing the roof, restoring interior finishes, repairing and reconstructing fenestration, upgrading the fire sprinkler system, and reconstructing cabinetry in the kitchen, bathrooms and dressing rooms. All proposed future work is scheduled to be completed by 2018.