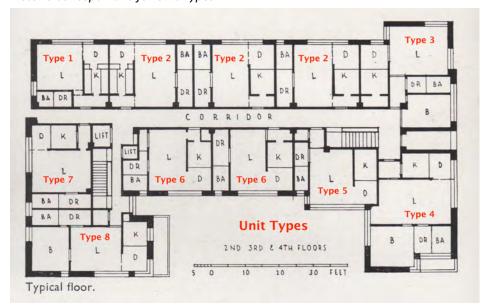

#### Description

The four-story multi-family building is U-shaped in plan, oriented north, and built around a central landscaped courtyard. Its construction is reinforced concrete walls, interior concrete bearing piers and wood framing for both walls and floors. The roof is flat with built up asphalt with a parapet wall around the perimeter. The exterior exhibits the board-formed concrete and is painted. The primary entrance to the building is at the southeast corner of the courtyard and is accessed through a raised, sheltered, offset concrete portico on the eastern wing.

In plan, the apartment block is organized into a shallow "U" configuration with a double-loaded corridor running east to west that terminates in two short corridors. These are stubs that lead to the corner units projecting to the north, and also connect to the north and west fire escapes. There are two flights of stairs. The eastern staircase is oriented north-south and leads up from the lobby. The western staircase is accessed from the central corridor.