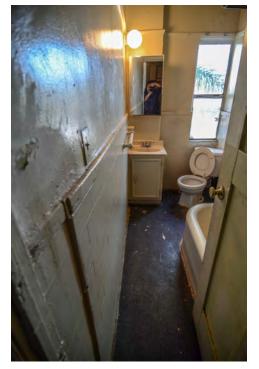

There are not many intact character-defining features on the interior. The features that remain include door and window trim, cabinets, and exposed concrete structural members.

#### Rehabilitation/Restoration/Maintenance Plan

The scope of rehabilitation, restoration, and maintenance work is substantial: it includes waterproofing the building envelope, patching and repairing the roof, restoring interior finishes, repairing and reconstructing fenestration, upgrading the fire sprinkler system, and reconstructing cabinetry in the kitchen, bathrooms and dressing rooms. All proposed future work is scheduled to be completed by 2018.