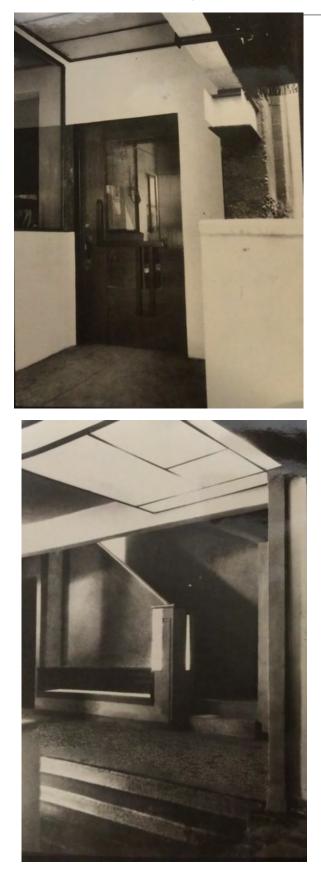

#### Description

The four-story multi-family building is U-shaped in plan, oriented north, and built around a central landscaped courtyard. Its construction is reinforced concrete walls, interior concrete bearing piers and wood framing for both walls and floors. The roof is flat with built up asphalt with a parapet wall around the perimeter. The exterior exhibits the board-formed concrete and is painted. The primary entrance to the building is at the southeast corner of the courtyard and is accessed through a raised, sheltered, offset concrete portico on the eastern wing.

In plan, the apartment block is organized into a shallow "U" configuration with a double-loaded corridor running east to west that terminates in two short corridors. These are stubs that lead to the corner units projecting to the north, and also connect to the north and west fire escapes. There are two flights of stairs. The eastern staircase is oriented north-south and leads up from the lobby. The western staircase is accessed from the central corridor.