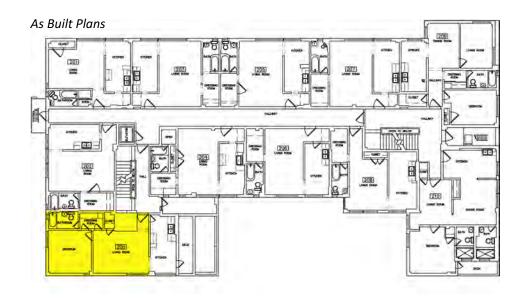

## SUBJECT PROPERTY

The subject property is located on the south side of West Marathon Street between Manhattan Place and Western Avenue in the Hollywood Studio District neighborhood. The legal description of the property is lot 16 of Tract 3783, with the Los Angeles County Assessor Parcel Number as 5535-017-014. The building footprint occupies the majority of the lot. The property was listed on the National Register of Historic Places in 1986 due to its importance as one of the first examples of International Style architecture in the United States, and the first architectural commission of master architect Richard Neutra. In 1988, the property was designated as Los Angeles Historic-Cultural Monument #390 based on findings that it is an excellent example of International Style architecture, and a notable work by master architect Richard Neutra. The building was constructed in 1929.

#### Description

The four-story multi-family building is U-shaped in plan, oriented north, and built around a central landscaped courtyard. Its construction is reinforced concrete walls, interior concrete bearing piers and wood framing for both walls and floors. The roof is flat with built up asphalt with a parapet wall around the perimeter. The exterior exhibits the board-formed concrete and is painted. The primary entrance to the building is at the southeast corner of the courtyard and is accessed through a raised, sheltered, offset concrete portico on the eastern wing.

In plan, the apartment block is organized into a shallow "U" configuration with a double-loaded corridor running east to west that terminates in two short corridors. These are stubs that lead to the corner units projecting to the north, and also connect to the north and west fire escapes. There are two flights of stairs. The eastern staircase is oriented north-south and leads up from the lobby. The western staircase is accessed from the central corridor.