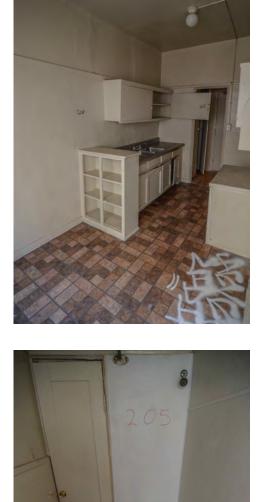

There are not many intact character-defining features on the interior. The features that remain include door and window trim, cabinets, and exposed concrete structural members.

#### Rehabilitation/Restoration/Maintenance Plan

The scope of rehabilitation, restoration, and maintenance work is substantial: it includes waterproofing the building envelope, patching and repairing the roof, restoring interior finishes, repairing and reconstructing fenestration, upgrading the fire sprinkler system, and reconstructing cabinetry in the kitchen, bathrooms and dressing rooms. All proposed future work is scheduled to be completed by 2018.