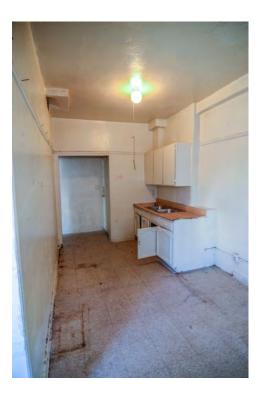

There are not many intact character-defining features on the interior. The features that remain include door and window trim, cabinets, and exposed concrete structural members.

#### Rehabilitation/Restoration/Maintenance Plan

The scope of rehabilitation, restoration, and maintenance work is substantial: it includes waterproofing the building envelope, patching and repairing the roof, restoring interior finishes, repairing and reconstructing fenestration, upgrading the fire sprinkler system, and reconstructing cabinetry in the kitchen, bathrooms and dressing rooms. All proposed future work is scheduled to be completed by 2018.