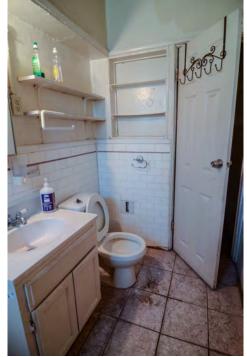

There are not many intact character-defining features on the interior. The features that remain include door and window trim, cabinets, and exposed concrete structural members.

#### Rehabilitation/Restoration/Maintenance Plan

The scope of rehabilitation, restoration, and maintenance work is substantial: it includes waterproofing the building envelope, patching and repairing the roof, restoring interior finishes, repairing and reconstructing fenestration, upgrading the fire sprinkler system, and reconstructing cabinetry in the kitchen, bathrooms and dressing rooms. All proposed future work is scheduled to be completed by 2018.