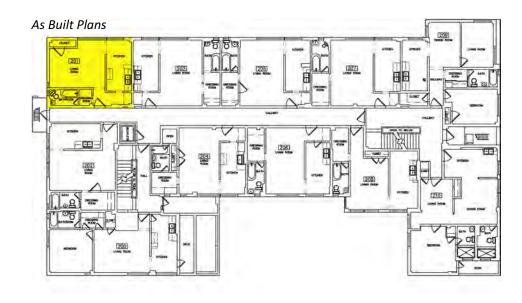

In plan, the apartment block is organized into a shallow "U" configuration with a double-loaded corridor running east to west that terminates in two short corridors. These are stubs that lead to the corner units projecting to the north, and also connect to the north and west fire escapes. There are two flights of stairs. The eastern staircase is oriented north-south and leads up from the lobby. The western staircase is accessed from the central corridor.