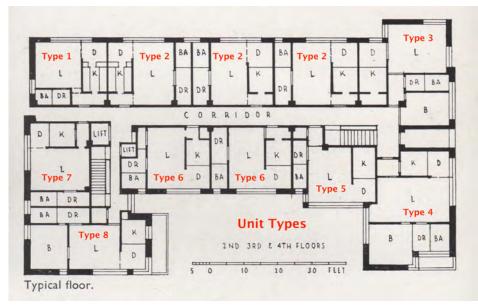

In plan, the apartment block is organized into a shallow "U" configuration with a double-loaded corridor running east to west that terminates in two short corridors. These are stubs that lead to the corner units projecting to the north, and also connect to the north and west fire escapes. There are two flights of stairs. The eastern staircase is oriented north-south and leads up from the lobby. The western staircase is accessed from the central corridor.