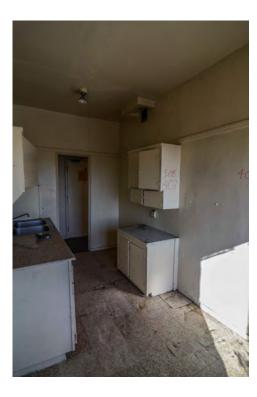

There are not many intact character-defining features on the interior. The features that remain include door and window trim, cabinets, and exposed concrete structural members.

#### Rehabilitation/Restoration/Maintenance Plan

The scope of rehabilitation, restoration, and maintenance work is substantial: it includes waterproofing the building envelope, patching and repairing the roof, restoring interior finishes, repairing and reconstructing fenestration, upgrading the fire sprinkler system, and reconstructing cabinetry in the kitchen, bathrooms and dressing rooms. All proposed future work is scheduled to be completed by 2018.