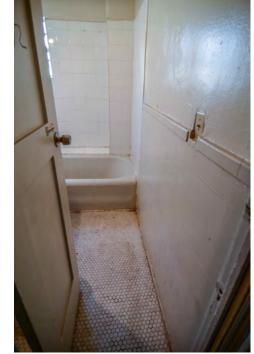

There are not many intact character-defining features on the interior. The features that remain include door and window trim, cabinets, and exposed concrete structural members.

#### Rehabilitation/Restoration/Maintenance Plan

The scope of rehabilitation, restoration, and maintenance work is substantial: it includes waterproofing the building envelope, patching and repairing the roof, restoring interior finishes, repairing and reconstructing fenestration, upgrading the fire sprinkler system, and reconstructing cabinetry in the kitchen, bathrooms and dressing rooms. All proposed future work is scheduled to be completed by 2018.