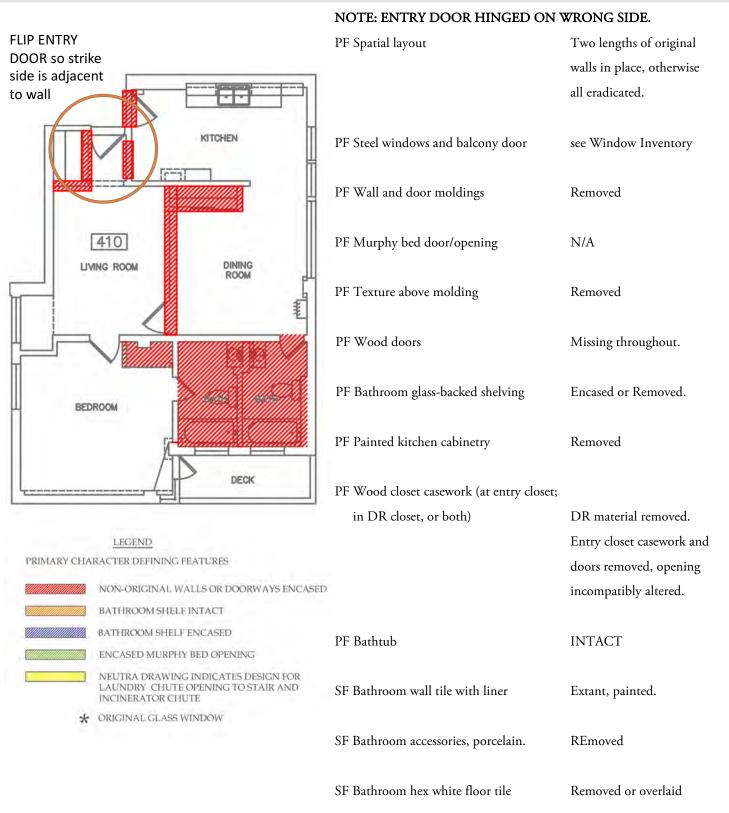

There are not many intact character-defining features on the interior. The features that remain include door and window trim, cabinets, and exposed concrete structural members.