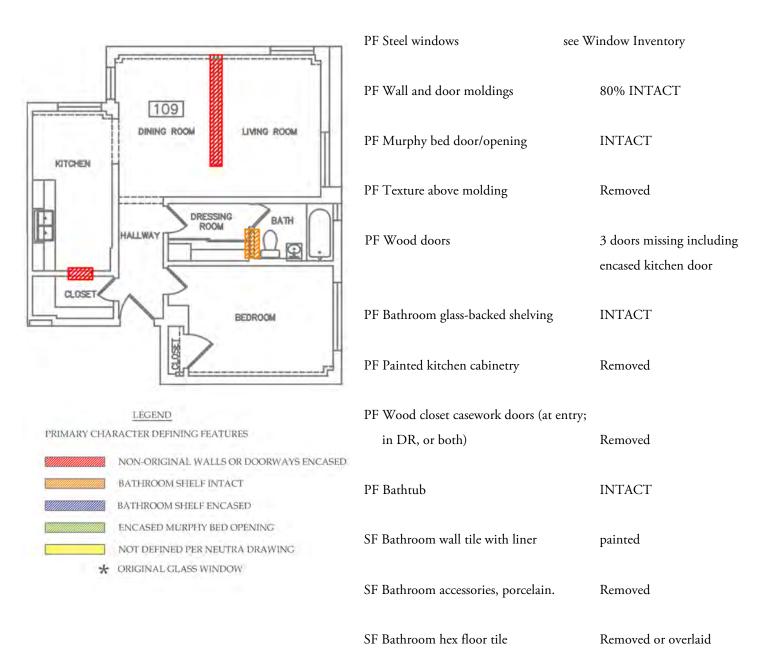

There are not many intact character-defining features on the interior. The features that remain include door and window trim, cabinets, and exposed concrete structural members.

#### Rehabilitation/Restoration/Maintenance Plan

The scope of rehabilitation, restoration, and maintenance work is substantial: it includes waterproofing the building envelope, patching and repairing the roof, restoring interior finishes, repairing and reconstructing fenestration, upgrading the fire sprinkler system, and reconstructing cabinetry in the kitchen, bathrooms and dressing rooms. All proposed future work is scheduled to be completed by 2018.