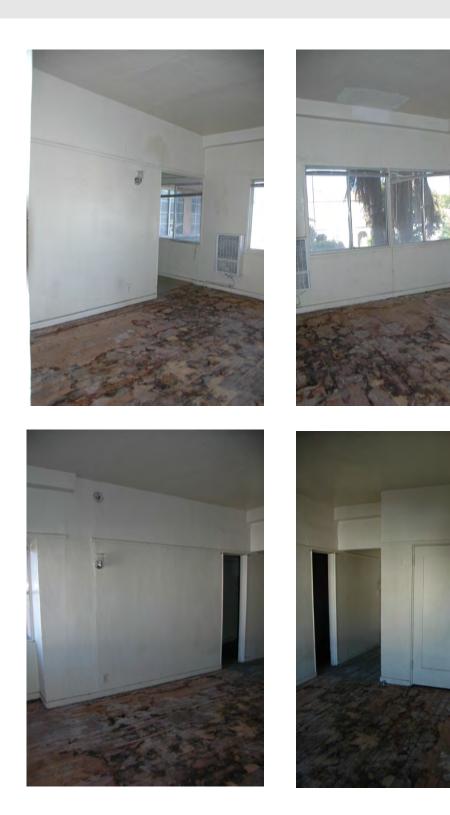

There are not many intact character-defining features on the interior. The features that remain include door and window trim, cabinets, and exposed concrete structural members.