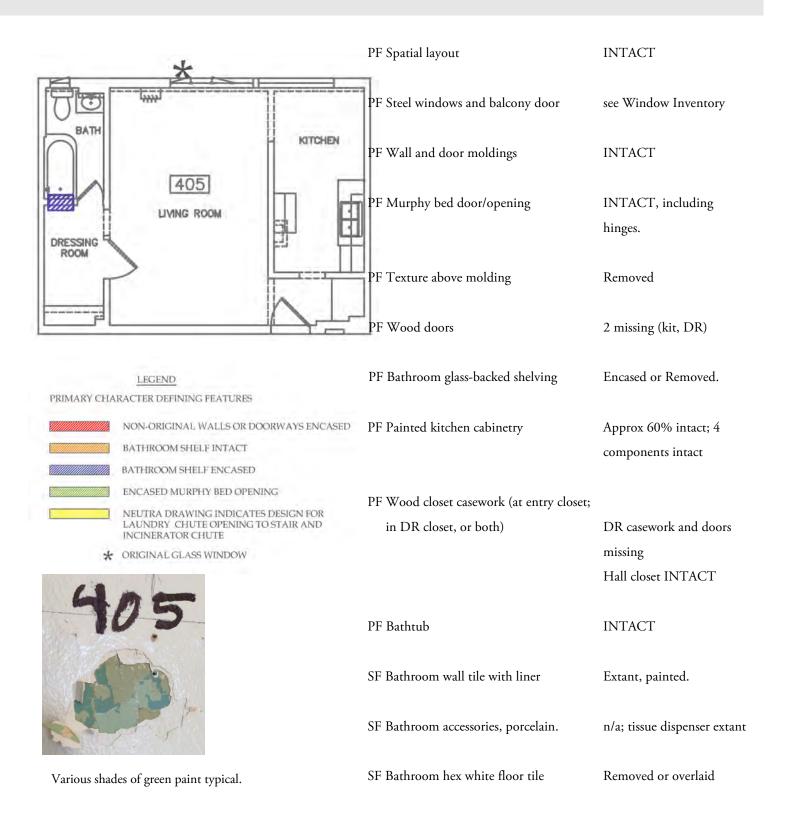

There are not many intact character-defining features on the interior. The features that remain include door and window trim, cabinets, and exposed concrete structural members.