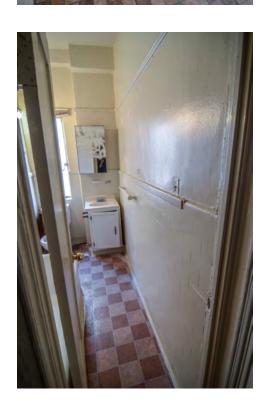

There are not many intact character-defining features on the interior. The features that remain include door and window trim, cabinets, and exposed concrete structural members.

#### Rehabilitation/Restoration/Maintenance Plan

The scope of rehabilitation, restoration, and maintenance work is substantial: it includes waterproofing the building envelope, patching and repairing the roof, restoring interior finishes, repairing and reconstructing fenestration, upgrading the fire sprinkler system, and reconstructing cabinetry in the kitchen, bathrooms and dressing rooms. All proposed future work is scheduled to be completed by 2018.