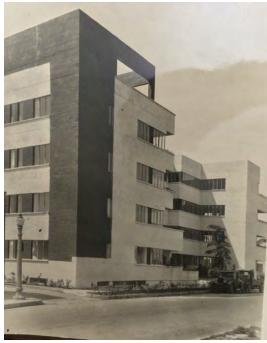

## SUBJECT PROPERTY

The subject property is located on the south side of West Marathon Street between Manhattan Place and Western Avenue in the Hollywood Studio District neighborhood. The legal description of the property is lot 16 of Tract 3783, with the Los Angeles County Assessor Parcel Number as 5535-017-014. The building footprint occupies the majority of the lot. The property was listed on the National Register of Historic Places in 1986 due to its importance as one of the first examples of International Style architecture in the United States, and the first architectural commission of master architect Richard Neutra. In 1988, the property was designated as Los Angeles Historic-Cultural Monument #390 based on findings that it is an excellent example of International Style architecture, and a notable work by master architect Richard Neutra. The building was constructed in 1929.

#### Description

The four-story multi-family building is U-shaped in plan, oriented north, and built around a central landscaped courtyard. Its construction is reinforced concrete walls, interior concrete bearing piers and wood framing for both walls and floors. The roof is flat with built up asphalt with a parapet wall around the perimeter. The exterior exhibits the board-formed concrete and is painted. The primary entrance to the building is at the southeast corner of the courtyard and is accessed through a raised, sheltered, offset concrete portico on the eastern wing.