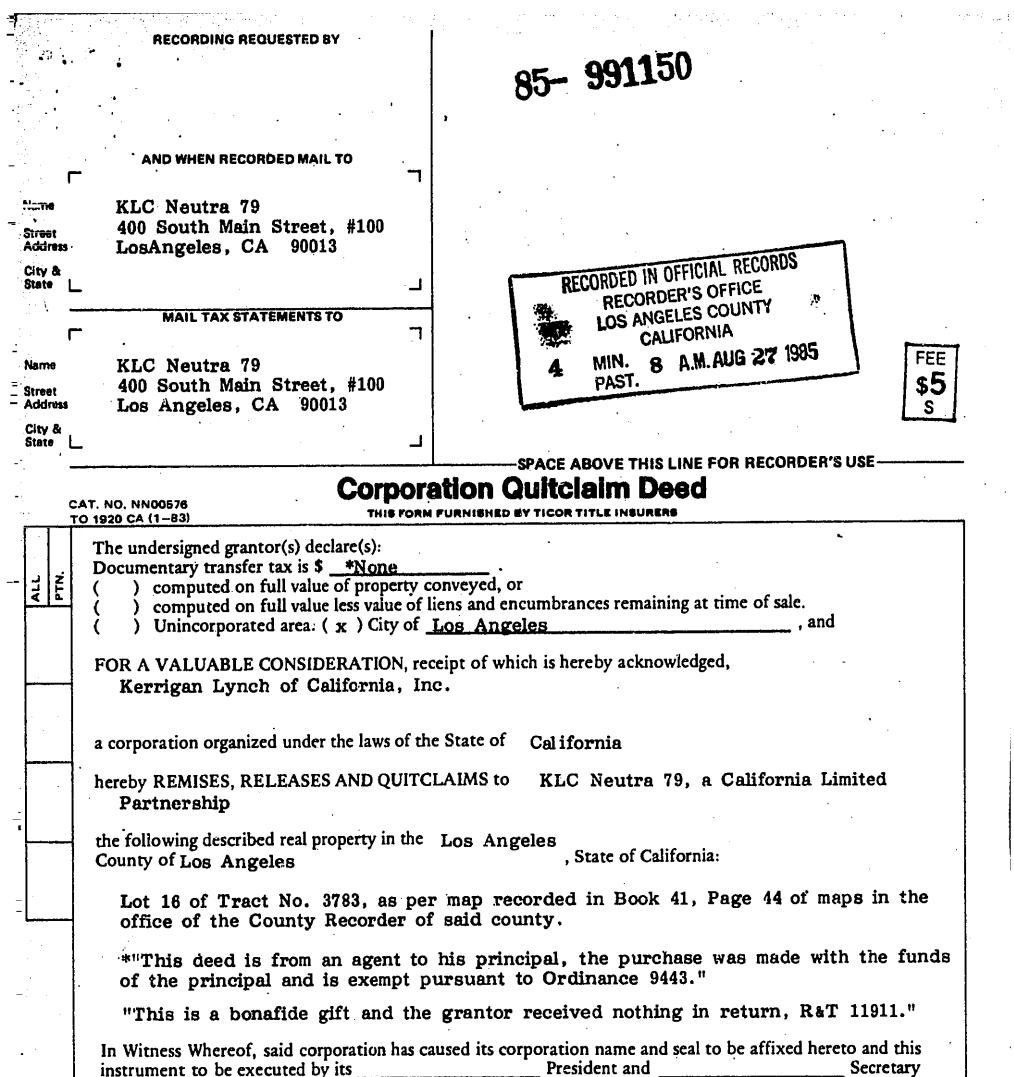

| CRA - Community Redevelopment Agency            | Wilshire Center / Koreatown Redevelopment Project                                           |
|-------------------------------------------------|---------------------------------------------------------------------------------------------|
| Central City Parking                            | No                                                                                          |
| Downtown Parking                                | No                                                                                          |
| Building Line                                   | None                                                                                        |
| 500 Ft School Zone                              | No                                                                                          |
| 500 Ft Park Zone                                | No                                                                                          |
| Assessor Information                            |                                                                                             |
| Assessor Parcel No. (APN)                       | 5535017014                                                                                  |
| Ownership (Assessor)                            |                                                                                             |
| Owner1                                          | CIP JARDINETTE HOLDING LLC                                                                  |
| Address                                         | 30012 IVY GLENN DR STE 200<br>LAGUNA NIGUEL CA 92677                                        |
| Ownership (Bureau of Engineering, Land Records) |                                                                                             |
| Owner                                           | CIP JARDINETTE HOLDING LLC C/O CLIPPINGER INVESTMENT<br>PROPERTIES                          |
| Address                                         | 30012 IVY GLENN DR STE 200<br>LAGUNA NIGUEL CA 92677                                        |
| APN Area (Co. Public Works)*                    | 0.212 (ac)                                                                                  |
| Use Code                                        | 0500 - Residential - Five or More Units or Apartments (Any Combination) - 4 Stories or Less |
| Assessed Land Val.                              | \$2,600,000                                                                                 |
| Assessed Improvement Val.                       | \$3,825,000                                                                                 |
| Last Owner Change                               | 09/15/2016                                                                                  |
| Last Sale Amount                                | \$6,425,064                                                                                 |
| Tax Rate Area                                   | 6657                                                                                        |
| Deed Ref No. (City Clerk)                       | 991150                                                                                      |
|                                                 | 636630                                                                                      |
|                                                 | 592769                                                                                      |
|                                                 | 5-927                                                                                       |
|                                                 | 410646-7                                                                                    |
|                                                 | 2429737                                                                                     |
|                                                 | 2134309-10                                                                                  |
|                                                 | 1780584                                                                                     |
|                                                 | 1513119                                                                                     |
|                                                 | 1297217                                                                                     |
|                                                 | 1134943                                                                                     |
|                                                 | 1118368                                                                                     |
| Building 1                                      |                                                                                             |
| Year Built                                      | 1929                                                                                        |
| Building Class                                  | C7                                                                                          |
| Number of Units                                 | 43                                                                                          |
| Number of Bedrooms                              | 13                                                                                          |
| Number of Bathrooms                             | 43                                                                                          |
| Building Square Footage                         | 27,708.0 (sq ft)                                                                            |
| Building 2                                      | No data for building 2                                                                      |
| Building 3                                      | No data for building 3                                                                      |
| Building 4                                      | No data for building 4                                                                      |
| Building 5                                      | No data for building 5                                                                      |
| Additional Information                          |                                                                                             |
| Airport Hazard                                  | None                                                                                        |
| Coastal Zone                                    | None                                                                                        |
| Farmland                                        | Area Not Mapped                                                                             |
| Urban Agriculture Incentive Zone                | No                                                                                          |
| Very High Fire Hazard Severity Zone             | No                                                                                          |
| Fire District No. 1                             | No                                                                                          |
|                                                 |                                                                                             |