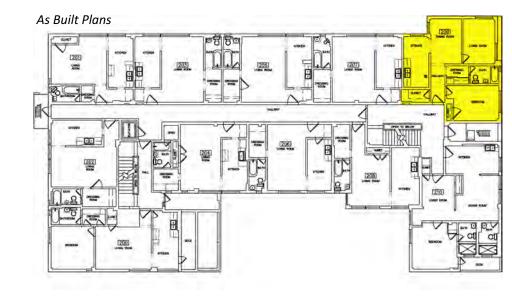

In plan, the apartment block is organized into a shallow "U" configuration with a double-loaded corridor running east to west that terminates in two short corridors. These are stubs that lead to the corner units projecting to the north, and also connect to the north and west fire escapes. There are two flights of stairs. The eastern staircase is oriented north-south and leads up from the lobby. The western staircase is accessed from the central corridor.