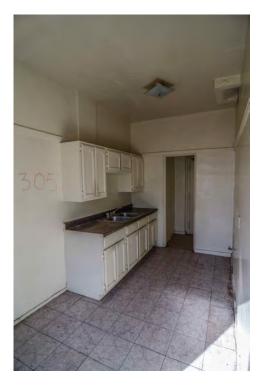

There are not many intact character-defining features on the interior. The features that remain include door and window trim, cabinets, and exposed concrete structural members.

#### Rehabilitation/Restoration/Maintenance Plan

The scope of rehabilitation, restoration, and maintenance work is substantial: it includes waterproofing the building envelope, patching and repairing the roof, restoring interior finishes, repairing and reconstructing fenestration, upgrading the fire sprinkler system, and reconstructing cabinetry in the kitchen, bathrooms and dressing rooms. All proposed future work is scheduled to be completed by 2018.