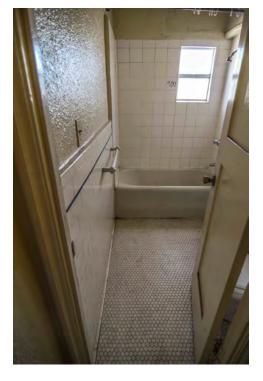

#### Description

The four-story multi-family building is U-shaped in plan, oriented north, and built around a central landscaped courtyard. Its construction is reinforced concrete walls, interior concrete bearing piers and wood framing for both walls and floors. The roof is flat with built up asphalt with a parapet wall around the perimeter. The exterior exhibits the board-formed concrete and is painted. The primary entrance to the building is at the southeast corner of the courtyard and is accessed through a raised, sheltered, offset concrete portico on the eastern wing.

The windows and balconies are key character-defining features of the property. The original windows are steel-frame, single-lite fixed and

operable casements. They were designed in a way that created repeating intervals of ribbon windows on every elevation. The number of windows in each grouping varies, originally they ranged from a single window to a group of ten. As a way to embellish the fenestration, the window walls are recessed by approximately three inches and the concrete sill projects from the surface of the exterior wall roughly three inches.

The balconies project from each wing at the second, third, and fourth floors. They are constructed of concrete and cantilevered from the elevation. L-shaped metal brackets, apparently to support planters, are attached to each balcony's long wall. While they cannot be seen, these brackets facilitate the basis for the name, *jardinette*, meaning small garden.

There are not many intact character-defining features on the interior. The features that remain include door and window trim, cabinets, and exposed concrete structural members.

#### Rehabilitation/Restoration/Maintenance Plan

The scope of rehabilitation, restoration, and maintenance work is substantial: it includes waterproofing the building envelope, patching and repairing the roof, restoring interior finishes, repairing and reconstructing fenestration, upgrading the fire sprinkler system, and reconstructing cabinetry in the kitchen, bathrooms and dressing rooms. All proposed future work is scheduled to be completed by 2018.