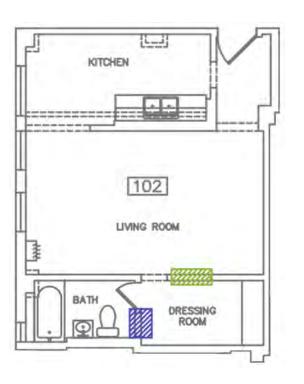

There are not many intact character-defining features on the interior. The features that remain include door and window trim, cabinets, and exposed concrete structural members.

#### Rehabilitation/Restoration/Maintenance Plan

The scope of rehabilitation, restoration, and maintenance work is substantial: it includes waterproofing the building envelope, patching and repairing the roof, restoring interior finishes, repairing and reconstructing fenestration, upgrading the fire sprinkler system, and reconstructing cabinetry in the kitchen, bathrooms and dressing rooms. All proposed future work is scheduled to be completed by 2018.