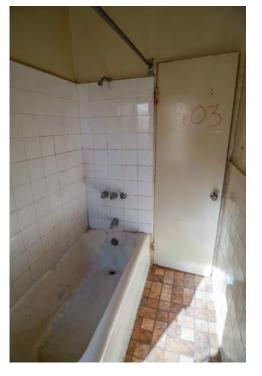

There are not many intact character-defining features on the interior. The features that remain include door and window trim, cabinets, and exposed concrete structural members.

#### Rehabilitation/Restoration/Maintenance Plan

The scope of rehabilitation, restoration, and maintenance work is substantial: it includes waterproofing the building envelope, patching and repairing the roof, restoring interior finishes, repairing and reconstructing fenestration, upgrading the fire sprinkler system, and reconstructing cabinetry in the kitchen, bathrooms and dressing rooms. All proposed future work is scheduled to be completed by 2018.