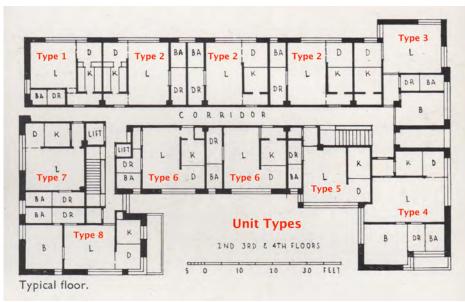

In plan, the apartment block is organized into a shallow "U" configuration with a double-loaded corridor running east to west that terminates in two short corridors. These are stubs that lead to the corner units projecting to the north, and also connect to the north and west fire escapes. There are two flights of stairs. The eastern staircase is oriented north-south and leads up from the lobby. The western staircase is accessed from the central corridor.