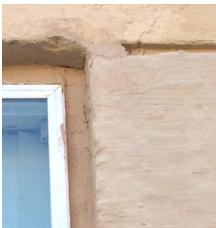

#### Description

The four-story multi-family building is U-shaped in plan, oriented north, and built around a central landscaped courtyard. Its construction is reinforced concrete walls, interior concrete bearing piers and wood framing for both walls and floors. The roof is flat with built up asphalt with a parapet wall around the perimeter. The exterior exhibits the board-formed concrete and is painted. The primary entrance to the building is at the southeast corner of the courtyard and is accessed through a raised, sheltered, offset concrete portico on the eastern wing.

The windows and balconies are key character-defining features of the property. The original windows are steel-frame, single-lite fixed and

operable casements. They were designed in a way that created repeating intervals of ribbon windows on every elevation. The number of windows in each grouping varies, originally they ranged from a single window to a group of ten. As a way to embellish the fenestration, the window walls are recessed by approximately three inches and the concrete sill projects from the surface of the exterior wall roughly three inches.

#### Rehabilitation/Restoration/Maintenance Plan

The scope of rehabilitation, restoration, and maintenance work is substantial: it includes waterproofing the building envelope, patching and repairing the roof, restoring interior finishes, repairing and reconstructing fenestration, upgrading the fire sprinkler system, and reconstructing cabinetry in the kitchen, bathrooms and dressing rooms. All proposed future work is scheduled to be completed by 2018.

- Engage a structural engineer familiar with historic preservation to peer review existing structural plans and implement any recommended changes, as necessary.
- Engage a conservator to evaluate the exterior finishes to determine the appropriate approach for rehabilitation and treatment of exterior concrete.
- Create a landscape plan that implements rehabilitation of all hardscape and landscape on the property. The plan must maintain a separation between the historic structure and any vegetation. Design trellises or similar structural elements to achieve desired appearance.
- All original millwork will be salvaged, repaired, and reinstalled to the greatest extent feasible.