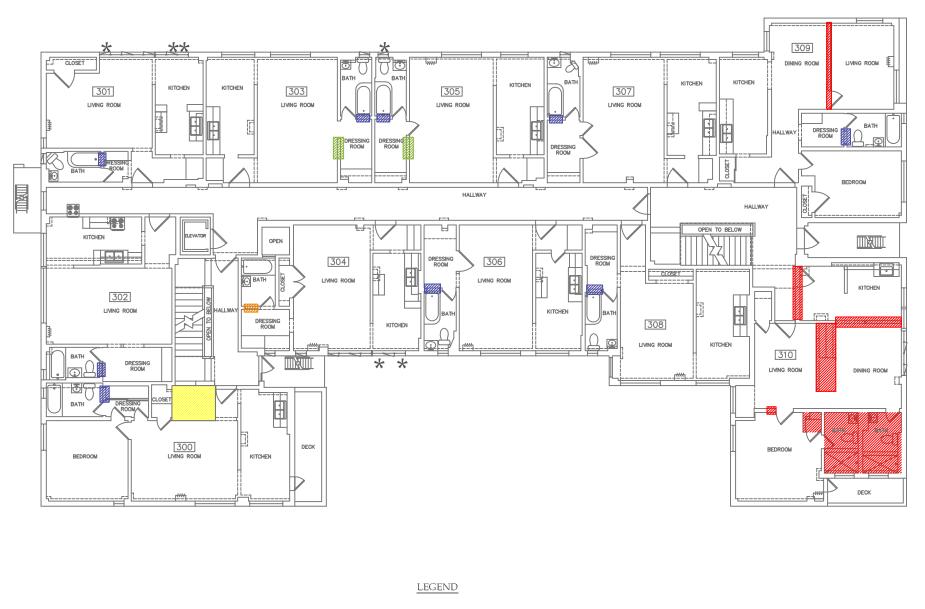

In plan, the apartment block is organized into a shallow "U" configuration with a double-loaded corridor running east to west that terminates in two short corridors. These are stubs that lead to the corner units projecting to the north, and also connect to the north and west fire escapes. There are two flights of stairs. The eastern staircase is oriented north-south and leads up from the lobby. The western staircase is accessed from the central corridor.

There are not many intact character-defining features on the interior. The features that remain include door and window trim, cabinets, and exposed concrete structural members.