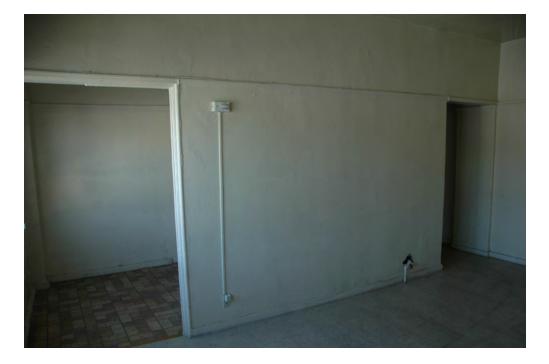

There are not many intact character-defining features on the interior. The features that remain include door and window trim, cabinets, and exposed concrete structural members.