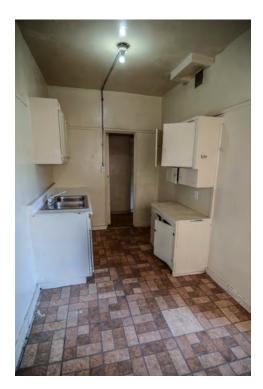

There are not many intact character-defining features on the interior. The features that remain include door and window trim, cabinets, and exposed concrete structural members.

#### Rehabilitation/Restoration/Maintenance Plan

The scope of rehabilitation, restoration, and maintenance work is substantial: it includes waterproofing the building envelope, patching and repairing the roof, restoring interior finishes, repairing and reconstructing fenestration, upgrading the fire sprinkler system, and reconstructing cabinetry in the kitchen, bathrooms and dressing rooms. All proposed future work is scheduled to be completed by 2018.