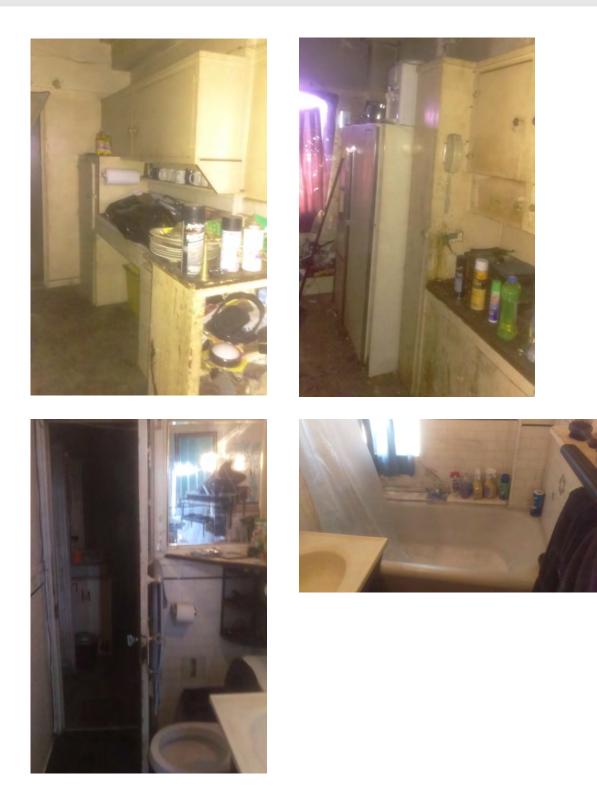

There are not many intact character-defining features on the interior. The features that remain include door and window trim, cabinets, and exposed concrete structural members.

#### Rehabilitation/Restoration/Maintenance Plan

The scope of rehabilitation, restoration, and maintenance work is substantial: it includes waterproofing the building envelope, patching and repairing the roof, restoring interior finishes, repairing and reconstructing fenestration, upgrading the fire sprinkler system, and reconstructing cabinetry in the kitchen, bathrooms and dressing rooms. All proposed future work is scheduled to be completed by 2018.