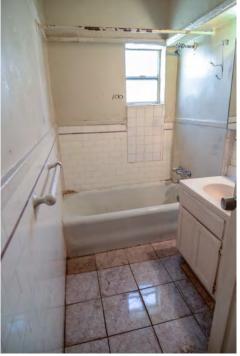

There are not many intact character-defining features on the interior. The features that remain include door and window trim, cabinets, and exposed concrete structural members.

#### Rehabilitation/Restoration/Maintenance Plan

The scope of rehabilitation, restoration, and maintenance work is substantial: it includes waterproofing the building envelope, patching and repairing the roof, restoring interior finishes, repairing and reconstructing fenestration, upgrading the fire sprinkler system, and reconstructing cabinetry in the kitchen, bathrooms and dressing rooms. All proposed future work is scheduled to be completed by 2018.