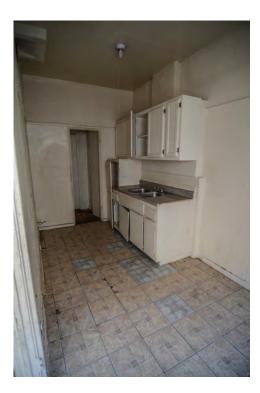

There are not many intact character-defining features on the interior. The features that remain include door and window trim, cabinets, and exposed concrete structural members.

#### Rehabilitation/Restoration/Maintenance Plan

The scope of rehabilitation, restoration, and maintenance work is substantial: it includes waterproofing the building envelope, patching and repairing the roof, restoring interior finishes, repairing and reconstructing fenestration, upgrading the fire sprinkler system, and reconstructing cabinetry in the kitchen, bathrooms and dressing rooms. All proposed future work is scheduled to be completed by 2018.