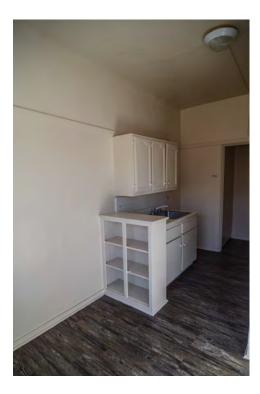

There are not many intact character-defining features on the interior. The features that remain include door and window trim, cabinets, and exposed concrete structural members.

#### Rehabilitation/Restoration/Maintenance Plan

The scope of rehabilitation, restoration, and maintenance work is substantial: it includes waterproofing the building envelope, patching and repairing the roof, restoring interior finishes, repairing and reconstructing fenestration, upgrading the fire sprinkler system, and reconstructing cabinetry in the kitchen, bathrooms and dressing rooms. All proposed future work is scheduled to be completed by 2018.