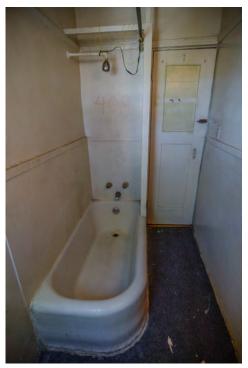

There are not many intact character-defining features on the interior. The features that remain include door and window trim, cabinets, and exposed concrete structural members.

#### Rehabilitation/Restoration/Maintenance Plan

The scope of rehabilitation, restoration, and maintenance work is substantial: it includes waterproofing the building envelope, patching and repairing the roof, restoring interior finishes, repairing and reconstructing fenestration, upgrading the fire sprinkler system, and reconstructing cabinetry in the kitchen, bathrooms and dressing rooms. All proposed future work is scheduled to be completed by 2018.