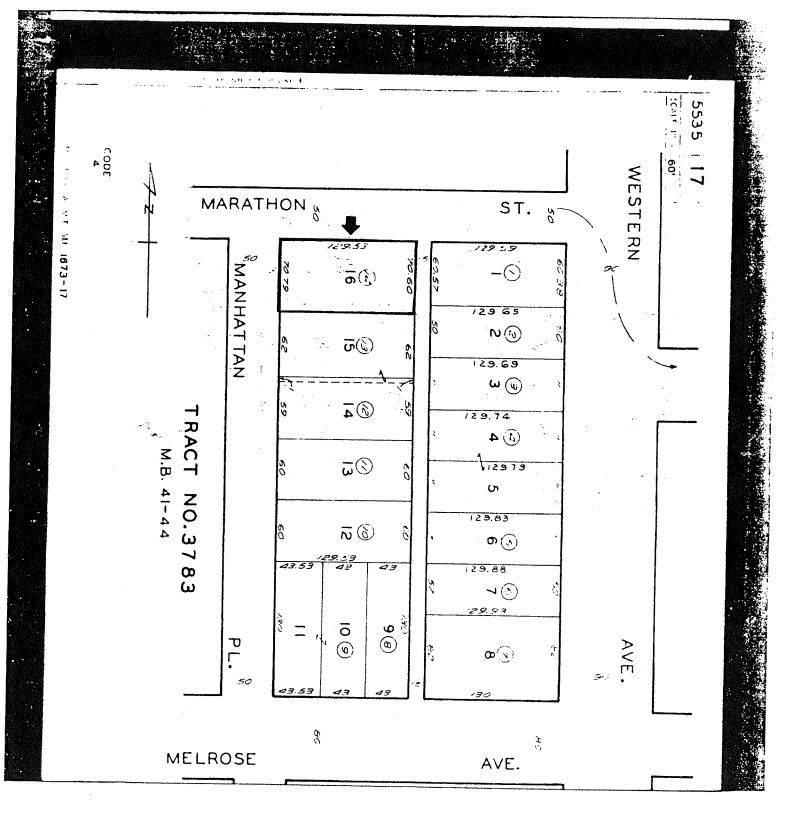

## SUBJECT PROPERTY

The subject property is located on the south side of West Marathon Street between Manhattan Place and Western Avenue in the Hollywood Studio District neighborhood. The legal description of the property is lot 16 of Tract 3783, with the Los Angeles County Assessor Parcel Number as 5535-017-014. The building footprint occupies the majority of the lot. The property was listed on the National Register of Historic Places in 1986 due to its importance as one of the first examples of International Style architecture in the United States, and the first architectural commission of master architect Richard Neutra. In 1988, the property was designated as Los Angeles Historic-Cultural Monument #390 based on findings that it is an excellent example of International Style architecture, and a notable work by master architect Richard Neutra. The building was constructed in 1929.

## 8/7/2017 PARCEL PROFILE REPORT

| PROPERTY ADDRESSES                  | Address/Legal Information               |                                                           |
|-------------------------------------|-----------------------------------------|-----------------------------------------------------------|
| 5128 W MARATHON ST                  | PIN Number                              | 141B193 389                                               |
|                                     | Lot/Parcel Area (Calculated)            | 9,153.2 (sq ft)                                           |
| ZIP CODES                           | Thomas Brothers Grid                    | PAGE 593 - GRID H6                                        |
| 90038                               | Assessor Parcel No. (APN)               | 5535017014                                                |
|                                     | Tract                                   | TR 3783                                                   |
| RECENT ACTIVITY                     | Map Reference                           | M B 41-44                                                 |
| ENV-2014-1791-CE                    | Block                                   | None                                                      |
| CHC-2017-944-MA                     | Lot                                     | 16                                                        |
| Adaptive Reuse Incentive Spec. Pln- | Arb (Lot Cut Reference)                 | None                                                      |
| Ord 175038                          | Map Sheet                               | 141B193                                                   |
|                                     | Jurisdictional Information              |                                                           |
| CASE NUMBERS                        | Community Plan Area                     | Hollywood                                                 |
| CPC-2016-1450-CPU                   | Area Planning Commission                | Central                                                   |
| CPC-1986-831-GPC                    | Neighborhood Council                    | Hollywood Studio District                                 |
| CPC-1984-1-HD                       | Council District                        | CD 13 - Mitch O'Farrell                                   |
| ORD-164689                          | Census Tract #                          | 1917.10                                                   |
| ORD-161116-SA20                     | LADBS District Office                   | Los Angeles Metro                                         |
| ZA-2004-5969-CU                     | Planning and Zoning Information         |                                                           |
| ZA-2004-5959-CU                     | Special Notes                           | None                                                      |
| ZA-2002-4927-CU                     | Zoning                                  | RD1.5-1XL                                                 |
| ENV-2016-1451-EIR                   | Zoning Information (ZI)                 | ZI-2452 Transit Priority Area in the City of Los Angeles  |
| ENV-2004-5970-CE                    |                                         | ZI-1940 Wilshire Center / Koreatown Redevelopment Project |
| ENV-2002-4928-CE                    |                                         | ZI-2374 LOS ANGELES STATE ENTERPRISE ZONE                 |
|                                     | General Plan Land Use                   | Low Medium II Residential                                 |
|                                     | General Plan Footnote(s)                | Yes                                                       |
|                                     | Hillside Area (Zoning Code)             | No                                                        |
|                                     | Specific Plan Area                      | None                                                      |
|                                     | Special Land Use / Zoning               | None                                                      |
|                                     | Design Review Board                     | No                                                        |
|                                     | Historic Preservation Review            | Yes                                                       |
|                                     | Historic Preservation Overlay Zone      | None                                                      |
|                                     | Other Historic Designations             | None                                                      |
|                                     | Other Historic Survey Information       | None                                                      |
|                                     | Mills Act Contract                      | None                                                      |
|                                     | CDO: Community Design Overlay           | None                                                      |
|                                     | CPIO: Community Plan Imp. Overlay       | None                                                      |
|                                     | District                                | None                                                      |
|                                     | Subarea                                 | None                                                      |
|                                     | CUGU: Clean Up-Green Up                 | None                                                      |
|                                     | NSO: Neighborhood Stabilization Overlay | No                                                        |
|                                     | POD: Pedestrian Oriented Districts      | None                                                      |
|                                     | SN: Sign District                       | No                                                        |
|                                     | Streetscape                             | No                                                        |
|                                     | Adaptive Reuse Incentive Area           | Adaptive Reuse Incentive Areas                            |
|                                     | Ellis Act Property                      | No                                                        |
|                                     | Rent Stabilization Ordinance (RSO)      | Yes                                                       |
|                                     |                                         |                                                           |