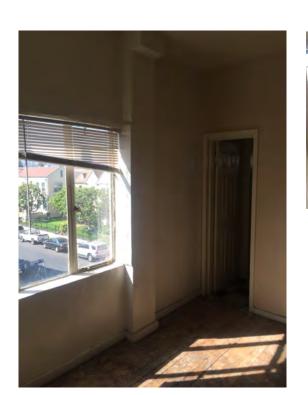

The windows and balconies are key character-defining features of the property. The original windows are steel-frame, single-lite fixed and

operable casements. They were designed in a way that created repeating intervals of ribbon windows on every elevation. The number of windows in each grouping varies, originally they ranged from a single window to a group of ten. As a way to embellish the fenestration, the window walls are recessed by approximately three inches and the concrete sill projects from the surface of the exterior wall roughly three inches.

There are not many intact character-defining features on the interior. The features that remain include door and window trim, cabinets, and exposed concrete structural members.