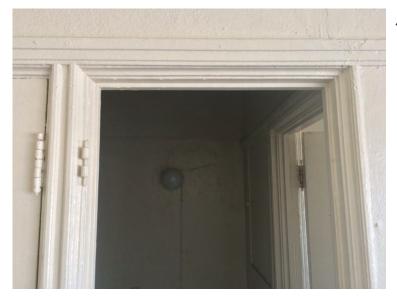

There are not many intact character-defining features on the interior. The features that remain include door and window trim, cabinets, and exposed concrete structural members.