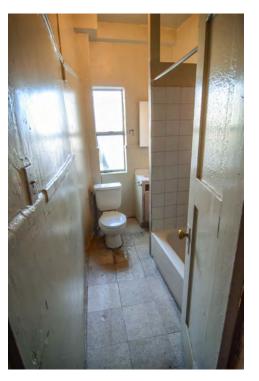

#### Rehabilitation/Restoration/Maintenance Plan

The scope of rehabilitation, restoration, and maintenance work is substantial: it includes waterproofing the building envelope, patching and repairing the roof, restoring interior finishes, repairing and reconstructing fenestration, upgrading the fire sprinkler system, and reconstructing cabinetry in the kitchen, bathrooms and dressing rooms. All proposed future work is scheduled to be completed by 2018.

At the time of inspection, the owner had completed design development and had begun studying the structural conditions of the property.