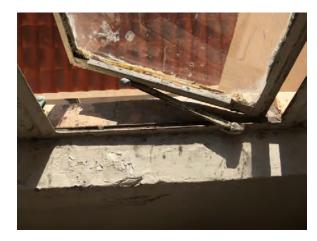

The windows and balconies are key character-defining features of the property. The original windows are steel-frame, single-lite fixed and

operable casements. They were designed in a way that created repeating intervals of ribbon windows on every elevation. The number of windows in each grouping varies, originally they ranged from a single window to a group of ten. As a way to embellish the fenestration, the window walls are recessed by approximately three inches and the concrete sill projects from the surface of the exterior wall roughly three inches.