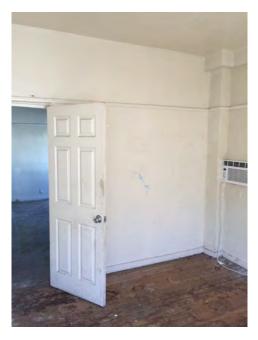

There are not many intact character-defining features on the interior. The features that remain include door and window trim, cabinets, and exposed concrete structural members.