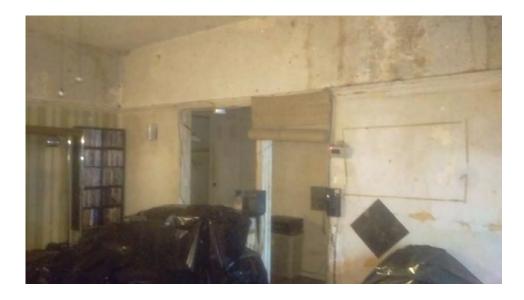

There are not many intact character-defining features on the interior. The features that remain include door and window trim, cabinets, and exposed concrete structural members.