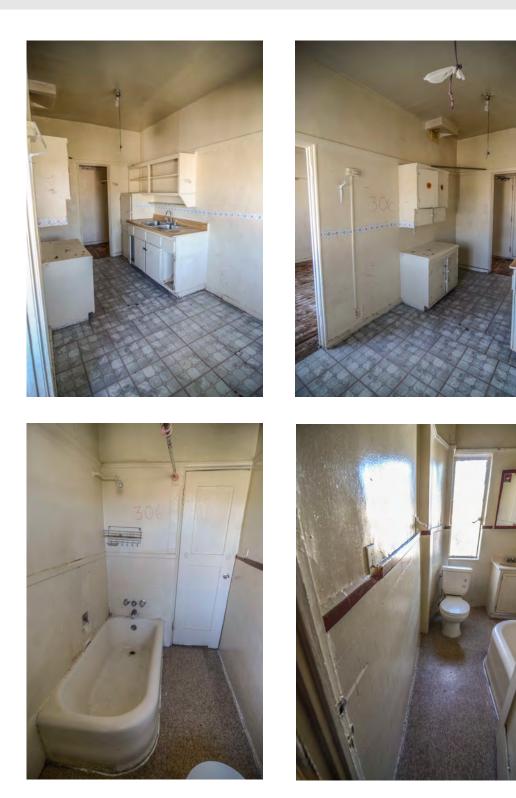

There are not many intact character-defining features on the interior. The features that remain include door and window trim, cabinets, and exposed concrete structural members.

#### Rehabilitation/Restoration/Maintenance Plan

The scope of rehabilitation, restoration, and maintenance work is substantial: it includes waterproofing the building envelope, patching and repairing the roof, restoring interior finishes, repairing and reconstructing fenestration, upgrading the fire sprinkler system, and reconstructing cabinetry in the kitchen, bathrooms and dressing rooms. All proposed future work is scheduled to be completed by 2018.