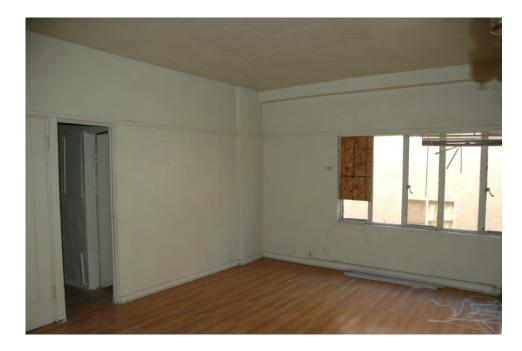

#### Description

The four-story multi-family building is U-shaped in plan, oriented north, and built around a central landscaped courtyard. Its construction is reinforced concrete walls, interior concrete bearing piers and wood framing for both walls and floors. The roof is flat with built up asphalt with a parapet wall around the perimeter. The exterior exhibits the board-formed concrete and is painted. The primary entrance to the building is at the southeast corner of the courtyard and is accessed through a raised, sheltered, offset concrete portico on the eastern wing.

In plan, the apartment block is organized into a shallow "U" configuration with a double-loaded corridor running east to west that terminates in two short corridors. These are stubs that lead to the corner units projecting to the north, and also connect to the north and west fire escapes. There are two flights of stairs. The eastern staircase is oriented north-south and leads up from the lobby. The western staircase is accessed from the central corridor.

There are not many intact character-defining features on the interior. The features that remain include door and window trim, cabinets, and exposed concrete structural members.