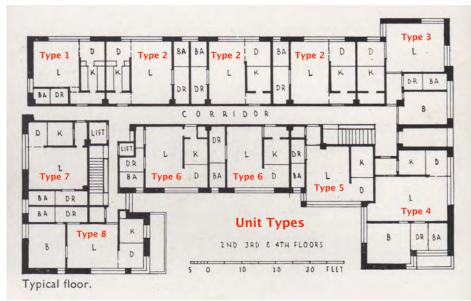

In plan, the apartment block is organized into a shallow "U" configuration with a double-loaded corridor running east to west that terminates in two short corridors. These are stubs that lead to the corner units projecting to the north, and also connect to the north and west fire escapes. There are two flights of stairs. The eastern staircase is oriented north-south and leads up from the lobby. The western staircase is accessed from the central corridor.