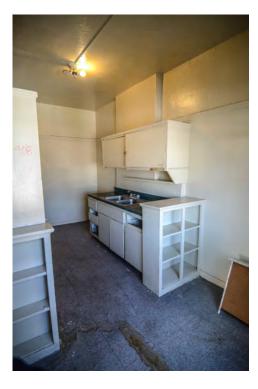

There are not many intact character-defining features on the interior. The features that remain include door and window trim, cabinets, and exposed concrete structural members.

#### Rehabilitation/Restoration/Maintenance Plan

The scope of rehabilitation, restoration, and maintenance work is substantial: it includes waterproofing the building envelope, patching and repairing the roof, restoring interior finishes, repairing and reconstructing fenestration, upgrading the fire sprinkler system, and reconstructing cabinetry in the kitchen, bathrooms and dressing rooms. All proposed future work is scheduled to be completed by 2018.