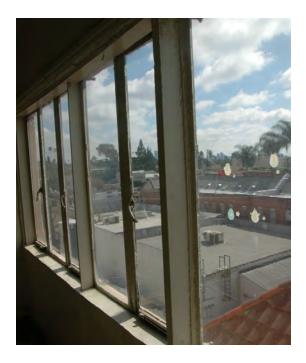

The windows and balconies are key character-defining features of the property. The original windows are steel-frame, single-lite fixed and

operable casements. They were designed in a way that created repeating intervals of ribbon windows on every elevation. The number of windows in each grouping varies, originally they ranged from a single window to a group of ten. As a way to embellish the fenestration, the window walls are recessed by approximately three inches and the concrete sill projects from the surface of the exterior wall roughly three inches.