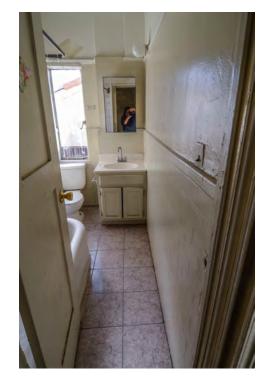

There are not many intact character-defining features on the interior. The features that remain include door and window trim, cabinets, and exposed concrete structural members.

#### Rehabilitation/Restoration/Maintenance Plan

The scope of rehabilitation, restoration, and maintenance work is substantial: it includes waterproofing the building envelope, patching and repairing the roof, restoring interior finishes, repairing and reconstructing fenestration, upgrading the fire sprinkler system, and reconstructing cabinetry in the kitchen, bathrooms and dressing rooms. All proposed future work is scheduled to be completed by 2018.