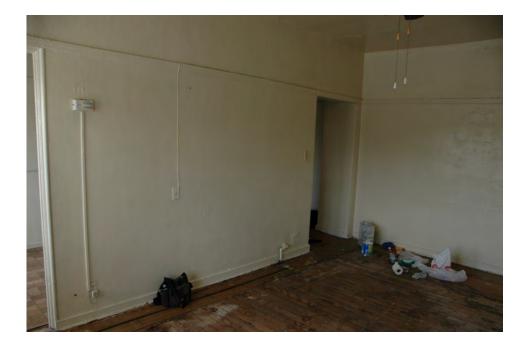

There are not many intact character-defining features on the interior. The features that remain include door and window trim, cabinets, and exposed concrete structural members.

#### Rehabilitation/Restoration/Maintenance Plan

The scope of rehabilitation, restoration, and maintenance work is substantial: it includes waterproofing the building envelope, patching and repairing the roof, restoring interior finishes, repairing and reconstructing fenestration, upgrading the fire sprinkler system, and reconstructing cabinetry in the kitchen, bathrooms and dressing rooms. All proposed future work is scheduled to be completed by 2018.