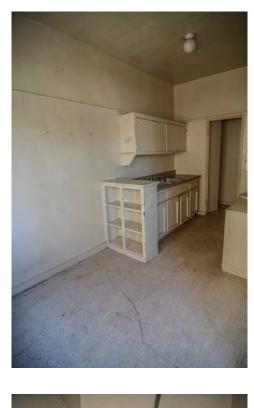

There are not many intact character-defining features on the interior. The features that remain include door and window trim, cabinets, and exposed concrete structural members.

#### Rehabilitation/Restoration/Maintenance Plan

The scope of rehabilitation, restoration, and maintenance work is substantial: it includes waterproofing the building envelope, patching and repairing the roof, restoring interior finishes, repairing and reconstructing fenestration, upgrading the fire sprinkler system, and reconstructing cabinetry in the kitchen, bathrooms and dressing rooms. All proposed future work is scheduled to be completed by 2018.