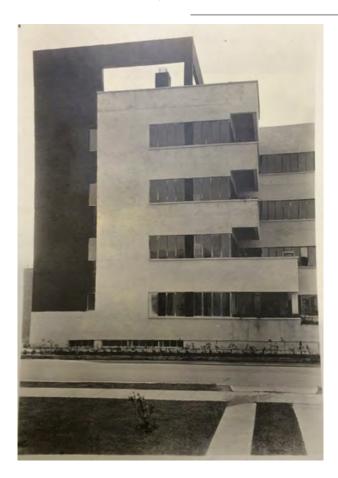

#### Description

The four-story multi-family building is U-shaped in plan, oriented north, and built around a central landscaped courtyard. Its construction is reinforced concrete walls, interior concrete bearing piers and wood framing for both walls and floors. The roof is flat with built up asphalt with a parapet wall around the perimeter. The exterior exhibits the board-formed concrete and is painted. The primary entrance to the building is at the southeast corner of the courtyard and is accessed through a raised, sheltered, offset concrete portico on the eastern wing.

The windows and balconies are key character-defining features of the property. The original windows are steel-frame, single-lite fixed and

operable casements. They were designed in a way that created repeating intervals of ribbon windows on every elevation. The number of windows in each grouping varies, originally they ranged from a single window to a group of ten. As a way to embellish the fenestration, the window walls are recessed by approximately three inches and the concrete sill projects from the surface of the exterior wall roughly three inches.

The balconies project from each wing at the second, third, and fourth floors. They are constructed of concrete and cantilevered from the elevation. L-shaped metal brackets, apparently to support planters, are attached to each balcony's long wall. While they cannot be seen, these brackets facilitate the basis for the name, *jardinette*, meaning small garden.