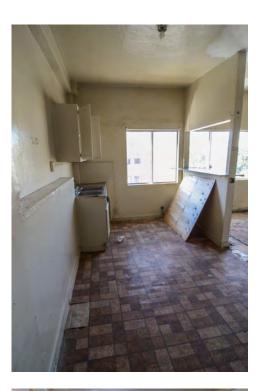

There are not many intact character-defining features on the interior. The features that remain include door and window trim, cabinets, and exposed concrete structural members.

#### Rehabilitation/Restoration/Maintenance Plan

The scope of rehabilitation, restoration, and maintenance work is substantial: it includes waterproofing the building envelope, patching and repairing the roof, restoring interior finishes, repairing and reconstructing fenestration, upgrading the fire sprinkler system, and reconstructing cabinetry in the kitchen, bathrooms and dressing rooms. All proposed future work is scheduled to be completed by 2018.