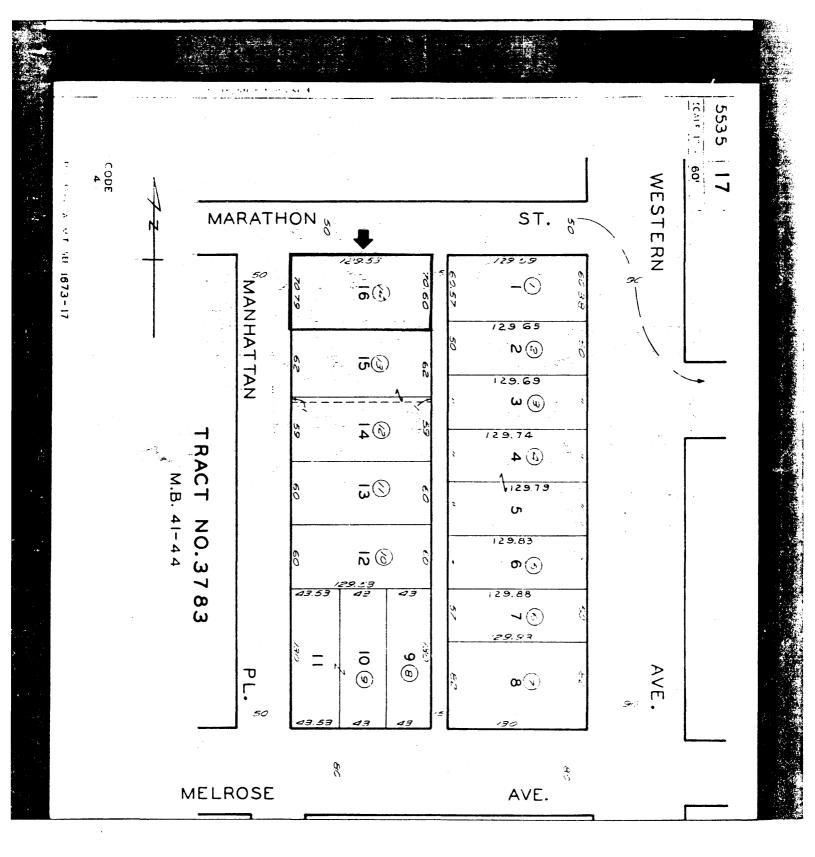

## SUBJECT PROPERTY

The subject property is located on the south side of West Marathon Street between Manhattan Place and Western Avenue in the Hollywood Studio District neighborhood. The legal description of the property is lot 16 of Tract 3783, with the Los Angeles County Assessor Parcel Number as 5535-017-014. The building footprint occupies the majority of the lot. The property was listed on the National Register of Historic Places in 1986 due to its importance as one of the first examples of International Style architecture in the United States, and the first architectural commission of master architect Richard Neutra. In 1988, the property was designated as Los Angeles Historic-Cultural Monument #390 based on findings that it is an excellent example of International Style architecture, and a notable work by master architect Richard Neutra. The building was constructed in 1929.

## 8/7/2017 PARCEL PROFILE REPORT

| PROPERTY ADDRESSES                  | Address/Legal Information               |                                                           |
|-------------------------------------|-----------------------------------------|-----------------------------------------------------------|
| 5128 W MARATHON ST                  | PIN Number                              | 141B193 389                                               |
|                                     | Lot/Parcel Area (Calculated)            | 9,153.2 (sq ft)                                           |
| ZIP CODES                           | Thomas Brothers Grid                    | PAGE 593 - GRID H6                                        |
| 90038                               | Assessor Parcel No. (APN)               | 5535017014                                                |
|                                     | Tract                                   | TR 3783                                                   |
| RECENT ACTIVITY                     | Map Reference                           | M B 41-44                                                 |
| ENV-2014-1791-CE                    | Block                                   | None                                                      |
| CHC-2017-944-MA                     | Lot                                     | 16                                                        |
| Adaptive Reuse Incentive Spec. Pln- | Arb (Lot Cut Reference)                 | None                                                      |
| Ord 175038                          | Map Sheet                               | 141B193                                                   |
|                                     | Jurisdictional Information              |                                                           |
| CASE NUMBERS                        | Community Plan Area                     | Hollywood                                                 |
| CPC-2016-1450-CPU                   | Area Planning Commission                | Central                                                   |
| CPC-1986-831-GPC                    | Neighborhood Council                    | Hollywood Studio District                                 |
| CPC-1984-1-HD                       | Council District                        | CD 13 - Mitch O'Farrell                                   |
| ORD-164689                          | Census Tract #                          | 1917.10                                                   |
| ORD-161116-SA20                     | LADBS District Office                   | Los Angeles Metro                                         |
| ZA-2004-5969-CU                     | Planning and Zoning Information         |                                                           |
| ZA-2004-5959-CU                     | Special Notes                           | None                                                      |
| ZA-2002-4927-CU                     | Zoning                                  | RD1.5-1XL                                                 |
| ENV-2016-1451-EIR                   | Zoning Information (ZI)                 | ZI-2452 Transit Priority Area in the City of Los Angeles  |
| ENV-2004-5970-CE                    |                                         | ZI-1940 Wilshire Center / Koreatown Redevelopment Project |
| ENV-2002-4928-CE                    |                                         | ZI-2374 LOS ANGELES STATE ENTERPRISE ZONE                 |
|                                     | General Plan Land Use                   | Low Medium II Residential                                 |
|                                     | General Plan Footnote(s)                | Yes                                                       |
|                                     | Hillside Area (Zoning Code)             | No                                                        |
|                                     | Specific Plan Area                      | None                                                      |
|                                     | Special Land Use / Zoning               | None                                                      |
|                                     | Design Review Board                     | No                                                        |
|                                     | Historic Preservation Review            | Yes                                                       |
|                                     | Historic Preservation Overlay Zone      | None                                                      |
|                                     | Other Historic Designations             | None                                                      |
|                                     | Other Historic Survey Information       | None                                                      |
|                                     | Mills Act Contract                      | None                                                      |
|                                     | CDO: Community Design Overlay           | None                                                      |
|                                     | CPIO: Community Plan Imp. Overlay       | None                                                      |
|                                     | District                                | None                                                      |
|                                     | Subarea                                 | None                                                      |
|                                     | CUGU: Clean Up-Green Up                 | None                                                      |
|                                     | NSO: Neighborhood Stabilization Overlay | No                                                        |
|                                     | POD: Pedestrian Oriented Districts      | None                                                      |
|                                     | SN: Sign District                       | No                                                        |
|                                     | Streetscape                             | No                                                        |
|                                     | Adaptive Reuse Incentive Area           | Adaptive Reuse Incentive Areas                            |
|                                     | Ellis Act Property                      | No                                                        |
|                                     | Rent Stabilization Ordinance (RSO)      | Yes                                                       |
|                                     |                                         |                                                           |