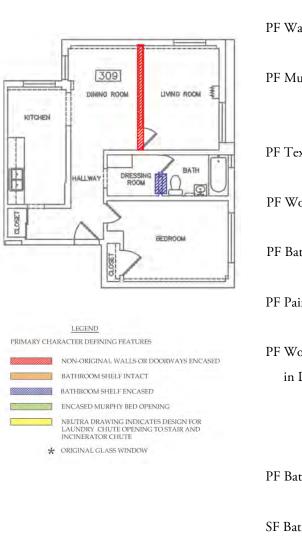

There are not many intact character-defining features on the interior. The features that remain include door and window trim, cabinets, and exposed concrete structural members.