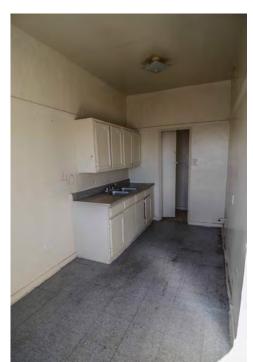

There are not many intact character-defining features on the interior. The features that remain include door and window trim, cabinets, and exposed concrete structural members.

#### Rehabilitation/Restoration/Maintenance Plan

The scope of rehabilitation, restoration, and maintenance work is substantial: it includes waterproofing the building envelope, patching and repairing the roof, restoring interior finishes, repairing and reconstructing fenestration, upgrading the fire sprinkler system, and reconstructing cabinetry in the kitchen, bathrooms and dressing rooms. All proposed future work is scheduled to be completed by 2018.