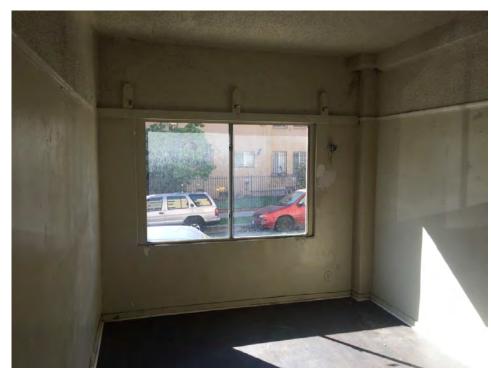

The windows and balconies are key character-defining features of the property. The original windows are steel-frame, single-lite fixed and

operable casements. They were designed in a way that created repeating intervals of ribbon windows on every elevation. The number of windows in each grouping varies, originally they ranged from a single window to a group of ten. As a way to embellish the fenestration, the window walls are recessed by approximately three inches and the concrete sill projects from the surface of the exterior wall roughly three inches.