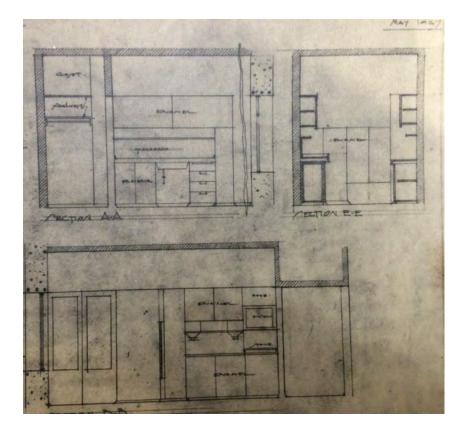

There are not many intact character-defining features on the interior. The features that remain include door and window trim, cabinets, and exposed concrete structural members.

#### Rehabilitation/Restoration/Maintenance Plan

The scope of rehabilitation, restoration, and maintenance work is substantial: it includes waterproofing the building envelope, patching and repairing the roof, restoring interior finishes, repairing and reconstructing fenestration, upgrading the fire sprinkler system, and reconstructing cabinetry in the kitchen, bathrooms and dressing rooms. All proposed future work is scheduled to be completed by 2018.