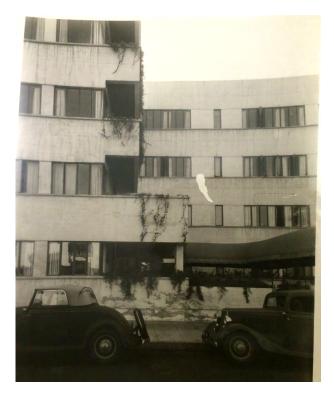

#### Description

The four-story multi-family building is U-shaped in plan, oriented north, and built around a central landscaped courtyard. Its construction is reinforced concrete walls, interior concrete bearing piers and wood framing for both walls and floors. The roof is flat with built up asphalt with a parapet wall around the perimeter. The exterior exhibits the board-formed concrete and is painted. The primary entrance to the building is at the southeast corner of the courtyard and is accessed through a raised, sheltered, offset concrete portico on the eastern wing.

The windows and balconies are key character-defining features of the property. The original windows are steel-frame, single-lite fixed and

operable casements. They were designed in a way that created repeating intervals of ribbon windows on every elevation. The number of windows in each grouping varies, originally they ranged from a single window to a group of ten. As a way to embellish the fenestration, the window walls are recessed by approximately three inches and the concrete sill projects from the surface of the exterior wall roughly three inches.