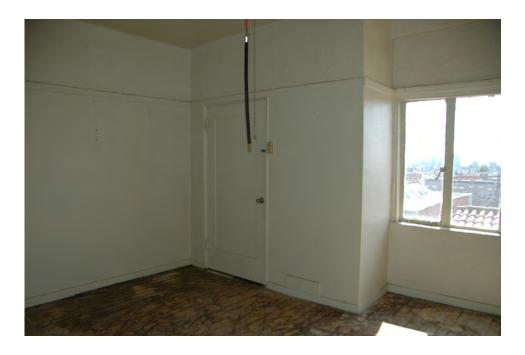

There are not many intact character-defining features on the interior. The features that remain include door and window trim, cabinets, and exposed concrete structural members.

#### Rehabilitation/Restoration/Maintenance Plan

The scope of rehabilitation, restoration, and maintenance work is substantial: it includes waterproofing the building envelope, patching and repairing the roof, restoring interior finishes, repairing and reconstructing fenestration, upgrading the fire sprinkler system, and reconstructing cabinetry in the kitchen, bathrooms and dressing rooms. All proposed future work is scheduled to be completed by 2018.