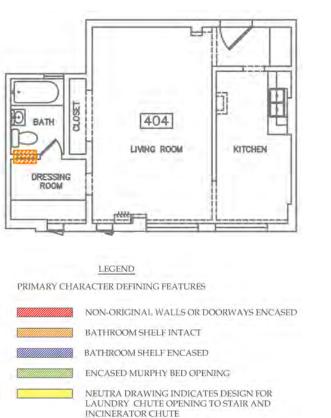

There are not many intact character-defining features on the interior. The features that remain include door and window trim, cabinets, and exposed concrete structural members.