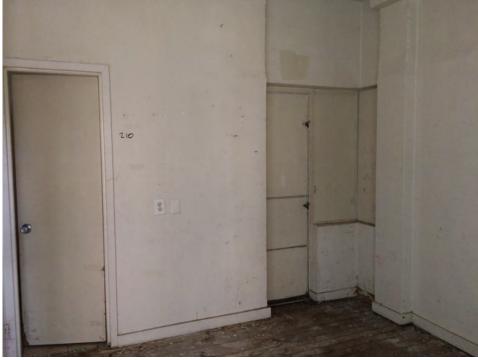

In plan, the apartment block is organized into a shallow "U" configuration with a double-loaded corridor running east to west that terminates in two short corridors. These are stubs that lead to the corner units projecting to the north, and also connect to the north and west fire escapes. There are two flights of stairs. The eastern staircase is oriented north-south and leads up from the lobby. The western staircase is accessed from the central corridor.

There are not many intact character-defining features on the interior. The features that remain include door and window trim, cabinets, and exposed concrete structural members.