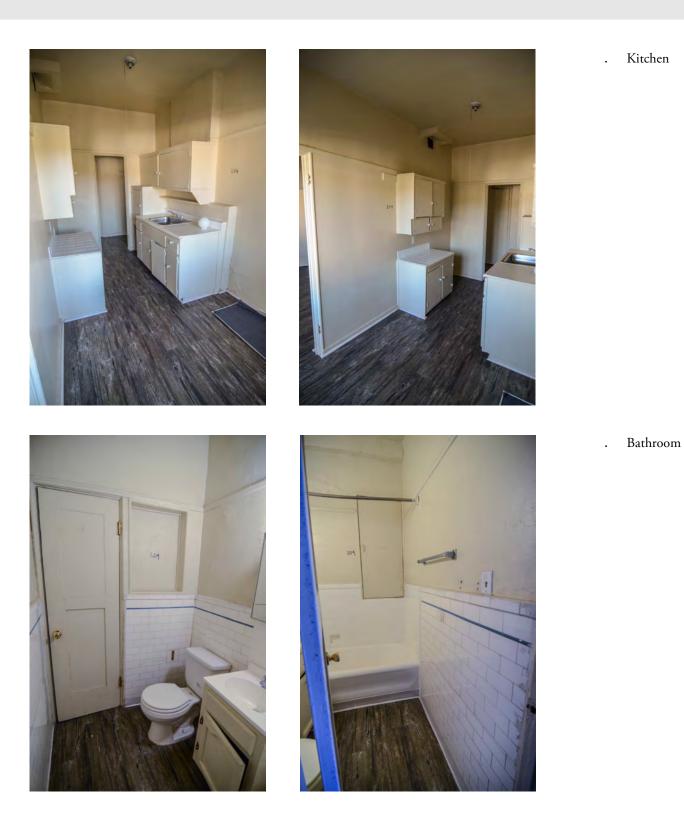

There are not many intact character-defining features on the interior. The features that remain include door and window trim, cabinets, and exposed concrete structural members.

#### Rehabilitation/Restoration/Maintenance Plan

The scope of rehabilitation, restoration, and maintenance work is substantial: it includes waterproofing the building envelope, patching and repairing the roof, restoring interior finishes, repairing and reconstructing fenestration, upgrading the fire sprinkler system, and reconstructing cabinetry in the kitchen, bathrooms and dressing rooms. All proposed future work is scheduled to be completed by 2018.