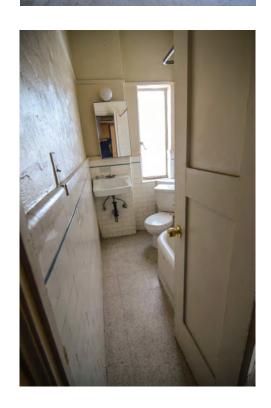

There are not many intact character-defining features on the interior. The features that remain include door and window trim, cabinets, and exposed concrete structural members.

#### Rehabilitation/Restoration/Maintenance Plan

The scope of rehabilitation, restoration, and maintenance work is substantial: it includes waterproofing the building envelope, patching and repairing the roof, restoring interior finishes, repairing and reconstructing fenestration, upgrading the fire sprinkler system, and reconstructing cabinetry in the kitchen, bathrooms and dressing rooms. All proposed future work is scheduled to be completed by 2018.