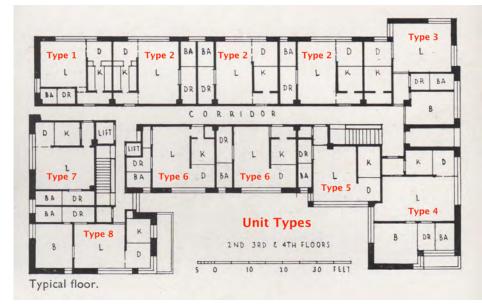

In plan, the apartment block is organized into a shallow "U" configuration with a double-loaded corridor running east to west that terminates in two short corridors. These are stubs that lead to the corner units projecting to the north, and also connect to the north and west fire escapes. There are two flights of stairs. The eastern staircase is oriented north-south and leads up from the lobby. The western staircase is accessed from the central corridor.