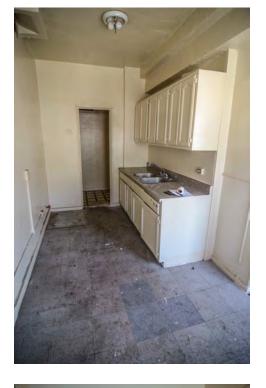

#### Rehabilitation/Restoration/Maintenance Plan

The scope of rehabilitation, restoration, and maintenance work is substantial: it includes waterproofing the building envelope, patching and repairing the roof, restoring interior finishes, repairing and reconstructing fenestration, upgrading the fire sprinkler system, and reconstructing cabinetry in the kitchen, bathrooms and dressing rooms. All proposed future work is scheduled to be completed by 2018.