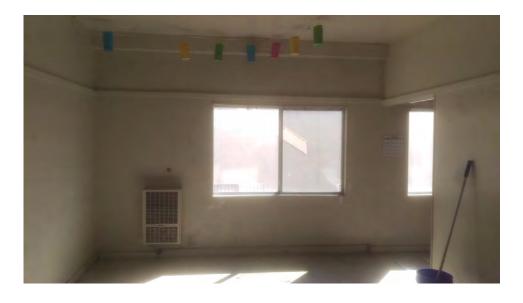

#### Description

The four-story multi-family building is U-shaped in plan, oriented north, and built around a central landscaped courtyard. Its construction is reinforced concrete walls, interior concrete bearing piers and wood framing for both walls and floors. The roof is flat with built up asphalt with a parapet wall around the perimeter. The exterior exhibits the board-formed concrete and is painted. The primary entrance to the building is at the southeast corner of the courtyard and is accessed through a raised, sheltered, offset concrete portico on the eastern wing.

The windows and balconies are key character-defining features of the property. The original windows are steel-frame, single-lite fixed and

operable casements. They were designed in a way that created repeating intervals of ribbon windows on every elevation. The number of windows in each grouping varies, originally they ranged from a single window to a group of ten. As a way to embellish the fenestration, the window walls are recessed by approximately three inches and the concrete sill projects from the surface of the exterior wall roughly three inches.

The balconies project from each wing at the second, third, and fourth floors. They are constructed of concrete and cantilevered from the elevation. L-shaped metal brackets, apparently to support planters, are attached to each balcony's long wall. While they cannot be seen, these brackets facilitate the basis for the name, *jardinette*, meaning small garden.