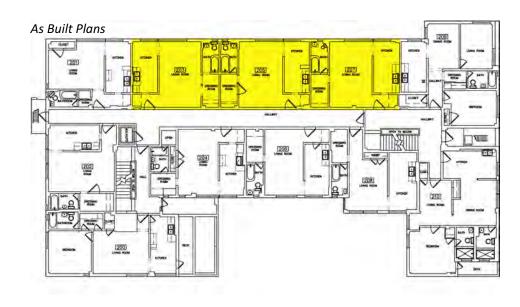

or (tile) wall bowing.

### Unit Type: 5 Condition Assessment Unit 106 Kitchen and Bathroom





Kitchen

.

Bathroom





modern resources research rehabilitation restoration barbara lamprecht matt dillhoefer laura orozco Historic Structure Report, Jardinette Apartments May 2017

# Unit Type: 5 Condition Assessment Unit 106 Living Spaces

•

Living Room





modern resources research rehabilitation restoration barbara lamprecht matt dillhoefer laura orozco Historic Structure Report, Jardinette Apartments May 2017

Unit Type 2 Units 107, 207, 307, 407 **Condition Assessment Evaluation of Integrity** 

### **Overall Condition/Integrity of Unit 107**



**Unit Types** 

2ND JRD & ATH FLOORS

20

10

0

30 FEET DR

Historic Concept Plans for Unit Types

BA

BA

Typical floor.

DR

Type 8

D



modern resources research rehabilitation restoration barbara lamprecht matt dillhoefer laura orozco Historic Structure Report, Jardinette Apartments May 2017

### **Poor to Fair**

# Unit Type: 2 Condition Assessment Unit 107

PF Spatial layout

### INTACT

see Window Inventory

INTACT

PF Steel windows

PF Wall and door moldings

PF Murphy bed door/opening

PF Texture above molding

PF Wood doors

KITCHEN

BATH

ROOM

107

LIVING ROOM

LÉGEND PRIMARY CHARACTER DEFINING FEATURES

BATHROOM SHELF INTACT

BATHROOM SHELF ENCASED ENCASED MURPHY BED OPENING

\* ORIGINAL GLASS WINDOW

NOT DEFINED PER NEUTRA DRAWING

NON-ORIGINAL WALLS OR DOORWAYS ENCASED

PF Bathroom glass-backed shelving

PF Painted kitchen cabinetry

PF Wood closet casework doors (at entry;

in DR, or both) Entry

PF Bathtub