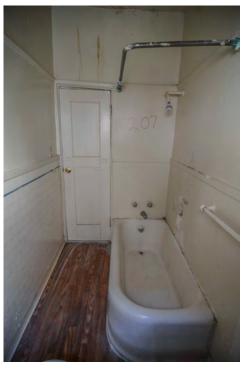

There are not many intact character-defining features on the interior. The features that remain include door and window trim, cabinets, and exposed concrete structural members.

#### Rehabilitation/Restoration/Maintenance Plan

The scope of rehabilitation, restoration, and maintenance work is substantial: it includes waterproofing the building envelope, patching and repairing the roof, restoring interior finishes, repairing and reconstructing fenestration, upgrading the fire sprinkler system, and reconstructing cabinetry in the kitchen, bathrooms and dressing rooms. All proposed future work is scheduled to be completed by 2018.