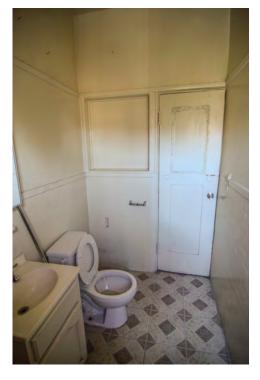

There are not many intact character-defining features on the interior. The features that remain include door and window trim, cabinets, and exposed concrete structural members.

#### Rehabilitation/Restoration/Maintenance Plan

The scope of rehabilitation, restoration, and maintenance work is substantial: it includes waterproofing the building envelope, patching and repairing the roof, restoring interior finishes, repairing and reconstructing fenestration, upgrading the fire sprinkler system, and reconstructing cabinetry in the kitchen, bathrooms and dressing rooms. All proposed future work is scheduled to be completed by 2018.