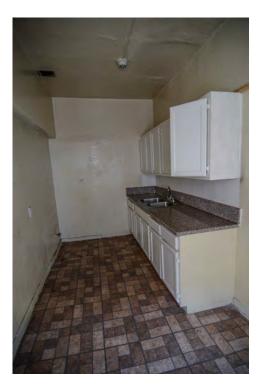

There are not many intact character-defining features on the interior. The features that remain include door and window trim, cabinets, and exposed concrete structural members.

#### Rehabilitation/Restoration/Maintenance Plan

The scope of rehabilitation, restoration, and maintenance work is substantial: it includes waterproofing the building envelope, patching and repairing the roof, restoring interior finishes, repairing and reconstructing fenestration, upgrading the fire sprinkler system, and reconstructing cabinetry in the kitchen, bathrooms and dressing rooms. All proposed future work is scheduled to be completed by 2018.