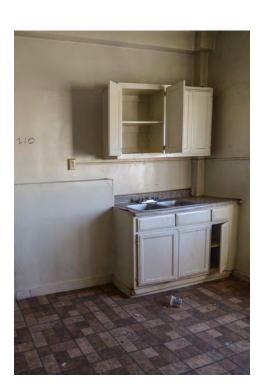

There are not many intact character-defining features on the interior. The features that remain include door and window trim, cabinets, and exposed concrete structural members.

#### Rehabilitation/Restoration/Maintenance Plan

The scope of rehabilitation, restoration, and maintenance work is substantial: it includes waterproofing the building envelope, patching and repairing the roof, restoring interior finishes, repairing and reconstructing fenestration, upgrading the fire sprinkler system, and reconstructing cabinetry in the kitchen, bathrooms and dressing rooms. All proposed future work is scheduled to be completed by 2018.