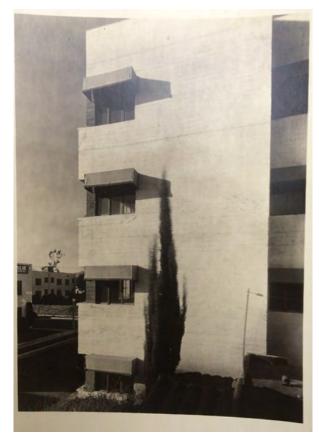

The windows and balconies are key character-defining features of the property. The original windows are steel-frame, single-lite fixed and

operable casements. They were designed in a way that created repeating intervals of ribbon windows on every elevation. The number of windows in each grouping varies, originally they ranged from a single window to a group of ten. As a way to embellish the fenestration, the window walls are recessed by approximately three inches and the concrete sill projects from the surface of the exterior wall roughly three inches.

The balconies project from each wing at the second, third, and fourth floors. They are constructed of concrete and cantilevered from the elevation. L-shaped metal brackets, apparently to support planters, are attached to each balcony's long wall. While they cannot be seen, these brackets facilitate the basis for the name, *jardinette*, meaning small garden.