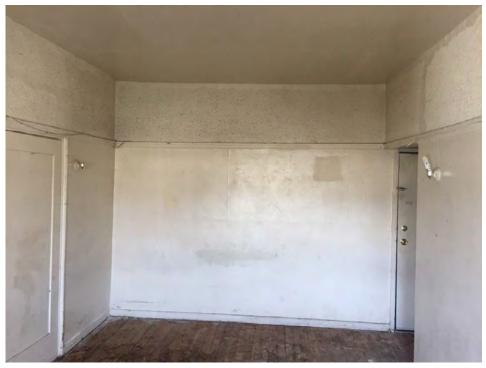

#### Description

The four-story multi-family building is U-shaped in plan, oriented north, and built around a central landscaped courtyard. Its construction is reinforced concrete walls, interior concrete bearing piers and wood framing for both walls and floors. The roof is flat with built up asphalt with a parapet wall around the perimeter. The exterior exhibits the board-formed concrete and is painted. The primary entrance to the building is at the southeast corner of the courtyard and is accessed through a raised, sheltered, offset concrete portico on the eastern wing.

There are not many intact character-defining features on the interior. The features that remain include door and window trim, cabinets, and exposed concrete structural members.