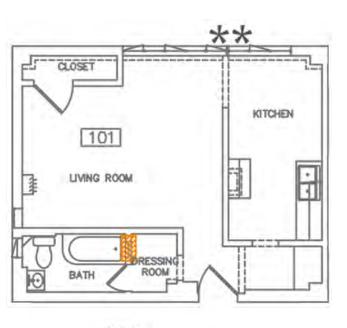

In plan, the apartment block is organized into a shallow "U" configuration with a double-loaded corridor running east to west that terminates in two short corridors. These are stubs that lead to the corner units projecting to the north, and also connect to the north and west fire escapes. There are two flights of stairs. The eastern staircase is oriented north-south and leads up from the lobby. The western staircase is accessed from the central corridor.

There are not many intact character-defining features on the interior. The features that remain include door and window trim, cabinets, and exposed concrete structural members.