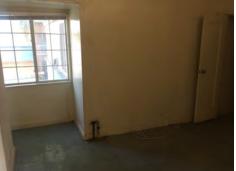

The windows and balconies are key character-defining features of the property. The original windows are steel-frame, single-lite fixed and

operable casements. They were designed in a way that created repeating intervals of ribbon windows on every elevation. The number of windows in each grouping varies, originally they ranged from a single window to a group of ten. As a way to embellish the fenestration, the window walls are recessed by approximately three inches and the concrete sill projects from the surface of the exterior wall roughly three inches.

There are not many intact character-defining features on the interior. The features that remain include door and window trim, cabinets, and exposed concrete structural members.