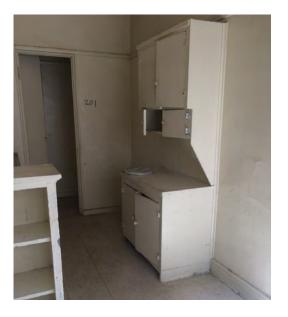

There are not many intact character-defining features on the interior. The features that remain include door and window trim, cabinets, and exposed concrete structural members.

#### Rehabilitation/Restoration/Maintenance Plan

The scope of rehabilitation, restoration, and maintenance work is substantial: it includes waterproofing the building envelope, patching and repairing the roof, restoring interior finishes, repairing and reconstructing fenestration, upgrading the fire sprinkler system, and reconstructing cabinetry in the kitchen, bathrooms and dressing rooms. All proposed future work is scheduled to be completed by 2018.