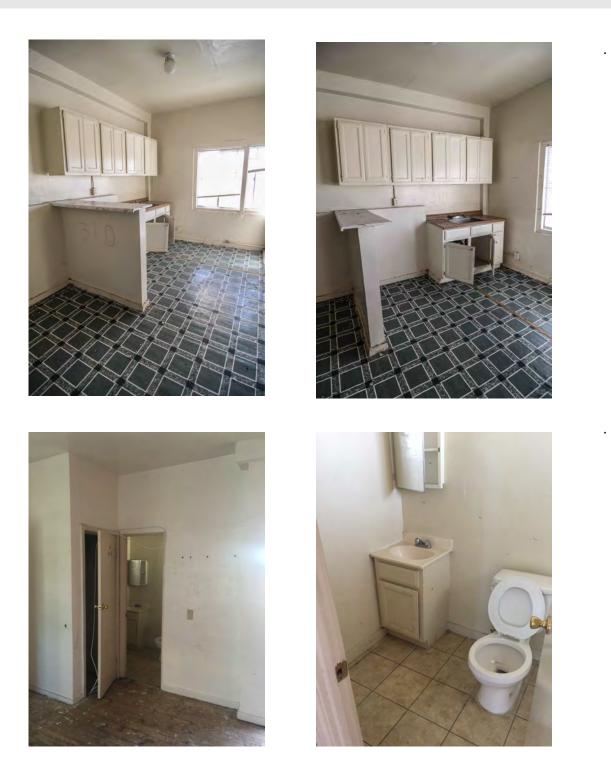

There are not many intact character-defining features on the interior. The features that remain include door and window trim, cabinets, and exposed concrete structural members.

#### Rehabilitation/Restoration/Maintenance Plan

The scope of rehabilitation, restoration, and maintenance work is substantial: it includes waterproofing the building envelope, patching and repairing the roof, restoring interior finishes, repairing and reconstructing fenestration, upgrading the fire sprinkler system, and reconstructing cabinetry in the kitchen, bathrooms and dressing rooms. All proposed future work is scheduled to be completed by 2018.