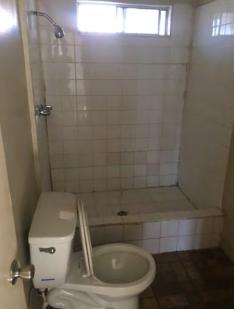

There are not many intact character-defining features on the interior. The features that remain include door and window trim, cabinets, and exposed concrete structural members.

#### Rehabilitation/Restoration/Maintenance Plan

The scope of rehabilitation, restoration, and maintenance work is substantial: it includes waterproofing the building envelope, patching and repairing the roof, restoring interior finishes, repairing and reconstructing fenestration, upgrading the fire sprinkler system, and reconstructing cabinetry in the kitchen, bathrooms and dressing rooms. All proposed future work is scheduled to be completed by 2018.