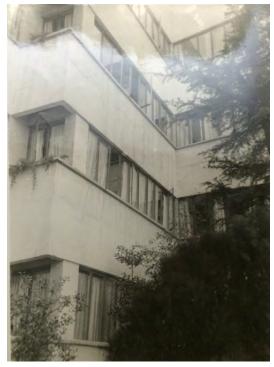

Primary, west and north elevations, view southeast

#### Description

The four-story multi-family building is U-shaped in plan, oriented north, and built around a central landscaped courtyard. Its construction is reinforced concrete walls, interior concrete bearing piers and wood framing for both walls and floors. The roof is flat with built up asphalt with a parapet wall around the perimeter. The exterior exhibits the board-formed concrete and is painted. The primary entrance to the building is at the southeast corner of the courtyard and is accessed through a raised, sheltered, offset concrete portico on the eastern wing.

The windows and balconies are key character-defining features of the property. The original windows are steel-frame, single-lite fixed and

operable casements. They were designed in a way that created repeating intervals of ribbon windows on every elevation. The number of windows in each grouping varies, originally they ranged from a single window to a group of ten. As a way to embellish the fenestration, the window walls are recessed by approximately three inches and the concrete sill projects from the surface of the exterior wall roughly three inches.