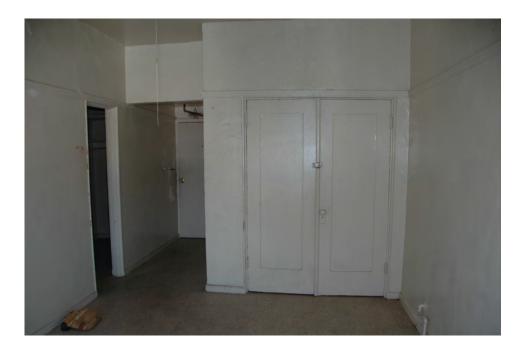

There are not many intact character-defining features on the interior. The features that remain include door and window trim, cabinets, and exposed concrete structural members.

#### Rehabilitation/Restoration/Maintenance Plan

The scope of rehabilitation, restoration, and maintenance work is substantial: it includes waterproofing the building envelope, patching and repairing the roof, restoring interior finishes, repairing and reconstructing fenestration, upgrading the fire sprinkler system, and reconstructing cabinetry in the kitchen, bathrooms and dressing rooms. All proposed future work is scheduled to be completed by 2018.