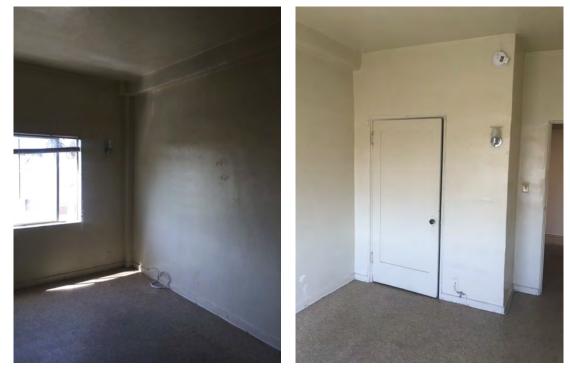

There are not many intact character-defining features on the interior. The features that remain include door and window trim, cabinets, and exposed concrete structural members.