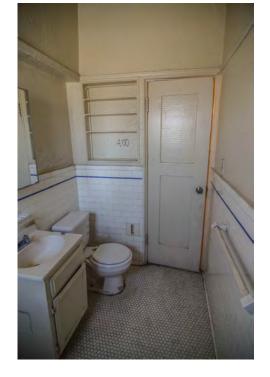

There are not many intact character-defining features on the interior. The features that remain include door and window trim, cabinets, and exposed concrete structural members.

#### Rehabilitation/Restoration/Maintenance Plan

The scope of rehabilitation, restoration, and maintenance work is substantial: it includes waterproofing the building envelope, patching and repairing the roof, restoring interior finishes, repairing and reconstructing fenestration, upgrading the fire sprinkler system, and reconstructing cabinetry in the kitchen, bathrooms and dressing rooms. All proposed future work is scheduled to be completed by 2018.