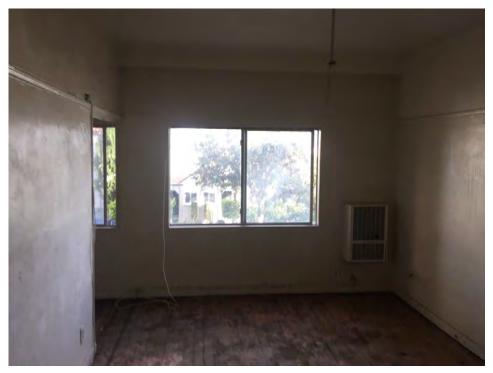

There are not many intact character-defining features on the interior. The features that remain include door and window trim, cabinets, and exposed concrete structural members.