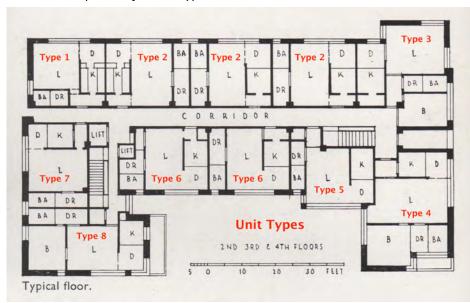

In plan, the apartment block is organized into a shallow "U" configuration with a double-loaded corridor running east to west that terminates in two short corridors. These are stubs that lead to the corner units projecting to the north, and also connect to the north and west fire escapes. There are two flights of stairs. The eastern staircase is oriented north-south and leads up from the lobby. The western staircase is accessed from the central corridor.