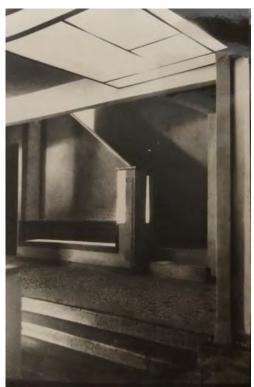

#### Description

The four-story multi-family building is U-shaped in plan, oriented north, and built around a central landscaped courtyard. Its construction is reinforced concrete walls, interior concrete bearing piers and wood framing for both walls and floors. The roof is flat with built up asphalt with a parapet wall around the perimeter. The exterior exhibits the board-formed concrete and is painted. The primary entrance to the building is at the southeast corner of the courtyard and is accessed through a raised, sheltered, offset concrete portico on the eastern wing.

In plan, the apartment block is organized into a shallow "U" configuration with a double-loaded corridor running east to west that terminates in two short corridors. These are stubs that lead to the corner units projecting to the north, and also connect to the north and west fire escapes. There are two flights of stairs. The eastern staircase is oriented north-south and leads up from the lobby. The western staircase is accessed from the central corridor.