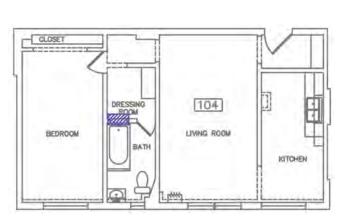

There are not many intact character-defining features on the interior. The features that remain include door and window trim, cabinets, and exposed concrete structural members.

#### Rehabilitation/Restoration/Maintenance Plan

The scope of rehabilitation, restoration, and maintenance work is substantial: it includes waterproofing the building envelope, patching and repairing the roof, restoring interior finishes, repairing and reconstructing fenestration, upgrading the fire sprinkler system, and reconstructing cabinetry in the kitchen, bathrooms and dressing rooms. All proposed future work is scheduled to be completed by 2018.