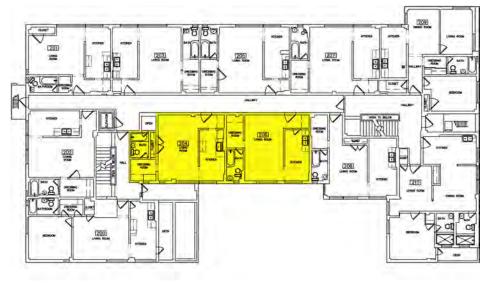

In plan, the apartment block is organized into a shallow "U" configuration with a double-loaded corridor running east to west that terminates in two short corridors. These are stubs that lead to the corner units projecting to the north, and also connect to the north and west fire escapes. There are two flights of stairs. The eastern staircase is oriented north-south and leads up from the lobby. The western staircase is accessed from the central corridor.