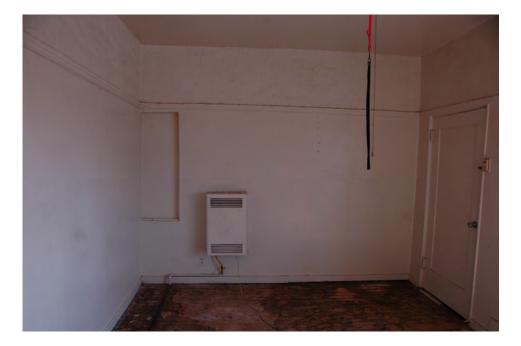

There are not many intact character-defining features on the interior. The features that remain include door and window trim, cabinets, and exposed concrete structural members.

#### Rehabilitation/Restoration/Maintenance Plan

The scope of rehabilitation, restoration, and maintenance work is substantial: it includes waterproofing the building envelope, patching and repairing the roof, restoring interior finishes, repairing and reconstructing fenestration, upgrading the fire sprinkler system, and reconstructing cabinetry in the kitchen, bathrooms and dressing rooms. All proposed future work is scheduled to be completed by 2018.