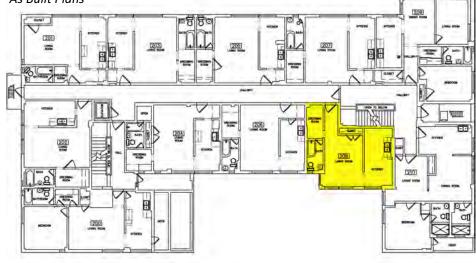

#### Description

The four-story multi-family building is U-shaped in plan, oriented north, and built around a central landscaped courtyard. Its construction is reinforced concrete walls, interior concrete bearing piers and wood framing for both walls and floors. The roof is flat with built up asphalt with a parapet wall around the perimeter. The exterior exhibits the board-formed concrete and is painted. The primary entrance to the building is at the southeast corner of the courtyard and is accessed through a raised, sheltered, offset concrete portico on the eastern wing.

In plan, the apartment block is organized into a shallow "U" configuration with a double-loaded corridor running east to west that terminates in two short corridors. These are stubs that lead to the corner units projecting to the north, and also connect to the north and west fire escapes. There are two flights of stairs. The eastern staircase is oriented north-south and leads up from the lobby. The western staircase is accessed from the central corridor.