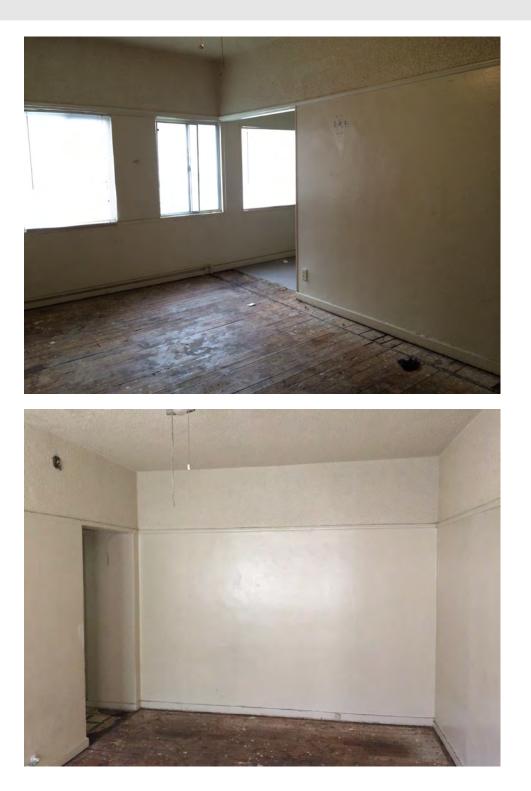

There are not many intact character-defining features on the interior. The features that remain include door and window trim, cabinets, and exposed concrete structural members.

#### Rehabilitation/Restoration/Maintenance Plan

The scope of rehabilitation, restoration, and maintenance work is substantial: it includes waterproofing the building envelope, patching and repairing the roof, restoring interior finishes, repairing and reconstructing fenestration, upgrading the fire sprinkler system, and reconstructing cabinetry in the kitchen, bathrooms and dressing rooms. All proposed future work is scheduled to be completed by 2018.