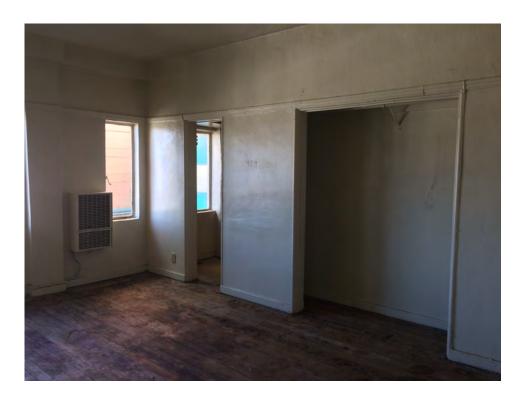

In plan, the apartment block is organized into a shallow "U" configuration with a double-loaded corridor running east to west that terminates in two short corridors. These are stubs that lead to the corner units projecting to the north, and also connect to the north and west fire escapes. There are two flights of stairs. The eastern staircase is oriented north-south and leads up from the lobby. The western staircase is accessed from the central corridor.

There are not many intact character-defining features on the interior. The features that remain include door and window trim, cabinets, and exposed concrete structural members.