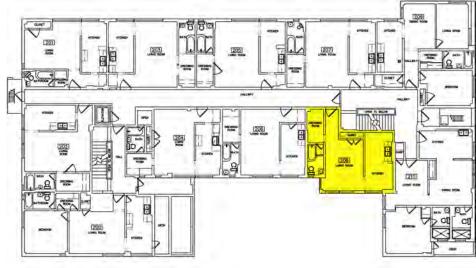

In plan, the apartment block is organized into a shallow "U" configuration with a double-loaded corridor running east to west that terminates in two short corridors. These are stubs that lead to the corner units projecting to the north, and also connect to the north and west fire escapes. There are two flights of stairs. The eastern staircase is oriented north-south and leads up from the lobby. The western staircase is accessed from the central corridor.