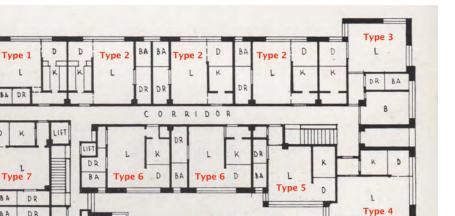

ozco Historic Structure Report, Jardinette Apartments May 2017

86

# Unit Type: 5 Condition Assessment Unit 106



#### Note: Bathroom interior (tile) wall bowing.

### Unit Type: 5 Condition Assessment Unit 106 Kitchen and Bathroom





Kitchen

.

Bathroom





modern resources research rehabilitation restoration barbara lamprecht matt dillhoefer laura orozco Historic Structure Report, Jardinette Apartments May 2017

# Unit Type: 5 Condition Assessment Unit 106 Living Spaces

•

Living Room





modern resources research rehabilitation restoration barbara lamprecht matt dillhoefer laura orozco Historic Structure Report, Jardinette Apartments May 2017

Unit Type 2 Units 107, 207, 307, 407 **Condition Assessment Evaluation of Integrity** 

### **Overall Condition/Integrity of Unit 107**



**Unit Types** 

2ND JRD & ATH FLOORS

20

10

0

30 FEET DR

Historic Concept Plans for Unit Types

BA

BA

Typical floor.

DR

Type 8

D



modern resources research rehabilitation restoration barbara lamprecht matt dillhoefer laura orozco Historic Structure Report, Jardinette Apartments May 2017

### **Poor to Fair**

# Unit Type: 2 Condition Assessment Unit 107

PF Spatial layout

### INTACT

see Window Inventory

INTACT

PF Steel windows

PF Wall and door moldings

PF Murphy bed door/opening

PF Texture above molding

PF Wood doors

KITCHEN

BATH

ROOM

107

LIVING ROOM

LÉGEND PRIMARY CHARACTER DEFINING FEATURES

BATHROOM SHELF INTACT

BATHROOM SHELF ENCASED ENCASED MURPHY BED OPENING

\* ORIGINAL GLASS WINDOW

NOT DEFINED PER NEUTRA DRAWING

NON-ORIGINAL WALLS OR DOORWAYS ENCASED