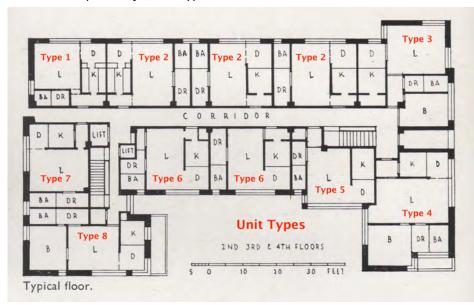

In plan, the apartment block is organized into a shallow "U" configuration with a double-loaded corridor running east to west that terminates in two short corridors. These are stubs that lead to the corner units projecting to the north, and also connect to the north and west fire escapes. There are two flights of stairs. The eastern staircase is oriented north-south and leads up from the lobby. The western staircase is accessed from the central corridor.