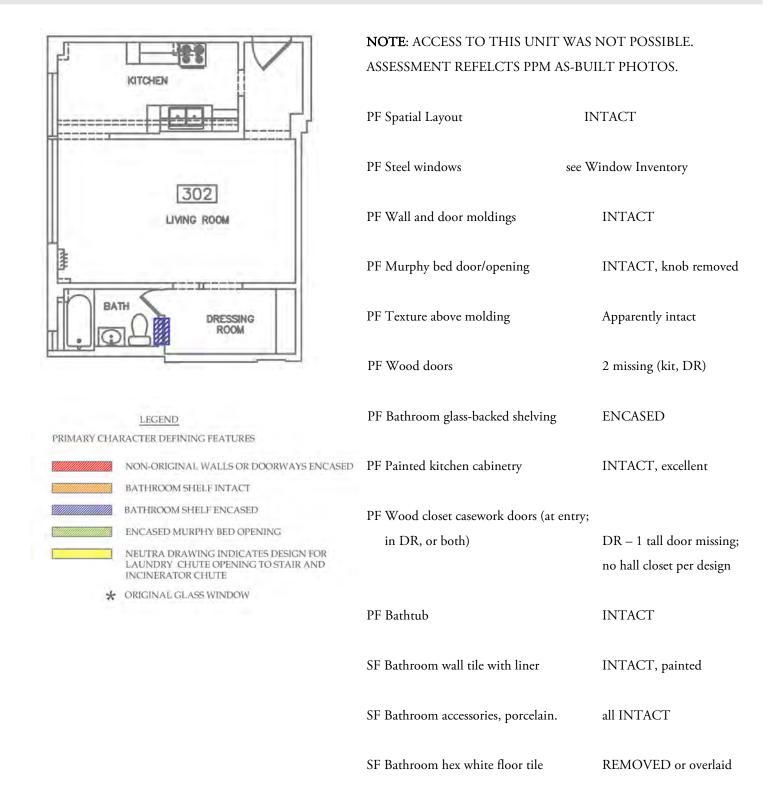

There are not many intact character-defining features on the interior. The features that remain include door and window trim, cabinets, and exposed concrete structural members.