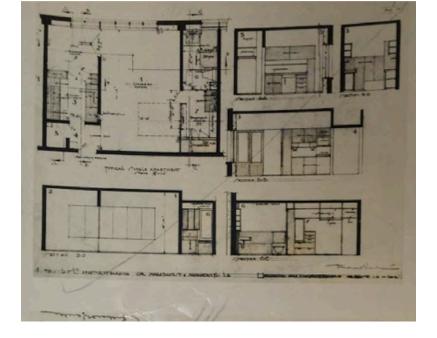

#### Description

The four-story multi-family building is U-shaped in plan, oriented north, and built around a central landscaped courtyard. Its construction is reinforced concrete walls, interior concrete bearing piers and wood framing for both walls and floors. The roof is flat with built up asphalt with a parapet wall around the perimeter. The exterior exhibits the board-formed concrete and is painted. The primary entrance to the building is at the southeast corner of the courtyard and is accessed through a raised, sheltered, offset concrete portico on the eastern wing.

In plan, the apartment block is organized into a shallow "U" configuration with a double-loaded corridor running east to west that terminates in two short corridors. These are stubs that lead to the corner units projecting to the north, and also connect to the north and west fire escapes. There are two flights of stairs. The eastern staircase is oriented north-south and leads up from the lobby. The western staircase is accessed from the central corridor.

There are not many intact character-defining features on the interior. The features that remain include door and window trim, cabinets, and exposed concrete structural members.