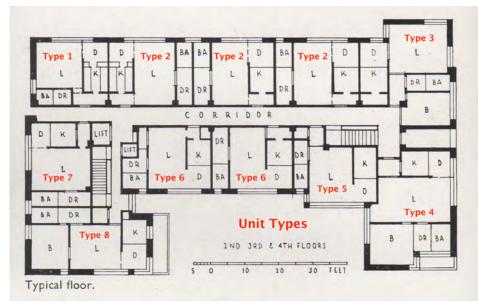

In plan, the apartment block is organized into a shallow "U" configuration with a double-loaded corridor running east to west that terminates in two short corridors. These are stubs that lead to the corner units projecting to the north, and also connect to the north and west fire escapes. There are two flights of stairs. The eastern staircase is oriented north-south and leads up from the lobby. The western staircase is accessed from the central corridor.