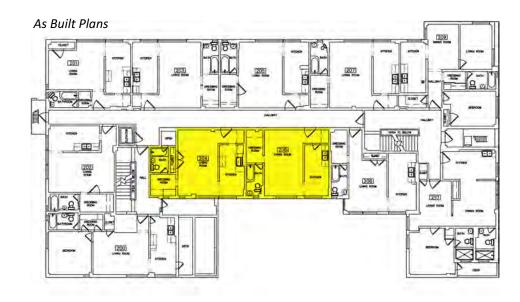

|               | SF Bathroom accessories, porcelain. | 65% INTACT           |
|             |                                                                                                          |               | SF Bathroom hex floor tile          | Removed or overlaid  |

## Unit Type: 2 Condition Assessment Unit 205 Kitchen and Bathroom

Kitchen

.







modern resources research rehabilitation restoration barbara lamprecht matt dillhoefer laura orozco Historic Structure Report. Jardinette Apartments May 2017

# Unit Type: 2 Condition Assessment Unit 205 Living Spaces

.

Living Room





# Unit Type 6 Units 206, 306, 406 Condition Assessment Evaluation of Integrity

### Overall Condition/Integrity of Unit 206

#### Poor



Historic Concept Plans for Unit Types



# Unit Type: 6 Condition Assessment Unit 206

#### PF Spatial layout

#### INTACT

see Window Inventory

removed

75% INTACT

door removed, opening

walled-in, molding removed



NON-ORIGINAL WALLS OR DOORWAYS ENCASED

LEGEND PRIMARY CHARACTER DEFINING FEATURES

BATHROOM SHELF INTACT

BATHROOM SHELF ENCASED

INCINERATOR CHUTE

ENCASED MURPHY BED OPENING

NEUTRA DRAWING INDICATES DESIGN FOR LAUNDRY CHUTE OPENING TO STAIR AND

#### PF Steel windows

PF Wall and door moldings

PF Murphy bed door/opening

PF Texture above molding

PF Wood doors

| kitchen and bathroom | INTACT  |
|----------------------|---------|
| DR                   | removed |

PF Bathroom glass-backed shelving encased

PF Painted kitchen cabinetry removed

PF Wood closet casework at entry closet INTACT in DR closet rem