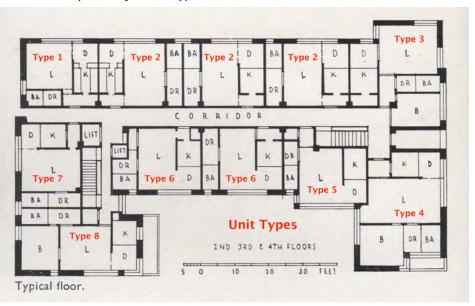

In plan, the apartment block is organized into a shallow "U" configuration with a double-loaded corridor running east to west that terminates in two short corridors. These are stubs that lead to the corner units projecting to the north, and also connect to the north and west fire escapes. There are two flights of stairs. The eastern staircase is oriented north-south and leads up from the lobby. The western staircase is accessed from the central corridor.