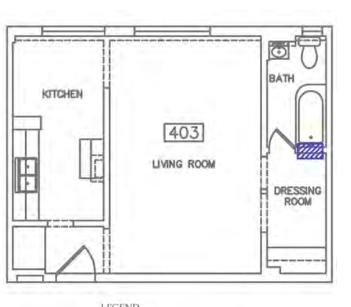

## SUBJECT PROPERTY

The subject property is located on the south side of West Marathon Street between Manhattan Place and Western Avenue in the Hollywood Studio District neighborhood. The legal description of the property is lot 16 of Tract 3783, with the Los Angeles County Assessor Parcel Number as 5535-017-014. The building footprint occupies the majority of the lot. The property was listed on the National Register of Historic Places in 1986 due to its importance as one of the first examples of International Style architecture in the United States, and the first architectural commission of master architect Richard Neutra. In 1988, the property was designated as Los Angeles Historic-Cultural Monument #390 based on findings that it is an excellent example of International Style architecture, and a notable work by master architect Richard Neutra. The building was constructed in 1929.

#### Description

The four-story multi-family building is U-shaped in plan, oriented north, and built around a central landscaped courtyard. Its construction is reinforced concrete walls, interior concrete bearing piers and wood framing for both walls and floors. The roof is flat with built up asphalt with a parapet wall around the perimeter. The exterior exhibits the board-formed concrete and is painted. The primary entrance to the building is at the southeast corner of the courtyard and is accessed through a raised, sheltered, offset concrete portico on the eastern wing.

In plan, the apartment block is organized into a shallow "U" configuration with a double-loaded corridor running east to west that terminates in two short corridors. These are stubs that lead to the corner units projecting to the north, and also connect to the north and west fire escapes. There are two flights of stairs. The eastern staircase is oriented north-south and leads up from the lobby. The western staircase is accessed from the central corridor.

There are not many intact character-defining features on the interior. The features that remain include door and window trim, cabinets, and exposed concrete structural members.

#### Rehabilitation/Restoration/Maintenance Plan

The scope of rehabilitation, restoration, and maintenance work is substantial: it includes waterproofing the building envelope, patching and repairing the roof, restoring interior finishes, repairing and reconstructing fenestration, upgrading the fire sprinkler system, and reconstructing cabinetry in the kitchen, bathrooms and dressing rooms. All proposed future work is scheduled to be completed by 2018.