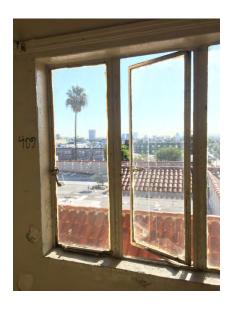

The windows and balconies are key character-defining features of the property. The original windows are steel-frame, single-lite fixed and

operable casements. They were designed in a way that created repeating intervals of ribbon windows on every elevation. The number of windows in each grouping varies, originally they ranged from a single window to a group of ten. As a way to embellish the fenestration, the window walls are recessed by approximately three inches and the concrete sill projects from the surface of the exterior wall roughly three inches.