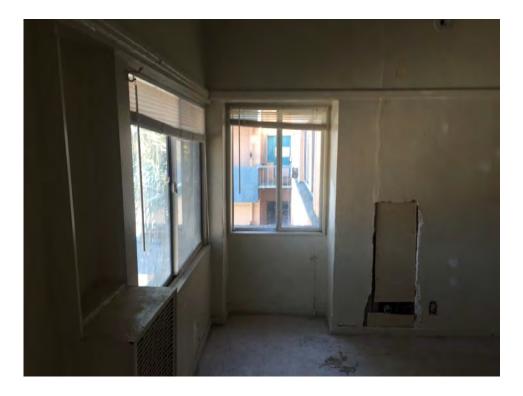

The windows and balconies are key character-defining features of the property. The original windows are steel-frame, single-lite fixed and

operable casements. They were designed in a way that created repeating intervals of ribbon windows on every elevation. The number of windows in each grouping varies, originally they ranged from a single window to a group of ten. As a way to embellish the fenestration, the window walls are recessed by approximately three inches and the concrete sill projects from the surface of the exterior wall roughly three inches.

There are not many intact character-defining features on the interior. The features that remain include door and window trim, cabinets, and exposed concrete structural members.