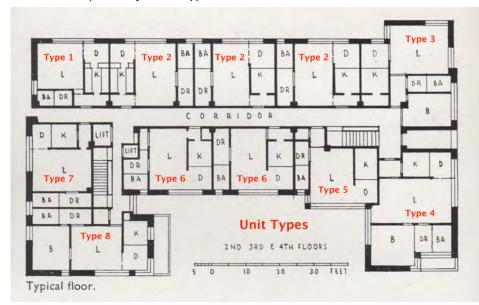

In plan, the apartment block is organized into a shallow "U" configuration with a double-loaded corridor running east to west that terminates in two short corridors. These are stubs that lead to the corner units projecting to the north, and also connect to the north and west fire escapes. There are two flights of stairs. The eastern staircase is oriented north-south and leads up from the lobby. The western staircase is accessed from the central corridor.