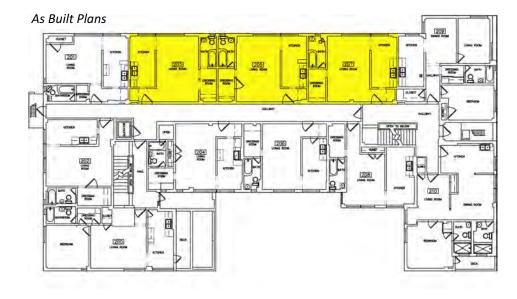

## SUBJECT PROPERTY

The subject property is located on the south side of West Marathon Street between Manhattan Place and Western Avenue in the Hollywood Studio District neighborhood. The legal description of the property is lot 16 of Tract 3783, with the Los Angeles County Assessor Parcel Number as 5535-017-014. The building footprint occupies the majority of the lot. The property was listed on the National Register of Historic Places in 1986 due to its importance as one of the first examples of International Style architecture in the United States, and the first architectural commission of master architect Richard Neutra. In 1988, the property was designated as Los Angeles Historic-Cultural Monument #390 based on findings that it is an excellent example of International Style architecture, and a notable work by master architect Richard Neutra. The building was constructed in 1929.

#### Description

The four-story multi-family building is U-shaped in plan, oriented north, and built around a central landscaped courtyard. Its construction is reinforced concrete walls, interior concrete bearing piers and wood framing for both walls and floors. The roof is flat with built up asphalt with a parapet wall around the perimeter. The exterior exhibits the board-formed concrete and is painted. The primary entrance to the building is at the southeast corner of the courtyard and is accessed through a raised, sheltered, offset concrete portico on the eastern wing.

In plan, the apartment block is organized into a shallow "U" configuration with a double-loaded corridor running east to west that terminates in two short corridors. These are stubs that lead to the corner units projecting to the north, and also connect to the north and west fire escapes. There are two flights of stairs. The eastern staircase is oriented north-south and leads up from the lobby. The western staircase is accessed from the central corridor.