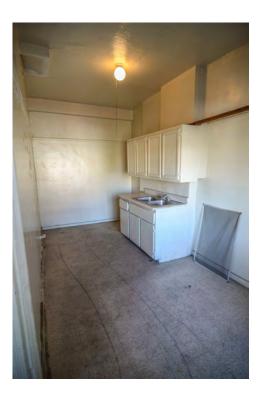

There are not many intact character-defining features on the interior. The features that remain include door and window trim, cabinets, and exposed concrete structural members.

#### Rehabilitation/Restoration/Maintenance Plan

The scope of rehabilitation, restoration, and maintenance work is substantial: it includes waterproofing the building envelope, patching and repairing the roof, restoring interior finishes, repairing and reconstructing fenestration, upgrading the fire sprinkler system, and reconstructing cabinetry in the kitchen, bathrooms and dressing rooms. All proposed future work is scheduled to be completed by 2018.