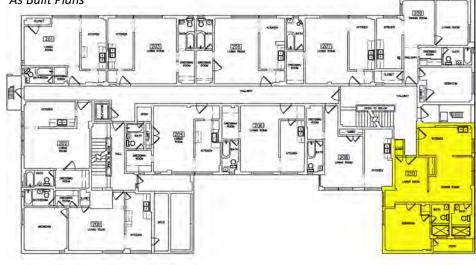

In plan, the apartment block is organized into a shallow "U" configuration with a double-loaded corridor running east to west that terminates in two short corridors. These are stubs that lead to the corner units projecting to the north, and also connect to the north and west fire escapes. There are two flights of stairs. The eastern staircase is oriented north-south and leads up from the lobby. The western staircase is accessed from the central corridor.