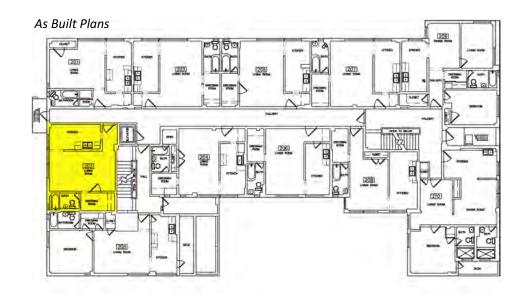

#### Description

The four-story multi-family building is U-shaped in plan, oriented north, and built around a central landscaped courtyard. Its construction is reinforced concrete walls, interior concrete bearing piers and wood framing for both walls and floors. The roof is flat with built up asphalt with a parapet wall around the perimeter. The exterior exhibits the board-formed concrete and is painted. The primary entrance to the building is at the southeast corner of the courtyard and is accessed through a raised, sheltered, offset concrete portico on the eastern wing.

In plan, the apartment block is organized into a shallow "U" configuration with a double-loaded corridor running east to west that terminates in two short corridors. These are stubs that lead to the corner units projecting to the north, and also connect to the north and west fire escapes. There are two flights of stairs. The eastern staircase is oriented north-south and leads up from the lobby. The western staircase is accessed from the central corridor.