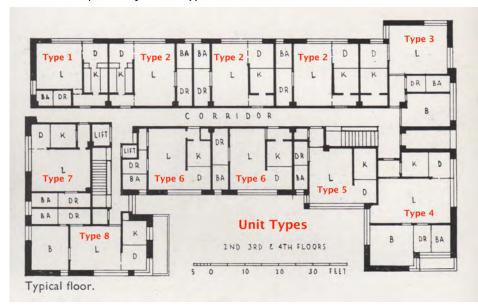

In plan, the apartment block is organized into a shallow "U" configuration with a double-loaded corridor running east to west that terminates in two short corridors. These are stubs that lead to the corner units projecting to the north, and also connect to the north and west fire escapes. There are two flights of stairs. The eastern staircase is oriented north-south and leads up from the lobby. The western staircase is accessed from the central corridor.