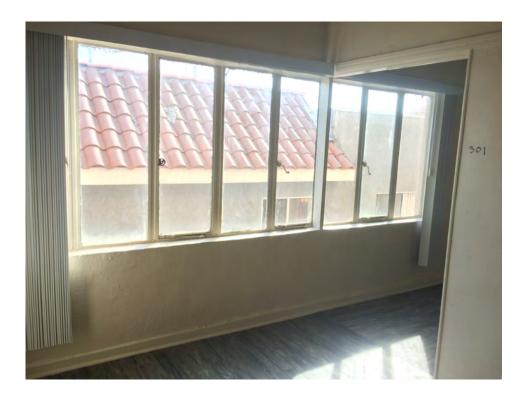

The windows and balconies are key character-defining features of the property. The original windows are steel-frame, single-lite fixed and

operable casements. They were designed in a way that created repeating intervals of ribbon windows on every elevation. The number of windows in each grouping varies, originally they ranged from a single window to a group of ten. As a way to embellish the fenestration, the window walls are recessed by approximately three inches and the concrete sill projects from the surface of the exterior wall roughly three inches.

The balconies project from each wing at the second, third, and fourth floors. They are constructed of concrete and cantilevered from the elevation. L-shaped metal brackets, apparently to support planters, are attached to each balcony's long wall. While they cannot be seen, these brackets facilitate the basis for the name, *jardinette*, meaning small garden.