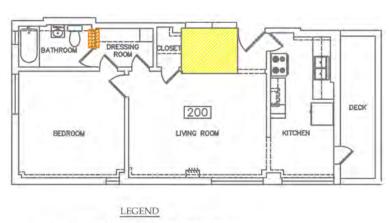

#### Description

The four-story multi-family building is U-shaped in plan, oriented north, and built around a central landscaped courtyard. Its construction is reinforced concrete walls, interior concrete bearing piers and wood framing for both walls and floors. The roof is flat with built up asphalt with a parapet wall around the perimeter. The exterior exhibits the board-formed concrete and is painted. The primary entrance to the building is at the southeast corner of the courtyard and is accessed through a raised, sheltered, offset concrete portico on the eastern wing.

In plan, the apartment block is organized into a shallow "U" configuration with a double-loaded corridor running east to west that terminates in two short corridors. These are stubs that lead to the corner units projecting to the north, and also connect to the north and west fire escapes. There are two flights of stairs. The eastern staircase is oriented north-south and leads up from the lobby. The western staircase is accessed from the central corridor.

There are not many intact character-defining features on the interior. The features that remain include door and window trim, cabinets, and exposed concrete structural members.