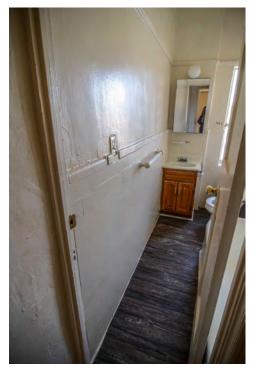

There are not many intact character-defining features on the interior. The features that remain include door and window trim, cabinets, and exposed concrete structural members.

#### Rehabilitation/Restoration/Maintenance Plan

The scope of rehabilitation, restoration, and maintenance work is substantial: it includes waterproofing the building envelope, patching and repairing the roof, restoring interior finishes, repairing and reconstructing fenestration, upgrading the fire sprinkler system, and reconstructing cabinetry in the kitchen, bathrooms and dressing rooms. All proposed future work is scheduled to be completed by 2018.