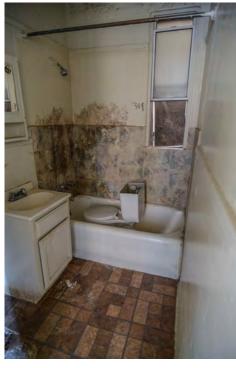

There are not many intact character-defining features on the interior. The features that remain include door and window trim, cabinets, and exposed concrete structural members.

#### Rehabilitation/Restoration/Maintenance Plan

The scope of rehabilitation, restoration, and maintenance work is substantial: it includes waterproofing the building envelope, patching and repairing the roof, restoring interior finishes, repairing and reconstructing fenestration, upgrading the fire sprinkler system, and reconstructing cabinetry in the kitchen, bathrooms and dressing rooms. All proposed future work is scheduled to be completed by 2018.