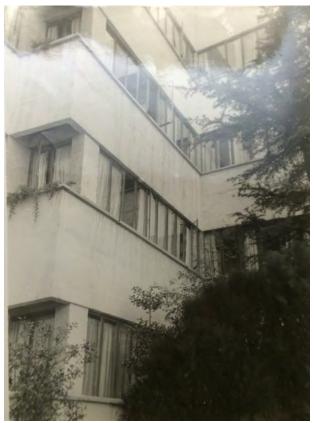

Primary, west and north elevations, view southeast

#### Description

The four-story multi-family building is U-shaped in plan, oriented north, and built around a central landscaped courtyard. Its construction is reinforced concrete walls, interior concrete bearing piers and wood framing for both walls and floors. The roof is flat with built up asphalt with a parapet wall around the perimeter. The exterior exhibits the board-formed concrete and is painted. The primary entrance to the building is at the southeast corner of the courtyard and is accessed through a raised, sheltered, offset concrete portico on the eastern wing.

The windows and balconies are key character-defining features of the property. The original windows are steel-frame, single-lite fixed and

operable casements. They were designed in a way that created repeating intervals of ribbon windows on every elevation. The number of windows in each grouping varies, originally they ranged from a single window to a group of ten. As a way to embellish the fenestration, the window walls are recessed by approximately three inches and the concrete sill projects from the surface of the exterior wall roughly three inches.

The balconies project from each wing at the second, third, and fourth floors. They are constructed of concrete and cantilevered from the elevation. L-shaped metal brackets, apparently to support planters, are attached to each balcony's long wall. While they cannot be seen, these brackets facilitate the basis for the name, *jardinette*, meaning small garden.