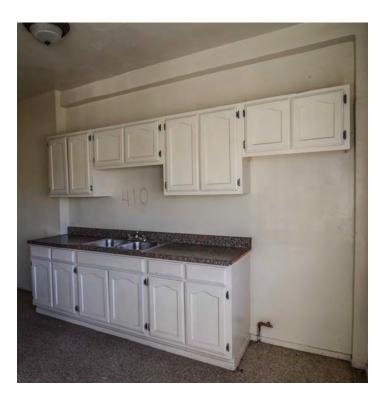

There are not many intact character-defining features on the interior. The features that remain include door and window trim, cabinets, and exposed concrete structural members.

#### Rehabilitation/Restoration/Maintenance Plan

The scope of rehabilitation, restoration, and maintenance work is substantial: it includes waterproofing the building envelope, patching and repairing the roof, restoring interior finishes, repairing and reconstructing fenestration, upgrading the fire sprinkler system, and reconstructing cabinetry in the kitchen, bathrooms and dressing rooms. All proposed future work is scheduled to be completed by 2018.