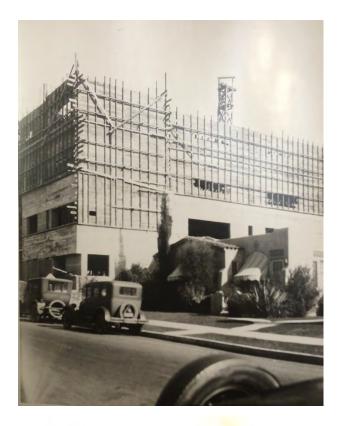

## SUBJECT PROPERTY

The subject property is located on the south side of West Marathon Street between Manhattan Place and Western Avenue in the Hollywood Studio District neighborhood. The legal description of the property is lot 16 of Tract 3783, with the Los Angeles County Assessor Parcel Number as 5535-017-014. The building footprint occupies the majority of the lot. The property was listed on the National Register of Historic Places in 1986 due to its importance as one of the first examples of International Style architecture in the United States, and the first architectural commission of master architect Richard Neutra. In 1988, the property was designated as Los Angeles Historic-Cultural Monument #390 based on findings that it is an excellent example of International Style architecture, and a notable work by master architect Richard Neutra. The building was constructed in 1929.

#### Description

The four-story multi-family building is U-shaped in plan, oriented north, and built around a central landscaped courtyard. Its construction is reinforced concrete walls, interior concrete bearing piers and wood framing for both walls and floors. The roof is flat with built up asphalt with a parapet wall around the perimeter. The exterior exhibits the board-formed concrete and is painted. The primary entrance to the building is at the southeast corner of the courtyard and is accessed through a raised, sheltered, offset concrete portico on the eastern wing.