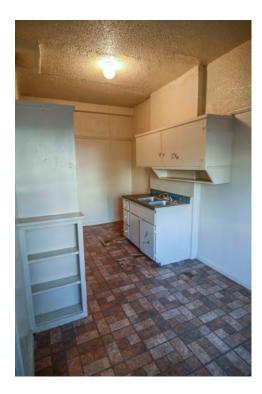

There are not many intact character-defining features on the interior. The features that remain include door and window trim, cabinets, and exposed concrete structural members.