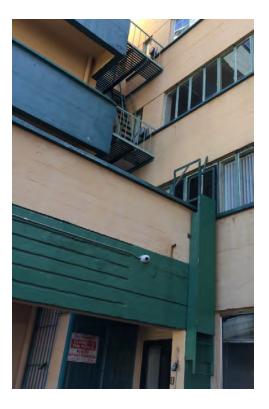

Primary, west and north elevations, view southeast

#### Description

The four-story multi-family building is U-shaped in plan, oriented north, and built around a central landscaped courtyard. Its construction is reinforced concrete walls, interior concrete bearing piers and wood framing for both walls and floors. The roof is flat with built up asphalt with a parapet wall around the perimeter. The exterior exhibits the board-formed concrete and is painted. The primary entrance to the building is at the southeast corner of the courtyard and is accessed through a raised, sheltered, offset concrete portico on the eastern wing.

In plan, the apartment block is organized into a shallow "U" configuration with a double-loaded corridor running east to west that terminates in two short corridors. These are stubs that lead to the corner units projecting to the north, and also connect to the north and west fire escapes. There are two flights of stairs. The eastern staircase is oriented north-south and leads up from the lobby. The western staircase is accessed from the central corridor.