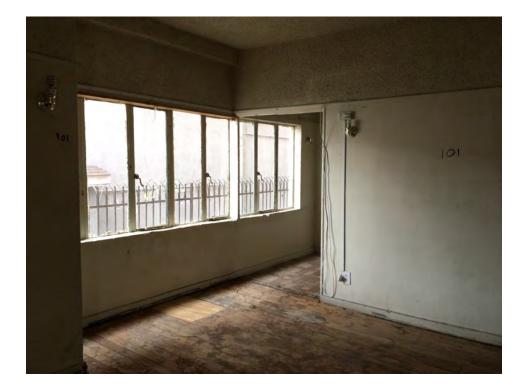

There are not many intact character-defining features on the interior. The features that remain include door and window trim, cabinets, and exposed concrete structural members.

#### Rehabilitation/Restoration/Maintenance Plan

The scope of rehabilitation, restoration, and maintenance work is substantial: it includes waterproofing the building envelope, patching and repairing the roof, restoring interior finishes, repairing and reconstructing fenestration, upgrading the fire sprinkler system, and reconstructing cabinetry in the kitchen, bathrooms and dressing rooms. All proposed future work is scheduled to be completed by 2018.