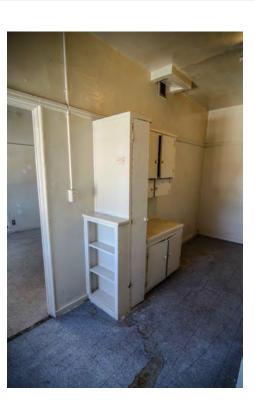

There are not many intact character-defining features on the interior. The features that remain include door and window trim, cabinets, and exposed concrete structural members.

#### Rehabilitation/Restoration/Maintenance Plan

The scope of rehabilitation, restoration, and maintenance work is substantial: it includes waterproofing the building envelope, patching and repairing the roof, restoring interior finishes, repairing and reconstructing fenestration, upgrading the fire sprinkler system, and reconstructing cabinetry in the kitchen, bathrooms and dressing rooms. All proposed future work is scheduled to be completed by 2018.