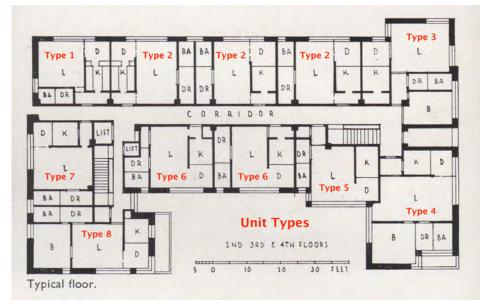

In plan, the apartment block is organized into a shallow "U" configuration with a double-loaded corridor running east to west that terminates in two short corridors. These are stubs that lead to the corner units projecting to the north, and also connect to the north and west fire escapes. There are two flights of stairs. The eastern staircase is oriented north-south and leads up from the lobby. The western staircase is accessed from the central corridor.