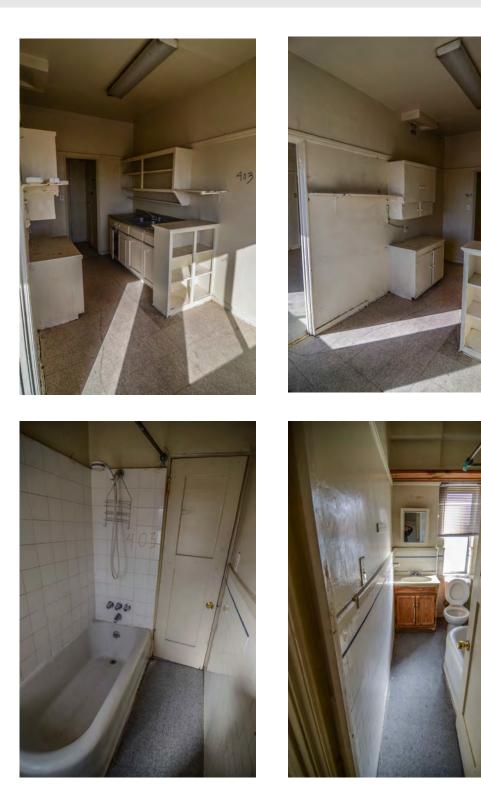

There are not many intact character-defining features on the interior. The features that remain include door and window trim, cabinets, and exposed concrete structural members.

#### Rehabilitation/Restoration/Maintenance Plan

The scope of rehabilitation, restoration, and maintenance work is substantial: it includes waterproofing the building envelope, patching and repairing the roof, restoring interior finishes, repairing and reconstructing fenestration, upgrading the fire sprinkler system, and reconstructing cabinetry in the kitchen, bathrooms and dressing rooms. All proposed future work is scheduled to be completed by 2018.