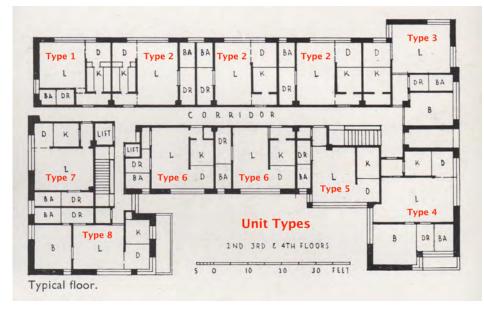

In plan, the apartment block is organized into a shallow "U" configuration with a double-loaded corridor running east to west that terminates in two short corridors. These are stubs that lead to the corner units projecting to the north, and also connect to the north and west fire escapes. There are two flights of stairs. The eastern staircase is oriented north-south and leads up from the lobby. The western staircase is accessed from the central corridor.