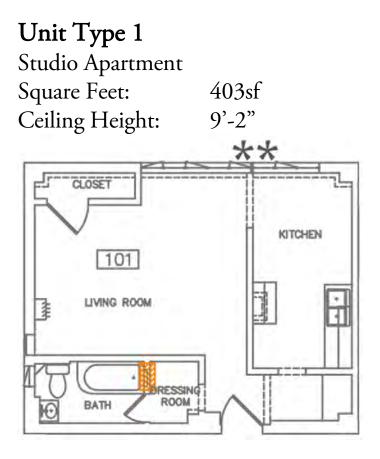

Jardinette Apartments HISTORIC STRUCTURE REPORT May 2017 Floor Plans showing Spatial Alterations, a Primary Character-Defining Feature SECOND FLOOR



NEUTRA DRAWING INDICATES DESIGN FOR LAUNDRY CHUTE OPENING TO STAIR AND INCINERATOR CHUTE

★ ORIGINAL GLASS WINDOW

BATHROOM SHELF ENCASED

Jardinette Apartments HISTORIC STRUCTURE REPORT May 2017 Floor Plans showing Spatial Alterations, a Primary Character-Defining Feature THIRD FLOOR





NON-ORIGINAL WALLS OR DOORWAYS ENCASED

ENCASED MURPHY BED OPENING

Jardinette Apartments HISTORIC STRUCTURE REPORT May 2017 Floor Plans showing Spatial Alterations, a Primary Character-Defining Feature FOURTH FLOOR



LAUNDRY CHUTE OPENING TO STAIR AND INCINERATOR CHUTE

✤ ORIGINAL GLASS WINDOW

BATHROOM SHELF ENCASED

# 6.2.1 Unit Type Characteristics



Located on the southeast corner of the building, unit type 1 is a studio apartment with a defined entry with an adjacent hall closet. The living room arrangement allowed for a removable "Murphy Bed" located in the southeast corner and notably took advantage of a single casement window on the west wall elevation. The kitchen maintains continuous design vocabulary of access from both the living room and entry with an adjacent dining area. The bathroom displays a model of efficiency with dressing room abutting the bathroom.

# Unit Type 2Studio ApartmentSquare Feet:426 sfCeiling Height:9'-2"



Unit type 2 constitutes the most frequently employed studio apartment at the Jardinette. The apartment is located in the central building on the south side as 3 banked modular units from 1<sup>st</su