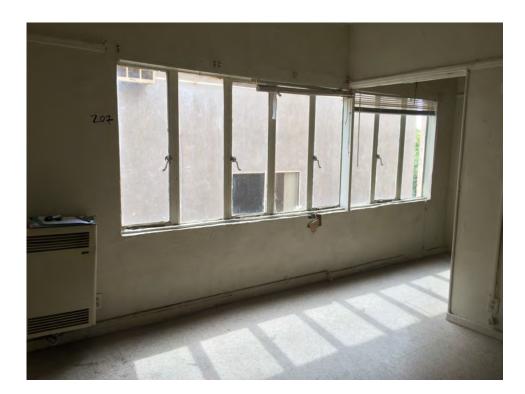

The windows and balconies are key character-defining features of the property. The original windows are steel-frame, single-lite fixed and

operable casements. They were designed in a way that created repeating intervals of ribbon windows on every elevation. The number of windows in each grouping varies, originally they ranged from a single window to a group of ten. As a way to embellish the fenestration, the window walls are recessed by approximately three inches and the concrete sill projects from the surface of the exterior wall roughly three inches.

There are not many intact character-defining features on the interior. The features that remain include door and window trim, cabinets, and exposed concrete structural members.