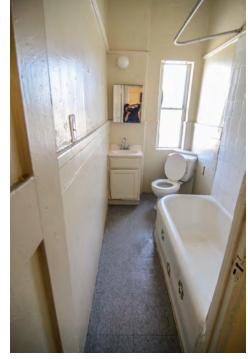

There are not many intact character-defining features on the interior. The features that remain include door and window trim, cabinets, and exposed concrete structural members.

#### Rehabilitation/Restoration/Maintenance Plan

The scope of rehabilitation, restoration, and maintenance work is substantial: it includes waterproofing the building envelope, patching and repairing the roof, restoring interior finishes, repairing and reconstructing fenestration, upgrading the fire sprinkler system, and reconstructing cabinetry in the kitchen, bathrooms and dressing rooms. All proposed future work is scheduled to be completed by 2018.