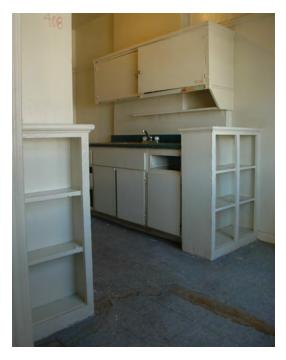

There are not many intact character-defining features on the interior. The features that remain include door and window trim, cabinets, and exposed concrete structural members.

#### Rehabilitation/Restoration/Maintenance Plan

The scope of rehabilitation, restoration, and maintenance work is substantial: it includes waterproofing the building envelope, patching and repairing the roof, restoring interior finishes, repairing and reconstructing fenestration, upgrading the fire sprinkler system, and reconstructing cabinetry in the kitchen, bathrooms and dressing rooms. All proposed future work is scheduled to be completed by 2018.