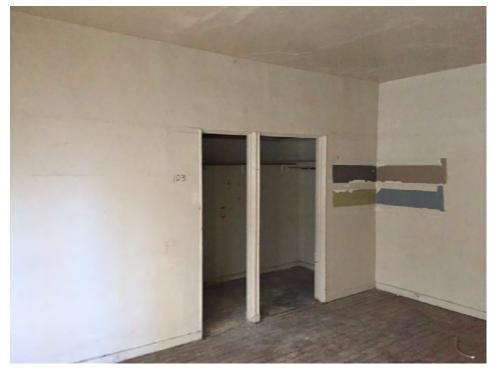

There are not many intact character-defining features on the interior. The features that remain include door and window trim, cabinets, and exposed concrete structural members.