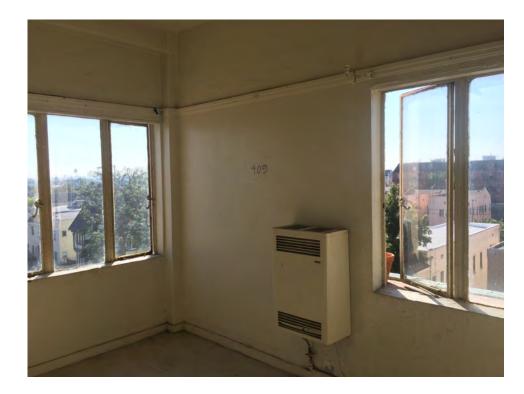

The windows and balconies are key character-defining features of the property. The original windows are steel-frame, single-lite fixed and

operable casements. They were designed in a way that created repeating intervals of ribbon windows on every elevation. The number of windows in each grouping varies, originally they ranged from a single window to a group of ten. As a way to embellish the fenestration, the window walls are recessed by approximately three inches and the concrete sill projects from the surface of the exterior wall roughly three inches.

The balconies project from each wing at the second, third, and fourth floors. They are constructed of concrete and cantilevered from the elevation. L-shaped metal brackets, apparently to support planters, are attached to each balcony's long wall. While they cannot be seen, these brackets facilitate the basis for the name, *jardinette*, meaning small garden.