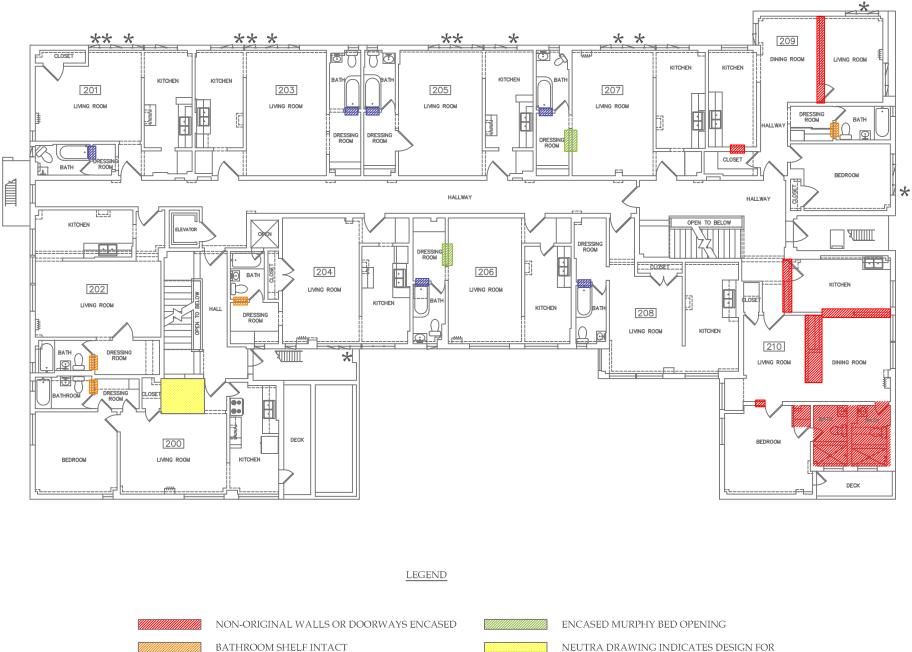

In plan, the apartment block is organized into a shallow "U" configuration with a double-loaded corridor running east to west that terminates in two short corridors. These are stubs that lead to the corner units projecting to the north, and also connect to the north and west fire escapes. There are two flights of stairs. The eastern staircase is oriented north-south and leads up from the lobby. The western staircase is accessed from the central corridor.

There are not many intact character-defining features on the interior. The features that remain include door and window trim, cabinets, and exposed concrete structural members.