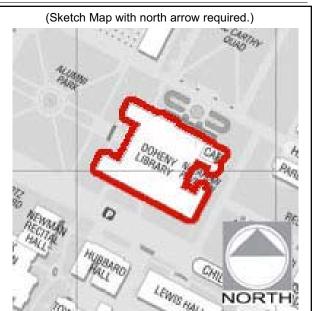

### Doheny Memorial Library (DML), 1932

The Edward L. Doheny, Jr. Memorial Library was designed by Samuel E. Lunden in the Italian Renaissance Revival style, and constructed in 1932. The landscaped gardens surrounding the building were designed by landscape architect A. E. Hanson and are integral features to the overall setting of the Library. It is a monumental, four-story, brick and limestone building characterized by arched window openings and a symmetrical layout. Roughly I-shaped in plan, the building embraces elaborate landscaped areas at the west and east elevations. The main (west) elevation features a central main entrance with a two-story limestone entry surround featuring sculptures in niches flanking the arched entryway. The arched entryway is heavily decorated with marble columns, decorative moldings, thirteen-foot frieze of Porto Santo marble, and a pair of hand-chased bronze doors. The interior is equally decorative with Roman travertine floors and stairway. The windows are two-by-five, wood casement windows with multi-light arched upper portions

grouped in pairs, sharing arched, stone lintels and columns. A covered corridor with a vaulted wood ceiling lines the perimeter of a gated courtyard at the rear of the building. A central tower with arched, louvered vents rises above the fourth story. The building was renovated and seismically retrofitted in 1999 and reopened in 2001. It retains a high degree of integrity.

The Doheny Library was constructed to meet the need for a proper library facility and soon became an important focal point from which the University campus expanded. The interior and exterior design was a collaboration between the architect, landscape architect, and many artists, including: Joseph Mario Korbel, sculptor of the marble bust of Edward L. Doheny Jr. in Treasure Room; John (Giovanni) D. Smeraldi, muralist and furniture designer responsible for decorated coffered ceilings at first floor Reading Room; and Howard Verbeck, interior decorator of first floor.

The Doheny Memorial Library is significant under California Register Criterion 1 National Register Criterion A for its association with the early development of the USC campus as the University's first free-standing library. It is significant under California Register Criterion 3 and National Register Criterion C for its architectural distinction, and as an excellent example of the design principles of architect Samuel E. Lunden. It was formally determined eligible for the National Register both individually and as a contributor to the USC University Park Historic District in 1994. This building also appears eligible for listing as a Los Angeles Historic-Cultural Monument for its cultural and architectural distinction.