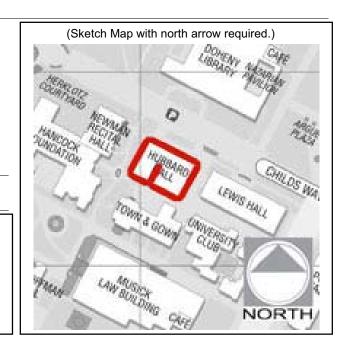

# John Hubbard Hall (JHH)

John Hubbard Hall was designed by William Lee Woollett in the Romanesque Revival style, and constructed in 1925. It was originally constructed as the Women's Residence Hall, and today serves as the Student Administrative Services Building. It is three stories in height, roughly rectangular in plan, clad in brick and concrete, with a clay tile, hipped roof. The main (north) elevation is symmetrically arranged and organized into three sections with the central bay stepped out from the main building plane. Pairs of wood casement windows are located at the second and third stories, and wood, multi-light doors with multi-light transoms at the first story. The main entrance is centrally located and features a cast stone surround with cartouche decoration that extends up to the second story. Arched door openings with cast stone surrounds flank the main entrance. Some windows at the first story of the east elevation appear to have been in filled with brick, and an ADA accessible ramp has been added at the east end. Despite the alterations, the building retains sufficient historic integrity.

William Lee Woollett is a Los Angeles based architect, known for his elaborate designs such as the Churrigueresque Million Dollar Theater (1918) in downtown Los Angele.

Hubbard Hall appears to be a potential contributor to the identified California Registereligible Historic District. It is eligible under Criterion 3 as a strong example of the Romanesque Revival architectural style executed by a master architect. It is eligible under Criterion 1 for its association with the patterns of educational and architectural development of the University.