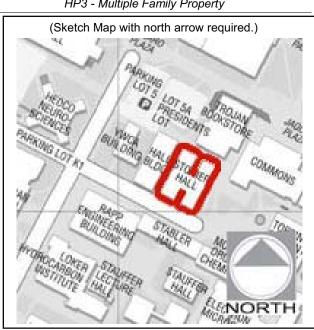

### Gwynn Wilson Student Union (STU), 1928

The Gwynn Wilson Student Union was designed by John and Donald Parkinson, and constructed in 1928. It originally contained a ballroom on the third floor and lounging rooms with fireplaces on each end of the ballroom. In 1970, the building was remodeled by Samuel E. Lunden and Joseph L. Johnson. It is three stories in height and square in plan. Brick laid alternating with bands of stone creates a striped pattern at the first and third stories. Multi-light, arched windows at the first and third stories and pairs of three-light, wood casement windows with continuous lintels at the second story wrap around the building at all four elevations. The main entrance is located at the east elevation and features an arched surround with carved reliefs. Decorative features include small terra cotta carvings on the building's exterior depicting whimsical aspects of medieval college life, dentil molding at the intermediate cornice above the first story, large block modillion brackets above third story windows, chimney projection at the northwest corner of the building, and circular carved stone pendants at the frieze. The building is adjoined to the neighboring building at its west elevation. The building retains a high degree of integrity.

The Gwynn Wilson Student Union is significant under California Register Criterion 3 and National Register Criterion C for its architectural distinction as emblematic of the Romanesque Revival style, and as embodying the design principles of master architects Parkinson & Parkinson. It was formally determined eligible for the National Register both individually and as a contributor to the USC University Park Historic District in 1994. This building also appears eligible for listing as a Los Angeles Historic-Cultural Monument due its architectural distinction.