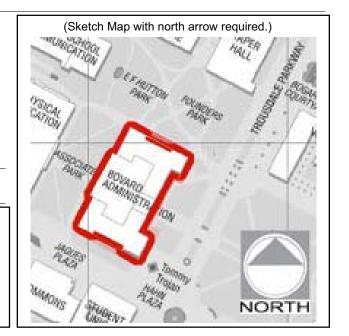

### **Bovard Administration Building (ADM)**

The Bovard Administration Building was designed by John Parkinson in the Romanesque Revival Style, and constructed in 1921. It is three stories in height and clad in brick with mission tile roof cladding. The building is symmetrically composed and contains two interior courtyards. The main elevation faces east and is characterized by a central squared tower with a pyramidal roof and three tiers of eight historical figures. Arcaded corridors at the first story flank the main entrance which has a decorative, cast stone arch. Wood, multi-light arched, double-hung windows with cast-stone surrounds are located at the

#### мемо

# University of Southern California Supplemental Analysis

second and third stories. Third story windows have cast-stone, round, decorative window cutouts. The building retains a high degree of integrity.

The Bovard Administration Building is individually significant and appears to be a potential contributor to the identified California Register-eligible Historic District. It is eligible under Criterion 3 as one of the strongest examples of the Romanesque Revival style on Campus and as the work of a master architect. It is significant under Criterion 1 for its association with the patterns of educational and architectural development of the University.