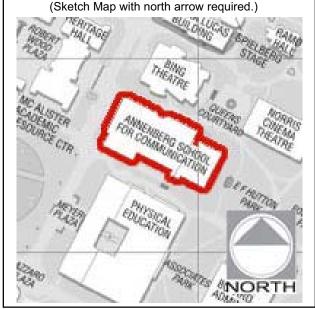

# Annenberg School of Communication (ASC), 1976

The Annenberg School of Communication was designed by A. Quincy Jones & Associates and constructed in 1976. A. Quincy Jones designed the Annenberg School while serving as the Dean of the School of Architecture and Fine Arts. It is three stories in height, symmetrical in plan, and characterized by projections at the second and third stories. The main (south) entrance is characterized by a large, concrete overhang with coffered underside and a recessed entry with steel-frame entry doors and floor-to-ceiling glazing. The eastern portion of the building is raised on metal columns. The building retains a high degree of integrity.

The Annenberg School for Communication is significant under California Register Criterion 3 for its architectural distinction, innovative design, and as an excellent example of the design principles of significant and influential local architect A. Quincy Jones and Associates. This building also appears eligible for listing as a Los Angeles Historic-Cultural Monument for its architectural distinction. Because of the fifty-year age requirement, it does not appear eligible for the National Register at this time.