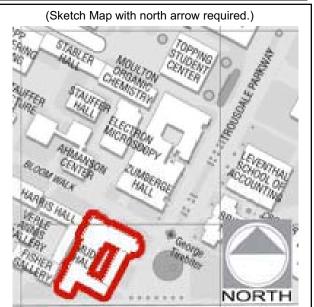

# May Ormerod Harris Hall and Fisher Gallery (HAR)

Harris Hall and Fisher Gallery were designed by Ralph Carlin Flewelling as two separate but connected structures. The buildings feature elements of both the Romanesque Revival and Streamline Moderne styles and were constructed in 1939. They are adjoined in the center, forming two interior courtyards. Streamline Moderne elements include curved surfaces and porthole windows. Fisher Gallery's main elevation is located along Exposition Boulevard. This portion of the building complex is organized into two wings, each covered with a hipped roof and characterized by its alternating horizontal bands of brick and concrete. Concrete steps flanked by low, concrete cheek walls access the main entrance, located at the front facade of the western wing. The main entrance features a prominent door surround with incised lettering, marble inlays and decorative paneled entry doors. A decorative fresco at the frieze by noted watercolorist Barse Miller depicts the history of western civilization.

The eastern wing contains a secondary entrance, which is located within a vestibule finished with marble under a curved roof overhang incised with lettering and supported by two, fluted, concrete panels. The western courtyard is paved with concrete and contains planter beds with trees and shrubbery. Fluted, squared columns wrap around this courtyard on three sides, creating open corridors. Trellis-like structures create open corridors at the second story as well. Metal sash windows vary in type between multi-light fixed and awning windows. The eastern interior courtyard is paved in brick laid in a basket weave pattern. A rectangular lawn sits in the center of the courtyard and is accompanied by planted beds of shrubbery and trees at the perimeters. Multi-light, steel sash awning

#### MEMO

# University of Southern California Supplemental Analysis

windows are located at the first story and steel sash-sliders at the second story. A bronze sculpture, Crouching Bather, made by Emille-Antoine Bourdelle, a disciple of French sculptor, Auguste Rodin, is the focus of the fountain in front of Harris Hall.

Ralph Carlin Flewelling is the son of Ralph Tyler Flewelling, who was the first Director of the School of Philosophy. Ralph C. Flewelling founded the firm of Flewelling & Moody, which also designed University buildings Harris Hall and Fisher Gallery. Mudd Hall was awarded the American Institute of Architects' Gold Medal for America's Most Beautiful Building in 1931 and the AIA Southern California Chapter Honor Award in 1934.

Harris Hall and the Fisher Gallery appear to be a potential contributor to the identified California Register-eligible Historic District. It is eligible under Criterion 3 for its unique combination of the Romanesque Revival and Streamline Moderne architectural styles by a master architect. It is eligible under Criterion 1 for its association with the patterns of educational and architectural development of the University.