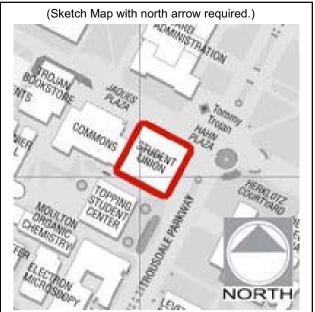

| thern California in                                                                                                                                                                            | (Sketch Map with north arrow required.)                                                                                                                                                                                                                                                                                                                                                                                            |

Los Angeles, 1880-1984, Figueroa Press, 2006, 119-120.

B13. Remarks:

Anny Su

B14. Evaluator: Architectural Resources Group

Date of Evaluation: February 2008



|                |               | esources Agency<br>AND RECREATION | Primary #<br>HRI # |                   |                                                        |
|----------------|---------------|-----------------------------------|--------------------|-------------------|--------------------------------------------------------|
| CONTINU        | ATION S       | SHEET                             | Trinomial          |                   |                                                        |
| Page 3 of 3    |               | Resource Name or #: (Assig        | ned by recorder)   | Gwynn Wilson Stud | dent Union                                             |
| Recorded by    | Anny Su       | Arch. Resources G                 | roup Date          | February 2008     | $oxed{oxed