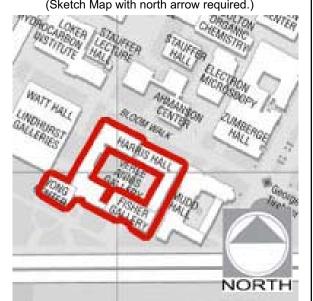

# May Ormerod Harris Hall and Fisher Gallery (HAR)

Harris Hall and Fisher Gallery were designed by Ralph Carlin Flewelling as two separate but connected structures. The buildings feature elements of both the Romanesque Revival and Streamline Moderne styles and were constructed in 1939. They are adjoined in the center, forming two interior courtyards. Streamline Moderne elements include curved surfaces and porthole windows. Fisher Gallery's main elevation is located along Exposition Boulevard. This portion of the building complex is organized into two wings, each covered with a hipped roof and characterized by its alternating horizontal bands of brick and concrete. Concrete steps flanked by low, concrete cheek walls access the main entrance, located at the front facade of the western wing. The main entrance features a prominent door surround with incised lettering, marble inlays and decorative paneled entry doors. A decorative fresco at the frieze by noted watercolorist Barse Miller depicts the history of western civilization.

The eastern wing contains a secondary entrance, which is located within a vestibule finished with marble under a curved roof overhang incised with lettering and supported by two, fluted, concrete panels. The western courtyard is paved with concrete and contains planter beds with trees and shrubbery. Fluted, squared columns wrap around this courtyard on three sides, creating open corridors. Trellis-like structures create open corridors at the second story as well. Metal sash windows vary in type between multi-light fixed and awning windows. The eastern interior courtyard is paved in brick laid in a basket weave pattern. A rectangular lawn sits in the center of the courtyard and is accompanied by planted beds of shrubbery and trees at the perimeters. Multi-light, steel sash awning

#### MEMO

# University of Southern California Supplemental Analysis

windows are located at the first story and steel sash-sliders at the second story. A bronze sculpture, Crouching Bather, made by Emille-Antoine Bourdelle, a disciple of French sculptor, Auguste Rodin, is the focus of the fountain in front of Harris Hall.

Ralph Carlin Flewelling is the son of Ralph Tyler Flewelling, who was the first Director of the School of Philosophy. Ralph C. Flewelling founded the firm of Flewelling & Moody, which also designed University buildings Harris Hall and Fisher Gallery. Mudd Hall was awarded the American Institute of Architects' Gold Medal for America's Most Beautiful Building in 1931 and the AIA Southern California Chapter Honor Award in 1934.

Harris Hall and the Fisher Gallery appear to be a potential contributor to the identified California Register-eligible Historic District. It is eligible under Criterion 3 for its unique combination of the Romanesque Revival and Streamline Moderne architectural styles by a master architect. It is eligible under Criterion 1 for its association with the patterns of educational and architectural development of the University.