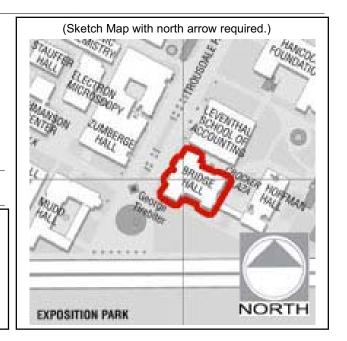

### Bridge Memorial Hall (BRI)

Bridge Memorial Hall was designed by John and Donald Parkinson in the Romanesque Revival style, and constructed in 1928. The building was originally used by the Engineering School, subsequently the College of Letters, Arts, and Sciences, and currently serves as facilities for the Business School. It is four stories in height, clad and brick and stone, and features a gable roof with a lower, intersecting gable at the west end. The brick is laid in a distinctive lattice pattern at the northern and southern ends of the main (west) elevation. The main entrance features a recessed, arched entryway with cast-stone-bay leaf-garland and rope molding and ornamental grill. The entrance consists of a decorative cast iron door and grille. The main entrance is flanked by wood casement windows. Six-over-six double-hung, wood windows at the second story and four-over-four, double-hung, wood windows at the third story are separated by an intermediate cornice with intersecting engaged columns capped with winged busts. A concrete walkway supported by squared concrete pillars connects the building at its east elevation to the neighboring building (HOH). The building retains a high degree of integrity.

Bridge Memorial Hall appears to be a potential contributor to the identified California Register-eligible Historic District. It is eligible under Criterion 3 as a strong example of the Romanesque Revival style on Campus and as the work of a master architect. It is eligible under Criterion 1 for its association with the patterns of educational and architectural development of the University.