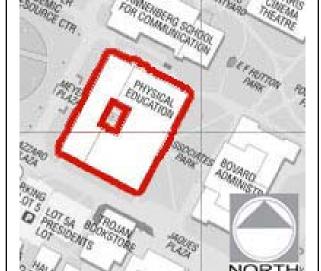

### Physical Education Building (PED), 1930

The Physical Education Building was designed by John and Donald Parkinson in the Romanesque Revival style, and constructed in 1930. It was the first 20<sup>th</sup> century building constructed on Campus off of University Avenue, which served as the spine of the Parkinson Campus Plan. The building is three stories in height, rectangular in plan, and features an interior courtyard. It has a hipped roof clad in clay tiles. The main entry surround is of cast stone with brick inlay and features a round arched doorway with tripartite fanlights with stone urns at the upper portion, and three sets of glazed entry

#### MEMO

# University of Southern California Supplemental Analysis

doors topped with multi-light transoms separated by Ionic columns. Other decorative features at the main entry are carved reliefs and a sculptured head of a Trojan along the top of the arch, carved inscription, and University insignia. Wood, six-over-six, double hung windows with textured glass and multi-light, arched windows are located throughout. There are also round, wood sash, four-light windows at the third story. A heavy, intermediate stone course runs around the perimeter of the building above the first story. The interior courtyard features a stone fountain and landscaped areas with trees and shrubbery. The building retains a high degree of integrity.

The Physical Education Building is significant under California Register Criterion 3 and National Register Criterion C for its architectural distinction as emblematic of the Romanesque Revival style, and as embodying the design principles of master architects Parkinson & Parkinson. It was formally determined eligible for the National Register both individually and as a contributor to the USC University Park Historic District in 1994. This building also appears eligible for listing as a Los Angeles Historic-Cultural Monument.