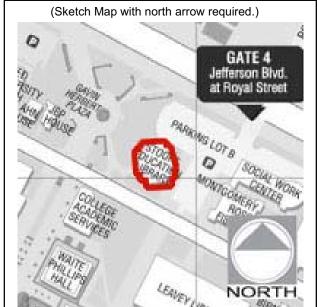

### Emery and Joyce Stoops Education Library (EDL)

The Emery and Joyce Stoops Education Library was designed by L. H. Hubbard, H. S. Gerity, and H. A. Kerton in the Romanesque Revival Style, and constructed in 1923. The building originally housed the University Branch of the Los Angeles Public Library and was designed to blend with the nearby University buildings. After the widening of Hoover Street in 1931, the west-facing building was moved back and reoriented to the southwest. Before Doheny Library was constructed in 1932, this building served as the University library. Once Doheny was constructed it became a community branch library until 1965 when it was purchased by the University and became the Education Library.

The building is two stories in height, rectangular in plan, and finished in brick laid in a Flemish bond. It has a gable roof with intersecting gables at the lower story and a

#### MEMO

# University of Southern California Supplemental Analysis

decorative cornice. Multi-light, wood sash, two-by-five, casement windows at the first story and arched, multi-light, three-by-four, casement windows at the second story are arranged in pairs with intermediate columns of cast stone. The main entrance features a cast stone, arched surround with fluted piers. The arched entryway contains a flight of concrete steps flanked by side walls featuring stone friezes and brick arches with stone columns and cushion capitals. Wood paneled doors are set into a stepped brick surround. A decorative cornice with block modillion brackets and return cornices at the gables on the secondary elevations. Despite its relocation and the addition of an ADA accessible ramp at the south façade, the building retains a high degree of integrity.

The Stoops Education Library appears to be a potential contributor to the identified California Register-eligible Historic District. It is eligible under Criterion 3 as an example of the Romanesque Revival style. Although not originally constructed for directly for University purposes, it is eligible under Criterion 1 for its association with the patterns of educational and architectural development of the University.