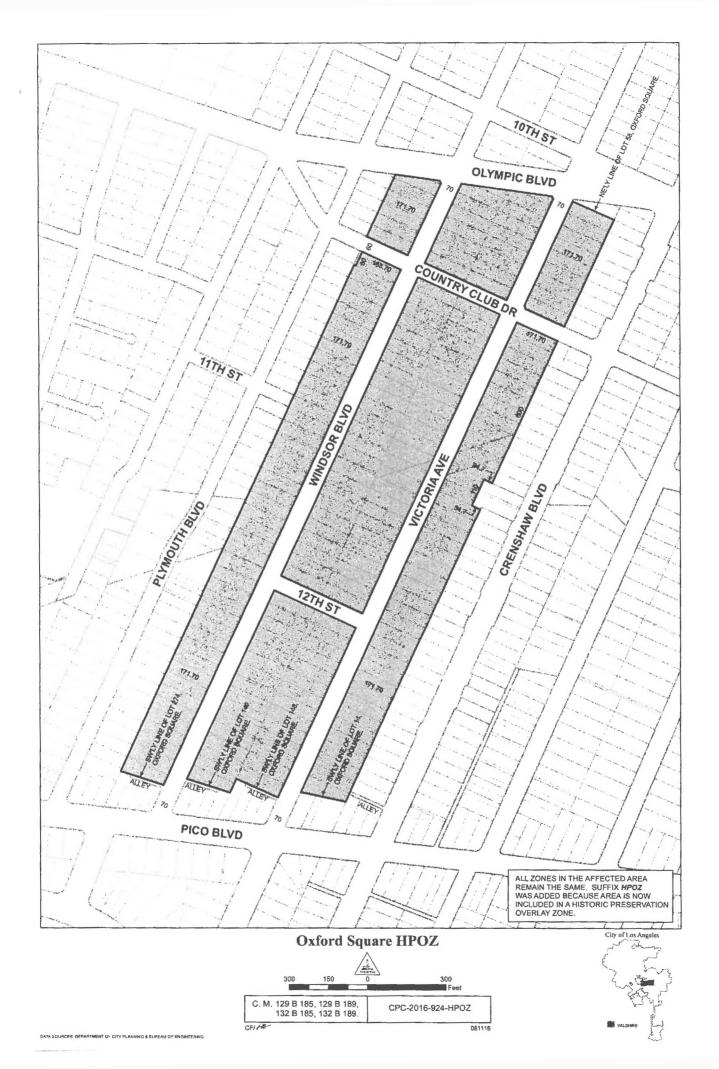

## THE PEOPLE OF THE CITY OF LOS ANGELES DO ORDAIN AS FOLLOWS:

**Section 1.** Pursuant to Section 12.20.3 of the Los Angeles Municipal Code, the Oxford Square Historic Preservation Overlay Zone is hereby established for the properties located within the shaded borders of the zoning map depicted below.

**Section 2.** The Zoning Map referenced in Section 12.04 of the Los Angeles Municipal Code is hereby amended by changing the zones for the properties located within the shaded borders of the zoning map depicted below to R1-1-0-HPOZ.