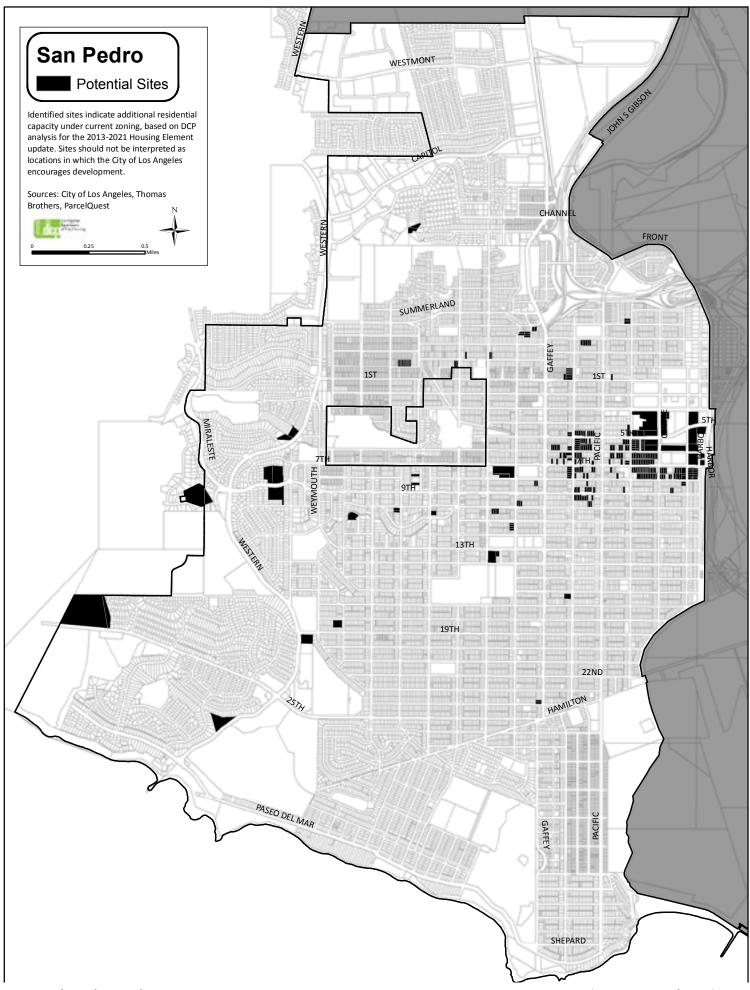

## Inventory and Maps of Parcels Available for Housing by Community Planning Area

Appendix H























## **Harbor Gateway** Potential Sites Identified sites indicate additional residential capacity under current zoning, based on DCP analysis for the 2013-2021 Housing Element update. Sites should not be interpreted as locations in which the City of Los Angeles encourages development. Sources: City of Los Angeles, Thomas Brothers, ParcelQuest



















































| APN                      | Year<br>Built | Current Use                               | Zone             | 30 du/ac<br>(Y/N) | Net<br>Units | Acres        | СРА                                  | General Plan Land<br>Use Designation                    |
|--------------------------|---------------|-------------------------------------------|------------------|-------------------|--------------|--------------|--------------------------------------|---------------------------------------------------------|
| 2524020030               | 1955          | Churches                                  | R1-1             | No                | 6            | 1.03         | Arleta - Pacoima                     | Low Residential                                         |
|