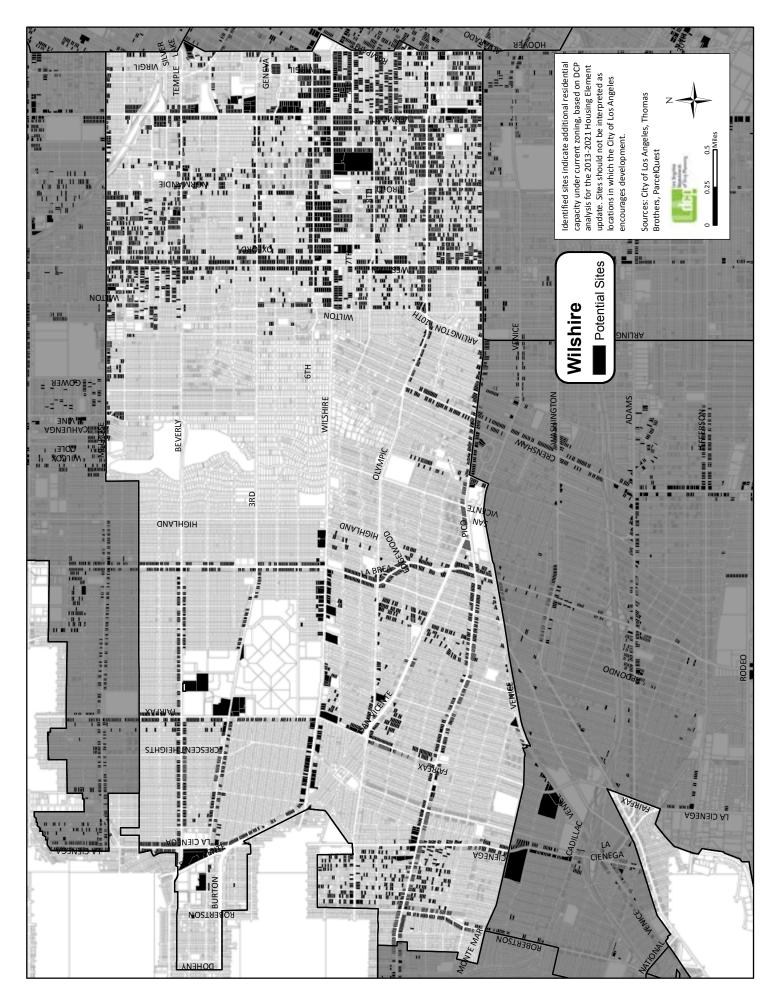

## Inventory and Maps of Parcels Available for Housing by Community Planning Area

Appendix H























## **Harbor Gateway** Potential Sites Identified sites indicate additional residential capacity under current zoning, based on DCP analysis for the 2013-2021 Housing Element update. Sites should not be interpreted as locations in which the City of Los Angeles encourages development. Sources: City of Los Angeles, Thomas Brothers, ParcelQuest



















































| APN                      | Year<br>Built | Current Use                               | Zone             | 30 du/ac<br>(Y/N) | Net<br>Units | Acres        | СРА                                  | General Plan Land<br>Use Designation                    |
|--------------------------|---------------|-------------------------------------------|------------------|-------------------|--------------|--------------|--------------------------------------|---------------------------------------------------------|
| 2524020030               | 1955          | Churches                                  | R1-1             | No                | 6            | 1.03         | Arleta - Pacoima                     | Low Residential                                         |
| 2524022003               | 1960