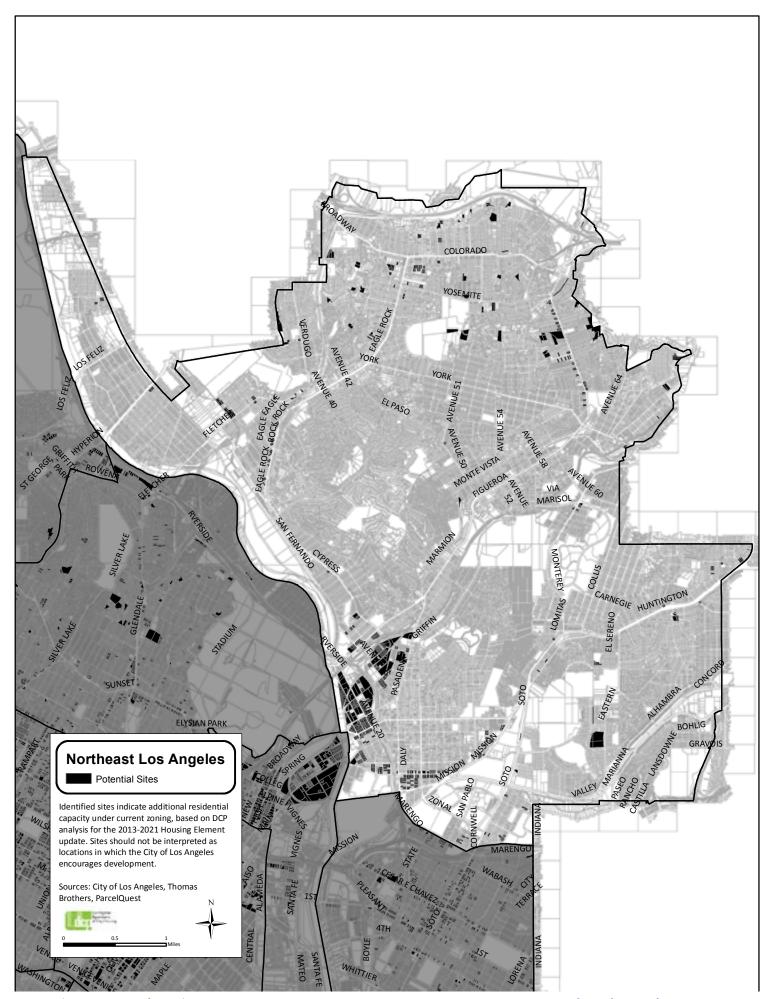

## Inventory and Maps of Parcels Available for Housing by Community Planning Area

Appendix H























## **Harbor Gateway** Potential Sites Identified sites indicate additional residential capacity under current zoning, based on DCP analysis for the 2013-2021 Housing Element update. Sites should not be interpreted as locations in which the City of Los Angeles encourages development. Sources: City of Los Angeles, Thomas Brothers, ParcelQuest



















































| APN                      | Year<br>Built | Current Use                               | Zone             | 30 du/ac<br>(Y/N) | Net<br>Units | Acres        | СРА                                  | General Plan Land<br>Use Designation                    |
|--------------------------|---------------|-------------------------------------------|------------------|-------------------|--------------|--------------|--------------------------------------|---------------------------------------------------------|
| 2524020030               | 1955          | Churches                                  | R1-1             | No                | 6            | 1.03         | Arleta - Pacoima                     | Low Residential