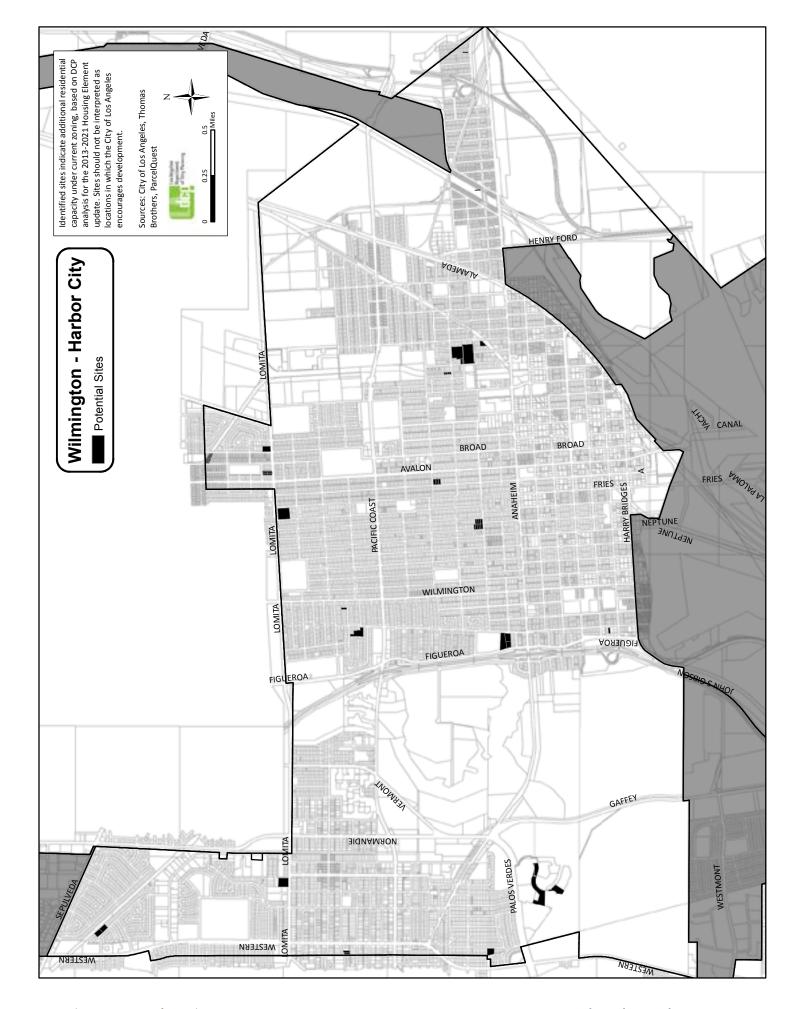

## Inventory and Maps of Parcels Available for Housing by Community Planning Area

Appendix H























## **Harbor Gateway** Potential Sites Identified sites indicate additional residential capacity under current zoning, based on DCP analysis for the 2013-2021 Housing Element update. Sites should not be interpreted as locations in which the City of Los Angeles encourages development. Sources: City of Los Angeles, Thomas Brothers, ParcelQuest



















































| APN                      | Year<br>Built | Current Use                               | Zone             | 30 du/ac<br>(Y/N) | Net<br>Units | Acres        | СРА                                  | General Plan Land<br>Use Designation                    |
|--------------------------|---------------|-------------------------------------------|------------------|-------------------|--------------|--------------|--------------------------------------|---------------------------------------------------------|
| 2524020030               | 1955          | Churches                                  | R1-1             | No                | 6            | 1.03         | Arleta - Pacoima                     | Low Residential                                         |
| 2524022003               | 19