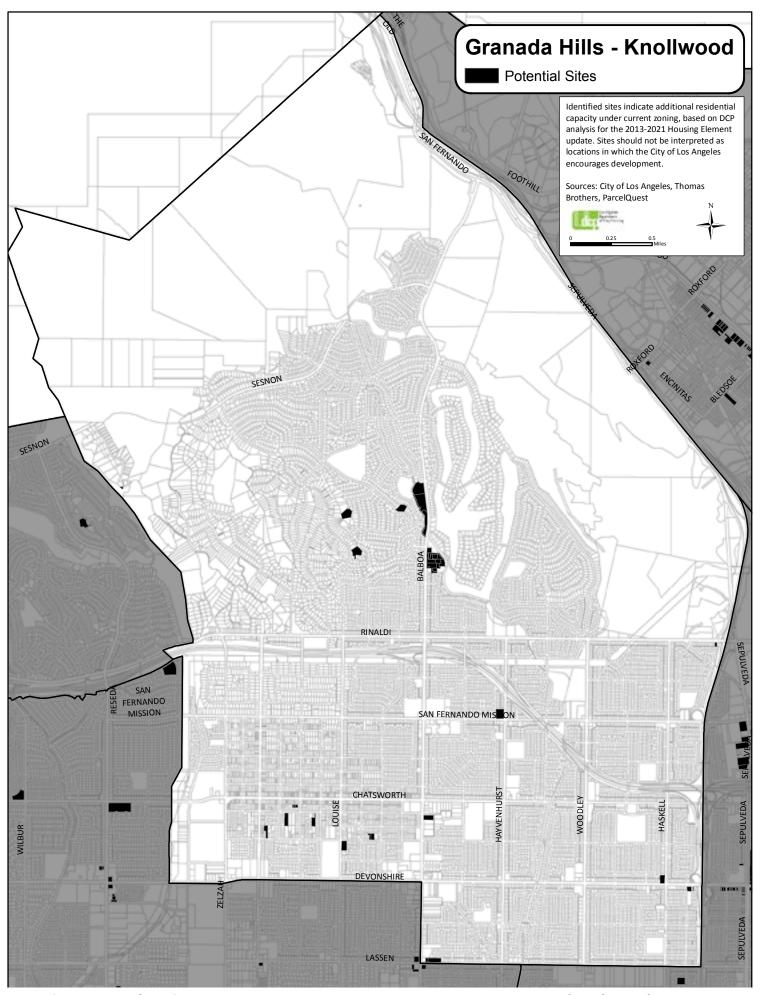

## Inventory and Maps of Parcels Available for Housing by Community Planning Area

Appendix H























## **Harbor Gateway** Potential Sites Identified sites indicate additional residential capacity under current zoning, based on DCP analysis for the 2013-2021 Housing Element update. Sites should not be interpreted as locations in which the City of Los Angeles encourages development. Sources: City of Los Angeles, Thomas Brothers, ParcelQuest



















































| APN                      | Year<br>Built | Current Use                               | Zone             | 30 du/ac<br>(Y/N) | Net<br>Units | Acres        | СРА                                  | General Plan Land<br>Use Designation                    |
|--------------------------|---------------|-------------------------------------------|------------------|-------------------|--------------|-------