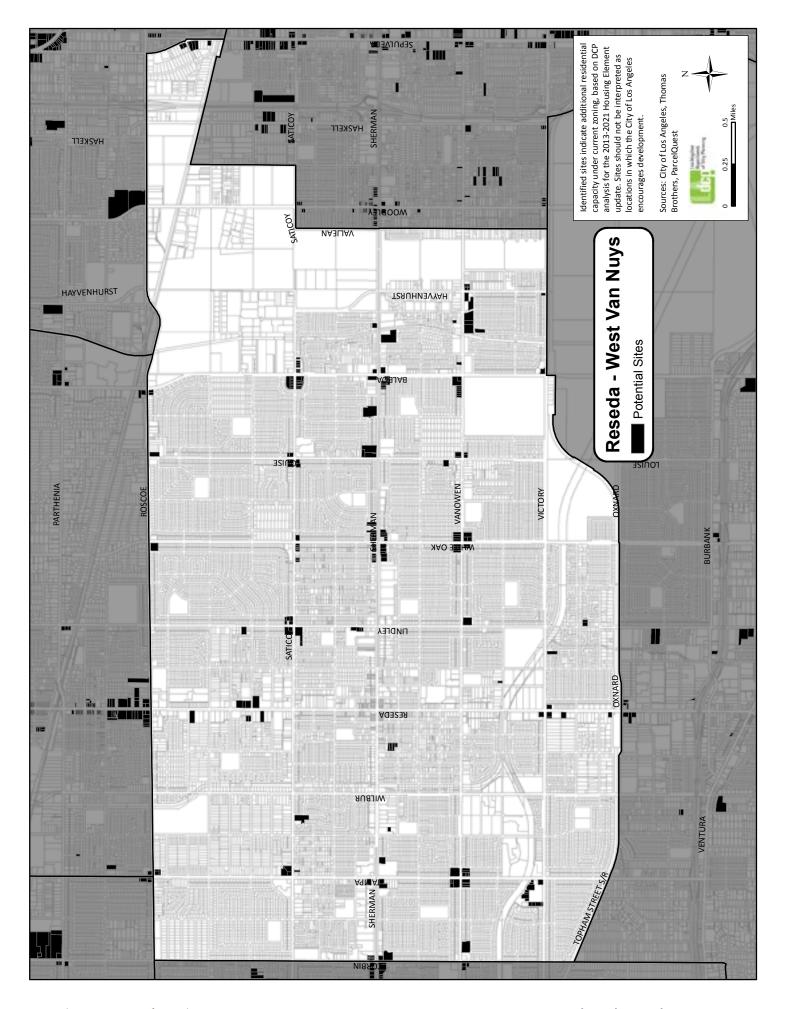

## Inventory and Maps of Parcels Available for Housing by Community Planning Area

Appendix H























## **Harbor Gateway** Potential Sites Identified sites indicate additional residential capacity under current zoning, based on DCP analysis for the 2013-2021 Housing Element update. Sites should not be interpreted as locations in which the City of Los Angeles encourages development. Sources: City of Los Angeles, Thomas Brothers, ParcelQuest



















































| APN                      | Year<br>Built | Current Use                               | Zone             | 30 du/ac<br>(Y/N) | Net<br>Units | Acres        | СРА                                  | General Plan Land<br>Use Designation                    |
|--------------------------|---------------|-------------------------------------------|------------------|-------------------|--------------|--------------|--------------------------------------|---------------------------------------------------------|
| 2524020030               | 1955          | Churches                                  | R1-1             | No                | 6            | 1.03         | Arleta - Pacoima                     | Low Residential                                         |