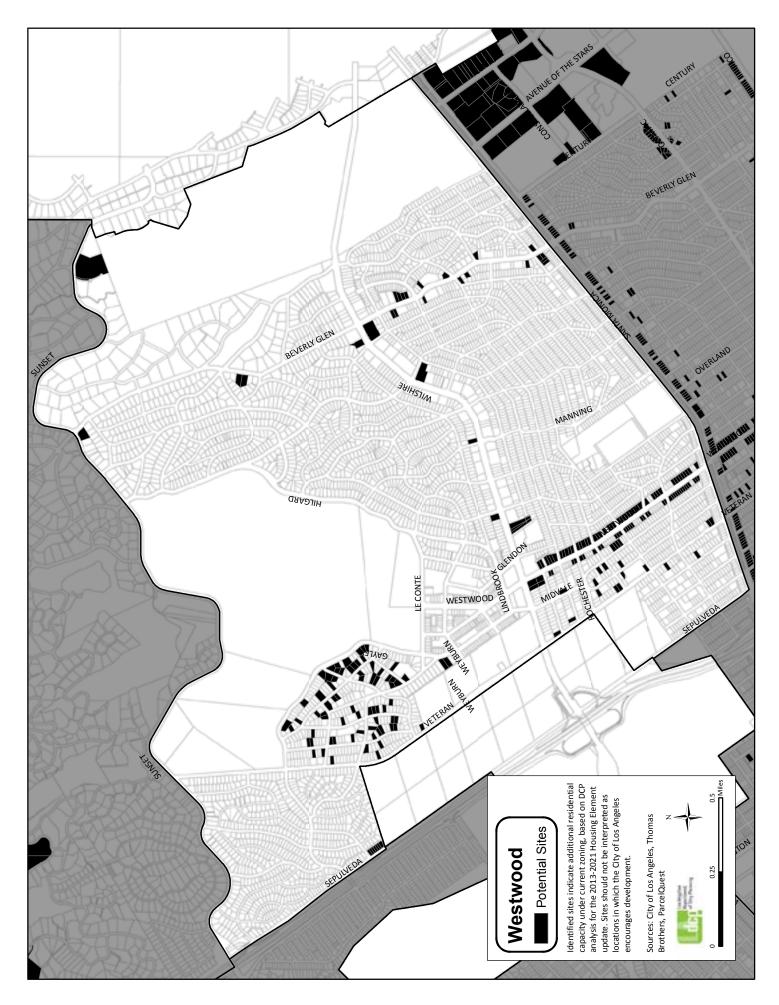

## Inventory and Maps of Parcels Available for Housing by Community Planning Area

Appendix H























## **Harbor Gateway** Potential Sites Identified sites indicate additional residential capacity under current zoning, based on DCP analysis for the 2013-2021 Housing Element update. Sites should not be interpreted as locations in which the City of Los Angeles encourages development. Sources: City of Los Angeles, Thomas Brothers, ParcelQuest



















































| APN                      | Year<br>Built | Current Use                               | Zone             | 30 du/ac<br>(Y/N) | Net<br>Units | Acres        | СРА                                  | General Plan Land<br>Use Designation                    |
|--------------------------|---------------|-------------------------------------------|------------------|-------------------|--------------|--------------|--------------------------------------|---------------------------------------------------------|
| 2524020030               | 1955          | Churches                                  | R1-1             | No                | 6            | 1.03         | Arleta - Pacoima                     | Low Residential                                         |
| 2524022003               |