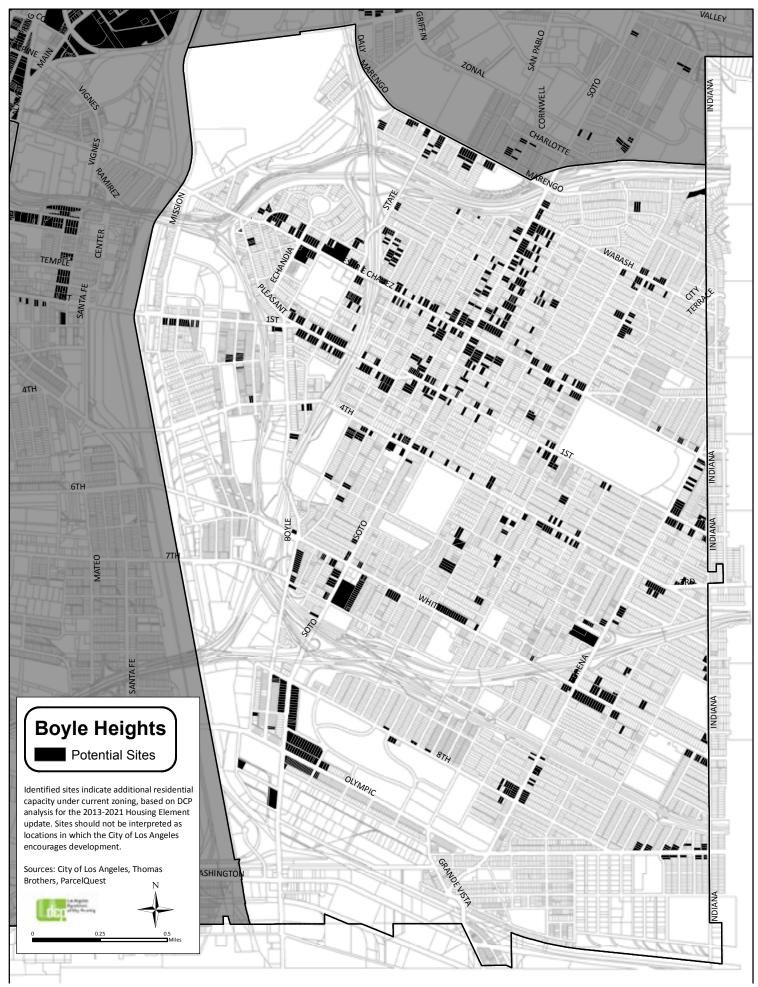

## Inventory and Maps of Parcels Available for Housing by Community Planning Area

Appendix H























## **Harbor Gateway** Potential Sites Identified sites indicate additional residential capacity under current zoning, based on DCP analysis for the 2013-2021 Housing Element update. Sites should not be interpreted as locations in which the City of Los Angeles encourages development. Sources: City of Los Angeles, Thomas Brothers, ParcelQuest



















































| APN                      | Year<br>Built | Current Use                               | Zone             | 30 du/ac<br>(Y/N) | Net<br>Units | Acres        | СРА                                  | General Plan Land<br>Use Designation                    |
|--------------------------|---------------|-------------------------------------------|------------------|-------------------|--------