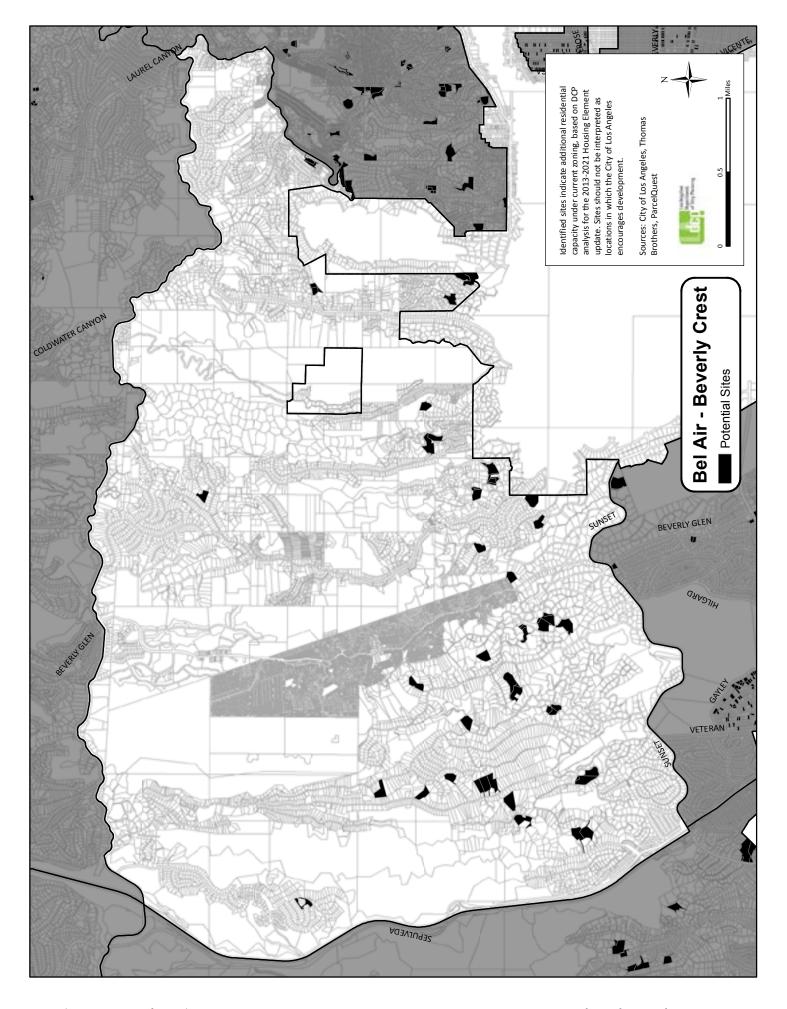

## Inventory and Maps of Parcels Available for Housing by Community Planning Area

Appendix H























## **Harbor Gateway** Potential Sites Identified sites indicate additional residential capacity under current zoning, based on DCP analysis for the 2013-2021 Housing Element update. Sites should not be interpreted as locations in which the City of Los Angeles encourages development. Sources: City of Los Angeles, Thomas Brothers, ParcelQuest



















































| APN                      | Year<br>Built | Current Use                               | Zone             | 30 du/ac<br>(Y/N) | Net<br>Units | Acres        | СРА                                  | General Plan Land<br>Use Designation                    |
|--------------------------|---------------|-------------------------------------------|------------------|-------------------|------