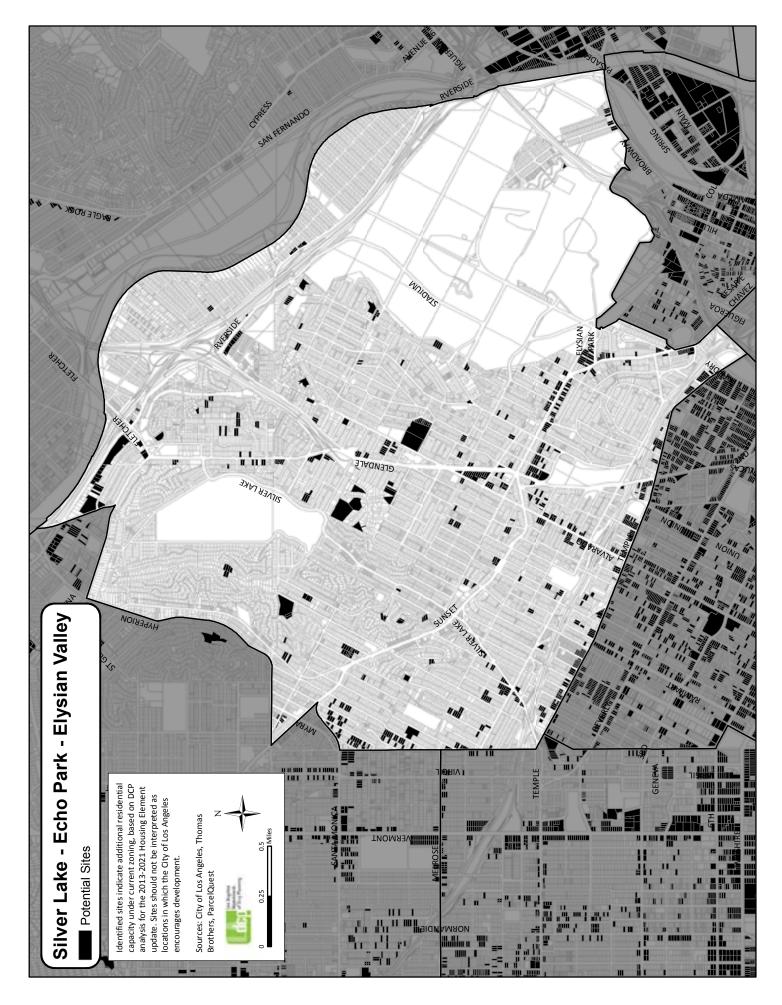

## Inventory and Maps of Parcels Available for Housing by Community Planning Area

Appendix H























## **Harbor Gateway** Potential Sites Identified sites indicate additional residential capacity under current zoning, based on DCP analysis for the 2013-2021 Housing Element update. Sites should not be interpreted as locations in which the City of Los Angeles encourages development. Sources: City of Los Angeles, Thomas Brothers, ParcelQuest



















































| APN                      | Year<br>Built | Current Use                               | Zone             | 30 du/ac<br>(Y/N) | Net<br>Units | Acres        | СРА                                  | General Plan Land<br>Use Designation                    |
|--------------------------|---------------|-------------------------------------------|------------------|-------------------|--------------|--------------|--------------------------------------|---------------------------------------------------------|
| 2524020030               | 1955          | Churches                                  | R1-1             | No                | 6            | 1.03         | Arleta - Pacoima                     | Low Residential                                         |
| 252