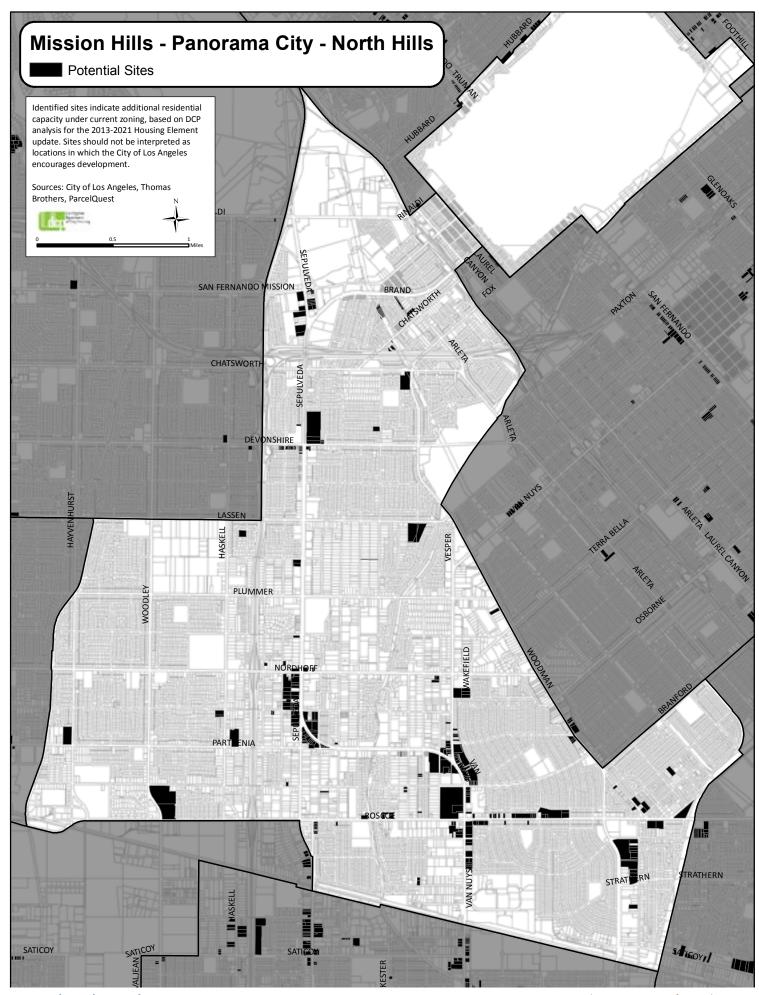

## Inventory and Maps of Parcels Available for Housing by Community Planning Area

Appendix H























## **Harbor Gateway** Potential Sites Identified sites indicate additional residential capacity under current zoning, based on DCP analysis for the 2013-2021 Housing Element update. Sites should not be interpreted as locations in which the City of Los Angeles encourages development. Sources: City of Los Angeles, Thomas Brothers, ParcelQuest



















































| APN                      | Year<br>Built | Current Use                               | Zone             | 30 du/ac<br>(Y/N) | Net<br>Units | Acres        | СРА                                  | General Plan Land<br>Use Designation                    |
|--------------------------|---------------|-------------------------------------------|------------------|-------------------|--------------|--------------|--------------------------------------|---------------------------------------------------------|
| 2524020030               | 1955          | Churches                                  | R1-1             | No                | 6            | 1.03         | Arleta - Pacoima                     | Low Residential