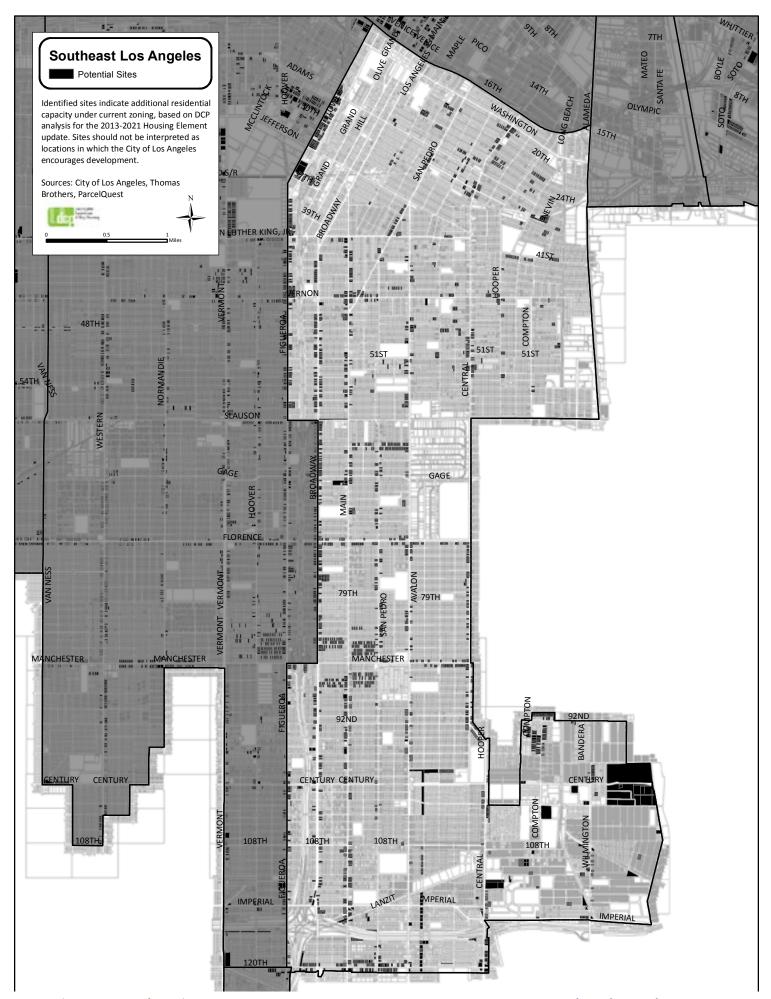

## Inventory and Maps of Parcels Available for Housing by Community Planning Area

Appendix H























## **Harbor Gateway** Potential Sites Identified sites indicate additional residential capacity under current zoning, based on DCP analysis for the 2013-2021 Housing Element update. Sites should not be interpreted as locations in which the City of Los Angeles encourages development. Sources: City of Los Angeles, Thomas Brothers, ParcelQuest



















































| APN                      | Year<br>Built | Current Use                               | Zone             | 30 du/ac<br>(Y/N) | Net<br>Units | Acres        | СРА                                  | General Plan Land<br>Use Designation                    |
|--------------------------|---------------|-------------------------------------------|------------------|-------------------|--------------|--------------|--------------------------------------|---------------------------------------------------------|
| 2524020030               | 1955          | Churches                                  | R1-1             | No                | 6            | 1.03         | Arleta - Pacoima                     | Low Residential                                         |
| 25240