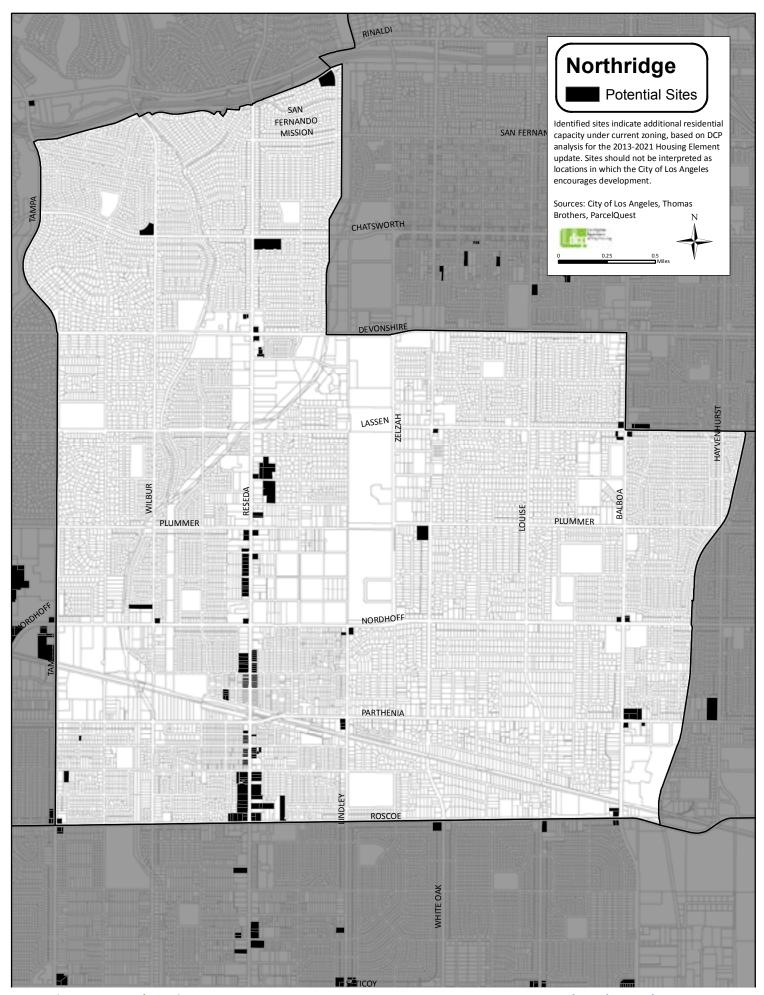

## Inventory and Maps of Parcels Available for Housing by Community Planning Area

Appendix H























## **Harbor Gateway** Potential Sites Identified sites indicate additional residential capacity under current zoning, based on DCP analysis for the 2013-2021 Housing Element update. Sites should not be interpreted as locations in which the City of Los Angeles encourages development. Sources: City of Los Angeles, Thomas Brothers, ParcelQuest



















































| APN                      | Year<br>Built | Current Use                               | Zone             | 30 du/ac<br>(Y/N) | Net<br>Units | Acres        | СРА                                  | General Plan Land<br>Use Designation                    |
|--------------------------|---------------|-------------------------------------------|------------------|-------------------|--------------|--------------|--------------------------------------|---------------------------------------------------------|
| 2524020030               | 1955          | Churches                                  | R1-1             | No                | 6            | 1.03         | Arleta - Pacoima                     | Low Residential