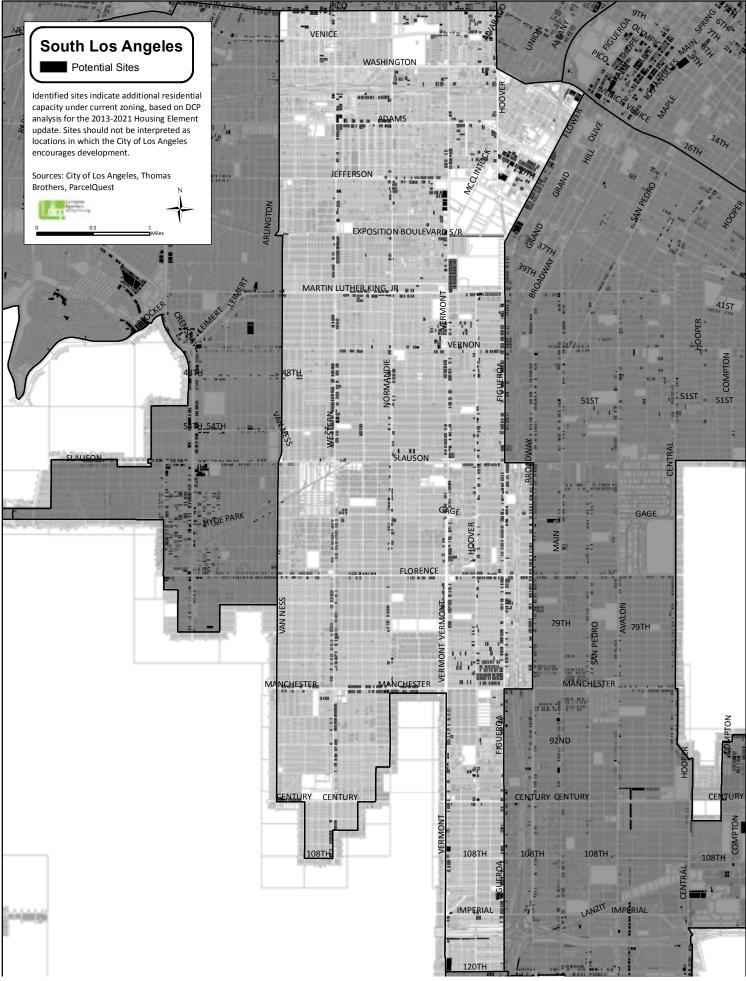

## Inventory and Maps of Parcels Available for Housing by Community Planning Area

Appendix H























## **Harbor Gateway** Potential Sites Identified sites indicate additional residential capacity under current zoning, based on DCP analysis for the 2013-2021 Housing Element update. Sites should not be interpreted as locations in which the City of Los Angeles encourages development. Sources: City of Los Angeles, Thomas Brothers, ParcelQuest



















































| APN                      | Year<br>Built | Current Use                               | Zone             | 30 du/ac<br>(Y/N) | Net<br>Units | Acres        | СРА                                  | General Plan Land<br>Use Designation                    |
|--------------------------|---------------|-------------------------------------------|------------------|-------------------|--------------|--------------|--------------------------------------|---------------------------------------------------------|
| 2524020030               | 1955          | Churches                                  | R1-1             | No                | 6            | 1.03         | Arleta - Pacoima                     | Low Residential                                         |
| 2524022