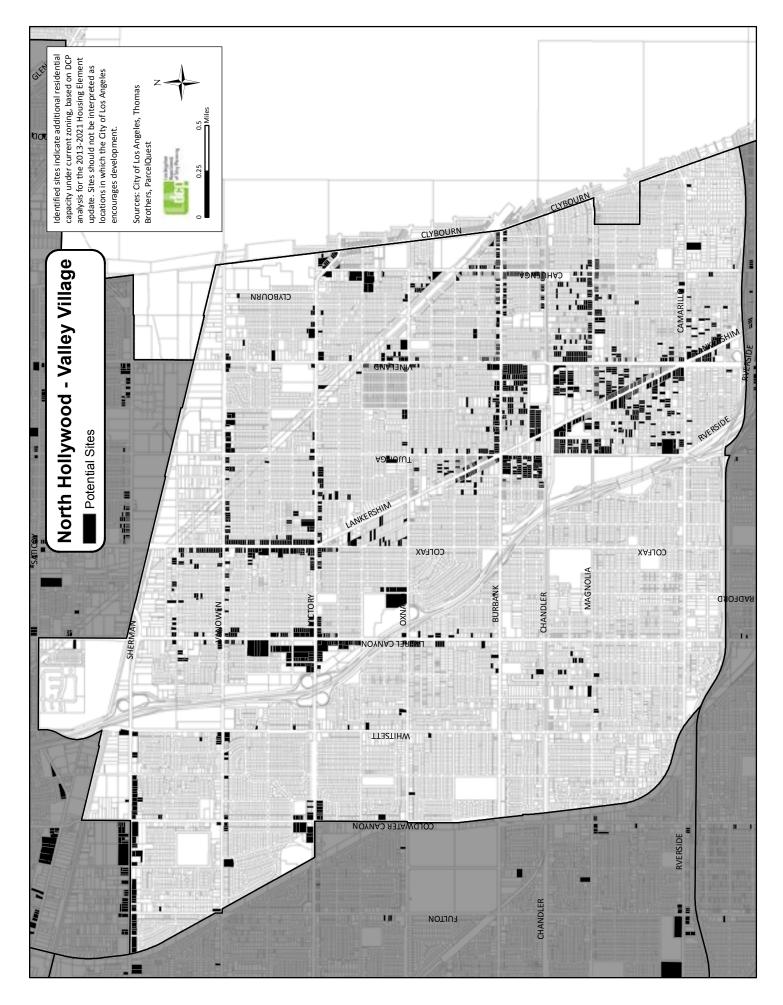

## Inventory and Maps of Parcels Available for Housing by Community Planning Area

Appendix H























## **Harbor Gateway** Potential Sites Identified sites indicate additional residential capacity under current zoning, based on DCP analysis for the 2013-2021 Housing Element update. Sites should not be interpreted as locations in which the City of Los Angeles encourages development. Sources: City of Los Angeles, Thomas Brothers, ParcelQuest



















































| APN                      | Year<br>Built | Current Use                               | Zone             | 30 du/ac<br>(Y/N) | Net<br>Units | Acres        | СРА                                  | General Plan Land<br>Use Designation                    |
|--------------------------|---------------|-------------------------------------------|------------------|-------------------|--------------|--------------|--------------------------------------|---------------------------------------------------------|
| 2524020030               | 1955          | Churches                                  | R1-1             | No                | 6            | 1.03         | Arleta - Pacoima                     | Low Residential