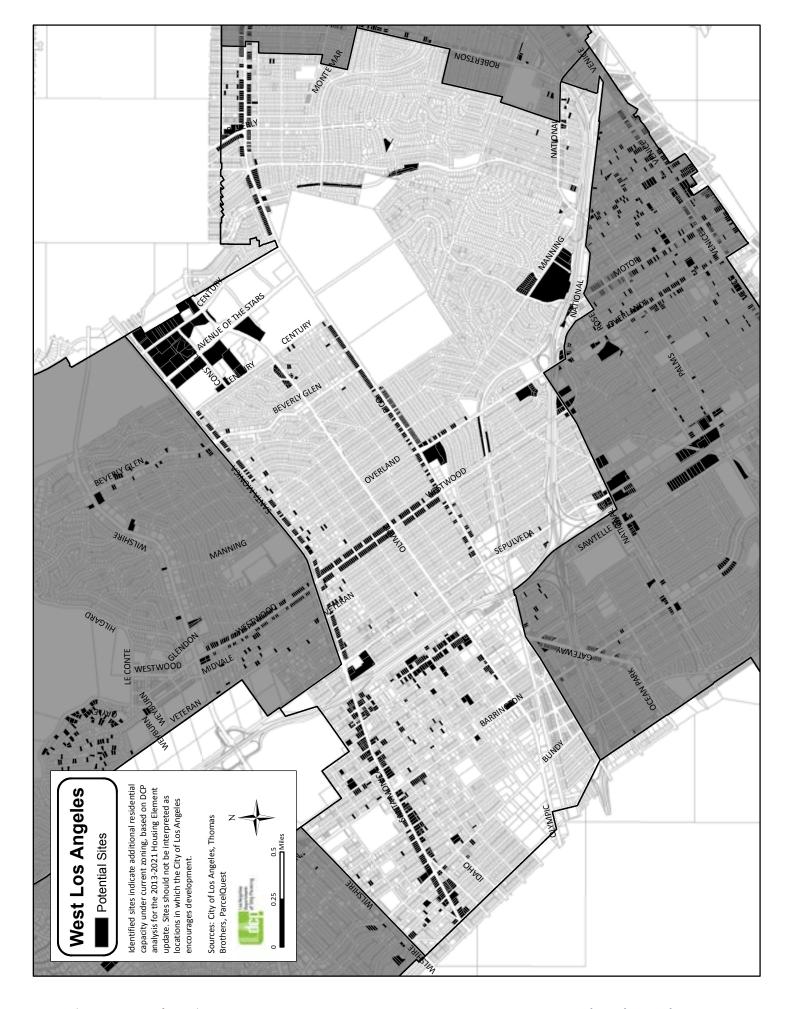

## Inventory and Maps of Parcels Available for Housing by Community Planning Area

Appendix H























## **Harbor Gateway** Potential Sites Identified sites indicate additional residential capacity under current zoning, based on DCP analysis for the 2013-2021 Housing Element update. Sites should not be interpreted as locations in which the City of Los Angeles encourages development. Sources: City of Los Angeles, Thomas Brothers, ParcelQuest



















































| APN                      | Year<br>Built | Current Use                               | Zone             | 30 du/ac<br>(Y/N) | Net<br>Units | Acres        | СРА                                  | General Plan Land<br>Use Designation                    |
|--------------------------|---------------|-------------------------------------------|------------------|-------------------|--------------|--------------|--------------------------------------|---------------------------------------------------------|
| 2524020030               | 1955          | Churches                                  | R1-1             | No                | 6            | 1.03         | Arleta - Pacoima                     | Low Residential                                         |
| 2524022003