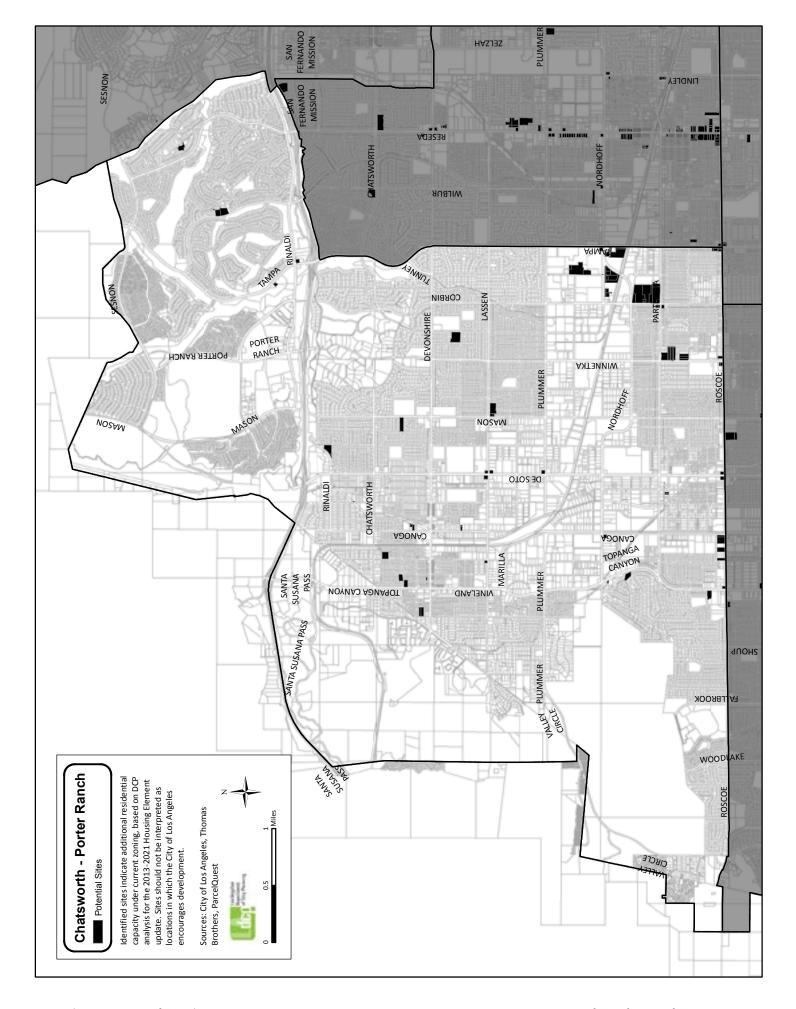

## **Harbor Gateway** Potential Sites Identified sites indicate additional residential capacity under current zoning, based on DCP analysis for the 2013-2021 Housing Element update. Sites should not be interpreted as locations in which the City of Los Angeles encourages development. Sources: City of Los Angeles, Thomas Brothers, ParcelQuest