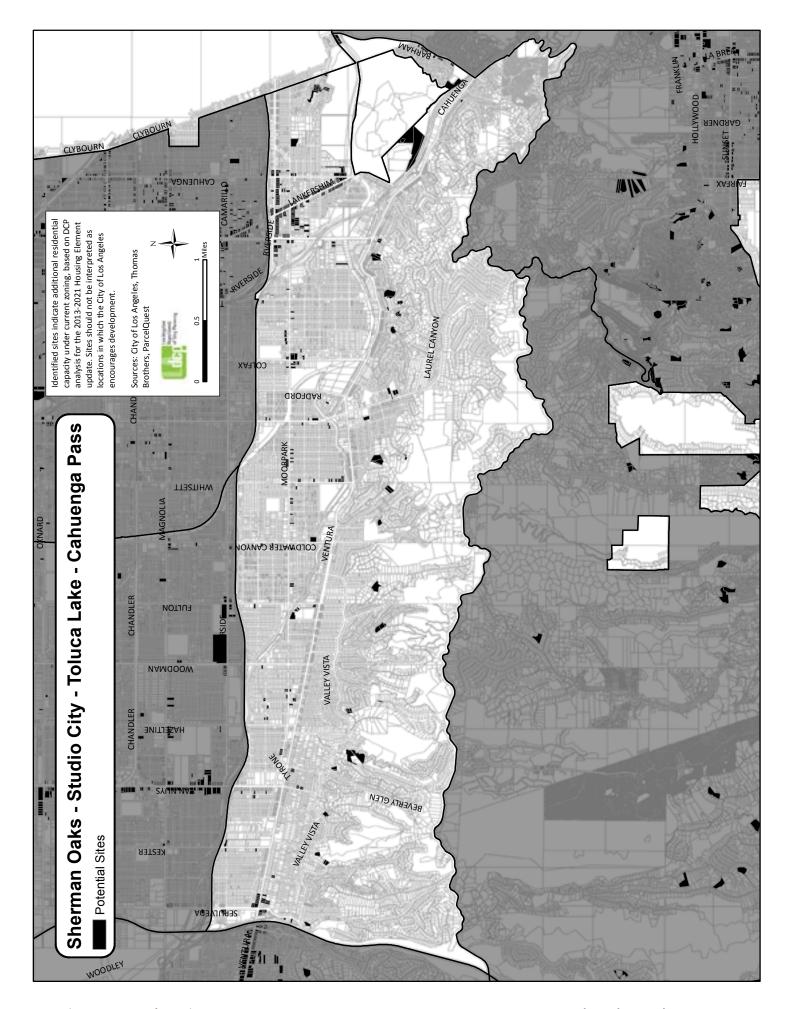

## Inventory and Maps of Parcels Available for Housing by Community Planning Area

Appendix H























## **Harbor Gateway** Potential Sites Identified sites indicate additional residential capacity under current zoning, based on DCP analysis for the 2013-2021 Housing Element update. Sites should not be interpreted as locations in which the City of Los Angeles encourages development. Sources: City of Los Angeles, Thomas Brothers, ParcelQuest



















































| APN                      | Year<br>Built | Current Use                               | Zone             | 30 du/ac<br>(Y/N) | Net<br>Units | Acres        | СРА                                  | General Plan Land<br>Use Designation                    |
|--------------------------|---------------|-------------------------------------------|------------------|-------------------|--------------|--------------|--------------------------------------|---------------------------------------------------------|
| 2524020030               | 1955          | Churches                                  | R1-1             | No                | 6            | 1.03         | Arleta - Pacoima                     | Low Residential                                         |
| 2