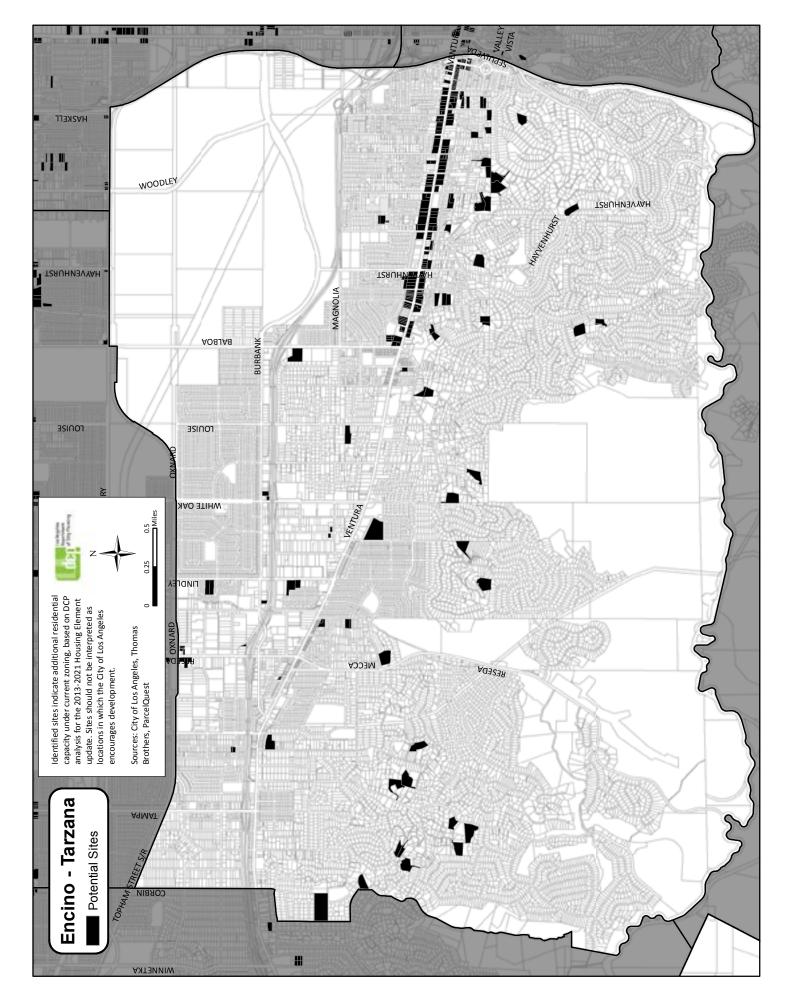

## Inventory and Maps of Parcels Available for Housing by Community Planning Area

Appendix H























## **Harbor Gateway** Potential Sites Identified sites indicate additional residential capacity under current zoning, based on DCP analysis for the 2013-2021 Housing Element update. Sites should not be interpreted as locations in which the City of Los Angeles encourages development. Sources: City of Los Angeles, Thomas Brothers, ParcelQuest



















































| APN                      | Year<br>Built | Current Use                               | Zone             | 30 du/ac<br>(Y/N) | Net<br>Units | Acres        | СРА                                  | General Plan Land<br>Use Designation                    |
|--------------------------|---------------|-------------------------------------------|------------------|-------------------|--------------|-----