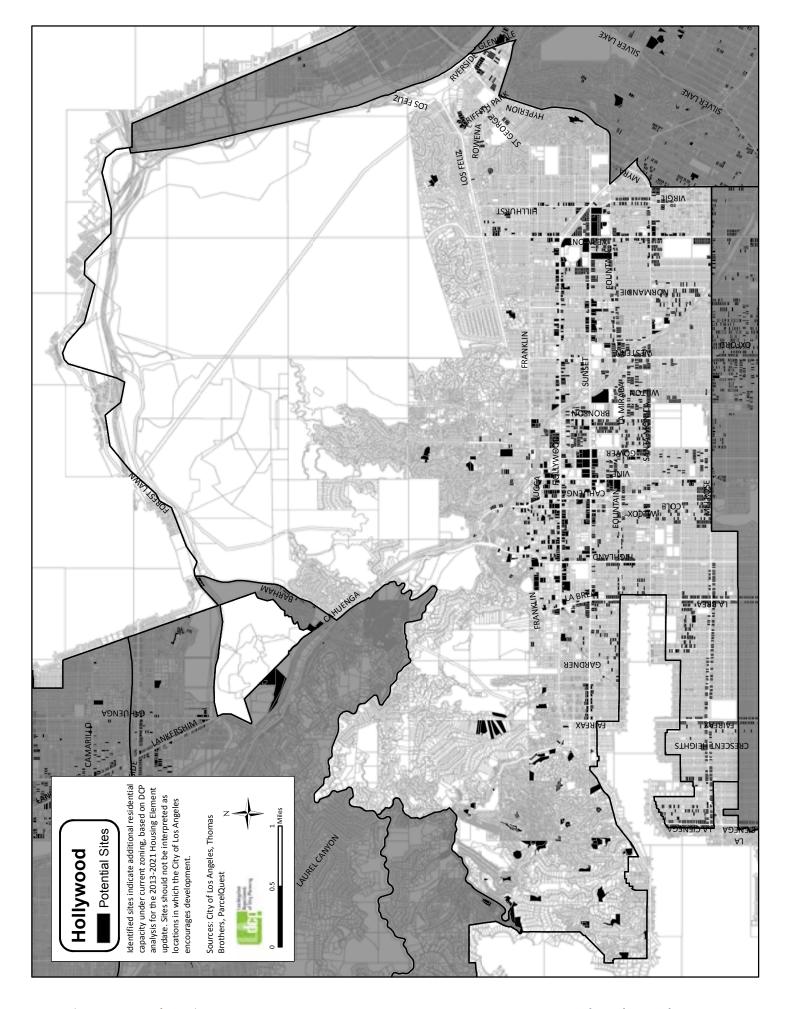

## Inventory and Maps of Parcels Available for Housing by Community Planning Area

Appendix H























## **Harbor Gateway** Potential Sites Identified sites indicate additional residential capacity under current zoning, based on DCP analysis for the 2013-2021 Housing Element update. Sites should not be interpreted as locations in which the City of Los Angeles encourages development. Sources: City of Los Angeles, Thomas Brothers, ParcelQuest



















































| APN                      | Year<br>Built | Current Use                               | Zone             | 30 du/ac<br>(Y/N) | Net<br>Units | Acres        | СРА                                  | General Plan Land<br>Use Designation                    |
|--------------------------|---------------|-------------------------------------------|------------------|-------------------|--------------|--------------|--------------------------------------|---------------------------------------------------------|
| 2524020030               | 1955          | Churches                                  | R1-1             | No                | 6            | 1.03         | Arleta - Pacoima                     | Low Residential