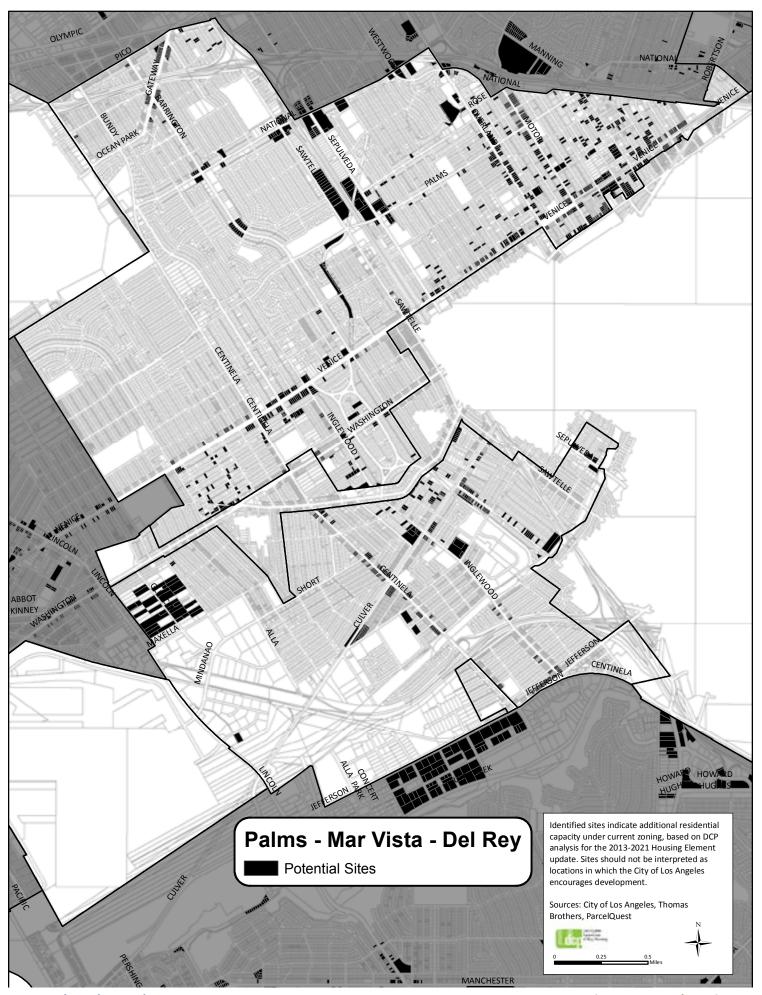

## Inventory and Maps of Parcels Available for Housing by Community Planning Area

Appendix H























## **Harbor Gateway** Potential Sites Identified sites indicate additional residential capacity under current zoning, based on DCP analysis for the 2013-2021 Housing Element update. Sites should not be interpreted as locations in which the City of Los Angeles encourages development. Sources: City of Los Angeles, Thomas Brothers, ParcelQuest



















































| APN                      | Year<br>Built | Current Use                               | Zone             | 30 du/ac<br>(Y/N) | Net<br>Units | Acres        | СРА                                  | General Plan Land<br>Use Designation                    |
|--------------------------|---------------|-------------------------------------------|------------------|-------------------|--------------|--------------|--------------------------------------|---------------------------------------------------------|
| 2524020030               | 1955          | Churches                                  | R1-1             | No                | 6            | 1.03         | Arleta - Pacoima                     | Low Residential