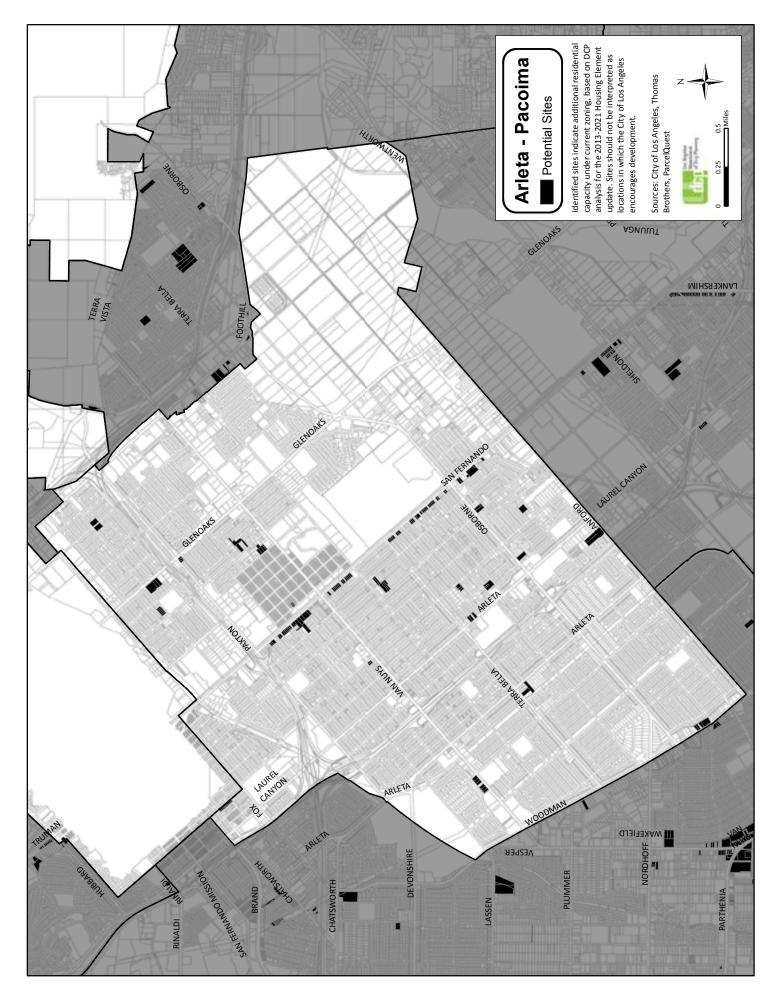

## Inventory and Maps of Parcels Available for Housing by Community Planning Area

Appendix H























## **Harbor Gateway** Potential Sites Identified sites indicate additional residential capacity under current zoning, based on DCP analysis for the 2013-2021 Housing Element update. Sites should not be interpreted as locations in which the City of Los Angeles encourages development. Sources: City of Los Angeles, Thomas Brothers, ParcelQuest



















































| APN                      | Year<br>Built | Current Use                               | Zone             | 30 du/ac<br>(Y/N) | Net<br>Units | Acres        | СРА                                  | General Plan Land<br>Use Designation                    |
|--------------------------|---------------|-------------------------------------------|------------------|-------------------|----