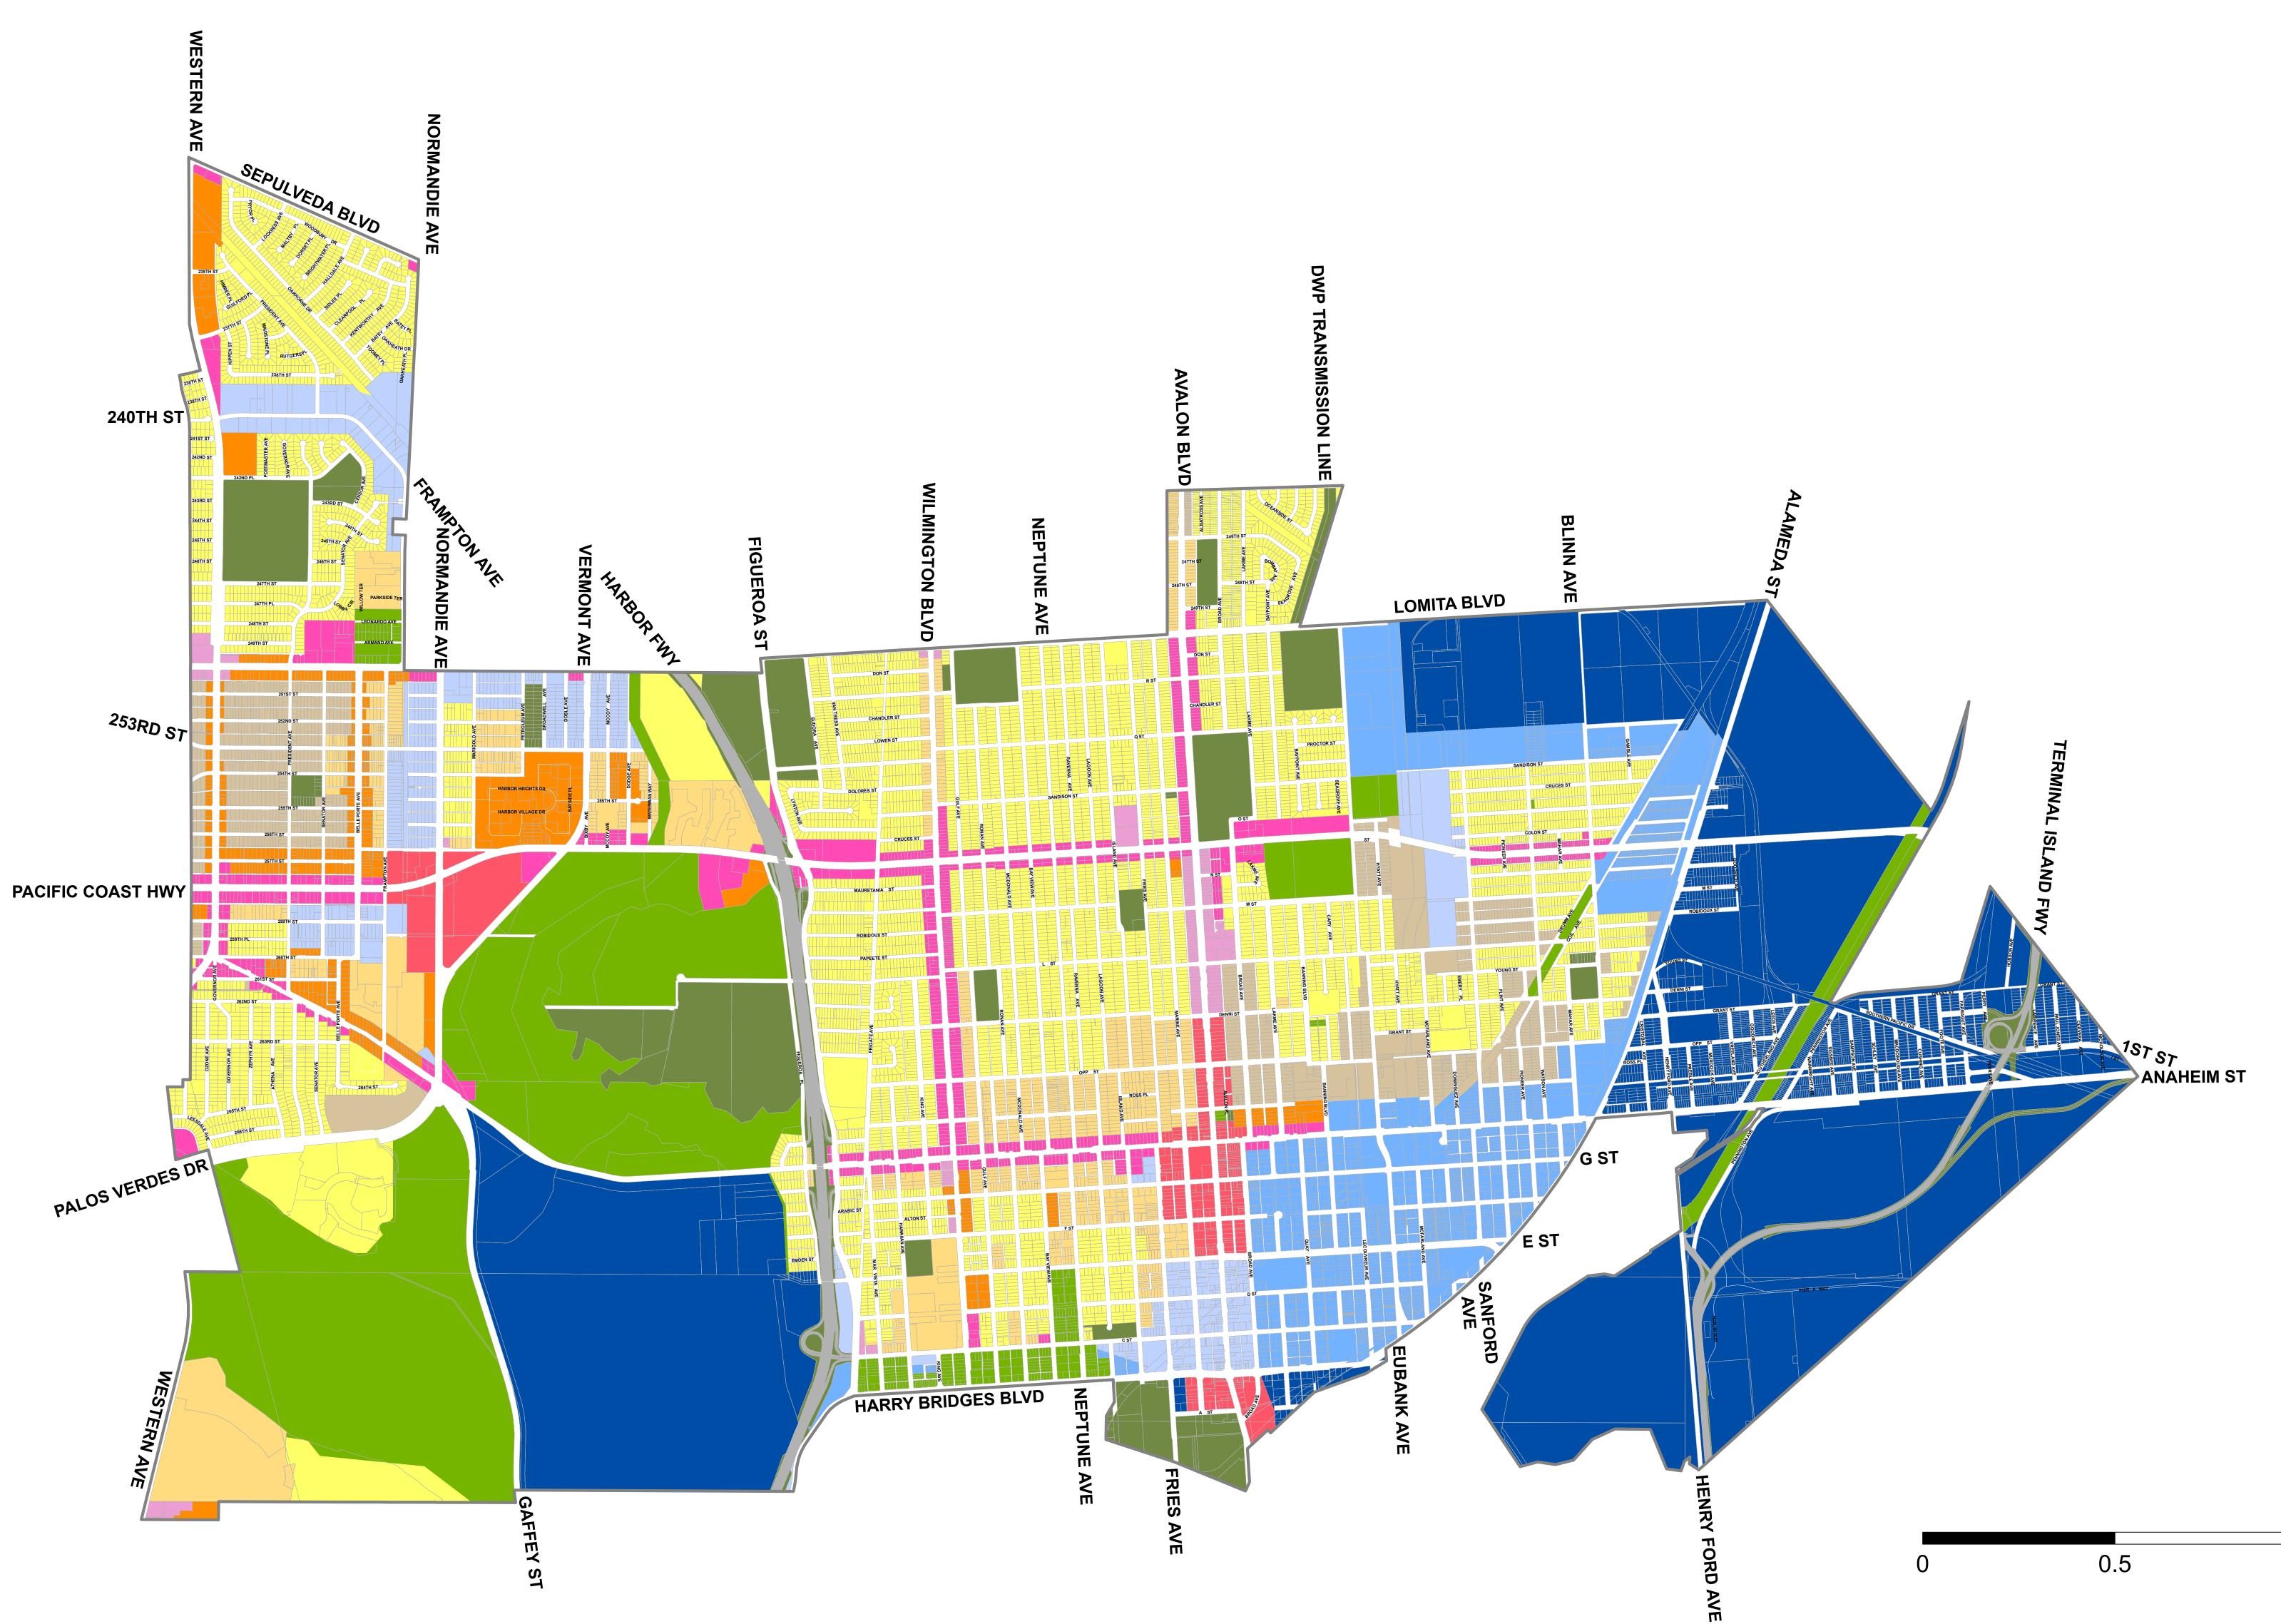

# GENERAL PLAN LAND USE MAP MAPA DE LOS USOS DE TERRENO DEL PLAN GENERAL WILMINGTON-HARBOR CITY

## **General Plan Land Use / Corresponding Zones**

#### Residential

Low / RE9,RS,R1,RU,RD6,RD5 Low Medium I / R2,RD3,RD4,RZ3,RZ4,RU,RW1 Low Medium II / *RD1.5,RD2,RW2,RZ2.5* 

Medium / R3

#### Commercial

Neighborhood / C1,C1.5,C2,C4,RAS3,P

General / C1.5,C2,C4,RAS3,P

Community / CR,C2,C4,RAS3,P,PB

### Industrial

Limited / CM,MR1,M1,P Light / *MR2, M2,P* Heavy Manufacturing / M3,P

#### Other

Open Space / OS,A1 Public Facilities / PF Public Facilities - Freeways / PF

> City of Los Angeles - Department of City Planning June 2018