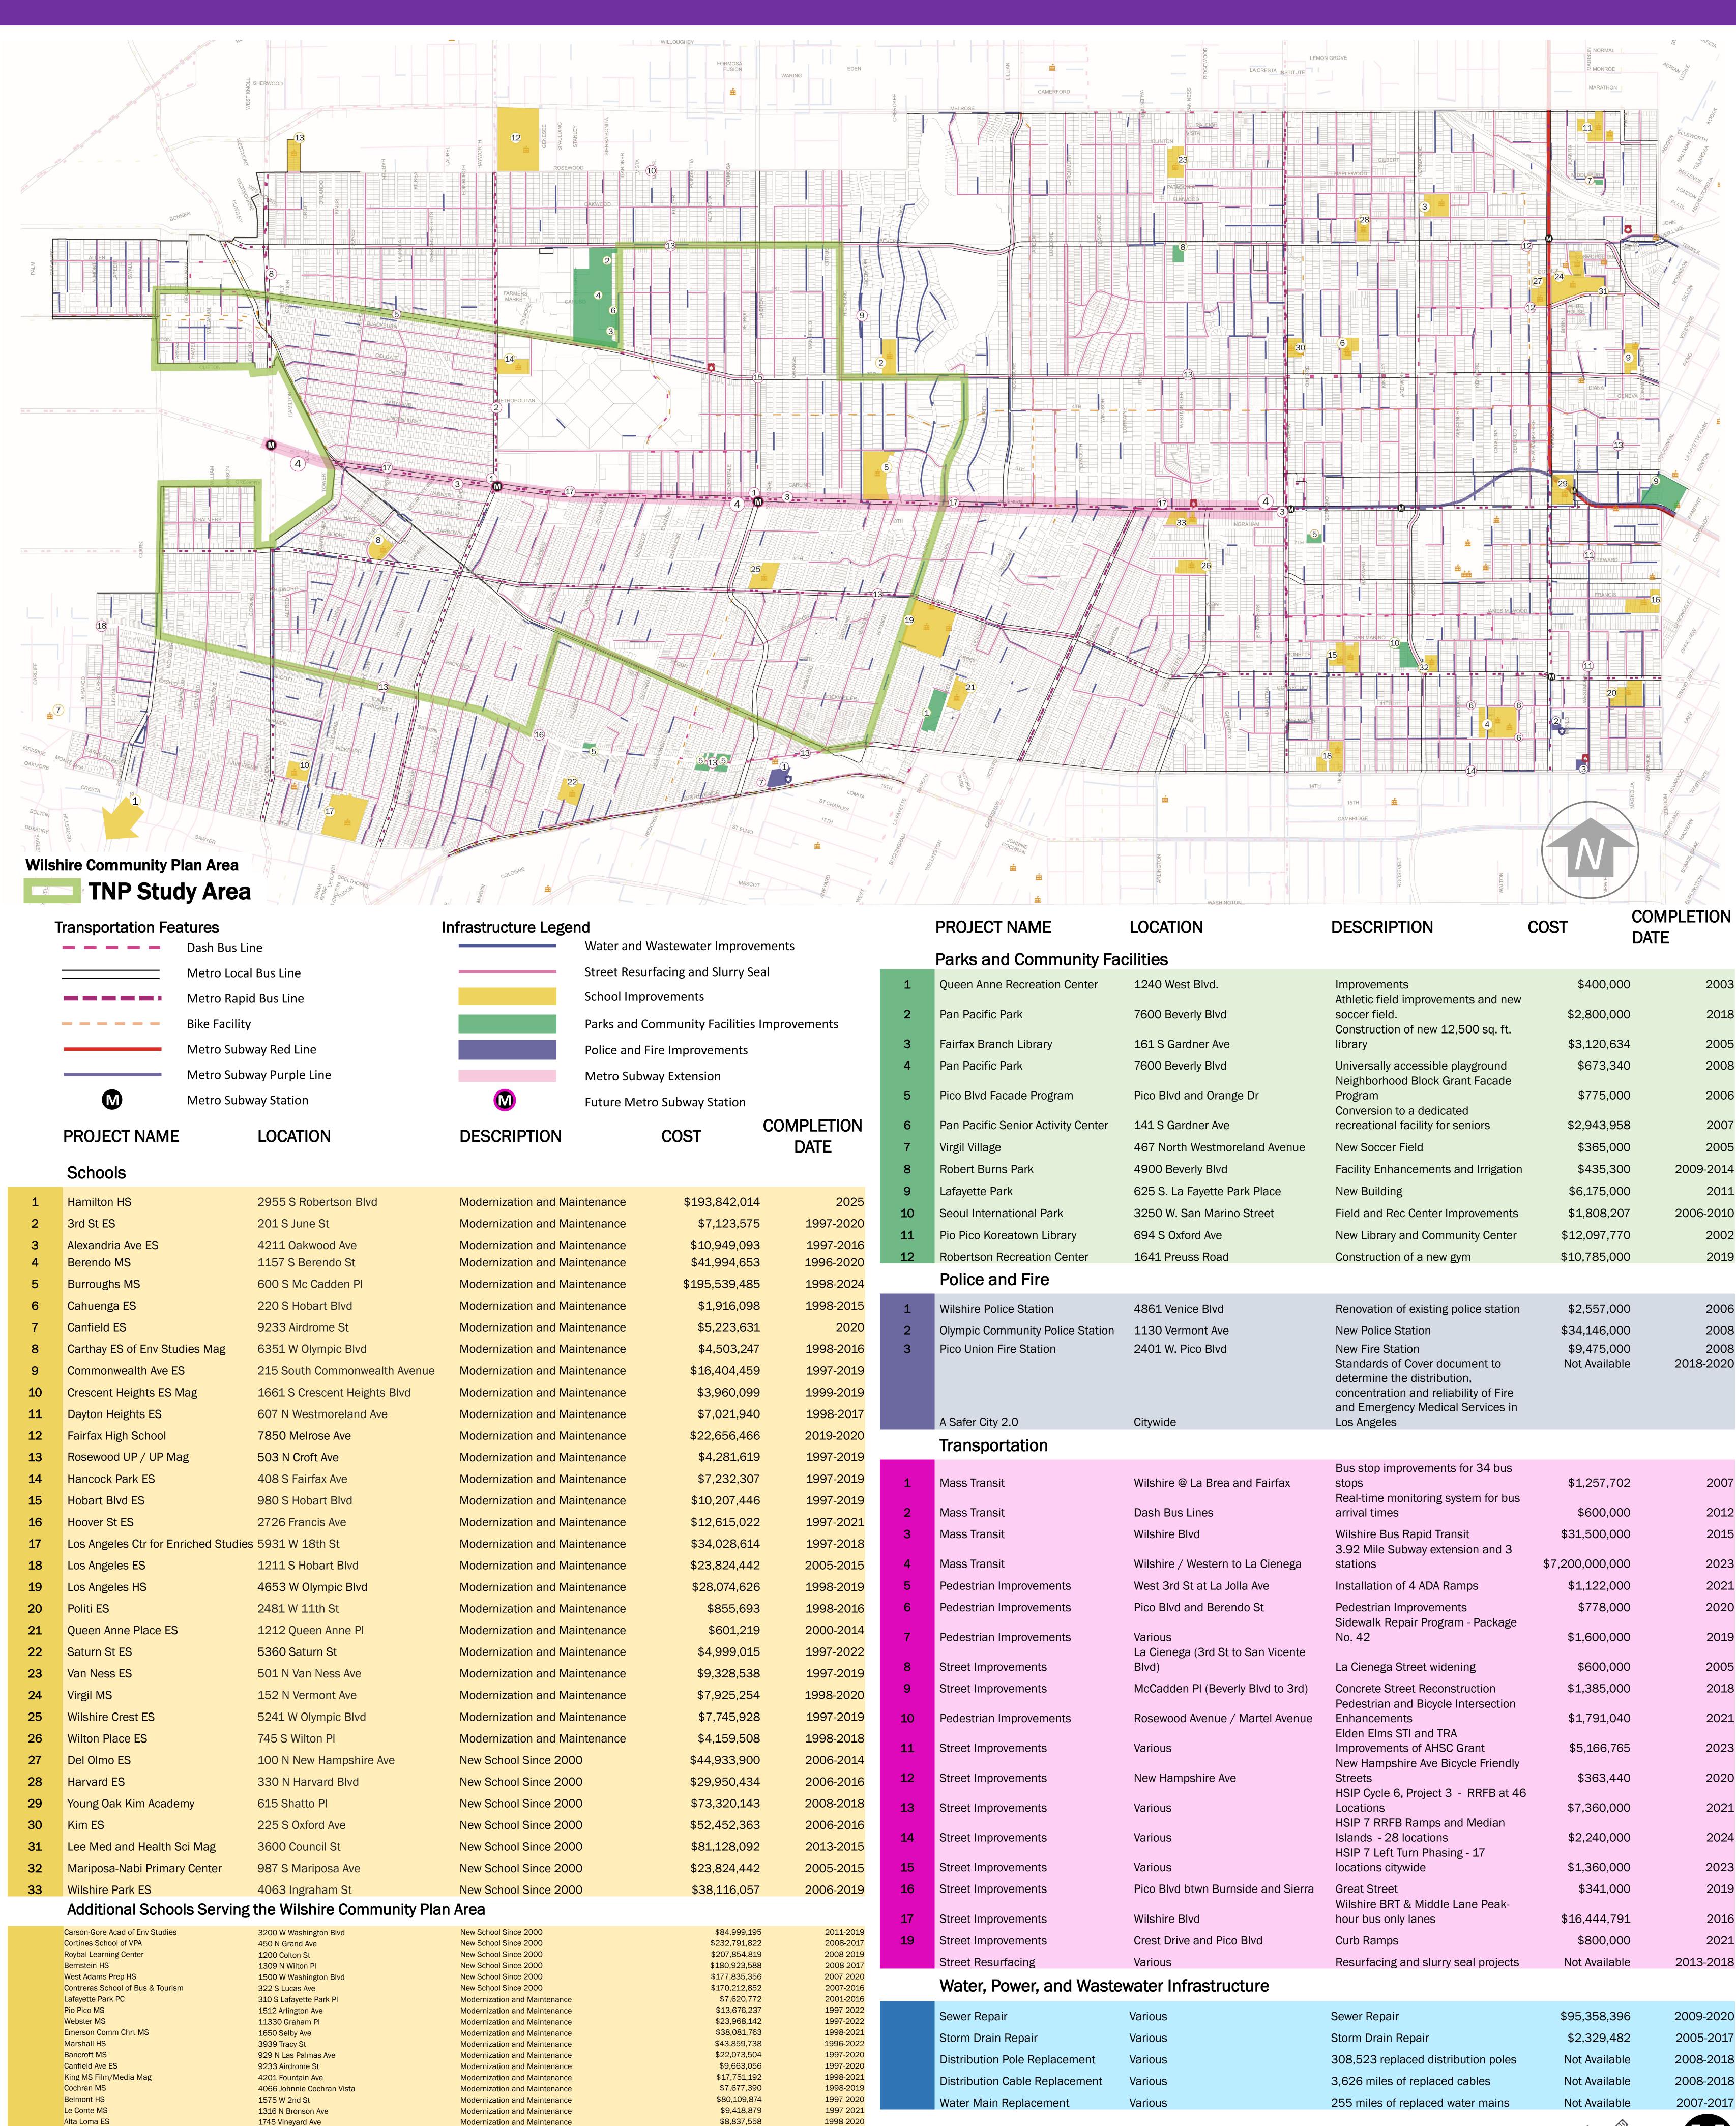

## PURPLE LINE TRANSIT NEIGHBORHOOD PLAN

1998-2020

1997-2019

1997-2022

1998-2022

1997-2022

\$12,630,855

\$3,158,004

\$9,301,521

\$12,941,351

\$11,806,208

Modernization and Maintenance

Arlington Heights ES

West Hollywood ES

Laurel ES

Ramona ES

Vine St ES

1717 7th Ave

955 Vine St

925 N Hayworth Ave

1133 N Mariposa Ave

970 Hammond St

This informational map identifies public infrastructure improvements constructed or funded in the Wilshire Community Plan Area since 2007. It is important to note that the public improvements are provided and planned by service areas rather than community plan areas. These service areas encompass multiple community plan areas which vary by type of infrastructure.