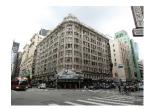

|
| Criteria:          | A/1/1&C/3/3                                                                                                                                                                                        |
| Status code:       | 3S;3CS;5S3                                                                                                                                                                                         |
| Reason:            | Excellent example of a 1940s post office in Downtown Los Angeles; exhibits design features and building standards commonly applied to federal postal facilities constructed prior to World War II. |







Primary Address: 411 W 7TH ST

Other Address: 401 W 7TH ST

413 W 7TH ST 415 W 7TH ST 417 W 7TH ST 419 W 7TH ST

421 W 7TH ST 651 S HILL ST 653 S HILL ST 657 S HILL ST

Name: Warner Bros. Downtown Theatre

Year built: 1921

Architectural style: Beaux Arts Classicism

### Context 1:

| Context:           | Architecture and Engineering, 1850-1980                                                                                                 |
|--------------------|-----------------------------------------------------------------------------------------------------------------------------------------|
| Sub context:       | No Sub-context                                                                                                                          |
| Theme:             | Late 19t