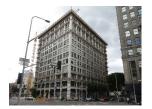

|
| Reason:            | Rare intact example of a 1920s Single-Room Occupancy (SRO) hotel in Downtown Los Angeles, exhibiting essential characteristics of the property type; most examples from this period do not retain integrity. SRO hotels were an important multi-family property type in this area of the city. Building includes a projecting blade sign with neon illumination. Due to alterations, including window replacement and door replacement, the building may not retain sufficient integrity for listing in the National Register. |



Primary Address: 112 W 9TH ST

Other Address: 102 W 9TH ST

104 W 9TH ST 106 W 9TH ST 108 W 9TH ST 110 W 9TH ST 901 S MAIN ST 911 S MAIN ST

Name: Marsh Strong Building

Year built: 1913

Architectural style: Beaux Arts Classicism

| Context:           | Architecture and Engineering, 1850-1980                                                                                            |
|--------------------|------------------------------------------------------------------------------------------------------------------------------------|
| Sub context:       | No Sub-context                                                                                                                     |
| Theme:             | Late 19th and Early 20th Century Architecture, 1865-1950