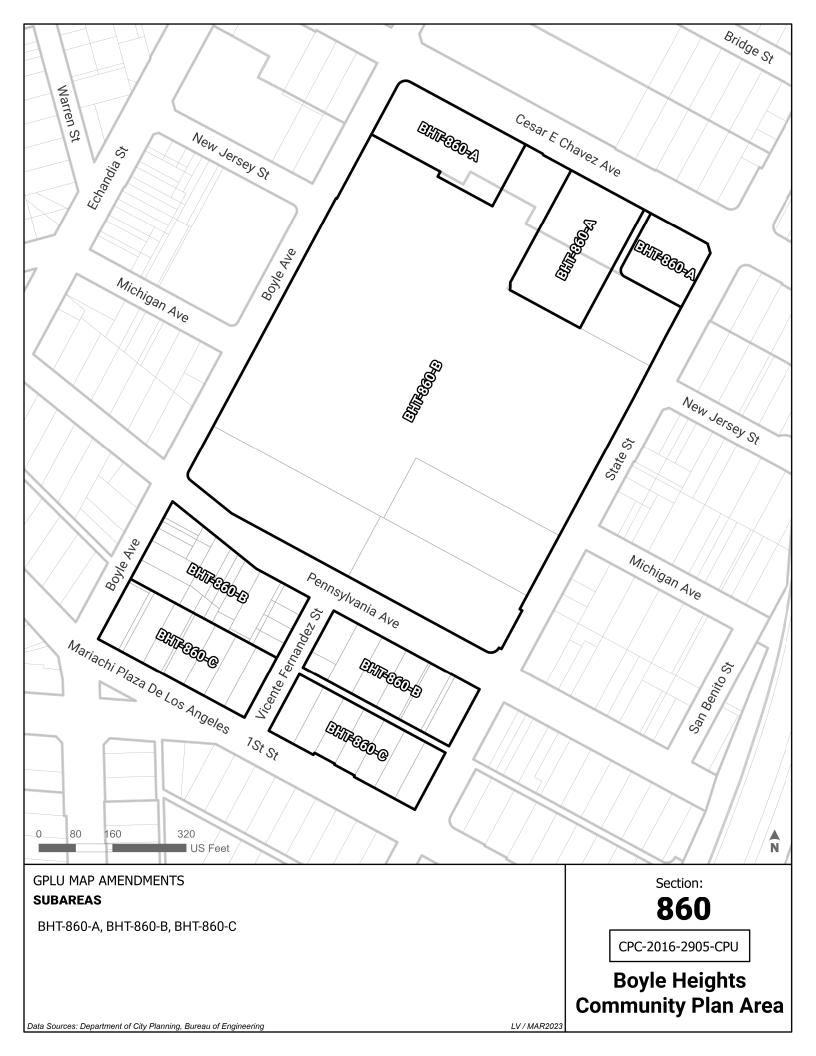

| BHT-850-F | Low Medium II Residential               | Low Medium Residential          |
|-----------|-----------------------------------------|---------------------------------|
| BHT-850-G | Medium Residential                      | Low Medium Residential          |
| BHT-850-H | Open Space                              | Open Space                      |
| BHT-850-I | Public Facilities - Freeways            | Public Facilities - Freeways    |
| BHT-850-J | Public Facilities                       | Public Facilities - Freeways    |
| BHT-850-K | Public Facilities                       | Public Facilities               |
| BHT-860-A | Highway Oriented and Limited Commercial | Community Center                |
| BHT-860-B | Low Medium II Residential               | Community Center                |
| BHT-860-C | Neighborhood Office Commercial          | Community Center                |
| BHT-870-A | Highway Oriented and Limited Commercial | Neighborhood Center             |
| BHT-870-B | Highway Oriented Commercial             | Neighborhood Center             |
| BHT-870-C | Low Medium II Residential               | Low Medium Residential          |
| BHT-870-D | Low Medium II Residential               | Neighborhood Center             |
| BHT-900-A | Highway Oriented and Limited Commercial | Community Center                |
| BHT-900-B | Low Medium I Residential                | Low Neighborhood Residential    |
| BHT-900-C | Low Medium II Residential               | Low Neighborhood Residential    |
| BHT-900-D | Medium Residential                      | Community Center                |
| BHT-900-E | Medium Residential                      | Medium Neighborhood Residential |
| BHT-900-F | Neighborhood Office Commercial          | Low Neighborhood Residential    |
| BHT-900-G | Neighborhood Office Commercial          | Neighborhood Center             |