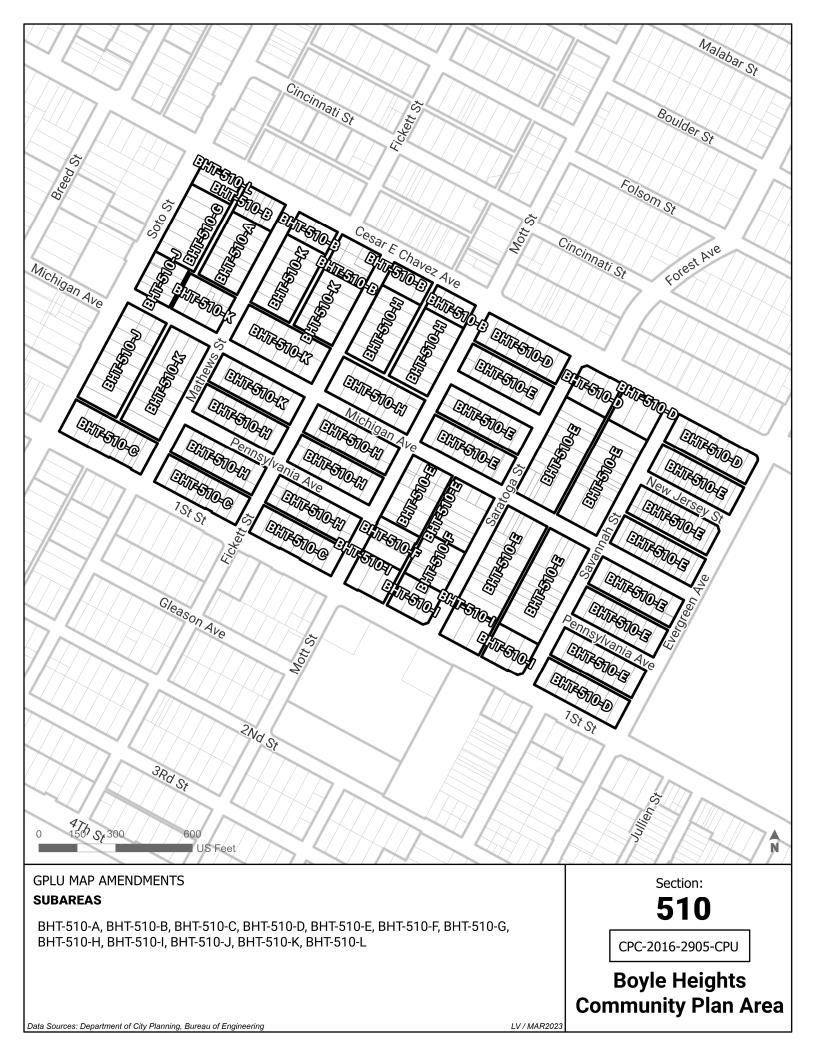

| BHT-500-I              | Regional Center Commercial              | Community Center                |
|------------------------|-----------------------------------------|---------------------------------|
| BHT-500-J              | Regional Center Commercial              | Neighborhood Center             |
| BHT-510-A              | Community Commercial                    | Medium Neighborhood Residential |
| BHT-510-B              | Community Commercial                    | Neighborhood Center             |
| BHT-510-C              | Highway Oriented and Limited Commercial | Community Center                |
| BHT-510-D              | Highway Oriented and Limited Commercial | Neighborhood Center             |
| BHT-510-E              | Low Medium I Residential                | Low Neighborhood Residential    |
| BHT-510-F              | Low Medium I Residential                | Neighborhood Center             |
| BHT-510-G              | Low Medium II Residential               | Community Center                |
| BHT-510-H              | Low Medium II Residential               | Medium Neighborhood Residential |
| BHT-510-I              | Low Medium II Residential               | Neighborhood Center             |
| BHT-510-J              | Medium Residential                      | Community Center                |
| BHT-510-K              | Medium Residential                      | Medium Neighborhood Residential |
| BHT-510-L              | Regional Center Commercial              | Neighborhood Center             |
| BHT-520-A              | Open Space                              | Open Space                      |
| BHT-520-B              | Open Space                              | Public Facilities               |
| BHT-530-A              | Highway Oriented and Limited Commercial | Community Center                |
| BHT-530-B              | Low Medium I Residential                | Low Neighborhood Residential    |
| BHT-530-C              | Low Medium II Residential               | Community Center                |
| BHT-530-D              | Low Medium II Residential               | Low Neighborhood Residential    |
| BHT-530-E              | Open Space                              | Open Space                      |
| BHT-530-F              | Public Facilities - Freeways            | Public Facilities - Freeways    |
| BHT-530-G              | Public Facilities                       | Public Facilities - Freeways    |
| BHT-530-H              | Public Facilities                       | Public Facilities               |
| BHT-540-A              |                                         | Public Facilities - Freeways    |
| BHT-540-B              | Highway Oriented and Limited Commercial | Community Center                |
| BHT-540-C              | Low Medium I Residential                | Low Neighborhood Residential    |
| BHT-540-D              | Public Facilities - Freeways            | Public Facilities - Freeways    |
| BHT-540-E              | Public Facilities                       | Public Facilities - Freeways    |
| BHT-550-A              | Highway Oriented and Limited Commercial | Community Center                |
| BHT-550-B              | Highway Oriented and Limited Commercial | Medium Neighborhood Residential |
| BHT-550-C              | Highway Oriented and Limited Commercial | Public Facilities               |
| BHT-550-D              | Low Medium II Residential               | Community Center                |
| BHT-550-E              | Low Medium II Residential               | Medium Neighborhood Residential |
| BHT-550-F              | Low Medium II Residential               | Neighborhood Center             |
| BHT-550-G              | Low Medium II Residential               | Public Facilities               |
| BHT-550-H              | Neighborhood Office Commercial          | Community Center                |
| BHT-550-I              | Public Facilities                       | Public Facilities               |
| BHT-560-A              | Highway Oriented and Limited Commercial | Community Center                |
| BHT-560-B              | Highway Oriented and Limited Commercial | Neighborhood Center             |
| BHT-560-C              | Low Medium II Residential               | Low Neighborhood Residential    |
| BHT-560-D              | Low Medium II Residential               | Neighborhood Center             |
| BHT-560-E              | Public Facilities - Freeways            | Public Facilities - Freeways    |
| BHT-560-F              | Public Facilities                       | Public Facilities - Freeways    |
| BHT-560-G              | Public Facilities                       | Public Facilities               |
| BHT-570-A              | Heavy Manufacturing                     | Industrial                      |
| BHT-570-B              | Heavy Manufacturing                     | Industrial                      |
| BHT-580-A              | Heavy Manufacturing                     | Industrial                      |
| BHT-580-B              | Highway Oriented and Limited Commercial | Community Center                |
| BHT-580-C              | Highway Oriented and Limited Commercial | Public Facilities               |
| BHT-580-D              | Light Manufacturing                     | Community Center                |
| BHT-580-E              | Light Manufacturing                     | Industrial                      |
| BHT-580-F              | Limited Manufacturing                   | Light Industrial                |
| BHT-580-G              | Low Medium II Residential               | Low Neighborhood Residential    |
| BHT-580-H              | Open Space                              | Open Space                      |
| BHT-580-I              | Public Facilities                       | Public Facilities               |
| BHT-580-J              | Regional Center Commercial              | Community Center                |
| BHT-580-K              | Regional Center Commercial              | Public Facilities               |
| BHT-590-A<br>BHT-590-B | Heavy Manufacturing                     | Light Industrial                |
| IDELI-390-B            | Light Manufacturing                     | Community Center                |