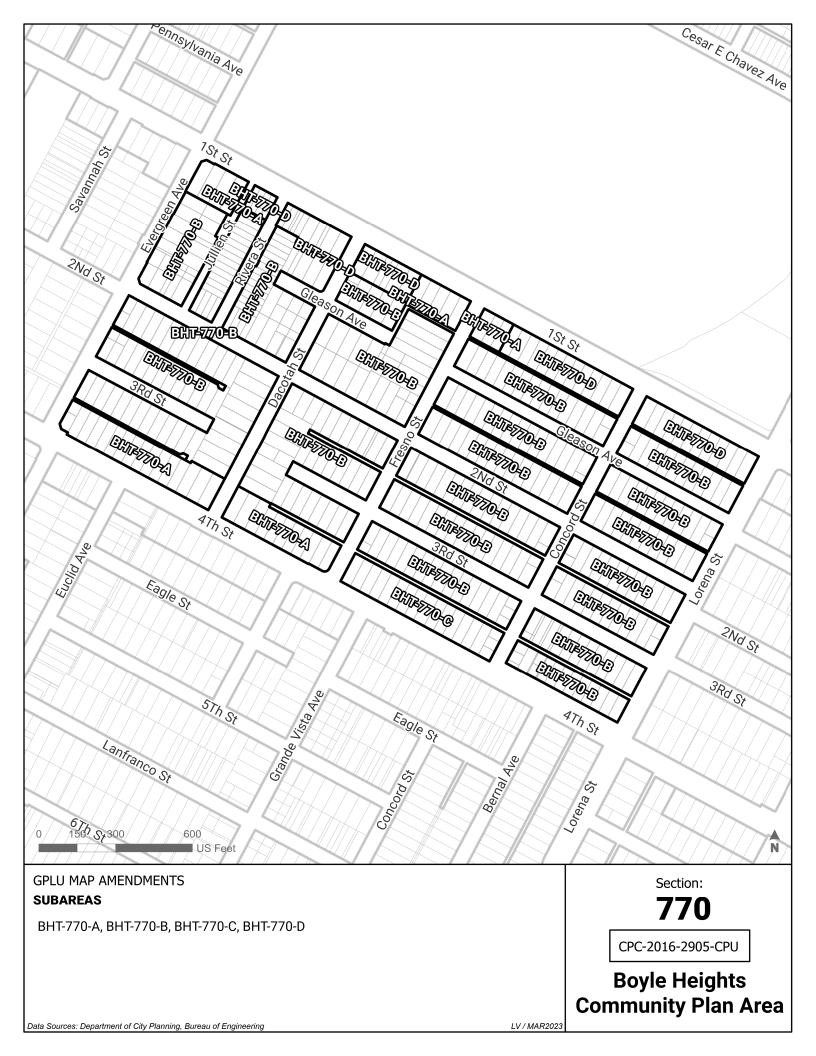

| BHT-680-J              | Neighborhood Office Commercial          | Community Center                        |
|------------------------|-----------------------------------------|-----------------------------------------|
| BHT-680-K              | Neighborhood Office Commercial          | Neighborhood Center                     |
| BHT-680-L              | Open Space                              | Open Space                              |
| BHT-680-M              | Public Facilities                       | Public Facilities                       |
| BHT-690-A              | Highway Oriented and Limited Commercial | Community Center                        |
| BHT-690-B              | Low Medium II Residential               | Community Center                        |
| BHT-690-C              | Low Medium II Residential               | Low Medium Residential                  |
| BHT-690-D              | Low Medium II Residential               | Low Neighborhood Residential            |
| ВНТ-690-Е              | Low Medium II Residential               | Medium Neighborhood Residential         |
| BHT-690-F              | Low Medium II Residential               | Neighborhood Center                     |
| BHT-690-G              | Neighborhood Office Commercial          | Community Center                        |
| ВНТ-690-Н              | Neighborhood Office Commercial          | Neighborhood Center                     |
| BHT-690-I              | Open Space                              | Public Facilities - Freeways            |
| BHT-690-J              | Open Space                              | Open Space                              |
| BHT-690-K              | Public Facilities - Freeways            | Public Facilities - Freeways            |
| BHT-690-L              | Public Facilities                       | Public Facilities - Freeways            |
| BHT-700-A              |                                         | Public Facilities - Freeways            |
| BHT-700-B              | Highway Oriented and Limited Commercial | Medium Residential                      |
| BHT-700-B              | Highway Oriented and Limited Commercial |                                         |
| BHT-700-C              | Highway Oriented Commercial             | Neighborhood Center<br>Light Industrial |
| BHT-700-D<br>BHT-700-E | Low Medium I Residential                | Low Medium Residential                  |
|                        |                                         |                                         |
| BHT-700-F              | Medium Residential                      | Community Center                        |
| BHT-700-G              | Medium Residential                      | Low Neighborhood Residential            |
| BHT-700-H              | Medium Residential                      | Medium Residential                      |
| BHT-700-I              | Public Facilities - Freeways            | Public Facilities - Freeways            |
| BHT-700-J              | Public Facilities                       | Public Facilities - Freeways            |
| BHT-710-A              | Highway Oriented and Limited Commercial | Community Center                        |
| BHT-710-B              | Low Medium I Residential                | Low Neighborhood Residential            |
| BHT-710-C              | Low Medium II Residential               | Low Neighborhood Residential            |
| BHT-710-D              | Low Medium II Residential               | Neighborhood Center                     |
| BHT-710-E              | Neighborhood Office Commercial          | Neighborhood Center                     |
| BHT-710-F              | Public Facilities - Freeways            | Public Facilities - Freeways            |
| BHT-710-G              | Public Facilities                       | Public Facilities - Freeways            |
| BHT-720-A              | Highway Oriented and Limited Commercial | Neighborhood Center                     |
| BHT-720-B              | Highway Oriented and Limited Commercial | Public Facilities                       |
| BHT-720-C              | Low Medium I Residential                | Low Neighborhood Residential            |
| BHT-720-D              | Public Facilities - Freeways            | Public Facilities - Freeways            |
| BHT-730-A              | Commercial Manufacturing                | Neighborhood Center                     |
| BHT-730-B              | Limited Manufacturing                   | Neighborhood Center                     |
| BHT-730-C              | Low Medium I Residential                | Low Neighborhood Residential            |
| BHT-740-A              | Commercial Manufacturing                | Neighborhood Center                     |
| BHT-740-B              | Heavy Manufacturing                     | Industrial                              |
| BHT-740-C              | Heavy Manufacturing                     | Light Industrial                        |
| BHT-740-D              | Light Manufacturing                     | Industrial                              |
| BHT-740-E              | Light Manufacturing                     | Light Industrial                        |
| BHT-740-F              | Low Medium II Residential               | Low Neighborhood Residential            |
| BHT-750-A              |                                         | Public Facilities - Freeways            |
| BHT-750-B              | Highway Oriented and Limited Commercial | Community Center                        |
| BHT-750-C              | Low Medium I Residential                | Low Neighborhood Residential            |
| BHT-750-D              | Low Medium II Residential               | Neighborhood Center                     |
| BHT-750-E              | Open Space                              | Open Space                              |
| BHT-750-F              | Public Facilities - Freeways            | Public Facilities - Freeways            |
| BHT-750-G              | Public Facilities                       | Public Facilities - Freeways            |
| BHT-750-H              | Public Facilities                       | Public Facilities                       |
| BHT-760-A              | Heavy Manufacturing                     | Industrial                              |
| BHT-760-B              | Light Manufacturing                     | Industrial                              |
| BHT-760-C              | Light Manufacturing                     | Light Industrial                        |
| BHT-760-D              | Public Facilities                       | Public Facilities                       |
| BHT-770-A              | Highway Oriented and Limited Commercial | Neighborhood Center                     |
| BHT-770-B              | Low Medium I Residential                | Low Neighborhood Residential            |
|                        |                                         | <b>y</b>                                |

|           | Low Modium   Decidential                | Naimharhaad Cantar                    |
|-----------|-----------------------------------------|---------------------------------------|
| BHT-770-C | Low Medium I Residential                | Neighborhood Center                   |
| BHT-770-D | Low Medium II Residential               | Neighborhood Center                   |
| BHT-780-A | Highway Oriented and Limited Commercial | Low Neighborhood Residential          |
| BHT-780-B | Highway Oriented and Limited Commercial | Neighborhood Center                   |
| BHT-780-C | Low Medium I Residential                | Low Neighborhood Residential          |
| BHT-780-D | Low Medium I Residential                | Neighborhood Center                   |
| BHT-780-E | Low Medium II Residential               | Low Neighborhood Residential          |
| BHT-800-A | Heavy Manufacturing                     | Industrial                            |
| BHT-800-B | Light Manufacturing                     | Industrial                            |
| BHT-800-C | Limited Manufacturing                   | Industrial                            |
| BHT-800-D | Public Facilities - Freeways            | Public Facilities - Freeways          |
| BHT-800-E | Public Facilities                       | Public Facilities - Freeways          |
| BHT-800-F | Public Facilities - Freeways            | Public Facilities - Freeways          |
| BHT-800-G | Public Facilities                       | Public Facilities - Freeways          |
| BHT-800-H | Public Facilities - Freeways            | Public Facilities - Freeways          |
| BHT-810-A | Community Commercial                    | Neighborhood Center                   |
| BHT-810-B | Highway Oriented and Limited Commercial | Community Center                      |
| BHT-810-C | Highway Oriented and Limited Commercial | Public Facilities - Freeways          |
| BHT-810-D | Highway Oriented and Limited Commercial | Neighborhood Center                   |
| BHT-810-E | Low Medium I Residential                | Low Neighborhood Residential          |
| BHT-810-F | Low Medium II Residential               | Low Neighborhood Residential          |
| BHT-810-G | Medium Residential                      | Community Center                      |
| BHT-810-H | Medium Residential                      | Low Neighborhood Residential          |
| BHT-810-I | Medium Residential                      | Neighborhood Center                   |
| BHT-810-J | Open Space                              | Low Neighborhood Residential          |
| BHT-810-K | Open Space                              | Neighborhood Center                   |
| BHT-810-L | Open Space                              | Open Space                            |
| BHT-810-M | Public Facilities - Freeways            | Public Facilities - Freeways          |
| BHT-810-N | Public Facilities                       | Public Facilities - Freeways          |
| BHT-810-0 | Public Facilities                       | Public Facilities                     |
| BHT-810-P | Regional Center Commercial              | Community Center                      |
| BHT-810-Q | Regional Center Commercial              | Neighborhood Center                   |
| BHT-810-R | Regional Center Commercial              | Public Facilities                     |
| BHT-820-A | Highway Oriented and Limited Commercial | Community Center                      |
| BHT-820-B | Highway Oriented and Limited Commercial | Low Neighborhood Residential          |
| BHT-820-C | Highway Oriented and Limited Commercial | Medium Neighborhood Residential       |
| BHT-820-D | Highway Oriented and Limited Commercial | Public Facilities                     |
| BHT-820-E | Medium Residential                      | Low Neighborhood Residential          |
| BHT-820-F | Open Space                              | Public Facilities                     |
|           |                                         | Public Facilities - Freeways          |
| BHT-820-G | Public Facilities - Freeways            |                                       |
| BHT-820-H | Public Facilities                       | Public Facilities - Freeways          |
| BHT-820-I | Public Facilities                       | Public Facilities                     |
| BHT-820-J | Public Facilities                       | Public Facilities - Freeways          |
| BHT-820-K | Public Facilities - Freeways            | Public Facilities - Freeways          |
| BHT-830-A | Highway Oriented and Limited Commercial | Community Center                      |
| BHT-830-B | Limited Manufacturing                   | Public Facilities - Freeways          |
| BHT-830-C | Limited Manufacturing                   | Light Industrial                      |
| BHT-830-D | Limited Manufacturing                   | Public Facilities                     |
| BHT-830-E | Low Residential                         | Low Neighborhood Residential          |
| BHT-830-F | Medium Residential                      | Community Center                      |
| BHT-830-G | Medium Residential                      | Low Neighborhood Residential          |
| BHT-830-H | Medium Residential                      | Medium Neighborhood Residential       |
| BHT-830-I | Public Facilities - Freeways            | Public Facilities - Freeways          |
| BHT-830-J | Public Facilities                       | Public Facilities - Freeways          |
| BHT-830-K | Public Facilities                       | Public Facilities                     |
| BHT-850-A |                                         | Public Facilities - Freeways          |
| BHT-850-B | Highway Oriented and Limited Commercial | Community Center                      |
| BHT-850-C | Highway Oriented and Limited Commercial | Neighborhood Center                   |
| BHT-850-D | Low Medium I Residential                | Low Medium Residential                |
| BHT-850-E | Low Medium I Residential                | Low Neighborhood Residential          |
|           |                                         | · · · · · · · · · · · · · · · · · · · |