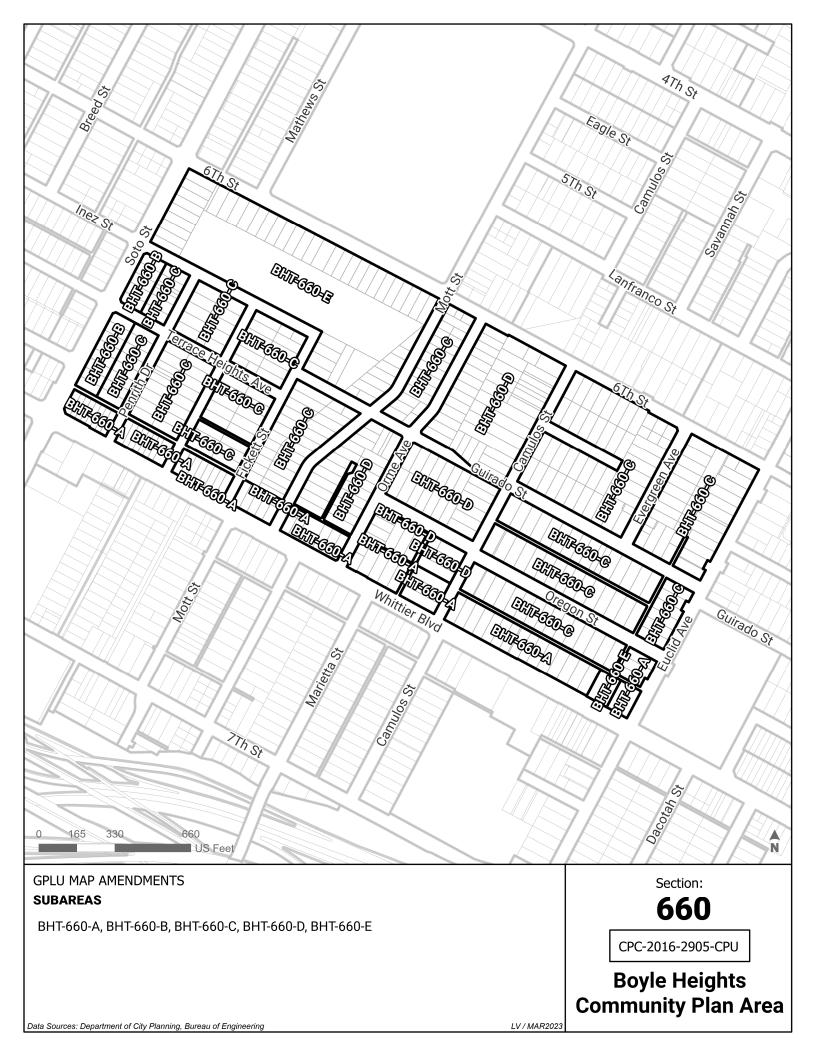

| BHT-590-C | Light Manufacturing                                                                | Light Industrial                |
|-----------|------------------------------------------------------------------------------------|---------------------------------|
| BHT-590-D | Public Facilities - Freeways                                                       | Public Facilities - Freeways    |
| BHT-590-E | Public Facilities                                                                  |                                 |
| BHT-590-F |                                                                                    | Public Facilities - Freeways    |
|           | Regional Center Commercial                                                         | Community Center                |
| BHT-600-A | Highway Oriented and Limited Commercial<br>Highway Oriented and Limited Commercial | Community Center                |
| BHT-600-B |                                                                                    | Low Neighborhood Residential    |
| BHT-600-C | Low Medium I Residential                                                           | Low Neighborhood Residential    |
| BHT-600-D | Low Medium II Residential                                                          | Low Neighborhood Residential    |
| BHT-600-E | Neighborhood Office Commercial                                                     | Community Center                |
| BHT-600-F | Open Space                                                                         | Public Facilities               |
| BHT-600-G | Public Facilities - Freeways                                                       | Public Facilities - Freeways    |
| BHT-600-H | Public Facilities                                                                  | Public Facilities - Freeways    |
| BHT-610-A |                                                                                    | Public Facilities - Freeways    |
| BHT-610-B | Light Manufacturing                                                                | Light Industrial                |
| BHT-610-C | Public Facilities - Freeways                                                       | Public Facilities - Freeways    |
| BHT-610-D | Public Facilities                                                                  | Public Facilities - Freeways    |
| BHT-620-A | Highway Oriented and Limited Commercial                                            | Community Center                |
| BHT-620-B | Light Manufacturing                                                                | Community Center                |
| BHT-620-C | Light Manufacturing                                                                | Neighborhood Center             |
| BHT-620-D | Low Medium I Residential                                                           | Low Neighborhood Residential    |
| BHT-620-E | Low Medium II Residential                                                          | Low Neighborhood Residential    |
| BHT-620-F | Public Facilities - Freeways                                                       | Public Facilities - Freeways    |
| BHT-620-G | Public Facilities                                                                  | Public Facilities - Freeways    |
| BHT-630-A |                                                                                    | Public Facilities - Freeways    |
| BHT-630-B | Highway Oriented and Limited Commercial                                            | Community Center                |
| BHT-630-C | Highway Oriented and Limited Commercial                                            | Neighborhood Center             |
| BHT-630-D | Low Medium I Residential                                                           | Low Neighborhood Residential    |
| BHT-630-E | Low Medium II Residential                                                          | Low Neighborhood Residential    |
| BHT-630-F | Public Facilities - Freeways                                                       | Public Facilities - Freeways    |
| BHT-630-G | Public Facilities                                                                  | Public Facilities - Freeways    |
| BHT-640-A | Highway Oriented and Limited Commercial                                            | Neighborhood Center             |
| BHT-640-B | Low Medium I Residential                                                           | Low Neighborhood Residential    |
| BHT-640-C | Low Medium II Residential                                                          | Low Neighborhood Residential    |
| BHT-640-D | Public Facilities - Freeways                                                       | Public Facilities - Freeways    |
| BHT-640-E | Public Facilities                                                                  | Public Facilities - Freeways    |
| BHT-650-A | Highway Oriented and Limited Commercial                                            | Community Center                |
| BHT-650-B | Low Medium II Residential                                                          | Low Neighborhood Residential    |
| BHT-650-C | Public Facilities                                                                  | Public Facilities               |
| BHT-660-A | Highway Oriented and Limited Commercial                                            | Community Center                |
| BHT-660-B | Low Medium I Residential                                                           | Community Center                |
| BHT-660-C | Low Medium I Residential                                                           | Low Neighborhood Residential    |
| BHT-660-D | Low Medium II Residential                                                          | Low Neighborhood Residential    |
| BHT-660-E | Public Facilities                                                                  | Public Facilities               |
| BHT-670-A | Highway Oriented and Limited Commercial                                            | Neighborhood Center             |
| BHT-670-B | Low Medium I Residential                                                           | Low Neighborhood Residential    |
| BHT-670-C | Low Medium I Residential                                                           | Neighborhood Center             |
| BHT-670-D | Low Medium II Residential                                                          | Low Neighborhood Residential    |
| ВНТ-670-Е | Low Medium II Residential                                                          | Medium Neighborhood Residential |
| BHT-670-F | Low Medium II Residential                                                          | Neighborhood Center             |
| BHT-670-G | Neighborhood Office Commercial                                                     | Community Center                |
| BHT-670-H | Public Facilities                                                                  | Public Facilities               |
| BHT-680-A | Highway Oriented and Limited Commercial                                            | Community Center                |
| BHT-680-B | Highway Oriented and Limited Commercial                                            | Neighborhood Center             |
| BHT-680-C | Low Medium I Residential                                                           | Community Center                |
| BHT-680-D | Low Medium I Residential                                                           | Low Neighborhood Residential    |
| BHT-680-E | Low Medium I Residential                                                           | Medium Neighborhood Residential |
| BHT-680-F | Low Medium I Residential                                                           | Neighborhood Center             |
| BHT-680-G | Low Medium I Residential                                                           | Community Center                |
| BHT-680-H | Low Medium II Residential                                                          | Low Neighborhood Residential    |
| BHT-680-I | Low Medium II Residential                                                          |                                 |
| DH1-000-1 |                                                                                    | Medium Neighborhood Residential |