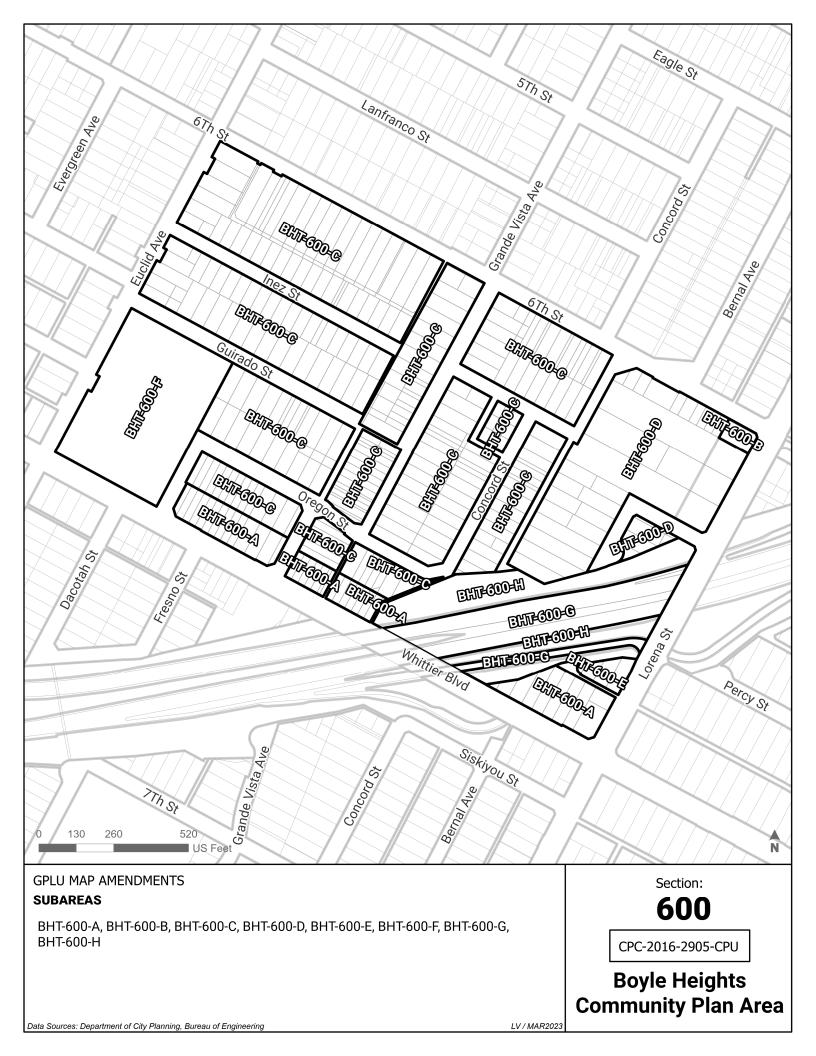

| BHT-590-C | Light Manufacturing                                                                | Light Industrial                |
|-----------|------------------------------------------------------------------------------------|---------------------------------|
| BHT-590-D | Public Facilities - Freeways                                                       | Public Facilities - Freeways    |
| BHT-590-E | Public Facilities                                                                  |                                 |
| BHT-590-F |                                                                                    | Public Facilities - Freeways    |
|           | Regional Center Commercial                                                         | Community Center                |
| BHT-600-A | Highway Oriented and Limited Commercial<br>Highway Oriented and Limited Commercial | Community Center                |
| BHT-600-B |                                                                                    | Low Neighborhood Residential    |
| BHT-600-C | Low Medium I Residential                                                           | Low Neighborhood Residential    |
| BHT-600-D | Low Medium II Residential                                                          | Low Neighborhood Residential    |
| BHT-600-E | Neighborhood Office Commercial                                                     | Community Center                |
| BHT-600-F | Open Space                                                                         | Public Facilities               |
| BHT-600-G | Public Facilities - Freeways                                                       | Public Facilities - Freeways    |
| BHT-600-H | Public Facilities                                                                  | Public Facilities - Freeways    |
| BHT-610-A |                                                                                    | Public Facilities - Freeways    |
| BHT-610-B | Light Manufacturing                                                                | Light Industrial                |
| BHT-610-C | Public Facilities - Freeways                                                       | Public Facilities - Freeways    |
| BHT-610-D | Public Facilities                                                                  | Public Facilities - Freeways    |
| BHT-620-A | Highway Oriented and Limited Commercial                                            | Community Center                |
| BHT-620-B | Light Manufacturing                                                                | Community Center                |
| BHT-620-C | Light Manufacturing                                                                | Neighborhood Center             |
| BHT-620-D | Low Medium I Residential                                                           | Low Neighborhood Residential    |
| BHT-620-E | Low Medium II Residential                                                          | Low Neighborhood Residential    |
| BHT-620-F | Public Facilities - Freeways                                                       | Public Facilities - Freeways    |
| BHT-620-G | Public Facilities                                                                  | Public Facilities - Freeways    |
| BHT-630-A |                                                                                    | Public Facilities - Freeways    |
| BHT-630-B | Highway Oriented and Limited Commercial                                            | Community Center                |
| BHT-630-C | Highway Oriented and Limited Commercial                                            | Neighborhood Center             |
| BHT-630-D | Low Medium I Residential                                                           | Low Neighborhood Residential    |
| BHT-630-E | Low Medium II Residential                                                          | Low Neighborhood Residential    |
| BHT-630-F | Public Facilities - Freeways                                                       | Public Facilities - Freeways    |
| BHT-630-G | Public Facilities                                                                  | Public Facilities - Freeways    |
| BHT-640-A | Highway Oriented and Limited Commercial                                            | Neighborhood Center             |
| BHT-640-B | Low Medium I Residential                                                           | Low Neighborhood Residential    |
| BHT-640-C | Low Medium II Residential                                                          | Low Neighborhood Residential    |
| BHT-640-D | Public Facilities - Freeways                                                       | Public Facilities - Freeways    |
| BHT-640-E | Public Facilities                                                                  | Public Facilities - Freeways    |
| BHT-650-A | Highway Oriented and Limited Commercial                                            | Community Center                |
| BHT-650-B | Low Medium II Residential                                                          | Low Neighborhood Residential    |
| BHT-650-C | Public Facilities                                                                  | Public Facilities               |
| BHT-660-A | Highway Oriented and Limited Commercial                                            | Community Center                |
| BHT-660-B | Low Medium I Residential                                                           | Community Center                |
| BHT-660-C | Low Medium I Residential                                                           | Low Neighborhood Residential    |
| BHT-660-D | Low Medium II Residential                                                          | Low Neighborhood Residential    |
| BHT-660-E | Public Facilities                                                                  | Public Facilities               |
| BHT-670-A | Highway Oriented and Limited Commercial                                            | Neighborhood Center             |
| BHT-670-B | Low Medium I Residential                                                           | Low Neighborhood Residential    |
| BHT-670-C | Low Medium I Residential                                                           | Neighborhood Center             |
| BHT-670-D | Low Medium II Residential                                                          | Low Neighborhood Residential    |
| ВНТ-670-Е | Low Medium II Residential                                                          | Medium Neighborhood Residential |
| BHT-670-F | Low Medium II Residential                                                          | Neighborhood Center             |
| BHT-670-G | Neighborhood Office Commercial                                                     | Community Center                |
| BHT-670-H | Public Facilities                                                                  | Public Facilities               |
| BHT-680-A | Highway Oriented and Limited Commercial                                            | Community Center                |
| BHT-680-B | Highway Oriented and Limited Commercial                                            | Neighborhood Center             |
| BHT-680-C | Low Medium I Residential                                                           | Community Center                |
| BHT-680-D | Low Medium I Residential                                                           | Low Neighborhood Residential    |
| BHT-680-E | Low Medium I Residential                                                           | Medium Neighborhood Residential |
| BHT-680-F | Low Medium I Residential                                                           | Neighborhood Center             |
| BHT-680-G | Low Medium I Residential                                                           | Community Center                |
| BHT-680-H | Low Medium II Residential                                                          | Low Neighborhood Residential    |
| BHT-680-I | Low Medium II Residential                                                          |                                 |
| DH1-000-1 |                                                                                    | Medium Neighborhood Residential |