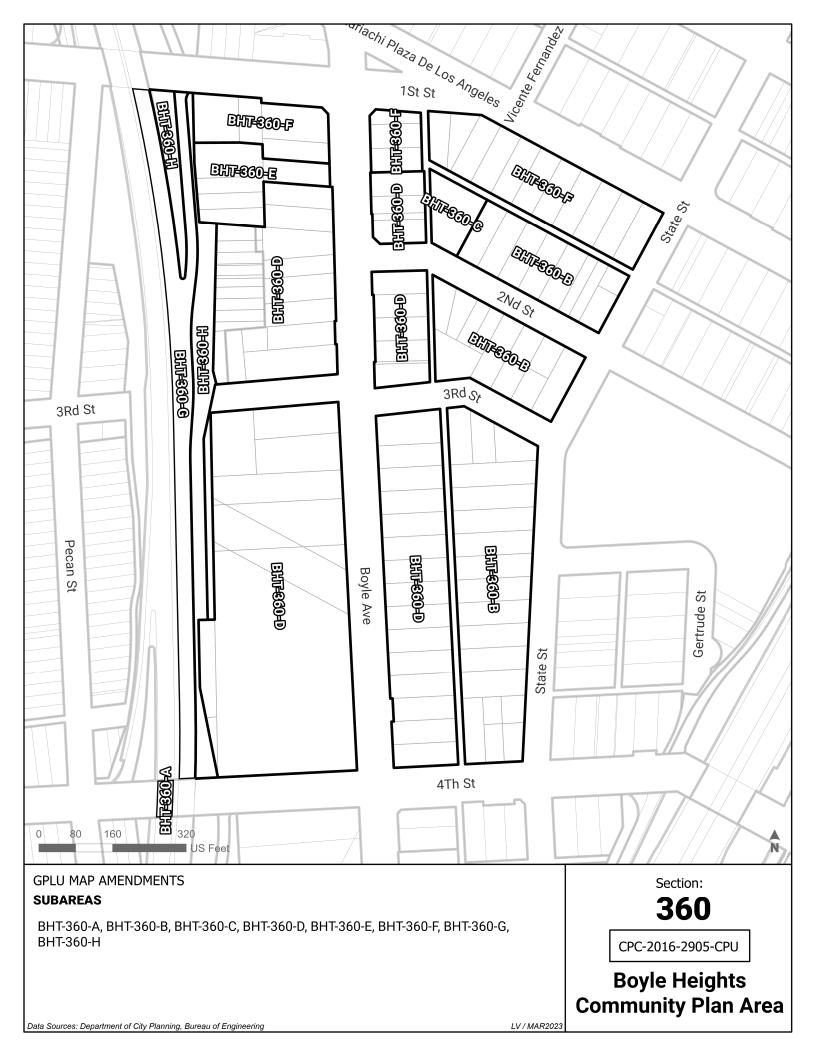

| BHT-290-F | Public Facilities                       | Public Facilities - Freeways    |
|-----------|-----------------------------------------|---------------------------------|
| BHT-300-A | Highway Oriented and Limited Commercial | Low Neighborhood Residential    |
| BHT-300-B | Highway Oriented and Limited Commercial | Neighborhood Center             |
| BHT-300-C | Limited Manufacturing                   | Neighborhood Center             |
| BHT-300-D | Low Medium I Residential                | Low Neighborhood Residential    |
| BHT-300-E | Low Medium I Residential                | Neighborhood Center             |
| BHT-300-F | Public Facilities - Freeways            | Public Facilities - Freeways    |
| BHT-300-G | Public Facilities                       | Public Facilities - Freeways    |
| BHT-340-A | Heavy Manufacturing                     | Light Industrial                |
| BHT-340-B | Light Manufacturing                     | Community Center                |
| BHT-340-C | Regional Center Commercial              | Community Center                |
| BHT-340-D | Regional Center Commercial              | Light Industrial                |
| BHT-350-A | Heavy Manufacturing                     | Industrial                      |
| BHT-350-B | Heavy Manufacturing                     | Industrial                      |
| BHT-360-A |                                         | Public Facilities - Freeways    |
| BHT-360-B | Low Medium II Residential               | Low Medium Residential          |
| BHT-360-C | Low Medium II Residential               | Medium Residential              |
| BHT-360-D | Medium Residential                      | Medium Residential              |
|           |                                         |                                 |
| BHT-360-E | Medium Residential                      | Neighborhood Center             |
| BHT-360-F | Neighborhood Office Commercial          | Neighborhood Center             |
| BHT-360-G | Public Facilities - Freeways            | Public Facilities - Freeways    |
| BHT-360-H | Public Facilities                       | Public Facilities - Freeways    |
| BHT-370-A | Highway Oriented and Limited Commercial | Neighborhood Center             |
| BHT-370-B | Low Medium II Residential               | Low Medium Residential          |
| BHT-370-C | Low Medium II Residential               | Low Neighborhood Residential    |
| BHT-370-D | Low Medium II Residential               | Neighborhood Center             |
| BHT-370-E | Neighborhood Office Commercial          | Neighborhood Center             |
| BHT-370-F | Public Facilities - Freeways            | Public Facilities - Freeways    |
| BHT-370-G | Public Facilities                       | Public Facilities - Freeways    |
| BHT-370-H | Public Facilities                       | Public Facilities               |
| BHT-380-A |                                         | Public Facilities - Freeways    |
| BHT-380-B | Highway Oriented and Limited Commercial | Community Center                |
| BHT-380-C | Highway Oriented and Limited Commercial | Neighborhood Center             |
| BHT-380-D | Highway Oriented and Limited Commercial | Public Facilities               |
| BHT-380-E | Low Medium I Residential                | Medium Residential              |
| BHT-380-F | Low Medium II Residential               | Public Facilities - Freeways    |
| BHT-380-G | Low Medium II Residential               | Low Neighborhood Residential    |
| BHT-380-H | Low Medium II Residential               | Medium Residential              |
| BHT-380-I | Medium Residential                      | Low Neighborhood Residential    |
| BHT-380-J | Neighborhood Office Commercial          | Neighborhood Center             |
| BHT-380-K | Public Facilities - Freeways            | Public Facilities - Freeways    |
| BHT-380-L | Public Facilities                       | Public Facilities - Freeways    |
| BHT-380-M | Public Facilities                       | Public Facilities               |
| BHT-380-N | Regional Center Commercial              | Neighborhood Center             |
| BHT-390-A | Community Commercial                    | Community Center                |
| BHT-390-B | Community Commercial                    | Medium Neighborhood Residential |
| BHT-390-C | Highway Oriented and Limited Commercial | Community Center                |
| BHT-390-D | Highway Oriented and Limited Commercial | Public Facilities               |
| BHT-390-E | Low Medium II Residential               | Community Center                |
| BHT-390-F | Low Medium II Residential               | Medium Neighborhood Residential |
| BHT-390-G | Low Medium II Residential               | Public Facilities               |
| BHT-390-H | Medium Residential                      | Community Center                |
| BHT-390-I | Medium Residential                      | Medium Neighborhood Residential |
| BHT-390-J | Medium Residential                      | Public Facilities               |
| BHT-390-K | Public Facilities                       | Public Facilities               |
| BHT-390-L | Regional Center Commercial              | Community Center                |
| BHT-390-M | Regional Center Commercial              | Medium Neighborhood Residential |
| BHT-390-N | Regional Center Commercial              | Neighborhood Center             |
| BHT-400-A | Highway Oriented and Limited Commercial | Community Center                |
| BHT-400-B | Low Medium I Residential                | Low Neighborhood Residential    |
|           |                                         |                                 |