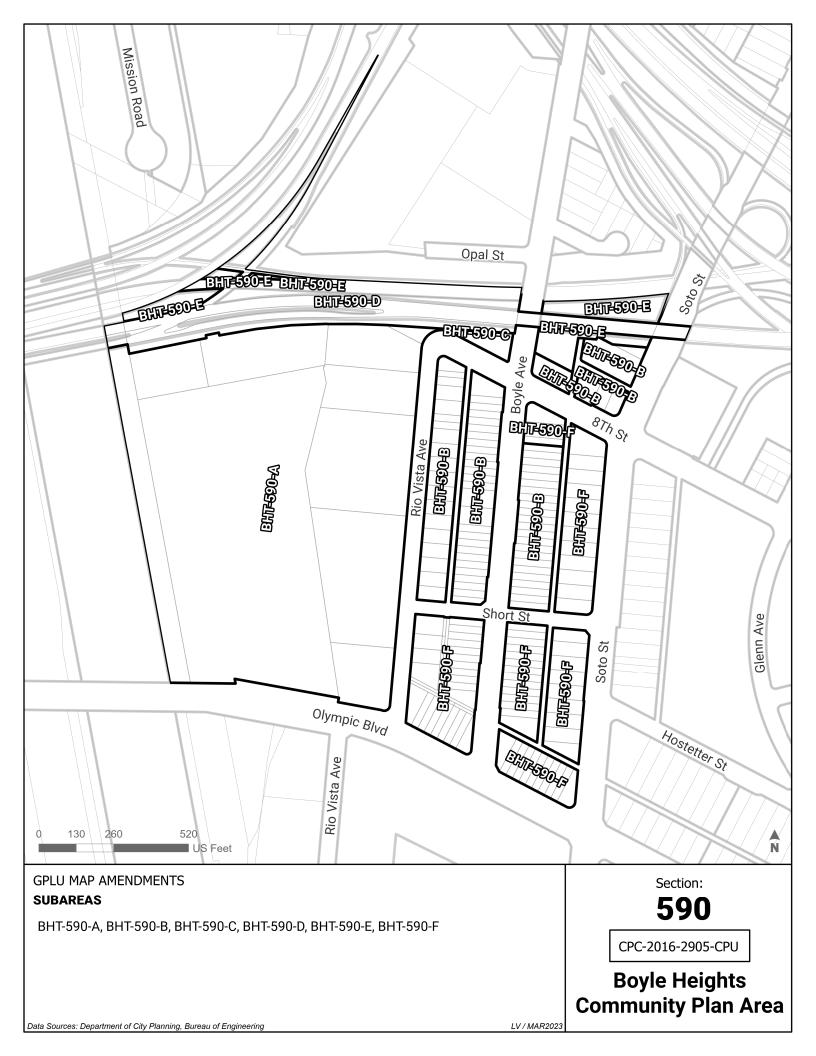

| BHT-500-I              | Regional Center Commercial              | Community Center                |
|------------------------|-----------------------------------------|---------------------------------|
| BHT-500-J              | Regional Center Commercial              | Neighborhood Center             |
| BHT-510-A              | Community Commercial                    | Medium Neighborhood Residential |
| BHT-510-B              | Community Commercial                    | Neighborhood Center             |
| BHT-510-C              | Highway Oriented and Limited Commercial | Community Center                |
| BHT-510-D              | Highway Oriented and Limited Commercial | Neighborhood Center             |
| BHT-510-E              | Low Medium I Residential                | Low Neighborhood Residential    |
| BHT-510-F              | Low Medium I Residential                | Neighborhood Center             |
| BHT-510-G              | Low Medium II Residential               | Community Center                |
| BHT-510-H              | Low Medium II Residential               | Medium Neighborhood Residential |
| BHT-510-I              | Low Medium II Residential               | Neighborhood Center             |
| BHT-510-J              | Medium Residential                      | Community Center                |
| BHT-510-K              | Medium Residential                      | Medium Neighborhood Residential |
| BHT-510-L              | Regional Center Commercial              | Neighborhood Center             |
| BHT-520-A              | Open Space                              | Open Space                      |
| BHT-520-B              | Open Space                              | Public Facilities               |
| BHT-530-A              | Highway Oriented and Limited Commercial | Community Center                |
| BHT-530-B              | Low Medium I Residential                | Low Neighborhood Residential    |
| BHT-530-C              | Low Medium II Residential               | Community Center                |
| BHT-530-D              | Low Medium II Residential               | Low Neighborhood Residential    |
| BHT-530-E              | Open Space                              | Open Space                      |
| BHT-530-F              | Public Facilities - Freeways            | Public Facilities - Freeways    |
| BHT-530-G              | Public Facilities                       | Public Facilities - Freeways    |
| BHT-530-H              | Public Facilities                       | Public Facilities               |
| BHT-540-A              |                                         | Public Facilities - Freeways    |
| BHT-540-B              | Highway Oriented and Limited Commercial | Community Center                |
| BHT-540-C              | Low Medium I Residential                | Low Neighborhood Residential    |
| BHT-540-D              | Public Facilities - Freeways            | Public Facilities - Freeways    |
| BHT-540-E              | Public Facilities                       | Public Facilities - Freeways    |
| BHT-550-A              | Highway Oriented and Limited Commercial | Community Center                |
| BHT-550-B              | Highway Oriented and Limited Commercial | Medium Neighborhood Residential |
| BHT-550-C              | Highway Oriented and Limited Commercial | Public Facilities               |
| BHT-550-D              | Low Medium II Residential               | Community Center                |
| BHT-550-E              | Low Medium II Residential               | Medium Neighborhood Residential |
| BHT-550-F              | Low Medium II Residential               | Neighborhood Center             |
| BHT-550-G              | Low Medium II Residential               | Public Facilities               |
| BHT-550-H              | Neighborhood Office Commercial          | Community Center                |
| BHT-550-I              | Public Facilities                       | Public Facilities               |
| BHT-560-A              | Highway Oriented and Limited Commercial | Community Center                |
| BHT-560-B              | Highway Oriented and Limited Commercial | Neighborhood Center             |
| BHT-560-C              | Low Medium II Residential               | Low Neighborhood Residential    |
| BHT-560-D              | Low Medium II Residential               | Neighborhood Center             |
| BHT-560-E              | Public Facilities - Freeways            | Public Facilities - Freeways    |
| BHT-560-F              | Public Facilities                       | Public Facilities - Freeways    |
| BHT-560-G              | Public Facilities                       | Public Facilities               |
| BHT-570-A              | Heavy Manufacturing                     | Industrial                      |
| BHT-570-B              | Heavy Manufacturing                     | Industrial                      |
| BHT-580-A              | Heavy Manufacturing                     | Industrial                      |
| BHT-580-B              | Highway Oriented and Limited Commercial | Community Center                |
| BHT-580-C              | Highway Oriented and Limited Commercial | Public Facilities               |
| BHT-580-D              | Light Manufacturing                     | Community Center                |
| BHT-580-E              | Light Manufacturing                     | Industrial                      |
| BHT-580-F              | Limited Manufacturing                   | Light Industrial                |
| BHT-580-G              | Low Medium II Residential               | Low Neighborhood Residential    |
| BHT-580-H              | Open Space                              | Open Space                      |
| BHT-580-I              | Public Facilities                       | Public Facilities               |
| BHT-580-J              | Regional Center Commercial              | Community Center                |
| BHT-580-K              | Regional Center Commercial              | Public Facilities               |
| BHT-590-A<br>BHT-590-B | Heavy Manufacturing                     | Light Industrial                |
| IDELI-390-B            | Light Manufacturing                     | Community Center                |

| BHT-590-C | Light Manufacturing                                                                | Light Industrial                |
|-----------|------------------------------------------------------------------------------------|---------------------------------|
| BHT-590-D | Public Facilities - Freeways                                                       | Public Facilities - Freeways    |
| BHT-590-E | Public Facilities                                                                  |                                 |
| BHT-590-F |                                                                                    | Public Facilities - Freeways    |
|           | Regional Center Commercial                                                         | Community Center                |
| BHT-600-A | Highway Oriented and Limited Commercial<br>Highway Oriented and Limited Commercial | Community Center                |
| BHT-600-B |                                                                                    | Low Neighborhood Residential    |
| BHT-600-C | Low Medium I Residential                                                           | Low Neighborhood Residential    |
| BHT-600-D | Low Medium II Residential                                                          | Low Neighborhood Residential    |
| BHT-600-E | Neighborhood Office Commercial                                                     | Community Center                |
| BHT-600-F | Open Space                                                                         | Public Facilities               |
| BHT-600-G | Public Facilities - Freeways                                                       | Public Facilities - Freeways    |
| BHT-600-H | Public Facilities                                                                  | Public Facilities - Freeways    |
| BHT-610-A |                                                                                    | Public Facilities - Freeways    |
| BHT-610-B | Light Manufacturing                                                                | Light Industrial                |
| BHT-610-C | Public Facilities - Freeways                                                       | Public Facilities - Freeways    |
| BHT-610-D | Public Facilities                                                                  | Public Facilities - Freeways    |
| BHT-620-A | Highway Oriented and Limited Commercial                                            | Community Center                |
| BHT-620-B | Light Manufacturing                                                                | Community Center                |
| BHT-620-C | Light Manufacturing                                                                | Neighborhood Center             |
| BHT-620-D | Low Medium I Residential                                                           | Low Neighborhood Residential    |
| BHT-620-E | Low Medium II Residential                                                          | Low Neighborhood Residential    |
| BHT-620-F | Public Facilities - Freeways                                                       | Public Facilities - Freeways    |
| BHT-620-G | Public Facilities                                                                  | Public Facilities - Freeways    |
| BHT-630-A |                                                                                    | Public Facilities - Freeways    |
| BHT-630-B | Highway Oriented and Limited Commercial                                            | Community Center                |
| BHT-630-C | Highway Oriented and Limited Commercial                                            | Neighborhood Center             |
| BHT-630-D | Low Medium I Residential                                                           | Low Neighborhood Residential    |
| BHT-630-E | Low Medium II Residential                                                          | Low Neighborhood Residential    |
| BHT-630-F | Public Facilities - Freeways                                                       | Public Facilities - Freeways    |
| BHT-630-G | Public Facilities                                                                  | Public Facilities - Freeways    |
| BHT-640-A | Highway Oriented and Limited Commercial                                            | Neighborhood Center             |
| BHT-640-B | Low Medium I Residential                                                           | Low Neighborhood Residential    |
| BHT-640-C | Low Medium II Residential                                                          | Low Neighborhood Residential    |
| BHT-640-D | Public Facilities - Freeways                                                       | Public Facilities - Freeways    |
| BHT-640-E | Public Facilities                                                                  | Public Facilities - Freeways    |
| BHT-650-A | Highway Oriented and Limited Commercial                                            | Community Center                |
| BHT-650-B | Low Medium II Residential                                                          | Low Neighborhood Residential    |
| BHT-650-C | Public Facilities                                                                  | Public Facilities               |
| BHT-660-A | Highway Oriented and Limited Commercial                                            | Community Center                |
| BHT-660-B | Low Medium I Residential                                                           | Community Center                |
| BHT-660-C | Low Medium I Residential                                                           | Low Neighborhood Residential    |
| BHT-660-D | Low Medium II Residential                                                          | Low Neighborhood Residential    |
| BHT-660-E | Public Facilities                                                                  | Public Facilities               |
| BHT-670-A | Highway Oriented and Limited Commercial                                            | Neighborhood Center             |
| BHT-670-B | Low Medium I Residential                                                           | Low Neighborhood Residential    |
| BHT-670-C | Low Medium I Residential                                                           | Neighborhood Center             |
| BHT-670-D | Low Medium II Residential                                                          | Low Neighborhood Residential    |
| ВНТ-670-Е | Low Medium II Residential                                                          | Medium Neighborhood Residential |
| BHT-670-F | Low Medium II Residential                                                          | Neighborhood Center             |
| BHT-670-G | Neighborhood Office Commercial                                                     | Community Center                |
| BHT-670-H | Public Facilities                                                                  | Public Facilities               |
| BHT-680-A | Highway Oriented and Limited Commercial                                            | Community Center                |
| BHT-680-B | Highway Oriented and Limited Commercial                                            | Neighborhood Center             |
| BHT-680-C | Low Medium I Residential                                                           | Community Center                |
| BHT-680-D | Low Medium I Residential                                                           | Low Neighborhood Residential    |
| BHT-680-E | Low Medium I Residential                                                           | Medium Neighborhood Residential |
| BHT-680-F | Low Medium I Residential                                                           | Neighborhood Center             |
| BHT-680-G | Low Medium I Residential                                                           | Community Center                |
| BHT-680-H | Low Medium II Residential                                                          | Low Neighborhood Residential    |
| BHT-680-I | Low Medium II Residential                                                          |                                 |
| DH1-000-1 |                                                                                    | Medium Neighborhood Residential |