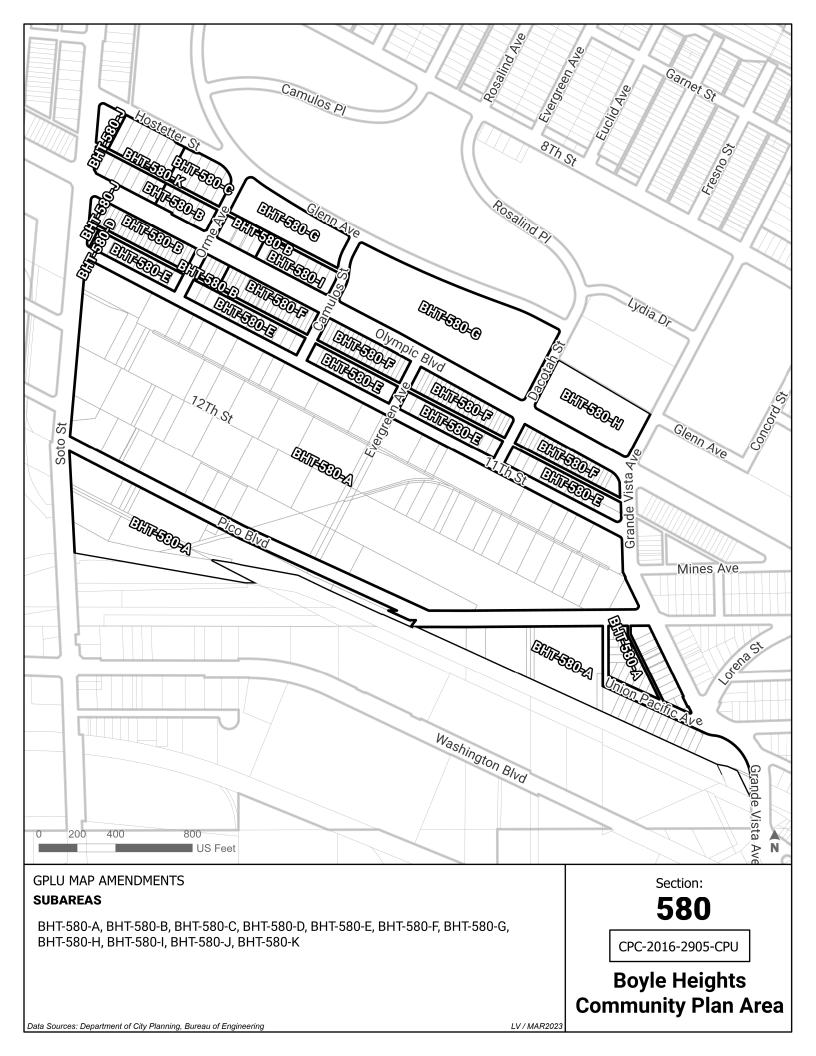

| BHT-500-I              | Regional Center Commercial              | Community Center                |
|------------------------|-----------------------------------------|---------------------------------|
| BHT-500-J              | Regional Center Commercial              | Neighborhood Center             |
| BHT-510-A              | Community Commercial                    | Medium Neighborhood Residential |
| BHT-510-B              | Community Commercial                    | Neighborhood Center             |
| BHT-510-C              | Highway Oriented and Limited Commercial | Community Center                |
| BHT-510-D              | Highway Oriented and Limited Commercial | Neighborhood Center             |
| BHT-510-E              | Low Medium I Residential                | Low Neighborhood Residential    |
| BHT-510-F              | Low Medium I Residential                | Neighborhood Center             |
| BHT-510-G              | Low Medium II Residential               | Community Center                |
| BHT-510-H              | Low Medium II Residential               | Medium Neighborhood Residential |
| BHT-510-I              | Low Medium II Residential               | Neighborhood Center             |
| BHT-510-J              | Medium Residential                      | Community Center                |
| BHT-510-K              | Medium Residential                      | Medium Neighborhood Residential |
| BHT-510-L              | Regional Center Commercial              | Neighborhood Center             |
| BHT-520-A              | Open Space                              | Open Space                      |
| BHT-520-B              | Open Space                              | Public Facilities               |
| BHT-530-A              | Highway Oriented and Limited Commercial | Community Center                |
| BHT-530-B              | Low Medium I Residential                | Low Neighborhood Residential    |
| BHT-530-C              | Low Medium II Residential               | Community Center                |
| BHT-530-D              | Low Medium II Residential               | Low Neighborhood Residential    |
| BHT-530-E              | Open Space                              | Open Space                      |
| BHT-530-F              | Public Facilities - Freeways            | Public Facilities - Freeways    |
| BHT-530-G              | Public Facilities                       | Public Facilities - Freeways    |
| BHT-530-H              | Public Facilities                       | Public Facilities               |
| BHT-540-A              |                                         | Public Facilities - Freeways    |
| BHT-540-B              | Highway Oriented and Limited Commercial | Community Center                |
| BHT-540-C              | Low Medium I Residential                | Low Neighborhood Residential    |
| BHT-540-D              | Public Facilities - Freeways            | Public Facilities - Freeways    |
| BHT-540-E              | Public Facilities                       | Public Facilities - Freeways    |
| BHT-550-A              | Highway Oriented and Limited Commercial | Community Center                |
| BHT-550-B              | Highway Oriented and Limited Commercial | Medium Neighborhood Residential |
| BHT-550-C              | Highway Oriented and Limited Commercial | Public Facilities               |
| BHT-550-D              | Low Medium II Residential               | Community Center                |
| BHT-550-E              | Low Medium II Residential               | Medium Neighborhood Residential |
| BHT-550-F              | Low Medium II Residential               | Neighborhood Center             |
| BHT-550-G              | Low Medium II Residential               | Public Facilities               |
| BHT-550-H              | Neighborhood Office Commercial          | Community Center                |
| BHT-550-I              | Public Facilities                       | Public Facilities               |
| BHT-560-A              | Highway Oriented and Limited Commercial | Community Center                |
| BHT-560-B              | Highway Oriented and Limited Commercial | Neighborhood Center             |
| BHT-560-C              | Low Medium II Residential               | Low Neighborhood Residential    |
| BHT-560-D              | Low Medium II Residential               | Neighborhood Center             |
| BHT-560-E              | Public Facilities - Freeways            | Public Facilities - Freeways    |
| BHT-560-F              | Public Facilities                       | Public Facilities - Freeways    |
| BHT-560-G              | Public Facilities                       | Public Facilities               |
| BHT-570-A              | Heavy Manufacturing                     | Industrial                      |
| BHT-570-B              | Heavy Manufacturing                     | Industrial                      |
| BHT-580-A              | Heavy Manufacturing                     | Industrial                      |
| BHT-580-B              | Highway Oriented and Limited Commercial | Community Center                |
| BHT-580-C              | Highway Oriented and Limited Commercial | Public Facilities               |
| BHT-580-D              | Light Manufacturing                     | Community Center                |
| BHT-580-E              | Light Manufacturing                     | Industrial                      |
| BHT-580-F              | Limited Manufacturing                   | Light Industrial                |
| BHT-580-G              | Low Medium II Residential               | Low Neighborhood Residential    |
| BHT-580-H              | Open Space                              | Open Space                      |
| BHT-580-I              | Public Facilities                       | Public Facilities               |
| BHT-580-J              | Regional Center Commercial              | Community Center                |
| BHT-580-K              | Regional Center Commercial              | Public Facilities               |
| BHT-590-A<br>BHT-590-B | Heavy Manufacturing                     | Light Industrial                |
| IDELI-390-B            | Light Manufacturing                     | Community Center                |