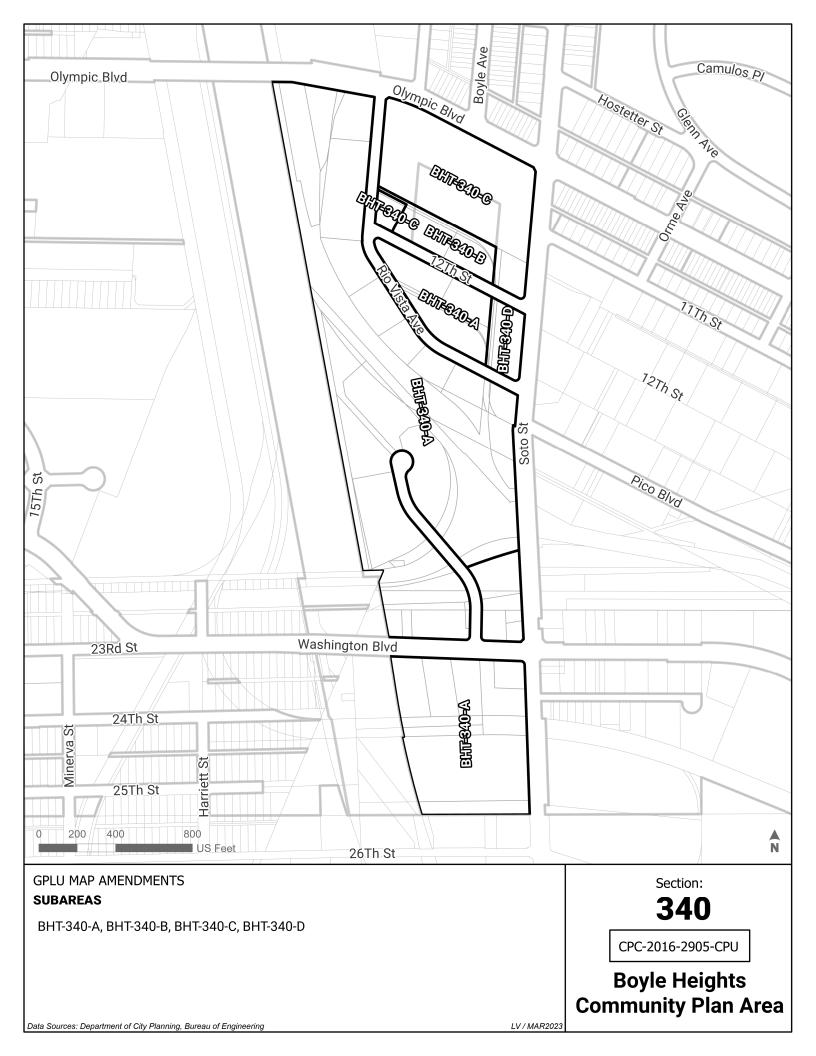

| BHT-290-F | Public Facilities                       | Public Facilities - Freeways    |
|-----------|-----------------------------------------|---------------------------------|
| BHT-300-A | Highway Oriented and Limited Commercial | Low Neighborhood Residential    |
| BHT-300-B | Highway Oriented and Limited Commercial | Neighborhood Center             |
| BHT-300-C | Limited Manufacturing                   | Neighborhood Center             |
| BHT-300-D | Low Medium I Residential                | Low Neighborhood Residential    |
| BHT-300-E | Low Medium I Residential                | Neighborhood Center             |
| BHT-300-F | Public Facilities - Freeways            | Public Facilities - Freeways    |
| BHT-300-G | Public Facilities                       | Public Facilities - Freeways    |
| BHT-340-A | Heavy Manufacturing                     | Light Industrial                |
| BHT-340-B | Light Manufacturing                     | Community Center                |
| BHT-340-C | Regional Center Commercial              | Community Center                |
| BHT-340-D | Regional Center Commercial              | Light Industrial                |
| BHT-350-A | Heavy Manufacturing                     | Industrial                      |
| BHT-350-B | Heavy Manufacturing                     | Industrial                      |
| BHT-360-A |                                         | Public Facilities - Freeways    |
| BHT-360-B | Low Medium II Residential               | Low Medium Residential          |
| BHT-360-C | Low Medium II Residential               | Medium Residential              |
| BHT-360-D | Medium Residential                      | Medium Residential              |
|           |                                         |                                 |
| BHT-360-E | Medium Residential                      | Neighborhood Center             |
| BHT-360-F | Neighborhood Office Commercial          | Neighborhood Center             |
| BHT-360-G | Public Facilities - Freeways            | Public Facilities - Freeways    |
| BHT-360-H | Public Facilities                       | Public Facilities - Freeways    |
| BHT-370-A | Highway Oriented and Limited Commercial | Neighborhood Center             |
| BHT-370-B | Low Medium II Residential               | Low Medium Residential          |
| BHT-370-C | Low Medium II Residential               | Low Neighborhood Residential    |
| BHT-370-D | Low Medium II Residential               | Neighborhood Center             |
| BHT-370-E | Neighborhood Office Commercial          | Neighborhood Center             |
| BHT-370-F | Public Facilities - Freeways            | Public Facilities - Freeways    |
| BHT-370-G | Public Facilities                       | Public Facilities - Freeways    |
| BHT-370-H | Public Facilities                       | Public Facilities               |
| BHT-380-A |                                         | Public Facilities - Freeways    |
| BHT-380-B | Highway Oriented and Limited Commercial | Community Center                |
| BHT-380-C | Highway Oriented and Limited Commercial | Neighborhood Center             |
| BHT-380-D | Highway Oriented and Limited Commercial | Public Facilities               |
| BHT-380-E | Low Medium I Residential                | Medium Residential              |
| BHT-380-F | Low Medium II Residential               | Public Facilities - Freeways    |
| BHT-380-G | Low Medium II Residential               | Low Neighborhood Residential    |
| BHT-380-H | Low Medium II Residential               | Medium Residential              |
| BHT-380-I | Medium Residential                      | Low Neighborhood Residential    |
| BHT-380-J | Neighborhood Office Commercial          | Neighborhood Center             |
| BHT-380-K | Public Facilities - Freeways            | Public Facilities - Freeways    |
| BHT-380-L | Public Facilities                       | Public Facilities - Freeways    |
| BHT-380-M | Public Facilities                       | Public Facilities               |
| BHT-380-N | Regional Center Commercial              | Neighborhood Center             |
| BHT-390-A | Community Commercial                    | Community Center                |
| BHT-390-B | Community Commercial                    | Medium Neighborhood Residential |
| BHT-390-C | Highway Oriented and Limited Commercial | Community Center                |
| BHT-390-D | Highway Oriented and Limited Commercial | Public Facilities               |
| BHT-390-E | Low Medium II Residential               | Community Center                |
| BHT-390-F | Low Medium II Residential               | Medium Neighborhood Residential |
| BHT-390-G | Low Medium II Residential               | Public Facilities               |
| BHT-390-H | Medium Residential                      | Community Center                |
| BHT-390-I | Medium Residential                      | Medium Neighborhood Residential |
| BHT-390-J | Medium Residential                      | Public Facilities               |
| BHT-390-K | Public Facilities                       | Public Facilities               |
| BHT-390-L | Regional Center Commercial              | Community Center                |
| BHT-390-M | Regional Center Commercial              | Medium Neighborhood Residential |
| BHT-390-N | Regional Center Commercial              | Neighborhood Center             |
| BHT-400-A | Highway Oriented and Limited Commercial | Community Center                |
| BHT-400-B | Low Medium I Residential                | Low Neighborhood Residential    |
|           |                                         |                                 |