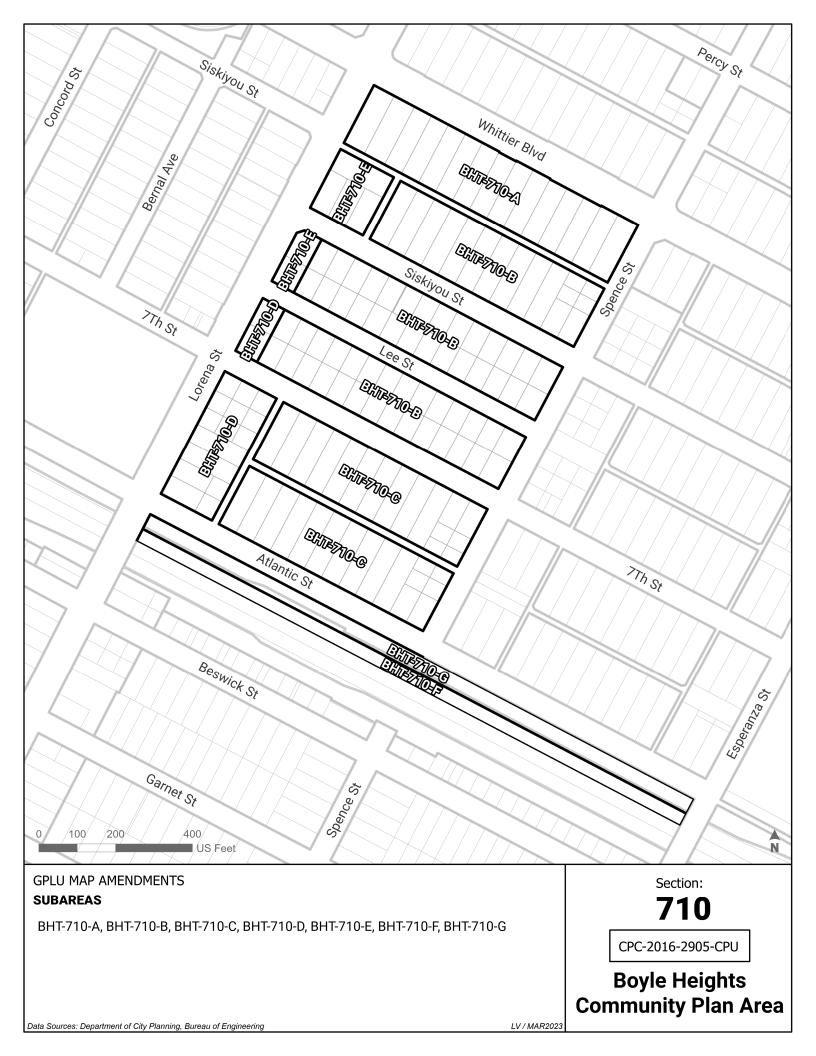

| BHT-680-J              | Neighborhood Office Commercial          | Community Center                        |
|------------------------|-----------------------------------------|-----------------------------------------|
| BHT-680-K              | Neighborhood Office Commercial          | Neighborhood Center                     |
| BHT-680-L              | Open Space                              | Open Space                              |
| BHT-680-M              | Public Facilities                       | Public Facilities                       |
| BHT-690-A              | Highway Oriented and Limited Commercial | Community Center                        |
| BHT-690-B              | Low Medium II Residential               | Community Center                        |
| BHT-690-C              | Low Medium II Residential               | Low Medium Residential                  |
| BHT-690-D              | Low Medium II Residential               | Low Neighborhood Residential            |
| ВНТ-690-Е              | Low Medium II Residential               | Medium Neighborhood Residential         |
| BHT-690-F              | Low Medium II Residential               | Neighborhood Center                     |
| BHT-690-G              | Neighborhood Office Commercial          | Community Center                        |
| ВНТ-690-Н              | Neighborhood Office Commercial          | Neighborhood Center                     |
| BHT-690-I              | Open Space                              | Public Facilities - Freeways            |
| BHT-690-J              | Open Space                              | Open Space                              |
| BHT-690-K              | Public Facilities - Freeways            | Public Facilities - Freeways            |
| BHT-690-L              | Public Facilities                       | Public Facilities - Freeways            |
| BHT-700-A              |                                         | Public Facilities - Freeways            |
| BHT-700-B              | Highway Oriented and Limited Commercial | Medium Residential                      |
| BHT-700-B              | Highway Oriented and Limited Commercial |                                         |
| BHT-700-C              | Highway Oriented Commercial             | Neighborhood Center<br>Light Industrial |
| BHT-700-D<br>BHT-700-E | Low Medium I Residential                | Low Medium Residential                  |
|                        |                                         |                                         |
| BHT-700-F              | Medium Residential                      | Community Center                        |
| BHT-700-G              | Medium Residential                      | Low Neighborhood Residential            |
| BHT-700-H              | Medium Residential                      | Medium Residential                      |
| BHT-700-I              | Public Facilities - Freeways            | Public Facilities - Freeways            |
| BHT-700-J              | Public Facilities                       | Public Facilities - Freeways            |
| BHT-710-A              | Highway Oriented and Limited Commercial | Community Center                        |
| BHT-710-B              | Low Medium I Residential                | Low Neighborhood Residential            |
| BHT-710-C              | Low Medium II Residential               | Low Neighborhood Residential            |
| BHT-710-D              | Low Medium II Residential               | Neighborhood Center                     |
| BHT-710-E              | Neighborhood Office Commercial          | Neighborhood Center                     |
| BHT-710-F              | Public Facilities - Freeways            | Public Facilities - Freeways            |
| BHT-710-G              | Public Facilities                       | Public Facilities - Freeways            |
| BHT-720-A              | Highway Oriented and Limited Commercial | Neighborhood Center                     |
| BHT-720-B              | Highway Oriented and Limited Commercial | Public Facilities                       |
| BHT-720-C              | Low Medium I Residential                | Low Neighborhood Residential            |
| BHT-720-D              | Public Facilities - Freeways            | Public Facilities - Freeways            |
| BHT-730-A              | Commercial Manufacturing                | Neighborhood Center                     |
| BHT-730-B              | Limited Manufacturing                   | Neighborhood Center                     |
| BHT-730-C              | Low Medium I Residential                | Low Neighborhood Residential            |
| BHT-740-A              | Commercial Manufacturing                | Neighborhood Center                     |
| BHT-740-B              | Heavy Manufacturing                     | Industrial                              |
| BHT-740-C              | Heavy Manufacturing                     | Light Industrial                        |
| BHT-740-D              | Light Manufacturing                     | Industrial                              |
| BHT-740-E              | Light Manufacturing                     | Light Industrial                        |
| BHT-740-F              | Low Medium II Residential               | Low Neighborhood Residential            |
| BHT-750-A              |                                         | Public Facilities - Freeways            |
| BHT-750-B              | Highway Oriented and Limited Commercial | Community Center                        |
| BHT-750-C              | Low Medium I Residential                | Low Neighborhood Residential            |
| BHT-750-D              | Low Medium II Residential               | Neighborhood Center                     |
| BHT-750-E              | Open Space                              | Open Space                              |
| BHT-750-F              | Public Facilities - Freeways            | Public Facilities - Freeways            |
| BHT-750-G              | Public Facilities                       | Public Facilities - Freeways            |
| BHT-750-H              | Public Facilities                       | Public Facilities                       |
| BHT-760-A              | Heavy Manufacturing                     | Industrial                              |
| BHT-760-B              | Light Manufacturing                     | Industrial                              |
| BHT-760-C              | Light Manufacturing                     | Light Industrial                        |
| BHT-760-D              | Public Facilities                       | Public Facilities                       |
| BHT-770-A              | Highway Oriented and Limited Commercial | Neighborhood Center                     |
| BHT-770-B              | Low Medium I Residential                | Low Neighborhood Residential            |
|                        |                                         | <b>y</b>                                |