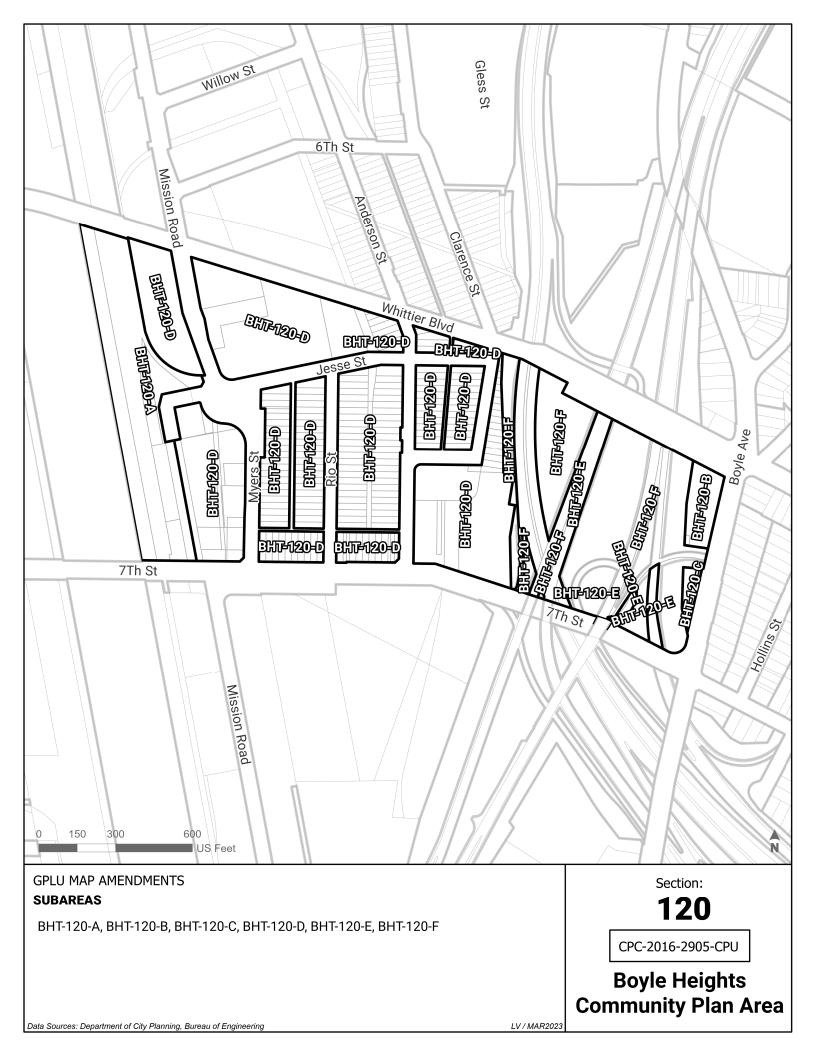

## General Plan Land Use Designations - Change Matrix

| Subarea ID             | Existing General Plan Land Use Designation         | Proposed General Plan Land Use Designation                   |
|------------------------|----------------------------------------------------|--------------------------------------------------------------|
| BHT-120-A              | Heavy Manufacturing                                | Light Industrial                                             |
| BHT-120-B              | Highway Oriented and Limited Commercial            | Community Center                                             |
| BHT-120-C              | Light Manufacturing                                | Community Center                                             |
| BHT-120-D              | Light Manufacturing                                | Light Industrial                                             |
| BHT-120-E              | Public Facilities - Freeways                       | Public Facilities - Freeways                                 |
| BHT-120-F              | Public Facilities                                  | Public Facilities - Freeways                                 |
| BHT-150-A              | Limited Manufacturing                              | Light Industrial                                             |
| BHT-150-B              | Public Facilities - Freeways                       | Public Facilities - Freeways                                 |
| BHT-150-C              | Public Facilities                                  | Public Facilities - Freeways                                 |
| BHT-160-A              | Heavy Manufacturing                                | Light Industrial                                             |
| BHT-160-B              | Highway Oriented and Limited Commercial            | Neighborhood Center                                          |
| BHT-160-C              | Highway Oriented and Limited Commercial            | Public Facilities                                            |
| BHT-160-D              | Limited Manufacturing                              | Light Industrial                                             |
| BHT-160-E              | Low Medium II Residential                          | Low Neighborhood Residential                                 |
| BHT-160-F              | Low Medium II Residential                          | Public Facilities                                            |
| BHT-160-G              | Medium Residential                                 | Medium Residential                                           |
| BHT-160-H              | Medium Residential                                 | Neighborhood Center                                          |
| BHT-160-I              | Medium Residential                                 | Open Space                                                   |
| BHT-160-J              | Neighborhood Office Commercial                     | Neighborhood Center                                          |
| BHT-160-K              | Public Facilities - Freeways                       | Public Facilities - Freeways                                 |
| BHT-160-L              | Public Facilities                                  | Public Facilities - Freeways                                 |
| BHT-160-M              | Public Facilities                                  | Public Facilities                                            |
| BHT-170-A              | Heavy Manufacturing                                | Light Industrial                                             |
| BHT-170-B              | Heavy Manufacturing                                | Public Facilities                                            |
| BHT-170-C              | Light Manufacturing                                | Light Industrial                                             |
| BHT-170-D              | Public Facilities - Freeways                       | Public Facilities - Freeways                                 |
| BHT-170-E              | Public Facilities                                  | Public Facilities - Freeways                                 |
| BHT-170-F              | Public Facilities                                  | Light Industrial                                             |
| BHT-170-G              | Public Facilities                                  | Public Facilities                                            |
| BHT-180-A              | Heavy Manufacturing                                | Light Industrial                                             |
| BHT-180-B              | Highway Oriented and Limited Commercial            | Neighborhood Center                                          |
| BHT-180-C              | Light Manufacturing                                | Light Industrial                                             |
| BHT-180-D              | Limited Manufacturing<br>Low Medium II Residential | Light Industrial                                             |
| BHT-180-E<br>BHT-180-F | Public Facilities - Freeways                       | Low Neighborhood Residential<br>Public Facilities - Freeways |
|                        | Heavy Manufacturing                                | Light Industrial                                             |
| BHT-190-A<br>BHT-190-B | Highway Oriented and Limited Commercial            | Community Center                                             |
| BHT-190-C              | Highway Oriented and Limited Commercial            | Neighborhood Center                                          |
| BHT-190-D              | Light Manufacturing                                | Community Center                                             |
| BHT-190-E              | Light Manufacturing                                | Light Industrial                                             |
| BHT-190-E              | Limited Manufacturing                              | Community Center                                             |
| BHT-190-G              | Limited Manufacturing                              | Light Industrial                                             |
| BHT-190-H              | Low Medium I Residential                           | Low Neighborhood Residential                                 |
| BHT-190-I              | Low Medium II Residential                          | Low Neighborhood Residential                                 |
| BHT-190-J              | Medium Residential                                 | Medium Residential                                           |
| BHT-190-K              | Open Space                                         | Open Space                                                   |
| BHT-190-L              | Public Facilities - Freeways                       | Public Facilities - Freeways                                 |
| BHT-190-M              | Public Facilities                                  | Public Facilities - Freeways                                 |
| BHT-270-A              | Heavy Manufacturing                                | Industrial                                                   |
| ВНТ-270-В              | Highway Oriented and Limited Commercial            | Neighborhood Center                                          |
| BHT-270-C              | Light Manufacturing                                | Industrial                                                   |
| BHT-270-D              | Light Manufacturing                                | Light Industrial                                             |
| BHT-270-E              | Limited Manufacturing                              | Neighborhood Center                                          |
| BHT-270-F              | Low Medium I Residential                           | Low Neighborhood Residential                                 |
| BHT-290-A              | Highway Oriented and Limited Commercial            | Community Center                                             |
| BHT-290-B              | Low Medium I Residential                           | Low Neighborhood Residential                                 |
| BHT-290-C              | Low Medium II Residential                          | Low Neighborhood Residential                                 |
| BHT-290-D              | Open Space                                         | Open Space                                                   |
| BHT-290-E              | Public Facilities - Freeways                       | Public Facilities - Freeways                                 |
|                        |                                                    | · · · · · · · · · · · · · · · · · · ·                        |