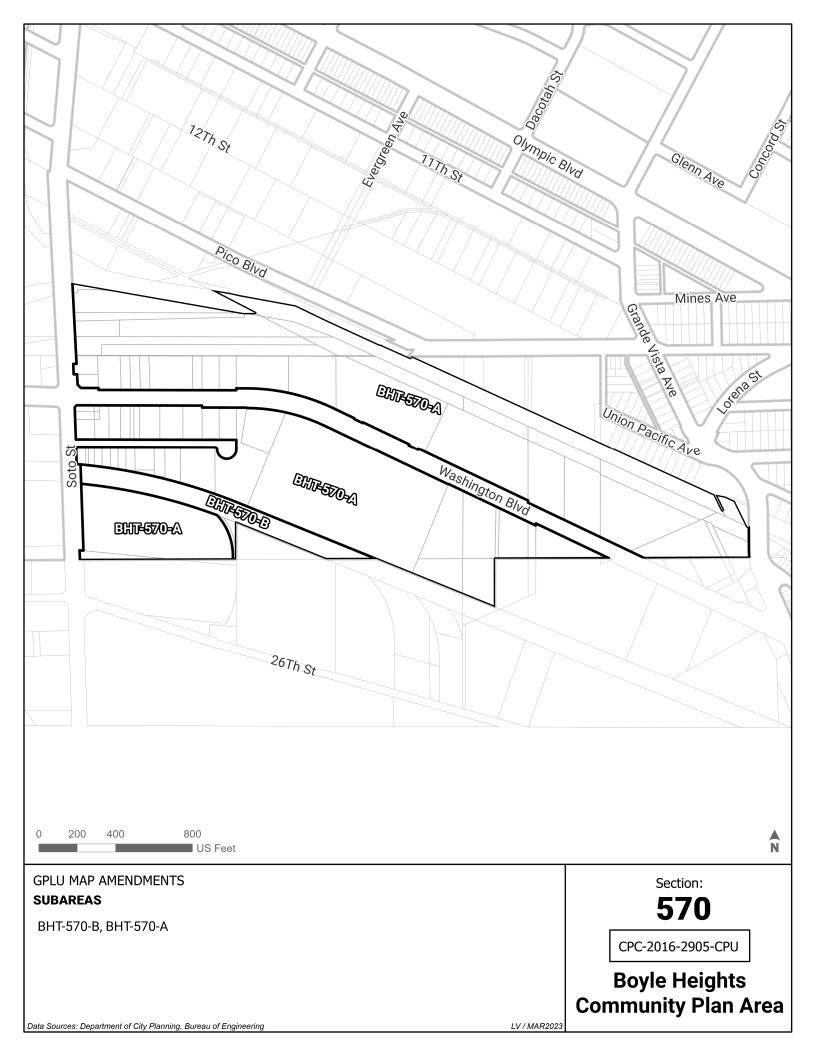

| BHT-500-I              | Regional Center Commercial              | Community Center                |
|------------------------|-----------------------------------------|---------------------------------|
| BHT-500-J              | Regional Center Commercial              | Neighborhood Center             |
| BHT-510-A              | Community Commercial                    | Medium Neighborhood Residential |
| BHT-510-B              | Community Commercial                    | Neighborhood Center             |
| BHT-510-C              | Highway Oriented and Limited Commercial | Community Center                |
| BHT-510-D              | Highway Oriented and Limited Commercial | Neighborhood Center             |
| BHT-510-E              | Low Medium I Residential                | Low Neighborhood Residential    |
| BHT-510-F              | Low Medium I Residential                | Neighborhood Center             |
| BHT-510-G              | Low Medium II Residential               | Community Center                |
| BHT-510-H              | Low Medium II Residential               | Medium Neighborhood Residential |
| BHT-510-I              | Low Medium II Residential               | Neighborhood Center             |
| BHT-510-J              | Medium Residential                      | Community Center                |
| BHT-510-K              | Medium Residential                      | Medium Neighborhood Residential |
| BHT-510-L              | Regional Center Commercial              | Neighborhood Center             |
| BHT-520-A              | Open Space                              | Open Space                      |
| BHT-520-B              | Open Space                              | Public Facilities               |
| BHT-530-A              | Highway Oriented and Limited Commercial | Community Center                |
| BHT-530-B              | Low Medium I Residential                | Low Neighborhood Residential    |
| BHT-530-C              | Low Medium II Residential               | Community Center                |
| BHT-530-D              | Low Medium II Residential               | Low Neighborhood Residential    |
| BHT-530-E              | Open Space                              | Open Space                      |
| BHT-530-F              | Public Facilities - Freeways            | Public Facilities - Freeways    |
| BHT-530-G              | Public Facilities                       | Public Facilities - Freeways    |
| BHT-530-H              | Public Facilities                       | Public Facilities               |
| BHT-540-A              |                                         | Public Facilities - Freeways    |
| BHT-540-B              | Highway Oriented and Limited Commercial | Community Center                |
| BHT-540-C              | Low Medium I Residential                | Low Neighborhood Residential    |
| BHT-540-D              | Public Facilities - Freeways            | Public Facilities - Freeways    |
| BHT-540-E              | Public Facilities                       | Public Facilities - Freeways    |
| BHT-550-A              | Highway Oriented and Limited Commercial | Community Center                |
| BHT-550-B              | Highway Oriented and Limited Commercial | Medium Neighborhood Residential |
| BHT-550-C              | Highway Oriented and Limited Commercial | Public Facilities               |
| BHT-550-D              | Low Medium II Residential               | Community Center                |
| BHT-550-E              | Low Medium II Residential               | Medium Neighborhood Residential |
| BHT-550-F              | Low Medium II Residential               | Neighborhood Center             |
| BHT-550-G              | Low Medium II Residential               | Public Facilities               |
| BHT-550-H              | Neighborhood Office Commercial          | Community Center                |
| BHT-550-I              | Public Facilities                       | Public Facilities               |
| BHT-560-A              | Highway Oriented and Limited Commercial | Community Center                |
| BHT-560-B              | Highway Oriented and Limited Commercial | Neighborhood Center             |
| BHT-560-C              | Low Medium II Residential               | Low Neighborhood Residential    |
| BHT-560-D              | Low Medium II Residential               | Neighborhood Center             |
| BHT-560-E              | Public Facilities - Freeways            | Public Facilities - Freeways    |
| BHT-560-F              | Public Facilities                       | Public Facilities - Freeways    |
| BHT-560-G              | Public Facilities                       | Public Facilities               |
| BHT-570-A              | Heavy Manufacturing                     | Industrial                      |
| BHT-570-B              | Heavy Manufacturing                     | Industrial                      |
| BHT-580-A              | Heavy Manufacturing                     | Industrial                      |
| BHT-580-B              | Highway Oriented and Limited Commercial | Community Center                |
| BHT-580-C              | Highway Oriented and Limited Commercial | Public Facilities               |
| BHT-580-D              | Light Manufacturing                     | Community Center                |
| BHT-580-E              | Light Manufacturing                     | Industrial                      |
| BHT-580-F              | Limited Manufacturing                   | Light Industrial                |
| BHT-580-G              | Low Medium II Residential               | Low Neighborhood Residential    |
| BHT-580-H              | Open Space                              | Open Space                      |
| BHT-580-I              | Public Facilities                       | Public Facilities               |
| BHT-580-J              | Regional Center Commercial              | Community Center                |
| BHT-580-K              | Regional Center Commercial              | Public Facilities               |
| BHT-590-A<br>BHT-590-B | Heavy Manufacturing                     | Light Industrial                |
| IDELI-390-B            | Light Manufacturing                     | Community Center                |