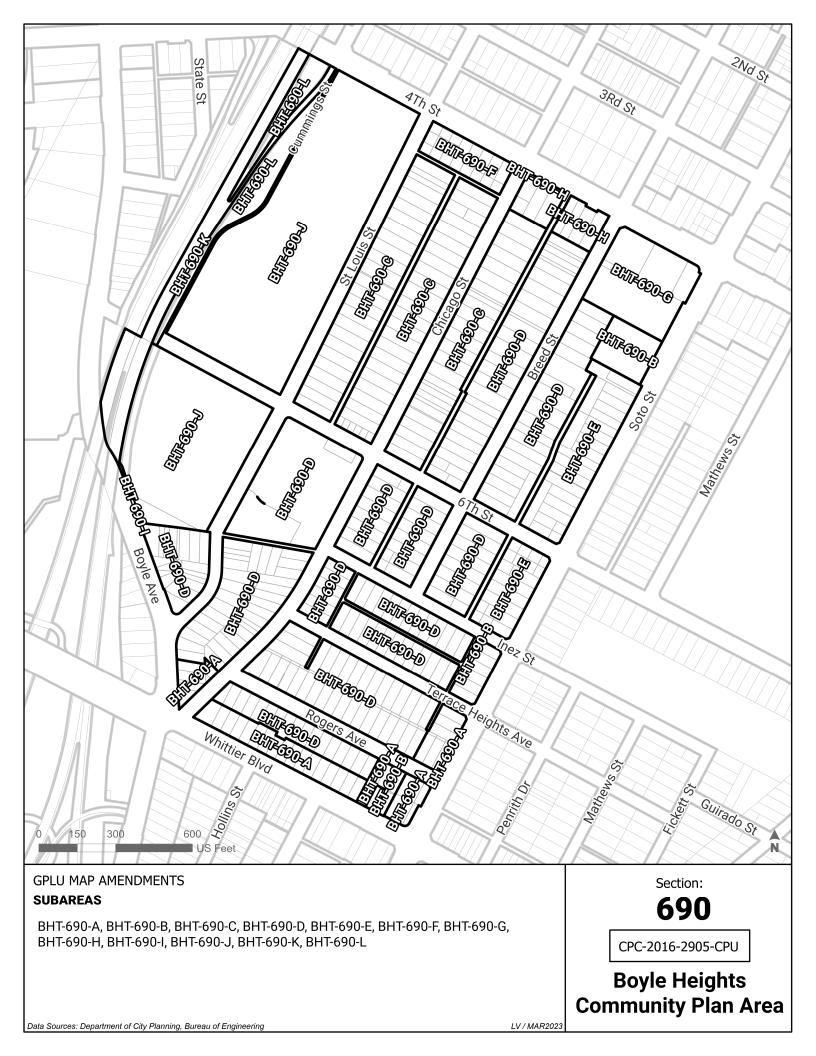

| BHT-680-J              | Neighborhood Office Commercial          | Community Center                        |
|------------------------|-----------------------------------------|-----------------------------------------|
| BHT-680-K              | Neighborhood Office Commercial          | Neighborhood Center                     |
| BHT-680-L              | Open Space                              | Open Space                              |
| BHT-680-M              | Public Facilities                       | Public Facilities                       |
| BHT-690-A              | Highway Oriented and Limited Commercial | Community Center                        |
| BHT-690-B              | Low Medium II Residential               | Community Center                        |
| BHT-690-C              | Low Medium II Residential               | Low Medium Residential                  |
| BHT-690-D              | Low Medium II Residential               | Low Neighborhood Residential            |
| ВНТ-690-Е              | Low Medium II Residential               | Medium Neighborhood Residential         |
| BHT-690-F              | Low Medium II Residential               | Neighborhood Center                     |
| BHT-690-G              | Neighborhood Office Commercial          | Community Center                        |
| ВНТ-690-Н              | Neighborhood Office Commercial          | Neighborhood Center                     |
| BHT-690-I              | Open Space                              | Public Facilities - Freeways            |
| BHT-690-J              | Open Space                              | Open Space                              |
| BHT-690-K              | Public Facilities - Freeways            | Public Facilities - Freeways            |
| BHT-690-L              | Public Facilities                       | Public Facilities - Freeways            |
| BHT-700-A              |                                         | Public Facilities - Freeways            |
| BHT-700-B              | Highway Oriented and Limited Commercial | Medium Residential                      |
| BHT-700-B              | Highway Oriented and Limited Commercial |                                         |
| BHT-700-C              | Highway Oriented Commercial             | Neighborhood Center<br>Light Industrial |
| BHT-700-D<br>BHT-700-E | Low Medium I Residential                | Low Medium Residential                  |
|                        |                                         |                                         |
| BHT-700-F              | Medium Residential                      | Community Center                        |
| BHT-700-G              | Medium Residential                      | Low Neighborhood Residential            |
| BHT-700-H              | Medium Residential                      | Medium Residential                      |
| BHT-700-I              | Public Facilities - Freeways            | Public Facilities - Freeways            |
| BHT-700-J              | Public Facilities                       | Public Facilities - Freeways            |
| BHT-710-A              | Highway Oriented and Limited Commercial | Community Center                        |
| BHT-710-B              | Low Medium I Residential                | Low Neighborhood Residential            |
| BHT-710-C              | Low Medium II Residential               | Low Neighborhood Residential            |
| BHT-710-D              | Low Medium II Residential               | Neighborhood Center                     |
| BHT-710-E              | Neighborhood Office Commercial          | Neighborhood Center                     |
| BHT-710-F              | Public Facilities - Freeways            | Public Facilities - Freeways            |
| BHT-710-G              | Public Facilities                       | Public Facilities - Freeways            |
| BHT-720-A              | Highway Oriented and Limited Commercial | Neighborhood Center                     |
| BHT-720-B              | Highway Oriented and Limited Commercial | Public Facilities                       |
| BHT-720-C              | Low Medium I Residential                | Low Neighborhood Residential            |
| BHT-720-D              | Public Facilities - Freeways            | Public Facilities - Freeways            |
| BHT-730-A              | Commercial Manufacturing                | Neighborhood Center                     |
| BHT-730-B              | Limited Manufacturing                   | Neighborhood Center                     |
| BHT-730-C              | Low Medium I Residential                | Low Neighborhood Residential            |
| BHT-740-A              | Commercial Manufacturing                | Neighborhood Center                     |
| BHT-740-B              | Heavy Manufacturing                     | Industrial                              |
| BHT-740-C              | Heavy Manufacturing                     | Light Industrial                        |
| BHT-740-D              | Light Manufacturing                     | Industrial                              |
| BHT-740-E              | Light Manufacturing                     | Light Industrial                        |
| BHT-740-F              | Low Medium II Residential               | Low Neighborhood Residential            |
| BHT-750-A              |                                         | Public Facilities - Freeways            |
| BHT-750-B              | Highway Oriented and Limited Commercial | Community Center                        |
| BHT-750-C              | Low Medium I Residential                | Low Neighborhood Residential            |
| BHT-750-D              | Low Medium II Residential               | Neighborhood Center                     |
| BHT-750-E              | Open Space                              | Open Space                              |
| BHT-750-F              | Public Facilities - Freeways            | Public Facilities - Freeways            |
| BHT-750-G              | Public Facilities                       | Public Facilities - Freeways            |
| BHT-750-H              | Public Facilities                       | Public Facilities                       |
| BHT-760-A              | Heavy Manufacturing                     | Industrial                              |
| BHT-760-B              | Light Manufacturing                     | Industrial                              |
| BHT-760-C              | Light Manufacturing                     | Light Industrial                        |
| BHT-760-D              | Public Facilities                       | Public Facilities                       |
| BHT-770-A              | Highway Oriented and Limited Commercial | Neighborhood Center                     |
| BHT-770-B              | Low Medium I Residential                | Low Neighborhood Residential            |
|                        |                                         | <b>y</b>                                |