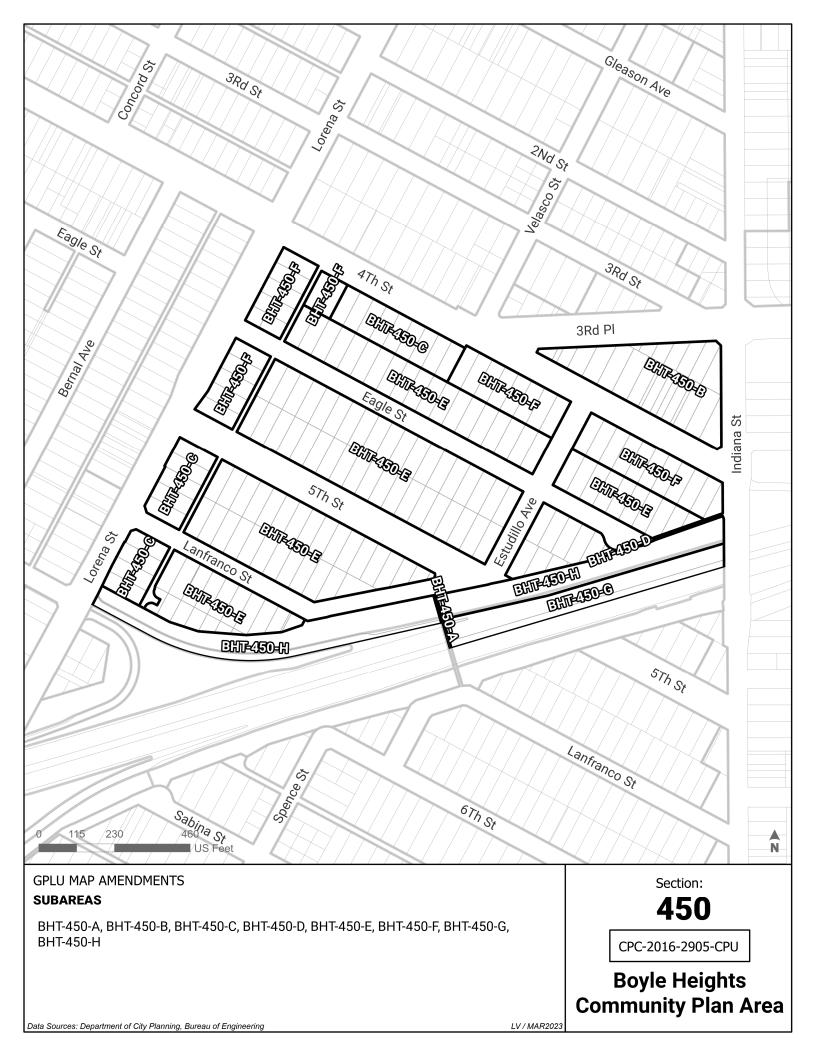

| BHT-400-C              | Low Medium I Residential                                            | Neighborhood Center                                  |
|------------------------|---------------------------------------------------------------------|------------------------------------------------------|
| BHT-400-D              | Low Medium II Residential                                           | Low Neighborhood Residential                         |
| BHT-400-E              | Low Medium II Residential                                           | Neighborhood Center                                  |
| BHT-400-F              | Low Residential                                                     | Low Residential                                      |
| BHT-400-G              | Neighborhood Office Commercial                                      | Neighborhood Center                                  |
| BHT-400-H              | Open Space                                                          | Low Neighborhood Residential                         |
| BHT-400-I              | Open Space                                                          | Public Facilities                                    |
| BHT-400-J              | Public Facilities - Freeways                                        | Public Facilities - Freeways                         |
| BHT-400-K              | Public Facilities                                                   | Public Facilities - Freeways                         |
| BHT-400-L              | Public Facilities                                                   | Public Facilities                                    |
| BHT-400-M              | Public Facilities - Freeways                                        | Public Facilities - Freeways                         |
| BHT-400-N              | Public Facilities                                                   | Public Facilities - Freeways                         |
| BHT-410-A              | Highway Oriented and Limited Commercial                             | Community Center                                     |
| BHT-410-B              | Low Medium I Residential                                            | Low Neighborhood Residential                         |
| BHT-410-C              | Low Medium II Residential                                           | Low Neighborhood Residential                         |
| BHT-410-D              | Public Facilities                                                   | Public Facilities                                    |
| BHT-420-A              | Highway Oriented and Limited Commercial                             | Neighborhood Center                                  |
| BHT-420-B              | Low Medium I Residential                                            | Low Neighborhood Residential                         |
| BHT-420-C              | Low Medium II Residential                                           | Neighborhood Center                                  |
| BHT-420-D              | Neighborhood Office Commercial                                      | Low Neighborhood Residential                         |
| BHT-420-E              | Open Space                                                          | Open Space                                           |
| BHT-420-E              | Public Facilities                                                   | Low Neighborhood Residential                         |
| BHT-420-G              | Public Facilities                                                   | Public Facilities                                    |
| BHT-430-A              | Community Commercial                                                | Community Center                                     |
| BHT-430-A              | Highway Oriented and Limited Commercial                             | Community Center                                     |
| BHT-430-D              | Highway Oriented and Limited Commercial                             | Low Neighborhood Residential                         |
| BHT-430-C              | Low Medium II Residential                                           | Community Center                                     |
| ВНТ-430-Е              | Low Medium II Residential                                           | Low Neighborhood Residential                         |
| BHT-430-E<br>BHT-430-F | Open Space                                                          | Open Space                                           |
| ВНТ-440-А              | Community Commercial                                                | Community Center                                     |
| BHT-440-A<br>BHT-440-B |                                                                     |                                                      |
| ВНТ-440-В<br>ВНТ-440-С | Highway Oriented and Limited Commercial<br>Low Medium I Residential | Community Center                                     |
|                        |                                                                     | Community Center                                     |
| BHT-440-D              | Low Medium I Residential                                            | Medium Neighborhood Residential<br>Public Facilities |
| BHT-440-E              | Public Facilities                                                   |                                                      |
| BHT-450-A              |                                                                     | Public Facilities - Freeways                         |
| BHT-450-B              | Highway Oriented and Limited Commercial                             | Community Center                                     |
| BHT-450-C              | Highway Oriented and Limited Commercial                             | Neighborhood Center                                  |
| BHT-450-D              | Low Medium I Residential                                            | Public Facilities - Freeways                         |
| BHT-450-E              | Low Medium I Residential                                            | Low Neighborhood Residential                         |
| BHT-450-F              | Low Medium I Residential                                            | Neighborhood Center                                  |
| BHT-450-G              | Public Facilities - Freeways                                        | Public Facilities - Freeways                         |
| BHT-450-H              | Public Facilities                                                   | Public Facilities - Freeways                         |
| BHT-460-A              |                                                                     | Public Facilities - Freeways                         |
| BHT-460-B              | Highway Oriented and Limited Commercial                             | Low Residential                                      |
| BHT-460-C              | Highway Oriented and Limited Commercial                             | Neighborhood Center                                  |
| BHT-460-D              | Low Residential                                                     | Low Residential                                      |
| BHT-460-E              | Public Facilities - Freeways                                        | Public Facilities - Freeways                         |
| BHT-460-F              | Public Facilities                                                   | Public Facilities - Freeways                         |
| BHT-490-A              | Low Medium I Residential                                            | Low Neighborhood Residential                         |
| BHT-490-B              | Low Medium II Residential                                           | Low Neighborhood Residential                         |
| BHT-490-C              | Low Medium II Residential                                           | Neighborhood Center                                  |
| BHT-490-D              | Neighborhood Office Commercial                                      | Neighborhood Center                                  |
| BHT-500-A              | Community Commercial                                                | Medium Neighborhood Residential                      |
| BHT-500-B              | Community Commercial                                                | Neighborhood Center                                  |
| BHT-500-C              | Highway Oriented and Limited Commercial                             | Neighborhood Center                                  |
| BHT-500-D              | Low Medium I Residential                                            | Low Neighborhood Residential                         |
| BHT-500-E              | Low Medium II Residential                                           | Low Neighborhood Residential                         |
| BHT-500-F              | Medium Residential                                                  | Community Center                                     |
| BHT-500-G              | Medium Residential                                                  | Medium Neighborhood Residential                      |
| BHT-500-H              | Medium Residential                                                  | Neighborhood Center                                  |