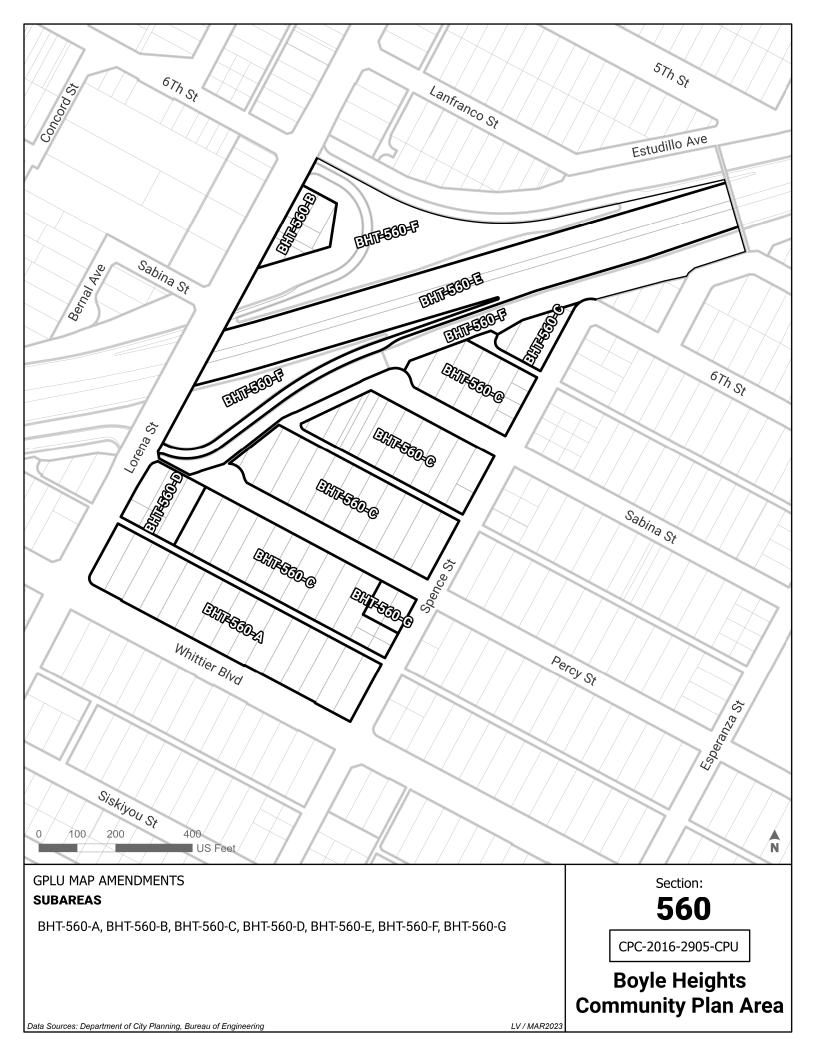

| BHT-500-I              | Regional Center Commercial              | Community Center                |
|------------------------|-----------------------------------------|---------------------------------|
| BHT-500-J              | Regional Center Commercial              | Neighborhood Center             |
| BHT-510-A              | Community Commercial                    | Medium Neighborhood Residential |
| BHT-510-B              | Community Commercial                    | Neighborhood Center             |
| BHT-510-C              | Highway Oriented and Limited Commercial | Community Center                |
| BHT-510-D              | Highway Oriented and Limited Commercial | Neighborhood Center             |
| BHT-510-E              | Low Medium I Residential                | Low Neighborhood Residential    |
| BHT-510-F              | Low Medium I Residential                | Neighborhood Center             |
| BHT-510-G              | Low Medium II Residential               | Community Center                |
| BHT-510-H              | Low Medium II Residential               | Medium Neighborhood Residential |
| BHT-510-I              | Low Medium II Residential               | Neighborhood Center             |
| BHT-510-J              | Medium Residential                      | Community Center                |
| BHT-510-K              | Medium Residential                      | Medium Neighborhood Residential |
| BHT-510-L              | Regional Center Commercial              | Neighborhood Center             |
| BHT-520-A              | Open Space                              | Open Space                      |
| BHT-520-B              | Open Space                              | Public Facilities               |
| BHT-530-A              | Highway Oriented and Limited Commercial | Community Center                |
| BHT-530-B              | Low Medium I Residential                | Low Neighborhood Residential    |
| BHT-530-C              | Low Medium II Residential               | Community Center                |
| BHT-530-D              | Low Medium II Residential               | Low Neighborhood Residential    |
| BHT-530-E              | Open Space                              | Open Space                      |
| BHT-530-F              | Public Facilities - Freeways            | Public Facilities - Freeways    |
| BHT-530-G              | Public Facilities                       | Public Facilities - Freeways    |
| BHT-530-H              | Public Facilities                       | Public Facilities               |
| BHT-540-A              |                                         | Public Facilities - Freeways    |
| BHT-540-B              | Highway Oriented and Limited Commercial | Community Center                |
| BHT-540-C              | Low Medium I Residential                | Low Neighborhood Residential    |
| BHT-540-D              | Public Facilities - Freeways            | Public Facilities - Freeways    |
| BHT-540-E              | Public Facilities                       | Public Facilities - Freeways    |
| BHT-550-A              | Highway Oriented and Limited Commercial | Community Center                |
| BHT-550-B              | Highway Oriented and Limited Commercial | Medium Neighborhood Residential |
| BHT-550-C              | Highway Oriented and Limited Commercial | Public Facilities               |
| BHT-550-D              | Low Medium II Residential               | Community Center                |
| BHT-550-E              | Low Medium II Residential               | Medium Neighborhood Residential |
| BHT-550-F              | Low Medium II Residential               | Neighborhood Center             |
| BHT-550-G              | Low Medium II Residential               | Public Facilities               |
| BHT-550-H              | Neighborhood Office Commercial          | Community Center                |
| BHT-550-I              | Public Facilities                       | Public Facilities               |
| BHT-560-A              | Highway Oriented and Limited Commercial | Community Center                |
| BHT-560-B              | Highway Oriented and Limited Commercial | Neighborhood Center             |
| BHT-560-C              | Low Medium II Residential               | Low Neighborhood Residential    |
| BHT-560-D              | Low Medium II Residential               | Neighborhood Center             |
| BHT-560-E              | Public Facilities - Freeways            | Public Facilities - Freeways    |
| BHT-560-F              | Public Facilities                       | Public Facilities - Freeways    |
| BHT-560-G              | Public Facilities                       | Public Facilities               |
| BHT-570-A              | Heavy Manufacturing                     | Industrial                      |
| BHT-570-B              | Heavy Manufacturing                     | Industrial                      |
| BHT-580-A              | Heavy Manufacturing                     | Industrial                      |
| BHT-580-B              | Highway Oriented and Limited Commercial | Community Center                |
| BHT-580-C              | Highway Oriented and Limited Commercial | Public Facilities               |
| BHT-580-D              | Light Manufacturing                     | Community Center                |
| BHT-580-E              | Light Manufacturing                     | Industrial                      |
| BHT-580-F              | Limited Manufacturing                   | Light Industrial                |
| BHT-580-G              | Low Medium II Residential               | Low Neighborhood Residential    |
| BHT-580-H              | Open Space                              | Open Space                      |
| BHT-580-I              | Public Facilities                       | Public Facilities               |
| BHT-580-J              | Regional Center Commercial              | Community Center                |
| BHT-580-K              | Regional Center Commercial              | Public Facilities               |
| BHT-590-A<br>BHT-590-B | Heavy Manufacturing                     | Light Industrial                |
| IDELI-390-B            | Light Manufacturing                     | Community Center                |