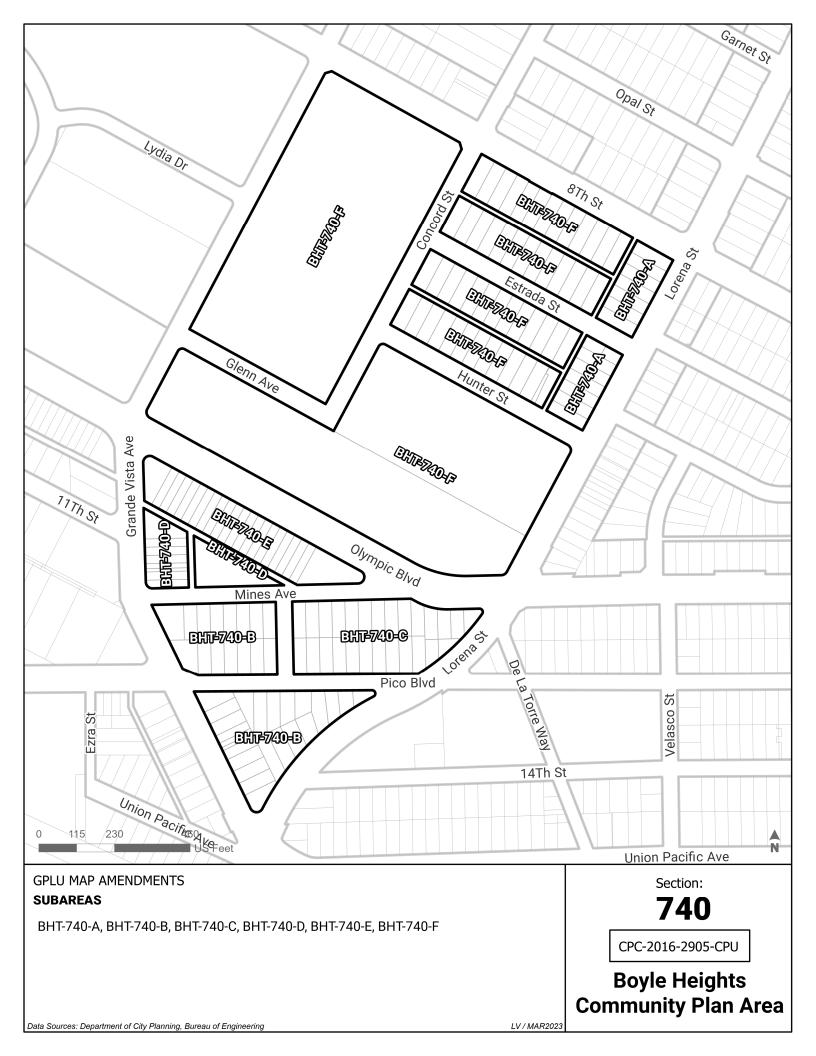

| BHT-680-J              | Neighborhood Office Commercial          | Community Center                        |
|------------------------|-----------------------------------------|-----------------------------------------|
| BHT-680-K              | Neighborhood Office Commercial          | Neighborhood Center                     |
| BHT-680-L              | Open Space                              | Open Space                              |
| BHT-680-M              | Public Facilities                       | Public Facilities                       |
| BHT-690-A              | Highway Oriented and Limited Commercial | Community Center                        |
| BHT-690-B              | Low Medium II Residential               | Community Center                        |
| BHT-690-C              | Low Medium II Residential               | Low Medium Residential                  |
| BHT-690-D              | Low Medium II Residential               | Low Neighborhood Residential            |
| ВНТ-690-Е              | Low Medium II Residential               | Medium Neighborhood Residential         |
| BHT-690-F              | Low Medium II Residential               | Neighborhood Center                     |
| BHT-690-G              | Neighborhood Office Commercial          | Community Center                        |
| ВНТ-690-Н              | Neighborhood Office Commercial          | Neighborhood Center                     |
| BHT-690-I              | Open Space                              | Public Facilities - Freeways            |
| BHT-690-J              | Open Space                              | Open Space                              |
| BHT-690-K              | Public Facilities - Freeways            | Public Facilities - Freeways            |
| BHT-690-L              | Public Facilities                       | Public Facilities - Freeways            |
| BHT-700-A              |                                         | Public Facilities - Freeways            |
| BHT-700-B              | Highway Oriented and Limited Commercial | Medium Residential                      |
| BHT-700-B              | Highway Oriented and Limited Commercial |                                         |
| BHT-700-C              | Highway Oriented Commercial             | Neighborhood Center<br>Light Industrial |
| BHT-700-D<br>BHT-700-E | Low Medium I Residential                | Low Medium Residential                  |
|                        |                                         |                                         |
| BHT-700-F              | Medium Residential                      | Community Center                        |
| BHT-700-G              | Medium Residential                      | Low Neighborhood Residential            |
| BHT-700-H              | Medium Residential                      | Medium Residential                      |
| BHT-700-I              | Public Facilities - Freeways            | Public Facilities - Freeways            |
| BHT-700-J              | Public Facilities                       | Public Facilities - Freeways            |
| BHT-710-A              | Highway Oriented and Limited Commercial | Community Center                        |
| BHT-710-B              | Low Medium I Residential                | Low Neighborhood Residential            |
| BHT-710-C              | Low Medium II Residential               | Low Neighborhood Residential            |
| BHT-710-D              | Low Medium II Residential               | Neighborhood Center                     |
| BHT-710-E              | Neighborhood Office Commercial          | Neighborhood Center                     |
| BHT-710-F              | Public Facilities - Freeways            | Public Facilities - Freeways            |
| BHT-710-G              | Public Facilities                       | Public Facilities - Freeways            |
| BHT-720-A              | Highway Oriented and Limited Commercial | Neighborhood Center                     |
| BHT-720-B              | Highway Oriented and Limited Commercial | Public Facilities                       |
| BHT-720-C              | Low Medium I Residential                | Low Neighborhood Residential            |
| BHT-720-D              | Public Facilities - Freeways            | Public Facilities - Freeways            |
| BHT-730-A              | Commercial Manufacturing                | Neighborhood Center                     |
| BHT-730-B              | Limited Manufacturing                   | Neighborhood Center                     |
| BHT-730-C              | Low Medium I Residential                | Low Neighborhood Residential            |
| BHT-740-A              | Commercial Manufacturing                | Neighborhood Center                     |
| BHT-740-B              | Heavy Manufacturing                     | Industrial                              |
| BHT-740-C              | Heavy Manufacturing                     | Light Industrial                        |
| BHT-740-D              | Light Manufacturing                     | Industrial                              |
| BHT-740-E              | Light Manufacturing                     | Light Industrial                        |
| BHT-740-F              | Low Medium II Residential               | Low Neighborhood Residential            |
| BHT-750-A              |                                         | Public Facilities - Freeways            |
| BHT-750-B              | Highway Oriented and Limited Commercial | Community Center                        |
| BHT-750-C              | Low Medium I Residential                | Low Neighborhood Residential            |
| BHT-750-D              | Low Medium II Residential               | Neighborhood Center                     |
| BHT-750-E              | Open Space                              | Open Space                              |
| BHT-750-F              | Public Facilities - Freeways            | Public Facilities - Freeways            |
| BHT-750-G              | Public Facilities                       | Public Facilities - Freeways            |
| BHT-750-H              | Public Facilities                       | Public Facilities                       |
| BHT-760-A              | Heavy Manufacturing                     | Industrial                              |
| BHT-760-B              | Light Manufacturing                     | Industrial                              |
| BHT-760-C              | Light Manufacturing                     | Light Industrial                        |
| BHT-760-D              | Public Facilities                       | Public Facilities                       |
| BHT-770-A              | Highway Oriented and Limited Commercial | Neighborhood Center                     |
| BHT-770-B              | Low Medium I Residential                | Low Neighborhood Residential            |
|                        |                                         | <b>y</b>                                |