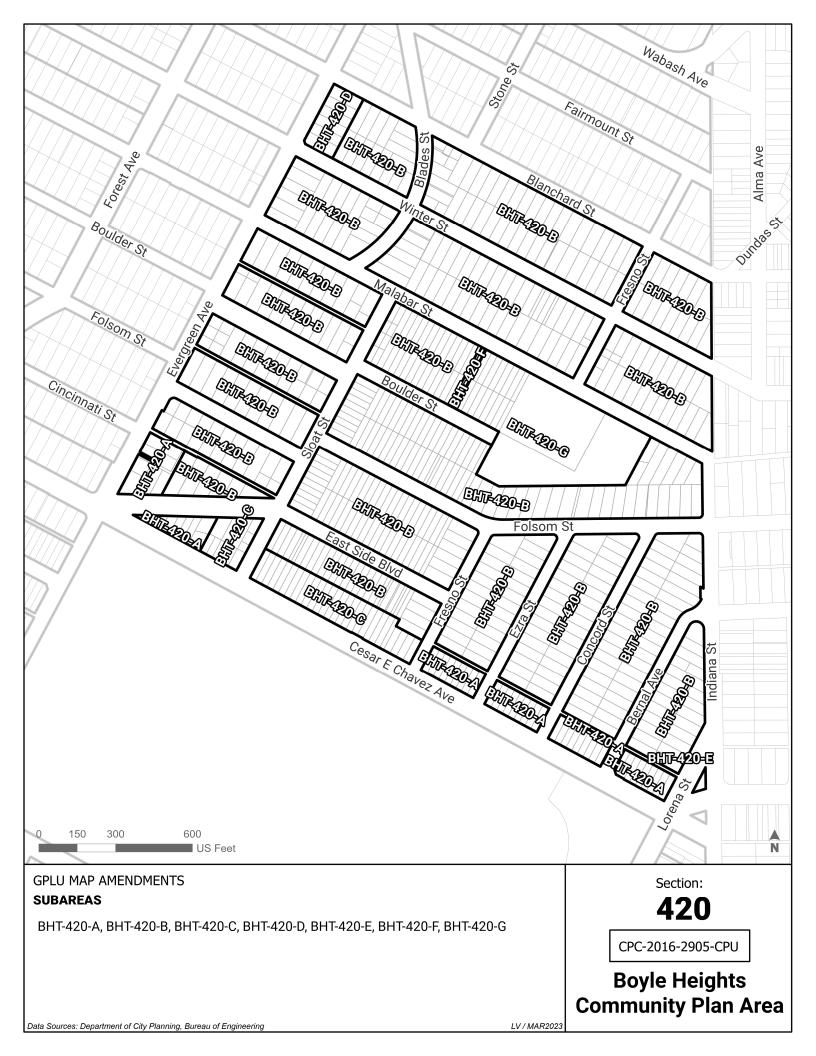

| BHT-400-C              | Low Medium I Residential                                            | Neighborhood Center                                  |
|------------------------|---------------------------------------------------------------------|------------------------------------------------------|
| BHT-400-D              | Low Medium II Residential                                           | Low Neighborhood Residential                         |
| BHT-400-E              | Low Medium II Residential                                           | Neighborhood Center                                  |
| BHT-400-F              | Low Residential                                                     | Low Residential                                      |
| BHT-400-G              | Neighborhood Office Commercial                                      | Neighborhood Center                                  |
| BHT-400-H              | Open Space                                                          | Low Neighborhood Residential                         |
| BHT-400-I              | Open Space                                                          | Public Facilities                                    |
| BHT-400-J              | Public Facilities - Freeways                                        | Public Facilities - Freeways                         |
| BHT-400-K              | Public Facilities                                                   | Public Facilities - Freeways                         |
| BHT-400-L              | Public Facilities                                                   | Public Facilities                                    |
| BHT-400-M              | Public Facilities - Freeways                                        | Public Facilities - Freeways                         |
| BHT-400-N              | Public Facilities                                                   | Public Facilities - Freeways                         |
| BHT-410-A              | Highway Oriented and Limited Commercial                             | Community Center                                     |
| BHT-410-B              | Low Medium I Residential                                            | Low Neighborhood Residential                         |
| BHT-410-C              | Low Medium II Residential                                           | Low Neighborhood Residential                         |
| BHT-410-D              | Public Facilities                                                   | Public Facilities                                    |
| BHT-420-A              | Highway Oriented and Limited Commercial                             | Neighborhood Center                                  |
| BHT-420-B              | Low Medium I Residential                                            | Low Neighborhood Residential                         |
| BHT-420-C              | Low Medium II Residential                                           | Neighborhood Center                                  |
| BHT-420-D              | Neighborhood Office Commercial                                      | Low Neighborhood Residential                         |
| BHT-420-E              | Open Space                                                          | Open Space                                           |
| BHT-420-E              | Public Facilities                                                   | Low Neighborhood Residential                         |
| BHT-420-G              | Public Facilities                                                   | Public Facilities                                    |
| BHT-430-A              | Community Commercial                                                | Community Center                                     |
| BHT-430-A              | Highway Oriented and Limited Commercial                             | Community Center                                     |
| BHT-430-D              | Highway Oriented and Limited Commercial                             | Low Neighborhood Residential                         |
| BHT-430-C              | Low Medium II Residential                                           | Community Center                                     |
| ВНТ-430-Е              | Low Medium II Residential                                           | Low Neighborhood Residential                         |
| BHT-430-E<br>BHT-430-F | Open Space                                                          | Open Space                                           |
| ВНТ-440-А              | Community Commercial                                                | Community Center                                     |
| BHT-440-A<br>BHT-440-B |                                                                     |                                                      |
| ВНТ-440-В<br>ВНТ-440-С | Highway Oriented and Limited Commercial<br>Low Medium I Residential | Community Center                                     |
|                        |                                                                     | Community Center                                     |
| BHT-440-D              | Low Medium I Residential                                            | Medium Neighborhood Residential<br>Public Facilities |
| BHT-440-E              | Public Facilities                                                   |                                                      |
| BHT-450-A              |                                                                     | Public Facilities - Freeways                         |
| BHT-450-B              | Highway Oriented and Limited Commercial                             | Community Center                                     |
| BHT-450-C              | Highway Oriented and Limited Commercial                             | Neighborhood Center                                  |
| BHT-450-D              | Low Medium I Residential                                            | Public Facilities - Freeways                         |
| BHT-450-E              | Low Medium I Residential                                            | Low Neighborhood Residential                         |
| BHT-450-F              | Low Medium I Residential                                            | Neighborhood Center                                  |
| BHT-450-G              | Public Facilities - Freeways                                        | Public Facilities - Freeways                         |
| BHT-450-H              | Public Facilities                                                   | Public Facilities - Freeways                         |
| BHT-460-A              |                                                                     | Public Facilities - Freeways                         |
| BHT-460-B              | Highway Oriented and Limited Commercial                             | Low Residential                                      |
| BHT-460-C              | Highway Oriented and Limited Commercial                             | Neighborhood Center                                  |
| BHT-460-D              | Low Residential                                                     | Low Residential                                      |
| BHT-460-E              | Public Facilities - Freeways                                        | Public Facilities - Freeways                         |
| BHT-460-F              | Public Facilities                                                   | Public Facilities - Freeways                         |
| BHT-490-A              | Low Medium I Residential                                            | Low Neighborhood Residential                         |
| BHT-490-B              | Low Medium II Residential                                           | Low Neighborhood Residential                         |
| BHT-490-C              | Low Medium II Residential                                           | Neighborhood Center                                  |
| BHT-490-D              | Neighborhood Office Commercial                                      | Neighborhood Center                                  |
| BHT-500-A              | Community Commercial                                                | Medium Neighborhood Residential                      |
| BHT-500-B              | Community Commercial                                                | Neighborhood Center                                  |
| BHT-500-C              | Highway Oriented and Limited Commercial                             | Neighborhood Center                                  |
| BHT-500-D              | Low Medium I Residential                                            | Low Neighborhood Residential                         |
| BHT-500-E              | Low Medium II Residential                                           | Low Neighborhood Residential                         |
| BHT-500-F              | Medium Residential                                                  | Community Center                                     |
| BHT-500-G              | Medium Residential                                                  | Medium Neighborhood Residential                      |
| BHT-500-H              | Medium Residential                                                  | Neighborhood Center                                  |