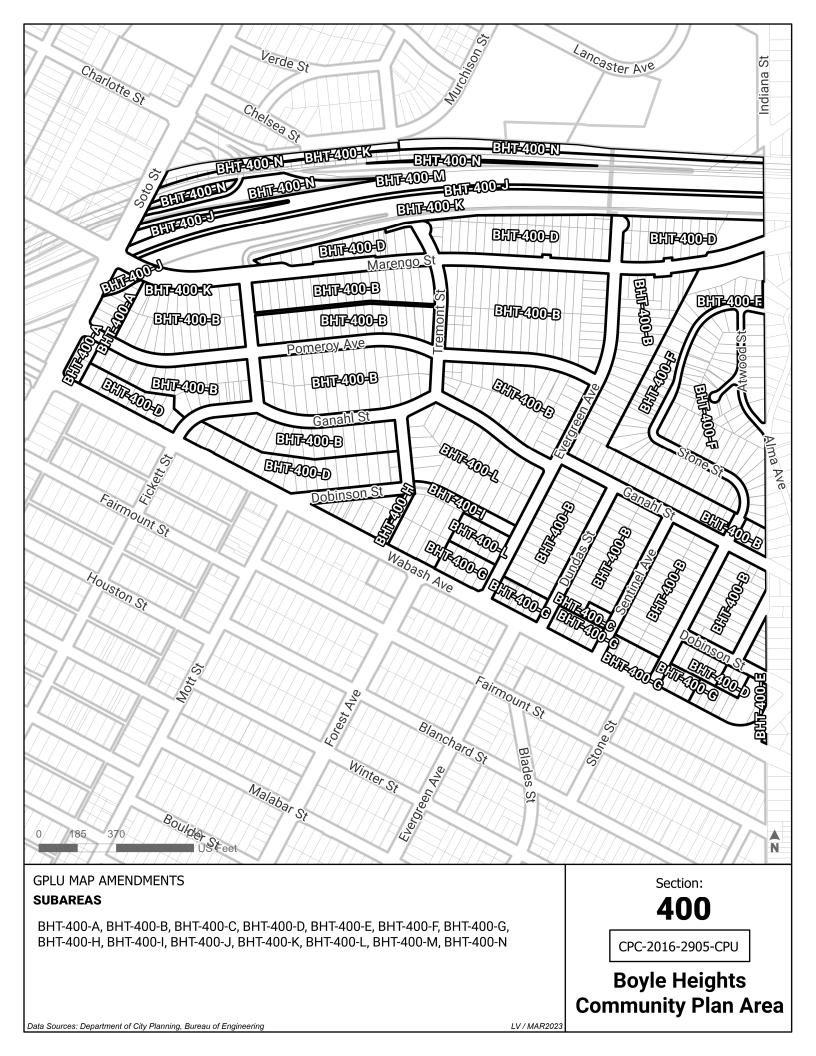

| BHT-400-C              | Low Medium I Residential                                            | Neighborhood Center                                  |
|------------------------|---------------------------------------------------------------------|------------------------------------------------------|
| BHT-400-D              | Low Medium II Residential                                           | Low Neighborhood Residential                         |
| BHT-400-E              | Low Medium II Residential                                           | Neighborhood Center                                  |
| BHT-400-F              | Low Residential                                                     | Low Residential                                      |
| BHT-400-G              | Neighborhood Office Commercial                                      | Neighborhood Center                                  |
| BHT-400-H              | Open Space                                                          | Low Neighborhood Residential                         |
| BHT-400-I              | Open Space                                                          | Public Facilities                                    |
| BHT-400-J              | Public Facilities - Freeways                                        | Public Facilities - Freeways                         |
| BHT-400-K              | Public Facilities                                                   | Public Facilities - Freeways                         |
| BHT-400-L              | Public Facilities                                                   | Public Facilities                                    |
| BHT-400-M              | Public Facilities - Freeways                                        | Public Facilities - Freeways                         |
| BHT-400-N              | Public Facilities                                                   | Public Facilities - Freeways                         |
| BHT-410-A              | Highway Oriented and Limited Commercial                             | Community Center                                     |
| BHT-410-B              | Low Medium I Residential                                            | Low Neighborhood Residential                         |
| BHT-410-C              | Low Medium II Residential                                           | Low Neighborhood Residential                         |
| BHT-410-D              | Public Facilities                                                   | Public Facilities                                    |
| BHT-420-A              | Highway Oriented and Limited Commercial                             | Neighborhood Center                                  |
| BHT-420-B              | Low Medium I Residential                                            | Low Neighborhood Residential                         |
| BHT-420-C              | Low Medium II Residential                                           | Neighborhood Center                                  |
| BHT-420-D              | Neighborhood Office Commercial                                      | Low Neighborhood Residential                         |
| BHT-420-E              | Open Space                                                          | Open Space                                           |
| BHT-420-E              | Public Facilities                                                   | Low Neighborhood Residential                         |
| BHT-420-G              | Public Facilities                                                   | Public Facilities                                    |
| BHT-430-A              | Community Commercial                                                | Community Center                                     |
| BHT-430-A              | Highway Oriented and Limited Commercial                             | Community Center                                     |
| BHT-430-D              | Highway Oriented and Limited Commercial                             | Low Neighborhood Residential                         |
| BHT-430-C              | Low Medium II Residential                                           | Community Center                                     |
| ВНТ-430-Е              | Low Medium II Residential                                           | Low Neighborhood Residential                         |
| BHT-430-E<br>BHT-430-F | Open Space                                                          | Open Space                                           |
| ВНТ-440-А              | Community Commercial                                                | Community Center                                     |
| BHT-440-A<br>BHT-440-B |                                                                     |                                                      |
| ВНТ-440-В<br>ВНТ-440-С | Highway Oriented and Limited Commercial<br>Low Medium I Residential | Community Center                                     |
|                        |                                                                     | Community Center                                     |
| BHT-440-D              | Low Medium I Residential                                            | Medium Neighborhood Residential<br>Public Facilities |
| BHT-440-E              | Public Facilities                                                   |                                                      |
| BHT-450-A              |                                                                     | Public Facilities - Freeways                         |
| BHT-450-B              | Highway Oriented and Limited Commercial                             | Community Center                                     |
| BHT-450-C              | Highway Oriented and Limited Commercial                             | Neighborhood Center                                  |
| BHT-450-D              | Low Medium I Residential                                            | Public Facilities - Freeways                         |
| BHT-450-E              | Low Medium I Residential                                            | Low Neighborhood Residential                         |
| BHT-450-F              | Low Medium I Residential                                            | Neighborhood Center                                  |
| BHT-450-G              | Public Facilities - Freeways                                        | Public Facilities - Freeways                         |
| BHT-450-H              | Public Facilities                                                   | Public Facilities - Freeways                         |
| BHT-460-A              |                                                                     | Public Facilities - Freeways                         |
| BHT-460-B              | Highway Oriented and Limited Commercial                             | Low Residential                                      |
| BHT-460-C              | Highway Oriented and Limited Commercial                             | Neighborhood Center                                  |
| BHT-460-D              | Low Residential                                                     | Low Residential                                      |
| BHT-460-E              | Public Facilities - Freeways                                        | Public Facilities - Freeways                         |
| BHT-460-F              | Public Facilities                                                   | Public Facilities - Freeways                         |
| BHT-490-A              | Low Medium I Residential                                            | Low Neighborhood Residential                         |
| BHT-490-B              | Low Medium II Residential                                           | Low Neighborhood Residential                         |
| BHT-490-C              | Low Medium II Residential                                           | Neighborhood Center                                  |
| BHT-490-D              | Neighborhood Office Commercial                                      | Neighborhood Center                                  |
| BHT-500-A              | Community Commercial                                                | Medium Neighborhood Residential                      |
| BHT-500-B              | Community Commercial                                                | Neighborhood Center                                  |
| BHT-500-C              | Highway Oriented and Limited Commercial                             | Neighborhood Center                                  |
| BHT-500-D              | Low Medium I Residential                                            | Low Neighborhood Residential                         |
| BHT-500-E              | Low Medium II Residential                                           | Low Neighborhood Residential                         |
| BHT-500-F              | Medium Residential                                                  | Community Center                                     |
| BHT-500-G              | Medium Residential                                                  | Medium Neighborhood Residential                      |
| BHT-500-H              | Medium Residential                                                  | Neighborhood Center                                  |