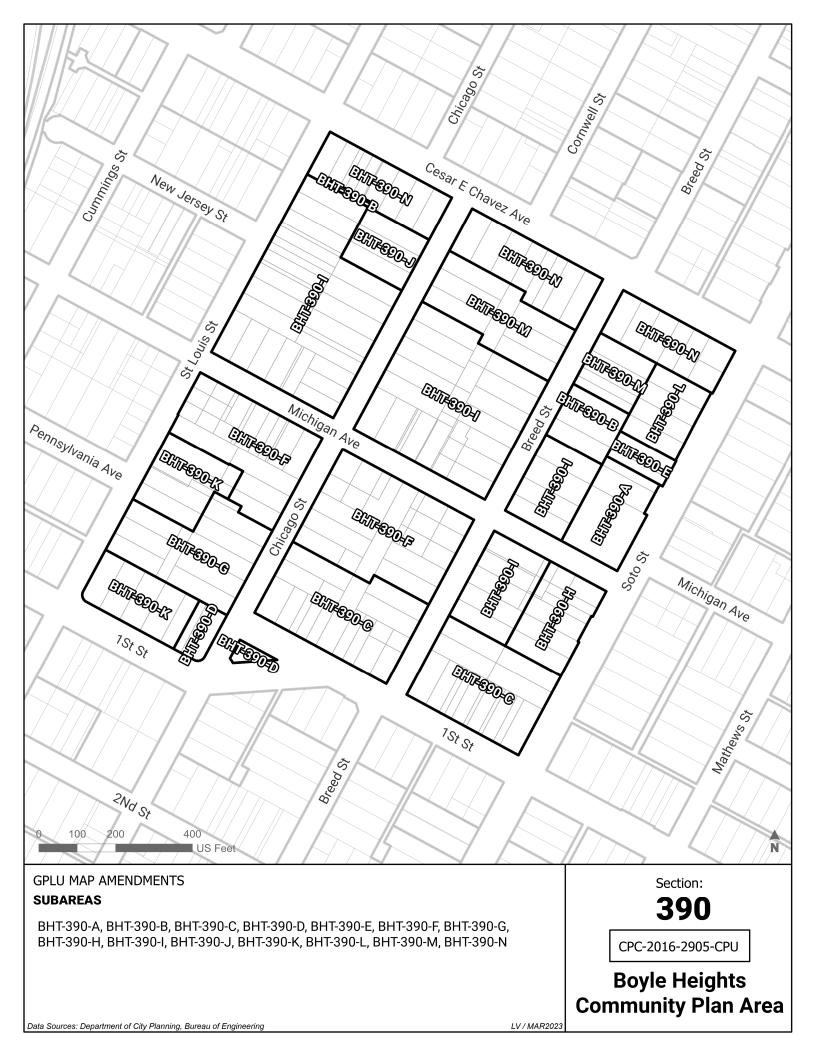

| BHT-290-F | Public Facilities                       | Public Facilities - Freeways    |
|-----------|-----------------------------------------|---------------------------------|
| BHT-300-A | Highway Oriented and Limited Commercial | Low Neighborhood Residential    |
| BHT-300-B | Highway Oriented and Limited Commercial | Neighborhood Center             |
| BHT-300-C | Limited Manufacturing                   | Neighborhood Center             |
| BHT-300-D | Low Medium I Residential                | Low Neighborhood Residential    |
| BHT-300-E | Low Medium I Residential                | Neighborhood Center             |
| BHT-300-F | Public Facilities - Freeways            | Public Facilities - Freeways    |
| BHT-300-G | Public Facilities                       | Public Facilities - Freeways    |
| BHT-340-A | Heavy Manufacturing                     | Light Industrial                |
| BHT-340-B | Light Manufacturing                     | Community Center                |
| BHT-340-C | Regional Center Commercial              | Community Center                |
| BHT-340-D | Regional Center Commercial              | Light Industrial                |
| BHT-350-A | Heavy Manufacturing                     | Industrial                      |
| BHT-350-B | Heavy Manufacturing                     | Industrial                      |
| BHT-360-A |                                         | Public Facilities - Freeways    |
| BHT-360-B | Low Medium II Residential               | Low Medium Residential          |
| BHT-360-C | Low Medium II Residential               | Medium Residential              |
| BHT-360-D | Medium Residential                      | Medium Residential              |
|           |                                         |                                 |
| BHT-360-E | Medium Residential                      | Neighborhood Center             |
| BHT-360-F | Neighborhood Office Commercial          | Neighborhood Center             |
| BHT-360-G | Public Facilities - Freeways            | Public Facilities - Freeways    |
| BHT-360-H | Public Facilities                       | Public Facilities - Freeways    |
| BHT-370-A | Highway Oriented and Limited Commercial | Neighborhood Center             |
| BHT-370-B | Low Medium II Residential               | Low Medium Residential          |
| BHT-370-C | Low Medium II Residential               | Low Neighborhood Residential    |
| BHT-370-D | Low Medium II Residential               | Neighborhood Center             |
| BHT-370-E | Neighborhood Office Commercial          | Neighborhood Center             |
| BHT-370-F | Public Facilities - Freeways            | Public Facilities - Freeways    |
| BHT-370-G | Public Facilities                       | Public Facilities - Freeways    |
| BHT-370-H | Public Facilities                       | Public Facilities               |
| BHT-380-A |                                         | Public Facilities - Freeways    |
| BHT-380-B | Highway Oriented and Limited Commercial | Community Center                |
| BHT-380-C | Highway Oriented and Limited Commercial | Neighborhood Center             |
| BHT-380-D | Highway Oriented and Limited Commercial | Public Facilities               |
| BHT-380-E | Low Medium I Residential                | Medium Residential              |
| BHT-380-F | Low Medium II Residential               | Public Facilities - Freeways    |
| BHT-380-G | Low Medium II Residential               | Low Neighborhood Residential    |
| BHT-380-H | Low Medium II Residential               | Medium Residential              |
| BHT-380-I | Medium Residential                      | Low Neighborhood Residential    |
| BHT-380-J | Neighborhood Office Commercial          | Neighborhood Center             |
| BHT-380-K | Public Facilities - Freeways            | Public Facilities - Freeways    |
| BHT-380-L | Public Facilities                       | Public Facilities - Freeways    |
| BHT-380-M | Public Facilities                       | Public Facilities               |
| BHT-380-N | Regional Center Commercial              | Neighborhood Center             |
| BHT-390-A | Community Commercial                    | Community Center                |
| BHT-390-B | Community Commercial                    | Medium Neighborhood Residential |
| BHT-390-C | Highway Oriented and Limited Commercial | Community Center                |
| BHT-390-D | Highway Oriented and Limited Commercial | Public Facilities               |
| BHT-390-E | Low Medium II Residential               | Community Center                |
| BHT-390-F | Low Medium II Residential               | Medium Neighborhood Residential |
| BHT-390-G | Low Medium II Residential               | Public Facilities               |
| BHT-390-H | Medium Residential                      | Community Center                |
| BHT-390-I | Medium Residential                      | Medium Neighborhood Residential |
| BHT-390-J | Medium Residential                      | Public Facilities               |
| BHT-390-K | Public Facilities                       | Public Facilities               |
| BHT-390-L | Regional Center Commercial              | Community Center                |
| BHT-390-M | Regional Center Commercial              | Medium Neighborhood Residential |
| BHT-390-N | Regional Center Commercial              | Neighborhood Center             |
| BHT-400-A | Highway Oriented and Limited Commercial | Community Center                |
| BHT-400-B | Low Medium I Residential                | Low Neighborhood Residential    |
|           |                                         |                                 |