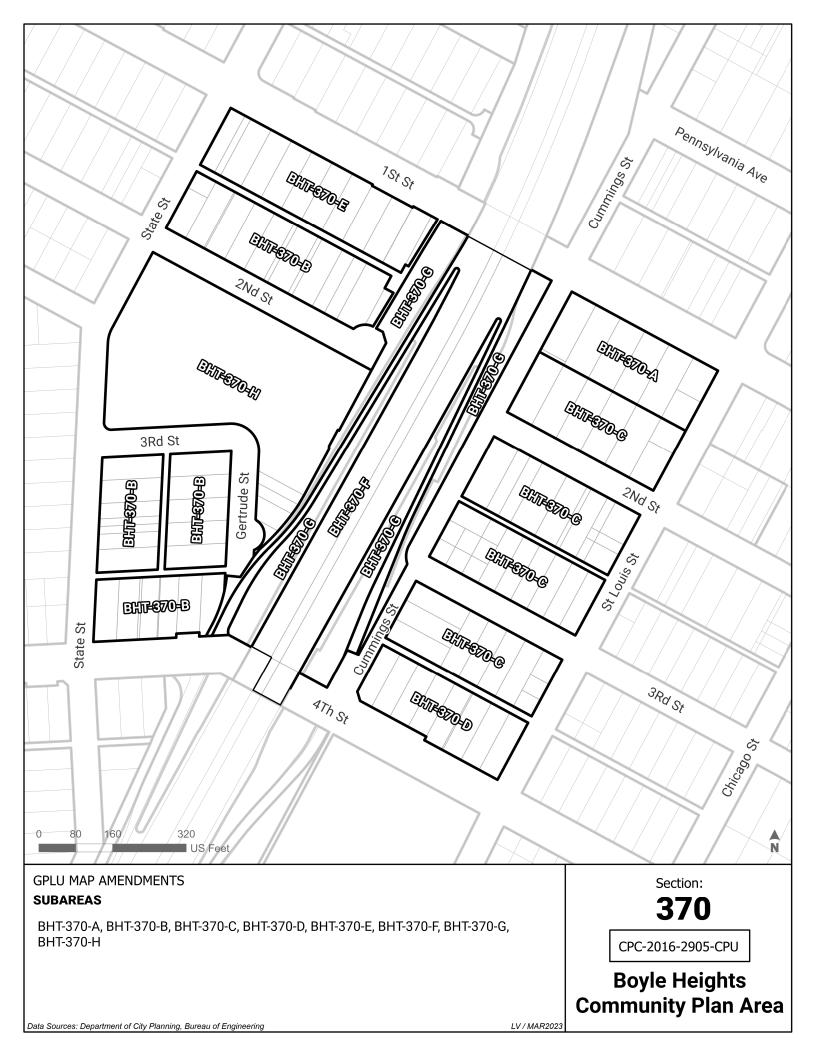

| BHT-290-F | Public Facilities                       | Public Facilities - Freeways    |
|-----------|-----------------------------------------|---------------------------------|
| BHT-300-A | Highway Oriented and Limited Commercial | Low Neighborhood Residential    |
| BHT-300-B | Highway Oriented and Limited Commercial | Neighborhood Center             |
| BHT-300-C | Limited Manufacturing                   | Neighborhood Center             |
| BHT-300-D | Low Medium I Residential                | Low Neighborhood Residential    |
| BHT-300-E | Low Medium I Residential                | Neighborhood Center             |
| BHT-300-F | Public Facilities - Freeways            | Public Facilities - Freeways    |
| BHT-300-G | Public Facilities                       | Public Facilities - Freeways    |
| BHT-340-A | Heavy Manufacturing                     | Light Industrial                |
| BHT-340-B | Light Manufacturing                     | Community Center                |
| BHT-340-C | Regional Center Commercial              | Community Center                |
| BHT-340-D | Regional Center Commercial              | Light Industrial                |
| BHT-350-A | Heavy Manufacturing                     | Industrial                      |
| BHT-350-B | Heavy Manufacturing                     | Industrial                      |
| BHT-360-A |                                         | Public Facilities - Freeways    |
| BHT-360-B | Low Medium II Residential               | Low Medium Residential          |
| BHT-360-C | Low Medium II Residential               | Medium Residential              |
| BHT-360-D | Medium Residential                      | Medium Residential              |
|           |                                         |                                 |
| BHT-360-E | Medium Residential                      | Neighborhood Center             |
| BHT-360-F | Neighborhood Office Commercial          | Neighborhood Center             |
| BHT-360-G | Public Facilities - Freeways            | Public Facilities - Freeways    |
| BHT-360-H | Public Facilities                       | Public Facilities - Freeways    |
| BHT-370-A | Highway Oriented and Limited Commercial | Neighborhood Center             |
| BHT-370-B | Low Medium II Residential               | Low Medium Residential          |
| BHT-370-C | Low Medium II Residential               | Low Neighborhood Residential    |
| BHT-370-D | Low Medium II Residential               | Neighborhood Center             |
| BHT-370-E | Neighborhood Office Commercial          | Neighborhood Center             |
| BHT-370-F | Public Facilities - Freeways            | Public Facilities - Freeways    |
| BHT-370-G | Public Facilities                       | Public Facilities - Freeways    |
| BHT-370-H | Public Facilities                       | Public Facilities               |
| BHT-380-A |                                         | Public Facilities - Freeways    |
| BHT-380-B | Highway Oriented and Limited Commercial | Community Center                |
| BHT-380-C | Highway Oriented and Limited Commercial | Neighborhood Center             |
| BHT-380-D | Highway Oriented and Limited Commercial | Public Facilities               |
| BHT-380-E | Low Medium I Residential                | Medium Residential              |
| BHT-380-F | Low Medium II Residential               | Public Facilities - Freeways    |
| BHT-380-G | Low Medium II Residential               | Low Neighborhood Residential    |
| BHT-380-H | Low Medium II Residential               | Medium Residential              |
| BHT-380-I | Medium Residential                      | Low Neighborhood Residential    |
| BHT-380-J | Neighborhood Office Commercial          | Neighborhood Center             |
| BHT-380-K | Public Facilities - Freeways            | Public Facilities - Freeways    |
| BHT-380-L | Public Facilities                       | Public Facilities - Freeways    |
| BHT-380-M | Public Facilities                       | Public Facilities               |
| BHT-380-N | Regional Center Commercial              | Neighborhood Center             |
| BHT-390-A | Community Commercial                    | Community Center                |
| BHT-390-B | Community Commercial                    | Medium Neighborhood Residential |
| BHT-390-C | Highway Oriented and Limited Commercial | Community Center                |
| BHT-390-D | Highway Oriented and Limited Commercial | Public Facilities               |
| BHT-390-E | Low Medium II Residential               | Community Center                |
| BHT-390-F | Low Medium II Residential               | Medium Neighborhood Residential |
| BHT-390-G | Low Medium II Residential               | Public Facilities               |
| BHT-390-H | Medium Residential                      | Community Center                |
| BHT-390-I | Medium Residential                      | Medium Neighborhood Residential |
| BHT-390-J | Medium Residential                      | Public Facilities               |
| BHT-390-K | Public Facilities                       | Public Facilities               |
| BHT-390-L | Regional Center Commercial              | Community Center                |
| BHT-390-M | Regional Center Commercial              | Medium Neighborhood Residential |
| BHT-390-N | Regional Center Commercial              | Neighborhood Center             |
| BHT-400-A | Highway Oriented and Limited Commercial | Community Center                |
| BHT-400-B | Low Medium I Residential                | Low Neighborhood Residential    |
|           |                                         |                                 |