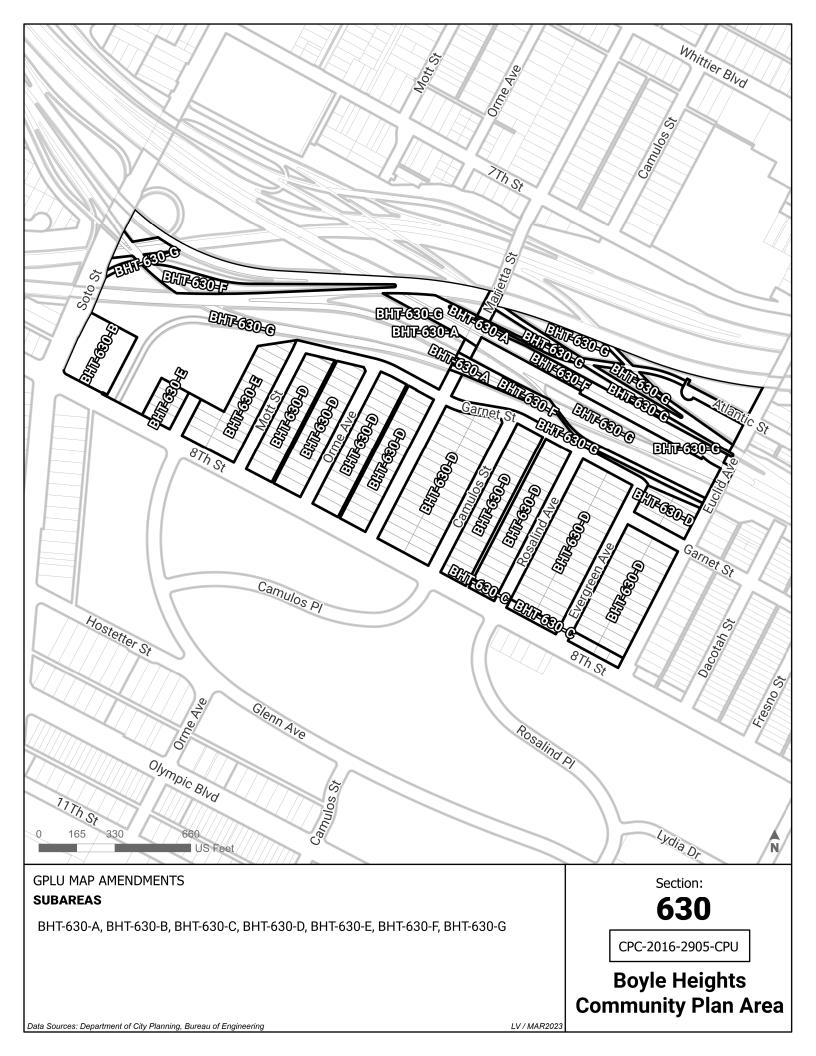

| BHT-590-C | Light Manufacturing                                                                | Light Industrial                |
|-----------|------------------------------------------------------------------------------------|---------------------------------|
| BHT-590-D | Public Facilities - Freeways                                                       | Public Facilities - Freeways    |
| BHT-590-E | Public Facilities                                                                  |                                 |
| BHT-590-F |                                                                                    | Public Facilities - Freeways    |
|           | Regional Center Commercial                                                         | Community Center                |
| BHT-600-A | Highway Oriented and Limited Commercial<br>Highway Oriented and Limited Commercial | Community Center                |
| BHT-600-B |                                                                                    | Low Neighborhood Residential    |
| BHT-600-C | Low Medium I Residential                                                           | Low Neighborhood Residential    |
| BHT-600-D | Low Medium II Residential                                                          | Low Neighborhood Residential    |
| BHT-600-E | Neighborhood Office Commercial                                                     | Community Center                |
| BHT-600-F | Open Space                                                                         | Public Facilities               |
| BHT-600-G | Public Facilities - Freeways                                                       | Public Facilities - Freeways    |
| BHT-600-H | Public Facilities                                                                  | Public Facilities - Freeways    |
| BHT-610-A |                                                                                    | Public Facilities - Freeways    |
| BHT-610-B | Light Manufacturing                                                                | Light Industrial                |
| BHT-610-C | Public Facilities - Freeways                                                       | Public Facilities - Freeways    |
| BHT-610-D | Public Facilities                                                                  | Public Facilities - Freeways    |
| BHT-620-A | Highway Oriented and Limited Commercial                                            | Community Center                |
| BHT-620-B | Light Manufacturing                                                                | Community Center                |
| BHT-620-C | Light Manufacturing                                                                | Neighborhood Center             |
| BHT-620-D | Low Medium I Residential                                                           | Low Neighborhood Residential    |
| BHT-620-E | Low Medium II Residential                                                          | Low Neighborhood Residential    |
| BHT-620-F | Public Facilities - Freeways                                                       | Public Facilities - Freeways    |
| BHT-620-G | Public Facilities                                                                  | Public Facilities - Freeways    |
| BHT-630-A |                                                                                    | Public Facilities - Freeways    |
| BHT-630-B | Highway Oriented and Limited Commercial                                            | Community Center                |
| BHT-630-C | Highway Oriented and Limited Commercial                                            | Neighborhood Center             |
| BHT-630-D | Low Medium I Residential                                                           | Low Neighborhood Residential    |
| BHT-630-E | Low Medium II Residential                                                          | Low Neighborhood Residential    |
| BHT-630-F | Public Facilities - Freeways                                                       | Public Facilities - Freeways    |
| BHT-630-G | Public Facilities                                                                  | Public Facilities - Freeways    |
| BHT-640-A | Highway Oriented and Limited Commercial                                            | Neighborhood Center             |
| BHT-640-B | Low Medium I Residential                                                           | Low Neighborhood Residential    |
| BHT-640-C | Low Medium II Residential                                                          | Low Neighborhood Residential    |
| BHT-640-D | Public Facilities - Freeways                                                       | Public Facilities - Freeways    |
| BHT-640-E | Public Facilities                                                                  | Public Facilities - Freeways    |
| BHT-650-A | Highway Oriented and Limited Commercial                                            | Community Center                |
| BHT-650-B | Low Medium II Residential                                                          | Low Neighborhood Residential    |
| BHT-650-C | Public Facilities                                                                  | Public Facilities               |
| BHT-660-A | Highway Oriented and Limited Commercial                                            | Community Center                |
| BHT-660-B | Low Medium I Residential                                                           | Community Center                |
| BHT-660-C | Low Medium I Residential                                                           | Low Neighborhood Residential    |
| BHT-660-D | Low Medium II Residential                                                          | Low Neighborhood Residential    |
| BHT-660-E | Public Facilities                                                                  | Public Facilities               |
| BHT-670-A | Highway Oriented and Limited Commercial                                            | Neighborhood Center             |
| BHT-670-B | Low Medium I Residential                                                           | Low Neighborhood Residential    |
| BHT-670-C | Low Medium I Residential                                                           | Neighborhood Center             |
| BHT-670-D | Low Medium II Residential                                                          | Low Neighborhood Residential    |
| ВНТ-670-Е | Low Medium II Residential                                                          | Medium Neighborhood Residential |
| BHT-670-F | Low Medium II Residential                                                          | Neighborhood Center             |
| BHT-670-G | Neighborhood Office Commercial                                                     | Community Center                |
| BHT-670-H | Public Facilities                                                                  | Public Facilities               |
| BHT-680-A | Highway Oriented and Limited Commercial                                            | Community Center                |
| BHT-680-B | Highway Oriented and Limited Commercial                                            | Neighborhood Center             |
| BHT-680-C | Low Medium I Residential                                                           | Community Center                |
| BHT-680-D | Low Medium I Residential                                                           | Low Neighborhood Residential    |
| BHT-680-E | Low Medium I Residential                                                           | Medium Neighborhood Residential |
| BHT-680-F | Low Medium I Residential                                                           | Neighborhood Center             |
| BHT-680-G | Low Medium I Residential                                                           | Community Center                |
| BHT-680-H | Low Medium II Residential                                                          | Low Neighborhood Residential    |
| BHT-680-I | Low Medium II Residential                                                          |                                 |
| DH1-000-1 |                                                                                    | Medium Neighborhood Residential |