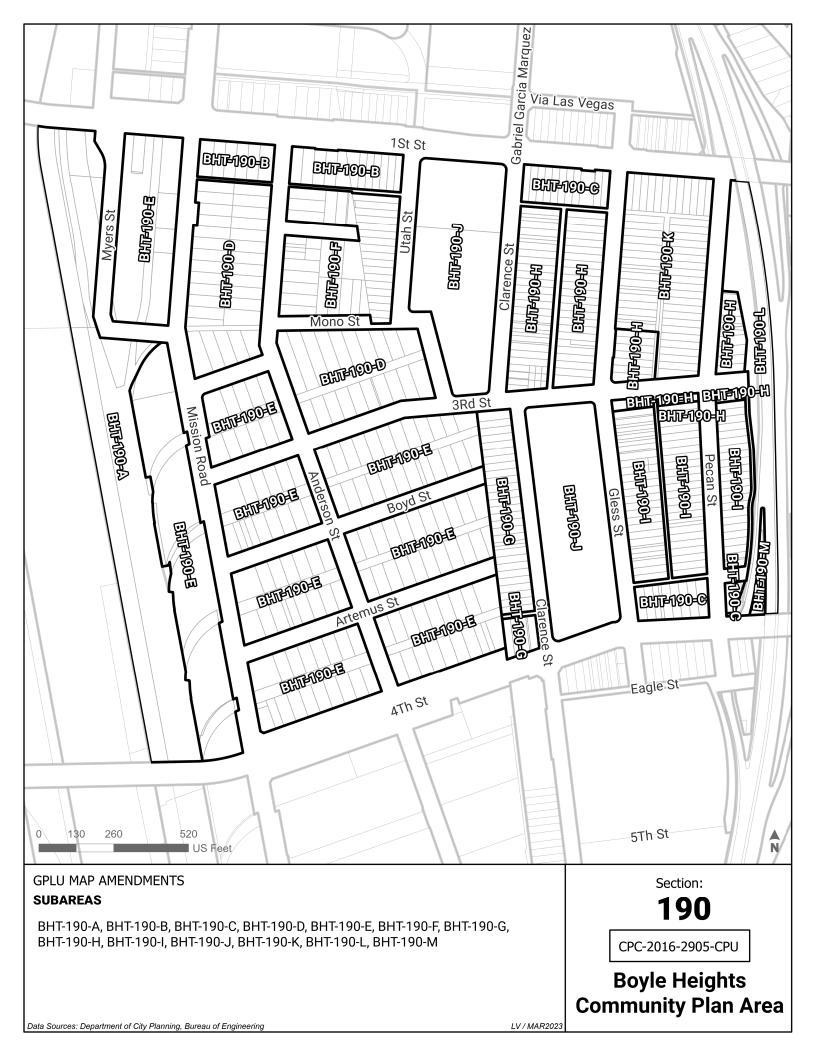

## General Plan Land Use Designations - Change Matrix

| Subarea ID             | Existing General Plan Land Use Designation         | Proposed General Plan Land Use Designation                   |
|------------------------|----------------------------------------------------|--------------------------------------------------------------|
| BHT-120-A              | Heavy Manufacturing                                | Light Industrial                                             |
| BHT-120-B              | Highway Oriented and Limited Commercial            | Community Center                                             |
| BHT-120-C              | Light Manufacturing                                | Community Center                                             |
| BHT-120-D              | Light Manufacturing                                | Light Industrial                                             |
| BHT-120-E              | Public Facilities - Freeways                       | Public Facilities - Freeways                                 |
| BHT-120-F              | Public Facilities                                  | Public Facilities - Freeways                                 |
| BHT-150-A              | Limited Manufacturing                              | Light Industrial                                             |
| BHT-150-B              | Public Facilities - Freeways                       | Public Facilities - Freeways                                 |
| BHT-150-C              | Public Facilities                                  | Public Facilities - Freeways                                 |
| BHT-160-A              | Heavy Manufacturing                                | Light Industrial                                             |
| BHT-160-B              | Highway Oriented and Limited Commercial            | Neighborhood Center                                          |
| BHT-160-C              | Highway Oriented and Limited Commercial            | Public Facilities                                            |
| BHT-160-D              | Limited Manufacturing                              | Light Industrial                                             |
| BHT-160-E              | Low Medium II Residential                          | Low Neighborhood Residential                                 |
| BHT-160-F              | Low Medium II Residential                          | Public Facilities                                            |
| BHT-160-G              | Medium Residential                                 | Medium Residential                                           |
| BHT-160-H              | Medium Residential                                 | Neighborhood Center                                          |
| BHT-160-I              | Medium Residential                                 | Open Space                                                   |
| BHT-160-J              | Neighborhood Office Commercial                     | Neighborhood Center                                          |
| BHT-160-K              | Public Facilities - Freeways                       | Public Facilities - Freeways                                 |
| BHT-160-L              | Public Facilities                                  | Public Facilities - Freeways                                 |
| BHT-160-M              | Public Facilities                                  | Public Facilities                                            |
| BHT-170-A              | Heavy Manufacturing                                | Light Industrial                                             |
| BHT-170-B              | Heavy Manufacturing                                | Public Facilities                                            |
| BHT-170-C              | Light Manufacturing                                | Light Industrial                                             |
| BHT-170-D              | Public Facilities - Freeways                       | Public Facilities - Freeways                                 |
| BHT-170-E              | Public Facilities                                  | Public Facilities - Freeways                                 |
| BHT-170-F              | Public Facilities                                  | Light Industrial                                             |
| BHT-170-G              | Public Facilities                                  | Public Facilities                                            |
| BHT-180-A              | Heavy Manufacturing                                | Light Industrial                                             |
| BHT-180-B              | Highway Oriented and Limited Commercial            | Neighborhood Center                                          |
| BHT-180-C              | Light Manufacturing                                | Light Industrial                                             |
| BHT-180-D              | Limited Manufacturing<br>Low Medium II Residential | Light Industrial                                             |
| BHT-180-E<br>BHT-180-F | Public Facilities - Freeways                       | Low Neighborhood Residential<br>Public Facilities - Freeways |
|                        | Heavy Manufacturing                                | Light Industrial                                             |
| BHT-190-A<br>BHT-190-B | Highway Oriented and Limited Commercial            | Community Center                                             |
| BHT-190-C              | Highway Oriented and Limited Commercial            | Neighborhood Center                                          |
| BHT-190-D              | Light Manufacturing                                | Community Center                                             |
| BHT-190-E              | Light Manufacturing                                | Light Industrial                                             |
| BHT-190-E              | Limited Manufacturing                              | Community Center                                             |
| BHT-190-G              | Limited Manufacturing                              | Light Industrial                                             |
| BHT-190-H              | Low Medium I Residential                           | Low Neighborhood Residential                                 |
| BHT-190-I              | Low Medium II Residential                          | Low Neighborhood Residential                                 |
| BHT-190-J              | Medium Residential                                 | Medium Residential                                           |
| BHT-190-K              | Open Space                                         | Open Space                                                   |
| BHT-190-L              | Public Facilities - Freeways                       | Public Facilities - Freeways                                 |
| BHT-190-M              | Public Facilities                                  | Public Facilities - Freeways                                 |
| BHT-270-A              | Heavy Manufacturing                                | Industrial                                                   |
| ВНТ-270-В              | Highway Oriented and Limited Commercial            | Neighborhood Center                                          |
| BHT-270-C              | Light Manufacturing                                | Industrial                                                   |
| BHT-270-D              | Light Manufacturing                                | Light Industrial                                             |
| BHT-270-E              | Limited Manufacturing                              | Neighborhood Center                                          |
| BHT-270-F              | Low Medium I Residential                           | Low Neighborhood Residential                                 |
| BHT-290-A              | Highway Oriented and Limited Commercial            | Community Center                                             |
| BHT-290-B              | Low Medium I Residential                           | Low Neighborhood Residential                                 |
| BHT-290-C              | Low Medium II Residential                          | Low Neighborhood Residential                                 |
| BHT-290-D              | Open Space                                         | Open Space                                                   |
| BHT-290-E              | Public Facilities - Freeways                       | Public Facilities - Freeways                                 |
|                        |                                                    | · · · · · · · · · · · · · · · · · · ·                        |