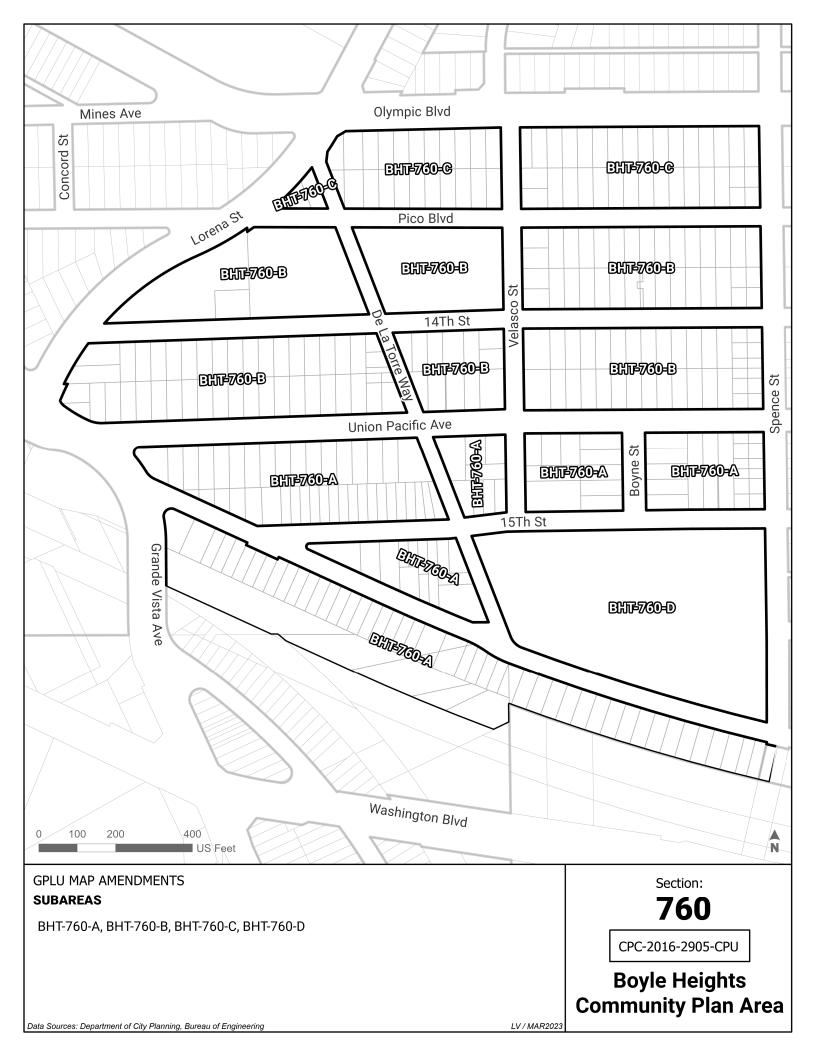

| BHT-680-J              | Neighborhood Office Commercial          | Community Center                        |
|------------------------|-----------------------------------------|-----------------------------------------|
| BHT-680-K              | Neighborhood Office Commercial          | Neighborhood Center                     |
| BHT-680-L              | Open Space                              | Open Space                              |
| BHT-680-M              | Public Facilities                       | Public Facilities                       |
| BHT-690-A              | Highway Oriented and Limited Commercial | Community Center                        |
| BHT-690-B              | Low Medium II Residential               | Community Center                        |
| BHT-690-C              | Low Medium II Residential               | Low Medium Residential                  |
| BHT-690-D              | Low Medium II Residential               | Low Neighborhood Residential            |
| ВНТ-690-Е              | Low Medium II Residential               | Medium Neighborhood Residential         |
| BHT-690-F              | Low Medium II Residential               | Neighborhood Center                     |
| BHT-690-G              | Neighborhood Office Commercial          | Community Center                        |
| ВНТ-690-Н              | Neighborhood Office Commercial          | Neighborhood Center                     |
| BHT-690-I              | Open Space                              | Public Facilities - Freeways            |
| BHT-690-J              | Open Space                              | Open Space                              |
| BHT-690-K              | Public Facilities - Freeways            | Public Facilities - Freeways            |
| BHT-690-L              | Public Facilities                       | Public Facilities - Freeways            |
| BHT-700-A              |                                         | Public Facilities - Freeways            |
| BHT-700-B              | Highway Oriented and Limited Commercial | Medium Residential                      |
| BHT-700-B              | Highway Oriented and Limited Commercial |                                         |
| BHT-700-C              | Highway Oriented Commercial             | Neighborhood Center<br>Light Industrial |
| BHT-700-D<br>BHT-700-E | Low Medium I Residential                | Low Medium Residential                  |
|                        |                                         |                                         |
| BHT-700-F              | Medium Residential                      | Community Center                        |
| BHT-700-G              | Medium Residential                      | Low Neighborhood Residential            |
| BHT-700-H              | Medium Residential                      | Medium Residential                      |
| BHT-700-I              | Public Facilities - Freeways            | Public Facilities - Freeways            |
| BHT-700-J              | Public Facilities                       | Public Facilities - Freeways            |
| BHT-710-A              | Highway Oriented and Limited Commercial | Community Center                        |
| BHT-710-B              | Low Medium I Residential                | Low Neighborhood Residential            |
| BHT-710-C              | Low Medium II Residential               | Low Neighborhood Residential            |
| BHT-710-D              | Low Medium II Residential               | Neighborhood Center                     |
| BHT-710-E              | Neighborhood Office Commercial          | Neighborhood Center                     |
| BHT-710-F              | Public Facilities - Freeways            | Public Facilities - Freeways            |
| BHT-710-G              | Public Facilities                       | Public Facilities - Freeways            |
| BHT-720-A              | Highway Oriented and Limited Commercial | Neighborhood Center                     |
| BHT-720-B              | Highway Oriented and Limited Commercial | Public Facilities                       |
| BHT-720-C              | Low Medium I Residential                | Low Neighborhood Residential            |
| BHT-720-D              | Public Facilities - Freeways            | Public Facilities - Freeways            |
| BHT-730-A              | Commercial Manufacturing                | Neighborhood Center                     |
| BHT-730-B              | Limited Manufacturing                   | Neighborhood Center                     |
| BHT-730-C              | Low Medium I Residential                | Low Neighborhood Residential            |
| BHT-740-A              | Commercial Manufacturing                | Neighborhood Center                     |
| BHT-740-B              | Heavy Manufacturing                     | Industrial                              |
| BHT-740-C              | Heavy Manufacturing                     | Light Industrial                        |
| BHT-740-D              | Light Manufacturing                     | Industrial                              |
| BHT-740-E              | Light Manufacturing                     | Light Industrial                        |
| BHT-740-F              | Low Medium II Residential               | Low Neighborhood Residential            |
| BHT-750-A              |                                         | Public Facilities - Freeways            |
| BHT-750-B              | Highway Oriented and Limited Commercial | Community Center                        |
| BHT-750-C              | Low Medium I Residential                | Low Neighborhood Residential            |
| BHT-750-D              | Low Medium II Residential               | Neighborhood Center                     |
| BHT-750-E              | Open Space                              | Open Space                              |
| BHT-750-F              | Public Facilities - Freeways            | Public Facilities - Freeways            |
| BHT-750-G              | Public Facilities                       | Public Facilities - Freeways            |
| BHT-750-H              | Public Facilities                       | Public Facilities                       |
| BHT-760-A              | Heavy Manufacturing                     | Industrial                              |
| BHT-760-B              | Light Manufacturing                     | Industrial                              |
| BHT-760-C              | Light Manufacturing                     | Light Industrial                        |
| BHT-760-D              | Public Facilities                       | Public Facilities                       |
| BHT-770-A              | Highway Oriented and Limited Commercial | Neighborhood Center                     |
| BHT-770-B              | Low Medium I Residential                | Low Neighborhood Residential            |
|                        |                                         | <b>y</b>                                |