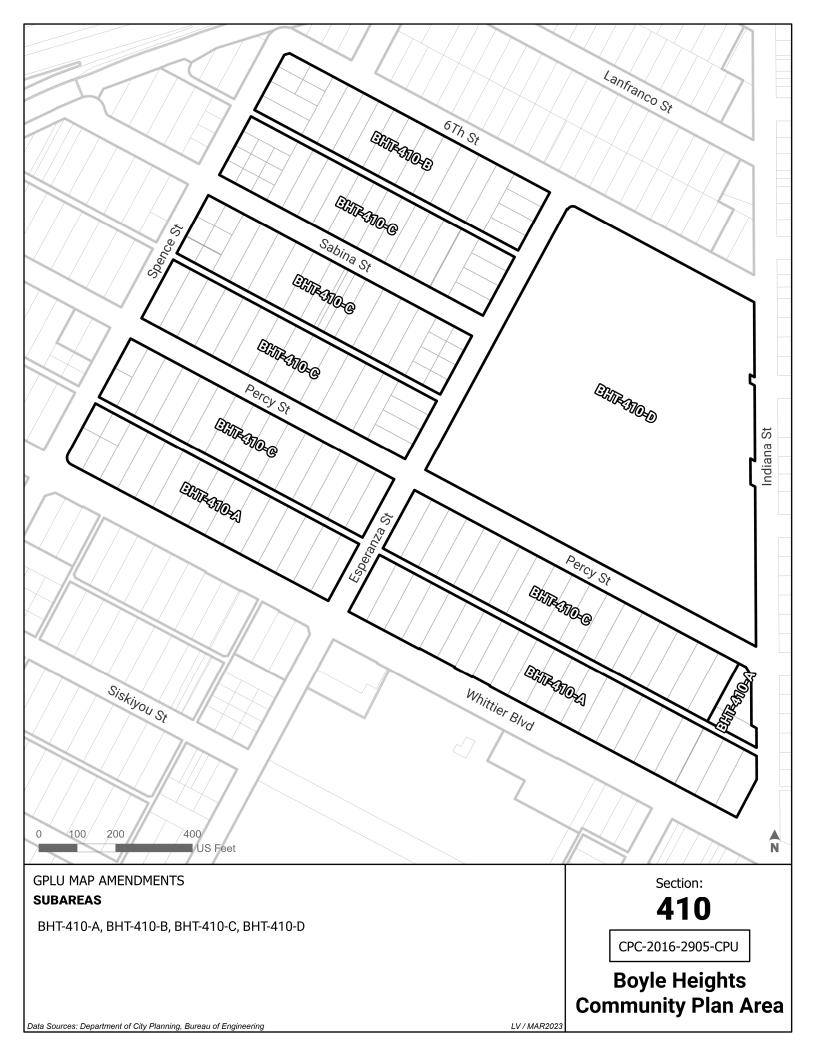

| BHT-400-C              | Low Medium I Residential                                            | Neighborhood Center                                  |
|------------------------|---------------------------------------------------------------------|------------------------------------------------------|
| BHT-400-D              | Low Medium II Residential                                           | Low Neighborhood Residential                         |
| BHT-400-E              | Low Medium II Residential                                           | Neighborhood Center                                  |
| BHT-400-F              | Low Residential                                                     | Low Residential                                      |
| BHT-400-G              | Neighborhood Office Commercial                                      | Neighborhood Center                                  |
| BHT-400-H              | Open Space                                                          | Low Neighborhood Residential                         |
| BHT-400-I              | Open Space                                                          | Public Facilities                                    |
| BHT-400-J              | Public Facilities - Freeways                                        | Public Facilities - Freeways                         |
| BHT-400-K              | Public Facilities                                                   | Public Facilities - Freeways                         |
| BHT-400-L              | Public Facilities                                                   | Public Facilities                                    |
| BHT-400-M              | Public Facilities - Freeways                                        | Public Facilities - Freeways                         |
| BHT-400-N              | Public Facilities                                                   | Public Facilities - Freeways                         |
| BHT-410-A              | Highway Oriented and Limited Commercial                             | Community Center                                     |
| BHT-410-B              | Low Medium I Residential                                            | Low Neighborhood Residential                         |
| BHT-410-C              | Low Medium II Residential                                           | Low Neighborhood Residential                         |
| BHT-410-D              | Public Facilities                                                   | Public Facilities                                    |
| BHT-420-A              | Highway Oriented and Limited Commercial                             | Neighborhood Center                                  |
| BHT-420-B              | Low Medium I Residential                                            | Low Neighborhood Residential                         |
| BHT-420-C              | Low Medium II Residential                                           | Neighborhood Center                                  |
| BHT-420-D              | Neighborhood Office Commercial                                      | Low Neighborhood Residential                         |
| BHT-420-E              | Open Space                                                          | Open Space                                           |
| BHT-420-E              | Public Facilities                                                   | Low Neighborhood Residential                         |
| BHT-420-G              | Public Facilities                                                   | Public Facilities                                    |
| BHT-430-A              | Community Commercial                                                | Community Center                                     |
| BHT-430-A              | Highway Oriented and Limited Commercial                             | Community Center                                     |
| BHT-430-D              | Highway Oriented and Limited Commercial                             | Low Neighborhood Residential                         |
| BHT-430-C              | Low Medium II Residential                                           | Community Center                                     |
| ВНТ-430-Е              | Low Medium II Residential                                           | Low Neighborhood Residential                         |
| BHT-430-E<br>BHT-430-F | Open Space                                                          | Open Space                                           |
| ВНТ-440-А              | Community Commercial                                                | Community Center                                     |
| BHT-440-A<br>BHT-440-B |                                                                     |                                                      |
| ВНТ-440-В<br>ВНТ-440-С | Highway Oriented and Limited Commercial<br>Low Medium I Residential | Community Center                                     |
|                        |                                                                     | Community Center                                     |
| BHT-440-D              | Low Medium I Residential                                            | Medium Neighborhood Residential<br>Public Facilities |
| BHT-440-E              | Public Facilities                                                   |                                                      |
| BHT-450-A              |                                                                     | Public Facilities - Freeways                         |
| BHT-450-B              | Highway Oriented and Limited Commercial                             | Community Center                                     |
| BHT-450-C              | Highway Oriented and Limited Commercial                             | Neighborhood Center                                  |
| BHT-450-D              | Low Medium I Residential                                            | Public Facilities - Freeways                         |
| BHT-450-E              | Low Medium I Residential                                            | Low Neighborhood Residential                         |
| BHT-450-F              | Low Medium I Residential                                            | Neighborhood Center                                  |
| BHT-450-G              | Public Facilities - Freeways                                        | Public Facilities - Freeways                         |
| BHT-450-H              | Public Facilities                                                   | Public Facilities - Freeways                         |
| BHT-460-A              |                                                                     | Public Facilities - Freeways                         |
| BHT-460-B              | Highway Oriented and Limited Commercial                             | Low Residential                                      |
| BHT-460-C              | Highway Oriented and Limited Commercial                             | Neighborhood Center                                  |
| BHT-460-D              | Low Residential                                                     | Low Residential                                      |
| BHT-460-E              | Public Facilities - Freeways                                        | Public Facilities - Freeways                         |
| BHT-460-F              | Public Facilities                                                   | Public Facilities - Freeways                         |
| BHT-490-A              | Low Medium I Residential                                            | Low Neighborhood Residential                         |
| BHT-490-B              | Low Medium II Residential                                           | Low Neighborhood Residential                         |
| BHT-490-C              | Low Medium II Residential                                           | Neighborhood Center                                  |
| BHT-490-D              | Neighborhood Office Commercial                                      | Neighborhood Center                                  |
| BHT-500-A              | Community Commercial                                                | Medium Neighborhood Residential                      |
| BHT-500-B              | Community Commercial                                                | Neighborhood Center                                  |
| BHT-500-C              | Highway Oriented and Limited Commercial                             | Neighborhood Center                                  |
| BHT-500-D              | Low Medium I Residential                                            | Low Neighborhood Residential                         |
| BHT-500-E              | Low Medium II Residential                                           | Low Neighborhood Residential                         |
| BHT-500-F              | Medium Residential                                                  | Community Center                                     |
| BHT-500-G              | Medium Residential                                                  | Medium Neighborhood Residential                      |
| BHT-500-H              | Medium Residential                                                  | Neighborhood Center                                  |