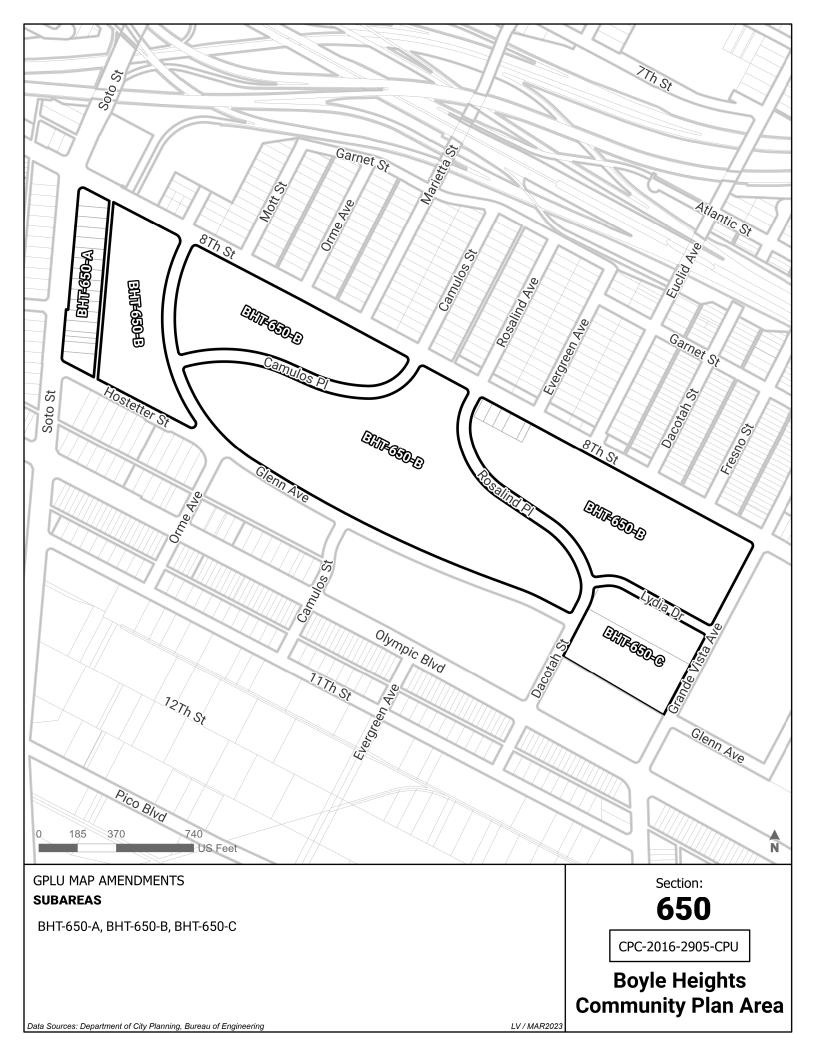

| BHT-590-C | Light Manufacturing                                                                | Light Industrial                |
|-----------|------------------------------------------------------------------------------------|---------------------------------|
| BHT-590-D | Public Facilities - Freeways                                                       | Public Facilities - Freeways    |
| BHT-590-E | Public Facilities                                                                  |                                 |
| BHT-590-F |                                                                                    | Public Facilities - Freeways    |
|           | Regional Center Commercial                                                         | Community Center                |
| BHT-600-A | Highway Oriented and Limited Commercial<br>Highway Oriented and Limited Commercial | Community Center                |
| BHT-600-B |                                                                                    | Low Neighborhood Residential    |
| BHT-600-C | Low Medium I Residential                                                           | Low Neighborhood Residential    |
| BHT-600-D | Low Medium II Residential                                                          | Low Neighborhood Residential    |
| BHT-600-E | Neighborhood Office Commercial                                                     | Community Center                |
| BHT-600-F | Open Space                                                                         | Public Facilities               |
| BHT-600-G | Public Facilities - Freeways                                                       | Public Facilities - Freeways    |
| BHT-600-H | Public Facilities                                                                  | Public Facilities - Freeways    |
| BHT-610-A |                                                                                    | Public Facilities - Freeways    |
| BHT-610-B | Light Manufacturing                                                                | Light Industrial                |
| BHT-610-C | Public Facilities - Freeways                                                       | Public Facilities - Freeways    |
| BHT-610-D | Public Facilities                                                                  | Public Facilities - Freeways    |
| BHT-620-A | Highway Oriented and Limited Commercial                                            | Community Center                |
| BHT-620-B | Light Manufacturing                                                                | Community Center                |
| BHT-620-C | Light Manufacturing                                                                | Neighborhood Center             |
| BHT-620-D | Low Medium I Residential                                                           | Low Neighborhood Residential    |
| BHT-620-E | Low Medium II Residential                                                          | Low Neighborhood Residential    |
| BHT-620-F | Public Facilities - Freeways                                                       | Public Facilities - Freeways    |
| BHT-620-G | Public Facilities                                                                  | Public Facilities - Freeways    |
| BHT-630-A |                                                                                    | Public Facilities - Freeways    |
| BHT-630-B | Highway Oriented and Limited Commercial                                            | Community Center                |
| BHT-630-C | Highway Oriented and Limited Commercial                                            | Neighborhood Center             |
| BHT-630-D | Low Medium I Residential                                                           | Low Neighborhood Residential    |
| BHT-630-E | Low Medium II Residential                                                          | Low Neighborhood Residential    |
| BHT-630-F | Public Facilities - Freeways                                                       | Public Facilities - Freeways    |
| BHT-630-G | Public Facilities                                                                  | Public Facilities - Freeways    |
| BHT-640-A | Highway Oriented and Limited Commercial                                            | Neighborhood Center             |
| BHT-640-B | Low Medium I Residential                                                           | Low Neighborhood Residential    |
| BHT-640-C | Low Medium II Residential                                                          | Low Neighborhood Residential    |
| BHT-640-D | Public Facilities - Freeways                                                       | Public Facilities - Freeways    |
| BHT-640-E | Public Facilities                                                                  | Public Facilities - Freeways    |
| BHT-650-A | Highway Oriented and Limited Commercial                                            | Community Center                |
| BHT-650-B | Low Medium II Residential                                                          | Low Neighborhood Residential    |
| BHT-650-C | Public Facilities                                                                  | Public Facilities               |
| BHT-660-A | Highway Oriented and Limited Commercial                                            | Community Center                |
| BHT-660-B | Low Medium I Residential                                                           | Community Center                |
| BHT-660-C | Low Medium I Residential                                                           | Low Neighborhood Residential    |
| BHT-660-D | Low Medium II Residential                                                          | Low Neighborhood Residential    |
| BHT-660-E | Public Facilities                                                                  | Public Facilities               |
| BHT-670-A | Highway Oriented and Limited Commercial                                            | Neighborhood Center             |
| BHT-670-B | Low Medium I Residential                                                           | Low Neighborhood Residential    |
| BHT-670-C | Low Medium I Residential                                                           | Neighborhood Center             |
| BHT-670-D | Low Medium II Residential                                                          | Low Neighborhood Residential    |
| ВНТ-670-Е | Low Medium II Residential                                                          | Medium Neighborhood Residential |
| BHT-670-F | Low Medium II Residential                                                          | Neighborhood Center             |
| BHT-670-G | Neighborhood Office Commercial                                                     | Community Center                |
| BHT-670-H | Public Facilities                                                                  | Public Facilities               |
| BHT-680-A | Highway Oriented and Limited Commercial                                            | Community Center                |
| BHT-680-B | Highway Oriented and Limited Commercial                                            | Neighborhood Center             |
| BHT-680-C | Low Medium I Residential                                                           | Community Center                |
| BHT-680-D | Low Medium I Residential                                                           | Low Neighborhood Residential    |
| BHT-680-E | Low Medium I Residential                                                           | Medium Neighborhood Residential |
| BHT-680-F | Low Medium I Residential                                                           | Neighborhood Center             |
| BHT-680-G | Low Medium I Residential                                                           | Community Center                |
| BHT-680-H | Low Medium II Residential                                                          | Low Neighborhood Residential    |
| BHT-680-I | Low Medium II Residential                                                          |                                 |
| DH1-000-1 |                                                                                    | Medium Neighborhood Residential |