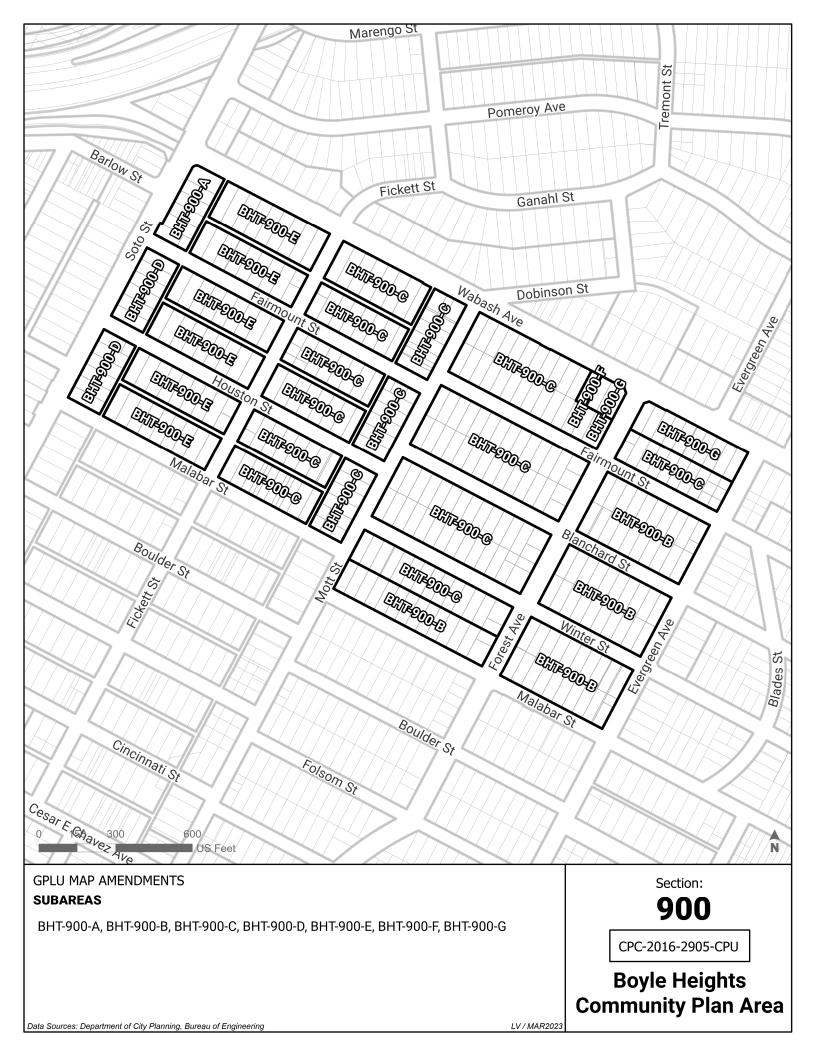

| BHT-850-F | Low Medium II Residential               | Low Medium Residential          |
|-----------|-----------------------------------------|---------------------------------|
| BHT-850-G | Medium Residential                      | Low Medium Residential          |
| BHT-850-H | Open Space                              | Open Space                      |
| BHT-850-I | Public Facilities - Freeways            | Public Facilities - Freeways    |
| BHT-850-J | Public Facilities                       | Public Facilities - Freeways    |
| BHT-850-K | Public Facilities                       | Public Facilities               |
| BHT-860-A | Highway Oriented and Limited Commercial | Community Center                |
| BHT-860-B | Low Medium II Residential               | Community Center                |
| BHT-860-C | Neighborhood Office Commercial          | Community Center                |
| BHT-870-A | Highway Oriented and Limited Commercial | Neighborhood Center             |
| BHT-870-B | Highway Oriented Commercial             | Neighborhood Center             |
| BHT-870-C | Low Medium II Residential               | Low Medium Residential          |
| BHT-870-D | Low Medium II Residential               | Neighborhood Center             |
| BHT-900-A | Highway Oriented and Limited Commercial | Community Center                |
| BHT-900-B | Low Medium I Residential                | Low Neighborhood Residential    |
| BHT-900-C | Low Medium II Residential               | Low Neighborhood Residential    |
| BHT-900-D | Medium Residential                      | Community Center                |
| BHT-900-E | Medium Residential                      | Medium Neighborhood Residential |
| BHT-900-F | Neighborhood Office Commercial          | Low Neighborhood Residential    |
| BHT-900-G | Neighborhood Office Commercial          | Neighborhood Center             |