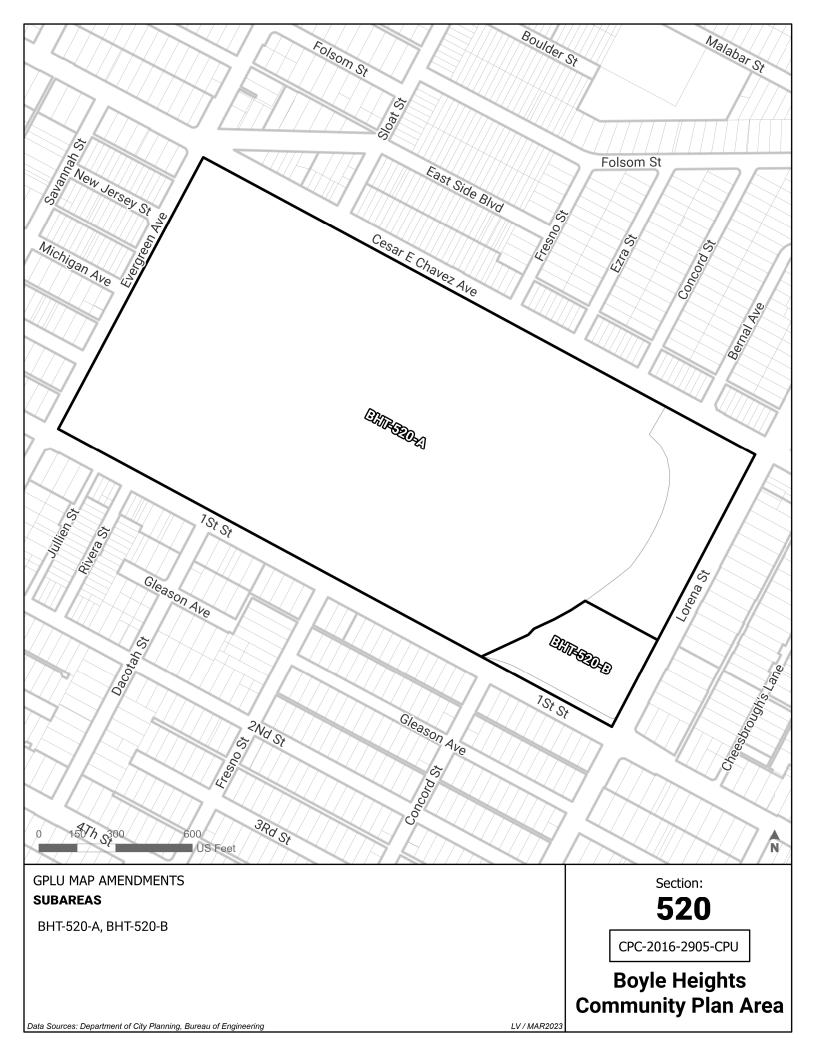

| BHT-500-I              | Regional Center Commercial              | Community Center                |
|------------------------|-----------------------------------------|---------------------------------|
| BHT-500-J              | Regional Center Commercial              | Neighborhood Center             |
| BHT-510-A              | Community Commercial                    | Medium Neighborhood Residential |
| BHT-510-B              | Community Commercial                    | Neighborhood Center             |
| BHT-510-C              | Highway Oriented and Limited Commercial | Community Center                |
| BHT-510-D              | Highway Oriented and Limited Commercial | Neighborhood Center             |
| BHT-510-E              | Low Medium I Residential                | Low Neighborhood Residential    |
| BHT-510-F              | Low Medium I Residential                | Neighborhood Center             |
| BHT-510-G              | Low Medium II Residential               | Community Center                |
| BHT-510-H              | Low Medium II Residential               | Medium Neighborhood Residential |
| BHT-510-I              | Low Medium II Residential               | Neighborhood Center             |
| BHT-510-J              | Medium Residential                      | Community Center                |
| BHT-510-K              | Medium Residential                      | Medium Neighborhood Residential |
| BHT-510-L              | Regional Center Commercial              | Neighborhood Center             |
| BHT-520-A              | Open Space                              | Open Space                      |
| BHT-520-B              | Open Space                              | Public Facilities               |
| BHT-530-A              | Highway Oriented and Limited Commercial | Community Center                |
| BHT-530-B              | Low Medium I Residential                | Low Neighborhood Residential    |
| BHT-530-C              | Low Medium II Residential               | Community Center                |
| BHT-530-D              | Low Medium II Residential               | Low Neighborhood Residential    |
| BHT-530-E              | Open Space                              | Open Space                      |
| BHT-530-F              | Public Facilities - Freeways            | Public Facilities - Freeways    |
| BHT-530-G              | Public Facilities                       | Public Facilities - Freeways    |
| BHT-530-H              | Public Facilities                       | Public Facilities               |
| BHT-540-A              |                                         | Public Facilities - Freeways    |
| BHT-540-B              | Highway Oriented and Limited Commercial | Community Center                |
| BHT-540-C              | Low Medium I Residential                | Low Neighborhood Residential    |
| BHT-540-D              | Public Facilities - Freeways            | Public Facilities - Freeways    |
| BHT-540-E              | Public Facilities                       | Public Facilities - Freeways    |
| BHT-550-A              | Highway Oriented and Limited Commercial | Community Center                |
| BHT-550-B              | Highway Oriented and Limited Commercial | Medium Neighborhood Residential |
| BHT-550-C              | Highway Oriented and Limited Commercial | Public Facilities               |
| BHT-550-D              | Low Medium II Residential               | Community Center                |
| BHT-550-E              | Low Medium II Residential               | Medium Neighborhood Residential |
| BHT-550-F              | Low Medium II Residential               | Neighborhood Center             |
| BHT-550-G              | Low Medium II Residential               | Public Facilities               |
| BHT-550-H              | Neighborhood Office Commercial          | Community Center                |
| BHT-550-I              | Public Facilities                       | Public Facilities               |
| BHT-560-A              | Highway Oriented and Limited Commercial | Community Center                |
| BHT-560-B              | Highway Oriented and Limited Commercial | Neighborhood Center             |
| BHT-560-C              | Low Medium II Residential               | Low Neighborhood Residential    |
| BHT-560-D              | Low Medium II Residential               | Neighborhood Center             |
| BHT-560-E              | Public Facilities - Freeways            | Public Facilities - Freeways    |
| BHT-560-F              | Public Facilities                       | Public Facilities - Freeways    |
| BHT-560-G              | Public Facilities                       | Public Facilities               |
| BHT-570-A              | Heavy Manufacturing                     | Industrial                      |
| BHT-570-B              | Heavy Manufacturing                     | Industrial                      |
| BHT-580-A              | Heavy Manufacturing                     | Industrial                      |
| BHT-580-B              | Highway Oriented and Limited Commercial | Community Center                |
| BHT-580-C              | Highway Oriented and Limited Commercial | Public Facilities               |
| BHT-580-D              | Light Manufacturing                     | Community Center                |
| BHT-580-E              | Light Manufacturing                     | Industrial                      |
| BHT-580-F              | Limited Manufacturing                   | Light Industrial                |
| BHT-580-G              | Low Medium II Residential               | Low Neighborhood Residential    |
| BHT-580-H              | Open Space                              | Open Space                      |
| BHT-580-I              | Public Facilities                       | Public Facilities               |
| BHT-580-J              | Regional Center Commercial              | Community Center                |
| BHT-580-K              | Regional Center Commercial              | Public Facilities               |
| BHT-590-A<br>BHT-590-B | Heavy Manufacturing                     | Light Industrial                |
| IDELI-390-B            | Light Manufacturing                     | Community Center                |