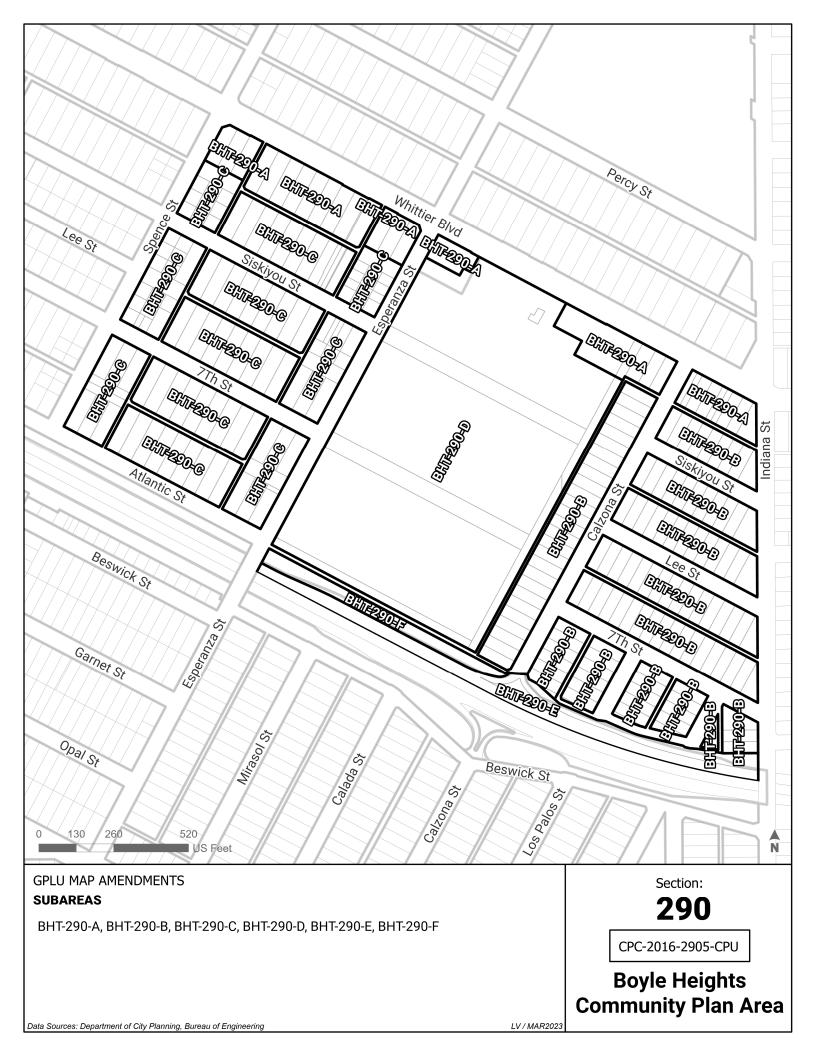

## General Plan Land Use Designations - Change Matrix

| Subarea ID             | Existing General Plan Land Use Designation         | Proposed General Plan Land Use Designation                   |
|------------------------|----------------------------------------------------|--------------------------------------------------------------|
| BHT-120-A              | Heavy Manufacturing                                | Light Industrial                                             |
| BHT-120-B              | Highway Oriented and Limited Commercial            | Community Center                                             |
| BHT-120-C              | Light Manufacturing                                | Community Center                                             |
| BHT-120-D              | Light Manufacturing                                | Light Industrial                                             |
| BHT-120-E              | Public Facilities - Freeways                       | Public Facilities - Freeways                                 |
| BHT-120-F              | Public Facilities                                  | Public Facilities - Freeways                                 |
| BHT-150-A              | Limited Manufacturing                              | Light Industrial                                             |
| BHT-150-B              | Public Facilities - Freeways                       | Public Facilities - Freeways                                 |
| BHT-150-C              | Public Facilities                                  | Public Facilities - Freeways                                 |
| BHT-160-A              | Heavy Manufacturing                                | Light Industrial                                             |
| BHT-160-B              | Highway Oriented and Limited Commercial            | Neighborhood Center                                          |
| BHT-160-C              | Highway Oriented and Limited Commercial            | Public Facilities                                            |
| BHT-160-D              | Limited Manufacturing                              | Light Industrial                                             |
| BHT-160-E              | Low Medium II Residential                          | Low Neighborhood Residential                                 |
| BHT-160-F              | Low Medium II Residential                          | Public Facilities                                            |
| BHT-160-G              | Medium Residential                                 | Medium Residential                                           |
| BHT-160-H              | Medium Residential                                 | Neighborhood Center                                          |
| BHT-160-I              | Medium Residential                                 | Open Space                                                   |
| BHT-160-J              | Neighborhood Office Commercial                     | Neighborhood Center                                          |
| BHT-160-K              | Public Facilities - Freeways                       | Public Facilities - Freeways                                 |
| BHT-160-L              | Public Facilities                                  | Public Facilities - Freeways                                 |
| BHT-160-M              | Public Facilities                                  | Public Facilities                                            |
| BHT-170-A              | Heavy Manufacturing                                | Light Industrial                                             |
| BHT-170-B              | Heavy Manufacturing                                | Public Facilities                                            |
| BHT-170-C              | Light Manufacturing                                | Light Industrial                                             |
| BHT-170-D              | Public Facilities - Freeways                       | Public Facilities - Freeways                                 |
| BHT-170-E              | Public Facilities                                  | Public Facilities - Freeways                                 |
| BHT-170-F              | Public Facilities                                  | Light Industrial                                             |
| BHT-170-G              | Public Facilities                                  | Public Facilities                                            |
| BHT-180-A              | Heavy Manufacturing                                | Light Industrial                                             |
| BHT-180-B              | Highway Oriented and Limited Commercial            | Neighborhood Center                                          |
| BHT-180-C              | Light Manufacturing                                | Light Industrial                                             |
| BHT-180-D              | Limited Manufacturing<br>Low Medium II Residential | Light Industrial                                             |
| BHT-180-E<br>BHT-180-F | Public Facilities - Freeways                       | Low Neighborhood Residential<br>Public Facilities - Freeways |
|                        | Heavy Manufacturing                                | Light Industrial                                             |
| BHT-190-A<br>BHT-190-B | Highway Oriented and Limited Commercial            | Community Center                                             |
| BHT-190-C              | Highway Oriented and Limited Commercial            | Neighborhood Center                                          |
| BHT-190-D              | Light Manufacturing                                | Community Center                                             |
| BHT-190-E              | Light Manufacturing                                | Light Industrial                                             |
| BHT-190-E              | Limited Manufacturing                              | Community Center                                             |
| BHT-190-G              | Limited Manufacturing                              | Light Industrial                                             |
| BHT-190-H              | Low Medium I Residential                           | Low Neighborhood Residential                                 |
| BHT-190-I              | Low Medium II Residential                          | Low Neighborhood Residential                                 |
| BHT-190-J              | Medium Residential                                 | Medium Residential                                           |
| BHT-190-K              | Open Space                                         | Open Space                                                   |
| BHT-190-L              | Public Facilities - Freeways                       | Public Facilities - Freeways                                 |
| BHT-190-M              | Public Facilities                                  | Public Facilities - Freeways                                 |
| BHT-270-A              | Heavy Manufacturing                                | Industrial                                                   |
| ВНТ-270-В              | Highway Oriented and Limited Commercial            | Neighborhood Center                                          |
| BHT-270-C              | Light Manufacturing                                | Industrial                                                   |
| BHT-270-D              | Light Manufacturing                                | Light Industrial                                             |
| BHT-270-E              | Limited Manufacturing                              | Neighborhood Center                                          |
| BHT-270-F              | Low Medium I Residential                           | Low Neighborhood Residential                                 |
| BHT-290-A              | Highway Oriented and Limited Commercial            | Community Center                                             |
| BHT-290-B              | Low Medium I Residential                           | Low Neighborhood Residential                                 |
| BHT-290-C              | Low Medium II Residential                          | Low Neighborhood Residential                                 |
| BHT-290-D              | Open Space                                         | Open Space                                                   |
| BHT-290-E              | Public Facilities - Freeways                       | Public Facilities - Freeways                                 |
|                        |                                                    | · · · · · · · · · · · · · · · · · · ·                        |

| BHT-290-F | Public Facilities                       | Public Facilities - Freeways    |
|-----------|-----------------------------------------|---------------------------------|
| BHT-300-A | Highway Oriented and Limited Commercial | Low Neighborhood Residential    |
| BHT-300-B | Highway Oriented and Limited Commercial | Neighborhood Center             |
| BHT-300-C | Limited Manufacturing                   | Neighborhood Center             |
| BHT-300-D | Low Medium I Residential                | Low Neighborhood Residential    |
| BHT-300-E | Low Medium I Residential                | Neighborhood Center             |
| BHT-300-F | Public Facilities - Freeways            | Public Facilities - Freeways    |
| BHT-300-G | Public Facilities                       | Public Facilities - Freeways    |
| BHT-340-A | Heavy Manufacturing                     | Light Industrial                |
| BHT-340-B | Light Manufacturing                     | Community Center                |
| BHT-340-C | Regional Center Commercial              | Community Center                |
| BHT-340-D | Regional Center Commercial              | Light Industrial                |
| BHT-350-A | Heavy Manufacturing                     | Industrial                      |
| BHT-350-B | Heavy Manufacturing                     | Industrial                      |
| BHT-360-A |                                         | Public Facilities - Freeways    |
| BHT-360-B | Low Medium II Residential               | Low Medium Residential          |
| BHT-360-C | Low Medium II Residential               | Medium Residential              |
| BHT-360-D | Medium Residential                      | Medium Residential              |
|           |                                         |                                 |
| BHT-360-E | Medium Residential                      | Neighborhood Center             |
| BHT-360-F | Neighborhood Office Commercial          | Neighborhood Center             |
| BHT-360-G | Public Facilities - Freeways            | Public Facilities - Freeways    |
| BHT-360-H | Public Facilities                       | Public Facilities - Freeways    |
| BHT-370-A | Highway Oriented and Limited Commercial | Neighborhood Center             |
| BHT-370-B | Low Medium II Residential               | Low Medium Residential          |
| BHT-370-C | Low Medium II Residential               | Low Neighborhood Residential    |
| BHT-370-D | Low Medium II Residential               | Neighborhood Center             |
| BHT-370-E | Neighborhood Office Commercial          | Neighborhood Center             |
| BHT-370-F | Public Facilities - Freeways            | Public Facilities - Freeways    |
| BHT-370-G | Public Facilities                       | Public Facilities - Freeways    |
| BHT-370-H | Public Facilities                       | Public Facilities               |
| BHT-380-A |                                         | Public Facilities - Freeways    |
| BHT-380-B | Highway Oriented and Limited Commercial | Community Center                |
| BHT-380-C | Highway Oriented and Limited Commercial | Neighborhood Center             |
| BHT-380-D | Highway Oriented and Limited Commercial | Public Facilities               |
| BHT-380-E | Low Medium I Residential                | Medium Residential              |
| BHT-380-F | Low Medium II Residential               | Public Facilities - Freeways    |
| BHT-380-G | Low Medium II Residential               | Low Neighborhood Residential    |
| BHT-380-H | Low Medium II Residential               | Medium Residential              |
| BHT-380-I | Medium Residential                      | Low Neighborhood Residential    |
| BHT-380-J | Neighborhood Office Commercial          | Neighborhood Center             |
| BHT-380-K | Public Facilities - Freeways            | Public Facilities - Freeways    |
| BHT-380-L | Public Facilities                       | Public Facilities - Freeways    |
| BHT-380-M | Public Facilities                       | Public Facilities               |
| BHT-380-N | Regional Center Commercial              | Neighborhood Center             |
| BHT-390-A | Community Commercial                    | Community Center                |
| BHT-390-B | Community Commercial                    | Medium Neighborhood Residential |
| BHT-390-C | Highway Oriented and Limited Commercial | Community Center                |
| BHT-390-D | Highway Oriented and Limited Commercial | Public Facilities               |
| BHT-390-E | Low Medium II Residential               | Community Center                |
| BHT-390-F | Low Medium II Residential               | Medium Neighborhood Residential |
| BHT-390-G | Low Medium II Residential               | Public Facilities               |
| BHT-390-H | Medium Residential                      | Community Center                |
| BHT-390-I | Medium Residential                      | Medium Neighborhood Residential |
| BHT-390-J | Medium Residential                      | Public Facilities               |
| BHT-390-K | Public Facilities                       | Public Facilities               |
| BHT-390-L | Regional Center Commercial              | Community Center                |
| BHT-390-M | Regional Center Commercial              | Medium Neighborhood Residential |
| BHT-390-N | Regional Center Commercial              | Neighborhood Center             |
| BHT-400-A | Highway Oriented and Limited Commercial | Community Center                |
| BHT-400-B | Low Medium I Residential                | Low Neighborhood Residential    |
|           |                                         |                                 |