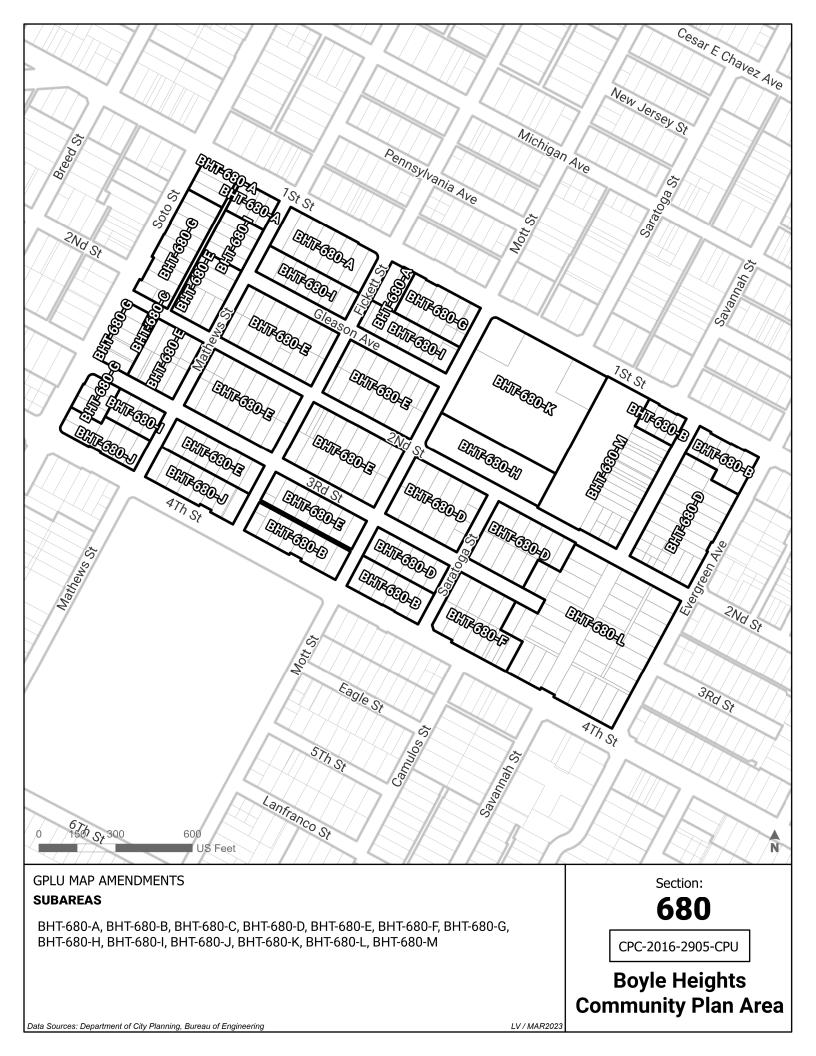

| BHT-590-C | Light Manufacturing                                                                | Light Industrial                |
|-----------|------------------------------------------------------------------------------------|---------------------------------|
| BHT-590-D | Public Facilities - Freeways                                                       | Public Facilities - Freeways    |
| BHT-590-E | Public Facilities                                                                  |                                 |
| BHT-590-F |                                                                                    | Public Facilities - Freeways    |
|           | Regional Center Commercial                                                         | Community Center                |
| BHT-600-A | Highway Oriented and Limited Commercial<br>Highway Oriented and Limited Commercial | Community Center                |
| BHT-600-B |                                                                                    | Low Neighborhood Residential    |
| BHT-600-C | Low Medium I Residential                                                           | Low Neighborhood Residential    |
| BHT-600-D | Low Medium II Residential                                                          | Low Neighborhood Residential    |
| BHT-600-E | Neighborhood Office Commercial                                                     | Community Center                |
| BHT-600-F | Open Space                                                                         | Public Facilities               |
| BHT-600-G | Public Facilities - Freeways                                                       | Public Facilities - Freeways    |
| BHT-600-H | Public Facilities                                                                  | Public Facilities - Freeways    |
| BHT-610-A |                                                                                    | Public Facilities - Freeways    |
| BHT-610-B | Light Manufacturing                                                                | Light Industrial                |
| BHT-610-C | Public Facilities - Freeways                                                       | Public Facilities - Freeways    |
| BHT-610-D | Public Facilities                                                                  | Public Facilities - Freeways    |
| BHT-620-A | Highway Oriented and Limited Commercial                                            | Community Center                |
| BHT-620-B | Light Manufacturing                                                                | Community Center                |
| BHT-620-C | Light Manufacturing                                                                | Neighborhood Center             |
| BHT-620-D | Low Medium I Residential                                                           | Low Neighborhood Residential    |
| BHT-620-E | Low Medium II Residential                                                          | Low Neighborhood Residential    |
| BHT-620-F | Public Facilities - Freeways                                                       | Public Facilities - Freeways    |
| BHT-620-G | Public Facilities                                                                  | Public Facilities - Freeways    |
| BHT-630-A |                                                                                    | Public Facilities - Freeways    |
| BHT-630-B | Highway Oriented and Limited Commercial                                            | Community Center                |
| BHT-630-C | Highway Oriented and Limited Commercial                                            | Neighborhood Center             |
| BHT-630-D | Low Medium I Residential                                                           | Low Neighborhood Residential    |
| BHT-630-E | Low Medium II Residential                                                          | Low Neighborhood Residential    |
| BHT-630-F | Public Facilities - Freeways                                                       | Public Facilities - Freeways    |
| BHT-630-G | Public Facilities                                                                  | Public Facilities - Freeways    |
| BHT-640-A | Highway Oriented and Limited Commercial                                            | Neighborhood Center             |
| BHT-640-B | Low Medium I Residential                                                           | Low Neighborhood Residential    |
| BHT-640-C | Low Medium II Residential                                                          | Low Neighborhood Residential    |
| BHT-640-D | Public Facilities - Freeways                                                       | Public Facilities - Freeways    |
| BHT-640-E | Public Facilities                                                                  | Public Facilities - Freeways    |
| BHT-650-A | Highway Oriented and Limited Commercial                                            | Community Center                |
| BHT-650-B | Low Medium II Residential                                                          | Low Neighborhood Residential    |
| BHT-650-C | Public Facilities                                                                  | Public Facilities               |
| BHT-660-A | Highway Oriented and Limited Commercial                                            | Community Center                |
| BHT-660-B | Low Medium I Residential                                                           | Community Center                |
| BHT-660-C | Low Medium I Residential                                                           | Low Neighborhood Residential    |
| BHT-660-D | Low Medium II Residential                                                          | Low Neighborhood Residential    |
| BHT-660-E | Public Facilities                                                                  | Public Facilities               |
| BHT-670-A | Highway Oriented and Limited Commercial                                            | Neighborhood Center             |
| BHT-670-B | Low Medium I Residential                                                           | Low Neighborhood Residential    |
| BHT-670-C | Low Medium I Residential                                                           | Neighborhood Center             |
| BHT-670-D | Low Medium II Residential                                                          | Low Neighborhood Residential    |
| ВНТ-670-Е | Low Medium II Residential                                                          | Medium Neighborhood Residential |
| BHT-670-F | Low Medium II Residential                                                          | Neighborhood Center             |
| BHT-670-G | Neighborhood Office Commercial                                                     | Community Center                |
| BHT-670-H | Public Facilities                                                                  | Public Facilities               |
| BHT-680-A | Highway Oriented and Limited Commercial                                            | Community Center                |
| BHT-680-B | Highway Oriented and Limited Commercial                                            | Neighborhood Center             |
| BHT-680-C | Low Medium I Residential                                                           | Community Center                |
| BHT-680-D | Low Medium I Residential                                                           | Low Neighborhood Residential    |
| BHT-680-E | Low Medium I Residential                                                           | Medium Neighborhood Residential |
| BHT-680-F | Low Medium I Residential                                                           | Neighborhood Center             |
| BHT-680-G | Low Medium I Residential                                                           | Community Center                |
| BHT-680-H | Low Medium II Residential                                                          | Low Neighborhood Residential    |
| BHT-680-I | Low Medium II Residential                                                          |                                 |
| DH1-000-1 |                                                                                    | Medium Neighborhood Residential |

| BHT-680-J              | Neighborhood Office Commercial          | Community Center                        |
|------------------------|-----------------------------------------|-----------------------------------------|
| BHT-680-K              | Neighborhood Office Commercial          | Neighborhood Center                     |
| BHT-680-L              | Open Space                              | Open Space                              |
| BHT-680-M              | Public Facilities                       | Public Facilities                       |
| BHT-690-A              | Highway Oriented and Limited Commercial | Community Center                        |
| BHT-690-B              | Low Medium II Residential               | Community Center                        |
| BHT-690-C              | Low Medium II Residential               | Low Medium Residential                  |
| BHT-690-D              | Low Medium II Residential               | Low Neighborhood Residential            |
| ВНТ-690-Е              | Low Medium II Residential               | Medium Neighborhood Residential         |
| BHT-690-F              | Low Medium II Residential               | Neighborhood Center                     |
| BHT-690-G              | Neighborhood Office Commercial          | Community Center                        |
| ВНТ-690-Н              | Neighborhood Office Commercial          | Neighborhood Center                     |
| BHT-690-I              | Open Space                              | Public Facilities - Freeways            |
| BHT-690-J              | Open Space                              | Open Space                              |
| BHT-690-K              | Public Facilities - Freeways            | Public Facilities - Freeways            |
| BHT-690-L              | Public Facilities                       | Public Facilities - Freeways            |
| BHT-700-A              |                                         | Public Facilities - Freeways            |
| BHT-700-B              | Highway Oriented and Limited Commercial | Medium Residential                      |
| BHT-700-B              | Highway Oriented and Limited Commercial |                                         |
| BHT-700-C              | Highway Oriented Commercial             | Neighborhood Center<br>Light Industrial |
| BHT-700-D<br>BHT-700-E | Low Medium I Residential                | Low Medium Residential                  |
|                        |                                         |                                         |
| BHT-700-F              | Medium Residential                      | Community Center                        |
| BHT-700-G              | Medium Residential                      | Low Neighborhood Residential            |
| BHT-700-H              | Medium Residential                      | Medium Residential                      |
| BHT-700-I              | Public Facilities - Freeways            | Public Facilities - Freeways            |
| BHT-700-J              | Public Facilities                       | Public Facilities - Freeways            |
| BHT-710-A              | Highway Oriented and Limited Commercial | Community Center                        |
| BHT-710-B              | Low Medium I Residential                | Low Neighborhood Residential            |
| BHT-710-C              | Low Medium II Residential               | Low Neighborhood Residential            |
| BHT-710-D              | Low Medium II Residential               | Neighborhood Center                     |
| BHT-710-E              | Neighborhood Office Commercial          | Neighborhood Center                     |
| BHT-710-F              | Public Facilities - Freeways            | Public Facilities - Freeways            |
| BHT-710-G              | Public Facilities                       | Public Facilities - Freeways            |
| BHT-720-A              | Highway Oriented and Limited Commercial | Neighborhood Center                     |
| BHT-720-B              | Highway Oriented and Limited Commercial | Public Facilities                       |
| BHT-720-C              | Low Medium I Residential                | Low Neighborhood Residential            |
| BHT-720-D              | Public Facilities - Freeways            | Public Facilities - Freeways            |
| BHT-730-A              | Commercial Manufacturing                | Neighborhood Center                     |
| BHT-730-B              | Limited Manufacturing                   | Neighborhood Center                     |
| BHT-730-C              | Low Medium I Residential                | Low Neighborhood Residential            |
| BHT-740-A              | Commercial Manufacturing                | Neighborhood Center                     |
| BHT-740-B              | Heavy Manufacturing                     | Industrial                              |
| BHT-740-C              | Heavy Manufacturing                     | Light Industrial                        |
| BHT-740-D              | Light Manufacturing                     | Industrial                              |
| BHT-740-E              | Light Manufacturing                     | Light Industrial                        |
| BHT-740-F              | Low Medium II Residential               | Low Neighborhood Residential            |
| BHT-750-A              |                                         | Public Facilities - Freeways            |
| BHT-750-B              | Highway Oriented and Limited Commercial | Community Center                        |
| BHT-750-C              | Low Medium I Residential                | Low Neighborhood Residential            |
| BHT-750-D              | Low Medium II Residential               | Neighborhood Center                     |
| BHT-750-E              | Open Space                              | Open Space                              |
| BHT-750-F              | Public Facilities - Freeways            | Public Facilities - Freeways            |
| BHT-750-G              | Public Facilities                       | Public Facilities - Freeways            |
| BHT-750-H              | Public Facilities                       | Public Facilities                       |
| BHT-760-A              | Heavy Manufacturing                     | Industrial                              |
| BHT-760-B              | Light Manufacturing                     | Industrial                              |
| BHT-760-C              | Light Manufacturing                     | Light Industrial                        |
| BHT-760-D              | Public Facilities                       | Public Facilities                       |
| BHT-770-A              | Highway Oriented and Limited Commercial | Neighborhood Center                     |
| BHT-770-B              | Low Medium I Residential                | Low Neighborhood Residential            |
|                        |                                         | <b>y</b>                                |