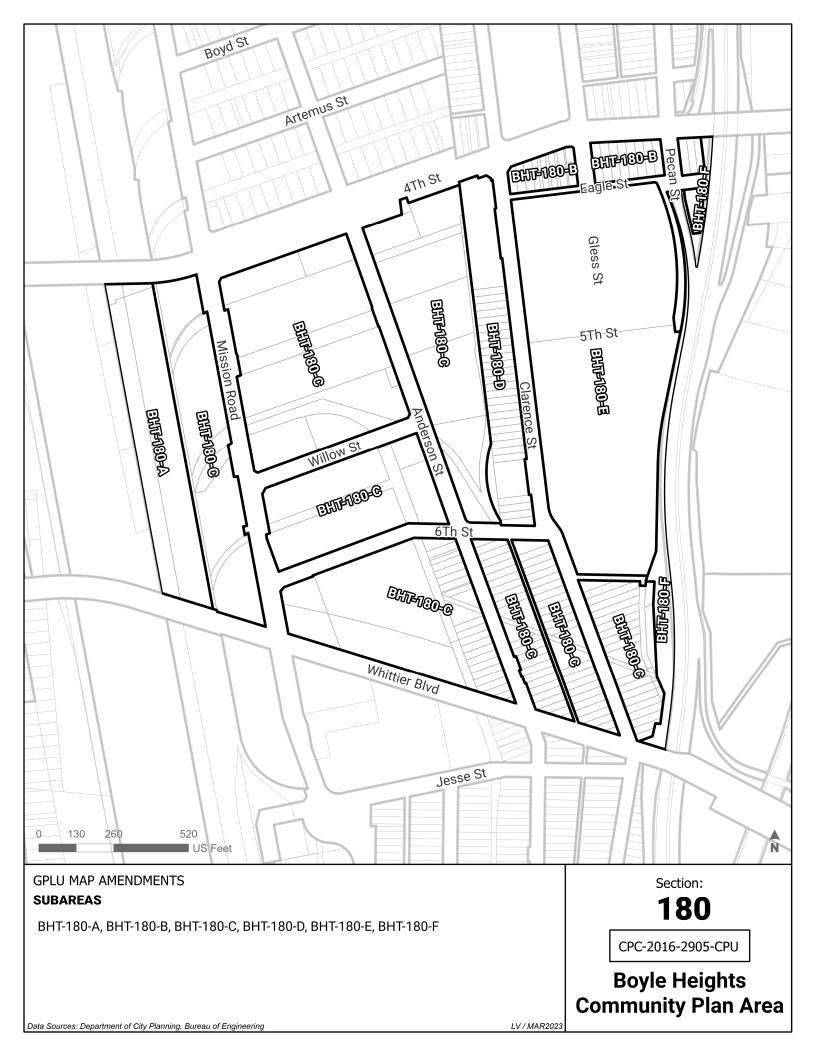

## General Plan Land Use Designations - Change Matrix

| Subarea ID             | Existing General Plan Land Use Designation         | Proposed General Plan Land Use Designation                   |
|------------------------|----------------------------------------------------|--------------------------------------------------------------|
| BHT-120-A              | Heavy Manufacturing                                | Light Industrial                                             |
| BHT-120-B              | Highway Oriented and Limited Commercial            | Community Center                                             |
| BHT-120-C              | Light Manufacturing                                | Community Center                                             |
| BHT-120-D              | Light Manufacturing                                | Light Industrial                                             |
| BHT-120-E              | Public Facilities - Freeways                       | Public Facilities - Freeways                                 |
| BHT-120-F              | Public Facilities                                  | Public Facilities - Freeways                                 |
| BHT-150-A              | Limited Manufacturing                              | Light Industrial                                             |
| BHT-150-B              | Public Facilities - Freeways                       | Public Facilities - Freeways                                 |
| BHT-150-C              | Public Facilities                                  | Public Facilities - Freeways                                 |
| BHT-160-A              | Heavy Manufacturing                                | Light Industrial                                             |
| BHT-160-B              | Highway Oriented and Limited Commercial            | Neighborhood Center                                          |
| BHT-160-C              | Highway Oriented and Limited Commercial            | Public Facilities                                            |
| BHT-160-D              | Limited Manufacturing                              | Light Industrial                                             |
| BHT-160-E              | Low Medium II Residential                          | Low Neighborhood Residential                                 |
| BHT-160-F              | Low Medium II Residential                          | Public Facilities                                            |
| BHT-160-G              | Medium Residential                                 | Medium Residential                                           |
| BHT-160-H              | Medium Residential                                 | Neighborhood Center                                          |
| BHT-160-I              | Medium Residential                                 | Open Space                                                   |
| BHT-160-J              | Neighborhood Office Commercial                     | Neighborhood Center                                          |
| BHT-160-K              | Public Facilities - Freeways                       | Public Facilities - Freeways                                 |
| BHT-160-L              | Public Facilities                                  | Public Facilities - Freeways                                 |
| BHT-160-M              | Public Facilities                                  | Public Facilities                                            |
| BHT-170-A              | Heavy Manufacturing                                | Light Industrial                                             |
| BHT-170-B              | Heavy Manufacturing                                | Public Facilities                                            |
| BHT-170-C              | Light Manufacturing                                | Light Industrial                                             |
| BHT-170-D              | Public Facilities - Freeways                       | Public Facilities - Freeways                                 |
| BHT-170-E              | Public Facilities                                  | Public Facilities - Freeways                                 |
| BHT-170-F              | Public Facilities                                  | Light Industrial                                             |
| BHT-170-G              | Public Facilities                                  | Public Facilities                                            |
| BHT-180-A              | Heavy Manufacturing                                | Light Industrial                                             |
| BHT-180-B              | Highway Oriented and Limited Commercial            | Neighborhood Center                                          |
| BHT-180-C              | Light Manufacturing                                | Light Industrial                                             |
| BHT-180-D              | Limited Manufacturing<br>Low Medium II Residential | Light Industrial                                             |
| BHT-180-E<br>BHT-180-F | Public Facilities - Freeways                       | Low Neighborhood Residential<br>Public Facilities - Freeways |
|                        | Heavy Manufacturing                                | Light Industrial                                             |
| BHT-190-A<br>BHT-190-B | Highway Oriented and Limited Commercial            | Community Center                                             |
| BHT-190-C              | Highway Oriented and Limited Commercial            | Neighborhood Center                                          |
| BHT-190-D              | Light Manufacturing                                | Community Center                                             |
| BHT-190-E              | Light Manufacturing                                | Light Industrial                                             |
| BHT-190-E              | Limited Manufacturing                              | Community Center                                             |
| BHT-190-G              | Limited Manufacturing                              | Light Industrial                                             |
| BHT-190-H              | Low Medium I Residential                           | Low Neighborhood Residential                                 |
| BHT-190-I              | Low Medium II Residential                          | Low Neighborhood Residential                                 |
| BHT-190-J              | Medium Residential                                 | Medium Residential                                           |
| BHT-190-K              | Open Space                                         | Open Space                                                   |
| BHT-190-L              | Public Facilities - Freeways                       | Public Facilities - Freeways                                 |
| BHT-190-M              | Public Facilities                                  | Public Facilities - Freeways                                 |
| BHT-270-A              | Heavy Manufacturing                                | Industrial                                                   |
| ВНТ-270-В              | Highway Oriented and Limited Commercial            | Neighborhood Center                                          |
| BHT-270-C              | Light Manufacturing                                | Industrial                                                   |
| BHT-270-D              | Light Manufacturing                                | Light Industrial                                             |
| BHT-270-E              | Limited Manufacturing                              | Neighborhood Center                                          |
| BHT-270-F              | Low Medium I Residential                           | Low Neighborhood Residential                                 |
| BHT-290-A              | Highway Oriented and Limited Commercial            | Community Center                                             |
| BHT-290-B              | Low Medium I Residential                           | Low Neighborhood Residential                                 |
| BHT-290-C              | Low Medium II Residential                          | Low Neighborhood Residential                                 |
| BHT-290-D              | Open Space                                         | Open Space                                                   |
| BHT-290-E              | Public Facilities - Freeways                       | Public Facilities - Freeways                                 |
|                        |                                                    | · · · · · · · · · · · · · · · · · · ·                        |