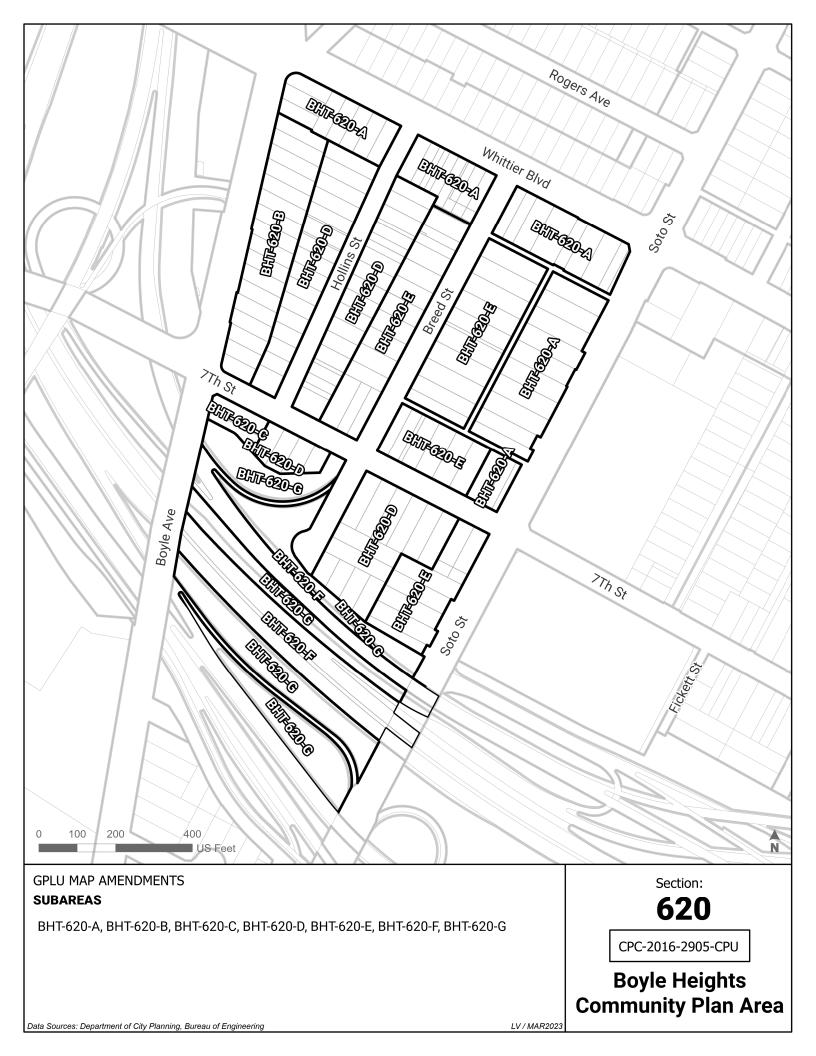

| BHT-590-C | Light Manufacturing                                                                | Light Industrial                |
|-----------|------------------------------------------------------------------------------------|---------------------------------|
| BHT-590-D | Public Facilities - Freeways                                                       | Public Facilities - Freeways    |
| BHT-590-E | Public Facilities                                                                  |                                 |
| BHT-590-F |                                                                                    | Public Facilities - Freeways    |
|           | Regional Center Commercial                                                         | Community Center                |
| BHT-600-A | Highway Oriented and Limited Commercial<br>Highway Oriented and Limited Commercial | Community Center                |
| BHT-600-B |                                                                                    | Low Neighborhood Residential    |
| BHT-600-C | Low Medium I Residential                                                           | Low Neighborhood Residential    |
| BHT-600-D | Low Medium II Residential                                                          | Low Neighborhood Residential    |
| BHT-600-E | Neighborhood Office Commercial                                                     | Community Center                |
| BHT-600-F | Open Space                                                                         | Public Facilities               |
| BHT-600-G | Public Facilities - Freeways                                                       | Public Facilities - Freeways    |
| BHT-600-H | Public Facilities                                                                  | Public Facilities - Freeways    |
| BHT-610-A |                                                                                    | Public Facilities - Freeways    |
| BHT-610-B | Light Manufacturing                                                                | Light Industrial                |
| BHT-610-C | Public Facilities - Freeways                                                       | Public Facilities - Freeways    |
| BHT-610-D | Public Facilities                                                                  | Public Facilities - Freeways    |
| BHT-620-A | Highway Oriented and Limited Commercial                                            | Community Center                |
| BHT-620-B | Light Manufacturing                                                                | Community Center                |
| BHT-620-C | Light Manufacturing                                                                | Neighborhood Center             |
| BHT-620-D | Low Medium I Residential                                                           | Low Neighborhood Residential    |
| BHT-620-E | Low Medium II Residential                                                          | Low Neighborhood Residential    |
| BHT-620-F | Public Facilities - Freeways                                                       | Public Facilities - Freeways    |
| BHT-620-G | Public Facilities                                                                  | Public Facilities - Freeways    |
| BHT-630-A |                                                                                    | Public Facilities - Freeways    |
| BHT-630-B | Highway Oriented and Limited Commercial                                            | Community Center                |
| BHT-630-C | Highway Oriented and Limited Commercial                                            | Neighborhood Center             |
| BHT-630-D | Low Medium I Residential                                                           | Low Neighborhood Residential    |
| BHT-630-E | Low Medium II Residential                                                          | Low Neighborhood Residential    |
| BHT-630-F | Public Facilities - Freeways                                                       | Public Facilities - Freeways    |
| BHT-630-G | Public Facilities                                                                  | Public Facilities - Freeways    |
| BHT-640-A | Highway Oriented and Limited Commercial                                            | Neighborhood Center             |
| BHT-640-B | Low Medium I Residential                                                           | Low Neighborhood Residential    |
| BHT-640-C | Low Medium II Residential                                                          | Low Neighborhood Residential    |
| BHT-640-D | Public Facilities - Freeways                                                       | Public Facilities - Freeways    |
| BHT-640-E | Public Facilities                                                                  | Public Facilities - Freeways    |
| BHT-650-A | Highway Oriented and Limited Commercial                                            | Community Center                |
| BHT-650-B | Low Medium II Residential                                                          | Low Neighborhood Residential    |
| BHT-650-C | Public Facilities                                                                  | Public Facilities               |
| BHT-660-A | Highway Oriented and Limited Commercial                                            | Community Center                |
| BHT-660-B | Low Medium I Residential                                                           | Community Center                |
| BHT-660-C | Low Medium I Residential                                                           | Low Neighborhood Residential    |
| BHT-660-D | Low Medium II Residential                                                          | Low Neighborhood Residential    |
| BHT-660-E | Public Facilities                                                                  | Public Facilities               |
| BHT-670-A | Highway Oriented and Limited Commercial                                            | Neighborhood Center             |
| BHT-670-B | Low Medium I Residential                                                           | Low Neighborhood Residential    |
| BHT-670-C | Low Medium I Residential                                                           | Neighborhood Center             |
| BHT-670-D | Low Medium II Residential                                                          | Low Neighborhood Residential    |
| ВНТ-670-Е | Low Medium II Residential                                                          | Medium Neighborhood Residential |
| BHT-670-F | Low Medium II Residential                                                          | Neighborhood Center             |
| BHT-670-G | Neighborhood Office Commercial                                                     | Community Center                |
| BHT-670-H | Public Facilities                                                                  | Public Facilities               |
| BHT-680-A | Highway Oriented and Limited Commercial                                            | Community Center                |
| BHT-680-B | Highway Oriented and Limited Commercial                                            | Neighborhood Center             |
| BHT-680-C | Low Medium I Residential                                                           | Community Center                |
| BHT-680-D | Low Medium I Residential                                                           | Low Neighborhood Residential    |
| BHT-680-E | Low Medium I Residential                                                           | Medium Neighborhood Residential |
| BHT-680-F | Low Medium I Residential                                                           | Neighborhood Center             |
| BHT-680-G | Low Medium I Residential                                                           | Community Center                |
| BHT-680-H | Low Medium II Residential                                                          | Low Neighborhood Residential    |
| BHT-680-I | Low Medium II Residential                                                          |                                 |
| DH1-000-1 |                                                                                    | Medium Neighborhood Residential |