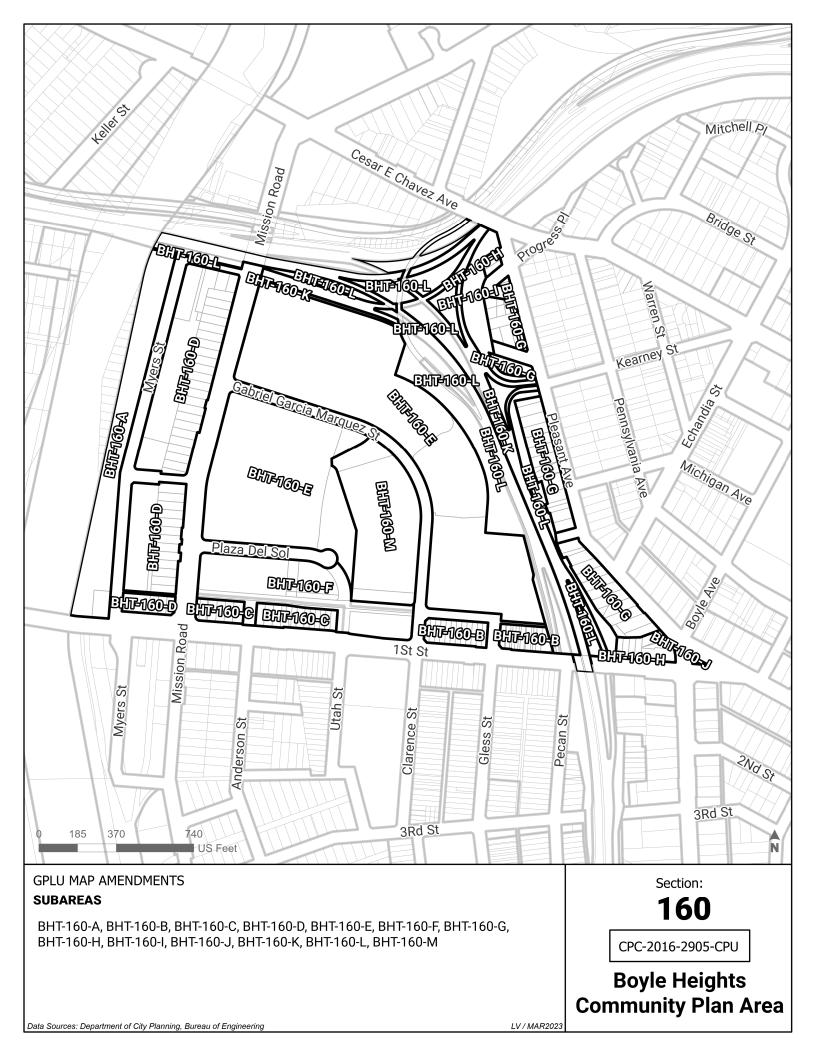

## General Plan Land Use Designations - Change Matrix

| Subarea ID             | Existing General Plan Land Use Designation         | Proposed General Plan Land Use Designation                   |
|------------------------|----------------------------------------------------|--------------------------------------------------------------|
| BHT-120-A              | Heavy Manufacturing                                | Light Industrial                                             |
| BHT-120-B              | Highway Oriented and Limited Commercial            | Community Center                                             |
| BHT-120-C              | Light Manufacturing                                | Community Center                                             |
| BHT-120-D              | Light Manufacturing                                | Light Industrial                                             |
| BHT-120-E              | Public Facilities - Freeways                       | Public Facilities - Freeways                                 |
| BHT-120-F              | Public Facilities                                  | Public Facilities - Freeways                                 |
| BHT-150-A              | Limited Manufacturing                              | Light Industrial                                             |
| BHT-150-B              | Public Facilities - Freeways                       | Public Facilities - Freeways                                 |
| BHT-150-C              | Public Facilities                                  | Public Facilities - Freeways                                 |
| BHT-160-A              | Heavy Manufacturing                                | Light Industrial                                             |
| BHT-160-B              | Highway Oriented and Limited Commercial            | Neighborhood Center                                          |
| BHT-160-C              | Highway Oriented and Limited Commercial            | Public Facilities                                            |
| BHT-160-D              | Limited Manufacturing                              | Light Industrial                                             |
| BHT-160-E              | Low Medium II Residential                          | Low Neighborhood Residential                                 |
| BHT-160-F              | Low Medium II Residential                          | Public Facilities                                            |
| BHT-160-G              | Medium Residential                                 | Medium Residential                                           |
| BHT-160-H              | Medium Residential                                 | Neighborhood Center                                          |
| BHT-160-I              | Medium Residential                                 | Open Space                                                   |
| BHT-160-J              | Neighborhood Office Commercial                     | Neighborhood Center                                          |
| BHT-160-K              | Public Facilities - Freeways                       | Public Facilities - Freeways                                 |
| BHT-160-L              | Public Facilities                                  | Public Facilities - Freeways                                 |
| BHT-160-M              | Public Facilities                                  | Public Facilities                                            |
| BHT-170-A              | Heavy Manufacturing                                | Light Industrial                                             |
| BHT-170-B              | Heavy Manufacturing                                | Public Facilities                                            |
| BHT-170-C              | Light Manufacturing                                | Light Industrial                                             |
| BHT-170-D              | Public Facilities - Freeways                       | Public Facilities - Freeways                                 |
| BHT-170-E              | Public Facilities                                  | Public Facilities - Freeways                                 |
| BHT-170-F              | Public Facilities                                  | Light Industrial                                             |
| BHT-170-G              | Public Facilities                                  | Public Facilities                                            |
| BHT-180-A              | Heavy Manufacturing                                | Light Industrial                                             |
| BHT-180-B              | Highway Oriented and Limited Commercial            | Neighborhood Center                                          |
| BHT-180-C              | Light Manufacturing                                | Light Industrial                                             |
| BHT-180-D              | Limited Manufacturing<br>Low Medium II Residential | Light Industrial                                             |
| BHT-180-E<br>BHT-180-F | Public Facilities - Freeways                       | Low Neighborhood Residential<br>Public Facilities - Freeways |
|                        | Heavy Manufacturing                                | Light Industrial                                             |
| BHT-190-A<br>BHT-190-B | Highway Oriented and Limited Commercial            | Community Center                                             |
| BHT-190-C              | Highway Oriented and Limited Commercial            | Neighborhood Center                                          |
| BHT-190-D              | Light Manufacturing                                | Community Center                                             |
| BHT-190-E              | Light Manufacturing                                | Light Industrial                                             |
| BHT-190-E              | Limited Manufacturing                              | Community Center                                             |
| BHT-190-G              | Limited Manufacturing                              | Light Industrial                                             |
| BHT-190-H              | Low Medium I Residential                           | Low Neighborhood Residential                                 |
| BHT-190-I              | Low Medium II Residential                          | Low Neighborhood Residential                                 |
| BHT-190-J              | Medium Residential                                 | Medium Residential                                           |
| BHT-190-K              | Open Space                                         | Open Space                                                   |
| BHT-190-L              | Public Facilities - Freeways                       | Public Facilities - Freeways                                 |
| BHT-190-M              | Public Facilities                                  | Public Facilities - Freeways                                 |
| BHT-270-A              | Heavy Manufacturing                                | Industrial                                                   |
| ВНТ-270-В              | Highway Oriented and Limited Commercial            | Neighborhood Center                                          |
| BHT-270-C              | Light Manufacturing                                | Industrial                                                   |
| BHT-270-D              | Light Manufacturing                                | Light Industrial                                             |
| BHT-270-E              | Limited Manufacturing                              | Neighborhood Center                                          |
| BHT-270-F              | Low Medium I Residential                           | Low Neighborhood Residential                                 |
| BHT-290-A              | Highway Oriented and Limited Commercial            | Community Center                                             |
| BHT-290-B              | Low Medium I Residential                           | Low Neighborhood Residential                                 |
| BHT-290-C              | Low Medium II Residential                          | Low Neighborhood Residential                                 |
| BHT-290-D              | Open Space                                         | Open Space                                                   |
| BHT-290-E              | Public Facilities - Freeways                       | Public Facilities - Freeways                                 |
|                        |                                                    | · · · · · · · · · · · · · · · · · · ·                        |