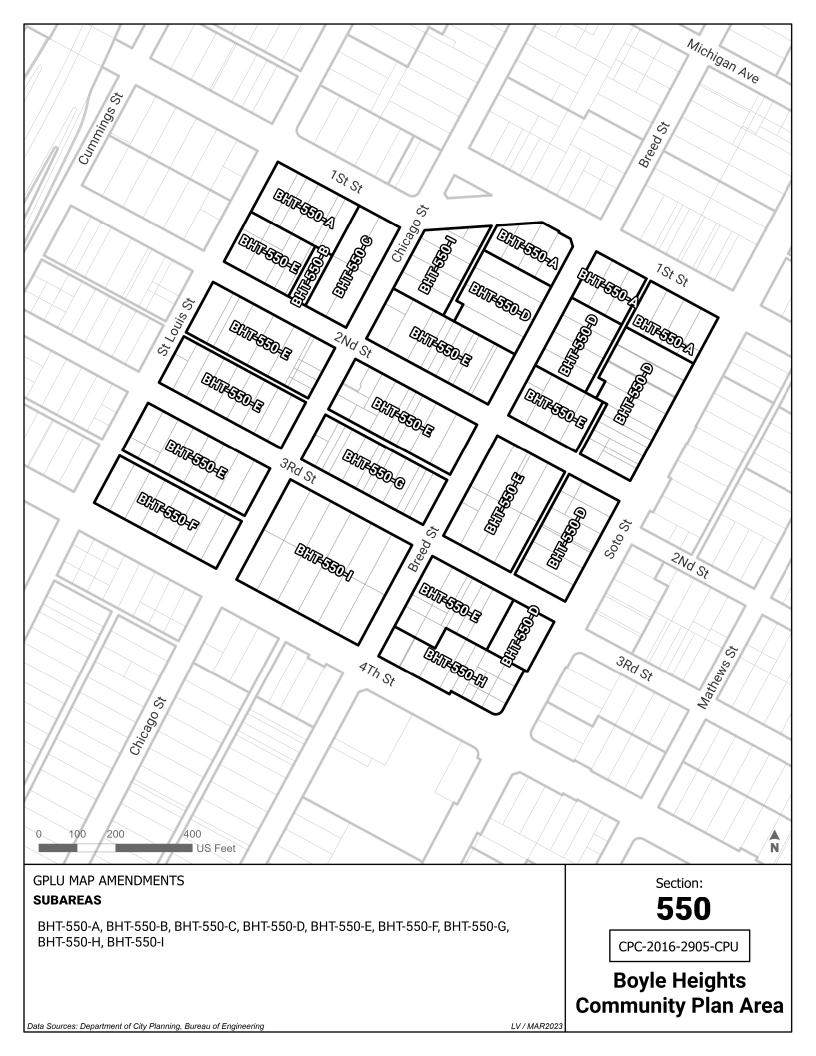

| BHT-500-I              | Regional Center Commercial              | Community Center                |
|------------------------|-----------------------------------------|---------------------------------|
| BHT-500-J              | Regional Center Commercial              | Neighborhood Center             |
| BHT-510-A              | Community Commercial                    | Medium Neighborhood Residential |
| BHT-510-B              | Community Commercial                    | Neighborhood Center             |
| BHT-510-C              | Highway Oriented and Limited Commercial | Community Center                |
| BHT-510-D              | Highway Oriented and Limited Commercial | Neighborhood Center             |
| BHT-510-E              | Low Medium I Residential                | Low Neighborhood Residential    |
| BHT-510-F              | Low Medium I Residential                | Neighborhood Center             |
| BHT-510-G              | Low Medium II Residential               | Community Center                |
| BHT-510-H              | Low Medium II Residential               | Medium Neighborhood Residential |
| BHT-510-I              | Low Medium II Residential               | Neighborhood Center             |
| BHT-510-J              | Medium Residential                      | Community Center                |
| BHT-510-K              | Medium Residential                      | Medium Neighborhood Residential |
| BHT-510-L              | Regional Center Commercial              | Neighborhood Center             |
| BHT-520-A              | Open Space                              | Open Space                      |
| BHT-520-B              | Open Space                              | Public Facilities               |
| BHT-530-A              | Highway Oriented and Limited Commercial | Community Center                |
| BHT-530-B              | Low Medium I Residential                | Low Neighborhood Residential    |
| BHT-530-C              | Low Medium II Residential               | Community Center                |
| BHT-530-D              | Low Medium II Residential               | Low Neighborhood Residential    |
| BHT-530-E              | Open Space                              | Open Space                      |
| BHT-530-F              | Public Facilities - Freeways            | Public Facilities - Freeways    |
| BHT-530-G              | Public Facilities                       | Public Facilities - Freeways    |
| BHT-530-H              | Public Facilities                       | Public Facilities               |
| BHT-540-A              |                                         | Public Facilities - Freeways    |
| BHT-540-B              | Highway Oriented and Limited Commercial | Community Center                |
| BHT-540-C              | Low Medium I Residential                | Low Neighborhood Residential    |
| BHT-540-D              | Public Facilities - Freeways            | Public Facilities - Freeways    |
| BHT-540-E              | Public Facilities                       | Public Facilities - Freeways    |
| BHT-550-A              | Highway Oriented and Limited Commercial | Community Center                |
| BHT-550-B              | Highway Oriented and Limited Commercial | Medium Neighborhood Residential |
| BHT-550-C              | Highway Oriented and Limited Commercial | Public Facilities               |
| BHT-550-D              | Low Medium II Residential               | Community Center                |
| BHT-550-E              | Low Medium II Residential               | Medium Neighborhood Residential |
| BHT-550-F              | Low Medium II Residential               | Neighborhood Center             |
| BHT-550-G              | Low Medium II Residential               | Public Facilities               |
| BHT-550-H              | Neighborhood Office Commercial          | Community Center                |
| BHT-550-I              | Public Facilities                       | Public Facilities               |
| BHT-560-A              | Highway Oriented and Limited Commercial | Community Center                |
| BHT-560-B              | Highway Oriented and Limited Commercial | Neighborhood Center             |
| BHT-560-C              | Low Medium II Residential               | Low Neighborhood Residential    |
| BHT-560-D              | Low Medium II Residential               | Neighborhood Center             |
| BHT-560-E              | Public Facilities - Freeways            | Public Facilities - Freeways    |
| BHT-560-F              | Public Facilities                       | Public Facilities - Freeways    |
| BHT-560-G              | Public Facilities                       | Public Facilities               |
| BHT-570-A              | Heavy Manufacturing                     | Industrial                      |
| BHT-570-B              | Heavy Manufacturing                     | Industrial                      |
| BHT-580-A              | Heavy Manufacturing                     | Industrial                      |
| BHT-580-B              | Highway Oriented and Limited Commercial | Community Center                |
| BHT-580-C              | Highway Oriented and Limited Commercial | Public Facilities               |
| BHT-580-D              | Light Manufacturing                     | Community Center                |
| BHT-580-E              | Light Manufacturing                     | Industrial                      |
| BHT-580-F              | Limited Manufacturing                   | Light Industrial                |
| BHT-580-G              | Low Medium II Residential               | Low Neighborhood Residential    |
| BHT-580-H              | Open Space                              | Open Space                      |
| BHT-580-I              | Public Facilities                       | Public Facilities               |
| BHT-580-J              | Regional Center Commercial              | Community Center                |
| BHT-580-K              | Regional Center Commercial              | Public Facilities               |
| BHT-590-A<br>BHT-590-B | Heavy Manufacturing                     | Light Industrial                |
| IDELI-390-B            | Light Manufacturing                     | Community Center                |