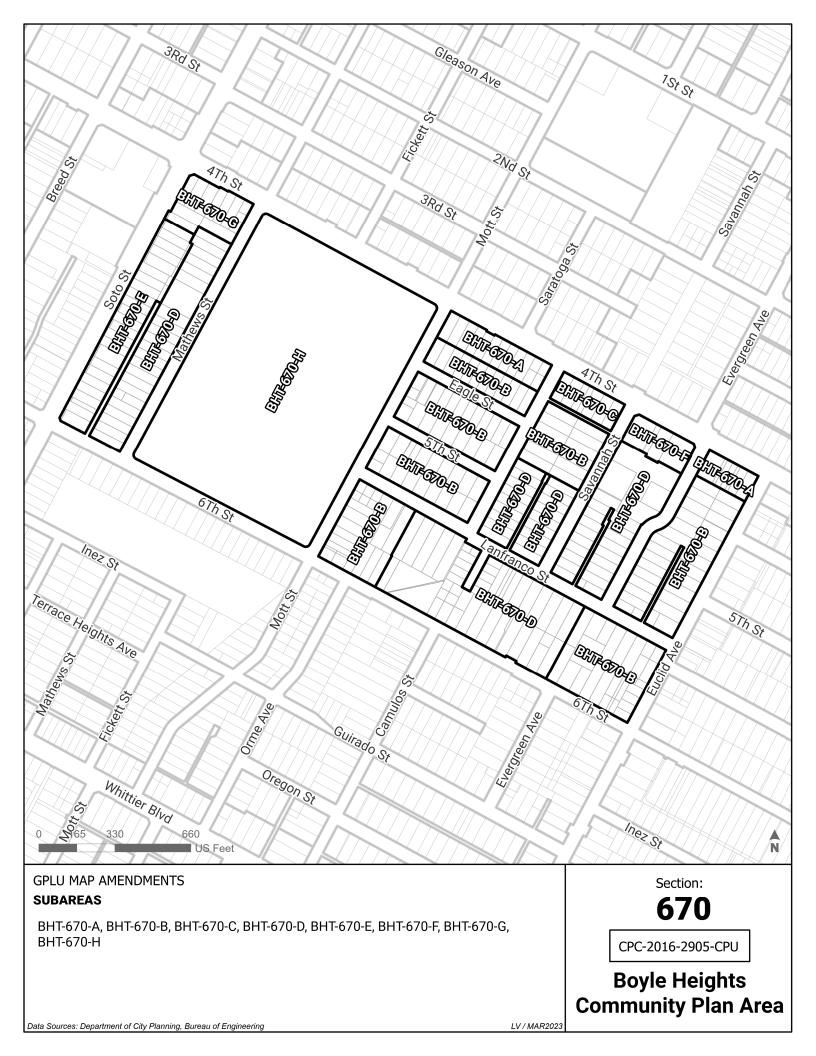

| BHT-590-C | Light Manufacturing                                                                | Light Industrial                |
|-----------|------------------------------------------------------------------------------------|---------------------------------|
| BHT-590-D | Public Facilities - Freeways                                                       | Public Facilities - Freeways    |
| BHT-590-E | Public Facilities                                                                  |                                 |
| BHT-590-F |                                                                                    | Public Facilities - Freeways    |
|           | Regional Center Commercial                                                         | Community Center                |
| BHT-600-A | Highway Oriented and Limited Commercial<br>Highway Oriented and Limited Commercial | Community Center                |
| BHT-600-B |                                                                                    | Low Neighborhood Residential    |
| BHT-600-C | Low Medium I Residential                                                           | Low Neighborhood Residential    |
| BHT-600-D | Low Medium II Residential                                                          | Low Neighborhood Residential    |
| BHT-600-E | Neighborhood Office Commercial                                                     | Community Center                |
| BHT-600-F | Open Space                                                                         | Public Facilities               |
| BHT-600-G | Public Facilities - Freeways                                                       | Public Facilities - Freeways    |
| BHT-600-H | Public Facilities                                                                  | Public Facilities - Freeways    |
| BHT-610-A |                                                                                    | Public Facilities - Freeways    |
| BHT-610-B | Light Manufacturing                                                                | Light Industrial                |
| BHT-610-C | Public Facilities - Freeways                                                       | Public Facilities - Freeways    |
| BHT-610-D | Public Facilities                                                                  | Public Facilities - Freeways    |
| BHT-620-A | Highway Oriented and Limited Commercial                                            | Community Center                |
| BHT-620-B | Light Manufacturing                                                                | Community Center                |
| BHT-620-C | Light Manufacturing                                                                | Neighborhood Center             |
| BHT-620-D | Low Medium I Residential                                                           | Low Neighborhood Residential    |
| BHT-620-E | Low Medium II Residential                                                          | Low Neighborhood Residential    |
| BHT-620-F | Public Facilities - Freeways                                                       | Public Facilities - Freeways    |
| BHT-620-G | Public Facilities                                                                  | Public Facilities - Freeways    |
| BHT-630-A |                                                                                    | Public Facilities - Freeways    |
| BHT-630-B | Highway Oriented and Limited Commercial                                            | Community Center                |
| BHT-630-C | Highway Oriented and Limited Commercial                                            | Neighborhood Center             |
| BHT-630-D | Low Medium I Residential                                                           | Low Neighborhood Residential    |
| BHT-630-E | Low Medium II Residential                                                          | Low Neighborhood Residential    |
| BHT-630-F | Public Facilities - Freeways                                                       | Public Facilities - Freeways    |
| BHT-630-G | Public Facilities                                                                  | Public Facilities - Freeways    |
| BHT-640-A | Highway Oriented and Limited Commercial                                            | Neighborhood Center             |
| BHT-640-B | Low Medium I Residential                                                           | Low Neighborhood Residential    |
| BHT-640-C | Low Medium II Residential                                                          | Low Neighborhood Residential    |
| BHT-640-D | Public Facilities - Freeways                                                       | Public Facilities - Freeways    |
| BHT-640-E | Public Facilities                                                                  | Public Facilities - Freeways    |
| BHT-650-A | Highway Oriented and Limited Commercial                                            | Community Center                |
| BHT-650-B | Low Medium II Residential                                                          | Low Neighborhood Residential    |
| BHT-650-C | Public Facilities                                                                  | Public Facilities               |
| BHT-660-A | Highway Oriented and Limited Commercial                                            | Community Center                |
| BHT-660-B | Low Medium I Residential                                                           | Community Center                |
| BHT-660-C | Low Medium I Residential                                                           | Low Neighborhood Residential    |
| BHT-660-D | Low Medium II Residential                                                          | Low Neighborhood Residential    |
| BHT-660-E | Public Facilities                                                                  | Public Facilities               |
| BHT-670-A | Highway Oriented and Limited Commercial                                            | Neighborhood Center             |
| BHT-670-B | Low Medium I Residential                                                           | Low Neighborhood Residential    |
| BHT-670-C | Low Medium I Residential                                                           | Neighborhood Center             |
| BHT-670-D | Low Medium II Residential                                                          | Low Neighborhood Residential    |
| ВНТ-670-Е | Low Medium II Residential                                                          | Medium Neighborhood Residential |
| BHT-670-F | Low Medium II Residential                                                          | Neighborhood Center             |
| BHT-670-G | Neighborhood Office Commercial                                                     | Community Center                |
| BHT-670-H | Public Facilities                                                                  | Public Facilities               |
| BHT-680-A | Highway Oriented and Limited Commercial                                            | Community Center                |
| BHT-680-B | Highway Oriented and Limited Commercial                                            | Neighborhood Center             |
| BHT-680-C | Low Medium I Residential                                                           | Community Center                |
| BHT-680-D | Low Medium I Residential                                                           | Low Neighborhood Residential    |
| BHT-680-E | Low Medium I Residential                                                           | Medium Neighborhood Residential |
| BHT-680-F | Low Medium I Residential                                                           | Neighborhood Center             |
| BHT-680-G | Low Medium I Residential                                                           | Community Center                |
| BHT-680-H | Low Medium II Residential                                                          | Low Neighborhood Residential    |
| BHT-680-I | Low Medium II Residential                                                          |                                 |
| DH1-000-1 |                                                                                    | Medium Neighborhood Residential |