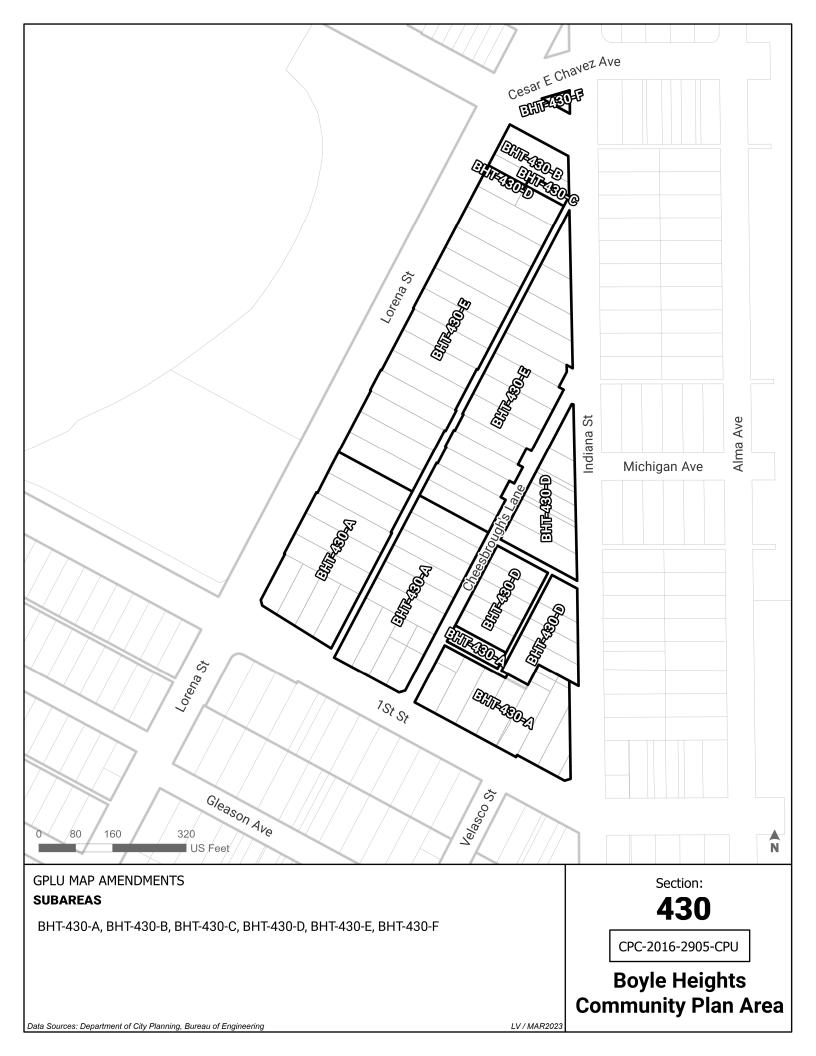

| BHT-400-C              | Low Medium I Residential                                            | Neighborhood Center                                  |
|------------------------|---------------------------------------------------------------------|------------------------------------------------------|
| BHT-400-D              | Low Medium II Residential                                           | Low Neighborhood Residential                         |
| BHT-400-E              | Low Medium II Residential                                           | Neighborhood Center                                  |
| BHT-400-F              | Low Residential                                                     | Low Residential                                      |
| BHT-400-G              | Neighborhood Office Commercial                                      | Neighborhood Center                                  |
| BHT-400-H              | Open Space                                                          | Low Neighborhood Residential                         |
| BHT-400-I              | Open Space                                                          | Public Facilities                                    |
| BHT-400-J              | Public Facilities - Freeways                                        | Public Facilities - Freeways                         |
| BHT-400-K              | Public Facilities                                                   | Public Facilities - Freeways                         |
| BHT-400-L              | Public Facilities                                                   | Public Facilities                                    |
| BHT-400-M              | Public Facilities - Freeways                                        | Public Facilities - Freeways                         |
| BHT-400-N              | Public Facilities                                                   | Public Facilities - Freeways                         |
| BHT-410-A              | Highway Oriented and Limited Commercial                             | Community Center                                     |
| BHT-410-B              | Low Medium I Residential                                            | Low Neighborhood Residential                         |
| BHT-410-C              | Low Medium II Residential                                           | Low Neighborhood Residential                         |
| BHT-410-D              | Public Facilities                                                   | Public Facilities                                    |
| BHT-420-A              | Highway Oriented and Limited Commercial                             | Neighborhood Center                                  |
| BHT-420-B              | Low Medium I Residential                                            | Low Neighborhood Residential                         |
| BHT-420-C              | Low Medium II Residential                                           | Neighborhood Center                                  |
| BHT-420-D              | Neighborhood Office Commercial                                      | Low Neighborhood Residential                         |
| BHT-420-E              | Open Space                                                          | Open Space                                           |
| BHT-420-E              | Public Facilities                                                   | Low Neighborhood Residential                         |
| BHT-420-G              | Public Facilities                                                   | Public Facilities                                    |
| BHT-430-A              | Community Commercial                                                | Community Center                                     |
| BHT-430-A              | Highway Oriented and Limited Commercial                             | Community Center                                     |
| BHT-430-D              | Highway Oriented and Limited Commercial                             | Low Neighborhood Residential                         |
| BHT-430-C              | Low Medium II Residential                                           | Community Center                                     |
| ВНТ-430-Е              | Low Medium II Residential                                           | Low Neighborhood Residential                         |
| BHT-430-E<br>BHT-430-F | Open Space                                                          | Open Space                                           |
| ВНТ-440-А              | Community Commercial                                                | Community Center                                     |
| BHT-440-A<br>BHT-440-B |                                                                     |                                                      |
| ВНТ-440-В<br>ВНТ-440-С | Highway Oriented and Limited Commercial<br>Low Medium I Residential | Community Center                                     |
|                        |                                                                     | Community Center                                     |
| BHT-440-D              | Low Medium I Residential                                            | Medium Neighborhood Residential<br>Public Facilities |
| BHT-440-E              | Public Facilities                                                   |                                                      |
| BHT-450-A              |                                                                     | Public Facilities - Freeways                         |
| BHT-450-B              | Highway Oriented and Limited Commercial                             | Community Center                                     |
| BHT-450-C              | Highway Oriented and Limited Commercial                             | Neighborhood Center                                  |
| BHT-450-D              | Low Medium I Residential                                            | Public Facilities - Freeways                         |
| BHT-450-E              | Low Medium I Residential                                            | Low Neighborhood Residential                         |
| BHT-450-F              | Low Medium I Residential                                            | Neighborhood Center                                  |
| BHT-450-G              | Public Facilities - Freeways                                        | Public Facilities - Freeways                         |
| BHT-450-H              | Public Facilities                                                   | Public Facilities - Freeways                         |
| BHT-460-A              |                                                                     | Public Facilities - Freeways                         |
| BHT-460-B              | Highway Oriented and Limited Commercial                             | Low Residential                                      |
| BHT-460-C              | Highway Oriented and Limited Commercial                             | Neighborhood Center                                  |
| BHT-460-D              | Low Residential                                                     | Low Residential                                      |
| BHT-460-E              | Public Facilities - Freeways                                        | Public Facilities - Freeways                         |
| BHT-460-F              | Public Facilities                                                   | Public Facilities - Freeways                         |
| BHT-490-A              | Low Medium I Residential                                            | Low Neighborhood Residential                         |
| BHT-490-B              | Low Medium II Residential                                           | Low Neighborhood Residential                         |
| BHT-490-C              | Low Medium II Residential                                           | Neighborhood Center                                  |
| BHT-490-D              | Neighborhood Office Commercial                                      | Neighborhood Center                                  |
| BHT-500-A              | Community Commercial                                                | Medium Neighborhood Residential                      |
| BHT-500-B              | Community Commercial                                                | Neighborhood Center                                  |
| BHT-500-C              | Highway Oriented and Limited Commercial                             | Neighborhood Center                                  |
| BHT-500-D              | Low Medium I Residential                                            | Low Neighborhood Residential                         |
| BHT-500-E              | Low Medium II Residential                                           | Low Neighborhood Residential                         |
| BHT-500-F              | Medium Residential                                                  | Community Center                                     |
| BHT-500-G              | Medium Residential                                                  | Medium Neighborhood Residential                      |
| BHT-500-H              | Medium Residential                                                  | Neighborhood Center                                  |