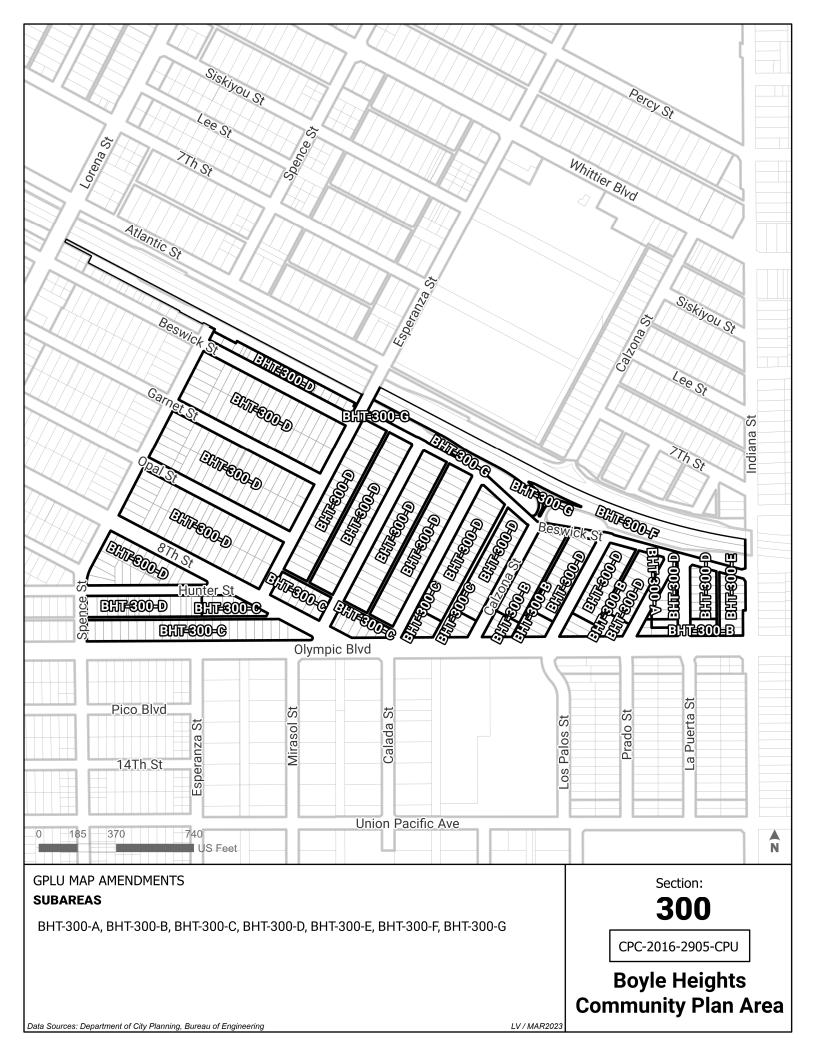

| BHT-290-F | Public Facilities                       | Public Facilities - Freeways    |
|-----------|-----------------------------------------|---------------------------------|
| BHT-300-A | Highway Oriented and Limited Commercial | Low Neighborhood Residential    |
| BHT-300-B | Highway Oriented and Limited Commercial | Neighborhood Center             |
| BHT-300-C | Limited Manufacturing                   | Neighborhood Center             |
| BHT-300-D | Low Medium I Residential                | Low Neighborhood Residential    |
| BHT-300-E | Low Medium I Residential                | Neighborhood Center             |
| BHT-300-F | Public Facilities - Freeways            | Public Facilities - Freeways    |
| BHT-300-G | Public Facilities                       | Public Facilities - Freeways    |
| BHT-340-A | Heavy Manufacturing                     | Light Industrial                |
| BHT-340-B | Light Manufacturing                     | Community Center                |
| BHT-340-C | Regional Center Commercial              | Community Center                |
| BHT-340-D | Regional Center Commercial              | Light Industrial                |
| BHT-350-A | Heavy Manufacturing                     | Industrial                      |
| BHT-350-B | Heavy Manufacturing                     | Industrial                      |
| BHT-360-A |                                         | Public Facilities - Freeways    |
| BHT-360-B | Low Medium II Residential               | Low Medium Residential          |
| BHT-360-C | Low Medium II Residential               | Medium Residential              |
| BHT-360-D | Medium Residential                      | Medium Residential              |
|           |                                         |                                 |
| BHT-360-E | Medium Residential                      | Neighborhood Center             |
| BHT-360-F | Neighborhood Office Commercial          | Neighborhood Center             |
| BHT-360-G | Public Facilities - Freeways            | Public Facilities - Freeways    |
| BHT-360-H | Public Facilities                       | Public Facilities - Freeways    |
| BHT-370-A | Highway Oriented and Limited Commercial | Neighborhood Center             |
| BHT-370-B | Low Medium II Residential               | Low Medium Residential          |
| BHT-370-C | Low Medium II Residential               | Low Neighborhood Residential    |
| BHT-370-D | Low Medium II Residential               | Neighborhood Center             |
| BHT-370-E | Neighborhood Office Commercial          | Neighborhood Center             |
| BHT-370-F | Public Facilities - Freeways            | Public Facilities - Freeways    |
| BHT-370-G | Public Facilities                       | Public Facilities - Freeways    |
| BHT-370-H | Public Facilities                       | Public Facilities               |
| BHT-380-A |                                         | Public Facilities - Freeways    |
| BHT-380-B | Highway Oriented and Limited Commercial | Community Center                |
| BHT-380-C | Highway Oriented and Limited Commercial | Neighborhood Center             |
| BHT-380-D | Highway Oriented and Limited Commercial | Public Facilities               |
| BHT-380-E | Low Medium I Residential                | Medium Residential              |
| BHT-380-F | Low Medium II Residential               | Public Facilities - Freeways    |
| BHT-380-G | Low Medium II Residential               | Low Neighborhood Residential    |
| BHT-380-H | Low Medium II Residential               | Medium Residential              |
| BHT-380-I | Medium Residential                      | Low Neighborhood Residential    |
| BHT-380-J | Neighborhood Office Commercial          | Neighborhood Center             |
| BHT-380-K | Public Facilities - Freeways            | Public Facilities - Freeways    |
| BHT-380-L | Public Facilities                       | Public Facilities - Freeways    |
| BHT-380-M | Public Facilities                       | Public Facilities               |
| BHT-380-N | Regional Center Commercial              | Neighborhood Center             |
| BHT-390-A | Community Commercial                    | Community Center                |
| BHT-390-B | Community Commercial                    | Medium Neighborhood Residential |
| BHT-390-C | Highway Oriented and Limited Commercial | Community Center                |
| BHT-390-D | Highway Oriented and Limited Commercial | Public Facilities               |
| BHT-390-E | Low Medium II Residential               | Community Center                |
| BHT-390-F | Low Medium II Residential               | Medium Neighborhood Residential |
| BHT-390-G | Low Medium II Residential               | Public Facilities               |
| BHT-390-H | Medium Residential                      | Community Center                |
| BHT-390-I | Medium Residential                      | Medium Neighborhood Residential |
| BHT-390-J | Medium Residential                      | Public Facilities               |
| BHT-390-K | Public Facilities                       | Public Facilities               |
| BHT-390-L | Regional Center Commercial              | Community Center                |
| BHT-390-M | Regional Center Commercial              | Medium Neighborhood Residential |
| BHT-390-N | Regional Center Commercial              | Neighborhood Center             |
| BHT-400-A | Highway Oriented and Limited Commercial | Community Center                |
| BHT-400-B | Low Medium I Residential                | Low Neighborhood Residential    |
|           |                                         |                                 |