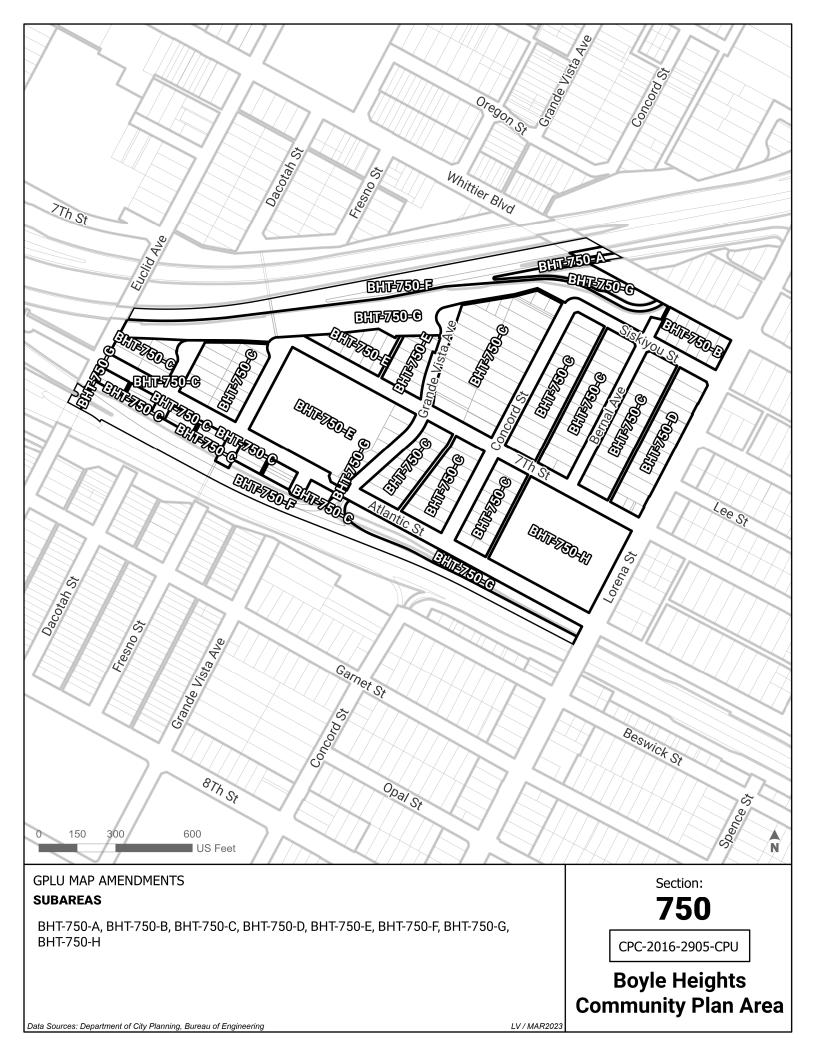

| BHT-680-J              | Neighborhood Office Commercial          | Community Center                        |
|------------------------|-----------------------------------------|-----------------------------------------|
| BHT-680-K              | Neighborhood Office Commercial          | Neighborhood Center                     |
| BHT-680-L              | Open Space                              | Open Space                              |
| BHT-680-M              | Public Facilities                       | Public Facilities                       |
| BHT-690-A              | Highway Oriented and Limited Commercial | Community Center                        |
| BHT-690-B              | Low Medium II Residential               | Community Center                        |
| BHT-690-C              | Low Medium II Residential               | Low Medium Residential                  |
| BHT-690-D              | Low Medium II Residential               | Low Neighborhood Residential            |
| ВНТ-690-Е              | Low Medium II Residential               | Medium Neighborhood Residential         |
| BHT-690-F              | Low Medium II Residential               | Neighborhood Center                     |
| BHT-690-G              | Neighborhood Office Commercial          | Community Center                        |
| ВНТ-690-Н              | Neighborhood Office Commercial          | Neighborhood Center                     |
| BHT-690-I              | Open Space                              | Public Facilities - Freeways            |
| BHT-690-J              | Open Space                              | Open Space                              |
| BHT-690-K              | Public Facilities - Freeways            | Public Facilities - Freeways            |
| BHT-690-L              | Public Facilities                       | Public Facilities - Freeways            |
| BHT-700-A              |                                         | Public Facilities - Freeways            |
| BHT-700-B              | Highway Oriented and Limited Commercial | Medium Residential                      |
| BHT-700-B              | Highway Oriented and Limited Commercial |                                         |
| BHT-700-C              | Highway Oriented Commercial             | Neighborhood Center<br>Light Industrial |
| BHT-700-D<br>BHT-700-E | Low Medium I Residential                | Low Medium Residential                  |
|                        |                                         |                                         |
| BHT-700-F              | Medium Residential                      | Community Center                        |
| BHT-700-G              | Medium Residential                      | Low Neighborhood Residential            |
| BHT-700-H              | Medium Residential                      | Medium Residential                      |
| BHT-700-I              | Public Facilities - Freeways            | Public Facilities - Freeways            |
| BHT-700-J              | Public Facilities                       | Public Facilities - Freeways            |
| BHT-710-A              | Highway Oriented and Limited Commercial | Community Center                        |
| BHT-710-B              | Low Medium I Residential                | Low Neighborhood Residential            |
| BHT-710-C              | Low Medium II Residential               | Low Neighborhood Residential            |
| BHT-710-D              | Low Medium II Residential               | Neighborhood Center                     |
| BHT-710-E              | Neighborhood Office Commercial          | Neighborhood Center                     |
| BHT-710-F              | Public Facilities - Freeways            | Public Facilities - Freeways            |
| BHT-710-G              | Public Facilities                       | Public Facilities - Freeways            |
| BHT-720-A              | Highway Oriented and Limited Commercial | Neighborhood Center                     |
| BHT-720-B              | Highway Oriented and Limited Commercial | Public Facilities                       |
| BHT-720-C              | Low Medium I Residential                | Low Neighborhood Residential            |
| BHT-720-D              | Public Facilities - Freeways            | Public Facilities - Freeways            |
| BHT-730-A              | Commercial Manufacturing                | Neighborhood Center                     |
| BHT-730-B              | Limited Manufacturing                   | Neighborhood Center                     |
| BHT-730-C              | Low Medium I Residential                | Low Neighborhood Residential            |
| BHT-740-A              | Commercial Manufacturing                | Neighborhood Center                     |
| BHT-740-B              | Heavy Manufacturing                     | Industrial                              |
| BHT-740-C              | Heavy Manufacturing                     | Light Industrial                        |
| BHT-740-D              | Light Manufacturing                     | Industrial                              |
| BHT-740-E              | Light Manufacturing                     | Light Industrial                        |
| BHT-740-F              | Low Medium II Residential               | Low Neighborhood Residential            |
| BHT-750-A              |                                         | Public Facilities - Freeways            |
| BHT-750-B              | Highway Oriented and Limited Commercial | Community Center                        |
| BHT-750-C              | Low Medium I Residential                | Low Neighborhood Residential            |
| BHT-750-D              | Low Medium II Residential               | Neighborhood Center                     |
| BHT-750-E              | Open Space                              | Open Space                              |
| BHT-750-F              | Public Facilities - Freeways            | Public Facilities - Freeways            |
| BHT-750-G              | Public Facilities                       | Public Facilities - Freeways            |
| BHT-750-H              | Public Facilities                       | Public Facilities                       |
| BHT-760-A              | Heavy Manufacturing                     | Industrial                              |
| BHT-760-B              | Light Manufacturing                     | Industrial                              |
| BHT-760-C              | Light Manufacturing                     | Light Industrial                        |
| BHT-760-D              | Public Facilities                       | Public Facilities                       |
| BHT-770-A              | Highway Oriented and Limited Commercial | Neighborhood Center                     |
| BHT-770-B              | Low Medium I Residential                | Low Neighborhood Residential            |
|                        |                                         | <b>y</b>                                |