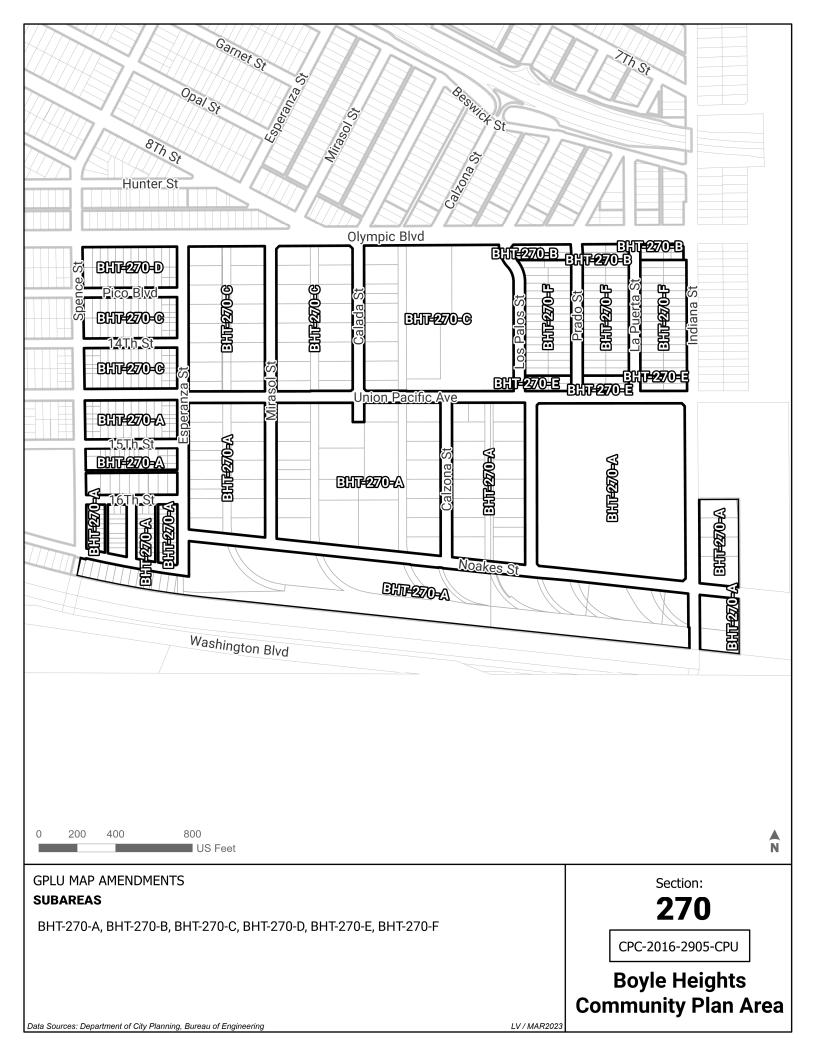

| BHT-290-F | Public Facilities                       | Public Facilities - Freeways    |
|-----------|-----------------------------------------|---------------------------------|
| BHT-300-A | Highway Oriented and Limited Commercial | Low Neighborhood Residential    |
| BHT-300-B | Highway Oriented and Limited Commercial | Neighborhood Center             |
| BHT-300-C | Limited Manufacturing                   | Neighborhood Center             |
| BHT-300-D | Low Medium I Residential                | Low Neighborhood Residential    |
| BHT-300-E | Low Medium I Residential                | Neighborhood Center             |
| BHT-300-F | Public Facilities - Freeways            | Public Facilities - Freeways    |
| BHT-300-G | Public Facilities                       | Public Facilities - Freeways    |
| BHT-340-A | Heavy Manufacturing                     | Light Industrial                |
| BHT-340-B | Light Manufacturing                     | Community Center                |
| BHT-340-C | Regional Center Commercial              | Community Center                |
| BHT-340-D | Regional Center Commercial              | Light Industrial                |
| BHT-350-A | Heavy Manufacturing                     | Industrial                      |
| BHT-350-B | Heavy Manufacturing                     | Industrial                      |
| BHT-360-A |                                         | Public Facilities - Freeways    |
| BHT-360-B | Low Medium II Residential               | Low Medium Residential          |
| BHT-360-C | Low Medium II Residential               | Medium Residential              |
| BHT-360-D | Medium Residential                      | Medium Residential              |
|           |                                         |                                 |
| BHT-360-E | Medium Residential                      | Neighborhood Center             |
| BHT-360-F | Neighborhood Office Commercial          | Neighborhood Center             |
| BHT-360-G | Public Facilities - Freeways            | Public Facilities - Freeways    |
| BHT-360-H | Public Facilities                       | Public Facilities - Freeways    |
| BHT-370-A | Highway Oriented and Limited Commercial | Neighborhood Center             |
| BHT-370-B | Low Medium II Residential               | Low Medium Residential          |
| BHT-370-C | Low Medium II Residential               | Low Neighborhood Residential    |
| BHT-370-D | Low Medium II Residential               | Neighborhood Center             |
| BHT-370-E | Neighborhood Office Commercial          | Neighborhood Center             |
| BHT-370-F | Public Facilities - Freeways            | Public Facilities - Freeways    |
| BHT-370-G | Public Facilities                       | Public Facilities - Freeways    |
| BHT-370-H | Public Facilities                       | Public Facilities               |
| BHT-380-A |                                         | Public Facilities - Freeways    |
| BHT-380-B | Highway Oriented and Limited Commercial | Community Center                |
| BHT-380-C | Highway Oriented and Limited Commercial | Neighborhood Center             |
| BHT-380-D | Highway Oriented and Limited Commercial | Public Facilities               |
| BHT-380-E | Low Medium I Residential                | Medium Residential              |
| BHT-380-F | Low Medium II Residential               | Public Facilities - Freeways    |
| BHT-380-G | Low Medium II Residential               | Low Neighborhood Residential    |
| BHT-380-H | Low Medium II Residential               | Medium Residential              |
| BHT-380-I | Medium Residential                      | Low Neighborhood Residential    |
| BHT-380-J | Neighborhood Office Commercial          | Neighborhood Center             |
| BHT-380-K | Public Facilities - Freeways            | Public Facilities - Freeways    |
| BHT-380-L | Public Facilities                       | Public Facilities - Freeways    |
| BHT-380-M | Public Facilities                       | Public Facilities               |
| BHT-380-N | Regional Center Commercial              | Neighborhood Center             |
| BHT-390-A | Community Commercial                    | Community Center                |
| BHT-390-B | Community Commercial                    | Medium Neighborhood Residential |
| BHT-390-C | Highway Oriented and Limited Commercial | Community Center                |
| BHT-390-D | Highway Oriented and Limited Commercial | Public Facilities               |
| BHT-390-E | Low Medium II Residential               | Community Center                |
| BHT-390-F | Low Medium II Residential               | Medium Neighborhood Residential |
| BHT-390-G | Low Medium II Residential               | Public Facilities               |
| BHT-390-H | Medium Residential                      | Community Center                |
| BHT-390-I | Medium Residential                      | Medium Neighborhood Residential |
| BHT-390-J | Medium Residential                      | Public Facilities               |
| BHT-390-K | Public Facilities                       | Public Facilities               |
| BHT-390-L | Regional Center Commercial              | Community Center                |
| BHT-390-M | Regional Center Commercial              | Medium Neighborhood Residential |
| BHT-390-N | Regional Center Commercial              | Neighborhood Center             |
| BHT-400-A | Highway Oriented and Limited Commercial | Community Center                |
| BHT-400-B | Low Medium I Residential                | Low Neighborhood Residential    |
|           |                                         |                                 |