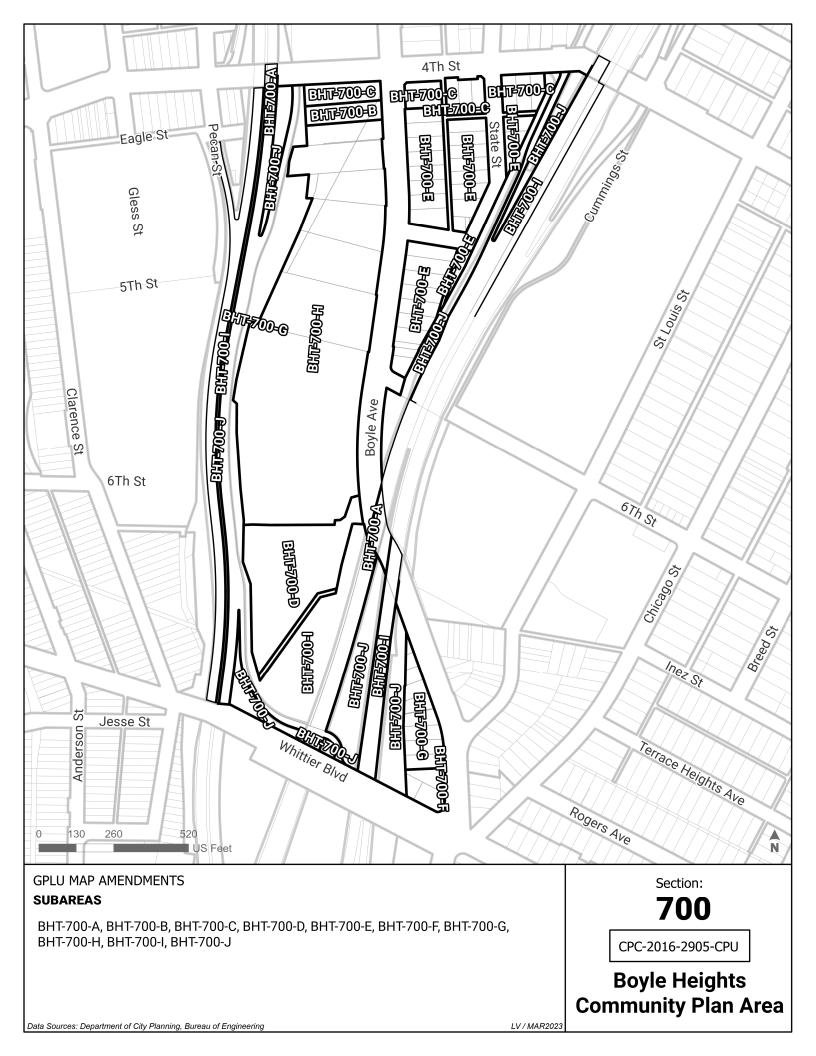

| BHT-680-J              | Neighborhood Office Commercial          | Community Center                        |
|------------------------|-----------------------------------------|-----------------------------------------|
| BHT-680-K              | Neighborhood Office Commercial          | Neighborhood Center                     |
| BHT-680-L              | Open Space                              | Open Space                              |
| BHT-680-M              | Public Facilities                       | Public Facilities                       |
| BHT-690-A              | Highway Oriented and Limited Commercial | Community Center                        |
| BHT-690-B              | Low Medium II Residential               | Community Center                        |
| BHT-690-C              | Low Medium II Residential               | Low Medium Residential                  |
| BHT-690-D              | Low Medium II Residential               | Low Neighborhood Residential            |
| ВНТ-690-Е              | Low Medium II Residential               | Medium Neighborhood Residential         |
| BHT-690-F              | Low Medium II Residential               | Neighborhood Center                     |
| BHT-690-G              | Neighborhood Office Commercial          | Community Center                        |
| ВНТ-690-Н              | Neighborhood Office Commercial          | Neighborhood Center                     |
| BHT-690-I              | Open Space                              | Public Facilities - Freeways            |
| BHT-690-J              | Open Space                              | Open Space                              |
| BHT-690-K              | Public Facilities - Freeways            | Public Facilities - Freeways            |
| BHT-690-L              | Public Facilities                       | Public Facilities - Freeways            |
| BHT-700-A              |                                         | Public Facilities - Freeways            |
| BHT-700-B              | Highway Oriented and Limited Commercial | Medium Residential                      |
| BHT-700-B              | Highway Oriented and Limited Commercial |                                         |
| BHT-700-C              | Highway Oriented Commercial             | Neighborhood Center<br>Light Industrial |
| BHT-700-D<br>BHT-700-E | Low Medium I Residential                | Low Medium Residential                  |
|                        |                                         |                                         |
| BHT-700-F              | Medium Residential                      | Community Center                        |
| BHT-700-G              | Medium Residential                      | Low Neighborhood Residential            |
| BHT-700-H              | Medium Residential                      | Medium Residential                      |
| BHT-700-I              | Public Facilities - Freeways            | Public Facilities - Freeways            |
| BHT-700-J              | Public Facilities                       | Public Facilities - Freeways            |
| BHT-710-A              | Highway Oriented and Limited Commercial | Community Center                        |
| BHT-710-B              | Low Medium I Residential                | Low Neighborhood Residential            |
| BHT-710-C              | Low Medium II Residential               | Low Neighborhood Residential            |
| BHT-710-D              | Low Medium II Residential               | Neighborhood Center                     |
| BHT-710-E              | Neighborhood Office Commercial          | Neighborhood Center                     |
| BHT-710-F              | Public Facilities - Freeways            | Public Facilities - Freeways            |
| BHT-710-G              | Public Facilities                       | Public Facilities - Freeways            |
| BHT-720-A              | Highway Oriented and Limited Commercial | Neighborhood Center                     |
| BHT-720-B              | Highway Oriented and Limited Commercial | Public Facilities                       |
| BHT-720-C              | Low Medium I Residential                | Low Neighborhood Residential            |
| BHT-720-D              | Public Facilities - Freeways            | Public Facilities - Freeways            |
| BHT-730-A              | Commercial Manufacturing                | Neighborhood Center                     |
| BHT-730-B              | Limited Manufacturing                   | Neighborhood Center                     |
| BHT-730-C              | Low Medium I Residential                | Low Neighborhood Residential            |
| BHT-740-A              | Commercial Manufacturing                | Neighborhood Center                     |
| BHT-740-B              | Heavy Manufacturing                     | Industrial                              |
| BHT-740-C              | Heavy Manufacturing                     | Light Industrial                        |
| BHT-740-D              | Light Manufacturing                     | Industrial                              |
| BHT-740-E              | Light Manufacturing                     | Light Industrial                        |
| BHT-740-F              | Low Medium II Residential               | Low Neighborhood Residential            |
| BHT-750-A              |                                         | Public Facilities - Freeways            |
| BHT-750-B              | Highway Oriented and Limited Commercial | Community Center                        |
| BHT-750-C              | Low Medium I Residential                | Low Neighborhood Residential            |
| BHT-750-D              | Low Medium II Residential               | Neighborhood Center                     |
| BHT-750-E              | Open Space                              | Open Space                              |
| BHT-750-F              | Public Facilities - Freeways            | Public Facilities - Freeways            |
| BHT-750-G              | Public Facilities                       | Public Facilities - Freeways            |
| BHT-750-H              | Public Facilities                       | Public Facilities                       |
| BHT-760-A              | Heavy Manufacturing                     | Industrial                              |
| BHT-760-B              | Light Manufacturing                     | Industrial                              |
| BHT-760-C              | Light Manufacturing                     | Light Industrial                        |
| BHT-760-D              | Public Facilities                       | Public Facilities                       |
| BHT-770-A              | Highway Oriented and Limited Commercial | Neighborhood Center                     |
| BHT-770-B              | Low Medium I Residential                | Low Neighborhood Residential            |
|                        |                                         | <b>y</b>                                |