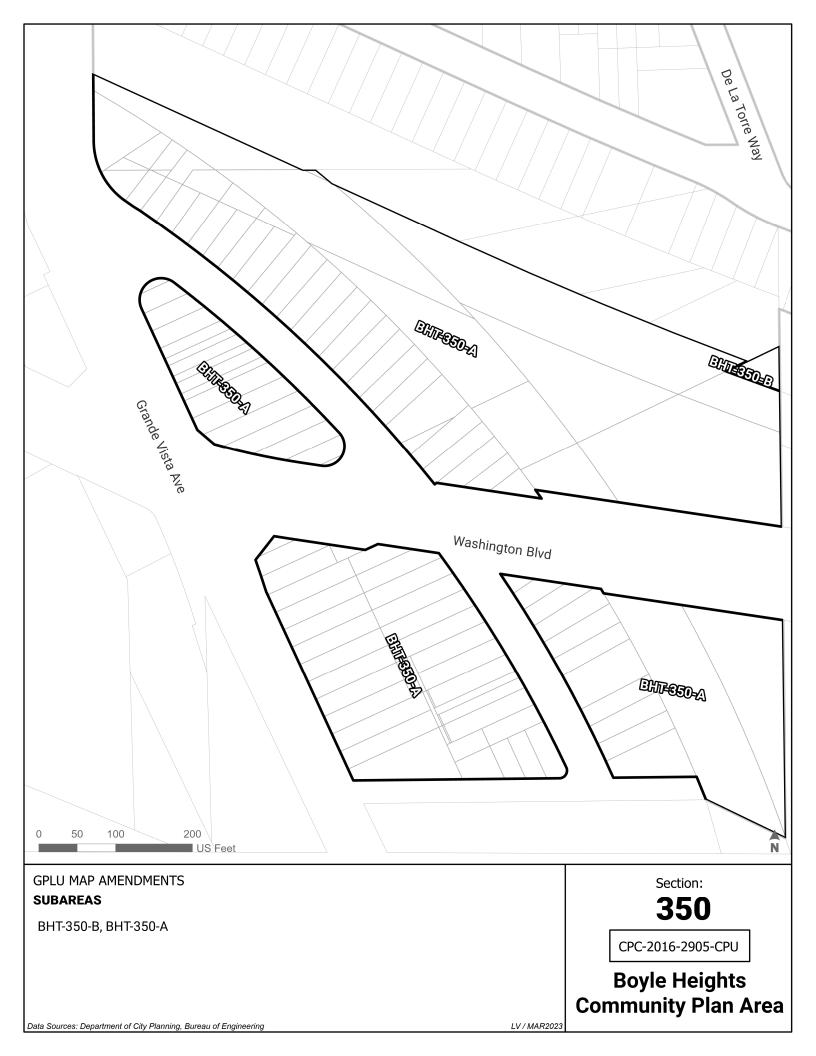

| BHT-290-F | Public Facilities                       | Public Facilities - Freeways    |
|-----------|-----------------------------------------|---------------------------------|
| BHT-300-A | Highway Oriented and Limited Commercial | Low Neighborhood Residential    |
| BHT-300-B | Highway Oriented and Limited Commercial | Neighborhood Center             |
| BHT-300-C | Limited Manufacturing                   | Neighborhood Center             |
| BHT-300-D | Low Medium I Residential                | Low Neighborhood Residential    |
| BHT-300-E | Low Medium I Residential                | Neighborhood Center             |
| BHT-300-F | Public Facilities - Freeways            | Public Facilities - Freeways    |
| BHT-300-G | Public Facilities                       | Public Facilities - Freeways    |
| BHT-340-A | Heavy Manufacturing                     | Light Industrial                |
| BHT-340-B | Light Manufacturing                     | Community Center                |
| BHT-340-C | Regional Center Commercial              | Community Center                |
| BHT-340-D | Regional Center Commercial              | Light Industrial                |
| BHT-350-A | Heavy Manufacturing                     | Industrial                      |
| BHT-350-B | Heavy Manufacturing                     | Industrial                      |
| BHT-360-A |                                         | Public Facilities - Freeways    |
| BHT-360-B | Low Medium II Residential               | Low Medium Residential          |
| BHT-360-C | Low Medium II Residential               | Medium Residential              |
| BHT-360-D | Medium Residential                      | Medium Residential              |
|           |                                         |                                 |
| BHT-360-E | Medium Residential                      | Neighborhood Center             |
| BHT-360-F | Neighborhood Office Commercial          | Neighborhood Center             |
| BHT-360-G | Public Facilities - Freeways            | Public Facilities - Freeways    |
| BHT-360-H | Public Facilities                       | Public Facilities - Freeways    |
| BHT-370-A | Highway Oriented and Limited Commercial | Neighborhood Center             |
| BHT-370-B | Low Medium II Residential               | Low Medium Residential          |
| BHT-370-C | Low Medium II Residential               | Low Neighborhood Residential    |
| BHT-370-D | Low Medium II Residential               | Neighborhood Center             |
| BHT-370-E | Neighborhood Office Commercial          | Neighborhood Center             |
| BHT-370-F | Public Facilities - Freeways            | Public Facilities - Freeways    |
| BHT-370-G | Public Facilities                       | Public Facilities - Freeways    |
| BHT-370-H | Public Facilities                       | Public Facilities               |
| BHT-380-A |                                         | Public Facilities - Freeways    |
| BHT-380-B | Highway Oriented and Limited Commercial | Community Center                |
| BHT-380-C | Highway Oriented and Limited Commercial | Neighborhood Center             |
| BHT-380-D | Highway Oriented and Limited Commercial | Public Facilities               |
| BHT-380-E | Low Medium I Residential                | Medium Residential              |
| BHT-380-F | Low Medium II Residential               | Public Facilities - Freeways    |
| BHT-380-G | Low Medium II Residential               | Low Neighborhood Residential    |
| BHT-380-H | Low Medium II Residential               | Medium Residential              |
| BHT-380-I | Medium Residential                      | Low Neighborhood Residential    |
| BHT-380-J | Neighborhood Office Commercial          | Neighborhood Center             |
| BHT-380-K | Public Facilities - Freeways            | Public Facilities - Freeways    |
| BHT-380-L | Public Facilities                       | Public Facilities - Freeways    |
| BHT-380-M | Public Facilities                       | Public Facilities               |
| BHT-380-N | Regional Center Commercial              | Neighborhood Center             |
| BHT-390-A | Community Commercial                    | Community Center                |
| BHT-390-B | Community Commercial                    | Medium Neighborhood Residential |
| BHT-390-C | Highway Oriented and Limited Commercial | Community Center                |
| BHT-390-D | Highway Oriented and Limited Commercial | Public Facilities               |
| BHT-390-E | Low Medium II Residential               | Community Center                |
| BHT-390-F | Low Medium II Residential               | Medium Neighborhood Residential |
| BHT-390-G | Low Medium II Residential               | Public Facilities               |
| BHT-390-H | Medium Residential                      | Community Center                |
| BHT-390-I | Medium Residential                      | Medium Neighborhood Residential |
| BHT-390-J | Medium Residential                      | Public Facilities               |
| BHT-390-K | Public Facilities                       | Public Facilities               |
| BHT-390-L | Regional Center Commercial              | Community Center                |
| BHT-390-M | Regional Center Commercial              | Medium Neighborhood Residential |
| BHT-390-N | Regional Center Commercial              | Neighborhood Center             |
| BHT-400-A | Highway Oriented and Limited Commercial | Community Center                |
| BHT-400-B | Low Medium I Residential                | Low Neighborhood Residential    |
|           |                                         |                                 |