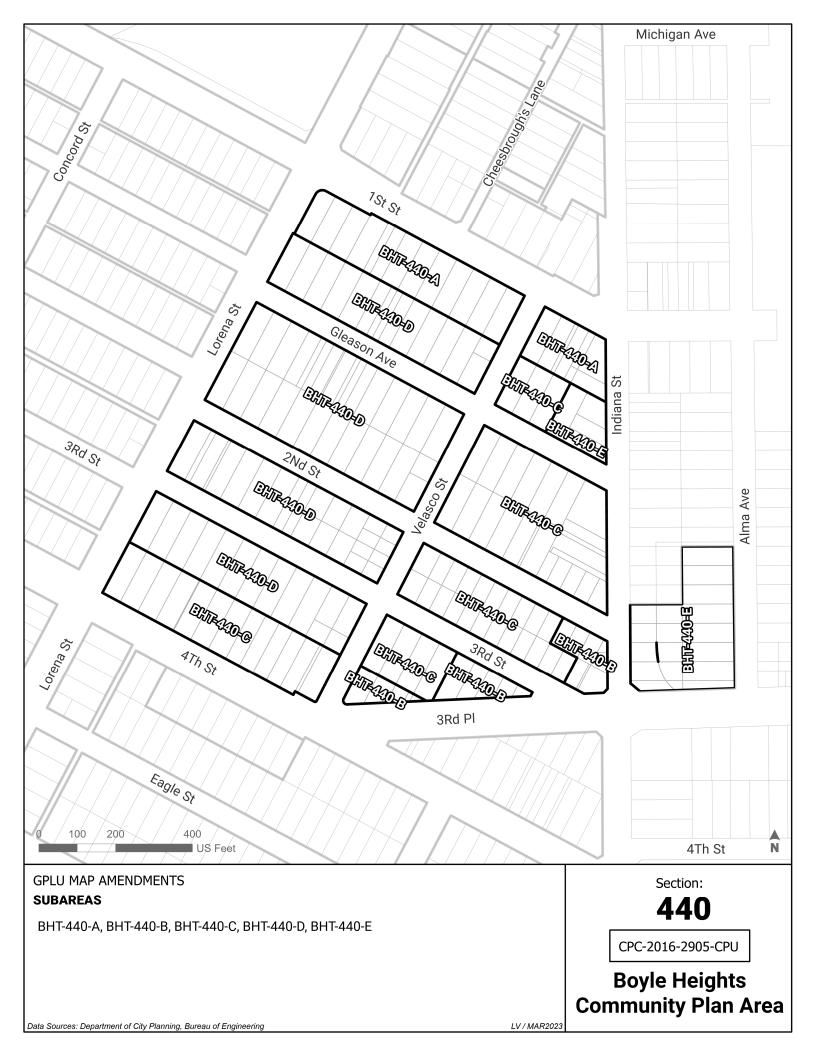

| BHT-400-C              | Low Medium I Residential                                            | Neighborhood Center                                  |
|------------------------|---------------------------------------------------------------------|------------------------------------------------------|
| BHT-400-D              | Low Medium II Residential                                           | Low Neighborhood Residential                         |
| BHT-400-E              | Low Medium II Residential                                           | Neighborhood Center                                  |
| BHT-400-F              | Low Residential                                                     | Low Residential                                      |
| BHT-400-G              | Neighborhood Office Commercial                                      | Neighborhood Center                                  |
| BHT-400-H              | Open Space                                                          | Low Neighborhood Residential                         |
| BHT-400-I              | Open Space                                                          | Public Facilities                                    |
| BHT-400-J              | Public Facilities - Freeways                                        | Public Facilities - Freeways                         |
| BHT-400-K              | Public Facilities                                                   | Public Facilities - Freeways                         |
| BHT-400-L              | Public Facilities                                                   | Public Facilities                                    |
| BHT-400-M              | Public Facilities - Freeways                                        | Public Facilities - Freeways                         |
| BHT-400-N              | Public Facilities                                                   | Public Facilities - Freeways                         |
| BHT-410-A              | Highway Oriented and Limited Commercial                             | Community Center                                     |
| BHT-410-B              | Low Medium I Residential                                            | Low Neighborhood Residential                         |
| BHT-410-C              | Low Medium II Residential                                           | Low Neighborhood Residential                         |
| BHT-410-D              | Public Facilities                                                   | Public Facilities                                    |
| BHT-420-A              | Highway Oriented and Limited Commercial                             | Neighborhood Center                                  |
| BHT-420-B              | Low Medium I Residential                                            | Low Neighborhood Residential                         |
| BHT-420-C              | Low Medium II Residential                                           | Neighborhood Center                                  |
| BHT-420-D              | Neighborhood Office Commercial                                      | Low Neighborhood Residential                         |
| BHT-420-E              | Open Space                                                          | Open Space                                           |
| BHT-420-E              | Public Facilities                                                   | Low Neighborhood Residential                         |
| BHT-420-G              | Public Facilities                                                   | Public Facilities                                    |
| BHT-430-A              | Community Commercial                                                | Community Center                                     |
| BHT-430-A              | Highway Oriented and Limited Commercial                             | Community Center                                     |
| BHT-430-D              | Highway Oriented and Limited Commercial                             | Low Neighborhood Residential                         |
| BHT-430-C              | Low Medium II Residential                                           | Community Center                                     |
| ВНТ-430-Е              | Low Medium II Residential                                           | Low Neighborhood Residential                         |
| BHT-430-E<br>BHT-430-F | Open Space                                                          | Open Space                                           |
| ВНТ-440-А              | Community Commercial                                                | Community Center                                     |
| BHT-440-A<br>BHT-440-B |                                                                     |                                                      |
| ВНТ-440-В<br>ВНТ-440-С | Highway Oriented and Limited Commercial<br>Low Medium I Residential | Community Center                                     |
|                        |                                                                     | Community Center                                     |
| BHT-440-D              | Low Medium I Residential                                            | Medium Neighborhood Residential<br>Public Facilities |
| BHT-440-E              | Public Facilities                                                   |                                                      |
| BHT-450-A              |                                                                     | Public Facilities - Freeways                         |
| BHT-450-B              | Highway Oriented and Limited Commercial                             | Community Center                                     |
| BHT-450-C              | Highway Oriented and Limited Commercial                             | Neighborhood Center                                  |
| BHT-450-D              | Low Medium I Residential                                            | Public Facilities - Freeways                         |
| BHT-450-E              | Low Medium I Residential                                            | Low Neighborhood Residential                         |
| BHT-450-F              | Low Medium I Residential                                            | Neighborhood Center                                  |
| BHT-450-G              | Public Facilities - Freeways                                        | Public Facilities - Freeways                         |
| BHT-450-H              | Public Facilities                                                   | Public Facilities - Freeways                         |
| BHT-460-A              |                                                                     | Public Facilities - Freeways                         |
| BHT-460-B              | Highway Oriented and Limited Commercial                             | Low Residential                                      |
| BHT-460-C              | Highway Oriented and Limited Commercial                             | Neighborhood Center                                  |
| BHT-460-D              | Low Residential                                                     | Low Residential                                      |
| BHT-460-E              | Public Facilities - Freeways                                        | Public Facilities - Freeways                         |
| BHT-460-F              | Public Facilities                                                   | Public Facilities - Freeways                         |
| BHT-490-A              | Low Medium I Residential                                            | Low Neighborhood Residential                         |
| BHT-490-B              | Low Medium II Residential                                           | Low Neighborhood Residential                         |
| BHT-490-C              | Low Medium II Residential                                           | Neighborhood Center                                  |
| BHT-490-D              | Neighborhood Office Commercial                                      | Neighborhood Center                                  |
| BHT-500-A              | Community Commercial                                                | Medium Neighborhood Residential                      |
| BHT-500-B              | Community Commercial                                                | Neighborhood Center                                  |
| BHT-500-C              | Highway Oriented and Limited Commercial                             | Neighborhood Center                                  |
| BHT-500-D              | Low Medium I Residential                                            | Low Neighborhood Residential                         |
| BHT-500-E              | Low Medium II Residential                                           | Low Neighborhood Residential                         |
| BHT-500-F              | Medium Residential                                                  | Community Center                                     |
| BHT-500-G              | Medium Residential                                                  | Medium Neighborhood Residential                      |
| BHT-500-H              | Medium Residential                                                  | Neighborhood Center                                  |