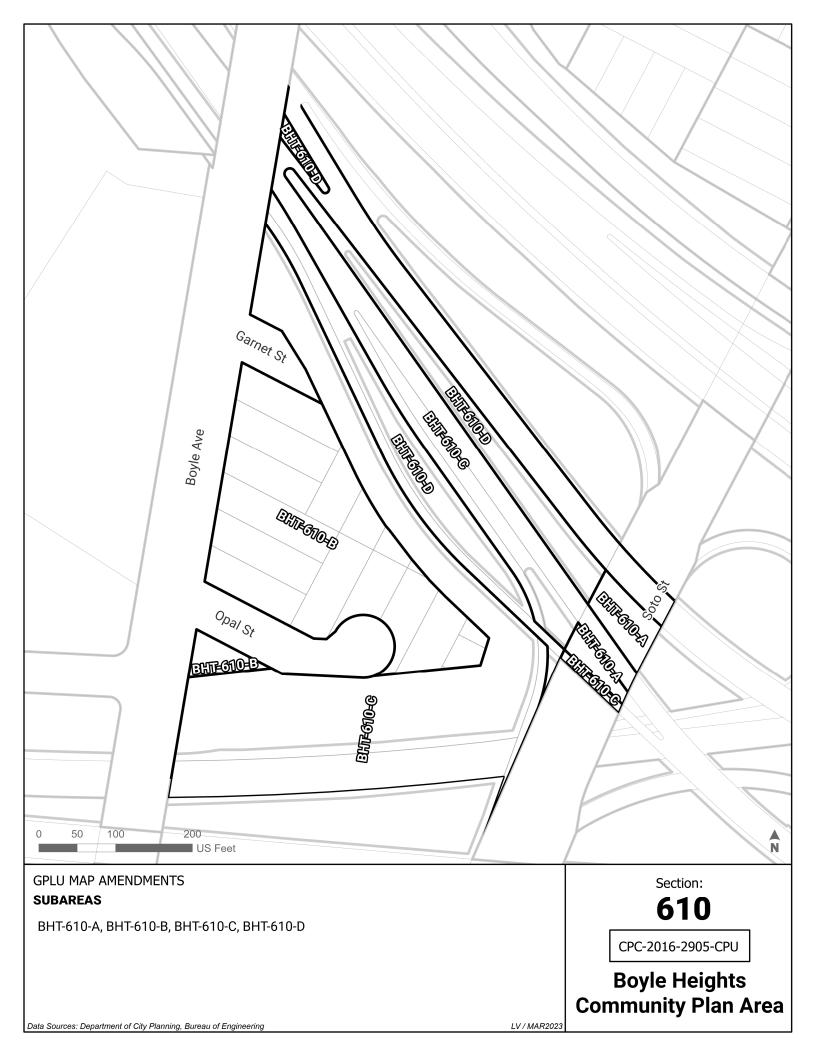

| BHT-590-C | Light Manufacturing                                                                | Light Industrial                |
|-----------|------------------------------------------------------------------------------------|---------------------------------|
| BHT-590-D | Public Facilities - Freeways                                                       | Public Facilities - Freeways    |
| BHT-590-E | Public Facilities                                                                  |                                 |
| BHT-590-F |                                                                                    | Public Facilities - Freeways    |
|           | Regional Center Commercial                                                         | Community Center                |
| BHT-600-A | Highway Oriented and Limited Commercial<br>Highway Oriented and Limited Commercial | Community Center                |
| BHT-600-B |                                                                                    | Low Neighborhood Residential    |
| BHT-600-C | Low Medium I Residential                                                           | Low Neighborhood Residential    |
| BHT-600-D | Low Medium II Residential                                                          | Low Neighborhood Residential    |
| BHT-600-E | Neighborhood Office Commercial                                                     | Community Center                |
| BHT-600-F | Open Space                                                                         | Public Facilities               |
| BHT-600-G | Public Facilities - Freeways                                                       | Public Facilities - Freeways    |
| BHT-600-H | Public Facilities                                                                  | Public Facilities - Freeways    |
| BHT-610-A |                                                                                    | Public Facilities - Freeways    |
| BHT-610-B | Light Manufacturing                                                                | Light Industrial                |
| BHT-610-C | Public Facilities - Freeways                                                       | Public Facilities - Freeways    |
| BHT-610-D | Public Facilities                                                                  | Public Facilities - Freeways    |
| BHT-620-A | Highway Oriented and Limited Commercial                                            | Community Center                |
| BHT-620-B | Light Manufacturing                                                                | Community Center                |
| BHT-620-C | Light Manufacturing                                                                | Neighborhood Center             |
| BHT-620-D | Low Medium I Residential                                                           | Low Neighborhood Residential    |
| BHT-620-E | Low Medium II Residential                                                          | Low Neighborhood Residential    |
| BHT-620-F | Public Facilities - Freeways                                                       | Public Facilities - Freeways    |
| BHT-620-G | Public Facilities                                                                  | Public Facilities - Freeways    |
| BHT-630-A |                                                                                    | Public Facilities - Freeways    |
| BHT-630-B | Highway Oriented and Limited Commercial                                            | Community Center                |
| BHT-630-C | Highway Oriented and Limited Commercial                                            | Neighborhood Center             |
| BHT-630-D | Low Medium I Residential                                                           | Low Neighborhood Residential    |
| BHT-630-E | Low Medium II Residential                                                          | Low Neighborhood Residential    |
| BHT-630-F | Public Facilities - Freeways                                                       | Public Facilities - Freeways    |
| BHT-630-G | Public Facilities                                                                  | Public Facilities - Freeways    |
| BHT-640-A | Highway Oriented and Limited Commercial                                            | Neighborhood Center             |
| BHT-640-B | Low Medium I Residential                                                           | Low Neighborhood Residential    |
| BHT-640-C | Low Medium II Residential                                                          | Low Neighborhood Residential    |
| BHT-640-D | Public Facilities - Freeways                                                       | Public Facilities - Freeways    |
| BHT-640-E | Public Facilities                                                                  | Public Facilities - Freeways    |
| BHT-650-A | Highway Oriented and Limited Commercial                                            | Community Center                |
| BHT-650-B | Low Medium II Residential                                                          | Low Neighborhood Residential    |
| BHT-650-C | Public Facilities                                                                  | Public Facilities               |
| BHT-660-A | Highway Oriented and Limited Commercial                                            | Community Center                |
| BHT-660-B | Low Medium I Residential                                                           | Community Center                |
| BHT-660-C | Low Medium I Residential                                                           | Low Neighborhood Residential    |
| BHT-660-D | Low Medium II Residential                                                          | Low Neighborhood Residential    |
| BHT-660-E | Public Facilities                                                                  | Public Facilities               |
| BHT-670-A | Highway Oriented and Limited Commercial                                            | Neighborhood Center             |
| BHT-670-B | Low Medium I Residential                                                           | Low Neighborhood Residential    |
| BHT-670-C | Low Medium I Residential                                                           | Neighborhood Center             |
| BHT-670-D | Low Medium II Residential                                                          | Low Neighborhood Residential    |
| ВНТ-670-Е | Low Medium II Residential                                                          | Medium Neighborhood Residential |
| BHT-670-F | Low Medium II Residential                                                          | Neighborhood Center             |
| BHT-670-G | Neighborhood Office Commercial                                                     | Community Center                |
| BHT-670-H | Public Facilities                                                                  | Public Facilities               |
| BHT-680-A | Highway Oriented and Limited Commercial                                            | Community Center                |
| BHT-680-B | Highway Oriented and Limited Commercial                                            | Neighborhood Center             |
| BHT-680-C | Low Medium I Residential                                                           | Community Center                |
| BHT-680-D | Low Medium I Residential                                                           | Low Neighborhood Residential    |
| BHT-680-E | Low Medium I Residential                                                           | Medium Neighborhood Residential |
| BHT-680-F | Low Medium I Residential                                                           | Neighborhood Center             |
| BHT-680-G | Low Medium I Residential                                                           | Community Center                |
| BHT-680-H | Low Medium II Residential                                                          | Low Neighborhood Residential    |
| BHT-680-I | Low Medium II Residential                                                          |                                 |
| DH1-000-1 |                                                                                    | Medium Neighborhood Residential |