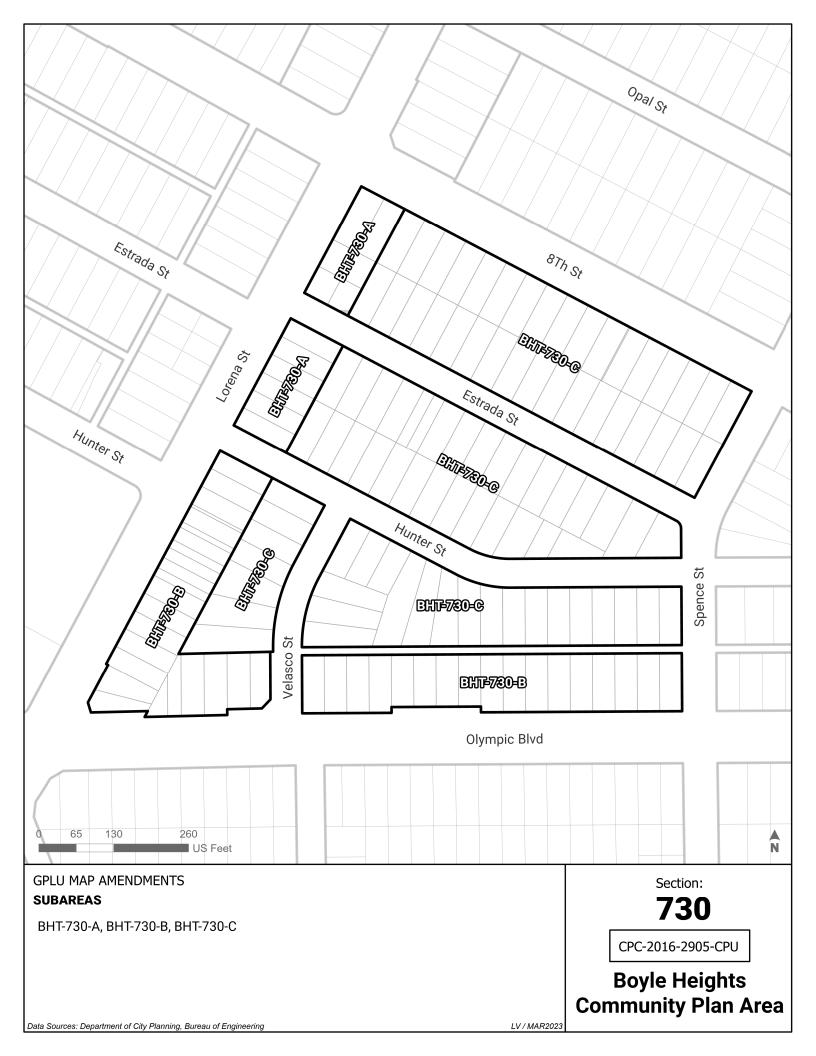

| BHT-680-J              | Neighborhood Office Commercial          | Community Center                        |
|------------------------|-----------------------------------------|-----------------------------------------|
| BHT-680-K              | Neighborhood Office Commercial          | Neighborhood Center                     |
| BHT-680-L              | Open Space                              | Open Space                              |
| BHT-680-M              | Public Facilities                       | Public Facilities                       |
| BHT-690-A              | Highway Oriented and Limited Commercial | Community Center                        |
| BHT-690-B              | Low Medium II Residential               | Community Center                        |
| BHT-690-C              | Low Medium II Residential               | Low Medium Residential                  |
| BHT-690-D              | Low Medium II Residential               | Low Neighborhood Residential            |
| ВНТ-690-Е              | Low Medium II Residential               | Medium Neighborhood Residential         |
| BHT-690-F              | Low Medium II Residential               | Neighborhood Center                     |
| BHT-690-G              | Neighborhood Office Commercial          | Community Center                        |
| ВНТ-690-Н              | Neighborhood Office Commercial          | Neighborhood Center                     |
| BHT-690-I              | Open Space                              | Public Facilities - Freeways            |
| BHT-690-J              | Open Space                              | Open Space                              |
| BHT-690-K              | Public Facilities - Freeways            | Public Facilities - Freeways            |
| BHT-690-L              | Public Facilities                       | Public Facilities - Freeways            |
| BHT-700-A              |                                         | Public Facilities - Freeways            |
| BHT-700-B              | Highway Oriented and Limited Commercial | Medium Residential                      |
| BHT-700-B              | Highway Oriented and Limited Commercial |                                         |
| BHT-700-C              | Highway Oriented Commercial             | Neighborhood Center<br>Light Industrial |
| BHT-700-D<br>BHT-700-E | Low Medium I Residential                | Low Medium Residential                  |
|                        |                                         |                                         |
| BHT-700-F              | Medium Residential                      | Community Center                        |
| BHT-700-G              | Medium Residential                      | Low Neighborhood Residential            |
| BHT-700-H              | Medium Residential                      | Medium Residential                      |
| BHT-700-I              | Public Facilities - Freeways            | Public Facilities - Freeways            |
| BHT-700-J              | Public Facilities                       | Public Facilities - Freeways            |
| BHT-710-A              | Highway Oriented and Limited Commercial | Community Center                        |
| BHT-710-B              | Low Medium I Residential                | Low Neighborhood Residential            |
| BHT-710-C              | Low Medium II Residential               | Low Neighborhood Residential            |
| BHT-710-D              | Low Medium II Residential               | Neighborhood Center                     |
| BHT-710-E              | Neighborhood Office Commercial          | Neighborhood Center                     |
| BHT-710-F              | Public Facilities - Freeways            | Public Facilities - Freeways            |
| BHT-710-G              | Public Facilities                       | Public Facilities - Freeways            |
| BHT-720-A              | Highway Oriented and Limited Commercial | Neighborhood Center                     |
| BHT-720-B              | Highway Oriented and Limited Commercial | Public Facilities                       |
| BHT-720-C              | Low Medium I Residential                | Low Neighborhood Residential            |
| BHT-720-D              | Public Facilities - Freeways            | Public Facilities - Freeways            |
| BHT-730-A              | Commercial Manufacturing                | Neighborhood Center                     |
| BHT-730-B              | Limited Manufacturing                   | Neighborhood Center                     |
| BHT-730-C              | Low Medium I Residential                | Low Neighborhood Residential            |
| BHT-740-A              | Commercial Manufacturing                | Neighborhood Center                     |
| BHT-740-B              | Heavy Manufacturing                     | Industrial                              |
| BHT-740-C              | Heavy Manufacturing                     | Light Industrial                        |
| BHT-740-D              | Light Manufacturing                     | Industrial                              |
| BHT-740-E              | Light Manufacturing                     | Light Industrial                        |
| BHT-740-F              | Low Medium II Residential               | Low Neighborhood Residential            |
| BHT-750-A              |                                         | Public Facilities - Freeways            |
| BHT-750-B              | Highway Oriented and Limited Commercial | Community Center                        |
| BHT-750-C              | Low Medium I Residential                | Low Neighborhood Residential            |
| BHT-750-D              | Low Medium II Residential               | Neighborhood Center                     |
| BHT-750-E              | Open Space                              | Open Space                              |
| BHT-750-F              | Public Facilities - Freeways            | Public Facilities - Freeways            |
| BHT-750-G              | Public Facilities                       | Public Facilities - Freeways            |
| BHT-750-H              | Public Facilities                       | Public Facilities                       |
| BHT-760-A              | Heavy Manufacturing                     | Industrial                              |
| BHT-760-B              | Light Manufacturing                     | Industrial                              |
| BHT-760-C              | Light Manufacturing                     | Light Industrial                        |
| BHT-760-D              | Public Facilities                       | Public Facilities                       |
| BHT-770-A              | Highway Oriented and Limited Commercial | Neighborhood Center                     |
| BHT-770-B              | Low Medium I Residential                | Low Neighborhood Residential            |
|                        |                                         | <b>y</b>                                |