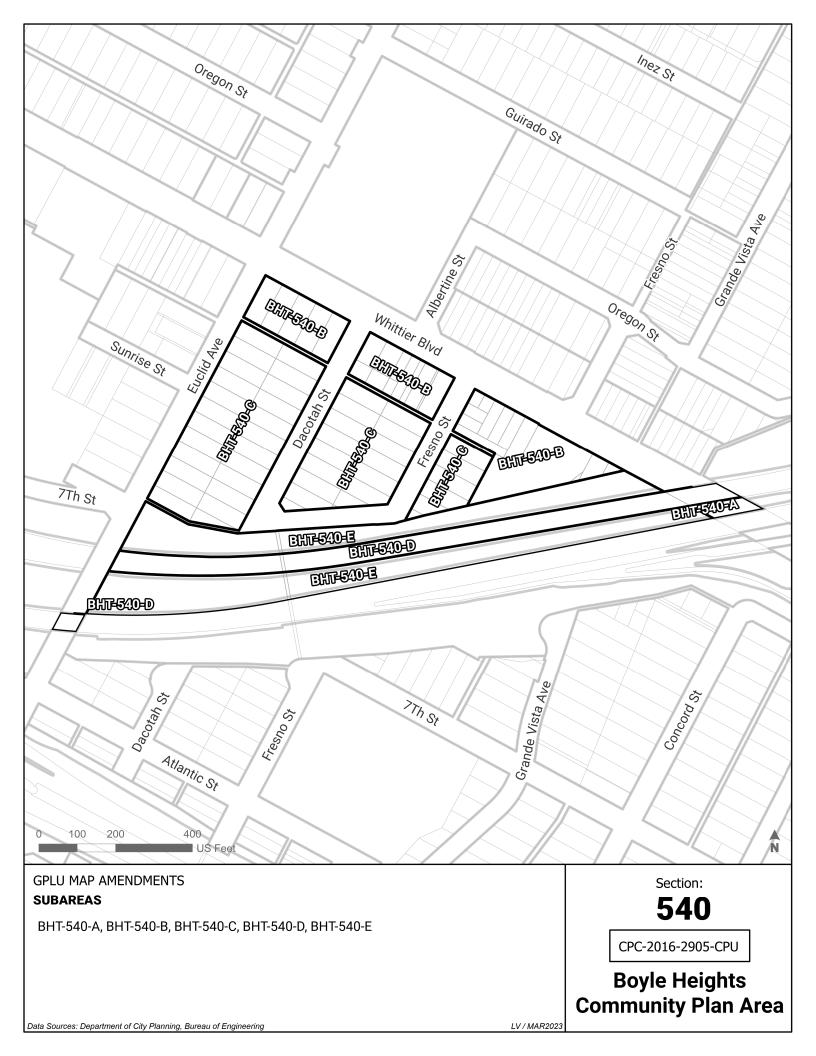

| BHT-500-I              | Regional Center Commercial              | Community Center                |
|------------------------|-----------------------------------------|---------------------------------|
| BHT-500-J              | Regional Center Commercial              | Neighborhood Center             |
| BHT-510-A              | Community Commercial                    | Medium Neighborhood Residential |
| BHT-510-B              | Community Commercial                    | Neighborhood Center             |
| BHT-510-C              | Highway Oriented and Limited Commercial | Community Center                |
| BHT-510-D              | Highway Oriented and Limited Commercial | Neighborhood Center             |
| BHT-510-E              | Low Medium I Residential                | Low Neighborhood Residential    |
| BHT-510-F              | Low Medium I Residential                | Neighborhood Center             |
| BHT-510-G              | Low Medium II Residential               | Community Center                |
| BHT-510-H              | Low Medium II Residential               | Medium Neighborhood Residential |
| BHT-510-I              | Low Medium II Residential               | Neighborhood Center             |
| BHT-510-J              | Medium Residential                      | Community Center                |
| BHT-510-K              | Medium Residential                      | Medium Neighborhood Residential |
| BHT-510-L              | Regional Center Commercial              | Neighborhood Center             |
| BHT-520-A              | Open Space                              | Open Space                      |
| BHT-520-B              | Open Space                              | Public Facilities               |
| BHT-530-A              | Highway Oriented and Limited Commercial | Community Center                |
| BHT-530-B              | Low Medium I Residential                | Low Neighborhood Residential    |
| BHT-530-C              | Low Medium II Residential               | Community Center                |
| BHT-530-D              | Low Medium II Residential               | Low Neighborhood Residential    |
| BHT-530-E              | Open Space                              | Open Space                      |
| BHT-530-F              | Public Facilities - Freeways            | Public Facilities - Freeways    |
| BHT-530-G              | Public Facilities                       | Public Facilities - Freeways    |
| BHT-530-H              | Public Facilities                       | Public Facilities               |
| BHT-540-A              |                                         | Public Facilities - Freeways    |
| BHT-540-B              | Highway Oriented and Limited Commercial | Community Center                |
| BHT-540-C              | Low Medium I Residential                | Low Neighborhood Residential    |
| BHT-540-D              | Public Facilities - Freeways            | Public Facilities - Freeways    |
| BHT-540-E              | Public Facilities                       | Public Facilities - Freeways    |
| BHT-550-A              | Highway Oriented and Limited Commercial | Community Center                |
| BHT-550-B              | Highway Oriented and Limited Commercial | Medium Neighborhood Residential |
| BHT-550-C              | Highway Oriented and Limited Commercial | Public Facilities               |
| BHT-550-D              | Low Medium II Residential               | Community Center                |
| BHT-550-E              | Low Medium II Residential               | Medium Neighborhood Residential |
| BHT-550-F              | Low Medium II Residential               | Neighborhood Center             |
| BHT-550-G              | Low Medium II Residential               | Public Facilities               |
| BHT-550-H              | Neighborhood Office Commercial          | Community Center                |
| BHT-550-I              | Public Facilities                       | Public Facilities               |
| BHT-560-A              | Highway Oriented and Limited Commercial | Community Center                |
| BHT-560-B              | Highway Oriented and Limited Commercial | Neighborhood Center             |
| BHT-560-C              | Low Medium II Residential               | Low Neighborhood Residential    |
| BHT-560-D              | Low Medium II Residential               | Neighborhood Center             |
| BHT-560-E              | Public Facilities - Freeways            | Public Facilities - Freeways    |
| BHT-560-F              | Public Facilities                       | Public Facilities - Freeways    |
| BHT-560-G              | Public Facilities                       | Public Facilities               |
| BHT-570-A              | Heavy Manufacturing                     | Industrial                      |
| BHT-570-B              | Heavy Manufacturing                     | Industrial                      |
| BHT-580-A              | Heavy Manufacturing                     | Industrial                      |
| BHT-580-B              | Highway Oriented and Limited Commercial | Community Center                |
| BHT-580-C              | Highway Oriented and Limited Commercial | Public Facilities               |
| BHT-580-D              | Light Manufacturing                     | Community Center                |
| BHT-580-E              | Light Manufacturing                     | Industrial                      |
| BHT-580-F              | Limited Manufacturing                   | Light Industrial                |
| BHT-580-G              | Low Medium II Residential               | Low Neighborhood Residential    |
| BHT-580-H              | Open Space                              | Open Space                      |
| BHT-580-I              | Public Facilities                       | Public Facilities               |
| BHT-580-J              | Regional Center Commercial              | Community Center                |
| BHT-580-K              | Regional Center Commercial              | Public Facilities               |
| BHT-590-A<br>BHT-590-B | Heavy Manufacturing                     | Light Industrial                |
| IDELI-390-B            | Light Manufacturing                     | Community Center                |