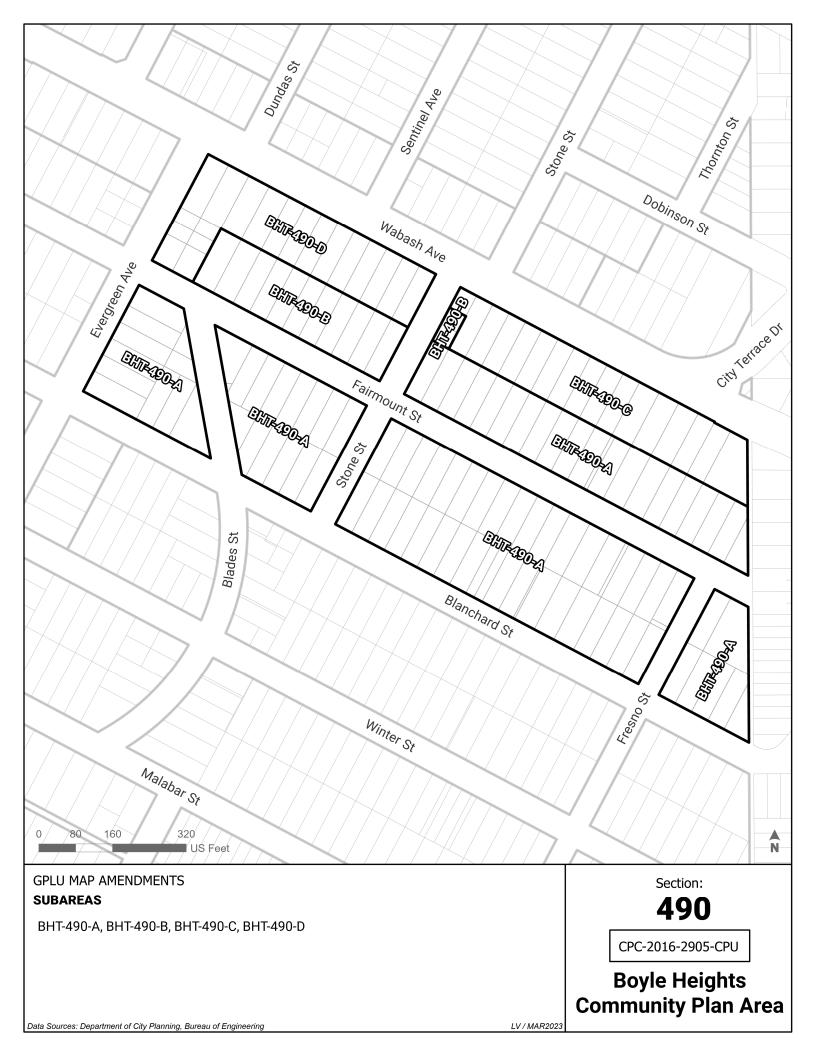

| BHT-400-C              | Low Medium I Residential                                            | Neighborhood Center                                  |
|------------------------|---------------------------------------------------------------------|------------------------------------------------------|
| BHT-400-D              | Low Medium II Residential                                           | Low Neighborhood Residential                         |
| BHT-400-E              | Low Medium II Residential                                           | Neighborhood Center                                  |
| BHT-400-F              | Low Residential                                                     | Low Residential                                      |
| BHT-400-G              | Neighborhood Office Commercial                                      | Neighborhood Center                                  |
| BHT-400-H              | Open Space                                                          | Low Neighborhood Residential                         |
| BHT-400-I              | Open Space                                                          | Public Facilities                                    |
| BHT-400-J              | Public Facilities - Freeways                                        | Public Facilities - Freeways                         |
| BHT-400-K              | Public Facilities                                                   | Public Facilities - Freeways                         |
| BHT-400-L              | Public Facilities                                                   | Public Facilities                                    |
| BHT-400-M              | Public Facilities - Freeways                                        | Public Facilities - Freeways                         |
| BHT-400-N              | Public Facilities                                                   | Public Facilities - Freeways                         |
| BHT-410-A              | Highway Oriented and Limited Commercial                             | Community Center                                     |
| BHT-410-B              | Low Medium I Residential                                            | Low Neighborhood Residential                         |
| BHT-410-C              | Low Medium II Residential                                           | Low Neighborhood Residential                         |
| BHT-410-D              | Public Facilities                                                   | Public Facilities                                    |
| BHT-420-A              | Highway Oriented and Limited Commercial                             | Neighborhood Center                                  |
| BHT-420-B              | Low Medium I Residential                                            | Low Neighborhood Residential                         |
| BHT-420-C              | Low Medium II Residential                                           | Neighborhood Center                                  |
| BHT-420-D              | Neighborhood Office Commercial                                      | Low Neighborhood Residential                         |
| BHT-420-E              | Open Space                                                          | Open Space                                           |
| BHT-420-E              | Public Facilities                                                   | Low Neighborhood Residential                         |
| BHT-420-G              | Public Facilities                                                   | Public Facilities                                    |
| BHT-430-A              | Community Commercial                                                | Community Center                                     |
| BHT-430-A              | Highway Oriented and Limited Commercial                             | Community Center                                     |
| BHT-430-D              | Highway Oriented and Limited Commercial                             | Low Neighborhood Residential                         |
| BHT-430-C              | Low Medium II Residential                                           | Community Center                                     |
| ВНТ-430-Е              | Low Medium II Residential                                           | Low Neighborhood Residential                         |
| BHT-430-E<br>BHT-430-F | Open Space                                                          | Open Space                                           |
| ВНТ-440-А              | Community Commercial                                                | Community Center                                     |
| BHT-440-A<br>BHT-440-B |                                                                     |                                                      |
| ВНТ-440-В<br>ВНТ-440-С | Highway Oriented and Limited Commercial<br>Low Medium I Residential | Community Center                                     |
|                        |                                                                     | Community Center                                     |
| BHT-440-D              | Low Medium I Residential                                            | Medium Neighborhood Residential<br>Public Facilities |
| BHT-440-E              | Public Facilities                                                   |                                                      |
| BHT-450-A              |                                                                     | Public Facilities - Freeways                         |
| BHT-450-B              | Highway Oriented and Limited Commercial                             | Community Center                                     |
| BHT-450-C              | Highway Oriented and Limited Commercial                             | Neighborhood Center                                  |
| BHT-450-D              | Low Medium I Residential                                            | Public Facilities - Freeways                         |
| BHT-450-E              | Low Medium I Residential                                            | Low Neighborhood Residential                         |
| BHT-450-F              | Low Medium I Residential                                            | Neighborhood Center                                  |
| BHT-450-G              | Public Facilities - Freeways                                        | Public Facilities - Freeways                         |
| BHT-450-H              | Public Facilities                                                   | Public Facilities - Freeways                         |
| BHT-460-A              |                                                                     | Public Facilities - Freeways                         |
| BHT-460-B              | Highway Oriented and Limited Commercial                             | Low Residential                                      |
| BHT-460-C              | Highway Oriented and Limited Commercial                             | Neighborhood Center                                  |
| BHT-460-D              | Low Residential                                                     | Low Residential                                      |
| BHT-460-E              | Public Facilities - Freeways                                        | Public Facilities - Freeways                         |
| BHT-460-F              | Public Facilities                                                   | Public Facilities - Freeways                         |
| BHT-490-A              | Low Medium I Residential                                            | Low Neighborhood Residential                         |
| BHT-490-B              | Low Medium II Residential                                           | Low Neighborhood Residential                         |
| BHT-490-C              | Low Medium II Residential                                           | Neighborhood Center                                  |
| BHT-490-D              | Neighborhood Office Commercial                                      | Neighborhood Center                                  |
| BHT-500-A              | Community Commercial                                                | Medium Neighborhood Residential                      |
| BHT-500-B              | Community Commercial                                                | Neighborhood Center                                  |
| BHT-500-C              | Highway Oriented and Limited Commercial                             | Neighborhood Center                                  |
| BHT-500-D              | Low Medium I Residential                                            | Low Neighborhood Residential                         |
| BHT-500-E              | Low Medium II Residential                                           | Low Neighborhood Residential                         |
| BHT-500-F              | Medium Residential                                                  | Community Center                                     |
| BHT-500-G              | Medium Residential                                                  | Medium Neighborhood Residential                      |
| BHT-500-H              | Medium Residential                                                  | Neighborhood Center                                  |