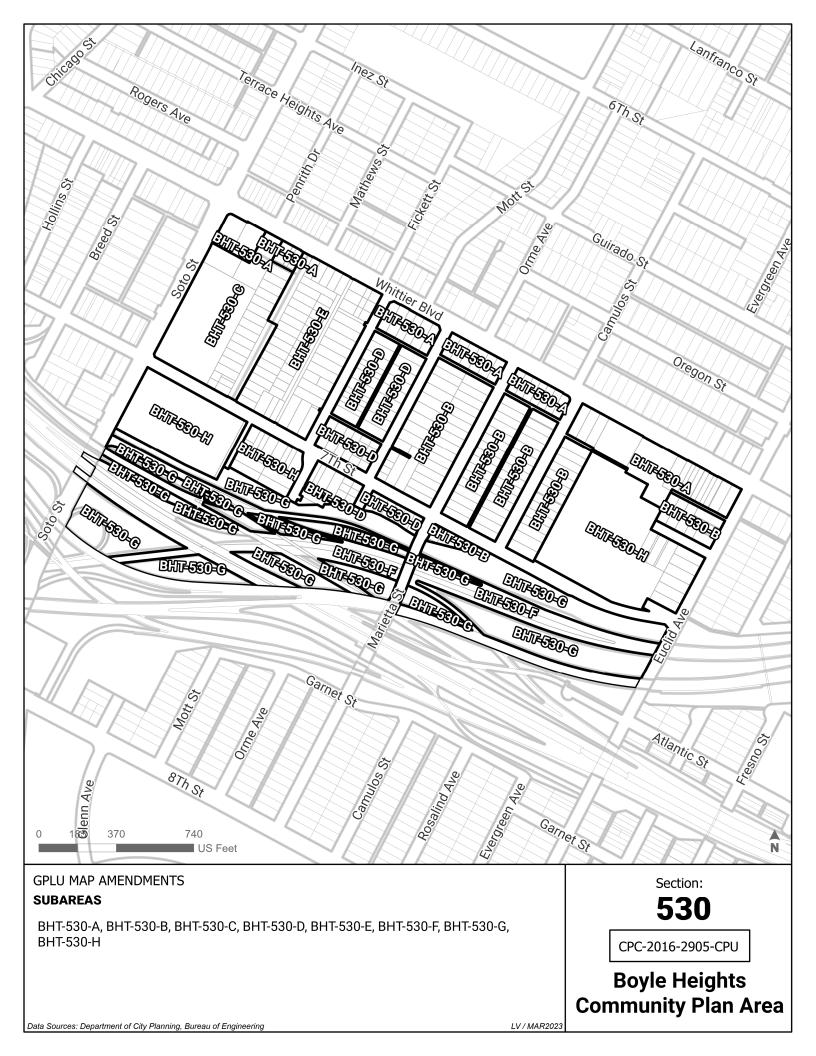

| BHT-500-I              | Regional Center Commercial              | Community Center                |
|------------------------|-----------------------------------------|---------------------------------|
| BHT-500-J              | Regional Center Commercial              | Neighborhood Center             |
| BHT-510-A              | Community Commercial                    | Medium Neighborhood Residential |
| BHT-510-B              | Community Commercial                    | Neighborhood Center             |
| BHT-510-C              | Highway Oriented and Limited Commercial | Community Center                |
| BHT-510-D              | Highway Oriented and Limited Commercial | Neighborhood Center             |
| BHT-510-E              | Low Medium I Residential                | Low Neighborhood Residential    |
| BHT-510-F              | Low Medium I Residential                | Neighborhood Center             |
| BHT-510-G              | Low Medium II Residential               | Community Center                |
| BHT-510-H              | Low Medium II Residential               | Medium Neighborhood Residential |
| BHT-510-I              | Low Medium II Residential               | Neighborhood Center             |
| BHT-510-J              | Medium Residential                      | Community Center                |
| BHT-510-K              | Medium Residential                      | Medium Neighborhood Residential |
| BHT-510-L              | Regional Center Commercial              | Neighborhood Center             |
| BHT-520-A              | Open Space                              | Open Space                      |
| BHT-520-B              | Open Space                              | Public Facilities               |
| BHT-530-A              | Highway Oriented and Limited Commercial | Community Center                |
| BHT-530-B              | Low Medium I Residential                | Low Neighborhood Residential    |
| BHT-530-C              | Low Medium II Residential               | Community Center                |
| BHT-530-D              | Low Medium II Residential               | Low Neighborhood Residential    |
| BHT-530-E              | Open Space                              | Open Space                      |
| BHT-530-F              | Public Facilities - Freeways            | Public Facilities - Freeways    |
| BHT-530-G              | Public Facilities                       | Public Facilities - Freeways    |
| BHT-530-H              | Public Facilities                       | Public Facilities               |
| BHT-540-A              |                                         | Public Facilities - Freeways    |
| BHT-540-B              | Highway Oriented and Limited Commercial | Community Center                |
| BHT-540-C              | Low Medium I Residential                | Low Neighborhood Residential    |
| BHT-540-D              | Public Facilities - Freeways            | Public Facilities - Freeways    |
| BHT-540-E              | Public Facilities                       | Public Facilities - Freeways    |
| BHT-550-A              | Highway Oriented and Limited Commercial | Community Center                |
| BHT-550-B              | Highway Oriented and Limited Commercial | Medium Neighborhood Residential |
| BHT-550-C              | Highway Oriented and Limited Commercial | Public Facilities               |
| BHT-550-D              | Low Medium II Residential               | Community Center                |
| BHT-550-E              | Low Medium II Residential               | Medium Neighborhood Residential |
| BHT-550-F              | Low Medium II Residential               | Neighborhood Center             |
| BHT-550-G              | Low Medium II Residential               | Public Facilities               |
| BHT-550-H              | Neighborhood Office Commercial          | Community Center                |
| BHT-550-I              | Public Facilities                       | Public Facilities               |
| BHT-560-A              | Highway Oriented and Limited Commercial | Community Center                |
| BHT-560-B              | Highway Oriented and Limited Commercial | Neighborhood Center             |
| BHT-560-C              | Low Medium II Residential               | Low Neighborhood Residential    |
| BHT-560-D              | Low Medium II Residential               | Neighborhood Center             |
| BHT-560-E              | Public Facilities - Freeways            | Public Facilities - Freeways    |
| BHT-560-F              | Public Facilities                       | Public Facilities - Freeways    |
| BHT-560-G              | Public Facilities                       | Public Facilities               |
| BHT-570-A              | Heavy Manufacturing                     | Industrial                      |
| BHT-570-B              | Heavy Manufacturing                     | Industrial                      |
| BHT-580-A              | Heavy Manufacturing                     | Industrial                      |
| BHT-580-B              | Highway Oriented and Limited Commercial | Community Center                |
| BHT-580-C              | Highway Oriented and Limited Commercial | Public Facilities               |
| BHT-580-D              | Light Manufacturing                     | Community Center                |
| BHT-580-E              | Light Manufacturing                     | Industrial                      |
| BHT-580-F              | Limited Manufacturing                   | Light Industrial                |
| BHT-580-G              | Low Medium II Residential               | Low Neighborhood Residential    |
| BHT-580-H              | Open Space                              | Open Space                      |
| BHT-580-I              | Public Facilities                       | Public Facilities               |
| BHT-580-J              | Regional Center Commercial              | Community Center                |
| BHT-580-K              | Regional Center Commercial              | Public Facilities               |
| BHT-590-A<br>BHT-590-B | Heavy Manufacturing                     | Light Industrial                |
| IDELI-390-B            | Light Manufacturing                     | Community Center                |