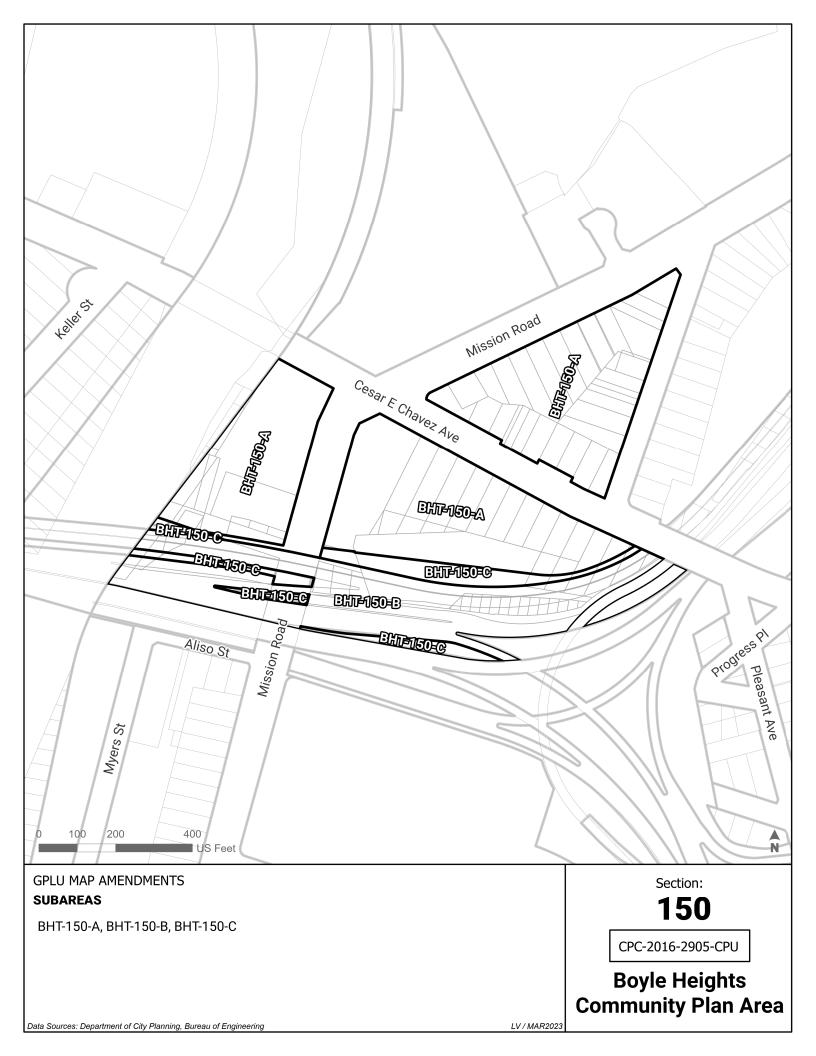

## General Plan Land Use Designations - Change Matrix

| Subarea ID             | Existing General Plan Land Use Designation         | Proposed General Plan Land Use Designation                   |
|------------------------|----------------------------------------------------|--------------------------------------------------------------|
| BHT-120-A              | Heavy Manufacturing                                | Light Industrial                                             |
| BHT-120-B              | Highway Oriented and Limited Commercial            | Community Center                                             |
| BHT-120-C              | Light Manufacturing                                | Community Center                                             |
| BHT-120-D              | Light Manufacturing                                | Light Industrial                                             |
| BHT-120-E              | Public Facilities - Freeways                       | Public Facilities - Freeways                                 |
| BHT-120-F              | Public Facilities                                  | Public Facilities - Freeways                                 |
| BHT-150-A              | Limited Manufacturing                              | Light Industrial                                             |
| BHT-150-B              | Public Facilities - Freeways                       | Public Facilities - Freeways                                 |
| BHT-150-C              | Public Facilities                                  | Public Facilities - Freeways                                 |
| BHT-160-A              | Heavy Manufacturing                                | Light Industrial                                             |
| BHT-160-B              | Highway Oriented and Limited Commercial            | Neighborhood Center                                          |
| BHT-160-C              | Highway Oriented and Limited Commercial            | Public Facilities                                            |
| BHT-160-D              | Limited Manufacturing                              | Light Industrial                                             |
| BHT-160-E              | Low Medium II Residential                          | Low Neighborhood Residential                                 |
| BHT-160-F              | Low Medium II Residential                          | Public Facilities                                            |
| BHT-160-G              | Medium Residential                                 | Medium Residential                                           |
| BHT-160-H              | Medium Residential                                 | Neighborhood Center                                          |
| BHT-160-I              | Medium Residential                                 | Open Space                                                   |
| BHT-160-J              | Neighborhood Office Commercial                     | Neighborhood Center                                          |
| BHT-160-K              | Public Facilities - Freeways                       | Public Facilities - Freeways                                 |
| BHT-160-L              | Public Facilities                                  | Public Facilities - Freeways                                 |
| BHT-160-M              | Public Facilities                                  | Public Facilities                                            |
| BHT-170-A              | Heavy Manufacturing                                | Light Industrial                                             |
| BHT-170-B              | Heavy Manufacturing                                | Public Facilities                                            |
| BHT-170-C              | Light Manufacturing                                | Light Industrial                                             |
| BHT-170-D              | Public Facilities - Freeways                       | Public Facilities - Freeways                                 |
| BHT-170-E              | Public Facilities                                  | Public Facilities - Freeways                                 |
| BHT-170-F              | Public Facilities                                  | Light Industrial                                             |
| BHT-170-G              | Public Facilities                                  | Public Facilities                                            |
| BHT-180-A              | Heavy Manufacturing                                | Light Industrial                                             |
| BHT-180-B              | Highway Oriented and Limited Commercial            | Neighborhood Center                                          |
| BHT-180-C              | Light Manufacturing                                | Light Industrial                                             |
| BHT-180-D              | Limited Manufacturing<br>Low Medium II Residential | Light Industrial                                             |
| BHT-180-E<br>BHT-180-F | Public Facilities - Freeways                       | Low Neighborhood Residential<br>Public Facilities - Freeways |
|                        | Heavy Manufacturing                                | Light Industrial                                             |
| BHT-190-A<br>BHT-190-B | Highway Oriented and Limited Commercial            | Community Center                                             |
| BHT-190-C              | Highway Oriented and Limited Commercial            | Neighborhood Center                                          |
| BHT-190-D              | Light Manufacturing                                | Community Center                                             |
| BHT-190-E              | Light Manufacturing                                | Light Industrial                                             |
| BHT-190-E              | Limited Manufacturing                              | Community Center                                             |
| BHT-190-G              | Limited Manufacturing                              | Light Industrial                                             |
| BHT-190-H              | Low Medium I Residential                           | Low Neighborhood Residential                                 |
| BHT-190-I              | Low Medium II Residential                          | Low Neighborhood Residential                                 |
| BHT-190-J              | Medium Residential                                 | Medium Residential                                           |
| BHT-190-K              | Open Space                                         | Open Space                                                   |
| BHT-190-L              | Public Facilities - Freeways                       | Public Facilities - Freeways                                 |
| BHT-190-M              | Public Facilities                                  | Public Facilities - Freeways                                 |
| BHT-270-A              | Heavy Manufacturing                                | Industrial                                                   |
| ВНТ-270-В              | Highway Oriented and Limited Commercial            | Neighborhood Center                                          |
| BHT-270-C              | Light Manufacturing                                | Industrial                                                   |
| BHT-270-D              | Light Manufacturing                                | Light Industrial                                             |
| BHT-270-E              | Limited Manufacturing                              | Neighborhood Center                                          |
| BHT-270-F              | Low Medium I Residential                           | Low Neighborhood Residential                                 |
| BHT-290-A              | Highway Oriented and Limited Commercial            | Community Center                                             |
| BHT-290-B              | Low Medium I Residential                           | Low Neighborhood Residential                                 |
| BHT-290-C              | Low Medium II Residential                          | Low Neighborhood Residential                                 |
| BHT-290-D              | Open Space                                         | Open Space                                                   |
| BHT-290-E              | Public Facilities - Freeways                       | Public Facilities - Freeways                                 |
|                        |                                                    | · · · · · · · · · · · · · · · · · · ·                        |