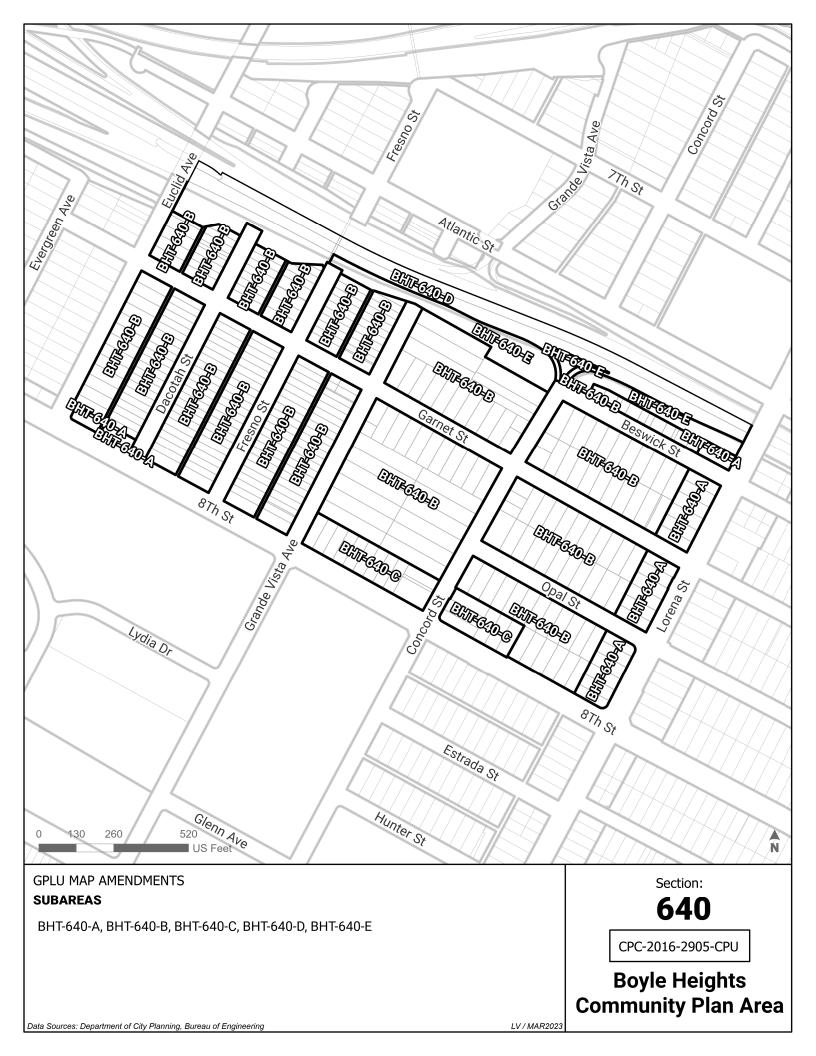

| BHT-590-C | Light Manufacturing                                                                | Light Industrial                |
|-----------|------------------------------------------------------------------------------------|---------------------------------|
| BHT-590-D | Public Facilities - Freeways                                                       | Public Facilities - Freeways    |
| BHT-590-E | Public Facilities                                                                  |                                 |
| BHT-590-F |                                                                                    | Public Facilities - Freeways    |
|           | Regional Center Commercial                                                         | Community Center                |
| BHT-600-A | Highway Oriented and Limited Commercial<br>Highway Oriented and Limited Commercial | Community Center                |
| BHT-600-B |                                                                                    | Low Neighborhood Residential    |
| BHT-600-C | Low Medium I Residential                                                           | Low Neighborhood Residential    |
| BHT-600-D | Low Medium II Residential                                                          | Low Neighborhood Residential    |
| BHT-600-E | Neighborhood Office Commercial                                                     | Community Center                |
| BHT-600-F | Open Space                                                                         | Public Facilities               |
| BHT-600-G | Public Facilities - Freeways                                                       | Public Facilities - Freeways    |
| BHT-600-H | Public Facilities                                                                  | Public Facilities - Freeways    |
| BHT-610-A |                                                                                    | Public Facilities - Freeways    |
| BHT-610-B | Light Manufacturing                                                                | Light Industrial                |
| BHT-610-C | Public Facilities - Freeways                                                       | Public Facilities - Freeways    |
| BHT-610-D | Public Facilities                                                                  | Public Facilities - Freeways    |
| BHT-620-A | Highway Oriented and Limited Commercial                                            | Community Center                |
| BHT-620-B | Light Manufacturing                                                                | Community Center                |
| BHT-620-C | Light Manufacturing                                                                | Neighborhood Center             |
| BHT-620-D | Low Medium I Residential                                                           | Low Neighborhood Residential    |
| BHT-620-E | Low Medium II Residential                                                          | Low Neighborhood Residential    |
| BHT-620-F | Public Facilities - Freeways                                                       | Public Facilities - Freeways    |
| BHT-620-G | Public Facilities                                                                  | Public Facilities - Freeways    |
| BHT-630-A |                                                                                    | Public Facilities - Freeways    |
| BHT-630-B | Highway Oriented and Limited Commercial                                            | Community Center                |
| BHT-630-C | Highway Oriented and Limited Commercial                                            | Neighborhood Center             |
| BHT-630-D | Low Medium I Residential                                                           | Low Neighborhood Residential    |
| BHT-630-E | Low Medium II Residential                                                          | Low Neighborhood Residential    |
| BHT-630-F | Public Facilities - Freeways                                                       | Public Facilities - Freeways    |
| BHT-630-G | Public Facilities                                                                  | Public Facilities - Freeways    |
| BHT-640-A | Highway Oriented and Limited Commercial                                            | Neighborhood Center             |
| BHT-640-B | Low Medium I Residential                                                           | Low Neighborhood Residential    |
| BHT-640-C | Low Medium II Residential                                                          | Low Neighborhood Residential    |
| BHT-640-D | Public Facilities - Freeways                                                       | Public Facilities - Freeways    |
| BHT-640-E | Public Facilities                                                                  | Public Facilities - Freeways    |
| BHT-650-A | Highway Oriented and Limited Commercial                                            | Community Center                |
| BHT-650-B | Low Medium II Residential                                                          | Low Neighborhood Residential    |
| BHT-650-C | Public Facilities                                                                  | Public Facilities               |
| BHT-660-A | Highway Oriented and Limited Commercial                                            | Community Center                |
| BHT-660-B | Low Medium I Residential                                                           | Community Center                |
| BHT-660-C | Low Medium I Residential                                                           | Low Neighborhood Residential    |
| BHT-660-D | Low Medium II Residential                                                          | Low Neighborhood Residential    |
| BHT-660-E | Public Facilities                                                                  | Public Facilities               |
| BHT-670-A | Highway Oriented and Limited Commercial                                            | Neighborhood Center             |
| BHT-670-B | Low Medium I Residential                                                           | Low Neighborhood Residential    |
| BHT-670-C | Low Medium I Residential                                                           | Neighborhood Center             |
| BHT-670-D | Low Medium II Residential                                                          | Low Neighborhood Residential    |
| ВНТ-670-Е | Low Medium II Residential                                                          | Medium Neighborhood Residential |
| BHT-670-F | Low Medium II Residential                                                          | Neighborhood Center             |
| BHT-670-G | Neighborhood Office Commercial                                                     | Community Center                |
| BHT-670-H | Public Facilities                                                                  | Public Facilities               |
| BHT-680-A | Highway Oriented and Limited Commercial                                            | Community Center                |
| BHT-680-B | Highway Oriented and Limited Commercial                                            | Neighborhood Center             |
| BHT-680-C | Low Medium I Residential                                                           | Community Center                |
| BHT-680-D | Low Medium I Residential                                                           | Low Neighborhood Residential    |
| BHT-680-E | Low Medium I Residential                                                           | Medium Neighborhood Residential |
| BHT-680-F | Low Medium I Residential                                                           | Neighborhood Center             |
| BHT-680-G | Low Medium I Residential                                                           | Community Center                |
| BHT-680-H | Low Medium II Residential                                                          | Low Neighborhood Residential    |
| BHT-680-I | Low Medium II Residential                                                          |                                 |
| DH1-000-1 |                                                                                    | Medium Neighborhood Residential |