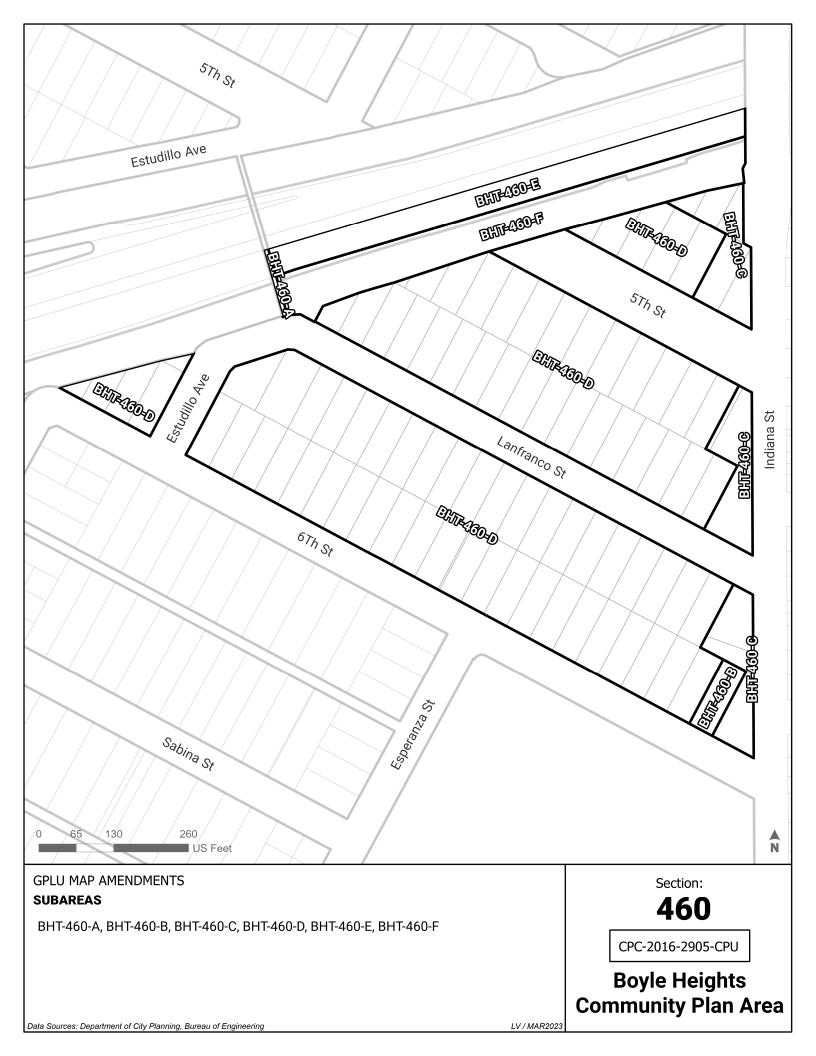

| BHT-400-C              | Low Medium I Residential                                            | Neighborhood Center                                  |
|------------------------|---------------------------------------------------------------------|------------------------------------------------------|
| BHT-400-D              | Low Medium II Residential                                           | Low Neighborhood Residential                         |
| BHT-400-E              | Low Medium II Residential                                           | Neighborhood Center                                  |
| BHT-400-F              | Low Residential                                                     | Low Residential                                      |
| BHT-400-G              | Neighborhood Office Commercial                                      | Neighborhood Center                                  |
| BHT-400-H              | Open Space                                                          | Low Neighborhood Residential                         |
| BHT-400-I              | Open Space                                                          | Public Facilities                                    |
| BHT-400-J              | Public Facilities - Freeways                                        | Public Facilities - Freeways                         |
| BHT-400-K              | Public Facilities                                                   | Public Facilities - Freeways                         |
| BHT-400-L              | Public Facilities                                                   | Public Facilities                                    |
| BHT-400-M              | Public Facilities - Freeways                                        | Public Facilities - Freeways                         |
| BHT-400-N              | Public Facilities                                                   | Public Facilities - Freeways                         |
| BHT-410-A              | Highway Oriented and Limited Commercial                             | Community Center                                     |
| BHT-410-B              | Low Medium I Residential                                            | Low Neighborhood Residential                         |
| BHT-410-C              | Low Medium II Residential                                           | Low Neighborhood Residential                         |
| BHT-410-D              | Public Facilities                                                   | Public Facilities                                    |
| BHT-420-A              | Highway Oriented and Limited Commercial                             | Neighborhood Center                                  |
| BHT-420-B              | Low Medium I Residential                                            | Low Neighborhood Residential                         |
| BHT-420-C              | Low Medium II Residential                                           | Neighborhood Center                                  |
| BHT-420-D              | Neighborhood Office Commercial                                      | Low Neighborhood Residential                         |
| BHT-420-E              | Open Space                                                          | Open Space                                           |
| BHT-420-E              | Public Facilities                                                   | Low Neighborhood Residential                         |
| BHT-420-G              | Public Facilities                                                   | Public Facilities                                    |
| BHT-430-A              | Community Commercial                                                | Community Center                                     |
| BHT-430-A              | Highway Oriented and Limited Commercial                             | Community Center                                     |
| BHT-430-D              | Highway Oriented and Limited Commercial                             | Low Neighborhood Residential                         |
| BHT-430-C              | Low Medium II Residential                                           | Community Center                                     |
| ВНТ-430-Е              | Low Medium II Residential                                           | Low Neighborhood Residential                         |
| BHT-430-E<br>BHT-430-F | Open Space                                                          | Open Space                                           |
| ВНТ-440-А              | Community Commercial                                                | Community Center                                     |
| BHT-440-A<br>BHT-440-B |                                                                     |                                                      |
| ВНТ-440-В<br>ВНТ-440-С | Highway Oriented and Limited Commercial<br>Low Medium I Residential | Community Center                                     |
|                        |                                                                     | Community Center                                     |
| BHT-440-D              | Low Medium I Residential                                            | Medium Neighborhood Residential<br>Public Facilities |
| BHT-440-E              | Public Facilities                                                   |                                                      |
| BHT-450-A              |                                                                     | Public Facilities - Freeways                         |
| BHT-450-B              | Highway Oriented and Limited Commercial                             | Community Center                                     |
| BHT-450-C              | Highway Oriented and Limited Commercial                             | Neighborhood Center                                  |
| BHT-450-D              | Low Medium I Residential                                            | Public Facilities - Freeways                         |
| BHT-450-E              | Low Medium I Residential                                            | Low Neighborhood Residential                         |
| BHT-450-F              | Low Medium I Residential                                            | Neighborhood Center                                  |
| BHT-450-G              | Public Facilities - Freeways                                        | Public Facilities - Freeways                         |
| BHT-450-H              | Public Facilities                                                   | Public Facilities - Freeways                         |
| BHT-460-A              |                                                                     | Public Facilities - Freeways                         |
| BHT-460-B              | Highway Oriented and Limited Commercial                             | Low Residential                                      |
| BHT-460-C              | Highway Oriented and Limited Commercial                             | Neighborhood Center                                  |
| BHT-460-D              | Low Residential                                                     | Low Residential                                      |
| BHT-460-E              | Public Facilities - Freeways                                        | Public Facilities - Freeways                         |
| BHT-460-F              | Public Facilities                                                   | Public Facilities - Freeways                         |
| BHT-490-A              | Low Medium I Residential                                            | Low Neighborhood Residential                         |
| BHT-490-B              | Low Medium II Residential                                           | Low Neighborhood Residential                         |
| BHT-490-C              | Low Medium II Residential                                           | Neighborhood Center                                  |
| BHT-490-D              | Neighborhood Office Commercial                                      | Neighborhood Center                                  |
| BHT-500-A              | Community Commercial                                                | Medium Neighborhood Residential                      |
| BHT-500-B              | Community Commercial                                                | Neighborhood Center                                  |
| BHT-500-C              | Highway Oriented and Limited Commercial                             | Neighborhood Center                                  |
| BHT-500-D              | Low Medium I Residential                                            | Low Neighborhood Residential                         |
| BHT-500-E              | Low Medium II Residential                                           | Low Neighborhood Residential                         |
| BHT-500-F              | Medium Residential                                                  | Community Center                                     |
| BHT-500-G              | Medium Residential                                                  | Medium Neighborhood Residential                      |
| BHT-500-H              | Medium Residential                                                  | Neighborhood Center                                  |