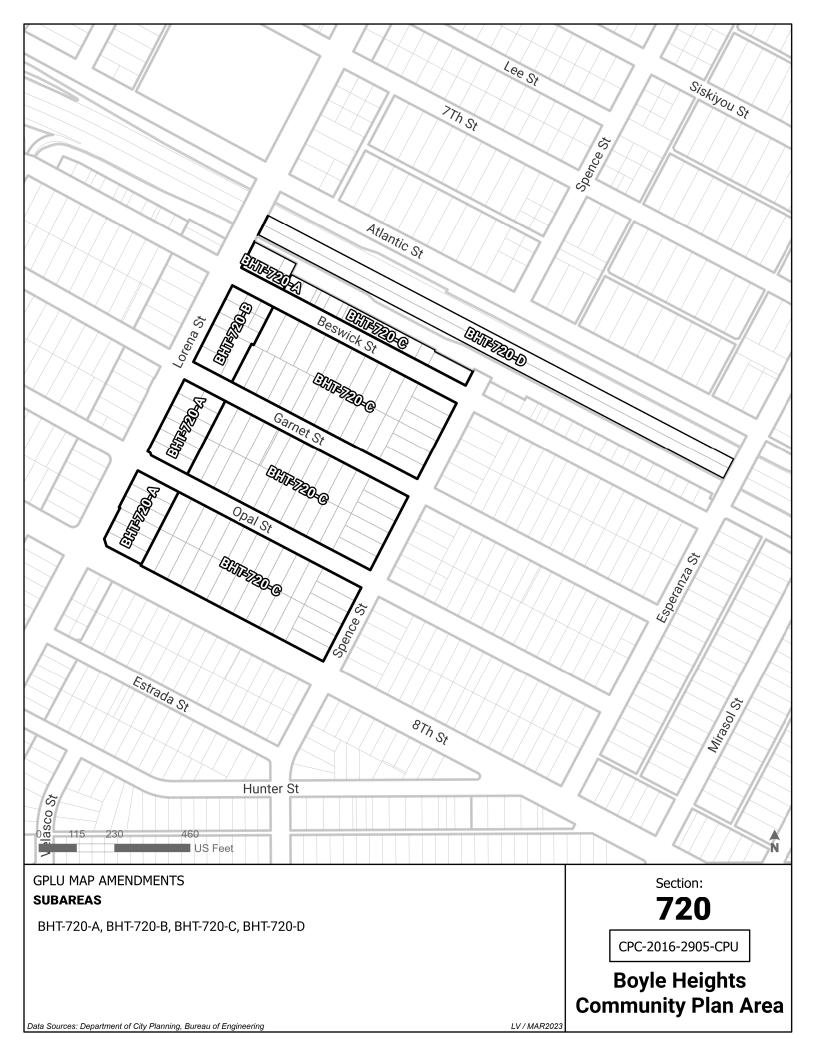

| BHT-680-J              | Neighborhood Office Commercial          | Community Center                        |
|------------------------|-----------------------------------------|-----------------------------------------|
| BHT-680-K              | Neighborhood Office Commercial          | Neighborhood Center                     |
| BHT-680-L              | Open Space                              | Open Space                              |
| BHT-680-M              | Public Facilities                       | Public Facilities                       |
| BHT-690-A              | Highway Oriented and Limited Commercial | Community Center                        |
| BHT-690-B              | Low Medium II Residential               | Community Center                        |
| BHT-690-C              | Low Medium II Residential               | Low Medium Residential                  |
| BHT-690-D              | Low Medium II Residential               | Low Neighborhood Residential            |
| ВНТ-690-Е              | Low Medium II Residential               | Medium Neighborhood Residential         |
| BHT-690-F              | Low Medium II Residential               | Neighborhood Center                     |
| BHT-690-G              | Neighborhood Office Commercial          | Community Center                        |
| ВНТ-690-Н              | Neighborhood Office Commercial          | Neighborhood Center                     |
| BHT-690-I              | Open Space                              | Public Facilities - Freeways            |
| BHT-690-J              | Open Space                              | Open Space                              |
| BHT-690-K              | Public Facilities - Freeways            | Public Facilities - Freeways            |
| BHT-690-L              | Public Facilities                       | Public Facilities - Freeways            |
| BHT-700-A              |                                         | Public Facilities - Freeways            |
| BHT-700-B              | Highway Oriented and Limited Commercial | Medium Residential                      |
| BHT-700-B              | Highway Oriented and Limited Commercial |                                         |
| BHT-700-C              | Highway Oriented Commercial             | Neighborhood Center<br>Light Industrial |
| BHT-700-D<br>BHT-700-E | Low Medium I Residential                | Low Medium Residential                  |
|                        |                                         |                                         |
| BHT-700-F              | Medium Residential                      | Community Center                        |
| BHT-700-G              | Medium Residential                      | Low Neighborhood Residential            |
| BHT-700-H              | Medium Residential                      | Medium Residential                      |
| BHT-700-I              | Public Facilities - Freeways            | Public Facilities - Freeways            |
| BHT-700-J              | Public Facilities                       | Public Facilities - Freeways            |
| BHT-710-A              | Highway Oriented and Limited Commercial | Community Center                        |
| BHT-710-B              | Low Medium I Residential                | Low Neighborhood Residential            |
| BHT-710-C              | Low Medium II Residential               | Low Neighborhood Residential            |
| BHT-710-D              | Low Medium II Residential               | Neighborhood Center                     |
| BHT-710-E              | Neighborhood Office Commercial          | Neighborhood Center                     |
| BHT-710-F              | Public Facilities - Freeways            | Public Facilities - Freeways            |
| BHT-710-G              | Public Facilities                       | Public Facilities - Freeways            |
| BHT-720-A              | Highway Oriented and Limited Commercial | Neighborhood Center                     |
| BHT-720-B              | Highway Oriented and Limited Commercial | Public Facilities                       |
| BHT-720-C              | Low Medium I Residential                | Low Neighborhood Residential            |
| BHT-720-D              | Public Facilities - Freeways            | Public Facilities - Freeways            |
| BHT-730-A              | Commercial Manufacturing                | Neighborhood Center                     |
| BHT-730-B              | Limited Manufacturing                   | Neighborhood Center                     |
| BHT-730-C              | Low Medium I Residential                | Low Neighborhood Residential            |
| BHT-740-A              | Commercial Manufacturing                | Neighborhood Center                     |
| BHT-740-B              | Heavy Manufacturing                     | Industrial                              |
| BHT-740-C              | Heavy Manufacturing                     | Light Industrial                        |
| BHT-740-D              | Light Manufacturing                     | Industrial                              |
| BHT-740-E              | Light Manufacturing                     | Light Industrial                        |
| BHT-740-F              | Low Medium II Residential               | Low Neighborhood Residential            |
| BHT-750-A              |                                         | Public Facilities - Freeways            |
| BHT-750-B              | Highway Oriented and Limited Commercial | Community Center                        |
| BHT-750-C              | Low Medium I Residential                | Low Neighborhood Residential            |
| BHT-750-D              | Low Medium II Residential               | Neighborhood Center                     |
| BHT-750-E              | Open Space                              | Open Space                              |
| BHT-750-F              | Public Facilities - Freeways            | Public Facilities - Freeways            |
| BHT-750-G              | Public Facilities                       | Public Facilities - Freeways            |
| BHT-750-H              | Public Facilities                       | Public Facilities                       |
| BHT-760-A              | Heavy Manufacturing                     | Industrial                              |
| BHT-760-B              | Light Manufacturing                     | Industrial                              |
| BHT-760-C              | Light Manufacturing                     | Light Industrial                        |
| BHT-760-D              | Public Facilities                       | Public Facilities                       |
| BHT-770-A              | Highway Oriented and Limited Commercial | Neighborhood Center                     |
| BHT-770-B              | Low Medium I Residential                | Low Neighborhood Residential            |
|                        |                                         | <b>y</b>                                |