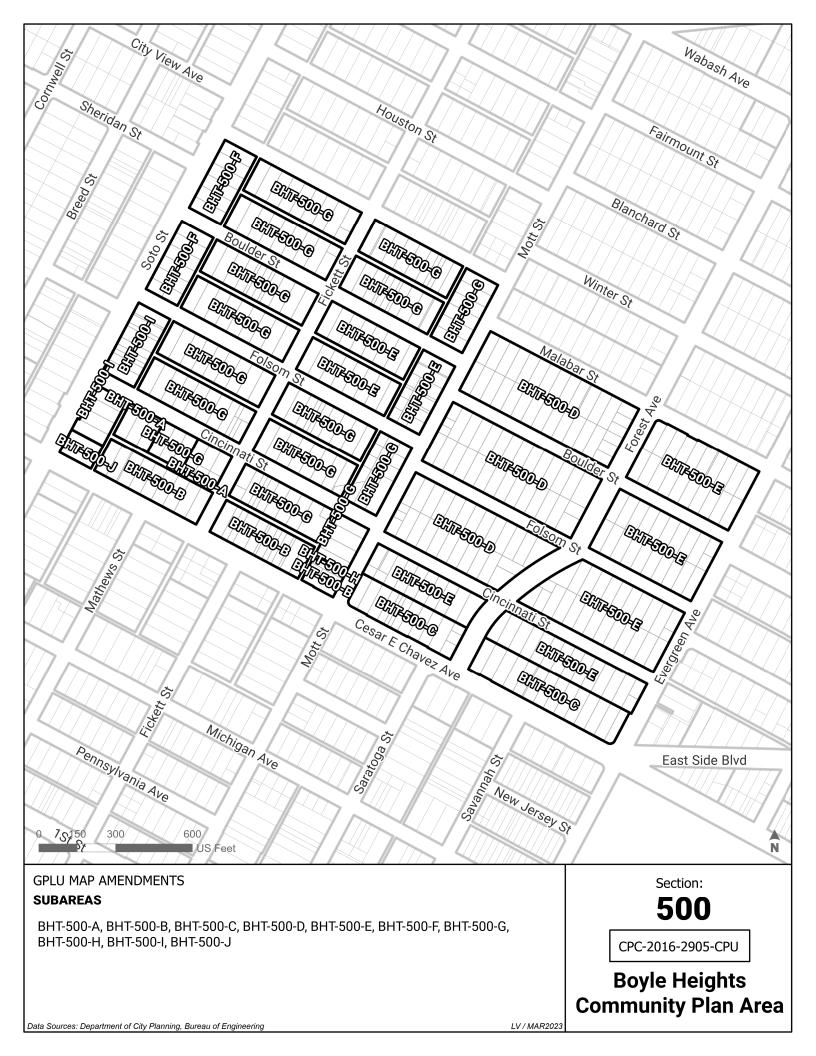

| BHT-400-C              | Low Medium I Residential                                            | Neighborhood Center                                  |
|------------------------|---------------------------------------------------------------------|------------------------------------------------------|
| BHT-400-D              | Low Medium II Residential                                           | Low Neighborhood Residential                         |
| BHT-400-E              | Low Medium II Residential                                           | Neighborhood Center                                  |
| BHT-400-F              | Low Residential                                                     | Low Residential                                      |
| BHT-400-G              | Neighborhood Office Commercial                                      | Neighborhood Center                                  |
| BHT-400-H              | Open Space                                                          | Low Neighborhood Residential                         |
| BHT-400-I              | Open Space                                                          | Public Facilities                                    |
| BHT-400-J              | Public Facilities - Freeways                                        | Public Facilities - Freeways                         |
| BHT-400-K              | Public Facilities                                                   | Public Facilities - Freeways                         |
| BHT-400-L              | Public Facilities                                                   | Public Facilities                                    |
| BHT-400-M              | Public Facilities - Freeways                                        | Public Facilities - Freeways                         |
| BHT-400-N              | Public Facilities                                                   | Public Facilities - Freeways                         |
| BHT-410-A              | Highway Oriented and Limited Commercial                             | Community Center                                     |
| BHT-410-B              | Low Medium I Residential                                            | Low Neighborhood Residential                         |
| BHT-410-C              | Low Medium II Residential                                           | Low Neighborhood Residential                         |
| BHT-410-D              | Public Facilities                                                   | Public Facilities                                    |
| BHT-420-A              | Highway Oriented and Limited Commercial                             | Neighborhood Center                                  |
| BHT-420-B              | Low Medium I Residential                                            | Low Neighborhood Residential                         |
| BHT-420-C              | Low Medium II Residential                                           | Neighborhood Center                                  |
| BHT-420-D              | Neighborhood Office Commercial                                      | Low Neighborhood Residential                         |
| BHT-420-E              | Open Space                                                          | Open Space                                           |
| BHT-420-E              | Public Facilities                                                   | Low Neighborhood Residential                         |
| BHT-420-G              | Public Facilities                                                   | Public Facilities                                    |
| BHT-430-A              | Community Commercial                                                | Community Center                                     |
| BHT-430-A              | Highway Oriented and Limited Commercial                             | Community Center                                     |
| BHT-430-D              | Highway Oriented and Limited Commercial                             | Low Neighborhood Residential                         |
| BHT-430-C              | Low Medium II Residential                                           | Community Center                                     |
| ВНТ-430-Е              | Low Medium II Residential                                           | Low Neighborhood Residential                         |
| BHT-430-E<br>BHT-430-F | Open Space                                                          | Open Space                                           |
| ВНТ-440-А              | Community Commercial                                                | Community Center                                     |
| BHT-440-A<br>BHT-440-B |                                                                     |                                                      |
| ВНТ-440-В<br>ВНТ-440-С | Highway Oriented and Limited Commercial<br>Low Medium I Residential | Community Center                                     |
|                        |                                                                     | Community Center                                     |
| BHT-440-D              | Low Medium I Residential                                            | Medium Neighborhood Residential<br>Public Facilities |
| BHT-440-E              | Public Facilities                                                   |                                                      |
| BHT-450-A              |                                                                     | Public Facilities - Freeways                         |
| BHT-450-B              | Highway Oriented and Limited Commercial                             | Community Center                                     |
| BHT-450-C              | Highway Oriented and Limited Commercial                             | Neighborhood Center                                  |
| BHT-450-D              | Low Medium I Residential                                            | Public Facilities - Freeways                         |
| BHT-450-E              | Low Medium I Residential                                            | Low Neighborhood Residential                         |
| BHT-450-F              | Low Medium I Residential                                            | Neighborhood Center                                  |
| BHT-450-G              | Public Facilities - Freeways                                        | Public Facilities - Freeways                         |
| BHT-450-H              | Public Facilities                                                   | Public Facilities - Freeways                         |
| BHT-460-A              |                                                                     | Public Facilities - Freeways                         |
| BHT-460-B              | Highway Oriented and Limited Commercial                             | Low Residential                                      |
| BHT-460-C              | Highway Oriented and Limited Commercial                             | Neighborhood Center                                  |
| BHT-460-D              | Low Residential                                                     | Low Residential                                      |
| BHT-460-E              | Public Facilities - Freeways                                        | Public Facilities - Freeways                         |
| BHT-460-F              | Public Facilities                                                   | Public Facilities - Freeways                         |
| BHT-490-A              | Low Medium I Residential                                            | Low Neighborhood Residential                         |
| BHT-490-B              | Low Medium II Residential                                           | Low Neighborhood Residential                         |
| BHT-490-C              | Low Medium II Residential                                           | Neighborhood Center                                  |
| BHT-490-D              | Neighborhood Office Commercial                                      | Neighborhood Center                                  |
| BHT-500-A              | Community Commercial                                                | Medium Neighborhood Residential                      |
| BHT-500-B              | Community Commercial                                                | Neighborhood Center                                  |
| BHT-500-C              | Highway Oriented and Limited Commercial                             | Neighborhood Center                                  |
| BHT-500-D              | Low Medium I Residential                                            | Low Neighborhood Residential                         |
| BHT-500-E              | Low Medium II Residential                                           | Low Neighborhood Residential                         |
| BHT-500-F              | Medium Residential                                                  | Community Center                                     |
| BHT-500-G              | Medium Residential                                                  | Medium Neighborhood Residential                      |
| BHT-500-H              | Medium Residential                                                  | Neighborhood Center                                  |

| BHT-500-I              | Regional Center Commercial              | Community Center                |
|------------------------|-----------------------------------------|---------------------------------|
| BHT-500-J              | Regional Center Commercial              | Neighborhood Center             |
| BHT-510-A              | Community Commercial                    | Medium Neighborhood Residential |
| BHT-510-B              | Community Commercial                    | Neighborhood Center             |
| BHT-510-C              | Highway Oriented and Limited Commercial | Community Center                |
| BHT-510-D              | Highway Oriented and Limited Commercial | Neighborhood Center             |
| BHT-510-E              | Low Medium I Residential                | Low Neighborhood Residential    |
| BHT-510-F              | Low Medium I Residential                | Neighborhood Center             |
| BHT-510-G              | Low Medium II Residential               | Community Center                |
| BHT-510-H              | Low Medium II Residential               | Medium Neighborhood Residential |
| BHT-510-I              | Low Medium II Residential               | Neighborhood Center             |
| BHT-510-J              | Medium Residential                      | Community Center                |
| BHT-510-K              | Medium Residential                      | Medium Neighborhood Residential |
| BHT-510-L              | Regional Center Commercial              | Neighborhood Center             |
| BHT-520-A              | Open Space                              | Open Space                      |
| BHT-520-B              | Open Space                              | Public Facilities               |
| BHT-530-A              | Highway Oriented and Limited Commercial | Community Center                |
| BHT-530-B              | Low Medium I Residential                | Low Neighborhood Residential    |
| BHT-530-C              | Low Medium II Residential               | Community Center                |
| BHT-530-D              | Low Medium II Residential               | Low Neighborhood Residential    |
| BHT-530-E              | Open Space                              | Open Space                      |
| BHT-530-F              | Public Facilities - Freeways            | Public Facilities - Freeways    |
| BHT-530-G              | Public Facilities                       | Public Facilities - Freeways    |
| BHT-530-H              | Public Facilities                       | Public Facilities               |
| BHT-540-A              |                                         | Public Facilities - Freeways    |
| BHT-540-B              | Highway Oriented and Limited Commercial | Community Center                |
| BHT-540-C              | Low Medium I Residential                | Low Neighborhood Residential    |
| BHT-540-D              | Public Facilities - Freeways            | Public Facilities - Freeways    |
| BHT-540-E              | Public Facilities                       | Public Facilities - Freeways    |
| BHT-550-A              | Highway Oriented and Limited Commercial | Community Center                |
| BHT-550-B              | Highway Oriented and Limited Commercial | Medium Neighborhood Residential |
| BHT-550-C              | Highway Oriented and Limited Commercial | Public Facilities               |
| BHT-550-D              | Low Medium II Residential               | Community Center                |
| BHT-550-E              | Low Medium II Residential               | Medium Neighborhood Residential |
| BHT-550-F              | Low Medium II Residential               | Neighborhood Center             |
| BHT-550-G              | Low Medium II Residential               | Public Facilities               |
| BHT-550-H              | Neighborhood Office Commercial          | Community Center                |
| BHT-550-I              | Public Facilities                       | Public Facilities               |
| BHT-560-A              | Highway Oriented and Limited Commercial | Community Center                |
| BHT-560-B              | Highway Oriented and Limited Commercial | Neighborhood Center             |
| BHT-560-C              | Low Medium II Residential               | Low Neighborhood Residential    |
| BHT-560-D              | Low Medium II Residential               | Neighborhood Center             |
| BHT-560-E              | Public Facilities - Freeways            | Public Facilities - Freeways    |
| BHT-560-F              | Public Facilities                       | Public Facilities - Freeways    |
| BHT-560-G              | Public Facilities                       | Public Facilities               |
| BHT-570-A              | Heavy Manufacturing                     | Industrial                      |
| BHT-570-B              | Heavy Manufacturing                     | Industrial                      |
| BHT-580-A              | Heavy Manufacturing                     | Industrial                      |
| BHT-580-B              | Highway Oriented and Limited Commercial | Community Center                |
| BHT-580-C              | Highway Oriented and Limited Commercial | Public Facilities               |
| BHT-580-D              | Light Manufacturing                     | Community Center                |
| BHT-580-E              | Light Manufacturing                     | Industrial                      |
| BHT-580-F              | Limited Manufacturing                   | Light Industrial                |
| BHT-580-G              | Low Medium II Residential               | Low Neighborhood Residential    |
| BHT-580-H              | Open Space                              | Open Space                      |
| BHT-580-I              | Public Facilities                       | Public Facilities               |
| BHT-580-J              | Regional Center Commercial              | Community Center                |
| BHT-580-K              | Regional Center Commercial              | Public Facilities               |
| BHT-590-A<br>BHT-590-B | Heavy Manufacturing                     | Light Industrial                |
| IDELI-390-B            | Light Manufacturing                     | Community Center                |