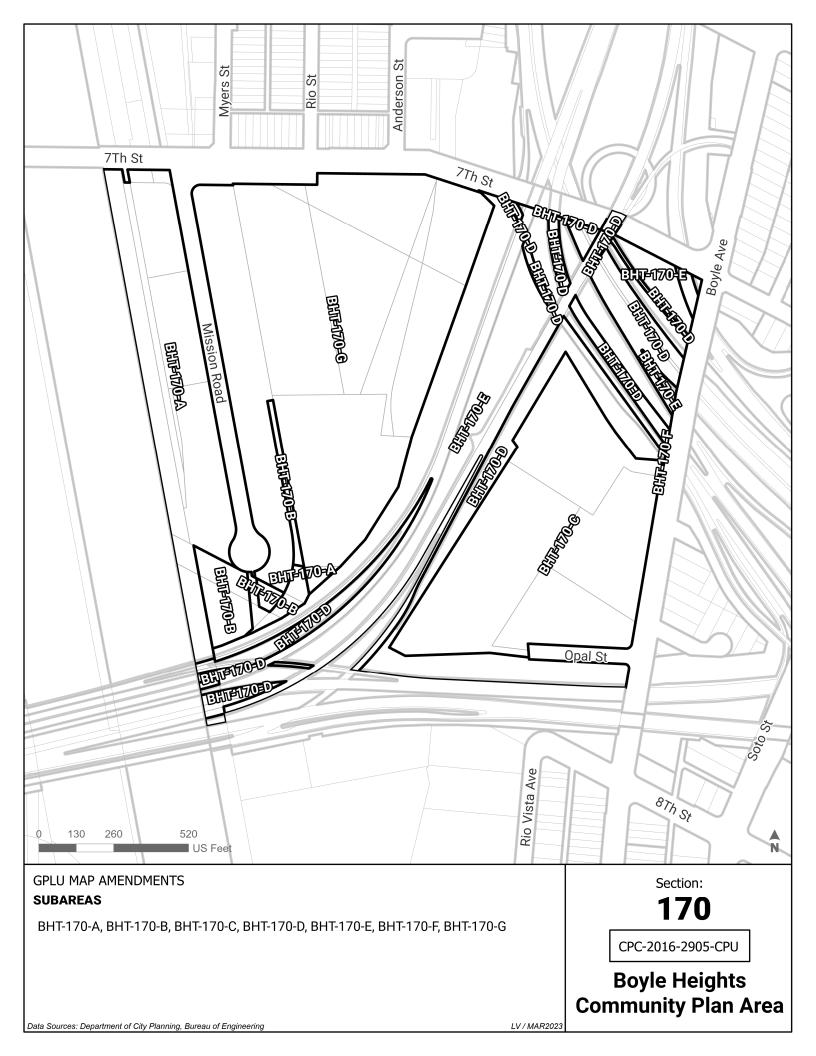

## General Plan Land Use Designations - Change Matrix

| Subarea ID             | Existing General Plan Land Use Designation         | Proposed General Plan Land Use Designation                   |
|------------------------|----------------------------------------------------|--------------------------------------------------------------|
| BHT-120-A              | Heavy Manufacturing                                | Light Industrial                                             |
| BHT-120-B              | Highway Oriented and Limited Commercial            | Community Center                                             |
| BHT-120-C              | Light Manufacturing                                | Community Center                                             |
| BHT-120-D              | Light Manufacturing                                | Light Industrial                                             |
| BHT-120-E              | Public Facilities - Freeways                       | Public Facilities - Freeways                                 |
| BHT-120-F              | Public Facilities                                  | Public Facilities - Freeways                                 |
| BHT-150-A              | Limited Manufacturing                              | Light Industrial                                             |
| BHT-150-B              | Public Facilities - Freeways                       | Public Facilities - Freeways                                 |
| BHT-150-C              | Public Facilities                                  | Public Facilities - Freeways                                 |
| BHT-160-A              | Heavy Manufacturing                                | Light Industrial                                             |
| BHT-160-B              | Highway Oriented and Limited Commercial            | Neighborhood Center                                          |
| BHT-160-C              | Highway Oriented and Limited Commercial            | Public Facilities                                            |
| BHT-160-D              | Limited Manufacturing                              | Light Industrial                                             |
| BHT-160-E              | Low Medium II Residential                          | Low Neighborhood Residential                                 |
| BHT-160-F              | Low Medium II Residential                          | Public Facilities                                            |
| BHT-160-G              | Medium Residential                                 | Medium Residential                                           |
| BHT-160-H              | Medium Residential                                 | Neighborhood Center                                          |
| BHT-160-I              | Medium Residential                                 | Open Space                                                   |
| BHT-160-J              | Neighborhood Office Commercial                     | Neighborhood Center                                          |
| BHT-160-K              | Public Facilities - Freeways                       | Public Facilities - Freeways                                 |
| BHT-160-L              | Public Facilities                                  | Public Facilities - Freeways                                 |
| BHT-160-M              | Public Facilities                                  | Public Facilities                                            |
| BHT-170-A              | Heavy Manufacturing                                | Light Industrial                                             |
| BHT-170-B              | Heavy Manufacturing                                | Public Facilities                                            |
| BHT-170-C              | Light Manufacturing                                | Light Industrial                                             |
| BHT-170-D              | Public Facilities - Freeways                       | Public Facilities - Freeways                                 |
| BHT-170-E              | Public Facilities                                  | Public Facilities - Freeways                                 |
| BHT-170-F              | Public Facilities                                  | Light Industrial                                             |
| BHT-170-G              | Public Facilities                                  | Public Facilities                                            |
| BHT-180-A              | Heavy Manufacturing                                | Light Industrial                                             |
| BHT-180-B              | Highway Oriented and Limited Commercial            | Neighborhood Center                                          |
| BHT-180-C              | Light Manufacturing                                | Light Industrial                                             |
| BHT-180-D              | Limited Manufacturing<br>Low Medium II Residential | Light Industrial                                             |
| BHT-180-E<br>BHT-180-F | Public Facilities - Freeways                       | Low Neighborhood Residential<br>Public Facilities - Freeways |
|                        | Heavy Manufacturing                                | Light Industrial                                             |
| BHT-190-A<br>BHT-190-B | Highway Oriented and Limited Commercial            | Community Center                                             |
| BHT-190-C              | Highway Oriented and Limited Commercial            | Neighborhood Center                                          |
| BHT-190-D              | Light Manufacturing                                | Community Center                                             |
| BHT-190-E              | Light Manufacturing                                | Light Industrial                                             |
| BHT-190-E              | Limited Manufacturing                              | Community Center                                             |
| BHT-190-G              | Limited Manufacturing                              | Light Industrial                                             |
| BHT-190-H              | Low Medium I Residential                           | Low Neighborhood Residential                                 |
| BHT-190-I              | Low Medium II Residential                          | Low Neighborhood Residential                                 |
| BHT-190-J              | Medium Residential                                 | Medium Residential                                           |
| BHT-190-K              | Open Space                                         | Open Space                                                   |
| BHT-190-L              | Public Facilities - Freeways                       | Public Facilities - Freeways                                 |
| BHT-190-M              | Public Facilities                                  | Public Facilities - Freeways                                 |
| BHT-270-A              | Heavy Manufacturing                                | Industrial                                                   |
| ВНТ-270-В              | Highway Oriented and Limited Commercial            | Neighborhood Center                                          |
| BHT-270-C              | Light Manufacturing                                | Industrial                                                   |
| BHT-270-D              | Light Manufacturing                                | Light Industrial                                             |
| BHT-270-E              | Limited Manufacturing                              | Neighborhood Center                                          |
| BHT-270-F              | Low Medium I Residential                           | Low Neighborhood Residential                                 |
| BHT-290-A              | Highway Oriented and Limited Commercial            | Community Center                                             |
| BHT-290-B              | Low Medium I Residential                           | Low Neighborhood Residential                                 |
| BHT-290-C              | Low Medium II Residential                          | Low Neighborhood Residential                                 |
| BHT-290-D              | Open Space                                         | Open Space                                                   |
| BHT-290-E              | Public Facilities - Freeways                       | Public Facilities - Freeways                                 |
|                        |                                                    | · · · · · · · · · · · · · · · · · · ·                        |