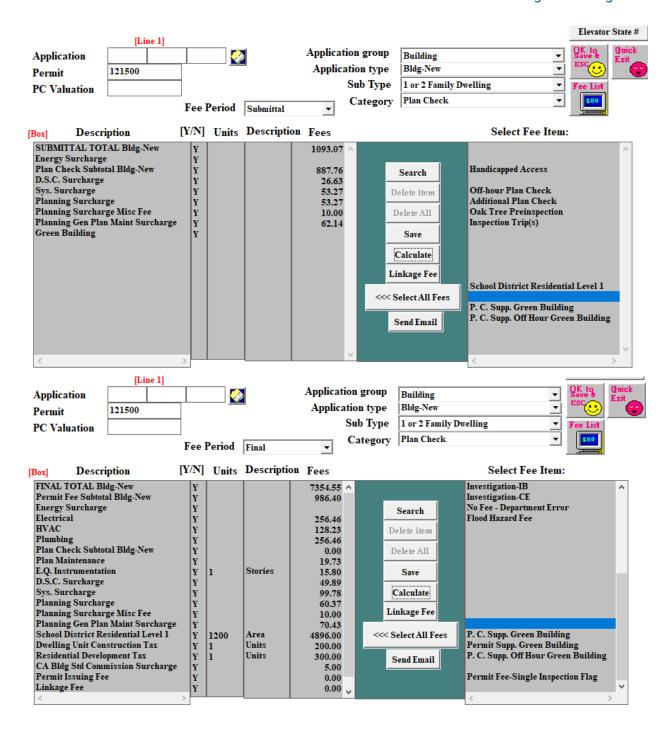

# Appendix 2.4: Summary of Case Filing and Building Permitting Fees

| Table 1                                                                                                                                 | 2          |
|-----------------------------------------------------------------------------------------------------------------------------------------|------------|
| Department of City Planning (LAMC Section 19.00, Effective March 24, 2018)                                                              |            |
| Table 2 Department of Housing (Formerly Department of Housing and Community Investment)                                                 | 8          |
| Table 3 Department of Transportation (LAMC Section 19.00, Effective March 24, 2018)                                                     | 9          |
| Table 4  Department of Building and Safety (LAMC Section 91.113, Table 1-A, Effective July 16, 2018)                                    | 9          |
| Table 5 Department of Building and Safety (LAMC Section 91.107, Effective July 16, 2018)                                                | 10         |
| Table 6 Affordable Housing Linkage fee Schedule, Effective July 1, 2020                                                                 | 10         |
| Sample 1 Sample Building Permit Fee Estimates for New Construction of a 50-unit Residential Prowith a Valuation of \$6,544,500.         | 11<br>ject |
| Sample 2  New construction of one-story 1200 square foot ADU with a project valuation of \$121,200 Total Permit Fee: \$8447.62          | 13<br>).   |
| Sample 3  Conversion of an existing 400 square foot garage to an ADU with a project valuation of \$20,000. Total Permit Fee: \$1045.22. | 14         |