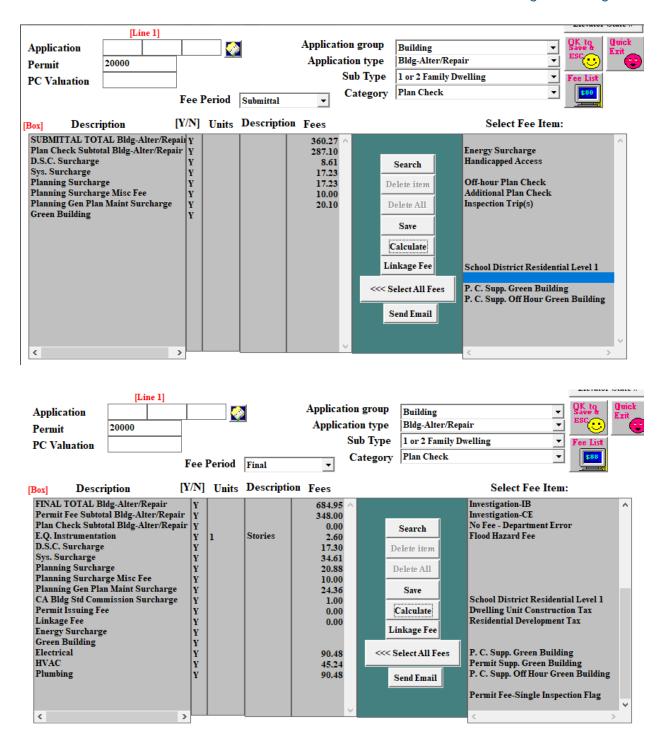

# Appendix 2.4: Summary of Case Filing and Building Permitting Fees

| Table 1                                                                                                                                 | 2          |
|-----------------------------------------------------------------------------------------------------------------------------------------|------------|
| Department of City Planning (LAMC Section 19.00, Effective March 24, 2018)                                                              |            |
| Table 2 Department of Housing (Formerly Department of Housing and Community Investment)                                                 | 8          |
| Table 3 Department of Transportation (LAMC Section 19.00, Effective March 24, 2018)                                                     | 9          |
| Table 4  Department of Building and Safety (LAMC Section 91.113, Table 1-A, Effective July 16, 2018)                                    | 9          |
| Table 5 Department of Building and Safety (LAMC Section 91.107, Effective July 16, 2018)                                                | 10         |
| Table 6 Affordable Housing Linkage fee Schedule, Effective July 1, 2020                                                                 | 10         |
| Sample 1 Sample Building Permit Fee Estimates for New Construction of a 50-unit Residential Prowith a Valuation of \$6,544,500.         | 11<br>ject |
| Sample 2  New construction of one-story 1200 square foot ADU with a project valuation of \$121,200 Total Permit Fee: \$8447.62          | 13<br>).   |
| Sample 3  Conversion of an existing 400 square foot garage to an ADU with a project valuation of \$20,000. Total Permit Fee: \$1045.22. | 14         |