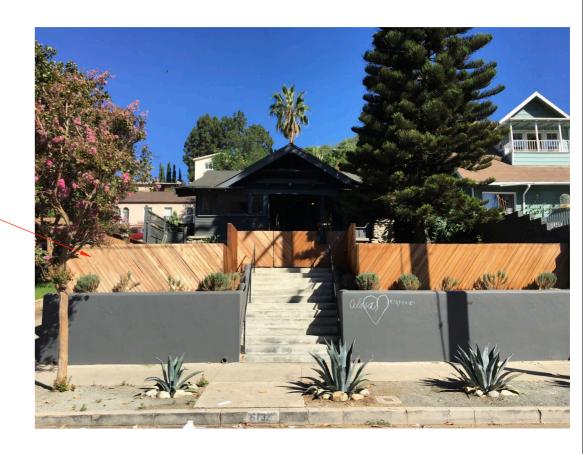

DUE TO THE PLOT ELEVATION, THE HOME SITS HIGHER THAN THE FENCE HEIGHT, ALLOWING FOR ADEQUATE VIEWING OF THE HOME.

SIDE VIEW

Fence Examples (2 of 3)

Fence Examples (3 of 3)