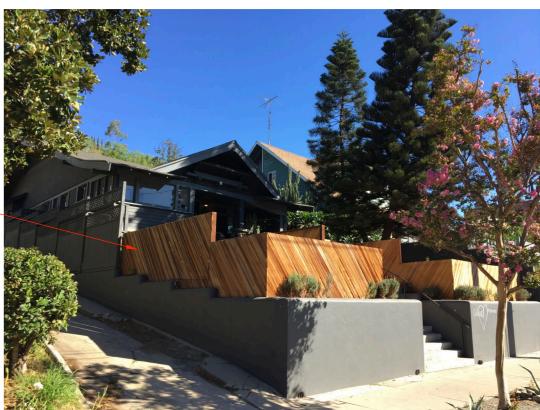

DUE TO THE PLOT ELEVATION, THE HOME SITS HIGHER THAN THE FENCE HEIGHT, ALLOWING FOR ADEQUATE VIEWING OF THE HOME.

SIDE VIEW

Fence Examples (2 of 3)

Fence Examples (3 of 3)