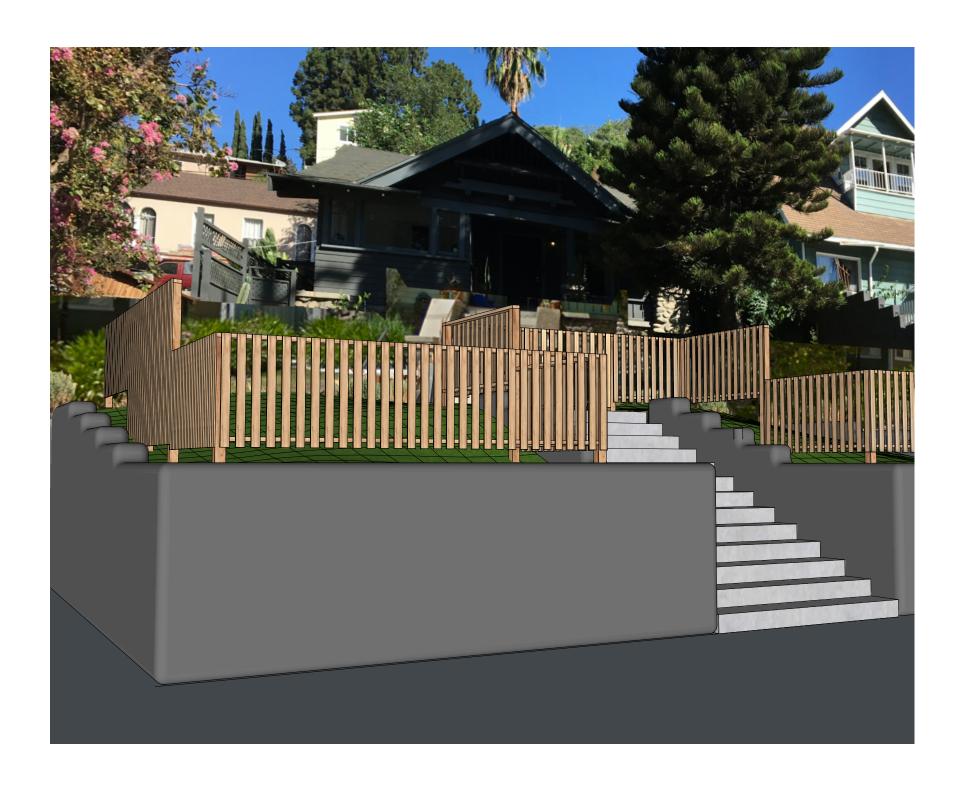

Fence Examples (1 of 3)

EXISTING FENCE •

• ARIAL VIEW OF EXISTING/ PROPOSED FENCE

MATERIALS FROM
EXISTING FENCE WILL
BE REPURPOSED TO
BRING FENCE UP TO CODE •

• FENCE IS SET BACK 2'-1" FROM EDGE OF EXISTING RETAINING WALL

## MATERIALS:

THE PICKETS ARE MADE
OF WESTERN CEDAR
GRAPE STAKES THAT
HAVE BEEN HAND-HEWN.
THEY HAVE NOT BEEN
TREATED AND WILL
NATURALLY GREY OVER
TIME.

FENCE WILL BE 42" HIGH 3" PICKETS WILL BE SPACED 2" APART.

DUE TO THE PLOT ELEVATION, THE HOME SITS HIGHER THAN THE FENCE HEIGHT, ALLOWING FOR ADEQUATE VIEWING OF THE HOME.

SIDE VIEW

Fence Examples (2 of 3)

Fence Examples (3 of 3)