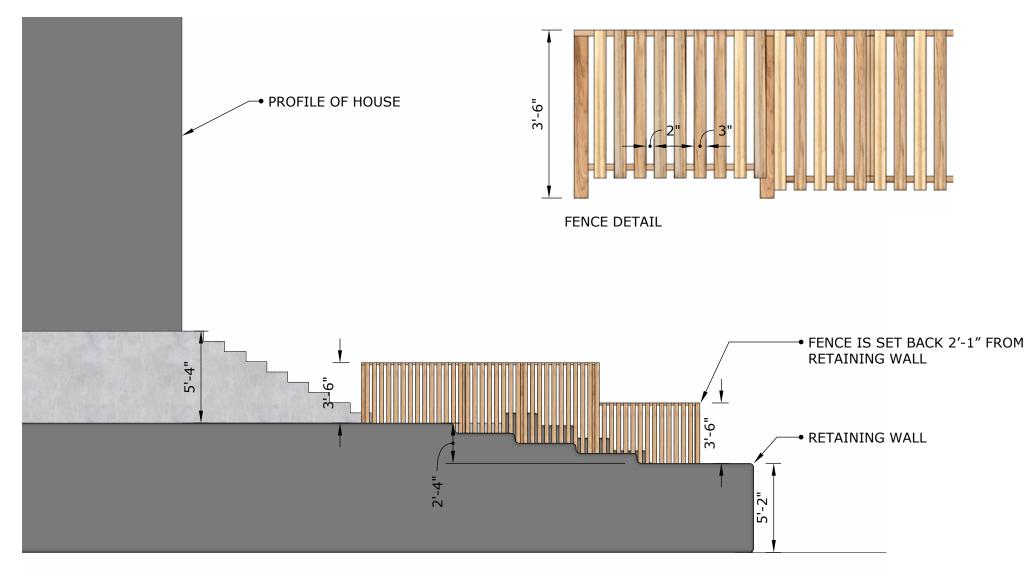

Fence Examples (1 of 3)

EXISTING FENCE •

• ARIAL VIEW OF EXISTING/ PROPOSED FENCE

MATERIALS FROM
EXISTING FENCE WILL
BE REPURPOSED TO
BRING FENCE UP TO CODE •

• FENCE IS SET BACK 2'-1" FROM EDGE OF EXISTING RETAINING WALL

## MATERIALS:

THE PICKETS ARE MADE
OF WESTERN CEDAR
GRAPE STAKES THAT
HAVE BEEN HAND-HEWN.
THEY HAVE NOT BEEN
TREATED AND WILL
NATURALLY GREY OVER
TIME.

FENCE WILL BE 42" HIGH 3" PICKETS WILL BE SPACED 2" APART.

DUE TO THE PLOT ELEVATION, THE HOME SITS HIGHER THAN THE FENCE HEIGHT, ALLOWING FOR ADEQUATE VIEWING OF THE HOME.

SIDE VIEW

Fence Examples (2 of 3)

Fence Examples (3 of 3)