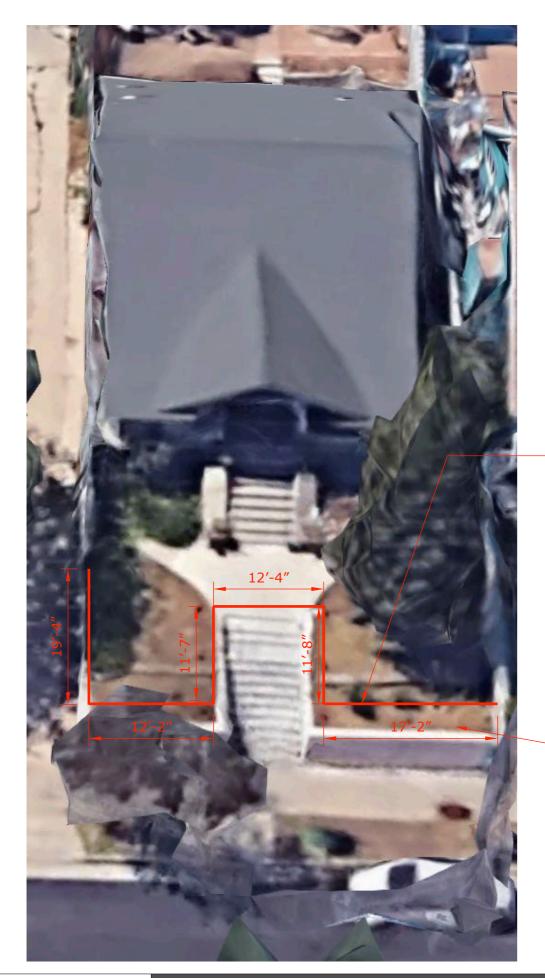

Fence Examples (1 of 3)

EXISTING FENCE •

• ARIAL VIEW OF EXISTING/ PROPOSED FENCE

MATERIALS FROM
EXISTING FENCE WILL
BE REPURPOSED TO
BRING FENCE UP TO CODE •

• FENCE IS SET BACK 2'-1" FROM EDGE OF EXISTING RETAINING WALL