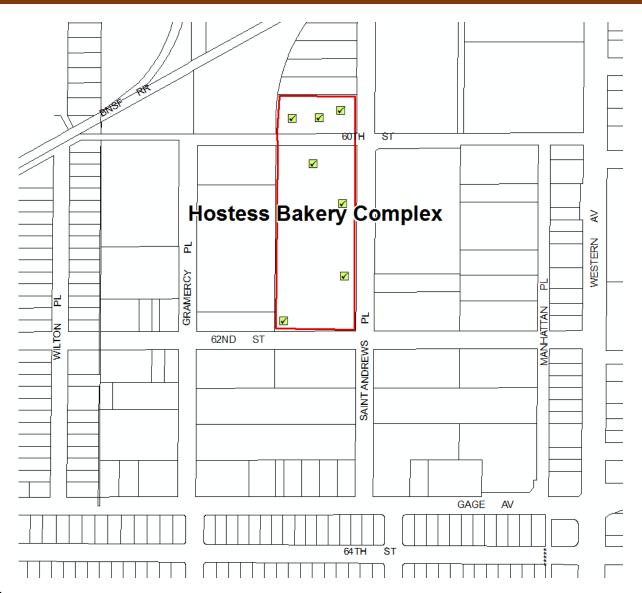

## Name: Hostess Bakery Complex

#### Description:

The Hostess Bakery Complex is an industrial property in South Los Angeles, bounded by S. St. Andrews Place on the east, W. 62nd Street on the south, and parcel lines near W. 60th Street and S. Gramercy Place to the north and west, respectively. The complex contains seven industrial buildings used for the production, shipping, and sales of Hostess Bakery products between 1924 and 2012.