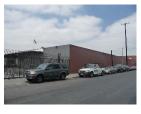

#### Description:

The Hostess Bakery Complex is an industrial property in South Los Angeles, bounded by S. St. Andrews Place on the east, W. 62nd Street on the south, and parcel lines near W. 60th Street and S. Gramercy Place to the north and west, respectively. The complex contains seven industrial buildings used for the production, shipping, and sales of Hostess Bakery products between 1924 and 2012.

The buildings are all industrial utilitarian in style with cladding including brick, stucco, concrete block, and corrugated metal; most visible windows are steel divided-light, and vehicular entries are common. The most prominent building, a large brick factory building constructed in 1952, also has Mid-Century Modern style elements including horizontal orientation, unornamented brick walls, and horizontal fixed windows with simple surrounds. Common alterations include primary and garage door replacements, the infill of some vehicular entries, and the addition of security doors and window bars.