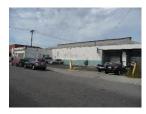

#### Description:

The Hostess Bakery Complex is an industrial property in South Los Angeles, bounded by S. St. Andrews Place on the east, W. 62nd Street on the south, and parcel lines near W. 60th Street and S. Gramercy Place to the north and west, respectively. The complex contains seven industrial buildings used for the production, shipping, and sales of Hostess Bakery products between 1924 and 2012.

The buildings are all industrial utilitarian in style with cladding including brick, stucco, concrete block, and corrugated metal; most visible windows are steel divided-light, and vehicular entries are common. The most prominent building, a large brick factory building constructed in 1952, also has Mid-Century Modern style elements including horizontal orientation, unornamented brick walls, and horizontal fixed windows with simple surrounds. Common alterations include primary and garage door replacements, the infill of some vehicular entries, and the addition of security doors and window bars.