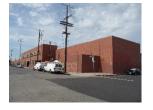

## Name: Hostess Bakery Complex

#### Description:

The Hostess Bakery Complex is an industrial property in South Los Angeles, bounded by S. St. Andrews Place on the east, W. 62nd Street on the south, and parcel lines near W. 60th Street and S. Gramercy Place to the north and west, respectively. The complex contains seven industrial buildings used for the production, shipping, and sales of Hostess Bakery products between 1924 and 2012.

The buildings are all industrial utilitarian in style with cladding including brick, stucco, concrete block, and corrugated metal; most visible windows are steel divided-light, and vehicular entries are common. The most prominent building, a large brick factory building constructed in 1952, also has Mid-Century Modern style elements including horizontal orientation, unornamented brick walls, and horizontal fixed windows with simple surrounds. Common alterations include primary and garage door replacements, the infill of some vehicular entries, and the addition of security doors and window bars.