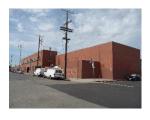

#### Description:

The Hostess Bakery Complex is an industrial property in South Los Angeles, bounded by S. St. Andrews Place on the east, W. 62nd Street on the south, and parcel lines near W. 60th Street and S. Gramercy Place to the north and west, respectively. The complex contains seven industrial buildings used for the production, shipping, and sales of Hostess Bakery products between 1924 and 2012.

The buildings are all industrial utilitarian in style with cladding including brick, stucco, concrete block, and corrugated metal; most visible windows are steel divided-light, and vehicular entries are common. The most prominent building, a large brick factory building constructed in 1952, also has Mid-Century Modern style elements including horizontal orientation, unornamented brick walls, and horizontal fixed windows with simple surrounds. Common alterations include primary and garage door replacements, the infill of some vehicular entries, and the addition of security doors and window bars.