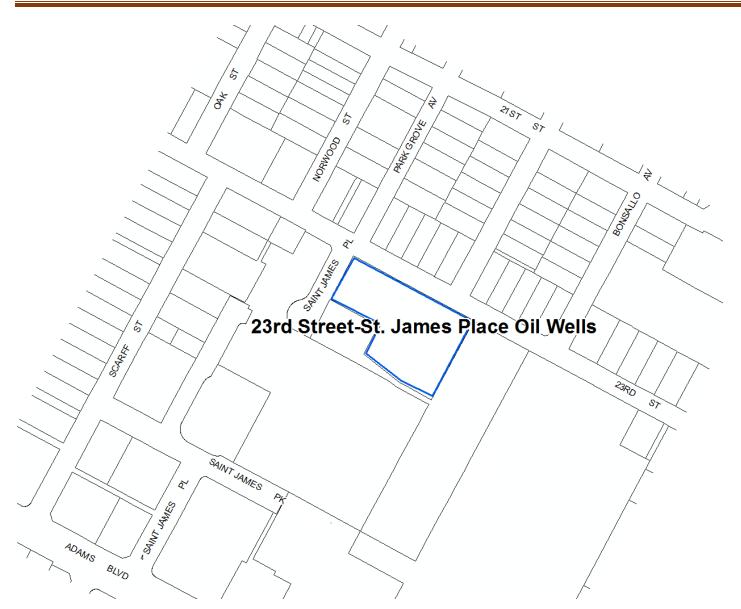

# Name: 23rd Street-St. James Place Oil Wells

#### Description:

The 23rd Street-St. James Place Oil Wells facility is a South Los Angeles industrial complex located at the southeast corner of W. 23rd Street and St. James Place, on the Mount St. Mary's Doheny Campus. Aerial photographs and available research indicate the property contains multiple wells with supporting extraction facilities and equipment, none of which is visible from the public right-of-way.

### Significance:

The 23rd Street-St. James Place Oil Wells facility is an industrial oil production facility in a largely residential part of South Los Angeles. The property's earliest wells, extracting oil from the Las Cienegas Oil Field, date to the early 1900s. They were owned and operated by oil baron Edward Doheny, who was instrumental in the early development of the oil industry in Los Angeles and lived in the adjacent mansion that still stands nearby. The complex's existing equipment and facilities are modern and are currently owned and operated by Allenco. As the property is not accessible or visible from the public rightof-way, an evaluation could not be completed.