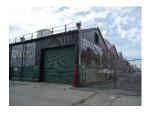

#### Description:

The Hostess Bakery Complex is an industrial property in South Los Angeles, bounded by S. St. Andrews Place on the east, W. 62nd Street on the south, and parcel lines near W. 60th Street and S. Gramercy Place to the north and west, respectively. The complex contains seven industrial buildings used for the production, shipping, and sales of Hostess Bakery products between 1924 and 2012.

The buildings are all industrial utilitarian in style with cladding including brick, stucco, concrete block, and corrugated metal; most visible windows are steel divided-light, and vehicular entries are common. The most prominent building, a large brick factory building constructed in 1952, also has Mid-Century Modern style elements including horizontal orientation, unornamented brick walls, and horizontal fixed windows with simple surrounds. Common alterations include primary and garage door replacements, the infill of some vehicular entries, and the addition of security doors and window bars.