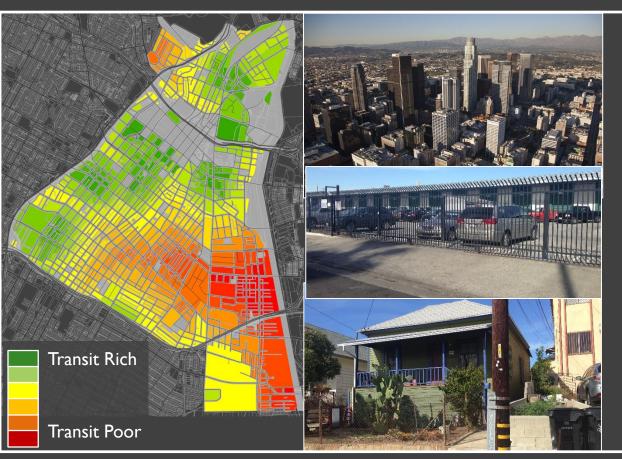

### CONTEXT A

### PARKING OBJECTIVES

- TAILOR PARKING REQUIREMENTS FOR THE
  NEEDS OF DIFFERENT AREAS
- CONTEXT A ENCOURAGE INFILL
  DEVELOPMENT, DENSITY AND INTENSITY.
  PROMOTE A WALKABLE ENVIRONMENT AND
  SUPPORT TRANSIT
- **CONTEXT B** PROTECT AND SUPPORT JOBS BASE AND GOODS MOVEMENT
- CONTEXT C PROTECT AND SUPPORT
  RESIDENTIAL NEIGHBORHOOD CHARACTER