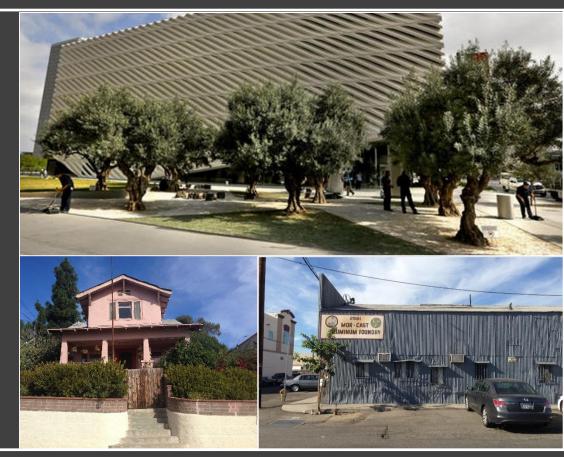

### PARKING OBJECTIVES

- TAILOR PARKING REQUIREMENTS FOR THE
  NEEDS OF DIFFERENT AREAS
- CONTEXT A ENCOURAGE INFILL
  DEVELOPMENT, DENSITY AND INTENSITY.
  PROMOTE A WALKABLE ENVIRONMENT AND
  SUPPORT TRANSIT
- **CONTEXT B** PROTECT AND SUPPORT JOBS BASE AND GOODS MOVEMENT
- CONTEXT C PROTECT AND SUPPORT
  RESIDENTIAL NEIGHBORHOOD CHARACTER



### Downtown Planning



### LANDSCAPING OBJECTIVES

- PROVIDE GUIDANCE FOR THE FULL RANGE OF
  PLACE TYPES
- PROTECT EXISTING TREES AND VEGETATION
- INTEGRATE SUSTAINABILITY MEASURES
- CONTEXT A ENHANCE ARCHITECTURAL FEATURES AND PROMOTE AN ATTRACTIVE PRIVATE AND PUBLIC REALM
- CONTEXT B SUPPORT FUNCTIONAL
  PURPOSES WHILE ADDRESSING AIR QUALITY,
  HEAT ISLANDS, AND BUFFERING
- CONTEXT C REINFORCE NEIGHBORHOOD
  CHARACTER WITH GARDEN LANDSCAPING



#### Downtown Planning