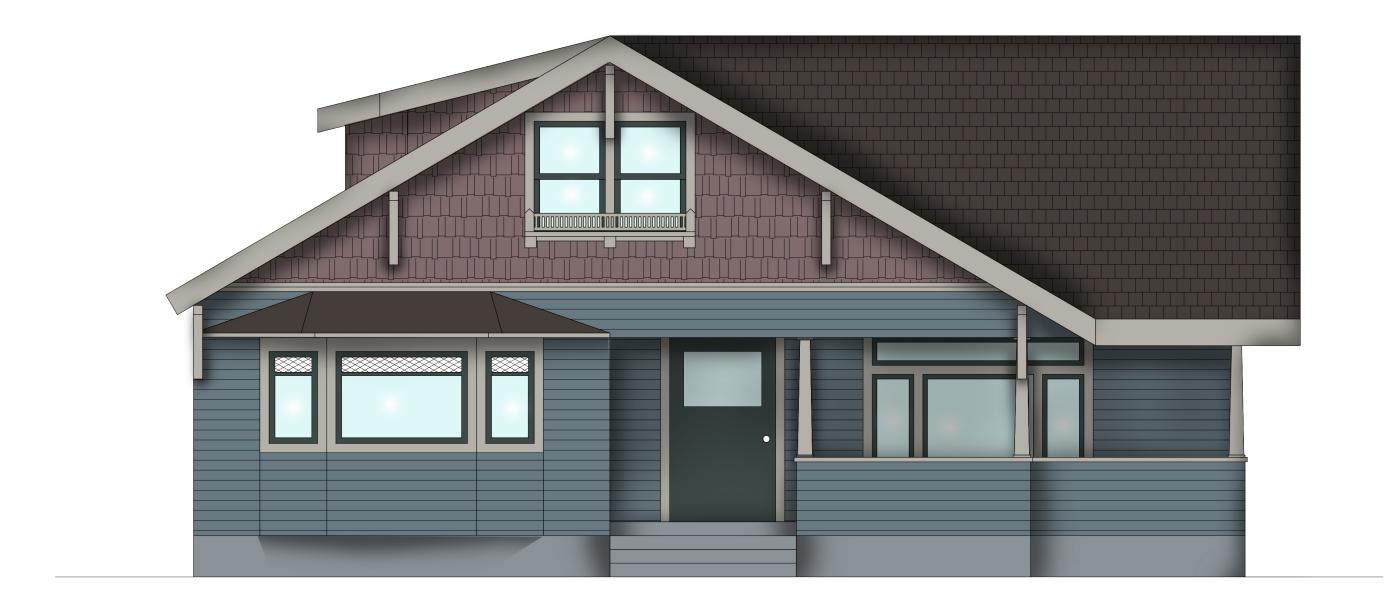

## **Dunn Edwards Paint**

Stieglitz Silver DET612 Paint Examples (3 of 3)

Paint Colors:

Lower Body: Sherwin Williams (Neeldepoint Navy)

Lipper Body: Sherwin Williams (Deepest Mauve)

Upper Body: Sherwin Williams (Deepest Mauve)
Window Trim: Sherwin Williams (Downing Stone)

Window Sash: Sherwin Williams (Rockwood Shutter Green)

Trim: Sherwin Williams (Downing Stone)

Steps, Deck, Foundation: Sherwin Williams (Downing Slate)

Needlepoint Navy SW 0032 Deepest Mauve SW 0005 Downing Stone SW 2821 Rockwood Shutter Green SW 2809 Downing Slate SW 2819