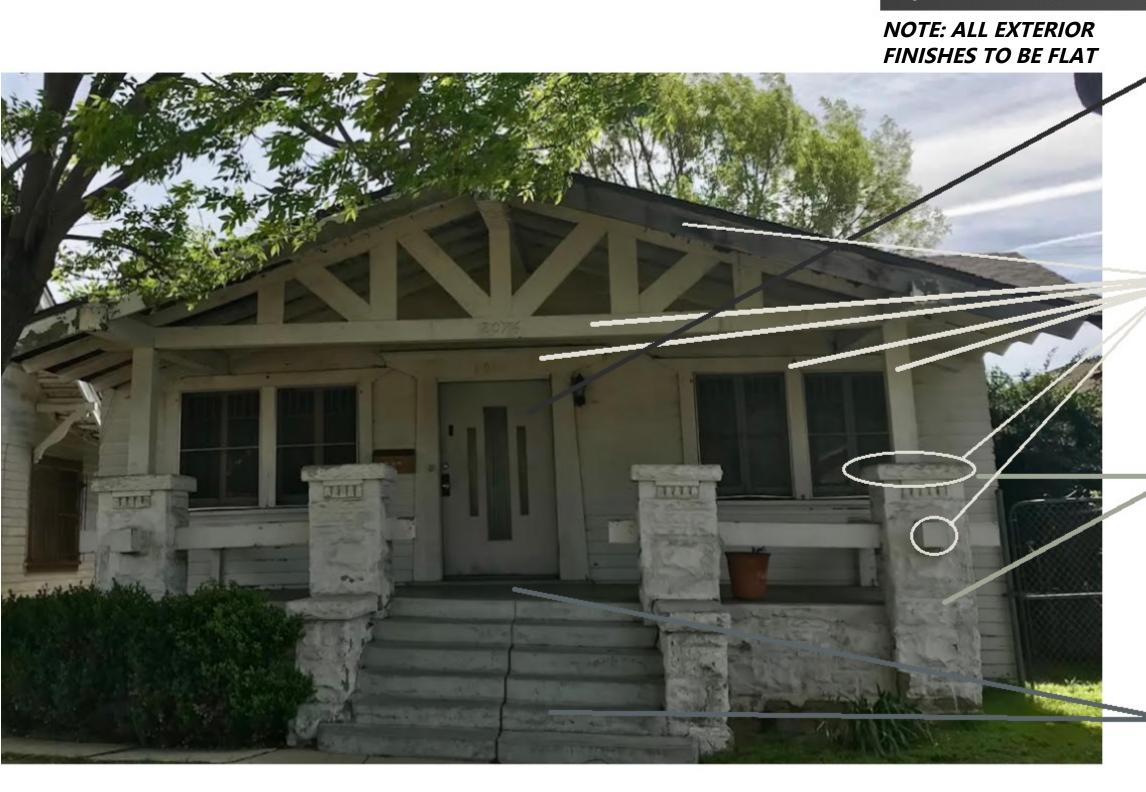

Paint Examples (1 of 3)

SW 6168

Interior / Exterior

**Moderne White** 

Location Number: 258-C6

Moderne White

\* Door

\* Tops of stonework