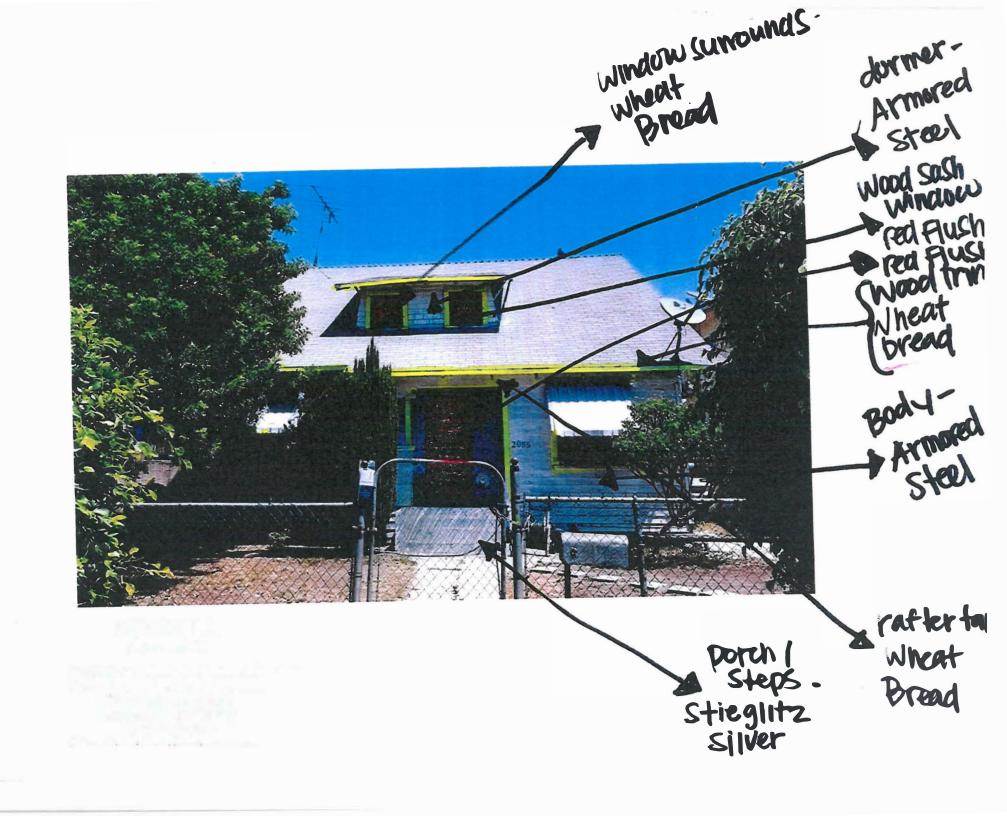

**Coastal Plain:** 

\* Body

\* Stonework

Grays Harbor

**Grays Harbor** \* Porch / Steps Paint Examples (2 of 3)

- 1. Body Amored Steel
- 2. Trim- Wheat Bread
- 3. Accent- Red Flush
- 4. Accent (2) Stieglitz silver