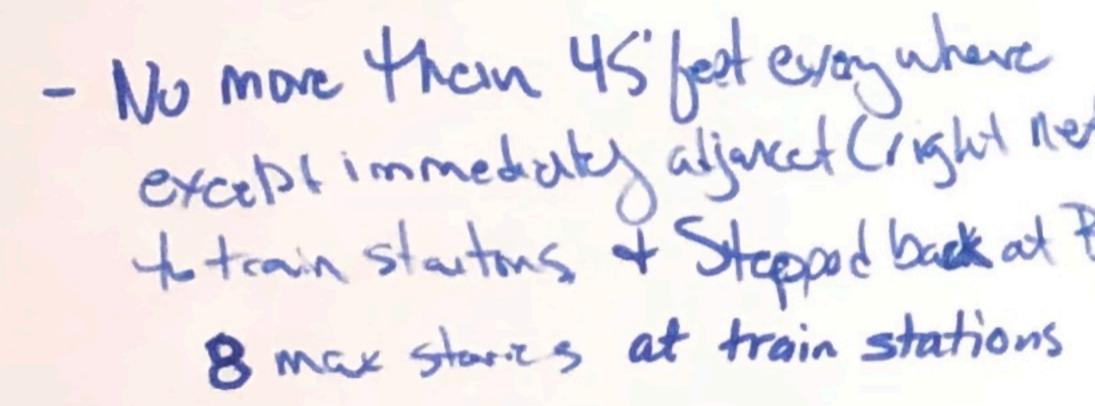

What would be the Are there design elements that would improve the maximum stories? character of the street? Along which streets? ¿Cuáles serían los pisos máximos? ¿Hay elementos de diseño que ¿A lo largo de cuales calles? mejorarían el carácter de la calle? 1-10 510 RKG M 0105 4 02 MORY TIERRO overland, MOTOR, VENICE LANKS FOLINGE DLONGER TO LEAN INC FLONER, SANTELLE BRERINKAM NO MORE THAN 45 FEET SINCES PREKET ADA COMPLIANT SIDEWALKS MAKING CORS/BIKES/SCOOTERS NREA GLOCER except immediates abjencet (right net door) NO UNTLANOISH SIGNAGE (LED JUBORROD) Mixed use I train starting I Stepped back at Borders 8 max stories at train stations Signs should not be visible from residential properties. - Obt dour dining space on brech - provide a parking garage on Venice Continela-City-provided.