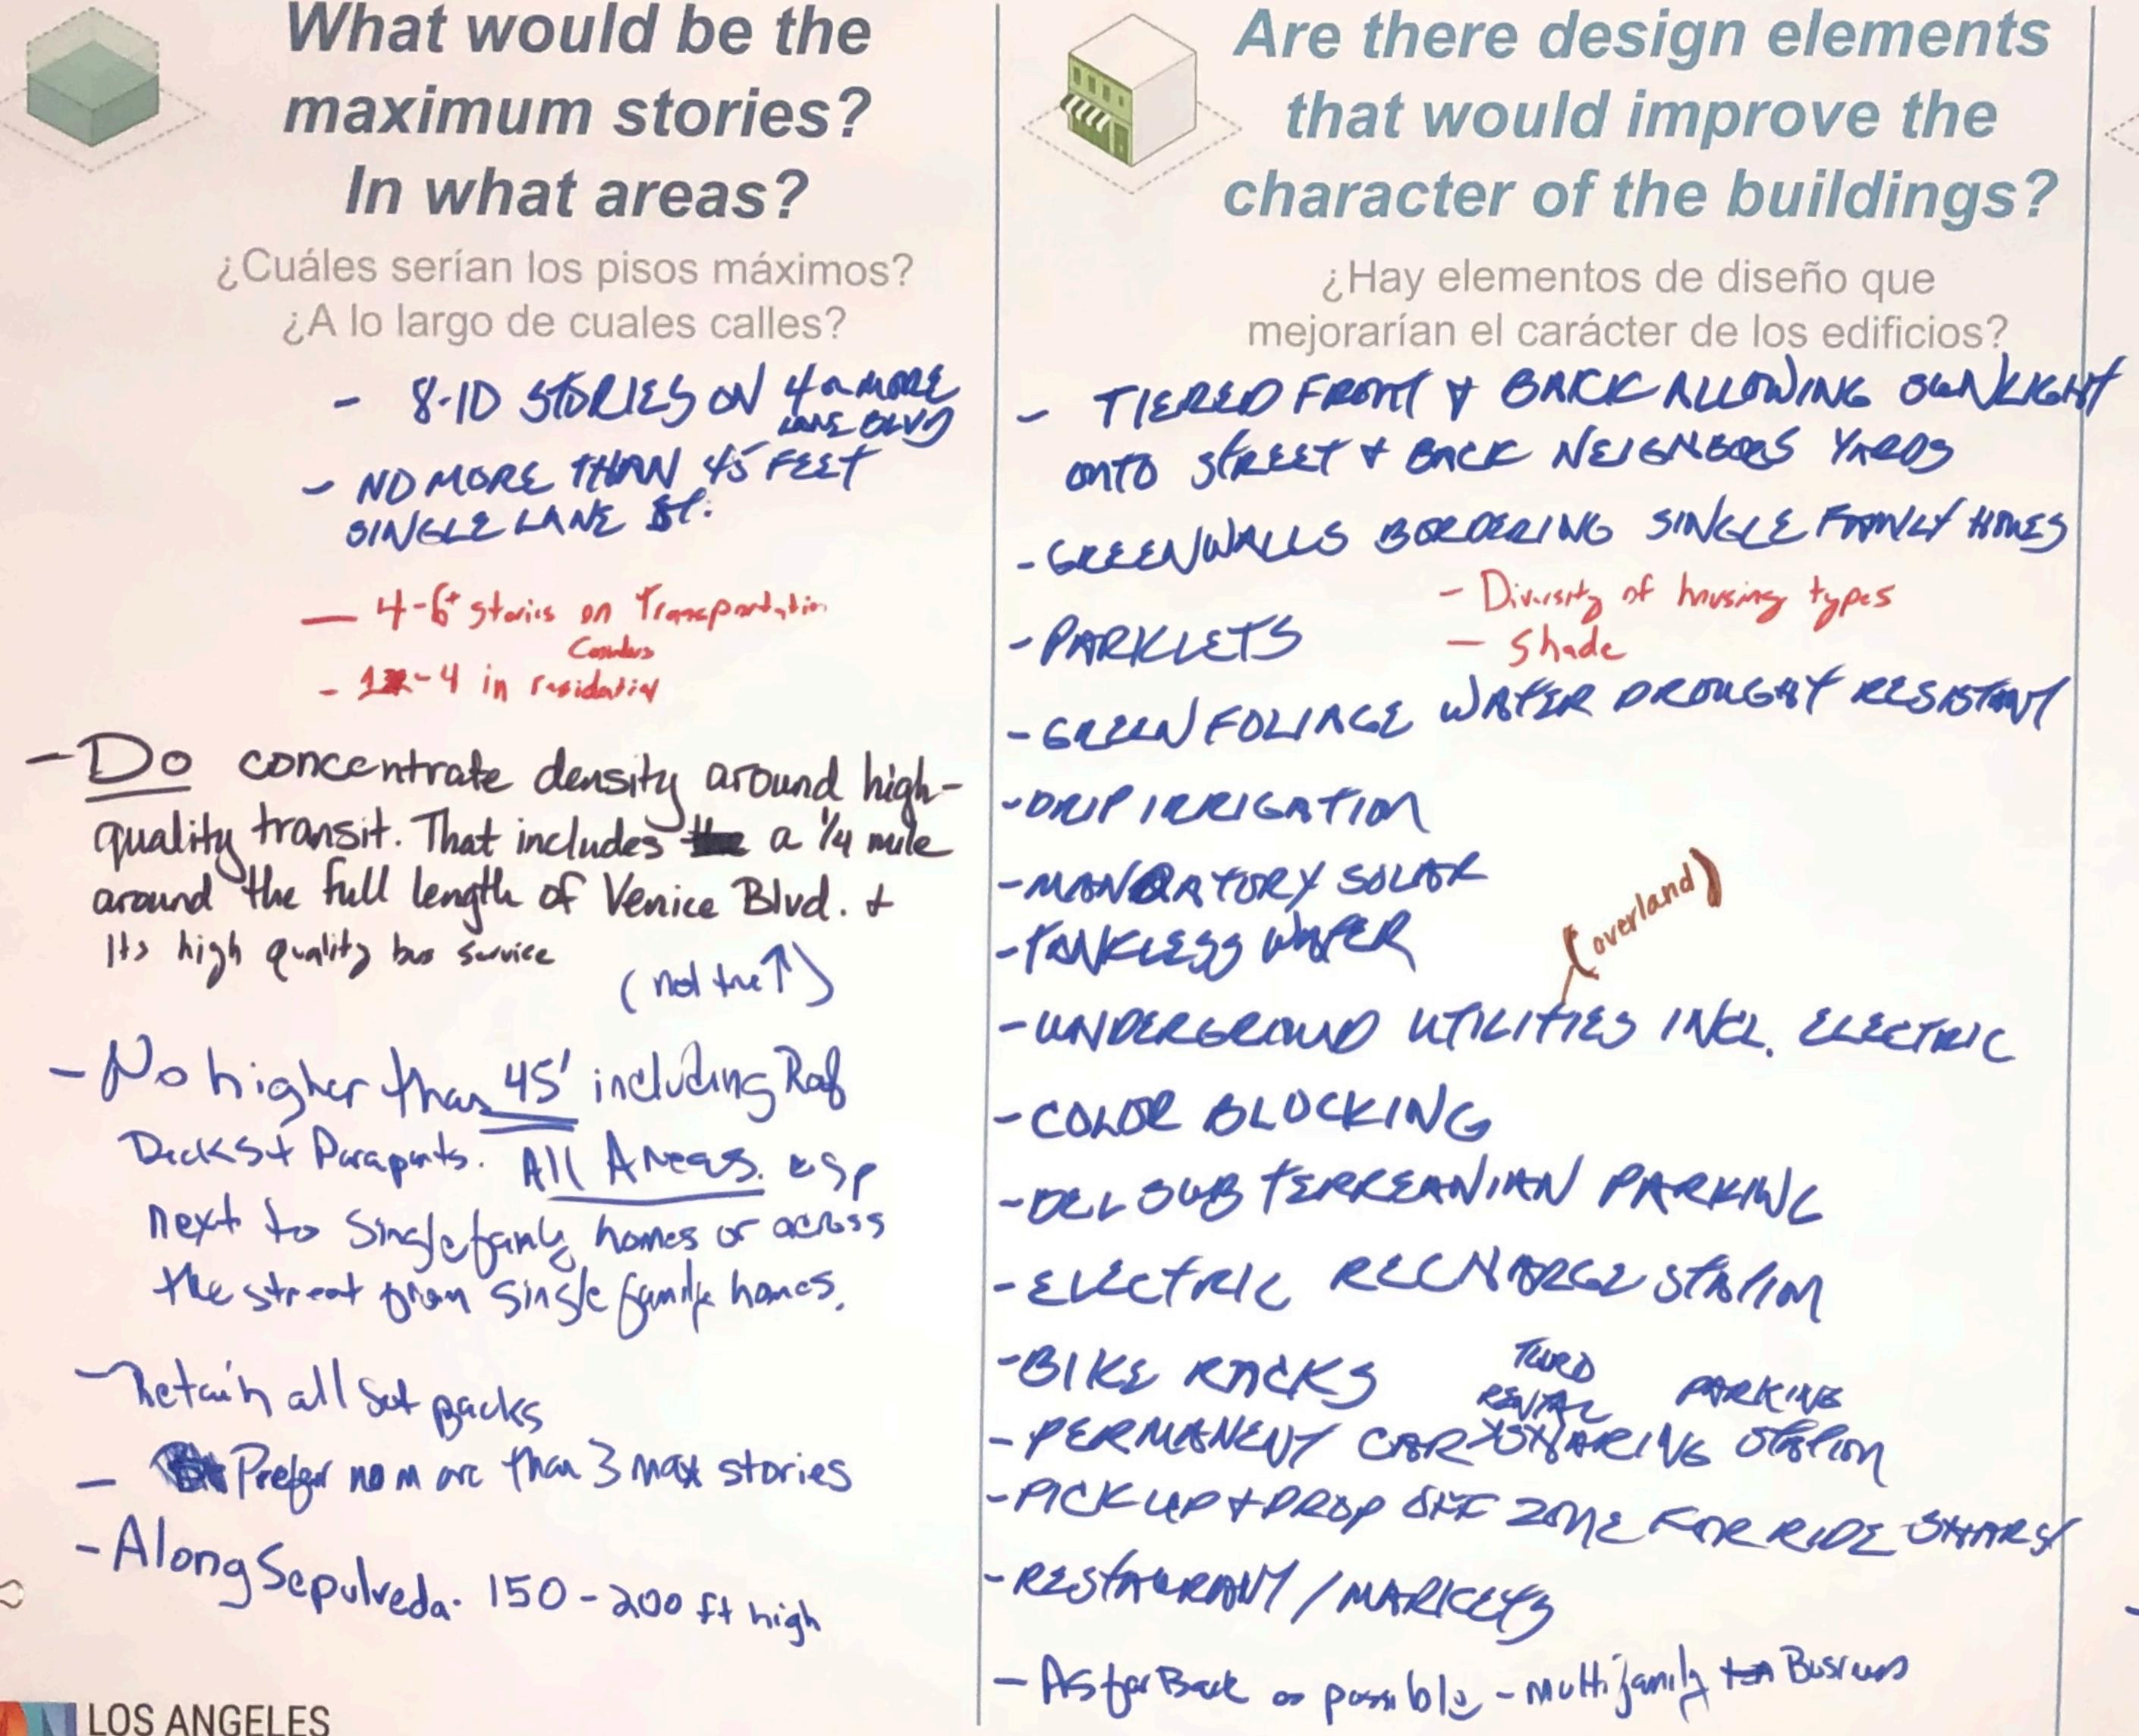

### What would be the maximum stories? In what areas?

¿Cuáles serían los pisos máximos? ¿A lo largo de cuales calles?

DEPENDS ON WIDTY OF STREET

45' beet as much as possible.

×

### IF YOU COULD GUIDE INDUSTRIAL DEVELOPMENT IN YOUR COMMUNITY HOW WOULD IT BE? SI PODRÍA GUIAR EL DESARROLLO INDUSTRIAL EN SU COMUNIDAD ¿CÓMO SERÍA?

Are there design elements that would improve the character of the street?

> ¿Hay elementos de diseño que mejorarían el carácter de la calle?

##MXLOUSE

PREKE EV CHARGINE Stations

Parking Garagos-Venice Centinela or Voice/Sepulseda - Bike path next to traffic. - Retain or expand treffer lancs - Residential permit parking poorided to Allareas/Houlds near dense "prostransit" bildings. Foretainor Busiuss with employees.