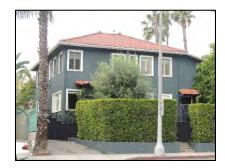

**Primary address:** 1509 N COURTNEY AVE

Year built: 1921

**District name:** Sunset Square HPOZ Survey Area

District recorded: 4/11/2016

**Property type/sub type:** Residential-Single Family; House

**Evaluation:** Non-Contributor

# **Property details**

| Name:               |                              |
|---------------------|------------------------------|
| Resource:           | Element of a district        |
| Resource attribute: | HP02. Single family property |
| Current use:        |                              |
| Architect:          | Buton and Harrington         |
| Builder:            | Buton and Harrington         |
| Stories:            | 2                            |
| Original owner:     | Buton and Harrington         |

| No style                        |
|---------------------------------|
| Setback from sidewalk           |
| Asymmetrical                    |
| Irregular                       |
| Wood                            |
| Stucco, smooth                  |
| Light Fixtures                  |
| Flat                            |
| Unknown                         |
| Clay tile coping; Parapet, flat |
| Exterior; Stucco                |
| Completely altered              |
| Fence, Perimeter                |
| Lawn                            |
|                                 |
|                                 |