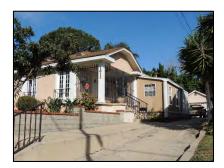

**Primary address:** 1518 N COURTNEY AVE

Year built: 1920

**District name:** Sunset Square HPOZ Survey Area

**District recorded:** 4/11/2016

**Property type/sub type:** Residential-Single Family; House

**Evaluation:** Contributor

# **Property details**

| Name:               |                              |
|---------------------|------------------------------|
| Resource:           | Element of a district        |
| Resource attribute: | HP02. Single family property |
| Current use:        |                              |
| Architect:          | Marshall P. Wilkinson        |
| Builder:            | C. J. McLaughlin             |
| Stories:            | 2                            |
| Original owner:     | C. J. McLaughlin             |

| Architectural style: | Tudor Revival           |
|----------------------|-------------------------|
| Setting:             | Setback from sidewalk   |
| Facade Composition:  | Symmetrical             |
| Plan:                | Rectangular             |
| Construction:        | Wood                    |
| Cladding:            | Stucco, smooth          |
| Details:             | Light Fixtures          |
| Roof type:           | Gable, crossed          |
| Roof material:       | Composition shingle     |
| Roof features:       | Eaves, boxed            |
| Chimney:             |                         |
| Alterations:         | No major alterations    |
| Related features:    | Fence, Perimeter        |
| Landscape features:  | Lawn; Mature vegetation |
| Notes:               |                         |