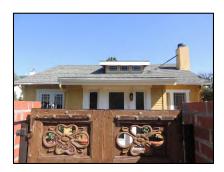

**Primary address:** 1509 N COURTNEY AVE

Year built: 1921

**District name:** Sunset Square HPOZ Survey Area

District recorded: 4/11/2016

**Property type/sub type:** Residential-Single Family; House

**Evaluation:** Non-Contributor

# **Property details**

| Name:               |                              |
|---------------------|------------------------------|
| Resource:           | Element of a district        |
| Resource attribute: | HP02. Single family property |
| Current use:        |                              |
| Architect:          | Buton and Harrington         |
| Builder:            | Buton and Harrington         |
| Stories:            | 2                            |
| Original owner:     | Buton and Harrington         |

| No style                        |
|---------------------------------|
| Setback from sidewalk           |
| Asymmetrical                    |
| Irregular                       |
| Wood                            |
| Stucco, smooth                  |
| Light Fixtures                  |
| Flat                            |
| Unknown                         |
| Clay tile coping; Parapet, flat |
| Exterior; Stucco                |
| Completely altered              |
| Fence, Perimeter                |
| Lawn                            |
|                                 |
|                                 |