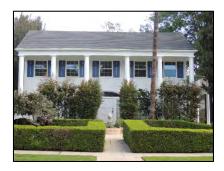

**Primary address:** 1509 N COURTNEY AVE

Year built: 1921

**District name:** Sunset Square HPOZ Survey Area

District recorded: 4/11/2016

**Property type/sub type:** Residential-Single Family; House

**Evaluation:** Non-Contributor

# **Property details**

| Name:               |                              |
|---------------------|------------------------------|
| Resource:           | Element of a district        |
| Resource attribute: | HP02. Single family property |
| Current use:        |                              |
| Architect:          | Buton and Harrington         |
| Builder:            | Buton and Harrington         |
| Stories:            | 2                            |
| Original owner:     | Buton and Harrington         |

| No style                        |
|---------------------------------|
| Setback from sidewalk           |
| Asymmetrical                    |
| Irregular                       |
| Wood                            |
| Stucco, smooth                  |
| Light Fixtures                  |
| Flat                            |
| Unknown                         |
| Clay tile coping; Parapet, flat |
| Exterior; Stucco                |
| Completely altered              |
| Fence, Perimeter                |
| Lawn                            |
|                                 |
|                                 |