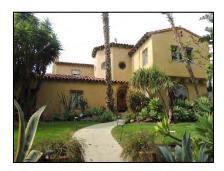

**Primary address:** 1519 N COURTNEY AVE

Year built: 1921

**District name:** Sunset Square HPOZ Survey Area

**District recorded:** 4/11/2016

**Property type/sub type:** Residential-Single Family; House

**Evaluation:** Non-Contributor

# **Property details**

| Name:               |                              |
|---------------------|------------------------------|
| Resource:           | Element of a district        |
| Resource attribute: | HP02. Single family property |
| Current use:        |                              |
| Architect:          |                              |
| Builder:            | Clara Stenttenberg           |
| Stories:            | 1                            |
| Original owner:     | Clara Stenttenberg           |

| Architectural style: | No style                                               |
|----------------------|--------------------------------------------------------|
| Setting:             | Setback from sidewalk                                  |
| Facade Composition:  | Asymmetrical                                           |
| Plan:                | Irregular                                              |
| Construction:        | Wood                                                   |
| Cladding:            | Stucco, textured                                       |
| Details:             | Balconette; Light Fixtures                             |
| Roof type:           | Combination                                            |
| Roof material:       | Clay tile; Rolled Asphalt                              |
| Roof features:       | Bargeboards; Eaves, open; Eaves, wide; Exposed rafters |
| Chimney:             | Exterior; Stucco                                       |
| Alterations:         | Completely altered                                     |
| Related features:    |                                                        |
| Landscape features:  | Lawn                                                   |
| Notes:               |                                                        |

| Porch 1           |                                       | Porch 2           |  |
|-------------------|---------------------------------------|-------------------|--|
| Type:             | Partial width; Projecting; Roof, shed | Туре:             |  |
| Enclosure:        | Balustrade; Metal                     | Enclosure:        |  |
| Support type:     | Arches                                | Support type:     |  |
| Support material: | Stucco                                | Support material: |  |