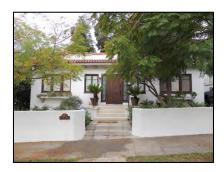

**Primary address:** 1518 N COURTNEY AVE

Year built: 1920

**District name:** Sunset Square HPOZ Survey Area

**District recorded:** 4/11/2016

**Property type/sub type:** Residential-Single Family; House

**Evaluation:** Contributor

# **Property details**

| Name:               |                              |
|---------------------|------------------------------|
| Resource:           | Element of a district        |
| Resource attribute: | HP02. Single family property |
| Current use:        |                              |
| Architect:          | Marshall P. Wilkinson        |
| Builder:            | C. J. McLaughlin             |
| Stories:            | 2                            |
| Original owner:     | C. J. McLaughlin             |

| Architectural style: | Tudor Revival           |
|----------------------|-------------------------|
| Setting:             | Setback from sidewalk   |
| Facade Composition:  | Symmetrical             |
| Plan:                | Rectangular             |
| Construction:        | Wood                    |
| Cladding:            | Stucco, smooth          |
| Details:             | Light Fixtures          |
| Roof type:           | Gable, crossed          |
| Roof material:       | Composition shingle     |
| Roof features:       | Eaves, boxed            |
| Chimney:             |                         |
| Alterations:         | No major alterations    |
| Related features:    | Fence, Perimeter        |
| Landscape features:  | Lawn; Mature vegetation |
| Notes:               |                         |

| Porch 1           |                      | Porch 2           |
|-------------------|----------------------|-------------------|
| Type:             | Entrance porch/stoop | Type:             |
| Enclosure:        |                      | Enclosure:        |
| Support type:     |                      | Support type:     |
| Support material: |                      | Support material: |

| Door 1    |                                        | Door 2    |  |
|-----------|----------------------------------------|-----------|--|
| Туре:     | Double                                 | Type:     |  |
| Material: | Wood                                   | Material: |  |
| Features: | Arched opening, round; Paneled; Grille | Features: |  |
| Extra:    |                                        | Extra:    |  |

| Window 1  |                         | Window 2  | Window 2        |  |
|-----------|-------------------------|-----------|-----------------|--|
| Туре:     | Casement; Fixed         | Туре:     | Casement; Fixed |  |
| Material: | Wood                    | Material: | Wood            |  |
| Features: | Divided lights; Transom | Features: | Divided lights  |  |
| Extra:    | Shutters                | Extra:    | Shutters        |  |
| Form:     | Grouped                 | Form:     | Grouped         |  |

| Window 3  |             | Window 4  | Window 4       |  |
|-----------|-------------|-----------|----------------|--|
| Туре:     | Single-hung | Type:     | Fixed          |  |
| Material: | Wood        | Material: | Wood           |  |
| Features: |             | Features: | Divided lights |  |
| Extra:    |             | Extra:    |                |  |
| Form:     | Single      | Form:     | Single         |  |