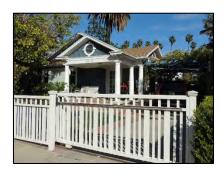

**Primary address:** 1518 N COURTNEY AVE

Year built: 1920

**District name:** Sunset Square HPOZ Survey Area

**District recorded:** 4/11/2016

**Property type/sub type:** Residential-Single Family; House

**Evaluation:** Contributor

# **Property details**

| Name:               |                              |
|---------------------|------------------------------|
| Resource:           | Element of a district        |
| Resource attribute: | HP02. Single family property |
| Current use:        |                              |
| Architect:          | Marshall P. Wilkinson        |
| Builder:            | C. J. McLaughlin             |
| Stories:            | 2                            |
| Original owner:     | C. J. McLaughlin             |

| Architectural style: | Tudor Revival           |
|----------------------|-------------------------|
| Setting:             | Setback from sidewalk   |
| Facade Composition:  | Symmetrical             |
| Plan:                | Rectangular             |
| Construction:        | Wood                    |
| Cladding:            | Stucco, smooth          |
| Details:             | Light Fixtures          |
| Roof type:           | Gable, crossed          |
| Roof material:       | Composition shingle     |
| Roof features:       | Eaves, boxed            |
| Chimney:             |                         |
| Alterations:         | No major alterations    |
| Related features:    | Fence, Perimeter        |
| Landscape features:  | Lawn; Mature vegetation |
| Notes:               |                         |

| Porch 1           |                      | Porch 2           |
|-------------------|----------------------|-------------------|
| Type:             | Entrance porch/stoop | Type:             |
| Enclosure:        |                      | Enclosure:        |
| Support type:     |                      | Support type:     |
| Support material: |                      | Support material: |