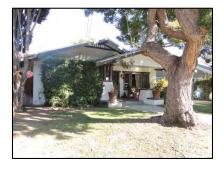

ow 1  |          | Window 2  |                |
|-----------|----------|-----------|----------------|
| Туре:     | Fixed    | Туре:     | Casement       |
| Material: | Wood     | Material: | Wood           |
| Features: |          | Features: | Divided lights |
| Extra:    | Shutters | Extra:    |                |
| Form:     | Single   | Form:     | Single         |

| Window 3  |                | Window 4  | Window 4    |  |
|-----------|----------------|-----------|-------------|--|
| Туре:     | Casement       | Туре:     | Double-hung |  |
| Material: | Wood           | Material: | Wood        |  |
| Features: | Divided lights | Features: |             |  |
| Extra:    |                | Extra:    |             |  |
| Form:     | Paired         | Form:     | Single      |  |









**Primary address:** 1530 N CURSON AVE

Year built: 1913

**District name:** Sunset Square HPOZ Survey Area

**District recorded:** 4/11/2016

**Property type/sub type:** Residential-Single Family; House

**Evaluation:** Altered Contributor

## **Property details**

| Name:               |                              |
|---------------------|------------------------------|
| Resource:           | Element of a district        |
| Resource attribute: | HP02. Single family property |
| Current use:        |                              |
| Architect:          | J. B. Schuler                |
| Builder:            | J. B. Schuler                |
| Stories:            | 1                            |
| Original owner:     | P. Doerr                     |

| Architectural style: | Craftsman