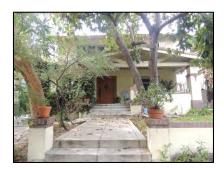

**Primary address:** 1519 N COURTNEY AVE

Year built: 1921

**District name:** Sunset Square HPOZ Survey Area

**District recorded:** 4/11/2016

**Property type/sub type:** Residential-Single Family; House

**Evaluation:** Non-Contributor

# **Property details**

| Name:               |                              |
|---------------------|------------------------------|
| Resource:           | Element of a district        |
| Resource attribute: | HP02. Single family property |
| Current use:        |                              |
| Architect:          |                              |
| Builder:            | Clara Stenttenberg           |
| Stories:            | 1                            |
| Original owner:     | Clara Stenttenberg           |

| Architectural style: | No style                                               |
|----------------------|--------------------------------------------------------|
| Setting:             | Setback from sidewalk                                  |
| Facade Composition:  | Asymmetrical                                           |
| Plan:                | Irregular                                              |
| Construction:        | Wood                                                   |
| Cladding:            | Stucco, textured                                       |
| Details:             | Balconette; Light Fixtures                             |
| Roof type:           | Combination                                            |
| Roof material:       | Clay tile; Rolled Asphalt                              |
| Roof features:       | Bargeboards; Eaves, open; Eaves, wide; Exposed rafters |
| Chimney:             | Exterior; Stucco                                       |
| Alterations:         | Completely altered                                     |
| Related features:    |                                                        |
| Landscape features:  | Lawn                                                   |
| Notes:               |                                                        |

| Porch 1           |                                       | Porch 2           |  |
|-------------------|---------------------------------------|-------------------|--|
| Type:             | Partial width; Projecting; Roof, shed | Туре:             |  |
| Enclosure:        | Balustrade; Metal                     | Enclosure:        |  |
| Support type:     | Arches                                | Support type:     |  |
| Support material: | Stucco                                | Support material: |  |

| Door 1    |                                                         | Door 2    |                               |
|-----------|---------------------------------------------------------|-----------|-------------------------------|
| Туре:     | Single                                                  | Type:     | French doors                  |
| Material: | Wood                                                    | Material: | Wood                          |
| Features: | Arched opening, round; Divided lights;<br>Glazed, fully | Features: | Divided lights; Glazed, fully |
| Extra:    | Security door                                           | Extra:    |                               |

| Window 1  |                                       | Window 2  |  |
|-----------|---------------------------------------|-----------|--|
| Type:     | Casement                              | Туре:     |  |
| Material: | Wood                                  | Material: |  |
| Features: | Arched opening, round; Divided lights | Features: |  |
| Extra:    |                                       | Extra:    |  |
| Form:     | Single                                | Form:     |  |