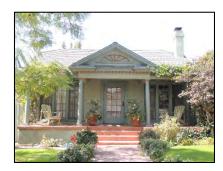

**Primary address:** 1515 N COURTNEY AVE

Year built: 1920

**District name:** Sunset Square HPOZ Survey Area

**District recorded:** 4/11/2016

**Property type/sub type:** Residential-Single Family; House

**Evaluation:** Contributor

# **Property details**

| Name:               |                              |
|---------------------|------------------------------|
| Resource:           | Element of a district        |
| Resource attribute: | HP02. Single family property |
| Current use:        |                              |
| Architect:          |                              |
| Builder:            | G. H. Wiseman                |
| Stories:            | 1                            |
| Original owner:     | R. F. Bunty                  |

| Architectural style: | Spanish Colonial Revival; American Colonial Revival                |
|----------------------|--------------------------------------------------------------------|
| Setting:             | Setback from sidewalk                                              |
| Facade Composition:  | Symmetrical                                                        |
| Plan:                | Irregular                                                          |
| Construction:        | Wood                                                               |
| Cladding:            | Stucco, textured                                                   |
| Details:             |                                                                    |
| Roof type:           | Flat                                                               |
| Roof material:       | Unknown                                                            |
| Roof features:       | Clay tile coping; Parapet, stepped; Pent roof, clay tile, brackets |
| Chimney:             | Exterior; Stucco                                                   |
| Alterations:         | Security door(s) added                                             |
| Related features:    |                                                                    |
| Landscape features:  | Lawn                                                               |
| Notes:               |                                                                    |