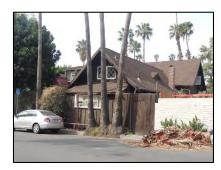

**Primary address:** 1518 N COURTNEY AVE

Year built: 1920

**District name:** Sunset Square HPOZ Survey Area

**District recorded:** 4/11/2016

**Property type/sub type:** Residential-Single Family; House

**Evaluation:** Contributor

# **Property details**

| Name:               |                              |
|---------------------|------------------------------|
| Resource:           | Element of a district        |
| Resource attribute: | HP02. Single family property |
| Current use:        |                              |
| Architect:          | Marshall P. Wilkinson        |
| Builder:            | C. J. McLaughlin             |
| Stories:            | 2                            |
| Original owner:     | C. J. McLaughlin             |

| Architectural style: | Tudor Revival           |
|----------------------|-------------------------|
| Setting:             | Setback from sidewalk   |
| Facade Composition:  | Symmetrical             |
| Plan:                | Rectangular             |
| Construction:        | Wood                    |
| Cladding:            | Stucco, smooth          |
| Details:             | Light Fixtures          |
| Roof type:           | Gable, crossed          |
| Roof material:       | Composition shingle     |
| Roof features:       | Eaves, boxed            |
| Chimney:             |                         |
| Alterations:         | No major alterations    |
| Related features:    | Fence, Perimeter        |
| Landscape features:  | Lawn; Mature vegetation |
| Notes:               |                         |