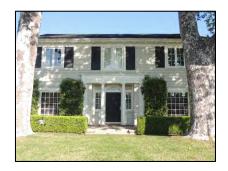

**Primary address:** 1551 N COURTNEY AVE

Year built: 1920

**District name:** Sunset Square HPOZ Survey Area

**District recorded:** 4/11/2016

**Property type/sub type:** Residential-Single Family; House

**Evaluation:** Altered Contributor

# **Property details**

| Name:               |                              |
|---------------------|------------------------------|
| Resource:           | Element of a district        |
| Resource attribute: | HP02. Single family property |
| Current use:        |                              |
| Architect:          | F. W. Stilwell & Co.         |
| Builder:            | Clarence O. Smith            |
| Stories:            | 1                            |
| Original owner:     | George G. Bradley            |

| Architectural style: | American Colonial Revival                           |
|----------------------|-----------------------------------------------------|
| Setting:             | Setback from sidewalk                               |
| Facade Composition:  | Asymmetrical                                        |
| Plan:                | Irregular                                           |
| Construction:        | Wood                                                |
| Cladding:            | Wood clapboards                                     |
| Details:             | Light Fixtures                                      |
| Roof type:           | Combination                                         |
| Roof material:       | Composition shingle                                 |
| Roof features:       | Brackets; Eaves, boxed                              |
| Chimney:             | Interior; Stucco                                    |
| Alterations:         | Addition to side elevation; Partial porch enclosure |
| Related features:    |                                                     |
| Landscape features:  |                                                     |
| Notes:               |                                                     |