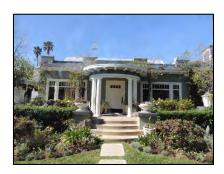

**Primary address:** 1518 N COURTNEY AVE

Year built: 1920

**District name:** Sunset Square HPOZ Survey Area

**District recorded:** 4/11/2016

**Property type/sub type:** Residential-Single Family; House

**Evaluation:** Contributor

# **Property details**

| Name:               |                              |
|---------------------|------------------------------|
| Resource:           | Element of a district        |
| Resource attribute: | HP02. Single family property |
| Current use:        |                              |
| Architect:          | Marshall P. Wilkinson        |
| Builder:            | C. J. McLaughlin             |
| Stories:            | 2                            |
| Original owner:     | C. J. McLaughlin             |

| Architectural style: | Tudor Revival           |
|----------------------|-------------------------|
| Setting:             | Setback from sidewalk   |
| Facade Composition:  | Symmetrical             |
| Plan:                | Rectangular             |
| Construction:        | Wood                    |
| Cladding:            | Stucco, smooth          |
| Details:             | Light Fixtures          |
| Roof type:           | Gable, crossed          |
| Roof material:       | Composition shingle     |
| Roof features:       | Eaves, boxed            |
| Chimney:             |                         |
| Alterations:         | No major alterations    |
| Related features:    | Fence, Perimeter        |
| Landscape features:  | Lawn; Mature vegetation |
| Notes:               |                         |