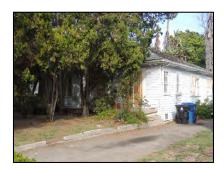

**Primary address:** 1518 N COURTNEY AVE

Year built: 1920

**District name:** Sunset Square HPOZ Survey Area

**District recorded:** 4/11/2016

**Property type/sub type:** Residential-Single Family; House

**Evaluation:** Contributor

# **Property details**

| Name:               |                              |
|---------------------|------------------------------|
| Resource:           | Element of a district        |
| Resource attribute: | HP02. Single family property |
| Current use:        |                              |
| Architect:          | Marshall P. Wilkinson        |
| Builder:            | C. J. McLaughlin             |
| Stories:            | 2                            |
| Original owner:     | C. J. McLaughlin             |

| Architectural style: | Tudor Revival           |
|----------------------|-------------------------|
| Setting:             | Setback from sidewalk   |
| Facade Composition:  | Symmetrical             |
| Plan:                | Rectangular             |
| Construction:        | Wood                    |
| Cladding:            | Stucco, smooth          |
| Details:             | Light Fixtures          |
| Roof type:           | Gable, crossed          |
| Roof material:       | Composition shingle     |
| Roof features:       | Eaves, boxed            |
| Chimney:             |                         |
| Alterations:         | No major alterations    |
| Related features:    | Fence, Perimeter        |
| Landscape features:  | Lawn; Mature vegetation |
| Notes:               |                         |