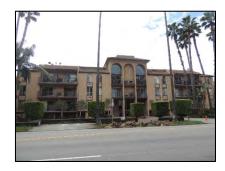

**Primary address:** 1509 N COURTNEY AVE

Year built: 1921

**District name:** Sunset Square HPOZ Survey Area

District recorded: 4/11/2016

**Property type/sub type:** Residential-Single Family; House

**Evaluation:** Non-Contributor

# **Property details**

| Name:               |                              |
|---------------------|------------------------------|
| Resource:           | Element of a district        |
| Resource attribute: | HP02. Single family property |
| Current use:        |                              |
| Architect:          | Buton and Harrington         |
| Builder:            | Buton and Harrington         |
| Stories:            | 2                            |
| Original owner:     | Buton and Harrington         |

| No style                        |
|---------------------------------|
| Setback from sidewalk           |
| Asymmetrical                    |
| Irregular                       |
| Wood                            |
| Stucco, smooth                  |
| Light Fixtures                  |
| Flat                            |
| Unknown                         |
| Clay tile coping; Parapet, flat |
| Exterior; Stucco                |
| Completely altered              |
| Fence, Perimeter                |
| Lawn                            |
|                                 |
|                                 |