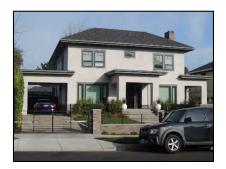

**Primary address:** 1515 N COURTNEY AVE

Year built: 1920

**District name:** Sunset Square HPOZ Survey Area

**District recorded:** 4/11/2016

**Property type/sub type:** Residential-Single Family; House

**Evaluation:** Contributor

# **Property details**

| Name:               |                              |
|---------------------|------------------------------|
| Resource:           | Element of a district        |
| Resource attribute: | HP02. Single family property |
| Current use:        |                              |
| Architect:          |                              |
| Builder:            | G. H. Wiseman                |
| Stories:            | 1                            |
| Original owner:     | R. F. Bunty                  |

| Architectural style: | Spanish Colonial Revival; American Colonial Revival                |
|----------------------|--------------------------------------------------------------------|
| Setting:             | Setback from sidewalk                                              |
| Facade Composition:  | Symmetrical                                                        |
| Plan:                | Irregular                                                          |
| Construction:        | Wood                                                               |
| Cladding:            | Stucco, textured                                                   |
| Details:             |                                                                    |
| Roof type:           | Flat                                                               |
| Roof material:       | Unknown                                                            |
| Roof features:       | Clay tile coping; Parapet, stepped; Pent roof, clay tile, brackets |
| Chimney:             | Exterior; Stucco                                                   |
| Alterations:         | Security door(s) added                                             |
| Related features:    |                                                                    |
| Landscape features:  | Lawn                                                               |
| Notes:               |                                                                    |

| Porch 1           |                                                   | Porch 2           |  |
|-------------------|---------------------------------------------------|-------------------|--|
| Type:             | Full width; Projecting; Roof, flat; Roof, rounded | Туре:             |  |
| Enclosure:        | Wall, low; Stucco                                 | Enclosure:        |  |
| Support type:     | Columns                                           | Support type:     |  |
| Support material: | Wood                                              | Support material: |  |

| Door 1    |                       | Door 2    |  |
|-----------|-----------------------|-----------|--|
| Туре:     | Single; Security door | Туре:     |  |
| Material: | Metal                 | Material: |  |
| Features: |                       | Features: |  |
| Extra:    |                       | Extra:    |  |

| Window 1  |                 | Window 2  |                |
|-----------|-----------------|-----------|----------------|
| Type:     | Casement; Fixed | Туре:     | Casement       |
| Material: | Wood            | Material: | Wood           |
| Features: | Divided lights  | Features: | Divided lights |
| Extra:    |                 | Extra:    |                |
| Form:     | Grouped         | Form:     | Single         |