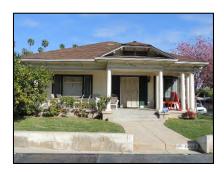

**Primary address:** 1509 N COURTNEY AVE

Year built: 1921

**District name:** Sunset Square HPOZ Survey Area

District recorded: 4/11/2016

**Property type/sub type:** Residential-Single Family; House

**Evaluation:** Non-Contributor

# **Property details**

| Name:               |                              |
|---------------------|------------------------------|
| Resource:           | Element of a district        |
| Resource attribute: | HP02. Single family property |
| Current use:        |                              |
| Architect:          | Buton and Harrington         |
| Builder:            | Buton and Harrington         |
| Stories:            | 2                            |
| Original owner:     | Buton and Harrington         |

| No style                        |
|---------------------------------|
| Setback from sidewalk           |
| Asymmetrical                    |
| Irregular                       |
| Wood                            |
| Stucco, smooth                  |
| Light Fixtures                  |
| Flat                            |
| Unknown                         |
| Clay tile coping; Parapet, flat |
| Exterior; Stucco                |
| Completely altered              |
| Fence, Perimeter                |
| Lawn                            |
|                                 |
|                                 |

| Porch 1           |                                  | Porch 2           |  |
|-------------------|----------------------------------|-------------------|--|
| Type:             | Entrance porch/stoop; Roof, shed | Type:             |  |
| Enclosure:        | Wall; Wall, low                  | Enclosure:        |  |
| Support type:     | Posts                            | Support type:     |  |
| Support material: | Wood                             | Support material: |  |

| Entryway 1 |                  | Entryway 2 |  |
|------------|------------------|------------|--|
| Type:      | Balcony          | Туре:      |  |
| Material:  |                  | Material:  |  |
| Features:  | Balustrade; Wood | Features:  |  |
| Extra:     |                  | Extra:     |  |

| Door 1    |                            | Door 2    |  |
|-----------|----------------------------|-----------|--|
| Туре:     | Single                     | Туре:     |  |
| Material: | Wood                       | Material: |  |
| Features: | Glazed, partially; Paneled | Features: |  |
| Extra:    | Sidelights                 | Extra:    |  |

| Window 1  |         | Window 2  |         |
|-----------|---------|-----------|---------|
| Туре:     | Fixed   | Туре:     | Sliding |
| Material: | Unknown | Material: | Vinyl   |
| Features: |         | Features: |         |
| Extra:    |         | Extra:    |         |
| Form:     | Single  | Form:     | Single  |

| Window 3  |             | Window 4  |  |
|-----------|-------------|-----------|--|
| Туре:     | Fixed       | Туре:     |  |
| Material: | Glass block | Material: |  |
| Features: |             | Features: |  |
| Extra:    |             | Extra:    |  |
| Form:     | Single      | Form:     |  |