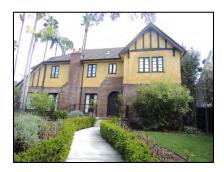

**Primary address:** 1515 N COURTNEY AVE

Year built: 1920

**District name:** Sunset Square HPOZ Survey Area

**District recorded:** 4/11/2016

**Property type/sub type:** Residential-Single Family; House

**Evaluation:** Contributor

# **Property details**

| Name:               |                              |
|---------------------|------------------------------|
| Resource:           | Element of a district        |
| Resource attribute: | HP02. Single family property |
| Current use:        |                              |
| Architect:          |                              |
| Builder:            | G. H. Wiseman                |
| Stories:            | 1                            |
| Original owner:     | R. F. Bunty                  |

| Architectural style: | Spanish Colonial Revival; American Colonial Revival                |
|----------------------|--------------------------------------------------------------------|
| Setting:             | Setback from sidewalk                                              |
| Facade Composition:  | Symmetrical                                                        |
| Plan:                | Irregular                                                          |
| Construction:        | Wood                                                               |
| Cladding:            | Stucco, textured                                                   |
| Details:             |                                                                    |
| Roof type:           | Flat                                                               |
| Roof material:       | Unknown                                                            |
| Roof features:       | Clay tile coping; Parapet, stepped; Pent roof, clay tile, brackets |
| Chimney:             | Exterior; Stucco                                                   |
| Alterations:         | Security door(s) added                                             |
| Related features:    |                                                                    |
| Landscape features:  | Lawn                                                               |
| Notes:               |                                                                    |