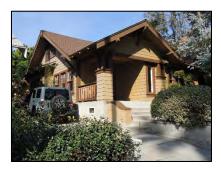

**Primary address:** 1509 N COURTNEY AVE

Year built: 1921

**District name:** Sunset Square HPOZ Survey Area

District recorded: 4/11/2016

**Property type/sub type:** Residential-Single Family; House

**Evaluation:** Non-Contributor

# **Property details**

| Name:               |                              |
|---------------------|------------------------------|
| Resource:           | Element of a district        |
| Resource attribute: | HP02. Single family property |
| Current use:        |                              |
| Architect:          | Buton and Harrington         |
| Builder:            | Buton and Harrington         |
| Stories:            | 2                            |
| Original owner:     | Buton and Harrington         |

| No style                        |
|---------------------------------|
| Setback from sidewalk           |
| Asymmetrical                    |
| Irregular                       |
| Wood                            |
| Stucco, smooth                  |
| Light Fixtures                  |
| Flat                            |
| Unknown                         |
| Clay tile coping; Parapet, flat |
| Exterior; Stucco                |
| Completely altered              |
| Fence, Perimeter                |
| Lawn                            |
|                                 |
|                                 |