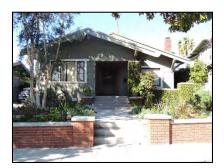

**Primary address:** 1509 N COURTNEY AVE

Year built: 1921

**District name:** Sunset Square HPOZ Survey Area

District recorded: 4/11/2016

**Property type/sub type:** Residential-Single Family; House

**Evaluation:** Non-Contributor

# **Property details**

| Name:               |                              |
|---------------------|------------------------------|
| Resource:           | Element of a district        |
| Resource attribute: | HP02. Single family property |
| Current use:        |                              |
| Architect:          | Buton and Harrington         |
| Builder:            | Buton and Harrington         |
| Stories:            | 2                            |
| Original owner:     | Buton and Harrington         |

| No style                        |
|---------------------------------|
| Setback from sidewalk           |
| Asymmetrical                    |
| Irregular                       |
| Wood                            |
| Stucco, smooth                  |
| Light Fixtures                  |
| Flat                            |
| Unknown                         |
| Clay tile coping; Parapet, flat |
| Exterior; Stucco                |
| Completely altered              |
| Fence, Perimeter                |
| Lawn                            |
|                                 |
|                                 |