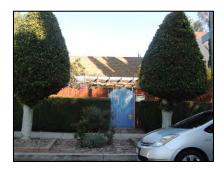

**Primary address:** 1515 N COURTNEY AVE

Year built: 1920

**District name:** Sunset Square HPOZ Survey Area

**District recorded:** 4/11/2016

**Property type/sub type:** Residential-Single Family; House

**Evaluation:** Contributor

# **Property details**

| Name:               |                              |
|---------------------|------------------------------|
| Resource:           | Element of a district        |
| Resource attribute: | HP02. Single family property |
| Current use:        |                              |
| Architect:          |                              |
| Builder:            | G. H. Wiseman                |
| Stories:            | 1                            |
| Original owner:     | R. F. Bunty                  |

| Architectural style: | Spanish Colonial Revival; American Colonial Revival                |
|----------------------|--------------------------------------------------------------------|
| Setting:             | Setback from sidewalk                                              |
| Facade Composition:  | Symmetrical                                                        |
| Plan:                | Irregular                                                          |
| Construction:        | Wood                                                               |
| Cladding:            | Stucco, textured                                                   |
| Details:             |                                                                    |
| Roof type:           | Flat                                                               |
| Roof material:       | Unknown                                                            |
| Roof features:       | Clay tile coping; Parapet, stepped; Pent roof, clay tile, brackets |
| Chimney:             | Exterior; Stucco                                                   |
| Alterations:         | Security door(s) added                                             |
| Related features:    |                                                                    |
| Landscape features:  | Lawn                                                               |
| Notes:               |                                                                    |