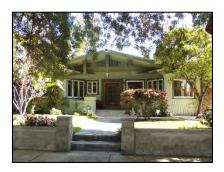

**Primary address:** 1518 N COURTNEY AVE

Year built: 1920

**District name:** Sunset Square HPOZ Survey Area

**District recorded:** 4/11/2016

**Property type/sub type:** Residential-Single Family; House

**Evaluation:** Contributor

# **Property details**

| Name:               |                              |
|---------------------|------------------------------|
| Resource:           | Element of a district        |
| Resource attribute: | HP02. Single family property |
| Current use:        |                              |
| Architect:          | Marshall P. Wilkinson        |
| Builder:            | C. J. McLaughlin             |
| Stories:            | 2                            |
| Original owner:     | C. J. McLaughlin             |

| Architectural style: | Tudor Revival           |
|----------------------|-------------------------|
| Setting:             | Setback from sidewalk   |
| Facade Composition:  | Symmetrical             |
| Plan:                | Rectangular             |
| Construction:        | Wood                    |
| Cladding:            | Stucco, smooth          |
| Details:             | Light Fixtures          |
| Roof type:           | Gable, crossed          |
| Roof material:       | Composition shingle     |
| Roof features:       | Eaves, boxed            |
| Chimney:             |                         |
| Alterations:         | No major alterations    |
| Related features:    | Fence, Perimeter        |
| Landscape features:  | Lawn; Mature vegetation |
| Notes:               |                         |