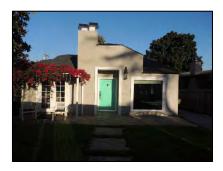

**Primary address:** 1509 N COURTNEY AVE

Year built: 1921

**District name:** Sunset Square HPOZ Survey Area

District recorded: 4/11/2016

**Property type/sub type:** Residential-Single Family; House

**Evaluation:** Non-Contributor

# **Property details**

| Name:               |                              |
|---------------------|------------------------------|
| Resource:           | Element of a district        |
| Resource attribute: | HP02. Single family property |
| Current use:        |                              |
| Architect:          | Buton and Harrington         |
| Builder:            | Buton and Harrington         |
| Stories:            | 2                            |
| Original owner:     | Buton and Harrington         |

| No style                        |
|---------------------------------|
| Setback from sidewalk           |
| Asymmetrical                    |
| Irregular                       |
| Wood                            |
| Stucco, smooth                  |
| Light Fixtures                  |
| Flat                            |
| Unknown                         |
| Clay tile coping; Parapet, flat |
| Exterior; Stucco                |
| Completely altered              |
| Fence, Perimeter                |
| Lawn                            |
|                                 |
|                                 |