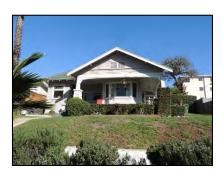

**Primary address:** 1509 N COURTNEY AVE

Year built: 1921

**District name:** Sunset Square HPOZ Survey Area

District recorded: 4/11/2016

**Property type/sub type:** Residential-Single Family; House

**Evaluation:** Non-Contributor

# **Property details**

| Name:               |                              |
|---------------------|------------------------------|
| Resource:           | Element of a district        |
| Resource attribute: | HP02. Single family property |
| Current use:        |                              |
| Architect:          | Buton and Harrington         |
| Builder:            | Buton and Harrington         |
| Stories:            | 2                            |
| Original owner:     | Buton and Harrington         |

| No style                        |
|---------------------------------|
| Setback from sidewalk           |
| Asymmetrical                    |
| Irregular                       |
| Wood                            |
| Stucco, smooth                  |
| Light Fixtures                  |
| Flat                            |
| Unknown                         |
| Clay tile coping; Parapet, flat |
| Exterior; Stucco                |
| Completely altered              |
| Fence, Perimeter                |
| Lawn                            |
|                                 |
|                                 |