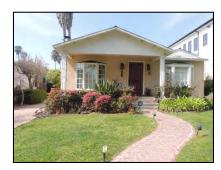

**Primary address:** 1509 N COURTNEY AVE

Year built: 1921

**District name:** Sunset Square HPOZ Survey Area

District recorded: 4/11/2016

**Property type/sub type:** Residential-Single Family; House

**Evaluation:** Non-Contributor

# **Property details**

| Name:               |                              |
|---------------------|------------------------------|
| Resource:           | Element of a district        |
| Resource attribute: | HP02. Single family property |
| Current use:        |                              |
| Architect:          | Buton and Harrington         |
| Builder:            | Buton and Harrington         |
| Stories:            | 2                            |
| Original owner:     | Buton and Harrington         |

| No style                        |
|---------------------------------|
| Setback from sidewalk           |
| Asymmetrical                    |
| Irregular                       |
| Wood                            |
| Stucco, smooth                  |
| Light Fixtures                  |
| Flat                            |
| Unknown                         |
| Clay tile coping; Parapet, flat |
| Exterior; Stucco                |
| Completely altered              |
| Fence, Perimeter                |
| Lawn                            |
|                                 |
|                                 |