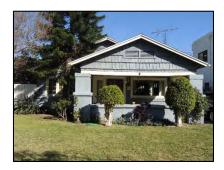

**Primary address:** 1515 N COURTNEY AVE

Year built: 1920

**District name:** Sunset Square HPOZ Survey Area

**District recorded:** 4/11/2016

**Property type/sub type:** Residential-Single Family; House

**Evaluation:** Contributor

# **Property details**

| Name:               |                              |
|---------------------|------------------------------|
| Resource:           | Element of a district        |
| Resource attribute: | HP02. Single family property |
| Current use:        |                              |
| Architect:          |                              |
| Builder:            | G. H. Wiseman                |
| Stories:            | 1                            |
| Original owner:     | R. F. Bunty                  |

| Architectural style: | Spanish Colonial Revival; American Colonial Revival                |
|----------------------|--------------------------------------------------------------------|
| Setting:             | Setback from sidewalk                                              |
| Facade Composition:  | Symmetrical                                                        |
| Plan:                | Irregular                                                          |
| Construction:        | Wood                                                               |
| Cladding:            | Stucco, textured                                                   |
| Details:             |                                                                    |
| Roof type:           | Flat                                                               |
| Roof material:       | Unknown                                                            |
| Roof features:       | Clay tile coping; Parapet, stepped; Pent roof, clay tile, brackets |
| Chimney:             | Exterior; Stucco                                                   |
| Alterations:         | Security door(s) added                                             |
| Related features:    |                                                                    |
| Landscape features:  | Lawn                                                               |
| Notes:               |                                                                    |