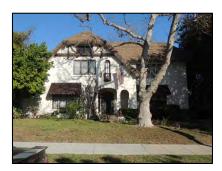

**Primary address:** 1518 N COURTNEY AVE

Year built: 1920

**District name:** Sunset Square HPOZ Survey Area

**District recorded:** 4/11/2016

**Property type/sub type:** Residential-Single Family; House

**Evaluation:** Contributor

# **Property details**

| Name:               |                              |
|---------------------|------------------------------|
| Resource:           | Element of a district        |
| Resource attribute: | HP02. Single family property |
| Current use:        |                              |
| Architect:          | Marshall P. Wilkinson        |
| Builder:            | C. J. McLaughlin             |
| Stories:            | 2                            |
| Original owner:     | C. J. McLaughlin             |

| Architectural style: | Tudor Revival           |
|----------------------|-------------------------|
| Setting:             | Setback from sidewalk   |
| Facade Composition:  | Symmetrical             |
| Plan:                | Rectangular             |
| Construction:        | Wood                    |
| Cladding:            | Stucco, smooth          |
| Details:             | Light Fixtures          |
| Roof type:           | Gable, crossed          |
| Roof material:       | Composition shingle     |
| Roof features:       | Eaves, boxed            |
| Chimney:             |                         |
| Alterations:         | No major alterations    |
| Related features:    | Fence, Perimeter        |
| Landscape features:  | Lawn; Mature vegetation |
| Notes:               |                         |