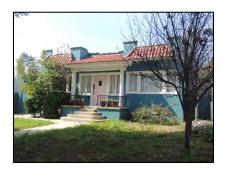

**Primary address:** 1518 N COURTNEY AVE

Year built: 1920

**District name:** Sunset Square HPOZ Survey Area

**District recorded:** 4/11/2016

**Property type/sub type:** Residential-Single Family; House

**Evaluation:** Contributor

# **Property details**

| Name:               |                              |
|---------------------|------------------------------|
| Resource:           | Element of a district        |
| Resource attribute: | HP02. Single family property |
| Current use:        |                              |
| Architect:          | Marshall P. Wilkinson        |
| Builder:            | C. J. McLaughlin             |
| Stories:            | 2                            |
| Original owner:     | C. J. McLaughlin             |

| Architectural style: | Tudor Revival           |
|----------------------|-------------------------|
| Setting:             | Setback from sidewalk   |
| Facade Composition:  | Symmetrical             |
| Plan:                | Rectangular             |
| Construction:        | Wood                    |
| Cladding:            | Stucco, smooth          |
| Details:             | Light Fixtures          |
| Roof type:           | Gable, crossed          |
| Roof material:       | Composition shingle     |
| Roof features:       | Eaves, boxed            |
| Chimney:             |                         |
| Alterations:         | No major alterations    |
| Related features:    | Fence, Perimeter        |
| Landscape features:  | Lawn; Mature vegetation |
| Notes:               |                         |