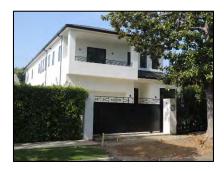

**Primary address:** 1518 N COURTNEY AVE

Year built: 1920

**District name:** Sunset Square HPOZ Survey Area

**District recorded:** 4/11/2016

**Property type/sub type:** Residential-Single Family; House

**Evaluation:** Contributor

# **Property details**

| Name:               |                              |
|---------------------|------------------------------|
| Resource:           | Element of a district        |
| Resource attribute: | HP02. Single family property |
| Current use:        |                              |
| Architect:          | Marshall P. Wilkinson        |
| Builder:            | C. J. McLaughlin             |
| Stories:            | 2                            |
| Original owner:     | C. J. McLaughlin             |

| Architectural style: | Tudor Revival           |
|----------------------|-------------------------|
| Setting:             | Setback from sidewalk   |
| Facade Composition:  | Symmetrical             |
| Plan:                | Rectangular             |
| Construction:        | Wood                    |
| Cladding:            | Stucco, smooth          |
| Details:             | Light Fixtures          |
| Roof type:           | Gable, crossed          |
| Roof material:       | Composition shingle     |
| Roof features:       | Eaves, boxed            |
| Chimney:             |                         |
| Alterations:         | No major alterations    |
| Related features:    | Fence, Perimeter        |
| Landscape features:  | Lawn; Mature vegetation |
| Notes:               |                         |