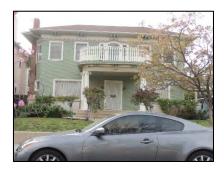

**Primary address:** 1518 N COURTNEY AVE

Year built: 1920

**District name:** Sunset Square HPOZ Survey Area

**District recorded:** 4/11/2016

**Property type/sub type:** Residential-Single Family; House

**Evaluation:** Contributor

# **Property details**

| Name:               |                              |
|---------------------|------------------------------|
| Resource:           | Element of a district        |
| Resource attribute: | HP02. Single family property |
| Current use:        |                              |
| Architect:          | Marshall P. Wilkinson        |
| Builder:            | C. J. McLaughlin             |
| Stories:            | 2                            |
| Original owner:     | C. J. McLaughlin             |

| Architectural style: | Tudor Revival           |
|----------------------|-------------------------|
| Setting:             | Setback from sidewalk   |
| Facade Composition:  | Symmetrical             |
| Plan:                | Rectangular             |
| Construction:        | Wood                    |
| Cladding:            | Stucco, smooth          |
| Details:             | Light Fixtures          |
| Roof type:           | Gable, crossed          |
| Roof material:       | Composition shingle     |
| Roof features:       | Eaves, boxed            |
| Chimney:             |                         |
| Alterations:         | No major alterations    |
| Related features:    | Fence, Perimeter        |
| Landscape features:  | Lawn; Mature vegetation |
| Notes:               |                         |