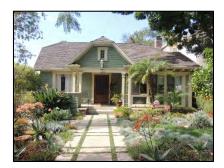

**Primary address:** 1518 N COURTNEY AVE

Year built: 1920

**District name:** Sunset Square HPOZ Survey Area

**District recorded:** 4/11/2016

**Property type/sub type:** Residential-Single Family; House

**Evaluation:** Contributor

# **Property details**

| Name:               |                              |
|---------------------|------------------------------|
| Resource:           | Element of a district        |
| Resource attribute: | HP02. Single family property |
| Current use:        |                              |
| Architect:          | Marshall P. Wilkinson        |
| Builder:            | C. J. McLaughlin             |
| Stories:            | 2                            |
| Original owner:     | C. J. McLaughlin             |

| Architectural style: | Tudor Revival           |
|----------------------|-------------------------|
| Setting:             | Setback from sidewalk   |
| Facade Composition:  | Symmetrical             |
| Plan:                | Rectangular             |
| Construction:        | Wood                    |
| Cladding:            | Stucco, smooth          |
| Details:             | Light Fixtures          |
| Roof type:           | Gable, crossed          |
| Roof material:       | Composition shingle     |
| Roof features:       | Eaves, boxed            |
| Chimney:             |                         |
| Alterations:         | No major alterations    |
| Related features:    | Fence, Perimeter        |
| Landscape features:  | Lawn; Mature vegetation |
| Notes:               |                         |