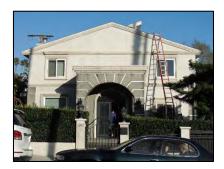

**Primary address:** 1515 N COURTNEY AVE

Year built: 1920

**District name:** Sunset Square HPOZ Survey Area

**District recorded:** 4/11/2016

**Property type/sub type:** Residential-Single Family; House

**Evaluation:** Contributor

# **Property details**

| Name:               |                              |
|---------------------|------------------------------|
| Resource:           | Element of a district        |
| Resource attribute: | HP02. Single family property |
| Current use:        |                              |
| Architect:          |                              |
| Builder:            | G. H. Wiseman                |
| Stories:            | 1                            |
| Original owner:     | R. F. Bunty                  |

| Architectural style: | Spanish Colonial Revival; American Colonial Revival                |
|----------------------|--------------------------------------------------------------------|
| Setting:             | Setback from sidewalk                                              |
| Facade Composition:  | Symmetrical                                                        |
| Plan:                | Irregular                                                          |
| Construction:        | Wood                                                               |
| Cladding:            | Stucco, textured                                                   |
| Details:             |                                                                    |
| Roof type:           | Flat                                                               |
| Roof material:       | Unknown                                                            |
| Roof features:       | Clay tile coping; Parapet, stepped; Pent roof, clay tile, brackets |
| Chimney:             | Exterior; Stucco                                                   |
| Alterations:         | Security door(s) added                                             |
| Related features:    |                                                                    |
| Landscape features:  | Lawn                                                               |
| Notes:               |                                                                    |