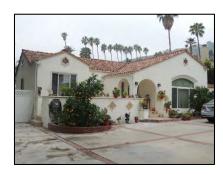

**Primary address:** 1515 N COURTNEY AVE

Year built: 1920

**District name:** Sunset Square HPOZ Survey Area

**District recorded:** 4/11/2016

**Property type/sub type:** Residential-Single Family; House

**Evaluation:** Contributor

# **Property details**

| Name:               |                              |
|---------------------|------------------------------|
| Resource:           | Element of a district        |
| Resource attribute: | HP02. Single family property |
| Current use:        |                              |
| Architect:          |                              |
| Builder:            | G. H. Wiseman                |
| Stories:            | 1                            |
| Original owner:     | R. F. Bunty                  |

| Architectural style: | Spanish Colonial Revival; American Colonial Revival                |
|----------------------|--------------------------------------------------------------------|
| Setting:             | Setback from sidewalk                                              |
| Facade Composition:  | Symmetrical                                                        |
| Plan:                | Irregular                                                          |
| Construction:        | Wood                                                               |
| Cladding:            | Stucco, textured                                                   |
| Details:             |                                                                    |
| Roof type:           | Flat                                                               |
| Roof material:       | Unknown                                                            |
| Roof features:       | Clay tile coping; Parapet, stepped; Pent roof, clay tile, brackets |
| Chimney:             | Exterior; Stucco                                                   |
| Alterations:         | Security door(s) added                                             |
| Related features:    |                                                                    |
| Landscape features:  | Lawn                                                               |
| Notes:               |                                                                    |