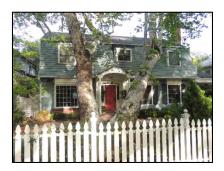

**Primary address:** 1515 N COURTNEY AVE

Year built: 1920

**District name:** Sunset Square HPOZ Survey Area

**District recorded:** 4/11/2016

**Property type/sub type:** Residential-Single Family; House

**Evaluation:** Contributor

# **Property details**

| Name:               |                              |
|---------------------|------------------------------|
| Resource:           | Element of a district        |
| Resource attribute: | HP02. Single family property |
| Current use:        |                              |
| Architect:          |                              |
| Builder:            | G. H. Wiseman                |
| Stories:            | 1                            |
| Original owner:     | R. F. Bunty                  |

| Architectural style: | Spanish Colonial Revival; American Colonial Revival                |
|----------------------|--------------------------------------------------------------------|
| Setting:             | Setback from sidewalk                                              |
| Facade Composition:  | Symmetrical                                                        |
| Plan:                | Irregular                                                          |
| Construction:        | Wood                                                               |
| Cladding:            | Stucco, textured                                                   |
| Details:             |                                                                    |
| Roof type:           | Flat                                                               |
| Roof material:       | Unknown                                                            |
| Roof features:       | Clay tile coping; Parapet, stepped; Pent roof, clay tile, brackets |
| Chimney:             | Exterior; Stucco                                                   |
| Alterations:         | Security door(s) added                                             |
| Related features:    |                                                                    |
| Landscape features:  | Lawn                                                               |
| Notes:               |                                                                    |

| Porch 1           |                                                   | Porch 2           |  |
|-------------------|---------------------------------------------------|-------------------|--|
| Type:             | Full width; Projecting; Roof, flat; Roof, rounded | Туре:             |  |
| Enclosure:        | Wall, low; Stucco                                 | Enclosure:        |  |
| Support type:     | Columns                                           | Support type:     |  |
| Support material: | Wood                                              | Support material: |  |

| Door 1    |                       | Door 2    |  |
|-----------|-----------------------|-----------|--|
| Туре:     | Single; Security door | Туре:     |  |
| Material: | Metal                 | Material: |  |
| Features: |                       | Features: |  |
| Extra:    |                       | Extra:    |  |

| Window 1  |                 | Window 2  |                |
|-----------|-----------------|-----------|----------------|
| Type:     | Casement; Fixed | Туре:     | Casement       |
| Material: | Wood            | Material: | Wood           |
| Features: | Divided lights  | Features: | Divided lights |
| Extra:    |                 | Extra:    |                |
| Form:     | Grouped         | Form:     | Single         |