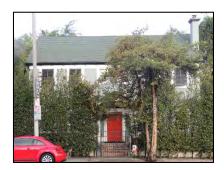

**Primary address:** 1515 N COURTNEY AVE

Year built: 1920

**District name:** Sunset Square HPOZ Survey Area

**District recorded:** 4/11/2016

**Property type/sub type:** Residential-Single Family; House

**Evaluation:** Contributor

# **Property details**

| Name:               |                              |
|---------------------|------------------------------|
| Resource:           | Element of a district        |
| Resource attribute: | HP02. Single family property |
| Current use:        |                              |
| Architect:          |                              |
| Builder:            | G. H. Wiseman                |
| Stories:            | 1                            |
| Original owner:     | R. F. Bunty                  |

| Architectural style: | Spanish Colonial Revival; American Colonial Revival                |
|----------------------|--------------------------------------------------------------------|
| Setting:             | Setback from sidewalk                                              |
| Facade Composition:  | Symmetrical                                                        |
| Plan:                | Irregular                                                          |
| Construction:        | Wood                                                               |
| Cladding:            | Stucco, textured                                                   |
| Details:             |                                                                    |
| Roof type:           | Flat                                                               |
| Roof material:       | Unknown                                                            |
| Roof features:       | Clay tile coping; Parapet, stepped; Pent roof, clay tile, brackets |
| Chimney:             | Exterior; Stucco                                                   |
| Alterations:         | Security door(s) added                                             |
| Related features:    |                                                                    |
| Landscape features:  | Lawn                                                               |
| Notes:               |                                                                    |