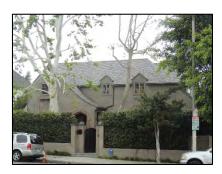

**Primary address:** 1509 N COURTNEY AVE

Year built: 1921

**District name:** Sunset Square HPOZ Survey Area

District recorded: 4/11/2016

**Property type/sub type:** Residential-Single Family; House

**Evaluation:** Non-Contributor

# **Property details**

| Name:               |                              |
|---------------------|------------------------------|
| Resource:           | Element of a district        |
| Resource attribute: | HP02. Single family property |
| Current use:        |                              |
| Architect:          | Buton and Harrington         |
| Builder:            | Buton and Harrington         |
| Stories:            | 2                            |
| Original owner:     | Buton and Harrington         |

| No style                        |
|---------------------------------|
| Setback from sidewalk           |
| Asymmetrical                    |
| Irregular                       |
| Wood                            |
| Stucco, smooth                  |
| Light Fixtures                  |
| Flat                            |
| Unknown                         |
| Clay tile coping; Parapet, flat |
| Exterior; Stucco                |
| Completely altered              |
| Fence, Perimeter                |
| Lawn                            |
|                                 |
|                                 |