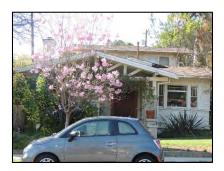

**Primary address:** 1518 N COURTNEY AVE

Year built: 1920

**District name:** Sunset Square HPOZ Survey Area

**District recorded:** 4/11/2016

**Property type/sub type:** Residential-Single Family; House

**Evaluation:** Contributor

# **Property details**

| Name:               |                              |
|---------------------|------------------------------|
| Resource:           | Element of a district        |
| Resource attribute: | HP02. Single family property |
| Current use:        |                              |
| Architect:          | Marshall P. Wilkinson        |
| Builder:            | C. J. McLaughlin             |
| Stories:            | 2                            |
| Original owner:     | C. J. McLaughlin             |

| Architectural style: | Tudor Revival           |
|----------------------|-------------------------|
| Setting:             | Setback from sidewalk   |
| Facade Composition:  | Symmetrical             |
| Plan:                | Rectangular             |
| Construction:        | Wood                    |
| Cladding:            | Stucco, smooth          |
| Details:             | Light Fixtures          |
| Roof type:           | Gable, crossed          |
| Roof material:       | Composition shingle     |
| Roof features:       | Eaves, boxed            |
| Chimney:             |                         |
| Alterations:         | No major alterations    |
| Related features:    | Fence, Perimeter        |
| Landscape features:  | Lawn; Mature vegetation |
| Notes:               |                         |