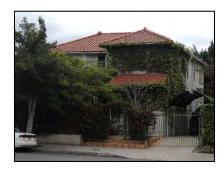

**Primary address:** 1515 N COURTNEY AVE

Year built: 1920

**District name:** Sunset Square HPOZ Survey Area

**District recorded:** 4/11/2016

**Property type/sub type:** Residential-Single Family; House

**Evaluation:** Contributor

# **Property details**

| Name:               |                              |
|---------------------|------------------------------|
| Resource:           | Element of a district        |
| Resource attribute: | HP02. Single family property |
| Current use:        |                              |
| Architect:          |                              |
| Builder:            | G. H. Wiseman                |
| Stories:            | 1                            |
| Original owner:     | R. F. Bunty                  |

| Architectural style: | Spanish Colonial Revival; American Colonial Revival                |
|----------------------|--------------------------------------------------------------------|
| Setting:             | Setback from sidewalk                                              |
| Facade Composition:  | Symmetrical                                                        |
| Plan:                | Irregular                                                          |
| Construction:        | Wood                                                               |
| Cladding:            | Stucco, textured                                                   |
| Details:             |                                                                    |
| Roof type:           | Flat                                                               |
| Roof material:       | Unknown                                                            |
| Roof features:       | Clay tile coping; Parapet, stepped; Pent roof, clay tile, brackets |
| Chimney:             | Exterior; Stucco                                                   |
| Alterations:         | Security door(s) added                                             |
| Related features:    |                                                                    |
| Landscape features:  | Lawn                                                               |
| Notes:               |                                                                    |