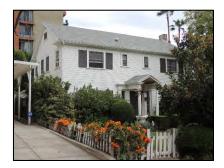

**Primary address:** 1509 N COURTNEY AVE

Year built: 1921

**District name:** Sunset Square HPOZ Survey Area

District recorded: 4/11/2016

**Property type/sub type:** Residential-Single Family; House

**Evaluation:** Non-Contributor

# **Property details**

| Name:               |                              |
|---------------------|------------------------------|
| Resource:           | Element of a district        |
| Resource attribute: | HP02. Single family property |
| Current use:        |                              |
| Architect:          | Buton and Harrington         |
| Builder:            | Buton and Harrington         |
| Stories:            | 2                            |
| Original owner:     | Buton and Harrington         |

| No style                        |
|---------------------------------|
| Setback from sidewalk           |
| Asymmetrical                    |
| Irregular                       |
| Wood                            |
| Stucco, smooth                  |
| Light Fixtures                  |
| Flat                            |
| Unknown                         |
| Clay tile coping; Parapet, flat |
| Exterior; Stucco                |
| Completely altered              |
| Fence, Perimeter                |
| Lawn                            |
|                                 |
|                                 |