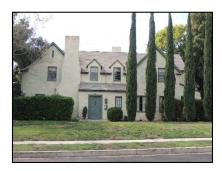

**Primary address:** 1518 N COURTNEY AVE

Year built: 1920

**District name:** Sunset Square HPOZ Survey Area

**District recorded:** 4/11/2016

**Property type/sub type:** Residential-Single Family; House

**Evaluation:** Contributor

# **Property details**

| Name:               |                              |
|---------------------|------------------------------|
| Resource:           | Element of a district        |
| Resource attribute: | HP02. Single family property |
| Current use:        |                              |
| Architect:          | Marshall P. Wilkinson        |
| Builder:            | C. J. McLaughlin             |
| Stories:            | 2                            |
| Original owner:     | C. J. McLaughlin             |

| Architectural style: | Tudor Revival           |
|----------------------|-------------------------|
| Setting:             | Setback from sidewalk   |
| Facade Composition:  | Symmetrical             |
| Plan:                | Rectangular             |
| Construction:        | Wood                    |
| Cladding:            | Stucco, smooth          |
| Details:             | Light Fixtures          |
| Roof type:           | Gable, crossed          |
| Roof material:       | Composition shingle     |
| Roof features:       | Eaves, boxed            |
| Chimney:             |                         |
| Alterations:         | No major alterations    |
| Related features:    | Fence, Perimeter        |
| Landscape features:  | Lawn; Mature vegetation |
| Notes:               |                         |

| Porch 1           |                      | Porch 2           |
|-------------------|----------------------|-------------------|
| Type:             | Entrance porch/stoop | Type:             |
| Enclosure:        |                      | Enclosure:        |
| Support type:     |                      | Support type:     |
| Support material: |                      | Support material: |

| Door 1    |                                        | Door 2    |  |
|-----------|----------------------------------------|-----------|--|
| Туре:     | Double                                 | Type:     |  |
| Material: | Wood                                   | Material: |  |
| Features: | Arched opening, round; Paneled; Grille | Features: |  |
| Extra:    |                                        | Extra:    |  |

| Window 1  |                         | Window 2  | Window 2        |  |
|-----------|-------------------------|-----------|-----------------|--|
| Туре:     | Casement; Fixed         | Туре:     | Casement; Fixed |  |
| Material: | Wood                    | Material: | Wood            |  |
| Features: | Divided lights; Transom | Features: | Divided lights  |  |
| Extra:    | Shutters                | Extra:    | Shutters        |  |
| Form:     | Grouped                 | Form:     | Grouped         |  |

| Window 3  |             | Window 4  | Window 4       |  |
|-----------|-------------|-----------|----------------|--|
| Туре:     | Single-hung | Type:     | Fixed          |  |
| Material: | Wood        | Material: | Wood           |  |
| Features: |             | Features: | Divided lights |  |
| Extra:    |             | Extra:    |                |  |
| Form:     | Single      | Form:     | Single         |  |