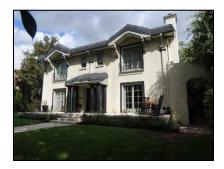

**Primary address:** 1509 N COURTNEY AVE

Year built: 1921

**District name:** Sunset Square HPOZ Survey Area

District recorded: 4/11/2016

**Property type/sub type:** Residential-Single Family; House

**Evaluation:** Non-Contributor

# **Property details**

| Name:               |                              |
|---------------------|------------------------------|
| Resource:           | Element of a district        |
| Resource attribute: | HP02. Single family property |
| Current use:        |                              |
| Architect:          | Buton and Harrington         |
| Builder:            | Buton and Harrington         |
| Stories:            | 2                            |
| Original owner:     | Buton and Harrington         |

| No style                        |
|---------------------------------|
| Setback from sidewalk           |
| Asymmetrical                    |
| Irregular                       |
| Wood                            |
| Stucco, smooth                  |
| Light Fixtures                  |
| Flat                            |
| Unknown                         |
| Clay tile coping; Parapet, flat |
| Exterior; Stucco                |
| Completely altered              |
| Fence, Perimeter                |
| Lawn                            |
|                                 |
|                                 |