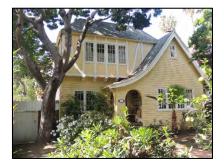

**Primary address:** 1509 N COURTNEY AVE

Year built: 1921

**District name:** Sunset Square HPOZ Survey Area

District recorded: 4/11/2016

**Property type/sub type:** Residential-Single Family; House

**Evaluation:** Non-Contributor

# **Property details**

| Name:               |                              |
|---------------------|------------------------------|
| Resource:           | Element of a district        |
| Resource attribute: | HP02. Single family property |
| Current use:        |                              |
| Architect:          | Buton and Harrington         |
| Builder:            | Buton and Harrington         |
| Stories:            | 2                            |
| Original owner:     | Buton and Harrington         |

| No style                        |
|---------------------------------|
| Setback from sidewalk           |
| Asymmetrical                    |
| Irregular                       |
| Wood                            |
| Stucco, smooth                  |
| Light Fixtures                  |
| Flat                            |
| Unknown                         |
| Clay tile coping; Parapet, flat |
| Exterior; Stucco                |
| Completely altered              |
| Fence, Perimeter                |
| Lawn                            |
|                                 |
|                                 |