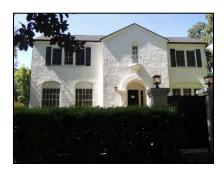

**Primary address:** 1509 N COURTNEY AVE

Year built: 1921

**District name:** Sunset Square HPOZ Survey Area

District recorded: 4/11/2016

**Property type/sub type:** Residential-Single Family; House

**Evaluation:** Non-Contributor

# **Property details**

| Name:               |                              |
|---------------------|------------------------------|
| Resource:           | Element of a district        |
| Resource attribute: | HP02. Single family property |
| Current use:        |                              |
| Architect:          | Buton and Harrington         |
| Builder:            | Buton and Harrington         |
| Stories:            | 2                            |
| Original owner:     | Buton and Harrington         |

| No style                        |
|---------------------------------|
| Setback from sidewalk           |
| Asymmetrical                    |
| Irregular                       |
| Wood                            |
| Stucco, smooth                  |
| Light Fixtures                  |
| Flat                            |
| Unknown                         |
| Clay tile coping; Parapet, flat |
| Exterior; Stucco                |
| Completely altered              |
| Fence, Perimeter                |
| Lawn                            |
|                                 |
|                                 |