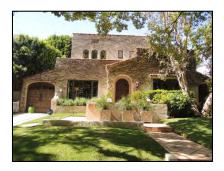

**Primary address:** 1518 N COURTNEY AVE

Year built: 1920

**District name:** Sunset Square HPOZ Survey Area

**District recorded:** 4/11/2016

**Property type/sub type:** Residential-Single Family; House

**Evaluation:** Contributor

# **Property details**

| Name:               |                              |
|---------------------|------------------------------|
| Resource:           | Element of a district        |
| Resource attribute: | HP02. Single family property |
| Current use:        |                              |
| Architect:          | Marshall P. Wilkinson        |
| Builder:            | C. J. McLaughlin             |
| Stories:            | 2                            |
| Original owner:     | C. J. McLaughlin             |

| Architectural style: | Tudor Revival           |
|----------------------|-------------------------|
| Setting:             | Setback from sidewalk   |
| Facade Composition:  | Symmetrical             |
| Plan:                | Rectangular             |
| Construction:        | Wood                    |
| Cladding:            | Stucco, smooth          |
| Details:             | Light Fixtures          |
| Roof type:           | Gable, crossed          |
| Roof material:       | Composition shingle     |
| Roof features:       | Eaves, boxed            |
| Chimney:             |                         |
| Alterations:         | No major alterations    |
| Related features:    | Fence, Perimeter        |
| Landscape features:  | Lawn; Mature vegetation |
| Notes:               |                         |

| Porch 1           |                      | Porch 2           |
|-------------------|----------------------|-------------------|
| Type:             | Entrance porch/stoop | Type:             |
| Enclosure:        |                      | Enclosure:        |
| Support type:     |                      | Support type:     |
| Support material: |                      | Support material: |

| Door 1    |                                        | Door 2    |  |
|-----------|----------------------------------------|-----------|--|
| Туре:     | Double                                 | Type:     |  |
| Material: | Wood                                   | Material: |  |
| Features: | Arched opening, round; Paneled; Grille | Features: |  |
| Extra:    |                                        | Extra:    |  |

| Window 1  |                         | Window 2  | Window 2        |  |
|-----------|-------------------------|-----------|-----------------|--|
| Туре:     | Casement; Fixed         | Туре:     | Casement; Fixed |  |
| Material: | Wood                    | Material: | Wood            |  |
| Features: | Divided lights; Transom | Features: | Divided lights  |  |
| Extra:    | Shutters                | Extra:    | Shutters        |  |
| Form:     | Grouped                 | Form:     | Grouped         |  |

| Window 3  |             | Window 4  | Window 4       |  |
|-----------|-------------|-----------|----------------|--|
| Туре:     | Single-hung | Type:     | Fixed          |  |
| Material: | Wood        | Material: | Wood           |  |
| Features: |             | Features: | Divided lights |  |
| Extra:    |             | Extra:    |                |  |
| Form:     | Single      | Form:     | Single         |  |