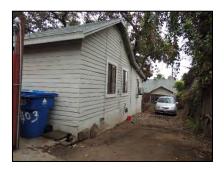

**Primary address:** 1518 N COURTNEY AVE

Year built: 1920

**District name:** Sunset Square HPOZ Survey Area

**District recorded:** 4/11/2016

**Property type/sub type:** Residential-Single Family; House

**Evaluation:** Contributor

# **Property details**

| Name:               |                              |
|---------------------|------------------------------|
| Resource:           | Element of a district        |
| Resource attribute: | HP02. Single family property |
| Current use:        |                              |
| Architect:          | Marshall P. Wilkinson        |
| Builder:            | C. J. McLaughlin             |
| Stories:            | 2                            |
| Original owner:     | C. J. McLaughlin             |

| Architectural style: | Tudor Revival           |
|----------------------|-------------------------|
| Setting:             | Setback from sidewalk   |
| Facade Composition:  | Symmetrical             |
| Plan:                | Rectangular             |
| Construction:        | Wood                    |
| Cladding:            | Stucco, smooth          |
| Details:             | Light Fixtures          |
| Roof type:           | Gable, crossed          |
| Roof material:       | Composition shingle     |
| Roof features:       | Eaves, boxed            |
| Chimney:             |                         |
| Alterations:         | No major alterations    |
| Related features:    | Fence, Perimeter        |
| Landscape features:  | Lawn; Mature vegetation |
| Notes:               |                         |