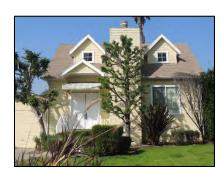

**Primary address:** 1509 N COURTNEY AVE

Year built: 1921

**District name:** Sunset Square HPOZ Survey Area

District recorded: 4/11/2016

**Property type/sub type:** Residential-Single Family; House

**Evaluation:** Non-Contributor

# **Property details**

| Name:               |                              |
|---------------------|------------------------------|
| Resource:           | Element of a district        |
| Resource attribute: | HP02. Single family property |
| Current use:        |                              |
| Architect:          | Buton and Harrington         |
| Builder:            | Buton and Harrington         |
| Stories:            | 2                            |
| Original owner:     | Buton and Harrington         |

| No style                        |
|---------------------------------|
| Setback from sidewalk           |
| Asymmetrical                    |
| Irregular                       |
| Wood                            |
| Stucco, smooth                  |
| Light Fixtures                  |
| Flat                            |
| Unknown                         |
| Clay tile coping; Parapet, flat |
| Exterior; Stucco                |
| Completely altered              |
| Fence, Perimeter                |
| Lawn                            |
|                                 |
|                                 |