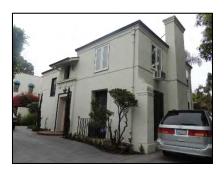

**Primary address:** 1518 N COURTNEY AVE

Year built: 1920

**District name:** Sunset Square HPOZ Survey Area

**District recorded:** 4/11/2016

**Property type/sub type:** Residential-Single Family; House

**Evaluation:** Contributor

# **Property details**

| Name:               |                              |
|---------------------|------------------------------|
| Resource:           | Element of a district        |
| Resource attribute: | HP02. Single family property |
| Current use:        |                              |
| Architect:          | Marshall P. Wilkinson        |
| Builder:            | C. J. McLaughlin             |
| Stories:            | 2                            |
| Original owner:     | C. J. McLaughlin             |

| Architectural style: | Tudor Revival           |
|----------------------|-------------------------|
| Setting:             | Setback from sidewalk   |
| Facade Composition:  | Symmetrical             |
| Plan:                | Rectangular             |
| Construction:        | Wood                    |
| Cladding:            | Stucco, smooth          |
| Details:             | Light Fixtures          |
| Roof type:           | Gable, crossed          |
| Roof material:       | Composition shingle     |
| Roof features:       | Eaves, boxed            |
| Chimney:             |                         |
| Alterations:         | No major alterations    |
| Related features:    | Fence, Perimeter        |
| Landscape features:  | Lawn; Mature vegetation |
| Notes:               |                         |