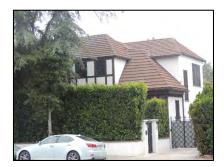

**Primary address:** 1518 N COURTNEY AVE

Year built: 1920

**District name:** Sunset Square HPOZ Survey Area

**District recorded:** 4/11/2016

**Property type/sub type:** Residential-Single Family; House

**Evaluation:** Contributor

# **Property details**

| Name:               |                              |
|---------------------|------------------------------|
| Resource:           | Element of a district        |
| Resource attribute: | HP02. Single family property |
| Current use:        |                              |
| Architect:          | Marshall P. Wilkinson        |
| Builder:            | C. J. McLaughlin             |
| Stories:            | 2                            |
| Original owner:     | C. J. McLaughlin             |

| Architectural style: | Tudor Revival           |
|----------------------|-------------------------|
| Setting:             | Setback from sidewalk   |
| Facade Composition:  | Symmetrical             |
| Plan:                | Rectangular             |
| Construction:        | Wood                    |
| Cladding:            | Stucco, smooth          |
| Details:             | Light Fixtures          |
| Roof type:           | Gable, crossed          |
| Roof material:       | Composition shingle     |
| Roof features:       | Eaves, boxed            |
| Chimney:             |                         |
| Alterations:         | No major alterations    |
| Related features:    | Fence, Perimeter        |
| Landscape features:  | Lawn; Mature vegetation |
| Notes:               |                         |

| Porch 1           |                      | Porch 2           |
|-------------------|----------------------|-------------------|
| Type:             | Entrance porch/stoop | Type:             |
| Enclosure:        |                      | Enclosure:        |
| Support type:     |                      | Support type:     |
| Support material: |                      | Support material: |

| Door 1    |                                        | Door 2    |  |
|-----------|----------------------------------------|-----------|--|
| Туре:     | Double                                 | Type:     |  |
| Material: | Wood                                   | Material: |  |
| Features: | Arched opening, round; Paneled; Grille | Features: |  |
| Extra:    |                                        | Extra:    |  |

| Window 1  |                         | Window 2  | Window 2        |  |
|-----------|-------------------------|-----------|-----------------|--|
| Туре:     | Casement; Fixed         | Туре:     | Casement; Fixed |  |
| Material: | Wood                    | Material: | Wood            |  |
| Features: | Divided lights; Transom | Features: | Divided lights  |  |
| Extra:    | Shutters                | Extra:    | Shutters        |  |
| Form:     | Grouped                 | Form:     | Grouped         |  |

| Window 3  |             | Window 4  | Window 4       |  |
|-----------|-------------|-----------|----------------|--|
| Туре:     | Single-hung | Type:     | Fixed          |  |
| Material: | Wood        | Material: | Wood           |  |
| Features: |             | Features: | Divided lights |  |
| Extra:    |             | Extra:    |                |  |
| Form:     | Single      | Form:     | Single         |  |