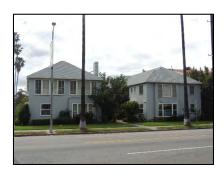

**Primary address:** 1518 N COURTNEY AVE

Year built: 1920

**District name:** Sunset Square HPOZ Survey Area

**District recorded:** 4/11/2016

**Property type/sub type:** Residential-Single Family; House

**Evaluation:** Contributor

# **Property details**

| Name:               |                              |
|---------------------|------------------------------|
| Resource:           | Element of a district        |
| Resource attribute: | HP02. Single family property |
| Current use:        |                              |
| Architect:          | Marshall P. Wilkinson        |
| Builder:            | C. J. McLaughlin             |
| Stories:            | 2                            |
| Original owner:     | C. J. McLaughlin             |

| Architectural style: | Tudor Revival           |
|----------------------|-------------------------|
| Setting:             | Setback from sidewalk   |
| Facade Composition:  | Symmetrical             |
| Plan:                | Rectangular             |
| Construction:        | Wood                    |
| Cladding:            | Stucco, smooth          |
| Details:             | Light Fixtures          |
| Roof type:           | Gable, crossed          |
| Roof material:       | Composition shingle     |
| Roof features:       | Eaves, boxed            |
| Chimney:             |                         |
| Alterations:         | No major alterations    |
| Related features:    | Fence, Perimeter        |
| Landscape features:  | Lawn; Mature vegetation |
| Notes:               |                         |