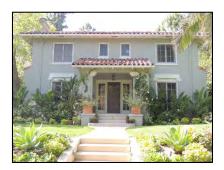

**Primary address:** 1509 N COURTNEY AVE

Year built: 1921

**District name:** Sunset Square HPOZ Survey Area

District recorded: 4/11/2016

**Property type/sub type:** Residential-Single Family; House

**Evaluation:** Non-Contributor

# **Property details**

| Name:               |                              |
|---------------------|------------------------------|
| Resource:           | Element of a district        |
| Resource attribute: | HP02. Single family property |
| Current use:        |                              |
| Architect:          | Buton and Harrington         |
| Builder:            | Buton and Harrington         |
| Stories:            | 2                            |
| Original owner:     | Buton and Harrington         |

| No style                        |
|---------------------------------|
| Setback from sidewalk           |
| Asymmetrical                    |
| Irregular                       |
| Wood                            |
| Stucco, smooth                  |
| Light Fixtures                  |
| Flat                            |
| Unknown                         |
| Clay tile coping; Parapet, flat |
| Exterior; Stucco                |
| Completely altered              |
| Fence, Perimeter                |
| Lawn                            |
|                                 |
|                                 |