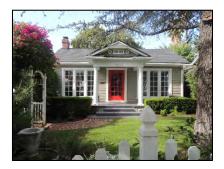

**Primary address:** 1518 N COURTNEY AVE

Year built: 1920

**District name:** Sunset Square HPOZ Survey Area

**District recorded:** 4/11/2016

**Property type/sub type:** Residential-Single Family; House

**Evaluation:** Contributor

# **Property details**

| Name:               |                              |
|---------------------|------------------------------|
| Resource:           | Element of a district        |
| Resource attribute: | HP02. Single family property |
| Current use:        |                              |
| Architect:          | Marshall P. Wilkinson        |
| Builder:            | C. J. McLaughlin             |
| Stories:            | 2                            |
| Original owner:     | C. J. McLaughlin             |

| Architectural style: | Tudor Revival           |
|----------------------|-------------------------|
| Setting:             | Setback from sidewalk   |
| Facade Composition:  | Symmetrical             |
| Plan:                | Rectangular             |
| Construction:        | Wood                    |
| Cladding:            | Stucco, smooth          |
| Details:             | Light Fixtures          |
| Roof type:           | Gable, crossed          |
| Roof material:       | Composition shingle     |
| Roof features:       | Eaves, boxed            |
| Chimney:             |                         |
| Alterations:         | No major alterations    |
| Related features:    | Fence, Perimeter        |
| Landscape features:  | Lawn; Mature vegetation |
| Notes:               |                         |