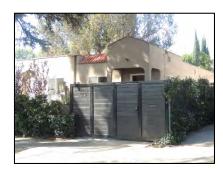

**Primary address:** 1509 N COURTNEY AVE

Year built: 1921

**District name:** Sunset Square HPOZ Survey Area

District recorded: 4/11/2016

**Property type/sub type:** Residential-Single Family; House

**Evaluation:** Non-Contributor

# **Property details**

| Name:               |                              |
|---------------------|------------------------------|
| Resource:           | Element of a district        |
| Resource attribute: | HP02. Single family property |
| Current use:        |                              |
| Architect:          | Buton and Harrington         |
| Builder:            | Buton and Harrington         |
| Stories:            | 2                            |
| Original owner:     | Buton and Harrington         |

| No style                        |
|---------------------------------|
| Setback from sidewalk           |
| Asymmetrical                    |
| Irregular                       |
| Wood                            |
| Stucco, smooth                  |
| Light Fixtures                  |
| Flat                            |
| Unknown                         |
| Clay tile coping; Parapet, flat |
| Exterior; Stucco                |
| Completely altered              |
| Fence, Perimeter                |
| Lawn                            |
|                                 |
|                                 |