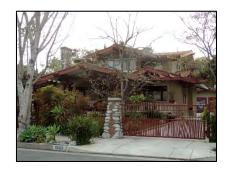

**Primary address:** 1509 N COURTNEY AVE

Year built: 1921

**District name:** Sunset Square HPOZ Survey Area

District recorded: 4/11/2016

**Property type/sub type:** Residential-Single Family; House

**Evaluation:** Non-Contributor

# **Property details**

| Name:               |                              |
|---------------------|------------------------------|
| Resource:           | Element of a district        |
| Resource attribute: | HP02. Single family property |
| Current use:        |                              |
| Architect:          | Buton and Harrington         |
| Builder:            | Buton and Harrington         |
| Stories:            | 2                            |
| Original owner:     | Buton and Harrington         |

| No style                        |
|---------------------------------|
| Setback from sidewalk           |
| Asymmetrical                    |
| Irregular                       |
| Wood                            |
| Stucco, smooth                  |
| Light Fixtures                  |
| Flat                            |
| Unknown                         |
| Clay tile coping; Parapet, flat |
| Exterior; Stucco                |
| Completely altered              |
| Fence, Perimeter                |
| Lawn                            |
|                                 |
|                                 |