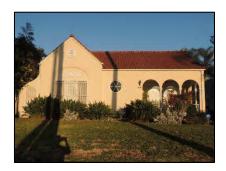

**Primary address:** 1509 N COURTNEY AVE

Year built: 1921

**District name:** Sunset Square HPOZ Survey Area

District recorded: 4/11/2016

**Property type/sub type:** Residential-Single Family; House

**Evaluation:** Non-Contributor

# **Property details**

| Name:               |                              |
|---------------------|------------------------------|
| Resource:           | Element of a district        |
| Resource attribute: | HP02. Single family property |
| Current use:        |                              |
| Architect:          | Buton and Harrington         |
| Builder:            | Buton and Harrington         |
| Stories:            | 2                            |
| Original owner:     | Buton and Harrington         |

| No style                        |
|---------------------------------|
| Setback from sidewalk           |
| Asymmetrical                    |
| Irregular                       |
| Wood                            |
| Stucco, smooth                  |
| Light Fixtures                  |
| Flat                            |
| Unknown                         |
| Clay tile coping; Parapet, flat |
| Exterior; Stucco                |
| Completely altered              |
| Fence, Perimeter                |
| Lawn                            |
|                                 |
|                                 |