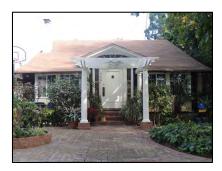

**Primary address:** 1515 N COURTNEY AVE

Year built: 1920

**District name:** Sunset Square HPOZ Survey Area

**District recorded:** 4/11/2016

**Property type/sub type:** Residential-Single Family; House

**Evaluation:** Contributor

# **Property details**

| Name:               |                              |
|---------------------|------------------------------|
| Resource:           | Element of a district        |
| Resource attribute: | HP02. Single family property |
| Current use:        |                              |
| Architect:          |                              |
| Builder:            | G. H. Wiseman                |
| Stories:            | 1                            |
| Original owner:     | R. F. Bunty                  |

| Architectural style: | Spanish Colonial Revival; American Colonial Revival                |
|----------------------|--------------------------------------------------------------------|
| Setting:             | Setback from sidewalk                                              |
| Facade Composition:  | Symmetrical                                                        |
| Plan:                | Irregular                                                          |
| Construction:        | Wood                                                               |
| Cladding:            | Stucco, textured                                                   |
| Details:             |                                                                    |
| Roof type:           | Flat                                                               |
| Roof material:       | Unknown                                                            |
| Roof features:       | Clay tile coping; Parapet, stepped; Pent roof, clay tile, brackets |
| Chimney:             | Exterior; Stucco                                                   |
| Alterations:         | Security door(s) added                                             |
| Related features:    |                                                                    |
| Landscape features:  | Lawn                                                               |
| Notes:               |                                                                    |