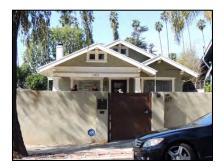

**Primary address:** 1509 N COURTNEY AVE

Year built: 1921

**District name:** Sunset Square HPOZ Survey Area

District recorded: 4/11/2016

**Property type/sub type:** Residential-Single Family; House

**Evaluation:** Non-Contributor

# **Property details**

| Name:               |                              |
|---------------------|------------------------------|
| Resource:           | Element of a district        |
| Resource attribute: | HP02. Single family property |
| Current use:        |                              |
| Architect:          | Buton and Harrington         |
| Builder:            | Buton and Harrington         |
| Stories:            | 2                            |
| Original owner:     | Buton and Harrington         |

| No style                        |
|---------------------------------|
| Setback from sidewalk           |
| Asymmetrical                    |
| Irregular                       |
| Wood                            |
| Stucco, smooth                  |
| Light Fixtures                  |
| Flat                            |
| Unknown                         |
| Clay tile coping; Parapet, flat |
| Exterior; Stucco                |
| Completely altered              |
| Fence, Perimeter                |
| Lawn                            |
|                                 |
|                                 |