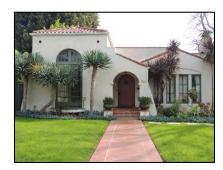

**Primary address:** 1509 N COURTNEY AVE

Year built: 1921

**District name:** Sunset Square HPOZ Survey Area

District recorded: 4/11/2016

**Property type/sub type:** Residential-Single Family; House

**Evaluation:** Non-Contributor

# **Property details**

| Name:               |                              |
|---------------------|------------------------------|
| Resource:           | Element of a district        |
| Resource attribute: | HP02. Single family property |
| Current use:        |                              |
| Architect:          | Buton and Harrington         |
| Builder:            | Buton and Harrington         |
| Stories:            | 2                            |
| Original owner:     | Buton and Harrington         |

| No style                        |
|---------------------------------|
| Setback from sidewalk           |
| Asymmetrical                    |
| Irregular                       |
| Wood                            |
| Stucco, smooth                  |
| Light Fixtures                  |
| Flat                            |
| Unknown                         |
| Clay tile coping; Parapet, flat |
| Exterior; Stucco                |
| Completely altered              |
| Fence, Perimeter                |
| Lawn                            |
|                                 |
|                                 |