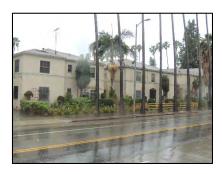

**Primary address:** 1509 N COURTNEY AVE

Year built: 1921

**District name:** Sunset Square HPOZ Survey Area

District recorded: 4/11/2016

**Property type/sub type:** Residential-Single Family; House

**Evaluation:** Non-Contributor

# **Property details**

| Name:               |                              |
|---------------------|------------------------------|
| Resource:           | Element of a district        |
| Resource attribute: | HP02. Single family property |
| Current use:        |                              |
| Architect:          | Buton and Harrington         |
| Builder:            | Buton and Harrington         |
| Stories:            | 2                            |
| Original owner:     | Buton and Harrington         |

| No style                        |
|---------------------------------|
| Setback from sidewalk           |
| Asymmetrical                    |
| Irregular                       |
| Wood                            |
| Stucco, smooth                  |
| Light Fixtures                  |
| Flat                            |
| Unknown                         |
| Clay tile coping; Parapet, flat |
| Exterior; Stucco                |
| Completely altered              |
| Fence, Perimeter                |
| Lawn                            |
|                                 |
|                                 |