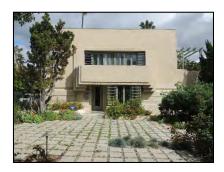

**Primary address:** 1509 N COURTNEY AVE

Year built: 1921

**District name:** Sunset Square HPOZ Survey Area

District recorded: 4/11/2016

**Property type/sub type:** Residential-Single Family; House

**Evaluation:** Non-Contributor

# **Property details**

| Name:               |                              |
|---------------------|------------------------------|
| Resource:           | Element of a district        |
| Resource attribute: | HP02. Single family property |
| Current use:        |                              |
| Architect:          | Buton and Harrington         |
| Builder:            | Buton and Harrington         |
| Stories:            | 2                            |
| Original owner:     | Buton and Harrington         |

| No style                        |
|---------------------------------|
| Setback from sidewalk           |
| Asymmetrical                    |
| Irregular                       |
| Wood                            |
| Stucco, smooth                  |
| Light Fixtures                  |
| Flat                            |
| Unknown                         |
| Clay tile coping; Parapet, flat |
| Exterior; Stucco                |
| Completely altered              |
| Fence, Perimeter                |
| Lawn                            |
|                                 |
|                                 |

| Porch 1           |                                  | Porch 2           |  |
|-------------------|----------------------------------|-------------------|--|
| Type:             | Entrance porch/stoop; Roof, shed | Type:             |  |
| Enclosure:        | Wall; Wall, low                  | Enclosure:        |  |
| Support type:     | Posts                            | Support type:     |  |
| Support material: | Wood                             | Support material: |  |

| Entryway 1 |                  | Entryway 2 |  |
|------------|------------------|------------|--|
| Type:      | Balcony          | Туре:      |  |
| Material:  |                  | Material:  |  |
| Features:  | Balustrade; Wood | Features:  |  |
| Extra:     |                  | Extra:     |  |

| Door 1    |                            | Door 2    |  |
|-----------|----------------------------|-----------|--|
| Туре:     | Single                     | Туре:     |  |
| Material: | Wood                       | Material: |  |
| Features: | Glazed, partially; Paneled | Features: |  |
| Extra:    | Sidelights                 | Extra:    |  |

| Window 1  |         | Window 2  |         |
|-----------|---------|-----------|---------|
| Туре:     | Fixed   | Туре:     | Sliding |
| Material: | Unknown | Material: | Vinyl   |
| Features: |         | Features: |         |
| Extra:    |         | Extra:    |         |
| Form:     | Single  | Form:     | Single  |

| Window 3  |             | Window 4  |  |
|-----------|-------------|-----------|--|
| Туре:     | Fixed       | Туре:     |  |
| Material: | Glass block | Material: |  |
| Features: |             | Features: |  |
| Extra:    |             | Extra:    |  |
| Form:     | Single      | Form:     |  |