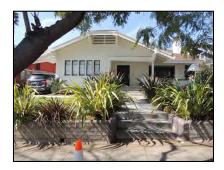

**Primary address:** 1509 N COURTNEY AVE

Year built: 1921

**District name:** Sunset Square HPOZ Survey Area

District recorded: 4/11/2016

**Property type/sub type:** Residential-Single Family; House

**Evaluation:** Non-Contributor

# **Property details**

| Name:               |                              |
|---------------------|------------------------------|
| Resource:           | Element of a district        |
| Resource attribute: | HP02. Single family property |
| Current use:        |                              |
| Architect:          | Buton and Harrington         |
| Builder:            | Buton and Harrington         |
| Stories:            | 2                            |
| Original owner:     | Buton and Harrington         |

| No style                        |
|---------------------------------|
| Setback from sidewalk           |
| Asymmetrical                    |
| Irregular                       |
| Wood                            |
| Stucco, smooth                  |
| Light Fixtures                  |
| Flat                            |
| Unknown                         |
| Clay tile coping; Parapet, flat |
| Exterior; Stucco                |
| Completely altered              |
| Fence, Perimeter                |
| Lawn                            |
|                                 |
|                                 |