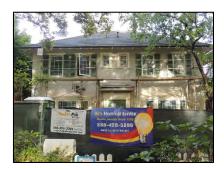

**Primary address:** 1519 N COURTNEY AVE

Year built: 1921

**District name:** Sunset Square HPOZ Survey Area

**District recorded:** 4/11/2016

**Property type/sub type:** Residential-Single Family; House

**Evaluation:** Non-Contributor

# **Property details**

| Name:               |                              |
|---------------------|------------------------------|
| Resource:           | Element of a district        |
| Resource attribute: | HP02. Single family property |
| Current use:        |                              |
| Architect:          |                              |
| Builder:            | Clara Stenttenberg           |
| Stories:            | 1                            |
| Original owner:     | Clara Stenttenberg           |

| Architectural style: | No style                                               |
|----------------------|--------------------------------------------------------|
| Setting:             | Setback from sidewalk                                  |
| Facade Composition:  | Asymmetrical                                           |
| Plan:                | Irregular                                              |
| Construction:        | Wood                                                   |
| Cladding:            | Stucco, textured                                       |
| Details:             | Balconette; Light Fixtures                             |
| Roof type:           | Combination                                            |
| Roof material:       | Clay tile; Rolled Asphalt                              |
| Roof features:       | Bargeboards; Eaves, open; Eaves, wide; Exposed rafters |
| Chimney:             | Exterior; Stucco                                       |
| Alterations:         | Completely altered                                     |
| Related features:    |                                                        |
| Landscape features:  | Lawn                                                   |
| Notes:               |                                                        |

| Porch 1           |                                       | Porch 2           |  |
|-------------------|---------------------------------------|-------------------|--|
| Type:             | Partial width; Projecting; Roof, shed | Туре:             |  |
| Enclosure:        | Balustrade; Metal                     | Enclosure:        |  |
| Support type:     | Arches                                | Support type:     |  |
| Support material: | Stucco                                | Support material: |  |

| Door 1    |                                                         | Door 2    |                               |
|-----------|---------------------------------------------------------|-----------|-------------------------------|
| Туре:     | Single                                                  | Type:     | French doors                  |
| Material: | Wood                                                    | Material: | Wood                          |
| Features: | Arched opening, round; Divided lights;<br>Glazed, fully | Features: | Divided lights; Glazed, fully |
| Extra:    | Security door                                           | Extra:    |                               |

| Window 1  |                                       | Window 2  |  |
|-----------|---------------------------------------|-----------|--|
| Type:     | Casement                              | Туре:     |  |
| Material: | Wood                                  | Material: |  |
| Features: | Arched opening, round; Divided lights | Features: |  |
| Extra:    |                                       | Extra:    |  |
| Form:     | Single                                | Form:     |  |