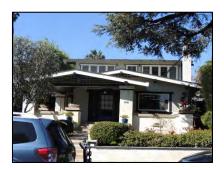

**Primary address:** 1509 N COURTNEY AVE

Year built: 1921

**District name:** Sunset Square HPOZ Survey Area

District recorded: 4/11/2016

**Property type/sub type:** Residential-Single Family; House

**Evaluation:** Non-Contributor

# **Property details**

| Name:               |                              |
|---------------------|------------------------------|
| Resource:           | Element of a district        |
| Resource attribute: | HP02. Single family property |
| Current use:        |                              |
| Architect:          | Buton and Harrington         |
| Builder:            | Buton and Harrington         |
| Stories:            | 2                            |
| Original owner:     | Buton and Harrington         |

| No style                        |
|---------------------------------|
| Setback from sidewalk           |
| Asymmetrical                    |
| Irregular                       |
| Wood                            |
| Stucco, smooth                  |
| Light Fixtures                  |
| Flat                            |
| Unknown                         |
| Clay tile coping; Parapet, flat |
| Exterior; Stucco                |
| Completely altered              |
| Fence, Perimeter                |
| Lawn                            |
|                                 |
|                                 |