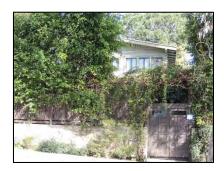

**Primary address:** 1518 N COURTNEY AVE

Year built: 1920

**District name:** Sunset Square HPOZ Survey Area

**District recorded:** 4/11/2016

**Property type/sub type:** Residential-Single Family; House

**Evaluation:** Contributor

# **Property details**

| Name:               |                              |
|---------------------|------------------------------|
| Resource:           | Element of a district        |
| Resource attribute: | HP02. Single family property |
| Current use:        |                              |
| Architect:          | Marshall P. Wilkinson        |
| Builder:            | C. J. McLaughlin             |
| Stories:            | 2                            |
| Original owner:     | C. J. McLaughlin             |

| Architectural style: | Tudor Revival           |
|----------------------|-------------------------|
| Setting:             | Setback from sidewalk   |
| Facade Composition:  | Symmetrical             |
| Plan:                | Rectangular             |
| Construction:        | Wood                    |
| Cladding:            | Stucco, smooth          |
| Details:             | Light Fixtures          |
| Roof type:           | Gable, crossed          |
| Roof material:       | Composition shingle     |
| Roof features:       | Eaves, boxed            |
| Chimney:             |                         |
| Alterations:         | No major alterations    |
| Related features:    | Fence, Perimeter        |
| Landscape features:  | Lawn; Mature vegetation |
| Notes:               |                         |