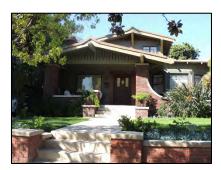

**Primary address:** 1509 N COURTNEY AVE

Year built: 1921

**District name:** Sunset Square HPOZ Survey Area

District recorded: 4/11/2016

**Property type/sub type:** Residential-Single Family; House

**Evaluation:** Non-Contributor

# **Property details**

| Name:               |                              |
|---------------------|------------------------------|
| Resource:           | Element of a district        |
| Resource attribute: | HP02. Single family property |
| Current use:        |                              |
| Architect:          | Buton and Harrington         |
| Builder:            | Buton and Harrington         |
| Stories:            | 2                            |
| Original owner:     | Buton and Harrington         |

| No style                        |
|---------------------------------|
| Setback from sidewalk           |
| Asymmetrical                    |
| Irregular                       |
| Wood                            |
| Stucco, smooth                  |
| Light Fixtures                  |
| Flat                            |
| Unknown                         |
| Clay tile coping; Parapet, flat |
| Exterior; Stucco                |
| Completely altered              |
| Fence, Perimeter                |
| Lawn                            |
|                                 |
|                                 |