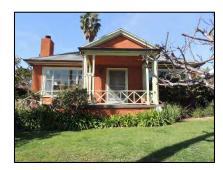

**Primary address:** 1509 N COURTNEY AVE

Year built: 1921

**District name:** Sunset Square HPOZ Survey Area

District recorded: 4/11/2016

**Property type/sub type:** Residential-Single Family; House

**Evaluation:** Non-Contributor

# **Property details**

| Name:               |                              |
|---------------------|------------------------------|
| Resource:           | Element of a district        |
| Resource attribute: | HP02. Single family property |
| Current use:        |                              |
| Architect:          | Buton and Harrington         |
| Builder:            | Buton and Harrington         |
| Stories:            | 2                            |
| Original owner:     | Buton and Harrington         |

| No style                        |
|---------------------------------|
| Setback from sidewalk           |
| Asymmetrical                    |
| Irregular                       |
| Wood                            |
| Stucco, smooth                  |
| Light Fixtures                  |
| Flat                            |
| Unknown                         |
| Clay tile coping; Parapet, flat |
| Exterior; Stucco                |
| Completely altered              |
| Fence, Perimeter                |
| Lawn                            |
|                                 |
|                                 |