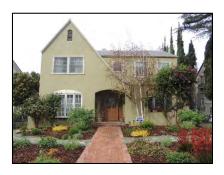

**Primary address:** 1518 N COURTNEY AVE

Year built: 1920

**District name:** Sunset Square HPOZ Survey Area

**District recorded:** 4/11/2016

**Property type/sub type:** Residential-Single Family; House

**Evaluation:** Contributor

# **Property details**

| Name:               |                              |
|---------------------|------------------------------|
| Resource:           | Element of a district        |
| Resource attribute: | HP02. Single family property |
| Current use:        |                              |
| Architect:          | Marshall P. Wilkinson        |
| Builder:            | C. J. McLaughlin             |
| Stories:            | 2                            |
| Original owner:     | C. J. McLaughlin             |

| Architectural style: | Tudor Revival           |
|----------------------|-------------------------|
| Setting:             | Setback from sidewalk   |
| Facade Composition:  | Symmetrical             |
| Plan:                | Rectangular             |
| Construction:        | Wood                    |
| Cladding:            | Stucco, smooth          |
| Details:             | Light Fixtures          |
| Roof type:           | Gable, crossed          |
| Roof material:       | Composition shingle     |
| Roof features:       | Eaves, boxed            |
| Chimney:             |                         |
| Alterations:         | No major alterations    |
| Related features:    | Fence, Perimeter        |
| Landscape features:  | Lawn; Mature vegetation |
| Notes:               |                         |

| Porch 1           |                      | Porch 2           |
|-------------------|----------------------|-------------------|
| Type:             | Entrance porch/stoop | Type:             |
| Enclosure:        |                      | Enclosure:        |
| Support type:     |                      | Support type:     |
| Support material: |                      | Support material: |

| Door 1    |                                        | Door 2    |  |
|-----------|----------------------------------------|-----------|--|
| Туре:     | Double                                 | Type:     |  |
| Material: | Wood                                   | Material: |  |
| Features: | Arched opening, round; Paneled; Grille | Features: |  |
| Extra:    |                                        | Extra:    |  |

| Window 1  |                         | Window 2  | Window 2        |  |
|-----------|-------------------------|-----------|-----------------|--|
| Туре:     | Casement; Fixed         | Туре:     | Casement; Fixed |  |
| Material: | Wood                    | Material: | Wood            |  |
| Features: | Divided lights; Transom | Features: | Divided lights  |  |
| Extra:    | Shutters                | Extra:    | Shutters        |  |
| Form:     | Grouped                 | Form:     | Grouped         |  |

| Window 3  |             | Window 4  | Window 4       |  |
|-----------|-------------|-----------|----------------|--|
| Туре:     | Single-hung | Type:     | Fixed          |  |
| Material: | Wood        | Material: | Wood           |  |
| Features: |             | Features: | Divided lights |  |
| Extra:    |             | Extra:    |                |  |
| Form:     | Single      | Form:     | Single         |  |