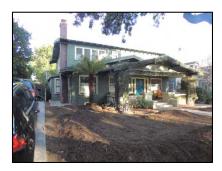

**Primary address:** 1515 N COURTNEY AVE

Year built: 1920

**District name:** Sunset Square HPOZ Survey Area

**District recorded:** 4/11/2016

**Property type/sub type:** Residential-Single Family; House

**Evaluation:** Contributor

# **Property details**

| Name:               |                              |
|---------------------|------------------------------|
| Resource:           | Element of a district        |
| Resource attribute: | HP02. Single family property |
| Current use:        |                              |
| Architect:          |                              |
| Builder:            | G. H. Wiseman                |
| Stories:            | 1                            |
| Original owner:     | R. F. Bunty                  |

| Architectural style: | Spanish Colonial Revival; American Colonial Revival                |
|----------------------|--------------------------------------------------------------------|
| Setting:             | Setback from sidewalk                                              |
| Facade Composition:  | Symmetrical                                                        |
| Plan:                | Irregular                                                          |
| Construction:        | Wood                                                               |
| Cladding:            | Stucco, textured                                                   |
| Details:             |                                                                    |
| Roof type:           | Flat                                                               |
| Roof material:       | Unknown                                                            |
| Roof features:       | Clay tile coping; Parapet, stepped; Pent roof, clay tile, brackets |
| Chimney:             | Exterior; Stucco                                                   |
| Alterations:         | Security door(s) added                                             |
| Related features:    |                                                                    |
| Landscape features:  | Lawn                                                               |
| Notes:               |                                                                    |