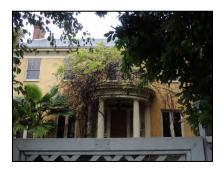

**Primary address:** 1509 N COURTNEY AVE

Year built: 1921

**District name:** Sunset Square HPOZ Survey Area

District recorded: 4/11/2016

**Property type/sub type:** Residential-Single Family; House

**Evaluation:** Non-Contributor

# **Property details**

| Name:               |                              |
|---------------------|------------------------------|
| Resource:           | Element of a district        |
| Resource attribute: | HP02. Single family property |
| Current use:        |                              |
| Architect:          | Buton and Harrington         |
| Builder:            | Buton and Harrington         |
| Stories:            | 2                            |
| Original owner:     | Buton and Harrington         |

| No style                        |
|---------------------------------|
| Setback from sidewalk           |
| Asymmetrical                    |
| Irregular                       |
| Wood                            |
| Stucco, smooth                  |
| Light Fixtures                  |
| Flat                            |
| Unknown                         |
| Clay tile coping; Parapet, flat |
| Exterior; Stucco                |
| Completely altered              |
| Fence, Perimeter                |
| Lawn                            |
|                                 |
|                                 |

| Porch 1           |                                  | Porch 2           |  |
|-------------------|----------------------------------|-------------------|--|
| Type:             | Entrance porch/stoop; Roof, shed | Type:             |  |
| Enclosure:        | Wall; Wall, low                  | Enclosure:        |  |
| Support type:     | Posts                            | Support type:     |  |
| Support material: | Wood                             | Support material: |  |

| Entryway 1 |                  | Entryway 2 |  |
|------------|------------------|------------|--|
| Type:      | Balcony          | Туре:      |  |
| Material:  |                  | Material:  |  |
| Features:  | Balustrade; Wood | Features:  |  |
| Extra:     |                  | Extra:     |  |