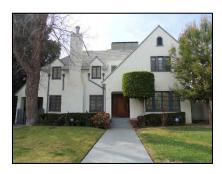

**Primary address:** 1509 N COURTNEY AVE

Year built: 1921

**District name:** Sunset Square HPOZ Survey Area

District recorded: 4/11/2016

**Property type/sub type:** Residential-Single Family; House

**Evaluation:** Non-Contributor

# **Property details**

| Name:               |                              |
|---------------------|------------------------------|
| Resource:           | Element of a district        |
| Resource attribute: | HP02. Single family property |
| Current use:        |                              |
| Architect:          | Buton and Harrington         |
| Builder:            | Buton and Harrington         |
| Stories:            | 2                            |
| Original owner:     | Buton and Harrington         |

| No style                        |
|---------------------------------|
| Setback from sidewalk           |
| Asymmetrical                    |
| Irregular                       |
| Wood                            |
| Stucco, smooth                  |
| Light Fixtures                  |
| Flat                            |
| Unknown                         |
| Clay tile coping; Parapet, flat |
| Exterior; Stucco                |
| Completely altered              |
| Fence, Perimeter                |
| Lawn                            |
|                                 |
|                                 |