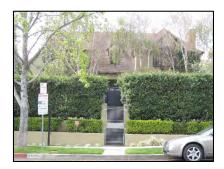

**Primary address:** 1518 N COURTNEY AVE

Year built: 1920

**District name:** Sunset Square HPOZ Survey Area

**District recorded:** 4/11/2016

**Property type/sub type:** Residential-Single Family; House

**Evaluation:** Contributor

# **Property details**

| Name:               |                              |
|---------------------|------------------------------|
| Resource:           | Element of a district        |
| Resource attribute: | HP02. Single family property |
| Current use:        |                              |
| Architect:          | Marshall P. Wilkinson        |
| Builder:            | C. J. McLaughlin             |
| Stories:            | 2                            |
| Original owner:     | C. J. McLaughlin             |

| Architectural style: | Tudor Revival           |
|----------------------|-------------------------|
| Setting:             | Setback from sidewalk   |
| Facade Composition:  | Symmetrical             |
| Plan:                | Rectangular             |
| Construction:        | Wood                    |
| Cladding:            | Stucco, smooth          |
| Details:             | Light Fixtures          |
| Roof type:           | Gable, crossed          |
| Roof material:       | Composition shingle     |
| Roof features:       | Eaves, boxed            |
| Chimney:             |                         |
| Alterations:         | No major alterations    |
| Related features:    | Fence, Perimeter        |
| Landscape features:  | Lawn; Mature vegetation |
| Notes:               |                         |

| Porch 1           |                      | Porch 2           |
|-------------------|----------------------|-------------------|
| Type:             | Entrance porch/stoop | Type:             |
| Enclosure:        |                      | Enclosure:        |
| Support type:     |                      | Support type:     |
| Support material: |                      | Support material: |