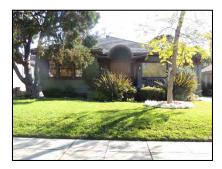

**Primary address:** 1515 N COURTNEY AVE

Year built: 1920

**District name:** Sunset Square HPOZ Survey Area

**District recorded:** 4/11/2016

**Property type/sub type:** Residential-Single Family; House

**Evaluation:** Contributor

# **Property details**

| Name:               |                              |
|---------------------|------------------------------|
| Resource:           | Element of a district        |
| Resource attribute: | HP02. Single family property |
| Current use:        |                              |
| Architect:          |                              |
| Builder:            | G. H. Wiseman                |
| Stories:            | 1                            |
| Original owner:     | R. F. Bunty                  |

| Architectural style: | Spanish Colonial Revival; American Colonial Revival                |
|----------------------|--------------------------------------------------------------------|
| Setting:             | Setback from sidewalk                                              |
| Facade Composition:  | Symmetrical                                                        |
| Plan:                | Irregular                                                          |
| Construction:        | Wood                                                               |
| Cladding:            | Stucco, textured                                                   |
| Details:             |                                                                    |
| Roof type:           | Flat                                                               |
| Roof material:       | Unknown                                                            |
| Roof features:       | Clay tile coping; Parapet, stepped; Pent roof, clay tile, brackets |
| Chimney:             | Exterior; Stucco                                                   |
| Alterations:         | Security door(s) added                                             |
| Related features:    |                                                                    |
| Landscape features:  | Lawn                                                               |
| Notes:               |                                                                    |