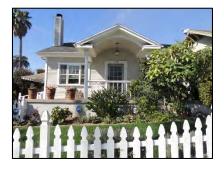

**Primary address:** 1515 N COURTNEY AVE

Year built: 1920

**District name:** Sunset Square HPOZ Survey Area

**District recorded:** 4/11/2016

**Property type/sub type:** Residential-Single Family; House

**Evaluation:** Contributor

# **Property details**

| Name:               |                              |
|---------------------|------------------------------|
| Resource:           | Element of a district        |
| Resource attribute: | HP02. Single family property |
| Current use:        |                              |
| Architect:          |                              |
| Builder:            | G. H. Wiseman                |
| Stories:            | 1                            |
| Original owner:     | R. F. Bunty                  |

| Architectural style: | Spanish Colonial Revival; American Colonial Revival                |
|----------------------|--------------------------------------------------------------------|
| Setting:             | Setback from sidewalk                                              |
| Facade Composition:  | Symmetrical                                                        |
| Plan:                | Irregular                                                          |
| Construction:        | Wood                                                               |
| Cladding:            | Stucco, textured                                                   |
| Details:             |                                                                    |
| Roof type:           | Flat                                                               |
| Roof material:       | Unknown                                                            |
| Roof features:       | Clay tile coping; Parapet, stepped; Pent roof, clay tile, brackets |
| Chimney:             | Exterior; Stucco                                                   |
| Alterations:         | Security door(s) added                                             |
| Related features:    |                                                                    |
| Landscape features:  | Lawn                                                               |
| Notes:               |                                                                    |