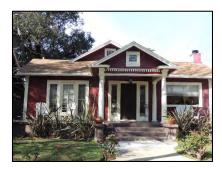

**Primary address:** 1509 N COURTNEY AVE

Year built: 1921

**District name:** Sunset Square HPOZ Survey Area

District recorded: 4/11/2016

**Property type/sub type:** Residential-Single Family; House

**Evaluation:** Non-Contributor

# **Property details**

| Name:               |                              |
|---------------------|------------------------------|
| Resource:           | Element of a district        |
| Resource attribute: | HP02. Single family property |
| Current use:        |                              |
| Architect:          | Buton and Harrington         |
| Builder:            | Buton and Harrington         |
| Stories:            | 2                            |
| Original owner:     | Buton and Harrington         |

| No style                        |
|---------------------------------|
| Setback from sidewalk           |
| Asymmetrical                    |
| Irregular                       |
| Wood                            |
| Stucco, smooth                  |
| Light Fixtures                  |
| Flat                            |
| Unknown                         |
| Clay tile coping; Parapet, flat |
| Exterior; Stucco                |
| Completely altered              |
| Fence, Perimeter                |
| Lawn                            |
|                                 |
|                                 |

| Porch 1           |                                  | Porch 2           |  |
|-------------------|----------------------------------|-------------------|--|
| Type:             | Entrance porch/stoop; Roof, shed | Type:             |  |
| Enclosure:        | Wall; Wall, low                  | Enclosure:        |  |
| Support type:     | Posts                            | Support type:     |  |
| Support material: | Wood                             | Support material: |  |

| Entryway 1 |                  | Entryway 2 |  |
|------------|------------------|------------|--|
| Type:      | Balcony          | Туре:      |  |
| Material:  |                  | Material:  |  |
| Features:  | Balustrade; Wood | Features:  |  |
| Extra:     |                  | Extra:     |  |

| Door 1    |                            | Door 2    |  |
|-----------|----------------------------|-----------|--|
| Туре:     | Single                     | Туре:     |  |
| Material: | Wood                       | Material: |  |
| Features: | Glazed, partially; Paneled | Features: |  |
| Extra:    | Sidelights                 | Extra:    |  |

| Window 1  |         | Window 2  |         |
|-----------|---------|-----------|---------|
| Туре:     | Fixed   | Туре:     | Sliding |
| Material: | Unknown | Material: | Vinyl   |
| Features: |         | Features: |         |
| Extra:    |         | Extra:    |         |
| Form:     | Single  | Form:     | Single  |

| Window 3  |             | Window 4  |  |
|-----------|-------------|-----------|--|
| Туре:     | Fixed       | Туре:     |  |
| Material: | Glass block | Material: |  |
| Features: |             | Features: |  |
| Extra:    |             | Extra:    |  |
| Form:     | Single      | Form:     |  |