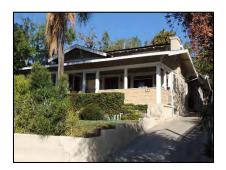

**Primary address:** 1518 N COURTNEY AVE

Year built: 1920

**District name:** Sunset Square HPOZ Survey Area

**District recorded:** 4/11/2016

**Property type/sub type:** Residential-Single Family; House

**Evaluation:** Contributor

# **Property details**

| Name:               |                              |
|---------------------|------------------------------|
| Resource:           | Element of a district        |
| Resource attribute: | HP02. Single family property |
| Current use:        |                              |
| Architect:          | Marshall P. Wilkinson        |
| Builder:            | C. J. McLaughlin             |
| Stories:            | 2                            |
| Original owner:     | C. J. McLaughlin             |

| Architectural style: | Tudor Revival           |
|----------------------|-------------------------|
| Setting:             | Setback from sidewalk   |
| Facade Composition:  | Symmetrical             |
| Plan:                | Rectangular             |
| Construction:        | Wood                    |
| Cladding:            | Stucco, smooth          |
| Details:             | Light Fixtures          |
| Roof type:           | Gable, crossed          |
| Roof material:       | Composition shingle     |
| Roof features:       | Eaves, boxed            |
| Chimney:             |                         |
| Alterations:         | No major alterations    |
| Related features:    | Fence, Perimeter        |
| Landscape features:  | Lawn; Mature vegetation |
| Notes:               |                         |