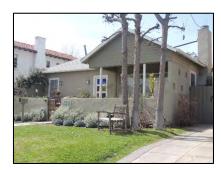

**Primary address:** 1509 N COURTNEY AVE

Year built: 1921

**District name:** Sunset Square HPOZ Survey Area

District recorded: 4/11/2016

**Property type/sub type:** Residential-Single Family; House

**Evaluation:** Non-Contributor

# **Property details**

| Name:               |                              |
|---------------------|------------------------------|
| Resource:           | Element of a district        |
| Resource attribute: | HP02. Single family property |
| Current use:        |                              |
| Architect:          | Buton and Harrington         |
| Builder:            | Buton and Harrington         |
| Stories:            | 2                            |
| Original owner:     | Buton and Harrington         |

| No style                        |
|---------------------------------|
| Setback from sidewalk           |
| Asymmetrical                    |
| Irregular                       |
| Wood                            |
| Stucco, smooth                  |
| Light Fixtures                  |
| Flat                            |
| Unknown                         |
| Clay tile coping; Parapet, flat |
| Exterior; Stucco                |
| Completely altered              |
| Fence, Perimeter                |
| Lawn                            |
|                                 |
|                                 |

| Porch 1           |                                  | Porch 2           |  |
|-------------------|----------------------------------|-------------------|--|
| Type:             | Entrance porch/stoop; Roof, shed | Type:             |  |
| Enclosure:        | Wall; Wall, low                  | Enclosure:        |  |
| Support type:     | Posts                            | Support type:     |  |
| Support material: | Wood                             | Support material: |  |

| Entryway 1 |                  | Entryway 2 |  |
|------------|------------------|------------|--|
| Type:      | Balcony          | Туре:      |  |
| Material:  |                  | Material:  |  |
| Features:  | Balustrade; Wood | Features:  |  |
| Extra:     |                  | Extra:     |  |

| Door 1    |                            | Door 2    |  |
|-----------|----------------------------|-----------|--|
| Туре:     | Single                     | Туре:     |  |
| Material: | Wood                       | Material: |  |
| Features: | Glazed, partially; Paneled | Features: |  |
| Extra:    | Sidelights                 | Extra:    |  |

| Window 1  |         | Window 2  |         |
|-----------|---------|-----------|---------|
| Туре:     | Fixed   | Туре:     | Sliding |
| Material: | Unknown | Material: | Vinyl   |
| Features: |         | Features: |         |
| Extra:    |         | Extra:    |         |
| Form:     | Single  | Form:     | Single  |

| Window 3  |             | Window 4  |  |
|-----------|-------------|-----------|--|
| Туре:     | Fixed       | Туре:     |  |
| Material: | Glass block | Material: |  |
| Features: |             | Features: |  |
| Extra:    |             | Extra:    |  |
| Form:     | Single      | Form:     |  |