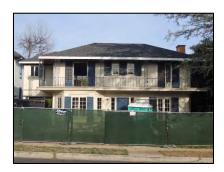

**Primary address:** 1519 N COURTNEY AVE

Year built: 1921

**District name:** Sunset Square HPOZ Survey Area

**District recorded:** 4/11/2016

**Property type/sub type:** Residential-Single Family; House

**Evaluation:** Non-Contributor

# **Property details**

| Name:               |                              |
|---------------------|------------------------------|
| Resource:           | Element of a district        |
| Resource attribute: | HP02. Single family property |
| Current use:        |                              |
| Architect:          |                              |
| Builder:            | Clara Stenttenberg           |
| Stories:            | 1                            |
| Original owner:     | Clara Stenttenberg           |

| Architectural style: | No style                                               |
|----------------------|--------------------------------------------------------|
| Setting:             | Setback from sidewalk                                  |
| Facade Composition:  | Asymmetrical                                           |
| Plan:                | Irregular                                              |
| Construction:        | Wood                                                   |
| Cladding:            | Stucco, textured                                       |
| Details:             | Balconette; Light Fixtures                             |
| Roof type:           | Combination                                            |
| Roof material:       | Clay tile; Rolled Asphalt                              |
| Roof features:       | Bargeboards; Eaves, open; Eaves, wide; Exposed rafters |
| Chimney:             | Exterior; Stucco                                       |
| Alterations:         | Completely altered                                     |
| Related features:    |                                                        |
| Landscape features:  | Lawn                                                   |
| Notes:               |                                                        |

| Porch 1           |                                       | Porch 2           |  |
|-------------------|---------------------------------------|-------------------|--|
| Type:             | Partial width; Projecting; Roof, shed | Туре:             |  |
| Enclosure:        | Balustrade; Metal                     | Enclosure:        |  |
| Support type:     | Arches                                | Support type:     |  |
| Support material: | Stucco                                | Support material: |  |