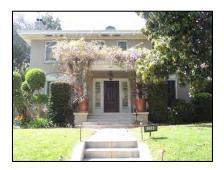

**Primary address:** 1518 N COURTNEY AVE

Year built: 1920

**District name:** Sunset Square HPOZ Survey Area

**District recorded:** 4/11/2016

**Property type/sub type:** Residential-Single Family; House

**Evaluation:** Contributor

# **Property details**

| Name:               |                              |
|---------------------|------------------------------|
| Resource:           | Element of a district        |
| Resource attribute: | HP02. Single family property |
| Current use:        |                              |
| Architect:          | Marshall P. Wilkinson        |
| Builder:            | C. J. McLaughlin             |
| Stories:            | 2                            |
| Original owner:     | C. J. McLaughlin             |

| Architectural style: | Tudor Revival           |
|----------------------|-------------------------|
| Setting:             | Setback from sidewalk   |
| Facade Composition:  | Symmetrical             |
| Plan:                | Rectangular             |
| Construction:        | Wood                    |
| Cladding:            | Stucco, smooth          |
| Details:             | Light Fixtures          |
| Roof type:           | Gable, crossed          |
| Roof material:       | Composition shingle     |
| Roof features:       | Eaves, boxed            |
| Chimney:             |                         |
| Alterations:         | No major alterations    |
| Related features:    | Fence, Perimeter        |
| Landscape features:  | Lawn; Mature vegetation |
| Notes:               |                         |