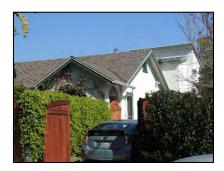

**Primary address:** 1515 N COURTNEY AVE

Year built: 1920

**District name:** Sunset Square HPOZ Survey Area

**District recorded:** 4/11/2016

**Property type/sub type:** Residential-Single Family; House

**Evaluation:** Contributor

# **Property details**

| Name:               |                              |
|---------------------|------------------------------|
| Resource:           | Element of a district        |
| Resource attribute: | HP02. Single family property |
| Current use:        |                              |
| Architect:          |                              |
| Builder:            | G. H. Wiseman                |
| Stories:            | 1                            |
| Original owner:     | R. F. Bunty                  |

| Architectural style: | Spanish Colonial Revival; American Colonial Revival                |
|----------------------|--------------------------------------------------------------------|
| Setting:             | Setback from sidewalk                                              |
| Facade Composition:  | Symmetrical                                                        |
| Plan:                | Irregular                                                          |
| Construction:        | Wood                                                               |
| Cladding:            | Stucco, textured                                                   |
| Details:             |                                                                    |
| Roof type:           | Flat                                                               |
| Roof material:       | Unknown                                                            |
| Roof features:       | Clay tile coping; Parapet, stepped; Pent roof, clay tile, brackets |
| Chimney:             | Exterior; Stucco                                                   |
| Alterations:         | Security door(s) added                                             |
| Related features:    |                                                                    |
| Landscape features:  | Lawn                                                               |
| Notes:               |                                                                    |