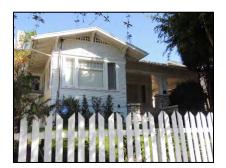

**Primary address:** 1515 N COURTNEY AVE

Year built: 1920

**District name:** Sunset Square HPOZ Survey Area

**District recorded:** 4/11/2016

**Property type/sub type:** Residential-Single Family; House

**Evaluation:** Contributor

# **Property details**

| Name:               |                              |
|---------------------|------------------------------|
| Resource:           | Element of a district        |
| Resource attribute: | HP02. Single family property |
| Current use:        |                              |
| Architect:          |                              |
| Builder:            | G. H. Wiseman                |
| Stories:            | 1                            |
| Original owner:     | R. F. Bunty                  |

| Architectural style: | Spanish Colonial Revival; American Colonial Revival                |
|----------------------|--------------------------------------------------------------------|
| Setting:             | Setback from sidewalk                                              |
| Facade Composition:  | Symmetrical                                                        |
| Plan:                | Irregular                                                          |
| Construction:        | Wood                                                               |
| Cladding:            | Stucco, textured                                                   |
| Details:             |                                                                    |
| Roof type:           | Flat                                                               |
| Roof material:       | Unknown                                                            |
| Roof features:       | Clay tile coping; Parapet, stepped; Pent roof, clay tile, brackets |
| Chimney:             | Exterior; Stucco                                                   |
| Alterations:         | Security door(s) added                                             |
| Related features:    |                                                                    |
| Landscape features:  | Lawn                                                               |
| Notes:               |                                                                    |