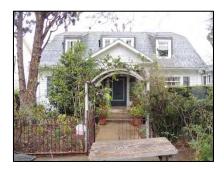

**Primary address:** 1518 N COURTNEY AVE

Year built: 1920

**District name:** Sunset Square HPOZ Survey Area

**District recorded:** 4/11/2016

**Property type/sub type:** Residential-Single Family; House

**Evaluation:** Contributor

# **Property details**

| Name:               |                              |
|---------------------|------------------------------|
| Resource:           | Element of a district        |
| Resource attribute: | HP02. Single family property |
| Current use:        |                              |
| Architect:          | Marshall P. Wilkinson        |
| Builder:            | C. J. McLaughlin             |
| Stories:            | 2                            |
| Original owner:     | C. J. McLaughlin             |

| Architectural style: | Tudor Revival           |
|----------------------|-------------------------|
| Setting:             | Setback from sidewalk   |
| Facade Composition:  | Symmetrical             |
| Plan:                | Rectangular             |
| Construction:        | Wood                    |
| Cladding:            | Stucco, smooth          |
| Details:             | Light Fixtures          |
| Roof type:           | Gable, crossed          |
| Roof material:       | Composition shingle     |
| Roof features:       | Eaves, boxed            |
| Chimney:             |                         |
| Alterations:         | No major alterations    |
| Related features:    | Fence, Perimeter        |
| Landscape features:  | Lawn; Mature vegetation |
| Notes:               |                         |