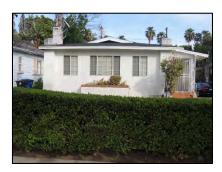

**Primary address:** 1515 N COURTNEY AVE

Year built: 1920

**District name:** Sunset Square HPOZ Survey Area

**District recorded:** 4/11/2016

**Property type/sub type:** Residential-Single Family; House

**Evaluation:** Contributor

# **Property details**

| Name:               |                              |
|---------------------|------------------------------|
| Resource:           | Element of a district        |
| Resource attribute: | HP02. Single family property |
| Current use:        |                              |
| Architect:          |                              |
| Builder:            | G. H. Wiseman                |
| Stories:            | 1                            |
| Original owner:     | R. F. Bunty                  |

| Architectural style: | Spanish Colonial Revival; American Colonial Revival                |
|----------------------|--------------------------------------------------------------------|
| Setting:             | Setback from sidewalk                                              |
| Facade Composition:  | Symmetrical                                                        |
| Plan:                | Irregular                                                          |
| Construction:        | Wood                                                               |
| Cladding:            | Stucco, textured                                                   |
| Details:             |                                                                    |
| Roof type:           | Flat                                                               |
| Roof material:       | Unknown                                                            |
| Roof features:       | Clay tile coping; Parapet, stepped; Pent roof, clay tile, brackets |
| Chimney:             | Exterior; Stucco                                                   |
| Alterations:         | Security door(s) added                                             |
| Related features:    |                                                                    |
| Landscape features:  | Lawn                                                               |
| Notes:               |                                                                    |