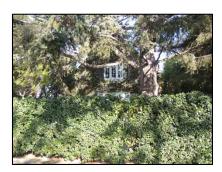

**Primary address:** 1518 N COURTNEY AVE

Year built: 1920

**District name:** Sunset Square HPOZ Survey Area

**District recorded:** 4/11/2016

**Property type/sub type:** Residential-Single Family; House

**Evaluation:** Contributor

# **Property details**

| Name:               |                              |
|---------------------|------------------------------|
| Resource:           | Element of a district        |
| Resource attribute: | HP02. Single family property |
| Current use:        |                              |
| Architect:          | Marshall P. Wilkinson        |
| Builder:            | C. J. McLaughlin             |
| Stories:            | 2                            |
| Original owner:     | C. J. McLaughlin             |

| Architectural style: | Tudor Revival           |
|----------------------|-------------------------|
| Setting:             | Setback from sidewalk   |
| Facade Composition:  | Symmetrical             |
| Plan:                | Rectangular             |
| Construction:        | Wood                    |
| Cladding:            | Stucco, smooth          |
| Details:             | Light Fixtures          |
| Roof type:           | Gable, crossed          |
| Roof material:       | Composition shingle     |
| Roof features:       | Eaves, boxed            |
| Chimney:             |                         |
| Alterations:         | No major alterations    |
| Related features:    | Fence, Perimeter        |
| Landscape features:  | Lawn; Mature vegetation |
| Notes:               |                         |