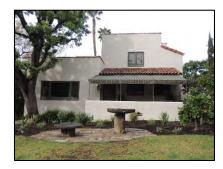

**Primary address:** 1515 N COURTNEY AVE

Year built: 1920

**District name:** Sunset Square HPOZ Survey Area

**District recorded:** 4/11/2016

**Property type/sub type:** Residential-Single Family; House

**Evaluation:** Contributor

# **Property details**

| Name:               |                              |
|---------------------|------------------------------|
| Resource:           | Element of a district        |
| Resource attribute: | HP02. Single family property |
| Current use:        |                              |
| Architect:          |                              |
| Builder:            | G. H. Wiseman                |
| Stories:            | 1                            |
| Original owner:     | R. F. Bunty                  |

| Architectural style: | Spanish Colonial Revival; American Colonial Revival                |
|----------------------|--------------------------------------------------------------------|
| Setting:             | Setback from sidewalk                                              |
| Facade Composition:  | Symmetrical                                                        |
| Plan:                | Irregular                                                          |
| Construction:        | Wood                                                               |
| Cladding:            | Stucco, textured                                                   |
| Details:             |                                                                    |
| Roof type:           | Flat                                                               |
| Roof material:       | Unknown                                                            |
| Roof features:       | Clay tile coping; Parapet, stepped; Pent roof, clay tile, brackets |
| Chimney:             | Exterior; Stucco                                                   |
| Alterations:         | Security door(s) added                                             |
| Related features:    |                                                                    |
| Landscape features:  | Lawn                                                               |
| Notes:               |                                                                    |

| Porch 1           |                                                   | Porch 2           |  |
|-------------------|---------------------------------------------------|-------------------|--|
| Type:             | Full width; Projecting; Roof, flat; Roof, rounded | Туре:             |  |
| Enclosure:        | Wall, low; Stucco                                 | Enclosure:        |  |
| Support type:     | Columns                                           | Support type:     |  |
| Support material: | Wood                                              | Support material: |  |