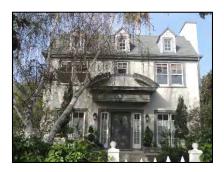

**Primary address:** 1519 N COURTNEY AVE

Year built: 1921

**District name:** Sunset Square HPOZ Survey Area

**District recorded:** 4/11/2016

**Property type/sub type:** Residential-Single Family; House

**Evaluation:** Non-Contributor

# **Property details**

| Name:               |                              |
|---------------------|------------------------------|
| Resource:           | Element of a district        |
| Resource attribute: | HP02. Single family property |
| Current use:        |                              |
| Architect:          |                              |
| Builder:            | Clara Stenttenberg           |
| Stories:            | 1                            |
| Original owner:     | Clara Stenttenberg           |

| Architectural style: | No style                                               |
|----------------------|--------------------------------------------------------|
| Setting:             | Setback from sidewalk                                  |
| Facade Composition:  | Asymmetrical                                           |
| Plan:                | Irregular                                              |
| Construction:        | Wood                                                   |
| Cladding:            | Stucco, textured                                       |
| Details:             | Balconette; Light Fixtures                             |
| Roof type:           | Combination                                            |
| Roof material:       | Clay tile; Rolled Asphalt                              |
| Roof features:       | Bargeboards; Eaves, open; Eaves, wide; Exposed rafters |
| Chimney:             | Exterior; Stucco                                       |
| Alterations:         | Completely altered                                     |
| Related features:    |                                                        |
| Landscape features:  | Lawn                                                   |
| Notes:               |                                                        |

| Porch 1           |                                       | Porch 2           |  |
|-------------------|---------------------------------------|-------------------|--|
| Type:             | Partial width; Projecting; Roof, shed | Туре:             |  |
| Enclosure:        | Balustrade; Metal                     | Enclosure:        |  |
| Support type:     | Arches                                | Support type:     |  |
| Support material: | Stucco                                | Support material: |  |