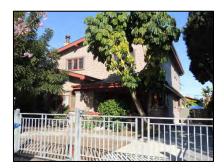

**Primary address:** 1515 N COURTNEY AVE

Year built: 1920

**District name:** Sunset Square HPOZ Survey Area

**District recorded:** 4/11/2016

**Property type/sub type:** Residential-Single Family; House

**Evaluation:** Contributor

# **Property details**

| Name:               |                              |
|---------------------|------------------------------|
| Resource:           | Element of a district        |
| Resource attribute: | HP02. Single family property |
| Current use:        |                              |
| Architect:          |                              |
| Builder:            | G. H. Wiseman                |
| Stories:            | 1                            |
| Original owner:     | R. F. Bunty                  |

| Architectural style: | Spanish Colonial Revival; American Colonial Revival                |
|----------------------|--------------------------------------------------------------------|
| Setting:             | Setback from sidewalk                                              |
| Facade Composition:  | Symmetrical                                                        |
| Plan:                | Irregular                                                          |
| Construction:        | Wood                                                               |
| Cladding:            | Stucco, textured                                                   |
| Details:             |                                                                    |
| Roof type:           | Flat                                                               |
| Roof material:       | Unknown                                                            |
| Roof features:       | Clay tile coping; Parapet, stepped; Pent roof, clay tile, brackets |
| Chimney:             | Exterior; Stucco                                                   |
| Alterations:         | Security door(s) added                                             |
| Related features:    |                                                                    |
| Landscape features:  | Lawn                                                               |
| Notes:               |                                                                    |