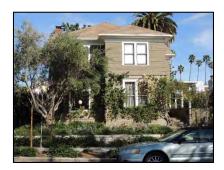

**Primary address:** 1509 N COURTNEY AVE

Year built: 1921

**District name:** Sunset Square HPOZ Survey Area

District recorded: 4/11/2016

**Property type/sub type:** Residential-Single Family; House

**Evaluation:** Non-Contributor

# **Property details**

| Name:               |                              |
|---------------------|------------------------------|
| Resource:           | Element of a district        |
| Resource attribute: | HP02. Single family property |
| Current use:        |                              |
| Architect:          | Buton and Harrington         |
| Builder:            | Buton and Harrington         |
| Stories:            | 2                            |
| Original owner:     | Buton and Harrington         |

| No style                        |
|---------------------------------|
| Setback from sidewalk           |
| Asymmetrical                    |
| Irregular                       |
| Wood                            |
| Stucco, smooth                  |
| Light Fixtures                  |
| Flat                            |
| Unknown                         |
| Clay tile coping; Parapet, flat |
| Exterior; Stucco                |
| Completely altered              |
| Fence, Perimeter                |
| Lawn                            |
|                                 |
|                                 |