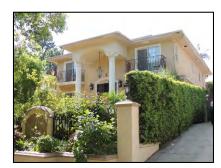

**Primary address:** 1509 N COURTNEY AVE

Year built: 1921

**District name:** Sunset Square HPOZ Survey Area

District recorded: 4/11/2016

**Property type/sub type:** Residential-Single Family; House

**Evaluation:** Non-Contributor

# **Property details**

| Name:               |                              |
|---------------------|------------------------------|
| Resource:           | Element of a district        |
| Resource attribute: | HP02. Single family property |
| Current use:        |                              |
| Architect:          | Buton and Harrington         |
| Builder:            | Buton and Harrington         |
| Stories:            | 2                            |
| Original owner:     | Buton and Harrington         |

| No style                        |
|---------------------------------|
| Setback from sidewalk           |
| Asymmetrical                    |
| Irregular                       |
| Wood                            |
| Stucco, smooth                  |
| Light Fixtures                  |
| Flat                            |
| Unknown                         |
| Clay tile coping; Parapet, flat |
| Exterior; Stucco                |
| Completely altered              |
| Fence, Perimeter                |
| Lawn                            |
|                                 |
|                                 |