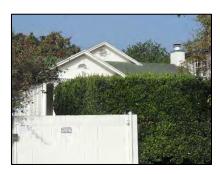

**Primary address:** 1515 N COURTNEY AVE

Year built: 1920

**District name:** Sunset Square HPOZ Survey Area

**District recorded:** 4/11/2016

**Property type/sub type:** Residential-Single Family; House

**Evaluation:** Contributor

# **Property details**

| Name:               |                              |
|---------------------|------------------------------|
| Resource:           | Element of a district        |
| Resource attribute: | HP02. Single family property |
| Current use:        |                              |
| Architect:          |                              |
| Builder:            | G. H. Wiseman                |
| Stories:            | 1                            |
| Original owner:     | R. F. Bunty                  |

| Architectural style: | Spanish Colonial Revival; American Colonial Revival                |
|----------------------|--------------------------------------------------------------------|
| Setting:             | Setback from sidewalk                                              |
| Facade Composition:  | Symmetrical                                                        |
| Plan:                | Irregular                                                          |
| Construction:        | Wood                                                               |
| Cladding:            | Stucco, textured                                                   |
| Details:             |                                                                    |
| Roof type:           | Flat                                                               |
| Roof material:       | Unknown                                                            |
| Roof features:       | Clay tile coping; Parapet, stepped; Pent roof, clay tile, brackets |
| Chimney:             | Exterior; Stucco                                                   |
| Alterations:         | Security door(s) added                                             |
| Related features:    |                                                                    |
| Landscape features:  | Lawn                                                               |
| Notes:               |                                                                    |

| Porch 1           |                                                   | Porch 2           |  |
|-------------------|---------------------------------------------------|-------------------|--|
| Type:             | Full width; Projecting; Roof, flat; Roof, rounded | Туре:             |  |
| Enclosure:        | Wall, low; Stucco                                 | Enclosure:        |  |
| Support type:     | Columns                                           | Support type:     |  |
| Support material: | Wood                                              | Support material: |  |