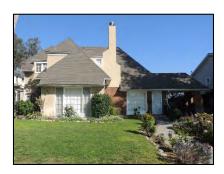

**Primary address:** 1515 N COURTNEY AVE

Year built: 1920

**District name:** Sunset Square HPOZ Survey Area

**District recorded:** 4/11/2016

**Property type/sub type:** Residential-Single Family; House

**Evaluation:** Contributor

# **Property details**

| Name:               |                              |
|---------------------|------------------------------|
| Resource:           | Element of a district        |
| Resource attribute: | HP02. Single family property |
| Current use:        |                              |
| Architect:          |                              |
| Builder:            | G. H. Wiseman                |
| Stories:            | 1                            |
| Original owner:     | R. F. Bunty                  |

| Architectural style: | Spanish Colonial Revival; American Colonial Revival                |
|----------------------|--------------------------------------------------------------------|
| Setting:             | Setback from sidewalk                                              |
| Facade Composition:  | Symmetrical                                                        |
| Plan:                | Irregular                                                          |
| Construction:        | Wood                                                               |
| Cladding:            | Stucco, textured                                                   |
| Details:             |                                                                    |
| Roof type:           | Flat                                                               |
| Roof material:       | Unknown                                                            |
| Roof features:       | Clay tile coping; Parapet, stepped; Pent roof, clay tile, brackets |
| Chimney:             | Exterior; Stucco                                                   |
| Alterations:         | Security door(s) added                                             |
| Related features:    |                                                                    |
| Landscape features:  | Lawn                                                               |
| Notes:               |                                                                    |