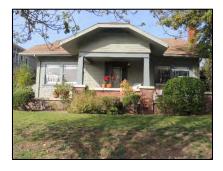

**Primary address:** 1515 N COURTNEY AVE

Year built: 1920

**District name:** Sunset Square HPOZ Survey Area

**District recorded:** 4/11/2016

**Property type/sub type:** Residential-Single Family; House

**Evaluation:** Contributor

# **Property details**

| Name:               |                              |
|---------------------|------------------------------|
| Resource:           | Element of a district        |
| Resource attribute: | HP02. Single family property |
| Current use:        |                              |
| Architect:          |                              |
| Builder:            | G. H. Wiseman                |
| Stories:            | 1                            |
| Original owner:     | R. F. Bunty                  |

| Architectural style: | Spanish Colonial Revival; American Colonial Revival                |
|----------------------|--------------------------------------------------------------------|
| Setting:             | Setback from sidewalk                                              |
| Facade Composition:  | Symmetrical                                                        |
| Plan:                | Irregular                                                          |
| Construction:        | Wood                                                               |
| Cladding:            | Stucco, textured                                                   |
| Details:             |                                                                    |
| Roof type:           | Flat                                                               |
| Roof material:       | Unknown                                                            |
| Roof features:       | Clay tile coping; Parapet, stepped; Pent roof, clay tile, brackets |
| Chimney:             | Exterior; Stucco                                                   |
| Alterations:         | Security door(s) added                                             |
| Related features:    |                                                                    |
| Landscape features:  | Lawn                                                               |
| Notes:               |                                                                    |

| Porch 1           |                                                   | Porch 2           |  |
|-------------------|---------------------------------------------------|-------------------|--|
| Type:             | Full width; Projecting; Roof, flat; Roof, rounded | Туре:             |  |
| Enclosure:        | Wall, low; Stucco                                 | Enclosure:        |  |
| Support type:     | Columns                                           | Support type:     |  |
| Support material: | Wood                                              | Support material: |  |

| Door 1    |                       | Door 2    |  |
|-----------|-----------------------|-----------|--|
| Туре:     | Single; Security door | Туре:     |  |
| Material: | Metal                 | Material: |  |
| Features: |                       | Features: |  |
| Extra:    |                       | Extra:    |  |

| Window 1  |                 | Window 2  |                |
|-----------|-----------------|-----------|----------------|
| Type:     | Casement; Fixed | Туре:     | Casement       |
| Material: | Wood            | Material: | Wood           |
| Features: | Divided lights  | Features: | Divided lights |
| Extra:    |                 | Extra:    |                |
| Form:     | Grouped         | Form:     | Single         |