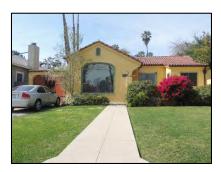

**Primary address:** 1518 N COURTNEY AVE

Year built: 1920

**District name:** Sunset Square HPOZ Survey Area

**District recorded:** 4/11/2016

**Property type/sub type:** Residential-Single Family; House

**Evaluation:** Contributor

# **Property details**

| Name:               |                              |
|---------------------|------------------------------|
| Resource:           | Element of a district        |
| Resource attribute: | HP02. Single family property |
| Current use:        |                              |
| Architect:          | Marshall P. Wilkinson        |
| Builder:            | C. J. McLaughlin             |
| Stories:            | 2                            |
| Original owner:     | C. J. McLaughlin             |

| Architectural style: | Tudor Revival           |
|----------------------|-------------------------|
| Setting:             | Setback from sidewalk   |
| Facade Composition:  | Symmetrical             |
| Plan:                | Rectangular             |
| Construction:        | Wood                    |
| Cladding:            | Stucco, smooth          |
| Details:             | Light Fixtures          |
| Roof type:           | Gable, crossed          |
| Roof material:       | Composition shingle     |
| Roof features:       | Eaves, boxed            |
| Chimney:             |                         |
| Alterations:         | No major alterations    |
| Related features:    | Fence, Perimeter        |
| Landscape features:  | Lawn; Mature vegetation |
| Notes:               |                         |

| Porch 1           |                      | Porch 2           |
|-------------------|----------------------|-------------------|
| Type:             | Entrance porch/stoop | Type:             |
| Enclosure:        |                      | Enclosure:        |
| Support type:     |                      | Support type:     |
| Support material: |                      | Support material: |

| Door 1    |                                        | Door 2    |  |
|-----------|----------------------------------------|-----------|--|
| Туре:     | Double                                 | Type:     |  |
| Material: | Wood                                   | Material: |  |
| Features: | Arched opening, round; Paneled; Grille | Features: |  |
| Extra:    |                                        | Extra:    |  |

| Window 1  |                         | Window 2  | Window 2        |  |
|-----------|-------------------------|-----------|-----------------|--|
| Туре:     | Casement; Fixed         | Туре:     | Casement; Fixed |  |
| Material: | Wood                    | Material: | Wood            |  |
| Features: | Divided lights; Transom | Features: | Divided lights  |  |
| Extra:    | Shutters                | Extra:    | Shutters        |  |
| Form:     | Grouped                 | Form:     | Grouped         |  |

| Window 3  |             | Window 4  | Window 4       |  |
|-----------|-------------|-----------|----------------|--|
| Туре:     | Single-hung | Type:     | Fixed          |  |
| Material: | Wood        | Material: | Wood           |  |
| Features: |             | Features: | Divided lights |  |
| Extra:    |             | Extra:    |                |  |
| Form:     | Single      | Form:     | Single         |  |