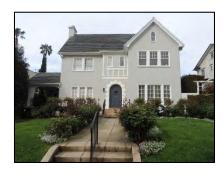

**Primary address:** 1518 N COURTNEY AVE

Year built: 1920

**District name:** Sunset Square HPOZ Survey Area

**District recorded:** 4/11/2016

**Property type/sub type:** Residential-Single Family; House

**Evaluation:** Contributor

# **Property details**

| Name:               |                              |
|---------------------|------------------------------|
| Resource:           | Element of a district        |
| Resource attribute: | HP02. Single family property |
| Current use:        |                              |
| Architect:          | Marshall P. Wilkinson        |
| Builder:            | C. J. McLaughlin             |
| Stories:            | 2                            |
| Original owner:     | C. J. McLaughlin             |

| Architectural style: | Tudor Revival           |
|----------------------|-------------------------|
| Setting:             | Setback from sidewalk   |
| Facade Composition:  | Symmetrical             |
| Plan:                | Rectangular             |
| Construction:        | Wood                    |
| Cladding:            | Stucco, smooth          |
| Details:             | Light Fixtures          |
| Roof type:           | Gable, crossed          |
| Roof material:       | Composition shingle     |
| Roof features:       | Eaves, boxed            |
| Chimney:             |                         |
| Alterations:         | No major alterations    |
| Related features:    | Fence, Perimeter        |
| Landscape features:  | Lawn; Mature vegetation |
| Notes:               |                         |

| Porch 1           |                      | Porch 2           |
|-------------------|----------------------|-------------------|
| Type:             | Entrance porch/stoop | Type:             |
| Enclosure:        |                      | Enclosure:        |
| Support type:     |                      | Support type:     |
| Support material: |                      | Support material: |

| Door 1    |                                        | Door 2    |  |
|-----------|----------------------------------------|-----------|--|
| Туре:     | Double                                 | Type:     |  |
| Material: | Wood                                   | Material: |  |
| Features: | Arched opening, round; Paneled; Grille | Features: |  |
| Extra:    |                                        | Extra:    |  |