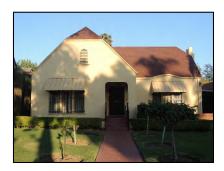

**Primary address:** 1509 N COURTNEY AVE

Year built: 1921

**District name:** Sunset Square HPOZ Survey Area

District recorded: 4/11/2016

**Property type/sub type:** Residential-Single Family; House

**Evaluation:** Non-Contributor

# **Property details**

| Name:               |                              |
|---------------------|------------------------------|
| Resource:           | Element of a district        |
| Resource attribute: | HP02. Single family property |
| Current use:        |                              |
| Architect:          | Buton and Harrington         |
| Builder:            | Buton and Harrington         |
| Stories:            | 2                            |
| Original owner:     | Buton and Harrington         |

| No style                        |
|---------------------------------|
| Setback from sidewalk           |
| Asymmetrical                    |
| Irregular                       |
| Wood                            |
| Stucco, smooth                  |
| Light Fixtures                  |
| Flat                            |
| Unknown                         |
| Clay tile coping; Parapet, flat |
| Exterior; Stucco                |
| Completely altered              |
| Fence, Perimeter                |
| Lawn                            |
|                                 |
|                                 |