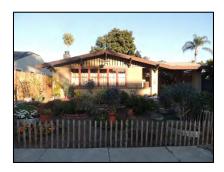

**Primary address:** 1557 N COURTNEY AVE

Year built: 1922

**District name:** Sunset Square HPOZ Survey Area

**District recorded:** 4/11/2016

**Property type/sub type:** Residential-Single Family; House

**Evaluation:** Contributor

# **Property details**

| Name:               |                              |
|---------------------|------------------------------|
| Resource:           | Element of a district        |
| Resource attribute: | HP02. Single family property |
| Current use:        |                              |
| Architect:          |                              |
| Builder:            | August Hanson                |
| Stories:            | 2                            |
| Original owner:     | Walter Mann                  |

| Architectural style: | Tudor Revival                                   |
|----------------------|-------------------------------------------------|
| Setting:             | Corner; Setback from sidewalk                   |
| Facade Composition:  | Asymmetrical                                    |
| Plan:                | Irregular                                       |
| Construction:        | Wood                                            |
| Cladding:            | Half timbering; Stucco, textured; Wood shingles |
| Details:             | Light Fixtures; Attic vents                     |
| Roof type:           | Combination                                     |
| Roof material:       | Composition shingle                             |
| Roof features:       | Bargeboards; Eaves, open; Flared eave           |
| Chimney:             | Exterior; Stucco                                |
| Alterations:         | No major alterations                            |
| Related features:    | Garage, Detached; Wall, Perimeter               |
| Landscape features:  | Lawn; Mature vegetation                         |
| Notes:               |                                                 |