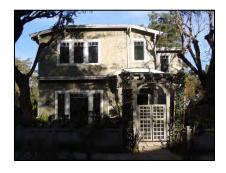

**Primary address:** 1509 N COURTNEY AVE

Year built: 1921

**District name:** Sunset Square HPOZ Survey Area

District recorded: 4/11/2016

**Property type/sub type:** Residential-Single Family; House

**Evaluation:** Non-Contributor

# **Property details**

| Name:               |                              |
|---------------------|------------------------------|
| Resource:           | Element of a district        |
| Resource attribute: | HP02. Single family property |
| Current use:        |                              |
| Architect:          | Buton and Harrington         |
| Builder:            | Buton and Harrington         |
| Stories:            | 2                            |
| Original owner:     | Buton and Harrington         |

| No style                        |
|---------------------------------|
| Setback from sidewalk           |
| Asymmetrical                    |
| Irregular                       |
| Wood                            |
| Stucco, smooth                  |
| Light Fixtures                  |
| Flat                            |
| Unknown                         |
| Clay tile coping; Parapet, flat |
| Exterior; Stucco                |
| Completely altered              |
| Fence, Perimeter                |
| Lawn                            |
|                                 |
|                                 |