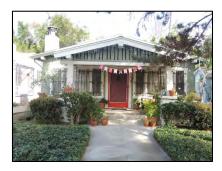

**Primary address:** 1509 N COURTNEY AVE

Year built: 1921

**District name:** Sunset Square HPOZ Survey Area

District recorded: 4/11/2016

**Property type/sub type:** Residential-Single Family; House

**Evaluation:** Non-Contributor

# **Property details**

| Name:               |                              |
|---------------------|------------------------------|
| Resource:           | Element of a district        |
| Resource attribute: | HP02. Single family property |
| Current use:        |                              |
| Architect:          | Buton and Harrington         |
| Builder:            | Buton and Harrington         |
| Stories:            | 2                            |
| Original owner:     | Buton and Harrington         |

| No style                        |
|---------------------------------|
| Setback from sidewalk           |
| Asymmetrical                    |
| Irregular                       |
| Wood                            |
| Stucco, smooth                  |
| Light Fixtures                  |
| Flat                            |
| Unknown                         |
| Clay tile coping; Parapet, flat |
| Exterior; Stucco                |
| Completely altered              |
| Fence, Perimeter                |
| Lawn                            |
|                                 |
|                                 |

| Porch 1           |                                  | Porch 2           |  |
|-------------------|----------------------------------|-------------------|--|
| Type:             | Entrance porch/stoop; Roof, shed | Type:             |  |
| Enclosure:        | Wall; Wall, low                  | Enclosure:        |  |
| Support type:     | Posts                            | Support type:     |  |
| Support material: | Wood                             | Support material: |  |

| Entryway 1 |                  | Entryway 2 |  |
|------------|------------------|------------|--|
| Type:      | Balcony          | Туре:      |  |
| Material:  |                  | Material:  |  |
| Features:  | Balustrade; Wood | Features:  |  |
| Extra:     |                  | Extra:     |  |

| Door 1    |                            | Door 2    |  |
|-----------|----------------------------|-----------|--|
| Туре:     | Single                     | Туре:     |  |
| Material: | Wood                       | Material: |  |
| Features: | Glazed, partially; Paneled | Features: |  |
| Extra:    | Sidelights                 | Extra:    |  |

| Window 1  |         | Window 2  |         |
|-----------|---------|-----------|---------|
| Туре:     | Fixed   | Туре:     | Sliding |
| Material: | Unknown | Material: | Vinyl   |
| Features: |         | Features: |         |
| Extra:    |         | Extra:    |         |
| Form:     | Single  | Form:     | Single  |

| Window 3  |             | Window 4  |  |
|-----------|-------------|-----------|--|
| Туре:     | Fixed       | Туре:     |  |
| Material: | Glass block | Material: |  |
| Features: |             | Features: |  |
| Extra:    |             | Extra:    |  |
| Form:     | Single      | Form:     |  |