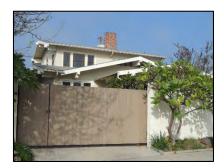

**Primary address:** 1519 N COURTNEY AVE

Year built: 1921

**District name:** Sunset Square HPOZ Survey Area

**District recorded:** 4/11/2016

**Property type/sub type:** Residential-Single Family; House

**Evaluation:** Non-Contributor

# **Property details**

| Name:               |                              |
|---------------------|------------------------------|
| Resource:           | Element of a district        |
| Resource attribute: | HP02. Single family property |
| Current use:        |                              |
| Architect:          |                              |
| Builder:            | Clara Stenttenberg           |
| Stories:            | 1                            |
| Original owner:     | Clara Stenttenberg           |

| Architectural style: | No style                                               |
|----------------------|--------------------------------------------------------|
| Setting:             | Setback from sidewalk                                  |
| Facade Composition:  | Asymmetrical                                           |
| Plan:                | Irregular                                              |
| Construction:        | Wood                                                   |
| Cladding:            | Stucco, textured                                       |
| Details:             | Balconette; Light Fixtures                             |
| Roof type:           | Combination                                            |
| Roof material:       | Clay tile; Rolled Asphalt                              |
| Roof features:       | Bargeboards; Eaves, open; Eaves, wide; Exposed rafters |
| Chimney:             | Exterior; Stucco                                       |
| Alterations:         | Completely altered                                     |
| Related features:    |                                                        |
| Landscape features:  | Lawn                                                   |
| Notes:               |                                                        |

| Porch 1           |                                       | Porch 2           |  |
|-------------------|---------------------------------------|-------------------|--|
| Type:             | Partial width; Projecting; Roof, shed | Туре:             |  |
| Enclosure:        | Balustrade; Metal                     | Enclosure:        |  |
| Support type:     | Arches                                | Support type:     |  |
| Support material: | Stucco                                | Support material: |  |

| Door 1    |                                                         | Door 2    |                               |
|-----------|---------------------------------------------------------|-----------|-------------------------------|
| Туре:     | Single                                                  | Type:     | French doors                  |
| Material: | Wood                                                    | Material: | Wood                          |
| Features: | Arched opening, round; Divided lights;<br>Glazed, fully | Features: | Divided lights; Glazed, fully |
| Extra:    | Security door                                           | Extra:    |                               |

| Window 1  |                                       | Window 2  |  |
|-----------|---------------------------------------|-----------|--|
| Type:     | Casement                              | Туре:     |  |
| Material: | Wood                                  | Material: |  |
| Features: | Arched opening, round; Divided lights | Features: |  |
| Extra:    |                                       | Extra:    |  |
| Form:     | Single                                | Form:     |  |