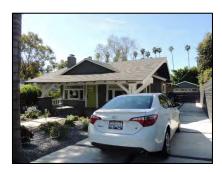

**Primary address:** 1515 N COURTNEY AVE

Year built: 1920

**District name:** Sunset Square HPOZ Survey Area

**District recorded:** 4/11/2016

**Property type/sub type:** Residential-Single Family; House

**Evaluation:** Contributor

# **Property details**

| Name:               |                              |
|---------------------|------------------------------|
| Resource:           | Element of a district        |
| Resource attribute: | HP02. Single family property |
| Current use:        |                              |
| Architect:          |                              |
| Builder:            | G. H. Wiseman                |
| Stories:            | 1                            |
| Original owner:     | R. F. Bunty                  |

| Architectural style: | Spanish Colonial Revival; American Colonial Revival                |
|----------------------|--------------------------------------------------------------------|
| Setting:             | Setback from sidewalk                                              |
| Facade Composition:  | Symmetrical                                                        |
| Plan:                | Irregular                                                          |
| Construction:        | Wood                                                               |
| Cladding:            | Stucco, textured                                                   |
| Details:             |                                                                    |
| Roof type:           | Flat                                                               |
| Roof material:       | Unknown                                                            |
| Roof features:       | Clay tile coping; Parapet, stepped; Pent roof, clay tile, brackets |
| Chimney:             | Exterior; Stucco                                                   |
| Alterations:         | Security door(s) added                                             |
| Related features:    |                                                                    |
| Landscape features:  | Lawn                                                               |
| Notes:               |                                                                    |