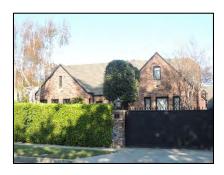

**Primary address:** 1518 N COURTNEY AVE

Year built: 1920

**District name:** Sunset Square HPOZ Survey Area

**District recorded:** 4/11/2016

**Property type/sub type:** Residential-Single Family; House

**Evaluation:** Contributor

# **Property details**

| Name:               |                              |
|---------------------|------------------------------|
| Resource:           | Element of a district        |
| Resource attribute: | HP02. Single family property |
| Current use:        |                              |
| Architect:          | Marshall P. Wilkinson        |
| Builder:            | C. J. McLaughlin             |
| Stories:            | 2                            |
| Original owner:     | C. J. McLaughlin             |

| Architectural style: | Tudor Revival           |
|----------------------|-------------------------|
| Setting:             | Setback from sidewalk   |
| Facade Composition:  | Symmetrical             |
| Plan:                | Rectangular             |
| Construction:        | Wood                    |
| Cladding:            | Stucco, smooth          |
| Details:             | Light Fixtures          |
| Roof type:           | Gable, crossed          |
| Roof material:       | Composition shingle     |
| Roof features:       | Eaves, boxed            |
| Chimney:             |                         |
| Alterations:         | No major alterations    |
| Related features:    | Fence, Perimeter        |
| Landscape features:  | Lawn; Mature vegetation |
| Notes:               |                         |