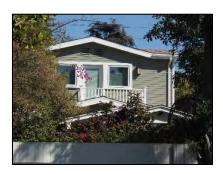

**Primary address:** 1515 N COURTNEY AVE

Year built: 1920

**District name:** Sunset Square HPOZ Survey Area

**District recorded:** 4/11/2016

**Property type/sub type:** Residential-Single Family; House

**Evaluation:** Contributor

# **Property details**

| Name:               |                              |
|---------------------|------------------------------|
| Resource:           | Element of a district        |
| Resource attribute: | HP02. Single family property |
| Current use:        |                              |
| Architect:          |                              |
| Builder:            | G. H. Wiseman                |
| Stories:            | 1                            |
| Original owner:     | R. F. Bunty                  |

| Architectural style: | Spanish Colonial Revival; American Colonial Revival                |
|----------------------|--------------------------------------------------------------------|
| Setting:             | Setback from sidewalk                                              |
| Facade Composition:  | Symmetrical                                                        |
| Plan:                | Irregular                                                          |
| Construction:        | Wood                                                               |
| Cladding:            | Stucco, textured                                                   |
| Details:             |                                                                    |
| Roof type:           | Flat                                                               |
| Roof material:       | Unknown                                                            |
| Roof features:       | Clay tile coping; Parapet, stepped; Pent roof, clay tile, brackets |
| Chimney:             | Exterior; Stucco                                                   |
| Alterations:         | Security door(s) added                                             |
| Related features:    |                                                                    |
| Landscape features:  | Lawn                                                               |
| Notes:               |                                                                    |

| Porch 1           |                                                   | Porch 2           |  |
|-------------------|---------------------------------------------------|-------------------|--|
| Type:             | Full width; Projecting; Roof, flat; Roof, rounded | Туре:             |  |
| Enclosure:        | Wall, low; Stucco                                 | Enclosure:        |  |
| Support type:     | Columns                                           | Support type:     |  |
| Support material: | Wood                                              | Support material: |  |