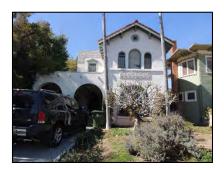

**Primary address:** 1509 N COURTNEY AVE

Year built: 1921

**District name:** Sunset Square HPOZ Survey Area

District recorded: 4/11/2016

**Property type/sub type:** Residential-Single Family; House

**Evaluation:** Non-Contributor

# **Property details**

| Name:               |                              |
|---------------------|------------------------------|
| Resource:           | Element of a district        |
| Resource attribute: | HP02. Single family property |
| Current use:        |                              |
| Architect:          | Buton and Harrington         |
| Builder:            | Buton and Harrington         |
| Stories:            | 2                            |
| Original owner:     | Buton and Harrington         |

| No style                        |
|---------------------------------|
| Setback from sidewalk           |
| Asymmetrical                    |
| Irregular                       |
| Wood                            |
| Stucco, smooth                  |
| Light Fixtures                  |
| Flat                            |
| Unknown                         |
| Clay tile coping; Parapet, flat |
| Exterior; Stucco                |
| Completely altered              |
| Fence, Perimeter                |
| Lawn                            |
|                                 |
|                                 |