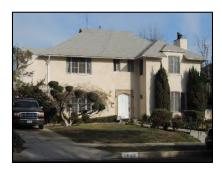

**Primary address:** 1519 N COURTNEY AVE

Year built: 1921

**District name:** Sunset Square HPOZ Survey Area

**District recorded:** 4/11/2016

**Property type/sub type:** Residential-Single Family; House

**Evaluation:** Non-Contributor

# **Property details**

| Name:               |                              |
|---------------------|------------------------------|
| Resource:           | Element of a district        |
| Resource attribute: | HP02. Single family property |
| Current use:        |                              |
| Architect:          |                              |
| Builder:            | Clara Stenttenberg           |
| Stories:            | 1                            |
| Original owner:     | Clara Stenttenberg           |

| Architectural style: | No style                                               |
|----------------------|--------------------------------------------------------|
| Setting:             | Setback from sidewalk                                  |
| Facade Composition:  | Asymmetrical                                           |
| Plan:                | Irregular                                              |
| Construction:        | Wood                                                   |
| Cladding:            | Stucco, textured                                       |
| Details:             | Balconette; Light Fixtures                             |
| Roof type:           | Combination                                            |
| Roof material:       | Clay tile; Rolled Asphalt                              |
| Roof features:       | Bargeboards; Eaves, open; Eaves, wide; Exposed rafters |
| Chimney:             | Exterior; Stucco                                       |
| Alterations:         | Completely altered                                     |
| Related features:    |                                                        |
| Landscape features:  | Lawn                                                   |
| Notes:               |                                                        |

| Porch 1           |                                       | Porch 2           |  |
|-------------------|---------------------------------------|-------------------|--|
| Type:             | Partial width; Projecting; Roof, shed | Туре:             |  |
| Enclosure:        | Balustrade; Metal                     | Enclosure:        |  |
| Support type:     | Arches                                | Support type:     |  |
| Support material: | Stucco                                | Support material: |  |

| Door 1    |                                                         | Door 2    |                               |
|-----------|---------------------------------------------------------|-----------|-------------------------------|
| Туре:     | Single                                                  | Type:     | French doors                  |
| Material: | Wood                                                    | Material: | Wood                          |
| Features: | Arched opening, round; Divided lights;<br>Glazed, fully | Features: | Divided lights; Glazed, fully |
| Extra:    | Security door                                           | Extra:    |                               |

| Window 1  |                                       | Window 2  |  |
|-----------|---------------------------------------|-----------|--|
| Type:     | Casement                              | Туре:     |  |
| Material: | Wood                                  | Material: |  |
| Features: | Arched opening, round; Divided lights | Features: |  |
| Extra:    |                                       | Extra:    |  |
| Form:     | Single                                | Form:     |  |