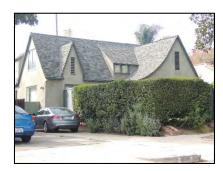

**Primary address:** 1515 N COURTNEY AVE

Year built: 1920

**District name:** Sunset Square HPOZ Survey Area

**District recorded:** 4/11/2016

**Property type/sub type:** Residential-Single Family; House

**Evaluation:** Contributor

# **Property details**

| Name:               |                              |
|---------------------|------------------------------|
| Resource:           | Element of a district        |
| Resource attribute: | HP02. Single family property |
| Current use:        |                              |
| Architect:          |                              |
| Builder:            | G. H. Wiseman                |
| Stories:            | 1                            |
| Original owner:     | R. F. Bunty                  |

| Architectural style: | Spanish Colonial Revival; American Colonial Revival                |
|----------------------|--------------------------------------------------------------------|
| Setting:             | Setback from sidewalk                                              |
| Facade Composition:  | Symmetrical                                                        |
| Plan:                | Irregular                                                          |
| Construction:        | Wood                                                               |
| Cladding:            | Stucco, textured                                                   |
| Details:             |                                                                    |
| Roof type:           | Flat                                                               |
| Roof material:       | Unknown                                                            |
| Roof features:       | Clay tile coping; Parapet, stepped; Pent roof, clay tile, brackets |
| Chimney:             | Exterior; Stucco                                                   |
| Alterations:         | Security door(s) added                                             |
| Related features:    |                                                                    |
| Landscape features:  | Lawn                                                               |
| Notes:               |                                                                    |