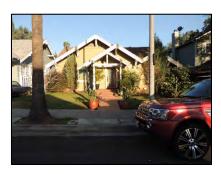

**Primary address:** 1515 N COURTNEY AVE

Year built: 1920

**District name:** Sunset Square HPOZ Survey Area

**District recorded:** 4/11/2016

**Property type/sub type:** Residential-Single Family; House

**Evaluation:** Contributor

# **Property details**

| Name:               |                              |
|---------------------|------------------------------|
| Resource:           | Element of a district        |
| Resource attribute: | HP02. Single family property |
| Current use:        |                              |
| Architect:          |                              |
| Builder:            | G. H. Wiseman                |
| Stories:            | 1                            |
| Original owner:     | R. F. Bunty                  |

| Architectural style: | Spanish Colonial Revival; American Colonial Revival                |
|----------------------|--------------------------------------------------------------------|
| Setting:             | Setback from sidewalk                                              |
| Facade Composition:  | Symmetrical                                                        |
| Plan:                | Irregular                                                          |
| Construction:        | Wood                                                               |
| Cladding:            | Stucco, textured                                                   |
| Details:             |                                                                    |
| Roof type:           | Flat                                                               |
| Roof material:       | Unknown                                                            |
| Roof features:       | Clay tile coping; Parapet, stepped; Pent roof, clay tile, brackets |
| Chimney:             | Exterior; Stucco                                                   |
| Alterations:         | Security door(s) added                                             |
| Related features:    |                                                                    |
| Landscape features:  | Lawn                                                               |
| Notes:               |                                                                    |

| Porch 1           |                                                   | Porch 2           |  |
|-------------------|---------------------------------------------------|-------------------|--|
| Type:             | Full width; Projecting; Roof, flat; Roof, rounded | Туре:             |  |
| Enclosure:        | Wall, low; Stucco                                 | Enclosure:        |  |
| Support type:     | Columns                                           | Support type:     |  |
| Support material: | Wood                                              | Support material: |  |

| Door 1    |                       | Door 2    |  |
|-----------|-----------------------|-----------|--|
| Туре:     | Single; Security door | Туре:     |  |
| Material: | Metal                 | Material: |  |
| Features: |                       | Features: |  |
| Extra:    |                       | Extra:    |  |

| Window 1  |                 | Window 2  |                |
|-----------|-----------------|-----------|----------------|
| Type:     | Casement; Fixed | Туре:     | Casement       |
| Material: | Wood            | Material: | Wood           |
| Features: | Divided lights  | Features: | Divided lights |
| Extra:    |                 | Extra:    |                |
| Form:     | Grouped         | Form:     | Single         |