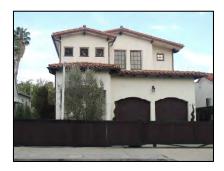

**Primary address:** 1515 N COURTNEY AVE

Year built: 1920

**District name:** Sunset Square HPOZ Survey Area

**District recorded:** 4/11/2016

**Property type/sub type:** Residential-Single Family; House

**Evaluation:** Contributor

# **Property details**

| Name:               |                              |
|---------------------|------------------------------|
| Resource:           | Element of a district        |
| Resource attribute: | HP02. Single family property |
| Current use:        |                              |
| Architect:          |                              |
| Builder:            | G. H. Wiseman                |
| Stories:            | 1                            |
| Original owner:     | R. F. Bunty                  |

| Architectural style: | Spanish Colonial Revival; American Colonial Revival                |
|----------------------|--------------------------------------------------------------------|
| Setting:             | Setback from sidewalk                                              |
| Facade Composition:  | Symmetrical                                                        |
| Plan:                | Irregular                                                          |
| Construction:        | Wood                                                               |
| Cladding:            | Stucco, textured                                                   |
| Details:             |                                                                    |
| Roof type:           | Flat                                                               |
| Roof material:       | Unknown                                                            |
| Roof features:       | Clay tile coping; Parapet, stepped; Pent roof, clay tile, brackets |
| Chimney:             | Exterior; Stucco                                                   |
| Alterations:         | Security door(s) added                                             |
| Related features:    |                                                                    |
| Landscape features:  | Lawn                                                               |
| Notes:               |                                                                    |