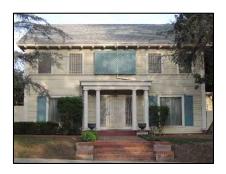

**Primary address:** 1509 N COURTNEY AVE

Year built: 1921

**District name:** Sunset Square HPOZ Survey Area

District recorded: 4/11/2016

**Property type/sub type:** Residential-Single Family; House

**Evaluation:** Non-Contributor

# **Property details**

| Name:               |                              |
|---------------------|------------------------------|
| Resource:           | Element of a district        |
| Resource attribute: | HP02. Single family property |
| Current use:        |                              |
| Architect:          | Buton and Harrington         |
| Builder:            | Buton and Harrington         |
| Stories:            | 2                            |
| Original owner:     | Buton and Harrington         |

| No style                        |
|---------------------------------|
| Setback from sidewalk           |
| Asymmetrical                    |
| Irregular                       |
| Wood                            |
| Stucco, smooth                  |
| Light Fixtures                  |
| Flat                            |
| Unknown                         |
| Clay tile coping; Parapet, flat |
| Exterior; Stucco                |
| Completely altered              |
| Fence, Perimeter                |
| Lawn                            |
|                                 |
|                                 |

| Porch 1           |                                  | Porch 2           |  |
|-------------------|----------------------------------|-------------------|--|
| Type:             | Entrance porch/stoop; Roof, shed | Type:             |  |
| Enclosure:        | Wall; Wall, low                  | Enclosure:        |  |
| Support type:     | Posts                            | Support type:     |  |
| Support material: | Wood                             | Support material: |  |

| Entryway 1 |                  | Entryway 2 |  |
|------------|------------------|------------|--|
| Type:      | Balcony          | Туре:      |  |
| Material:  |                  | Material:  |  |
| Features:  | Balustrade; Wood | Features:  |  |
| Extra:     |                  | Extra:     |  |

| Door 1    |                            | Door 2    |  |
|-----------|----------------------------|-----------|--|
| Туре:     | Single                     | Туре:     |  |
| Material: | Wood                       | Material: |  |
| Features: | Glazed, partially; Paneled | Features: |  |
| Extra:    | Sidelights                 | Extra:    |  |