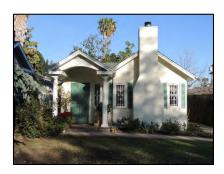

**Primary address:** 1518 N COURTNEY AVE

Year built: 1920

**District name:** Sunset Square HPOZ Survey Area

**District recorded:** 4/11/2016

**Property type/sub type:** Residential-Single Family; House

**Evaluation:** Contributor

# **Property details**

| Name:               |                              |
|---------------------|------------------------------|
| Resource:           | Element of a district        |
| Resource attribute: | HP02. Single family property |
| Current use:        |                              |
| Architect:          | Marshall P. Wilkinson        |
| Builder:            | C. J. McLaughlin             |
| Stories:            | 2                            |
| Original owner:     | C. J. McLaughlin             |

| Architectural style: | Tudor Revival           |
|----------------------|-------------------------|
| Setting:             | Setback from sidewalk   |
| Facade Composition:  | Symmetrical             |
| Plan:                | Rectangular             |
| Construction:        | Wood                    |
| Cladding:            | Stucco, smooth          |
| Details:             | Light Fixtures          |
| Roof type:           | Gable, crossed          |
| Roof material:       | Composition shingle     |
| Roof features:       | Eaves, boxed            |
| Chimney:             |                         |
| Alterations:         | No major alterations    |
| Related features:    | Fence, Perimeter        |
| Landscape features:  | Lawn; Mature vegetation |
| Notes:               |                         |

| Porch 1           |                      | Porch 2           |
|-------------------|----------------------|-------------------|
| Type:             | Entrance porch/stoop | Type:             |
| Enclosure:        |                      | Enclosure:        |
| Support type:     |                      | Support type:     |
| Support material: |                      | Support material: |

| Door 1    |                                        | Door 2    |  |
|-----------|----------------------------------------|-----------|--|
| Туре:     | Double                                 | Type:     |  |
| Material: | Wood                                   | Material: |  |
| Features: | Arched opening, round; Paneled; Grille | Features: |  |
| Extra:    |                                        | Extra:    |  |

| Window 1  |                         | Window 2  | Window 2        |  |
|-----------|-------------------------|-----------|-----------------|--|
| Туре:     | Casement; Fixed         | Туре:     | Casement; Fixed |  |
| Material: | Wood                    | Material: | Wood            |  |
| Features: | Divided lights; Transom | Features: | Divided lights  |  |
| Extra:    | Shutters                | Extra:    | Shutters        |  |
| Form:     | Grouped                 | Form:     | Grouped         |  |

| Window 3  |             | Window 4  | Window 4       |  |
|-----------|-------------|-----------|----------------|--|
| Туре:     | Single-hung | Type:     | Fixed          |  |
| Material: | Wood        | Material: | Wood           |  |
| Features: |             | Features: | Divided lights |  |
| Extra:    |             | Extra:    |                |  |
| Form:     | Single      | Form:     | Single         |  |