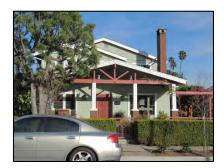

**Primary address:** 1509 N COURTNEY AVE

Year built: 1921

**District name:** Sunset Square HPOZ Survey Area

District recorded: 4/11/2016

**Property type/sub type:** Residential-Single Family; House

**Evaluation:** Non-Contributor

# **Property details**

| Name:               |                              |
|---------------------|------------------------------|
| Resource:           | Element of a district        |
| Resource attribute: | HP02. Single family property |
| Current use:        |                              |
| Architect:          | Buton and Harrington         |
| Builder:            | Buton and Harrington         |
| Stories:            | 2                            |
| Original owner:     | Buton and Harrington         |

| No style                        |
|---------------------------------|
| Setback from sidewalk           |
| Asymmetrical                    |
| Irregular                       |
| Wood                            |
| Stucco, smooth                  |
| Light Fixtures                  |
| Flat                            |
| Unknown                         |
| Clay tile coping; Parapet, flat |
| Exterior; Stucco                |
| Completely altered              |
| Fence, Perimeter                |
| Lawn                            |
|                                 |
|                                 |

| Porch 1           |                                  | Porch 2           |  |
|-------------------|----------------------------------|-------------------|--|
| Type:             | Entrance porch/stoop; Roof, shed | Type:             |  |
| Enclosure:        | Wall; Wall, low                  | Enclosure:        |  |
| Support type:     | Posts                            | Support type:     |  |
| Support material: | Wood                             | Support material: |  |