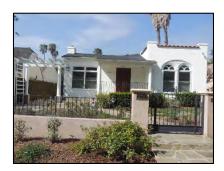

**Primary address:** 1509 N COURTNEY AVE

Year built: 1921

**District name:** Sunset Square HPOZ Survey Area

District recorded: 4/11/2016

**Property type/sub type:** Residential-Single Family; House

**Evaluation:** Non-Contributor

# **Property details**

| Name:               |                              |
|---------------------|------------------------------|
| Resource:           | Element of a district        |
| Resource attribute: | HP02. Single family property |
| Current use:        |                              |
| Architect:          | Buton and Harrington         |
| Builder:            | Buton and Harrington         |
| Stories:            | 2                            |
| Original owner:     | Buton and Harrington         |

| No style                        |
|---------------------------------|
| Setback from sidewalk           |
| Asymmetrical                    |
| Irregular                       |
| Wood                            |
| Stucco, smooth                  |
| Light Fixtures                  |
| Flat                            |
| Unknown                         |
| Clay tile coping; Parapet, flat |
| Exterior; Stucco                |
| Completely altered              |
| Fence, Perimeter                |
| Lawn                            |
|                                 |
|                                 |