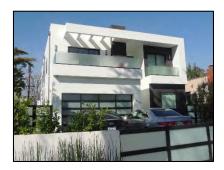

**Primary address:** 1539 N COURTNEY AVE

Year built: 2015

**District name:** Sunset Square HPOZ Survey Area

**District recorded:** 4/11/2016

**Property type/sub type:** Residential-Single Family; House

**Evaluation:** Non-Contributor

# **Property details**

| Name:               |                              |
|---------------------|------------------------------|
| Resource:           | Element of a district        |
| Resource attribute: | HP02. Single family property |
| Current use:        |                              |
| Architect:          |                              |
| Builder:            |                              |
| Stories:            | 2                            |
| Original owner:     |                              |

| Architectural style: | Other                |
|----------------------|----------------------|
| Setting:             |                      |
| Facade Composition:  |                      |
| Plan:                |                      |
| Construction:        |                      |
| Cladding:            |                      |
| Details:             |                      |
| Roof type:           |                      |
| Roof material:       |                      |
| Roof features:       |                      |
| Chimney:             |                      |
| Alterations:         | No major alterations |
| Related features:    |                      |
| Landscape features:  |                      |
| Notes:               |                      |