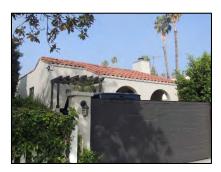

**Primary address:** 1515 N COURTNEY AVE

Year built: 1920

**District name:** Sunset Square HPOZ Survey Area

**District recorded:** 4/11/2016

**Property type/sub type:** Residential-Single Family; House

**Evaluation:** Contributor

# **Property details**

| Name:               |                              |
|---------------------|------------------------------|
| Resource:           | Element of a district        |
| Resource attribute: | HP02. Single family property |
| Current use:        |                              |
| Architect:          |                              |
| Builder:            | G. H. Wiseman                |
| Stories:            | 1                            |
| Original owner:     | R. F. Bunty                  |

| Architectural style: | Spanish Colonial Revival; American Colonial Revival                |
|----------------------|--------------------------------------------------------------------|
| Setting:             | Setback from sidewalk                                              |
| Facade Composition:  | Symmetrical                                                        |
| Plan:                | Irregular                                                          |
| Construction:        | Wood                                                               |
| Cladding:            | Stucco, textured                                                   |
| Details:             |                                                                    |
| Roof type:           | Flat                                                               |
| Roof material:       | Unknown                                                            |
| Roof features:       | Clay tile coping; Parapet, stepped; Pent roof, clay tile, brackets |
| Chimney:             | Exterior; Stucco                                                   |
| Alterations:         | Security door(s) added                                             |
| Related features:    |                                                                    |
| Landscape features:  | Lawn                                                               |
| Notes:               |                                                                    |