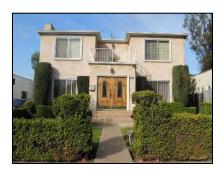

**Primary address:** 1519 N COURTNEY AVE

Year built: 1921

**District name:** Sunset Square HPOZ Survey Area

**District recorded:** 4/11/2016

**Property type/sub type:** Residential-Single Family; House

**Evaluation:** Non-Contributor

# **Property details**

| Name:               |                              |
|---------------------|------------------------------|
| Resource:           | Element of a district        |
| Resource attribute: | HP02. Single family property |
| Current use:        |                              |
| Architect:          |                              |
| Builder:            | Clara Stenttenberg           |
| Stories:            | 1                            |
| Original owner:     | Clara Stenttenberg           |

| Architectural style: | No style                                               |
|----------------------|--------------------------------------------------------|
| Setting:             | Setback from sidewalk                                  |
| Facade Composition:  | Asymmetrical                                           |
| Plan:                | Irregular                                              |
| Construction:        | Wood                                                   |
| Cladding:            | Stucco, textured                                       |
| Details:             | Balconette; Light Fixtures                             |
| Roof type:           | Combination                                            |
| Roof material:       | Clay tile; Rolled Asphalt                              |
| Roof features:       | Bargeboards; Eaves, open; Eaves, wide; Exposed rafters |
| Chimney:             | Exterior; Stucco                                       |
| Alterations:         | Completely altered                                     |
| Related features:    |                                                        |
| Landscape features:  | Lawn                                                   |
| Notes:               |                                                        |

| Porch 1           |                                       | Porch 2           |  |
|-------------------|---------------------------------------|-------------------|--|
| Type:             | Partial width; Projecting; Roof, shed | Туре:             |  |
| Enclosure:        | Balustrade; Metal                     | Enclosure:        |  |
| Support type:     | Arches                                | Support type:     |  |
| Support material: | Stucco                                | Support material: |  |

| Door 1    |                                                         | Door 2    |                               |
|-----------|---------------------------------------------------------|-----------|-------------------------------|
| Туре:     | Single                                                  | Type:     | French doors                  |
| Material: | Wood                                                    | Material: | Wood                          |
| Features: | Arched opening, round; Divided lights;<br>Glazed, fully | Features: | Divided lights; Glazed, fully |
| Extra:    | Security door                                           | Extra:    |                               |

| Window 1  |                                       | Window 2  |  |
|-----------|---------------------------------------|-----------|--|
| Type:     | Casement                              | Туре:     |  |
| Material: | Wood                                  | Material: |  |
| Features: | Arched opening, round; Divided lights | Features: |  |
| Extra:    |                                       | Extra:    |  |
| Form:     | Single                                | Form:     |  |