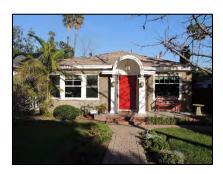

**Primary address:** 1509 N COURTNEY AVE

Year built: 1921

**District name:** Sunset Square HPOZ Survey Area

District recorded: 4/11/2016

**Property type/sub type:** Residential-Single Family; House

**Evaluation:** Non-Contributor

# **Property details**

| Name:               |                              |
|---------------------|------------------------------|
| Resource:           | Element of a district        |
| Resource attribute: | HP02. Single family property |
| Current use:        |                              |
| Architect:          | Buton and Harrington         |
| Builder:            | Buton and Harrington         |
| Stories:            | 2                            |
| Original owner:     | Buton and Harrington         |

| No style                        |
|---------------------------------|
| Setback from sidewalk           |
| Asymmetrical                    |
| Irregular                       |
| Wood                            |
| Stucco, smooth                  |
| Light Fixtures                  |
| Flat                            |
| Unknown                         |
| Clay tile coping; Parapet, flat |
| Exterior; Stucco                |
| Completely altered              |
| Fence, Perimeter                |
| Lawn                            |
|                                 |
|                                 |

| Porch 1           |                                  | Porch 2           |  |
|-------------------|----------------------------------|-------------------|--|
| Type:             | Entrance porch/stoop; Roof, shed | Type:             |  |
| Enclosure:        | Wall; Wall, low                  | Enclosure:        |  |
| Support type:     | Posts                            | Support type:     |  |
| Support material: | Wood                             | Support material: |  |

| Entryway 1 |                  | Entryway 2 |  |
|------------|------------------|------------|--|
| Type:      | Balcony          | Туре:      |  |
| Material:  |                  | Material:  |  |
| Features:  | Balustrade; Wood | Features:  |  |
| Extra:     |                  | Extra:     |  |

| Door 1    |                            | Door 2    |  |
|-----------|----------------------------|-----------|--|
| Туре:     | Single                     | Туре:     |  |
| Material: | Wood                       | Material: |  |
| Features: | Glazed, partially; Paneled | Features: |  |
| Extra:    | Sidelights                 | Extra:    |  |

| Window 1  |         | Window 2  |         |
|-----------|---------|-----------|---------|
| Туре:     | Fixed   | Туре:     | Sliding |
| Material: | Unknown | Material: | Vinyl   |
| Features: |         | Features: |         |
| Extra:    |         | Extra:    |         |
| Form:     | Single  | Form:     | Single  |

| Window 3  |             | Window 4  |  |
|-----------|-------------|-----------|--|
| Туре:     | Fixed       | Туре:     |  |
| Material: | Glass block | Material: |  |
| Features: |             | Features: |  |
| Extra:    |             | Extra:    |  |
| Form:     | Single      | Form:     |  |