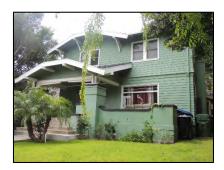

**Primary address:** 1515 N COURTNEY AVE

Year built: 1920

**District name:** Sunset Square HPOZ Survey Area

**District recorded:** 4/11/2016

**Property type/sub type:** Residential-Single Family; House

**Evaluation:** Contributor

# **Property details**

| Name:               |                              |
|---------------------|------------------------------|
| Resource:           | Element of a district        |
| Resource attribute: | HP02. Single family property |
| Current use:        |                              |
| Architect:          |                              |
| Builder:            | G. H. Wiseman                |
| Stories:            | 1                            |
| Original owner:     | R. F. Bunty                  |

| Architectural style: | Spanish Colonial Revival; American Colonial Revival                |
|----------------------|--------------------------------------------------------------------|
| Setting:             | Setback from sidewalk                                              |
| Facade Composition:  | Symmetrical                                                        |
| Plan:                | Irregular                                                          |
| Construction:        | Wood                                                               |
| Cladding:            | Stucco, textured                                                   |
| Details:             |                                                                    |
| Roof type:           | Flat                                                               |
| Roof material:       | Unknown                                                            |
| Roof features:       | Clay tile coping; Parapet, stepped; Pent roof, clay tile, brackets |
| Chimney:             | Exterior; Stucco                                                   |
| Alterations:         | Security door(s) added                                             |
| Related features:    |                                                                    |
| Landscape features:  | Lawn                                                               |
| Notes:               |                                                                    |

| Porch 1           |                                                   | Porch 2           |  |
|-------------------|---------------------------------------------------|-------------------|--|
| Type:             | Full width; Projecting; Roof, flat; Roof, rounded | Туре:             |  |
| Enclosure:        | Wall, low; Stucco                                 | Enclosure:        |  |
| Support type:     | Columns                                           | Support type:     |  |
| Support material: | Wood                                              | Support material: |  |

| Door 1    |                       | Door 2    |  |
|-----------|-----------------------|-----------|--|
| Туре:     | Single; Security door | Туре:     |  |
| Material: | Metal                 | Material: |  |
| Features: |                       | Features: |  |
| Extra:    |                       | Extra:    |  |

| Window 1  |                 | Window 2  |                |
|-----------|-----------------|-----------|----------------|
| Type:     | Casement; Fixed | Туре:     | Casement       |
| Material: | Wood            | Material: | Wood           |
| Features: | Divided lights  | Features: | Divided lights |
| Extra:    |                 | Extra:    |                |
| Form:     | Grouped         | Form:     | Single         |