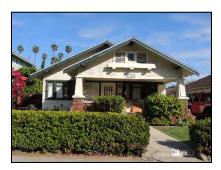

**Primary address:** 1518 N COURTNEY AVE

Year built: 1920

**District name:** Sunset Square HPOZ Survey Area

**District recorded:** 4/11/2016

**Property type/sub type:** Residential-Single Family; House

**Evaluation:** Contributor

# **Property details**

| Name:               |                              |
|---------------------|------------------------------|
| Resource:           | Element of a district        |
| Resource attribute: | HP02. Single family property |
| Current use:        |                              |
| Architect:          | Marshall P. Wilkinson        |
| Builder:            | C. J. McLaughlin             |
| Stories:            | 2                            |
| Original owner:     | C. J. McLaughlin             |

| Architectural style: | Tudor Revival           |
|----------------------|-------------------------|
| Setting:             | Setback from sidewalk   |
| Facade Composition:  | Symmetrical             |
| Plan:                | Rectangular             |
| Construction:        | Wood                    |
| Cladding:            | Stucco, smooth          |
| Details:             | Light Fixtures          |
| Roof type:           | Gable, crossed          |
| Roof material:       | Composition shingle     |
| Roof features:       | Eaves, boxed            |
| Chimney:             |                         |
| Alterations:         | No major alterations    |
| Related features:    | Fence, Perimeter        |
| Landscape features:  | Lawn; Mature vegetation |
| Notes:               |                         |

| Porch 1           |                      | Porch 2           |
|-------------------|----------------------|-------------------|
| Type:             | Entrance porch/stoop | Type:             |
| Enclosure:        |                      | Enclosure:        |
| Support type:     |                      | Support type:     |
| Support material: |                      | Support material: |

| Door 1    |                                        | Door 2    |  |
|-----------|----------------------------------------|-----------|--|
| Туре:     | Double                                 | Type:     |  |
| Material: | Wood                                   | Material: |  |
| Features: | Arched opening, round; Paneled; Grille | Features: |  |
| Extra:    |                                        | Extra:    |  |

| Window 1  |                         | Window 2  | Window 2        |  |
|-----------|-------------------------|-----------|-----------------|--|
| Туре:     | Casement; Fixed         | Туре:     | Casement; Fixed |  |
| Material: | Wood                    | Material: | Wood            |  |
| Features: | Divided lights; Transom | Features: | Divided lights  |  |
| Extra:    | Shutters                | Extra:    | Shutters        |  |
| Form:     | Grouped                 | Form:     | Grouped         |  |

| Window 3  |             | Window 4  | Window 4       |  |
|-----------|-------------|-----------|----------------|--|
| Туре:     | Single-hung | Type:     | Fixed          |  |
| Material: | Wood        | Material: | Wood           |  |
| Features: |             | Features: | Divided lights |  |
| Extra:    |             | Extra:    |                |  |
| Form:     | Single      | Form:     | Single         |  |