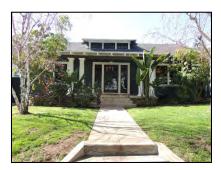

**Primary address:** 1515 N COURTNEY AVE

Year built: 1920

**District name:** Sunset Square HPOZ Survey Area

**District recorded:** 4/11/2016

**Property type/sub type:** Residential-Single Family; House

**Evaluation:** Contributor

# **Property details**

| Name:               |                              |
|---------------------|------------------------------|
| Resource:           | Element of a district        |
| Resource attribute: | HP02. Single family property |
| Current use:        |                              |
| Architect:          |                              |
| Builder:            | G. H. Wiseman                |
| Stories:            | 1                            |
| Original owner:     | R. F. Bunty                  |

| Architectural style: | Spanish Colonial Revival; American Colonial Revival                |
|----------------------|--------------------------------------------------------------------|
| Setting:             | Setback from sidewalk                                              |
| Facade Composition:  | Symmetrical                                                        |
| Plan:                | Irregular                                                          |
| Construction:        | Wood                                                               |
| Cladding:            | Stucco, textured                                                   |
| Details:             |                                                                    |
| Roof type:           | Flat                                                               |
| Roof material:       | Unknown                                                            |
| Roof features:       | Clay tile coping; Parapet, stepped; Pent roof, clay tile, brackets |
| Chimney:             | Exterior; Stucco                                                   |
| Alterations:         | Security door(s) added                                             |
| Related features:    |                                                                    |
| Landscape features:  | Lawn                                                               |
| Notes:               |                                                                    |