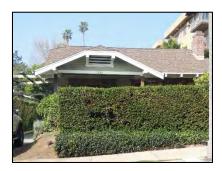

**Primary address:** 1515 N COURTNEY AVE

Year built: 1920

**District name:** Sunset Square HPOZ Survey Area

**District recorded:** 4/11/2016

**Property type/sub type:** Residential-Single Family; House

**Evaluation:** Contributor

# **Property details**

| Name:               |                              |
|---------------------|------------------------------|
| Resource:           | Element of a district        |
| Resource attribute: | HP02. Single family property |
| Current use:        |                              |
| Architect:          |                              |
| Builder:            | G. H. Wiseman                |
| Stories:            | 1                            |
| Original owner:     | R. F. Bunty                  |

| Architectural style: | Spanish Colonial Revival; American Colonial Revival                |
|----------------------|--------------------------------------------------------------------|
| Setting:             | Setback from sidewalk                                              |
| Facade Composition:  | Symmetrical                                                        |
| Plan:                | Irregular                                                          |
| Construction:        | Wood                                                               |
| Cladding:            | Stucco, textured                                                   |
| Details:             |                                                                    |
| Roof type:           | Flat                                                               |
| Roof material:       | Unknown                                                            |
| Roof features:       | Clay tile coping; Parapet, stepped; Pent roof, clay tile, brackets |
| Chimney:             | Exterior; Stucco                                                   |
| Alterations:         | Security door(s) added                                             |
| Related features:    |                                                                    |
| Landscape features:  | Lawn                                                               |
| Notes:               |                                                                    |

| Porch 1           |                                                   | Porch 2           |  |
|-------------------|---------------------------------------------------|-------------------|--|
| Type:             | Full width; Projecting; Roof, flat; Roof, rounded | Туре:             |  |
| Enclosure:        | Wall, low; Stucco                                 | Enclosure:        |  |
| Support type:     | Columns                                           | Support type:     |  |
| Support material: | Wood                                              | Support material: |  |

| Door 1    |                       | Door 2    |  |
|-----------|-----------------------|-----------|--|
| Туре:     | Single; Security door | Туре:     |  |
| Material: | Metal                 | Material: |  |
| Features: |                       | Features: |  |
| Extra:    |                       | Extra:    |  |

| Window 1  |                 | Window 2  |                |
|-----------|-----------------|-----------|----------------|
| Type:     | Casement; Fixed | Туре:     | Casement       |
| Material: | Wood            | Material: | Wood           |
| Features: | Divided lights  | Features: | Divided lights |
| Extra:    |                 | Extra:    |                |
| Form:     | Grouped         | Form:     | Single         |