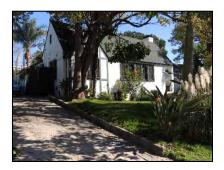

**Primary address:** 1515 N COURTNEY AVE

Year built: 1920

**District name:** Sunset Square HPOZ Survey Area

**District recorded:** 4/11/2016

**Property type/sub type:** Residential-Single Family; House

**Evaluation:** Contributor

# **Property details**

| Name:               |                              |
|---------------------|------------------------------|
| Resource:           | Element of a district        |
| Resource attribute: | HP02. Single family property |
| Current use:        |                              |
| Architect:          |                              |
| Builder:            | G. H. Wiseman                |
| Stories:            | 1                            |
| Original owner:     | R. F. Bunty                  |

| Architectural style: | Spanish Colonial Revival; American Colonial Revival                |
|----------------------|--------------------------------------------------------------------|
| Setting:             | Setback from sidewalk                                              |
| Facade Composition:  | Symmetrical                                                        |
| Plan:                | Irregular                                                          |
| Construction:        | Wood                                                               |
| Cladding:            | Stucco, textured                                                   |
| Details:             |                                                                    |
| Roof type:           | Flat                                                               |
| Roof material:       | Unknown                                                            |
| Roof features:       | Clay tile coping; Parapet, stepped; Pent roof, clay tile, brackets |
| Chimney:             | Exterior; Stucco                                                   |
| Alterations:         | Security door(s) added                                             |
| Related features:    |                                                                    |
| Landscape features:  | Lawn                                                               |
| Notes:               |                                                                    |