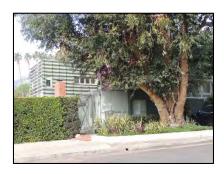

**Primary address:** 1515 N COURTNEY AVE

Year built: 1920

**District name:** Sunset Square HPOZ Survey Area

**District recorded:** 4/11/2016

**Property type/sub type:** Residential-Single Family; House

**Evaluation:** Contributor

# **Property details**

| Name:               |                              |
|---------------------|------------------------------|
| Resource:           | Element of a district        |
| Resource attribute: | HP02. Single family property |
| Current use:        |                              |
| Architect:          |                              |
| Builder:            | G. H. Wiseman                |
| Stories:            | 1                            |
| Original owner:     | R. F. Bunty                  |

| Architectural style: | Spanish Colonial Revival; American Colonial Revival                |
|----------------------|--------------------------------------------------------------------|
| Setting:             | Setback from sidewalk                                              |
| Facade Composition:  | Symmetrical                                                        |
| Plan:                | Irregular                                                          |
| Construction:        | Wood                                                               |
| Cladding:            | Stucco, textured                                                   |
| Details:             |                                                                    |
| Roof type:           | Flat                                                               |
| Roof material:       | Unknown                                                            |
| Roof features:       | Clay tile coping; Parapet, stepped; Pent roof, clay tile, brackets |
| Chimney:             | Exterior; Stucco                                                   |
| Alterations:         | Security door(s) added                                             |
| Related features:    |                                                                    |
| Landscape features:  | Lawn                                                               |
| Notes:               |                                                                    |