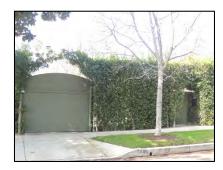

**Primary address:** 1509 N COURTNEY AVE

Year built: 1921

**District name:** Sunset Square HPOZ Survey Area

District recorded: 4/11/2016

**Property type/sub type:** Residential-Single Family; House

**Evaluation:** Non-Contributor

# **Property details**

| Name:               |                              |
|---------------------|------------------------------|
| Resource:           | Element of a district        |
| Resource attribute: | HP02. Single family property |
| Current use:        |                              |
| Architect:          | Buton and Harrington         |
| Builder:            | Buton and Harrington         |
| Stories:            | 2                            |
| Original owner:     | Buton and Harrington         |

| No style                        |
|---------------------------------|
| Setback from sidewalk           |
| Asymmetrical                    |
| Irregular                       |
| Wood                            |
| Stucco, smooth                  |
| Light Fixtures                  |
| Flat                            |
| Unknown                         |
| Clay tile coping; Parapet, flat |
| Exterior; Stucco                |
| Completely altered              |
| Fence, Perimeter                |
| Lawn                            |
|                                 |
|                                 |