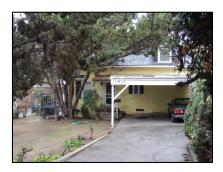

**Primary address:** 1515 N COURTNEY AVE

Year built: 1920

**District name:** Sunset Square HPOZ Survey Area

**District recorded:** 4/11/2016

**Property type/sub type:** Residential-Single Family; House

**Evaluation:** Contributor

# **Property details**

| Name:               |                              |
|---------------------|------------------------------|
| Resource:           | Element of a district        |
| Resource attribute: | HP02. Single family property |
| Current use:        |                              |
| Architect:          |                              |
| Builder:            | G. H. Wiseman                |
| Stories:            | 1                            |
| Original owner:     | R. F. Bunty                  |

| Architectural style: | Spanish Colonial Revival; American Colonial Revival                |
|----------------------|--------------------------------------------------------------------|
| Setting:             | Setback from sidewalk                                              |
| Facade Composition:  | Symmetrical                                                        |
| Plan:                | Irregular                                                          |
| Construction:        | Wood                                                               |
| Cladding:            | Stucco, textured                                                   |
| Details:             |                                                                    |
| Roof type:           | Flat                                                               |
| Roof material:       | Unknown                                                            |
| Roof features:       | Clay tile coping; Parapet, stepped; Pent roof, clay tile, brackets |
| Chimney:             | Exterior; Stucco                                                   |
| Alterations:         | Security door(s) added                                             |
| Related features:    |                                                                    |
| Landscape features:  | Lawn                                                               |
| Notes:               |                                                                    |

| Porch 1           |                                                   | Porch 2           |  |
|-------------------|---------------------------------------------------|-------------------|--|
| Type:             | Full width; Projecting; Roof, flat; Roof, rounded | Туре:             |  |
| Enclosure:        | Wall, low; Stucco                                 | Enclosure:        |  |
| Support type:     | Columns                                           | Support type:     |  |
| Support material: | Wood                                              | Support material: |  |

| Door 1    |                       | Door 2    |  |
|-----------|-----------------------|-----------|--|
| Туре:     | Single; Security door | Туре:     |  |
| Material: | Metal                 | Material: |  |
| Features: |                       | Features: |  |
| Extra:    |                       | Extra:    |  |

| Window 1  |                 | Window 2  |                |
|-----------|-----------------|-----------|----------------|
| Type:     | Casement; Fixed | Туре:     | Casement       |
| Material: | Wood            | Material: | Wood           |
| Features: | Divided lights  | Features: | Divided lights |
| Extra:    |                 | Extra:    |                |
| Form:     | Grouped         | Form:     | Single         |