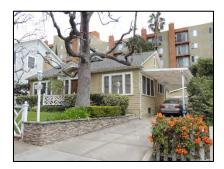

**Primary address:** 1515 N COURTNEY AVE

Year built: 1920

**District name:** Sunset Square HPOZ Survey Area

**District recorded:** 4/11/2016

**Property type/sub type:** Residential-Single Family; House

**Evaluation:** Contributor

# **Property details**

| Name:               |                              |
|---------------------|------------------------------|
| Resource:           | Element of a district        |
| Resource attribute: | HP02. Single family property |
| Current use:        |                              |
| Architect:          |                              |
| Builder:            | G. H. Wiseman                |
| Stories:            | 1                            |
| Original owner:     | R. F. Bunty                  |

| Architectural style: | Spanish Colonial Revival; American Colonial Revival                |
|----------------------|--------------------------------------------------------------------|
| Setting:             | Setback from sidewalk                                              |
| Facade Composition:  | Symmetrical                                                        |
| Plan:                | Irregular                                                          |
| Construction:        | Wood                                                               |
| Cladding:            | Stucco, textured                                                   |
| Details:             |                                                                    |
| Roof type:           | Flat                                                               |
| Roof material:       | Unknown                                                            |
| Roof features:       | Clay tile coping; Parapet, stepped; Pent roof, clay tile, brackets |
| Chimney:             | Exterior; Stucco                                                   |
| Alterations:         | Security door(s) added                                             |
| Related features:    |                                                                    |
| Landscape features:  | Lawn                                                               |
| Notes:               |                                                                    |