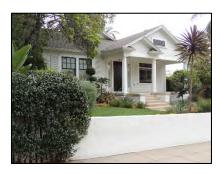

**Primary address:** 1519 N COURTNEY AVE

Year built: 1921

**District name:** Sunset Square HPOZ Survey Area

**District recorded:** 4/11/2016

**Property type/sub type:** Residential-Single Family; House

**Evaluation:** Non-Contributor

# **Property details**

| Name:               |                              |
|---------------------|------------------------------|
| Resource:           | Element of a district        |
| Resource attribute: | HP02. Single family property |
| Current use:        |                              |
| Architect:          |                              |
| Builder:            | Clara Stenttenberg           |
| Stories:            | 1                            |
| Original owner:     | Clara Stenttenberg           |

| Architectural style: | No style                                               |
|----------------------|--------------------------------------------------------|
| Setting:             | Setback from sidewalk                                  |
| Facade Composition:  | Asymmetrical                                           |
| Plan:                | Irregular                                              |
| Construction:        | Wood                                                   |
| Cladding:            | Stucco, textured                                       |
| Details:             | Balconette; Light Fixtures                             |
| Roof type:           | Combination                                            |
| Roof material:       | Clay tile; Rolled Asphalt                              |
| Roof features:       | Bargeboards; Eaves, open; Eaves, wide; Exposed rafters |
| Chimney:             | Exterior; Stucco                                       |
| Alterations:         | Completely altered                                     |
| Related features:    |                                                        |
| Landscape features:  | Lawn                                                   |
| Notes:               |                                                        |

| Porch 1           |                                       | Porch 2           |  |
|-------------------|---------------------------------------|-------------------|--|
| Type:             | Partial width; Projecting; Roof, shed | Туре:             |  |
| Enclosure:        | Balustrade; Metal                     | Enclosure:        |  |
| Support type:     | Arches                                | Support type:     |  |
| Support material: | Stucco                                | Support material: |  |

| Door 1    |                                                         | Door 2    |                               |
|-----------|---------------------------------------------------------|-----------|-------------------------------|
| Туре:     | Single                                                  | Type:     | French doors                  |
| Material: | Wood                                                    | Material: | Wood                          |
| Features: | Arched opening, round; Divided lights;<br>Glazed, fully | Features: | Divided lights; Glazed, fully |
| Extra:    | Security door                                           | Extra:    |                               |

| Window 1  |                                       | Window 2  |  |
|-----------|---------------------------------------|-----------|--|
| Type:     | Casement                              | Туре:     |  |
| Material: | Wood                                  | Material: |  |
| Features: | Arched opening, round; Divided lights | Features: |  |
| Extra:    |                                       | Extra:    |  |
| Form:     | Single                                | Form:     |  |