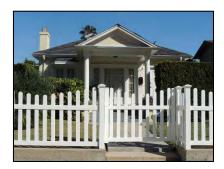

**Primary address:** 1515 N COURTNEY AVE

Year built: 1920

**District name:** Sunset Square HPOZ Survey Area

**District recorded:** 4/11/2016

**Property type/sub type:** Residential-Single Family; House

**Evaluation:** Contributor

# **Property details**

| Name:               |                              |
|---------------------|------------------------------|
| Resource:           | Element of a district        |
| Resource attribute: | HP02. Single family property |
| Current use:        |                              |
| Architect:          |                              |
| Builder:            | G. H. Wiseman                |
| Stories:            | 1                            |
| Original owner:     | R. F. Bunty                  |

| Architectural style: | Spanish Colonial Revival; American Colonial Revival                |
|----------------------|--------------------------------------------------------------------|
| Setting:             | Setback from sidewalk                                              |
| Facade Composition:  | Symmetrical                                                        |
| Plan:                | Irregular                                                          |
| Construction:        | Wood                                                               |
| Cladding:            | Stucco, textured                                                   |
| Details:             |                                                                    |
| Roof type:           | Flat                                                               |
| Roof material:       | Unknown                                                            |
| Roof features:       | Clay tile coping; Parapet, stepped; Pent roof, clay tile, brackets |
| Chimney:             | Exterior; Stucco                                                   |
| Alterations:         | Security door(s) added                                             |
| Related features:    |                                                                    |
| Landscape features:  | Lawn                                                               |
| Notes:               |                                                                    |