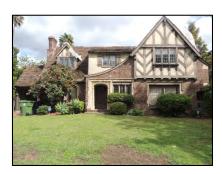

**Primary address:** 1518 N COURTNEY AVE

Year built: 1920

**District name:** Sunset Square HPOZ Survey Area

**District recorded:** 4/11/2016

**Property type/sub type:** Residential-Single Family; House

**Evaluation:** Contributor

# **Property details**

| Name:               |                              |
|---------------------|------------------------------|
| Resource:           | Element of a district        |
| Resource attribute: | HP02. Single family property |
| Current use:        |                              |
| Architect:          | Marshall P. Wilkinson        |
| Builder:            | C. J. McLaughlin             |
| Stories:            | 2                            |
| Original owner:     | C. J. McLaughlin             |

| Architectural style: | Tudor Revival           |
|----------------------|-------------------------|
| Setting:             | Setback from sidewalk   |
| Facade Composition:  | Symmetrical             |
| Plan:                | Rectangular             |
| Construction:        | Wood                    |
| Cladding:            | Stucco, smooth          |
| Details:             | Light Fixtures          |
| Roof type:           | Gable, crossed          |
| Roof material:       | Composition shingle     |
| Roof features:       | Eaves, boxed            |
| Chimney:             |                         |
| Alterations:         | No major alterations    |
| Related features:    | Fence, Perimeter        |
| Landscape features:  | Lawn; Mature vegetation |
| Notes:               |                         |