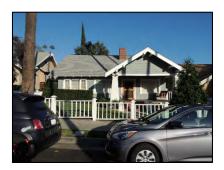

**Primary address:** 1519 N COURTNEY AVE

Year built: 1921

**District name:** Sunset Square HPOZ Survey Area

**District recorded:** 4/11/2016

**Property type/sub type:** Residential-Single Family; House

**Evaluation:** Non-Contributor

# **Property details**

| Name:               |                              |
|---------------------|------------------------------|
| Resource:           | Element of a district        |
| Resource attribute: | HP02. Single family property |
| Current use:        |                              |
| Architect:          |                              |
| Builder:            | Clara Stenttenberg           |
| Stories:            | 1                            |
| Original owner:     | Clara Stenttenberg           |

| Architectural style: | No style                                               |
|----------------------|--------------------------------------------------------|
| Setting:             | Setback from sidewalk                                  |
| Facade Composition:  | Asymmetrical                                           |
| Plan:                | Irregular                                              |
| Construction:        | Wood                                                   |
| Cladding:            | Stucco, textured                                       |
| Details:             | Balconette; Light Fixtures                             |
| Roof type:           | Combination                                            |
| Roof material:       | Clay tile; Rolled Asphalt                              |
| Roof features:       | Bargeboards; Eaves, open; Eaves, wide; Exposed rafters |
| Chimney:             | Exterior; Stucco                                       |
| Alterations:         | Completely altered                                     |
| Related features:    |                                                        |
| Landscape features:  | Lawn                                                   |
| Notes:               |                                                        |

| Porch 1           |                                       | Porch 2           |  |
|-------------------|---------------------------------------|-------------------|--|
| Type:             | Partial width; Projecting; Roof, shed | Туре:             |  |
| Enclosure:        | Balustrade; Metal                     | Enclosure:        |  |
| Support type:     | Arches                                | Support type:     |  |
| Support material: | Stucco                                | Support material: |  |

| Door 1    |                                                         | Door 2    |                               |
|-----------|---------------------------------------------------------|-----------|-------------------------------|
| Туре:     | Single                                                  | Type:     | French doors                  |
| Material: | Wood                                                    | Material: | Wood                          |
| Features: | Arched opening, round; Divided lights;<br>Glazed, fully | Features: | Divided lights; Glazed, fully |
| Extra:    | Security door                                           | Extra:    |                               |

| Window 1  |                                       | Window 2  |  |
|-----------|---------------------------------------|-----------|--|
| Type:     | Casement                              | Туре:     |  |
| Material: | Wood                                  | Material: |  |
| Features: | Arched opening, round; Divided lights | Features: |  |
| Extra:    |                                       | Extra:    |  |
| Form:     | Single                                | Form:     |  |