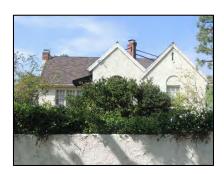

**Primary address:** 1545 N COURTNEY AVE

Year built: 1920

**District name:** Sunset Square HPOZ Survey Area

**District recorded:** 4/11/2016

**Property type/sub type:** Residential-Single Family; House

**Evaluation:** Non Contributor

# **Property details**

| Name:               |                              |
|---------------------|------------------------------|
| Resource:           | Element of a district        |
| Resource attribute: | HP02. Single family property |
| Current use:        |                              |
| Architect:          |                              |
| Builder:            | H. P. Little                 |
| Stories:            | 1                            |
| Original owner:     | C. A. Pulliam                |

| Architectural style: | Unknown/not visible                                         |
|----------------------|-------------------------------------------------------------|
| Setting:             | Setback from sidewalk                                       |
| Facade Composition:  |                                                             |
| Plan:                | Irregular                                                   |
| Construction:        |                                                             |
| Cladding:            |                                                             |
| Details:             |                                                             |
| Roof type:           |                                                             |
| Roof material:       | Composition shingle                                         |
| Roof features:       |                                                             |
| Chimney:             |                                                             |
| Alterations:         | Roof from altered                                           |
| Related features:    |                                                             |
| Landscape features:  |                                                             |
| Notes:               | Residence is not fully visible from the public right-of-way |