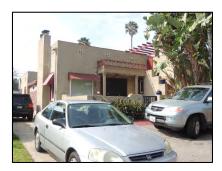

**Primary address:** 1518 N COURTNEY AVE

Year built: 1920

**District name:** Sunset Square HPOZ Survey Area

**District recorded:** 4/11/2016

**Property type/sub type:** Residential-Single Family; House

**Evaluation:** Contributor

# **Property details**

| Name:               |                              |
|---------------------|------------------------------|
| Resource:           | Element of a district        |
| Resource attribute: | HP02. Single family property |
| Current use:        |                              |
| Architect:          | Marshall P. Wilkinson        |
| Builder:            | C. J. McLaughlin             |
| Stories:            | 2                            |
| Original owner:     | C. J. McLaughlin             |

| Architectural style: | Tudor Revival           |
|----------------------|-------------------------|
| Setting:             | Setback from sidewalk   |
| Facade Composition:  | Symmetrical             |
| Plan:                | Rectangular             |
| Construction:        | Wood                    |
| Cladding:            | Stucco, smooth          |
| Details:             | Light Fixtures          |
| Roof type:           | Gable, crossed          |
| Roof material:       | Composition shingle     |
| Roof features:       | Eaves, boxed            |
| Chimney:             |                         |
| Alterations:         | No major alterations    |
| Related features:    | Fence, Perimeter        |
| Landscape features:  | Lawn; Mature vegetation |
| Notes:               |                         |