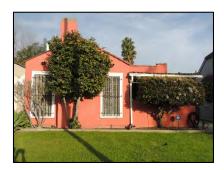

**Primary address:** 1515 N COURTNEY AVE

Year built: 1920

**District name:** Sunset Square HPOZ Survey Area

**District recorded:** 4/11/2016

**Property type/sub type:** Residential-Single Family; House

**Evaluation:** Contributor

# **Property details**

| Name:               |                              |
|---------------------|------------------------------|
| Resource:           | Element of a district        |
| Resource attribute: | HP02. Single family property |
| Current use:        |                              |
| Architect:          |                              |
| Builder:            | G. H. Wiseman                |
| Stories:            | 1                            |
| Original owner:     | R. F. Bunty                  |

| Architectural style: | Spanish Colonial Revival; American Colonial Revival                |
|----------------------|--------------------------------------------------------------------|
| Setting:             | Setback from sidewalk                                              |
| Facade Composition:  | Symmetrical                                                        |
| Plan:                | Irregular                                                          |
| Construction:        | Wood                                                               |
| Cladding:            | Stucco, textured                                                   |
| Details:             |                                                                    |
| Roof type:           | Flat                                                               |
| Roof material:       | Unknown                                                            |
| Roof features:       | Clay tile coping; Parapet, stepped; Pent roof, clay tile, brackets |
| Chimney:             | Exterior; Stucco                                                   |
| Alterations:         | Security door(s) added                                             |
| Related features:    |                                                                    |
| Landscape features:  | Lawn                                                               |
| Notes:               |                                                                    |

| Porch 1           |                                                   | Porch 2           |  |
|-------------------|---------------------------------------------------|-------------------|--|
| Type:             | Full width; Projecting; Roof, flat; Roof, rounded | Туре:             |  |
| Enclosure:        | Wall, low; Stucco                                 | Enclosure:        |  |
| Support type:     | Columns                                           | Support type:     |  |
| Support material: | Wood                                              | Support material: |  |

| Door 1    |                       | Door 2    |  |
|-----------|-----------------------|-----------|--|
| Туре:     | Single; Security door | Туре:     |  |
| Material: | Metal                 | Material: |  |
| Features: |                       | Features: |  |
| Extra:    |                       | Extra:    |  |

| Window 1  |                 | Window 2  |                |
|-----------|-----------------|-----------|----------------|
| Type:     | Casement; Fixed | Туре:     | Casement       |
| Material: | Wood            | Material: | Wood           |
| Features: | Divided lights  | Features: | Divided lights |
| Extra:    |                 | Extra:    |                |
| Form:     | Grouped         | Form:     | Single         |