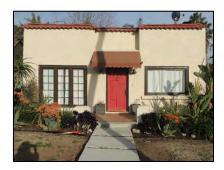

**Primary address:** 1519 N COURTNEY AVE

Year built: 1921

**District name:** Sunset Square HPOZ Survey Area

**District recorded:** 4/11/2016

**Property type/sub type:** Residential-Single Family; House

**Evaluation:** Non-Contributor

# **Property details**

| Name:               |                              |
|---------------------|------------------------------|
| Resource:           | Element of a district        |
| Resource attribute: | HP02. Single family property |
| Current use:        |                              |
| Architect:          |                              |
| Builder:            | Clara Stenttenberg           |
| Stories:            | 1                            |
| Original owner:     | Clara Stenttenberg           |

| Architectural style: | No style                                               |
|----------------------|--------------------------------------------------------|
| Setting:             | Setback from sidewalk                                  |
| Facade Composition:  | Asymmetrical                                           |
| Plan:                | Irregular                                              |
| Construction:        | Wood                                                   |
| Cladding:            | Stucco, textured                                       |
| Details:             | Balconette; Light Fixtures                             |
| Roof type:           | Combination                                            |
| Roof material:       | Clay tile; Rolled Asphalt                              |
| Roof features:       | Bargeboards; Eaves, open; Eaves, wide; Exposed rafters |
| Chimney:             | Exterior; Stucco                                       |
| Alterations:         | Completely altered                                     |
| Related features:    |                                                        |
| Landscape features:  | Lawn                                                   |
| Notes:               |                                                        |

| Porch 1           |                                       | Porch 2           |  |
|-------------------|---------------------------------------|-------------------|--|
| Type:             | Partial width; Projecting; Roof, shed | Туре:             |  |
| Enclosure:        | Balustrade; Metal                     | Enclosure:        |  |
| Support type:     | Arches                                | Support type:     |  |
| Support material: | Stucco                                | Support material: |  |

| Door 1    |                                                         | Door 2    |                               |
|-----------|---------------------------------------------------------|-----------|-------------------------------|
| Туре:     | Single                                                  | Type:     | French doors                  |
| Material: | Wood                                                    | Material: | Wood                          |
| Features: | Arched opening, round; Divided lights;<br>Glazed, fully | Features: | Divided lights; Glazed, fully |
| Extra:    | Security door                                           | Extra:    |                               |

| Window 1  |                                       | Window 2  |  |
|-----------|---------------------------------------|-----------|--|
| Type:     | Casement                              | Туре:     |  |
| Material: | Wood                                  | Material: |  |
| Features: | Arched opening, round; Divided lights | Features: |  |
| Extra:    |                                       | Extra:    |  |
| Form:     | Single                                | Form:     |  |