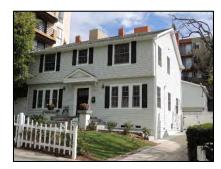

**Primary address:** 1518 N COURTNEY AVE

Year built: 1920

**District name:** Sunset Square HPOZ Survey Area

**District recorded:** 4/11/2016

**Property type/sub type:** Residential-Single Family; House

**Evaluation:** Contributor

# **Property details**

| Name:               |                              |
|---------------------|------------------------------|
| Resource:           | Element of a district        |
| Resource attribute: | HP02. Single family property |
| Current use:        |                              |
| Architect:          | Marshall P. Wilkinson        |
| Builder:            | C. J. McLaughlin             |
| Stories:            | 2                            |
| Original owner:     | C. J. McLaughlin             |

| Architectural style: | Tudor Revival           |
|----------------------|-------------------------|
| Setting:             | Setback from sidewalk   |
| Facade Composition:  | Symmetrical             |
| Plan:                | Rectangular             |
| Construction:        | Wood                    |
| Cladding:            | Stucco, smooth          |
| Details:             | Light Fixtures          |
| Roof type:           | Gable, crossed          |
| Roof material:       | Composition shingle     |
| Roof features:       | Eaves, boxed            |
| Chimney:             |                         |
| Alterations:         | No major alterations    |
| Related features:    | Fence, Perimeter        |
| Landscape features:  | Lawn; Mature vegetation |
| Notes:               |                         |