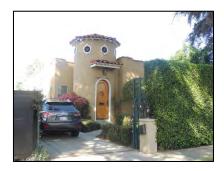

**Primary address:** 1509 N COURTNEY AVE

Year built: 1921

**District name:** Sunset Square HPOZ Survey Area

District recorded: 4/11/2016

**Property type/sub type:** Residential-Single Family; House

**Evaluation:** Non-Contributor

# **Property details**

| Name:               |                              |
|---------------------|------------------------------|
| Resource:           | Element of a district        |
| Resource attribute: | HP02. Single family property |
| Current use:        |                              |
| Architect:          | Buton and Harrington         |
| Builder:            | Buton and Harrington         |
| Stories:            | 2                            |
| Original owner:     | Buton and Harrington         |

| No style                        |
|---------------------------------|
| Setback from sidewalk           |
| Asymmetrical                    |
| Irregular                       |
| Wood                            |
| Stucco, smooth                  |
| Light Fixtures                  |
| Flat                            |
| Unknown                         |
| Clay tile coping; Parapet, flat |
| Exterior; Stucco                |
| Completely altered              |
| Fence, Perimeter                |
| Lawn                            |
|                                 |
|                                 |