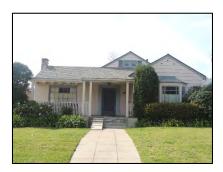

**Primary address:** 1515 N COURTNEY AVE

Year built: 1920

**District name:** Sunset Square HPOZ Survey Area

**District recorded:** 4/11/2016

**Property type/sub type:** Residential-Single Family; House

**Evaluation:** Contributor

# **Property details**

| Name:               |                              |
|---------------------|------------------------------|
| Resource:           | Element of a district        |
| Resource attribute: | HP02. Single family property |
| Current use:        |                              |
| Architect:          |                              |
| Builder:            | G. H. Wiseman                |
| Stories:            | 1                            |
| Original owner:     | R. F. Bunty                  |

| Architectural style: | Spanish Colonial Revival; American Colonial Revival                |
|----------------------|--------------------------------------------------------------------|
| Setting:             | Setback from sidewalk                                              |
| Facade Composition:  | Symmetrical                                                        |
| Plan:                | Irregular                                                          |
| Construction:        | Wood                                                               |
| Cladding:            | Stucco, textured                                                   |
| Details:             |                                                                    |
| Roof type:           | Flat                                                               |
| Roof material:       | Unknown                                                            |
| Roof features:       | Clay tile coping; Parapet, stepped; Pent roof, clay tile, brackets |
| Chimney:             | Exterior; Stucco                                                   |
| Alterations:         | Security door(s) added                                             |
| Related features:    |                                                                    |
| Landscape features:  | Lawn                                                               |
| Notes:               |                                                                    |