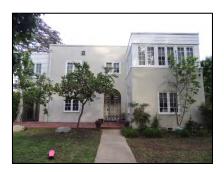

**Primary address:** 1515 N COURTNEY AVE

Year built: 1920

**District name:** Sunset Square HPOZ Survey Area

**District recorded:** 4/11/2016

**Property type/sub type:** Residential-Single Family; House

**Evaluation:** Contributor

# **Property details**

| Name:               |                              |
|---------------------|------------------------------|
| Resource:           | Element of a district        |
| Resource attribute: | HP02. Single family property |
| Current use:        |                              |
| Architect:          |                              |
| Builder:            | G. H. Wiseman                |
| Stories:            | 1                            |
| Original owner:     | R. F. Bunty                  |

| Architectural style: | Spanish Colonial Revival; American Colonial Revival                |
|----------------------|--------------------------------------------------------------------|
| Setting:             | Setback from sidewalk                                              |
| Facade Composition:  | Symmetrical                                                        |
| Plan:                | Irregular                                                          |
| Construction:        | Wood                                                               |
| Cladding:            | Stucco, textured                                                   |
| Details:             |                                                                    |
| Roof type:           | Flat                                                               |
| Roof material:       | Unknown                                                            |
| Roof features:       | Clay tile coping; Parapet, stepped; Pent roof, clay tile, brackets |
| Chimney:             | Exterior; Stucco                                                   |
| Alterations:         | Security door(s) added                                             |
| Related features:    |                                                                    |
| Landscape features:  | Lawn                                                               |
| Notes:               |                                                                    |