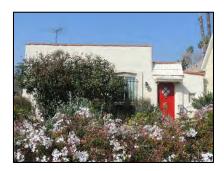

**Primary address:** 1518 N COURTNEY AVE

Year built: 1920

**District name:** Sunset Square HPOZ Survey Area

**District recorded:** 4/11/2016

**Property type/sub type:** Residential-Single Family; House

**Evaluation:** Contributor

# **Property details**

| Name:               |                              |
|---------------------|------------------------------|
| Resource:           | Element of a district        |
| Resource attribute: | HP02. Single family property |
| Current use:        |                              |
| Architect:          | Marshall P. Wilkinson        |
| Builder:            | C. J. McLaughlin             |
| Stories:            | 2                            |
| Original owner:     | C. J. McLaughlin             |

| Architectural style: | Tudor Revival           |
|----------------------|-------------------------|
| Setting:             | Setback from sidewalk   |
| Facade Composition:  | Symmetrical             |
| Plan:                | Rectangular             |
| Construction:        | Wood                    |
| Cladding:            | Stucco, smooth          |
| Details:             | Light Fixtures          |
| Roof type:           | Gable, crossed          |
| Roof material:       | Composition shingle     |
| Roof features:       | Eaves, boxed            |
| Chimney:             |                         |
| Alterations:         | No major alterations    |
| Related features:    | Fence, Perimeter        |
| Landscape features:  | Lawn; Mature vegetation |
| Notes:               |                         |