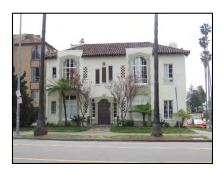

**Primary address:** 1515 N COURTNEY AVE

Year built: 1920

**District name:** Sunset Square HPOZ Survey Area

**District recorded:** 4/11/2016

**Property type/sub type:** Residential-Single Family; House

**Evaluation:** Contributor

# **Property details**

| Name:               |                              |
|---------------------|------------------------------|
| Resource:           | Element of a district        |
| Resource attribute: | HP02. Single family property |
| Current use:        |                              |
| Architect:          |                              |
| Builder:            | G. H. Wiseman                |
| Stories:            | 1                            |
| Original owner:     | R. F. Bunty                  |

| Architectural style: | Spanish Colonial Revival; American Colonial Revival                |
|----------------------|--------------------------------------------------------------------|
| Setting:             | Setback from sidewalk                                              |
| Facade Composition:  | Symmetrical                                                        |
| Plan:                | Irregular                                                          |
| Construction:        | Wood                                                               |
| Cladding:            | Stucco, textured                                                   |
| Details:             |                                                                    |
| Roof type:           | Flat                                                               |
| Roof material:       | Unknown                                                            |
| Roof features:       | Clay tile coping; Parapet, stepped; Pent roof, clay tile, brackets |
| Chimney:             | Exterior; Stucco                                                   |
| Alterations:         | Security door(s) added                                             |
| Related features:    |                                                                    |
| Landscape features:  | Lawn                                                               |
| Notes:               |                                                                    |