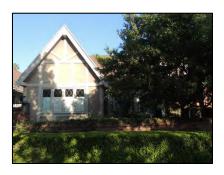

**Primary address:** 1518 N COURTNEY AVE

Year built: 1920

**District name:** Sunset Square HPOZ Survey Area

**District recorded:** 4/11/2016

**Property type/sub type:** Residential-Single Family; House

**Evaluation:** Contributor

# **Property details**

| Name:               |                              |
|---------------------|------------------------------|
| Resource:           | Element of a district        |
| Resource attribute: | HP02. Single family property |
| Current use:        |                              |
| Architect:          | Marshall P. Wilkinson        |
| Builder:            | C. J. McLaughlin             |
| Stories:            | 2                            |
| Original owner:     | C. J. McLaughlin             |

| Architectural style: | Tudor Revival           |
|----------------------|-------------------------|
| Setting:             | Setback from sidewalk   |
| Facade Composition:  | Symmetrical             |
| Plan:                | Rectangular             |
| Construction:        | Wood                    |
| Cladding:            | Stucco, smooth          |
| Details:             | Light Fixtures          |
| Roof type:           | Gable, crossed          |
| Roof material:       | Composition shingle     |
| Roof features:       | Eaves, boxed            |
| Chimney:             |                         |
| Alterations:         | No major alterations    |
| Related features:    | Fence, Perimeter        |
| Landscape features:  | Lawn; Mature vegetation |
| Notes:               |                         |