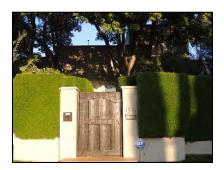

**Primary address:** 1518 N COURTNEY AVE

Year built: 1920

**District name:** Sunset Square HPOZ Survey Area

**District recorded:** 4/11/2016

**Property type/sub type:** Residential-Single Family; House

**Evaluation:** Contributor

# **Property details**

| Name:               |                              |
|---------------------|------------------------------|
| Resource:           | Element of a district        |
| Resource attribute: | HP02. Single family property |
| Current use:        |                              |
| Architect:          | Marshall P. Wilkinson        |
| Builder:            | C. J. McLaughlin             |
| Stories:            | 2                            |
| Original owner:     | C. J. McLaughlin             |

| Architectural style: | Tudor Revival           |
|----------------------|-------------------------|
| Setting:             | Setback from sidewalk   |
| Facade Composition:  | Symmetrical             |
| Plan:                | Rectangular             |
| Construction:        | Wood                    |
| Cladding:            | Stucco, smooth          |
| Details:             | Light Fixtures          |
| Roof type:           | Gable, crossed          |
| Roof material:       | Composition shingle     |
| Roof features:       | Eaves, boxed            |
| Chimney:             |                         |
| Alterations:         | No major alterations    |
| Related features:    | Fence, Perimeter        |
| Landscape features:  | Lawn; Mature vegetation |
| Notes:               |                         |