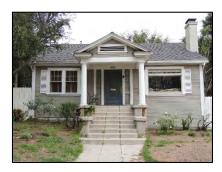

**Primary address:** 1515 N COURTNEY AVE

Year built: 1920

**District name:** Sunset Square HPOZ Survey Area

**District recorded:** 4/11/2016

**Property type/sub type:** Residential-Single Family; House

**Evaluation:** Contributor

# **Property details**

| Name:               |                              |
|---------------------|------------------------------|
| Resource:           | Element of a district        |
| Resource attribute: | HP02. Single family property |
| Current use:        |                              |
| Architect:          |                              |
| Builder:            | G. H. Wiseman                |
| Stories:            | 1                            |
| Original owner:     | R. F. Bunty                  |

| Architectural style: | Spanish Colonial Revival; American Colonial Revival                |
|----------------------|--------------------------------------------------------------------|
| Setting:             | Setback from sidewalk                                              |
| Facade Composition:  | Symmetrical                                                        |
| Plan:                | Irregular                                                          |
| Construction:        | Wood                                                               |
| Cladding:            | Stucco, textured                                                   |
| Details:             |                                                                    |
| Roof type:           | Flat                                                               |
| Roof material:       | Unknown                                                            |
| Roof features:       | Clay tile coping; Parapet, stepped; Pent roof, clay tile, brackets |
| Chimney:             | Exterior; Stucco                                                   |
| Alterations:         | Security door(s) added                                             |
| Related features:    |                                                                    |
| Landscape features:  | Lawn                                                               |
| Notes:               |                                                                    |