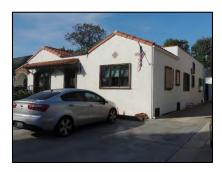

**Primary address:** 1515 N COURTNEY AVE

Year built: 1920

**District name:** Sunset Square HPOZ Survey Area

**District recorded:** 4/11/2016

**Property type/sub type:** Residential-Single Family; House

**Evaluation:** Contributor

# **Property details**

| Name:               |                              |
|---------------------|------------------------------|
| Resource:           | Element of a district        |
| Resource attribute: | HP02. Single family property |
| Current use:        |                              |
| Architect:          |                              |
| Builder:            | G. H. Wiseman                |
| Stories:            | 1                            |
| Original owner:     | R. F. Bunty                  |

| Architectural style: | Spanish Colonial Revival; American Colonial Revival                |
|----------------------|--------------------------------------------------------------------|
| Setting:             | Setback from sidewalk                                              |
| Facade Composition:  | Symmetrical                                                        |
| Plan:                | Irregular                                                          |
| Construction:        | Wood                                                               |
| Cladding:            | Stucco, textured                                                   |
| Details:             |                                                                    |
| Roof type:           | Flat                                                               |
| Roof material:       | Unknown                                                            |
| Roof features:       | Clay tile coping; Parapet, stepped; Pent roof, clay tile, brackets |
| Chimney:             | Exterior; Stucco                                                   |
| Alterations:         | Security door(s) added                                             |
| Related features:    |                                                                    |
| Landscape features:  | Lawn                                                               |
| Notes:               |                                                                    |

| Porch 1           |                                                   | Porch 2           |  |
|-------------------|---------------------------------------------------|-------------------|--|
| Type:             | Full width; Projecting; Roof, flat; Roof, rounded | Туре:             |  |
| Enclosure:        | Wall, low; Stucco                                 | Enclosure:        |  |
| Support type:     | Columns                                           | Support type:     |  |
| Support material: | Wood                                              | Support material: |  |

| Door 1    |                       | Door 2    |  |
|-----------|-----------------------|-----------|--|
| Туре:     | Single; Security door | Туре:     |  |
| Material: | Metal                 | Material: |  |
| Features: |                       | Features: |  |
| Extra:    |                       | Extra:    |  |

| Window 1  |                 | Window 2  |                |
|-----------|-----------------|-----------|----------------|
| Type:     | Casement; Fixed | Туре:     | Casement       |
| Material: | Wood            | Material: | Wood           |
| Features: | Divided lights  | Features: | Divided lights |
| Extra:    |                 | Extra:    |                |
| Form:     | Grouped         | Form:     | Single         |