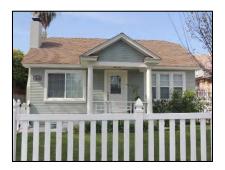

**Primary address:** 1509 N COURTNEY AVE

Year built: 1921

**District name:** Sunset Square HPOZ Survey Area

District recorded: 4/11/2016

**Property type/sub type:** Residential-Single Family; House

**Evaluation:** Non-Contributor

# **Property details**

| Name:               |                              |
|---------------------|------------------------------|
| Resource:           | Element of a district        |
| Resource attribute: | HP02. Single family property |
| Current use:        |                              |
| Architect:          | Buton and Harrington         |
| Builder:            | Buton and Harrington         |
| Stories:            | 2                            |
| Original owner:     | Buton and Harrington         |

| No style                        |
|---------------------------------|
| Setback from sidewalk           |
| Asymmetrical                    |
| Irregular                       |
| Wood                            |
| Stucco, smooth                  |
| Light Fixtures                  |
| Flat                            |
| Unknown                         |
| Clay tile coping; Parapet, flat |
| Exterior; Stucco                |
| Completely altered              |
| Fence, Perimeter                |
| Lawn                            |
|                                 |
|                                 |