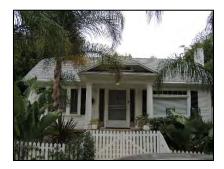

**Primary address:** 1509 N COURTNEY AVE

Year built: 1921

**District name:** Sunset Square HPOZ Survey Area

District recorded: 4/11/2016

**Property type/sub type:** Residential-Single Family; House

**Evaluation:** Non-Contributor

# **Property details**

| Name:               |                              |
|---------------------|------------------------------|
| Resource:           | Element of a district        |
| Resource attribute: | HP02. Single family property |
| Current use:        |                              |
| Architect:          | Buton and Harrington         |
| Builder:            | Buton and Harrington         |
| Stories:            | 2                            |
| Original owner:     | Buton and Harrington         |

| No style                        |
|---------------------------------|
| Setback from sidewalk           |
| Asymmetrical                    |
| Irregular                       |
| Wood                            |
| Stucco, smooth                  |
| Light Fixtures                  |
| Flat                            |
| Unknown                         |
| Clay tile coping; Parapet, flat |
| Exterior; Stucco                |
| Completely altered              |
| Fence, Perimeter                |
| Lawn                            |
|                                 |
|                                 |

| Porch 1           |                                  | Porch 2           |  |
|-------------------|----------------------------------|-------------------|--|
| Type:             | Entrance porch/stoop; Roof, shed | Type:             |  |
| Enclosure:        | Wall; Wall, low                  | Enclosure:        |  |
| Support type:     | Posts                            | Support type:     |  |
| Support material: | Wood                             | Support material: |  |

| Entryway 1 |                  | Entryway 2 |  |
|------------|------------------|------------|--|
| Type:      | Balcony          | Туре:      |  |
| Material:  |                  | Material:  |  |
| Features:  | Balustrade; Wood | Features:  |  |
| Extra:     |                  | Extra:     |  |

| Door 1    |                            | Door 2    |  |
|-----------|----------------------------|-----------|--|
| Туре:     | Single                     | Туре:     |  |
| Material: | Wood                       | Material: |  |
| Features: | Glazed, partially; Paneled | Features: |  |
| Extra:    | Sidelights                 | Extra:    |  |

| Window 1  |         | Window 2  |         |
|-----------|---------|-----------|---------|
| Туре:     | Fixed   | Туре:     | Sliding |
| Material: | Unknown | Material: | Vinyl   |
| Features: |         | Features: |         |
| Extra:    |         | Extra:    |         |
| Form:     | Single  | Form:     | Single  |

| Window 3  |             | Window 4  |  |
|-----------|-------------|-----------|--|
| Туре:     | Fixed       | Туре:     |  |
| Material: | Glass block | Material: |  |
| Features: |             | Features: |  |
| Extra:    |             | Extra:    |  |
| Form:     | Single      | Form:     |  |