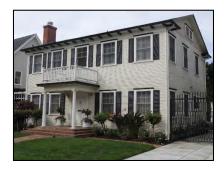

**Primary address:** 1509 N COURTNEY AVE

Year built: 1921

**District name:** Sunset Square HPOZ Survey Area

District recorded: 4/11/2016

**Property type/sub type:** Residential-Single Family; House

**Evaluation:** Non-Contributor

# **Property details**

| Name:               |                              |
|---------------------|------------------------------|
| Resource:           | Element of a district        |
| Resource attribute: | HP02. Single family property |
| Current use:        |                              |
| Architect:          | Buton and Harrington         |
| Builder:            | Buton and Harrington         |
| Stories:            | 2                            |
| Original owner:     | Buton and Harrington         |

| No style                        |
|---------------------------------|
| Setback from sidewalk           |
| Asymmetrical                    |
| Irregular                       |
| Wood                            |
| Stucco, smooth                  |
| Light Fixtures                  |
| Flat                            |
| Unknown                         |
| Clay tile coping; Parapet, flat |
| Exterior; Stucco                |
| Completely altered              |
| Fence, Perimeter                |
| Lawn                            |
|                                 |
|                                 |

| Porch 1           |                                  | Porch 2           |  |
|-------------------|----------------------------------|-------------------|--|
| Type:             | Entrance porch/stoop; Roof, shed | Type:             |  |
| Enclosure:        | Wall; Wall, low                  | Enclosure:        |  |
| Support type:     | Posts                            | Support type:     |  |
| Support material: | Wood                             | Support material: |  |

| Entryway 1 |                  | Entryway 2 |  |
|------------|------------------|------------|--|
| Type:      | Balcony          | Туре:      |  |
| Material:  |                  | Material:  |  |
| Features:  | Balustrade; Wood | Features:  |  |
| Extra:     |                  | Extra:     |  |

| Door 1    |                            | Door 2    |  |
|-----------|----------------------------|-----------|--|
| Туре:     | Single                     | Туре:     |  |
| Material: | Wood                       | Material: |  |
| Features: | Glazed, partially; Paneled | Features: |  |
| Extra:    | Sidelights                 | Extra:    |  |

| Window 1  |         | Window 2  |         |
|-----------|---------|-----------|---------|
| Туре:     | Fixed   | Туре:     | Sliding |
| Material: | Unknown | Material: | Vinyl   |
| Features: |         | Features: |         |
| Extra:    |         | Extra:    |         |
| Form:     | Single  | Form:     | Single  |

| Window 3  |             | Window 4  |  |
|-----------|-------------|-----------|--|
| Туре:     | Fixed       | Туре:     |  |
| Material: | Glass block | Material: |  |
| Features: |             | Features: |  |
| Extra:    |             | Extra:    |  |
| Form:     | Single      | Form:     |  |