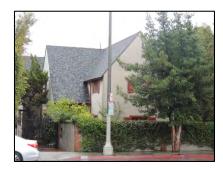

**Primary address:** 1538 N COURTNEY AVE

Year built: 1921

**District name:** Sunset Square HPOZ Survey Area

**District recorded:** 4/11/2016

**Property type/sub type:** Residential-Single Family; House

**Evaluation:** Altered Contributor

| Architectural style: | Other                                      |
|----------------------|--------------------------------------------|
| Setting:             | Setback from sidewalk                      |
| Facade Composition:  | Asymmetrical                               |
| Plan:                | Irregular                                  |
| Construction:        | Wood                                       |
| Cladding:            | Brick; Stucco, textured                    |
| Details:             | Light Fixtures; Porte cochere              |
| Roof type:           | Combination                                |
| Roof material:       | Composition shingle                        |
| Roof features:       | Eaves, boxed                               |
| Chimney:             | Interior; Brick; Stucco; Exterior, brick   |
| Alterations:         | Chimney stuccoed over                      |
| Related features:    | Garage, Detached                           |
| Landscape features:  | Lawn                                       |
| Notes:               | Home of silent film accress, Norma Shearer |