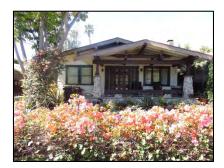

**Primary address:** 1509 N COURTNEY AVE

Year built: 1921

**District name:** Sunset Square HPOZ Survey Area

District recorded: 4/11/2016

**Property type/sub type:** Residential-Single Family; House

**Evaluation:** Non-Contributor

# **Property details**

| Name:               |                              |
|---------------------|------------------------------|
| Resource:           | Element of a district        |
| Resource attribute: | HP02. Single family property |
| Current use:        |                              |
| Architect:          | Buton and Harrington         |
| Builder:            | Buton and Harrington         |
| Stories:            | 2                            |
| Original owner:     | Buton and Harrington         |

| No style                        |
|---------------------------------|
| Setback from sidewalk           |
| Asymmetrical                    |
| Irregular                       |
| Wood                            |
| Stucco, smooth                  |
| Light Fixtures                  |
| Flat                            |
| Unknown                         |
| Clay tile coping; Parapet, flat |
| Exterior; Stucco                |
| Completely altered              |
| Fence, Perimeter                |
| Lawn                            |
|                                 |
|                                 |