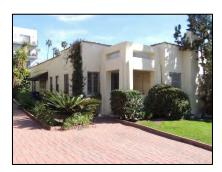

**Primary address:** 1518 N COURTNEY AVE

Year built: 1920

**District name:** Sunset Square HPOZ Survey Area

**District recorded:** 4/11/2016

**Property type/sub type:** Residential-Single Family; House

**Evaluation:** Contributor

# **Property details**

| Name:               |                              |
|---------------------|------------------------------|
| Resource:           | Element of a district        |
| Resource attribute: | HP02. Single family property |
| Current use:        |                              |
| Architect:          | Marshall P. Wilkinson        |
| Builder:            | C. J. McLaughlin             |
| Stories:            | 2                            |
| Original owner:     | C. J. McLaughlin             |

| Architectural style: | Tudor Revival           |
|----------------------|-------------------------|
| Setting:             | Setback from sidewalk   |
| Facade Composition:  | Symmetrical             |
| Plan:                | Rectangular             |
| Construction:        | Wood                    |
| Cladding:            | Stucco, smooth          |
| Details:             | Light Fixtures          |
| Roof type:           | Gable, crossed          |
| Roof material:       | Composition shingle     |
| Roof features:       | Eaves, boxed            |
| Chimney:             |                         |
| Alterations:         | No major alterations    |
| Related features:    | Fence, Perimeter        |
| Landscape features:  | Lawn; Mature vegetation |
| Notes:               |                         |

| Porch 1           |                      | Porch 2           |
|-------------------|----------------------|-------------------|
| Type:             | Entrance porch/stoop | Type:             |
| Enclosure:        |                      | Enclosure:        |
| Support type:     |                      | Support type:     |
| Support material: |                      | Support material: |

| Door 1    |                                        | Door 2    |  |
|-----------|----------------------------------------|-----------|--|
| Туре:     | Double                                 | Type:     |  |
| Material: | Wood                                   | Material: |  |
| Features: | Arched opening, round; Paneled; Grille | Features: |  |
| Extra:    |                                        | Extra:    |  |

| Window 1  |                         | Window 2  | Window 2        |  |
|-----------|-------------------------|-----------|-----------------|--|
| Туре:     | Casement; Fixed         | Туре:     | Casement; Fixed |  |
| Material: | Wood                    | Material: | Wood            |  |
| Features: | Divided lights; Transom | Features: | Divided lights  |  |
| Extra:    | Shutters                | Extra:    | Shutters        |  |
| Form:     | Grouped                 | Form:     | Grouped         |  |

| Window 3  |             | Window 4  | Window 4       |  |
|-----------|-------------|-----------|----------------|--|
| Туре:     | Single-hung | Type:     | Fixed          |  |
| Material: | Wood        | Material: | Wood           |  |
| Features: |             | Features: | Divided lights |  |
| Extra:    |             | Extra:    |                |  |
| Form:     | Single      | Form:     | Single         |  |