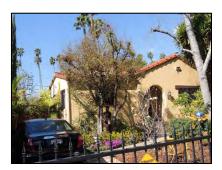

**Primary address:** 1509 N COURTNEY AVE

Year built: 1921

**District name:** Sunset Square HPOZ Survey Area

District recorded: 4/11/2016

**Property type/sub type:** Residential-Single Family; House

**Evaluation:** Non-Contributor

# **Property details**

| Name:               |                              |
|---------------------|------------------------------|
| Resource:           | Element of a district        |
| Resource attribute: | HP02. Single family property |
| Current use:        |                              |
| Architect:          | Buton and Harrington         |
| Builder:            | Buton and Harrington         |
| Stories:            | 2                            |
| Original owner:     | Buton and Harrington         |

| No style                        |
|---------------------------------|
| Setback from sidewalk           |
| Asymmetrical                    |
| Irregular                       |
| Wood                            |
| Stucco, smooth                  |
| Light Fixtures                  |
| Flat                            |
| Unknown                         |
| Clay tile coping; Parapet, flat |
| Exterior; Stucco                |
| Completely altered              |
| Fence, Perimeter                |
| Lawn                            |
|                                 |
|                                 |