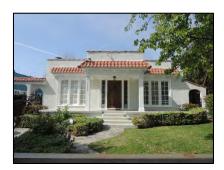

**Primary address:** 1509 N COURTNEY AVE

Year built: 1921

**District name:** Sunset Square HPOZ Survey Area

District recorded: 4/11/2016

**Property type/sub type:** Residential-Single Family; House

**Evaluation:** Non-Contributor

# **Property details**

| Name:               |                              |
|---------------------|------------------------------|
| Resource:           | Element of a district        |
| Resource attribute: | HP02. Single family property |
| Current use:        |                              |
| Architect:          | Buton and Harrington         |
| Builder:            | Buton and Harrington         |
| Stories:            | 2                            |
| Original owner:     | Buton and Harrington         |

| No style                        |
|---------------------------------|
| Setback from sidewalk           |
| Asymmetrical                    |
| Irregular                       |
| Wood                            |
| Stucco, smooth                  |
| Light Fixtures                  |
| Flat                            |
| Unknown                         |
| Clay tile coping; Parapet, flat |
| Exterior; Stucco                |
| Completely altered              |
| Fence, Perimeter                |
| Lawn                            |
|                                 |
|                                 |