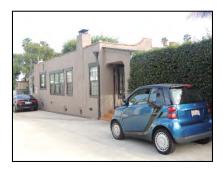

**Primary address:** 1509 N COURTNEY AVE

Year built: 1921

**District name:** Sunset Square HPOZ Survey Area

District recorded: 4/11/2016

**Property type/sub type:** Residential-Single Family; House

**Evaluation:** Non-Contributor

# **Property details**

| Name:               |                              |
|---------------------|------------------------------|
| Resource:           | Element of a district        |
| Resource attribute: | HP02. Single family property |
| Current use:        |                              |
| Architect:          | Buton and Harrington         |
| Builder:            | Buton and Harrington         |
| Stories:            | 2                            |
| Original owner:     | Buton and Harrington         |

| No style                        |
|---------------------------------|
| Setback from sidewalk           |
| Asymmetrical                    |
| Irregular                       |
| Wood                            |
| Stucco, smooth                  |
| Light Fixtures                  |
| Flat                            |
| Unknown                         |
| Clay tile coping; Parapet, flat |
| Exterior; Stucco                |
| Completely altered              |
| Fence, Perimeter                |
| Lawn                            |
|                                 |
|                                 |