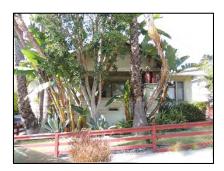

**Primary address:** 1509 N COURTNEY AVE

Year built: 1921

**District name:** Sunset Square HPOZ Survey Area

District recorded: 4/11/2016

**Property type/sub type:** Residential-Single Family; House

**Evaluation:** Non-Contributor

# **Property details**

| Name:               |                              |
|---------------------|------------------------------|
| Resource:           | Element of a district        |
| Resource attribute: | HP02. Single family property |
| Current use:        |                              |
| Architect:          | Buton and Harrington         |
| Builder:            | Buton and Harrington         |
| Stories:            | 2                            |
| Original owner:     | Buton and Harrington         |

| No style                        |
|---------------------------------|
| Setback from sidewalk           |
| Asymmetrical                    |
| Irregular                       |
| Wood                            |
| Stucco, smooth                  |
| Light Fixtures                  |
| Flat                            |
| Unknown                         |
| Clay tile coping; Parapet, flat |
| Exterior; Stucco                |
| Completely altered              |
| Fence, Perimeter                |
| Lawn                            |
|                                 |
|                                 |