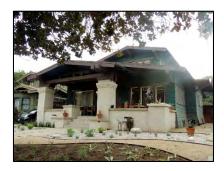

**Primary address:** 1518 N COURTNEY AVE

Year built: 1920

**District name:** Sunset Square HPOZ Survey Area

**District recorded:** 4/11/2016

**Property type/sub type:** Residential-Single Family; House

**Evaluation:** Contributor

# **Property details**

| Name:               |                              |
|---------------------|------------------------------|
| Resource:           | Element of a district        |
| Resource attribute: | HP02. Single family property |
| Current use:        |                              |
| Architect:          | Marshall P. Wilkinson        |
| Builder:            | C. J. McLaughlin             |
| Stories:            | 2                            |
| Original owner:     | C. J. McLaughlin             |

| Architectural style: | Tudor Revival           |
|----------------------|-------------------------|
| Setting:             | Setback from sidewalk   |
| Facade Composition:  | Symmetrical             |
| Plan:                | Rectangular             |
| Construction:        | Wood                    |
| Cladding:            | Stucco, smooth          |
| Details:             | Light Fixtures          |
| Roof type:           | Gable, crossed          |
| Roof material:       | Composition shingle     |
| Roof features:       | Eaves, boxed            |
| Chimney:             |                         |
| Alterations:         | No major alterations    |
| Related features:    | Fence, Perimeter        |
| Landscape features:  | Lawn; Mature vegetation |
| Notes:               |                         |