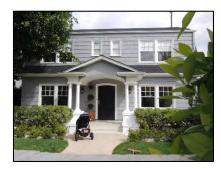

**Primary address:** 1515 N COURTNEY AVE

Year built: 1920

**District name:** Sunset Square HPOZ Survey Area

**District recorded:** 4/11/2016

**Property type/sub type:** Residential-Single Family; House

**Evaluation:** Contributor

# **Property details**

| Name:               |                              |
|---------------------|------------------------------|
| Resource:           | Element of a district        |
| Resource attribute: | HP02. Single family property |
| Current use:        |                              |
| Architect:          |                              |
| Builder:            | G. H. Wiseman                |
| Stories:            | 1                            |
| Original owner:     | R. F. Bunty                  |

| Architectural style: | Spanish Colonial Revival; American Colonial Revival                |
|----------------------|--------------------------------------------------------------------|
| Setting:             | Setback from sidewalk                                              |
| Facade Composition:  | Symmetrical                                                        |
| Plan:                | Irregular                                                          |
| Construction:        | Wood                                                               |
| Cladding:            | Stucco, textured                                                   |
| Details:             |                                                                    |
| Roof type:           | Flat                                                               |
| Roof material:       | Unknown                                                            |
| Roof features:       | Clay tile coping; Parapet, stepped; Pent roof, clay tile, brackets |
| Chimney:             | Exterior; Stucco                                                   |
| Alterations:         | Security door(s) added                                             |
| Related features:    |                                                                    |
| Landscape features:  | Lawn                                                               |
| Notes:               |                                                                    |

| Porch 1           |                                                   | Porch 2           |  |
|-------------------|---------------------------------------------------|-------------------|--|
| Type:             | Full width; Projecting; Roof, flat; Roof, rounded | Туре:             |  |
| Enclosure:        | Wall, low; Stucco                                 | Enclosure:        |  |
| Support type:     | Columns                                           | Support type:     |  |
| Support material: | Wood                                              | Support material: |  |

| Door 1    |                       | Door 2    |  |
|-----------|-----------------------|-----------|--|
| Туре:     | Single; Security door | Туре:     |  |
| Material: | Metal                 | Material: |  |
| Features: |                       | Features: |  |
| Extra:    |                       | Extra:    |  |

| Window 1  |                 | Window 2  |                |
|-----------|-----------------|-----------|----------------|
| Type:     | Casement; Fixed | Туре:     | Casement       |
| Material: | Wood            | Material: | Wood           |
| Features: | Divided lights  | Features: | Divided lights |
| Extra:    |                 | Extra:    |                |
| Form:     | Grouped         | Form:     | Single         |