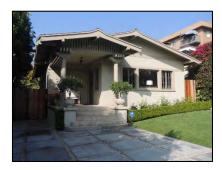

**Primary address:** 1509 N COURTNEY AVE

Year built: 1921

**District name:** Sunset Square HPOZ Survey Area

District recorded: 4/11/2016

**Property type/sub type:** Residential-Single Family; House

**Evaluation:** Non-Contributor

# **Property details**

| Name:               |                              |
|---------------------|------------------------------|
| Resource:           | Element of a district        |
| Resource attribute: | HP02. Single family property |
| Current use:        |                              |
| Architect:          | Buton and Harrington         |
| Builder:            | Buton and Harrington         |
| Stories:            | 2                            |
| Original owner:     | Buton and Harrington         |

| No style                        |
|---------------------------------|
| Setback from sidewalk           |
| Asymmetrical                    |
| Irregular                       |
| Wood                            |
| Stucco, smooth                  |
| Light Fixtures                  |
| Flat                            |
| Unknown                         |
| Clay tile coping; Parapet, flat |
| Exterior; Stucco                |
| Completely altered              |
| Fence, Perimeter                |
| Lawn                            |
|                                 |
|                                 |

| Porch 1           |                                  | Porch 2           |  |
|-------------------|----------------------------------|-------------------|--|
| Type:             | Entrance porch/stoop; Roof, shed | Type:             |  |
| Enclosure:        | Wall; Wall, low                  | Enclosure:        |  |
| Support type:     | Posts                            | Support type:     |  |
| Support material: | Wood                             | Support material: |  |

| Entryway 1 |                  | Entryway 2 |  |
|------------|------------------|------------|--|
| Type:      | Balcony          | Туре:      |  |
| Material:  |                  | Material:  |  |
| Features:  | Balustrade; Wood | Features:  |  |
| Extra:     |                  | Extra:     |  |

| Door 1    |                            | Door 2    |  |
|-----------|----------------------------|-----------|--|
| Туре:     | Single                     | Туре:     |  |
| Material: | Wood                       | Material: |  |
| Features: | Glazed, partially; Paneled | Features: |  |
| Extra:    | Sidelights                 | Extra:    |  |

| Window 1  |         | Window 2  |         |
|-----------|---------|-----------|---------|
| Туре:     | Fixed   | Туре:     | Sliding |
| Material: | Unknown | Material: | Vinyl   |
| Features: |         | Features: |         |
| Extra:    |         | Extra:    |         |
| Form:     | Single  | Form:     | Single  |

| Window 3  |             | Window 4  |  |
|-----------|-------------|-----------|--|
| Туре:     | Fixed       | Туре:     |  |
| Material: | Glass block | Material: |  |
| Features: |             | Features: |  |
| Extra:    |             | Extra:    |  |
| Form:     | Single      | Form:     |  |