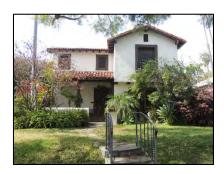

**Primary address:** 1518 N COURTNEY AVE

Year built: 1920

**District name:** Sunset Square HPOZ Survey Area

**District recorded:** 4/11/2016

**Property type/sub type:** Residential-Single Family; House

**Evaluation:** Contributor

# **Property details**

| Name:               |                              |
|---------------------|------------------------------|
| Resource:           | Element of a district        |
| Resource attribute: | HP02. Single family property |
| Current use:        |                              |
| Architect:          | Marshall P. Wilkinson        |
| Builder:            | C. J. McLaughlin             |
| Stories:            | 2                            |
| Original owner:     | C. J. McLaughlin             |

| Architectural style: | Tudor Revival           |
|----------------------|-------------------------|
| Setting:             | Setback from sidewalk   |
| Facade Composition:  | Symmetrical             |
| Plan:                | Rectangular             |
| Construction:        | Wood                    |
| Cladding:            | Stucco, smooth          |
| Details:             | Light Fixtures          |
| Roof type:           | Gable, crossed          |
| Roof material:       | Composition shingle     |
| Roof features:       | Eaves, boxed            |
| Chimney:             |                         |
| Alterations:         | No major alterations    |
| Related features:    | Fence, Perimeter        |
| Landscape features:  | Lawn; Mature vegetation |
| Notes:               |                         |