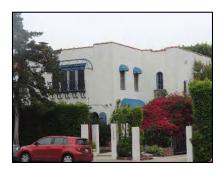

**Primary address:** 1509 N COURTNEY AVE

Year built: 1921

**District name:** Sunset Square HPOZ Survey Area

District recorded: 4/11/2016

**Property type/sub type:** Residential-Single Family; House

**Evaluation:** Non-Contributor

# **Property details**

| Name:               |                              |
|---------------------|------------------------------|
| Resource:           | Element of a district        |
| Resource attribute: | HP02. Single family property |
| Current use:        |                              |
| Architect:          | Buton and Harrington         |
| Builder:            | Buton and Harrington         |
| Stories:            | 2                            |
| Original owner:     | Buton and Harrington         |

| No style                        |
|---------------------------------|
| Setback from sidewalk           |
| Asymmetrical                    |
| Irregular                       |
| Wood                            |
| Stucco, smooth                  |
| Light Fixtures                  |
| Flat                            |
| Unknown                         |
| Clay tile coping; Parapet, flat |
| Exterior; Stucco                |
| Completely altered              |
| Fence, Perimeter                |
| Lawn                            |
|                                 |
|                                 |

| Porch 1           |                                  | Porch 2           |  |
|-------------------|----------------------------------|-------------------|--|
| Type:             | Entrance porch/stoop; Roof, shed | Type:             |  |
| Enclosure:        | Wall; Wall, low                  | Enclosure:        |  |
| Support type:     | Posts                            | Support type:     |  |
| Support material: | Wood                             | Support material: |  |

| Entryway 1 |                  | Entryway 2 |  |
|------------|------------------|------------|--|
| Type:      | Balcony          | Туре:      |  |
| Material:  |                  | Material:  |  |
| Features:  | Balustrade; Wood | Features:  |  |
| Extra:     |                  | Extra:     |  |

| Door 1    |                            | Door 2    |  |
|-----------|----------------------------|-----------|--|
| Туре:     | Single                     | Туре:     |  |
| Material: | Wood                       | Material: |  |
| Features: | Glazed, partially; Paneled | Features: |  |
| Extra:    | Sidelights                 | Extra:    |  |

| Window 1  |         | Window 2  |         |
|-----------|---------|-----------|---------|
| Туре:     | Fixed   | Туре:     | Sliding |
| Material: | Unknown | Material: | Vinyl   |
| Features: |         | Features: |         |
| Extra:    |         | Extra:    |         |
| Form:     | Single  | Form:     | Single  |

| Window 3  |             | Window 4  |  |
|-----------|-------------|-----------|--|
| Туре:     | Fixed       | Туре:     |  |
| Material: | Glass block | Material: |  |
| Features: |             | Features: |  |
| Extra:    |             | Extra:    |  |
| Form:     | Single      | Form:     |  |