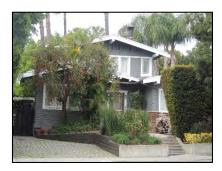

**Primary address:** 1515 N COURTNEY AVE

Year built: 1920

**District name:** Sunset Square HPOZ Survey Area

**District recorded:** 4/11/2016

**Property type/sub type:** Residential-Single Family; House

**Evaluation:** Contributor

# **Property details**

| Name:               |                              |
|---------------------|------------------------------|
| Resource:           | Element of a district        |
| Resource attribute: | HP02. Single family property |
| Current use:        |                              |
| Architect:          |                              |
| Builder:            | G. H. Wiseman                |
| Stories:            | 1                            |
| Original owner:     | R. F. Bunty                  |

| Architectural style: | Spanish Colonial Revival; American Colonial Revival                |
|----------------------|--------------------------------------------------------------------|
| Setting:             | Setback from sidewalk                                              |
| Facade Composition:  | Symmetrical                                                        |
| Plan:                | Irregular                                                          |
| Construction:        | Wood                                                               |
| Cladding:            | Stucco, textured                                                   |
| Details:             |                                                                    |
| Roof type:           | Flat                                                               |
| Roof material:       | Unknown                                                            |
| Roof features:       | Clay tile coping; Parapet, stepped; Pent roof, clay tile, brackets |
| Chimney:             | Exterior; Stucco                                                   |
| Alterations:         | Security door(s) added                                             |
| Related features:    |                                                                    |
| Landscape features:  | Lawn                                                               |
| Notes:               |                                                                    |