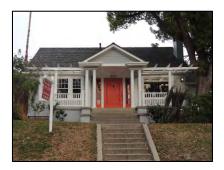

**Primary address:** 1509 N COURTNEY AVE

Year built: 1921

**District name:** Sunset Square HPOZ Survey Area

District recorded: 4/11/2016

**Property type/sub type:** Residential-Single Family; House

**Evaluation:** Non-Contributor

# **Property details**

| Name:               |                              |
|---------------------|------------------------------|
| Resource:           | Element of a district        |
| Resource attribute: | HP02. Single family property |
| Current use:        |                              |
| Architect:          | Buton and Harrington         |
| Builder:            | Buton and Harrington         |
| Stories:            | 2                            |
| Original owner:     | Buton and Harrington         |

| No style                        |
|---------------------------------|
| Setback from sidewalk           |
| Asymmetrical                    |
| Irregular                       |
| Wood                            |
| Stucco, smooth                  |
| Light Fixtures                  |
| Flat                            |
| Unknown                         |
| Clay tile coping; Parapet, flat |
| Exterior; Stucco                |
| Completely altered              |
| Fence, Perimeter                |
| Lawn                            |
|                                 |
|                                 |