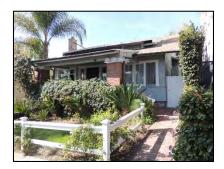

**Primary address:** 1518 N COURTNEY AVE

Year built: 1920

**District name:** Sunset Square HPOZ Survey Area

**District recorded:** 4/11/2016

**Property type/sub type:** Residential-Single Family; House

**Evaluation:** Contributor

# **Property details**

| Name:               |                              |
|---------------------|------------------------------|
| Resource:           | Element of a district        |
| Resource attribute: | HP02. Single family property |
| Current use:        |                              |
| Architect:          | Marshall P. Wilkinson        |
| Builder:            | C. J. McLaughlin             |
| Stories:            | 2                            |
| Original owner:     | C. J. McLaughlin             |

| Architectural style: | Tudor Revival           |
|----------------------|-------------------------|
| Setting:             | Setback from sidewalk   |
| Facade Composition:  | Symmetrical             |
| Plan:                | Rectangular             |
| Construction:        | Wood                    |
| Cladding:            | Stucco, smooth          |
| Details:             | Light Fixtures          |
| Roof type:           | Gable, crossed          |
| Roof material:       | Composition shingle     |
| Roof features:       | Eaves, boxed            |
| Chimney:             |                         |
| Alterations:         | No major alterations    |
| Related features:    | Fence, Perimeter        |
| Landscape features:  | Lawn; Mature vegetation |
| Notes:               |                         |