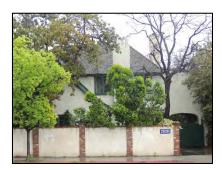

**Primary address:** 1524 N COURTNEY AVE

Year built: 1922

**District name:** Sunset Square HPOZ Survey Area

**District recorded:** 4/11/2016

**Property type/sub type:** Residential-Single Family; House

**Evaluation:** Contributor

| Architectural style: | Tudor Revival                                               |
|----------------------|-------------------------------------------------------------|
| Setting:             | Setback from sidewalk                                       |
| Facade Composition:  | Asymmetrical                                                |
| Plan:                | Irregular                                                   |
| Construction:        | Wood                                                        |
| Cladding:            | Half timbering; Stucco, smooth                              |
| Details:             | Balconette; Light Fixtures                                  |
| Roof type:           | Jerkinhead                                                  |
| Roof material:       | Composition shingle                                         |
| Roof features:       | Bargeboards; Brackets; Eaves, boxed; Eaves, rolled; Corbels |
| Chimney:             |                                                             |
| Alterations:         | Awnings added                                               |
| Related features:    |                                                             |
| Landscape features:  | Lawn                                                        |
| Notes:               |                                                             |