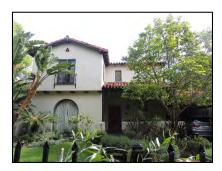

**Primary address:** 1515 N COURTNEY AVE

Year built: 1920

**District name:** Sunset Square HPOZ Survey Area

**District recorded:** 4/11/2016

**Property type/sub type:** Residential-Single Family; House

**Evaluation:** Contributor

# **Property details**

| Name:               |                              |
|---------------------|------------------------------|
| Resource:           | Element of a district        |
| Resource attribute: | HP02. Single family property |
| Current use:        |                              |
| Architect:          |                              |
| Builder:            | G. H. Wiseman                |
| Stories:            | 1                            |
| Original owner:     | R. F. Bunty                  |

| Architectural style: | Spanish Colonial Revival; American Colonial Revival                |
|----------------------|--------------------------------------------------------------------|
| Setting:             | Setback from sidewalk                                              |
| Facade Composition:  | Symmetrical                                                        |
| Plan:                | Irregular                                                          |
| Construction:        | Wood                                                               |
| Cladding:            | Stucco, textured                                                   |
| Details:             |                                                                    |
| Roof type:           | Flat                                                               |
| Roof material:       | Unknown                                                            |
| Roof features:       | Clay tile coping; Parapet, stepped; Pent roof, clay tile, brackets |
| Chimney:             | Exterior; Stucco                                                   |
| Alterations:         | Security door(s) added                                             |
| Related features:    |                                                                    |
| Landscape features:  | Lawn                                                               |
| Notes:               |                                                                    |