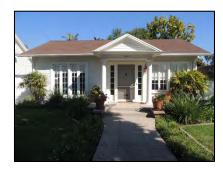

**Primary address:** 1518 N COURTNEY AVE

Year built: 1920

**District name:** Sunset Square HPOZ Survey Area

**District recorded:** 4/11/2016

**Property type/sub type:** Residential-Single Family; House

**Evaluation:** Contributor

# **Property details**

| Name:               |                              |
|---------------------|------------------------------|
| Resource:           | Element of a district        |
| Resource attribute: | HP02. Single family property |
| Current use:        |                              |
| Architect:          | Marshall P. Wilkinson        |
| Builder:            | C. J. McLaughlin             |
| Stories:            | 2                            |
| Original owner:     | C. J. McLaughlin             |

| Architectural style: | Tudor Revival           |
|----------------------|-------------------------|
| Setting:             | Setback from sidewalk   |
| Facade Composition:  | Symmetrical             |
| Plan:                | Rectangular             |
| Construction:        | Wood                    |
| Cladding:            | Stucco, smooth          |
| Details:             | Light Fixtures          |
| Roof type:           | Gable, crossed          |
| Roof material:       | Composition shingle     |
| Roof features:       | Eaves, boxed            |
| Chimney:             |                         |
| Alterations:         | No major alterations    |
| Related features:    | Fence, Perimeter        |
| Landscape features:  | Lawn; Mature vegetation |
| Notes:               |                         |