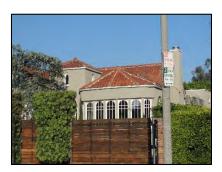

**Primary address:** 1509 N COURTNEY AVE

Year built: 1921

**District name:** Sunset Square HPOZ Survey Area

District recorded: 4/11/2016

**Property type/sub type:** Residential-Single Family; House

**Evaluation:** Non-Contributor

# **Property details**

| Name:               |                              |
|---------------------|------------------------------|
| Resource:           | Element of a district        |
| Resource attribute: | HP02. Single family property |
| Current use:        |                              |
| Architect:          | Buton and Harrington         |
| Builder:            | Buton and Harrington         |
| Stories:            | 2                            |
| Original owner:     | Buton and Harrington         |

| No style                        |
|---------------------------------|
| Setback from sidewalk           |
| Asymmetrical                    |
| Irregular                       |
| Wood                            |
| Stucco, smooth                  |
| Light Fixtures                  |
| Flat                            |
| Unknown                         |
| Clay tile coping; Parapet, flat |
| Exterior; Stucco                |
| Completely altered              |
| Fence, Perimeter                |
| Lawn                            |
|                                 |
|                                 |