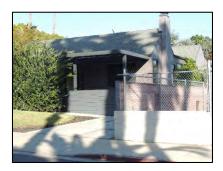

**Primary address:** 1509 N COURTNEY AVE

Year built: 1921

**District name:** Sunset Square HPOZ Survey Area

District recorded: 4/11/2016

**Property type/sub type:** Residential-Single Family; House

**Evaluation:** Non-Contributor

# **Property details**

| Name:               |                              |
|---------------------|------------------------------|
| Resource:           | Element of a district        |
| Resource attribute: | HP02. Single family property |
| Current use:        |                              |
| Architect:          | Buton and Harrington         |
| Builder:            | Buton and Harrington         |
| Stories:            | 2                            |
| Original owner:     | Buton and Harrington         |

| No style                        |
|---------------------------------|
| Setback from sidewalk           |
| Asymmetrical                    |
| Irregular                       |
| Wood                            |
| Stucco, smooth                  |
| Light Fixtures                  |
| Flat                            |
| Unknown                         |
| Clay tile coping; Parapet, flat |
| Exterior; Stucco                |
| Completely altered              |
| Fence, Perimeter                |
| Lawn                            |
|                                 |
|                                 |