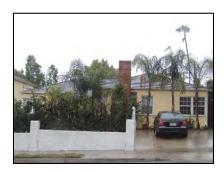

**Primary address:** 1518 N COURTNEY AVE

Year built: 1920

**District name:** Sunset Square HPOZ Survey Area

**District recorded:** 4/11/2016

**Property type/sub type:** Residential-Single Family; House

**Evaluation:** Contributor

# **Property details**

| Name:               |                              |
|---------------------|------------------------------|
| Resource:           | Element of a district        |
| Resource attribute: | HP02. Single family property |
| Current use:        |                              |
| Architect:          | Marshall P. Wilkinson        |
| Builder:            | C. J. McLaughlin             |
| Stories:            | 2                            |
| Original owner:     | C. J. McLaughlin             |

| Architectural style: | Tudor Revival           |
|----------------------|-------------------------|
| Setting:             | Setback from sidewalk   |
| Facade Composition:  | Symmetrical             |
| Plan:                | Rectangular             |
| Construction:        | Wood                    |
| Cladding:            | Stucco, smooth          |
| Details:             | Light Fixtures          |
| Roof type:           | Gable, crossed          |
| Roof material:       | Composition shingle     |
| Roof features:       | Eaves, boxed            |
| Chimney:             |                         |
| Alterations:         | No major alterations    |
| Related features:    | Fence, Perimeter        |
| Landscape features:  | Lawn; Mature vegetation |
| Notes:               |                         |