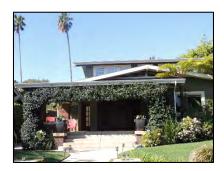

**Primary address:** 1518 N COURTNEY AVE

Year built: 1920

**District name:** Sunset Square HPOZ Survey Area

**District recorded:** 4/11/2016

**Property type/sub type:** Residential-Single Family; House

**Evaluation:** Contributor

# **Property details**

| Name:               |                              |
|---------------------|------------------------------|
| Resource:           | Element of a district        |
| Resource attribute: | HP02. Single family property |
| Current use:        |                              |
| Architect:          | Marshall P. Wilkinson        |
| Builder:            | C. J. McLaughlin             |
| Stories:            | 2                            |
| Original owner:     | C. J. McLaughlin             |

| Architectural style: | Tudor Revival           |
|----------------------|-------------------------|
| Setting:             | Setback from sidewalk   |
| Facade Composition:  | Symmetrical             |
| Plan:                | Rectangular             |
| Construction:        | Wood                    |
| Cladding:            | Stucco, smooth          |
| Details:             | Light Fixtures          |
| Roof type:           | Gable, crossed          |
| Roof material:       | Composition shingle     |
| Roof features:       | Eaves, boxed            |
| Chimney:             |                         |
| Alterations:         | No major alterations    |
| Related features:    | Fence, Perimeter        |
| Landscape features:  | Lawn; Mature vegetation |
| Notes:               |                         |