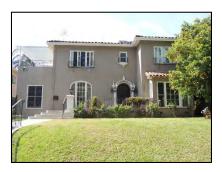

**Primary address:** 1518 N COURTNEY AVE

Year built: 1920

**District name:** Sunset Square HPOZ Survey Area

**District recorded:** 4/11/2016

**Property type/sub type:** Residential-Single Family; House

**Evaluation:** Contributor

# **Property details**

| Name:               |                              |
|---------------------|------------------------------|
| Resource:           | Element of a district        |
| Resource attribute: | HP02. Single family property |
| Current use:        |                              |
| Architect:          | Marshall P. Wilkinson        |
| Builder:            | C. J. McLaughlin             |
| Stories:            | 2                            |
| Original owner:     | C. J. McLaughlin             |

| Architectural style: | Tudor Revival           |
|----------------------|-------------------------|
| Setting:             | Setback from sidewalk   |
| Facade Composition:  | Symmetrical             |
| Plan:                | Rectangular             |
| Construction:        | Wood                    |
| Cladding:            | Stucco, smooth          |
| Details:             | Light Fixtures          |
| Roof type:           | Gable, crossed          |
| Roof material:       | Composition shingle     |
| Roof features:       | Eaves, boxed            |
| Chimney:             |                         |
| Alterations:         | No major alterations    |
| Related features:    | Fence, Perimeter        |
| Landscape features:  | Lawn; Mature vegetation |
| Notes:               |                         |