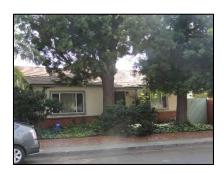

**Primary address:** 1509 N COURTNEY AVE

Year built: 1921

**District name:** Sunset Square HPOZ Survey Area

District recorded: 4/11/2016

**Property type/sub type:** Residential-Single Family; House

**Evaluation:** Non-Contributor

# **Property details**

| Name:               |                              |
|---------------------|------------------------------|
| Resource:           | Element of a district        |
| Resource attribute: | HP02. Single family property |
| Current use:        |                              |
| Architect:          | Buton and Harrington         |
| Builder:            | Buton and Harrington         |
| Stories:            | 2                            |
| Original owner:     | Buton and Harrington         |

| No style                        |
|---------------------------------|
| Setback from sidewalk           |
| Asymmetrical                    |
| Irregular                       |
| Wood                            |
| Stucco, smooth                  |
| Light Fixtures                  |
| Flat                            |
| Unknown                         |
| Clay tile coping; Parapet, flat |
| Exterior; Stucco                |
| Completely altered              |
| Fence, Perimeter                |
| Lawn                            |
|                                 |
|                                 |