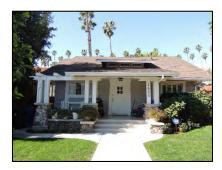

**Primary address:** 1515 N COURTNEY AVE

Year built: 1920

**District name:** Sunset Square HPOZ Survey Area

**District recorded:** 4/11/2016

**Property type/sub type:** Residential-Single Family; House

**Evaluation:** Contributor

# **Property details**

| Name:               |                              |
|---------------------|------------------------------|
| Resource:           | Element of a district        |
| Resource attribute: | HP02. Single family property |
| Current use:        |                              |
| Architect:          |                              |
| Builder:            | G. H. Wiseman                |
| Stories:            | 1                            |
| Original owner:     | R. F. Bunty                  |

| Architectural style: | Spanish Colonial Revival; American Colonial Revival                |
|----------------------|--------------------------------------------------------------------|
| Setting:             | Setback from sidewalk                                              |
| Facade Composition:  | Symmetrical                                                        |
| Plan:                | Irregular                                                          |
| Construction:        | Wood                                                               |
| Cladding:            | Stucco, textured                                                   |
| Details:             |                                                                    |
| Roof type:           | Flat                                                               |
| Roof material:       | Unknown                                                            |
| Roof features:       | Clay tile coping; Parapet, stepped; Pent roof, clay tile, brackets |
| Chimney:             | Exterior; Stucco                                                   |
| Alterations:         | Security door(s) added                                             |
| Related features:    |                                                                    |
| Landscape features:  | Lawn                                                               |
| Notes:               |                                                                    |