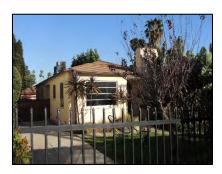

**Primary address:** 1509 N COURTNEY AVE

Year built: 1921

**District name:** Sunset Square HPOZ Survey Area

District recorded: 4/11/2016

**Property type/sub type:** Residential-Single Family; House

**Evaluation:** Non-Contributor

# **Property details**

| Name:               |                              |
|---------------------|------------------------------|
| Resource:           | Element of a district        |
| Resource attribute: | HP02. Single family property |
| Current use:        |                              |
| Architect:          | Buton and Harrington         |
| Builder:            | Buton and Harrington         |
| Stories:            | 2                            |
| Original owner:     | Buton and Harrington         |

| No style                        |
|---------------------------------|
| Setback from sidewalk           |
| Asymmetrical                    |
| Irregular                       |
| Wood                            |
| Stucco, smooth                  |
| Light Fixtures                  |
| Flat                            |
| Unknown                         |
| Clay tile coping; Parapet, flat |
| Exterior; Stucco                |
| Completely altered              |
| Fence, Perimeter                |
| Lawn                            |
|                                 |
|                                 |