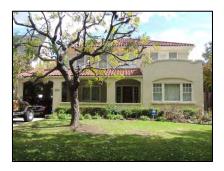

**Primary address:** 1515 N COURTNEY AVE

Year built: 1920

**District name:** Sunset Square HPOZ Survey Area

**District recorded:** 4/11/2016

**Property type/sub type:** Residential-Single Family; House

**Evaluation:** Contributor

# **Property details**

| Name:               |                              |
|---------------------|------------------------------|
| Resource:           | Element of a district        |
| Resource attribute: | HP02. Single family property |
| Current use:        |                              |
| Architect:          |                              |
| Builder:            | G. H. Wiseman                |
| Stories:            | 1                            |
| Original owner:     | R. F. Bunty                  |

| Architectural style: | Spanish Colonial Revival; American Colonial Revival                |
|----------------------|--------------------------------------------------------------------|
| Setting:             | Setback from sidewalk                                              |
| Facade Composition:  | Symmetrical                                                        |
| Plan:                | Irregular                                                          |
| Construction:        | Wood                                                               |
| Cladding:            | Stucco, textured                                                   |
| Details:             |                                                                    |
| Roof type:           | Flat                                                               |
| Roof material:       | Unknown                                                            |
| Roof features:       | Clay tile coping; Parapet, stepped; Pent roof, clay tile, brackets |
| Chimney:             | Exterior; Stucco                                                   |
| Alterations:         | Security door(s) added                                             |
| Related features:    |                                                                    |
| Landscape features:  | Lawn                                                               |
| Notes:               |                                                                    |