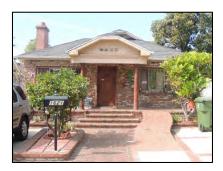

**Primary address:** 1515 N COURTNEY AVE

Year built: 1920

**District name:** Sunset Square HPOZ Survey Area

**District recorded:** 4/11/2016

**Property type/sub type:** Residential-Single Family; House

**Evaluation:** Contributor

# **Property details**

| Name:               |                              |
|---------------------|------------------------------|
| Resource:           | Element of a district        |
| Resource attribute: | HP02. Single family property |
| Current use:        |                              |
| Architect:          |                              |
| Builder:            | G. H. Wiseman                |
| Stories:            | 1                            |
| Original owner:     | R. F. Bunty                  |

| Architectural style: | Spanish Colonial Revival; American Colonial Revival                |
|----------------------|--------------------------------------------------------------------|
| Setting:             | Setback from sidewalk                                              |
| Facade Composition:  | Symmetrical                                                        |
| Plan:                | Irregular                                                          |
| Construction:        | Wood                                                               |
| Cladding:            | Stucco, textured                                                   |
| Details:             |                                                                    |
| Roof type:           | Flat                                                               |
| Roof material:       | Unknown                                                            |
| Roof features:       | Clay tile coping; Parapet, stepped; Pent roof, clay tile, brackets |
| Chimney:             | Exterior; Stucco                                                   |
| Alterations:         | Security door(s) added                                             |
| Related features:    |                                                                    |
| Landscape features:  | Lawn                                                               |
| Notes:               |                                                                    |