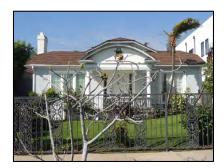

**Primary address:** 1515 N COURTNEY AVE

Year built: 1920

**District name:** Sunset Square HPOZ Survey Area

**District recorded:** 4/11/2016

**Property type/sub type:** Residential-Single Family; House

**Evaluation:** Contributor

# **Property details**

| Name:               |                              |
|---------------------|------------------------------|
| Resource:           | Element of a district        |
| Resource attribute: | HP02. Single family property |
| Current use:        |                              |
| Architect:          |                              |
| Builder:            | G. H. Wiseman                |
| Stories:            | 1                            |
| Original owner:     | R. F. Bunty                  |

| Architectural style: | Spanish Colonial Revival; American Colonial Revival                |
|----------------------|--------------------------------------------------------------------|
| Setting:             | Setback from sidewalk                                              |
| Facade Composition:  | Symmetrical                                                        |
| Plan:                | Irregular                                                          |
| Construction:        | Wood                                                               |
| Cladding:            | Stucco, textured                                                   |
| Details:             |                                                                    |
| Roof type:           | Flat                                                               |
| Roof material:       | Unknown                                                            |
| Roof features:       | Clay tile coping; Parapet, stepped; Pent roof, clay tile, brackets |
| Chimney:             | Exterior; Stucco                                                   |
| Alterations:         | Security door(s) added                                             |
| Related features:    |                                                                    |
| Landscape features:  | Lawn                                                               |
| Notes:               |                                                                    |