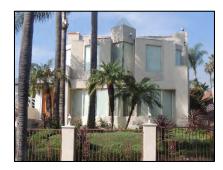

**Primary address:** 1509 N COURTNEY AVE

Year built: 1921

**District name:** Sunset Square HPOZ Survey Area

District recorded: 4/11/2016

**Property type/sub type:** Residential-Single Family; House

**Evaluation:** Non-Contributor

# **Property details**

| Name:               |                              |
|---------------------|------------------------------|
| Resource:           | Element of a district        |
| Resource attribute: | HP02. Single family property |
| Current use:        |                              |
| Architect:          | Buton and Harrington         |
| Builder:            | Buton and Harrington         |
| Stories:            | 2                            |
| Original owner:     | Buton and Harrington         |

| No style                        |
|---------------------------------|
| Setback from sidewalk           |
| Asymmetrical                    |
| Irregular                       |
| Wood                            |
| Stucco, smooth                  |
| Light Fixtures                  |
| Flat                            |
| Unknown                         |
| Clay tile coping; Parapet, flat |
| Exterior; Stucco                |
| Completely altered              |
| Fence, Perimeter                |
| Lawn                            |
|                                 |
|                                 |