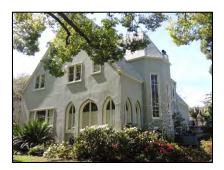

**Primary address:** 1518 N COURTNEY AVE

Year built: 1920

**District name:** Sunset Square HPOZ Survey Area

**District recorded:** 4/11/2016

**Property type/sub type:** Residential-Single Family; House

**Evaluation:** Contributor

# **Property details**

| Name:               |                              |
|---------------------|------------------------------|
| Resource:           | Element of a district        |
| Resource attribute: | HP02. Single family property |
| Current use:        |                              |
| Architect:          | Marshall P. Wilkinson        |
| Builder:            | C. J. McLaughlin             |
| Stories:            | 2                            |
| Original owner:     | C. J. McLaughlin             |

| Architectural style: | Tudor Revival           |
|----------------------|-------------------------|
| Setting:             | Setback from sidewalk   |
| Facade Composition:  | Symmetrical             |
| Plan:                | Rectangular             |
| Construction:        | Wood                    |
| Cladding:            | Stucco, smooth          |
| Details:             | Light Fixtures          |
| Roof type:           | Gable, crossed          |
| Roof material:       | Composition shingle     |
| Roof features:       | Eaves, boxed            |
| Chimney:             |                         |
| Alterations:         | No major alterations    |
| Related features:    | Fence, Perimeter        |
| Landscape features:  | Lawn; Mature vegetation |
| Notes:               |                         |