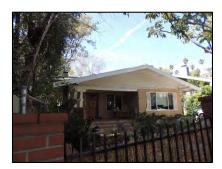

**Primary address:** 1509 N COURTNEY AVE

Year built: 1921

**District name:** Sunset Square HPOZ Survey Area

District recorded: 4/11/2016

**Property type/sub type:** Residential-Single Family; House

**Evaluation:** Non-Contributor

# **Property details**

| Name:               |                              |
|---------------------|------------------------------|
| Resource:           | Element of a district        |
| Resource attribute: | HP02. Single family property |
| Current use:        |                              |
| Architect:          | Buton and Harrington         |
| Builder:            | Buton and Harrington         |
| Stories:            | 2                            |
| Original owner:     | Buton and Harrington         |

| No style                        |
|---------------------------------|
| Setback from sidewalk           |
| Asymmetrical                    |
| Irregular                       |
| Wood                            |
| Stucco, smooth                  |
| Light Fixtures                  |
| Flat                            |
| Unknown                         |
| Clay tile coping; Parapet, flat |
| Exterior; Stucco                |
| Completely altered              |
| Fence, Perimeter                |
| Lawn                            |
|                                 |
|                                 |