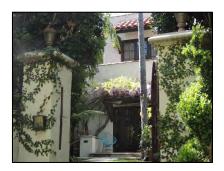

**Primary address:** 1509 N COURTNEY AVE

Year built: 1921

**District name:** Sunset Square HPOZ Survey Area

District recorded: 4/11/2016

**Property type/sub type:** Residential-Single Family; House

**Evaluation:** Non-Contributor

# **Property details**

| Name:               |                              |
|---------------------|------------------------------|
| Resource:           | Element of a district        |
| Resource attribute: | HP02. Single family property |
| Current use:        |                              |
| Architect:          | Buton and Harrington         |
| Builder:            | Buton and Harrington         |
| Stories:            | 2                            |
| Original owner:     | Buton and Harrington         |

| No style                        |
|---------------------------------|
| Setback from sidewalk           |
| Asymmetrical                    |
| Irregular                       |
| Wood                            |
| Stucco, smooth                  |
| Light Fixtures                  |
| Flat                            |
| Unknown                         |
| Clay tile coping; Parapet, flat |
| Exterior; Stucco                |
| Completely altered              |
| Fence, Perimeter                |
| Lawn                            |
|                                 |
|                                 |