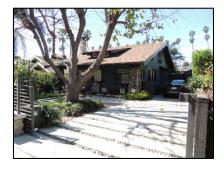

**Primary address:** 1515 N COURTNEY AVE

Year built: 1920

**District name:** Sunset Square HPOZ Survey Area

**District recorded:** 4/11/2016

**Property type/sub type:** Residential-Single Family; House

**Evaluation:** Contributor

# **Property details**

| Name:               |                              |
|---------------------|------------------------------|
| Resource:           | Element of a district        |
| Resource attribute: | HP02. Single family property |
| Current use:        |                              |
| Architect:          |                              |
| Builder:            | G. H. Wiseman                |
| Stories:            | 1                            |
| Original owner:     | R. F. Bunty                  |

| Architectural style: | Spanish Colonial Revival; American Colonial Revival                |
|----------------------|--------------------------------------------------------------------|
| Setting:             | Setback from sidewalk                                              |
| Facade Composition:  | Symmetrical                                                        |
| Plan:                | Irregular                                                          |
| Construction:        | Wood                                                               |
| Cladding:            | Stucco, textured                                                   |
| Details:             |                                                                    |
| Roof type:           | Flat                                                               |
| Roof material:       | Unknown                                                            |
| Roof features:       | Clay tile coping; Parapet, stepped; Pent roof, clay tile, brackets |
| Chimney:             | Exterior; Stucco                                                   |
| Alterations:         | Security door(s) added                                             |
| Related features:    |                                                                    |
| Landscape features:  | Lawn                                                               |
| Notes:               |                                                                    |