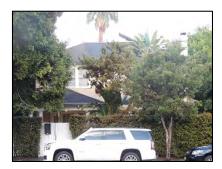

**Primary address:** 1518 N COURTNEY AVE

Year built: 1920

**District name:** Sunset Square HPOZ Survey Area

**District recorded:** 4/11/2016

**Property type/sub type:** Residential-Single Family; House

**Evaluation:** Contributor

# **Property details**

| Name:               |                              |
|---------------------|------------------------------|
| Resource:           | Element of a district        |
| Resource attribute: | HP02. Single family property |
| Current use:        |                              |
| Architect:          | Marshall P. Wilkinson        |
| Builder:            | C. J. McLaughlin             |
| Stories:            | 2                            |
| Original owner:     | C. J. McLaughlin             |

| Architectural style: | Tudor Revival           |
|----------------------|-------------------------|
| Setting:             | Setback from sidewalk   |
| Facade Composition:  | Symmetrical             |
| Plan:                | Rectangular             |
| Construction:        | Wood                    |
| Cladding:            | Stucco, smooth          |
| Details:             | Light Fixtures          |
| Roof type:           | Gable, crossed          |
| Roof material:       | Composition shingle     |
| Roof features:       | Eaves, boxed            |
| Chimney:             |                         |
| Alterations:         | No major alterations    |
| Related features:    | Fence, Perimeter        |
| Landscape features:  | Lawn; Mature vegetation |
| Notes:               |                         |