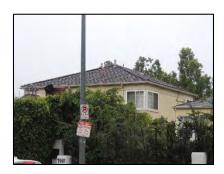

**Primary address:** 1515 N COURTNEY AVE

Year built: 1920

**District name:** Sunset Square HPOZ Survey Area

**District recorded:** 4/11/2016

**Property type/sub type:** Residential-Single Family; House

**Evaluation:** Contributor

# **Property details**

| Name:               |                              |
|---------------------|------------------------------|
| Resource:           | Element of a district        |
| Resource attribute: | HP02. Single family property |
| Current use:        |                              |
| Architect:          |                              |
| Builder:            | G. H. Wiseman                |
| Stories:            | 1                            |
| Original owner:     | R. F. Bunty                  |

| Architectural style: | Spanish Colonial Revival; American Colonial Revival                |
|----------------------|--------------------------------------------------------------------|
| Setting:             | Setback from sidewalk                                              |
| Facade Composition:  | Symmetrical                                                        |
| Plan:                | Irregular                                                          |
| Construction:        | Wood                                                               |
| Cladding:            | Stucco, textured                                                   |
| Details:             |                                                                    |
| Roof type:           | Flat                                                               |
| Roof material:       | Unknown                                                            |
| Roof features:       | Clay tile coping; Parapet, stepped; Pent roof, clay tile, brackets |
| Chimney:             | Exterior; Stucco                                                   |
| Alterations:         | Security door(s) added                                             |
| Related features:    |                                                                    |
| Landscape features:  | Lawn                                                               |
| Notes:               |                                                                    |