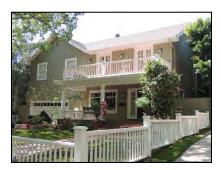

**Primary address:** 1509 N COURTNEY AVE

Year built: 1921

**District name:** Sunset Square HPOZ Survey Area

District recorded: 4/11/2016

**Property type/sub type:** Residential-Single Family; House

**Evaluation:** Non-Contributor

# **Property details**

| Name:               |                              |
|---------------------|------------------------------|
| Resource:           | Element of a district        |
| Resource attribute: | HP02. Single family property |
| Current use:        |                              |
| Architect:          | Buton and Harrington         |
| Builder:            | Buton and Harrington         |
| Stories:            | 2                            |
| Original owner:     | Buton and Harrington         |

| No style                        |
|---------------------------------|
| Setback from sidewalk           |
| Asymmetrical                    |
| Irregular                       |
| Wood                            |
| Stucco, smooth                  |
| Light Fixtures                  |
| Flat                            |
| Unknown                         |
| Clay tile coping; Parapet, flat |
| Exterior; Stucco                |
| Completely altered              |
| Fence, Perimeter                |
| Lawn                            |
|                                 |
|                                 |

| Porch 1           |                                  | Porch 2           |  |
|-------------------|----------------------------------|-------------------|--|
| Type:             | Entrance porch/stoop; Roof, shed | Type:             |  |
| Enclosure:        | Wall; Wall, low                  | Enclosure:        |  |
| Support type:     | Posts                            | Support type:     |  |
| Support material: | Wood                             | Support material: |  |

| Entryway 1 |                  | Entryway 2 |  |
|------------|------------------|------------|--|
| Type:      | Balcony          | Туре:      |  |
| Material:  |                  | Material:  |  |
| Features:  | Balustrade; Wood | Features:  |  |
| Extra:     |                  | Extra:     |  |

| Door 1    |                            | Door 2    |  |
|-----------|----------------------------|-----------|--|
| Туре:     | Single                     | Туре:     |  |
| Material: | Wood                       | Material: |  |
| Features: | Glazed, partially; Paneled | Features: |  |
| Extra:    | Sidelights                 | Extra:    |  |

| Window 1  |         | Window 2  |         |
|-----------|---------|-----------|---------|
| Туре:     | Fixed   | Туре:     | Sliding |
| Material: | Unknown | Material: | Vinyl   |
| Features: |         | Features: |         |
| Extra:    |         | Extra:    |         |
| Form:     | Single  | Form:     | Single  |

| Window 3  |             | Window 4  |  |
|-----------|-------------|-----------|--|
| Туре:     | Fixed       | Туре:     |  |
| Material: | Glass block | Material: |  |
| Features: |             | Features: |  |
| Extra:    |             | Extra:    |  |
| Form:     | Single      | Form:     |  |