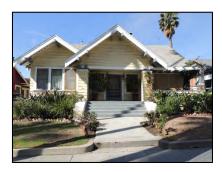

**Primary address:** 1518 N COURTNEY AVE

Year built: 1920

**District name:** Sunset Square HPOZ Survey Area

**District recorded:** 4/11/2016

**Property type/sub type:** Residential-Single Family; House

**Evaluation:** Contributor

# **Property details**

| Name:               |                              |
|---------------------|------------------------------|
| Resource:           | Element of a district        |
| Resource attribute: | HP02. Single family property |
| Current use:        |                              |
| Architect:          | Marshall P. Wilkinson        |
| Builder:            | C. J. McLaughlin             |
| Stories:            | 2                            |
| Original owner:     | C. J. McLaughlin             |

| Architectural style: | Tudor Revival           |
|----------------------|-------------------------|
| Setting:             | Setback from sidewalk   |
| Facade Composition:  | Symmetrical             |
| Plan:                | Rectangular             |
| Construction:        | Wood                    |
| Cladding:            | Stucco, smooth          |
| Details:             | Light Fixtures          |
| Roof type:           | Gable, crossed          |
| Roof material:       | Composition shingle     |
| Roof features:       | Eaves, boxed            |
| Chimney:             |                         |
| Alterations:         | No major alterations    |
| Related features:    | Fence, Perimeter        |
| Landscape features:  | Lawn; Mature vegetation |
| Notes:               |                         |

| Porch 1           |                      | Porch 2           |
|-------------------|----------------------|-------------------|
| Type:             | Entrance porch/stoop | Type:             |
| Enclosure:        |                      | Enclosure:        |
| Support type:     |                      | Support type:     |
| Support material: |                      | Support material: |

| Door 1    |                                        | Door 2    |  |
|-----------|----------------------------------------|-----------|--|
| Туре:     | Double                                 | Type:     |  |
| Material: | Wood                                   | Material: |  |
| Features: | Arched opening, round; Paneled; Grille | Features: |  |
| Extra:    |                                        | Extra:    |  |

| Window 1  |                         | Window 2  | Window 2        |  |
|-----------|-------------------------|-----------|-----------------|--|
| Туре:     | Casement; Fixed         | Туре:     | Casement; Fixed |  |
| Material: | Wood                    | Material: | Wood            |  |
| Features: | Divided lights; Transom | Features: | Divided lights  |  |
| Extra:    | Shutters                | Extra:    | Shutters        |  |
| Form:     | Grouped                 | Form:     | Grouped         |  |

| Window 3  |             | Window 4  | Window 4       |  |
|-----------|-------------|-----------|----------------|--|
| Туре:     | Single-hung | Type:     | Fixed          |  |
| Material: | Wood        | Material: | Wood           |  |
| Features: |             | Features: | Divided lights |  |
| Extra:    |             | Extra:    |                |  |
| Form:     | Single      | Form:     | Single         |  |