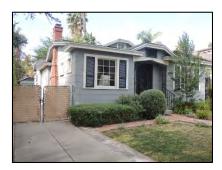

**Primary address:** 1515 N COURTNEY AVE

Year built: 1920

**District name:** Sunset Square HPOZ Survey Area

**District recorded:** 4/11/2016

**Property type/sub type:** Residential-Single Family; House

**Evaluation:** Contributor

# **Property details**

| Name:               |                              |
|---------------------|------------------------------|
| Resource:           | Element of a district        |
| Resource attribute: | HP02. Single family property |
| Current use:        |                              |
| Architect:          |                              |
| Builder:            | G. H. Wiseman                |
| Stories:            | 1                            |
| Original owner:     | R. F. Bunty                  |

| Architectural style: | Spanish Colonial Revival; American Colonial Revival                |
|----------------------|--------------------------------------------------------------------|
| Setting:             | Setback from sidewalk                                              |
| Facade Composition:  | Symmetrical                                                        |
| Plan:                | Irregular                                                          |
| Construction:        | Wood                                                               |
| Cladding:            | Stucco, textured                                                   |
| Details:             |                                                                    |
| Roof type:           | Flat                                                               |
| Roof material:       | Unknown                                                            |
| Roof features:       | Clay tile coping; Parapet, stepped; Pent roof, clay tile, brackets |
| Chimney:             | Exterior; Stucco                                                   |
| Alterations:         | Security door(s) added                                             |
| Related features:    |                                                                    |
| Landscape features:  | Lawn                                                               |
| Notes:               |                                                                    |

| Porch 1           |                                                   | Porch 2           |  |
|-------------------|---------------------------------------------------|-------------------|--|
| Type:             | Full width; Projecting; Roof, flat; Roof, rounded | Туре:             |  |
| Enclosure:        | Wall, low; Stucco                                 | Enclosure:        |  |
| Support type:     | Columns                                           | Support type:     |  |
| Support material: | Wood                                              | Support material: |  |

| Door 1    |                       | Door 2    |  |
|-----------|-----------------------|-----------|--|
| Туре:     | Single; Security door | Туре:     |  |
| Material: | Metal                 | Material: |  |
| Features: |                       | Features: |  |
| Extra:    |                       | Extra:    |  |

| Window 1  |                 | Window 2  |                |
|-----------|-----------------|-----------|----------------|
| Type:     | Casement; Fixed | Туре:     | Casement       |
| Material: | Wood            | Material: | Wood           |
| Features: | Divided lights  | Features: | Divided lights |
| Extra:    |                 | Extra:    |                |
| Form:     | Grouped         | Form:     | Single         |