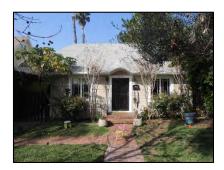

**Primary address:** 1518 N COURTNEY AVE

Year built: 1920

**District name:** Sunset Square HPOZ Survey Area

**District recorded:** 4/11/2016

**Property type/sub type:** Residential-Single Family; House

**Evaluation:** Contributor

# **Property details**

| Name:               |                              |
|---------------------|------------------------------|
| Resource:           | Element of a district        |
| Resource attribute: | HP02. Single family property |
| Current use:        |                              |
| Architect:          | Marshall P. Wilkinson        |
| Builder:            | C. J. McLaughlin             |
| Stories:            | 2                            |
| Original owner:     | C. J. McLaughlin             |

| Architectural style: | Tudor Revival           |
|----------------------|-------------------------|
| Setting:             | Setback from sidewalk   |
| Facade Composition:  | Symmetrical             |
| Plan:                | Rectangular             |
| Construction:        | Wood                    |
| Cladding:            | Stucco, smooth          |
| Details:             | Light Fixtures          |
| Roof type:           | Gable, crossed          |
| Roof material:       | Composition shingle     |
| Roof features:       | Eaves, boxed            |
| Chimney:             |                         |
| Alterations:         | No major alterations    |
| Related features:    | Fence, Perimeter        |
| Landscape features:  | Lawn; Mature vegetation |
| Notes:               |                         |