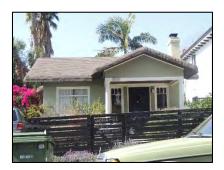

**Primary address:** 1519 N COURTNEY AVE

Year built: 1921

**District name:** Sunset Square HPOZ Survey Area

**District recorded:** 4/11/2016

**Property type/sub type:** Residential-Single Family; House

**Evaluation:** Non-Contributor

# **Property details**

| Name:               |                              |
|---------------------|------------------------------|
| Resource:           | Element of a district        |
| Resource attribute: | HP02. Single family property |
| Current use:        |                              |
| Architect:          |                              |
| Builder:            | Clara Stenttenberg           |
| Stories:            | 1                            |
| Original owner:     | Clara Stenttenberg           |

| Architectural style: | No style                                               |
|----------------------|--------------------------------------------------------|
| Setting:             | Setback from sidewalk                                  |
| Facade Composition:  | Asymmetrical                                           |
| Plan:                | Irregular                                              |
| Construction:        | Wood                                                   |
| Cladding:            | Stucco, textured                                       |
| Details:             | Balconette; Light Fixtures                             |
| Roof type:           | Combination                                            |
| Roof material:       | Clay tile; Rolled Asphalt                              |
| Roof features:       | Bargeboards; Eaves, open; Eaves, wide; Exposed rafters |
| Chimney:             | Exterior; Stucco                                       |
| Alterations:         | Completely altered                                     |
| Related features:    |                                                        |
| Landscape features:  | Lawn                                                   |
| Notes:               |                                                        |

| Porch 1           |                                       | Porch 2           |  |
|-------------------|---------------------------------------|-------------------|--|
| Type:             | Partial width; Projecting; Roof, shed | Туре:             |  |
| Enclosure:        | Balustrade; Metal                     | Enclosure:        |  |
| Support type:     | Arches                                | Support type:     |  |
| Support material: | Stucco                                | Support material: |  |

| Door 1    |                                                         | Door 2    |                               |
|-----------|---------------------------------------------------------|-----------|-------------------------------|
| Туре:     | Single                                                  | Type:     | French doors                  |
| Material: | Wood                                                    | Material: | Wood                          |
| Features: | Arched opening, round; Divided lights;<br>Glazed, fully | Features: | Divided lights; Glazed, fully |
| Extra:    | Security door                                           | Extra:    |                               |

| Window 1  |                                       | Window 2  |  |
|-----------|---------------------------------------|-----------|--|
| Type:     | Casement                              | Туре:     |  |
| Material: | Wood                                  | Material: |  |
| Features: | Arched opening, round; Divided lights | Features: |  |
| Extra:    |                                       | Extra:    |  |
| Form:     | Single                                | Form:     |  |