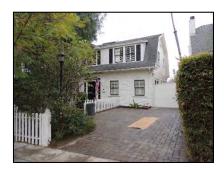

**Primary address:** 1509 N COURTNEY AVE

Year built: 1921

**District name:** Sunset Square HPOZ Survey Area

District recorded: 4/11/2016

**Property type/sub type:** Residential-Single Family; House

**Evaluation:** Non-Contributor

# **Property details**

| Name:               |                              |
|---------------------|------------------------------|
| Resource:           | Element of a district        |
| Resource attribute: | HP02. Single family property |
| Current use:        |                              |
| Architect:          | Buton and Harrington         |
| Builder:            | Buton and Harrington         |
| Stories:            | 2                            |
| Original owner:     | Buton and Harrington         |

| No style                        |
|---------------------------------|
| Setback from sidewalk           |
| Asymmetrical                    |
| Irregular                       |
| Wood                            |
| Stucco, smooth                  |
| Light Fixtures                  |
| Flat                            |
| Unknown                         |
| Clay tile coping; Parapet, flat |
| Exterior; Stucco                |
| Completely altered              |
| Fence, Perimeter                |
| Lawn                            |
|                                 |
|                                 |