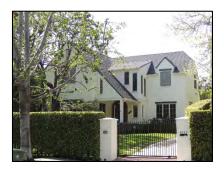

**Primary address:** 1518 N COURTNEY AVE

Year built: 1920

**District name:** Sunset Square HPOZ Survey Area

**District recorded:** 4/11/2016

**Property type/sub type:** Residential-Single Family; House

**Evaluation:** Contributor

# **Property details**

| Name:               |                              |
|---------------------|------------------------------|
| Resource:           | Element of a district        |
| Resource attribute: | HP02. Single family property |
| Current use:        |                              |
| Architect:          | Marshall P. Wilkinson        |
| Builder:            | C. J. McLaughlin             |
| Stories:            | 2                            |
| Original owner:     | C. J. McLaughlin             |

| Architectural style: | Tudor Revival           |
|----------------------|-------------------------|
| Setting:             | Setback from sidewalk   |
| Facade Composition:  | Symmetrical             |
| Plan:                | Rectangular             |
| Construction:        | Wood                    |
| Cladding:            | Stucco, smooth          |
| Details:             | Light Fixtures          |
| Roof type:           | Gable, crossed          |
| Roof material:       | Composition shingle     |
| Roof features:       | Eaves, boxed            |
| Chimney:             |                         |
| Alterations:         | No major alterations    |
| Related features:    | Fence, Perimeter        |
| Landscape features:  | Lawn; Mature vegetation |
| Notes:               |                         |