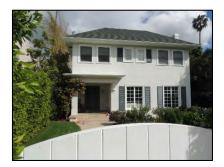

**Primary address:** 1519 N COURTNEY AVE

Year built: 1921

**District name:** Sunset Square HPOZ Survey Area

**District recorded:** 4/11/2016

**Property type/sub type:** Residential-Single Family; House

**Evaluation:** Non-Contributor

# **Property details**

| Name:               |                              |
|---------------------|------------------------------|
| Resource:           | Element of a district        |
| Resource attribute: | HP02. Single family property |
| Current use:        |                              |
| Architect:          |                              |
| Builder:            | Clara Stenttenberg           |
| Stories:            | 1                            |
| Original owner:     | Clara Stenttenberg           |

| Architectural style: | No style                                               |
|----------------------|--------------------------------------------------------|
| Setting:             | Setback from sidewalk                                  |
| Facade Composition:  | Asymmetrical                                           |
| Plan:                | Irregular                                              |
| Construction:        | Wood                                                   |
| Cladding:            | Stucco, textured                                       |
| Details:             | Balconette; Light Fixtures                             |
| Roof type:           | Combination                                            |
| Roof material:       | Clay tile; Rolled Asphalt                              |
| Roof features:       | Bargeboards; Eaves, open; Eaves, wide; Exposed rafters |
| Chimney:             | Exterior; Stucco                                       |
| Alterations:         | Completely altered                                     |
| Related features:    |                                                        |
| Landscape features:  | Lawn                                                   |
| Notes:               |                                                        |

| Porch 1           |                                       | Porch 2           |  |
|-------------------|---------------------------------------|-------------------|--|
| Type:             | Partial width; Projecting; Roof, shed | Туре:             |  |
| Enclosure:        | Balustrade; Metal                     | Enclosure:        |  |
| Support type:     | Arches                                | Support type:     |  |
| Support material: | Stucco                                | Support material: |  |

| Door 1    |                                                         | Door 2    |                               |
|-----------|---------------------------------------------------------|-----------|-------------------------------|
| Туре:     | Single                                                  | Type:     | French doors                  |
| Material: | Wood                                                    | Material: | Wood                          |
| Features: | Arched opening, round; Divided lights;<br>Glazed, fully | Features: | Divided lights; Glazed, fully |
| Extra:    | Security door                                           | Extra:    |                               |

| Window 1  |                                       | Window 2  |  |
|-----------|---------------------------------------|-----------|--|
| Type:     | Casement                              | Туре:     |  |
| Material: | Wood                                  | Material: |  |
| Features: | Arched opening, round; Divided lights | Features: |  |
| Extra:    |                                       | Extra:    |  |
| Form:     | Single                                | Form:     |  |