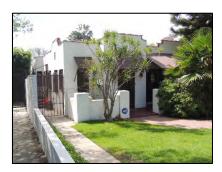

**Primary address:** 1509 N COURTNEY AVE

Year built: 1921

**District name:** Sunset Square HPOZ Survey Area

District recorded: 4/11/2016

**Property type/sub type:** Residential-Single Family; House

**Evaluation:** Non-Contributor

# **Property details**

| Name:               |                              |
|---------------------|------------------------------|
| Resource:           | Element of a district        |
| Resource attribute: | HP02. Single family property |
| Current use:        |                              |
| Architect:          | Buton and Harrington         |
| Builder:            | Buton and Harrington         |
| Stories:            | 2                            |
| Original owner:     | Buton and Harrington         |

| No style                        |
|---------------------------------|
| Setback from sidewalk           |
| Asymmetrical                    |
| Irregular                       |
| Wood                            |
| Stucco, smooth                  |
| Light Fixtures                  |
| Flat                            |
| Unknown                         |
| Clay tile coping; Parapet, flat |
| Exterior; Stucco                |
| Completely altered              |
| Fence, Perimeter                |
| Lawn                            |
|                                 |
|                                 |