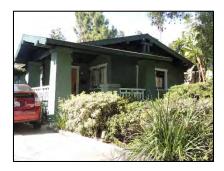

**Primary address:** 1518 N COURTNEY AVE

Year built: 1920

**District name:** Sunset Square HPOZ Survey Area

**District recorded:** 4/11/2016

**Property type/sub type:** Residential-Single Family; House

**Evaluation:** Contributor

# **Property details**

| Name:               |                              |
|---------------------|------------------------------|
| Resource:           | Element of a district        |
| Resource attribute: | HP02. Single family property |
| Current use:        |                              |
| Architect:          | Marshall P. Wilkinson        |
| Builder:            | C. J. McLaughlin             |
| Stories:            | 2                            |
| Original owner:     | C. J. McLaughlin             |

| Architectural style: | Tudor Revival           |
|----------------------|-------------------------|
| Setting:             | Setback from sidewalk   |
| Facade Composition:  | Symmetrical             |
| Plan:                | Rectangular             |
| Construction:        | Wood                    |
| Cladding:            | Stucco, smooth          |
| Details:             | Light Fixtures          |
| Roof type:           | Gable, crossed          |
| Roof material:       | Composition shingle     |
| Roof features:       | Eaves, boxed            |
| Chimney:             |                         |
| Alterations:         | No major alterations    |
| Related features:    | Fence, Perimeter        |
| Landscape features:  | Lawn; Mature vegetation |
| Notes:               |                         |