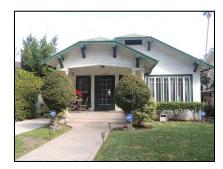

**Primary address:** 1518 N COURTNEY AVE

Year built: 1920

**District name:** Sunset Square HPOZ Survey Area

**District recorded:** 4/11/2016

**Property type/sub type:** Residential-Single Family; House

**Evaluation:** Contributor

# **Property details**

| Name:               |                              |
|---------------------|------------------------------|
| Resource:           | Element of a district        |
| Resource attribute: | HP02. Single family property |
| Current use:        |                              |
| Architect:          | Marshall P. Wilkinson        |
| Builder:            | C. J. McLaughlin             |
| Stories:            | 2                            |
| Original owner:     | C. J. McLaughlin             |

| Architectural style: | Tudor Revival           |
|----------------------|-------------------------|
| Setting:             | Setback from sidewalk   |
| Facade Composition:  | Symmetrical             |
| Plan:                | Rectangular             |
| Construction:        | Wood                    |
| Cladding:            | Stucco, smooth          |
| Details:             | Light Fixtures          |
| Roof type:           | Gable, crossed          |
| Roof material:       | Composition shingle     |
| Roof features:       | Eaves, boxed            |
| Chimney:             |                         |
| Alterations:         | No major alterations    |
| Related features:    | Fence, Perimeter        |
| Landscape features:  | Lawn; Mature vegetation |
| Notes:               |                         |