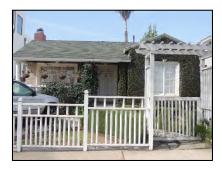

**Primary address:** 1515 N COURTNEY AVE

Year built: 1920

**District name:** Sunset Square HPOZ Survey Area

**District recorded:** 4/11/2016

**Property type/sub type:** Residential-Single Family; House

**Evaluation:** Contributor

# **Property details**

| Name:               |                              |
|---------------------|------------------------------|
| Resource:           | Element of a district        |
| Resource attribute: | HP02. Single family property |
| Current use:        |                              |
| Architect:          |                              |
| Builder:            | G. H. Wiseman                |
| Stories:            | 1                            |
| Original owner:     | R. F. Bunty                  |

| Architectural style: | Spanish Colonial Revival; American Colonial Revival                |
|----------------------|--------------------------------------------------------------------|
| Setting:             | Setback from sidewalk                                              |
| Facade Composition:  | Symmetrical                                                        |
| Plan:                | Irregular                                                          |
| Construction:        | Wood                                                               |
| Cladding:            | Stucco, textured                                                   |
| Details:             |                                                                    |
| Roof type:           | Flat                                                               |
| Roof material:       | Unknown                                                            |
| Roof features:       | Clay tile coping; Parapet, stepped; Pent roof, clay tile, brackets |
| Chimney:             | Exterior; Stucco                                                   |
| Alterations:         | Security door(s) added                                             |
| Related features:    |                                                                    |
| Landscape features:  | Lawn                                                               |
| Notes:               |                                                                    |