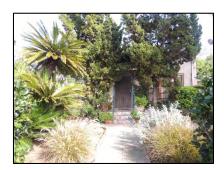

**Primary address:** 1518 N COURTNEY AVE

Year built: 1920

**District name:** Sunset Square HPOZ Survey Area

**District recorded:** 4/11/2016

**Property type/sub type:** Residential-Single Family; House

**Evaluation:** Contributor

# **Property details**

| Name:               |                              |
|---------------------|------------------------------|
| Resource:           | Element of a district        |
| Resource attribute: | HP02. Single family property |
| Current use:        |                              |
| Architect:          | Marshall P. Wilkinson        |
| Builder:            | C. J. McLaughlin             |
| Stories:            | 2                            |
| Original owner:     | C. J. McLaughlin             |

| Architectural style: | Tudor Revival           |
|----------------------|-------------------------|
| Setting:             | Setback from sidewalk   |
| Facade Composition:  | Symmetrical             |
| Plan:                | Rectangular             |
| Construction:        | Wood                    |
| Cladding:            | Stucco, smooth          |
| Details:             | Light Fixtures          |
| Roof type:           | Gable, crossed          |
| Roof material:       | Composition shingle     |
| Roof features:       | Eaves, boxed            |
| Chimney:             |                         |
| Alterations:         | No major alterations    |
| Related features:    | Fence, Perimeter        |
| Landscape features:  | Lawn; Mature vegetation |
| Notes:               |                         |

| Porch 1           |                      | Porch 2           |
|-------------------|----------------------|-------------------|
| Type:             | Entrance porch/stoop | Type:             |
| Enclosure:        |                      | Enclosure:        |
| Support type:     |                      | Support type:     |
| Support material: |                      | Support material: |

| Door 1    |                                        | Door 2    |  |
|-----------|----------------------------------------|-----------|--|
| Туре:     | Double                                 | Type:     |  |
| Material: | Wood                                   | Material: |  |
| Features: | Arched opening, round; Paneled; Grille | Features: |  |
| Extra:    |                                        | Extra:    |  |

| Window 1  |                         | Window 2  | Window 2        |  |
|-----------|-------------------------|-----------|-----------------|--|
| Туре:     | Casement; Fixed         | Туре:     | Casement; Fixed |  |
| Material: | Wood                    | Material: | Wood            |  |
| Features: | Divided lights; Transom | Features: | Divided lights  |  |
| Extra:    | Shutters                | Extra:    | Shutters        |  |
| Form:     | Grouped                 | Form:     | Grouped         |  |

| Window 3  |             | Window 4  | Window 4       |  |
|-----------|-------------|-----------|----------------|--|
| Туре:     | Single-hung | Type:     | Fixed          |  |
| Material: | Wood        | Material: | Wood           |  |
| Features: |             | Features: | Divided lights |  |
| Extra:    |             | Extra:    |                |  |
| Form:     | Single      | Form:     | Single         |  |