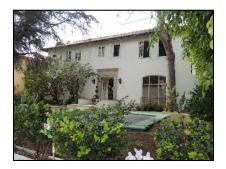

**Primary address:** 1515 N COURTNEY AVE

Year built: 1920

**District name:** Sunset Square HPOZ Survey Area

**District recorded:** 4/11/2016

**Property type/sub type:** Residential-Single Family; House

**Evaluation:** Contributor

# **Property details**

| Name:               |                              |
|---------------------|------------------------------|
| Resource:           | Element of a district        |
| Resource attribute: | HP02. Single family property |
| Current use:        |                              |
| Architect:          |                              |
| Builder:            | G. H. Wiseman                |
| Stories:            | 1                            |
| Original owner:     | R. F. Bunty                  |

| Architectural style: | Spanish Colonial Revival; American Colonial Revival                |
|----------------------|--------------------------------------------------------------------|
| Setting:             | Setback from sidewalk                                              |
| Facade Composition:  | Symmetrical                                                        |
| Plan:                | Irregular                                                          |
| Construction:        | Wood                                                               |
| Cladding:            | Stucco, textured                                                   |
| Details:             |                                                                    |
| Roof type:           | Flat                                                               |
| Roof material:       | Unknown                                                            |
| Roof features:       | Clay tile coping; Parapet, stepped; Pent roof, clay tile, brackets |
| Chimney:             | Exterior; Stucco                                                   |
| Alterations:         | Security door(s) added                                             |
| Related features:    |                                                                    |
| Landscape features:  | Lawn                                                               |
| Notes:               |                                                                    |