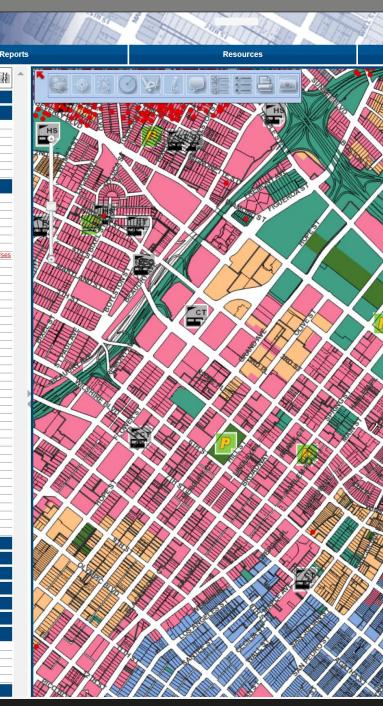

# WHAT IS ZIMAS?

The Zone Information and Map Access System (ZIMAS) is a web-based mapping application developed by Los Angeles City Planning. It provides users with a convenient and centralized point of reference for planning and zoning information on properties located within the City. Visit ZIMAS to look up property-specific information, ranging from a parcel's land use and zoning designation to its planning application and building permit history.

# ACCESSING ZINAS zimas.lacity.org

#### **SEARCH BY:**

Property Address (House Number & Street Name)

Street Intersection (Two Street Names)

Assessor Parcel Number (Book-Page-Parcel)

**PIN Number** (Parcel Identification)

Legal Description (Tract-Block-Lot)

MapSheet (Public Works Bureau of Engineering Cadastral Map Number)

**Case Number** (Department of City Planning Cases)

**Community Plan Area** (Select from List of Community Names)

**Council District** (Select from List of Council Districts and associated Councilmembers' Names)