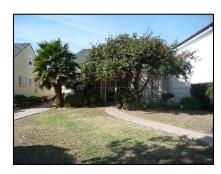

Primary address: 4300 W OLYMPIC BLVD

Year built: 1950

**District name:** Oxford Square Residential Historic District

**District recorded:** 10/15/2014

**Property type/sub type:** Residential-Single Family; House

### **Property details**

| Name:               |                              |
|---------------------|------------------------------|
| Resource:           | Element of a district        |
| Resource attribute: | HP02. Single family property |
| Current use:        |                              |
| Architect:          |                              |
| Builder:            |                              |
| Stories:            | 1                            |
| Original owner:     |                              |

| Architectural style: | Ranch, Traditional                                                                                                                     |
|----------------------|----------------------------------------------------------------------------------------------------------------------------------------|
| Setting:             | Corner; Setback from sidewalk                                                                                                          |
| Facade Composition:  | Asymmetrical                                                                                                                           |
| Plan:                | Irregular                                                                                                                              |
| Construction:        | Wood                                                                                                                                   |
| Cladding:            | Stucco, textured                                                                                                                       |
| Details:             |                                                                                                                                        |
| Roof type:           | Gable, crossed                                                                                                                         |
| Roof material:       | Composition shingle                                                                                                                    |
| Roof features:       |                                                                                                                                        |
| Chimney:             |                                                                                                                                        |
| Alterations:         | Landscape/hardscape altered; Perimeter fence or wall added; Security door(s) added; Security window bars added; Windows replaced - all |
| Related features:    | Garage, Detached                                                                                                                       |
| Landscape features:  |                                                                                                                                        |
| Notes:               |                                                                                                                                        |