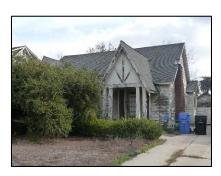

Primary address: 4300 W OLYMPIC BLVD

Year built: 1950

**District name:** Oxford Square Residential Historic District

**District recorded:** 10/15/2014

**Property type/sub type:** Residential-Single Family; House

**Evaluation:** Non-Contributor

### **Property details**

| Name:               |                              |
|---------------------|------------------------------|
| Resource:           | Element of a district        |
| Resource attribute: | HP02. Single family property |
| Current use:        |                              |
| Architect:          |                              |
| Builder:            |                              |
| Stories:            | 1                            |
| Original owner:     |                              |

| Architectural style: | Ranch, Traditional                                                                                                                     |
|----------------------|----------------------------------------------------------------------------------------------------------------------------------------|
| Setting:             | Corner; Setback from sidewalk                                                                                                          |
| Facade Composition:  | Asymmetrical                                                                                                                           |
| Plan:                | Irregular                                                                                                                              |
| Construction:        | Wood                                                                                                                                   |
| Cladding:            | Stucco, textured                                                                                                                       |
| Details:             |                                                                                                                                        |
| Roof type:           | Gable, crossed                                                                                                                         |
| Roof material:       | Composition shingle                                                                                                                    |
| Roof features:       |                                                                                                                                        |
| Chimney:             |                                                                                                                                        |
| Alterations:         | Landscape/hardscape altered; Perimeter fence or wall added; Security door(s) added; Security window bars added; Windows replaced - all |
| Related features:    | Garage, Detached                                                                                                                       |
| Landscape features:  |                                                                                                                                        |
| Notes:               |                                                                                                                                        |

| Door 1    |                       | Door 2    |  |
|-----------|-----------------------|-----------|--|
| Type:     | Single; Security door | Туре:     |  |
| Material: | Unknown               | Material: |  |
| Features: |                       | Features: |  |
| Extra:    |                       | Extra:    |  |

| Window 1  |               | Window 2  |
|-----------|---------------|-----------|
| Туре:     | Sliding       | Туре:     |
| Material: | Vinyl         | Material: |
| Features: |               | Features: |
| Extra:    | Security bars | Extra:    |
| Form:     | Single        | Form:     |