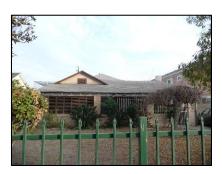

Primary address: 4320 W 12TH ST

Year built: 1930

**District name:** Oxford Square Residential Historic District

District recorded: 10/15/2014

**Property type/sub type:** Residential-Single Family; House

**Evaluation:** Altered contributor

### **Property details**

| Name:               |                              |
|---------------------|------------------------------|
| Resource:           | Element of a district        |
| Resource attribute: | HP02. Single family property |
| Current use:        |                              |
| Architect:          |                              |
| Builder:            |                              |
| Stories:            | 1                            |
| Original owner:     |                              |

| Architectural style: | Spanish Colonial Revival                                                                                                                                         |
|----------------------|------------------------------------------------------------------------------------------------------------------------------------------------------------------|
| Setting:             | Setback from sidewalk                                                                                                                                            |
| Facade Composition:  | Asymmetrical                                                                                                                                                     |
| Plan:                | Irregular                                                                                                                                                        |
| Construction:        | Wood                                                                                                                                                             |
| Cladding:            | Stucco, textured                                                                                                                                                 |
| Details:             | Applied decoration                                                                                                                                               |
| Roof type:           | Combination; Flat; Gable, front                                                                                                                                  |
| Roof material:       | Clay tile; Unknown                                                                                                                                               |
| Roof features:       | Clay tile coping; Parapet, stepped                                                                                                                               |
| Chimney:             |                                                                                                                                                                  |
| Alterations:         | Door (primary) replaced; Perimeter fence or wall added; Wall cladding replaced; Window openings infilled; Windows replaced - some; Stone cladding added to steps |
| Related features:    | Steps, Concrete                                                                                                                                                  |
| Landscape features:  | Mature vegetation                                                                                                                                                |
| Notes:               |                                                                                                                                                                  |

| Porch 1           |                                  | Porch 2           |  |
|-------------------|----------------------------------|-------------------|--|
| Туре:             | Entrance porch/stoop; Projecting | Туре:             |  |
| Enclosure:        | Wall, low; Stone, cut            | Enclosure:        |  |
| Support type:     |                                  | Support type:     |  |
| Support material: |                                  | Support material: |  |

| Door 1    |                            | Door 2    |
|-----------|----------------------------|-----------|
| Type:     | Single                     | Type:     |
| Material: | Unknown                    | Material: |
| Features: | Glazed, partially; Paneled | Features: |
| Extra:    |                            | Extra:    |

| Window 1  |                     | Window 2  |                     |
|-----------|---------------------|-----------|---------------------|
| Туре:     | Fixed               | Туре:     | Single-hung         |
| Material: | Vinyl               | Material: | Vinyl               |
| Features: |                     | Features: |                     |
| Extra:    | Decorative surround | Extra:    | Decorative surround |
| Form:     | Single              | Form:     | Single              |

| Window 3  |        | Window 4  |         |
|-----------|--------|-----------|---------|
| Туре:     | Hopper | Туре:     | Sliding |
| Material: | Wood   | Material: | Vinyl   |
| Features: |        | Features: |         |
| Extra:    |        | Extra:    |         |
| Form:     | Single | Form:     | Single  |