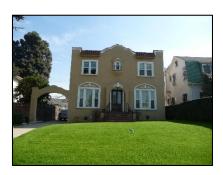

Primary address: 4300 W OLYMPIC BLVD

Year built: 1950

**District name:** Oxford Square Residential Historic District

**District recorded:** 10/15/2014

**Property type/sub type:** Residential-Single Family; House

**Evaluation:** Non-Contributor

### **Property details**

| Name:               |                              |
|---------------------|------------------------------|
| Resource:           | Element of a district        |
| Resource attribute: | HP02. Single family property |
| Current use:        |                              |
| Architect:          |                              |
| Builder:            |                              |
| Stories:            | 1                            |
| Original owner:     |                              |

| Architectural style: | Ranch, Traditional                                                                                                                     |
|----------------------|----------------------------------------------------------------------------------------------------------------------------------------|
| Setting:             | Corner; Setback from sidewalk                                                                                                          |
| Facade Composition:  | Asymmetrical                                                                                                                           |
| Plan:                | Irregular                                                                                                                              |
| Construction:        | Wood                                                                                                                                   |
| Cladding:            | Stucco, textured                                                                                                                       |
| Details:             |                                                                                                                                        |
| Roof type:           | Gable, crossed                                                                                                                         |
| Roof material:       | Composition shingle                                                                                                                    |
| Roof features:       |                                                                                                                                        |
| Chimney:             |                                                                                                                                        |
| Alterations:         | Landscape/hardscape altered; Perimeter fence or wall added; Security door(s) added; Security window bars added; Windows replaced - all |
| Related features:    | Garage, Detached                                                                                                                       |
| Landscape features:  |                                                                                                                                        |
| Notes:               |                                                                                                                                        |

| Door 1    |                       | Door 2    |  |
|-----------|-----------------------|-----------|--|
| Type:     | Single; Security door | Туре:     |  |
| Material: | Unknown               | Material: |  |
| Features: |                       | Features: |  |
| Extra:    |                       | Extra:    |  |

| Window 1  |               | Window 2  |
|-----------|---------------|-----------|
| Туре:     | Sliding       | Туре:     |
| Material: | Vinyl         | Material: |
| Features: |               | Features: |
| Extra:    | Security bars | Extra:    |
| Form:     | Single        | Form:     |