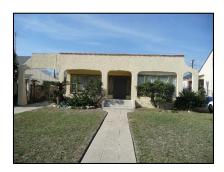

**Primary address:** 1118 S VICTORIA AV

Year built: 1911

**District name:** Oxford Square Residential Historic District

**District recorded:** 10/15/2014

**Property type/sub type:** Residential-Single Family; House

**Evaluation:** Altered contributor

### **Property details**

| Name:               |                              |
|---------------------|------------------------------|
| Resource:           | Element of a district        |
| Resource attribute: | HP02. Single family property |
| Current use:        |                              |
| Architect:          |                              |
| Builder:            |                              |
| Stories:            | 1                            |
| Original owner:     |                              |

| Architectural style: | Craftsman                                                                      |
|----------------------|--------------------------------------------------------------------------------|
| Setting:             | Setback from sidewalk                                                          |
| Facade Composition:  | Asymmetrical                                                                   |
| Plan:                | Rectangular                                                                    |
| Construction:        | Wood                                                                           |
| Cladding:            | Unknown                                                                        |
| Details:             |                                                                                |
| Roof type:           | Gable, crossed                                                                 |
| Roof material:       | Composition shingle                                                            |
| Roof features:       | Eaves, wide; Exposed rafters                                                   |
| Chimney:             | Exterior; Brick                                                                |
| Alterations:         | Door (primary) replaced; Perimeter fence or wall added; Windows replaced - all |
| Related features:    | Garage, Detached                                                               |
| Landscape features:  | Lawn; Mature vegetation                                                        |
| Notes:               |                                                                                |

| Porch 1           |                                    | Porch 2           |  |
|-------------------|------------------------------------|-------------------|--|
| Type:             | Full width; Projecting; Roof, flat | Туре:             |  |
| Enclosure:        | Wall, low; Brick                   | Enclosure:        |  |
| Support type:     | Posts                              | Support type:     |  |
| Support material: | Wood                               | Support material: |  |

| Door 1    |                            | Door 2    |
|-----------|----------------------------|-----------|
| Туре:     | Single                     | Type:     |
| Material: | Metal                      | Material: |
| Features: | Glazed, partially; Paneled | Features: |
| Extra:    | Sidelights                 | Extra:    |

| Window 1  |         | Window 2  |
|-----------|---------|-----------|
| Туре:     | Sliding | Type:     |
| Material: | Vinyl   | Material: |
| Features: |         | Features: |
| Extra:    |         | Extra:    |
| Form:     | Single  | Form:     |