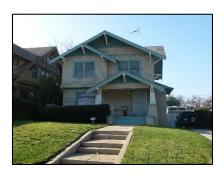

Primary address: 4320 W 12TH ST

Year built: 1930

**District name:** Oxford Square Residential Historic District

District recorded: 10/15/2014

**Property type/sub type:** Residential-Single Family; House

**Evaluation:** Altered contributor

### **Property details**

| Name:               |                              |
|---------------------|------------------------------|
| Resource:           | Element of a district        |
| Resource attribute: | HP02. Single family property |
| Current use:        |                              |
| Architect:          |                              |
| Builder:            |                              |
| Stories:            | 1                            |
| Original owner:     |                              |

| Architectural style: | Spanish Colonial Revival                                                                                                                                         |
|----------------------|------------------------------------------------------------------------------------------------------------------------------------------------------------------|
| Setting:             | Setback from sidewalk                                                                                                                                            |
| Facade Composition:  | Asymmetrical                                                                                                                                                     |
| Plan:                | Irregular                                                                                                                                                        |
| Construction:        | Wood                                                                                                                                                             |
| Cladding:            | Stucco, textured                                                                                                                                                 |
| Details:             | Applied decoration                                                                                                                                               |
| Roof type:           | Combination; Flat; Gable, front                                                                                                                                  |
| Roof material:       | Clay tile; Unknown                                                                                                                                               |
| Roof features:       | Clay tile coping; Parapet, stepped                                                                                                                               |
| Chimney:             |                                                                                                                                                                  |
| Alterations:         | Door (primary) replaced; Perimeter fence or wall added; Wall cladding replaced; Window openings infilled; Windows replaced - some; Stone cladding added to steps |
| Related features:    | Steps, Concrete                                                                                                                                                  |
| Landscape features:  | Mature vegetation                                                                                                                                                |
| Notes:               |                                                                                                                                                                  |

| Porch 1           |                                  | Porch 2           |  |
|-------------------|----------------------------------|-------------------|--|
| Туре:             | Entrance porch/stoop; Projecting | Туре:             |  |
| Enclosure:        | Wall, low; Stone, cut            | Enclosure:        |  |
| Support type:     |                                  | Support type:     |  |
| Support material: |                                  | Support material: |  |

| Door 1    |                            | Door 2    |
|-----------|----------------------------|-----------|
| Type:     | Single                     | Type:     |
| Material: | Unknown                    | Material: |
| Features: | Glazed, partially; Paneled | Features: |
| Extra:    |                            | Extra:    |

| Window 1  |                     | Window 2  |                     |
|-----------|---------------------|-----------|---------------------|
| Туре:     | Fixed               | Туре:     | Single-hung         |
| Material: | Vinyl               | Material: | Vinyl               |
| Features: |                     | Features: |                     |
| Extra:    | Decorative surround | Extra:    | Decorative surround |
| Form:     | Single              | Form:     | Single              |

| Window 3  |        | Window 4  |         |
|-----------|--------|-----------|---------|
| Туре:     | Hopper | Туре:     | Sliding |
| Material: | Wood   | Material: | Vinyl   |
| Features: |        | Features: |         |
| Extra:    |        | Extra:    |         |
| Form:     | Single | Form:     | Single  |