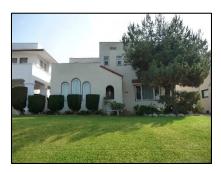

Primary address: 4300 W OLYMPIC BLVD

Year built: 1950

**District name:** Oxford Square Residential Historic District

**District recorded:** 10/15/2014

**Property type/sub type:** Residential-Single Family; House

**Evaluation:** Non-Contributor

### **Property details**

| Name:               |                              |
|---------------------|------------------------------|
| Resource:           | Element of a district        |
| Resource attribute: | HP02. Single family property |
| Current use:        |                              |
| Architect:          |                              |
| Builder:            |                              |
| Stories:            | 1                            |
| Original owner:     |                              |

| Architectural style: | Ranch, Traditional                                                                                                                     |
|----------------------|----------------------------------------------------------------------------------------------------------------------------------------|
| Setting:             | Corner; Setback from sidewalk                                                                                                          |
| Facade Composition:  | Asymmetrical                                                                                                                           |
| Plan:                | Irregular                                                                                                                              |
| Construction:        | Wood                                                                                                                                   |
| Cladding:            | Stucco, textured                                                                                                                       |
| Details:             |                                                                                                                                        |
| Roof type:           | Gable, crossed                                                                                                                         |
| Roof material:       | Composition shingle                                                                                                                    |
| Roof features:       |                                                                                                                                        |
| Chimney:             |                                                                                                                                        |
| Alterations:         | Landscape/hardscape altered; Perimeter fence or wall added; Security door(s) added; Security window bars added; Windows replaced - all |
| Related features:    | Garage, Detached                                                                                                                       |
| Landscape features:  |                                                                                                                                        |
| Notes:               |                                                                                                                                        |

| Door 1    |                       | Door 2    |  |
|-----------|-----------------------|-----------|--|
| Type:     | Single; Security door | Туре:     |  |
| Material: | Unknown               | Material: |  |
| Features: |                       | Features: |  |
| Extra:    |                       | Extra:    |  |

| Window 1  |               | Window 2  |
|-----------|---------------|-----------|
| Туре:     | Sliding       | Туре:     |
| Material: | Vinyl         | Material: |
| Features: |               | Features: |
| Extra:    | Security bars | Extra:    |
| Form:     | Single        | Form:     |