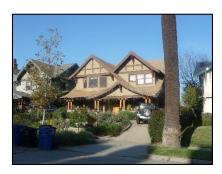

**Primary address:** 1118 S VICTORIA AV

Year built: 1911

**District name:** Oxford Square Residential Historic District

**District recorded:** 10/15/2014

**Property type/sub type:** Residential-Single Family; House

**Evaluation:** Altered contributor

### **Property details**

| Name:               |                              |
|---------------------|------------------------------|
| Resource:           | Element of a district        |
| Resource attribute: | HP02. Single family property |
| Current use:        |                              |
| Architect:          |                              |
| Builder:            |                              |
| Stories:            | 1                            |
| Original owner:     |                              |

| Architectural style: | Craftsman                                                                      |
|----------------------|--------------------------------------------------------------------------------|
| Setting:             | Setback from sidewalk                                                          |
| Facade Composition:  | Asymmetrical                                                                   |
| Plan:                | Rectangular                                                                    |
| Construction:        | Wood                                                                           |
| Cladding:            | Unknown                                                                        |
| Details:             |                                                                                |
| Roof type:           | Gable, crossed                                                                 |
| Roof material:       | Composition shingle                                                            |
| Roof features:       | Eaves, wide; Exposed rafters                                                   |
| Chimney:             | Exterior; Brick                                                                |
| Alterations:         | Door (primary) replaced; Perimeter fence or wall added; Windows replaced - all |
| Related features:    | Garage, Detached                                                               |
| Landscape features:  | Lawn; Mature vegetation                                                        |
| Notes:               |                                                                                |

| Porch 1           |                                    | Porch 2           |  |
|-------------------|------------------------------------|-------------------|--|
| Type:             | Full width; Projecting; Roof, flat | Туре:             |  |
| Enclosure:        | Wall, low; Brick                   | Enclosure:        |  |
| Support type:     | Posts                              | Support type:     |  |
| Support material: | Wood                               | Support material: |  |

| Door 1    |                            | Door 2    |
|-----------|----------------------------|-----------|
| Туре:     | Single                     | Type:     |
| Material: | Metal                      | Material: |
| Features: | Glazed, partially; Paneled | Features: |
| Extra:    | Sidelights                 | Extra:    |

| Window 1  |         | Window 2  |
|-----------|---------|-----------|
| Туре:     | Sliding | Type:     |
| Material: | Vinyl   | Material: |
| Features: |         | Features: |
| Extra:    |         | Extra:    |
| Form:     | Single  | Form:     |