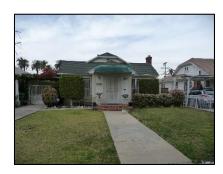

Primary address: 4320 W 12TH ST

Year built: 1930

**District name:** Oxford Square Residential Historic District

District recorded: 10/15/2014

**Property type/sub type:** Residential-Single Family; House

**Evaluation:** Altered contributor

### **Property details**

| Name:               |                              |
|---------------------|------------------------------|
| Resource:           | Element of a district        |
| Resource attribute: | HP02. Single family property |
| Current use:        |                              |
| Architect:          |                              |
| Builder:            |                              |
| Stories:            | 1                            |
| Original owner:     |                              |

| Architectural style: | Spanish Colonial Revival                                                                                                                                         |
|----------------------|------------------------------------------------------------------------------------------------------------------------------------------------------------------|
| Setting:             | Setback from sidewalk                                                                                                                                            |
| Facade Composition:  | Asymmetrical                                                                                                                                                     |
| Plan:                | Irregular                                                                                                                                                        |
| Construction:        | Wood                                                                                                                                                             |
| Cladding:            | Stucco, textured                                                                                                                                                 |
| Details:             | Applied decoration                                                                                                                                               |
| Roof type:           | Combination; Flat; Gable, front                                                                                                                                  |
| Roof material:       | Clay tile; Unknown                                                                                                                                               |
| Roof features:       | Clay tile coping; Parapet, stepped                                                                                                                               |
| Chimney:             |                                                                                                                                                                  |
| Alterations:         | Door (primary) replaced; Perimeter fence or wall added; Wall cladding replaced; Window openings infilled; Windows replaced - some; Stone cladding added to steps |
| Related features:    | Steps, Concrete                                                                                                                                                  |
| Landscape features:  | Mature vegetation                                                                                                                                                |
| Notes:               |                                                                                                                                                                  |

| Porch 1           |                                  | Porch 2           |  |
|-------------------|----------------------------------|-------------------|--|
| Туре:             | Entrance porch/stoop; Projecting | Туре:             |  |
| Enclosure:        | Wall, low; Stone, cut            | Enclosure:        |  |
| Support type:     |                                  | Support type:     |  |
| Support material: |                                  | Support material: |  |

| Door 1    |                            | Door 2    |
|-----------|----------------------------|-----------|
| Type:     | Single                     | Type:     |
| Material: | Unknown                    | Material: |
| Features: | Glazed, partially; Paneled | Features: |
| Extra:    |                            | Extra:    |

| Window 1  |                     | Window 2  |                     |
|-----------|---------------------|-----------|---------------------|
| Туре:     | Fixed               | Туре:     | Single-hung         |
| Material: | Vinyl               | Material: | Vinyl               |
| Features: |                     | Features: |                     |
| Extra:    | Decorative surround | Extra:    | Decorative surround |
| Form:     | Single              | Form:     | Single              |

| Window 3  |        | Window 4  |         |
|-----------|--------|-----------|---------|
| Туре:     | Hopper | Туре:     | Sliding |
| Material: | Wood   | Material: | Vinyl   |
| Features: |        | Features: |         |
| Extra:    |        | Extra:    |         |
| Form:     | Single | Form:     | Single  |