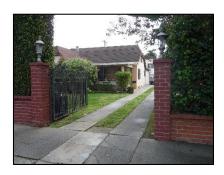

**Primary address:** 1016 S VICTORIA AVE

Year built: 1922

**District name:** Oxford Square Residential Historic District

**District recorded:** 10/15/2014

**Property type/sub type:** Residential-Single Family; House

**Evaluation:** Non-Contributor

### **Property details**

| Name:               |                              |
|---------------------|------------------------------|
| Resource:           | Element of a district        |
| Resource attribute: | HP02. Single family property |
| Current use:        |                              |
| Architect:          |                              |
| Builder:            |                              |
| Stories:            | 1                            |
| Original owner:     |                              |

| Architectural style: | Spanish Colonial Revival                                                                                                                                                                                 |
|----------------------|----------------------------------------------------------------------------------------------------------------------------------------------------------------------------------------------------------|
| Setting:             | Corner; Setback from sidewalk                                                                                                                                                                            |
| Facade Composition:  | Asymmetrical                                                                                                                                                                                             |
| Plan:                | Rectangular                                                                                                                                                                                              |
| Construction:        | Wood                                                                                                                                                                                                     |
| Cladding:            | Stucco, textured; Vinyl                                                                                                                                                                                  |
| Details:             |                                                                                                                                                                                                          |
| Roof type:           | Combination; Flat; Shed                                                                                                                                                                                  |
| Roof material:       | Clay tile; Composition shingle; Unknown                                                                                                                                                                  |
| Roof features:       | Clay tile coping; Parapet, stepped                                                                                                                                                                       |
| Chimney:             |                                                                                                                                                                                                          |
| Alterations:         | Addition to primary elevation; Door (primary) replaced; Perimeter fence or wall added; Porch altered or enclosed; Windows replaced - all; Security window bars added; Security door added; Awnings added |
| Related features:    | Garage, Detached                                                                                                                                                                                         |
| Landscape features:  | Lawn                                                                                                                                                                                                     |
| Notes:               |                                                                                                                                                                                                          |

| Porch 1           |                      | Porch 2           |  |
|-------------------|----------------------|-------------------|--|
| Туре:             | Entrance porch/stoop | Type:             |  |
| Enclosure:        |                      | Enclosure:        |  |
| Support type:     |                      | Support type:     |  |
| Support material: |                      | Support material: |  |

| Door 1    |                            | Door 2    |  |
|-----------|----------------------------|-----------|--|
| Туре:     | Single; Security door      | Type:     |  |
| Material: | Metal                      | Material: |  |
| Features: | Glazed, partially; Paneled | Features: |  |
| Extra:    |                            | Extra:    |  |

| Window 1  |               | Window 2  |  |
|-----------|---------------|-----------|--|
| Туре:     | Sliding       | Туре:     |  |
| Material: | Aluminum      | Material: |  |
| Features: |               | Features: |  |
| Extra:    | Security bars | Extra:    |  |
| Form:     | Single        | Form:     |  |