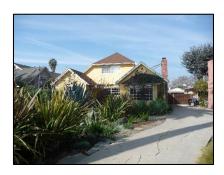

Primary address: 4320 W 12TH ST

Year built: 1930

**District name:** Oxford Square Residential Historic District

District recorded: 10/15/2014

**Property type/sub type:** Residential-Single Family; House

**Evaluation:** Altered contributor

### **Property details**

| Name:               |                              |
|---------------------|------------------------------|
| Resource:           | Element of a district        |
| Resource attribute: | HP02. Single family property |
| Current use:        |                              |
| Architect:          |                              |
| Builder:            |                              |
| Stories:            | 1                            |
| Original owner:     |                              |

| Architectural style: | Spanish Colonial Revival                                                                                                                                         |
|----------------------|------------------------------------------------------------------------------------------------------------------------------------------------------------------|
| Setting:             | Setback from sidewalk                                                                                                                                            |
| Facade Composition:  | Asymmetrical                                                                                                                                                     |
| Plan:                | Irregular                                                                                                                                                        |
| Construction:        | Wood                                                                                                                                                             |
| Cladding:            | Stucco, textured                                                                                                                                                 |
| Details:             | Applied decoration                                                                                                                                               |
| Roof type:           | Combination; Flat; Gable, front                                                                                                                                  |
| Roof material:       | Clay tile; Unknown                                                                                                                                               |
| Roof features:       | Clay tile coping; Parapet, stepped                                                                                                                               |
| Chimney:             |                                                                                                                                                                  |
| Alterations:         | Door (primary) replaced; Perimeter fence or wall added; Wall cladding replaced; Window openings infilled; Windows replaced - some; Stone cladding added to steps |
| Related features:    | Steps, Concrete                                                                                                                                                  |
| Landscape features:  | Mature vegetation                                                                                                                                                |
| Notes:               |                                                                                                                                                                  |

| Porch 1           |                                  | Porch 2           |  |
|-------------------|----------------------------------|-------------------|--|
| Туре:             | Entrance porch/stoop; Projecting | Туре:             |  |
| Enclosure:        | Wall, low; Stone, cut            | Enclosure:        |  |
| Support type:     |                                  | Support type:     |  |
| Support material: |                                  | Support material: |  |

| Door 1    |                            | Door 2    |
|-----------|----------------------------|-----------|
| Type:     | Single                     | Type:     |
| Material: | Unknown                    | Material: |
| Features: | Glazed, partially; Paneled | Features: |
| Extra:    |                            | Extra:    |

| Window 1  |                     | Window 2  |                     |
|-----------|---------------------|-----------|---------------------|
| Туре:     | Fixed               | Туре:     | Single-hung         |
| Material: | Vinyl               | Material: | Vinyl               |
| Features: |                     | Features: |                     |
| Extra:    | Decorative surround | Extra:    | Decorative surround |
| Form:     | Single              | Form:     | Single              |

| Window 3  |        | Window 4  |         |
|-----------|--------|-----------|---------|
| Туре:     | Hopper | Туре:     | Sliding |
| Material: | Wood   | Material: | Vinyl   |
| Features: |        | Features: |         |
| Extra:    |        | Extra:    |         |
| Form:     | Single | Form:     | Single  |