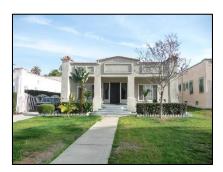

**Primary address:** 1118 S VICTORIA AV

Year built: 1911

**District name:** Oxford Square Residential Historic District

**District recorded:** 10/15/2014

**Property type/sub type:** Residential-Single Family; House

### **Property details**

| Name:               |                              |
|---------------------|------------------------------|
| Resource:           | Element of a district        |
| Resource attribute: | HP02. Single family property |
| Current use:        |                              |
| Architect:          |                              |
| Builder:            |                              |
| Stories:            | 1                            |
| Original owner:     |                              |

| Architectural style: | Craftsman                                                                      |
|----------------------|--------------------------------------------------------------------------------|
| Setting:             | Setback from sidewalk                                                          |
| Facade Composition:  | Asymmetrical                                                                   |
| Plan:                | Rectangular                                                                    |
| Construction:        | Wood                                                                           |
| Cladding:            | Unknown                                                                        |
| Details:             |                                                                                |
| Roof type:           | Gable, crossed                                                                 |
| Roof material:       | Composition shingle                                                            |
| Roof features:       | Eaves, wide; Exposed rafters                                                   |
| Chimney:             | Exterior; Brick                                                                |
| Alterations:         | Door (primary) replaced; Perimeter fence or wall added; Windows replaced - all |
| Related features:    | Garage, Detached                                                               |
| Landscape features:  | Lawn; Mature vegetation                                                        |
| Notes:               |                                                                                |