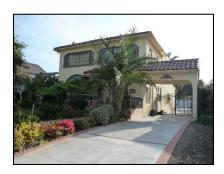

**Primary address:** 1016 S VICTORIA AVE

Year built: 1922

**District name:** Oxford Square Residential Historic District

**District recorded:** 10/15/2014

**Property type/sub type:** Residential-Single Family; House

**Evaluation:** Non-Contributor

### **Property details**

| Name:               |                              |
|---------------------|------------------------------|
| Resource:           | Element of a district        |
| Resource attribute: | HP02. Single family property |
| Current use:        |                              |
| Architect:          |                              |
| Builder:            |                              |
| Stories:            | 1                            |
| Original owner:     |                              |

| Architectural style: | Spanish Colonial Revival                                                                                                                                                                                 |
|----------------------|----------------------------------------------------------------------------------------------------------------------------------------------------------------------------------------------------------|
| Setting:             | Corner; Setback from sidewalk                                                                                                                                                                            |
| Facade Composition:  | Asymmetrical                                                                                                                                                                                             |
| Plan:                | Rectangular                                                                                                                                                                                              |
| Construction:        | Wood                                                                                                                                                                                                     |
| Cladding:            | Stucco, textured; Vinyl                                                                                                                                                                                  |
| Details:             |                                                                                                                                                                                                          |
| Roof type:           | Combination; Flat; Shed                                                                                                                                                                                  |
| Roof material:       | Clay tile; Composition shingle; Unknown                                                                                                                                                                  |
| Roof features:       | Clay tile coping; Parapet, stepped                                                                                                                                                                       |
| Chimney:             |                                                                                                                                                                                                          |
| Alterations:         | Addition to primary elevation; Door (primary) replaced; Perimeter fence or wall added; Porch altered or enclosed; Windows replaced - all; Security window bars added; Security door added; Awnings added |
| Related features:    | Garage, Detached                                                                                                                                                                                         |
| Landscape features:  | Lawn                                                                                                                                                                                                     |
| Notes:               |                                                                                                                                                                                                          |

| Porch 1           |                      | Porch 2           |  |
|-------------------|----------------------|-------------------|--|
| Туре:             | Entrance porch/stoop | Type:             |  |
| Enclosure:        |                      | Enclosure:        |  |
| Support type:     |                      | Support type:     |  |
| Support material: |                      | Support material: |  |

| Door 1    |                            | Door 2    |  |
|-----------|----------------------------|-----------|--|
| Туре:     | Single; Security door      | Type:     |  |
| Material: | Metal                      | Material: |  |
| Features: | Glazed, partially; Paneled | Features: |  |
| Extra:    |                            | Extra:    |  |

| Window 1  |               | Window 2  |  |
|-----------|---------------|-----------|--|
| Туре:     | Sliding       | Туре:     |  |
| Material: | Aluminum      | Material: |  |
| Features: |               | Features: |  |
| Extra:    | Security bars | Extra:    |  |
| Form:     | Single        | Form:     |  |