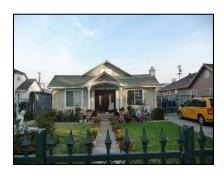

**Primary address:** 1118 S VICTORIA AV

Year built: 1911

**District name:** Oxford Square Residential Historic District

**District recorded:** 10/15/2014

**Property type/sub type:** Residential-Single Family; House

**Evaluation:** Altered contributor

### **Property details**

| Name:               |                              |
|---------------------|------------------------------|
| Resource:           | Element of a district        |
| Resource attribute: | HP02. Single family property |
| Current use:        |                              |
| Architect:          |                              |
| Builder:            |                              |
| Stories:            | 1                            |
| Original owner:     |                              |

| Architectural style: | Craftsman                                                                      |
|----------------------|--------------------------------------------------------------------------------|
| Setting:             | Setback from sidewalk                                                          |
| Facade Composition:  | Asymmetrical                                                                   |
| Plan:                | Rectangular                                                                    |
| Construction:        | Wood                                                                           |
| Cladding:            | Unknown                                                                        |
| Details:             |                                                                                |
| Roof type:           | Gable, crossed                                                                 |
| Roof material:       | Composition shingle                                                            |
| Roof features:       | Eaves, wide; Exposed rafters                                                   |
| Chimney:             | Exterior; Brick                                                                |
| Alterations:         | Door (primary) replaced; Perimeter fence or wall added; Windows replaced - all |
| Related features:    | Garage, Detached                                                               |
| Landscape features:  | Lawn; Mature vegetation                                                        |
| Notes:               |                                                                                |

| Porch 1           |                                    | Porch 2           |  |
|-------------------|------------------------------------|-------------------|--|
| Type:             | Full width; Projecting; Roof, flat | Туре:             |  |
| Enclosure:        | Wall, low; Brick                   | Enclosure:        |  |
| Support type:     | Posts                              | Support type:     |  |
| Support material: | Wood                               | Support material: |  |

| Door 1    |                            | Door 2    |
|-----------|----------------------------|-----------|
| Туре:     | Single                     | Type:     |
| Material: | Metal                      | Material: |
| Features: | Glazed, partially; Paneled | Features: |
| Extra:    | Sidelights                 | Extra:    |

| Window 1  |         | Window 2  |
|-----------|---------|-----------|
| Туре:     | Sliding | Type:     |
| Material: | Vinyl   | Material: |
| Features: |         | Features: |
| Extra:    |         | Extra:    |
| Form:     | Single  | Form:     |