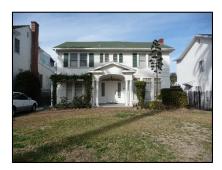

Primary address: 4320 W 12TH ST

Year built: 1930

**District name:** Oxford Square Residential Historic District

District recorded: 10/15/2014

**Property type/sub type:** Residential-Single Family; House

**Evaluation:** Altered contributor

### **Property details**

| Name:               |                              |
|---------------------|------------------------------|
| Resource:           | Element of a district        |
| Resource attribute: | HP02. Single family property |
| Current use:        |                              |
| Architect:          |                              |
| Builder:            |                              |
| Stories:            | 1                            |
| Original owner:     |                              |

| Architectural style: | Spanish Colonial Revival                                                                                                                                         |
|----------------------|------------------------------------------------------------------------------------------------------------------------------------------------------------------|
| Setting:             | Setback from sidewalk                                                                                                                                            |
| Facade Composition:  | Asymmetrical                                                                                                                                                     |
| Plan:                | Irregular                                                                                                                                                        |
| Construction:        | Wood                                                                                                                                                             |
| Cladding:            | Stucco, textured                                                                                                                                                 |
| Details:             | Applied decoration                                                                                                                                               |
| Roof type:           | Combination; Flat; Gable, front                                                                                                                                  |
| Roof material:       | Clay tile; Unknown                                                                                                                                               |
| Roof features:       | Clay tile coping; Parapet, stepped                                                                                                                               |
| Chimney:             |                                                                                                                                                                  |
| Alterations:         | Door (primary) replaced; Perimeter fence or wall added; Wall cladding replaced; Window openings infilled; Windows replaced - some; Stone cladding added to steps |
| Related features:    | Steps, Concrete                                                                                                                                                  |
| Landscape features:  | Mature vegetation                                                                                                                                                |
| Notes:               |                                                                                                                                                                  |

| Porch 1           |                                  | Porch 2           |  |
|-------------------|----------------------------------|-------------------|--|
| Туре:             | Entrance porch/stoop; Projecting | Туре:             |  |
| Enclosure:        | Wall, low; Stone, cut            | Enclosure:        |  |
| Support type:     |                                  | Support type:     |  |
| Support material: |                                  | Support material: |  |

| Door 1    |                            | Door 2    |
|-----------|----------------------------|-----------|
| Type:     | Single                     | Type:     |
| Material: | Unknown                    | Material: |
| Features: | Glazed, partially; Paneled | Features: |
| Extra:    |                            | Extra:    |

| Window 1  |                     | Window 2  |                     |
|-----------|---------------------|-----------|---------------------|
| Туре:     | Fixed               | Туре:     | Single-hung         |
| Material: | Vinyl               | Material: | Vinyl               |
| Features: |                     | Features: |                     |
| Extra:    | Decorative surround | Extra:    | Decorative surround |
| Form:     | Single              | Form:     | Single              |

| Window 3  |        | Window 4  |         |
|-----------|--------|-----------|---------|
| Туре:     | Hopper | Туре:     | Sliding |
| Material: | Wood   | Material: | Vinyl   |
| Features: |        | Features: |         |
| Extra:    |        | Extra:    |         |
| Form:     | Single | Form:     | Single  |