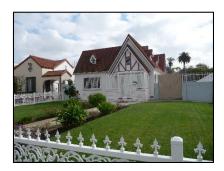

Primary address: 4300 W OLYMPIC BLVD

Year built: 1950

**District name:** Oxford Square Residential Historic District

**District recorded:** 10/15/2014

**Property type/sub type:** Residential-Single Family; House

**Evaluation:** Non-Contributor

### **Property details**

| Name:               |                              |
|---------------------|------------------------------|
| Resource:           | Element of a district        |
| Resource attribute: | HP02. Single family property |
| Current use:        |                              |
| Architect:          |                              |
| Builder:            |                              |
| Stories:            | 1                            |
| Original owner:     |                              |

| Architectural style: | Ranch, Traditional                                                                                                                     |
|----------------------|----------------------------------------------------------------------------------------------------------------------------------------|
| Setting:             | Corner; Setback from sidewalk                                                                                                          |
| Facade Composition:  | Asymmetrical                                                                                                                           |
| Plan:                | Irregular                                                                                                                              |
| Construction:        | Wood                                                                                                                                   |
| Cladding:            | Stucco, textured                                                                                                                       |
| Details:             |                                                                                                                                        |
| Roof type:           | Gable, crossed                                                                                                                         |
| Roof material:       | Composition shingle                                                                                                                    |
| Roof features:       |                                                                                                                                        |
| Chimney:             |                                                                                                                                        |
| Alterations:         | Landscape/hardscape altered; Perimeter fence or wall added; Security door(s) added; Security window bars added; Windows replaced - all |
| Related features:    | Garage, Detached                                                                                                                       |
| Landscape features:  |                                                                                                                                        |
| Notes:               |                                                                                                                                        |

| Door 1    |                       | Door 2    |  |
|-----------|-----------------------|-----------|--|
| Type:     | Single; Security door | Туре:     |  |
| Material: | Unknown               | Material: |  |
| Features: |                       | Features: |  |
| Extra:    |                       | Extra:    |  |

| Window 1  |               | Window 2  |
|-----------|---------------|-----------|
| Туре:     | Sliding       | Туре:     |
| Material: | Vinyl         | Material: |
| Features: |               | Features: |
| Extra:    | Security bars | Extra:    |
| Form:     | Single        | Form:     |