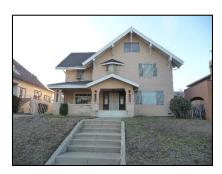

Primary address: 4300 W OLYMPIC BLVD

Year built: 1950

**District name:** Oxford Square Residential Historic District

**District recorded:** 10/15/2014

**Property type/sub type:** Residential-Single Family; House

**Evaluation:** Non-Contributor

### **Property details**

| Name:               |                              |
|---------------------|------------------------------|
| Resource:           | Element of a district        |
| Resource attribute: | HP02. Single family property |
| Current use:        |                              |
| Architect:          |                              |
| Builder:            |                              |
| Stories:            | 1                            |
| Original owner:     |                              |

| Architectural style: | Ranch, Traditional                                                                                                                     |
|----------------------|----------------------------------------------------------------------------------------------------------------------------------------|
| Setting:             | Corner; Setback from sidewalk                                                                                                          |
| Facade Composition:  | Asymmetrical                                                                                                                           |
| Plan:                | Irregular                                                                                                                              |
| Construction:        | Wood                                                                                                                                   |
| Cladding:            | Stucco, textured                                                                                                                       |
| Details:             |                                                                                                                                        |
| Roof type:           | Gable, crossed                                                                                                                         |
| Roof material:       | Composition shingle                                                                                                                    |
| Roof features:       |                                                                                                                                        |
| Chimney:             |                                                                                                                                        |
| Alterations:         | Landscape/hardscape altered; Perimeter fence or wall added; Security door(s) added; Security window bars added; Windows replaced - all |
| Related features:    | Garage, Detached                                                                                                                       |
| Landscape features:  |                                                                                                                                        |
| Notes:               |                                                                                                                                        |

| Door 1    |                       | Door 2    |  |
|-----------|-----------------------|-----------|--|
| Type:     | Single; Security door | Туре:     |  |
| Material: | Unknown               | Material: |  |
| Features: |                       | Features: |  |
| Extra:    |                       | Extra:    |  |

| Window 1  |               | Window 2  |
|-----------|---------------|-----------|
| Туре:     | Sliding       | Туре:     |
| Material: | Vinyl         | Material: |
| Features: |               | Features: |
| Extra:    | Security bars | Extra:    |
| Form:     | Single        | Form:     |