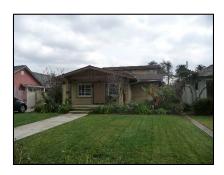

Primary address: 4300 W OLYMPIC BLVD

Year built: 1950

**District name:** Oxford Square Residential Historic District

**District recorded:** 10/15/2014

**Property type/sub type:** Residential-Single Family; House

**Evaluation:** Non-Contributor

### **Property details**

| Name:               |                              |
|---------------------|------------------------------|
| Resource:           | Element of a district        |
| Resource attribute: | HP02. Single family property |
| Current use:        |                              |
| Architect:          |                              |
| Builder:            |                              |
| Stories:            | 1                            |
| Original owner:     |                              |

| Architectural style: | Ranch, Traditional                                                                                                                     |
|----------------------|----------------------------------------------------------------------------------------------------------------------------------------|
| Setting:             | Corner; Setback from sidewalk                                                                                                          |
| Facade Composition:  | Asymmetrical                                                                                                                           |
| Plan:                | Irregular                                                                                                                              |
| Construction:        | Wood                                                                                                                                   |
| Cladding:            | Stucco, textured                                                                                                                       |
| Details:             |                                                                                                                                        |
| Roof type:           | Gable, crossed                                                                                                                         |
| Roof material:       | Composition shingle                                                                                                                    |
| Roof features:       |                                                                                                                                        |
| Chimney:             |                                                                                                                                        |
| Alterations:         | Landscape/hardscape altered; Perimeter fence or wall added; Security door(s) added; Security window bars added; Windows replaced - all |
| Related features:    | Garage, Detached                                                                                                                       |
| Landscape features:  |                                                                                                                                        |
| Notes:               |                                                                                                                                        |

| Door 1    |                       | Door 2    |  |
|-----------|-----------------------|-----------|--|
| Type:     | Single; Security door | Туре:     |  |
| Material: | Unknown               | Material: |  |
| Features: |                       | Features: |  |
| Extra:    |                       | Extra:    |  |

| Window 1  |               | Window 2  |
|-----------|---------------|-----------|
| Туре:     | Sliding       | Туре:     |
| Material: | Vinyl         | Material: |
| Features: |               | Features: |
| Extra:    | Security bars | Extra:    |
| Form:     | Single        | Form:     |