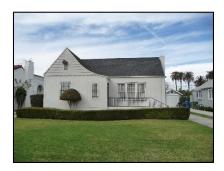

**Primary address:** 1118 S VICTORIA AV

Year built: 1911

**District name:** Oxford Square Residential Historic District

**District recorded:** 10/15/2014

**Property type/sub type:** Residential-Single Family; House

**Evaluation:** Altered contributor

### **Property details**

| Name:               |                              |
|---------------------|------------------------------|
| Resource:           | Element of a district        |
| Resource attribute: | HP02. Single family property |
| Current use:        |                              |
| Architect:          |                              |
| Builder:            |                              |
| Stories:            | 1                            |
| Original owner:     |                              |

| Architectural style: | Craftsman                                                                      |
|----------------------|--------------------------------------------------------------------------------|
| Setting:             | Setback from sidewalk                                                          |
| Facade Composition:  | Asymmetrical                                                                   |
| Plan:                | Rectangular                                                                    |
| Construction:        | Wood                                                                           |
| Cladding:            | Unknown                                                                        |
| Details:             |                                                                                |
| Roof type:           | Gable, crossed                                                                 |
| Roof material:       | Composition shingle                                                            |
| Roof features:       | Eaves, wide; Exposed rafters                                                   |
| Chimney:             | Exterior; Brick                                                                |
| Alterations:         | Door (primary) replaced; Perimeter fence or wall added; Windows replaced - all |
| Related features:    | Garage, Detached                                                               |
| Landscape features:  | Lawn; Mature vegetation                                                        |
| Notes:               |                                                                                |

| Porch 1           |                                    | Porch 2           |  |
|-------------------|------------------------------------|-------------------|--|
| Type:             | Full width; Projecting; Roof, flat | Туре:             |  |
| Enclosure:        | Wall, low; Brick                   | Enclosure:        |  |
| Support type:     | Posts                              | Support type:     |  |
| Support material: | Wood                               | Support material: |  |

| Door 1    |                            | Door 2    |
|-----------|----------------------------|-----------|
| Туре:     | Single                     | Type:     |
| Material: | Metal                      | Material: |
| Features: | Glazed, partially; Paneled | Features: |
| Extra:    | Sidelights                 | Extra:    |

| Window 1  |         | Window 2  |
|-----------|---------|-----------|
| Туре:     | Sliding | Type:     |
| Material: | Vinyl   | Material: |
| Features: |         | Features: |
| Extra:    |         | Extra:    |
| Form:     | Single  | Form:     |