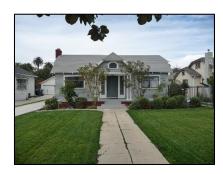

Primary address: 4320 W 12TH ST

Year built: 1930

**District name:** Oxford Square Residential Historic District

District recorded: 10/15/2014

**Property type/sub type:** Residential-Single Family; House

**Evaluation:** Altered contributor

### **Property details**

| Name:               |                              |
|---------------------|------------------------------|
| Resource:           | Element of a district        |
| Resource attribute: | HP02. Single family property |
| Current use:        |                              |
| Architect:          |                              |
| Builder:            |                              |
| Stories:            | 1                            |
| Original owner:     |                              |

| Architectural style: | Spanish Colonial Revival                                                                                                                                         |
|----------------------|------------------------------------------------------------------------------------------------------------------------------------------------------------------|
| Setting:             | Setback from sidewalk                                                                                                                                            |
| Facade Composition:  | Asymmetrical                                                                                                                                                     |
| Plan:                | Irregular                                                                                                                                                        |
| Construction:        | Wood                                                                                                                                                             |
| Cladding:            | Stucco, textured                                                                                                                                                 |
| Details:             | Applied decoration                                                                                                                                               |
| Roof type:           | Combination; Flat; Gable, front                                                                                                                                  |
| Roof material:       | Clay tile; Unknown                                                                                                                                               |
| Roof features:       | Clay tile coping; Parapet, stepped                                                                                                                               |
| Chimney:             |                                                                                                                                                                  |
| Alterations:         | Door (primary) replaced; Perimeter fence or wall added; Wall cladding replaced; Window openings infilled; Windows replaced - some; Stone cladding added to steps |
| Related features:    | Steps, Concrete                                                                                                                                                  |
| Landscape features:  | Mature vegetation                                                                                                                                                |
| Notes:               |                                                                                                                                                                  |

| Porch 1           |                                  | Porch 2           |  |
|-------------------|----------------------------------|-------------------|--|
| Туре:             | Entrance porch/stoop; Projecting | Туре:             |  |
| Enclosure:        | Wall, low; Stone, cut            | Enclosure:        |  |
| Support type:     |                                  | Support type:     |  |
| Support material: |                                  | Support material: |  |

| Door 1    |                            | Door 2    |
|-----------|----------------------------|-----------|
| Type:     | Single                     | Type:     |
| Material: | Unknown                    | Material: |
| Features: | Glazed, partially; Paneled | Features: |
| Extra:    |                            | Extra:    |

| Window 1  |                     | Window 2  |                     |
|-----------|---------------------|-----------|---------------------|
| Туре:     | Fixed               | Туре:     | Single-hung         |
| Material: | Vinyl               | Material: | Vinyl               |
| Features: |                     | Features: |                     |
| Extra:    | Decorative surround | Extra:    | Decorative surround |
| Form:     | Single              | Form:     | Single              |

| Window 3  |        | Window 4  |         |
|-----------|--------|-----------|---------|
| Туре:     | Hopper | Туре:     | Sliding |
| Material: | Wood   | Material: | Vinyl   |
| Features: |        | Features: |         |
| Extra:    |        | Extra:    |         |
| Form:     | Single | Form:     | Single  |