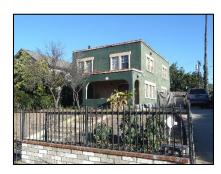

**Primary address:** 1016 S VICTORIA AVE

Year built: 1922

**District name:** Oxford Square Residential Historic District

**District recorded:** 10/15/2014

**Property type/sub type:** Residential-Single Family; House

**Evaluation:** Non-Contributor

### **Property details**

| Name:               |                              |
|---------------------|------------------------------|
| Resource:           | Element of a district        |
| Resource attribute: | HP02. Single family property |
| Current use:        |                              |
| Architect:          |                              |
| Builder:            |                              |
| Stories:            | 1                            |
| Original owner:     |                              |

| Architectural style: | Spanish Colonial Revival                                                                                                                                                                                 |
|----------------------|----------------------------------------------------------------------------------------------------------------------------------------------------------------------------------------------------------|
| Setting:             | Corner; Setback from sidewalk                                                                                                                                                                            |
| Facade Composition:  | Asymmetrical                                                                                                                                                                                             |
| Plan:                | Rectangular                                                                                                                                                                                              |
| Construction:        | Wood                                                                                                                                                                                                     |
| Cladding:            | Stucco, textured; Vinyl                                                                                                                                                                                  |
| Details:             |                                                                                                                                                                                                          |
| Roof type:           | Combination; Flat; Shed                                                                                                                                                                                  |
| Roof material:       | Clay tile; Composition shingle; Unknown                                                                                                                                                                  |
| Roof features:       | Clay tile coping; Parapet, stepped                                                                                                                                                                       |
| Chimney:             |                                                                                                                                                                                                          |
| Alterations:         | Addition to primary elevation; Door (primary) replaced; Perimeter fence or wall added; Porch altered or enclosed; Windows replaced - all; Security window bars added; Security door added; Awnings added |
| Related features:    | Garage, Detached                                                                                                                                                                                         |
| Landscape features:  | Lawn                                                                                                                                                                                                     |
| Notes:               |                                                                                                                                                                                                          |