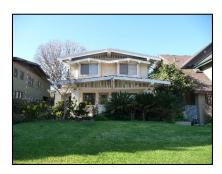

Primary address: 4300 W OLYMPIC BLVD

Year built: 1950

**District name:** Oxford Square Residential Historic District

**District recorded:** 10/15/2014

**Property type/sub type:** Residential-Single Family; House

**Evaluation:** Non-Contributor

### **Property details**

| Name:               |                              |
|---------------------|------------------------------|
| Resource:           | Element of a district        |
| Resource attribute: | HP02. Single family property |
| Current use:        |                              |
| Architect:          |                              |
| Builder:            |                              |
| Stories:            | 1                            |
| Original owner:     |                              |

| Architectural style: | Ranch, Traditional                                                                                                                     |
|----------------------|----------------------------------------------------------------------------------------------------------------------------------------|
| Setting:             | Corner; Setback from sidewalk                                                                                                          |
| Facade Composition:  | Asymmetrical                                                                                                                           |
| Plan:                | Irregular                                                                                                                              |
| Construction:        | Wood                                                                                                                                   |
| Cladding:            | Stucco, textured                                                                                                                       |
| Details:             |                                                                                                                                        |
| Roof type:           | Gable, crossed                                                                                                                         |
| Roof material:       | Composition shingle                                                                                                                    |
| Roof features:       |                                                                                                                                        |
| Chimney:             |                                                                                                                                        |
| Alterations:         | Landscape/hardscape altered; Perimeter fence or wall added; Security door(s) added; Security window bars added; Windows replaced - all |
| Related features:    | Garage, Detached                                                                                                                       |
| Landscape features:  |                                                                                                                                        |
| Notes:               |                                                                                                                                        |

| Door 1    |                       | Door 2    |  |
|-----------|-----------------------|-----------|--|
| Type:     | Single; Security door | Туре:     |  |
| Material: | Unknown               | Material: |  |
| Features: |                       | Features: |  |
| Extra:    |                       | Extra:    |  |

| Window 1  |               | Window 2  |
|-----------|---------------|-----------|
| Туре:     | Sliding       | Туре:     |
| Material: | Vinyl         | Material: |
| Features: |               | Features: |
| Extra:    | Security bars | Extra:    |
| Form:     | Single        | Form:     |