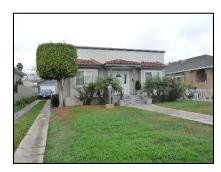

Primary address: 4320 W 12TH ST

Year built: 1930

**District name:** Oxford Square Residential Historic District

District recorded: 10/15/2014

**Property type/sub type:** Residential-Single Family; House

**Evaluation:** Altered contributor

### **Property details**

| Name:               |                              |
|---------------------|------------------------------|
| Resource:           | Element of a district        |
| Resource attribute: | HP02. Single family property |
| Current use:        |                              |
| Architect:          |                              |
| Builder:            |                              |
| Stories:            | 1                            |
| Original owner:     |                              |

| Architectural style: | Spanish Colonial Revival                                                                                                                                         |
|----------------------|------------------------------------------------------------------------------------------------------------------------------------------------------------------|
| Setting:             | Setback from sidewalk                                                                                                                                            |
| Facade Composition:  | Asymmetrical                                                                                                                                                     |
| Plan:                | Irregular                                                                                                                                                        |
| Construction:        | Wood                                                                                                                                                             |
| Cladding:            | Stucco, textured                                                                                                                                                 |
| Details:             | Applied decoration                                                                                                                                               |
| Roof type:           | Combination; Flat; Gable, front                                                                                                                                  |
| Roof material:       | Clay tile; Unknown                                                                                                                                               |
| Roof features:       | Clay tile coping; Parapet, stepped                                                                                                                               |
| Chimney:             |                                                                                                                                                                  |
| Alterations:         | Door (primary) replaced; Perimeter fence or wall added; Wall cladding replaced; Window openings infilled; Windows replaced - some; Stone cladding added to steps |
| Related features:    | Steps, Concrete                                                                                                                                                  |
| Landscape features:  | Mature vegetation                                                                                                                                                |
| Notes:               |                                                                                                                                                                  |

| Porch 1           |                                  | Porch 2           |  |
|-------------------|----------------------------------|-------------------|--|
| Туре:             | Entrance porch/stoop; Projecting | Туре:             |  |
| Enclosure:        | Wall, low; Stone, cut            | Enclosure:        |  |
| Support type:     |                                  | Support type:     |  |
| Support material: |                                  | Support material: |  |

| Door 1    |                            | Door 2    |
|-----------|----------------------------|-----------|
| Type:     | Single                     | Type:     |
| Material: | Unknown                    | Material: |
| Features: | Glazed, partially; Paneled | Features: |
| Extra:    |                            | Extra:    |

| Window 1  |                     | Window 2  |                     |
|-----------|---------------------|-----------|---------------------|
| Туре:     | Fixed               | Туре:     | Single-hung         |
| Material: | Vinyl               | Material: | Vinyl               |
| Features: |                     | Features: |                     |
| Extra:    | Decorative surround | Extra:    | Decorative surround |
| Form:     | Single              | Form:     | Single              |

| Window 3  |        | Window 4  |         |
|-----------|--------|-----------|---------|
| Туре:     | Hopper | Туре:     | Sliding |
| Material: | Wood   | Material: | Vinyl   |
| Features: |        | Features: |         |
| Extra:    |        | Extra:    |         |
| Form:     | Single | Form:     | Single  |