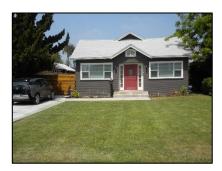

**Primary address:** 1118 S VICTORIA AV

Year built: 1911

**District name:** Oxford Square Residential Historic District

**District recorded:** 10/15/2014

**Property type/sub type:** Residential-Single Family; House

**Evaluation:** Altered contributor

### **Property details**

| Name:               |                              |
|---------------------|------------------------------|
| Resource:           | Element of a district        |
| Resource attribute: | HP02. Single family property |
| Current use:        |                              |
| Architect:          |                              |
| Builder:            |                              |
| Stories:            | 1                            |
| Original owner:     |                              |

| Architectural style: | Craftsman                                                                      |
|----------------------|--------------------------------------------------------------------------------|
| Setting:             | Setback from sidewalk                                                          |
| Facade Composition:  | Asymmetrical                                                                   |
| Plan:                | Rectangular                                                                    |
| Construction:        | Wood                                                                           |
| Cladding:            | Unknown                                                                        |
| Details:             |                                                                                |
| Roof type:           | Gable, crossed                                                                 |
| Roof material:       | Composition shingle                                                            |
| Roof features:       | Eaves, wide; Exposed rafters                                                   |
| Chimney:             | Exterior; Brick                                                                |
| Alterations:         | Door (primary) replaced; Perimeter fence or wall added; Windows replaced - all |
| Related features:    | Garage, Detached                                                               |
| Landscape features:  | Lawn; Mature vegetation                                                        |
| Notes:               |                                                                                |

| Porch 1           |                                    | Porch 2           |  |
|-------------------|------------------------------------|-------------------|--|
| Type:             | Full width; Projecting; Roof, flat | Туре:             |  |
| Enclosure:        | Wall, low; Brick                   | Enclosure:        |  |
| Support type:     | Posts                              | Support type:     |  |
| Support material: | Wood                               | Support material: |  |

| Door 1    |                            | Door 2    |
|-----------|----------------------------|-----------|
| Туре:     | Single                     | Type:     |
| Material: | Metal                      | Material: |
| Features: | Glazed, partially; Paneled | Features: |
| Extra:    | Sidelights                 | Extra:    |

| Window 1  |         | Window 2  |
|-----------|---------|-----------|
| Туре:     | Sliding | Type:     |
| Material: | Vinyl   | Material: |
| Features: |         | Features: |
| Extra:    |         | Extra:    |
| Form:     | Single  | Form:     |