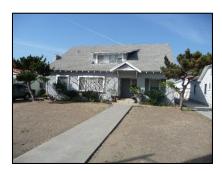

**Primary address:** 1118 S VICTORIA AV

Year built: 1911

**District name:** Oxford Square Residential Historic District

**District recorded:** 10/15/2014

**Property type/sub type:** Residential-Single Family; House

**Evaluation:** Altered contributor

### **Property details**

| Name:               |                              |
|---------------------|------------------------------|
| Resource:           | Element of a district        |
| Resource attribute: | HP02. Single family property |
| Current use:        |                              |
| Architect:          |                              |
| Builder:            |                              |
| Stories:            | 1                            |
| Original owner:     |                              |

| Architectural style: | Craftsman                                                                      |
|----------------------|--------------------------------------------------------------------------------|
| Setting:             | Setback from sidewalk                                                          |
| Facade Composition:  | Asymmetrical                                                                   |
| Plan:                | Rectangular                                                                    |
| Construction:        | Wood                                                                           |
| Cladding:            | Unknown                                                                        |
| Details:             |                                                                                |
| Roof type:           | Gable, crossed                                                                 |
| Roof material:       | Composition shingle                                                            |
| Roof features:       | Eaves, wide; Exposed rafters                                                   |
| Chimney:             | Exterior; Brick                                                                |
| Alterations:         | Door (primary) replaced; Perimeter fence or wall added; Windows replaced - all |
| Related features:    | Garage, Detached                                                               |
| Landscape features:  | Lawn; Mature vegetation                                                        |
| Notes:               |                                                                                |

| Porch 1           |                                    | Porch 2           |  |
|-------------------|------------------------------------|-------------------|--|
| Type:             | Full width; Projecting; Roof, flat | Туре:             |  |
| Enclosure:        | Wall, low; Brick                   | Enclosure:        |  |
| Support type:     | Posts                              | Support type:     |  |
| Support material: | Wood                               | Support material: |  |

| Door 1    |                            | Door 2    |
|-----------|----------------------------|-----------|
| Туре:     | Single                     | Type:     |
| Material: | Metal                      | Material: |
| Features: | Glazed, partially; Paneled | Features: |
| Extra:    | Sidelights                 | Extra:    |

| Window 1  |         | Window 2  |
|-----------|---------|-----------|
| Туре:     | Sliding | Type:     |
| Material: | Vinyl   | Material: |
| Features: |         | Features: |
| Extra:    |         | Extra:    |
| Form:     | Single  | Form:     |