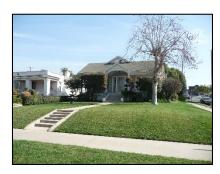

Primary address: 4300 W OLYMPIC BLVD

Year built: 1950

**District name:** Oxford Square Residential Historic District

**District recorded:** 10/15/2014

**Property type/sub type:** Residential-Single Family; House

**Evaluation:** Non-Contributor

### **Property details**

| Name:               |                              |
|---------------------|------------------------------|
| Resource:           | Element of a district        |
| Resource attribute: | HP02. Single family property |
| Current use:        |                              |
| Architect:          |                              |
| Builder:            |                              |
| Stories:            | 1                            |
| Original owner:     |                              |

| Architectural style: | Ranch, Traditional                                                                                                                     |
|----------------------|----------------------------------------------------------------------------------------------------------------------------------------|
| Setting:             | Corner; Setback from sidewalk                                                                                                          |
| Facade Composition:  | Asymmetrical                                                                                                                           |
| Plan:                | Irregular                                                                                                                              |
| Construction:        | Wood                                                                                                                                   |
| Cladding:            | Stucco, textured                                                                                                                       |
| Details:             |                                                                                                                                        |
| Roof type:           | Gable, crossed                                                                                                                         |
| Roof material:       | Composition shingle                                                                                                                    |
| Roof features:       |                                                                                                                                        |
| Chimney:             |                                                                                                                                        |
| Alterations:         | Landscape/hardscape altered; Perimeter fence or wall added; Security door(s) added; Security window bars added; Windows replaced - all |
| Related features:    | Garage, Detached                                                                                                                       |
| Landscape features:  |                                                                                                                                        |
| Notes:               |                                                                                                                                        |