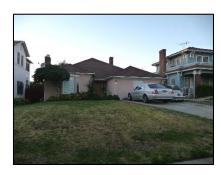

**Primary address:** 1118 S VICTORIA AV

Year built: 1911

**District name:** Oxford Square Residential Historic District

**District recorded:** 10/15/2014

**Property type/sub type:** Residential-Single Family; House

**Evaluation:** Altered contributor

### **Property details**

| Name:               |                              |
|---------------------|------------------------------|
| Resource:           | Element of a district        |
| Resource attribute: | HP02. Single family property |
| Current use:        |                              |
| Architect:          |                              |
| Builder:            |                              |
| Stories:            | 1                            |
| Original owner:     |                              |

| Architectural style: | Craftsman                                                                      |
|----------------------|--------------------------------------------------------------------------------|
| Setting:             | Setback from sidewalk                                                          |
| Facade Composition:  | Asymmetrical                                                                   |
| Plan:                | Rectangular                                                                    |
| Construction:        | Wood                                                                           |
| Cladding:            | Unknown                                                                        |
| Details:             |                                                                                |
| Roof type:           | Gable, crossed                                                                 |
| Roof material:       | Composition shingle                                                            |
| Roof features:       | Eaves, wide; Exposed rafters                                                   |
| Chimney:             | Exterior; Brick                                                                |
| Alterations:         | Door (primary) replaced; Perimeter fence or wall added; Windows replaced - all |
| Related features:    | Garage, Detached                                                               |
| Landscape features:  | Lawn; Mature vegetation                                                        |
| Notes:               |                                                                                |

| Porch 1           |                                    | Porch 2           |  |
|-------------------|------------------------------------|-------------------|--|
| Type:             | Full width; Projecting; Roof, flat | Туре:             |  |
| Enclosure:        | Wall, low; Brick                   | Enclosure:        |  |
| Support type:     | Posts                              | Support type:     |  |
| Support material: | Wood                               | Support material: |  |

| Door 1    |                            | Door 2    |
|-----------|----------------------------|-----------|
| Туре:     | Single                     | Type:     |
| Material: | Metal                      | Material: |
| Features: | Glazed, partially; Paneled | Features: |
| Extra:    | Sidelights                 | Extra:    |

| Window 1  |         | Window 2  |
|-----------|---------|-----------|
| Туре:     | Sliding | Type:     |
| Material: | Vinyl   | Material: |
| Features: |         | Features: |
| Extra:    |         | Extra:    |
| Form:     | Single  | Form:     |