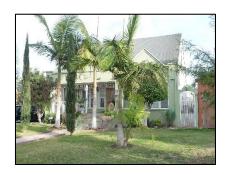

Primary address: 4300 W OLYMPIC BLVD

Year built: 1950

**District name:** Oxford Square Residential Historic District

**District recorded:** 10/15/2014

**Property type/sub type:** Residential-Single Family; House

**Evaluation:** Non-Contributor

### **Property details**

| Name:               |                              |
|---------------------|------------------------------|
| Resource:           | Element of a district        |
| Resource attribute: | HP02. Single family property |
| Current use:        |                              |
| Architect:          |                              |
| Builder:            |                              |
| Stories:            | 1                            |
| Original owner:     |                              |

| Architectural style: | Ranch, Traditional                                                                                                                     |
|----------------------|----------------------------------------------------------------------------------------------------------------------------------------|
| Setting:             | Corner; Setback from sidewalk                                                                                                          |
| Facade Composition:  | Asymmetrical                                                                                                                           |
| Plan:                | Irregular                                                                                                                              |
| Construction:        | Wood                                                                                                                                   |
| Cladding:            | Stucco, textured                                                                                                                       |
| Details:             |                                                                                                                                        |
| Roof type:           | Gable, crossed                                                                                                                         |
| Roof material:       | Composition shingle                                                                                                                    |
| Roof features:       |                                                                                                                                        |
| Chimney:             |                                                                                                                                        |
| Alterations:         | Landscape/hardscape altered; Perimeter fence or wall added; Security door(s) added; Security window bars added; Windows replaced - all |
| Related features:    | Garage, Detached                                                                                                                       |
| Landscape features:  |                                                                                                                                        |
| Notes:               |                                                                                                                                        |

| Door 1    |                       | Door 2    |  |
|-----------|-----------------------|-----------|--|
| Type:     | Single; Security door | Туре:     |  |
| Material: | Unknown               | Material: |  |
| Features: |                       | Features: |  |
| Extra:    |                       | Extra:    |  |

| Window 1  |               | Window 2  |
|-----------|---------------|-----------|
| Туре:     | Sliding       | Туре:     |
| Material: | Vinyl         | Material: |
| Features: |               | Features: |
| Extra:    | Security bars | Extra:    |
| Form:     | Single        | Form:     |