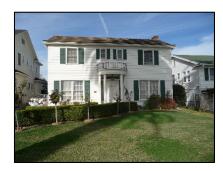

**Primary address:** 1118 S VICTORIA AV

Year built: 1911

**District name:** Oxford Square Residential Historic District

**District recorded:** 10/15/2014

**Property type/sub type:** Residential-Single Family; House

**Evaluation:** Altered contributor

### **Property details**

| Name:               |                              |
|---------------------|------------------------------|
| Resource:           | Element of a district        |
| Resource attribute: | HP02. Single family property |
| Current use:        |                              |
| Architect:          |                              |
| Builder:            |                              |
| Stories:            | 1                            |
| Original owner:     |                              |

| Architectural style: | Craftsman                                                                      |
|----------------------|--------------------------------------------------------------------------------|
| Setting:             | Setback from sidewalk                                                          |
| Facade Composition:  | Asymmetrical                                                                   |
| Plan:                | Rectangular                                                                    |
| Construction:        | Wood                                                                           |
| Cladding:            | Unknown                                                                        |
| Details:             |                                                                                |
| Roof type:           | Gable, crossed                                                                 |
| Roof material:       | Composition shingle                                                            |
| Roof features:       | Eaves, wide; Exposed rafters                                                   |
| Chimney:             | Exterior; Brick                                                                |
| Alterations:         | Door (primary) replaced; Perimeter fence or wall added; Windows replaced - all |
| Related features:    | Garage, Detached                                                               |
| Landscape features:  | Lawn; Mature vegetation                                                        |
| Notes:               |                                                                                |

| Porch 1           |                                    | Porch 2           |  |
|-------------------|------------------------------------|-------------------|--|
| Type:             | Full width; Projecting; Roof, flat | Туре:             |  |
| Enclosure:        | Wall, low; Brick                   | Enclosure:        |  |
| Support type:     | Posts                              | Support type:     |  |
| Support material: | Wood                               | Support material: |  |

| Door 1    |                            | Door 2    |
|-----------|----------------------------|-----------|
| Туре:     | Single                     | Type:     |
| Material: | Metal                      | Material: |
| Features: | Glazed, partially; Paneled | Features: |
| Extra:    | Sidelights                 | Extra:    |

| Window 1  |         | Window 2  |
|-----------|---------|-----------|
| Туре:     | Sliding | Type:     |
| Material: | Vinyl   | Material: |
| Features: |         | Features: |
| Extra:    |         | Extra:    |
| Form:     | Single  | Form:     |