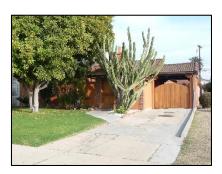

**Primary address:** 1016 S VICTORIA AVE

Year built: 1922

**District name:** Oxford Square Residential Historic District

**District recorded:** 10/15/2014

**Property type/sub type:** Residential-Single Family; House

**Evaluation:** Non-Contributor

### **Property details**

| Name:               |                              |
|---------------------|------------------------------|
| Resource:           | Element of a district        |
| Resource attribute: | HP02. Single family property |
| Current use:        |                              |
| Architect:          |                              |
| Builder:            |                              |
| Stories:            | 1                            |
| Original owner:     |                              |

| Architectural style: | Spanish Colonial Revival                                                                                                                                                                                 |
|----------------------|----------------------------------------------------------------------------------------------------------------------------------------------------------------------------------------------------------|
| Setting:             | Corner; Setback from sidewalk                                                                                                                                                                            |
| Facade Composition:  | Asymmetrical                                                                                                                                                                                             |
| Plan:                | Rectangular                                                                                                                                                                                              |
| Construction:        | Wood                                                                                                                                                                                                     |
| Cladding:            | Stucco, textured; Vinyl                                                                                                                                                                                  |
| Details:             |                                                                                                                                                                                                          |
| Roof type:           | Combination; Flat; Shed                                                                                                                                                                                  |
| Roof material:       | Clay tile; Composition shingle; Unknown                                                                                                                                                                  |
| Roof features:       | Clay tile coping; Parapet, stepped                                                                                                                                                                       |
| Chimney:             |                                                                                                                                                                                                          |
| Alterations:         | Addition to primary elevation; Door (primary) replaced; Perimeter fence or wall added; Porch altered or enclosed; Windows replaced - all; Security window bars added; Security door added; Awnings added |
| Related features:    | Garage, Detached                                                                                                                                                                                         |
| Landscape features:  | Lawn                                                                                                                                                                                                     |
| Notes:               |                                                                                                                                                                                                          |

| Porch 1           |                      | Porch 2           |  |
|-------------------|----------------------|-------------------|--|
| Туре:             | Entrance porch/stoop | Type:             |  |
| Enclosure:        |                      | Enclosure:        |  |
| Support type:     |                      | Support type:     |  |
| Support material: |                      | Support material: |  |

| Door 1    |                            | Door 2    |  |
|-----------|----------------------------|-----------|--|
| Туре:     | Single; Security door      | Type:     |  |
| Material: | Metal                      | Material: |  |
| Features: | Glazed, partially; Paneled | Features: |  |
| Extra:    |                            | Extra:    |  |

| Window 1  |               | Window 2  |  |
|-----------|---------------|-----------|--|
| Туре:     | Sliding       | Туре:     |  |
| Material: | Aluminum      | Material: |  |
| Features: |               | Features: |  |
| Extra:    | Security bars | Extra:    |  |
| Form:     | Single        | Form:     |  |