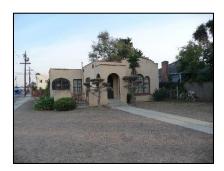

Primary address: 4320 W 12TH ST

Year built: 1930

**District name:** Oxford Square Residential Historic District

District recorded: 10/15/2014

**Property type/sub type:** Residential-Single Family; House

**Evaluation:** Altered contributor

### **Property details**

| Name:               |                              |
|---------------------|------------------------------|
| Resource:           | Element of a district        |
| Resource attribute: | HP02. Single family property |
| Current use:        |                              |
| Architect:          |                              |
| Builder:            |                              |
| Stories:            | 1                            |
| Original owner:     |                              |

| Architectural style: | Spanish Colonial Revival                                                                                                                                         |
|----------------------|------------------------------------------------------------------------------------------------------------------------------------------------------------------|
| Setting:             | Setback from sidewalk                                                                                                                                            |
| Facade Composition:  | Asymmetrical                                                                                                                                                     |
| Plan:                | Irregular                                                                                                                                                        |
| Construction:        | Wood                                                                                                                                                             |
| Cladding:            | Stucco, textured                                                                                                                                                 |
| Details:             | Applied decoration                                                                                                                                               |
| Roof type:           | Combination; Flat; Gable, front                                                                                                                                  |
| Roof material:       | Clay tile; Unknown                                                                                                                                               |
| Roof features:       | Clay tile coping; Parapet, stepped                                                                                                                               |
| Chimney:             |                                                                                                                                                                  |
| Alterations:         | Door (primary) replaced; Perimeter fence or wall added; Wall cladding replaced; Window openings infilled; Windows replaced - some; Stone cladding added to steps |
| Related features:    | Steps, Concrete                                                                                                                                                  |
| Landscape features:  | Mature vegetation                                                                                                                                                |
| Notes:               |                                                                                                                                                                  |