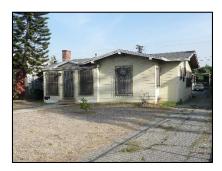

**Primary address:** 1016 S VICTORIA AVE

Year built: 1922

**District name:** Oxford Square Residential Historic District

**District recorded:** 10/15/2014

**Property type/sub type:** Residential-Single Family; House

**Evaluation:** Non-Contributor

### **Property details**

| Name:               |                              |
|---------------------|------------------------------|
| Resource:           | Element of a district        |
| Resource attribute: | HP02. Single family property |
| Current use:        |                              |
| Architect:          |                              |
| Builder:            |                              |
| Stories:            | 1                            |
| Original owner:     |                              |

| Architectural style: | Spanish Colonial Revival                                                                                                                                                                                 |
|----------------------|----------------------------------------------------------------------------------------------------------------------------------------------------------------------------------------------------------|
| Setting:             | Corner; Setback from sidewalk                                                                                                                                                                            |
| Facade Composition:  | Asymmetrical                                                                                                                                                                                             |
| Plan:                | Rectangular                                                                                                                                                                                              |
| Construction:        | Wood                                                                                                                                                                                                     |
| Cladding:            | Stucco, textured; Vinyl                                                                                                                                                                                  |
| Details:             |                                                                                                                                                                                                          |
| Roof type:           | Combination; Flat; Shed                                                                                                                                                                                  |
| Roof material:       | Clay tile; Composition shingle; Unknown                                                                                                                                                                  |
| Roof features:       | Clay tile coping; Parapet, stepped                                                                                                                                                                       |
| Chimney:             |                                                                                                                                                                                                          |
| Alterations:         | Addition to primary elevation; Door (primary) replaced; Perimeter fence or wall added; Porch altered or enclosed; Windows replaced - all; Security window bars added; Security door added; Awnings added |
| Related features:    | Garage, Detached                                                                                                                                                                                         |
| Landscape features:  | Lawn                                                                                                                                                                                                     |
| Notes:               |                                                                                                                                                                                                          |

| Porch 1           |                      | Porch 2           |  |
|-------------------|----------------------|-------------------|--|
| Туре:             | Entrance porch/stoop | Type:             |  |
| Enclosure:        |                      | Enclosure:        |  |
| Support type:     |                      | Support type:     |  |
| Support material: |                      | Support material: |  |

| Door 1    |                            | Door 2    |  |
|-----------|----------------------------|-----------|--|
| Туре:     | Single; Security door      | Type:     |  |
| Material: | Metal                      | Material: |  |
| Features: | Glazed, partially; Paneled | Features: |  |
| Extra:    |                            | Extra:    |  |

| Window 1  |               | Window 2  |  |
|-----------|---------------|-----------|--|
| Туре:     | Sliding       | Туре:     |  |
| Material: | Aluminum      | Material: |  |
| Features: |               | Features: |  |
| Extra:    | Security bars | Extra:    |  |
| Form:     | Single        | Form:     |  |