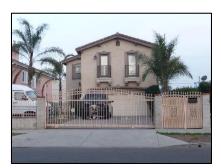

Primary address: 4320 W 12TH ST

Year built: 1930

**District name:** Oxford Square Residential Historic District

District recorded: 10/15/2014

**Property type/sub type:** Residential-Single Family; House

**Evaluation:** Altered contributor

### **Property details**

| Name:               |                              |
|---------------------|------------------------------|
| Resource:           | Element of a district        |
| Resource attribute: | HP02. Single family property |
| Current use:        |                              |
| Architect:          |                              |
| Builder:            |                              |
| Stories:            | 1                            |
| Original owner:     |                              |

| Architectural style: | Spanish Colonial Revival                                                                                                                                         |
|----------------------|------------------------------------------------------------------------------------------------------------------------------------------------------------------|
| Setting:             | Setback from sidewalk                                                                                                                                            |
| Facade Composition:  | Asymmetrical                                                                                                                                                     |
| Plan:                | Irregular                                                                                                                                                        |
| Construction:        | Wood                                                                                                                                                             |
| Cladding:            | Stucco, textured                                                                                                                                                 |
| Details:             | Applied decoration                                                                                                                                               |
| Roof type:           | Combination; Flat; Gable, front                                                                                                                                  |
| Roof material:       | Clay tile; Unknown                                                                                                                                               |
| Roof features:       | Clay tile coping; Parapet, stepped                                                                                                                               |
| Chimney:             |                                                                                                                                                                  |
| Alterations:         | Door (primary) replaced; Perimeter fence or wall added; Wall cladding replaced; Window openings infilled; Windows replaced - some; Stone cladding added to steps |
| Related features:    | Steps, Concrete                                                                                                                                                  |
| Landscape features:  | Mature vegetation                                                                                                                                                |
| Notes:               |                                                                                                                                                                  |

| Porch 1           |                                  | Porch 2           |  |
|-------------------|----------------------------------|-------------------|--|
| Туре:             | Entrance porch/stoop; Projecting | Туре:             |  |
| Enclosure:        | Wall, low; Stone, cut            | Enclosure:        |  |
| Support type:     |                                  | Support type:     |  |
| Support material: |                                  | Support material: |  |

| Door 1    |                            | Door 2    |
|-----------|----------------------------|-----------|
| Type:     | Single                     | Type:     |
| Material: | Unknown                    | Material: |
| Features: | Glazed, partially; Paneled | Features: |
| Extra:    |                            | Extra:    |

| Window 1  |                     | Window 2  |                     |
|-----------|---------------------|-----------|---------------------|
| Туре:     | Fixed               | Туре:     | Single-hung         |
| Material: | Vinyl               | Material: | Vinyl               |
| Features: |                     | Features: |                     |
| Extra:    | Decorative surround | Extra:    | Decorative surround |
| Form:     | Single              | Form:     | Single              |

| Window 3  |        | Window 4  |         |
|-----------|--------|-----------|---------|
| Туре:     | Hopper | Туре:     | Sliding |
| Material: | Wood   | Material: | Vinyl   |
| Features: |        | Features: |         |
| Extra:    |        | Extra:    |         |
| Form:     | Single | Form:     | Single  |