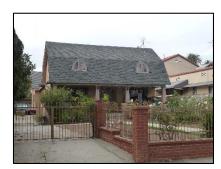

**Primary address:** 1016 S VICTORIA AVE

Year built: 1922

**District name:** Oxford Square Residential Historic District

**District recorded:** 10/15/2014

**Property type/sub type:** Residential-Single Family; House

**Evaluation:** Non-Contributor

### **Property details**

| Name:               |                              |
|---------------------|------------------------------|
| Resource:           | Element of a district        |
| Resource attribute: | HP02. Single family property |
| Current use:        |                              |
| Architect:          |                              |
| Builder:            |                              |
| Stories:            | 1                            |
| Original owner:     |                              |

| Architectural style: | Spanish Colonial Revival                                                                                                                                                                                 |
|----------------------|----------------------------------------------------------------------------------------------------------------------------------------------------------------------------------------------------------|
| Setting:             | Corner; Setback from sidewalk                                                                                                                                                                            |
| Facade Composition:  | Asymmetrical                                                                                                                                                                                             |
| Plan:                | Rectangular                                                                                                                                                                                              |
| Construction:        | Wood                                                                                                                                                                                                     |
| Cladding:            | Stucco, textured; Vinyl                                                                                                                                                                                  |
| Details:             |                                                                                                                                                                                                          |
| Roof type:           | Combination; Flat; Shed                                                                                                                                                                                  |
| Roof material:       | Clay tile; Composition shingle; Unknown                                                                                                                                                                  |
| Roof features:       | Clay tile coping; Parapet, stepped                                                                                                                                                                       |
| Chimney:             |                                                                                                                                                                                                          |
| Alterations:         | Addition to primary elevation; Door (primary) replaced; Perimeter fence or wall added; Porch altered or enclosed; Windows replaced - all; Security window bars added; Security door added; Awnings added |
| Related features:    | Garage, Detached                                                                                                                                                                                         |
| Landscape features:  | Lawn                                                                                                                                                                                                     |
| Notes:               |                                                                                                                                                                                                          |

| Porch 1           |                      | Porch 2           |  |
|-------------------|----------------------|-------------------|--|
| Туре:             | Entrance porch/stoop | Type:             |  |
| Enclosure:        |                      | Enclosure:        |  |
| Support type:     |                      | Support type:     |  |
| Support material: |                      | Support material: |  |

| Door 1    |                            | Door 2    |  |
|-----------|----------------------------|-----------|--|
| Туре:     | Single; Security door      | Type:     |  |
| Material: | Metal                      | Material: |  |
| Features: | Glazed, partially; Paneled | Features: |  |
| Extra:    |                            | Extra:    |  |

| Window 1  |               | Window 2  |  |
|-----------|---------------|-----------|--|
| Туре:     | Sliding       | Туре:     |  |
| Material: | Aluminum      | Material: |  |
| Features: |               | Features: |  |
| Extra:    | Security bars | Extra:    |  |
| Form:     | Single        | Form:     |  |