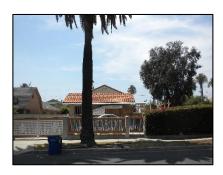

Primary address: 4300 W OLYMPIC BLVD

Year built: 1950

**District name:** Oxford Square Residential Historic District

**District recorded:** 10/15/2014

**Property type/sub type:** Residential-Single Family; House

**Evaluation:** Non-Contributor

### **Property details**

| Name:               |                              |
|---------------------|------------------------------|
| Resource:           | Element of a district        |
| Resource attribute: | HP02. Single family property |
| Current use:        |                              |
| Architect:          |                              |
| Builder:            |                              |
| Stories:            | 1                            |
| Original owner:     |                              |

| Architectural style: | Ranch, Traditional                                                                                                                     |
|----------------------|----------------------------------------------------------------------------------------------------------------------------------------|
| Setting:             | Corner; Setback from sidewalk                                                                                                          |
| Facade Composition:  | Asymmetrical                                                                                                                           |
| Plan:                | Irregular                                                                                                                              |
| Construction:        | Wood                                                                                                                                   |
| Cladding:            | Stucco, textured                                                                                                                       |
| Details:             |                                                                                                                                        |
| Roof type:           | Gable, crossed                                                                                                                         |
| Roof material:       | Composition shingle                                                                                                                    |
| Roof features:       |                                                                                                                                        |
| Chimney:             |                                                                                                                                        |
| Alterations:         | Landscape/hardscape altered; Perimeter fence or wall added; Security door(s) added; Security window bars added; Windows replaced - all |
| Related features:    | Garage, Detached                                                                                                                       |
| Landscape features:  |                                                                                                                                        |
| Notes:               |                                                                                                                                        |

| Door 1    |                       | Door 2    |  |
|-----------|-----------------------|-----------|--|
| Type:     | Single; Security door | Туре:     |  |
| Material: | Unknown               | Material: |  |
| Features: |                       | Features: |  |
| Extra:    |                       | Extra:    |  |

| Window 1  |               | Window 2  |
|-----------|---------------|-----------|
| Туре:     | Sliding       | Туре:     |
| Material: | Vinyl         | Material: |
| Features: |               | Features: |
| Extra:    | Security bars | Extra:    |
| Form:     | Single        | Form:     |