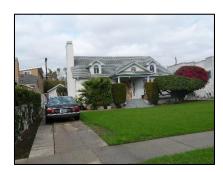

Primary address: 4320 W 12TH ST

Year built: 1930

**District name:** Oxford Square Residential Historic District

District recorded: 10/15/2014

**Property type/sub type:** Residential-Single Family; House

**Evaluation:** Altered contributor

### **Property details**

| Name:               |                              |
|---------------------|------------------------------|
| Resource:           | Element of a district        |
| Resource attribute: | HP02. Single family property |
| Current use:        |                              |
| Architect:          |                              |
| Builder:            |                              |
| Stories:            | 1                            |
| Original owner:     |                              |

| Architectural style: | Spanish Colonial Revival                                                                                                                                         |
|----------------------|------------------------------------------------------------------------------------------------------------------------------------------------------------------|
| Setting:             | Setback from sidewalk                                                                                                                                            |
| Facade Composition:  | Asymmetrical                                                                                                                                                     |
| Plan:                | Irregular                                                                                                                                                        |
| Construction:        | Wood                                                                                                                                                             |
| Cladding:            | Stucco, textured                                                                                                                                                 |
| Details:             | Applied decoration                                                                                                                                               |
| Roof type:           | Combination; Flat; Gable, front                                                                                                                                  |
| Roof material:       | Clay tile; Unknown                                                                                                                                               |
| Roof features:       | Clay tile coping; Parapet, stepped                                                                                                                               |
| Chimney:             |                                                                                                                                                                  |
| Alterations:         | Door (primary) replaced; Perimeter fence or wall added; Wall cladding replaced; Window openings infilled; Windows replaced - some; Stone cladding added to steps |
| Related features:    | Steps, Concrete                                                                                                                                                  |
| Landscape features:  | Mature vegetation                                                                                                                                                |
| Notes:               |                                                                                                                                                                  |

| Porch 1           |                                  | Porch 2           |  |
|-------------------|----------------------------------|-------------------|--|
| Туре:             | Entrance porch/stoop; Projecting | Туре:             |  |
| Enclosure:        | Wall, low; Stone, cut            | Enclosure:        |  |
| Support type:     |                                  | Support type:     |  |
| Support material: |                                  | Support material: |  |

| Door 1    |                            | Door 2    |
|-----------|----------------------------|-----------|
| Type:     | Single                     | Type:     |
| Material: | Unknown                    | Material: |
| Features: | Glazed, partially; Paneled | Features: |
| Extra:    |                            | Extra:    |

| Window 1  |                     | Window 2  |                     |
|-----------|---------------------|-----------|---------------------|
| Туре:     | Fixed               | Туре:     | Single-hung         |
| Material: | Vinyl               | Material: | Vinyl               |
| Features: |                     | Features: |                     |
| Extra:    | Decorative surround | Extra:    | Decorative surround |
| Form:     | Single              | Form:     | Single              |

| Window 3  |        | Window 4  |         |
|-----------|--------|-----------|---------|
| Туре:     | Hopper | Туре:     | Sliding |
| Material: | Wood   | Material: | Vinyl   |
| Features: |        | Features: |         |
| Extra:    |        | Extra:    |         |
| Form:     | Single | Form:     | Single  |