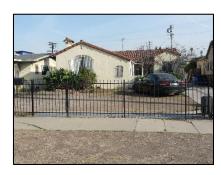

**Primary address:** 1118 S VICTORIA AV

Year built: 1911

**District name:** Oxford Square Residential Historic District

**District recorded:** 10/15/2014

**Property type/sub type:** Residential-Single Family; House

**Evaluation:** Altered contributor

### **Property details**

| Name:               |                              |
|---------------------|------------------------------|
| Resource:           | Element of a district        |
| Resource attribute: | HP02. Single family property |
| Current use:        |                              |
| Architect:          |                              |
| Builder:            |                              |
| Stories:            | 1                            |
| Original owner:     |                              |

| Architectural style: | Craftsman                                                                      |
|----------------------|--------------------------------------------------------------------------------|
| Setting:             | Setback from sidewalk                                                          |
| Facade Composition:  | Asymmetrical                                                                   |
| Plan:                | Rectangular                                                                    |
| Construction:        | Wood                                                                           |
| Cladding:            | Unknown                                                                        |
| Details:             |                                                                                |
| Roof type:           | Gable, crossed                                                                 |
| Roof material:       | Composition shingle                                                            |
| Roof features:       | Eaves, wide; Exposed rafters                                                   |
| Chimney:             | Exterior; Brick                                                                |
| Alterations:         | Door (primary) replaced; Perimeter fence or wall added; Windows replaced - all |
| Related features:    | Garage, Detached                                                               |
| Landscape features:  | Lawn; Mature vegetation                                                        |
| Notes:               |                                                                                |

| Porch 1           |                                    | Porch 2           |  |
|-------------------|------------------------------------|-------------------|--|
| Type:             | Full width; Projecting; Roof, flat | Туре:             |  |
| Enclosure:        | Wall, low; Brick                   | Enclosure:        |  |
| Support type:     | Posts                              | Support type:     |  |
| Support material: | Wood                               | Support material: |  |

| Door 1    |                            | Door 2    |
|-----------|----------------------------|-----------|
| Туре:     | Single                     | Type:     |
| Material: | Metal                      | Material: |
| Features: | Glazed, partially; Paneled | Features: |
| Extra:    | Sidelights                 | Extra:    |

| Window 1  |         | Window 2  |
|-----------|---------|-----------|
| Туре:     | Sliding | Type:     |
| Material: | Vinyl   | Material: |
| Features: |         | Features: |
| Extra:    |         | Extra:    |
| Form:     | Single  | Form:     |