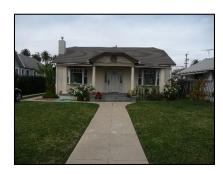

Primary address: 4300 W OLYMPIC BLVD

Year built: 1950

**District name:** Oxford Square Residential Historic District

**District recorded:** 10/15/2014

**Property type/sub type:** Residential-Single Family; House

**Evaluation:** Non-Contributor

### **Property details**

| Name:               |                              |
|---------------------|------------------------------|
| Resource:           | Element of a district        |
| Resource attribute: | HP02. Single family property |
| Current use:        |                              |
| Architect:          |                              |
| Builder:            |                              |
| Stories:            | 1                            |
| Original owner:     |                              |

| Architectural style: | Ranch, Traditional                                                                                                                     |
|----------------------|----------------------------------------------------------------------------------------------------------------------------------------|
| Setting:             | Corner; Setback from sidewalk                                                                                                          |
| Facade Composition:  | Asymmetrical                                                                                                                           |
| Plan:                | Irregular                                                                                                                              |
| Construction:        | Wood                                                                                                                                   |
| Cladding:            | Stucco, textured                                                                                                                       |
| Details:             |                                                                                                                                        |
| Roof type:           | Gable, crossed                                                                                                                         |
| Roof material:       | Composition shingle                                                                                                                    |
| Roof features:       |                                                                                                                                        |
| Chimney:             |                                                                                                                                        |
| Alterations:         | Landscape/hardscape altered; Perimeter fence or wall added; Security door(s) added; Security window bars added; Windows replaced - all |
| Related features:    | Garage, Detached                                                                                                                       |
| Landscape features:  |                                                                                                                                        |
| Notes:               |                                                                                                                                        |

| Door 1    |                       | Door 2    |  |
|-----------|-----------------------|-----------|--|
| Type:     | Single; Security door | Туре:     |  |
| Material: | Unknown               | Material: |  |
| Features: |                       | Features: |  |
| Extra:    |                       | Extra:    |  |

| Window 1  |               | Window 2  |
|-----------|---------------|-----------|
| Туре:     | Sliding       | Туре:     |
| Material: | Vinyl         | Material: |
| Features: |               | Features: |
| Extra:    | Security bars | Extra:    |
| Form:     | Single        | Form:     |