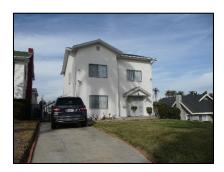

### **Property details**

| Name:               |                              |
|---------------------|------------------------------|
| Resource:           | Element of a district        |
| Resource attribute: | HP02. Single family property |
| Current use:        |                              |
| Architect:          |                              |
| Builder:            |                              |
| Stories:            | 2                            |
| Original owner:     |                              |

| Architectural style: | No style                                                                                                                                                                                                        |
|----------------------|-----------------------------------------------------------------------------------------------------------------------------------------------------------------------------------------------------------------|
| Architectural style. | No style                                                                                                                                                                                                        |
| Setting:             | Corner; Setback from sidewalk                                                                                                                                                                                   |
| Facade Composition:  | Asymmetrical                                                                                                                                                                                                    |
| Plan:                | Irregular                                                                                                                                                                                                       |
| Construction:        | Wood                                                                                                                                                                                                            |
| Cladding:            | Stucco, textured                                                                                                                                                                                                |
| Details:             |                                                                                                                                                                                                                 |
| Roof type:           | Flat; Gable, front; Shed                                                                                                                                                                                        |
| Roof material:       | Clay tile                                                                                                                                                                                                       |
| Roof features:       | Clay tile coping; Eaves, wide; Exposed rafters; Parapet, flat                                                                                                                                                   |
| Chimney:             |                                                                                                                                                                                                                 |
| Alterations:         | Addition to upper story; Perimeter fence or wall added; Security door(s) added; Security window bars added; Windows replaced - all; Landscape/hardscape altered; Awnings added; Door/entrance added; Restuccoed |
| Related features:    | Garage, Detached                                                                                                                                                                                                |
| Landscape features:  |                                                                                                                                                                                                                 |
| Notes:               | Awnings on primary and secondary elevations                                                                                                                                                                     |

| Porch 1           |             | Porch 2           |  |
|-------------------|-------------|-------------------|--|
| Туре:             | Full width  | Type:             |  |
| Enclosure:        | Fence, wood | Enclosure:        |  |
| Support type:     |             | Support type:     |  |
| Support material: |             | Support material: |  |

| Door 1    |                         | Door 2    |  |
|-----------|-------------------------|-----------|--|
| Туре:     | Single                  | Type:     |  |
| Material: | Unknown                 | Material: |  |
| Features: |                         | Features: |  |
| Extra:    | Shutters; security door | Extra:    |  |

| Window 1  |          | Window 2  |         |
|-----------|----------|-----------|---------|
| Туре:     | Sliding  | Туре:     | Sliding |
| Material: | Aluminum | Material: | Vinyl   |
| Features: |          | Features: |         |
| Extra:    |          | Extra:    |         |
| Form:     | Single   | Form:     | Single  |