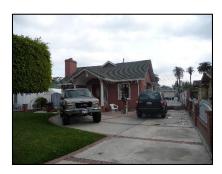

**Primary address:** 1016 S VICTORIA AVE

Year built: 1922

**District name:** Oxford Square Residential Historic District

**District recorded:** 10/15/2014

**Property type/sub type:** Residential-Single Family; House

**Evaluation:** Non-Contributor

### **Property details**

| Name:               |                              |
|---------------------|------------------------------|
| Resource:           | Element of a district        |
| Resource attribute: | HP02. Single family property |
| Current use:        |                              |
| Architect:          |                              |
| Builder:            |                              |
| Stories:            | 1                            |
| Original owner:     |                              |

| Architectural style: | Spanish Colonial Revival                                                                                                                                                                                 |
|----------------------|----------------------------------------------------------------------------------------------------------------------------------------------------------------------------------------------------------|
| Setting:             | Corner; Setback from sidewalk                                                                                                                                                                            |
| Facade Composition:  | Asymmetrical                                                                                                                                                                                             |
| Plan:                | Rectangular                                                                                                                                                                                              |
| Construction:        | Wood                                                                                                                                                                                                     |
| Cladding:            | Stucco, textured; Vinyl                                                                                                                                                                                  |
| Details:             |                                                                                                                                                                                                          |
| Roof type:           | Combination; Flat; Shed                                                                                                                                                                                  |
| Roof material:       | Clay tile; Composition shingle; Unknown                                                                                                                                                                  |
| Roof features:       | Clay tile coping; Parapet, stepped                                                                                                                                                                       |
| Chimney:             |                                                                                                                                                                                                          |
| Alterations:         | Addition to primary elevation; Door (primary) replaced; Perimeter fence or wall added; Porch altered or enclosed; Windows replaced - all; Security window bars added; Security door added; Awnings added |
| Related features:    | Garage, Detached                                                                                                                                                                                         |
| Landscape features:  | Lawn                                                                                                                                                                                                     |
| Notes:               |                                                                                                                                                                                                          |

| Porch 1           |                      | Porch 2           |  |
|-------------------|----------------------|-------------------|--|
| Туре:             | Entrance porch/stoop | Type:             |  |
| Enclosure:        |                      | Enclosure:        |  |
| Support type:     |                      | Support type:     |  |
| Support material: |                      | Support material: |  |

| Door 1    |                            | Door 2    |  |
|-----------|----------------------------|-----------|--|
| Туре:     | Single; Security door      | Type:     |  |
| Material: | Metal                      | Material: |  |
| Features: | Glazed, partially; Paneled | Features: |  |
| Extra:    |                            | Extra:    |  |

| Window 1  |               | Window 2  |  |
|-----------|---------------|-----------|--|
| Туре:     | Sliding       | Туре:     |  |
| Material: | Aluminum      | Material: |  |
| Features: |               | Features: |  |
| Extra:    | Security bars | Extra:    |  |
| Form:     | Single        | Form:     |  |