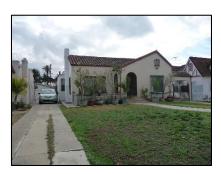

**Primary address:** 1016 S VICTORIA AVE

Year built: 1922

**District name:** Oxford Square Residential Historic District

**District recorded:** 10/15/2014

**Property type/sub type:** Residential-Single Family; House

**Evaluation:** Non-Contributor

### **Property details**

| Name:               |                              |
|---------------------|------------------------------|
| Resource:           | Element of a district        |
| Resource attribute: | HP02. Single family property |
| Current use:        |                              |
| Architect:          |                              |
| Builder:            |                              |
| Stories:            | 1                            |
| Original owner:     |                              |

| Architectural style: | Spanish Colonial Revival                                                                                                                                                                                 |
|----------------------|----------------------------------------------------------------------------------------------------------------------------------------------------------------------------------------------------------|
| Setting:             | Corner; Setback from sidewalk                                                                                                                                                                            |
| Facade Composition:  | Asymmetrical                                                                                                                                                                                             |
| Plan:                | Rectangular                                                                                                                                                                                              |
| Construction:        | Wood                                                                                                                                                                                                     |
| Cladding:            | Stucco, textured; Vinyl                                                                                                                                                                                  |
| Details:             |                                                                                                                                                                                                          |
| Roof type:           | Combination; Flat; Shed                                                                                                                                                                                  |
| Roof material:       | Clay tile; Composition shingle; Unknown                                                                                                                                                                  |
| Roof features:       | Clay tile coping; Parapet, stepped                                                                                                                                                                       |
| Chimney:             |                                                                                                                                                                                                          |
| Alterations:         | Addition to primary elevation; Door (primary) replaced; Perimeter fence or wall added; Porch altered or enclosed; Windows replaced - all; Security window bars added; Security door added; Awnings added |
| Related features:    | Garage, Detached                                                                                                                                                                                         |
| Landscape features:  | Lawn                                                                                                                                                                                                     |
| Notes:               |                                                                                                                                                                                                          |

| Porch 1           |                      | Porch 2           |  |
|-------------------|----------------------|-------------------|--|
| Туре:             | Entrance porch/stoop | Type:             |  |
| Enclosure:        |                      | Enclosure:        |  |
| Support type:     |                      | Support type:     |  |
| Support material: |                      | Support material: |  |

| Door 1    |                            | Door 2    |  |
|-----------|----------------------------|-----------|--|
| Туре:     | Single; Security door      | Type:     |  |
| Material: | Metal                      | Material: |  |
| Features: | Glazed, partially; Paneled | Features: |  |
| Extra:    |                            | Extra:    |  |

| Window 1  |               | Window 2  |  |
|-----------|---------------|-----------|--|
| Туре:     | Sliding       | Туре:     |  |
| Material: | Aluminum      | Material: |  |
| Features: |               | Features: |  |
| Extra:    | Security bars | Extra:    |  |
| Form:     | Single        | Form:     |  |