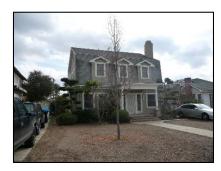

**Primary address:** 1016 S VICTORIA AVE

Year built: 1922

**District name:** Oxford Square Residential Historic District

**District recorded:** 10/15/2014

**Property type/sub type:** Residential-Single Family; House

**Evaluation:** Non-Contributor

### **Property details**

| Name:               |                              |
|---------------------|------------------------------|
| Resource:           | Element of a district        |
| Resource attribute: | HP02. Single family property |
| Current use:        |                              |
| Architect:          |                              |
| Builder:            |                              |
| Stories:            | 1                            |
| Original owner:     |                              |

| Architectural style: | Spanish Colonial Revival                                                                                                                                                                                 |
|----------------------|----------------------------------------------------------------------------------------------------------------------------------------------------------------------------------------------------------|
| Setting:             | Corner; Setback from sidewalk                                                                                                                                                                            |
| Facade Composition:  | Asymmetrical                                                                                                                                                                                             |
| Plan:                | Rectangular                                                                                                                                                                                              |
| Construction:        | Wood                                                                                                                                                                                                     |
| Cladding:            | Stucco, textured; Vinyl                                                                                                                                                                                  |
| Details:             |                                                                                                                                                                                                          |
| Roof type:           | Combination; Flat; Shed                                                                                                                                                                                  |
| Roof material:       | Clay tile; Composition shingle; Unknown                                                                                                                                                                  |
| Roof features:       | Clay tile coping; Parapet, stepped                                                                                                                                                                       |
| Chimney:             |                                                                                                                                                                                                          |
| Alterations:         | Addition to primary elevation; Door (primary) replaced; Perimeter fence or wall added; Porch altered or enclosed; Windows replaced - all; Security window bars added; Security door added; Awnings added |
| Related features:    | Garage, Detached                                                                                                                                                                                         |
| Landscape features:  | Lawn                                                                                                                                                                                                     |
| Notes:               |                                                                                                                                                                                                          |

| Porch 1           |                      | Porch 2           |  |
|-------------------|----------------------|-------------------|--|
| Туре:             | Entrance porch/stoop | Type:             |  |
| Enclosure:        |                      | Enclosure:        |  |
| Support type:     |                      | Support type:     |  |
| Support material: |                      | Support material: |  |

| Door 1    |                            | Door 2    |  |
|-----------|----------------------------|-----------|--|
| Туре:     | Single; Security door      | Type:     |  |
| Material: | Metal                      | Material: |  |
| Features: | Glazed, partially; Paneled | Features: |  |
| Extra:    |                            | Extra:    |  |

| Window 1  |               | Window 2  |  |
|-----------|---------------|-----------|--|
| Туре:     | Sliding       | Туре:     |  |
| Material: | Aluminum      | Material: |  |
| Features: |               | Features: |  |
| Extra:    | Security bars | Extra:    |  |
| Form:     | Single        | Form:     |  |