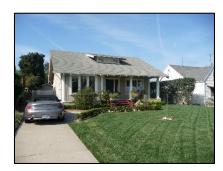

**Primary address:** 1118 S VICTORIA AV

Year built: 1911

**District name:** Oxford Square Residential Historic District

**District recorded:** 10/15/2014

**Property type/sub type:** Residential-Single Family; House

**Evaluation:** Altered contributor

### **Property details**

| Name:               |                              |
|---------------------|------------------------------|
| Resource:           | Element of a district        |
| Resource attribute: | HP02. Single family property |
| Current use:        |                              |
| Architect:          |                              |
| Builder:            |                              |
| Stories:            | 1                            |
| Original owner:     |                              |

| Architectural style: | Craftsman                                                                      |
|----------------------|--------------------------------------------------------------------------------|
| Setting:             | Setback from sidewalk                                                          |
| Facade Composition:  | Asymmetrical                                                                   |
| Plan:                | Rectangular                                                                    |
| Construction:        | Wood                                                                           |
| Cladding:            | Unknown                                                                        |
| Details:             |                                                                                |
| Roof type:           | Gable, crossed                                                                 |
| Roof material:       | Composition shingle                                                            |
| Roof features:       | Eaves, wide; Exposed rafters                                                   |
| Chimney:             | Exterior; Brick                                                                |
| Alterations:         | Door (primary) replaced; Perimeter fence or wall added; Windows replaced - all |
| Related features:    | Garage, Detached                                                               |
| Landscape features:  | Lawn; Mature vegetation                                                        |
| Notes:               |                                                                                |