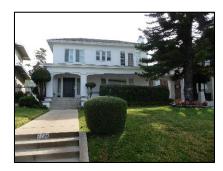

**Primary address:** 1118 S VICTORIA AV

Year built: 1911

**District name:** Oxford Square Residential Historic District

**District recorded:** 10/15/2014

**Property type/sub type:** Residential-Single Family; House

**Evaluation:** Altered contributor

### **Property details**

| Name:               |                              |
|---------------------|------------------------------|
| Resource:           | Element of a district        |
| Resource attribute: | HP02. Single family property |
| Current use:        |                              |
| Architect:          |                              |
| Builder:            |                              |
| Stories:            | 1                            |
| Original owner:     |                              |

| Architectural style: | Craftsman                                                                      |
|----------------------|--------------------------------------------------------------------------------|
| Setting:             | Setback from sidewalk                                                          |
| Facade Composition:  | Asymmetrical                                                                   |
| Plan:                | Rectangular                                                                    |
| Construction:        | Wood                                                                           |
| Cladding:            | Unknown                                                                        |
| Details:             |                                                                                |
| Roof type:           | Gable, crossed                                                                 |
| Roof material:       | Composition shingle                                                            |
| Roof features:       | Eaves, wide; Exposed rafters                                                   |
| Chimney:             | Exterior; Brick                                                                |
| Alterations:         | Door (primary) replaced; Perimeter fence or wall added; Windows replaced - all |
| Related features:    | Garage, Detached                                                               |
| Landscape features:  | Lawn; Mature vegetation                                                        |
| Notes:               |                                                                                |

| Porch 1           |                                    | Porch 2           |  |
|-------------------|------------------------------------|-------------------|--|
| Type:             | Full width; Projecting; Roof, flat | Туре:             |  |
| Enclosure:        | Wall, low; Brick                   | Enclosure:        |  |
| Support type:     | Posts                              | Support type:     |  |
| Support material: | Wood                               | Support material: |  |

| Door 1    |                            | Door 2    |
|-----------|----------------------------|-----------|
| Туре:     | Single                     | Type:     |
| Material: | Metal                      | Material: |
| Features: | Glazed, partially; Paneled | Features: |
| Extra:    | Sidelights                 | Extra:    |

| Window 1  |         | Window 2  |
|-----------|---------|-----------|
| Туре:     | Sliding | Type:     |
| Material: | Vinyl   | Material: |
| Features: |         | Features: |
| Extra:    |         | Extra:    |
| Form:     | Single  | Form:     |