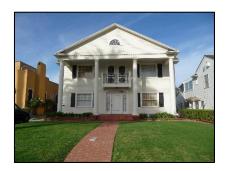

Primary address: 4320 W 12TH ST

Year built: 1930

**District name:** Oxford Square Residential Historic District

District recorded: 10/15/2014

**Property type/sub type:** Residential-Single Family; House

**Evaluation:** Altered contributor

### **Property details**

| Name:               |                              |
|---------------------|------------------------------|
| Resource:           | Element of a district        |
| Resource attribute: | HP02. Single family property |
| Current use:        |                              |
| Architect:          |                              |
| Builder:            |                              |
| Stories:            | 1                            |
| Original owner:     |                              |

| Architectural style: | Spanish Colonial Revival                                                                                                                                         |
|----------------------|------------------------------------------------------------------------------------------------------------------------------------------------------------------|
| Setting:             | Setback from sidewalk                                                                                                                                            |
| Facade Composition:  | Asymmetrical                                                                                                                                                     |
| Plan:                | Irregular                                                                                                                                                        |
| Construction:        | Wood                                                                                                                                                             |
| Cladding:            | Stucco, textured                                                                                                                                                 |
| Details:             | Applied decoration                                                                                                                                               |
| Roof type:           | Combination; Flat; Gable, front                                                                                                                                  |
| Roof material:       | Clay tile; Unknown                                                                                                                                               |
| Roof features:       | Clay tile coping; Parapet, stepped                                                                                                                               |
| Chimney:             |                                                                                                                                                                  |
| Alterations:         | Door (primary) replaced; Perimeter fence or wall added; Wall cladding replaced; Window openings infilled; Windows replaced - some; Stone cladding added to steps |
| Related features:    | Steps, Concrete                                                                                                                                                  |
| Landscape features:  | Mature vegetation                                                                                                                                                |
| Notes:               |                                                                                                                                                                  |

| Porch 1           |                                  | Porch 2           |  |
|-------------------|----------------------------------|-------------------|--|
| Туре:             | Entrance porch/stoop; Projecting | Туре:             |  |
| Enclosure:        | Wall, low; Stone, cut            | Enclosure:        |  |
| Support type:     |                                  | Support type:     |  |
| Support material: |                                  | Support material: |  |

| Door 1    |                            | Door 2    |
|-----------|----------------------------|-----------|
| Type:     | Single                     | Type:     |
| Material: | Unknown                    | Material: |
| Features: | Glazed, partially; Paneled | Features: |
| Extra:    |                            | Extra:    |

| Window 1  |                     | Window 2  |                     |
|-----------|---------------------|-----------|---------------------|
| Туре:     | Fixed               | Туре:     | Single-hung         |
| Material: | Vinyl               | Material: | Vinyl               |
| Features: |                     | Features: |                     |
| Extra:    | Decorative surround | Extra:    | Decorative surround |
| Form:     | Single              | Form:     | Single              |

| Window 3  |        | Window 4  |         |
|-----------|--------|-----------|---------|
| Туре:     | Hopper | Туре:     | Sliding |
| Material: | Wood   | Material: | Vinyl   |
| Features: |        | Features: |         |
| Extra:    |        | Extra:    |         |
| Form:     | Single | Form:     | Single  |