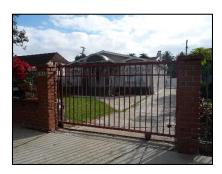

Primary address: 4320 W 12TH ST

Year built: 1930

**District name:** Oxford Square Residential Historic District

District recorded: 10/15/2014

**Property type/sub type:** Residential-Single Family; House

**Evaluation:** Altered contributor

### **Property details**

| Name:               |                              |
|---------------------|------------------------------|
| Resource:           | Element of a district        |
| Resource attribute: | HP02. Single family property |
| Current use:        |                              |
| Architect:          |                              |
| Builder:            |                              |
| Stories:            | 1                            |
| Original owner:     |                              |

| Architectural style: | Spanish Colonial Revival                                                                                                                                         |
|----------------------|------------------------------------------------------------------------------------------------------------------------------------------------------------------|
| Setting:             | Setback from sidewalk                                                                                                                                            |
| Facade Composition:  | Asymmetrical                                                                                                                                                     |
| Plan:                | Irregular                                                                                                                                                        |
| Construction:        | Wood                                                                                                                                                             |
| Cladding:            | Stucco, textured                                                                                                                                                 |
| Details:             | Applied decoration                                                                                                                                               |
| Roof type:           | Combination; Flat; Gable, front                                                                                                                                  |
| Roof material:       | Clay tile; Unknown                                                                                                                                               |
| Roof features:       | Clay tile coping; Parapet, stepped                                                                                                                               |
| Chimney:             |                                                                                                                                                                  |
| Alterations:         | Door (primary) replaced; Perimeter fence or wall added; Wall cladding replaced; Window openings infilled; Windows replaced - some; Stone cladding added to steps |
| Related features:    | Steps, Concrete                                                                                                                                                  |
| Landscape features:  | Mature vegetation                                                                                                                                                |
| Notes:               |                                                                                                                                                                  |