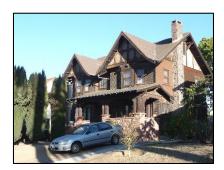

Primary address: 4320 W 12TH ST

Year built: 1930

**District name:** Oxford Square Residential Historic District

District recorded: 10/15/2014

**Property type/sub type:** Residential-Single Family; House

**Evaluation:** Altered contributor

### **Property details**

| Name:               |                              |
|---------------------|------------------------------|
| Resource:           | Element of a district        |
| Resource attribute: | HP02. Single family property |
| Current use:        |                              |
| Architect:          |                              |
| Builder:            |                              |
| Stories:            | 1                            |
| Original owner:     |                              |

| Architectural style: | Spanish Colonial Revival                                                                                                                                         |
|----------------------|------------------------------------------------------------------------------------------------------------------------------------------------------------------|
| Setting:             | Setback from sidewalk                                                                                                                                            |
| Facade Composition:  | Asymmetrical                                                                                                                                                     |
| Plan:                | Irregular                                                                                                                                                        |
| Construction:        | Wood                                                                                                                                                             |
| Cladding:            | Stucco, textured                                                                                                                                                 |
| Details:             | Applied decoration                                                                                                                                               |
| Roof type:           | Combination; Flat; Gable, front                                                                                                                                  |
| Roof material:       | Clay tile; Unknown                                                                                                                                               |
| Roof features:       | Clay tile coping; Parapet, stepped                                                                                                                               |
| Chimney:             |                                                                                                                                                                  |
| Alterations:         | Door (primary) replaced; Perimeter fence or wall added; Wall cladding replaced; Window openings infilled; Windows replaced - some; Stone cladding added to steps |
| Related features:    | Steps, Concrete                                                                                                                                                  |
| Landscape features:  | Mature vegetation                                                                                                                                                |
| Notes:               |                                                                                                                                                                  |

| Porch 1           |                                  | Porch 2           |  |
|-------------------|----------------------------------|-------------------|--|
| Туре:             | Entrance porch/stoop; Projecting | Туре:             |  |
| Enclosure:        | Wall, low; Stone, cut            | Enclosure:        |  |
| Support type:     |                                  | Support type:     |  |
| Support material: |                                  | Support material: |  |

| Door 1    |                            | Door 2    |
|-----------|----------------------------|-----------|
| Type:     | Single                     | Type:     |
| Material: | Unknown                    | Material: |
| Features: | Glazed, partially; Paneled | Features: |
| Extra:    |                            | Extra:    |

| Window 1  |                     | Window 2  |                     |
|-----------|---------------------|-----------|---------------------|
| Туре:     | Fixed               | Туре:     | Single-hung         |
| Material: | Vinyl               | Material: | Vinyl               |
| Features: |                     | Features: |                     |
| Extra:    | Decorative surround | Extra:    | Decorative surround |
| Form:     | Single              | Form:     | Single              |

| Window 3  |        | Window 4  |         |
|-----------|--------|-----------|---------|
| Туре:     | Hopper | Туре:     | Sliding |
| Material: | Wood   | Material: | Vinyl   |
| Features: |        | Features: |         |
| Extra:    |        | Extra:    |         |
| Form:     | Single | Form:     | Single  |