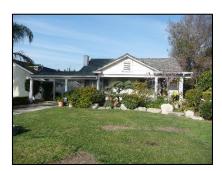

**Primary address:** 1118 S VICTORIA AV

Year built: 1911

**District name:** Oxford Square Residential Historic District

**District recorded:** 10/15/2014

**Property type/sub type:** Residential-Single Family; House

**Evaluation:** Altered contributor

### **Property details**

| Name:               |                              |
|---------------------|------------------------------|
| Resource:           | Element of a district        |
| Resource attribute: | HP02. Single family property |
| Current use:        |                              |
| Architect:          |                              |
| Builder:            |                              |
| Stories:            | 1                            |
| Original owner:     |                              |

| Architectural style: | Craftsman                                                                      |
|----------------------|--------------------------------------------------------------------------------|
| Setting:             | Setback from sidewalk                                                          |
| Facade Composition:  | Asymmetrical                                                                   |
| Plan:                | Rectangular                                                                    |
| Construction:        | Wood                                                                           |
| Cladding:            | Unknown                                                                        |
| Details:             |                                                                                |
| Roof type:           | Gable, crossed                                                                 |
| Roof material:       | Composition shingle                                                            |
| Roof features:       | Eaves, wide; Exposed rafters                                                   |
| Chimney:             | Exterior; Brick                                                                |
| Alterations:         | Door (primary) replaced; Perimeter fence or wall added; Windows replaced - all |
| Related features:    | Garage, Detached                                                               |
| Landscape features:  | Lawn; Mature vegetation                                                        |
| Notes:               |                                                                                |

| Porch 1           |                                    | Porch 2           |  |
|-------------------|------------------------------------|-------------------|--|
| Type:             | Full width; Projecting; Roof, flat | Туре:             |  |
| Enclosure:        | Wall, low; Brick                   | Enclosure:        |  |
| Support type:     | Posts                              | Support type:     |  |
| Support material: | Wood                               | Support material: |  |

| Door 1    |                            | Door 2    |
|-----------|----------------------------|-----------|
| Туре:     | Single                     | Type:     |
| Material: | Metal                      | Material: |
| Features: | Glazed, partially; Paneled | Features: |
| Extra:    | Sidelights                 | Extra:    |

| Window 1  |         | Window 2  |
|-----------|---------|-----------|
| Туре:     | Sliding | Type:     |
| Material: | Vinyl   | Material: |
| Features: |         | Features: |
| Extra:    |         | Extra:    |
| Form:     | Single  | Form:     |