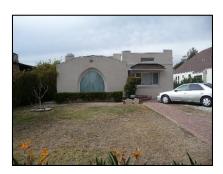

Primary address: 4320 W 12TH ST

Year built: 1930

**District name:** Oxford Square Residential Historic District

District recorded: 10/15/2014

**Property type/sub type:** Residential-Single Family; House

**Evaluation:** Altered contributor

### **Property details**

| Name:               |                              |
|---------------------|------------------------------|
| Resource:           | Element of a district        |
| Resource attribute: | HP02. Single family property |
| Current use:        |                              |
| Architect:          |                              |
| Builder:            |                              |
| Stories:            | 1                            |
| Original owner:     |                              |

| Architectural style: | Spanish Colonial Revival                                                                                                                                         |
|----------------------|------------------------------------------------------------------------------------------------------------------------------------------------------------------|
| Setting:             | Setback from sidewalk                                                                                                                                            |
| Facade Composition:  | Asymmetrical                                                                                                                                                     |
| Plan:                | Irregular                                                                                                                                                        |
| Construction:        | Wood                                                                                                                                                             |
| Cladding:            | Stucco, textured                                                                                                                                                 |
| Details:             | Applied decoration                                                                                                                                               |
| Roof type:           | Combination; Flat; Gable, front                                                                                                                                  |
| Roof material:       | Clay tile; Unknown                                                                                                                                               |
| Roof features:       | Clay tile coping; Parapet, stepped                                                                                                                               |
| Chimney:             |                                                                                                                                                                  |
| Alterations:         | Door (primary) replaced; Perimeter fence or wall added; Wall cladding replaced; Window openings infilled; Windows replaced - some; Stone cladding added to steps |
| Related features:    | Steps, Concrete                                                                                                                                                  |
| Landscape features:  | Mature vegetation                                                                                                                                                |
| Notes:               |                                                                                                                                                                  |

| Porch 1           |                                  | Porch 2           |  |
|-------------------|----------------------------------|-------------------|--|
| Туре:             | Entrance porch/stoop; Projecting | Туре:             |  |
| Enclosure:        | Wall, low; Stone, cut            | Enclosure:        |  |
| Support type:     |                                  | Support type:     |  |
| Support material: |                                  | Support material: |  |

| Door 1    |                            | Door 2    |
|-----------|----------------------------|-----------|
| Type:     | Single                     | Type:     |
| Material: | Unknown                    | Material: |
| Features: | Glazed, partially; Paneled | Features: |
| Extra:    |                            | Extra:    |

| Window 1  |                     | Window 2  |                     |
|-----------|---------------------|-----------|---------------------|
| Туре:     | Fixed               | Туре:     | Single-hung         |
| Material: | Vinyl               | Material: | Vinyl               |
| Features: |                     | Features: |                     |
| Extra:    | Decorative surround | Extra:    | Decorative surround |
| Form:     | Single              | Form:     | Single              |

| Window 3  |        | Window 4  |         |
|-----------|--------|-----------|---------|
| Туре:     | Hopper | Туре:     | Sliding |
| Material: | Wood   | Material: | Vinyl   |
| Features: |        | Features: |         |
| Extra:    |        | Extra:    |         |
| Form:     | Single | Form:     | Single  |