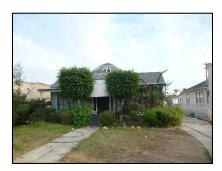

Primary address: 4320 W 12TH ST

Year built: 1930

**District name:** Oxford Square Residential Historic District

District recorded: 10/15/2014

**Property type/sub type:** Residential-Single Family; House

**Evaluation:** Altered contributor

### **Property details**

| Name:               |                              |
|---------------------|------------------------------|
| Resource:           | Element of a district        |
| Resource attribute: | HP02. Single family property |
| Current use:        |                              |
| Architect:          |                              |
| Builder:            |                              |
| Stories:            | 1                            |
| Original owner:     |                              |

| Architectural style: | Spanish Colonial Revival                                                                                                                                         |
|----------------------|------------------------------------------------------------------------------------------------------------------------------------------------------------------|
| Setting:             | Setback from sidewalk                                                                                                                                            |
| Facade Composition:  | Asymmetrical                                                                                                                                                     |
| Plan:                | Irregular                                                                                                                                                        |
| Construction:        | Wood                                                                                                                                                             |
| Cladding:            | Stucco, textured                                                                                                                                                 |
| Details:             | Applied decoration                                                                                                                                               |
| Roof type:           | Combination; Flat; Gable, front                                                                                                                                  |
| Roof material:       | Clay tile; Unknown                                                                                                                                               |
| Roof features:       | Clay tile coping; Parapet, stepped                                                                                                                               |
| Chimney:             |                                                                                                                                                                  |
| Alterations:         | Door (primary) replaced; Perimeter fence or wall added; Wall cladding replaced; Window openings infilled; Windows replaced - some; Stone cladding added to steps |
| Related features:    | Steps, Concrete                                                                                                                                                  |
| Landscape features:  | Mature vegetation                                                                                                                                                |
| Notes:               |                                                                                                                                                                  |

| Porch 1           |                                  | Porch 2           |  |
|-------------------|----------------------------------|-------------------|--|
| Туре:             | Entrance porch/stoop; Projecting | Туре:             |  |
| Enclosure:        | Wall, low; Stone, cut            | Enclosure:        |  |
| Support type:     |                                  | Support type:     |  |
| Support material: |                                  | Support material: |  |

| Door 1    |                            | Door 2    |
|-----------|----------------------------|-----------|
| Type:     | Single                     | Type:     |
| Material: | Unknown                    | Material: |
| Features: | Glazed, partially; Paneled | Features: |
| Extra:    |                            | Extra:    |

| Window 1  |                     | Window 2  |                     |
|-----------|---------------------|-----------|---------------------|
| Туре:     | Fixed               | Туре:     | Single-hung         |
| Material: | Vinyl               | Material: | Vinyl               |
| Features: |                     | Features: |                     |
| Extra:    | Decorative surround | Extra:    | Decorative surround |
| Form:     | Single              | Form:     | Single              |

| Window 3  |        | Window 4  |         |
|-----------|--------|-----------|---------|
| Туре:     | Hopper | Туре:     | Sliding |
| Material: | Wood   | Material: | Vinyl   |
| Features: |        | Features: |         |
| Extra:    |        | Extra:    |         |
| Form:     | Single | Form:     | Single  |