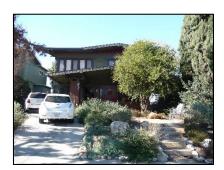

**Primary address:** 1016 S VICTORIA AVE

Year built: 1922

**District name:** Oxford Square Residential Historic District

**District recorded:** 10/15/2014

**Property type/sub type:** Residential-Single Family; House

**Evaluation:** Non-Contributor

### **Property details**

| Name:               |                              |
|---------------------|------------------------------|
| Resource:           | Element of a district        |
| Resource attribute: | HP02. Single family property |
| Current use:        |                              |
| Architect:          |                              |
| Builder:            |                              |
| Stories:            | 1                            |
| Original owner:     |                              |

| Architectural style: | Spanish Colonial Revival                                                                                                                                                                                 |
|----------------------|----------------------------------------------------------------------------------------------------------------------------------------------------------------------------------------------------------|
| Setting:             | Corner; Setback from sidewalk                                                                                                                                                                            |
| Facade Composition:  | Asymmetrical                                                                                                                                                                                             |
| Plan:                | Rectangular                                                                                                                                                                                              |
| Construction:        | Wood                                                                                                                                                                                                     |
| Cladding:            | Stucco, textured; Vinyl                                                                                                                                                                                  |
| Details:             |                                                                                                                                                                                                          |
| Roof type:           | Combination; Flat; Shed                                                                                                                                                                                  |
| Roof material:       | Clay tile; Composition shingle; Unknown                                                                                                                                                                  |
| Roof features:       | Clay tile coping; Parapet, stepped                                                                                                                                                                       |
| Chimney:             |                                                                                                                                                                                                          |
| Alterations:         | Addition to primary elevation; Door (primary) replaced; Perimeter fence or wall added; Porch altered or enclosed; Windows replaced - all; Security window bars added; Security door added; Awnings added |
| Related features:    | Garage, Detached                                                                                                                                                                                         |
| Landscape features:  | Lawn                                                                                                                                                                                                     |
| Notes:               |                                                                                                                                                                                                          |

| Porch 1           |                      | Porch 2           |  |
|-------------------|----------------------|-------------------|--|
| Туре:             | Entrance porch/stoop | Type:             |  |
| Enclosure:        |                      | Enclosure:        |  |
| Support type:     |                      | Support type:     |  |
| Support material: |                      | Support material: |  |

| Door 1    |                            | Door 2    |  |
|-----------|----------------------------|-----------|--|
| Туре:     | Single; Security door      | Type:     |  |
| Material: | Metal                      | Material: |  |
| Features: | Glazed, partially; Paneled | Features: |  |
| Extra:    |                            | Extra:    |  |

| Window 1  |               | Window 2  |  |
|-----------|---------------|-----------|--|
| Туре:     | Sliding       | Туре:     |  |
| Material: | Aluminum      | Material: |  |
| Features: |               | Features: |  |
| Extra:    | Security bars | Extra:    |  |
| Form:     | Single        | Form:     |  |