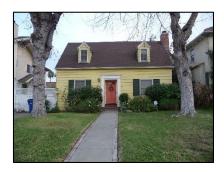

Primary address: 4320 W 12TH ST

Year built: 1930

**District name:** Oxford Square Residential Historic District

District recorded: 10/15/2014

**Property type/sub type:** Residential-Single Family; House

**Evaluation:** Altered contributor

### **Property details**

| Name:               |                              |
|---------------------|------------------------------|
| Resource:           | Element of a district        |
| Resource attribute: | HP02. Single family property |
| Current use:        |                              |
| Architect:          |                              |
| Builder:            |                              |
| Stories:            | 1                            |
| Original owner:     |                              |

| Architectural style: | Spanish Colonial Revival                                                                                                                                         |
|----------------------|------------------------------------------------------------------------------------------------------------------------------------------------------------------|
| Setting:             | Setback from sidewalk                                                                                                                                            |
| Facade Composition:  | Asymmetrical                                                                                                                                                     |
| Plan:                | Irregular                                                                                                                                                        |
| Construction:        | Wood                                                                                                                                                             |
| Cladding:            | Stucco, textured                                                                                                                                                 |
| Details:             | Applied decoration                                                                                                                                               |
| Roof type:           | Combination; Flat; Gable, front                                                                                                                                  |
| Roof material:       | Clay tile; Unknown                                                                                                                                               |
| Roof features:       | Clay tile coping; Parapet, stepped                                                                                                                               |
| Chimney:             |                                                                                                                                                                  |
| Alterations:         | Door (primary) replaced; Perimeter fence or wall added; Wall cladding replaced; Window openings infilled; Windows replaced - some; Stone cladding added to steps |
| Related features:    | Steps, Concrete                                                                                                                                                  |
| Landscape features:  | Mature vegetation                                                                                                                                                |
| Notes:               |                                                                                                                                                                  |

| Porch 1           |                                  | Porch 2           |  |
|-------------------|----------------------------------|-------------------|--|
| Туре:             | Entrance porch/stoop; Projecting | Туре:             |  |
| Enclosure:        | Wall, low; Stone, cut            | Enclosure:        |  |
| Support type:     |                                  | Support type:     |  |
| Support material: |                                  | Support material: |  |

| Door 1    |                            | Door 2    |
|-----------|----------------------------|-----------|
| Type:     | Single                     | Type:     |
| Material: | Unknown                    | Material: |
| Features: | Glazed, partially; Paneled | Features: |
| Extra:    |                            | Extra:    |

| Window 1  |                     | Window 2  |                     |
|-----------|---------------------|-----------|---------------------|
| Туре:     | Fixed               | Туре:     | Single-hung         |
| Material: | Vinyl               | Material: | Vinyl               |
| Features: |                     | Features: |                     |
| Extra:    | Decorative surround | Extra:    | Decorative surround |
| Form:     | Single              | Form:     | Single              |

| Window 3  |        | Window 4  |         |
|-----------|--------|-----------|---------|
| Туре:     | Hopper | Туре:     | Sliding |
| Material: | Wood   | Material: | Vinyl   |
| Features: |        | Features: |         |
| Extra:    |        | Extra:    |         |
| Form:     | Single | Form:     | Single  |