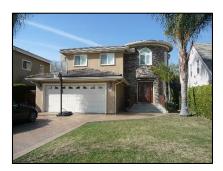

**Primary address:** 1016 S VICTORIA AVE

Year built: 1922

**District name:** Oxford Square Residential Historic District

**District recorded:** 10/15/2014

**Property type/sub type:** Residential-Single Family; House

**Evaluation:** Non-Contributor

### **Property details**

| Name:               |                              |
|---------------------|------------------------------|
| Resource:           | Element of a district        |
| Resource attribute: | HP02. Single family property |
| Current use:        |                              |
| Architect:          |                              |
| Builder:            |                              |
| Stories:            | 1                            |
| Original owner:     |                              |

| Architectural style: | Spanish Colonial Revival                                                                                                                                                                                 |
|----------------------|----------------------------------------------------------------------------------------------------------------------------------------------------------------------------------------------------------|
| Setting:             | Corner; Setback from sidewalk                                                                                                                                                                            |
| Facade Composition:  | Asymmetrical                                                                                                                                                                                             |
| Plan:                | Rectangular                                                                                                                                                                                              |
| Construction:        | Wood                                                                                                                                                                                                     |
| Cladding:            | Stucco, textured; Vinyl                                                                                                                                                                                  |
| Details:             |                                                                                                                                                                                                          |
| Roof type:           | Combination; Flat; Shed                                                                                                                                                                                  |
| Roof material:       | Clay tile; Composition shingle; Unknown                                                                                                                                                                  |
| Roof features:       | Clay tile coping; Parapet, stepped                                                                                                                                                                       |
| Chimney:             |                                                                                                                                                                                                          |
| Alterations:         | Addition to primary elevation; Door (primary) replaced; Perimeter fence or wall added; Porch altered or enclosed; Windows replaced - all; Security window bars added; Security door added; Awnings added |
| Related features:    | Garage, Detached                                                                                                                                                                                         |
| Landscape features:  | Lawn                                                                                                                                                                                                     |
| Notes:               |                                                                                                                                                                                                          |

| Porch 1           |                      | Porch 2           |  |
|-------------------|----------------------|-------------------|--|
| Туре:             | Entrance porch/stoop | Type:             |  |
| Enclosure:        |                      | Enclosure:        |  |
| Support type:     |                      | Support type:     |  |
| Support material: |                      | Support material: |  |

| Door 1    |                            | Door 2    |  |
|-----------|----------------------------|-----------|--|
| Туре:     | Single; Security door      | Type:     |  |
| Material: | Metal                      | Material: |  |
| Features: | Glazed, partially; Paneled | Features: |  |
| Extra:    |                            | Extra:    |  |

| Window 1  |               | Window 2  |  |
|-----------|---------------|-----------|--|
| Туре:     | Sliding       | Туре:     |  |
| Material: | Aluminum      | Material: |  |
| Features: |               | Features: |  |
| Extra:    | Security bars | Extra:    |  |
| Form:     | Single        | Form:     |  |