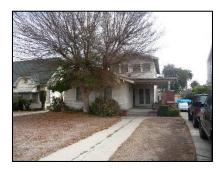

Primary address: 4300 W OLYMPIC BLVD

Year built: 1950

**District name:** Oxford Square Residential Historic District

**District recorded:** 10/15/2014

**Property type/sub type:** Residential-Single Family; House

**Evaluation:** Non-Contributor

### **Property details**

| Name:               |                              |
|---------------------|------------------------------|
| Resource:           | Element of a district        |
| Resource attribute: | HP02. Single family property |
| Current use:        |                              |
| Architect:          |                              |
| Builder:            |                              |
| Stories:            | 1                            |
| Original owner:     |                              |

| Architectural style: | Ranch, Traditional                                                                                                                     |
|----------------------|----------------------------------------------------------------------------------------------------------------------------------------|
| Setting:             | Corner; Setback from sidewalk                                                                                                          |
| Facade Composition:  | Asymmetrical                                                                                                                           |
| Plan:                | Irregular                                                                                                                              |
| Construction:        | Wood                                                                                                                                   |
| Cladding:            | Stucco, textured                                                                                                                       |
| Details:             |                                                                                                                                        |
| Roof type:           | Gable, crossed                                                                                                                         |
| Roof material:       | Composition shingle                                                                                                                    |
| Roof features:       |                                                                                                                                        |
| Chimney:             |                                                                                                                                        |
| Alterations:         | Landscape/hardscape altered; Perimeter fence or wall added; Security door(s) added; Security window bars added; Windows replaced - all |
| Related features:    | Garage, Detached                                                                                                                       |
| Landscape features:  |                                                                                                                                        |
| Notes:               |                                                                                                                                        |

| Door 1    |                       | Door 2    |  |
|-----------|-----------------------|-----------|--|
| Type:     | Single; Security door | Туре:     |  |
| Material: | Unknown               | Material: |  |
| Features: |                       | Features: |  |
| Extra:    |                       | Extra:    |  |

| Window 1  |               | Window 2  |
|-----------|---------------|-----------|
| Туре:     | Sliding       | Туре:     |
| Material: | Vinyl         | Material: |
| Features: |               | Features: |
| Extra:    | Security bars | Extra:    |
| Form:     | Single        | Form:     |