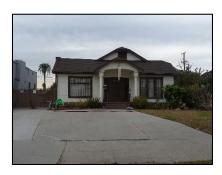

Primary address: 4300 W OLYMPIC BLVD

Year built: 1950

**District name:** Oxford Square Residential Historic District

**District recorded:** 10/15/2014

**Property type/sub type:** Residential-Single Family; House

**Evaluation:** Non-Contributor

### **Property details**

| Name:               |                              |
|---------------------|------------------------------|
| Resource:           | Element of a district        |
| Resource attribute: | HP02. Single family property |
| Current use:        |                              |
| Architect:          |                              |
| Builder:            |                              |
| Stories:            | 1                            |
| Original owner:     |                              |

| Architectural style: | Ranch, Traditional                                                                                                                     |
|----------------------|----------------------------------------------------------------------------------------------------------------------------------------|
| Setting:             | Corner; Setback from sidewalk                                                                                                          |
| Facade Composition:  | Asymmetrical                                                                                                                           |
| Plan:                | Irregular                                                                                                                              |
| Construction:        | Wood                                                                                                                                   |
| Cladding:            | Stucco, textured                                                                                                                       |
| Details:             |                                                                                                                                        |
| Roof type:           | Gable, crossed                                                                                                                         |
| Roof material:       | Composition shingle                                                                                                                    |
| Roof features:       |                                                                                                                                        |
| Chimney:             |                                                                                                                                        |
| Alterations:         | Landscape/hardscape altered; Perimeter fence or wall added; Security door(s) added; Security window bars added; Windows replaced - all |
| Related features:    | Garage, Detached                                                                                                                       |
| Landscape features:  |                                                                                                                                        |
| Notes:               |                                                                                                                                        |

| Door 1    |                       | Door 2    |  |
|-----------|-----------------------|-----------|--|
| Type:     | Single; Security door | Туре:     |  |
| Material: | Unknown               | Material: |  |
| Features: |                       | Features: |  |
| Extra:    |                       | Extra:    |  |

| Window 1  |               | Window 2  |
|-----------|---------------|-----------|
| Туре:     | Sliding       | Туре:     |
| Material: | Vinyl         | Material: |
| Features: |               | Features: |
| Extra:    | Security bars | Extra:    |
| Form:     | Single        | Form:     |