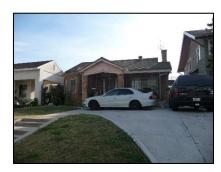

**Primary address:** 1118 S VICTORIA AV

Year built: 1911

**District name:** Oxford Square Residential Historic District

**District recorded:** 10/15/2014

**Property type/sub type:** Residential-Single Family; House

**Evaluation:** Altered contributor

| Architectural style: | Craftsman                                                                      |
|----------------------|--------------------------------------------------------------------------------|
| Setting:             | Setback from sidewalk                                                          |
| Facade Composition:  | Asymmetrical                                                                   |
| Plan:                | Rectangular                                                                    |
| Construction:        | Wood                                                                           |
| Cladding:            | Unknown                                                                        |
| Details:             |                                                                                |
| Roof type:           | Gable, crossed                                                                 |
| Roof material:       | Composition shingle                                                            |
| Roof features:       | Eaves, wide; Exposed rafters                                                   |
| Chimney:             | Exterior; Brick                                                                |
| Alterations:         | Door (primary) replaced; Perimeter fence or wall added; Windows replaced - all |
| Related features:    | Garage, Detached                                                               |
| Landscape features:  | Lawn; Mature vegetation                                                        |
| Notes:               |                                                                                |