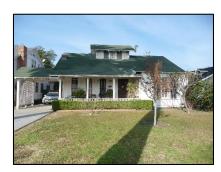

**Primary address:** 1118 S VICTORIA AV

Year built: 1911

**District name:** Oxford Square Residential Historic District

**District recorded:** 10/15/2014

**Property type/sub type:** Residential-Single Family; House

**Evaluation:** Altered contributor

### **Property details**

| Name:               |                              |
|---------------------|------------------------------|
| Resource:           | Element of a district        |
| Resource attribute: | HP02. Single family property |
| Current use:        |                              |
| Architect:          |                              |
| Builder:            |                              |
| Stories:            | 1                            |
| Original owner:     |                              |

| Architectural style: | Craftsman                                                                      |
|----------------------|--------------------------------------------------------------------------------|
| Setting:             | Setback from sidewalk                                                          |
| Facade Composition:  | Asymmetrical                                                                   |
| Plan:                | Rectangular                                                                    |
| Construction:        | Wood                                                                           |
| Cladding:            | Unknown                                                                        |
| Details:             |                                                                                |
| Roof type:           | Gable, crossed                                                                 |
| Roof material:       | Composition shingle                                                            |
| Roof features:       | Eaves, wide; Exposed rafters                                                   |
| Chimney:             | Exterior; Brick                                                                |
| Alterations:         | Door (primary) replaced; Perimeter fence or wall added; Windows replaced - all |
| Related features:    | Garage, Detached                                                               |
| Landscape features:  | Lawn; Mature vegetation                                                        |
| Notes:               |                                                                                |

| Porch 1           |                                    | Porch 2           |  |
|-------------------|------------------------------------|-------------------|--|
| Type:             | Full width; Projecting; Roof, flat | Туре:             |  |
| Enclosure:        | Wall, low; Brick                   | Enclosure:        |  |
| Support type:     | Posts                              | Support type:     |  |
| Support material: | Wood                               | Support material: |  |

| Door 1    |                            | Door 2    |
|-----------|----------------------------|-----------|
| Туре:     | Single                     | Type:     |
| Material: | Metal                      | Material: |
| Features: | Glazed, partially; Paneled | Features: |
| Extra:    | Sidelights                 | Extra:    |

| Window 1  |         | Window 2  |
|-----------|---------|-----------|
| Туре:     | Sliding | Type:     |
| Material: | Vinyl   | Material: |
| Features: |         | Features: |
| Extra:    |         | Extra:    |
| Form:     | Single  | Form:     |