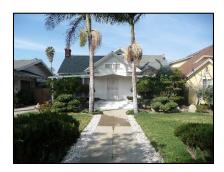

**Primary address:** 1118 S VICTORIA AV

Year built: 1911

**District name:** Oxford Square Residential Historic District

**District recorded:** 10/15/2014

**Property type/sub type:** Residential-Single Family; House

**Evaluation:** Altered contributor

### **Property details**

| Name:               |                              |
|---------------------|------------------------------|
| Resource:           | Element of a district        |
| Resource attribute: | HP02. Single family property |
| Current use:        |                              |
| Architect:          |                              |
| Builder:            |                              |
| Stories:            | 1                            |
| Original owner:     |                              |

| Architectural style: | Craftsman                                                                      |
|----------------------|--------------------------------------------------------------------------------|
| Setting:             | Setback from sidewalk                                                          |
| Facade Composition:  | Asymmetrical                                                                   |
| Plan:                | Rectangular                                                                    |
| Construction:        | Wood                                                                           |
| Cladding:            | Unknown                                                                        |
| Details:             |                                                                                |
| Roof type:           | Gable, crossed                                                                 |
| Roof material:       | Composition shingle                                                            |
| Roof features:       | Eaves, wide; Exposed rafters                                                   |
| Chimney:             | Exterior; Brick                                                                |
| Alterations:         | Door (primary) replaced; Perimeter fence or wall added; Windows replaced - all |
| Related features:    | Garage, Detached                                                               |
| Landscape features:  | Lawn; Mature vegetation                                                        |
| Notes:               |                                                                                |

| Porch 1           |                                    | Porch 2           |  |
|-------------------|------------------------------------|-------------------|--|
| Type:             | Full width; Projecting; Roof, flat | Туре:             |  |
| Enclosure:        | Wall, low; Brick                   | Enclosure:        |  |
| Support type:     | Posts                              | Support type:     |  |
| Support material: | Wood                               | Support material: |  |

| Door 1    |                            | Door 2    |
|-----------|----------------------------|-----------|
| Туре:     | Single                     | Type:     |
| Material: | Metal                      | Material: |
| Features: | Glazed, partially; Paneled | Features: |
| Extra:    | Sidelights                 | Extra:    |

| Window 1  |         | Window 2  |
|-----------|---------|-----------|
| Туре:     | Sliding | Type:     |
| Material: | Vinyl   | Material: |
| Features: |         | Features: |
| Extra:    |         | Extra:    |
| Form:     | Single  | Form:     |