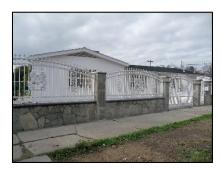

Primary address: 4300 W OLYMPIC BLVD

Year built: 1950

**District name:** Oxford Square Residential Historic District

**District recorded:** 10/15/2014

**Property type/sub type:** Residential-Single Family; House

### **Property details**

| Name:               |                              |
|---------------------|------------------------------|
| Resource:           | Element of a district        |
| Resource attribute: | HP02. Single family property |
| Current use:        |                              |
| Architect:          |                              |
| Builder:            |                              |
| Stories:            | 1                            |
| Original owner:     |                              |

| Architectural style: | Ranch, Traditional                                                                                                                     |
|----------------------|----------------------------------------------------------------------------------------------------------------------------------------|
| Setting:             | Corner; Setback from sidewalk                                                                                                          |
| Facade Composition:  | Asymmetrical                                                                                                                           |
| Plan:                | Irregular                                                                                                                              |
| Construction:        | Wood                                                                                                                                   |
| Cladding:            | Stucco, textured                                                                                                                       |
| Details:             |                                                                                                                                        |
| Roof type:           | Gable, crossed                                                                                                                         |
| Roof material:       | Composition shingle                                                                                                                    |
| Roof features:       |                                                                                                                                        |
| Chimney:             |                                                                                                                                        |
| Alterations:         | Landscape/hardscape altered; Perimeter fence or wall added; Security door(s) added; Security window bars added; Windows replaced - all |
| Related features:    | Garage, Detached                                                                                                                       |
| Landscape features:  |                                                                                                                                        |
| Notes:               |                                                                                                                                        |