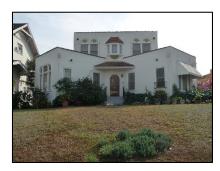

Primary address: 4320 W 12TH ST

Year built: 1930

**District name:** Oxford Square Residential Historic District

District recorded: 10/15/2014

**Property type/sub type:** Residential-Single Family; House

**Evaluation:** Altered contributor

### **Property details**

| Name:               |                              |
|---------------------|------------------------------|
| Resource:           | Element of a district        |
| Resource attribute: | HP02. Single family property |
| Current use:        |                              |
| Architect:          |                              |
| Builder:            |                              |
| Stories:            | 1                            |
| Original owner:     |                              |

| Architectural style: | Spanish Colonial Revival                                                                                                                                         |
|----------------------|------------------------------------------------------------------------------------------------------------------------------------------------------------------|
| Setting:             | Setback from sidewalk                                                                                                                                            |
| Facade Composition:  | Asymmetrical                                                                                                                                                     |
| Plan:                | Irregular                                                                                                                                                        |
| Construction:        | Wood                                                                                                                                                             |
| Cladding:            | Stucco, textured                                                                                                                                                 |
| Details:             | Applied decoration                                                                                                                                               |
| Roof type:           | Combination; Flat; Gable, front                                                                                                                                  |
| Roof material:       | Clay tile; Unknown                                                                                                                                               |
| Roof features:       | Clay tile coping; Parapet, stepped                                                                                                                               |
| Chimney:             |                                                                                                                                                                  |
| Alterations:         | Door (primary) replaced; Perimeter fence or wall added; Wall cladding replaced; Window openings infilled; Windows replaced - some; Stone cladding added to steps |
| Related features:    | Steps, Concrete                                                                                                                                                  |
| Landscape features:  | Mature vegetation                                                                                                                                                |
| Notes:               |                                                                                                                                                                  |

| Porch 1           |                                  | Porch 2           |  |
|-------------------|----------------------------------|-------------------|--|
| Туре:             | Entrance porch/stoop; Projecting | Туре:             |  |
| Enclosure:        | Wall, low; Stone, cut            | Enclosure:        |  |
| Support type:     |                                  | Support type:     |  |
| Support material: |                                  | Support material: |  |

| Door 1    |                            | Door 2    |
|-----------|----------------------------|-----------|
| Type:     | Single                     | Type:     |
| Material: | Unknown                    | Material: |
| Features: | Glazed, partially; Paneled | Features: |
| Extra:    |                            | Extra:    |

| Window 1  |                     | Window 2  |                     |
|-----------|---------------------|-----------|---------------------|
| Туре:     | Fixed               | Туре:     | Single-hung         |
| Material: | Vinyl               | Material: | Vinyl               |
| Features: |                     | Features: |                     |
| Extra:    | Decorative surround | Extra:    | Decorative surround |
| Form:     | Single              | Form:     | Single              |

| Window 3  |        | Window 4  |         |
|-----------|--------|-----------|---------|
| Туре:     | Hopper | Туре:     | Sliding |
| Material: | Wood   | Material: | Vinyl   |
| Features: |        | Features: |         |
| Extra:    |        | Extra:    |         |
| Form:     | Single | Form:     | Single  |