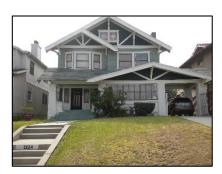

Primary address: 4300 W OLYMPIC BLVD

Year built: 1950

**District name:** Oxford Square Residential Historic District

**District recorded:** 10/15/2014

**Property type/sub type:** Residential-Single Family; House

**Evaluation:** Non-Contributor

### **Property details**

| Name:               |                              |
|---------------------|------------------------------|
| Resource:           | Element of a district        |
| Resource attribute: | HP02. Single family property |
| Current use:        |                              |
| Architect:          |                              |
| Builder:            |                              |
| Stories:            | 1                            |
| Original owner:     |                              |

| Architectural style: | Ranch, Traditional                                                                                                                     |
|----------------------|----------------------------------------------------------------------------------------------------------------------------------------|
| Setting:             | Corner; Setback from sidewalk                                                                                                          |
| Facade Composition:  | Asymmetrical                                                                                                                           |
| Plan:                | Irregular                                                                                                                              |
| Construction:        | Wood                                                                                                                                   |
| Cladding:            | Stucco, textured                                                                                                                       |
| Details:             |                                                                                                                                        |
| Roof type:           | Gable, crossed                                                                                                                         |
| Roof material:       | Composition shingle                                                                                                                    |
| Roof features:       |                                                                                                                                        |
| Chimney:             |                                                                                                                                        |
| Alterations:         | Landscape/hardscape altered; Perimeter fence or wall added; Security door(s) added; Security window bars added; Windows replaced - all |
| Related features:    | Garage, Detached                                                                                                                       |
| Landscape features:  |                                                                                                                                        |
| Notes:               |                                                                                                                                        |

| Door 1    |                       | Door 2    |  |
|-----------|-----------------------|-----------|--|
| Type:     | Single; Security door | Туре:     |  |
| Material: | Unknown               | Material: |  |
| Features: |                       | Features: |  |
| Extra:    |                       | Extra:    |  |

| Window 1  |               | Window 2  |
|-----------|---------------|-----------|
| Туре:     | Sliding       | Туре:     |
| Material: | Vinyl         | Material: |
| Features: |               | Features: |
| Extra:    | Security bars | Extra:    |
| Form:     | Single        | Form:     |