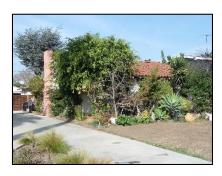

**Primary address:** 1118 S VICTORIA AV

Year built: 1911

**District name:** Oxford Square Residential Historic District

**District recorded:** 10/15/2014

**Property type/sub type:** Residential-Single Family; House

**Evaluation:** Altered contributor

### **Property details**

| Name:               |                              |
|---------------------|------------------------------|
| Resource:           | Element of a district        |
| Resource attribute: | HP02. Single family property |
| Current use:        |                              |
| Architect:          |                              |
| Builder:            |                              |
| Stories:            | 1                            |
| Original owner:     |                              |

| Architectural style: | Craftsman                                                                      |
|----------------------|--------------------------------------------------------------------------------|
| Setting:             | Setback from sidewalk                                                          |
| Facade Composition:  | Asymmetrical                                                                   |
| Plan:                | Rectangular                                                                    |
| Construction:        | Wood                                                                           |
| Cladding:            | Unknown                                                                        |
| Details:             |                                                                                |
| Roof type:           | Gable, crossed                                                                 |
| Roof material:       | Composition shingle                                                            |
| Roof features:       | Eaves, wide; Exposed rafters                                                   |
| Chimney:             | Exterior; Brick                                                                |
| Alterations:         | Door (primary) replaced; Perimeter fence or wall added; Windows replaced - all |
| Related features:    | Garage, Detached                                                               |
| Landscape features:  | Lawn; Mature vegetation                                                        |
| Notes:               |                                                                                |

| Porch 1           |                                    | Porch 2           |  |
|-------------------|------------------------------------|-------------------|--|
| Type:             | Full width; Projecting; Roof, flat | Туре:             |  |
| Enclosure:        | Wall, low; Brick                   | Enclosure:        |  |
| Support type:     | Posts                              | Support type:     |  |
| Support material: | Wood                               | Support material: |  |

| Door 1    |                            | Door 2    |
|-----------|----------------------------|-----------|
| Туре:     | Single                     | Type:     |
| Material: | Metal                      | Material: |
| Features: | Glazed, partially; Paneled | Features: |
| Extra:    | Sidelights                 | Extra:    |

| Window 1  |         | Window 2  |
|-----------|---------|-----------|
| Туре:     | Sliding | Type:     |
| Material: | Vinyl   | Material: |
| Features: |         | Features: |
| Extra:    |         | Extra:    |
| Form:     | Single  | Form:     |