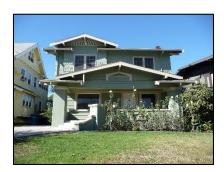

**Primary address:** 1118 S VICTORIA AV

Year built: 1911

**District name:** Oxford Square Residential Historic District

**District recorded:** 10/15/2014

**Property type/sub type:** Residential-Single Family; House

**Evaluation:** Altered contributor

| Architectural style: | Craftsman                                                                      |
|----------------------|--------------------------------------------------------------------------------|
| Setting:             | Setback from sidewalk                                                          |
| Facade Composition:  | Asymmetrical                                                                   |
| Plan:                | Rectangular                                                                    |
| Construction:        | Wood                                                                           |
| Cladding:            | Unknown                                                                        |
| Details:             |                                                                                |
| Roof type:           | Gable, crossed                                                                 |
| Roof material:       | Composition shingle                                                            |
| Roof features:       | Eaves, wide; Exposed rafters                                                   |
| Chimney:             | Exterior; Brick                                                                |
| Alterations:         | Door (primary) replaced; Perimeter fence or wall added; Windows replaced - all |
| Related features:    | Garage, Detached                                                               |
| Landscape features:  | Lawn; Mature vegetation                                                        |
| Notes:               |                                                                                |