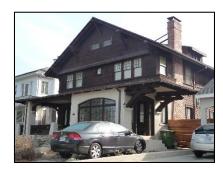

Primary address: 1022 S VICTORIA AVE

Year built: 1921

**District name:** Oxford Square Residential Historic District

**District recorded:** 10/15/2014

**Property type/sub type:** Residential-Single Family; House

**Evaluation:** Altered contributor

### **Property details**

| Name:               |                              |
|---------------------|------------------------------|
| Resource:           | Element of a district        |
| Resource attribute: | HP02. Single family property |
| Current use:        |                              |
| Architect:          |                              |
| Builder:            |                              |
| Stories:            | 1                            |
| Original owner:     |                              |

| Architectural style: | American Colonial Revival                                                                           |
|----------------------|-----------------------------------------------------------------------------------------------------|
| ,                    |                                                                                                     |
| Setting:             | Setback from sidewalk                                                                               |
| Facade Composition:  | Symmetrical                                                                                         |
| Plan:                | Irregular                                                                                           |
| Construction:        | Wood                                                                                                |
| Cladding:            | Asbestos                                                                                            |
| Details:             |                                                                                                     |
| Roof type:           | Combination; Gable, side; Jerkinhead                                                                |
| Roof material:       | Composition shingle                                                                                 |
| Roof features:       | Exposed rafters                                                                                     |
| Chimney:             |                                                                                                     |
| Alterations:         | Addition to rear/side elevation; Awnings added; Perimeter fence or wall added; Security window bars |
|                      | added; Windows replaced - some; Security door added                                                 |
| Related features:    | Garage, Detached                                                                                    |
| Landscape features:  | Lawn                                                                                                |
| Notes:               |                                                                                                     |

| Porch 1           |                                          | Porch 2           |  |
|-------------------|------------------------------------------|-------------------|--|
| Туре:             | Full width; Roof, flat; Roof, jerkinhead | Type:             |  |
| Enclosure:        |                                          | Enclosure:        |  |
| Support type:     | Columns                                  | Support type:     |  |
| Support material: | Wood                                     | Support material: |  |

| Door 1    |                       | Door 2    |  |
|-----------|-----------------------|-----------|--|
| Туре:     | Single; Security door | Type:     |  |
| Material: | Unknown               | Material: |  |
| Features: |                       | Features: |  |
| Extra:    | Sidelights            | Extra:    |  |

| Window 1  |                                | Window 2  |                                |
|-----------|--------------------------------|-----------|--------------------------------|
| Туре:     | Casement                       | Туре:     | Casement                       |
| Material: | Wood                           | Material: | Wood                           |
| Features: | Divided lights; Arched glazing | Features: | Divided lights; Arched glazing |
| Extra:    | Security bars                  | Extra:    | Security bars                  |
| Form:     | Grouped                        | Form:     | Bay, rounded                   |

| Window 3  |          | Window 4  |                |
|-----------|----------|-----------|----------------|
| Туре:     | Sliding  | Туре:     | Casement       |
| Material: | Aluminum | Material: | Wood           |
| Features: |          | Features: | Arched glazing |
| Extra:    |          | Extra:    | Security bars  |
| Form:     | Paired   | Form:     | Single         |