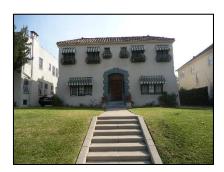

**Primary address:** 1016 S VICTORIA AVE

Year built: 1922

**District name:** Oxford Square Residential Historic District

**District recorded:** 10/15/2014

**Property type/sub type:** Residential-Single Family; House

**Evaluation:** Non-Contributor

### **Property details**

| Name:               |                              |
|---------------------|------------------------------|
| Resource:           | Element of a district        |
| Resource attribute: | HP02. Single family property |
| Current use:        |                              |
| Architect:          |                              |
| Builder:            |                              |
| Stories:            | 1                            |
| Original owner:     |                              |

| Architectural style: | Spanish Colonial Revival                                                                                                                                                                                 |
|----------------------|----------------------------------------------------------------------------------------------------------------------------------------------------------------------------------------------------------|
| Setting:             | Corner; Setback from sidewalk                                                                                                                                                                            |
| Facade Composition:  | Asymmetrical                                                                                                                                                                                             |
| Plan:                | Rectangular                                                                                                                                                                                              |
| Construction:        | Wood                                                                                                                                                                                                     |
| Cladding:            | Stucco, textured; Vinyl                                                                                                                                                                                  |
| Details:             |                                                                                                                                                                                                          |
| Roof type:           | Combination; Flat; Shed                                                                                                                                                                                  |
| Roof material:       | Clay tile; Composition shingle; Unknown                                                                                                                                                                  |
| Roof features:       | Clay tile coping; Parapet, stepped                                                                                                                                                                       |
| Chimney:             |                                                                                                                                                                                                          |
| Alterations:         | Addition to primary elevation; Door (primary) replaced; Perimeter fence or wall added; Porch altered or enclosed; Windows replaced - all; Security window bars added; Security door added; Awnings added |
| Related features:    | Garage, Detached                                                                                                                                                                                         |
| Landscape features:  | Lawn                                                                                                                                                                                                     |
| Notes:               |                                                                                                                                                                                                          |

| Porch 1           |                      | Porch 2           |  |
|-------------------|----------------------|-------------------|--|
| Туре:             | Entrance porch/stoop | Type:             |  |
| Enclosure:        |                      | Enclosure:        |  |
| Support type:     |                      | Support type:     |  |
| Support material: |                      | Support material: |  |

| Door 1    |                            | Door 2    |  |
|-----------|----------------------------|-----------|--|
| Туре:     | Single; Security door      | Type:     |  |
| Material: | Metal                      | Material: |  |
| Features: | Glazed, partially; Paneled | Features: |  |
| Extra:    |                            | Extra:    |  |

| Window 1  |               | Window 2  |  |
|-----------|---------------|-----------|--|
| Туре:     | Sliding       | Туре:     |  |
| Material: | Aluminum      | Material: |  |
| Features: |               | Features: |  |
| Extra:    | Security bars | Extra:    |  |
| Form:     | Single        | Form:     |  |