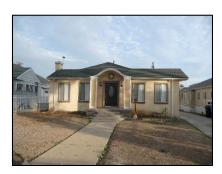

**Primary address:** 1118 S VICTORIA AV

Year built: 1911

**District name:** Oxford Square Residential Historic District

**District recorded:** 10/15/2014

**Property type/sub type:** Residential-Single Family; House

**Evaluation:** Altered contributor

### **Property details**

| Name:               |                              |
|---------------------|------------------------------|
| Resource:           | Element of a district        |
| Resource attribute: | HP02. Single family property |
| Current use:        |                              |
| Architect:          |                              |
| Builder:            |                              |
| Stories:            | 1                            |
| Original owner:     |                              |

| Architectural style: | Craftsman                                                                      |
|----------------------|--------------------------------------------------------------------------------|
| Setting:             | Setback from sidewalk                                                          |
| Facade Composition:  | Asymmetrical                                                                   |
| Plan:                | Rectangular                                                                    |
| Construction:        | Wood                                                                           |
| Cladding:            | Unknown                                                                        |
| Details:             |                                                                                |
| Roof type:           | Gable, crossed                                                                 |
| Roof material:       | Composition shingle                                                            |
| Roof features:       | Eaves, wide; Exposed rafters                                                   |
| Chimney:             | Exterior; Brick                                                                |
| Alterations:         | Door (primary) replaced; Perimeter fence or wall added; Windows replaced - all |
| Related features:    | Garage, Detached                                                               |
| Landscape features:  | Lawn; Mature vegetation                                                        |
| Notes:               |                                                                                |

| Porch 1           |                                    | Porch 2           |  |
|-------------------|------------------------------------|-------------------|--|
| Type:             | Full width; Projecting; Roof, flat | Туре:             |  |
| Enclosure:        | Wall, low; Brick                   | Enclosure:        |  |
| Support type:     | Posts                              | Support type:     |  |
| Support material: | Wood                               | Support material: |  |

| Door 1    |                            | Door 2    |
|-----------|----------------------------|-----------|
| Туре:     | Single                     | Type:     |
| Material: | Metal                      | Material: |
| Features: | Glazed, partially; Paneled | Features: |
| Extra:    | Sidelights                 | Extra:    |

| Window 1  |         | Window 2  |
|-----------|---------|-----------|
| Туре:     | Sliding | Type:     |
| Material: | Vinyl   | Material: |
| Features: |         | Features: |
| Extra:    |         | Extra:    |
| Form:     | Single  | Form:     |