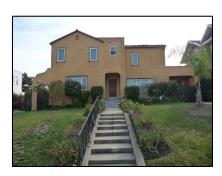

**Primary address:** 1118 S VICTORIA AV

Year built: 1911

**District name:** Oxford Square Residential Historic District

**District recorded:** 10/15/2014

**Property type/sub type:** Residential-Single Family; House

**Evaluation:** Altered contributor

### **Property details**

| Name:               |                              |
|---------------------|------------------------------|
| Resource:           | Element of a district        |
| Resource attribute: | HP02. Single family property |
| Current use:        |                              |
| Architect:          |                              |
| Builder:            |                              |
| Stories:            | 1                            |
| Original owner:     |                              |

| Architectural style: | Craftsman                                                                      |
|----------------------|--------------------------------------------------------------------------------|
| Setting:             | Setback from sidewalk                                                          |
| Facade Composition:  | Asymmetrical                                                                   |
| Plan:                | Rectangular                                                                    |
| Construction:        | Wood                                                                           |
| Cladding:            | Unknown                                                                        |
| Details:             |                                                                                |
| Roof type:           | Gable, crossed                                                                 |
| Roof material:       | Composition shingle                                                            |
| Roof features:       | Eaves, wide; Exposed rafters                                                   |
| Chimney:             | Exterior; Brick                                                                |
| Alterations:         | Door (primary) replaced; Perimeter fence or wall added; Windows replaced - all |
| Related features:    | Garage, Detached                                                               |
| Landscape features:  | Lawn; Mature vegetation                                                        |
| Notes:               |                                                                                |

| Porch 1           |                                    | Porch 2           |  |
|-------------------|------------------------------------|-------------------|--|
| Type:             | Full width; Projecting; Roof, flat | Туре:             |  |
| Enclosure:        | Wall, low; Brick                   | Enclosure:        |  |
| Support type:     | Posts                              | Support type:     |  |
| Support material: | Wood                               | Support material: |  |

| Door 1    |                            | Door 2    |
|-----------|----------------------------|-----------|
| Туре:     | Single                     | Type:     |
| Material: | Metal                      | Material: |
| Features: | Glazed, partially; Paneled | Features: |
| Extra:    | Sidelights                 | Extra:    |

| Window 1  |         | Window 2  |
|-----------|---------|-----------|
| Туре:     | Sliding | Type:     |
| Material: | Vinyl   | Material: |
| Features: |         | Features: |
| Extra:    |         | Extra:    |
| Form:     | Single  | Form:     |