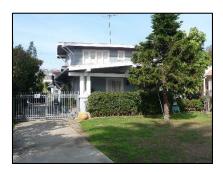

Primary address: 4320 W 12TH ST

Year built: 1930

**District name:** Oxford Square Residential Historic District

District recorded: 10/15/2014

**Property type/sub type:** Residential-Single Family; House

**Evaluation:** Altered contributor

### **Property details**

| Name:               |                              |
|---------------------|------------------------------|
| Resource:           | Element of a district        |
| Resource attribute: | HP02. Single family property |
| Current use:        |                              |
| Architect:          |                              |
| Builder:            |                              |
| Stories:            | 1                            |
| Original owner:     |                              |

| Architectural style: | Spanish Colonial Revival                                                                                                                                         |
|----------------------|------------------------------------------------------------------------------------------------------------------------------------------------------------------|
| Setting:             | Setback from sidewalk                                                                                                                                            |
| Facade Composition:  | Asymmetrical                                                                                                                                                     |
| Plan:                | Irregular                                                                                                                                                        |
| Construction:        | Wood                                                                                                                                                             |
| Cladding:            | Stucco, textured                                                                                                                                                 |
| Details:             | Applied decoration                                                                                                                                               |
| Roof type:           | Combination; Flat; Gable, front                                                                                                                                  |
| Roof material:       | Clay tile; Unknown                                                                                                                                               |
| Roof features:       | Clay tile coping; Parapet, stepped                                                                                                                               |
| Chimney:             |                                                                                                                                                                  |
| Alterations:         | Door (primary) replaced; Perimeter fence or wall added; Wall cladding replaced; Window openings infilled; Windows replaced - some; Stone cladding added to steps |
| Related features:    | Steps, Concrete                                                                                                                                                  |
| Landscape features:  | Mature vegetation                                                                                                                                                |
| Notes:               |                                                                                                                                                                  |

| Porch 1           |                                  | Porch 2           |  |
|-------------------|----------------------------------|-------------------|--|
| Туре:             | Entrance porch/stoop; Projecting | Туре:             |  |
| Enclosure:        | Wall, low; Stone, cut            | Enclosure:        |  |
| Support type:     |                                  | Support type:     |  |
| Support material: |                                  | Support material: |  |

| Door 1    |                            | Door 2    |
|-----------|----------------------------|-----------|
| Type:     | Single                     | Type:     |
| Material: | Unknown                    | Material: |
| Features: | Glazed, partially; Paneled | Features: |
| Extra:    |                            | Extra:    |

| Window 1  |                     | Window 2  |                     |
|-----------|---------------------|-----------|---------------------|
| Туре:     | Fixed               | Туре:     | Single-hung         |
| Material: | Vinyl               | Material: | Vinyl               |
| Features: |                     | Features: |                     |
| Extra:    | Decorative surround | Extra:    | Decorative surround |
| Form:     | Single              | Form:     | Single              |

| Window 3  |        | Window 4  |         |
|-----------|--------|-----------|---------|
| Туре:     | Hopper | Туре:     | Sliding |
| Material: | Wood   | Material: | Vinyl   |
| Features: |        | Features: |         |
| Extra:    |        | Extra:    |         |
| Form:     | Single | Form:     | Single  |