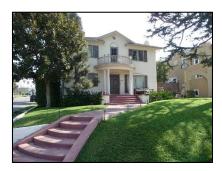

Primary address: 4320 W 12TH ST

Year built: 1930

**District name:** Oxford Square Residential Historic District

District recorded: 10/15/2014

**Property type/sub type:** Residential-Single Family; House

**Evaluation:** Altered contributor

### **Property details**

| Name:               |                              |
|---------------------|------------------------------|
| Resource:           | Element of a district        |
| Resource attribute: | HP02. Single family property |
| Current use:        |                              |
| Architect:          |                              |
| Builder:            |                              |
| Stories:            | 1                            |
| Original owner:     |                              |

| Architectural style: | Spanish Colonial Revival                                                                                                                                         |
|----------------------|------------------------------------------------------------------------------------------------------------------------------------------------------------------|
| Setting:             | Setback from sidewalk                                                                                                                                            |
| Facade Composition:  | Asymmetrical                                                                                                                                                     |
| Plan:                | Irregular                                                                                                                                                        |
| Construction:        | Wood                                                                                                                                                             |
| Cladding:            | Stucco, textured                                                                                                                                                 |
| Details:             | Applied decoration                                                                                                                                               |
| Roof type:           | Combination; Flat; Gable, front                                                                                                                                  |
| Roof material:       | Clay tile; Unknown                                                                                                                                               |
| Roof features:       | Clay tile coping; Parapet, stepped                                                                                                                               |
| Chimney:             |                                                                                                                                                                  |
| Alterations:         | Door (primary) replaced; Perimeter fence or wall added; Wall cladding replaced; Window openings infilled; Windows replaced - some; Stone cladding added to steps |
| Related features:    | Steps, Concrete                                                                                                                                                  |
| Landscape features:  | Mature vegetation                                                                                                                                                |
| Notes:               |                                                                                                                                                                  |

| Porch 1           |                                  | Porch 2           |  |
|-------------------|----------------------------------|-------------------|--|
| Туре:             | Entrance porch/stoop; Projecting | Туре:             |  |
| Enclosure:        | Wall, low; Stone, cut            | Enclosure:        |  |
| Support type:     |                                  | Support type:     |  |
| Support material: |                                  | Support material: |  |

| Door 1    |                            | Door 2    |
|-----------|----------------------------|-----------|
| Type:     | Single                     | Type:     |
| Material: | Unknown                    | Material: |
| Features: | Glazed, partially; Paneled | Features: |
| Extra:    |                            | Extra:    |

| Window 1  |                     | Window 2  |                     |
|-----------|---------------------|-----------|---------------------|
| Туре:     | Fixed               | Туре:     | Single-hung         |
| Material: | Vinyl               | Material: | Vinyl               |
| Features: |                     | Features: |                     |
| Extra:    | Decorative surround | Extra:    | Decorative surround |
| Form:     | Single              | Form:     | Single              |

| Window 3  |        | Window 4  |         |
|-----------|--------|-----------|---------|
| Туре:     | Hopper | Туре:     | Sliding |
| Material: | Wood   | Material: | Vinyl   |
| Features: |        | Features: |         |
| Extra:    |        | Extra:    |         |
| Form:     | Single | Form:     | Single  |