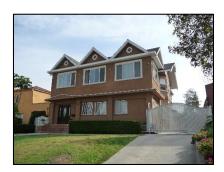

**Primary address:** 1016 S VICTORIA AVE

Year built: 1922

**District name:** Oxford Square Residential Historic District

**District recorded:** 10/15/2014

**Property type/sub type:** Residential-Single Family; House

**Evaluation:** Non-Contributor

### **Property details**

| Name:               |                              |
|---------------------|------------------------------|
| Resource:           | Element of a district        |
| Resource attribute: | HP02. Single family property |
| Current use:        |                              |
| Architect:          |                              |
| Builder:            |                              |
| Stories:            | 1                            |
| Original owner:     |                              |

| Architectural style: | Spanish Colonial Revival                                                                                                                                                                                 |
|----------------------|----------------------------------------------------------------------------------------------------------------------------------------------------------------------------------------------------------|
| Setting:             | Corner; Setback from sidewalk                                                                                                                                                                            |
| Facade Composition:  | Asymmetrical                                                                                                                                                                                             |
| Plan:                | Rectangular                                                                                                                                                                                              |
| Construction:        | Wood                                                                                                                                                                                                     |
| Cladding:            | Stucco, textured; Vinyl                                                                                                                                                                                  |
| Details:             |                                                                                                                                                                                                          |
| Roof type:           | Combination; Flat; Shed                                                                                                                                                                                  |
| Roof material:       | Clay tile; Composition shingle; Unknown                                                                                                                                                                  |
| Roof features:       | Clay tile coping; Parapet, stepped                                                                                                                                                                       |
| Chimney:             |                                                                                                                                                                                                          |
| Alterations:         | Addition to primary elevation; Door (primary) replaced; Perimeter fence or wall added; Porch altered or enclosed; Windows replaced - all; Security window bars added; Security door added; Awnings added |
| Related features:    | Garage, Detached                                                                                                                                                                                         |
| Landscape features:  | Lawn                                                                                                                                                                                                     |
| Notes:               |                                                                                                                                                                                                          |

| Porch 1           |                      | Porch 2           |  |
|-------------------|----------------------|-------------------|--|
| Туре:             | Entrance porch/stoop | Type:             |  |
| Enclosure:        |                      | Enclosure:        |  |
| Support type:     |                      | Support type:     |  |
| Support material: |                      | Support material: |  |

| Door 1    |                            | Door 2    |  |
|-----------|----------------------------|-----------|--|
| Туре:     | Single; Security door      | Type:     |  |
| Material: | Metal                      | Material: |  |
| Features: | Glazed, partially; Paneled | Features: |  |
| Extra:    |                            | Extra:    |  |

| Window 1  |               | Window 2  |  |
|-----------|---------------|-----------|--|
| Туре:     | Sliding       | Туре:     |  |
| Material: | Aluminum      | Material: |  |
| Features: |               | Features: |  |
| Extra:    | Security bars | Extra:    |  |
| Form:     | Single        | Form:     |  |