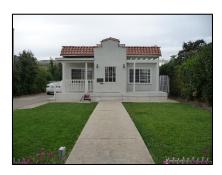

Primary address: 4300 W OLYMPIC BLVD

Year built: 1950

**District name:** Oxford Square Residential Historic District

**District recorded:** 10/15/2014

**Property type/sub type:** Residential-Single Family; House

**Evaluation:** Non-Contributor

### **Property details**

| Name:               |                              |
|---------------------|------------------------------|
| Resource:           | Element of a district        |
| Resource attribute: | HP02. Single family property |
| Current use:        |                              |
| Architect:          |                              |
| Builder:            |                              |
| Stories:            | 1                            |
| Original owner:     |                              |

| Architectural style: | Ranch, Traditional                                                                                                                     |
|----------------------|----------------------------------------------------------------------------------------------------------------------------------------|
| Setting:             | Corner; Setback from sidewalk                                                                                                          |
| Facade Composition:  | Asymmetrical                                                                                                                           |
| Plan:                | Irregular                                                                                                                              |
| Construction:        | Wood                                                                                                                                   |
| Cladding:            | Stucco, textured                                                                                                                       |
| Details:             |                                                                                                                                        |
| Roof type:           | Gable, crossed                                                                                                                         |
| Roof material:       | Composition shingle                                                                                                                    |
| Roof features:       |                                                                                                                                        |
| Chimney:             |                                                                                                                                        |
| Alterations:         | Landscape/hardscape altered; Perimeter fence or wall added; Security door(s) added; Security window bars added; Windows replaced - all |
| Related features:    | Garage, Detached                                                                                                                       |
| Landscape features:  |                                                                                                                                        |
| Notes:               |                                                                                                                                        |

| Door 1    |                       | Door 2    |  |
|-----------|-----------------------|-----------|--|
| Type:     | Single; Security door | Туре:     |  |
| Material: | Unknown               | Material: |  |
| Features: |                       | Features: |  |
| Extra:    |                       | Extra:    |  |

| Window 1  |               | Window 2  |
|-----------|---------------|-----------|
| Туре:     | Sliding       | Туре:     |
| Material: | Vinyl         | Material: |
| Features: |               | Features: |
| Extra:    | Security bars | Extra:    |
| Form:     | Single        | Form:     |