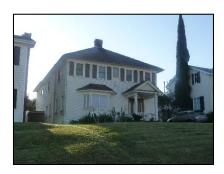

**Primary address:** 1037 S VICTORIA AVE

Year built: 1920

**District name:** Oxford Square Residential Historic District

**District recorded:** 10/15/2014

**Property type/sub type:** Residential-Single Family; House

**Evaluation:** Altered contributor

### **Property details**

| Name:               |                              |
|---------------------|------------------------------|
| Resource:           | Element of a district        |
| Resource attribute: | HP02. Single family property |
| Current use:        |                              |
| Architect:          |                              |
| Builder:            |                              |
| Stories:            | 1                            |
| Original owner:     |                              |

| A colotto at conditate da c | Tudo Duited Cufferen                                                                                                                   |
|-----------------------------|----------------------------------------------------------------------------------------------------------------------------------------|
| Architectural style:        | Tudor Revival; Craftsman                                                                                                               |
| Setting:                    | Setback from sidewalk                                                                                                                  |
| Facade Composition:         | Symmetrical                                                                                                                            |
| Plan:                       | Irregular                                                                                                                              |
| Construction:               | Wood                                                                                                                                   |
| Cladding:                   | Wood clapboards                                                                                                                        |
| Details:                    |                                                                                                                                        |
| Roof type:                  | Gable, side; Hipped                                                                                                                    |
| Roof material:              | Composition shingle                                                                                                                    |
| Roof features:              | Dormer; Eaves, wide                                                                                                                    |
| Chimney:                    | Exterior; Stucco                                                                                                                       |
| Alterations:                | Landscape/hardscape altered; Perimeter fence or wall added; Security door(s) added; Security window bars added; Porch supports removed |
| Related features:           | Ancillary Building                                                                                                                     |
| Landscape features:         |                                                                                                                                        |
| Notes:                      |                                                                                                                                        |