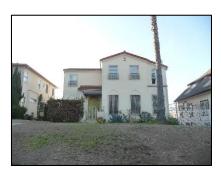

Primary address: 4300 W OLYMPIC BLVD

Year built: 1950

**District name:** Oxford Square Residential Historic District

**District recorded:** 10/15/2014

**Property type/sub type:** Residential-Single Family; House

**Evaluation:** Non-Contributor

### **Property details**

| Name:               |                              |
|---------------------|------------------------------|
| Resource:           | Element of a district        |
| Resource attribute: | HP02. Single family property |
| Current use:        |                              |
| Architect:          |                              |
| Builder:            |                              |
| Stories:            | 1                            |
| Original owner:     |                              |

| Architectural style: | Ranch, Traditional                                                                                                                     |
|----------------------|----------------------------------------------------------------------------------------------------------------------------------------|
| Setting:             | Corner; Setback from sidewalk                                                                                                          |
| Facade Composition:  | Asymmetrical                                                                                                                           |
| Plan:                | Irregular                                                                                                                              |
| Construction:        | Wood                                                                                                                                   |
| Cladding:            | Stucco, textured                                                                                                                       |
| Details:             |                                                                                                                                        |
| Roof type:           | Gable, crossed                                                                                                                         |
| Roof material:       | Composition shingle                                                                                                                    |
| Roof features:       |                                                                                                                                        |
| Chimney:             |                                                                                                                                        |
| Alterations:         | Landscape/hardscape altered; Perimeter fence or wall added; Security door(s) added; Security window bars added; Windows replaced - all |
| Related features:    | Garage, Detached                                                                                                                       |
| Landscape features:  |                                                                                                                                        |
| Notes:               |                                                                                                                                        |