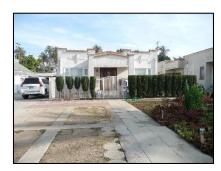

**Primary address:** 1016 S VICTORIA AVE

Year built: 1922

**District name:** Oxford Square Residential Historic District

**District recorded:** 10/15/2014

**Property type/sub type:** Residential-Single Family; House

**Evaluation:** Non-Contributor

### **Property details**

| Name:               |                              |
|---------------------|------------------------------|
| Resource:           | Element of a district        |
| Resource attribute: | HP02. Single family property |
| Current use:        |                              |
| Architect:          |                              |
| Builder:            |                              |
| Stories:            | 1                            |
| Original owner:     |                              |

| Architectural style: | Spanish Colonial Revival                                                                                                                                                                                 |
|----------------------|----------------------------------------------------------------------------------------------------------------------------------------------------------------------------------------------------------|
| Setting:             | Corner; Setback from sidewalk                                                                                                                                                                            |
| Facade Composition:  | Asymmetrical                                                                                                                                                                                             |
| Plan:                | Rectangular                                                                                                                                                                                              |
| Construction:        | Wood                                                                                                                                                                                                     |
| Cladding:            | Stucco, textured; Vinyl                                                                                                                                                                                  |
| Details:             |                                                                                                                                                                                                          |
| Roof type:           | Combination; Flat; Shed                                                                                                                                                                                  |
| Roof material:       | Clay tile; Composition shingle; Unknown                                                                                                                                                                  |
| Roof features:       | Clay tile coping; Parapet, stepped                                                                                                                                                                       |
| Chimney:             |                                                                                                                                                                                                          |
| Alterations:         | Addition to primary elevation; Door (primary) replaced; Perimeter fence or wall added; Porch altered or enclosed; Windows replaced - all; Security window bars added; Security door added; Awnings added |
| Related features:    | Garage, Detached                                                                                                                                                                                         |
| Landscape features:  | Lawn                                                                                                                                                                                                     |
| Notes:               |                                                                                                                                                                                                          |

| Porch 1           |                      | Porch 2           |  |
|-------------------|----------------------|-------------------|--|
| Туре:             | Entrance porch/stoop | Type:             |  |
| Enclosure:        |                      | Enclosure:        |  |
| Support type:     |                      | Support type:     |  |
| Support material: |                      | Support material: |  |

| Door 1    |                            | Door 2    |  |
|-----------|----------------------------|-----------|--|
| Туре:     | Single; Security door      | Type:     |  |
| Material: | Metal                      | Material: |  |
| Features: | Glazed, partially; Paneled | Features: |  |
| Extra:    |                            | Extra:    |  |

| Window 1  |               | Window 2  |  |
|-----------|---------------|-----------|--|
| Туре:     | Sliding       | Туре:     |  |
| Material: | Aluminum      | Material: |  |
| Features: |               | Features: |  |
| Extra:    | Security bars | Extra:    |  |
| Form:     | Single        | Form:     |  |