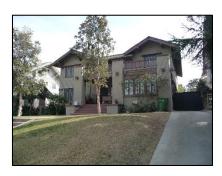

**Primary address:** 1016 S VICTORIA AVE

Year built: 1922

**District name:** Oxford Square Residential Historic District

**District recorded:** 10/15/2014

**Property type/sub type:** Residential-Single Family; House

**Evaluation:** Non-Contributor

### **Property details**

| Name:               |                              |
|---------------------|------------------------------|
| Resource:           | Element of a district        |
| Resource attribute: | HP02. Single family property |
| Current use:        |                              |
| Architect:          |                              |
| Builder:            |                              |
| Stories:            | 1                            |
| Original owner:     |                              |

| Architectural style: | Spanish Colonial Revival                                                                                                                                                                                 |
|----------------------|----------------------------------------------------------------------------------------------------------------------------------------------------------------------------------------------------------|
| Setting:             | Corner; Setback from sidewalk                                                                                                                                                                            |
| Facade Composition:  | Asymmetrical                                                                                                                                                                                             |
| Plan:                | Rectangular                                                                                                                                                                                              |
| Construction:        | Wood                                                                                                                                                                                                     |
| Cladding:            | Stucco, textured; Vinyl                                                                                                                                                                                  |
| Details:             |                                                                                                                                                                                                          |
| Roof type:           | Combination; Flat; Shed                                                                                                                                                                                  |
| Roof material:       | Clay tile; Composition shingle; Unknown                                                                                                                                                                  |
| Roof features:       | Clay tile coping; Parapet, stepped                                                                                                                                                                       |
| Chimney:             |                                                                                                                                                                                                          |
| Alterations:         | Addition to primary elevation; Door (primary) replaced; Perimeter fence or wall added; Porch altered or enclosed; Windows replaced - all; Security window bars added; Security door added; Awnings added |
| Related features:    | Garage, Detached                                                                                                                                                                                         |
| Landscape features:  | Lawn                                                                                                                                                                                                     |
| Notes:               |                                                                                                                                                                                                          |

| Porch 1           |                      | Porch 2           |  |
|-------------------|----------------------|-------------------|--|
| Туре:             | Entrance porch/stoop | Type:             |  |
| Enclosure:        |                      | Enclosure:        |  |
| Support type:     |                      | Support type:     |  |
| Support material: |                      | Support material: |  |

| Door 1    |                            | Door 2    |  |
|-----------|----------------------------|-----------|--|
| Туре:     | Single; Security door      | Type:     |  |
| Material: | Metal                      | Material: |  |
| Features: | Glazed, partially; Paneled | Features: |  |
| Extra:    |                            | Extra:    |  |

| Window 1  |               | Window 2  |  |
|-----------|---------------|-----------|--|
| Туре:     | Sliding       | Туре:     |  |
| Material: | Aluminum      | Material: |  |
| Features: |               | Features: |  |
| Extra:    | Security bars | Extra:    |  |
| Form:     | Single        | Form:     |  |