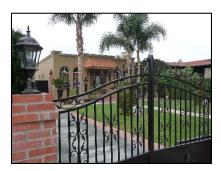

Primary address: 4300 W OLYMPIC BLVD

Year built: 1950

**District name:** Oxford Square Residential Historic District

**District recorded:** 10/15/2014

**Property type/sub type:** Residential-Single Family; House

**Evaluation:** Non-Contributor

### **Property details**

| Name:               |                              |
|---------------------|------------------------------|
| Resource:           | Element of a district        |
| Resource attribute: | HP02. Single family property |
| Current use:        |                              |
| Architect:          |                              |
| Builder:            |                              |
| Stories:            | 1                            |
| Original owner:     |                              |

| Architectural style: | Ranch, Traditional                                                                                                                     |
|----------------------|----------------------------------------------------------------------------------------------------------------------------------------|
| Setting:             | Corner; Setback from sidewalk                                                                                                          |
| Facade Composition:  | Asymmetrical                                                                                                                           |
| Plan:                | Irregular                                                                                                                              |
| Construction:        | Wood                                                                                                                                   |
| Cladding:            | Stucco, textured                                                                                                                       |
| Details:             |                                                                                                                                        |
| Roof type:           | Gable, crossed                                                                                                                         |
| Roof material:       | Composition shingle                                                                                                                    |
| Roof features:       |                                                                                                                                        |
| Chimney:             |                                                                                                                                        |
| Alterations:         | Landscape/hardscape altered; Perimeter fence or wall added; Security door(s) added; Security window bars added; Windows replaced - all |
| Related features:    | Garage, Detached                                                                                                                       |
| Landscape features:  |                                                                                                                                        |
| Notes:               |                                                                                                                                        |

| Door 1    |                       | Door 2    |  |
|-----------|-----------------------|-----------|--|
| Type:     | Single; Security door | Туре:     |  |
| Material: | Unknown               | Material: |  |
| Features: |                       | Features: |  |
| Extra:    |                       | Extra:    |  |

| Window 1  |               | Window 2  |
|-----------|---------------|-----------|
| Туре:     | Sliding       | Туре:     |
| Material: | Vinyl         | Material: |
| Features: |               | Features: |
| Extra:    | Security bars | Extra:    |
| Form:     | Single        | Form:     |