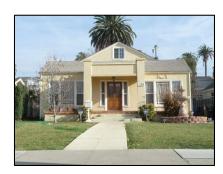

Primary address: 4320 W 12TH ST

Year built: 1930

**District name:** Oxford Square Residential Historic District

District recorded: 10/15/2014

**Property type/sub type:** Residential-Single Family; House

**Evaluation:** Altered contributor

### **Property details**

| Name:               |                              |
|---------------------|------------------------------|
| Resource:           | Element of a district        |
| Resource attribute: | HP02. Single family property |
| Current use:        |                              |
| Architect:          |                              |
| Builder:            |                              |
| Stories:            | 1                            |
| Original owner:     |                              |

| Architectural style: | Spanish Colonial Revival                                                                                                                                         |
|----------------------|------------------------------------------------------------------------------------------------------------------------------------------------------------------|
| Setting:             | Setback from sidewalk                                                                                                                                            |
| Facade Composition:  | Asymmetrical                                                                                                                                                     |
| Plan:                | Irregular                                                                                                                                                        |
| Construction:        | Wood                                                                                                                                                             |
| Cladding:            | Stucco, textured                                                                                                                                                 |
| Details:             | Applied decoration                                                                                                                                               |
| Roof type:           | Combination; Flat; Gable, front                                                                                                                                  |
| Roof material:       | Clay tile; Unknown                                                                                                                                               |
| Roof features:       | Clay tile coping; Parapet, stepped                                                                                                                               |
| Chimney:             |                                                                                                                                                                  |
| Alterations:         | Door (primary) replaced; Perimeter fence or wall added; Wall cladding replaced; Window openings infilled; Windows replaced - some; Stone cladding added to steps |
| Related features:    | Steps, Concrete                                                                                                                                                  |
| Landscape features:  | Mature vegetation                                                                                                                                                |
| Notes:               |                                                                                                                                                                  |

| Porch 1           |                                  | Porch 2           |  |
|-------------------|----------------------------------|-------------------|--|
| Туре:             | Entrance porch/stoop; Projecting | Туре:             |  |
| Enclosure:        | Wall, low; Stone, cut            | Enclosure:        |  |
| Support type:     |                                  | Support type:     |  |
| Support material: |                                  | Support material: |  |

| Door 1    |                            | Door 2    |
|-----------|----------------------------|-----------|
| Type:     | Single                     | Type:     |
| Material: | Unknown                    | Material: |
| Features: | Glazed, partially; Paneled | Features: |
| Extra:    |                            | Extra:    |

| Window 1  |                     | Window 2  |                     |
|-----------|---------------------|-----------|---------------------|
| Туре:     | Fixed               | Туре:     | Single-hung         |
| Material: | Vinyl               | Material: | Vinyl               |
| Features: |                     | Features: |                     |
| Extra:    | Decorative surround | Extra:    | Decorative surround |
| Form:     | Single              | Form:     | Single              |

| Window 3  |        | Window 4  |         |
|-----------|--------|-----------|---------|
| Туре:     | Hopper | Туре:     | Sliding |
| Material: | Wood   | Material: | Vinyl   |
| Features: |        | Features: |         |
| Extra:    |        | Extra:    |         |
| Form:     | Single | Form:     | Single  |