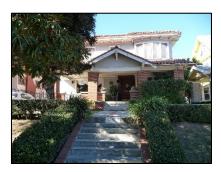

Primary address: 4300 W OLYMPIC BLVD

Year built: 1950

**District name:** Oxford Square Residential Historic District

**District recorded:** 10/15/2014

**Property type/sub type:** Residential-Single Family; House

**Evaluation:** Non-Contributor

### **Property details**

| Name:               |                              |
|---------------------|------------------------------|
| Resource:           | Element of a district        |
| Resource attribute: | HP02. Single family property |
| Current use:        |                              |
| Architect:          |                              |
| Builder:            |                              |
| Stories:            | 1                            |
| Original owner:     |                              |

| Architectural style: | Ranch, Traditional                                                                                                                     |
|----------------------|----------------------------------------------------------------------------------------------------------------------------------------|
| Setting:             | Corner; Setback from sidewalk                                                                                                          |
| Facade Composition:  | Asymmetrical                                                                                                                           |
| Plan:                | Irregular                                                                                                                              |
| Construction:        | Wood                                                                                                                                   |
| Cladding:            | Stucco, textured                                                                                                                       |
| Details:             |                                                                                                                                        |
| Roof type:           | Gable, crossed                                                                                                                         |
| Roof material:       | Composition shingle                                                                                                                    |
| Roof features:       |                                                                                                                                        |
| Chimney:             |                                                                                                                                        |
| Alterations:         | Landscape/hardscape altered; Perimeter fence or wall added; Security door(s) added; Security window bars added; Windows replaced - all |
| Related features:    | Garage, Detached                                                                                                                       |
| Landscape features:  |                                                                                                                                        |
| Notes:               |                                                                                                                                        |

| Door 1    |                       | Door 2    |  |
|-----------|-----------------------|-----------|--|
| Type:     | Single; Security door | Туре:     |  |
| Material: | Unknown               | Material: |  |
| Features: |                       | Features: |  |
| Extra:    |                       | Extra:    |  |

| Window 1  |               | Window 2  |
|-----------|---------------|-----------|
| Туре:     | Sliding       | Туре:     |
| Material: | Vinyl         | Material: |
| Features: |               | Features: |
| Extra:    | Security bars | Extra:    |
| Form:     | Single        | Form:     |