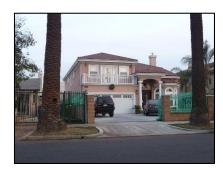

**Primary address:** 1118 S VICTORIA AV

Year built: 1911

**District name:** Oxford Square Residential Historic District

**District recorded:** 10/15/2014

**Property type/sub type:** Residential-Single Family; House

**Evaluation:** Altered contributor

### **Property details**

| Name:               |                              |
|---------------------|------------------------------|
| Resource:           | Element of a district        |
| Resource attribute: | HP02. Single family property |
| Current use:        |                              |
| Architect:          |                              |
| Builder:            |                              |
| Stories:            | 1                            |
| Original owner:     |                              |

| Architectural style: | Craftsman                                                                      |
|----------------------|--------------------------------------------------------------------------------|
| Setting:             | Setback from sidewalk                                                          |
| Facade Composition:  | Asymmetrical                                                                   |
| Plan:                | Rectangular                                                                    |
| Construction:        | Wood                                                                           |
| Cladding:            | Unknown                                                                        |
| Details:             |                                                                                |
| Roof type:           | Gable, crossed                                                                 |
| Roof material:       | Composition shingle                                                            |
| Roof features:       | Eaves, wide; Exposed rafters                                                   |
| Chimney:             | Exterior; Brick                                                                |
| Alterations:         | Door (primary) replaced; Perimeter fence or wall added; Windows replaced - all |
| Related features:    | Garage, Detached                                                               |
| Landscape features:  | Lawn; Mature vegetation                                                        |
| Notes:               |                                                                                |

| Porch 1           |                                    | Porch 2           |  |
|-------------------|------------------------------------|-------------------|--|
| Type:             | Full width; Projecting; Roof, flat | Туре:             |  |
| Enclosure:        | Wall, low; Brick                   | Enclosure:        |  |
| Support type:     | Posts                              | Support type:     |  |
| Support material: | Wood                               | Support material: |  |

| Door 1    |                            | Door 2    |
|-----------|----------------------------|-----------|
| Туре:     | Single                     | Type:     |
| Material: | Metal                      | Material: |
| Features: | Glazed, partially; Paneled | Features: |
| Extra:    | Sidelights                 | Extra:    |

| Window 1  |         | Window 2  |
|-----------|---------|-----------|
| Туре:     | Sliding | Type:     |
| Material: | Vinyl   | Material: |
| Features: |         | Features: |
| Extra:    |         | Extra:    |
| Form:     | Single  | Form:     |