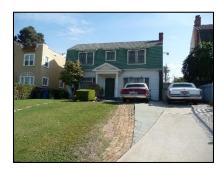

Primary address: 4320 W 12TH ST

Year built: 1930

**District name:** Oxford Square Residential Historic District

District recorded: 10/15/2014

**Property type/sub type:** Residential-Single Family; House

**Evaluation:** Altered contributor

### **Property details**

| Name:               |                              |
|---------------------|------------------------------|
| Resource:           | Element of a district        |
| Resource attribute: | HP02. Single family property |
| Current use:        |                              |
| Architect:          |                              |
| Builder:            |                              |
| Stories:            | 1                            |
| Original owner:     |                              |

| Architectural style: | Spanish Colonial Revival                                                                                                                                         |
|----------------------|------------------------------------------------------------------------------------------------------------------------------------------------------------------|
| Setting:             | Setback from sidewalk                                                                                                                                            |
| Facade Composition:  | Asymmetrical                                                                                                                                                     |
| Plan:                | Irregular                                                                                                                                                        |
| Construction:        | Wood                                                                                                                                                             |
| Cladding:            | Stucco, textured                                                                                                                                                 |
| Details:             | Applied decoration                                                                                                                                               |
| Roof type:           | Combination; Flat; Gable, front                                                                                                                                  |
| Roof material:       | Clay tile; Unknown                                                                                                                                               |
| Roof features:       | Clay tile coping; Parapet, stepped                                                                                                                               |
| Chimney:             |                                                                                                                                                                  |
| Alterations:         | Door (primary) replaced; Perimeter fence or wall added; Wall cladding replaced; Window openings infilled; Windows replaced - some; Stone cladding added to steps |
| Related features:    | Steps, Concrete                                                                                                                                                  |
| Landscape features:  | Mature vegetation                                                                                                                                                |
| Notes:               |                                                                                                                                                                  |

| Porch 1           |                                  | Porch 2           |  |
|-------------------|----------------------------------|-------------------|--|
| Туре:             | Entrance porch/stoop; Projecting | Туре:             |  |
| Enclosure:        | Wall, low; Stone, cut            | Enclosure:        |  |
| Support type:     |                                  | Support type:     |  |
| Support material: |                                  | Support material: |  |

| Door 1    |                            | Door 2    |
|-----------|----------------------------|-----------|
| Type:     | Single                     | Type:     |
| Material: | Unknown                    | Material: |
| Features: | Glazed, partially; Paneled | Features: |
| Extra:    |                            | Extra:    |

| Window 1  |                     | Window 2  |                     |
|-----------|---------------------|-----------|---------------------|
| Туре:     | Fixed               | Туре:     | Single-hung         |
| Material: | Vinyl               | Material: | Vinyl               |
| Features: |                     | Features: |                     |
| Extra:    | Decorative surround | Extra:    | Decorative surround |
| Form:     | Single              | Form:     | Single              |

| Window 3  |        | Window 4  |         |
|-----------|--------|-----------|---------|
| Туре:     | Hopper | Туре:     | Sliding |
| Material: | Wood   | Material: | Vinyl   |
| Features: |        | Features: |         |
| Extra:    |        | Extra:    |         |
| Form:     | Single | Form:     | Single  |