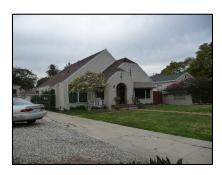

**Primary address:** 1118 S VICTORIA AV

Year built: 1911

**District name:** Oxford Square Residential Historic District

**District recorded:** 10/15/2014

**Property type/sub type:** Residential-Single Family; House

**Evaluation:** Altered contributor

### **Property details**

| Name:               |                              |
|---------------------|------------------------------|
| Resource:           | Element of a district        |
| Resource attribute: | HP02. Single family property |
| Current use:        |                              |
| Architect:          |                              |
| Builder:            |                              |
| Stories:            | 1                            |
| Original owner:     |                              |

| Architectural style: | Craftsman                                                                      |
|----------------------|--------------------------------------------------------------------------------|
| Setting:             | Setback from sidewalk                                                          |
| Facade Composition:  | Asymmetrical                                                                   |
| Plan:                | Rectangular                                                                    |
| Construction:        | Wood                                                                           |
| Cladding:            | Unknown                                                                        |
| Details:             |                                                                                |
| Roof type:           | Gable, crossed                                                                 |
| Roof material:       | Composition shingle                                                            |
| Roof features:       | Eaves, wide; Exposed rafters                                                   |
| Chimney:             | Exterior; Brick                                                                |
| Alterations:         | Door (primary) replaced; Perimeter fence or wall added; Windows replaced - all |
| Related features:    | Garage, Detached                                                               |
| Landscape features:  | Lawn; Mature vegetation                                                        |
| Notes:               |                                                                                |