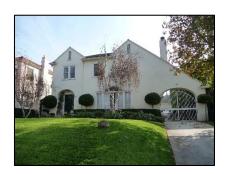

Primary address: 4300 W OLYMPIC BLVD

Year built: 1950

**District name:** Oxford Square Residential Historic District

**District recorded:** 10/15/2014

**Property type/sub type:** Residential-Single Family; House

**Evaluation:** Non-Contributor

### **Property details**

| Name:               |                              |
|---------------------|------------------------------|
| Resource:           | Element of a district        |
| Resource attribute: | HP02. Single family property |
| Current use:        |                              |
| Architect:          |                              |
| Builder:            |                              |
| Stories:            | 1                            |
| Original owner:     |                              |

| Architectural style: | Ranch, Traditional                                                                                                                     |
|----------------------|----------------------------------------------------------------------------------------------------------------------------------------|
| Setting:             | Corner; Setback from sidewalk                                                                                                          |
| Facade Composition:  | Asymmetrical                                                                                                                           |
| Plan:                | Irregular                                                                                                                              |
| Construction:        | Wood                                                                                                                                   |
| Cladding:            | Stucco, textured                                                                                                                       |
| Details:             |                                                                                                                                        |
| Roof type:           | Gable, crossed                                                                                                                         |
| Roof material:       | Composition shingle                                                                                                                    |
| Roof features:       |                                                                                                                                        |
| Chimney:             |                                                                                                                                        |
| Alterations:         | Landscape/hardscape altered; Perimeter fence or wall added; Security door(s) added; Security window bars added; Windows replaced - all |
| Related features:    | Garage, Detached                                                                                                                       |
| Landscape features:  |                                                                                                                                        |
| Notes:               |                                                                                                                                        |

| Door 1    |                       | Door 2    |  |
|-----------|-----------------------|-----------|--|
| Type:     | Single; Security door | Туре:     |  |
| Material: | Unknown               | Material: |  |
| Features: |                       | Features: |  |
| Extra:    |                       | Extra:    |  |

| Window 1  |               | Window 2  |
|-----------|---------------|-----------|
| Туре:     | Sliding       | Туре:     |
| Material: | Vinyl         | Material: |
| Features: |               | Features: |
| Extra:    | Security bars | Extra:    |
| Form:     | Single        | Form:     |