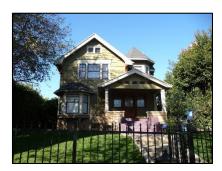

Primary address: 4320 W 12TH ST

Year built: 1930

**District name:** Oxford Square Residential Historic District

District recorded: 10/15/2014

**Property type/sub type:** Residential-Single Family; House

**Evaluation:** Altered contributor

### **Property details**

| Name:               |                              |
|---------------------|------------------------------|
| Resource:           | Element of a district        |
| Resource attribute: | HP02. Single family property |
| Current use:        |                              |
| Architect:          |                              |
| Builder:            |                              |
| Stories:            | 1                            |
| Original owner:     |                              |

| Architectural style: | Spanish Colonial Revival                                                                                                                                         |
|----------------------|------------------------------------------------------------------------------------------------------------------------------------------------------------------|
| Setting:             | Setback from sidewalk                                                                                                                                            |
| Facade Composition:  | Asymmetrical                                                                                                                                                     |
| Plan:                | Irregular                                                                                                                                                        |
| Construction:        | Wood                                                                                                                                                             |
| Cladding:            | Stucco, textured                                                                                                                                                 |
| Details:             | Applied decoration                                                                                                                                               |
| Roof type:           | Combination; Flat; Gable, front                                                                                                                                  |
| Roof material:       | Clay tile; Unknown                                                                                                                                               |
| Roof features:       | Clay tile coping; Parapet, stepped                                                                                                                               |
| Chimney:             |                                                                                                                                                                  |
| Alterations:         | Door (primary) replaced; Perimeter fence or wall added; Wall cladding replaced; Window openings infilled; Windows replaced - some; Stone cladding added to steps |
| Related features:    | Steps, Concrete                                                                                                                                                  |
| Landscape features:  | Mature vegetation                                                                                                                                                |
| Notes:               |                                                                                                                                                                  |

| Porch 1           |                                  | Porch 2           |  |
|-------------------|----------------------------------|-------------------|--|
| Туре:             | Entrance porch/stoop; Projecting | Туре:             |  |
| Enclosure:        | Wall, low; Stone, cut            | Enclosure:        |  |
| Support type:     |                                  | Support type:     |  |
| Support material: |                                  | Support material: |  |

| Door 1    |                            | Door 2    |
|-----------|----------------------------|-----------|
| Type:     | Single                     | Type:     |
| Material: | Unknown                    | Material: |
| Features: | Glazed, partially; Paneled | Features: |
| Extra:    |                            | Extra:    |

| Window 1  |                     | Window 2  |                     |
|-----------|---------------------|-----------|---------------------|
| Туре:     | Fixed               | Туре:     | Single-hung         |
| Material: | Vinyl               | Material: | Vinyl               |
| Features: |                     | Features: |                     |
| Extra:    | Decorative surround | Extra:    | Decorative surround |
| Form:     | Single              | Form:     | Single              |

| Window 3  |        | Window 4  |         |
|-----------|--------|-----------|---------|
| Туре:     | Hopper | Туре:     | Sliding |
| Material: | Wood   | Material: | Vinyl   |
| Features: |        | Features: |         |
| Extra:    |        | Extra:    |         |
| Form:     | Single | Form:     | Single  |