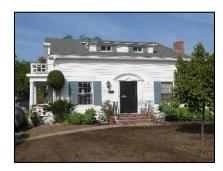

Primary address: 4320 W 12TH ST

Year built: 1930

**District name:** Oxford Square Residential Historic District

District recorded: 10/15/2014

**Property type/sub type:** Residential-Single Family; House

**Evaluation:** Altered contributor

### **Property details**

| Name:               |                              |
|---------------------|------------------------------|
| Resource:           | Element of a district        |
| Resource attribute: | HP02. Single family property |
| Current use:        |                              |
| Architect:          |                              |
| Builder:            |                              |
| Stories:            | 1                            |
| Original owner:     |                              |

| Architectural style: | Spanish Colonial Revival                                                                                                                                         |
|----------------------|------------------------------------------------------------------------------------------------------------------------------------------------------------------|
| Setting:             | Setback from sidewalk                                                                                                                                            |
| Facade Composition:  | Asymmetrical                                                                                                                                                     |
| Plan:                | Irregular                                                                                                                                                        |
| Construction:        | Wood                                                                                                                                                             |
| Cladding:            | Stucco, textured                                                                                                                                                 |
| Details:             | Applied decoration                                                                                                                                               |
| Roof type:           | Combination; Flat; Gable, front                                                                                                                                  |
| Roof material:       | Clay tile; Unknown                                                                                                                                               |
| Roof features:       | Clay tile coping; Parapet, stepped                                                                                                                               |
| Chimney:             |                                                                                                                                                                  |
| Alterations:         | Door (primary) replaced; Perimeter fence or wall added; Wall cladding replaced; Window openings infilled; Windows replaced - some; Stone cladding added to steps |
| Related features:    | Steps, Concrete                                                                                                                                                  |
| Landscape features:  | Mature vegetation                                                                                                                                                |
| Notes:               |                                                                                                                                                                  |

| Porch 1           |                                  | Porch 2           |  |
|-------------------|----------------------------------|-------------------|--|
| Туре:             | Entrance porch/stoop; Projecting | Туре:             |  |
| Enclosure:        | Wall, low; Stone, cut            | Enclosure:        |  |
| Support type:     |                                  | Support type:     |  |
| Support material: |                                  | Support material: |  |

| Door 1    |                            | Door 2    |
|-----------|----------------------------|-----------|
| Type:     | Single                     | Type:     |
| Material: | Unknown                    | Material: |
| Features: | Glazed, partially; Paneled | Features: |
| Extra:    |                            | Extra:    |

| Window 1  |                     | Window 2  |                     |
|-----------|---------------------|-----------|---------------------|
| Туре:     | Fixed               | Туре:     | Single-hung         |
| Material: | Vinyl               | Material: | Vinyl               |
| Features: |                     | Features: |                     |
| Extra:    | Decorative surround | Extra:    | Decorative surround |
| Form:     | Single              | Form:     | Single              |

| Window 3  |        | Window 4  |         |
|-----------|--------|-----------|---------|
| Туре:     | Hopper | Туре:     | Sliding |
| Material: | Wood   | Material: | Vinyl   |
| Features: |        | Features: |         |
| Extra:    |        | Extra:    |         |
| Form:     | Single | Form:     | Single  |