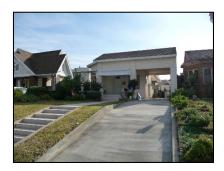

Primary address: 4320 W 12TH ST

Year built: 1930

**District name:** Oxford Square Residential Historic District

District recorded: 10/15/2014

**Property type/sub type:** Residential-Single Family; House

**Evaluation:** Altered contributor

| Architectural style: | Spanish Colonial Revival                                                                                                                                         |
|----------------------|------------------------------------------------------------------------------------------------------------------------------------------------------------------|
| Setting:             | Setback from sidewalk                                                                                                                                            |
| Facade Composition:  | Asymmetrical                                                                                                                                                     |
| Plan:                | Irregular                                                                                                                                                        |
| Construction:        | Wood                                                                                                                                                             |
| Cladding:            | Stucco, textured                                                                                                                                                 |
| Details:             | Applied decoration                                                                                                                                               |
| Roof type:           | Combination; Flat; Gable, front                                                                                                                                  |
| Roof material:       | Clay tile; Unknown                                                                                                                                               |
| Roof features:       | Clay tile coping; Parapet, stepped                                                                                                                               |
| Chimney:             |                                                                                                                                                                  |
| Alterations:         | Door (primary) replaced; Perimeter fence or wall added; Wall cladding replaced; Window openings infilled; Windows replaced - some; Stone cladding added to steps |
| Related features:    | Steps, Concrete                                                                                                                                                  |
| Landscape features:  | Mature vegetation                                                                                                                                                |
| Notes:               |                                                                                                                                                                  |