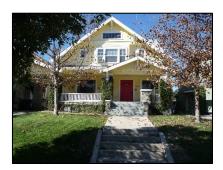

Primary address: 1022 S VICTORIA AVE

Year built: 1921

**District name:** Oxford Square Residential Historic District

**District recorded:** 10/15/2014

**Property type/sub type:** Residential-Single Family; House

**Evaluation:** Altered contributor

| Architectural style: | American Colonial Revival                                                                           |
|----------------------|-----------------------------------------------------------------------------------------------------|
| ,                    |                                                                                                     |
| Setting:             | Setback from sidewalk                                                                               |
| Facade Composition:  | Symmetrical                                                                                         |
| Plan:                | Irregular                                                                                           |
| Construction:        | Wood                                                                                                |
| Cladding:            | Asbestos                                                                                            |
| Details:             |                                                                                                     |
| Roof type:           | Combination; Gable, side; Jerkinhead                                                                |
| Roof material:       | Composition shingle                                                                                 |
| Roof features:       | Exposed rafters                                                                                     |
| Chimney:             |                                                                                                     |
| Alterations:         | Addition to rear/side elevation; Awnings added; Perimeter fence or wall added; Security window bars |
|                      | added; Windows replaced - some; Security door added                                                 |
| Related features:    | Garage, Detached                                                                                    |
| Landscape features:  | Lawn                                                                                                |
| Notes:               |                                                                                                     |