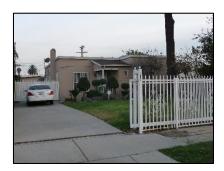

**Primary address:** 1118 S VICTORIA AV

Year built: 1911

**District name:** Oxford Square Residential Historic District

**District recorded:** 10/15/2014

**Property type/sub type:** Residential-Single Family; House

**Evaluation:** Altered contributor

### **Property details**

| Name:               |                              |
|---------------------|------------------------------|
| Resource:           | Element of a district        |
| Resource attribute: | HP02. Single family property |
| Current use:        |                              |
| Architect:          |                              |
| Builder:            |                              |
| Stories:            | 1                            |
| Original owner:     |                              |

| Architectural style: | Craftsman                                                                      |
|----------------------|--------------------------------------------------------------------------------|
| Setting:             | Setback from sidewalk                                                          |
| Facade Composition:  | Asymmetrical                                                                   |
| Plan:                | Rectangular                                                                    |
| Construction:        | Wood                                                                           |
| Cladding:            | Unknown                                                                        |
| Details:             |                                                                                |
| Roof type:           | Gable, crossed                                                                 |
| Roof material:       | Composition shingle                                                            |
| Roof features:       | Eaves, wide; Exposed rafters                                                   |
| Chimney:             | Exterior; Brick                                                                |
| Alterations:         | Door (primary) replaced; Perimeter fence or wall added; Windows replaced - all |
| Related features:    | Garage, Detached                                                               |
| Landscape features:  | Lawn; Mature vegetation                                                        |
| Notes:               |                                                                                |

| Porch 1           |                                    | Porch 2           |  |
|-------------------|------------------------------------|-------------------|--|
| Type:             | Full width; Projecting; Roof, flat | Туре:             |  |
| Enclosure:        | Wall, low; Brick                   | Enclosure:        |  |
| Support type:     | Posts                              | Support type:     |  |
| Support material: | Wood                               | Support material: |  |

| Door 1    |                            | Door 2    |
|-----------|----------------------------|-----------|
| Туре:     | Single                     | Type:     |
| Material: | Metal                      | Material: |
| Features: | Glazed, partially; Paneled | Features: |
| Extra:    | Sidelights                 | Extra:    |

| Window 1  |         | Window 2  |
|-----------|---------|-----------|
| Туре:     | Sliding | Type:     |
| Material: | Vinyl   | Material: |
| Features: |         | Features: |
| Extra:    |         | Extra:    |
| Form:     | Single  | Form:     |