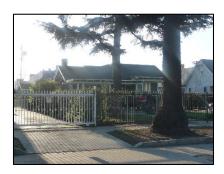

**Primary address:** 1118 S VICTORIA AV

Year built: 1911

**District name:** Oxford Square Residential Historic District

**District recorded:** 10/15/2014

**Property type/sub type:** Residential-Single Family; House

### **Property details**

| Name:               |                              |
|---------------------|------------------------------|
| Resource:           | Element of a district        |
| Resource attribute: | HP02. Single family property |
| Current use:        |                              |
| Architect:          |                              |
| Builder:            |                              |
| Stories:            | 1                            |
| Original owner:     |                              |

| Architectural style: | Craftsman                                                                      |
|----------------------|--------------------------------------------------------------------------------|
| Setting:             | Setback from sidewalk                                                          |
| Facade Composition:  | Asymmetrical                                                                   |
| Plan:                | Rectangular                                                                    |
| Construction:        | Wood                                                                           |
| Cladding:            | Unknown                                                                        |
| Details:             |                                                                                |
| Roof type:           | Gable, crossed                                                                 |
| Roof material:       | Composition shingle                                                            |
| Roof features:       | Eaves, wide; Exposed rafters                                                   |
| Chimney:             | Exterior; Brick                                                                |
| Alterations:         | Door (primary) replaced; Perimeter fence or wall added; Windows replaced - all |
| Related features:    | Garage, Detached                                                               |
| Landscape features:  | Lawn; Mature vegetation                                                        |
| Notes:               |                                                                                |