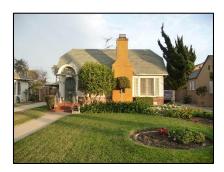

Primary address: 4300 W OLYMPIC BLVD

Year built: 1950

**District name:** Oxford Square Residential Historic District

**District recorded:** 10/15/2014

**Property type/sub type:** Residential-Single Family; House

**Evaluation:** Non-Contributor

### **Property details**

| Name:               |                              |
|---------------------|------------------------------|
| Resource:           | Element of a district        |
| Resource attribute: | HP02. Single family property |
| Current use:        |                              |
| Architect:          |                              |
| Builder:            |                              |
| Stories:            | 1                            |
| Original owner:     |                              |

| Architectural style: | Ranch, Traditional                                                                                                                     |
|----------------------|----------------------------------------------------------------------------------------------------------------------------------------|
| Setting:             | Corner; Setback from sidewalk                                                                                                          |
| Facade Composition:  | Asymmetrical                                                                                                                           |
| Plan:                | Irregular                                                                                                                              |
| Construction:        | Wood                                                                                                                                   |
| Cladding:            | Stucco, textured                                                                                                                       |
| Details:             |                                                                                                                                        |
| Roof type:           | Gable, crossed                                                                                                                         |
| Roof material:       | Composition shingle                                                                                                                    |
| Roof features:       |                                                                                                                                        |
| Chimney:             |                                                                                                                                        |
| Alterations:         | Landscape/hardscape altered; Perimeter fence or wall added; Security door(s) added; Security window bars added; Windows replaced - all |
| Related features:    | Garage, Detached                                                                                                                       |
| Landscape features:  |                                                                                                                                        |
| Notes:               |                                                                                                                                        |

| Door 1    |                       | Door 2    |  |
|-----------|-----------------------|-----------|--|
| Type:     | Single; Security door | Туре:     |  |
| Material: | Unknown               | Material: |  |
| Features: |                       | Features: |  |
| Extra:    |                       | Extra:    |  |

| Window 1  |               | Window 2  |
|-----------|---------------|-----------|
| Туре:     | Sliding       | Туре:     |
| Material: | Vinyl         | Material: |
| Features: |               | Features: |
| Extra:    | Security bars | Extra:    |
| Form:     | Single        | Form:     |