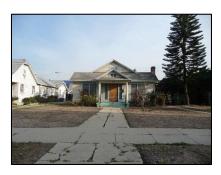

Primary address: 4300 W OLYMPIC BLVD

Year built: 1950

**District name:** Oxford Square Residential Historic District

**District recorded:** 10/15/2014

**Property type/sub type:** Residential-Single Family; House

**Evaluation:** Non-Contributor

### **Property details**

| Name:               |                              |
|---------------------|------------------------------|
| Resource:           | Element of a district        |
| Resource attribute: | HP02. Single family property |
| Current use:        |                              |
| Architect:          |                              |
| Builder:            |                              |
| Stories:            | 1                            |
| Original owner:     |                              |

| Architectural style: | Ranch, Traditional                                                                                                                     |
|----------------------|----------------------------------------------------------------------------------------------------------------------------------------|
| Setting:             | Corner; Setback from sidewalk                                                                                                          |
| Facade Composition:  | Asymmetrical                                                                                                                           |
| Plan:                | Irregular                                                                                                                              |
| Construction:        | Wood                                                                                                                                   |
| Cladding:            | Stucco, textured                                                                                                                       |
| Details:             |                                                                                                                                        |
| Roof type:           | Gable, crossed                                                                                                                         |
| Roof material:       | Composition shingle                                                                                                                    |
| Roof features:       |                                                                                                                                        |
| Chimney:             |                                                                                                                                        |
| Alterations:         | Landscape/hardscape altered; Perimeter fence or wall added; Security door(s) added; Security window bars added; Windows replaced - all |
| Related features:    | Garage, Detached                                                                                                                       |
| Landscape features:  |                                                                                                                                        |
| Notes:               |                                                                                                                                        |

| Door 1    |                       | Door 2    |  |
|-----------|-----------------------|-----------|--|
| Type:     | Single; Security door | Туре:     |  |
| Material: | Unknown               | Material: |  |
| Features: |                       | Features: |  |
| Extra:    |                       | Extra:    |  |

| Window 1  |               | Window 2  |
|-----------|---------------|-----------|
| Туре:     | Sliding       | Туре:     |
| Material: | Vinyl         | Material: |
| Features: |               | Features: |
| Extra:    | Security bars | Extra:    |
| Form:     | Single        | Form:     |