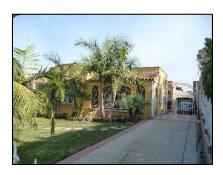

Primary address: 4300 W OLYMPIC BLVD

Year built: 1950

**District name:** Oxford Square Residential Historic District

**District recorded:** 10/15/2014

**Property type/sub type:** Residential-Single Family; House

### **Property details**

| Name:               |                              |
|---------------------|------------------------------|
| Resource:           | Element of a district        |
| Resource attribute: | HP02. Single family property |
| Current use:        |                              |
| Architect:          |                              |
| Builder:            |                              |
| Stories:            | 1                            |
| Original owner:     |                              |

| Architectural style: | Ranch, Traditional                                                                                                                     |
|----------------------|----------------------------------------------------------------------------------------------------------------------------------------|
| Setting:             | Corner; Setback from sidewalk                                                                                                          |
| Facade Composition:  | Asymmetrical                                                                                                                           |
| Plan:                | Irregular                                                                                                                              |
| Construction:        | Wood                                                                                                                                   |
| Cladding:            | Stucco, textured                                                                                                                       |
| Details:             |                                                                                                                                        |
| Roof type:           | Gable, crossed                                                                                                                         |
| Roof material:       | Composition shingle                                                                                                                    |
| Roof features:       |                                                                                                                                        |
| Chimney:             |                                                                                                                                        |
| Alterations:         | Landscape/hardscape altered; Perimeter fence or wall added; Security door(s) added; Security window bars added; Windows replaced - all |
| Related features:    | Garage, Detached                                                                                                                       |
| Landscape features:  |                                                                                                                                        |
| Notes:               |                                                                                                                                        |