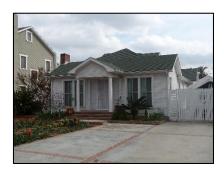

Primary address: 4300 W OLYMPIC BLVD

Year built: 1950

**District name:** Oxford Square Residential Historic District

**District recorded:** 10/15/2014

**Property type/sub type:** Residential-Single Family; House

**Evaluation:** Non-Contributor

### **Property details**

| Name:               |                              |
|---------------------|------------------------------|
| Resource:           | Element of a district        |
| Resource attribute: | HP02. Single family property |
| Current use:        |                              |
| Architect:          |                              |
| Builder:            |                              |
| Stories:            | 1                            |
| Original owner:     |                              |

| Architectural style: | Ranch, Traditional                                                                                                                     |
|----------------------|----------------------------------------------------------------------------------------------------------------------------------------|
| Setting:             | Corner; Setback from sidewalk                                                                                                          |
| Facade Composition:  | Asymmetrical                                                                                                                           |
| Plan:                | Irregular                                                                                                                              |
| Construction:        | Wood                                                                                                                                   |
| Cladding:            | Stucco, textured                                                                                                                       |
| Details:             |                                                                                                                                        |
| Roof type:           | Gable, crossed                                                                                                                         |
| Roof material:       | Composition shingle                                                                                                                    |
| Roof features:       |                                                                                                                                        |
| Chimney:             |                                                                                                                                        |
| Alterations:         | Landscape/hardscape altered; Perimeter fence or wall added; Security door(s) added; Security window bars added; Windows replaced - all |
| Related features:    | Garage, Detached                                                                                                                       |
| Landscape features:  |                                                                                                                                        |
| Notes:               |                                                                                                                                        |

| Door 1    |                       | Door 2    |  |
|-----------|-----------------------|-----------|--|
| Type:     | Single; Security door | Туре:     |  |
| Material: | Unknown               | Material: |  |
| Features: |                       | Features: |  |
| Extra:    |                       | Extra:    |  |

| Window 1  |               | Window 2  |
|-----------|---------------|-----------|
| Туре:     | Sliding       | Туре:     |
| Material: | Vinyl         | Material: |
| Features: |               | Features: |
| Extra:    | Security bars | Extra:    |
| Form:     | Single        | Form:     |