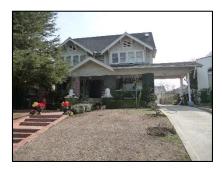

Primary address: 4300 W OLYMPIC BLVD

Year built: 1950

**District name:** Oxford Square Residential Historic District

**District recorded:** 10/15/2014

**Property type/sub type:** Residential-Single Family; House

### **Property details**

| Name:               |                              |
|---------------------|------------------------------|
| Resource:           | Element of a district        |
| Resource attribute: | HP02. Single family property |
| Current use:        |                              |
| Architect:          |                              |
| Builder:            |                              |
| Stories:            | 1                            |
| Original owner:     |                              |

| Architectural style: | Ranch, Traditional                                                                                                                     |
|----------------------|----------------------------------------------------------------------------------------------------------------------------------------|
| Setting:             | Corner; Setback from sidewalk                                                                                                          |
| Facade Composition:  | Asymmetrical                                                                                                                           |
| Plan:                | Irregular                                                                                                                              |
| Construction:        | Wood                                                                                                                                   |
| Cladding:            | Stucco, textured                                                                                                                       |
| Details:             |                                                                                                                                        |
| Roof type:           | Gable, crossed                                                                                                                         |
| Roof material:       | Composition shingle                                                                                                                    |
| Roof features:       |                                                                                                                                        |
| Chimney:             |                                                                                                                                        |
| Alterations:         | Landscape/hardscape altered; Perimeter fence or wall added; Security door(s) added; Security window bars added; Windows replaced - all |
| Related features:    | Garage, Detached                                                                                                                       |
| Landscape features:  |                                                                                                                                        |
| Notes:               |                                                                                                                                        |