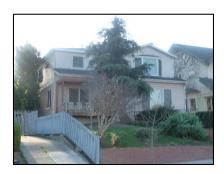

**Primary address:** 1016 S VICTORIA AVE

Year built: 1922

**District name:** Oxford Square Residential Historic District

**District recorded:** 10/15/2014

**Property type/sub type:** Residential-Single Family; House

**Evaluation:** Non-Contributor

### **Property details**

| Name:               |                              |
|---------------------|------------------------------|
| Resource:           | Element of a district        |
| Resource attribute: | HP02. Single family property |
| Current use:        |                              |
| Architect:          |                              |
| Builder:            |                              |
| Stories:            | 1                            |
| Original owner:     |                              |

| Architectural style: | Spanish Colonial Revival                                                                                                                                                                                 |
|----------------------|----------------------------------------------------------------------------------------------------------------------------------------------------------------------------------------------------------|
| Setting:             | Corner; Setback from sidewalk                                                                                                                                                                            |
| Facade Composition:  | Asymmetrical                                                                                                                                                                                             |
| Plan:                | Rectangular                                                                                                                                                                                              |
| Construction:        | Wood                                                                                                                                                                                                     |
| Cladding:            | Stucco, textured; Vinyl                                                                                                                                                                                  |
| Details:             |                                                                                                                                                                                                          |
| Roof type:           | Combination; Flat; Shed                                                                                                                                                                                  |
| Roof material:       | Clay tile; Composition shingle; Unknown                                                                                                                                                                  |
| Roof features:       | Clay tile coping; Parapet, stepped                                                                                                                                                                       |
| Chimney:             |                                                                                                                                                                                                          |
| Alterations:         | Addition to primary elevation; Door (primary) replaced; Perimeter fence or wall added; Porch altered or enclosed; Windows replaced - all; Security window bars added; Security door added; Awnings added |
| Related features:    | Garage, Detached                                                                                                                                                                                         |
| Landscape features:  | Lawn                                                                                                                                                                                                     |
| Notes:               |                                                                                                                                                                                                          |

| Porch 1           |                      | Porch 2           |  |
|-------------------|----------------------|-------------------|--|
| Туре:             | Entrance porch/stoop | Type:             |  |
| Enclosure:        |                      | Enclosure:        |  |
| Support type:     |                      | Support type:     |  |
| Support material: |                      | Support material: |  |

| Door 1    |                            | Door 2    |  |
|-----------|----------------------------|-----------|--|
| Туре:     | Single; Security door      | Type:     |  |
| Material: | Metal                      | Material: |  |
| Features: | Glazed, partially; Paneled | Features: |  |
| Extra:    |                            | Extra:    |  |

| Window 1  |               | Window 2  |  |
|-----------|---------------|-----------|--|
| Туре:     | Sliding       | Туре:     |  |
| Material: | Aluminum      | Material: |  |
| Features: |               | Features: |  |
| Extra:    | Security bars | Extra:    |  |
| Form:     | Single        | Form:     |  |