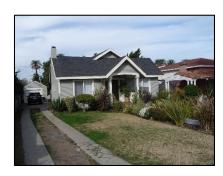

**Primary address:** 1118 S VICTORIA AV

Year built: 1911

**District name:** Oxford Square Residential Historic District

**District recorded:** 10/15/2014

**Property type/sub type:** Residential-Single Family; House

### **Property details**

| Name:               |                              |
|---------------------|------------------------------|
| Resource:           | Element of a district        |
| Resource attribute: | HP02. Single family property |
| Current use:        |                              |
| Architect:          |                              |
| Builder:            |                              |
| Stories:            | 1                            |
| Original owner:     |                              |

| Architectural style: | Craftsman                                                                      |
|----------------------|--------------------------------------------------------------------------------|
| Setting:             | Setback from sidewalk                                                          |
| Facade Composition:  | Asymmetrical                                                                   |
| Plan:                | Rectangular                                                                    |
| Construction:        | Wood                                                                           |
| Cladding:            | Unknown                                                                        |
| Details:             |                                                                                |
| Roof type:           | Gable, crossed                                                                 |
| Roof material:       | Composition shingle                                                            |
| Roof features:       | Eaves, wide; Exposed rafters                                                   |
| Chimney:             | Exterior; Brick                                                                |
| Alterations:         | Door (primary) replaced; Perimeter fence or wall added; Windows replaced - all |
| Related features:    | Garage, Detached                                                               |
| Landscape features:  | Lawn; Mature vegetation                                                        |
| Notes:               |                                                                                |