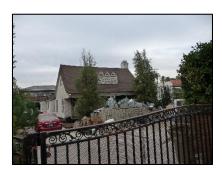

**Primary address:** 1016 S VICTORIA AVE

Year built: 1922

**District name:** Oxford Square Residential Historic District

**District recorded:** 10/15/2014

**Property type/sub type:** Residential-Single Family; House

**Evaluation:** Non-Contributor

### **Property details**

| Name:               |                              |
|---------------------|------------------------------|
| Resource:           | Element of a district        |
| Resource attribute: | HP02. Single family property |
| Current use:        |                              |
| Architect:          |                              |
| Builder:            |                              |
| Stories:            | 1                            |
| Original owner:     |                              |

| Architectural style: | Spanish Colonial Revival                                                                                                                                                                                 |
|----------------------|----------------------------------------------------------------------------------------------------------------------------------------------------------------------------------------------------------|
| Setting:             | Corner; Setback from sidewalk                                                                                                                                                                            |
| Facade Composition:  | Asymmetrical                                                                                                                                                                                             |
| Plan:                | Rectangular                                                                                                                                                                                              |
| Construction:        | Wood                                                                                                                                                                                                     |
| Cladding:            | Stucco, textured; Vinyl                                                                                                                                                                                  |
| Details:             |                                                                                                                                                                                                          |
| Roof type:           | Combination; Flat; Shed                                                                                                                                                                                  |
| Roof material:       | Clay tile; Composition shingle; Unknown                                                                                                                                                                  |
| Roof features:       | Clay tile coping; Parapet, stepped                                                                                                                                                                       |
| Chimney:             |                                                                                                                                                                                                          |
| Alterations:         | Addition to primary elevation; Door (primary) replaced; Perimeter fence or wall added; Porch altered or enclosed; Windows replaced - all; Security window bars added; Security door added; Awnings added |
| Related features:    | Garage, Detached                                                                                                                                                                                         |
| Landscape features:  | Lawn                                                                                                                                                                                                     |
| Notes:               |                                                                                                                                                                                                          |

| Porch 1           |                      | Porch 2           |  |
|-------------------|----------------------|-------------------|--|
| Туре:             | Entrance porch/stoop | Type:             |  |
| Enclosure:        |                      | Enclosure:        |  |
| Support type:     |                      | Support type:     |  |
| Support material: |                      | Support material: |  |

| Door 1    |                            | Door 2    |  |
|-----------|----------------------------|-----------|--|
| Туре:     | Single; Security door      | Type:     |  |
| Material: | Metal                      | Material: |  |
| Features: | Glazed, partially; Paneled | Features: |  |
| Extra:    |                            | Extra:    |  |

| Window 1  |               | Window 2  |  |
|-----------|---------------|-----------|--|
| Туре:     | Sliding       | Туре:     |  |
| Material: | Aluminum      | Material: |  |
| Features: |               | Features: |  |
| Extra:    | Security bars | Extra:    |  |
| Form:     | Single        | Form:     |  |