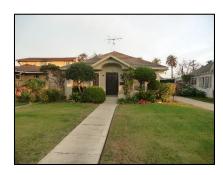

**Primary address:** 1016 S VICTORIA AVE

Year built: 1922

**District name:** Oxford Square Residential Historic District

**District recorded:** 10/15/2014

**Property type/sub type:** Residential-Single Family; House

**Evaluation:** Non-Contributor

### **Property details**

| Name:               |                              |
|---------------------|------------------------------|
| Resource:           | Element of a district        |
| Resource attribute: | HP02. Single family property |
| Current use:        |                              |
| Architect:          |                              |
| Builder:            |                              |
| Stories:            | 1                            |
| Original owner:     |                              |

| Architectural style: | Spanish Colonial Revival                                                                                                                                                                                 |
|----------------------|----------------------------------------------------------------------------------------------------------------------------------------------------------------------------------------------------------|
| Setting:             | Corner; Setback from sidewalk                                                                                                                                                                            |
| Facade Composition:  | Asymmetrical                                                                                                                                                                                             |
| Plan:                | Rectangular                                                                                                                                                                                              |
| Construction:        | Wood                                                                                                                                                                                                     |
| Cladding:            | Stucco, textured; Vinyl                                                                                                                                                                                  |
| Details:             |                                                                                                                                                                                                          |
| Roof type:           | Combination; Flat; Shed                                                                                                                                                                                  |
| Roof material:       | Clay tile; Composition shingle; Unknown                                                                                                                                                                  |
| Roof features:       | Clay tile coping; Parapet, stepped                                                                                                                                                                       |
| Chimney:             |                                                                                                                                                                                                          |
| Alterations:         | Addition to primary elevation; Door (primary) replaced; Perimeter fence or wall added; Porch altered or enclosed; Windows replaced - all; Security window bars added; Security door added; Awnings added |
| Related features:    | Garage, Detached                                                                                                                                                                                         |
| Landscape features:  | Lawn                                                                                                                                                                                                     |
| Notes:               |                                                                                                                                                                                                          |

| Porch 1           |                      | Porch 2           |  |
|-------------------|----------------------|-------------------|--|
| Туре:             | Entrance porch/stoop | Type:             |  |
| Enclosure:        |                      | Enclosure:        |  |
| Support type:     |                      | Support type:     |  |
| Support material: |                      | Support material: |  |

| Door 1    |                            | Door 2    |  |
|-----------|----------------------------|-----------|--|
| Туре:     | Single; Security door      | Type:     |  |
| Material: | Metal                      | Material: |  |
| Features: | Glazed, partially; Paneled | Features: |  |
| Extra:    |                            | Extra:    |  |

| Window 1  |               | Window 2  |  |
|-----------|---------------|-----------|--|
| Туре:     | Sliding       | Туре:     |  |
| Material: | Aluminum      | Material: |  |
| Features: |               | Features: |  |
| Extra:    | Security bars | Extra:    |  |
| Form:     | Single        | Form:     |  |