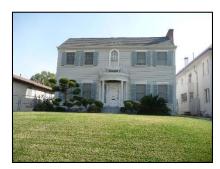

Primary address: 4300 W OLYMPIC BLVD

Year built: 1950

**District name:** Oxford Square Residential Historic District

**District recorded:** 10/15/2014

**Property type/sub type:** Residential-Single Family; House

**Evaluation:** Non-Contributor

### **Property details**

| Name:               |                              |
|---------------------|------------------------------|
| Resource:           | Element of a district        |
| Resource attribute: | HP02. Single family property |
| Current use:        |                              |
| Architect:          |                              |
| Builder:            |                              |
| Stories:            | 1                            |
| Original owner:     |                              |

| Architectural style: | Ranch, Traditional                                                                                                                     |
|----------------------|----------------------------------------------------------------------------------------------------------------------------------------|
| Setting:             | Corner; Setback from sidewalk                                                                                                          |
| Facade Composition:  | Asymmetrical                                                                                                                           |
| Plan:                | Irregular                                                                                                                              |
| Construction:        | Wood                                                                                                                                   |
| Cladding:            | Stucco, textured                                                                                                                       |
| Details:             |                                                                                                                                        |
| Roof type:           | Gable, crossed                                                                                                                         |
| Roof material:       | Composition shingle                                                                                                                    |
| Roof features:       |                                                                                                                                        |
| Chimney:             |                                                                                                                                        |
| Alterations:         | Landscape/hardscape altered; Perimeter fence or wall added; Security door(s) added; Security window bars added; Windows replaced - all |
| Related features:    | Garage, Detached                                                                                                                       |
| Landscape features:  |                                                                                                                                        |
| Notes:               |                                                                                                                                        |

| Door 1    |                       | Door 2    |  |
|-----------|-----------------------|-----------|--|
| Type:     | Single; Security door | Туре:     |  |
| Material: | Unknown               | Material: |  |
| Features: |                       | Features: |  |
| Extra:    |                       | Extra:    |  |

| Window 1  |               | Window 2  |
|-----------|---------------|-----------|
| Туре:     | Sliding       | Туре:     |
| Material: | Vinyl         | Material: |
| Features: |               | Features: |
| Extra:    | Security bars | Extra:    |
| Form:     | Single        | Form:     |