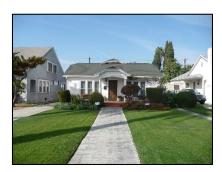

Primary address: 4320 W 12TH ST

Year built: 1930

**District name:** Oxford Square Residential Historic District

District recorded: 10/15/2014

**Property type/sub type:** Residential-Single Family; House

**Evaluation:** Altered contributor

### **Property details**

| Name:               |                              |
|---------------------|------------------------------|
| Resource:           | Element of a district        |
| Resource attribute: | HP02. Single family property |
| Current use:        |                              |
| Architect:          |                              |
| Builder:            |                              |
| Stories:            | 1                            |
| Original owner:     |                              |

| Architectural style: | Spanish Colonial Revival                                                                                                                                         |
|----------------------|------------------------------------------------------------------------------------------------------------------------------------------------------------------|
| Setting:             | Setback from sidewalk                                                                                                                                            |
| Facade Composition:  | Asymmetrical                                                                                                                                                     |
| Plan:                | Irregular                                                                                                                                                        |
| Construction:        | Wood                                                                                                                                                             |
| Cladding:            | Stucco, textured                                                                                                                                                 |
| Details:             | Applied decoration                                                                                                                                               |
| Roof type:           | Combination; Flat; Gable, front                                                                                                                                  |
| Roof material:       | Clay tile; Unknown                                                                                                                                               |
| Roof features:       | Clay tile coping; Parapet, stepped                                                                                                                               |
| Chimney:             |                                                                                                                                                                  |
| Alterations:         | Door (primary) replaced; Perimeter fence or wall added; Wall cladding replaced; Window openings infilled; Windows replaced - some; Stone cladding added to steps |
| Related features:    | Steps, Concrete                                                                                                                                                  |
| Landscape features:  | Mature vegetation                                                                                                                                                |
| Notes:               |                                                                                                                                                                  |

| Porch 1           |                                  | Porch 2           |  |
|-------------------|----------------------------------|-------------------|--|
| Туре:             | Entrance porch/stoop; Projecting | Туре:             |  |
| Enclosure:        | Wall, low; Stone, cut            | Enclosure:        |  |
| Support type:     |                                  | Support type:     |  |
| Support material: |                                  | Support material: |  |

| Door 1    |                            | Door 2    |
|-----------|----------------------------|-----------|
| Type:     | Single                     | Type:     |
| Material: | Unknown                    | Material: |
| Features: | Glazed, partially; Paneled | Features: |
| Extra:    |                            | Extra:    |

| Window 1  |                     | Window 2  |                     |
|-----------|---------------------|-----------|---------------------|
| Туре:     | Fixed               | Туре:     | Single-hung         |
| Material: | Vinyl               | Material: | Vinyl               |
| Features: |                     | Features: |                     |
| Extra:    | Decorative surround | Extra:    | Decorative surround |
| Form:     | Single              | Form:     | Single              |

| Window 3  |        | Window 4  |         |
|-----------|--------|-----------|---------|
| Туре:     | Hopper | Туре:     | Sliding |
| Material: | Wood   | Material: | Vinyl   |
| Features: |        | Features: |         |
| Extra:    |        | Extra:    |         |
| Form:     | Single | Form:     | Single  |