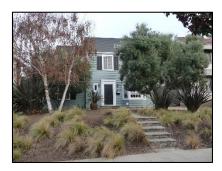

Primary address: 4320 W 12TH ST

Year built: 1930

**District name:** Oxford Square Residential Historic District

District recorded: 10/15/2014

**Property type/sub type:** Residential-Single Family; House

**Evaluation:** Altered contributor

| Architectural style: | Spanish Colonial Revival                                                                                                                                         |
|----------------------|------------------------------------------------------------------------------------------------------------------------------------------------------------------|
| Setting:             | Setback from sidewalk                                                                                                                                            |
| Facade Composition:  | Asymmetrical                                                                                                                                                     |
| Plan:                | Irregular                                                                                                                                                        |
| Construction:        | Wood                                                                                                                                                             |
| Cladding:            | Stucco, textured                                                                                                                                                 |
| Details:             | Applied decoration                                                                                                                                               |
| Roof type:           | Combination; Flat; Gable, front                                                                                                                                  |
| Roof material:       | Clay tile; Unknown                                                                                                                                               |
| Roof features:       | Clay tile coping; Parapet, stepped                                                                                                                               |
| Chimney:             |                                                                                                                                                                  |
| Alterations:         | Door (primary) replaced; Perimeter fence or wall added; Wall cladding replaced; Window openings infilled; Windows replaced - some; Stone cladding added to steps |
| Related features:    | Steps, Concrete                                                                                                                                                  |
| Landscape features:  | Mature vegetation                                                                                                                                                |
| Notes:               |                                                                                                                                                                  |