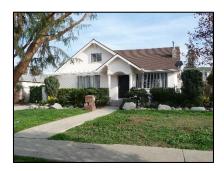

**Primary address:** 1016 S VICTORIA AVE

Year built: 1922

**District name:** Oxford Square Residential Historic District

**District recorded:** 10/15/2014

**Property type/sub type:** Residential-Single Family; House

**Evaluation:** Non-Contributor

### **Property details**

| Name:               |                              |
|---------------------|------------------------------|
| Resource:           | Element of a district        |
| Resource attribute: | HP02. Single family property |
| Current use:        |                              |
| Architect:          |                              |
| Builder:            |                              |
| Stories:            | 1                            |
| Original owner:     |                              |

| Architectural style: | Spanish Colonial Revival                                                                                                                                                                                 |
|----------------------|----------------------------------------------------------------------------------------------------------------------------------------------------------------------------------------------------------|
| Setting:             | Corner; Setback from sidewalk                                                                                                                                                                            |
| Facade Composition:  | Asymmetrical                                                                                                                                                                                             |
| Plan:                | Rectangular                                                                                                                                                                                              |
| Construction:        | Wood                                                                                                                                                                                                     |
| Cladding:            | Stucco, textured; Vinyl                                                                                                                                                                                  |
| Details:             |                                                                                                                                                                                                          |
| Roof type:           | Combination; Flat; Shed                                                                                                                                                                                  |
| Roof material:       | Clay tile; Composition shingle; Unknown                                                                                                                                                                  |
| Roof features:       | Clay tile coping; Parapet, stepped                                                                                                                                                                       |
| Chimney:             |                                                                                                                                                                                                          |
| Alterations:         | Addition to primary elevation; Door (primary) replaced; Perimeter fence or wall added; Porch altered or enclosed; Windows replaced - all; Security window bars added; Security door added; Awnings added |
| Related features:    | Garage, Detached                                                                                                                                                                                         |
| Landscape features:  | Lawn                                                                                                                                                                                                     |
| Notes:               |                                                                                                                                                                                                          |

| Porch 1           |                      | Porch 2           |  |
|-------------------|----------------------|-------------------|--|
| Туре:             | Entrance porch/stoop | Type:             |  |
| Enclosure:        |                      | Enclosure:        |  |
| Support type:     |                      | Support type:     |  |
| Support material: |                      | Support material: |  |

| Door 1    |                            | Door 2    |  |
|-----------|----------------------------|-----------|--|
| Туре:     | Single; Security door      | Type:     |  |
| Material: | Metal                      | Material: |  |
| Features: | Glazed, partially; Paneled | Features: |  |
| Extra:    |                            | Extra:    |  |

| Window 1  |               | Window 2  |  |
|-----------|---------------|-----------|--|
| Туре:     | Sliding       | Туре:     |  |
| Material: | Aluminum      | Material: |  |
| Features: |               | Features: |  |
| Extra:    | Security bars | Extra:    |  |
| Form:     | Single        | Form:     |  |