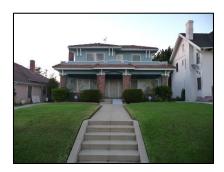

Primary address: 4320 W 12TH ST

Year built: 1930

**District name:** Oxford Square Residential Historic District

District recorded: 10/15/2014

**Property type/sub type:** Residential-Single Family; House

**Evaluation:** Altered contributor

### **Property details**

| Name:               |                              |
|---------------------|------------------------------|
| Resource:           | Element of a district        |
| Resource attribute: | HP02. Single family property |
| Current use:        |                              |
| Architect:          |                              |
| Builder:            |                              |
| Stories:            | 1                            |
| Original owner:     |                              |

| Architectural style: | Spanish Colonial Revival                                                                                                                                         |
|----------------------|------------------------------------------------------------------------------------------------------------------------------------------------------------------|
| Setting:             | Setback from sidewalk                                                                                                                                            |
| Facade Composition:  | Asymmetrical                                                                                                                                                     |
| Plan:                | Irregular                                                                                                                                                        |
| Construction:        | Wood                                                                                                                                                             |
| Cladding:            | Stucco, textured                                                                                                                                                 |
| Details:             | Applied decoration                                                                                                                                               |
| Roof type:           | Combination; Flat; Gable, front                                                                                                                                  |
| Roof material:       | Clay tile; Unknown                                                                                                                                               |
| Roof features:       | Clay tile coping; Parapet, stepped                                                                                                                               |
| Chimney:             |                                                                                                                                                                  |
| Alterations:         | Door (primary) replaced; Perimeter fence or wall added; Wall cladding replaced; Window openings infilled; Windows replaced - some; Stone cladding added to steps |
| Related features:    | Steps, Concrete                                                                                                                                                  |
| Landscape features:  | Mature vegetation                                                                                                                                                |
| Notes:               |                                                                                                                                                                  |

| Porch 1           |                                  | Porch 2           |  |
|-------------------|----------------------------------|-------------------|--|
| Туре:             | Entrance porch/stoop; Projecting | Туре:             |  |
| Enclosure:        | Wall, low; Stone, cut            | Enclosure:        |  |
| Support type:     |                                  | Support type:     |  |
| Support material: |                                  | Support material: |  |

| Door 1    |                            | Door 2    |
|-----------|----------------------------|-----------|
| Type:     | Single                     | Type:     |
| Material: | Unknown                    | Material: |
| Features: | Glazed, partially; Paneled | Features: |
| Extra:    |                            | Extra:    |

| Window 1  |                     | Window 2  |                     |
|-----------|---------------------|-----------|---------------------|
| Туре:     | Fixed               | Туре:     | Single-hung         |
| Material: | Vinyl               | Material: | Vinyl               |
| Features: |                     | Features: |                     |
| Extra:    | Decorative surround | Extra:    | Decorative surround |
| Form:     | Single              | Form:     | Single              |

| Window 3  |        | Window 4  |         |
|-----------|--------|-----------|---------|
| Туре:     | Hopper | Туре:     | Sliding |
| Material: | Wood   | Material: | Vinyl   |
| Features: |        | Features: |         |
| Extra:    |        | Extra:    |         |
| Form:     | Single | Form:     | Single  |