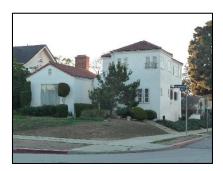

**Primary address:** 1016 S VICTORIA AVE

Year built: 1922

**District name:** Oxford Square Residential Historic District

**District recorded:** 10/15/2014

**Property type/sub type:** Residential-Single Family; House

**Evaluation:** Non-Contributor

### **Property details**

| Name:               |                              |
|---------------------|------------------------------|
| Resource:           | Element of a district        |
| Resource attribute: | HP02. Single family property |
| Current use:        |                              |
| Architect:          |                              |
| Builder:            |                              |
| Stories:            | 1                            |
| Original owner:     |                              |

| Architectural style: | Spanish Colonial Revival                                                                                                                                                                                 |
|----------------------|----------------------------------------------------------------------------------------------------------------------------------------------------------------------------------------------------------|
| Setting:             | Corner; Setback from sidewalk                                                                                                                                                                            |
| Facade Composition:  | Asymmetrical                                                                                                                                                                                             |
| Plan:                | Rectangular                                                                                                                                                                                              |
| Construction:        | Wood                                                                                                                                                                                                     |
| Cladding:            | Stucco, textured; Vinyl                                                                                                                                                                                  |
| Details:             |                                                                                                                                                                                                          |
| Roof type:           | Combination; Flat; Shed                                                                                                                                                                                  |
| Roof material:       | Clay tile; Composition shingle; Unknown                                                                                                                                                                  |
| Roof features:       | Clay tile coping; Parapet, stepped                                                                                                                                                                       |
| Chimney:             |                                                                                                                                                                                                          |
| Alterations:         | Addition to primary elevation; Door (primary) replaced; Perimeter fence or wall added; Porch altered or enclosed; Windows replaced - all; Security window bars added; Security door added; Awnings added |
| Related features:    | Garage, Detached                                                                                                                                                                                         |
| Landscape features:  | Lawn                                                                                                                                                                                                     |
| Notes:               |                                                                                                                                                                                                          |

| Porch 1           |                      | Porch 2           |  |
|-------------------|----------------------|-------------------|--|
| Туре:             | Entrance porch/stoop | Type:             |  |
| Enclosure:        |                      | Enclosure:        |  |
| Support type:     |                      | Support type:     |  |
| Support material: |                      | Support material: |  |

| Door 1    |                            | Door 2    |  |
|-----------|----------------------------|-----------|--|
| Туре:     | Single; Security door      | Type:     |  |
| Material: | Metal                      | Material: |  |
| Features: | Glazed, partially; Paneled | Features: |  |
| Extra:    |                            | Extra:    |  |

| Window 1  |               | Window 2  |  |
|-----------|---------------|-----------|--|
| Туре:     | Sliding       | Туре:     |  |
| Material: | Aluminum      | Material: |  |
| Features: |               | Features: |  |
| Extra:    | Security bars | Extra:    |  |
| Form:     | Single        | Form:     |  |