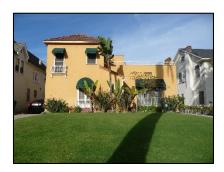

**Primary address:** 1118 S VICTORIA AV

Year built: 1911

**District name:** Oxford Square Residential Historic District

**District recorded:** 10/15/2014

**Property type/sub type:** Residential-Single Family; House

**Evaluation:** Altered contributor

### **Property details**

| Name:               |                              |
|---------------------|------------------------------|
| Resource:           | Element of a district        |
| Resource attribute: | HP02. Single family property |
| Current use:        |                              |
| Architect:          |                              |
| Builder:            |                              |
| Stories:            | 1                            |
| Original owner:     |                              |

| Architectural style: | Craftsman                                                                      |
|----------------------|--------------------------------------------------------------------------------|
| Setting:             | Setback from sidewalk                                                          |
| Facade Composition:  | Asymmetrical                                                                   |
| Plan:                | Rectangular                                                                    |
| Construction:        | Wood                                                                           |
| Cladding:            | Unknown                                                                        |
| Details:             |                                                                                |
| Roof type:           | Gable, crossed                                                                 |
| Roof material:       | Composition shingle                                                            |
| Roof features:       | Eaves, wide; Exposed rafters                                                   |
| Chimney:             | Exterior; Brick                                                                |
| Alterations:         | Door (primary) replaced; Perimeter fence or wall added; Windows replaced - all |
| Related features:    | Garage, Detached                                                               |
| Landscape features:  | Lawn; Mature vegetation                                                        |
| Notes:               |                                                                                |

| Porch 1           |                                    | Porch 2           |  |
|-------------------|------------------------------------|-------------------|--|
| Type:             | Full width; Projecting; Roof, flat | Туре:             |  |
| Enclosure:        | Wall, low; Brick                   | Enclosure:        |  |
| Support type:     | Posts                              | Support type:     |  |
| Support material: | Wood                               | Support material: |  |

| Door 1    |                            | Door 2    |
|-----------|----------------------------|-----------|
| Туре:     | Single                     | Type:     |
| Material: | Metal                      | Material: |
| Features: | Glazed, partially; Paneled | Features: |
| Extra:    | Sidelights                 | Extra:    |

| Window 1  |         | Window 2  |
|-----------|---------|-----------|
| Туре:     | Sliding | Type:     |
| Material: | Vinyl   | Material: |
| Features: |         | Features: |
| Extra:    |         | Extra:    |
| Form:     | Single  | Form:     |