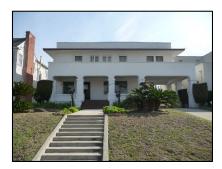

**Primary address:** 1016 S VICTORIA AVE

Year built: 1922

**District name:** Oxford Square Residential Historic District

**District recorded:** 10/15/2014

**Property type/sub type:** Residential-Single Family; House

**Evaluation:** Non-Contributor

### **Property details**

| Name:               |                              |
|---------------------|------------------------------|
| Resource:           | Element of a district        |
| Resource attribute: | HP02. Single family property |
| Current use:        |                              |
| Architect:          |                              |
| Builder:            |                              |
| Stories:            | 1                            |
| Original owner:     |                              |

| Architectural style: | Spanish Colonial Revival                                                                                                                                                                                 |
|----------------------|----------------------------------------------------------------------------------------------------------------------------------------------------------------------------------------------------------|
| Setting:             | Corner; Setback from sidewalk                                                                                                                                                                            |
| Facade Composition:  | Asymmetrical                                                                                                                                                                                             |
| Plan:                | Rectangular                                                                                                                                                                                              |
| Construction:        | Wood                                                                                                                                                                                                     |
| Cladding:            | Stucco, textured; Vinyl                                                                                                                                                                                  |
| Details:             |                                                                                                                                                                                                          |
| Roof type:           | Combination; Flat; Shed                                                                                                                                                                                  |
| Roof material:       | Clay tile; Composition shingle; Unknown                                                                                                                                                                  |
| Roof features:       | Clay tile coping; Parapet, stepped                                                                                                                                                                       |
| Chimney:             |                                                                                                                                                                                                          |
| Alterations:         | Addition to primary elevation; Door (primary) replaced; Perimeter fence or wall added; Porch altered or enclosed; Windows replaced - all; Security window bars added; Security door added; Awnings added |
| Related features:    | Garage, Detached                                                                                                                                                                                         |
| Landscape features:  | Lawn                                                                                                                                                                                                     |
| Notes:               |                                                                                                                                                                                                          |

| Porch 1           |                      | Porch 2           |  |
|-------------------|----------------------|-------------------|--|
| Туре:             | Entrance porch/stoop | Type:             |  |
| Enclosure:        |                      | Enclosure:        |  |
| Support type:     |                      | Support type:     |  |
| Support material: |                      | Support material: |  |

| Door 1    |                            | Door 2    |  |
|-----------|----------------------------|-----------|--|
| Туре:     | Single; Security door      | Type:     |  |
| Material: | Metal                      | Material: |  |
| Features: | Glazed, partially; Paneled | Features: |  |
| Extra:    |                            | Extra:    |  |

| Window 1  |               | Window 2  |  |
|-----------|---------------|-----------|--|
| Туре:     | Sliding       | Туре:     |  |
| Material: | Aluminum      | Material: |  |
| Features: |               | Features: |  |
| Extra:    | Security bars | Extra:    |  |
| Form:     | Single        | Form:     |  |