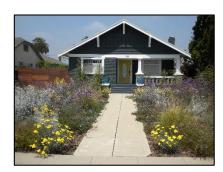

Primary address: 4320 W 12TH ST

Year built: 1930

**District name:** Oxford Square Residential Historic District

District recorded: 10/15/2014

**Property type/sub type:** Residential-Single Family; House

**Evaluation:** Altered contributor

### **Property details**

| Name:               |                              |
|---------------------|------------------------------|
| Resource:           | Element of a district        |
| Resource attribute: | HP02. Single family property |
| Current use:        |                              |
| Architect:          |                              |
| Builder:            |                              |
| Stories:            | 1                            |
| Original owner:     |                              |

| Architectural style: | Spanish Colonial Revival                                                                                                                                         |
|----------------------|------------------------------------------------------------------------------------------------------------------------------------------------------------------|
| Setting:             | Setback from sidewalk                                                                                                                                            |
| Facade Composition:  | Asymmetrical                                                                                                                                                     |
| Plan:                | Irregular                                                                                                                                                        |
| Construction:        | Wood                                                                                                                                                             |
| Cladding:            | Stucco, textured                                                                                                                                                 |
| Details:             | Applied decoration                                                                                                                                               |
| Roof type:           | Combination; Flat; Gable, front                                                                                                                                  |
| Roof material:       | Clay tile; Unknown                                                                                                                                               |
| Roof features:       | Clay tile coping; Parapet, stepped                                                                                                                               |
| Chimney:             |                                                                                                                                                                  |
| Alterations:         | Door (primary) replaced; Perimeter fence or wall added; Wall cladding replaced; Window openings infilled; Windows replaced - some; Stone cladding added to steps |
| Related features:    | Steps, Concrete                                                                                                                                                  |
| Landscape features:  | Mature vegetation                                                                                                                                                |
| Notes:               |                                                                                                                                                                  |

| Porch 1           |                                  | Porch 2           |  |
|-------------------|----------------------------------|-------------------|--|
| Туре:             | Entrance porch/stoop; Projecting | Туре:             |  |
| Enclosure:        | Wall, low; Stone, cut            | Enclosure:        |  |
| Support type:     |                                  | Support type:     |  |
| Support material: |                                  | Support material: |  |

| Door 1    |                            | Door 2    |
|-----------|----------------------------|-----------|
| Type:     | Single                     | Type:     |
| Material: | Unknown                    | Material: |
| Features: | Glazed, partially; Paneled | Features: |
| Extra:    |                            | Extra:    |

| Window 1  |                     | Window 2  |                     |
|-----------|---------------------|-----------|---------------------|
| Туре:     | Fixed               | Туре:     | Single-hung         |
| Material: | Vinyl               | Material: | Vinyl               |
| Features: |                     | Features: |                     |
| Extra:    | Decorative surround | Extra:    | Decorative surround |
| Form:     | Single              | Form:     | Single              |

| Window 3  |        | Window 4  |         |
|-----------|--------|-----------|---------|
| Туре:     | Hopper | Туре:     | Sliding |
| Material: | Wood   | Material: | Vinyl   |
| Features: |        | Features: |         |
| Extra:    |        | Extra:    |         |
| Form:     | Single | Form:     | Single  |