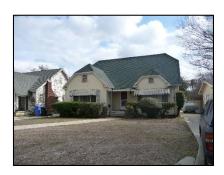

**Primary address:** 1016 S VICTORIA AVE

Year built: 1922

**District name:** Oxford Square Residential Historic District

**District recorded:** 10/15/2014

**Property type/sub type:** Residential-Single Family; House

**Evaluation:** Non-Contributor

### **Property details**

| Name:               |                              |
|---------------------|------------------------------|
| Resource:           | Element of a district        |
| Resource attribute: | HP02. Single family property |
| Current use:        |                              |
| Architect:          |                              |
| Builder:            |                              |
| Stories:            | 1                            |
| Original owner:     |                              |

| Architectural style: | Spanish Colonial Revival                                                                                                                                                                                 |
|----------------------|----------------------------------------------------------------------------------------------------------------------------------------------------------------------------------------------------------|
| Setting:             | Corner; Setback from sidewalk                                                                                                                                                                            |
| Facade Composition:  | Asymmetrical                                                                                                                                                                                             |
| Plan:                | Rectangular                                                                                                                                                                                              |
| Construction:        | Wood                                                                                                                                                                                                     |
| Cladding:            | Stucco, textured; Vinyl                                                                                                                                                                                  |
| Details:             |                                                                                                                                                                                                          |
| Roof type:           | Combination; Flat; Shed                                                                                                                                                                                  |
| Roof material:       | Clay tile; Composition shingle; Unknown                                                                                                                                                                  |
| Roof features:       | Clay tile coping; Parapet, stepped                                                                                                                                                                       |
| Chimney:             |                                                                                                                                                                                                          |
| Alterations:         | Addition to primary elevation; Door (primary) replaced; Perimeter fence or wall added; Porch altered or enclosed; Windows replaced - all; Security window bars added; Security door added; Awnings added |
| Related features:    | Garage, Detached                                                                                                                                                                                         |
| Landscape features:  | Lawn                                                                                                                                                                                                     |
| Notes:               |                                                                                                                                                                                                          |

| Porch 1           |                      | Porch 2           |  |
|-------------------|----------------------|-------------------|--|
| Туре:             | Entrance porch/stoop | Type:             |  |
| Enclosure:        |                      | Enclosure:        |  |
| Support type:     |                      | Support type:     |  |
| Support material: |                      | Support material: |  |

| Door 1    |                            | Door 2    |  |
|-----------|----------------------------|-----------|--|
| Туре:     | Single; Security door      | Type:     |  |
| Material: | Metal                      | Material: |  |
| Features: | Glazed, partially; Paneled | Features: |  |
| Extra:    |                            | Extra:    |  |

| Window 1  |               | Window 2  |  |
|-----------|---------------|-----------|--|
| Туре:     | Sliding       | Туре:     |  |
| Material: | Aluminum      | Material: |  |
| Features: |               | Features: |  |
| Extra:    | Security bars | Extra:    |  |
| Form:     | Single        | Form:     |  |