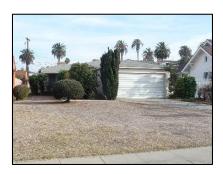

Primary address: 4300 W OLYMPIC BLVD

Year built: 1950

**District name:** Oxford Square Residential Historic District

**District recorded:** 10/15/2014

**Property type/sub type:** Residential-Single Family; House

**Evaluation:** Non-Contributor

### **Property details**

| Name:               |                              |
|---------------------|------------------------------|
| Resource:           | Element of a district        |
| Resource attribute: | HP02. Single family property |
| Current use:        |                              |
| Architect:          |                              |
| Builder:            |                              |
| Stories:            | 1                            |
| Original owner:     |                              |

| Architectural style: | Ranch, Traditional                                                                                                                     |
|----------------------|----------------------------------------------------------------------------------------------------------------------------------------|
| Setting:             | Corner; Setback from sidewalk                                                                                                          |
| Facade Composition:  | Asymmetrical                                                                                                                           |
| Plan:                | Irregular                                                                                                                              |
| Construction:        | Wood                                                                                                                                   |
| Cladding:            | Stucco, textured                                                                                                                       |
| Details:             |                                                                                                                                        |
| Roof type:           | Gable, crossed                                                                                                                         |
| Roof material:       | Composition shingle                                                                                                                    |
| Roof features:       |                                                                                                                                        |
| Chimney:             |                                                                                                                                        |
| Alterations:         | Landscape/hardscape altered; Perimeter fence or wall added; Security door(s) added; Security window bars added; Windows replaced - all |
| Related features:    | Garage, Detached                                                                                                                       |
| Landscape features:  |                                                                                                                                        |
| Notes:               |                                                                                                                                        |

| Door 1    |                       | Door 2    |  |
|-----------|-----------------------|-----------|--|
| Type:     | Single; Security door | Туре:     |  |
| Material: | Unknown               | Material: |  |
| Features: |                       | Features: |  |
| Extra:    |                       | Extra:    |  |

| Window 1  |               | Window 2  |
|-----------|---------------|-----------|
| Туре:     | Sliding       | Туре:     |
| Material: | Vinyl         | Material: |
| Features: |               | Features: |
| Extra:    | Security bars | Extra:    |
| Form:     | Single        | Form:     |