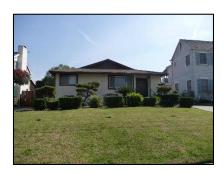

**Primary address:** 1016 S VICTORIA AVE

Year built: 1922

**District name:** Oxford Square Residential Historic District

**District recorded:** 10/15/2014

**Property type/sub type:** Residential-Single Family; House

**Evaluation:** Non-Contributor

### **Property details**

| Name:               |                              |
|---------------------|------------------------------|
| Resource:           | Element of a district        |
| Resource attribute: | HP02. Single family property |
| Current use:        |                              |
| Architect:          |                              |
| Builder:            |                              |
| Stories:            | 1                            |
| Original owner:     |                              |

| Architectural style: | Spanish Colonial Revival                                                                                                                                                                                 |
|----------------------|----------------------------------------------------------------------------------------------------------------------------------------------------------------------------------------------------------|
| Setting:             | Corner; Setback from sidewalk                                                                                                                                                                            |
| Facade Composition:  | Asymmetrical                                                                                                                                                                                             |
| Plan:                | Rectangular                                                                                                                                                                                              |
| Construction:        | Wood                                                                                                                                                                                                     |
| Cladding:            | Stucco, textured; Vinyl                                                                                                                                                                                  |
| Details:             |                                                                                                                                                                                                          |
| Roof type:           | Combination; Flat; Shed                                                                                                                                                                                  |
| Roof material:       | Clay tile; Composition shingle; Unknown                                                                                                                                                                  |
| Roof features:       | Clay tile coping; Parapet, stepped                                                                                                                                                                       |
| Chimney:             |                                                                                                                                                                                                          |
| Alterations:         | Addition to primary elevation; Door (primary) replaced; Perimeter fence or wall added; Porch altered or enclosed; Windows replaced - all; Security window bars added; Security door added; Awnings added |
| Related features:    | Garage, Detached                                                                                                                                                                                         |
| Landscape features:  | Lawn                                                                                                                                                                                                     |
| Notes:               |                                                                                                                                                                                                          |

| Porch 1           |                      | Porch 2           |  |
|-------------------|----------------------|-------------------|--|
| Туре:             | Entrance porch/stoop | Type:             |  |
| Enclosure:        |                      | Enclosure:        |  |
| Support type:     |                      | Support type:     |  |
| Support material: |                      | Support material: |  |

| Door 1    |                            | Door 2    |  |
|-----------|----------------------------|-----------|--|
| Туре:     | Single; Security door      | Type:     |  |
| Material: | Metal                      | Material: |  |
| Features: | Glazed, partially; Paneled | Features: |  |
| Extra:    |                            | Extra:    |  |

| Window 1  |               | Window 2  |  |
|-----------|---------------|-----------|--|
| Туре:     | Sliding       | Туре:     |  |
| Material: | Aluminum      | Material: |  |
| Features: |               | Features: |  |
| Extra:    | Security bars | Extra:    |  |
| Form:     | Single        | Form:     |  |