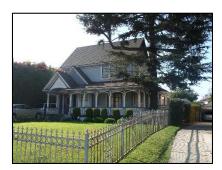

**Primary address:** 1118 S VICTORIA AV

Year built: 1911

**District name:** Oxford Square Residential Historic District

**District recorded:** 10/15/2014

**Property type/sub type:** Residential-Single Family; House

**Evaluation:** Altered contributor

### **Property details**

| Name:               |                              |
|---------------------|------------------------------|
| Resource:           | Element of a district        |
| Resource attribute: | HP02. Single family property |
| Current use:        |                              |
| Architect:          |                              |
| Builder:            |                              |
| Stories:            | 1                            |
| Original owner:     |                              |

| Architectural style: | Craftsman                                                                      |
|----------------------|--------------------------------------------------------------------------------|
| Setting:             | Setback from sidewalk                                                          |
| Facade Composition:  | Asymmetrical                                                                   |
| Plan:                | Rectangular                                                                    |
| Construction:        | Wood                                                                           |
| Cladding:            | Unknown                                                                        |
| Details:             |                                                                                |
| Roof type:           | Gable, crossed                                                                 |
| Roof material:       | Composition shingle                                                            |
| Roof features:       | Eaves, wide; Exposed rafters                                                   |
| Chimney:             | Exterior; Brick                                                                |
| Alterations:         | Door (primary) replaced; Perimeter fence or wall added; Windows replaced - all |
| Related features:    | Garage, Detached                                                               |
| Landscape features:  | Lawn; Mature vegetation                                                        |
| Notes:               |                                                                                |

| Porch 1           |                                    | Porch 2           |  |
|-------------------|------------------------------------|-------------------|--|
| Type:             | Full width; Projecting; Roof, flat | Туре:             |  |
| Enclosure:        | Wall, low; Brick                   | Enclosure:        |  |
| Support type:     | Posts                              | Support type:     |  |
| Support material: | Wood                               | Support material: |  |

| Door 1    |                            | Door 2    |
|-----------|----------------------------|-----------|
| Туре:     | Single                     | Type:     |
| Material: | Metal                      | Material: |
| Features: | Glazed, partially; Paneled | Features: |
| Extra:    | Sidelights                 | Extra:    |

| Window 1  |         | Window 2  |
|-----------|---------|-----------|
| Туре:     | Sliding | Type:     |
| Material: | Vinyl   | Material: |
| Features: |         | Features: |
| Extra:    |         | Extra:    |
| Form:     | Single  | Form:     |