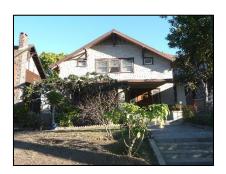

**Primary address:** 1118 S VICTORIA AV

Year built: 1911

**District name:** Oxford Square Residential Historic District

**District recorded:** 10/15/2014

**Property type/sub type:** Residential-Single Family; House

**Evaluation:** Altered contributor

### **Property details**

| Name:               |                              |
|---------------------|------------------------------|
| Resource:           | Element of a district        |
| Resource attribute: | HP02. Single family property |
| Current use:        |                              |
| Architect:          |                              |
| Builder:            |                              |
| Stories:            | 1                            |
| Original owner:     |                              |

| Architectural style: | Craftsman                                                                      |
|----------------------|--------------------------------------------------------------------------------|
| Setting:             | Setback from sidewalk                                                          |
| Facade Composition:  | Asymmetrical                                                                   |
| Plan:                | Rectangular                                                                    |
| Construction:        | Wood                                                                           |
| Cladding:            | Unknown                                                                        |
| Details:             |                                                                                |
| Roof type:           | Gable, crossed                                                                 |
| Roof material:       | Composition shingle                                                            |
| Roof features:       | Eaves, wide; Exposed rafters                                                   |
| Chimney:             | Exterior; Brick                                                                |
| Alterations:         | Door (primary) replaced; Perimeter fence or wall added; Windows replaced - all |
| Related features:    | Garage, Detached                                                               |
| Landscape features:  | Lawn; Mature vegetation                                                        |
| Notes:               |                                                                                |

| Porch 1           |                                    | Porch 2           |  |
|-------------------|------------------------------------|-------------------|--|
| Type:             | Full width; Projecting; Roof, flat | Туре:             |  |
| Enclosure:        | Wall, low; Brick                   | Enclosure:        |  |
| Support type:     | Posts                              | Support type:     |  |
| Support material: | Wood                               | Support material: |  |

| Door 1    |                            | Door 2    |
|-----------|----------------------------|-----------|
| Туре:     | Single                     | Type:     |
| Material: | Metal                      | Material: |
| Features: | Glazed, partially; Paneled | Features: |
| Extra:    | Sidelights                 | Extra:    |

| Window 1  |         | Window 2  |
|-----------|---------|-----------|
| Туре:     | Sliding | Type:     |
| Material: | Vinyl   | Material: |
| Features: |         | Features: |
| Extra:    |         | Extra:    |
| Form:     | Single  | Form:     |