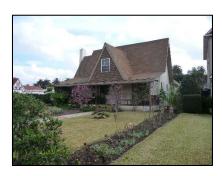

**Primary address:** 1016 S VICTORIA AVE

Year built: 1922

**District name:** Oxford Square Residential Historic District

**District recorded:** 10/15/2014

**Property type/sub type:** Residential-Single Family; House

**Evaluation:** Non-Contributor

### **Property details**

| Name:               |                              |
|---------------------|------------------------------|
| Resource:           | Element of a district        |
| Resource attribute: | HP02. Single family property |
| Current use:        |                              |
| Architect:          |                              |
| Builder:            |                              |
| Stories:            | 1                            |
| Original owner:     |                              |

| Architectural style: | Spanish Colonial Revival                                                                                                                                                                                 |
|----------------------|----------------------------------------------------------------------------------------------------------------------------------------------------------------------------------------------------------|
| Setting:             | Corner; Setback from sidewalk                                                                                                                                                                            |
| Facade Composition:  | Asymmetrical                                                                                                                                                                                             |
| Plan:                | Rectangular                                                                                                                                                                                              |
| Construction:        | Wood                                                                                                                                                                                                     |
| Cladding:            | Stucco, textured; Vinyl                                                                                                                                                                                  |
| Details:             |                                                                                                                                                                                                          |
| Roof type:           | Combination; Flat; Shed                                                                                                                                                                                  |
| Roof material:       | Clay tile; Composition shingle; Unknown                                                                                                                                                                  |
| Roof features:       | Clay tile coping; Parapet, stepped                                                                                                                                                                       |
| Chimney:             |                                                                                                                                                                                                          |
| Alterations:         | Addition to primary elevation; Door (primary) replaced; Perimeter fence or wall added; Porch altered or enclosed; Windows replaced - all; Security window bars added; Security door added; Awnings added |
| Related features:    | Garage, Detached                                                                                                                                                                                         |
| Landscape features:  | Lawn                                                                                                                                                                                                     |
| Notes:               |                                                                                                                                                                                                          |

| Porch 1           |                      | Porch 2           |  |
|-------------------|----------------------|-------------------|--|
| Туре:             | Entrance porch/stoop | Type:             |  |
| Enclosure:        |                      | Enclosure:        |  |
| Support type:     |                      | Support type:     |  |
| Support material: |                      | Support material: |  |

| Door 1    |                            | Door 2    |  |
|-----------|----------------------------|-----------|--|
| Туре:     | Single; Security door      | Type:     |  |
| Material: | Metal                      | Material: |  |
| Features: | Glazed, partially; Paneled | Features: |  |
| Extra:    |                            | Extra:    |  |

| Window 1  |               | Window 2  |  |
|-----------|---------------|-----------|--|
| Туре:     | Sliding       | Туре:     |  |
| Material: | Aluminum      | Material: |  |
| Features: |               | Features: |  |
| Extra:    | Security bars | Extra:    |  |
| Form:     | Single        | Form:     |  |