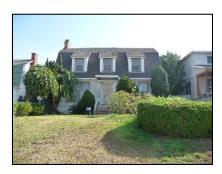

Primary address: 4300 W OLYMPIC BLVD

Year built: 1950

**District name:** Oxford Square Residential Historic District

**District recorded:** 10/15/2014

**Property type/sub type:** Residential-Single Family; House

**Evaluation:** Non-Contributor

### **Property details**

| Name:               |                              |
|---------------------|------------------------------|
| Resource:           | Element of a district        |
| Resource attribute: | HP02. Single family property |
| Current use:        |                              |
| Architect:          |                              |
| Builder:            |                              |
| Stories:            | 1                            |
| Original owner:     |                              |

| Architectural style: | Ranch, Traditional                                                                                                                     |
|----------------------|----------------------------------------------------------------------------------------------------------------------------------------|
| Setting:             | Corner; Setback from sidewalk                                                                                                          |
| Facade Composition:  | Asymmetrical                                                                                                                           |
| Plan:                | Irregular                                                                                                                              |
| Construction:        | Wood                                                                                                                                   |
| Cladding:            | Stucco, textured                                                                                                                       |
| Details:             |                                                                                                                                        |
| Roof type:           | Gable, crossed                                                                                                                         |
| Roof material:       | Composition shingle                                                                                                                    |
| Roof features:       |                                                                                                                                        |
| Chimney:             |                                                                                                                                        |
| Alterations:         | Landscape/hardscape altered; Perimeter fence or wall added; Security door(s) added; Security window bars added; Windows replaced - all |
| Related features:    | Garage, Detached                                                                                                                       |
| Landscape features:  |                                                                                                                                        |
| Notes:               |                                                                                                                                        |

| Door 1    |                       | Door 2    |  |
|-----------|-----------------------|-----------|--|
| Type:     | Single; Security door | Туре:     |  |
| Material: | Unknown               | Material: |  |
| Features: |                       | Features: |  |
| Extra:    |                       | Extra:    |  |

| Window 1  |               | Window 2  |
|-----------|---------------|-----------|
| Туре:     | Sliding       | Туре:     |
| Material: | Vinyl         | Material: |
| Features: |               | Features: |
| Extra:    | Security bars | Extra:    |
| Form:     | Single        | Form:     |