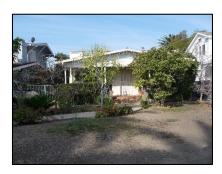

**Primary address:** 1118 S VICTORIA AV

Year built: 1911

**District name:** Oxford Square Residential Historic District

**District recorded:** 10/15/2014

**Property type/sub type:** Residential-Single Family; House

**Evaluation:** Altered contributor

### **Property details**

| Name:               |                              |
|---------------------|------------------------------|
| Resource:           | Element of a district        |
| Resource attribute: | HP02. Single family property |
| Current use:        |                              |
| Architect:          |                              |
| Builder:            |                              |
| Stories:            | 1                            |
| Original owner:     |                              |

| Architectural style: | Craftsman                                                                      |
|----------------------|--------------------------------------------------------------------------------|
| Setting:             | Setback from sidewalk                                                          |
| Facade Composition:  | Asymmetrical                                                                   |
| Plan:                | Rectangular                                                                    |
| Construction:        | Wood                                                                           |
| Cladding:            | Unknown                                                                        |
| Details:             |                                                                                |
| Roof type:           | Gable, crossed                                                                 |
| Roof material:       | Composition shingle                                                            |
| Roof features:       | Eaves, wide; Exposed rafters                                                   |
| Chimney:             | Exterior; Brick                                                                |
| Alterations:         | Door (primary) replaced; Perimeter fence or wall added; Windows replaced - all |
| Related features:    | Garage, Detached                                                               |
| Landscape features:  | Lawn; Mature vegetation                                                        |
| Notes:               |                                                                                |

| Porch 1           |                                    | Porch 2           |  |
|-------------------|------------------------------------|-------------------|--|
| Type:             | Full width; Projecting; Roof, flat | Туре:             |  |
| Enclosure:        | Wall, low; Brick                   | Enclosure:        |  |
| Support type:     | Posts                              | Support type:     |  |
| Support material: | Wood                               | Support material: |  |

| Door 1    |                            | Door 2    |
|-----------|----------------------------|-----------|
| Туре:     | Single                     | Type:     |
| Material: | Metal                      | Material: |
| Features: | Glazed, partially; Paneled | Features: |
| Extra:    | Sidelights                 | Extra:    |

| Window 1  |         | Window 2  |
|-----------|---------|-----------|
| Туре:     | Sliding | Type:     |
| Material: | Vinyl   | Material: |
| Features: |         | Features: |
| Extra:    |         | Extra:    |
| Form:     | Single  | Form:     |