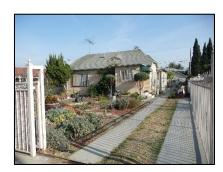

**Primary address:** 1016 S VICTORIA AVE

Year built: 1922

**District name:** Oxford Square Residential Historic District

**District recorded:** 10/15/2014

**Property type/sub type:** Residential-Single Family; House

**Evaluation:** Non-Contributor

### **Property details**

| Name:               |                              |
|---------------------|------------------------------|
| Resource:           | Element of a district        |
| Resource attribute: | HP02. Single family property |
| Current use:        |                              |
| Architect:          |                              |
| Builder:            |                              |
| Stories:            | 1                            |
| Original owner:     |                              |

| Architectural style: | Spanish Colonial Revival                                                                                                                                                                                 |
|----------------------|----------------------------------------------------------------------------------------------------------------------------------------------------------------------------------------------------------|
| Setting:             | Corner; Setback from sidewalk                                                                                                                                                                            |
| Facade Composition:  | Asymmetrical                                                                                                                                                                                             |
| Plan:                | Rectangular                                                                                                                                                                                              |
| Construction:        | Wood                                                                                                                                                                                                     |
| Cladding:            | Stucco, textured; Vinyl                                                                                                                                                                                  |
| Details:             |                                                                                                                                                                                                          |
| Roof type:           | Combination; Flat; Shed                                                                                                                                                                                  |
| Roof material:       | Clay tile; Composition shingle; Unknown                                                                                                                                                                  |
| Roof features:       | Clay tile coping; Parapet, stepped                                                                                                                                                                       |
| Chimney:             |                                                                                                                                                                                                          |
| Alterations:         | Addition to primary elevation; Door (primary) replaced; Perimeter fence or wall added; Porch altered or enclosed; Windows replaced - all; Security window bars added; Security door added; Awnings added |
| Related features:    | Garage, Detached                                                                                                                                                                                         |
| Landscape features:  | Lawn                                                                                                                                                                                                     |
| Notes:               |                                                                                                                                                                                                          |

| Porch 1           |                      | Porch 2           |  |
|-------------------|----------------------|-------------------|--|
| Туре:             | Entrance porch/stoop | Type:             |  |
| Enclosure:        |                      | Enclosure:        |  |
| Support type:     |                      | Support type:     |  |
| Support material: |                      | Support material: |  |

| Door 1    |                            | Door 2    |  |
|-----------|----------------------------|-----------|--|
| Туре:     | Single; Security door      | Type:     |  |
| Material: | Metal                      | Material: |  |
| Features: | Glazed, partially; Paneled | Features: |  |
| Extra:    |                            | Extra:    |  |

| Window 1  |               | Window 2  |  |
|-----------|---------------|-----------|--|
| Туре:     | Sliding       | Туре:     |  |
| Material: | Aluminum      | Material: |  |
| Features: |               | Features: |  |
| Extra:    | Security bars | Extra:    |  |
| Form:     | Single        | Form:     |  |