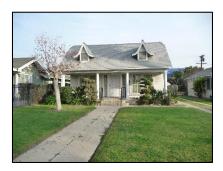

**Primary address:** 1016 S VICTORIA AVE

Year built: 1922

**District name:** Oxford Square Residential Historic District

**District recorded:** 10/15/2014

**Property type/sub type:** Residential-Single Family; House

**Evaluation:** Non-Contributor

### **Property details**

| Name:               |                              |
|---------------------|------------------------------|
| Resource:           | Element of a district        |
| Resource attribute: | HP02. Single family property |
| Current use:        |                              |
| Architect:          |                              |
| Builder:            |                              |
| Stories:            | 1                            |
| Original owner:     |                              |

| Architectural style: | Spanish Colonial Revival                                                                                                                                                                                 |
|----------------------|----------------------------------------------------------------------------------------------------------------------------------------------------------------------------------------------------------|
| Setting:             | Corner; Setback from sidewalk                                                                                                                                                                            |
| Facade Composition:  | Asymmetrical                                                                                                                                                                                             |
| Plan:                | Rectangular                                                                                                                                                                                              |
| Construction:        | Wood                                                                                                                                                                                                     |
| Cladding:            | Stucco, textured; Vinyl                                                                                                                                                                                  |
| Details:             |                                                                                                                                                                                                          |
| Roof type:           | Combination; Flat; Shed                                                                                                                                                                                  |
| Roof material:       | Clay tile; Composition shingle; Unknown                                                                                                                                                                  |
| Roof features:       | Clay tile coping; Parapet, stepped                                                                                                                                                                       |
| Chimney:             |                                                                                                                                                                                                          |
| Alterations:         | Addition to primary elevation; Door (primary) replaced; Perimeter fence or wall added; Porch altered or enclosed; Windows replaced - all; Security window bars added; Security door added; Awnings added |
| Related features:    | Garage, Detached                                                                                                                                                                                         |
| Landscape features:  | Lawn                                                                                                                                                                                                     |
| Notes:               |                                                                                                                                                                                                          |

| Porch 1           |                      | Porch 2           |  |
|-------------------|----------------------|-------------------|--|
| Туре:             | Entrance porch/stoop | Type:             |  |
| Enclosure:        |                      | Enclosure:        |  |
| Support type:     |                      | Support type:     |  |
| Support material: |                      | Support material: |  |

| Door 1    |                            | Door 2    |  |
|-----------|----------------------------|-----------|--|
| Туре:     | Single; Security door      | Type:     |  |
| Material: | Metal                      | Material: |  |
| Features: | Glazed, partially; Paneled | Features: |  |
| Extra:    |                            | Extra:    |  |

| Window 1  |               | Window 2  |  |
|-----------|---------------|-----------|--|
| Туре:     | Sliding       | Туре:     |  |
| Material: | Aluminum      | Material: |  |
| Features: |               | Features: |  |
| Extra:    | Security bars | Extra:    |  |
| Form:     | Single        | Form:     |  |