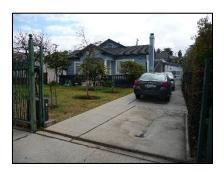

Primary address: 4300 W OLYMPIC BLVD

Year built: 1950

**District name:** Oxford Square Residential Historic District

**District recorded:** 10/15/2014

**Property type/sub type:** Residential-Single Family; House

**Evaluation:** Non-Contributor

### **Property details**

| Name:               |                              |
|---------------------|------------------------------|
| Resource:           | Element of a district        |
| Resource attribute: | HP02. Single family property |
| Current use:        |                              |
| Architect:          |                              |
| Builder:            |                              |
| Stories:            | 1                            |
| Original owner:     |                              |

| Architectural style: | Ranch, Traditional                                                                                                                     |
|----------------------|----------------------------------------------------------------------------------------------------------------------------------------|
| Setting:             | Corner; Setback from sidewalk                                                                                                          |
| Facade Composition:  | Asymmetrical                                                                                                                           |
| Plan:                | Irregular                                                                                                                              |
| Construction:        | Wood                                                                                                                                   |
| Cladding:            | Stucco, textured                                                                                                                       |
| Details:             |                                                                                                                                        |
| Roof type:           | Gable, crossed                                                                                                                         |
| Roof material:       | Composition shingle                                                                                                                    |
| Roof features:       |                                                                                                                                        |
| Chimney:             |                                                                                                                                        |
| Alterations:         | Landscape/hardscape altered; Perimeter fence or wall added; Security door(s) added; Security window bars added; Windows replaced - all |
| Related features:    | Garage, Detached                                                                                                                       |
| Landscape features:  |                                                                                                                                        |
| Notes:               |                                                                                                                                        |