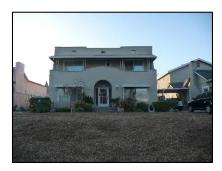

**Primary address:** 1016 S VICTORIA AVE

Year built: 1922

**District name:** Oxford Square Residential Historic District

**District recorded:** 10/15/2014

**Property type/sub type:** Residential-Single Family; House

**Evaluation:** Non-Contributor

| Architectural style: | Spanish Colonial Revival                                                                                                                                                                                 |
|----------------------|----------------------------------------------------------------------------------------------------------------------------------------------------------------------------------------------------------|
| Setting:             | Corner; Setback from sidewalk                                                                                                                                                                            |
| Facade Composition:  | Asymmetrical                                                                                                                                                                                             |
| Plan:                | Rectangular                                                                                                                                                                                              |
| Construction:        | Wood                                                                                                                                                                                                     |
| Cladding:            | Stucco, textured; Vinyl                                                                                                                                                                                  |
| Details:             |                                                                                                                                                                                                          |
| Roof type:           | Combination; Flat; Shed                                                                                                                                                                                  |
| Roof material:       | Clay tile; Composition shingle; Unknown                                                                                                                                                                  |
| Roof features:       | Clay tile coping; Parapet, stepped                                                                                                                                                                       |
| Chimney:             |                                                                                                                                                                                                          |
| Alterations:         | Addition to primary elevation; Door (primary) replaced; Perimeter fence or wall added; Porch altered or enclosed; Windows replaced - all; Security window bars added; Security door added; Awnings added |
| Related features:    | Garage, Detached                                                                                                                                                                                         |
| Landscape features:  | Lawn                                                                                                                                                                                                     |
| Notes:               |                                                                                                                                                                                                          |