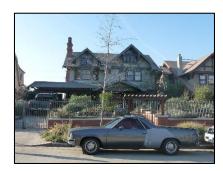

Primary address: 4320 W 12TH ST

Year built: 1930

**District name:** Oxford Square Residential Historic District

District recorded: 10/15/2014

**Property type/sub type:** Residential-Single Family; House

**Evaluation:** Altered contributor

### **Property details**

| Name:               |                              |
|---------------------|------------------------------|
| Resource:           | Element of a district        |
| Resource attribute: | HP02. Single family property |
| Current use:        |                              |
| Architect:          |                              |
| Builder:            |                              |
| Stories:            | 1                            |
| Original owner:     |                              |

| Architectural style: | Spanish Colonial Revival                                                                                                                                         |
|----------------------|------------------------------------------------------------------------------------------------------------------------------------------------------------------|
| Setting:             | Setback from sidewalk                                                                                                                                            |
| Facade Composition:  | Asymmetrical                                                                                                                                                     |
| Plan:                | Irregular                                                                                                                                                        |
| Construction:        | Wood                                                                                                                                                             |
| Cladding:            | Stucco, textured                                                                                                                                                 |
| Details:             | Applied decoration                                                                                                                                               |
| Roof type:           | Combination; Flat; Gable, front                                                                                                                                  |
| Roof material:       | Clay tile; Unknown                                                                                                                                               |
| Roof features:       | Clay tile coping; Parapet, stepped                                                                                                                               |
| Chimney:             |                                                                                                                                                                  |
| Alterations:         | Door (primary) replaced; Perimeter fence or wall added; Wall cladding replaced; Window openings infilled; Windows replaced - some; Stone cladding added to steps |
| Related features:    | Steps, Concrete                                                                                                                                                  |
| Landscape features:  | Mature vegetation                                                                                                                                                |
| Notes:               |                                                                                                                                                                  |