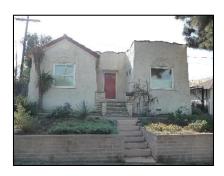

Primary address: 4320 W 12TH ST

Year built: 1930

**District name:** Oxford Square Residential Historic District

District recorded: 10/15/2014

**Property type/sub type:** Residential-Single Family; House

**Evaluation:** Altered contributor

### **Property details**

| Name:               |                              |
|---------------------|------------------------------|
| Resource:           | Element of a district        |
| Resource attribute: | HP02. Single family property |
| Current use:        |                              |
| Architect:          |                              |
| Builder:            |                              |
| Stories:            | 1                            |
| Original owner:     |                              |

| Architectural style: | Spanish Colonial Revival                                                                                                                                         |
|----------------------|------------------------------------------------------------------------------------------------------------------------------------------------------------------|
| Setting:             | Setback from sidewalk                                                                                                                                            |
| Facade Composition:  | Asymmetrical                                                                                                                                                     |
| Plan:                | Irregular                                                                                                                                                        |
| Construction:        | Wood                                                                                                                                                             |
| Cladding:            | Stucco, textured                                                                                                                                                 |
| Details:             | Applied decoration                                                                                                                                               |
| Roof type:           | Combination; Flat; Gable, front                                                                                                                                  |
| Roof material:       | Clay tile; Unknown                                                                                                                                               |
| Roof features:       | Clay tile coping; Parapet, stepped                                                                                                                               |
| Chimney:             |                                                                                                                                                                  |
| Alterations:         | Door (primary) replaced; Perimeter fence or wall added; Wall cladding replaced; Window openings infilled; Windows replaced - some; Stone cladding added to steps |
| Related features:    | Steps, Concrete                                                                                                                                                  |
| Landscape features:  | Mature vegetation                                                                                                                                                |
| Notes:               |                                                                                                                                                                  |