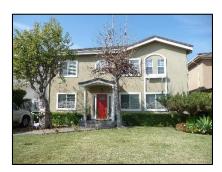

Primary address: 4300 W OLYMPIC BLVD

Year built: 1950

**District name:** Oxford Square Residential Historic District

**District recorded:** 10/15/2014

**Property type/sub type:** Residential-Single Family; House

**Evaluation:** Non-Contributor

### **Property details**

| Name:               |                              |
|---------------------|------------------------------|
| Resource:           | Element of a district        |
| Resource attribute: | HP02. Single family property |
| Current use:        |                              |
| Architect:          |                              |
| Builder:            |                              |
| Stories:            | 1                            |
| Original owner:     |                              |

| Architectural style: | Ranch, Traditional                                                                                                                     |
|----------------------|----------------------------------------------------------------------------------------------------------------------------------------|
| Setting:             | Corner; Setback from sidewalk                                                                                                          |
| Facade Composition:  | Asymmetrical                                                                                                                           |
| Plan:                | Irregular                                                                                                                              |
| Construction:        | Wood                                                                                                                                   |
| Cladding:            | Stucco, textured                                                                                                                       |
| Details:             |                                                                                                                                        |
| Roof type:           | Gable, crossed                                                                                                                         |
| Roof material:       | Composition shingle                                                                                                                    |
| Roof features:       |                                                                                                                                        |
| Chimney:             |                                                                                                                                        |
| Alterations:         | Landscape/hardscape altered; Perimeter fence or wall added; Security door(s) added; Security window bars added; Windows replaced - all |
| Related features:    | Garage, Detached                                                                                                                       |
| Landscape features:  |                                                                                                                                        |
| Notes:               |                                                                                                                                        |

| Door 1    |                       | Door 2    |  |
|-----------|-----------------------|-----------|--|
| Type:     | Single; Security door | Туре:     |  |
| Material: | Unknown               | Material: |  |
| Features: |                       | Features: |  |
| Extra:    |                       | Extra:    |  |

| Window 1  |               | Window 2  |
|-----------|---------------|-----------|
| Туре:     | Sliding       | Туре:     |
| Material: | Vinyl         | Material: |
| Features: |               | Features: |
| Extra:    | Security bars | Extra:    |
| Form:     | Single        | Form:     |