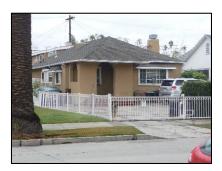

**Primary address:** 1118 S VICTORIA AV

Year built: 1911

**District name:** Oxford Square Residential Historic District

**District recorded:** 10/15/2014

**Property type/sub type:** Residential-Single Family; House

**Evaluation:** Altered contributor

### **Property details**

| Name:               |                              |
|---------------------|------------------------------|
| Resource:           | Element of a district        |
| Resource attribute: | HP02. Single family property |
| Current use:        |                              |
| Architect:          |                              |
| Builder:            |                              |
| Stories:            | 1                            |
| Original owner:     |                              |

| Architectural style: | Craftsman                                                                      |
|----------------------|--------------------------------------------------------------------------------|
| Setting:             | Setback from sidewalk                                                          |
| Facade Composition:  | Asymmetrical                                                                   |
| Plan:                | Rectangular                                                                    |
| Construction:        | Wood                                                                           |
| Cladding:            | Unknown                                                                        |
| Details:             |                                                                                |
| Roof type:           | Gable, crossed                                                                 |
| Roof material:       | Composition shingle                                                            |
| Roof features:       | Eaves, wide; Exposed rafters                                                   |
| Chimney:             | Exterior; Brick                                                                |
| Alterations:         | Door (primary) replaced; Perimeter fence or wall added; Windows replaced - all |
| Related features:    | Garage, Detached                                                               |
| Landscape features:  | Lawn; Mature vegetation                                                        |
| Notes:               |                                                                                |

| Porch 1           |                                    | Porch 2           |  |
|-------------------|------------------------------------|-------------------|--|
| Type:             | Full width; Projecting; Roof, flat | Туре:             |  |
| Enclosure:        | Wall, low; Brick                   | Enclosure:        |  |
| Support type:     | Posts                              | Support type:     |  |
| Support material: | Wood                               | Support material: |  |

| Door 1    |                            | Door 2    |
|-----------|----------------------------|-----------|
| Туре:     | Single                     | Type:     |
| Material: | Metal                      | Material: |
| Features: | Glazed, partially; Paneled | Features: |
| Extra:    | Sidelights                 | Extra:    |

| Window 1  |         | Window 2  |
|-----------|---------|-----------|
| Туре:     | Sliding | Type:     |
| Material: | Vinyl   | Material: |
| Features: |         | Features: |
| Extra:    |         | Extra:    |
| Form:     | Single  | Form:     |