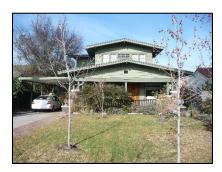

**Primary address:** 1118 S VICTORIA AV

Year built: 1911

**District name:** Oxford Square Residential Historic District

**District recorded:** 10/15/2014

**Property type/sub type:** Residential-Single Family; House

**Evaluation:** Altered contributor

### **Property details**

| Name:               |                              |
|---------------------|------------------------------|
| Resource:           | Element of a district        |
| Resource attribute: | HP02. Single family property |
| Current use:        |                              |
| Architect:          |                              |
| Builder:            |                              |
| Stories:            | 1                            |
| Original owner:     |                              |

| Architectural style: | Craftsman                                                                      |
|----------------------|--------------------------------------------------------------------------------|
| Setting:             | Setback from sidewalk                                                          |
| Facade Composition:  | Asymmetrical                                                                   |
| Plan:                | Rectangular                                                                    |
| Construction:        | Wood                                                                           |
| Cladding:            | Unknown                                                                        |
| Details:             |                                                                                |
| Roof type:           | Gable, crossed                                                                 |
| Roof material:       | Composition shingle                                                            |
| Roof features:       | Eaves, wide; Exposed rafters                                                   |
| Chimney:             | Exterior; Brick                                                                |
| Alterations:         | Door (primary) replaced; Perimeter fence or wall added; Windows replaced - all |
| Related features:    | Garage, Detached                                                               |
| Landscape features:  | Lawn; Mature vegetation                                                        |
| Notes:               |                                                                                |

| Porch 1           |                                    | Porch 2           |  |
|-------------------|------------------------------------|-------------------|--|
| Type:             | Full width; Projecting; Roof, flat | Туре:             |  |
| Enclosure:        | Wall, low; Brick                   | Enclosure:        |  |
| Support type:     | Posts                              | Support type:     |  |
| Support material: | Wood                               | Support material: |  |

| Door 1    |                            | Door 2    |
|-----------|----------------------------|-----------|
| Туре:     | Single                     | Type:     |
| Material: | Metal                      | Material: |
| Features: | Glazed, partially; Paneled | Features: |
| Extra:    | Sidelights                 | Extra:    |

| Window 1  |         | Window 2  |
|-----------|---------|-----------|
| Туре:     | Sliding | Type:     |
| Material: | Vinyl   | Material: |
| Features: |         | Features: |
| Extra:    |         | Extra:    |
| Form:     | Single  | Form:     |