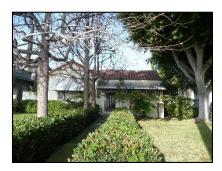

Primary address: 4300 W OLYMPIC BLVD

Year built: 1950

**District name:** Oxford Square Residential Historic District

**District recorded:** 10/15/2014

**Property type/sub type:** Residential-Single Family; House

**Evaluation:** Non-Contributor

### **Property details**

| Name:               |                              |
|---------------------|------------------------------|
| Resource:           | Element of a district        |
| Resource attribute: | HP02. Single family property |
| Current use:        |                              |
| Architect:          |                              |
| Builder:            |                              |
| Stories:            | 1                            |
| Original owner:     |                              |

| Architectural style: | Ranch, Traditional                                                                                                                     |
|----------------------|----------------------------------------------------------------------------------------------------------------------------------------|
| Setting:             | Corner; Setback from sidewalk                                                                                                          |
| Facade Composition:  | Asymmetrical                                                                                                                           |
| Plan:                | Irregular                                                                                                                              |
| Construction:        | Wood                                                                                                                                   |
| Cladding:            | Stucco, textured                                                                                                                       |
| Details:             |                                                                                                                                        |
| Roof type:           | Gable, crossed                                                                                                                         |
| Roof material:       | Composition shingle                                                                                                                    |
| Roof features:       |                                                                                                                                        |
| Chimney:             |                                                                                                                                        |
| Alterations:         | Landscape/hardscape altered; Perimeter fence or wall added; Security door(s) added; Security window bars added; Windows replaced - all |
| Related features:    | Garage, Detached                                                                                                                       |
| Landscape features:  |                                                                                                                                        |
| Notes:               |                                                                                                                                        |

| Door 1    |                       | Door 2    |  |
|-----------|-----------------------|-----------|--|
| Type:     | Single; Security door | Туре:     |  |
| Material: | Unknown               | Material: |  |
| Features: |                       | Features: |  |
| Extra:    |                       | Extra:    |  |

| Window 1  |               | Window 2  |
|-----------|---------------|-----------|
| Туре:     | Sliding       | Туре:     |
| Material: | Vinyl         | Material: |
| Features: |               | Features: |
| Extra:    | Security bars | Extra:    |
| Form:     | Single        | Form:     |