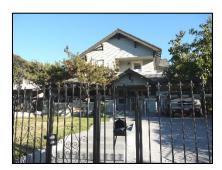

Primary address: 4320 W 12TH ST

Year built: 1930

**District name:** Oxford Square Residential Historic District

District recorded: 10/15/2014

**Property type/sub type:** Residential-Single Family; House

**Evaluation:** Altered contributor

### **Property details**

| Name:               |                              |
|---------------------|------------------------------|
| Resource:           | Element of a district        |
| Resource attribute: | HP02. Single family property |
| Current use:        |                              |
| Architect:          |                              |
| Builder:            |                              |
| Stories:            | 1                            |
| Original owner:     |                              |

| Architectural style: | Spanish Colonial Revival                                                                                                                                         |
|----------------------|------------------------------------------------------------------------------------------------------------------------------------------------------------------|
| Setting:             | Setback from sidewalk                                                                                                                                            |
| Facade Composition:  | Asymmetrical                                                                                                                                                     |
| Plan:                | Irregular                                                                                                                                                        |
| Construction:        | Wood                                                                                                                                                             |
| Cladding:            | Stucco, textured                                                                                                                                                 |
| Details:             | Applied decoration                                                                                                                                               |
| Roof type:           | Combination; Flat; Gable, front                                                                                                                                  |
| Roof material:       | Clay tile; Unknown                                                                                                                                               |
| Roof features:       | Clay tile coping; Parapet, stepped                                                                                                                               |
| Chimney:             |                                                                                                                                                                  |
| Alterations:         | Door (primary) replaced; Perimeter fence or wall added; Wall cladding replaced; Window openings infilled; Windows replaced - some; Stone cladding added to steps |
| Related features:    | Steps, Concrete                                                                                                                                                  |
| Landscape features:  | Mature vegetation                                                                                                                                                |
| Notes:               |                                                                                                                                                                  |