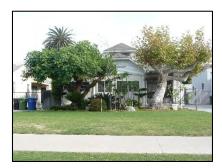

**Primary address:** 1118 S VICTORIA AV

Year built: 1911

**District name:** Oxford Square Residential Historic District

**District recorded:** 10/15/2014

**Property type/sub type:** Residential-Single Family; House

**Evaluation:** Altered contributor

### **Property details**

| Name:               |                              |
|---------------------|------------------------------|
| Resource:           | Element of a district        |
| Resource attribute: | HP02. Single family property |
| Current use:        |                              |
| Architect:          |                              |
| Builder:            |                              |
| Stories:            | 1                            |
| Original owner:     |                              |

| Architectural style: | Craftsman                                                                      |
|----------------------|--------------------------------------------------------------------------------|
| Setting:             | Setback from sidewalk                                                          |
| Facade Composition:  | Asymmetrical                                                                   |
| Plan:                | Rectangular                                                                    |
| Construction:        | Wood                                                                           |
| Cladding:            | Unknown                                                                        |
| Details:             |                                                                                |
| Roof type:           | Gable, crossed                                                                 |
| Roof material:       | Composition shingle                                                            |
| Roof features:       | Eaves, wide; Exposed rafters                                                   |
| Chimney:             | Exterior; Brick                                                                |
| Alterations:         | Door (primary) replaced; Perimeter fence or wall added; Windows replaced - all |
| Related features:    | Garage, Detached                                                               |
| Landscape features:  | Lawn; Mature vegetation                                                        |
| Notes:               |                                                                                |

| Porch 1           |                                    | Porch 2           |  |
|-------------------|------------------------------------|-------------------|--|
| Type:             | Full width; Projecting; Roof, flat | Туре:             |  |
| Enclosure:        | Wall, low; Brick                   | Enclosure:        |  |
| Support type:     | Posts                              | Support type:     |  |
| Support material: | Wood                               | Support material: |  |

| Door 1    |                            | Door 2    |
|-----------|----------------------------|-----------|
| Туре:     | Single                     | Type:     |
| Material: | Metal                      | Material: |
| Features: | Glazed, partially; Paneled | Features: |
| Extra:    | Sidelights                 | Extra:    |

| Window 1  |         | Window 2  |
|-----------|---------|-----------|
| Туре:     | Sliding | Type:     |
| Material: | Vinyl   | Material: |
| Features: |         | Features: |
| Extra:    |         | Extra:    |
| Form:     | Single  | Form:     |