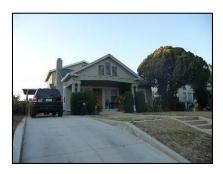

Primary address: 4300 W OLYMPIC BLVD

Year built: 1950

**District name:** Oxford Square Residential Historic District

**District recorded:** 10/15/2014

**Property type/sub type:** Residential-Single Family; House

**Evaluation:** Non-Contributor

| Architectural style: | Ranch, Traditional                                                                                                                     |
|----------------------|----------------------------------------------------------------------------------------------------------------------------------------|
| Setting:             | Corner; Setback from sidewalk                                                                                                          |
| Facade Composition:  | Asymmetrical                                                                                                                           |
| Plan:                | Irregular                                                                                                                              |
| Construction:        | Wood                                                                                                                                   |
| Cladding:            | Stucco, textured                                                                                                                       |
| Details:             |                                                                                                                                        |
| Roof type:           | Gable, crossed                                                                                                                         |
| Roof material:       | Composition shingle                                                                                                                    |
| Roof features:       |                                                                                                                                        |
| Chimney:             |                                                                                                                                        |
| Alterations:         | Landscape/hardscape altered; Perimeter fence or wall added; Security door(s) added; Security window bars added; Windows replaced - all |
| Related features:    | Garage, Detached                                                                                                                       |
| Landscape features:  |                                                                                                                                        |
| Notes:               |                                                                                                                                        |