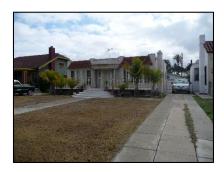

Primary address: 4300 W OLYMPIC BLVD

Year built: 1950

**District name:** Oxford Square Residential Historic District

**District recorded:** 10/15/2014

**Property type/sub type:** Residential-Single Family; House

**Evaluation:** Non-Contributor

### **Property details**

| Name:               |                              |
|---------------------|------------------------------|
| Resource:           | Element of a district        |
| Resource attribute: | HP02. Single family property |
| Current use:        |                              |
| Architect:          |                              |
| Builder:            |                              |
| Stories:            | 1                            |
| Original owner:     |                              |

| Architectural style: | Ranch, Traditional                                                                                                                     |
|----------------------|----------------------------------------------------------------------------------------------------------------------------------------|
| Setting:             | Corner; Setback from sidewalk                                                                                                          |
| Facade Composition:  | Asymmetrical                                                                                                                           |
| Plan:                | Irregular                                                                                                                              |
| Construction:        | Wood                                                                                                                                   |
| Cladding:            | Stucco, textured                                                                                                                       |
| Details:             |                                                                                                                                        |
| Roof type:           | Gable, crossed                                                                                                                         |
| Roof material:       | Composition shingle                                                                                                                    |
| Roof features:       |                                                                                                                                        |
| Chimney:             |                                                                                                                                        |
| Alterations:         | Landscape/hardscape altered; Perimeter fence or wall added; Security door(s) added; Security window bars added; Windows replaced - all |
| Related features:    | Garage, Detached                                                                                                                       |
| Landscape features:  |                                                                                                                                        |
| Notes:               |                                                                                                                                        |

| Door 1    |                       | Door 2    |  |
|-----------|-----------------------|-----------|--|
| Type:     | Single; Security door | Туре:     |  |
| Material: | Unknown               | Material: |  |
| Features: |                       | Features: |  |
| Extra:    |                       | Extra:    |  |

| Window 1  |               | Window 2  |
|-----------|---------------|-----------|
| Туре:     | Sliding       | Туре:     |
| Material: | Vinyl         | Material: |
| Features: |               | Features: |
| Extra:    | Security bars | Extra:    |
| Form:     | Single        | Form:     |