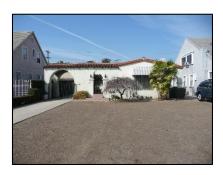

Primary address: 4320 W 12TH ST

Year built: 1930

**District name:** Oxford Square Residential Historic District

District recorded: 10/15/2014

**Property type/sub type:** Residential-Single Family; House

**Evaluation:** Altered contributor

### **Property details**

| Name:               |                              |
|---------------------|------------------------------|
| Resource:           | Element of a district        |
| Resource attribute: | HP02. Single family property |
| Current use:        |                              |
| Architect:          |                              |
| Builder:            |                              |
| Stories:            | 1                            |
| Original owner:     |                              |

| Architectural style: | Spanish Colonial Revival                                                                                                                                         |
|----------------------|------------------------------------------------------------------------------------------------------------------------------------------------------------------|
| Setting:             | Setback from sidewalk                                                                                                                                            |
| Facade Composition:  | Asymmetrical                                                                                                                                                     |
| Plan:                | Irregular                                                                                                                                                        |
| Construction:        | Wood                                                                                                                                                             |
| Cladding:            | Stucco, textured                                                                                                                                                 |
| Details:             | Applied decoration                                                                                                                                               |
| Roof type:           | Combination; Flat; Gable, front                                                                                                                                  |
| Roof material:       | Clay tile; Unknown                                                                                                                                               |
| Roof features:       | Clay tile coping; Parapet, stepped                                                                                                                               |
| Chimney:             |                                                                                                                                                                  |
| Alterations:         | Door (primary) replaced; Perimeter fence or wall added; Wall cladding replaced; Window openings infilled; Windows replaced - some; Stone cladding added to steps |
| Related features:    | Steps, Concrete                                                                                                                                                  |
| Landscape features:  | Mature vegetation                                                                                                                                                |
| Notes:               |                                                                                                                                                                  |

| Porch 1           |                                  | Porch 2           |  |
|-------------------|----------------------------------|-------------------|--|
| Туре:             | Entrance porch/stoop; Projecting | Туре:             |  |
| Enclosure:        | Wall, low; Stone, cut            | Enclosure:        |  |
| Support type:     |                                  | Support type:     |  |
| Support material: |                                  | Support material: |  |

| Door 1    |                            | Door 2    |
|-----------|----------------------------|-----------|
| Type:     | Single                     | Type:     |
| Material: | Unknown                    | Material: |
| Features: | Glazed, partially; Paneled | Features: |
| Extra:    |                            | Extra:    |

| Window 1  |                     | Window 2  |                     |
|-----------|---------------------|-----------|---------------------|
| Туре:     | Fixed               | Туре:     | Single-hung         |
| Material: | Vinyl               | Material: | Vinyl               |
| Features: |                     | Features: |                     |
| Extra:    | Decorative surround | Extra:    | Decorative surround |
| Form:     | Single              | Form:     | Single              |

| Window 3  |        | Window 4  |         |
|-----------|--------|-----------|---------|
| Туре:     | Hopper | Туре:     | Sliding |
| Material: | Wood   | Material: | Vinyl   |
| Features: |        | Features: |         |
| Extra:    |        | Extra:    |         |
| Form:     | Single | Form:     | Single  |