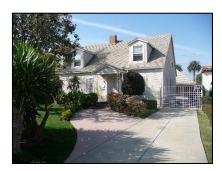

Primary address: 4300 W OLYMPIC BLVD

Year built: 1950

**District name:** Oxford Square Residential Historic District

**District recorded:** 10/15/2014

**Property type/sub type:** Residential-Single Family; House

**Evaluation:** Non-Contributor

### **Property details**

| Name:               |                              |
|---------------------|------------------------------|
| Resource:           | Element of a district        |
| Resource attribute: | HP02. Single family property |
| Current use:        |                              |
| Architect:          |                              |
| Builder:            |                              |
| Stories:            | 1                            |
| Original owner:     |                              |

| Architectural style: | Ranch, Traditional                                                                                                                     |
|----------------------|----------------------------------------------------------------------------------------------------------------------------------------|
| Setting:             | Corner; Setback from sidewalk                                                                                                          |
| Facade Composition:  | Asymmetrical                                                                                                                           |
| Plan:                | Irregular                                                                                                                              |
| Construction:        | Wood                                                                                                                                   |
| Cladding:            | Stucco, textured                                                                                                                       |
| Details:             |                                                                                                                                        |
| Roof type:           | Gable, crossed                                                                                                                         |
| Roof material:       | Composition shingle                                                                                                                    |
| Roof features:       |                                                                                                                                        |
| Chimney:             |                                                                                                                                        |
| Alterations:         | Landscape/hardscape altered; Perimeter fence or wall added; Security door(s) added; Security window bars added; Windows replaced - all |
| Related features:    | Garage, Detached                                                                                                                       |
| Landscape features:  |                                                                                                                                        |
| Notes:               |                                                                                                                                        |

| Door 1    |                       | Door 2    |  |
|-----------|-----------------------|-----------|--|
| Type:     | Single; Security door | Туре:     |  |
| Material: | Unknown               | Material: |  |
| Features: |                       | Features: |  |
| Extra:    |                       | Extra:    |  |

| Window 1  |               | Window 2  |
|-----------|---------------|-----------|
| Туре:     | Sliding       | Туре:     |
| Material: | Vinyl         | Material: |
| Features: |               | Features: |
| Extra:    | Security bars | Extra:    |
| Form:     | Single        | Form:     |