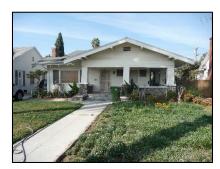

Primary address: 4320 W 12TH ST

Year built: 1930

**District name:** Oxford Square Residential Historic District

District recorded: 10/15/2014

**Property type/sub type:** Residential-Single Family; House

**Evaluation:** Altered contributor

### **Property details**

| Name:               |                              |
|---------------------|------------------------------|
| Resource:           | Element of a district        |
| Resource attribute: | HP02. Single family property |
| Current use:        |                              |
| Architect:          |                              |
| Builder:            |                              |
| Stories:            | 1                            |
| Original owner:     |                              |

| Architectural style: | Spanish Colonial Revival                                                                                                                                         |
|----------------------|------------------------------------------------------------------------------------------------------------------------------------------------------------------|
| Setting:             | Setback from sidewalk                                                                                                                                            |
| Facade Composition:  | Asymmetrical                                                                                                                                                     |
| Plan:                | Irregular                                                                                                                                                        |
| Construction:        | Wood                                                                                                                                                             |
| Cladding:            | Stucco, textured                                                                                                                                                 |
| Details:             | Applied decoration                                                                                                                                               |
| Roof type:           | Combination; Flat; Gable, front                                                                                                                                  |
| Roof material:       | Clay tile; Unknown                                                                                                                                               |
| Roof features:       | Clay tile coping; Parapet, stepped                                                                                                                               |
| Chimney:             |                                                                                                                                                                  |
| Alterations:         | Door (primary) replaced; Perimeter fence or wall added; Wall cladding replaced; Window openings infilled; Windows replaced - some; Stone cladding added to steps |
| Related features:    | Steps, Concrete                                                                                                                                                  |
| Landscape features:  | Mature vegetation                                                                                                                                                |
| Notes:               |                                                                                                                                                                  |

| Porch 1           |                                  | Porch 2           |  |
|-------------------|----------------------------------|-------------------|--|
| Туре:             | Entrance porch/stoop; Projecting | Туре:             |  |
| Enclosure:        | Wall, low; Stone, cut            | Enclosure:        |  |
| Support type:     |                                  | Support type:     |  |
| Support material: |                                  | Support material: |  |

| Door 1    |                            | Door 2    |
|-----------|----------------------------|-----------|
| Type:     | Single                     | Type:     |
| Material: | Unknown                    | Material: |
| Features: | Glazed, partially; Paneled | Features: |
| Extra:    |                            | Extra:    |

| Window 1  |                     | Window 2  |                     |
|-----------|---------------------|-----------|---------------------|
| Туре:     | Fixed               | Туре:     | Single-hung         |
| Material: | Vinyl               | Material: | Vinyl               |
| Features: |                     | Features: |                     |
| Extra:    | Decorative surround | Extra:    | Decorative surround |
| Form:     | Single              | Form:     | Single              |

| Window 3  |        | Window 4  |         |
|-----------|--------|-----------|---------|
| Туре:     | Hopper | Туре:     | Sliding |
| Material: | Wood   | Material: | Vinyl   |
| Features: |        | Features: |         |
| Extra:    |        | Extra:    |         |
| Form:     | Single | Form:     | Single  |