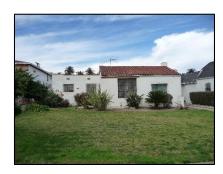

Primary address: 4320 W 12TH ST

Year built: 1930

**District name:** Oxford Square Residential Historic District

District recorded: 10/15/2014

**Property type/sub type:** Residential-Single Family; House

**Evaluation:** Altered contributor

### **Property details**

| Name:               |                              |
|---------------------|------------------------------|
| Resource:           | Element of a district        |
| Resource attribute: | HP02. Single family property |
| Current use:        |                              |
| Architect:          |                              |
| Builder:            |                              |
| Stories:            | 1                            |
| Original owner:     |                              |

| Architectural style: | Spanish Colonial Revival                                                                                                                                         |
|----------------------|------------------------------------------------------------------------------------------------------------------------------------------------------------------|
| Setting:             | Setback from sidewalk                                                                                                                                            |
| Facade Composition:  | Asymmetrical                                                                                                                                                     |
| Plan:                | Irregular                                                                                                                                                        |
| Construction:        | Wood                                                                                                                                                             |
| Cladding:            | Stucco, textured                                                                                                                                                 |
| Details:             | Applied decoration                                                                                                                                               |
| Roof type:           | Combination; Flat; Gable, front                                                                                                                                  |
| Roof material:       | Clay tile; Unknown                                                                                                                                               |
| Roof features:       | Clay tile coping; Parapet, stepped                                                                                                                               |
| Chimney:             |                                                                                                                                                                  |
| Alterations:         | Door (primary) replaced; Perimeter fence or wall added; Wall cladding replaced; Window openings infilled; Windows replaced - some; Stone cladding added to steps |
| Related features:    | Steps, Concrete                                                                                                                                                  |
| Landscape features:  | Mature vegetation                                                                                                                                                |
| Notes:               |                                                                                                                                                                  |