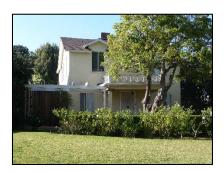

**Primary address:** 1016 S VICTORIA AVE

Year built: 1922

**District name:** Oxford Square Residential Historic District

**District recorded:** 10/15/2014

**Property type/sub type:** Residential-Single Family; House

**Evaluation:** Non-Contributor

### **Property details**

| Name:               |                              |
|---------------------|------------------------------|
| Resource:           | Element of a district        |
| Resource attribute: | HP02. Single family property |
| Current use:        |                              |
| Architect:          |                              |
| Builder:            |                              |
| Stories:            | 1                            |
| Original owner:     |                              |

| Architectural style: | Spanish Colonial Revival                                                                                                                                                                                 |
|----------------------|----------------------------------------------------------------------------------------------------------------------------------------------------------------------------------------------------------|
| Setting:             | Corner; Setback from sidewalk                                                                                                                                                                            |
| Facade Composition:  | Asymmetrical                                                                                                                                                                                             |
| Plan:                | Rectangular                                                                                                                                                                                              |
| Construction:        | Wood                                                                                                                                                                                                     |
| Cladding:            | Stucco, textured; Vinyl                                                                                                                                                                                  |
| Details:             |                                                                                                                                                                                                          |
| Roof type:           | Combination; Flat; Shed                                                                                                                                                                                  |
| Roof material:       | Clay tile; Composition shingle; Unknown                                                                                                                                                                  |
| Roof features:       | Clay tile coping; Parapet, stepped                                                                                                                                                                       |
| Chimney:             |                                                                                                                                                                                                          |
| Alterations:         | Addition to primary elevation; Door (primary) replaced; Perimeter fence or wall added; Porch altered or enclosed; Windows replaced - all; Security window bars added; Security door added; Awnings added |
| Related features:    | Garage, Detached                                                                                                                                                                                         |
| Landscape features:  | Lawn                                                                                                                                                                                                     |
| Notes:               |                                                                                                                                                                                                          |

| Porch 1           |                      | Porch 2           |  |
|-------------------|----------------------|-------------------|--|
| Туре:             | Entrance porch/stoop | Type:             |  |
| Enclosure:        |                      | Enclosure:        |  |
| Support type:     |                      | Support type:     |  |
| Support material: |                      | Support material: |  |

| Door 1    |                            | Door 2    |  |
|-----------|----------------------------|-----------|--|
| Туре:     | Single; Security door      | Type:     |  |
| Material: | Metal                      | Material: |  |
| Features: | Glazed, partially; Paneled | Features: |  |
| Extra:    |                            | Extra:    |  |

| Window 1  |               | Window 2  |  |
|-----------|---------------|-----------|--|
| Туре:     | Sliding       | Туре:     |  |
| Material: | Aluminum      | Material: |  |
| Features: |               | Features: |  |
| Extra:    | Security bars | Extra:    |  |
| Form:     | Single        | Form:     |  |