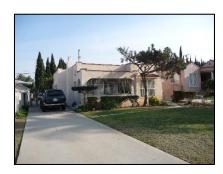

Primary address: 4300 W OLYMPIC BLVD

Year built: 1950

**District name:** Oxford Square Residential Historic District

**District recorded:** 10/15/2014

**Property type/sub type:** Residential-Single Family; House

**Evaluation:** Non-Contributor

### **Property details**

| Name:               |                              |
|---------------------|------------------------------|
| Resource:           | Element of a district        |
| Resource attribute: | HP02. Single family property |
| Current use:        |                              |
| Architect:          |                              |
| Builder:            |                              |
| Stories:            | 1                            |
| Original owner:     |                              |

| Architectural style: | Ranch, Traditional                                                                                                                     |
|----------------------|----------------------------------------------------------------------------------------------------------------------------------------|
| Setting:             | Corner; Setback from sidewalk                                                                                                          |
| Facade Composition:  | Asymmetrical                                                                                                                           |
| Plan:                | Irregular                                                                                                                              |
| Construction:        | Wood                                                                                                                                   |
| Cladding:            | Stucco, textured                                                                                                                       |
| Details:             |                                                                                                                                        |
| Roof type:           | Gable, crossed                                                                                                                         |
| Roof material:       | Composition shingle                                                                                                                    |
| Roof features:       |                                                                                                                                        |
| Chimney:             |                                                                                                                                        |
| Alterations:         | Landscape/hardscape altered; Perimeter fence or wall added; Security door(s) added; Security window bars added; Windows replaced - all |
| Related features:    | Garage, Detached                                                                                                                       |
| Landscape features:  |                                                                                                                                        |
| Notes:               |                                                                                                                                        |

| Door 1    |                       | Door 2    |  |
|-----------|-----------------------|-----------|--|
| Type:     | Single; Security door | Туре:     |  |
| Material: | Unknown               | Material: |  |
| Features: |                       | Features: |  |
| Extra:    |                       | Extra:    |  |

| Window 1  |               | Window 2  |
|-----------|---------------|-----------|
| Туре:     | Sliding       | Туре:     |
| Material: | Vinyl         | Material: |
| Features: |               | Features: |
| Extra:    | Security bars | Extra:    |
| Form:     | Single        | Form:     |