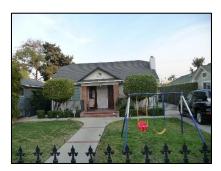

Primary address: 4300 W OLYMPIC BLVD

Year built: 1950

**District name:** Oxford Square Residential Historic District

**District recorded:** 10/15/2014

**Property type/sub type:** Residential-Single Family; House

**Evaluation:** Non-Contributor

### **Property details**

| Name:               |                              |
|---------------------|------------------------------|
| Resource:           | Element of a district        |
| Resource attribute: | HP02. Single family property |
| Current use:        |                              |
| Architect:          |                              |
| Builder:            |                              |
| Stories:            | 1                            |
| Original owner:     |                              |

| Architectural style: | Ranch, Traditional                                                                                                                     |
|----------------------|----------------------------------------------------------------------------------------------------------------------------------------|
| Setting:             | Corner; Setback from sidewalk                                                                                                          |
| Facade Composition:  | Asymmetrical                                                                                                                           |
| Plan:                | Irregular                                                                                                                              |
| Construction:        | Wood                                                                                                                                   |
| Cladding:            | Stucco, textured                                                                                                                       |
| Details:             |                                                                                                                                        |
| Roof type:           | Gable, crossed                                                                                                                         |
| Roof material:       | Composition shingle                                                                                                                    |
| Roof features:       |                                                                                                                                        |
| Chimney:             |                                                                                                                                        |
| Alterations:         | Landscape/hardscape altered; Perimeter fence or wall added; Security door(s) added; Security window bars added; Windows replaced - all |
| Related features:    | Garage, Detached                                                                                                                       |
| Landscape features:  |                                                                                                                                        |
| Notes:               |                                                                                                                                        |

| Door 1    |                       | Door 2    |  |
|-----------|-----------------------|-----------|--|
| Type:     | Single; Security door | Туре:     |  |
| Material: | Unknown               | Material: |  |
| Features: |                       | Features: |  |
| Extra:    |                       | Extra:    |  |

| Window 1  |               | Window 2  |
|-----------|---------------|-----------|
| Туре:     | Sliding       | Туре:     |
| Material: | Vinyl         | Material: |
| Features: |               | Features: |
| Extra:    | Security bars | Extra:    |
| Form:     | Single        | Form:     |