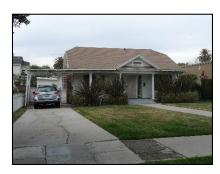

**Primary address:** 1118 S VICTORIA AV

Year built: 1911

**District name:** Oxford Square Residential Historic District

**District recorded:** 10/15/2014

**Property type/sub type:** Residential-Single Family; House

**Evaluation:** Altered contributor

### **Property details**

| Name:               |                              |
|---------------------|------------------------------|
| Resource:           | Element of a district        |
| Resource attribute: | HP02. Single family property |
| Current use:        |                              |
| Architect:          |                              |
| Builder:            |                              |
| Stories:            | 1                            |
| Original owner:     |                              |

| Architectural style: | Craftsman                                                                      |
|----------------------|--------------------------------------------------------------------------------|
| Setting:             | Setback from sidewalk                                                          |
| Facade Composition:  | Asymmetrical                                                                   |
| Plan:                | Rectangular                                                                    |
| Construction:        | Wood                                                                           |
| Cladding:            | Unknown                                                                        |
| Details:             |                                                                                |
| Roof type:           | Gable, crossed                                                                 |
| Roof material:       | Composition shingle                                                            |
| Roof features:       | Eaves, wide; Exposed rafters                                                   |
| Chimney:             | Exterior; Brick                                                                |
| Alterations:         | Door (primary) replaced; Perimeter fence or wall added; Windows replaced - all |
| Related features:    | Garage, Detached                                                               |
| Landscape features:  | Lawn; Mature vegetation                                                        |
| Notes:               |                                                                                |

| Porch 1           |                                    | Porch 2           |  |
|-------------------|------------------------------------|-------------------|--|
| Type:             | Full width; Projecting; Roof, flat | Туре:             |  |
| Enclosure:        | Wall, low; Brick                   | Enclosure:        |  |
| Support type:     | Posts                              | Support type:     |  |
| Support material: | Wood                               | Support material: |  |

| Door 1    |                            | Door 2    |
|-----------|----------------------------|-----------|
| Туре:     | Single                     | Type:     |
| Material: | Metal                      | Material: |
| Features: | Glazed, partially; Paneled | Features: |
| Extra:    | Sidelights                 | Extra:    |

| Window 1  |         | Window 2  |
|-----------|---------|-----------|
| Туре:     | Sliding | Type:     |
| Material: | Vinyl   | Material: |
| Features: |         | Features: |
| Extra:    |         | Extra:    |
| Form:     | Single  | Form:     |