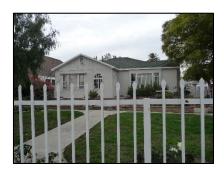

Primary address: 4300 W OLYMPIC BLVD

Year built: 1950

**District name:** Oxford Square Residential Historic District

**District recorded:** 10/15/2014

**Property type/sub type:** Residential-Single Family; House

**Evaluation:** Non-Contributor

### **Property details**

| Name:               |                              |
|---------------------|------------------------------|
| Resource:           | Element of a district        |
| Resource attribute: | HP02. Single family property |
| Current use:        |                              |
| Architect:          |                              |
| Builder:            |                              |
| Stories:            | 1                            |
| Original owner:     |                              |

| Architectural style: | Ranch, Traditional                                                                                                                     |
|----------------------|----------------------------------------------------------------------------------------------------------------------------------------|
| Setting:             | Corner; Setback from sidewalk                                                                                                          |
| Facade Composition:  | Asymmetrical                                                                                                                           |
| Plan:                | Irregular                                                                                                                              |
| Construction:        | Wood                                                                                                                                   |
| Cladding:            | Stucco, textured                                                                                                                       |
| Details:             |                                                                                                                                        |
| Roof type:           | Gable, crossed                                                                                                                         |
| Roof material:       | Composition shingle                                                                                                                    |
| Roof features:       |                                                                                                                                        |
| Chimney:             |                                                                                                                                        |
| Alterations:         | Landscape/hardscape altered; Perimeter fence or wall added; Security door(s) added; Security window bars added; Windows replaced - all |
| Related features:    | Garage, Detached                                                                                                                       |
| Landscape features:  |                                                                                                                                        |
| Notes:               |                                                                                                                                        |