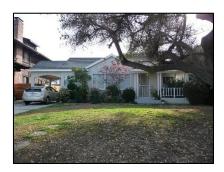

Primary address: 4320 W 12TH ST

Year built: 1930

**District name:** Oxford Square Residential Historic District

District recorded: 10/15/2014

**Property type/sub type:** Residential-Single Family; House

**Evaluation:** Altered contributor

### **Property details**

| Name:               |                              |
|---------------------|------------------------------|
| Resource:           | Element of a district        |
| Resource attribute: | HP02. Single family property |
| Current use:        |                              |
| Architect:          |                              |
| Builder:            |                              |
| Stories:            | 1                            |
| Original owner:     |                              |

| Architectural style: | Spanish Colonial Revival                                                                                                                                         |
|----------------------|------------------------------------------------------------------------------------------------------------------------------------------------------------------|
| Setting:             | Setback from sidewalk                                                                                                                                            |
| Facade Composition:  | Asymmetrical                                                                                                                                                     |
| Plan:                | Irregular                                                                                                                                                        |
| Construction:        | Wood                                                                                                                                                             |
| Cladding:            | Stucco, textured                                                                                                                                                 |
| Details:             | Applied decoration                                                                                                                                               |
| Roof type:           | Combination; Flat; Gable, front                                                                                                                                  |
| Roof material:       | Clay tile; Unknown                                                                                                                                               |
| Roof features:       | Clay tile coping; Parapet, stepped                                                                                                                               |
| Chimney:             |                                                                                                                                                                  |
| Alterations:         | Door (primary) replaced; Perimeter fence or wall added; Wall cladding replaced; Window openings infilled; Windows replaced - some; Stone cladding added to steps |
| Related features:    | Steps, Concrete                                                                                                                                                  |
| Landscape features:  | Mature vegetation                                                                                                                                                |
| Notes:               |                                                                                                                                                                  |

| Porch 1           |                                  | Porch 2           |  |
|-------------------|----------------------------------|-------------------|--|
| Туре:             | Entrance porch/stoop; Projecting | Туре:             |  |
| Enclosure:        | Wall, low; Stone, cut            | Enclosure:        |  |
| Support type:     |                                  | Support type:     |  |
| Support material: |                                  | Support material: |  |

| Door 1    |                            | Door 2    |
|-----------|----------------------------|-----------|
| Type:     | Single                     | Type:     |
| Material: | Unknown                    | Material: |
| Features: | Glazed, partially; Paneled | Features: |
| Extra:    |                            | Extra:    |

| Window 1  |                     | Window 2  |                     |
|-----------|---------------------|-----------|---------------------|
| Туре:     | Fixed               | Туре:     | Single-hung         |
| Material: | Vinyl               | Material: | Vinyl               |
| Features: |                     | Features: |                     |
| Extra:    | Decorative surround | Extra:    | Decorative surround |
| Form:     | Single              | Form:     | Single              |

| Window 3  |        | Window 4  |         |
|-----------|--------|-----------|---------|
| Туре:     | Hopper | Туре:     | Sliding |
| Material: | Wood   | Material: | Vinyl   |
| Features: |        | Features: |         |
| Extra:    |        | Extra:    |         |
| Form:     | Single | Form:     | Single  |