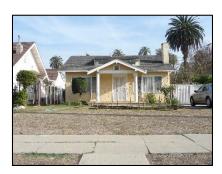

**Primary address:** 1118 S VICTORIA AV

Year built: 1911

**District name:** Oxford Square Residential Historic District

**District recorded:** 10/15/2014

**Property type/sub type:** Residential-Single Family; House

**Evaluation:** Altered contributor

### **Property details**

| Name:               |                              |
|---------------------|------------------------------|
| Resource:           | Element of a district        |
| Resource attribute: | HP02. Single family property |
| Current use:        |                              |
| Architect:          |                              |
| Builder:            |                              |
| Stories:            | 1                            |
| Original owner:     |                              |

| Architectural style: | Craftsman                                                                      |
|----------------------|--------------------------------------------------------------------------------|
| Setting:             | Setback from sidewalk                                                          |
| Facade Composition:  | Asymmetrical                                                                   |
| Plan:                | Rectangular                                                                    |
| Construction:        | Wood                                                                           |
| Cladding:            | Unknown                                                                        |
| Details:             |                                                                                |
| Roof type:           | Gable, crossed                                                                 |
| Roof material:       | Composition shingle                                                            |
| Roof features:       | Eaves, wide; Exposed rafters                                                   |
| Chimney:             | Exterior; Brick                                                                |
| Alterations:         | Door (primary) replaced; Perimeter fence or wall added; Windows replaced - all |
| Related features:    | Garage, Detached                                                               |
| Landscape features:  | Lawn; Mature vegetation                                                        |
| Notes:               |                                                                                |

| Porch 1           |                                    | Porch 2           |  |
|-------------------|------------------------------------|-------------------|--|
| Type:             | Full width; Projecting; Roof, flat | Туре:             |  |
| Enclosure:        | Wall, low; Brick                   | Enclosure:        |  |
| Support type:     | Posts                              | Support type:     |  |
| Support material: | Wood                               | Support material: |  |

| Door 1    |                            | Door 2    |
|-----------|----------------------------|-----------|
| Туре:     | Single                     | Type:     |
| Material: | Metal                      | Material: |
| Features: | Glazed, partially; Paneled | Features: |
| Extra:    | Sidelights                 | Extra:    |

| Window 1  |         | Window 2  |
|-----------|---------|-----------|
| Туре:     | Sliding | Type:     |
| Material: | Vinyl   | Material: |
| Features: |         | Features: |
| Extra:    |         | Extra:    |
| Form:     | Single  | Form:     |