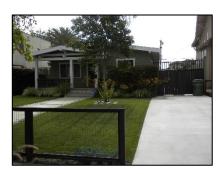

Primary address: 4320 W 12TH ST

Year built: 1930

**District name:** Oxford Square Residential Historic District

District recorded: 10/15/2014

**Property type/sub type:** Residential-Single Family; House

**Evaluation:** Altered contributor

### **Property details**

| Name:               |                              |
|---------------------|------------------------------|
| Resource:           | Element of a district        |
| Resource attribute: | HP02. Single family property |
| Current use:        |                              |
| Architect:          |                              |
| Builder:            |                              |
| Stories:            | 1                            |
| Original owner:     |                              |

| Architectural style: | Spanish Colonial Revival                                                                                                                                         |
|----------------------|------------------------------------------------------------------------------------------------------------------------------------------------------------------|
| Setting:             | Setback from sidewalk                                                                                                                                            |
| Facade Composition:  | Asymmetrical                                                                                                                                                     |
| Plan:                | Irregular                                                                                                                                                        |
| Construction:        | Wood                                                                                                                                                             |
| Cladding:            | Stucco, textured                                                                                                                                                 |
| Details:             | Applied decoration                                                                                                                                               |
| Roof type:           | Combination; Flat; Gable, front                                                                                                                                  |
| Roof material:       | Clay tile; Unknown                                                                                                                                               |
| Roof features:       | Clay tile coping; Parapet, stepped                                                                                                                               |
| Chimney:             |                                                                                                                                                                  |
| Alterations:         | Door (primary) replaced; Perimeter fence or wall added; Wall cladding replaced; Window openings infilled; Windows replaced - some; Stone cladding added to steps |
| Related features:    | Steps, Concrete                                                                                                                                                  |
| Landscape features:  | Mature vegetation                                                                                                                                                |
| Notes:               |                                                                                                                                                                  |

| Porch 1           |                                  | Porch 2           |  |
|-------------------|----------------------------------|-------------------|--|
| Туре:             | Entrance porch/stoop; Projecting | Туре:             |  |
| Enclosure:        | Wall, low; Stone, cut            | Enclosure:        |  |
| Support type:     |                                  | Support type:     |  |
| Support material: |                                  | Support material: |  |

| Door 1    |                            | Door 2    |
|-----------|----------------------------|-----------|
| Type:     | Single                     | Type:     |
| Material: | Unknown                    | Material: |
| Features: | Glazed, partially; Paneled | Features: |
| Extra:    |                            | Extra:    |

| Window 1  |                     | Window 2  |                     |
|-----------|---------------------|-----------|---------------------|
| Туре:     | Fixed               | Туре:     | Single-hung         |
| Material: | Vinyl               | Material: | Vinyl               |
| Features: |                     | Features: |                     |
| Extra:    | Decorative surround | Extra:    | Decorative surround |
| Form:     | Single              | Form:     | Single              |

| Window 3  |        | Window 4  |         |
|-----------|--------|-----------|---------|
| Туре:     | Hopper | Туре:     | Sliding |
| Material: | Wood   | Material: | Vinyl   |
| Features: |        | Features: |         |
| Extra:    |        | Extra:    |         |
| Form:     | Single | Form:     | Single  |