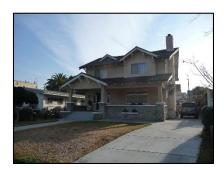

**Primary address:** 1016 S VICTORIA AVE

Year built: 1922

**District name:** Oxford Square Residential Historic District

**District recorded:** 10/15/2014

**Property type/sub type:** Residential-Single Family; House

**Evaluation:** Non-Contributor

### **Property details**

| Name:               |                              |
|---------------------|------------------------------|
| Resource:           | Element of a district        |
| Resource attribute: | HP02. Single family property |
| Current use:        |                              |
| Architect:          |                              |
| Builder:            |                              |
| Stories:            | 1                            |
| Original owner:     |                              |

| Architectural style: | Spanish Colonial Revival                                                                                                                                                                                 |
|----------------------|----------------------------------------------------------------------------------------------------------------------------------------------------------------------------------------------------------|
| Setting:             | Corner; Setback from sidewalk                                                                                                                                                                            |
| Facade Composition:  | Asymmetrical                                                                                                                                                                                             |
| Plan:                | Rectangular                                                                                                                                                                                              |
| Construction:        | Wood                                                                                                                                                                                                     |
| Cladding:            | Stucco, textured; Vinyl                                                                                                                                                                                  |
| Details:             |                                                                                                                                                                                                          |
| Roof type:           | Combination; Flat; Shed                                                                                                                                                                                  |
| Roof material:       | Clay tile; Composition shingle; Unknown                                                                                                                                                                  |
| Roof features:       | Clay tile coping; Parapet, stepped                                                                                                                                                                       |
| Chimney:             |                                                                                                                                                                                                          |
| Alterations:         | Addition to primary elevation; Door (primary) replaced; Perimeter fence or wall added; Porch altered or enclosed; Windows replaced - all; Security window bars added; Security door added; Awnings added |
| Related features:    | Garage, Detached                                                                                                                                                                                         |
| Landscape features:  | Lawn                                                                                                                                                                                                     |
| Notes:               |                                                                                                                                                                                                          |

| Porch 1           |                      | Porch 2           |  |
|-------------------|----------------------|-------------------|--|
| Туре:             | Entrance porch/stoop | Type:             |  |
| Enclosure:        |                      | Enclosure:        |  |
| Support type:     |                      | Support type:     |  |
| Support material: |                      | Support material: |  |

| Door 1    |                            | Door 2    |  |
|-----------|----------------------------|-----------|--|
| Туре:     | Single; Security door      | Type:     |  |
| Material: | Metal                      | Material: |  |
| Features: | Glazed, partially; Paneled | Features: |  |
| Extra:    |                            | Extra:    |  |

| Window 1  |               | Window 2  |  |
|-----------|---------------|-----------|--|
| Туре:     | Sliding       | Туре:     |  |
| Material: | Aluminum      | Material: |  |
| Features: |               | Features: |  |
| Extra:    | Security bars | Extra:    |  |
| Form:     | Single        | Form:     |  |