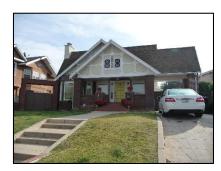

**Primary address:** 1016 S VICTORIA AVE

Year built: 1922

**District name:** Oxford Square Residential Historic District

**District recorded:** 10/15/2014

**Property type/sub type:** Residential-Single Family; House

**Evaluation:** Non-Contributor

### **Property details**

| Name:               |                              |
|---------------------|------------------------------|
| Resource:           | Element of a district        |
| Resource attribute: | HP02. Single family property |
| Current use:        |                              |
| Architect:          |                              |
| Builder:            |                              |
| Stories:            | 1                            |
| Original owner:     |                              |

| Architectural style: | Spanish Colonial Revival                                                                                                                                                                                 |
|----------------------|----------------------------------------------------------------------------------------------------------------------------------------------------------------------------------------------------------|
| Setting:             | Corner; Setback from sidewalk                                                                                                                                                                            |
| Facade Composition:  | Asymmetrical                                                                                                                                                                                             |
| Plan:                | Rectangular                                                                                                                                                                                              |
| Construction:        | Wood                                                                                                                                                                                                     |
| Cladding:            | Stucco, textured; Vinyl                                                                                                                                                                                  |
| Details:             |                                                                                                                                                                                                          |
| Roof type:           | Combination; Flat; Shed                                                                                                                                                                                  |
| Roof material:       | Clay tile; Composition shingle; Unknown                                                                                                                                                                  |
| Roof features:       | Clay tile coping; Parapet, stepped                                                                                                                                                                       |
| Chimney:             |                                                                                                                                                                                                          |
| Alterations:         | Addition to primary elevation; Door (primary) replaced; Perimeter fence or wall added; Porch altered or enclosed; Windows replaced - all; Security window bars added; Security door added; Awnings added |
| Related features:    | Garage, Detached                                                                                                                                                                                         |
| Landscape features:  | Lawn                                                                                                                                                                                                     |
| Notes:               |                                                                                                                                                                                                          |