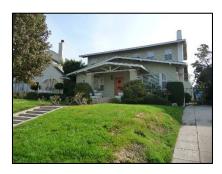

**Primary address:** 1016 S VICTORIA AVE

Year built: 1922

**District name:** Oxford Square Residential Historic District

**District recorded:** 10/15/2014

**Property type/sub type:** Residential-Single Family; House

**Evaluation:** Non-Contributor

### **Property details**

| Name:               |                              |
|---------------------|------------------------------|
| Resource:           | Element of a district        |
| Resource attribute: | HP02. Single family property |
| Current use:        |                              |
| Architect:          |                              |
| Builder:            |                              |
| Stories:            | 1                            |
| Original owner:     |                              |

| Architectural style: | Spanish Colonial Revival                                                                                                                                                                                 |
|----------------------|----------------------------------------------------------------------------------------------------------------------------------------------------------------------------------------------------------|
| Setting:             | Corner; Setback from sidewalk                                                                                                                                                                            |
| Facade Composition:  | Asymmetrical                                                                                                                                                                                             |
| Plan:                | Rectangular                                                                                                                                                                                              |
| Construction:        | Wood                                                                                                                                                                                                     |
| Cladding:            | Stucco, textured; Vinyl                                                                                                                                                                                  |
| Details:             |                                                                                                                                                                                                          |
| Roof type:           | Combination; Flat; Shed                                                                                                                                                                                  |
| Roof material:       | Clay tile; Composition shingle; Unknown                                                                                                                                                                  |
| Roof features:       | Clay tile coping; Parapet, stepped                                                                                                                                                                       |
| Chimney:             |                                                                                                                                                                                                          |
| Alterations:         | Addition to primary elevation; Door (primary) replaced; Perimeter fence or wall added; Porch altered or enclosed; Windows replaced - all; Security window bars added; Security door added; Awnings added |
| Related features:    | Garage, Detached                                                                                                                                                                                         |
| Landscape features:  | Lawn                                                                                                                                                                                                     |
| Notes:               |                                                                                                                                                                                                          |

| Porch 1           |                      | Porch 2           |  |
|-------------------|----------------------|-------------------|--|
| Туре:             | Entrance porch/stoop | Type:             |  |
| Enclosure:        |                      | Enclosure:        |  |
| Support type:     |                      | Support type:     |  |
| Support material: |                      | Support material: |  |

| Door 1    |                            | Door 2    |  |
|-----------|----------------------------|-----------|--|
| Туре:     | Single; Security door      | Type:     |  |
| Material: | Metal                      | Material: |  |
| Features: | Glazed, partially; Paneled | Features: |  |
| Extra:    |                            | Extra:    |  |

| Window 1  |               | Window 2  |  |
|-----------|---------------|-----------|--|
| Туре:     | Sliding       | Туре:     |  |
| Material: | Aluminum      | Material: |  |
| Features: |               | Features: |  |
| Extra:    | Security bars | Extra:    |  |
| Form:     | Single        | Form:     |  |