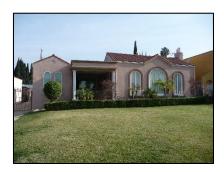

**Primary address:** 1016 S VICTORIA AVE

Year built: 1922

**District name:** Oxford Square Residential Historic District

**District recorded:** 10/15/2014

**Property type/sub type:** Residential-Single Family; House

**Evaluation:** Non-Contributor

### **Property details**

| Name:               |                              |
|---------------------|------------------------------|
| Resource:           | Element of a district        |
| Resource attribute: | HP02. Single family property |
| Current use:        |                              |
| Architect:          |                              |
| Builder:            |                              |
| Stories:            | 1                            |
| Original owner:     |                              |

| Architectural style: | Spanish Colonial Revival                                                                                                                                                                                 |
|----------------------|----------------------------------------------------------------------------------------------------------------------------------------------------------------------------------------------------------|
| Setting:             | Corner; Setback from sidewalk                                                                                                                                                                            |
| Facade Composition:  | Asymmetrical                                                                                                                                                                                             |
| Plan:                | Rectangular                                                                                                                                                                                              |
| Construction:        | Wood                                                                                                                                                                                                     |
| Cladding:            | Stucco, textured; Vinyl                                                                                                                                                                                  |
| Details:             |                                                                                                                                                                                                          |
| Roof type:           | Combination; Flat; Shed                                                                                                                                                                                  |
| Roof material:       | Clay tile; Composition shingle; Unknown                                                                                                                                                                  |
| Roof features:       | Clay tile coping; Parapet, stepped                                                                                                                                                                       |
| Chimney:             |                                                                                                                                                                                                          |
| Alterations:         | Addition to primary elevation; Door (primary) replaced; Perimeter fence or wall added; Porch altered or enclosed; Windows replaced - all; Security window bars added; Security door added; Awnings added |
| Related features:    | Garage, Detached                                                                                                                                                                                         |
| Landscape features:  | Lawn                                                                                                                                                                                                     |
| Notes:               |                                                                                                                                                                                                          |

| Porch 1           |                      | Porch 2           |  |
|-------------------|----------------------|-------------------|--|
| Туре:             | Entrance porch/stoop | Type:             |  |
| Enclosure:        |                      | Enclosure:        |  |
| Support type:     |                      | Support type:     |  |
| Support material: |                      | Support material: |  |

| Door 1    |                            | Door 2    |  |
|-----------|----------------------------|-----------|--|
| Туре:     | Single; Security door      | Type:     |  |
| Material: | Metal                      | Material: |  |
| Features: | Glazed, partially; Paneled | Features: |  |
| Extra:    |                            | Extra:    |  |

| Window 1  |               | Window 2  |  |
|-----------|---------------|-----------|--|
| Туре:     | Sliding       | Туре:     |  |
| Material: | Aluminum      | Material: |  |
| Features: |               | Features: |  |
| Extra:    | Security bars | Extra:    |  |
| Form:     | Single        | Form:     |  |