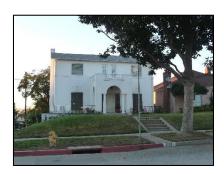

Primary address: 4320 W 12TH ST

Year built: 1930

**District name:** Oxford Square Residential Historic District

District recorded: 10/15/2014

**Property type/sub type:** Residential-Single Family; House

**Evaluation:** Altered contributor

### **Property details**

| Name:               |                              |
|---------------------|------------------------------|
| Resource:           | Element of a district        |
| Resource attribute: | HP02. Single family property |
| Current use:        |                              |
| Architect:          |                              |
| Builder:            |                              |
| Stories:            | 1                            |
| Original owner:     |                              |

| Architectural style: | Spanish Colonial Revival                                                                                                                                         |
|----------------------|------------------------------------------------------------------------------------------------------------------------------------------------------------------|
| Setting:             | Setback from sidewalk                                                                                                                                            |
| Facade Composition:  | Asymmetrical                                                                                                                                                     |
| Plan:                | Irregular                                                                                                                                                        |
| Construction:        | Wood                                                                                                                                                             |
| Cladding:            | Stucco, textured                                                                                                                                                 |
| Details:             | Applied decoration                                                                                                                                               |
| Roof type:           | Combination; Flat; Gable, front                                                                                                                                  |
| Roof material:       | Clay tile; Unknown                                                                                                                                               |
| Roof features:       | Clay tile coping; Parapet, stepped                                                                                                                               |
| Chimney:             |                                                                                                                                                                  |
| Alterations:         | Door (primary) replaced; Perimeter fence or wall added; Wall cladding replaced; Window openings infilled; Windows replaced - some; Stone cladding added to steps |
| Related features:    | Steps, Concrete                                                                                                                                                  |
| Landscape features:  | Mature vegetation                                                                                                                                                |
| Notes:               |                                                                                                                                                                  |

| Porch 1           |                                  | Porch 2           |  |
|-------------------|----------------------------------|-------------------|--|
| Туре:             | Entrance porch/stoop; Projecting | Туре:             |  |
| Enclosure:        | Wall, low; Stone, cut            | Enclosure:        |  |
| Support type:     |                                  | Support type:     |  |
| Support material: |                                  | Support material: |  |

| Door 1    |                            | Door 2    |
|-----------|----------------------------|-----------|
| Type:     | Single                     | Type:     |
| Material: | Unknown                    | Material: |
| Features: | Glazed, partially; Paneled | Features: |
| Extra:    |                            | Extra:    |

| Window 1  |                     | Window 2  |                     |
|-----------|---------------------|-----------|---------------------|
| Туре:     | Fixed               | Туре:     | Single-hung         |
| Material: | Vinyl               | Material: | Vinyl               |
| Features: |                     | Features: |                     |
| Extra:    | Decorative surround | Extra:    | Decorative surround |
| Form:     | Single              | Form:     | Single              |

| Window 3  |        | Window 4  |         |
|-----------|--------|-----------|---------|
| Туре:     | Hopper | Туре:     | Sliding |
| Material: | Wood   | Material: | Vinyl   |
| Features: |        | Features: |         |
| Extra:    |        | Extra:    |         |
| Form:     | Single | Form:     | Single  |