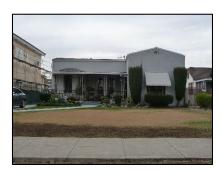

**Primary address:** 1016 S VICTORIA AVE

Year built: 1922

**District name:** Oxford Square Residential Historic District

**District recorded:** 10/15/2014

**Property type/sub type:** Residential-Single Family; House

**Evaluation:** Non-Contributor

### **Property details**

| Name:               |                              |
|---------------------|------------------------------|
| Resource:           | Element of a district        |
| Resource attribute: | HP02. Single family property |
| Current use:        |                              |
| Architect:          |                              |
| Builder:            |                              |
| Stories:            | 1                            |
| Original owner:     |                              |

| Architectural style: | Spanish Colonial Revival                                                                                                                                                                                 |
|----------------------|----------------------------------------------------------------------------------------------------------------------------------------------------------------------------------------------------------|
| Setting:             | Corner; Setback from sidewalk                                                                                                                                                                            |
| Facade Composition:  | Asymmetrical                                                                                                                                                                                             |
| Plan:                | Rectangular                                                                                                                                                                                              |
| Construction:        | Wood                                                                                                                                                                                                     |
| Cladding:            | Stucco, textured; Vinyl                                                                                                                                                                                  |
| Details:             |                                                                                                                                                                                                          |
| Roof type:           | Combination; Flat; Shed                                                                                                                                                                                  |
| Roof material:       | Clay tile; Composition shingle; Unknown                                                                                                                                                                  |
| Roof features:       | Clay tile coping; Parapet, stepped                                                                                                                                                                       |
| Chimney:             |                                                                                                                                                                                                          |
| Alterations:         | Addition to primary elevation; Door (primary) replaced; Perimeter fence or wall added; Porch altered or enclosed; Windows replaced - all; Security window bars added; Security door added; Awnings added |
| Related features:    | Garage, Detached                                                                                                                                                                                         |
| Landscape features:  | Lawn                                                                                                                                                                                                     |
| Notes:               |                                                                                                                                                                                                          |

| Porch 1           |                      | Porch 2           |  |
|-------------------|----------------------|-------------------|--|
| Туре:             | Entrance porch/stoop | Type:             |  |
| Enclosure:        |                      | Enclosure:        |  |
| Support type:     |                      | Support type:     |  |
| Support material: |                      | Support material: |  |

| Door 1    |                            | Door 2    |  |
|-----------|----------------------------|-----------|--|
| Туре:     | Single; Security door      | Type:     |  |
| Material: | Metal                      | Material: |  |
| Features: | Glazed, partially; Paneled | Features: |  |
| Extra:    |                            | Extra:    |  |

| Window 1  |               | Window 2  |  |
|-----------|---------------|-----------|--|
| Туре:     | Sliding       | Туре:     |  |
| Material: | Aluminum      | Material: |  |
| Features: |               | Features: |  |
| Extra:    | Security bars | Extra:    |  |
| Form:     | Single        | Form:     |  |