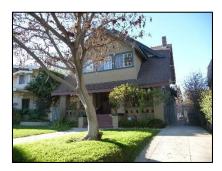

**Primary address:** 1118 S VICTORIA AV

Year built: 1911

**District name:** Oxford Square Residential Historic District

**District recorded:** 10/15/2014

**Property type/sub type:** Residential-Single Family; House

**Evaluation:** Altered contributor

### **Property details**

| Name:               |                              |
|---------------------|------------------------------|
| Resource:           | Element of a district        |
| Resource attribute: | HP02. Single family property |
| Current use:        |                              |
| Architect:          |                              |
| Builder:            |                              |
| Stories:            | 1                            |
| Original owner:     |                              |

| Architectural style: | Craftsman                                                                      |
|----------------------|--------------------------------------------------------------------------------|
| Setting:             | Setback from sidewalk                                                          |
| Facade Composition:  | Asymmetrical                                                                   |
| Plan:                | Rectangular                                                                    |
| Construction:        | Wood                                                                           |
| Cladding:            | Unknown                                                                        |
| Details:             |                                                                                |
| Roof type:           | Gable, crossed                                                                 |
| Roof material:       | Composition shingle                                                            |
| Roof features:       | Eaves, wide; Exposed rafters                                                   |
| Chimney:             | Exterior; Brick                                                                |
| Alterations:         | Door (primary) replaced; Perimeter fence or wall added; Windows replaced - all |
| Related features:    | Garage, Detached                                                               |
| Landscape features:  | Lawn; Mature vegetation                                                        |
| Notes:               |                                                                                |

| Porch 1           |                                    | Porch 2           |  |
|-------------------|------------------------------------|-------------------|--|
| Type:             | Full width; Projecting; Roof, flat | Туре:             |  |
| Enclosure:        | Wall, low; Brick                   | Enclosure:        |  |
| Support type:     | Posts                              | Support type:     |  |
| Support material: | Wood                               | Support material: |  |

| Door 1    |                            | Door 2    |
|-----------|----------------------------|-----------|
| Туре:     | Single                     | Type:     |
| Material: | Metal                      | Material: |
| Features: | Glazed, partially; Paneled | Features: |
| Extra:    | Sidelights                 | Extra:    |

| Window 1  |         | Window 2  |
|-----------|---------|-----------|
| Туре:     | Sliding | Type:     |
| Material: | Vinyl   | Material: |
| Features: |         | Features: |
| Extra:    |         | Extra:    |
| Form:     | Single  | Form:     |