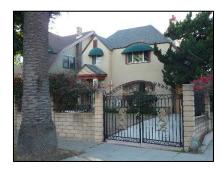

Primary address: 4300 W OLYMPIC BLVD

Year built: 1950

**District name:** Oxford Square Residential Historic District

**District recorded:** 10/15/2014

**Property type/sub type:** Residential-Single Family; House

**Evaluation:** Non-Contributor

### **Property details**

| Name:               |                              |
|---------------------|------------------------------|
| Resource:           | Element of a district        |
| Resource attribute: | HP02. Single family property |
| Current use:        |                              |
| Architect:          |                              |
| Builder:            |                              |
| Stories:            | 1                            |
| Original owner:     |                              |

| Architectural style: | Ranch, Traditional                                                                                                                     |
|----------------------|----------------------------------------------------------------------------------------------------------------------------------------|
| Setting:             | Corner; Setback from sidewalk                                                                                                          |
| Facade Composition:  | Asymmetrical                                                                                                                           |
| Plan:                | Irregular                                                                                                                              |
| Construction:        | Wood                                                                                                                                   |
| Cladding:            | Stucco, textured                                                                                                                       |
| Details:             |                                                                                                                                        |
| Roof type:           | Gable, crossed                                                                                                                         |
| Roof material:       | Composition shingle                                                                                                                    |
| Roof features:       |                                                                                                                                        |
| Chimney:             |                                                                                                                                        |
| Alterations:         | Landscape/hardscape altered; Perimeter fence or wall added; Security door(s) added; Security window bars added; Windows replaced - all |
| Related features:    | Garage, Detached                                                                                                                       |
| Landscape features:  |                                                                                                                                        |
| Notes:               |                                                                                                                                        |

| Door 1    |                       | Door 2    |  |
|-----------|-----------------------|-----------|--|
| Type:     | Single; Security door | Туре:     |  |
| Material: | Unknown               | Material: |  |
| Features: |                       | Features: |  |
| Extra:    |                       | Extra:    |  |

| Window 1  |               | Window 2  |
|-----------|---------------|-----------|
| Туре:     | Sliding       | Туре:     |
| Material: | Vinyl         | Material: |
| Features: |               | Features: |
| Extra:    | Security bars | Extra:    |
| Form:     | Single        | Form:     |