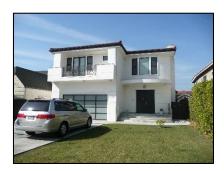

Primary address: 4320 W 12TH ST

Year built: 1930

**District name:** Oxford Square Residential Historic District

District recorded: 10/15/2014

**Property type/sub type:** Residential-Single Family; House

**Evaluation:** Altered contributor

### **Property details**

| Name:               |                              |
|---------------------|------------------------------|
| Resource:           | Element of a district        |
| Resource attribute: | HP02. Single family property |
| Current use:        |                              |
| Architect:          |                              |
| Builder:            |                              |
| Stories:            | 1                            |
| Original owner:     |                              |

| Architectural style: | Spanish Colonial Revival                                                                                                                                         |
|----------------------|------------------------------------------------------------------------------------------------------------------------------------------------------------------|
| Setting:             | Setback from sidewalk                                                                                                                                            |
| Facade Composition:  | Asymmetrical                                                                                                                                                     |
| Plan:                | Irregular                                                                                                                                                        |
| Construction:        | Wood                                                                                                                                                             |
| Cladding:            | Stucco, textured                                                                                                                                                 |
| Details:             | Applied decoration                                                                                                                                               |
| Roof type:           | Combination; Flat; Gable, front                                                                                                                                  |
| Roof material:       | Clay tile; Unknown                                                                                                                                               |
| Roof features:       | Clay tile coping; Parapet, stepped                                                                                                                               |
| Chimney:             |                                                                                                                                                                  |
| Alterations:         | Door (primary) replaced; Perimeter fence or wall added; Wall cladding replaced; Window openings infilled; Windows replaced - some; Stone cladding added to steps |
| Related features:    | Steps, Concrete                                                                                                                                                  |
| Landscape features:  | Mature vegetation                                                                                                                                                |
| Notes:               |                                                                                                                                                                  |