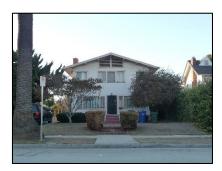

**Primary address:** 1118 S VICTORIA AV

Year built: 1911

**District name:** Oxford Square Residential Historic District

**District recorded:** 10/15/2014

**Property type/sub type:** Residential-Single Family; House

**Evaluation:** Altered contributor

### **Property details**

| Name:               |                              |
|---------------------|------------------------------|
| Resource:           | Element of a district        |
| Resource attribute: | HP02. Single family property |
| Current use:        |                              |
| Architect:          |                              |
| Builder:            |                              |
| Stories:            | 1                            |
| Original owner:     |                              |

| Architectural style: | Craftsman                                                                      |
|----------------------|--------------------------------------------------------------------------------|
| Setting:             | Setback from sidewalk                                                          |
| Facade Composition:  | Asymmetrical                                                                   |
| Plan:                | Rectangular                                                                    |
| Construction:        | Wood                                                                           |
| Cladding:            | Unknown                                                                        |
| Details:             |                                                                                |
| Roof type:           | Gable, crossed                                                                 |
| Roof material:       | Composition shingle                                                            |
| Roof features:       | Eaves, wide; Exposed rafters                                                   |
| Chimney:             | Exterior; Brick                                                                |
| Alterations:         | Door (primary) replaced; Perimeter fence or wall added; Windows replaced - all |
| Related features:    | Garage, Detached                                                               |
| Landscape features:  | Lawn; Mature vegetation                                                        |
| Notes:               |                                                                                |

| Porch 1           |                                    | Porch 2           |  |
|-------------------|------------------------------------|-------------------|--|
| Type:             | Full width; Projecting; Roof, flat | Туре:             |  |
| Enclosure:        | Wall, low; Brick                   | Enclosure:        |  |
| Support type:     | Posts                              | Support type:     |  |
| Support material: | Wood                               | Support material: |  |

| Door 1    |                            | Door 2    |
|-----------|----------------------------|-----------|
| Туре:     | Single                     | Type:     |
| Material: | Metal                      | Material: |
| Features: | Glazed, partially; Paneled | Features: |
| Extra:    | Sidelights                 | Extra:    |

| Window 1  |         | Window 2  |
|-----------|---------|-----------|
| Туре:     | Sliding | Type:     |
| Material: | Vinyl   | Material: |
| Features: |         | Features: |
| Extra:    |         | Extra:    |
| Form:     | Single  | Form:     |