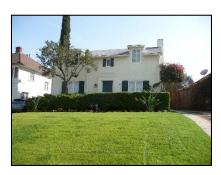

Primary address: 4300 W OLYMPIC BLVD

Year built: 1950

**District name:** Oxford Square Residential Historic District

**District recorded:** 10/15/2014

**Property type/sub type:** Residential-Single Family; House

**Evaluation:** Non-Contributor

### **Property details**

| Name:               |                              |
|---------------------|------------------------------|
| Resource:           | Element of a district        |
| Resource attribute: | HP02. Single family property |
| Current use:        |                              |
| Architect:          |                              |
| Builder:            |                              |
| Stories:            | 1                            |
| Original owner:     |                              |

| Architectural style: | Ranch, Traditional                                                                                                                     |
|----------------------|----------------------------------------------------------------------------------------------------------------------------------------|
| Setting:             | Corner; Setback from sidewalk                                                                                                          |
| Facade Composition:  | Asymmetrical                                                                                                                           |
| Plan:                | Irregular                                                                                                                              |
| Construction:        | Wood                                                                                                                                   |
| Cladding:            | Stucco, textured                                                                                                                       |
| Details:             |                                                                                                                                        |
| Roof type:           | Gable, crossed                                                                                                                         |
| Roof material:       | Composition shingle                                                                                                                    |
| Roof features:       |                                                                                                                                        |
| Chimney:             |                                                                                                                                        |
| Alterations:         | Landscape/hardscape altered; Perimeter fence or wall added; Security door(s) added; Security window bars added; Windows replaced - all |
| Related features:    | Garage, Detached                                                                                                                       |
| Landscape features:  |                                                                                                                                        |
| Notes:               |                                                                                                                                        |

| Door 1    |                       | Door 2    |  |
|-----------|-----------------------|-----------|--|
| Type:     | Single; Security door | Туре:     |  |
| Material: | Unknown               | Material: |  |
| Features: |                       | Features: |  |
| Extra:    |                       | Extra:    |  |

| Window 1  |               | Window 2  |
|-----------|---------------|-----------|
| Туре:     | Sliding       | Туре:     |
| Material: | Vinyl         | Material: |
| Features: |               | Features: |
| Extra:    | Security bars | Extra:    |
| Form:     | Single        | Form:     |