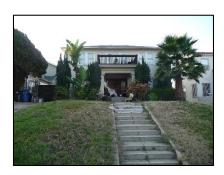

**Primary address:** 1118 S VICTORIA AV

Year built: 1911

**District name:** Oxford Square Residential Historic District

**District recorded:** 10/15/2014

**Property type/sub type:** Residential-Single Family; House

**Evaluation:** Altered contributor

### **Property details**

| Name:               |                              |
|---------------------|------------------------------|
| Resource:           | Element of a district        |
| Resource attribute: | HP02. Single family property |
| Current use:        |                              |
| Architect:          |                              |
| Builder:            |                              |
| Stories:            | 1                            |
| Original owner:     |                              |

| Architectural style: | Craftsman                                                                      |
|----------------------|--------------------------------------------------------------------------------|
| Setting:             | Setback from sidewalk                                                          |
| Facade Composition:  | Asymmetrical                                                                   |
| Plan:                | Rectangular                                                                    |
| Construction:        | Wood                                                                           |
| Cladding:            | Unknown                                                                        |
| Details:             |                                                                                |
| Roof type:           | Gable, crossed                                                                 |
| Roof material:       | Composition shingle                                                            |
| Roof features:       | Eaves, wide; Exposed rafters                                                   |
| Chimney:             | Exterior; Brick                                                                |
| Alterations:         | Door (primary) replaced; Perimeter fence or wall added; Windows replaced - all |
| Related features:    | Garage, Detached                                                               |
| Landscape features:  | Lawn; Mature vegetation                                                        |
| Notes:               |                                                                                |