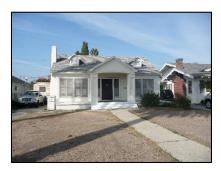

**Primary address:** 1118 S VICTORIA AV

Year built: 1911

**District name:** Oxford Square Residential Historic District

**District recorded:** 10/15/2014

**Property type/sub type:** Residential-Single Family; House

**Evaluation:** Altered contributor

### **Property details**

| Name:               |                              |
|---------------------|------------------------------|
| Resource:           | Element of a district        |
| Resource attribute: | HP02. Single family property |
| Current use:        |                              |
| Architect:          |                              |
| Builder:            |                              |
| Stories:            | 1                            |
| Original owner:     |                              |

| Architectural style: | Craftsman                                                                      |
|----------------------|--------------------------------------------------------------------------------|
| Setting:             | Setback from sidewalk                                                          |
| Facade Composition:  | Asymmetrical                                                                   |
| Plan:                | Rectangular                                                                    |
| Construction:        | Wood                                                                           |
| Cladding:            | Unknown                                                                        |
| Details:             |                                                                                |
| Roof type:           | Gable, crossed                                                                 |
| Roof material:       | Composition shingle                                                            |
| Roof features:       | Eaves, wide; Exposed rafters                                                   |
| Chimney:             | Exterior; Brick                                                                |
| Alterations:         | Door (primary) replaced; Perimeter fence or wall added; Windows replaced - all |
| Related features:    | Garage, Detached                                                               |
| Landscape features:  | Lawn; Mature vegetation                                                        |
| Notes:               |                                                                                |

| Porch 1           |                                    | Porch 2           |  |
|-------------------|------------------------------------|-------------------|--|
| Type:             | Full width; Projecting; Roof, flat | Туре:             |  |
| Enclosure:        | Wall, low; Brick                   | Enclosure:        |  |
| Support type:     | Posts                              | Support type:     |  |
| Support material: | Wood                               | Support material: |  |

| Door 1    |                            | Door 2    |
|-----------|----------------------------|-----------|
| Туре:     | Single                     | Type:     |
| Material: | Metal                      | Material: |
| Features: | Glazed, partially; Paneled | Features: |
| Extra:    | Sidelights                 | Extra:    |

| Window 1  |         | Window 2  |
|-----------|---------|-----------|
| Туре:     | Sliding | Type:     |
| Material: | Vinyl   | Material: |
| Features: |         | Features: |
| Extra:    |         | Extra:    |
| Form:     | Single  | Form:     |