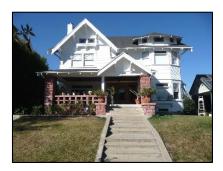

**Primary address:** 1118 S VICTORIA AV

Year built: 1911

**District name:** Oxford Square Residential Historic District

**District recorded:** 10/15/2014

**Property type/sub type:** Residential-Single Family; House

**Evaluation:** Altered contributor

### **Property details**

| Name:               |                              |
|---------------------|------------------------------|
| Resource:           | Element of a district        |
| Resource attribute: | HP02. Single family property |
| Current use:        |                              |
| Architect:          |                              |
| Builder:            |                              |
| Stories:            | 1                            |
| Original owner:     |                              |

| Architectural style: | Craftsman                                                                      |
|----------------------|--------------------------------------------------------------------------------|
| Setting:             | Setback from sidewalk                                                          |
| Facade Composition:  | Asymmetrical                                                                   |
| Plan:                | Rectangular                                                                    |
| Construction:        | Wood                                                                           |
| Cladding:            | Unknown                                                                        |
| Details:             |                                                                                |
| Roof type:           | Gable, crossed                                                                 |
| Roof material:       | Composition shingle                                                            |
| Roof features:       | Eaves, wide; Exposed rafters                                                   |
| Chimney:             | Exterior; Brick                                                                |
| Alterations:         | Door (primary) replaced; Perimeter fence or wall added; Windows replaced - all |
| Related features:    | Garage, Detached                                                               |
| Landscape features:  | Lawn; Mature vegetation                                                        |
| Notes:               |                                                                                |