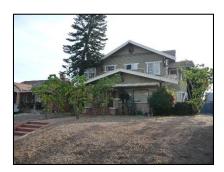

Primary address: 4320 W 12TH ST

Year built: 1930

**District name:** Oxford Square Residential Historic District

District recorded: 10/15/2014

**Property type/sub type:** Residential-Single Family; House

**Evaluation:** Altered contributor

### **Property details**

| Name:               |                              |
|---------------------|------------------------------|
| Resource:           | Element of a district        |
| Resource attribute: | HP02. Single family property |
| Current use:        |                              |
| Architect:          |                              |
| Builder:            |                              |
| Stories:            | 1                            |
| Original owner:     |                              |

| Architectural style: | Spanish Colonial Revival                                                                                                                                         |
|----------------------|------------------------------------------------------------------------------------------------------------------------------------------------------------------|
| Setting:             | Setback from sidewalk                                                                                                                                            |
| Facade Composition:  | Asymmetrical                                                                                                                                                     |
| Plan:                | Irregular                                                                                                                                                        |
| Construction:        | Wood                                                                                                                                                             |
| Cladding:            | Stucco, textured                                                                                                                                                 |
| Details:             | Applied decoration                                                                                                                                               |
| Roof type:           | Combination; Flat; Gable, front                                                                                                                                  |
| Roof material:       | Clay tile; Unknown                                                                                                                                               |
| Roof features:       | Clay tile coping; Parapet, stepped                                                                                                                               |
| Chimney:             |                                                                                                                                                                  |
| Alterations:         | Door (primary) replaced; Perimeter fence or wall added; Wall cladding replaced; Window openings infilled; Windows replaced - some; Stone cladding added to steps |
| Related features:    | Steps, Concrete                                                                                                                                                  |
| Landscape features:  | Mature vegetation                                                                                                                                                |
| Notes:               |                                                                                                                                                                  |

| Porch 1           |                                  | Porch 2           |  |
|-------------------|----------------------------------|-------------------|--|
| Туре:             | Entrance porch/stoop; Projecting | Туре:             |  |
| Enclosure:        | Wall, low; Stone, cut            | Enclosure:        |  |
| Support type:     |                                  | Support type:     |  |
| Support material: |                                  | Support material: |  |

| Door 1    |                            | Door 2    |
|-----------|----------------------------|-----------|
| Type:     | Single                     | Type:     |
| Material: | Unknown                    | Material: |
| Features: | Glazed, partially; Paneled | Features: |
| Extra:    |                            | Extra:    |

| Window 1  |                     | Window 2  |                     |
|-----------|---------------------|-----------|---------------------|
| Туре:     | Fixed               | Туре:     | Single-hung         |
| Material: | Vinyl               | Material: | Vinyl               |
| Features: |                     | Features: |                     |
| Extra:    | Decorative surround | Extra:    | Decorative surround |
| Form:     | Single              | Form:     | Single              |

| Window 3  |        | Window 4  |         |
|-----------|--------|-----------|---------|
| Туре:     | Hopper | Туре:     | Sliding |
| Material: | Wood   | Material: | Vinyl   |
| Features: |        | Features: |         |
| Extra:    |        | Extra:    |         |
| Form:     | Single | Form:     | Single  |