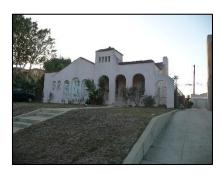

Primary address: 4300 W OLYMPIC BLVD

Year built: 1950

**District name:** Oxford Square Residential Historic District

**District recorded:** 10/15/2014

**Property type/sub type:** Residential-Single Family; House

**Evaluation:** Non-Contributor

### **Property details**

| Name:               |                              |
|---------------------|------------------------------|
| Resource:           | Element of a district        |
| Resource attribute: | HP02. Single family property |
| Current use:        |                              |
| Architect:          |                              |
| Builder:            |                              |
| Stories:            | 1                            |
| Original owner:     |                              |

| Architectural style: | Ranch, Traditional                                                                                                                     |
|----------------------|----------------------------------------------------------------------------------------------------------------------------------------|
| Setting:             | Corner; Setback from sidewalk                                                                                                          |
| Facade Composition:  | Asymmetrical                                                                                                                           |
| Plan:                | Irregular                                                                                                                              |
| Construction:        | Wood                                                                                                                                   |
| Cladding:            | Stucco, textured                                                                                                                       |
| Details:             |                                                                                                                                        |
| Roof type:           | Gable, crossed                                                                                                                         |
| Roof material:       | Composition shingle                                                                                                                    |
| Roof features:       |                                                                                                                                        |
| Chimney:             |                                                                                                                                        |
| Alterations:         | Landscape/hardscape altered; Perimeter fence or wall added; Security door(s) added; Security window bars added; Windows replaced - all |
| Related features:    | Garage, Detached                                                                                                                       |
| Landscape features:  |                                                                                                                                        |
| Notes:               |                                                                                                                                        |

| Door 1    |                       | Door 2    |  |
|-----------|-----------------------|-----------|--|
| Type:     | Single; Security door | Туре:     |  |
| Material: | Unknown               | Material: |  |
| Features: |                       | Features: |  |
| Extra:    |                       | Extra:    |  |

| Window 1  |               | Window 2  |
|-----------|---------------|-----------|
| Туре:     | Sliding       | Туре:     |
| Material: | Vinyl         | Material: |
| Features: |               | Features: |
| Extra:    | Security bars | Extra:    |
| Form:     | Single        | Form:     |