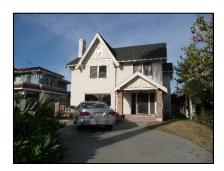

**Primary address:** 1118 S VICTORIA AV

Year built: 1911

**District name:** Oxford Square Residential Historic District

**District recorded:** 10/15/2014

**Property type/sub type:** Residential-Single Family; House

**Evaluation:** Altered contributor

### **Property details**

| Name:               |                              |
|---------------------|------------------------------|
| Resource:           | Element of a district        |
| Resource attribute: | HP02. Single family property |
| Current use:        |                              |
| Architect:          |                              |
| Builder:            |                              |
| Stories:            | 1                            |
| Original owner:     |                              |

| Architectural style: | Craftsman                                                                      |
|----------------------|--------------------------------------------------------------------------------|
| Setting:             | Setback from sidewalk                                                          |
| Facade Composition:  | Asymmetrical                                                                   |
| Plan:                | Rectangular                                                                    |
| Construction:        | Wood                                                                           |
| Cladding:            | Unknown                                                                        |
| Details:             |                                                                                |
| Roof type:           | Gable, crossed                                                                 |
| Roof material:       | Composition shingle                                                            |
| Roof features:       | Eaves, wide; Exposed rafters                                                   |
| Chimney:             | Exterior; Brick                                                                |
| Alterations:         | Door (primary) replaced; Perimeter fence or wall added; Windows replaced - all |
| Related features:    | Garage, Detached                                                               |
| Landscape features:  | Lawn; Mature vegetation                                                        |
| Notes:               |                                                                                |

| Porch 1           |                                    | Porch 2           |  |
|-------------------|------------------------------------|-------------------|--|
| Type:             | Full width; Projecting; Roof, flat | Туре:             |  |
| Enclosure:        | Wall, low; Brick                   | Enclosure:        |  |
| Support type:     | Posts                              | Support type:     |  |
| Support material: | Wood                               | Support material: |  |

| Door 1    |                            | Door 2    |
|-----------|----------------------------|-----------|
| Туре:     | Single                     | Type:     |
| Material: | Metal                      | Material: |
| Features: | Glazed, partially; Paneled | Features: |
| Extra:    | Sidelights                 | Extra:    |

| Window 1  |         | Window 2  |
|-----------|---------|-----------|
| Туре:     | Sliding | Type:     |
| Material: | Vinyl   | Material: |
| Features: |         | Features: |
| Extra:    |         | Extra:    |
| Form:     | Single  | Form:     |