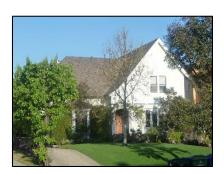

Primary address: 4320 W 12TH ST

Year built: 1930

**District name:** Oxford Square Residential Historic District

District recorded: 10/15/2014

**Property type/sub type:** Residential-Single Family; House

**Evaluation:** Altered contributor

### **Property details**

| Name:               |                              |
|---------------------|------------------------------|
| Resource:           | Element of a district        |
| Resource attribute: | HP02. Single family property |
| Current use:        |                              |
| Architect:          |                              |
| Builder:            |                              |
| Stories:            | 1                            |
| Original owner:     |                              |

| Architectural style: | Spanish Colonial Revival                                                                                                                                         |
|----------------------|------------------------------------------------------------------------------------------------------------------------------------------------------------------|
| Setting:             | Setback from sidewalk                                                                                                                                            |
| Facade Composition:  | Asymmetrical                                                                                                                                                     |
| Plan:                | Irregular                                                                                                                                                        |
| Construction:        | Wood                                                                                                                                                             |
| Cladding:            | Stucco, textured                                                                                                                                                 |
| Details:             | Applied decoration                                                                                                                                               |
| Roof type:           | Combination; Flat; Gable, front                                                                                                                                  |
| Roof material:       | Clay tile; Unknown                                                                                                                                               |
| Roof features:       | Clay tile coping; Parapet, stepped                                                                                                                               |
| Chimney:             |                                                                                                                                                                  |
| Alterations:         | Door (primary) replaced; Perimeter fence or wall added; Wall cladding replaced; Window openings infilled; Windows replaced - some; Stone cladding added to steps |
| Related features:    | Steps, Concrete                                                                                                                                                  |
| Landscape features:  | Mature vegetation                                                                                                                                                |
| Notes:               |                                                                                                                                                                  |

| Porch 1           |                                  | Porch 2           |  |
|-------------------|----------------------------------|-------------------|--|
| Туре:             | Entrance porch/stoop; Projecting | Туре:             |  |
| Enclosure:        | Wall, low; Stone, cut            | Enclosure:        |  |
| Support type:     |                                  | Support type:     |  |
| Support material: |                                  | Support material: |  |

| Door 1    |                            | Door 2    |
|-----------|----------------------------|-----------|
| Type:     | Single                     | Type:     |
| Material: | Unknown                    | Material: |
| Features: | Glazed, partially; Paneled | Features: |
| Extra:    |                            | Extra:    |

| Window 1  |                     | Window 2  |                     |
|-----------|---------------------|-----------|---------------------|
| Туре:     | Fixed               | Туре:     | Single-hung         |
| Material: | Vinyl               | Material: | Vinyl               |
| Features: |                     | Features: |                     |
| Extra:    | Decorative surround | Extra:    | Decorative surround |
| Form:     | Single              | Form:     | Single              |

| Window 3  |        | Window 4  |         |
|-----------|--------|-----------|---------|
| Туре:     | Hopper | Туре:     | Sliding |
| Material: | Wood   | Material: | Vinyl   |
| Features: |        | Features: |         |
| Extra:    |        | Extra:    |         |
| Form:     | Single | Form:     | Single  |