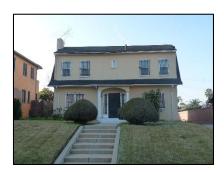

**Primary address:** 1118 S VICTORIA AV

Year built: 1911

**District name:** Oxford Square Residential Historic District

**District recorded:** 10/15/2014

**Property type/sub type:** Residential-Single Family; House

### **Property details**

| Name:               |                              |
|---------------------|------------------------------|
| Resource:           | Element of a district        |
| Resource attribute: | HP02. Single family property |
| Current use:        |                              |
| Architect:          |                              |
| Builder:            |                              |
| Stories:            | 1                            |
| Original owner:     |                              |

| Architectural style: | Craftsman                                                                      |
|----------------------|--------------------------------------------------------------------------------|
| Setting:             | Setback from sidewalk                                                          |
| Facade Composition:  | Asymmetrical                                                                   |
| Plan:                | Rectangular                                                                    |
| Construction:        | Wood                                                                           |
| Cladding:            | Unknown                                                                        |
| Details:             |                                                                                |
| Roof type:           | Gable, crossed                                                                 |
| Roof material:       | Composition shingle                                                            |
| Roof features:       | Eaves, wide; Exposed rafters                                                   |
| Chimney:             | Exterior; Brick                                                                |
| Alterations:         | Door (primary) replaced; Perimeter fence or wall added; Windows replaced - all |
| Related features:    | Garage, Detached                                                               |
| Landscape features:  | Lawn; Mature vegetation                                                        |
| Notes:               |                                                                                |