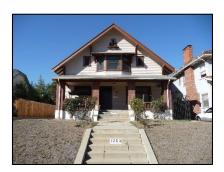

**Primary address:** 1016 S VICTORIA AVE

Year built: 1922

**District name:** Oxford Square Residential Historic District

**District recorded:** 10/15/2014

**Property type/sub type:** Residential-Single Family; House

**Evaluation:** Non-Contributor

### **Property details**

| Name:               |                              |
|---------------------|------------------------------|
| Resource:           | Element of a district        |
| Resource attribute: | HP02. Single family property |
| Current use:        |                              |
| Architect:          |                              |
| Builder:            |                              |
| Stories:            | 1                            |
| Original owner:     |                              |

| Architectural style: | Spanish Colonial Revival                                                                                                                                                                                 |
|----------------------|----------------------------------------------------------------------------------------------------------------------------------------------------------------------------------------------------------|
| Setting:             | Corner; Setback from sidewalk                                                                                                                                                                            |
| Facade Composition:  | Asymmetrical                                                                                                                                                                                             |
| Plan:                | Rectangular                                                                                                                                                                                              |
| Construction:        | Wood                                                                                                                                                                                                     |
| Cladding:            | Stucco, textured; Vinyl                                                                                                                                                                                  |
| Details:             |                                                                                                                                                                                                          |
| Roof type:           | Combination; Flat; Shed                                                                                                                                                                                  |
| Roof material:       | Clay tile; Composition shingle; Unknown                                                                                                                                                                  |
| Roof features:       | Clay tile coping; Parapet, stepped                                                                                                                                                                       |
| Chimney:             |                                                                                                                                                                                                          |
| Alterations:         | Addition to primary elevation; Door (primary) replaced; Perimeter fence or wall added; Porch altered or enclosed; Windows replaced - all; Security window bars added; Security door added; Awnings added |
| Related features:    | Garage, Detached                                                                                                                                                                                         |
| Landscape features:  | Lawn                                                                                                                                                                                                     |
| Notes:               |                                                                                                                                                                                                          |

| Porch 1           |                      | Porch 2           |  |
|-------------------|----------------------|-------------------|--|
| Туре:             | Entrance porch/stoop | Type:             |  |
| Enclosure:        |                      | Enclosure:        |  |
| Support type:     |                      | Support type:     |  |
| Support material: |                      | Support material: |  |

| Door 1    |                            | Door 2    |  |
|-----------|----------------------------|-----------|--|
| Туре:     | Single; Security door      | Type:     |  |
| Material: | Metal                      | Material: |  |
| Features: | Glazed, partially; Paneled | Features: |  |
| Extra:    |                            | Extra:    |  |

| Window 1  |               | Window 2  |  |
|-----------|---------------|-----------|--|
| Туре:     | Sliding       | Туре:     |  |
| Material: | Aluminum      | Material: |  |
| Features: |               | Features: |  |
| Extra:    | Security bars | Extra:    |  |
| Form:     | Single        | Form:     |  |