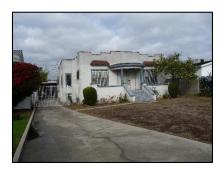

**Primary address:** 1118 S VICTORIA AV

Year built: 1911

**District name:** Oxford Square Residential Historic District

**District recorded:** 10/15/2014

**Property type/sub type:** Residential-Single Family; House

**Evaluation:** Altered contributor

### **Property details**

| Name:               |                              |
|---------------------|------------------------------|
| Resource:           | Element of a district        |
| Resource attribute: | HP02. Single family property |
| Current use:        |                              |
| Architect:          |                              |
| Builder:            |                              |
| Stories:            | 1                            |
| Original owner:     |                              |

| Architectural style: | Craftsman                                                                      |
|----------------------|--------------------------------------------------------------------------------|
| Setting:             | Setback from sidewalk                                                          |
| Facade Composition:  | Asymmetrical                                                                   |
| Plan:                | Rectangular                                                                    |
| Construction:        | Wood                                                                           |
| Cladding:            | Unknown                                                                        |
| Details:             |                                                                                |
| Roof type:           | Gable, crossed                                                                 |
| Roof material:       | Composition shingle                                                            |
| Roof features:       | Eaves, wide; Exposed rafters                                                   |
| Chimney:             | Exterior; Brick                                                                |
| Alterations:         | Door (primary) replaced; Perimeter fence or wall added; Windows replaced - all |
| Related features:    | Garage, Detached                                                               |
| Landscape features:  | Lawn; Mature vegetation                                                        |
| Notes:               |                                                                                |