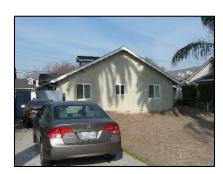

Primary address: 4320 W 12TH ST

Year built: 1930

**District name:** Oxford Square Residential Historic District

District recorded: 10/15/2014

**Property type/sub type:** Residential-Single Family; House

**Evaluation:** Altered contributor

### **Property details**

| Name:               |                              |
|---------------------|------------------------------|
| Resource:           | Element of a district        |
| Resource attribute: | HP02. Single family property |
| Current use:        |                              |
| Architect:          |                              |
| Builder:            |                              |
| Stories:            | 1                            |
| Original owner:     |                              |

| Architectural style: | Spanish Colonial Revival                                                                                                                                         |
|----------------------|------------------------------------------------------------------------------------------------------------------------------------------------------------------|
| Setting:             | Setback from sidewalk                                                                                                                                            |
| Facade Composition:  | Asymmetrical                                                                                                                                                     |
| Plan:                | Irregular                                                                                                                                                        |
| Construction:        | Wood                                                                                                                                                             |
| Cladding:            | Stucco, textured                                                                                                                                                 |
| Details:             | Applied decoration                                                                                                                                               |
| Roof type:           | Combination; Flat; Gable, front                                                                                                                                  |
| Roof material:       | Clay tile; Unknown                                                                                                                                               |
| Roof features:       | Clay tile coping; Parapet, stepped                                                                                                                               |
| Chimney:             |                                                                                                                                                                  |
| Alterations:         | Door (primary) replaced; Perimeter fence or wall added; Wall cladding replaced; Window openings infilled; Windows replaced - some; Stone cladding added to steps |
| Related features:    | Steps, Concrete                                                                                                                                                  |
| Landscape features:  | Mature vegetation                                                                                                                                                |
| Notes:               |                                                                                                                                                                  |

| Porch 1           |                                  | Porch 2           |  |
|-------------------|----------------------------------|-------------------|--|
| Туре:             | Entrance porch/stoop; Projecting | Туре:             |  |
| Enclosure:        | Wall, low; Stone, cut            | Enclosure:        |  |
| Support type:     |                                  | Support type:     |  |
| Support material: |                                  | Support material: |  |

| Door 1    |                            | Door 2    |
|-----------|----------------------------|-----------|
| Type:     | Single                     | Type:     |
| Material: | Unknown                    | Material: |
| Features: | Glazed, partially; Paneled | Features: |
| Extra:    |                            | Extra:    |

| Window 1  |                     | Window 2  |                     |
|-----------|---------------------|-----------|---------------------|
| Туре:     | Fixed               | Туре:     | Single-hung         |
| Material: | Vinyl               | Material: | Vinyl               |
| Features: |                     | Features: |                     |
| Extra:    | Decorative surround | Extra:    | Decorative surround |
| Form:     | Single              | Form:     | Single              |

| Window 3  |        | Window 4  |         |
|-----------|--------|-----------|---------|
| Туре:     | Hopper | Туре:     | Sliding |
| Material: | Wood   | Material: | Vinyl   |
| Features: |        | Features: |         |
| Extra:    |        | Extra:    |         |
| Form:     | Single | Form:     | Single  |