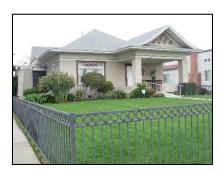

**Primary address:** 1118 S VICTORIA AV

Year built: 1911

**District name:** Oxford Square Residential Historic District

**District recorded:** 10/15/2014

**Property type/sub type:** Residential-Single Family; House

**Evaluation:** Altered contributor

### **Property details**

| Name:               |                              |
|---------------------|------------------------------|
| Resource:           | Element of a district        |
| Resource attribute: | HP02. Single family property |
| Current use:        |                              |
| Architect:          |                              |
| Builder:            |                              |
| Stories:            | 1                            |
| Original owner:     |                              |

| Architectural style: | Craftsman                                                                      |
|----------------------|--------------------------------------------------------------------------------|
| Setting:             | Setback from sidewalk                                                          |
| Facade Composition:  | Asymmetrical                                                                   |
| Plan:                | Rectangular                                                                    |
| Construction:        | Wood                                                                           |
| Cladding:            | Unknown                                                                        |
| Details:             |                                                                                |
| Roof type:           | Gable, crossed                                                                 |
| Roof material:       | Composition shingle                                                            |
| Roof features:       | Eaves, wide; Exposed rafters                                                   |
| Chimney:             | Exterior; Brick                                                                |
| Alterations:         | Door (primary) replaced; Perimeter fence or wall added; Windows replaced - all |
| Related features:    | Garage, Detached                                                               |
| Landscape features:  | Lawn; Mature vegetation                                                        |
| Notes:               |                                                                                |

| Porch 1           |                                    | Porch 2           |  |
|-------------------|------------------------------------|-------------------|--|
| Type:             | Full width; Projecting; Roof, flat | Туре:             |  |
| Enclosure:        | Wall, low; Brick                   | Enclosure:        |  |
| Support type:     | Posts                              | Support type:     |  |
| Support material: | Wood                               | Support material: |  |

| Door 1    |                            | Door 2    |
|-----------|----------------------------|-----------|
| Туре:     | Single                     | Type:     |
| Material: | Metal                      | Material: |
| Features: | Glazed, partially; Paneled | Features: |
| Extra:    | Sidelights                 | Extra:    |

| Window 1  |         | Window 2  |
|-----------|---------|-----------|
| Туре:     | Sliding | Type:     |
| Material: | Vinyl   | Material: |
| Features: |         | Features: |
| Extra:    |         | Extra:    |
| Form:     | Single  | Form:     |