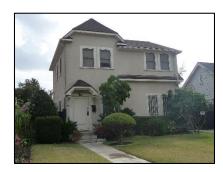

Primary address: 4320 W 12TH ST

Year built: 1930

**District name:** Oxford Square Residential Historic District

District recorded: 10/15/2014

**Property type/sub type:** Residential-Single Family; House

**Evaluation:** Altered contributor

### **Property details**

| Name:               |                              |
|---------------------|------------------------------|
| Resource:           | Element of a district        |
| Resource attribute: | HP02. Single family property |
| Current use:        |                              |
| Architect:          |                              |
| Builder:            |                              |
| Stories:            | 1                            |
| Original owner:     |                              |

| Architectural style: | Spanish Colonial Revival                                                                                                                                         |
|----------------------|------------------------------------------------------------------------------------------------------------------------------------------------------------------|
| Setting:             | Setback from sidewalk                                                                                                                                            |
| Facade Composition:  | Asymmetrical                                                                                                                                                     |
| Plan:                | Irregular                                                                                                                                                        |
| Construction:        | Wood                                                                                                                                                             |
| Cladding:            | Stucco, textured                                                                                                                                                 |
| Details:             | Applied decoration                                                                                                                                               |
| Roof type:           | Combination; Flat; Gable, front                                                                                                                                  |
| Roof material:       | Clay tile; Unknown                                                                                                                                               |
| Roof features:       | Clay tile coping; Parapet, stepped                                                                                                                               |
| Chimney:             |                                                                                                                                                                  |
| Alterations:         | Door (primary) replaced; Perimeter fence or wall added; Wall cladding replaced; Window openings infilled; Windows replaced - some; Stone cladding added to steps |
| Related features:    | Steps, Concrete                                                                                                                                                  |
| Landscape features:  | Mature vegetation                                                                                                                                                |
| Notes:               |                                                                                                                                                                  |

| Porch 1           |                                  | Porch 2           |  |
|-------------------|----------------------------------|-------------------|--|
| Туре:             | Entrance porch/stoop; Projecting | Туре:             |  |
| Enclosure:        | Wall, low; Stone, cut            | Enclosure:        |  |
| Support type:     |                                  | Support type:     |  |
| Support material: |                                  | Support material: |  |

| Door 1    |                            | Door 2    |
|-----------|----------------------------|-----------|
| Type:     | Single                     | Type:     |
| Material: | Unknown                    | Material: |
| Features: | Glazed, partially; Paneled | Features: |
| Extra:    |                            | Extra:    |

| Window 1  |                     | Window 2  |                     |
|-----------|---------------------|-----------|---------------------|
| Туре:     | Fixed               | Туре:     | Single-hung         |
| Material: | Vinyl               | Material: | Vinyl               |
| Features: |                     | Features: |                     |
| Extra:    | Decorative surround | Extra:    | Decorative surround |
| Form:     | Single              | Form:     | Single              |

| Window 3  |        | Window 4  |         |
|-----------|--------|-----------|---------|
| Туре:     | Hopper | Туре:     | Sliding |
| Material: | Wood   | Material: | Vinyl   |
| Features: |        | Features: |         |
| Extra:    |        | Extra:    |         |
| Form:     | Single | Form:     | Single  |