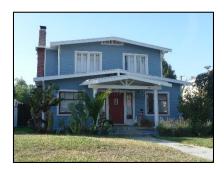

**Primary address:** 1118 S VICTORIA AV

Year built: 1911

**District name:** Oxford Square Residential Historic District

**District recorded:** 10/15/2014

**Property type/sub type:** Residential-Single Family; House

**Evaluation:** Altered contributor

### **Property details**

| Name:               |                              |
|---------------------|------------------------------|
| Resource:           | Element of a district        |
| Resource attribute: | HP02. Single family property |
| Current use:        |                              |
| Architect:          |                              |
| Builder:            |                              |
| Stories:            | 1                            |
| Original owner:     |                              |

| Architectural style: | Craftsman                                                                      |
|----------------------|--------------------------------------------------------------------------------|
| Setting:             | Setback from sidewalk                                                          |
| Facade Composition:  | Asymmetrical                                                                   |
| Plan:                | Rectangular                                                                    |
| Construction:        | Wood                                                                           |
| Cladding:            | Unknown                                                                        |
| Details:             |                                                                                |
| Roof type:           | Gable, crossed                                                                 |
| Roof material:       | Composition shingle                                                            |
| Roof features:       | Eaves, wide; Exposed rafters                                                   |
| Chimney:             | Exterior; Brick                                                                |
| Alterations:         | Door (primary) replaced; Perimeter fence or wall added; Windows replaced - all |
| Related features:    | Garage, Detached                                                               |
| Landscape features:  | Lawn; Mature vegetation                                                        |
| Notes:               |                                                                                |

| Porch 1           |                                    | Porch 2           |  |
|-------------------|------------------------------------|-------------------|--|
| Type:             | Full width; Projecting; Roof, flat | Туре:             |  |
| Enclosure:        | Wall, low; Brick                   | Enclosure:        |  |
| Support type:     | Posts                              | Support type:     |  |
| Support material: | Wood                               | Support material: |  |

| Door 1    |                            | Door 2    |
|-----------|----------------------------|-----------|
| Туре:     | Single                     | Type:     |
| Material: | Metal                      | Material: |
| Features: | Glazed, partially; Paneled | Features: |
| Extra:    | Sidelights                 | Extra:    |

| Window 1  |         | Window 2  |
|-----------|---------|-----------|
| Туре:     | Sliding | Type:     |
| Material: | Vinyl   | Material: |
| Features: |         | Features: |
| Extra:    |         | Extra:    |
| Form:     | Single  | Form:     |