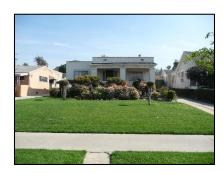

**Primary address:** 1016 S VICTORIA AVE

Year built: 1922

**District name:** Oxford Square Residential Historic District

**District recorded:** 10/15/2014

**Property type/sub type:** Residential-Single Family; House

**Evaluation:** Non-Contributor

### **Property details**

| Name:               |                              |
|---------------------|------------------------------|
| Resource:           | Element of a district        |
| Resource attribute: | HP02. Single family property |
| Current use:        |                              |
| Architect:          |                              |
| Builder:            |                              |
| Stories:            | 1                            |
| Original owner:     |                              |

| Architectural style: | Spanish Colonial Revival                                                                                                                                                                                 |
|----------------------|----------------------------------------------------------------------------------------------------------------------------------------------------------------------------------------------------------|
| Setting:             | Corner; Setback from sidewalk                                                                                                                                                                            |
| Facade Composition:  | Asymmetrical                                                                                                                                                                                             |
| Plan:                | Rectangular                                                                                                                                                                                              |
| Construction:        | Wood                                                                                                                                                                                                     |
| Cladding:            | Stucco, textured; Vinyl                                                                                                                                                                                  |
| Details:             |                                                                                                                                                                                                          |
| Roof type:           | Combination; Flat; Shed                                                                                                                                                                                  |
| Roof material:       | Clay tile; Composition shingle; Unknown                                                                                                                                                                  |
| Roof features:       | Clay tile coping; Parapet, stepped                                                                                                                                                                       |
| Chimney:             |                                                                                                                                                                                                          |
| Alterations:         | Addition to primary elevation; Door (primary) replaced; Perimeter fence or wall added; Porch altered or enclosed; Windows replaced - all; Security window bars added; Security door added; Awnings added |
| Related features:    | Garage, Detached                                                                                                                                                                                         |
| Landscape features:  | Lawn                                                                                                                                                                                                     |
| Notes:               |                                                                                                                                                                                                          |

| Porch 1           |                      | Porch 2           |  |
|-------------------|----------------------|-------------------|--|
| Туре:             | Entrance porch/stoop | Type:             |  |
| Enclosure:        |                      | Enclosure:        |  |
| Support type:     |                      | Support type:     |  |
| Support material: |                      | Support material: |  |

| Door 1    |                            | Door 2    |  |
|-----------|----------------------------|-----------|--|
| Туре:     | Single; Security door      | Type:     |  |
| Material: | Metal                      | Material: |  |
| Features: | Glazed, partially; Paneled | Features: |  |
| Extra:    |                            | Extra:    |  |

| Window 1  |               | Window 2  |  |
|-----------|---------------|-----------|--|
| Туре:     | Sliding       | Туре:     |  |
| Material: | Aluminum      | Material: |  |
| Features: |               | Features: |  |
| Extra:    | Security bars | Extra:    |  |
| Form:     | Single        | Form:     |  |