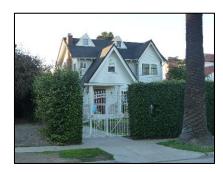

Primary address: 4300 W OLYMPIC BLVD

Year built: 1950

**District name:** Oxford Square Residential Historic District

**District recorded:** 10/15/2014

**Property type/sub type:** Residential-Single Family; House

**Evaluation:** Non-Contributor

### **Property details**

| Name:               |                              |
|---------------------|------------------------------|
| Resource:           | Element of a district        |
| Resource attribute: | HP02. Single family property |
| Current use:        |                              |
| Architect:          |                              |
| Builder:            |                              |
| Stories:            | 1                            |
| Original owner:     |                              |

| Architectural style: | Ranch, Traditional                                                                                                                     |
|----------------------|----------------------------------------------------------------------------------------------------------------------------------------|
| Setting:             | Corner; Setback from sidewalk                                                                                                          |
| Facade Composition:  | Asymmetrical                                                                                                                           |
| Plan:                | Irregular                                                                                                                              |
| Construction:        | Wood                                                                                                                                   |
| Cladding:            | Stucco, textured                                                                                                                       |
| Details:             |                                                                                                                                        |
| Roof type:           | Gable, crossed                                                                                                                         |
| Roof material:       | Composition shingle                                                                                                                    |
| Roof features:       |                                                                                                                                        |
| Chimney:             |                                                                                                                                        |
| Alterations:         | Landscape/hardscape altered; Perimeter fence or wall added; Security door(s) added; Security window bars added; Windows replaced - all |
| Related features:    | Garage, Detached                                                                                                                       |
| Landscape features:  |                                                                                                                                        |
| Notes:               |                                                                                                                                        |

| Door 1    |                       | Door 2    |  |
|-----------|-----------------------|-----------|--|
| Type:     | Single; Security door | Туре:     |  |
| Material: | Unknown               | Material: |  |
| Features: |                       | Features: |  |
| Extra:    |                       | Extra:    |  |

| Window 1  |               | Window 2  |
|-----------|---------------|-----------|
| Туре:     | Sliding       | Туре:     |
| Material: | Vinyl         | Material: |
| Features: |               | Features: |
| Extra:    | Security bars | Extra:    |
| Form:     | Single        | Form:     |