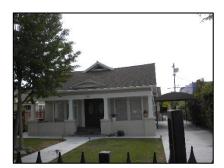

Primary address: 4320 W 12TH ST

Year built: 1930

**District name:** Oxford Square Residential Historic District

District recorded: 10/15/2014

**Property type/sub type:** Residential-Single Family; House

**Evaluation:** Altered contributor

### **Property details**

| Name:               |                              |
|---------------------|------------------------------|
| Resource:           | Element of a district        |
| Resource attribute: | HP02. Single family property |
| Current use:        |                              |
| Architect:          |                              |
| Builder:            |                              |
| Stories:            | 1                            |
| Original owner:     |                              |

| Architectural style: | Spanish Colonial Revival                                                                                                                                         |
|----------------------|------------------------------------------------------------------------------------------------------------------------------------------------------------------|
| Setting:             | Setback from sidewalk                                                                                                                                            |
| Facade Composition:  | Asymmetrical                                                                                                                                                     |
| Plan:                | Irregular                                                                                                                                                        |
| Construction:        | Wood                                                                                                                                                             |
| Cladding:            | Stucco, textured                                                                                                                                                 |
| Details:             | Applied decoration                                                                                                                                               |
| Roof type:           | Combination; Flat; Gable, front                                                                                                                                  |
| Roof material:       | Clay tile; Unknown                                                                                                                                               |
| Roof features:       | Clay tile coping; Parapet, stepped                                                                                                                               |
| Chimney:             |                                                                                                                                                                  |
| Alterations:         | Door (primary) replaced; Perimeter fence or wall added; Wall cladding replaced; Window openings infilled; Windows replaced - some; Stone cladding added to steps |
| Related features:    | Steps, Concrete                                                                                                                                                  |
| Landscape features:  | Mature vegetation                                                                                                                                                |
| Notes:               |                                                                                                                                                                  |

| Porch 1           |                                  | Porch 2           |  |
|-------------------|----------------------------------|-------------------|--|
| Туре:             | Entrance porch/stoop; Projecting | Туре:             |  |
| Enclosure:        | Wall, low; Stone, cut            | Enclosure:        |  |
| Support type:     |                                  | Support type:     |  |
| Support material: |                                  | Support material: |  |

| Door 1    |                            | Door 2    |
|-----------|----------------------------|-----------|
| Type:     | Single                     | Type:     |
| Material: | Unknown                    | Material: |
| Features: | Glazed, partially; Paneled | Features: |
| Extra:    |                            | Extra:    |

| Window 1  |                     | Window 2  |                     |
|-----------|---------------------|-----------|---------------------|
| Туре:     | Fixed               | Туре:     | Single-hung         |
| Material: | Vinyl               | Material: | Vinyl               |
| Features: |                     | Features: |                     |
| Extra:    | Decorative surround | Extra:    | Decorative surround |
| Form:     | Single              | Form:     | Single              |

| Window 3  |        | Window 4  |         |
|-----------|--------|-----------|---------|
| Туре:     | Hopper | Туре:     | Sliding |
| Material: | Wood   | Material: | Vinyl   |
| Features: |        | Features: |         |
| Extra:    |        | Extra:    |         |
| Form:     | Single | Form:     | Single  |