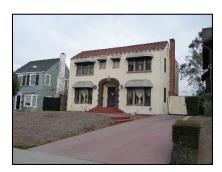

**Primary address:** 1016 S VICTORIA AVE

Year built: 1922

**District name:** Oxford Square Residential Historic District

**District recorded:** 10/15/2014

**Property type/sub type:** Residential-Single Family; House

**Evaluation:** Non-Contributor

| Architectural style: | Spanish Colonial Revival                                                                                                                                                                                 |
|----------------------|----------------------------------------------------------------------------------------------------------------------------------------------------------------------------------------------------------|
| Setting:             | Corner; Setback from sidewalk                                                                                                                                                                            |
| Facade Composition:  | Asymmetrical                                                                                                                                                                                             |
| Plan:                | Rectangular                                                                                                                                                                                              |
| Construction:        | Wood                                                                                                                                                                                                     |
| Cladding:            | Stucco, textured; Vinyl                                                                                                                                                                                  |
| Details:             |                                                                                                                                                                                                          |
| Roof type:           | Combination; Flat; Shed                                                                                                                                                                                  |
| Roof material:       | Clay tile; Composition shingle; Unknown                                                                                                                                                                  |
| Roof features:       | Clay tile coping; Parapet, stepped                                                                                                                                                                       |
| Chimney:             |                                                                                                                                                                                                          |
| Alterations:         | Addition to primary elevation; Door (primary) replaced; Perimeter fence or wall added; Porch altered or enclosed; Windows replaced - all; Security window bars added; Security door added; Awnings added |
| Related features:    | Garage, Detached                                                                                                                                                                                         |
| Landscape features:  | Lawn                                                                                                                                                                                                     |
| Notes:               |                                                                                                                                                                                                          |