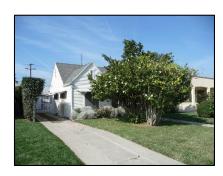

Primary address: 4320 W 12TH ST

Year built: 1930

**District name:** Oxford Square Residential Historic District

District recorded: 10/15/2014

**Property type/sub type:** Residential-Single Family; House

**Evaluation:** Altered contributor

### **Property details**

| Name:               |                              |
|---------------------|------------------------------|
| Resource:           | Element of a district        |
| Resource attribute: | HP02. Single family property |
| Current use:        |                              |
| Architect:          |                              |
| Builder:            |                              |
| Stories:            | 1                            |
| Original owner:     |                              |

| Architectural style: | Spanish Colonial Revival                                                                                                                                         |
|----------------------|------------------------------------------------------------------------------------------------------------------------------------------------------------------|
| Setting:             | Setback from sidewalk                                                                                                                                            |
| Facade Composition:  | Asymmetrical                                                                                                                                                     |
| Plan:                | Irregular                                                                                                                                                        |
| Construction:        | Wood                                                                                                                                                             |
| Cladding:            | Stucco, textured                                                                                                                                                 |
| Details:             | Applied decoration                                                                                                                                               |
| Roof type:           | Combination; Flat; Gable, front                                                                                                                                  |
| Roof material:       | Clay tile; Unknown                                                                                                                                               |
| Roof features:       | Clay tile coping; Parapet, stepped                                                                                                                               |
| Chimney:             |                                                                                                                                                                  |
| Alterations:         | Door (primary) replaced; Perimeter fence or wall added; Wall cladding replaced; Window openings infilled; Windows replaced - some; Stone cladding added to steps |
| Related features:    | Steps, Concrete                                                                                                                                                  |
| Landscape features:  | Mature vegetation                                                                                                                                                |
| Notes:               |                                                                                                                                                                  |