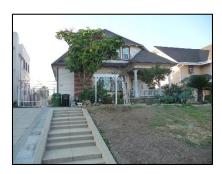

Primary address: 4320 W 12TH ST

Year built: 1930

**District name:** Oxford Square Residential Historic District

District recorded: 10/15/2014

**Property type/sub type:** Residential-Single Family; House

**Evaluation:** Altered contributor

### **Property details**

| Name:               |                              |
|---------------------|------------------------------|
| Resource:           | Element of a district        |
| Resource attribute: | HP02. Single family property |
| Current use:        |                              |
| Architect:          |                              |
| Builder:            |                              |
| Stories:            | 1                            |
| Original owner:     |                              |

| Architectural style: | Spanish Colonial Revival                                                                                                                                         |
|----------------------|------------------------------------------------------------------------------------------------------------------------------------------------------------------|
| Setting:             | Setback from sidewalk                                                                                                                                            |
| Facade Composition:  | Asymmetrical                                                                                                                                                     |
| Plan:                | Irregular                                                                                                                                                        |
| Construction:        | Wood                                                                                                                                                             |
| Cladding:            | Stucco, textured                                                                                                                                                 |
| Details:             | Applied decoration                                                                                                                                               |
| Roof type:           | Combination; Flat; Gable, front                                                                                                                                  |
| Roof material:       | Clay tile; Unknown                                                                                                                                               |
| Roof features:       | Clay tile coping; Parapet, stepped                                                                                                                               |
| Chimney:             |                                                                                                                                                                  |
| Alterations:         | Door (primary) replaced; Perimeter fence or wall added; Wall cladding replaced; Window openings infilled; Windows replaced - some; Stone cladding added to steps |
| Related features:    | Steps, Concrete                                                                                                                                                  |
| Landscape features:  | Mature vegetation                                                                                                                                                |
| Notes:               |                                                                                                                                                                  |