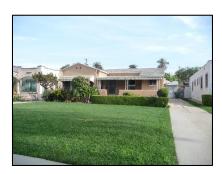

Primary address: 4300 W OLYMPIC BLVD

Year built: 1950

**District name:** Oxford Square Residential Historic District

**District recorded:** 10/15/2014

**Property type/sub type:** Residential-Single Family; House

**Evaluation:** Non-Contributor

### **Property details**

| Name:               |                              |
|---------------------|------------------------------|
| Resource:           | Element of a district        |
| Resource attribute: | HP02. Single family property |
| Current use:        |                              |
| Architect:          |                              |
| Builder:            |                              |
| Stories:            | 1                            |
| Original owner:     |                              |

| Architectural style: | Ranch, Traditional                                                                                                                     |
|----------------------|----------------------------------------------------------------------------------------------------------------------------------------|
| Setting:             | Corner; Setback from sidewalk                                                                                                          |
| Facade Composition:  | Asymmetrical                                                                                                                           |
| Plan:                | Irregular                                                                                                                              |
| Construction:        | Wood                                                                                                                                   |
| Cladding:            | Stucco, textured                                                                                                                       |
| Details:             |                                                                                                                                        |
| Roof type:           | Gable, crossed                                                                                                                         |
| Roof material:       | Composition shingle                                                                                                                    |
| Roof features:       |                                                                                                                                        |
| Chimney:             |                                                                                                                                        |
| Alterations:         | Landscape/hardscape altered; Perimeter fence or wall added; Security door(s) added; Security window bars added; Windows replaced - all |
| Related features:    | Garage, Detached                                                                                                                       |
| Landscape features:  |                                                                                                                                        |
| Notes:               |                                                                                                                                        |

| Door 1    |                       | Door 2    |  |
|-----------|-----------------------|-----------|--|
| Type:     | Single; Security door | Туре:     |  |
| Material: | Unknown               | Material: |  |
| Features: |                       | Features: |  |
| Extra:    |                       | Extra:    |  |

| Window 1  |               | Window 2  |
|-----------|---------------|-----------|
| Туре:     | Sliding       | Туре:     |
| Material: | Vinyl         | Material: |
| Features: |               | Features: |
| Extra:    | Security bars | Extra:    |
| Form:     | Single        | Form:     |