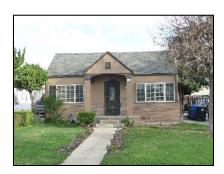

**Primary address:** 1016 S VICTORIA AVE

Year built: 1922

**District name:** Oxford Square Residential Historic District

**District recorded:** 10/15/2014

**Property type/sub type:** Residential-Single Family; House

**Evaluation:** Non-Contributor

### **Property details**

| Name:               |                              |
|---------------------|------------------------------|
| Resource:           | Element of a district        |
| Resource attribute: | HP02. Single family property |
| Current use:        |                              |
| Architect:          |                              |
| Builder:            |                              |
| Stories:            | 1                            |
| Original owner:     |                              |

| Architectural style: | Spanish Colonial Revival                                                                                                                                                                                 |
|----------------------|----------------------------------------------------------------------------------------------------------------------------------------------------------------------------------------------------------|
| Setting:             | Corner; Setback from sidewalk                                                                                                                                                                            |
| Facade Composition:  | Asymmetrical                                                                                                                                                                                             |
| Plan:                | Rectangular                                                                                                                                                                                              |
| Construction:        | Wood                                                                                                                                                                                                     |
| Cladding:            | Stucco, textured; Vinyl                                                                                                                                                                                  |
| Details:             |                                                                                                                                                                                                          |
| Roof type:           | Combination; Flat; Shed                                                                                                                                                                                  |
| Roof material:       | Clay tile; Composition shingle; Unknown                                                                                                                                                                  |
| Roof features:       | Clay tile coping; Parapet, stepped                                                                                                                                                                       |
| Chimney:             |                                                                                                                                                                                                          |
| Alterations:         | Addition to primary elevation; Door (primary) replaced; Perimeter fence or wall added; Porch altered or enclosed; Windows replaced - all; Security window bars added; Security door added; Awnings added |
| Related features:    | Garage, Detached                                                                                                                                                                                         |
| Landscape features:  | Lawn                                                                                                                                                                                                     |
| Notes:               |                                                                                                                                                                                                          |

| Porch 1           |                      | Porch 2           |  |
|-------------------|----------------------|-------------------|--|
| Туре:             | Entrance porch/stoop | Type:             |  |
| Enclosure:        |                      | Enclosure:        |  |
| Support type:     |                      | Support type:     |  |
| Support material: |                      | Support material: |  |

| Door 1    |                            | Door 2    |  |
|-----------|----------------------------|-----------|--|
| Туре:     | Single; Security door      | Type:     |  |
| Material: | Metal                      | Material: |  |
| Features: | Glazed, partially; Paneled | Features: |  |
| Extra:    |                            | Extra:    |  |

| Window 1  |               | Window 2  |  |
|-----------|---------------|-----------|--|
| Туре:     | Sliding       | Туре:     |  |
| Material: | Aluminum      | Material: |  |
| Features: |               | Features: |  |
| Extra:    | Security bars | Extra:    |  |
| Form:     | Single        | Form:     |  |