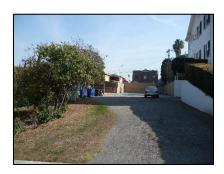

Primary address: 1052 S VICTORIA AVE

Year built: 0

**District name:** Oxford Square Residential Historic District

**District recorded:** 10/15/2014

**Property type/sub type:** Other; Parking Lot

**Evaluation:** Non-Contributor

### **Property details**

| Name:               |                       |
|---------------------|-----------------------|
| Resource:           | Element of a district |
| Resource attribute: | HP39. Other           |
| Current use:        |                       |
| Architect:          |                       |
| Builder:            |                       |
| Stories:            | N/A                   |
| Original owner:     |                       |

| Architectural style: | Not Applicable |
|----------------------|----------------|
| Setting:             |                |
| Facade Composition:  |                |
| Plan:                |                |
| Construction:        |                |
| Cladding:            |                |
| Details:             |                |
| Roof type:           |                |
| Roof material:       |                |
| Roof features:       |                |
| Chimney:             |                |
| Alterations:         |                |
| Related features:    |                |
| Landscape features:  |                |
| Notes:               |                |