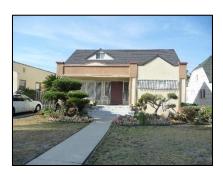

Primary address: 4320 W 12TH ST

Year built: 1930

**District name:** Oxford Square Residential Historic District

District recorded: 10/15/2014

**Property type/sub type:** Residential-Single Family; House

**Evaluation:** Altered contributor

### **Property details**

| Name:               |                              |
|---------------------|------------------------------|
| Resource:           | Element of a district        |
| Resource attribute: | HP02. Single family property |
| Current use:        |                              |
| Architect:          |                              |
| Builder:            |                              |
| Stories:            | 1                            |
| Original owner:     |                              |

| Architectural style: | Spanish Colonial Revival                                                                                                                                         |
|----------------------|------------------------------------------------------------------------------------------------------------------------------------------------------------------|
| Setting:             | Setback from sidewalk                                                                                                                                            |
| Facade Composition:  | Asymmetrical                                                                                                                                                     |
| Plan:                | Irregular                                                                                                                                                        |
| Construction:        | Wood                                                                                                                                                             |
| Cladding:            | Stucco, textured                                                                                                                                                 |
| Details:             | Applied decoration                                                                                                                                               |
| Roof type:           | Combination; Flat; Gable, front                                                                                                                                  |
| Roof material:       | Clay tile; Unknown                                                                                                                                               |
| Roof features:       | Clay tile coping; Parapet, stepped                                                                                                                               |
| Chimney:             |                                                                                                                                                                  |
| Alterations:         | Door (primary) replaced; Perimeter fence or wall added; Wall cladding replaced; Window openings infilled; Windows replaced - some; Stone cladding added to steps |
| Related features:    | Steps, Concrete                                                                                                                                                  |
| Landscape features:  | Mature vegetation                                                                                                                                                |
| Notes:               |                                                                                                                                                                  |

| Porch 1           |                                  | Porch 2           |  |
|-------------------|----------------------------------|-------------------|--|
| Туре:             | Entrance porch/stoop; Projecting | Туре:             |  |
| Enclosure:        | Wall, low; Stone, cut            | Enclosure:        |  |
| Support type:     |                                  | Support type:     |  |
| Support material: |                                  | Support material: |  |

| Door 1    |                            | Door 2    |
|-----------|----------------------------|-----------|
| Type:     | Single                     | Type:     |
| Material: | Unknown                    | Material: |
| Features: | Glazed, partially; Paneled | Features: |
| Extra:    |                            | Extra:    |

| Window 1  |                     | Window 2  |                     |
|-----------|---------------------|-----------|---------------------|
| Туре:     | Fixed               | Туре:     | Single-hung         |
| Material: | Vinyl               | Material: | Vinyl               |
| Features: |                     | Features: |                     |
| Extra:    | Decorative surround | Extra:    | Decorative surround |
| Form:     | Single              | Form:     | Single              |

| Window 3  |        | Window 4  |         |
|-----------|--------|-----------|---------|
| Туре:     | Hopper | Туре:     | Sliding |
| Material: | Wood   | Material: | Vinyl   |
| Features: |        | Features: |         |
| Extra:    |        | Extra:    |         |
| Form:     | Single | Form:     | Single  |