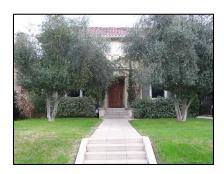

**Primary address:** 1118 S VICTORIA AV

Year built: 1911

**District name:** Oxford Square Residential Historic District

**District recorded:** 10/15/2014

**Property type/sub type:** Residential-Single Family; House

**Evaluation:** Altered contributor

### **Property details**

| Name:               |                              |
|---------------------|------------------------------|
| Resource:           | Element of a district        |
| Resource attribute: | HP02. Single family property |
| Current use:        |                              |
| Architect:          |                              |
| Builder:            |                              |
| Stories:            | 1                            |
| Original owner:     |                              |

| Architectural style: | Craftsman                                                                      |
|----------------------|--------------------------------------------------------------------------------|
| Setting:             | Setback from sidewalk                                                          |
| Facade Composition:  | Asymmetrical                                                                   |
| Plan:                | Rectangular                                                                    |
| Construction:        | Wood                                                                           |
| Cladding:            | Unknown                                                                        |
| Details:             |                                                                                |
| Roof type:           | Gable, crossed                                                                 |
| Roof material:       | Composition shingle                                                            |
| Roof features:       | Eaves, wide; Exposed rafters                                                   |
| Chimney:             | Exterior; Brick                                                                |
| Alterations:         | Door (primary) replaced; Perimeter fence or wall added; Windows replaced - all |
| Related features:    | Garage, Detached                                                               |
| Landscape features:  | Lawn; Mature vegetation                                                        |
| Notes:               |                                                                                |

| Porch 1           |                                    | Porch 2           |  |
|-------------------|------------------------------------|-------------------|--|
| Type:             | Full width; Projecting; Roof, flat | Туре:             |  |
| Enclosure:        | Wall, low; Brick                   | Enclosure:        |  |
| Support type:     | Posts                              | Support type:     |  |
| Support material: | Wood                               | Support material: |  |

| Door 1    |                            | Door 2    |
|-----------|----------------------------|-----------|
| Туре:     | Single                     | Type:     |
| Material: | Metal                      | Material: |
| Features: | Glazed, partially; Paneled | Features: |
| Extra:    | Sidelights                 | Extra:    |

| Window 1  |         | Window 2  |
|-----------|---------|-----------|
| Туре:     | Sliding | Type:     |
| Material: | Vinyl   | Material: |
| Features: |         | Features: |
| Extra:    |         | Extra:    |
| Form:     | Single  | Form:     |