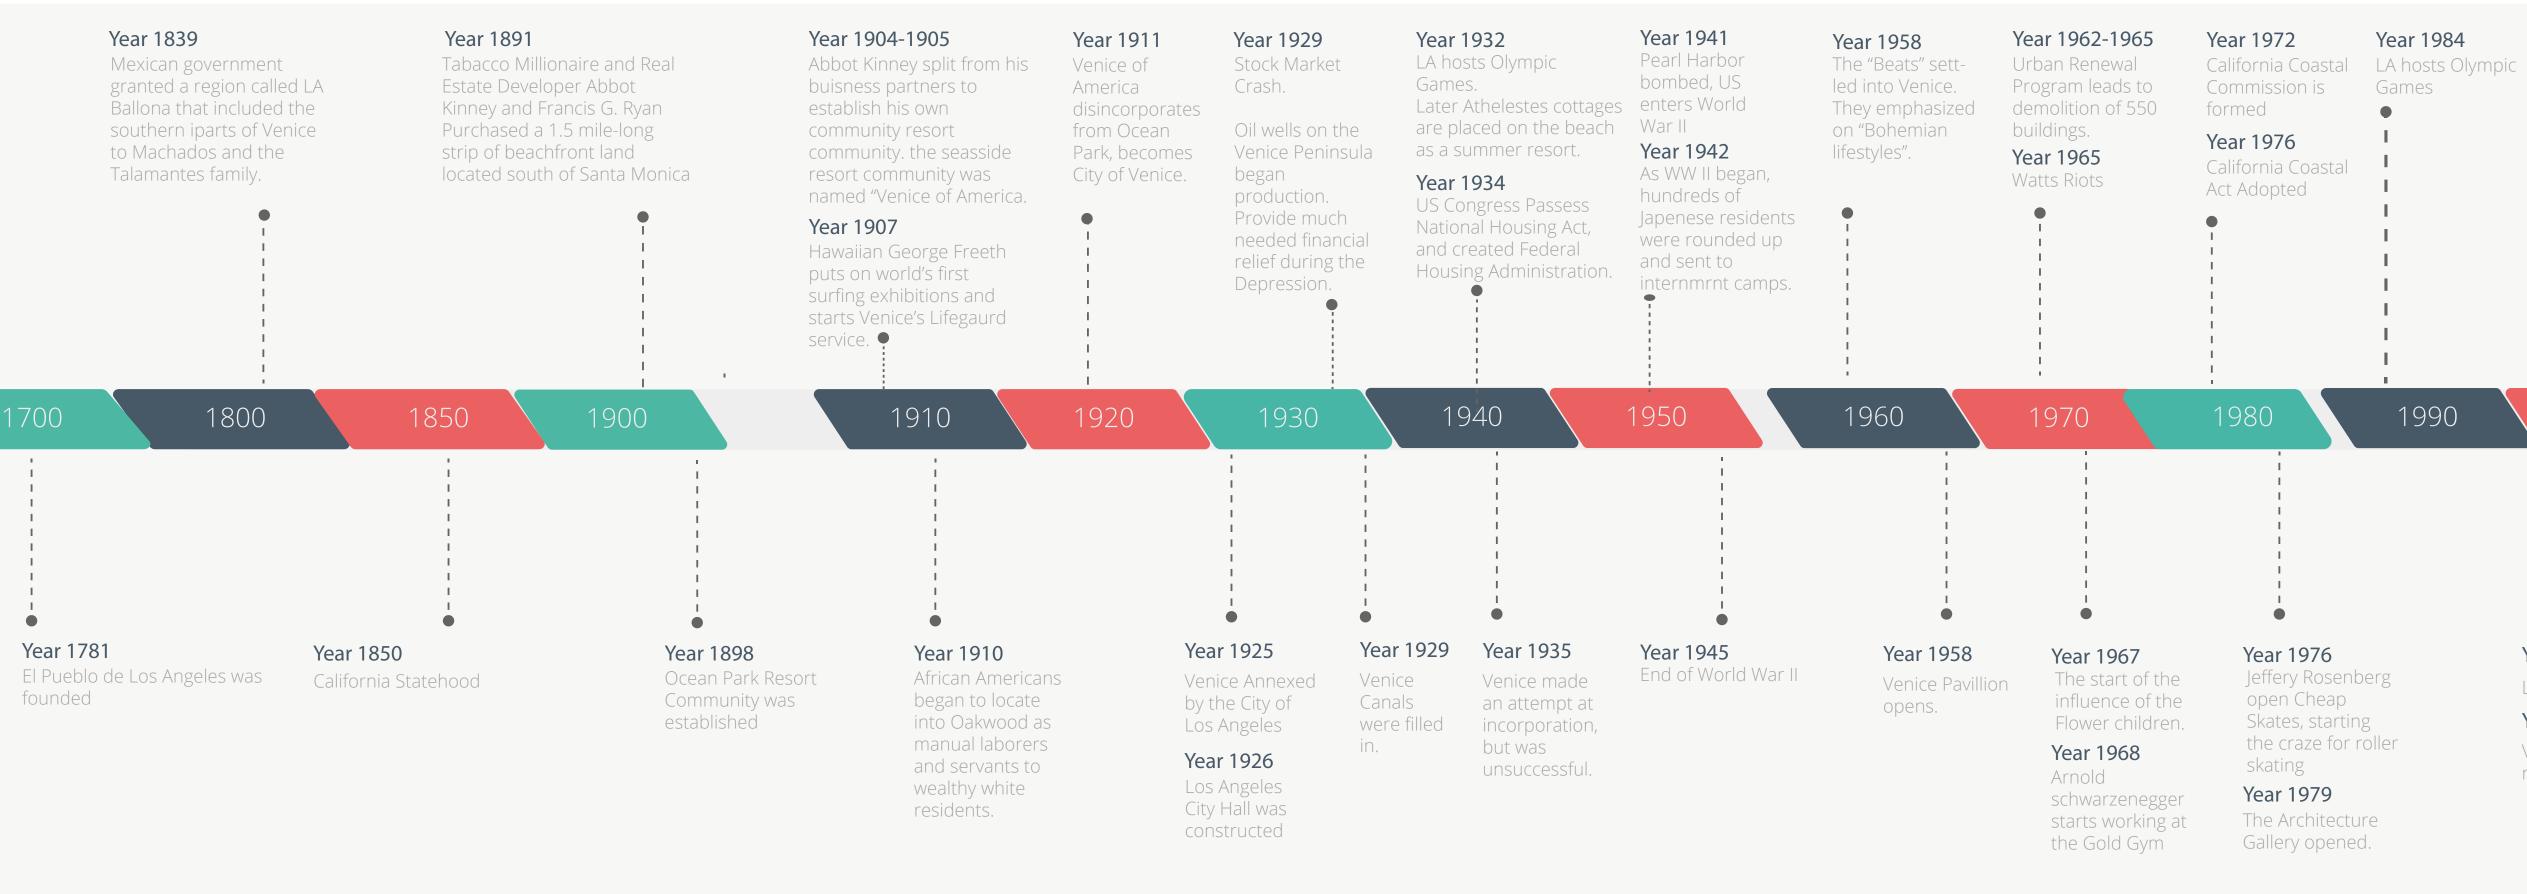

## HISTORICAL TIMELINE OF THE VENICE COMMUNITY PLAN AREA





## Year 1984

Games

## Year 1999

The Local Coastal Program was adopted

## Year 2009

Venice Skatepark opened.

| 1990                   | 2000                                                                                | 2010                                                                                                                                   | 2020                                                                                                                        |
|------------------------|-------------------------------------------------------------------------------------|----------------------------------------------------------------------------------------------------------------------------------------|---------------------------------------------------------