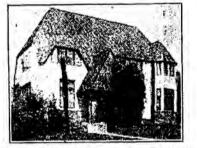

# Site

The Amasis Apartments are located at 747 N. Wilcox Avenue in Hollywood. The building takes up most of its rectangular parcel, and is fronted by a small lawn and sidewalk on the east elevation. Narrow alleyways separate the building from other multi-family buildings on the north, south, and west.

# Exterior

The two story tall building is roughly rectangular in plan, with very shallow setbacks on the side elevation. It is clad in stucco, and has a flat roof. The primary elevation has a facade of a stylized Ancient Egyptian temple that projects from the face of the building, with the stucco scored to simulate stone. The sides are tapered like those of an Egyptian pylon, with a large cavetto topping it. The symettrical seven bay wide front elevation features simplified columns that are influenced by those at Egyptian temple sites engaged into the walls. The entrance is recessed under a pointed horseshoe arch that is flanked by two alcoves with reverse ogee openings. Above that is a bowed balcony with a curved wrought iron railing. There are irregular multi-foil arched openings at each corner of the building. One of the openings has been filled in. Egyptian motifs that are reminiscent if hieroglyphics are painted in various places on the facade. Typical windows are multi-light wood casements, although most have been replaced with jalousies.

# Interior

Real estate listings show the Egyptian Revival theme carried into the interior common area, with original sconces, alcoves, and wrought iron railings.

Designed in 1926 by J.M. Close, the property meets criterion 3 by serving as an excellent example of the Egyptian Revival style, which is considered a sub-theme of Exotic Revival architecture. The building's overall massing, materials, roofline, and ornamentation are all fashioned after an Egyptian temple, with massive solid walls, a cavetto cornice, and thick columns. The building opened four years after the discovery of Tutankhamen's tomb.

# Item Description **Order Number** 00070638 Egyptian style apartment, Hollywood Title Collection ID Security Pacific National Bank Collection A-001-673 4x5; Hollywood-Residences-Apartment buildings. Location/Accession 1 photograph :b&w **Physical Description** Street view of a balcony of an Egyptian Revival style apartment building, located at 747 N. Wilcox Avenue in Hollywood. The abstract paintings Description below the balcony, on the column to the left and in the upper left corner are meant to suggest Egyptian graphic motifs. Architecture, Domestic--California--Hollywood (Los Angeles). Subject Apartment houses--California--Hollywood (Los Angeles). Egyptian revival (Architecture)--California--Hollywood (Los Angeles). Hollywood (Los Angeles, Calif.). Photographic prints Format Reproduction Information Images available for reproduction and use. Please see the Ordering & Use page at http://tessa.lapl.org/OrderingUse.html for additional information. Security Pacific National Bank Photo Collection Sub-Collection Name