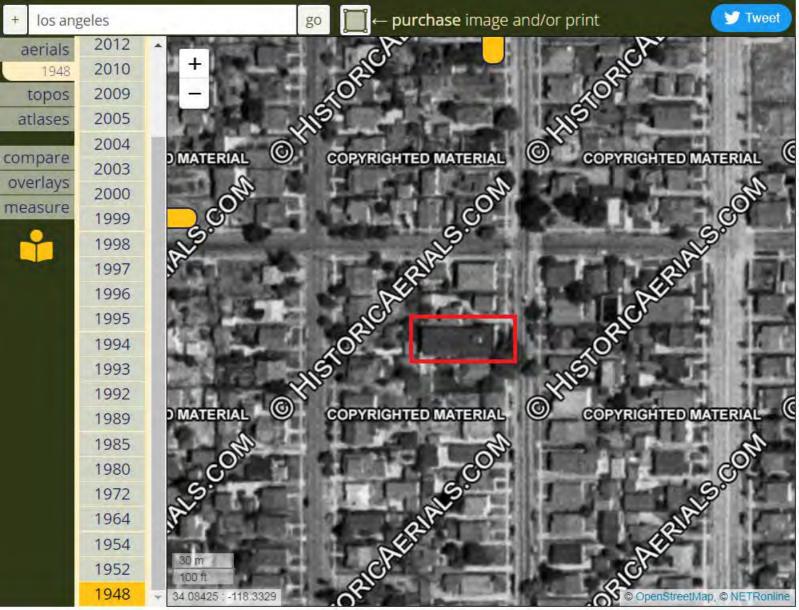

# Site

The Amasis Apartments are located at 747 N. Wilcox Avenue in Hollywood. The building takes up most of its rectangular parcel, and is fronted by a small lawn and sidewalk on the east elevation. Narrow alleyways separate the building from other multi-family buildings on the north, south, and west.

# **Amasis Apartments**

Permits were issued to owner G.G. Wright for the construction of a 40 room apartment building on June 3, 1926. The contractor is listed as J.M. Close. There is no architect listed on the permit. Satellite photography shows that the Amasis was one of the largest buildings on this block of Wilcox throughout the 20th century, as it was mostly comprised of single family homes. The furnished apartments were advertised for in the Los Angles Times just after opening, with mentions of large dressing rooms, private phones, and janitor service.<sup>6</sup> On January 15, 1928, the Los Angeles Times reported on the exchange of the building,<sup>7</sup> and then on February 12, 1928, they reported on another exchange from A. L. Hershner to Dorothy S. and Bessie S. Rubin.<sup>8</sup> In 1929, an auction was held for a new buyer.<sup>9</sup> Other names that appear on permits for the building are Ralph Shank (1972), Loretta Johnson (1982), and Robert and Esther Eisenstein (1998).