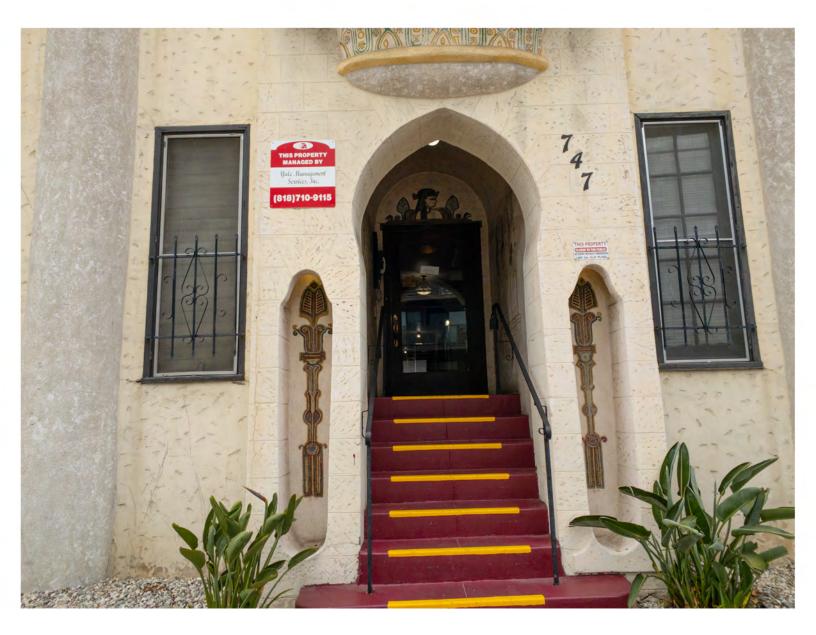

# Site

The Amasis Apartments are located at 747 N. Wilcox Avenue in Hollywood. The building takes up most of its rectangular parcel, and is fronted by a small lawn and sidewalk on the east elevation. Narrow alleyways separate the building from other multi-family buildings on the north, south, and west.

# Exterior

The two story tall building is roughly rectangular in plan, with very shallow setbacks on the side elevation. It is clad in stucco, and has a flat roof. The primary elevation has a facade of a stylized Ancient Egyptian temple that projects from the face of the building, with the stucco scored to simulate stone. The sides are tapered like those of an Egyptian pylon, with a large cavetto topping it. The symettrical seven bay wide front elevation features simplified columns that are influenced by those at Egyptian temple sites engaged into the walls. The entrance is recessed under a pointed horseshoe arch that is flanked by two alcoves with reverse ogee openings. Above that is a bowed balcony with a curved wrought iron railing. There are irregular multi-foil arched openings at each corner of the building. One of the openings has been filled in. Egyptian motifs that are reminiscent if hieroglyphics are painted in various places on the facade. Typical windows are multi-light wood casements, although most have been replaced with jalousies.