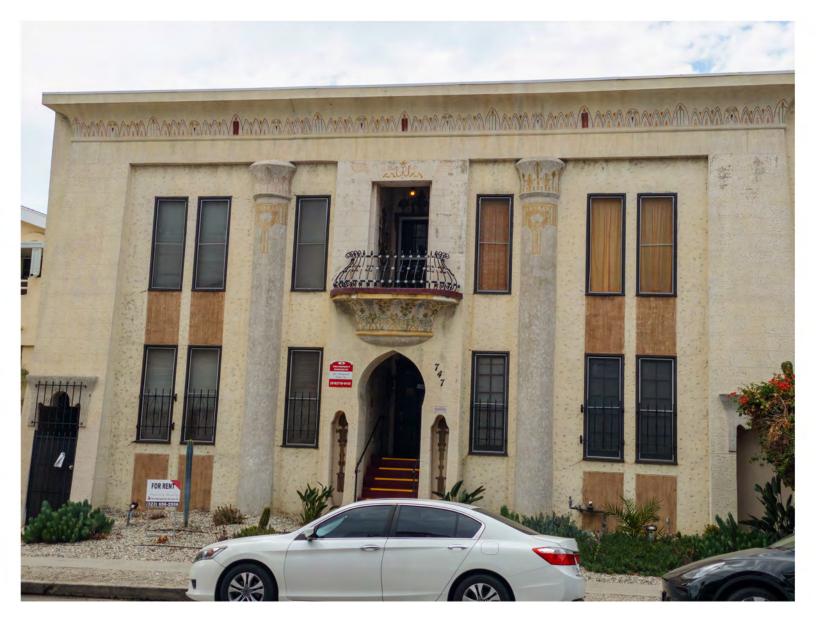

# Site

The Amasis Apartments are located at 747 N. Wilcox Avenue in Hollywood. The building takes up most of its rectangular parcel, and is fronted by a small lawn and sidewalk on the east elevation. Narrow alleyways separate the building from other multi-family buildings on the north, south, and west.

# Exterior

The two story tall building is roughly rectangular in plan, with very shallow setbacks on the side elevation. It is clad in stucco, and has a flat roof. The primary elevation has a facade of a stylized Ancient Egyptian temple that projects from the face of the building, with the stucco scored to simulate stone. The sides are tapered like those of an Egyptian pylon, with a large cavetto topping it. The symettrical seven bay wide front elevation features simplified columns that are influenced by those at Egyptian temple sites engaged into the walls. The entrance is recessed under a pointed horseshoe arch that is flanked by two alcoves with reverse ogee openings. Above that is a bowed balcony with a curved wrought iron railing. There are irregular multi-foil arched openings at each corner of the building. One of the openings has been filled in. Egyptian motifs that are reminiscent if hieroglyphics are painted in various places on the facade. Typical windows are multi-light wood casements, although most have been replaced with jalousies.

Designed in 1926 by J.M. Close, the property meets criterion 3 by serving as an excellent example of the Egyptian Revival style, which is considered a sub-theme of Exotic Revival architecture. The building's overall massing, materials, roofline, and ornamentation are all fashioned after an Egyptian temple, with massive solid walls, a cavetto cornice, and thick columns. The building opened four years after the discovery of Tutankhamen's tomb.