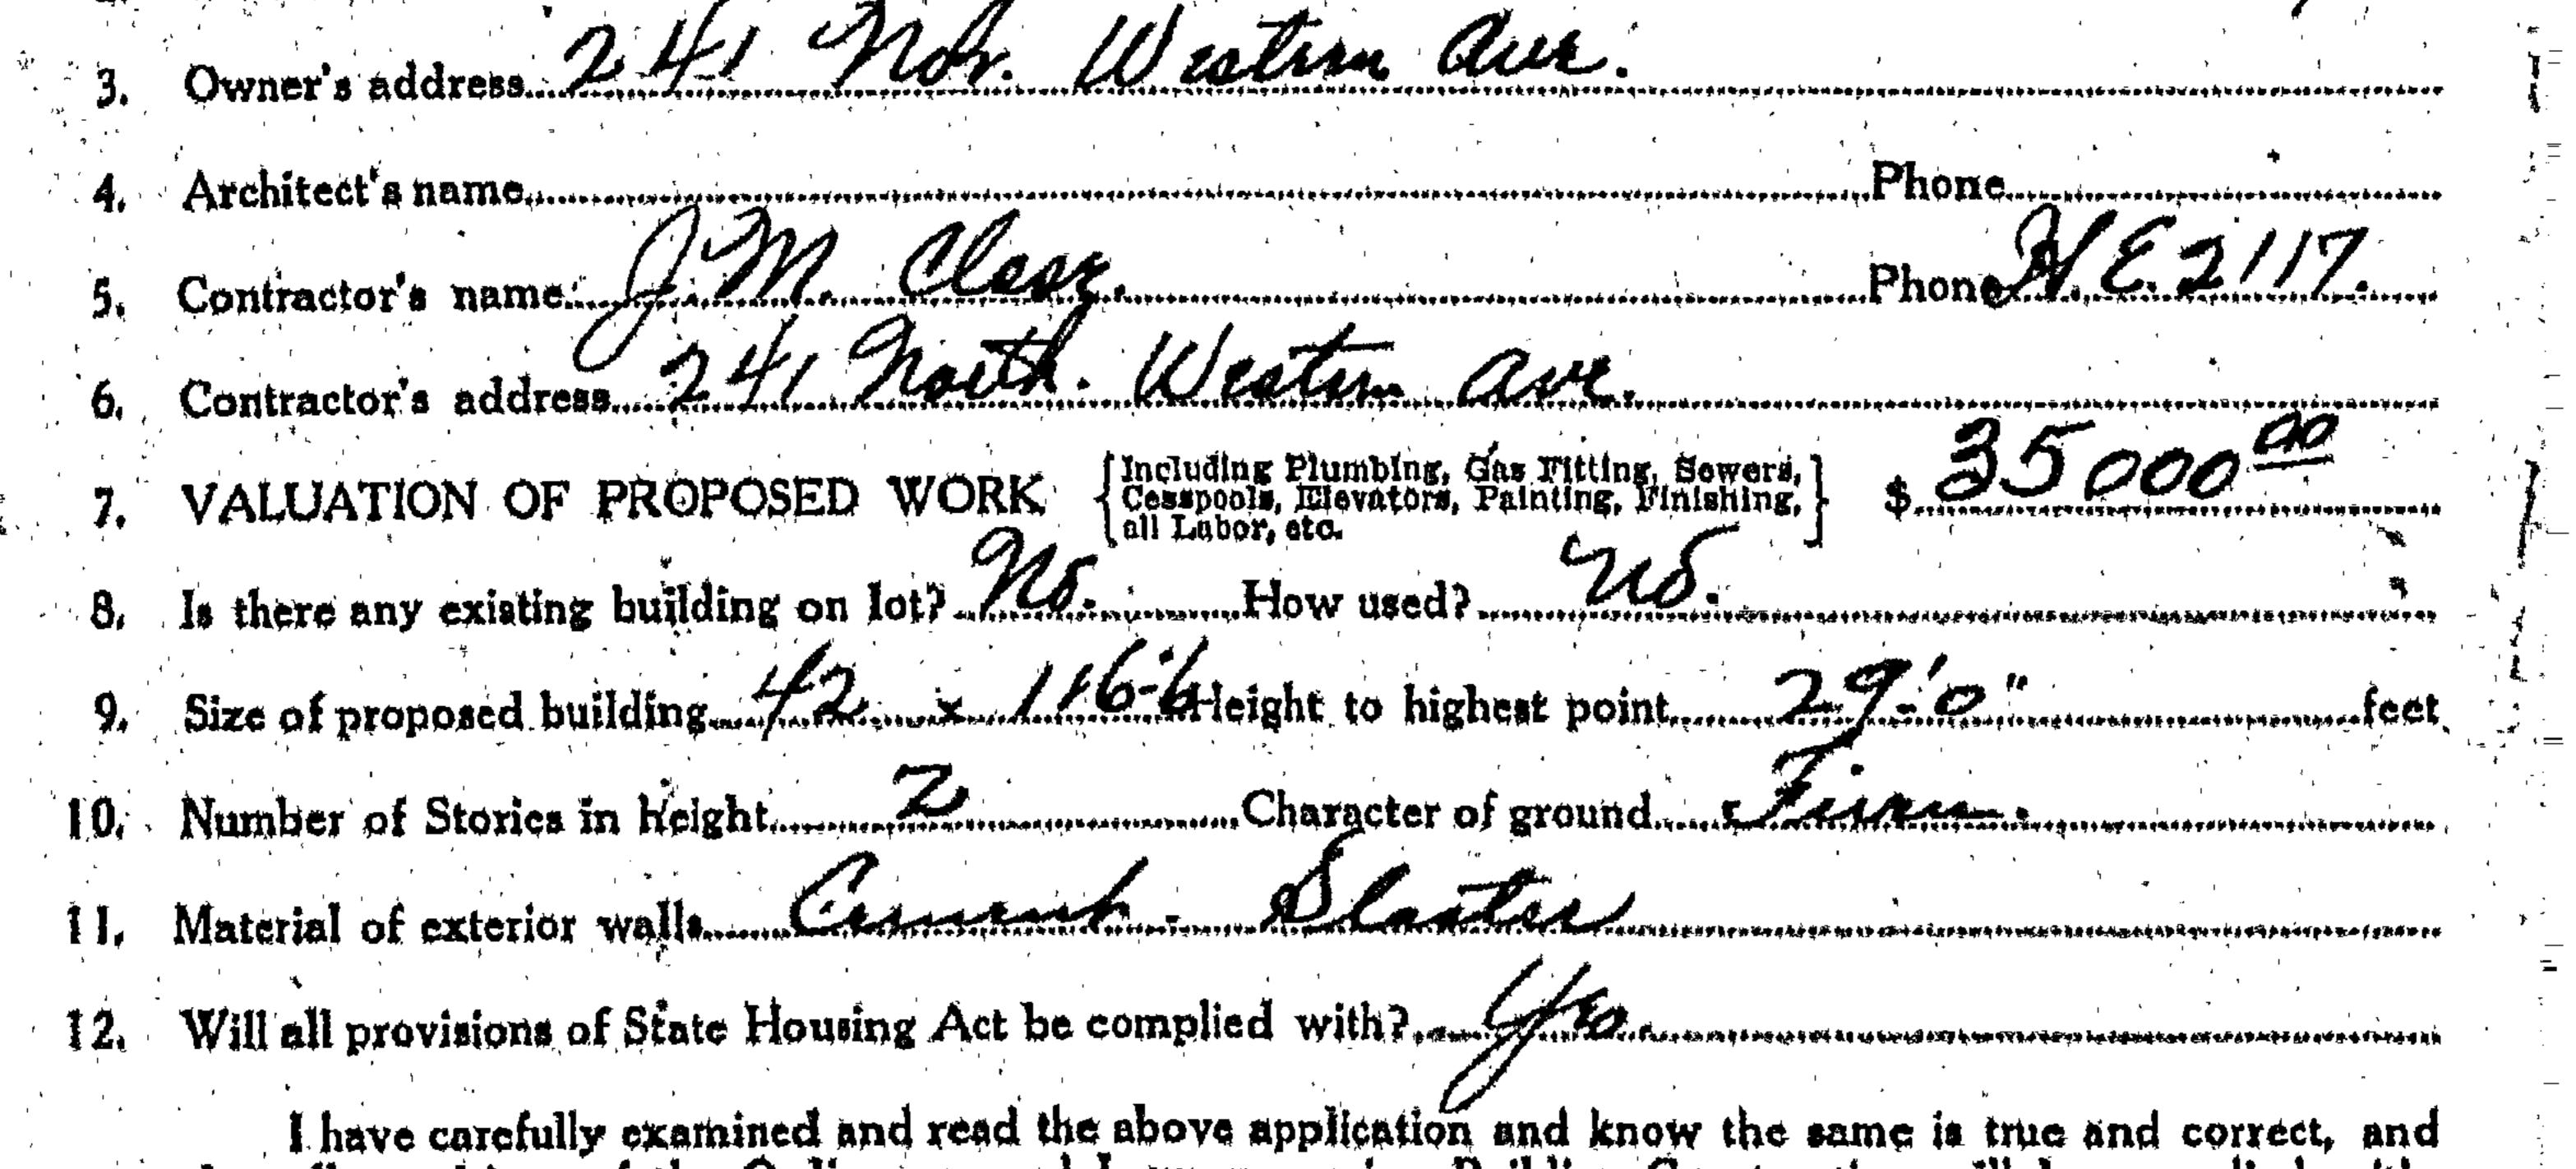

Designed in 1926 by J.M. Close, the property meets criterion 3 by serving as an excellent example of the Egyptian Revival style, which is considered a sub-theme of Exotic Revival architecture. The building's overall massing, materials, roofline, and ornamentation are all fashioned after an Egyptian temple, with massive solid walls, a cavetto cornice, and thick columns. The building opened four years after the discovery of Tutankhamen's tomb.

# **Amasis Apartments**

Permits were issued to owner G.G. Wright for the construction of a 40 room apartment building on June 3, 1926. The contractor is listed as J.M. Close. There is no architect listed on the permit. Satellite photography shows that the Amasis was one of the largest buildings on this block of Wilcox throughout the 20th century, as it was mostly comprised of single family homes. The furnished apartments were advertised for in the Los Angles Times just after opening, with mentions of large dressing rooms, private phones, and janitor service.<sup>6</sup> On January 15, 1928, the Los Angeles Times reported on the exchange of the building,<sup>7</sup> and then on February 12, 1928, they reported on another exchange from A. L. Hershner to Dorothy S. and Bessie S. Rubin.<sup>8</sup> In 1929, an auction was held for a new buyer.<sup>9</sup> Other names that appear on permits for the building are Ralph Shank (1972), Loretta Johnson (1982), and Robert and Esther Eisenstein (1998).