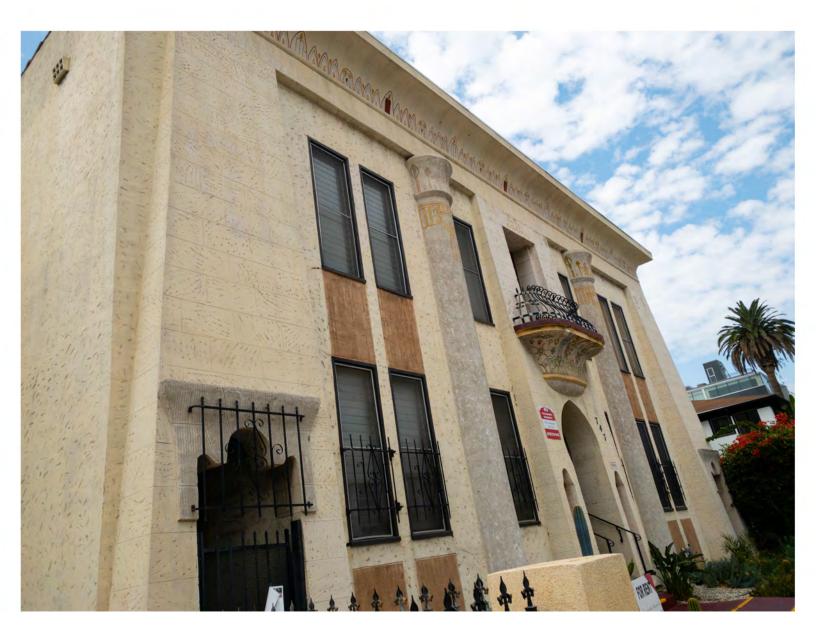

# Exterior

The two story tall building is roughly rectangular in plan, with very shallow setbacks on the side elevation. It is clad in stucco, and has a flat roof. The primary elevation has a facade of a stylized Ancient Egyptian temple that projects from the face of the building, with the stucco scored to simulate stone. The sides are tapered like those of an Egyptian pylon, with a large cavetto topping it. The symettrical seven bay wide front elevation features simplified columns that are influenced by those at Egyptian temple sites engaged into the walls. The entrance is recessed under a pointed horseshoe arch that is flanked by two alcoves with reverse ogee openings. Above that is a bowed balcony with a curved wrought iron railing. There are irregular multi-foil arched openings at each corner of the building. One of the openings has been filled in. Egyptian motifs that are reminiscent if hieroglyphics are painted in various places on the facade. Typical windows are multi-light wood casements, although most have been replaced with jalousies.