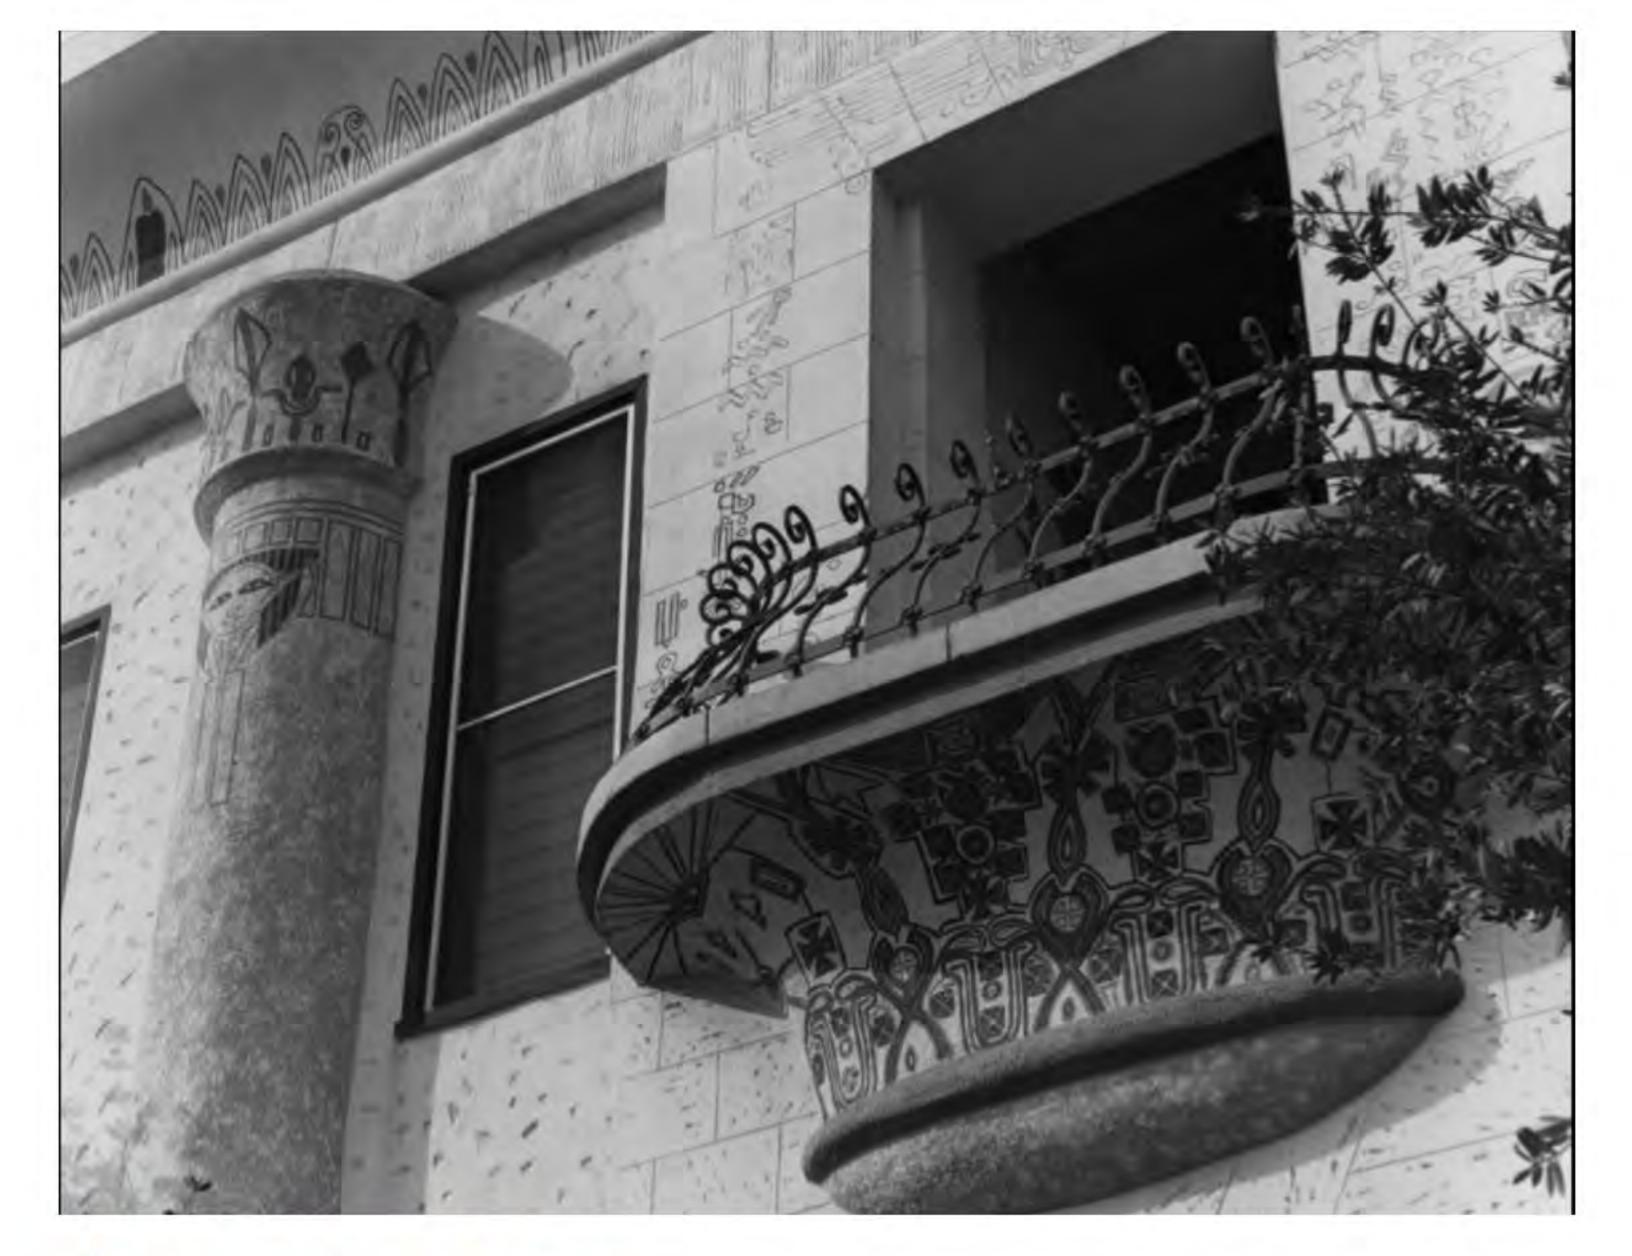

# Exterior

The two story tall building is roughly rectangular in plan, with very shallow setbacks on the side elevation. It is clad in stucco, and has a flat roof. The primary elevation has a facade of a stylized Ancient Egyptian temple that projects from the face of the building, with the stucco scored to simulate stone. The sides are tapered like those of an Egyptian pylon, with a large cavetto topping it. The symettrical seven bay wide front elevation features simplified columns that are influenced by those at Egyptian temple sites engaged into the walls. The entrance is recessed under a pointed horseshoe arch that is flanked by two alcoves with reverse ogee openings. Above that is a bowed balcony with a curved wrought iron railing. There are irregular multi-foil arched openings at each corner of the building. One of the openings has been filled in. Egyptian motifs that are reminiscent if hieroglyphics are painted in various places on the facade. Typical windows are multi-light wood casements, although most have been replaced with jalousies.

# Item Description **Order Number** 00070638 Egyptian style apartment, Hollywood Title Collection ID Security Pacific National Bank Collection A-001-673 4x5; Hollywood-Residences-Apartment buildings. Location/Accession 1 photograph :b&w **Physical Description** Street view of a balcony of an Egyptian Revival style apartment building, located at 747 N. Wilcox Avenue in Hollywood. The abstract paintings Description below the balcony, on the column to the left and in the upper left corner are meant to suggest Egyptian graphic motifs. Architecture, Domestic--California--Hollywood (Los Angeles). Subject Apartment houses--California--Hollywood (Los Angeles). Egyptian revival (Architecture)--California--Hollywood (Los Angeles). Hollywood (Los Angeles, Calif.). Photographic prints Format Reproduction Information Images available for reproduction and use. Please see the Ordering & Use page at http://tessa.lapl.org/OrderingUse.html for additional information. Security Pacific National Bank Photo Collection Sub-Collection Name