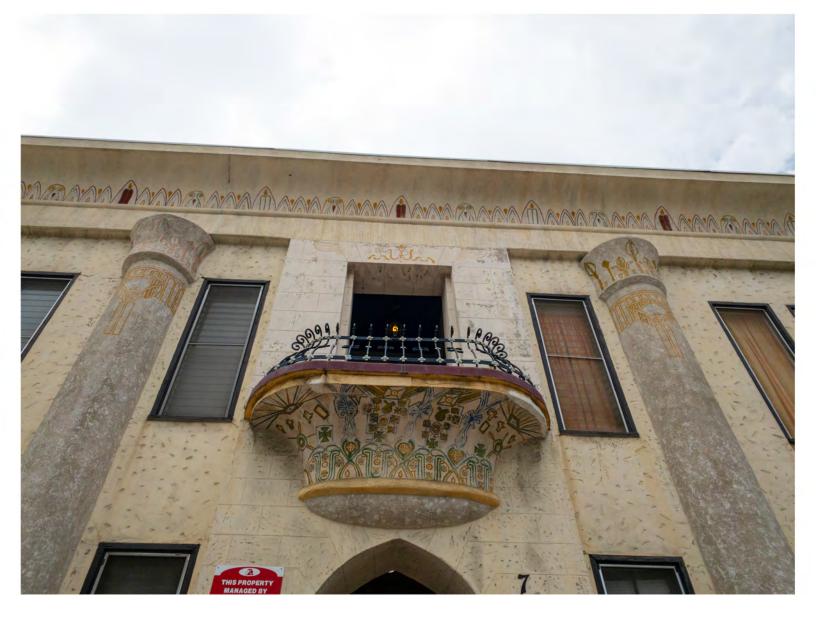

# Exterior

The two story tall building is roughly rectangular in plan, with very shallow setbacks on the side elevation. It is clad in stucco, and has a flat roof. The primary elevation has a facade of a stylized Ancient Egyptian temple that projects from the face of the building, with the stucco scored to simulate stone. The sides are tapered like those of an Egyptian pylon, with a large cavetto topping it. The symettrical seven bay wide front elevation features simplified columns that are influenced by those at Egyptian temple sites engaged into the walls. The entrance is recessed under a pointed horseshoe arch that is flanked by two alcoves with reverse ogee openings. Above that is a bowed balcony with a curved wrought iron railing. There are irregular multi-foil arched openings at each corner of the building. One of the openings has been filled in. Egyptian motifs that are reminiscent if hieroglyphics are painted in various places on the facade. Typical windows are multi-light wood casements, although most have been replaced with jalousies.

# Item Description **Order Number** 00070638 Egyptian style apartment, Hollywood Title Collection ID Security Pacific National Bank Collection A-001-673 4x5; Hollywood-Residences-Apartment buildings. Location/Accession 1 photograph :b&w **Physical Description** Street view of a balcony of an Egyptian Revival style apartment building, located at 747 N. Wilcox Avenue in Hollywood. The abstract paintings Description below the balcony, on the column to the left and in the upper left corner are meant to suggest Egyptian graphic motifs. Architecture, Domestic--California--Hollywood (Los Angeles). Subject Apartment houses--California--Hollywood (Los Angeles). Egyptian revival (Architecture)--California--Hollywood (Los Angeles). Hollywood (Los Angeles, Calif.). Photographic prints Format Reproduction Information Images available for reproduction and use. Please see the Ordering & Use page at http://tessa.lapl.org/OrderingUse.html for additional information. Security Pacific National Bank Photo Collection Sub-Collection Name